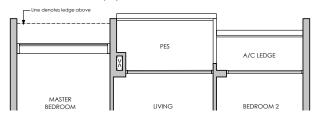

#### **TYPE AF1**

# TYPE AF1(P)

#### 48 sq m / 517 sq ft

INCLUSIVE OF 5 SQM PES & 3 SQM A/C LEDGE

| BLK 8  | #04-09             |
|--------|--------------------|
| BLK 10 | #04-12*<br>#04-13* |
| BLK 12 | #04-23*<br>#04-29  |
| BLK 16 | #04-47*<br>#04-49  |