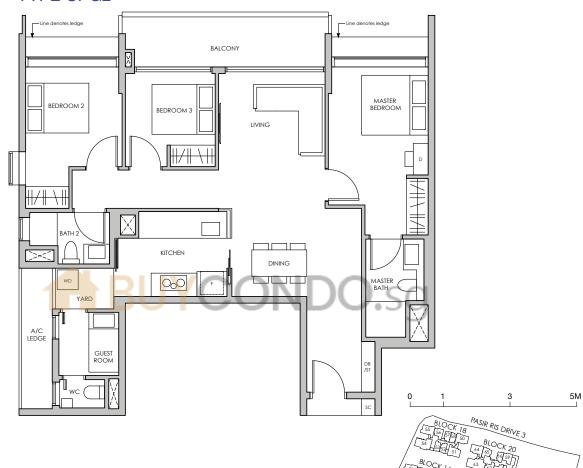

# **TYPE CPG3**

# TYPE CPG3(P)

#### 121 sq m / 1302 sq ft INCLUSIVE OF 10 SQM PES & 7 SQM A/C LEDGE

#04-01\* BLK 8 #04-02 #04-06\* BLK 10 #04-11 BLK 12 #04-21

BLK 16 #04-41

LEGEND: WIC - Walk-in-Closet

SC - Shoe Cabinet F - Fridge WD - Washer cum Dryer

#### **TYPE CPG3**

#### 121 sq m / 1302 sq ft INCLUSIVE OF 10 SQM BALCONY & 7 SQM A/C LEDGE

#05-01\* TO #10-01\* BLK 8 #05-02 TO #10-02 #05-06\* TO #10-06\* BLK 10 #05-11 TO #10-11 BLK 12 #05-21 TO #11-21 BLK 14 #05-35\* TO #11-35\* #05-36 TO #11-36 BLK 16 #05-41 TO #11-41

DB/ST - Distribution Board/Store

All plans are subjected to amendments as may be approved by the relevant authorities. Floor areas are approximate measurements and are subjected to final survey.