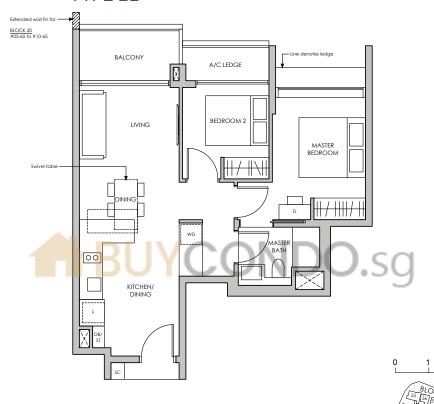

# TYPE B1(P)

#### 66 sq m / 710 sq ft INCLUSIVE OF 5 SQM PES & 3 SQM A/C LEDGE

| BLK 8  | #04-05            |
|--------|-------------------|
| BLK 10 | #04-18            |
| BLK 14 | #04-34<br>#04-39* |
| BLK 18 | #04-56*           |
| BLK 20 | #04-60*<br>#04-62 |

# TYPE B1

#### 66 sq m / 710 sq ft

**INCLUSIVE OF 5 SQM BALCONY** & 3 SQM A/C LEDGE

BLK 8 #05-05 TO #10-05 BLK 10 #05-18 TO #10-18 BLK 14 #05-34 TO #11-34 #05-39\* TO #11-39\* BLK 18 #05-56\* TO #11-56\* BLK 20 #05-60\* TO #10-60\* #05-62 TO #10-62

#### LEGEND:

D - Dresser SC - Shoe Cabinet F - Fridge WD - Washer cum Dryer DB/ST - Distribution Board/Store

\* MIRROR IMAGE