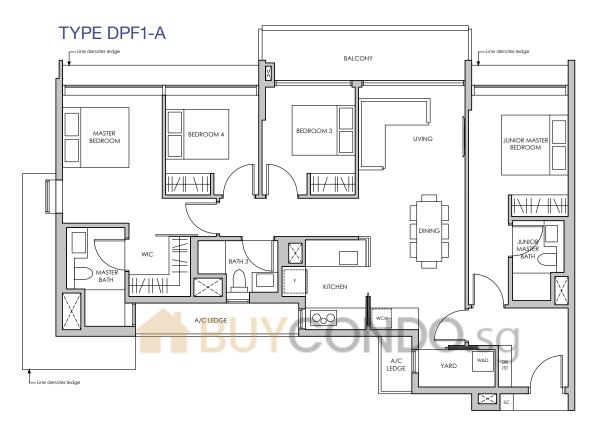

# TYPE DPF1(P)

136 sq m / 1464 sq ft INCLUSIVE OF 10 SQM PES & 8 SQM A/C LEDGE

BLK 8 #04-07 BLK 18 #04-54\*

#### **TYPE DPF1**

136 sq m / 1464 sq ft INCLUSIVE OF 10 SQM BALCONY & 8 SQM A/C LEDGE

BLK 8 #05-07 TO #07-07 & #10-07 BLK 18 #05-54\* TO #07-54\*, #10-54\* & #11-54\*

#### LEGEND:

WIC - Walk-in-Closet F - Fridge SC - Shoe Cabinet W&D - Washer & Dryer DB/ST - Distribution Board/Store WCH - Wine Chiller