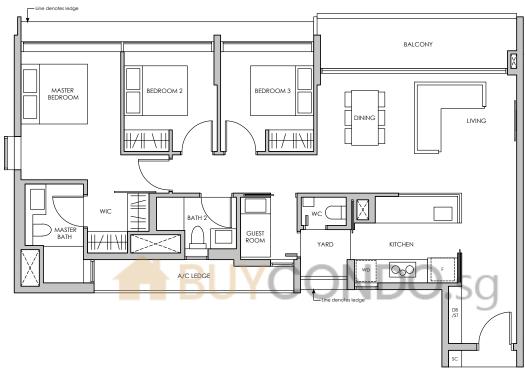

#### **TYPE CPG3**

#### 121 sq m / 1302 sq ft INCLUSIVE OF 10 SQM BALCONY & 7 SQM A/C LEDGE

#05-01\* TO #10-01\* BLK 8 #05-02 TO #10-02 #05-06\* TO #10-06\* BLK 10 #05-11 TO #10-11 BLK 12 #05-21 TO #11-21 BLK 14 #05-35\* TO #11-35\* #05-36 TO #11-36 BLK 16 #05-41 TO #11-41

DB/ST - Distribution Board/Store

All plans are subjected to amendments as may be approved by the relevant authorities. Floor areas are approximate measurements and are subjected to final survey.