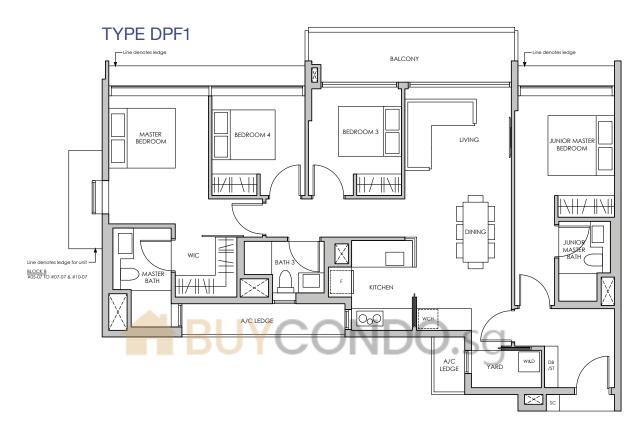

# TYPE DPF1(P)

136 sq m / 1464 sq ft INCLUSIVE OF 10 SQM PES & 8 SQM A/C LEDGE

BLK 8 #04-07 BLK 18 #04-54\*

#### **TYPE DPF1**

136 sq m / 1464 sq ft INCLUSIVE OF 10 SQM BALCONY & 8 SQM A/C LEDGE

BLK 8 #05-07 TO #07-07 & #10-07 BLK 18 #05-54\* TO #07-54\*, #10-54\* & #11-54\*

#### LEGEND:

WIC - Walk-in-Closet F - Fridge SC - Shoe Cabinet W&D - Washer & Dryer DB/ST - Distribution Board/Store WCH - Wine Chiller