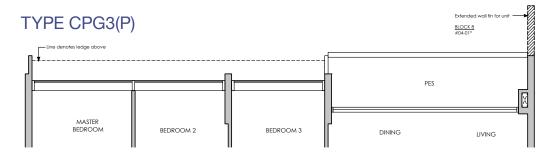

# **TYPE CPG3**

# TYPE CPG3(P)

#### 121 sq m / 1302 sq ft INCLUSIVE OF 10 SQM PES & 7 SQM A/C LEDGE

#04-01\* BLK 8 #04-02 #04-06\* BLK 10 #04-11 BLK 12 #04-21

BLK 16 #04-41

LEGEND: WIC - Walk-in-Closet

SC - Shoe Cabinet F - Fridge WD - Washer cum Dryer