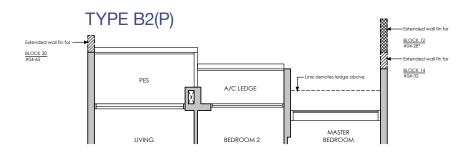

# TYPE B2(P)

# 67 sq m / 721 sq ft

INCLUSIVE OF 5 SQM PES & 3 SQM A/C LEDGE

BLK 12 #04-28\* BLK 14 #04-32 BLK 20 #04-65

#### TYPE B2

#### 67 sq m / 721 sq ft

INCLUSIVE OF 5 SQM BALCONY & 3 SQM A/C LEDGE

BLK 12 #05-28\* TO #11-28\* BLK 14 #05-32 TO #11-32 BLK 20 #05-65 TO #10-65

#### LEGEND:

D - Dresser SC - Shoe Cabinet F - Fridge WD - Washer cum Dryer DB/ST - Distribution Board/Store

\* MIRROR IMAGE