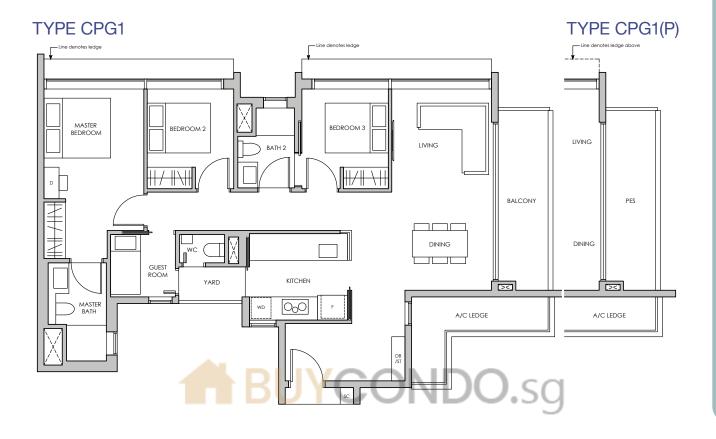

# TYPE CPG1(P)

119 sq m / 1281 sq ft INCLUSIVE OF 10 SQM PES & 6 SQM A/C LEDGE

BLK 14 #04-30

#### **TYPE CPG1**

119 sq m / 1281 sq ft INCLUSIVE OF 10 SQM BALCONY & 6 SQM A/C LEDGE

BLK 14 #05-30 TO #11-30