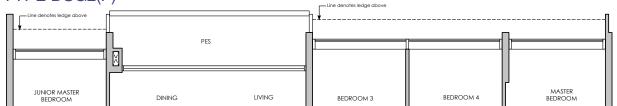

#### TYPE DSG2(P)

#### **TYPE DSG2**

# TYPE DSG2(P)

143 sq m / 1539 sq ft INCLUSIVE OF 10 SQM PES, 8 SQM A/C LEDGE & PRIVATE LIFT LOBBY 3 SQM

BLK 20 #04-63

#### **TYPE DSG2**

143 sq m / 1539 sq ft INCLUSIVE OF 10 SQM BALCONY, 8 SQM A/C LEDGE & PRIVATE LIFT LOBBY 3 SQM

BLK 20 #05-63 TO #10-63

#### LEGEND:

WIC - Walk-in-Closet F - Fridge SC - Shoe Cabinet W&D - Washer & Dryer DB/ST - Distribution Board/Store WCH - Wine Chiller