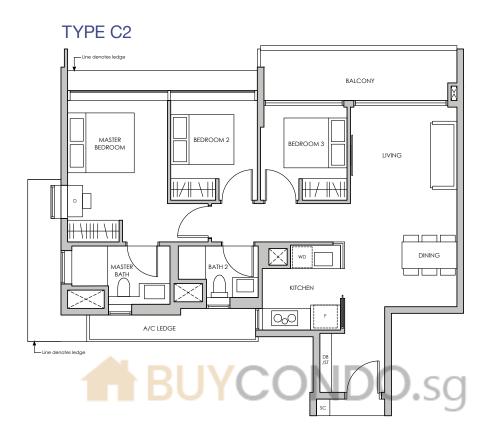

# TYPE C2

98 sq m / 1055 sq ft INCLUSIVE OF 10 SQM BALCONY & 5 SQM A/C LEDGE

BLK 16 #05-46 TO #11-46

BLOCK 18
BLOCK 16
BLOCK 16
BLOCK 16
BLOCK 17
BLOCK 17
BLOCK 10
BLO

LEGEND:

D - Dresser SC - Shoe Cabinet F - Fridge WD - Washer cum Dryer DB/ST - Distribution Board/Store