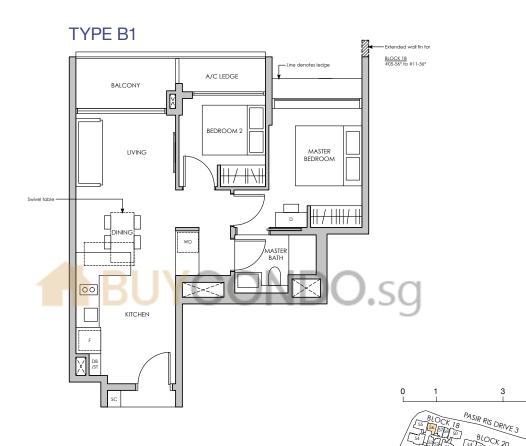

# TYPE B1(P)

#### 66 sq m / 710 sq ft INCLUSIVE OF 5 SQM PES & 3 SQM A/C LEDGE

| BLK 8  | #04-05            |
|--------|-------------------|
| BLK 10 | #04-18            |
| BLK 14 | #04-34<br>#04-39* |
| BLK 18 | #04-56*           |
| BLK 20 | #04-60*<br>#04-62 |

# TYPE B1

#### 66 sq m / 710 sq ft

**INCLUSIVE OF 5 SQM BALCONY** & 3 SQM A/C LEDGE

BLK 8 #05-05 TO #10-05 BLK 10 #05-18 TO #10-18 BLK 14 #05-34 TO #11-34 #05-39\* TO #11-39\* BLK 18 #05-56\* TO #11-56\* BLK 20 #05-60\* TO #10-60\* #05-62 TO #10-62

#### LEGEND:

D - Dresser SC - Shoe Cabinet F - Fridge WD - Washer cum Dryer DB/ST - Distribution Board/Store

\* MIRROR IMAGE