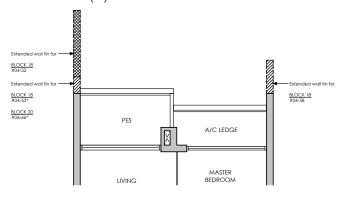

#### TYPE AS1(P)

# TYPE AS1(P)

# **50 sq m / 538 sq ft** INCLUSIVE OF 5 SQM PES & 3 SQM A/C LEDGE

BLK 18 #04-52 #04-53\* #04-57\* #04-58 BLK 20 #04-66\*