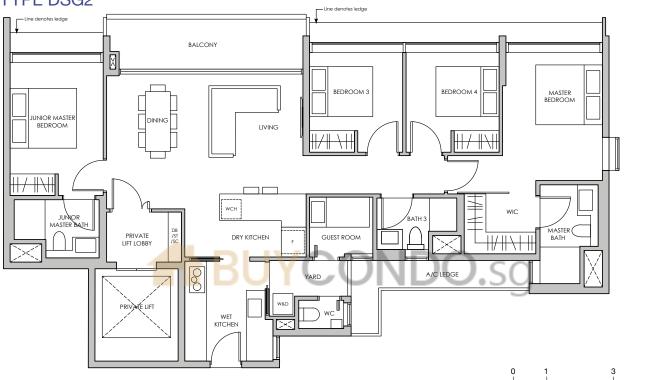

#### TYPE DSG2(P)

#### **TYPE DSG2**

# TYPE DSG2(P)

143 sq m / 1539 sq ft INCLUSIVE OF 10 SQM PES, 8 SQM A/C LEDGE & PRIVATE LIFT LOBBY 3 SQM

BLK 20 #04-63

#### **TYPE DSG2**

143 sq m / 1539 sq ft INCLUSIVE OF 10 SQM BALCONY, 8 SQM A/C LEDGE & PRIVATE LIFT LOBBY 3 SQM

BLK 20 #05-63 TO #10-63

#### LEGEND:

WIC - Walk-in-Closet F - Fridge SC - Shoe Cabinet W&D - Washer & Dryer DB/ST - Distribution Board/Store WCH - Wine Chiller