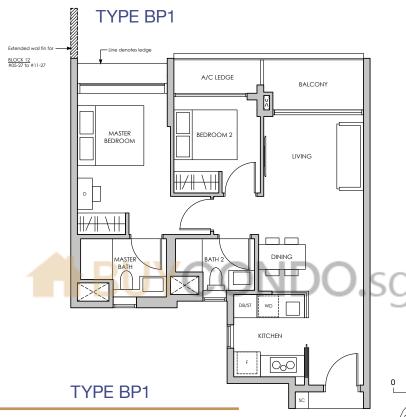

#### LEGEND:

D - Dresser SC - Shoe Cabinet F - Fridge WD - Washer cum Dryer DB/ST - Distribution Board/Store

\* MIRROR IMAGE

5M

TYPE BP1(P)

F - Fridge

WD - Washer cum Dryer

|                                      |                                              |              |                                                                                  |                | BIO               | PASIR D.                                                                                                                                                                                                                                                                                                                                                                                                                                                                                                                                                                                                                                                                                                                                                                                                                                                                                                                                                                                                                                                                                                                                                                                                                                                                                                                                                                                                                                                                                                                                                                                                                                                                                                                                                                                                                                                                                                                                                                                                                                                                                                                       |
|--------------------------------------|----------------------------------------------|--------------|----------------------------------------------------------------------------------|----------------|-------------------|--------------------------------------------------------------------------------------------------------------------------------------------------------------------------------------------------------------------------------------------------------------------------------------------------------------------------------------------------------------------------------------------------------------------------------------------------------------------------------------------------------------------------------------------------------------------------------------------------------------------------------------------------------------------------------------------------------------------------------------------------------------------------------------------------------------------------------------------------------------------------------------------------------------------------------------------------------------------------------------------------------------------------------------------------------------------------------------------------------------------------------------------------------------------------------------------------------------------------------------------------------------------------------------------------------------------------------------------------------------------------------------------------------------------------------------------------------------------------------------------------------------------------------------------------------------------------------------------------------------------------------------------------------------------------------------------------------------------------------------------------------------------------------------------------------------------------------------------------------------------------------------------------------------------------------------------------------------------------------------------------------------------------------------------------------------------------------------------------------------------------------|
| INCLUSIV                             | n / 775 sq ft<br>E OF 5 SQM PES<br>A/C LEDGE | INCLUSI      | n / 775 sq ft<br>VE OF 5 SQM BALCONY<br>A/C LEDGE                                |                | BLOCK 16          | PASIR RIS DRIVE 3  BLOCK 20  Lat Silver Silv |
|                                      | #04-03*<br>#04-08*                           | BLK 8        | #05-03* TO #10-03*<br>#05-08* TO #10-08*                                         |                | 8LOCK 14          |                                                                                                                                                                                                                                                                                                                                                                                                                                                                                                                                                                                                                                                                                                                                                                                                                                                                                                                                                                                                                                                                                                                                                                                                                                                                                                                                                                                                                                                                                                                                                                                                                                                                                                                                                                                                                                                                                                                                                                                                                                                                                                                                |
| BLK 10                               | #04-19                                       | BLK 10       | #05-19 TO #10-19                                                                 |                | 33 33 33 30       |                                                                                                                                                                                                                                                                                                                                                                                                                                                                                                                                                                                                                                                                                                                                                                                                                                                                                                                                                                                                                                                                                                                                                                                                                                                                                                                                                                                                                                                                                                                                                                                                                                                                                                                                                                                                                                                                                                                                                                                                                                                                                                                                |
|                                      | #04-22*<br>#04-25<br>#04-27                  | BLK 12       | #05-22* TO #11-22*<br>#05-25 TO #11-25<br>#05-27 TO #11-27                       |                | BLOCK 12          |                                                                                                                                                                                                                                                                                                                                                                                                                                                                                                                                                                                                                                                                                                                                                                                                                                                                                                                                                                                                                                                                                                                                                                                                                                                                                                                                                                                                                                                                                                                                                                                                                                                                                                                                                                                                                                                                                                                                                                                                                                                                                                                                |
|                                      | #04-33<br>#04-37*<br>#04-38*                 | BLK 14       | #05-33 TO #11-33<br>#05-37* TO #11-37*<br>#05-38* TO #11-38*                     |                | BLOCK 10          |                                                                                                                                                                                                                                                                                                                                                                                                                                                                                                                                                                                                                                                                                                                                                                                                                                                                                                                                                                                                                                                                                                                                                                                                                                                                                                                                                                                                                                                                                                                                                                                                                                                                                                                                                                                                                                                                                                                                                                                                                                                                                                                                |
|                                      | #04-42*<br>#04-43<br>#04-44<br>#04-48*       | BLK 16       | #05-42* TO #11-42*<br>#05-43 TO #11-43<br>#05-44 TO #11-44<br>#05-48* TO #11-48* |                | elock 8           |                                                                                                                                                                                                                                                                                                                                                                                                                                                                                                                                                                                                                                                                                                                                                                                                                                                                                                                                                                                                                                                                                                                                                                                                                                                                                                                                                                                                                                                                                                                                                                                                                                                                                                                                                                                                                                                                                                                                                                                                                                                                                                                                |
|                                      | #04-59<br>#04-61*                            | BLK 20       | #05-59 TO #10-59<br>#05-61* TO #10-61*                                           |                | PASIR 202         | _                                                                                                                                                                                                                                                                                                                                                                                                                                                                                                                                                                                                                                                                                                                                                                                                                                                                                                                                                                                                                                                                                                                                                                                                                                                                                                                                                                                                                                                                                                                                                                                                                                                                                                                                                                                                                                                                                                                                                                                                                                                                                                                              |
| LEGEND:<br>D - Dresser<br>E - Fridge | SC - Shoe Cabinet WD - Washer cum Dryer      | DB/ST - Dist | ribution Board/Store                                                             | * MIRROR IMAGE | FASIR RIS CENTRAL | KEY PLAN<br>NOT TO SCALE                                                                                                                                                                                                                                                                                                                                                                                                                                                                                                                                                                                                                                                                                                                                                                                                                                                                                                                                                                                                                                                                                                                                                                                                                                                                                                                                                                                                                                                                                                                                                                                                                                                                                                                                                                                                                                                                                                                                                                                                                                                                                                       |