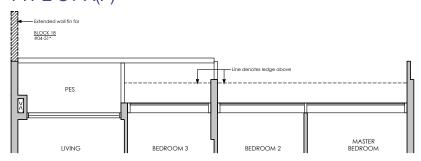

#### LEGEND:

TYPE C3(P)

& 6 SQM A/C LEDGE

BLK 14 #04-31

98 sq m / 1055 sq ft

INCLUSIVE OF 9 SQM PES

D - Dresser SC - Shoe Cabinet F - Fridge WD - Washer cum Dryer DB/ST - Distribution Board/Store