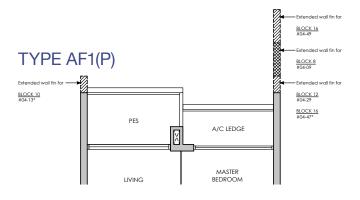

# TYPE AF1(P)

#### 48 sq m / 517 sq ft

INCLUSIVE OF 5 SQM PES & 3 SQM A/C LEDGE

| BLK 8  | #04-09             |
|--------|--------------------|
| BLK 10 | #04-12*<br>#04-13* |
| BLK 12 | #04-23*<br>#04-29  |
| BLK 16 | #04-47*<br>#04-49  |