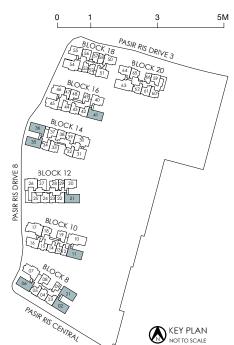

# PASIR RIS DRIVE 8 KEY PLAN

5M

#### LEGEND:

D - Dresser SC - Shoe Cabinet F - Fridge WD - Washer cum Dryer DB/ST - Distribution Board/Store

\* MIRROR IMAGE

PASIR RIS DRIVE 8

5M

KEY PLAN

#### LEGEND:

D - Dresser F - Fridge SC - Shoe Cabinet WD - Washer cum Dryer DB/ST - Distribution Board/Store

\* MIRROR IMAGE

PASIR RIS DRIVE 8

#### LEGEND:

WIC - Walk-in-Closet F - Fridge SC - Shoe Cabinet W&D - Washer & Dryer DB/ST - Distribution Board/Store WCH - Wine Chiller

\* MIRROR IMAGE

PASIR RIS DRIVE 8

KEY PLAN