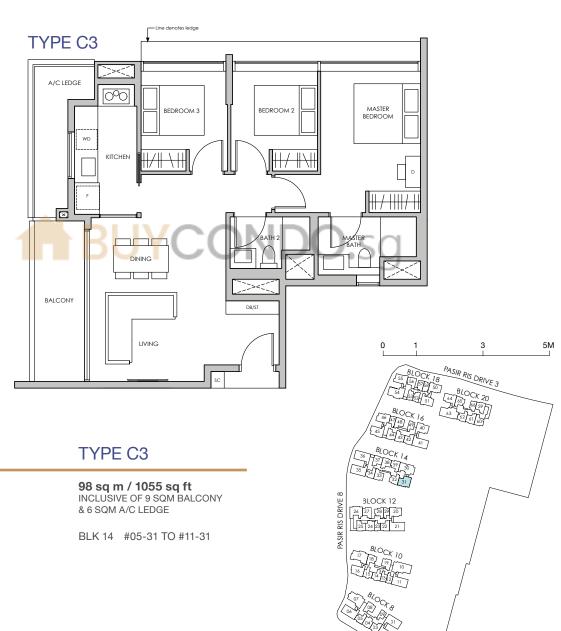

#### LEGEND:

TYPE C3(P)

& 6 SQM A/C LEDGE

BLK 14 #04-31

98 sq m / 1055 sq ft

INCLUSIVE OF 9 SQM PES

D - Dresser SC - Shoe Cabinet F - Fridge WD - Washer cum Dryer DB/ST - Distribution Board/Store