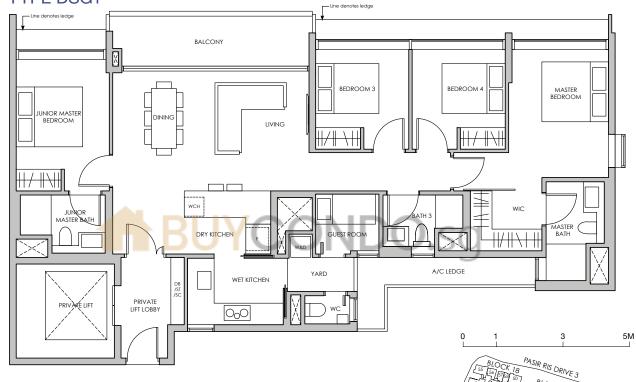

# TYPE DSG1(P)

144 sq m / 1550 sq ft INCLUSIVE OF 10 SQM PES, 8 SQM A/C LEDGE & PRIVATE LIFT LOBBY 5 SQM

BLK 10 #04-10

#### TYPE DSG1

144 sq m / 1550 sq ft INCLUSIVE OF 10 SQM BALCONY, 8 SQM A/C LEDGE & PRIVATE LIFT LOBBY 5 SQM

BLK 10 #05-10 TO #10-10

#### LEGEND:

WIC - Walk-in-Closet F - Fridge SC - Shoe Cabinet W&D - Washer & Dryer DB/ST - Distribution Board/Store WCH - Wine Chiller

\* MIRROR IMAGE

PASIR RIS DRIVE 8

KEY PLAN