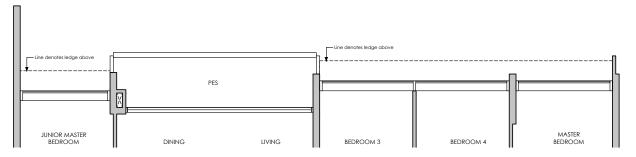

# TYPE DPF1(P)

136 sq m / 1464 sq ft INCLUSIVE OF 10 SQM PES & 8 SQM A/C LEDGE

BLK 8 #04-07 BLK 18 #04-54\*

#### **TYPE DPF1**

136 sq m / 1464 sq ft INCLUSIVE OF 10 SQM BALCONY & 8 SQM A/C LEDGE

BLK 8 #05-07 TO #07-07 & #10-07 BLK 18 #05-54\* TO #07-54\*, #10-54\* & #11-54\*

#### LEGEND:

WIC - Walk-in-Closet F - Fridge SC - Shoe Cabinet W&D - Washer & Dryer DB/ST - Distribution Board/Store WCH - Wine Chiller