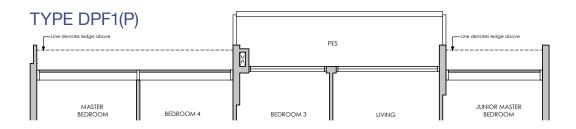

# TYPE DPF1(P)

136 sq m / 1464 sq ft INCLUSIVE OF 10 SQM PES & 8 SQM A/C LEDGE

BLK 8 #04-07 BLK 18 #04-54\*

#### **TYPE DPF1**

136 sq m / 1464 sq ft INCLUSIVE OF 10 SQM BALCONY & 8 SQM A/C LEDGE

BLK 8 #05-07 TO #07-07 & #10-07 BLK 18 #05-54\* TO #07-54\*, #10-54\* & #11-54\*

#### LEGEND:

WIC - Walk-in-Closet F - Fridge SC - Shoe Cabinet W&D - Washer & Dryer DB/ST - Distribution Board/Store WCH - Wine Chiller