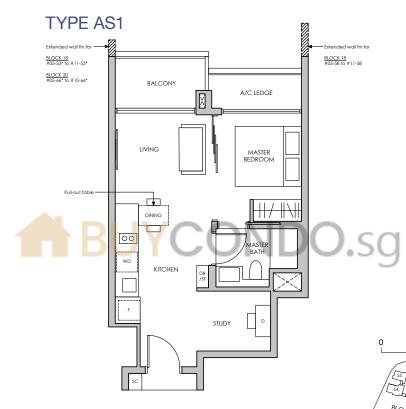

#### TYPE AS1

# 50 sq m / 538 sq ft

INCLUSIVE OF 5 SQM BALCONY & 3 SQM A/C LEDGE

BLK 18 #05-52 TO #11-52 #05-53\* TO #11-53\* #05-57\* TO #11-57\* #05-58 TO #11-58 BLK 20 #05-66\* TO #10-66\*