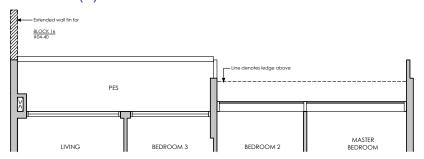

# TYPE B3(P)

# TYPE B3

# TYPE B3(P)

66 sq m / 710 sq ft INCLUSIVE OF 5 SQM PES & 3 SQM A/C LEDGE

BLK 10 #04-14 #04-15\*