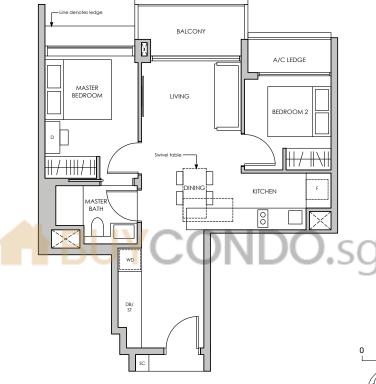

#### LEGEND:

D - Dresser SC - Shoe Cabinet F - Fridge WD - Washer cum Dryer DB/ST - Distribution Board/Store

\* MIRROR IMAGE

5M

TYPE BP1(P)

F - Fridge

WD - Washer cum Dryer

|                                      |                                              |              |                                                                                  |                | BIO               | PASIR D.                                                                                                                                                                                                                                                                                                                                                                                                                                                                                                                                                                                                                                                                                                                                                                                                                                                                                                                                                                                                                                                                                                                                                                                                                                                                                                                                                                                                                                                                                                                                                                                                                                                                                                                                                                                                                                                                                                                                                                                                                                                                                                                       |
|--------------------------------------|----------------------------------------------|--------------|----------------------------------------------------------------------------------|----------------|-------------------|--------------------------------------------------------------------------------------------------------------------------------------------------------------------------------------------------------------------------------------------------------------------------------------------------------------------------------------------------------------------------------------------------------------------------------------------------------------------------------------------------------------------------------------------------------------------------------------------------------------------------------------------------------------------------------------------------------------------------------------------------------------------------------------------------------------------------------------------------------------------------------------------------------------------------------------------------------------------------------------------------------------------------------------------------------------------------------------------------------------------------------------------------------------------------------------------------------------------------------------------------------------------------------------------------------------------------------------------------------------------------------------------------------------------------------------------------------------------------------------------------------------------------------------------------------------------------------------------------------------------------------------------------------------------------------------------------------------------------------------------------------------------------------------------------------------------------------------------------------------------------------------------------------------------------------------------------------------------------------------------------------------------------------------------------------------------------------------------------------------------------------|
| INCLUSIV                             | n / 775 sq ft<br>E OF 5 SQM PES<br>A/C LEDGE | INCLUSI      | n / 775 sq ft<br>VE OF 5 SQM BALCONY<br>A/C LEDGE                                |                | BLOCK 16          | PASIR RIS DRIVE 3  BLOCK 20  Lat Silver Silv |
|                                      | #04-03*<br>#04-08*                           | BLK 8        | #05-03* TO #10-03*<br>#05-08* TO #10-08*                                         |                | 8LOCK 14          |                                                                                                                                                                                                                                                                                                                                                                                                                                                                                                                                                                                                                                                                                                                                                                                                                                                                                                                                                                                                                                                                                                                                                                                                                                                                                                                                                                                                                                                                                                                                                                                                                                                                                                                                                                                                                                                                                                                                                                                                                                                                                                                                |
| BLK 10                               | #04-19                                       | BLK 10       | #05-19 TO #10-19                                                                 |                | 33 33 33 30       |                                                                                                                                                                                                                                                                                                                                                                                                                                                                                                                                                                                                                                                                                                                                                                                                                                                                                                                                                                                                                                                                                                                                                                                                                                                                                                                                                                                                                                                                                                                                                                                                                                                                                                                                                                                                                                                                                                                                                                                                                                                                                                                                |
|                                      | #04-22*<br>#04-25<br>#04-27                  | BLK 12       | #05-22* TO #11-22*<br>#05-25 TO #11-25<br>#05-27 TO #11-27                       |                | BLOCK 12          |                                                                                                                                                                                                                                                                                                                                                                                                                                                                                                                                                                                                                                                                                                                                                                                                                                                                                                                                                                                                                                                                                                                                                                                                                                                                                                                                                                                                                                                                                                                                                                                                                                                                                                                                                                                                                                                                                                                                                                                                                                                                                                                                |
|                                      | #04-33<br>#04-37*<br>#04-38*                 | BLK 14       | #05-33 TO #11-33<br>#05-37* TO #11-37*<br>#05-38* TO #11-38*                     |                | BLOCK 10          |                                                                                                                                                                                                                                                                                                                                                                                                                                                                                                                                                                                                                                                                                                                                                                                                                                                                                                                                                                                                                                                                                                                                                                                                                                                                                                                                                                                                                                                                                                                                                                                                                                                                                                                                                                                                                                                                                                                                                                                                                                                                                                                                |
|                                      | #04-42*<br>#04-43<br>#04-44<br>#04-48*       | BLK 16       | #05-42* TO #11-42*<br>#05-43 TO #11-43<br>#05-44 TO #11-44<br>#05-48* TO #11-48* |                | elock 8           |                                                                                                                                                                                                                                                                                                                                                                                                                                                                                                                                                                                                                                                                                                                                                                                                                                                                                                                                                                                                                                                                                                                                                                                                                                                                                                                                                                                                                                                                                                                                                                                                                                                                                                                                                                                                                                                                                                                                                                                                                                                                                                                                |
|                                      | #04-59<br>#04-61*                            | BLK 20       | #05-59 TO #10-59<br>#05-61* TO #10-61*                                           |                | PASIR 202         | _                                                                                                                                                                                                                                                                                                                                                                                                                                                                                                                                                                                                                                                                                                                                                                                                                                                                                                                                                                                                                                                                                                                                                                                                                                                                                                                                                                                                                                                                                                                                                                                                                                                                                                                                                                                                                                                                                                                                                                                                                                                                                                                              |
| LEGEND:<br>D - Dresser<br>E - Fridge | SC - Shoe Cabinet WD - Washer cum Dryer      | DB/ST - Dist | ribution Board/Store                                                             | * MIRROR IMAGE | FASIR RIS CENTRAL | KEY PLAN<br>NOT TO SCALE                                                                                                                                                                                                                                                                                                                                                                                                                                                                                                                                                                                                                                                                                                                                                                                                                                                                                                                                                                                                                                                                                                                                                                                                                                                                                                                                                                                                                                                                                                                                                                                                                                                                                                                                                                                                                                                                                                                                                                                                                                                                                                       |