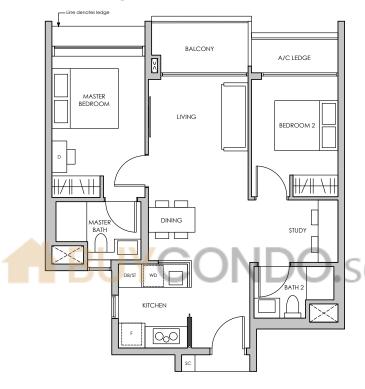

# **TYPE AF1**

# 48 sq m / 517 sq ft

INCLUSIVE OF 5 SQM BALCONY & 3 SQM A/C LEDGE

| BLK 8  | #05-09 TO #10-09                         |
|--------|------------------------------------------|
| BLK 10 | #05-12* TO #10-12*<br>#05-13* TO #10-13* |
| BLK 12 | #05-23* TO #11-23*<br>#05-29 TO #11-29   |
| BLK 16 | #05-47* TO #11-47*<br>#05-49 TO #11-49   |

#### LEGEND:

D - Dresser SC - Shoe Cabinet F - Fridge WD - Washer cum Dryer DB/ST - Distribution Board/Store

\* MIRROR IMAGE

PASIR RIS DRIVE 8

5M