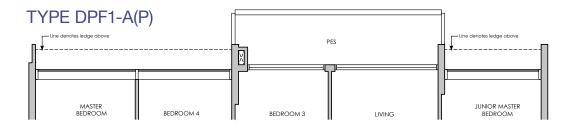

# TYPE DPF1-A(P)

136 sq m / 1464 sq ft INCLUSIVE OF 10 SQM PES & 8 SQM A/C LEDGE

BLK 10 #04-17

#### TYPE DPF1-A

136 sq m / 1464 sq ft INCLUSIVE OF 10 SQM BALCONY & 8 SQM A/C LEDGE

BLK 10 #05-17 TO #07-17 & #10-17

#### LEGEND:

WIC - Walk-in-Closet F - Fridge SC - Shoe Cabinet W&D - Washer & Dryer DB/ST - Distribution Board/Store WCH - Wine Chiller