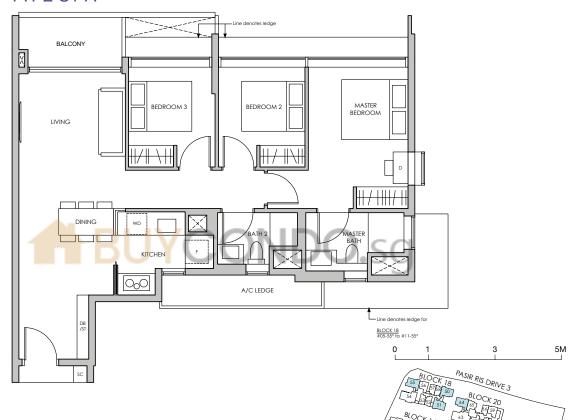

#### TYPE AS1(P)

# TYPE AS1(P)

# **50 sq m / 538 sq ft** INCLUSIVE OF 5 SQM PES & 3 SQM A/C LEDGE

BLK 18 #04-52 #04-53\* #04-57\* #04-58 BLK 20 #04-66\*