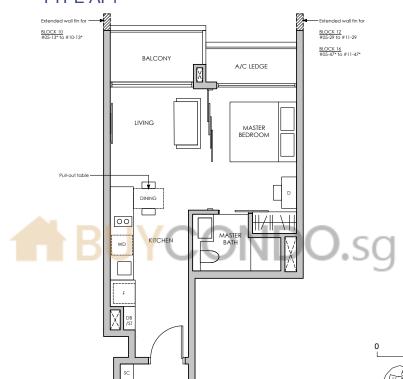

#### TYPE AS1(P)

# TYPE AS1(P)

# **50 sq m / 538 sq ft** INCLUSIVE OF 5 SQM PES & 3 SQM A/C LEDGE

BLK 18 #04-52 #04-53\* #04-57\* #04-58 BLK 20 #04-66\*