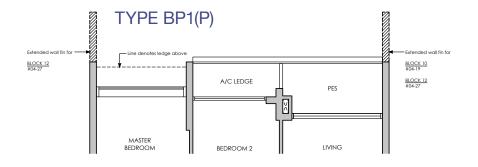

#### LEGEND:

D - Dresser SC - Shoe Cabinet F - Fridge WD - Washer cum Dryer DB/ST - Distribution Board/Store

\* MIRROR IMAGE

5M

TYPE BP1(P)

F - Fridge

WD - Washer cum Dryer

|                                      |                                              |              |                                                                                  |                | BIO               | PASIR D.                                                                                                                                                                                                                                                                                                                                                                                                                                                                                                                                                                                                                                                                                                                                                                                                                                                                                                                                                                                                                                                                                                                                                                                                                                                                                                                                                                                                                                                                                                                                                                                                                                                                                                                                                                                                                                                                                                                                                                                                                                                                                                                       |
|--------------------------------------|----------------------------------------------|--------------|----------------------------------------------------------------------------------|----------------|-------------------|--------------------------------------------------------------------------------------------------------------------------------------------------------------------------------------------------------------------------------------------------------------------------------------------------------------------------------------------------------------------------------------------------------------------------------------------------------------------------------------------------------------------------------------------------------------------------------------------------------------------------------------------------------------------------------------------------------------------------------------------------------------------------------------------------------------------------------------------------------------------------------------------------------------------------------------------------------------------------------------------------------------------------------------------------------------------------------------------------------------------------------------------------------------------------------------------------------------------------------------------------------------------------------------------------------------------------------------------------------------------------------------------------------------------------------------------------------------------------------------------------------------------------------------------------------------------------------------------------------------------------------------------------------------------------------------------------------------------------------------------------------------------------------------------------------------------------------------------------------------------------------------------------------------------------------------------------------------------------------------------------------------------------------------------------------------------------------------------------------------------------------|
| INCLUSIV                             | n / 775 sq ft<br>E OF 5 SQM PES<br>A/C LEDGE | INCLUSI      | n / 775 sq ft<br>VE OF 5 SQM BALCONY<br>A/C LEDGE                                |                | BLOCK 16          | PASIR RIS DRIVE 3  BLOCK 20  Lat Silver Silv |
|                                      | #04-03*<br>#04-08*                           | BLK 8        | #05-03* TO #10-03*<br>#05-08* TO #10-08*                                         |                | 8LOCK 14          |                                                                                                                                                                                                                                                                                                                                                                                                                                                                                                                                                                                                                                                                                                                                                                                                                                                                                                                                                                                                                                                                                                                                                                                                                                                                                                                                                                                                                                                                                                                                                                                                                                                                                                                                                                                                                                                                                                                                                                                                                                                                                                                                |
| BLK 10                               | #04-19                                       | BLK 10       | #05-19 TO #10-19                                                                 |                | 33 33 33 30       |                                                                                                                                                                                                                                                                                                                                                                                                                                                                                                                                                                                                                                                                                                                                                                                                                                                                                                                                                                                                                                                                                                                                                                                                                                                                                                                                                                                                                                                                                                                                                                                                                                                                                                                                                                                                                                                                                                                                                                                                                                                                                                                                |
|                                      | #04-22*<br>#04-25<br>#04-27                  | BLK 12       | #05-22* TO #11-22*<br>#05-25 TO #11-25<br>#05-27 TO #11-27                       |                | BLOCK 12          |                                                                                                                                                                                                                                                                                                                                                                                                                                                                                                                                                                                                                                                                                                                                                                                                                                                                                                                                                                                                                                                                                                                                                                                                                                                                                                                                                                                                                                                                                                                                                                                                                                                                                                                                                                                                                                                                                                                                                                                                                                                                                                                                |
|                                      | #04-33<br>#04-37*<br>#04-38*                 | BLK 14       | #05-33 TO #11-33<br>#05-37* TO #11-37*<br>#05-38* TO #11-38*                     |                | BLOCK 10          |                                                                                                                                                                                                                                                                                                                                                                                                                                                                                                                                                                                                                                                                                                                                                                                                                                                                                                                                                                                                                                                                                                                                                                                                                                                                                                                                                                                                                                                                                                                                                                                                                                                                                                                                                                                                                                                                                                                                                                                                                                                                                                                                |
|                                      | #04-42*<br>#04-43<br>#04-44<br>#04-48*       | BLK 16       | #05-42* TO #11-42*<br>#05-43 TO #11-43<br>#05-44 TO #11-44<br>#05-48* TO #11-48* |                | elock 8           |                                                                                                                                                                                                                                                                                                                                                                                                                                                                                                                                                                                                                                                                                                                                                                                                                                                                                                                                                                                                                                                                                                                                                                                                                                                                                                                                                                                                                                                                                                                                                                                                                                                                                                                                                                                                                                                                                                                                                                                                                                                                                                                                |
|                                      | #04-59<br>#04-61*                            | BLK 20       | #05-59 TO #10-59<br>#05-61* TO #10-61*                                           |                | PASIR 202         | _                                                                                                                                                                                                                                                                                                                                                                                                                                                                                                                                                                                                                                                                                                                                                                                                                                                                                                                                                                                                                                                                                                                                                                                                                                                                                                                                                                                                                                                                                                                                                                                                                                                                                                                                                                                                                                                                                                                                                                                                                                                                                                                              |
| LEGEND:<br>D - Dresser<br>E - Fridge | SC - Shoe Cabinet WD - Washer cum Dryer      | DB/ST - Dist | ribution Board/Store                                                             | * MIRROR IMAGE | FASIR RIS CENTRAL | KEY PLAN<br>NOT TO SCALE                                                                                                                                                                                                                                                                                                                                                                                                                                                                                                                                                                                                                                                                                                                                                                                                                                                                                                                                                                                                                                                                                                                                                                                                                                                                                                                                                                                                                                                                                                                                                                                                                                                                                                                                                                                                                                                                                                                                                                                                                                                                                                       |