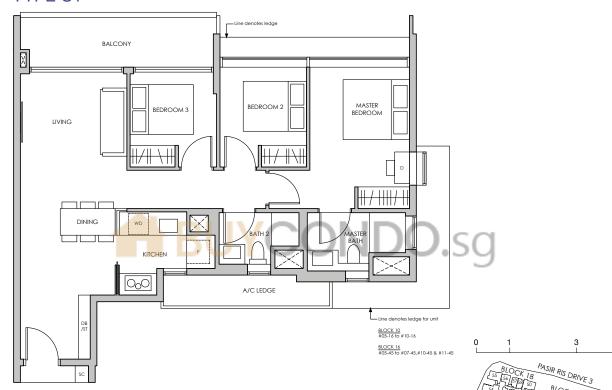

# TYPE B3

# TYPE B3

66 sq m / 710 sq ft INCLUSIVE OF 5 SQM BALCONY & 3 SQM A/C LEDGE

BLK 10 #05-14 TO #10-14 #05-15\* TO #10-15\*

#### LEGEND:

D - Dresser SC - Shoe Cabinet F - Fridge WD - Washer cum Dryer DB/ST - Distribution Board/Store

\* MIRROR IMAGE

5M

TYPE BP1(P)

F - Fridge

WD - Washer cum Dryer

|                                      |                                              |              |                                                                                  |                | BIO               | PASIR D.                                                                                                                                                                                                                                                                                                                                                                                                                                                                                                                                                                                                                                                                                                                                                                                                                                                                                                                                                                                                                                                                                                                                                                                                                                                                                                                                                                                                                                                                                                                                                                                                                                                                                                                                                                                                                                                                                                                                                                                                                                                                                                                       |
|--------------------------------------|----------------------------------------------|--------------|----------------------------------------------------------------------------------|----------------|-------------------|--------------------------------------------------------------------------------------------------------------------------------------------------------------------------------------------------------------------------------------------------------------------------------------------------------------------------------------------------------------------------------------------------------------------------------------------------------------------------------------------------------------------------------------------------------------------------------------------------------------------------------------------------------------------------------------------------------------------------------------------------------------------------------------------------------------------------------------------------------------------------------------------------------------------------------------------------------------------------------------------------------------------------------------------------------------------------------------------------------------------------------------------------------------------------------------------------------------------------------------------------------------------------------------------------------------------------------------------------------------------------------------------------------------------------------------------------------------------------------------------------------------------------------------------------------------------------------------------------------------------------------------------------------------------------------------------------------------------------------------------------------------------------------------------------------------------------------------------------------------------------------------------------------------------------------------------------------------------------------------------------------------------------------------------------------------------------------------------------------------------------------|
| INCLUSIV                             | n / 775 sq ft<br>E OF 5 SQM PES<br>A/C LEDGE | INCLUSI      | n / 775 sq ft<br>VE OF 5 SQM BALCONY<br>A/C LEDGE                                |                | BLOCK 16          | PASIR RIS DRIVE 3  BLOCK 20  Lat Silver Silv |
|                                      | #04-03*<br>#04-08*                           | BLK 8        | #05-03* TO #10-03*<br>#05-08* TO #10-08*                                         |                | 8LOCK 14          |                                                                                                                                                                                                                                                                                                                                                                                                                                                                                                                                                                                                                                                                                                                                                                                                                                                                                                                                                                                                                                                                                                                                                                                                                                                                                                                                                                                                                                                                                                                                                                                                                                                                                                                                                                                                                                                                                                                                                                                                                                                                                                                                |
| BLK 10                               | #04-19                                       | BLK 10       | #05-19 TO #10-19                                                                 |                | 33 33 33 30       |                                                                                                                                                                                                                                                                                                                                                                                                                                                                                                                                                                                                                                                                                                                                                                                                                                                                                                                                                                                                                                                                                                                                                                                                                                                                                                                                                                                                                                                                                                                                                                                                                                                                                                                                                                                                                                                                                                                                                                                                                                                                                                                                |
|                                      | #04-22*<br>#04-25<br>#04-27                  | BLK 12       | #05-22* TO #11-22*<br>#05-25 TO #11-25<br>#05-27 TO #11-27                       |                | BLOCK 12          |                                                                                                                                                                                                                                                                                                                                                                                                                                                                                                                                                                                                                                                                                                                                                                                                                                                                                                                                                                                                                                                                                                                                                                                                                                                                                                                                                                                                                                                                                                                                                                                                                                                                                                                                                                                                                                                                                                                                                                                                                                                                                                                                |
|                                      | #04-33<br>#04-37*<br>#04-38*                 | BLK 14       | #05-33 TO #11-33<br>#05-37* TO #11-37*<br>#05-38* TO #11-38*                     |                | BLOCK 10          |                                                                                                                                                                                                                                                                                                                                                                                                                                                                                                                                                                                                                                                                                                                                                                                                                                                                                                                                                                                                                                                                                                                                                                                                                                                                                                                                                                                                                                                                                                                                                                                                                                                                                                                                                                                                                                                                                                                                                                                                                                                                                                                                |
|                                      | #04-42*<br>#04-43<br>#04-44<br>#04-48*       | BLK 16       | #05-42* TO #11-42*<br>#05-43 TO #11-43<br>#05-44 TO #11-44<br>#05-48* TO #11-48* |                | elock 8           |                                                                                                                                                                                                                                                                                                                                                                                                                                                                                                                                                                                                                                                                                                                                                                                                                                                                                                                                                                                                                                                                                                                                                                                                                                                                                                                                                                                                                                                                                                                                                                                                                                                                                                                                                                                                                                                                                                                                                                                                                                                                                                                                |
|                                      | #04-59<br>#04-61*                            | BLK 20       | #05-59 TO #10-59<br>#05-61* TO #10-61*                                           |                | PASIR 202         | _                                                                                                                                                                                                                                                                                                                                                                                                                                                                                                                                                                                                                                                                                                                                                                                                                                                                                                                                                                                                                                                                                                                                                                                                                                                                                                                                                                                                                                                                                                                                                                                                                                                                                                                                                                                                                                                                                                                                                                                                                                                                                                                              |
| LEGEND:<br>D - Dresser<br>E - Fridge | SC - Shoe Cabinet WD - Washer cum Dryer      | DB/ST - Dist | ribution Board/Store                                                             | * MIRROR IMAGE | FASIR RIS CENTRAL | KEY PLAN<br>NOT TO SCALE                                                                                                                                                                                                                                                                                                                                                                                                                                                                                                                                                                                                                                                                                                                                                                                                                                                                                                                                                                                                                                                                                                                                                                                                                                                                                                                                                                                                                                                                                                                                                                                                                                                                                                                                                                                                                                                                                                                                                                                                                                                                                                       |