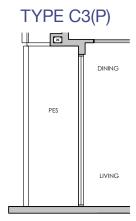

#### LEGEND:

TYPE C3(P)

& 6 SQM A/C LEDGE

BLK 14 #04-31

98 sq m / 1055 sq ft

INCLUSIVE OF 9 SQM PES

D - Dresser SC - Shoe Cabinet F - Fridge WD - Washer cum Dryer DB/ST - Distribution Board/Store