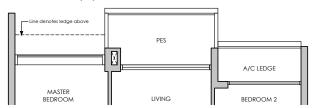

# TYPE B2

# TYPE B2(P)

# 67 sq m / 721 sq ft

INCLUSIVE OF 5 SQM PES & 3 SQM A/C LEDGE

BLK 12 #04-28\* BLK 14 #04-32 BLK 20 #04-65

#### TYPE B2

#### 67 sq m / 721 sq ft

INCLUSIVE OF 5 SQM BALCONY & 3 SQM A/C LEDGE

BLK 12 #05-28\* TO #11-28\* BLK 14 #05-32 TO #11-32 BLK 20 #05-65 TO #10-65

#### LEGEND:

D - Dresser SC - Shoe Cabinet F - Fridge WD - Washer cum Dryer DB/ST - Distribution Board/Store

\* MIRROR IMAGE