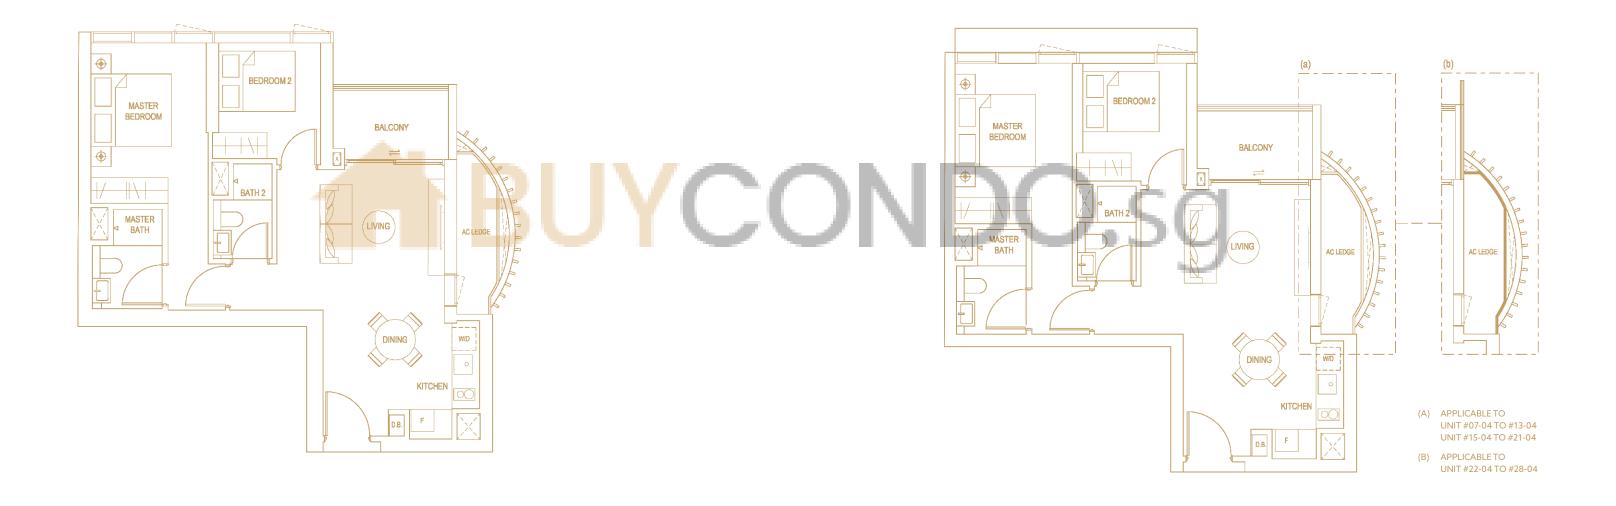

2-BEDROOM PRIME 2-BEDROOM PRIME

TYPE B1
77 SQM / 829 SQFT

#06-04

TYPE B2
77 SQM / 829 SQFT

#07-04 TO #13-04 #15-04 TO #28-04

TYPE B3 83 SQM / 893 SQFT

#06-05

TYPE B4 83 SQM / 893 SQFT