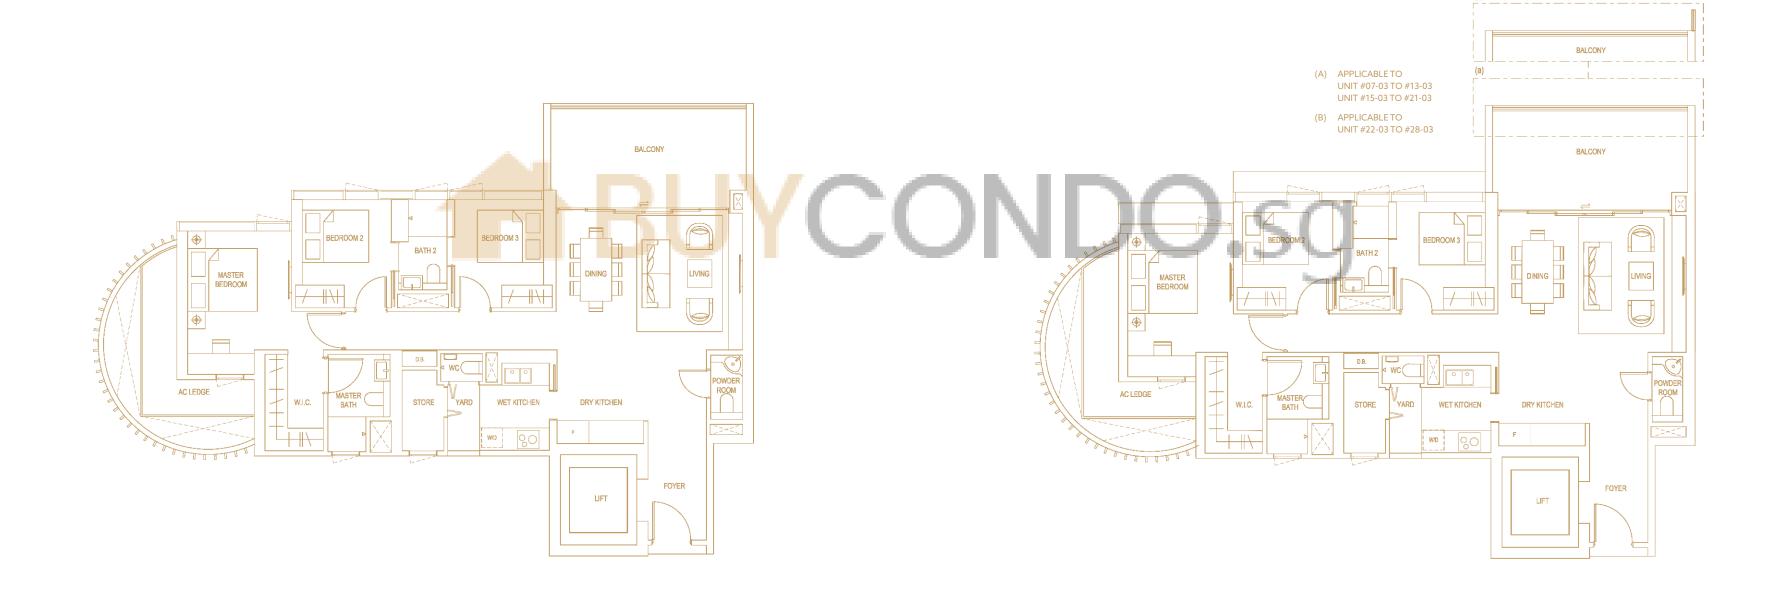

2-BEDROOM PRIME 2-BEDROOM PRIME

TYPE B1
77 SQM / 829 SQFT

#06-04

TYPE B2
77 SQM / 829 SQFT

#07-04 TO #13-04 #15-04 TO #28-04







TYPE B3 83 SQM / 893 SQFT

#06-05

TYPE B4 83 SQM / 893 SQFT

#07-05 TO #13-05 #15-05 TO #34-05







# TYPE C1 139 SQM / 1,496 SQFT

#06-03

# TYPE C2 139 SQM / 1,496 SQFT

#07-03 TO #13-03 #15-03 TO #28-03







# TYPE C3 133 SQM / 1,432 SQFT

#06-02

#### TYPE C4

133 SQM / 1,432 SQFT

#07-02 TO #13-02 #15-02 TO #35-02







# TYPE D1 191 SQM / 2,056 SQFT

#06-01

#### TYPE D2

191 SQM / 2,056 SQFT

#07-01 TO #13-01 #15-01 TO #34-01







TYPE D3
220 SQM / 2,368 SQFT

#29-03 TO #34-03





TYPE D4 220 SQM / 2,368 SQFT

#35-03







#### PENTHOUSE POSH

TYPE PH2

#35-0

(LOWER STOREY



Plans are approximate measurements and are subject to amendments as maybe required or approved by the relevant authorities. Building Plan Approval: A1499-00001-2019-BP01 Dated 29 Jan 2021, A1499-00001-2019-BP02 Dated 8 Mar 2021 and A1499-00001-2019-BP03 Dated 14 May 2021



#### PENTHOUSE POSH

TYPE PH2

#35-0

(UPPER STOREY



Plans are approximate measurements and are subject to amendments as maybe requi