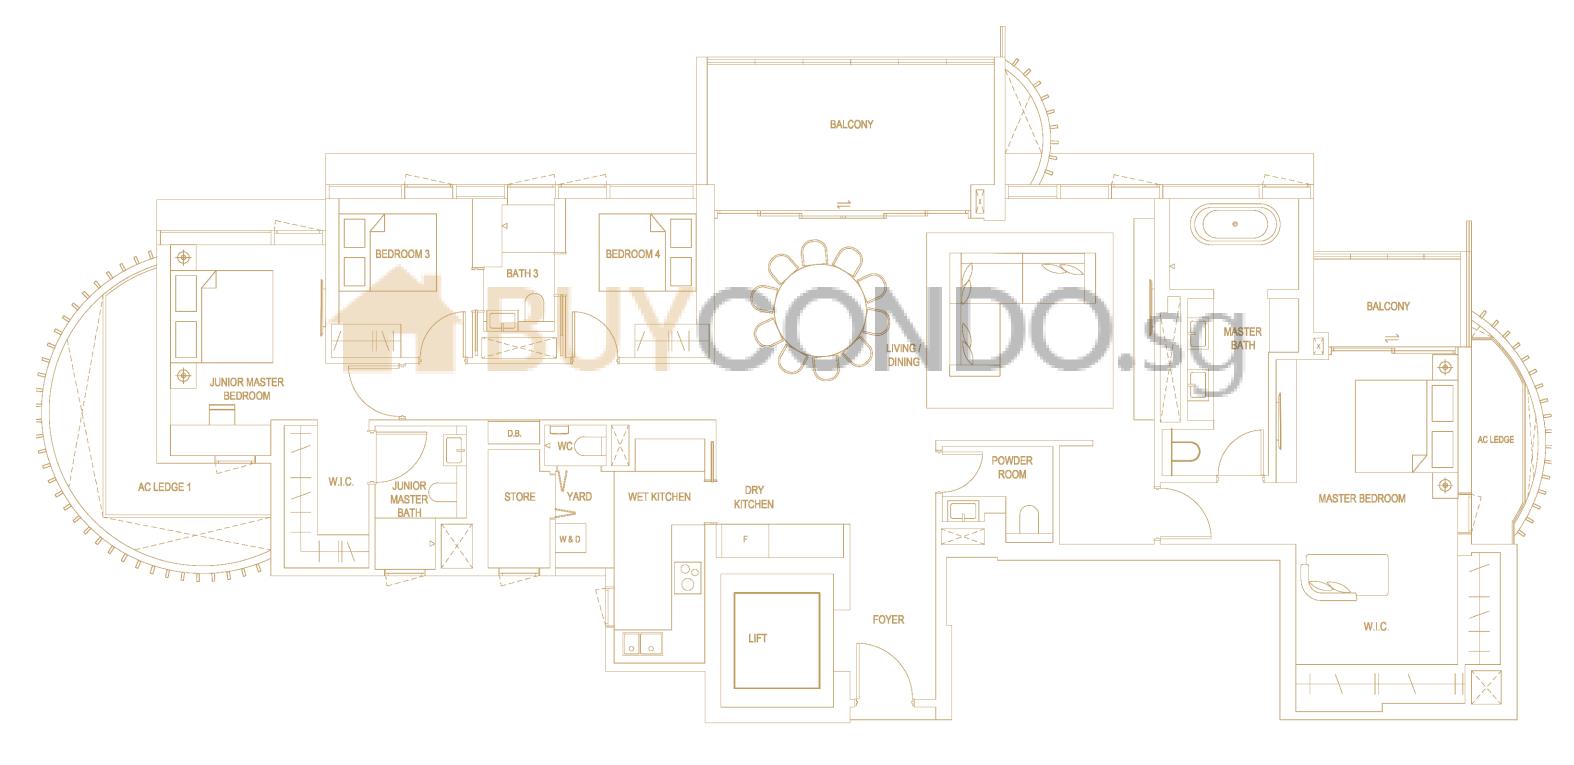

#### PENTHOUSE POSH

TYPE PH2

#35-0

(LOWER STOREY

Plans are approximate measurements and are subject to amendments as maybe required or approved by the relevant authorities. Building Plan Approval: A1499-00001-2019-BP01 Dated 29 Jan 2021, A1499-00001-2019-BP02 Dated 8 Mar 2021 and A1499-00001-2019-BP03 Dated 14 May 2021

#### PENTHOUSE POSH

TYPE PH2

#35-0

(UPPER STOREY

Plans are approximate measurements and are subject to amendments as maybe required or approved by the relevant authorities. Building Plan Approval: A1499-00001-2019-BP01 Dated 29 Jan 2021, A1499-00001-2019-BP02 Dated 8 Mar 2021 and A1499-00001-2019-BP03 Dated 14 May 2021