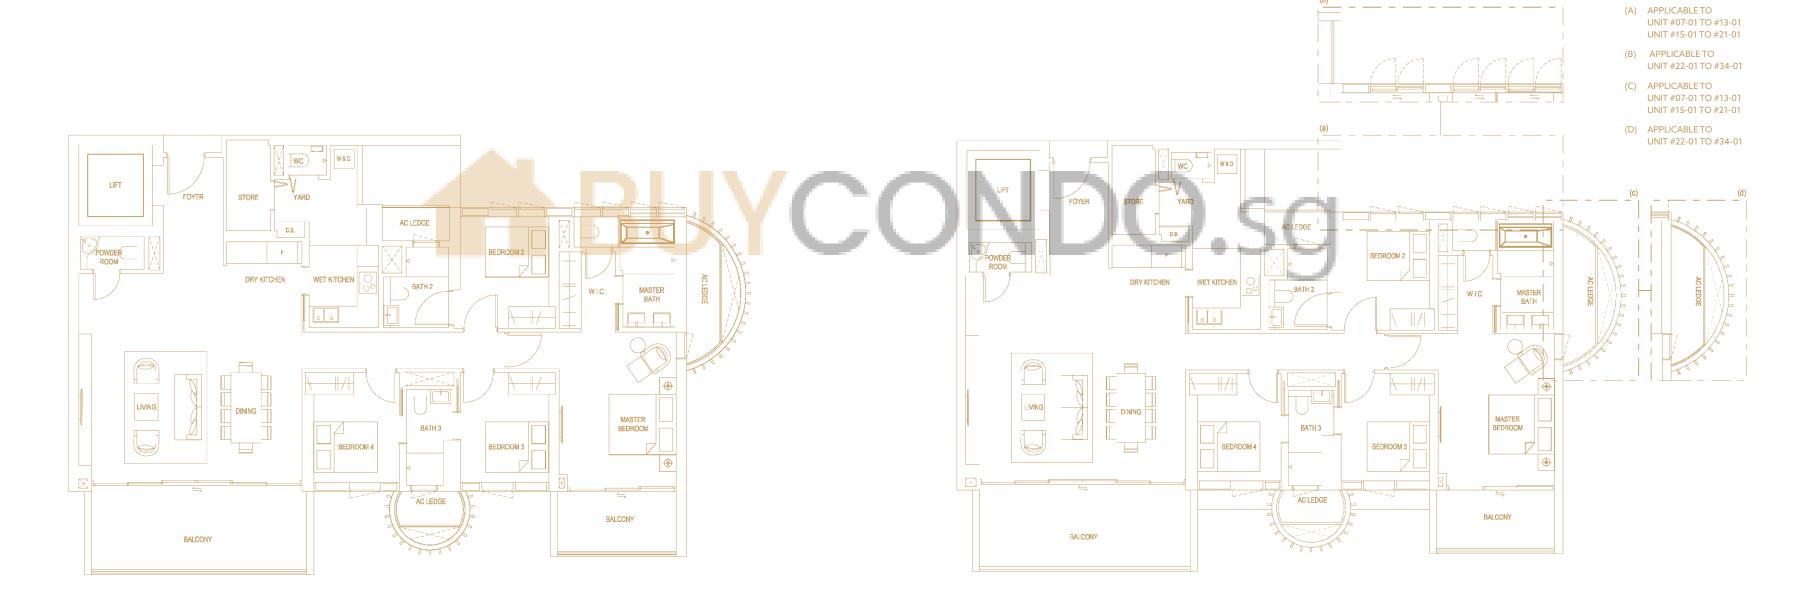

# TYPE D1 191 SQM / 2,056 SQFT

#06-01

#### TYPE D2

191 SQM / 2,056 SQFT

#07-01 TO #13-01 #15-01 TO #34-01

TYPE D3
220 SQM / 2,368 SQFT

#29-03 TO #34-03

TYPE D4 220 SQM / 2,368 SQFT

#35-03