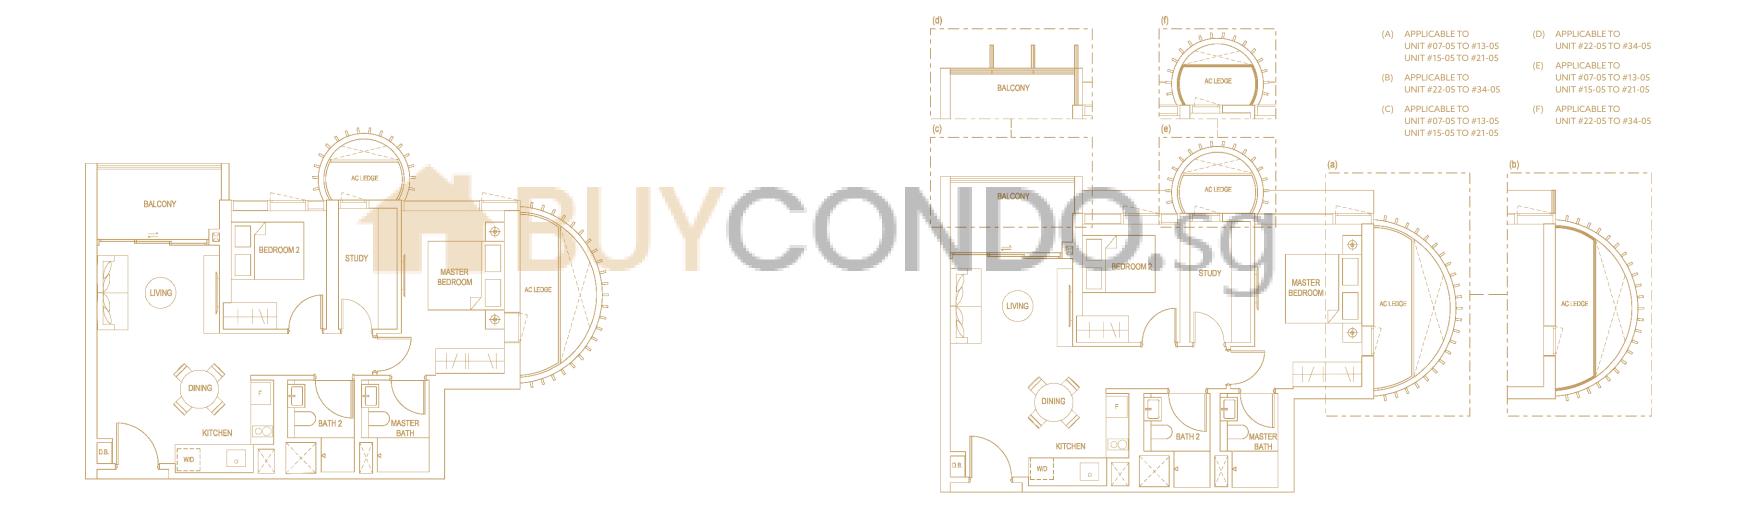

2-BEDROOM PRIME 2-BEDROOM PRIME

TYPE B1
77 SQM / 829 SQFT

#06-04

TYPE B2
77 SQM / 829 SQFT

#07-04 TO #13-04 #15-04 TO #28-04

TYPE B3 83 SQM / 893 SQFT

#06-05

TYPE B4 83 SQM / 893 SQFT

#07-05 TO #13-05 #15-05 TO #34-05