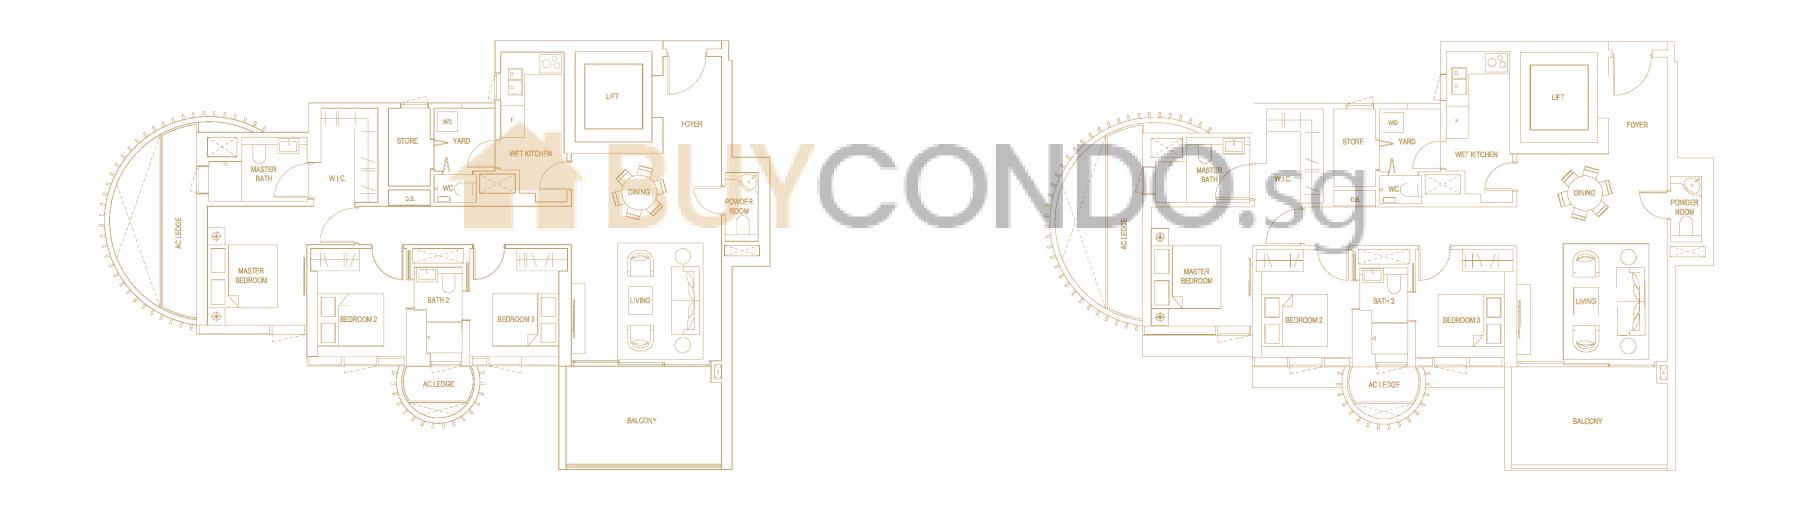

# TYPE D1 191 SQM / 2,056 SQFT

#06-01

#### TYPE D2

191 SQM / 2,056 SQFT

#07-01 TO #13-01 #15-01 TO #34-01

TYPE D3
220 SQM / 2,368 SQFT

#29-03 TO #34-03

TYPE D4 220 SQM / 2,368 SQFT

#35-03