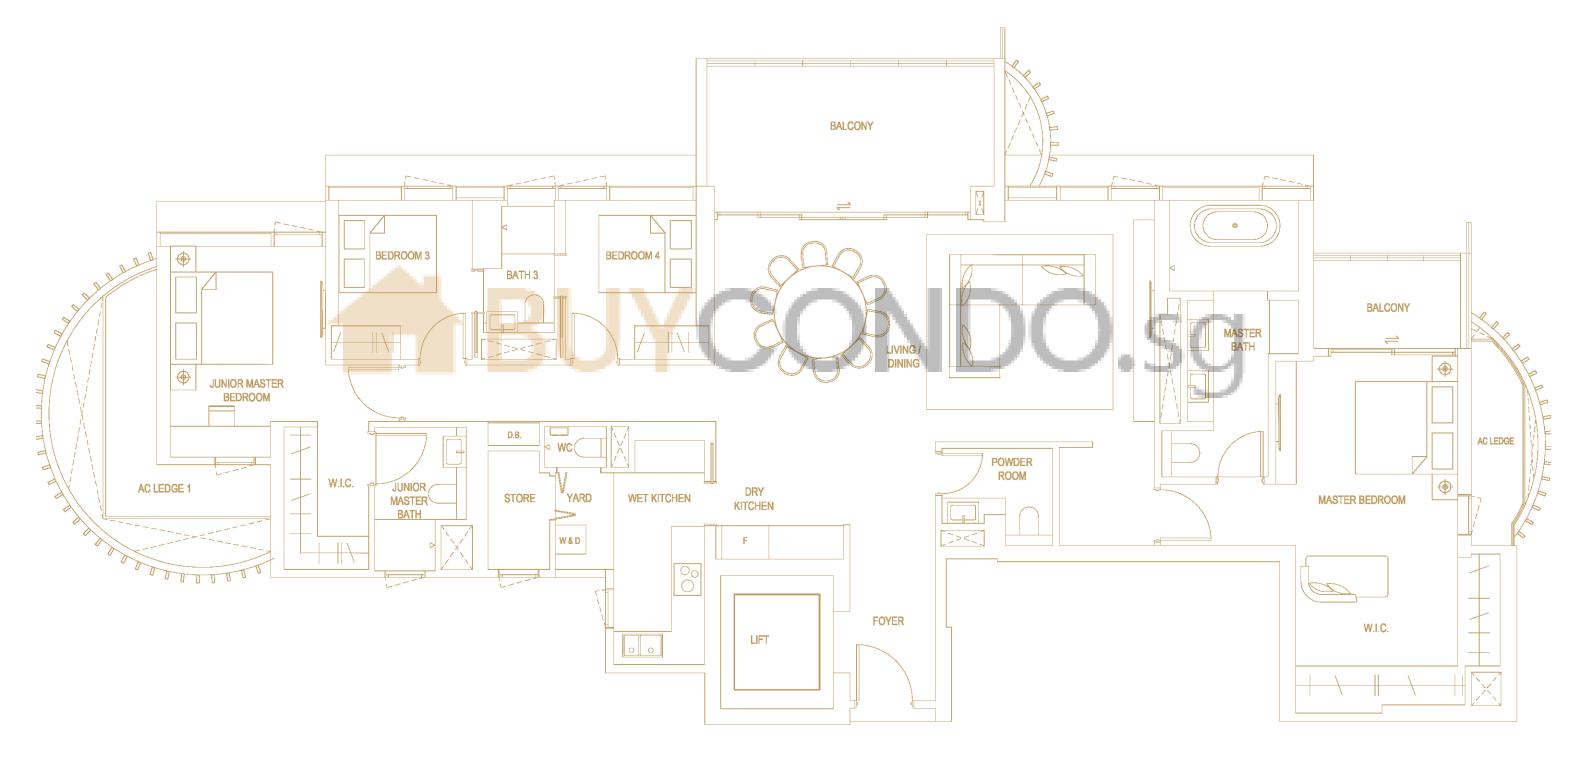

# TYPE D1 191 SQM / 2,056 SQFT

#06-01

#### TYPE D2

191 SQM / 2,056 SQFT

#07-01 TO #13-01 #15-01 TO #34-01

TYPE D3
220 SQM / 2,368 SQFT

#29-03 TO #34-03

TYPE D4 220 SQM / 2,368 SQFT

#35-03