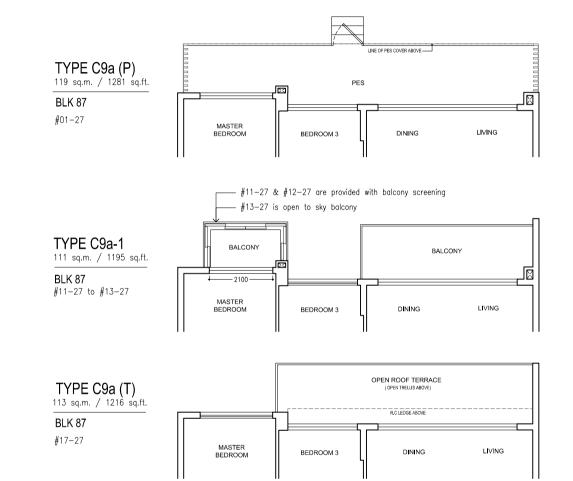

----- #03-08, #04-08, #08-08, #12-08 & #13-08 are provided with balcony screening

SENGKANG CENTRAL

LIVING

TYPE D2 (P)

BLK 83 #01-08

151 sq.m. / 1625 sq.ft.

DINING

BEDROOM 4