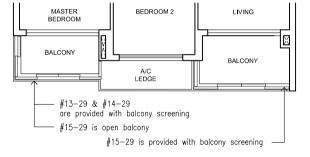

-#04-24, #05-24, #10-24, #12-24 & #15-24 are provided with balcony screening

•

\_MASTER BATH

MASTER BEDROOM

TYPE C2

BLK 81

BLK 89

Note: \* indicates mirror image unit

BLK 81

#02-01

SENGKANG CENTRAL

BLOCK

COMP

BUANGKOK DRIVE

#05-11, #08-11, #09-11 & #14-11\_\_\_\_\_ are provided with balcony screening

BLK 85 #16-19

----- #03-08, #04-08, #08-08, #12-08 & #13-08 are provided with balcony screening

SENGKANG CENTRAL

LIVING

TYPE D2 (P)

BLK 83 #01-08

151 sq.m. / 1625 sq.ft.

DINING

BEDROOM 4