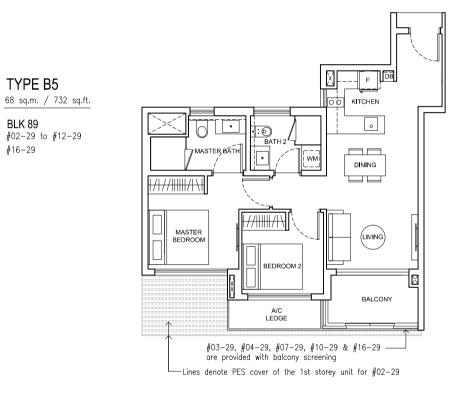

87** #02-25 to #16-25









**BLK 87** #17-25







SENGKANG CENTRAL

BLOCK

 $\bigoplus$ 

BLOCK

BLOCK

**3UANGKOK DRIVE** 















TYPE B3-1

72 sq.m. / 775 sq.ft.

BLK 83 #06-06 to #08-06

| OPEN ROOF TERRACE<br>(OPEN TRELLIS ABOVE) |           | OPEN ROOF TERRACE<br>(OPEN TRELLIS ABOVE) |
|-------------------------------------------|-----------|-------------------------------------------|
| R.C.LEDGE ABOVE                           | A/C LEDGE |                                           |
|                                           | Γ         |                                           |
| LIVING                                    | BEDROOM 2 | MASTER<br>BEDROOM                         |









**TYPE B4-1** 71 sq.m. / 764 sq.ft. BLK 81 #08-02 to #10-02









#16-29





TYPE B5-1 72 sq.m. / 775 sq.ft.





X











OPEN ROOF TERRACE (OPEN TRELLIS ABOVE)

R.C.LEDGE ABOVE

MASTER BEDROOM

R.C LEDGE ABOVE

BEDROOM 2







**TYPE B7** 67 sq.m. / 721 sq.ft.

BLK 87 #02-28 & #03-28 #07-28 to #16-28

BLK 89 #02-31\* to #08-31\* #12-31\* to #16-31\*



SENGKANG CENTRAL

Note: \* indicates mirror image unit









**TYPE B8-1** 

BLK 87

















-#04-24, #05-24, #10-24, #12-24 & #15-24 are provided with balcony screening

•

\_MASTER BATH

MASTER BEDROOM























TYPE C2

BLK 81

BLK 89







Note: \* indicates mirror image unit















BLK 81

#02-01



































SENGKANG CENTRAL

BLOCK

COMP

BUANGKOK DRIVE

























#05-11, #08-11, #09-11 & #14-11\_\_\_\_\_ are provided with balcony s