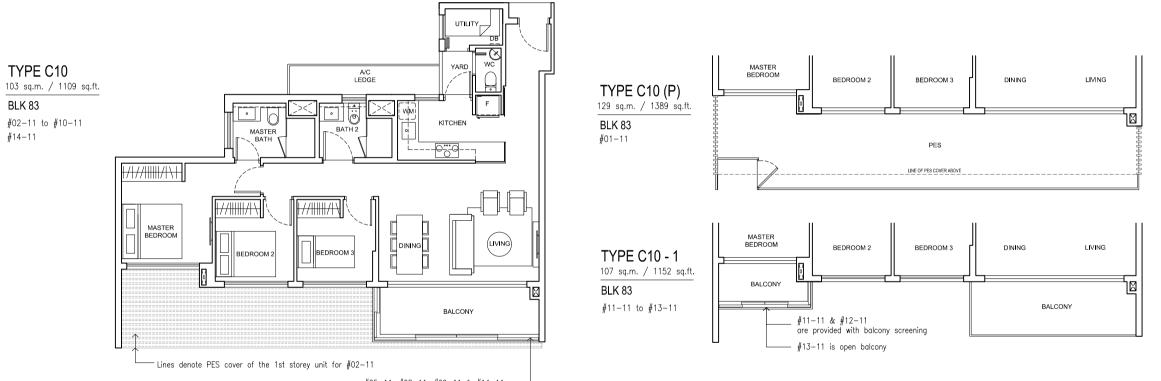

B4-1** 71 sq.m. / 764 sq.ft. BLK 81 #08-02 to #10-02









#16-29





TYPE B5-1 72 sq.m. / 775 sq.ft.





X











OPEN ROOF TERRACE (OPEN TRELLIS ABOVE)

R.C.LEDGE ABOVE

MASTER BEDROOM

R.C LEDGE ABOVE

BEDROOM 2







**TYPE B7** 67 sq.m. / 721 sq.ft.

BLK 87 #02-28 & #03-28 #07-28 to #16-28

BLK 89 #02-31\* to #08-31\* #12-31\* to #16-31\*



SENGKANG CENTRAL

Note: \* indicates mirror image unit









**TYPE B8-1** 

BLK 87

















-#04-24, #05-24, #10-24, #12-24 & #15-24 are provided with balcony screening

•

\_MASTER BATH

MASTER BEDROOM























TYPE C2

BLK 81

BLK 89







Note: \* indicates mirror image unit















BLK 81

#02-01



































SENGKANG CENTRAL

BLOCK

COMP

BUANGKOK DRIVE

























#05-11, #08-11, #09-11 & #14-11\_\_\_\_\_ are provided with balcony screening













BLK 85 #16-19





----- #03-08, #04-08, #08-08, #12-08 & #13-08 are provided with balcony screening



SENGKANG CENTRAL

LIVING

TYPE D2 (P)

BLK 83 #01-08

151 sq.m. / 1625 sq.ft.

DINING

BEDROOM 4

PES

LINE OF PES COVER ABOVE

BEDROOM 3

MASTER BEDROOM



SENGKANG CENTRAL

Floor plans and areas are subject to change without prior notice

### 4 Bedroom Dual key





SENGKANG CENTRAL

Floor plans and areas are subject to change without prior notice

BLK 89 #17-32







SENGKANG CENTRAL

BUANGKOK DRIVE











LOWER LEVEL





SENGKANG CENTRAL

•