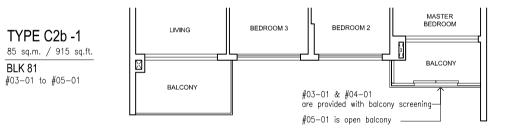

BLK 81

#02-01

SENGKANG CENTRAL

BLOCK

COMP

BUANGKOK DRIVE

#05-11, #08-11, #09-11 & #14-11\_\_\_\_\_ are provided with balcony screening

BLK 85 #16-19