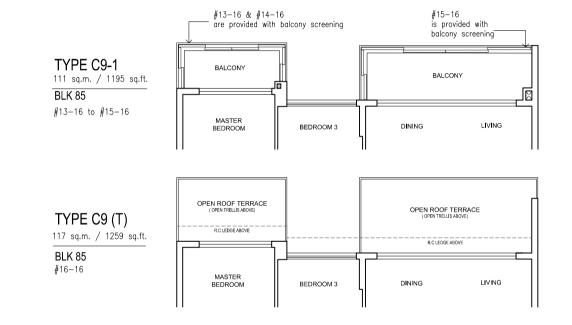

BLK 83 #15-13

BLK 83 #01-13

TYPE A4 (P) 53 sq.m. / 570sq.ft.

TYPE A4 (T) 48 sq.m. / 517 sq.ft.

BLK 85 #16-21

**TYPE A4** 45 sq.m. / 484 sq.ft.

**BLK 85** #02-21 to #15-21

BLK 85 #01-21