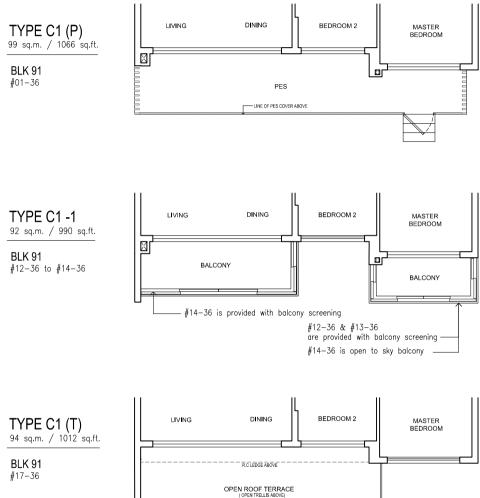

PES

LINE OF PES COVER ABOVE

BEDROOM 3

MASTER BEDROOM

SENGKANG CENTRAL

Floor plans and areas are subject to change without prior notice