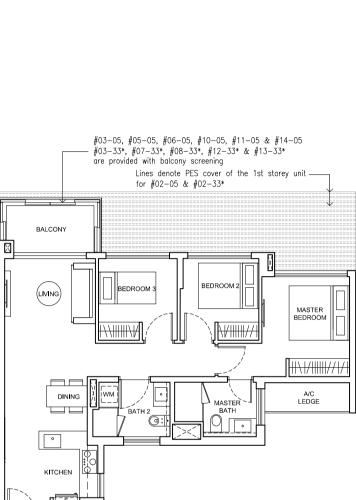

|
| LIVING                                    | BEDROOM 2 | MASTER<br>BEDROOM                         |









**TYPE B4-1** 71 sq.m. / 764 sq.ft. BLK 81 #08-02 to #10-02









#16-29





TYPE B5-1 72 sq.m. / 775 sq.ft.





X











OPEN ROOF TERRACE (OPEN TRELLIS ABOVE)

R.C.LEDGE ABOVE

MASTER BEDROOM

R.C LEDGE ABOVE

BEDROOM 2







**TYPE B7** 67 sq.m. / 721 sq.ft.

BLK 87 #02-28 & #03-28 #07-28 to #16-28

BLK 89 #02-31\* to #08-31\* #12-31\* to #16-31\*



SENGKANG CENTRAL

Note: \* indicates mirror image unit









**TYPE B8-1** 

BLK 87

















-#04-24, #05-24, #10-24, #12-24 & #15-24 are provided with balcony screening

•

\_MASTER BATH

MASTER BEDROOM























TYPE C2

BLK 81

BLK 89







Note: \* indicates mirror image unit















BLK 81

#02-01



































SENGKANG CENTRAL

BLOCK

COMP

BUANGKOK DRIVE

























#05-11, #08-11, #09-11 & #14-11\_\_\_\_\_ are provided with balcony screening













BLK 85 #16-19





----- #03-08, #04-08, #08-08, #12-08 & #13-08 are provided with balcony screening



SENGKANG CENTRAL

LIVING

TYPE D2 (P)

BLK 83 #01-08

151 sq.m. / 1625 sq.ft.

DINING

BEDROOM 4

PES

LINE OF PES COVER ABOVE

BEDROOM 3

MASTER BEDROOM



SENGKANG CENTRAL

Floor plans and areas are subject to change without prior notice

### 4 Bedroom Dual key





SENGKANG CENTRAL

Floor plans and areas are subject to change without prior notice

BLK 89 #17-32







SENGKANG CENTRAL

BUANGKOK DRIVE











LOWER LEVEL





SENGKANG CENTRAL

•