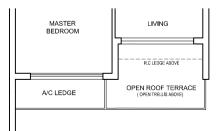

TYPE B3-1

72 sq.m. / 775 sq.ft.

BLK 83 #06-06 to #08-06

| OPEN ROOF TERRACE<br>(OPEN TRELLIS ABOVE) |           | OPEN ROOF TERRACE<br>(OPEN TRELLIS ABOVE) |
|-------------------------------------------|-----------|-------------------------------------------|
| R.C.LEDGE ABOVE                           | A/C LEDGE |                                           |
|                                           | Γ         |                                           |
| LIVING                                    | BEDROOM 2 | MASTER<br>BEDROOM                         |