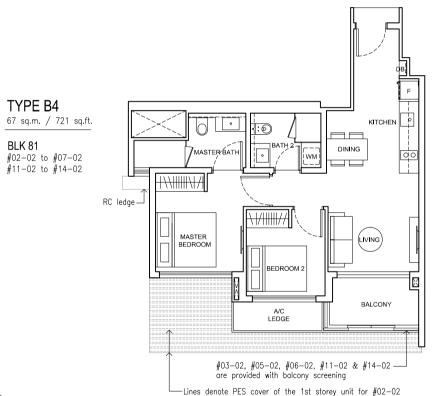

**TYPE B4-1** 71 sq.m. / 764 sq.ft. BLK 81 #08-02 to #10-02

#16-29

TYPE B5-1 72 sq.m. / 775 sq.ft.

X

OPEN ROOF TERRACE (OPEN TRELLIS ABOVE)

R.C.LEDGE ABOVE

MASTER BEDROOM

R.C LEDGE ABOVE

BEDROOM 2

**TYPE B7** 67 sq.m. / 721 sq.ft.

BLK 87 #02-28 & #03-28 #07-28 to #16-28

BLK 89 #02-31\* to #08-31\* #12-31\* to #16-31\*

SENGKANG CENTRAL

Note: \* indicates mirror image unit

**TYPE B8-1** 

BLK 87