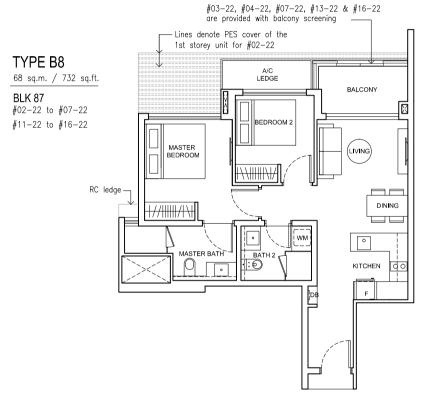

**BLK 87** #02-25 to #16-25

**BLK 87** #17-25

SENGKANG CENTRAL

BLOCK

 $\bigoplus$ 

BLOCK

BLOCK

**3UANGKOK DRIVE** 

BEDROOM 2

**TYPE B7** 67 sq.m. / 721 sq.ft.

BLK 87 #02-28 & #03-28 #07-28 to #16-28

BLK 89 #02-31\* to #08-31\* #12-31\* to #16-31\*

SENGKANG CENTRAL

Note: \* indicates mirror image unit

**TYPE B8-1** 

BLK 87