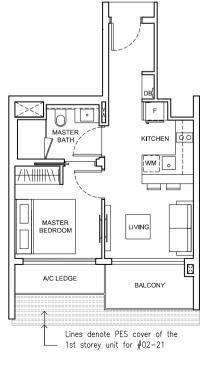

TYPE A1 44 sq.m. / 474 sq.ft. BLK 89 #02-34 to #16-34

TYPE A2

46 sq.m. / 495 sq.ft.

**BLK 89** #02-35 to #16-35

FT [

><

|||\|/|||||//|/|

MASTER BEDROOM

A/C LEDGE

BLK 89

#01-34

BLK 89 #17-34

DB F

WM

l d c

DINING 

X

KITCHEN

LIVING

BALCONY

Lines denote PES cover of the 1st storey unit for #02-35

TYPE A3 45 sq.m. / 484 sq.ft.

**BLK 83** #02-13 to #14-13

**TYPE A3 (T)** 48 sq.m. / 517 sq.ft.