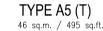

TYPE A1 44 sq.m. / 474 sq.ft. BLK 89 #02-34 to #16-34

TYPE A2

46 sq.m. / 495 sq.ft.

**BLK 89** #02-35 to #16-35

FT [

><

|||\|/|||||//|/|

MASTER BEDROOM

A/C LEDGE

BLK 89

#01-34

BLK 89 #17-34

DB F

WM

l d c

DINING 

X

KITCHEN

LIVING

BALCONY

Lines denote PES cover of the 1st storey unit for #02-35

TYPE A3 45 sq.m. / 484 sq.ft.

**BLK 83** #02-13 to #14-13

**TYPE A3 (T)** 48 sq.m. / 517 sq.ft.