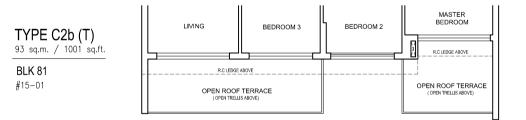

**TYPE B4-1** 71 sq.m. / 764 sq.ft. BLK 81 #08-02 to #10-02

#16-29

TYPE B5-1 72 sq.m. / 775 sq.ft.

X

OPEN ROOF TERRACE (OPEN TRELLIS ABOVE)

R.C.LEDGE ABOVE

MASTER BEDROOM

R.C LEDGE ABOVE