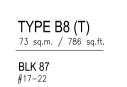

BEDROOM 2

**TYPE B7** 67 sq.m. / 721 sq.ft.

BLK 87 #02-28 & #03-28 #07-28 to #16-28

BLK 89 #02-31\* to #08-31\* #12-31\* to #16-31\*

SENGKANG CENTRAL

Note: \* indicates mirror image unit

**TYPE B8-1** 

BLK 87