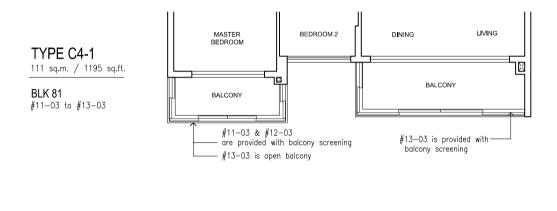

BLK 81

#02-01

SENGKANG CENTRAL

BLOCK

COMP

BUANGKOK DRIVE

#05-11, #08-11, #09-11 & #14-11\_\_\_\_\_ are provided with balcony screening

BLK 85 #16-19