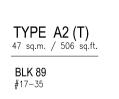

TYPE A1 44 sq.m. / 474 sq.ft. BLK 89 #02-34 to #16-34

TYPE A2

46 sq.m. / 495 sq.ft.

**BLK 89** #02-35 to #16-35

FT [

><

|||\|/|||||//|/|

MASTER BEDROOM