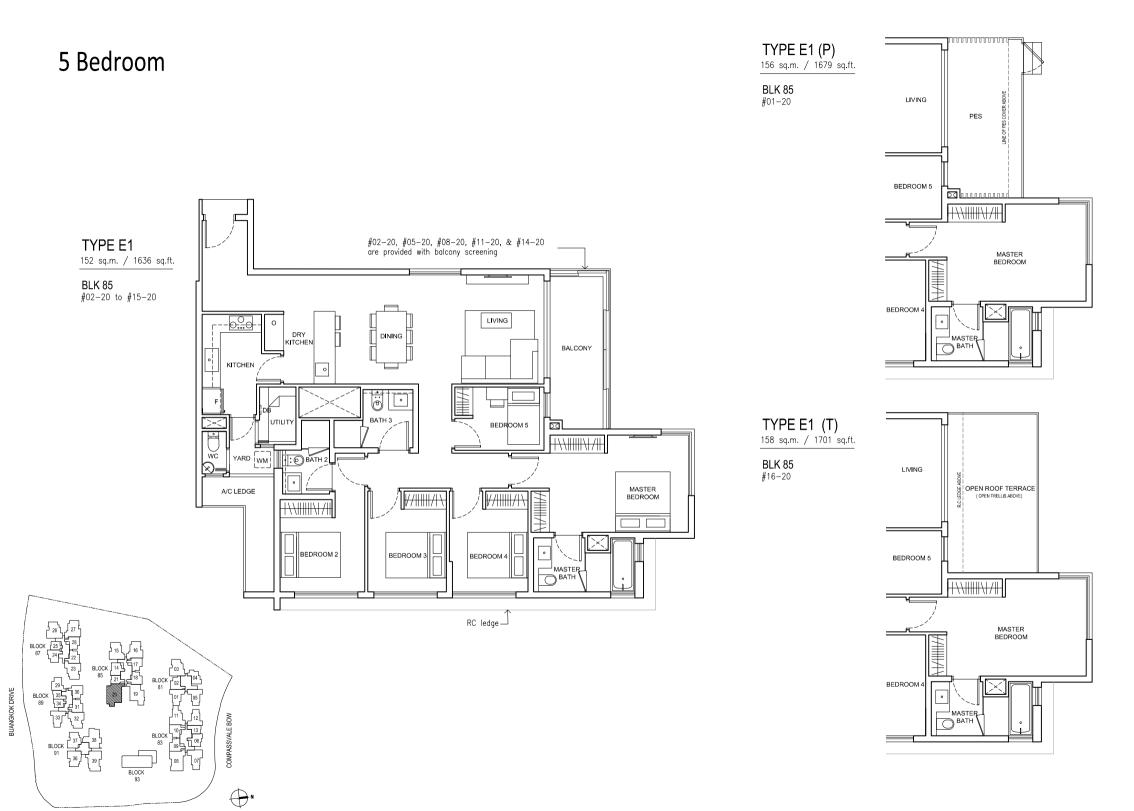

-#04-24, #05-24, #10-24, #12-24 & #15-24 are provided with balcony screening

•

\_MASTER BATH

MASTER BEDROOM























TYPE C2

BLK 81

BLK 89







Note: \* indicates mirror image unit















BLK 81

#02-01



































SENGKANG CENTRAL

BLOCK

COMP

BUANGKOK DRIVE

























#05-11, #08-11, #09-11 & #14-11\_\_\_\_\_ are provided with balcony screening













BLK 85 #16-19





----- #03-08, #04-08, #08-08, #12-08 & #13-08 are provided with balcony screening



SENGKANG CENTRAL

LIVING

TYPE D2 (P)

BLK 83 #01-08

151 sq.m. / 1625 sq.ft.

DINING

BEDROOM 4

PES

LINE OF PES COVER ABOVE

BEDROOM 3

MASTER BEDROOM



SENGKANG CENTRAL

Floor plans and areas are subject to change without prior notice

### 4 Bedroom Dual key





SENGKANG CENTRAL

Floor plans and areas are subject to change without prior notice

BLK 89 #17-32







SENGKANG CENTRAL

BUANGKOK DRIVE











LOWER LEVEL





SENGKANG CENTRAL

•