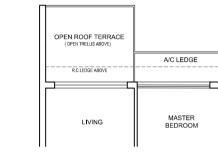

PES

LINE OF PES COVER ABOVE

BEDROOM 3

MASTER BEDROOM

SENGKANG CENTRAL

Floor plans and areas are subject to change without prior notice