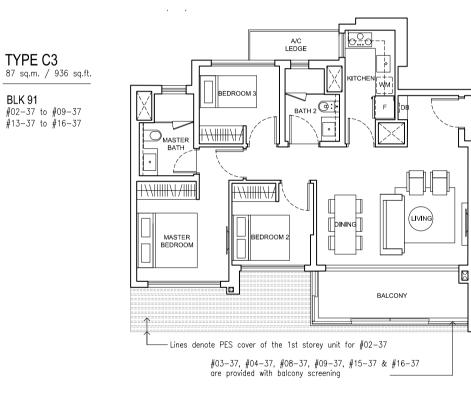

| BEDROOM 2 | MASTER<br>BEDROOM                         |









**TYPE B4-1** 71 sq.m. / 764 sq.ft. BLK 81 #08-02 to #10-02









#16-29





TYPE B5-1 72 sq.m. / 775 sq.ft.





X











OPEN ROOF TERRACE (OPEN TRELLIS ABOVE)

R.C.LEDGE ABOVE

MASTER BEDROOM

R.C LEDGE ABOVE

BEDROOM 2







**TYPE B7** 67 sq.m. / 721 sq.ft.

BLK 87 #02-28 & #03-28 #07-28 to #16-28

BLK 89 #02-31\* to #08-31\* #12-31\* to #16-31\*



SENGKANG CENTRAL

Note: \* indicates mirror image unit









**TYPE B8-1** 

BLK 87

















-#04-24, #05-24, #10-24, #12-24 & #15-24 are provided with balcony screening

•

\_MASTER BATH

MASTER BEDROOM























TYPE C2

BLK 81

BLK 89







Note: \* indicates mirror image unit















BLK 81

#02-01



































SENGKANG CENTRAL

BLOCK

COMP

BUANGKOK DRIVE

























#05-11, #08-11, #09-11 & #14-11\_\_\_\_\_ are provided with balcony screening













BLK 85 #16-19





----- #03-08, #04-08, #08-08, #12-08 & #13-08 are provided with balcony screening



SENGKANG CENTRAL

LIVING

TYPE D2 (P)

BLK 83 #01-08

151 sq.m. / 1625 sq.ft.

DINING

BEDROOM 4

PES

LINE OF PES COVER ABOVE

BEDROOM 3

MASTER BEDROOM



SENGKANG CENTRAL

Floor plans and areas are subject to change without prior notice

### 4 Bedroom Dual key





SENGKANG CENTRAL

Floor plans and areas are subject to change without prior notice

BLK 89 #17-32







SENGKANG CENTRAL

BUANGKOK DRIVE











LOWER LEVEL





SENGKANG CENTRAL

•