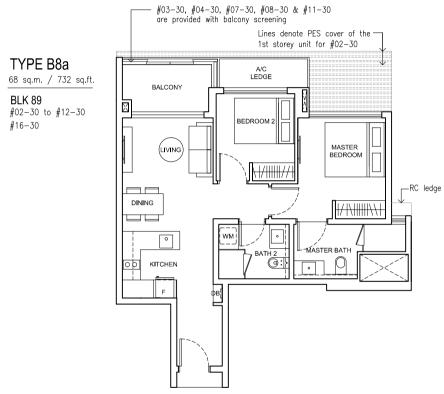

BEDROOM 2

**TYPE B7** 67 sq.m. / 721 sq.ft.

BLK 87 #02-28 & #03-28 #07-28 to #16-28

BLK 89 #02-31\* to #08-31\* #12-31\* to #16-31\*

SENGKANG CENTRAL

Note: \* indicates mirror image unit

**TYPE B8-1** 

BLK 87

-#04-24, #05-24, #10-24, #12-24 & #15-24 are provided with balcony screening

•

\_MASTER BATH

MASTER BEDROOM

TYPE C2

BLK 81

BLK 89

Note: \* indicates mirror image unit