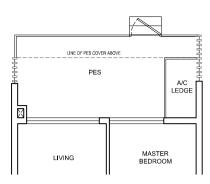

X

KITCHEN

LIVING

BALCONY

Lines denote PES cover of the 1st storey unit for #02-35

TYPE A3 45 sq.m. / 484 sq.ft.

**BLK 83** #02-13 to #14-13

**TYPE A3 (T)** 48 sq.m. / 517 sq.ft.