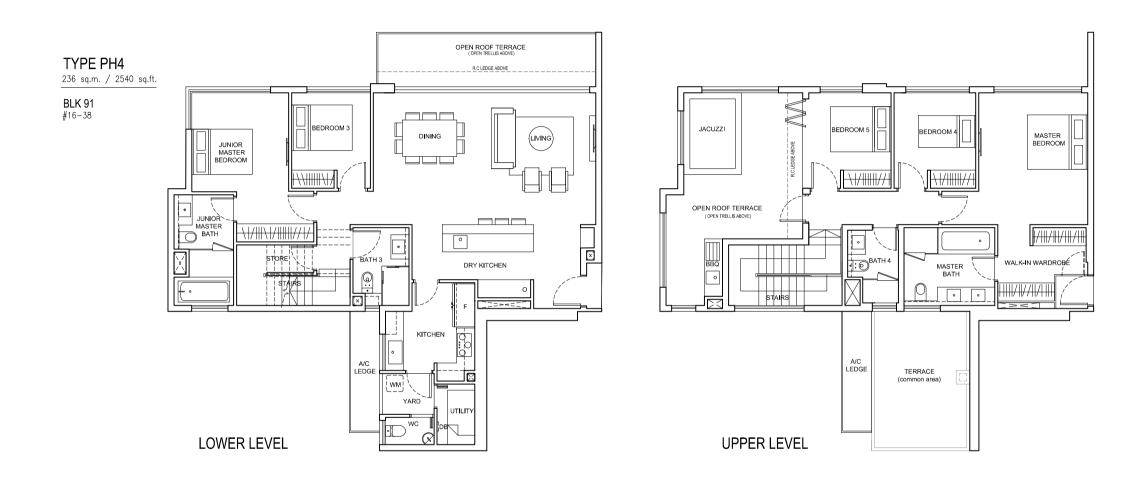

### 4 Bedroom Dual key

SENGKANG CENTRAL

Floor plans and areas are subject to change without prior notice

BLK 89 #17-32

SENGKANG CENTRAL

BUANGKOK DRIVE

LOWER LEVEL

SENGKANG CENTRAL