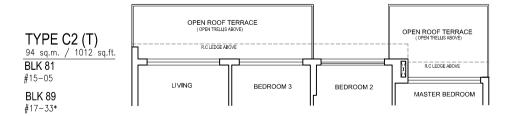

Γ         |                                           |
| LIVING                                    | BEDROOM 2 | MASTER<br>BEDROOM                         |









**TYPE B4-1** 71 sq.m. / 764 sq.ft. BLK 81 #08-02 to #10-02









#16-29





TYPE B5-1 72 sq.m. / 775 sq.ft.





X











OPEN ROOF TERRACE (OPEN TRELLIS ABOVE)

R.C.LEDGE ABOVE

MASTER BEDROOM

R.C LEDGE ABOVE

BEDROOM 2







**TYPE B7** 67 sq.m. / 721 sq.ft.

BLK 87 #02-28 & #03-28 #07-28 to #16-28

BLK 89 #02-31\* to #08-31\* #12-31\* to #16-31\*



SENGKANG CENTRAL

Note: \* indicates mirror image unit









**TYPE B8-1** 

BLK 87

















-#04-24, #05-24, #10-24, #12-24 & #15-24 are provided with balcony screening

•

\_MASTER BATH

MASTER BEDROOM























TYPE C2

BLK 81

BLK 89







Note: \* indicates mirror image unit















BLK 81

#02-01



































SENGKANG CENTRAL

BLOCK

COMP

BUANGKOK DRIVE

























#05-11, #08-11, #09-11 & #14-11\_\_\_\_\_ are provided with balcony screening













BLK 85 #16-19





----- #03-08, #04-08, #08-08, #12-08 & #13-08 are provided with balcony screening



SENGKANG CENTRAL

LIVING

TYPE D2 (P)

BLK 83 #01-08

151 sq.m. / 1625 sq.ft.

DINING

BEDROOM 4

PES

LINE OF PES COVER ABOVE

BEDROOM 3

MASTER BEDROOM



SENGKANG CENTRAL

Floor plans and areas are subject to change without prior notice

### 4 Bedroom Dual key





SENGKANG CENTRAL

Floor plans and areas are subject to change without prior notice

BLK 89 #17-32







SENGKANG CENTRAL

BUANGKOK DRIVE











LOWER LEVEL