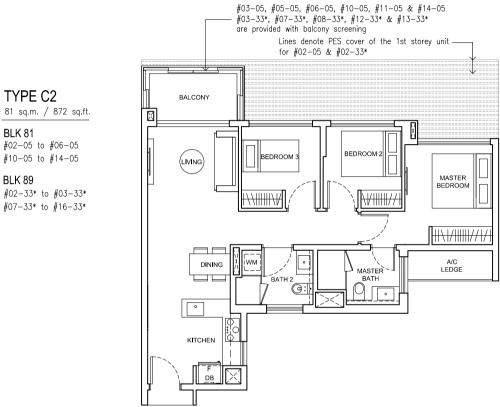

-#04-24, #05-24, #10-24, #12-24 & #15-24 are provided with balcony screening

•

\_MASTER BATH

MASTER BEDROOM

TYPE C2

BLK 81

BLK 89

Note: \* indicates mirror image unit