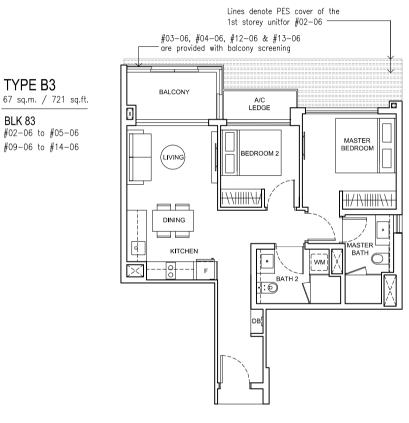

BEDROOM 2

**TYPE B7** 67 sq.m. / 721 sq.ft.

BLK 87 #02-28 & #03-28 #07-28 to #16-28

BLK 89 #02-31\* to #08-31\* #12-31\* to #16-31\*

SENGKANG CENTRAL

Note: \* indicates mirror image unit

**TYPE B8-1** 

BLK 87

-#04-24, #05-24, #10-24, #12-24 & #15-24 are provided with balcony screening

•

\_MASTER BATH

MASTER BEDROOM

TYPE C2

BLK 81

BLK 89

Note: \* indicates mirror image unit