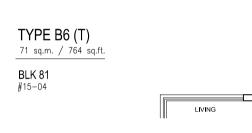

**TYPE B4-1** 71 sq.m. / 764 sq.ft. BLK 81 #08-02 to #10-02

#16-29

TYPE B5-1 72 sq.m. / 775 sq.ft.

X

OPEN ROOF TERRACE (OPEN TRELLIS ABOVE)

R.C.LEDGE ABOVE

MASTER BEDROOM

R.C LEDGE ABOVE