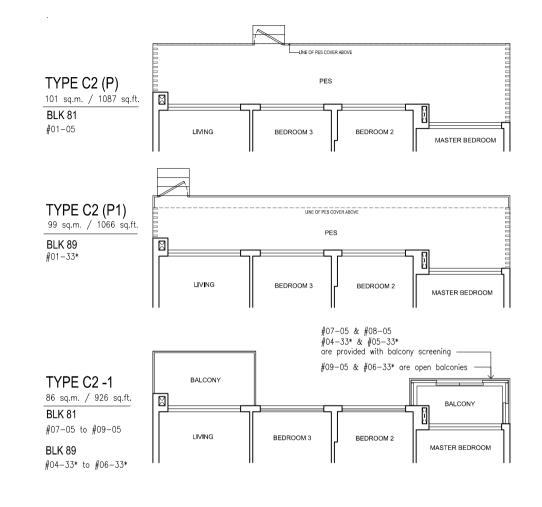

-#04-24, #05-24, #10-24, #12-24 & #15-24 are provided with balcony screening

•

\_MASTER BATH

MASTER BEDROOM

TYPE C2

BLK 81

BLK 89

Note: \* indicates mirror image unit