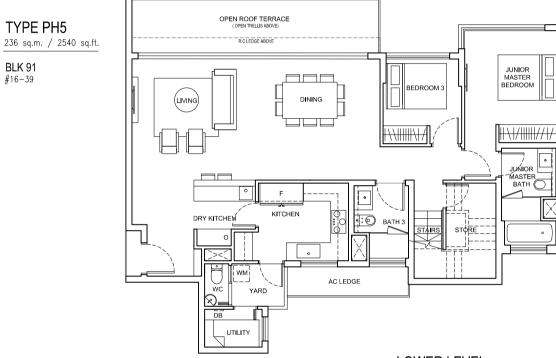

### 4 Bedroom Dual key

SENGKANG CENTRAL

Floor plans and areas are subject to change without prior notice

BLK 89 #17-32

SENGKANG CENTRAL

BUANGKOK DRIVE

LOWER LEVEL

SENGKANG CENTRAL