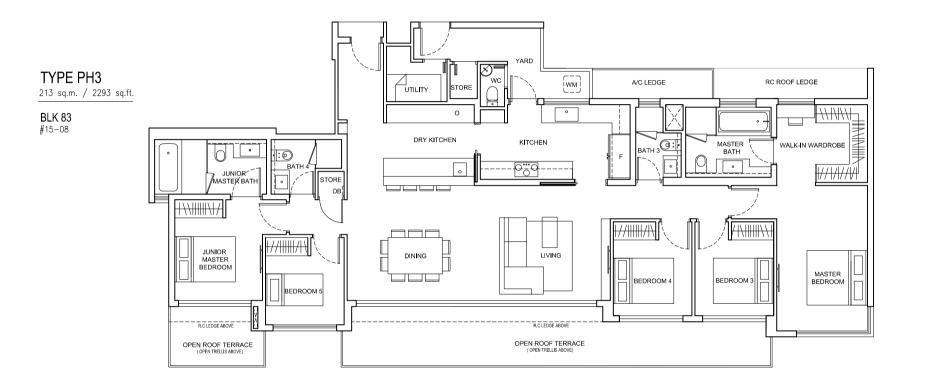

BLK 83 #15-13

BLK 83 #01-13

TYPE A4 (P) 53 sq.m. / 570sq.ft.

TYPE A4 (T) 48 sq.m. / 517 sq.ft.

BLK 85 #16-21

**TYPE A4** 45 sq.m. / 484 sq.ft.

**BLK 85** #02-21 to #15-21

BLK 85 #01-21