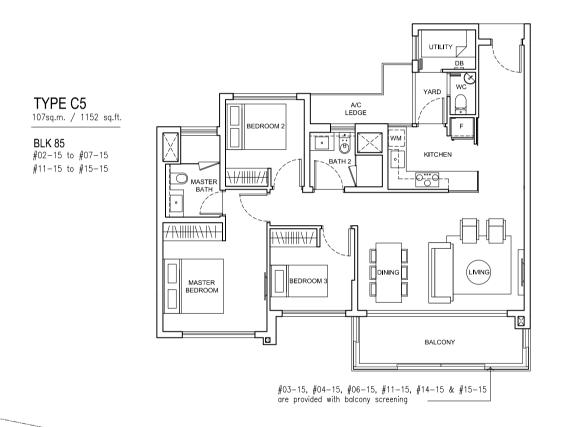

| BEDROOM 2 | MASTER<br>BEDROOM                         |









**TYPE B4-1** 71 sq.m. / 764 sq.ft. BLK 81 #08-02 to #10-02









#16-29





TYPE B5-1 72 sq.m. / 775 sq.ft.





X











OPEN ROOF TERRACE (OPEN TRELLIS ABOVE)

R.C.LEDGE ABOVE

MASTER BEDROOM

R.C LEDGE ABOVE

BEDROOM 2







**TYPE B7** 67 sq.m. / 721 sq.ft.

BLK 87 #02-28 & #03-28 #07-28 to #16-28

BLK 89 #02-31\* to #08-31\* #12-31\* to #16-31\*



SENGKANG CENTRAL

Note: \* indicates mirror image unit









**TYPE B8-1** 

BLK 87

















-#04-24, #05-24, #10-24, #12-24 & #15-24 are provided with balcony screening

•

\_MASTER BATH

MASTER BEDROOM























TYPE C2

BLK 81

BLK 89







Note: \* indicates mirror image unit















BLK 81

#02-01



































SENGKANG CENTRAL

BLOCK

COMP

BUANGKOK DRIVE

























#05-11, #08-11, #09-11 & #14-11\_\_\_\_\_ are provided with balcony screening













BLK 85 #16-19





----- #03-08, #04-08, #08-08, #12-08 & #13-08 are provided with balcony screening



SENGKANG CENTRAL

LIVING

TYPE D2 (P)

BLK 83 #01-08

151 sq.m. / 1625 sq.ft.

DINING

BEDROOM 4

PES

LINE OF PES COVER ABOVE

BEDROOM 3

MASTER BEDROOM



SENGKANG CENTRAL

Floor plans and areas are subject to change without prior notice

### 4 Bedroom Dual key





SENGKANG CENTRAL

Floor plans and areas are subject to change without prior notice

BLK 89 #17-32







SENGKANG CENTRAL

BUANGKOK DRIVE











LOWER LEVEL





SENGKANG CENTRAL

•