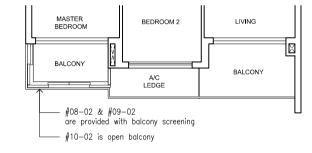

BLK 81

#02-01

SENGKANG CENTRAL

BLOCK

COMP

BUANGKOK DRIVE

#05-11, #08-11, #09-11 & #14-11\_\_\_\_\_ are provided with balcony screening

BLK 85 #16-19