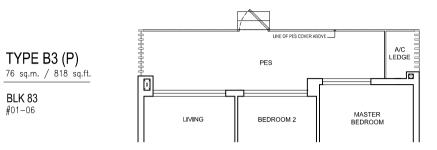

TYPE A1 44 sq.m. / 474 sq.ft. BLK 89 #02-34 to #16-34

TYPE A2

46 sq.m. / 495 sq.ft.

**BLK 89** #02-35 to #16-35



FT [

><

|||\|/|||||//|/|

MASTER BEDROOM

A/C LEDGE







BLK 89

#01-34

BLK 89 #17-34









DB F

WM

l d c

DINING 

X

KITCHEN

LIVING

BALCONY

Lines denote PES cover of the 1st storey unit for #02-35

TYPE A3 45 sq.m. / 484 sq.ft.

**BLK 83** #02-13 to #14-13





**TYPE A3 (T)** 48 sq.m. / 517 sq.ft.

BLK 83 #15-13

BLK 83 #01-13





TYPE A4 (P) 53 sq.m. / 570sq.ft.



TYPE A4 (T) 48 sq.m. / 517 sq.ft.

BLK 85 #16-21



**TYPE A4** 45 sq.m. / 484 sq.ft.

**BLK 85** #02-21 to #15-21





BLK 85 #01-21



**BLK 87** #02-25 to #16-25









**BLK 87** #17-25







SENGKANG CENTRAL

BLOCK

 $\bigoplus$ 

BLOCK

BLOCK

**3UANGKOK DRIVE** 















TYPE B3-1

72 sq.m. / 775 sq.ft.

BLK 83 #06-06 to #08-06

| OPEN ROOF TERRACE<br>(OPEN TRELLIS ABOVE) |           | OPEN ROOF TERRACE<br>(OPEN TRELLIS ABOVE) |
|-------------------------------------------|-----------|-------------------------------------------|
| R.C.LEDGE ABOVE                           | A/C LEDGE |                                           |
|                                           | Γ         |                                           |
| LIVING                                    | BEDROOM 2 | MASTER<br>BEDROOM                         |









**TYPE B4-1** 71 sq.m. / 764 sq.ft. BLK 81 #08-02 to #10-02









#16-29





TYPE B5-1 72 sq.m. / 775 sq.ft.





X











OPEN ROOF TERRACE (OPEN TRELLIS ABOVE)

R.C.LEDGE ABOVE

MASTER BEDROOM

R.C LEDGE AB