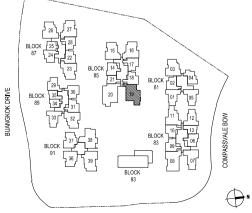

----- #03-08, #04-08, #08-08, #12-08 & #13-08 are provided with balcony screening

SENGKANG CENTRAL

LIVING

TYPE D2 (P)

BLK 83 #01-08

151 sq.m. / 1625 sq.ft.

DINING

BEDROOM 4