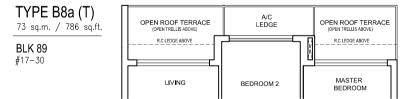

**TYPE B4-1** 71 sq.m. / 764 sq.ft. BLK 81 #08-02 to #10-02

#16-29

TYPE B5-1 72 sq.m. / 775 sq.ft.

X

OPEN ROOF TERRACE (OPEN TRELLIS ABOVE)

R.C.LEDGE ABOVE

MASTER BEDROOM

R.C LEDGE ABOVE