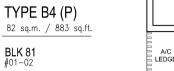

**TYPE B4-1** 71 sq.m. / 764 sq.ft. BLK 81 #08-02 to #10-02

#16-29

TYPE B5-1 72 sq.m. / 775 sq.ft.

X

OPEN ROOF TERRACE (OPEN TRELLIS ABOVE)

R.C.LEDGE ABOVE

MASTER BEDROOM

R.C LEDGE ABOVE