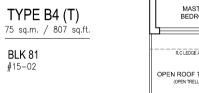

**TYPE B4-1** 71 sq.m. / 764 sq.ft. BLK 81 #08-02 to #10-02

#16-29

TYPE B5-1 72 sq.m. / 775 sq.ft.

X

OPEN ROOF TERRACE (OPEN TRELLIS ABOVE)

R.C.LEDGE ABOVE

MASTER BEDROOM

R.C LEDGE ABOVE