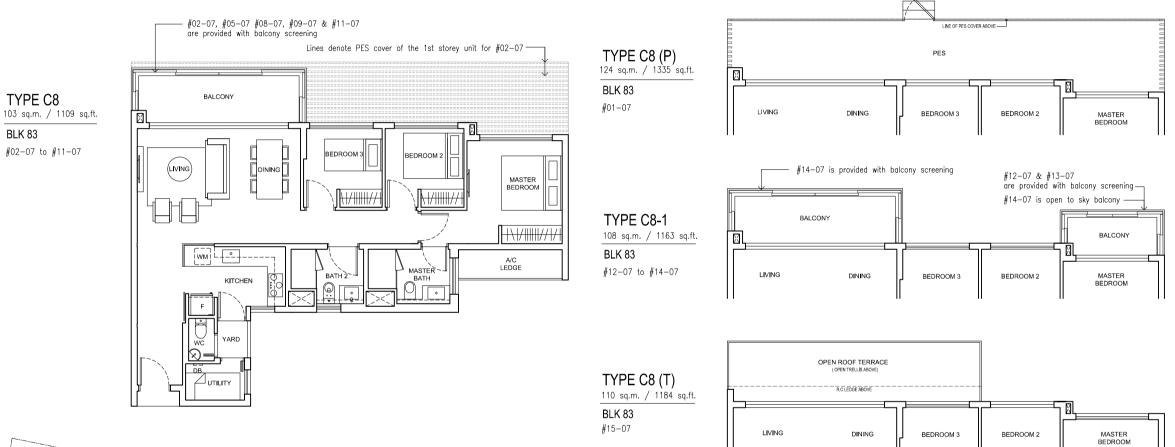

----- #03-08, #04-08, #08-08, #12-08 & #13-08 are provided with balcony screening

SENGKANG CENTRAL

LIVING

TYPE D2 (P)

BLK 83 #01-08

151 sq.m. / 1625 sq.ft.

DINING

BEDROOM 4