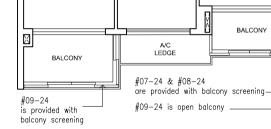

-#04-24, #05-24, #10-24, #12-24 & #15-24 are provided with balcony screening

•

\_MASTER BATH

MASTER BEDROOM

TYPE C2

BLK 81

BLK 89

Note: \* indicates mirror image unit

BLK 81

#02-01

SENGKANG CENTRAL

BLOCK

COMP

BUANGKOK DRIVE

#05-11, #08-11, #09-11 & #14-11\_\_\_\_\_ are provided with balcony screening

BLK 85 #16-19