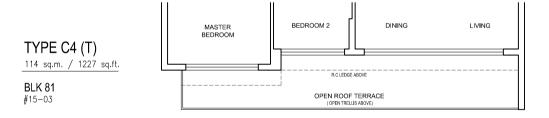

| BEDROOM 2 | MASTER<br>BEDROOM                         |









**TYPE B4-1** 71 sq.m. / 764 sq.ft. BLK 81 #08-02 to #10-02









#16-29





TYPE B5-1 72 sq.m. / 775 sq.ft.





X











OPEN ROOF TERRACE (OPEN TRELLIS ABOVE)

R.C.LEDGE ABOVE

MASTER BEDROOM

R.C LEDGE ABOVE

BEDROOM 2







**TYPE B7** 67 sq.m. / 721 sq.ft.

BLK 87 #02-28 & #03-28 #07-28 to #16-28

BLK 89 #02-31\* to #08-31\* #12-31\* to #16-31\*



SENGKANG CENTRAL

Note: \* indicates mirror image unit









**TYPE B8-1** 

BLK 87

















-#04-24, #05-24, #10-24, #12-24 & #15-24 are provided with balcony screening

•

\_MASTER BATH

MASTER BEDROOM























TYPE C2

BLK 81

BLK 89







Note: \* indicates mirror image unit















BLK 81

#02-01



































SENGKANG CENTRAL

BLOCK

COMP

BUANGKOK DRIVE

























#05-11, #08-11, #09-11 & #14-11\_\_\_\_\_ are provided with balcony screening













BLK 85 #16-19





----- #03-08, #04-08, #08-08, #12-08 & #13-08 are provided with balcony screening



SENGKANG CENTRAL

LIVING

TYPE D2 (P)

BLK 83 #01-08

151 sq.m. / 1625 sq.ft.

DINING

BEDROOM 4

PES

LINE OF PES COVER ABOVE

BEDROOM 3

MASTER BEDROOM



SENGKANG CENTRAL

Floor plans and areas are subject to change without prior notice

### 4 Bedroom Dual key





SENGKANG CENTRAL

Floor plans and areas are subject to change without prior notice

BLK 89 #17-32







SENGKANG CENTRAL

BUANGKOK DRIVE











LOWER LEVEL





SENGKANG CENTRAL

•