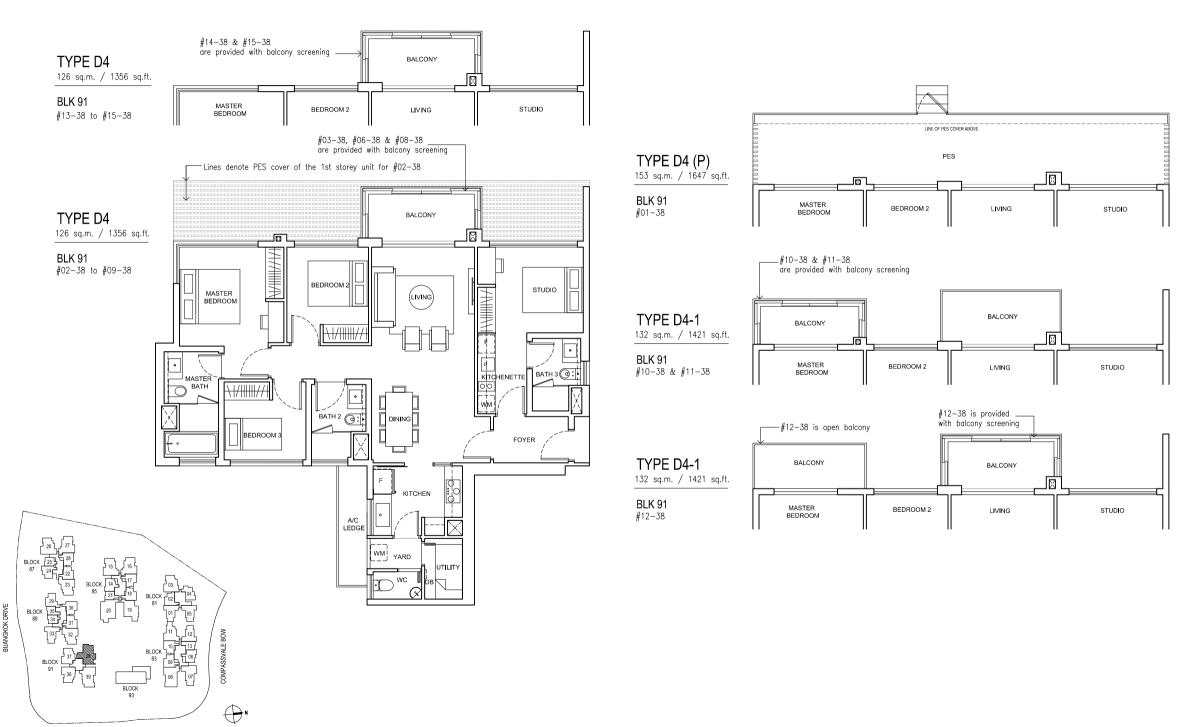

-#04-24, #05-24, #10-24, #12-24 & #15-24 are provided with balcony screening

•

\_MASTER BATH

MASTER BEDROOM























TYPE C2

BLK 81

BLK 89







Note: \* indicates mirror image unit















BLK 81

#02-01



































SENGKANG CENTRAL

BLOCK

COMP

BUANGKOK DRIVE

























#05-11, #08-11, #09-11 & #14-11\_\_\_\_\_ are provided with balcony screening













BLK 85 #16-19





----- #03-08, #04-08, #08-08, #12-08 & #13-08 are provided with balcony screening



SENGKANG CENTRAL

LIVING

TYPE D2 (P)

BLK 83 #01-08

151 sq.m. / 1625 sq.ft.

DINING

BEDROOM 4

PES

LINE OF PES COVER ABOVE

BEDROOM 3

MASTER BEDROOM



SENGKANG CENTRAL

Floor plans and areas are subject to change without prior notice

### 4 Bedroom Dual key





SENGKANG CENTRAL

Floor plans and areas are subject to change without prior notice

BLK 89 #17-32







SENGKANG CENTRAL

BUANGKOK DRIVE











LOWER LEVEL





SENGKANG CENTRAL

•