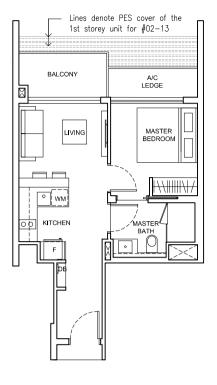

TYPE A1 44 sq.m. / 474 sq.ft. BLK 89 #02-34 to #16-34

TYPE A2

46 sq.m. / 495 sq.ft.

**BLK 89** #02-35 to #16-35

FT [

><

|||\|/|||||//|/|

MASTER BEDROOM

A/C LEDGE

BLK 89

#01-34

BLK 89 #17-34

DB F

WM

l d c

DINING 

X

KITCHEN

LIVING

BALCONY

Lines denote PES cover of the 1st storey unit for #02-35

TYPE A3 45 sq.m. / 484 sq.ft.

**BLK 83** #02-13 to #14-13

**TYPE A3 (T)** 48 sq.m. / 517 sq.ft.