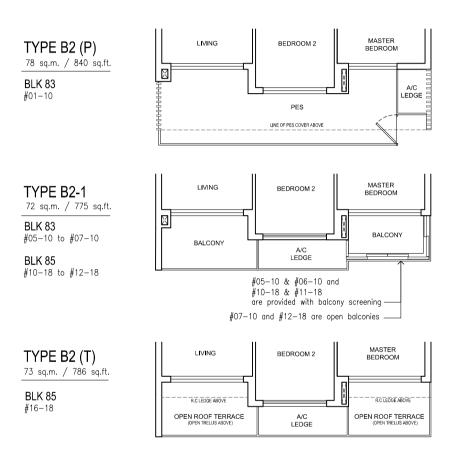

TYPE B3-1

72 sq.m. / 775 sq.ft.

BLK 83 #06-06 to #08-06

| OPEN ROOF TERRACE<br>(OPEN TRELLIS ABOVE) |           | OPEN ROOF TERRACE<br>(OPEN TRELLIS ABOVE) |
|-------------------------------------------|-----------|-------------------------------------------|
| R.C.LEDGE ABOVE                           | A/C LEDGE |                                           |
|                                           | Γ         |                                           |
| LIVING                                    | BEDROOM 2 | MASTER<br>BEDROOM                         |

**TYPE B4-1** 71 sq.m. / 764 sq.ft. BLK 81 #08-02 to #10-02

#16-29

TYPE B5-1 72 sq.m. / 775 sq.ft.

X

OPEN ROOF TERRACE (OPEN TRELLIS ABOVE)

R.C.LEDGE ABOVE

MASTER BEDROOM

R.C LEDGE ABOVE