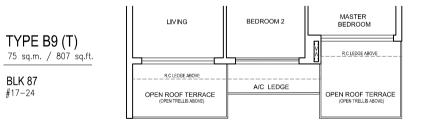

| Γ         |                                           |
| LIVING                                    | BEDROOM 2 | MASTER<br>BEDROOM                         |









**TYPE B4-1** 71 sq.m. / 764 sq.ft. BLK 81 #08-02 to #10-02









#16-29





TYPE B5-1 72 sq.m. / 775 sq.ft.





X











OPEN ROOF TERRACE (OPEN TRELLIS ABOVE)

R.C.LEDGE ABOVE

MASTER BEDROOM

R.C LEDGE ABOVE

BEDROOM 2







**TYPE B7** 67 sq.m. / 721 sq.ft.

BLK 87 #02-28 & #03-28 #07-28 to #16-28

BLK 89 #02-31\* to #08-31\* #12-31\* to #16-31\*



SENGKANG CENTRAL

Note: \* indicates mirror image unit









**TYPE B8-1** 

BLK 87

















-#04-24, #05-24, #10-24, #12-24 & #15-24 are provided with balcony screening

•

\_MASTER BATH

MASTER BEDROOM























TYPE C2

BLK 81

BLK 89







Note: \* indicates mirror image unit















BLK 81

#02-01



































SENGKANG CENTRAL

BLOCK

COMP

BUANGKOK DRIVE

























#05-11, #08-11, #09-11 & #14-11\_\_\_\_\_ are provided with balcony screening













BLK 85 #16-19





----- #03-08, #04-08, #08-08, #12-08 & #13-08 are provided with balcony screening



SENGKANG CENTRAL

LIVING

TYPE D2 (P)

BLK 83 #01-08

151 sq.m. / 1625 sq.ft.

DINING

BEDROOM 4

PES

LINE OF PES COVER ABOVE

BEDROOM 3

MASTER BEDROOM



SENGKANG CENTRAL

Floor plans and areas are subject to change without prior notice

### 4 Bedroom Dual key





SENGKANG CENTRAL

Floor plans and areas are subject to change without prior notice

BLK 89 #17-32







SENGKANG CE