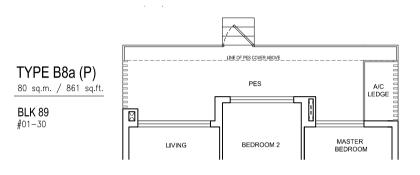

BEDROOM 2

**TYPE B7** 67 sq.m. / 721 sq.ft.

BLK 87 #02-28 & #03-28 #07-28 to #16-28

BLK 89 #02-31\* to #08-31\* #12-31\* to #16-31\*

SENGKANG CENTRAL

Note: \* indicates mirror image unit

**TYPE B8-1** 

BLK 87

-#04-24, #05-24, #10-24, #12-24 & #15-24 are provided with balcony screening

•

\_MASTER BATH

MASTER BEDROOM

TYPE C2

BLK 81

BLK 89

Note: \* indicates mirror image unit