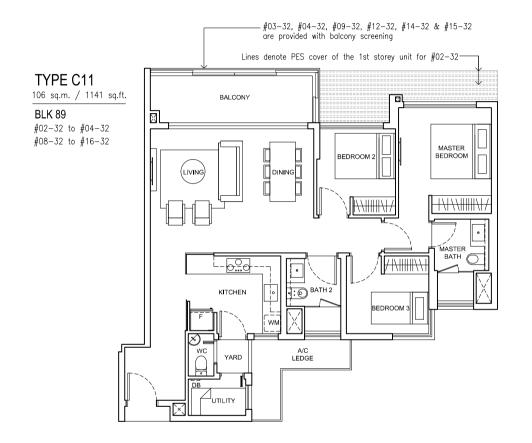

1 72 sq.m. / 775 sq.ft.





X











OPEN ROOF TERRACE (OPEN TRELLIS ABOVE)

R.C.LEDGE ABOVE

MASTER BEDROOM

R.C LEDGE ABOVE

BEDROOM 2







**TYPE B7** 67 sq.m. / 721 sq.ft.

BLK 87 #02-28 & #03-28 #07-28 to #16-28

BLK 89 #02-31\* to #08-31\* #12-31\* to #16-31\*



SENGKANG CENTRAL

Note: \* indicates mirror image unit









**TYPE B8-1** 

BLK 87

















-#04-24, #05-24, #10-24, #12-24 & #15-24 are provided with balcony screening

•

\_MASTER BATH

MASTER BEDROOM























TYPE C2

BLK 81

BLK 89







Note: \* indicates mirror image unit















BLK 81

#02-01



































SENGKANG CENTRAL

BLOCK

COMP

BUANGKOK DRIVE

























#05-11, #08-11, #09-11 & #14-11\_\_\_\_\_ are provided with balcony screening













BLK 85 #16-19





----- #03-08, #04-08, #08-08, #12-08 & #13-08 are provided with balcony screening



SENGKANG CENTRAL

LIVING

TYPE D2 (P)

BLK 83 #01-08

151 sq.m. / 1625 sq.ft.

DINING

BEDROOM 4

PES

LINE OF PES COVER ABOVE

BEDROOM 3

MASTER BEDROOM



SENGKANG CENTRAL

Floor plans and areas are subject to change without prior notice

### 4 Bedroom Dual key





SENGKANG CENTRAL

Floor plans and areas are subject to change without prior notice

BLK 89 #17-32







SENGKANG CENTRAL

BUANGKOK DRIVE











LOWER LEVEL





SENGKANG CENTRAL

•