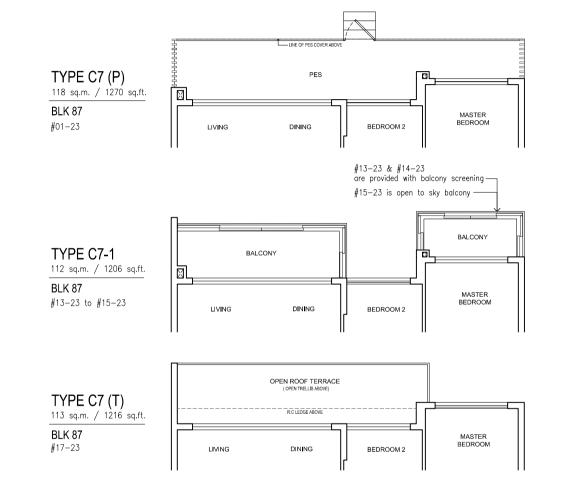

-#04-24, #05-24, #10-24, #12-24 & #15-24 are provided with balcony screening

•

\_MASTER BATH

MASTER BEDROOM

TYPE C2

BLK 81

BLK 89

Note: \* indicates mirror image unit