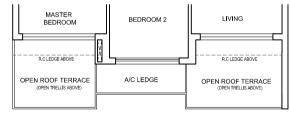

TYPE B3-1

72 sq.m. / 775 sq.ft.

BLK 83 #06-06 to #08-06

| OPEN ROOF TERRACE<br>(OPEN TRELLIS ABOVE) |           | OPEN ROOF TERRACE<br>(OPEN TRELLIS ABOVE) |
|-------------------------------------------|-----------|-------------------------------------------|
| R.C.LEDGE ABOVE                           | A/C LEDGE |                                           |
|                                           | Γ         |                                           |
| LIVING                                    | BEDROOM 2 | MASTER<br>BEDROOM                         |