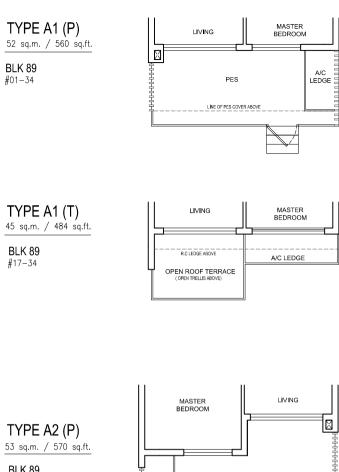

TYPE A1 44 sq.m. / 474 sq.ft. BLK 89 #02-34 to #16-34

TYPE A2

46 sq.m. / 495 sq.ft.

**BLK 89** #02-35 to #16-35

FT [

><

|||\|/|||||//|/|

MASTER BEDROOM

BLK 83 #15-13

BLK 83 #01-13

TYPE A4 (P) 53 sq.m. / 570sq.ft.

TYPE A4 (T) 48 sq.m. / 517 sq.ft.

BLK 85 #16-21

**TYPE A4** 45 sq.m. / 484 sq.ft.

**BLK 85** #02-21 to #15-21

BLK 85 #01-21