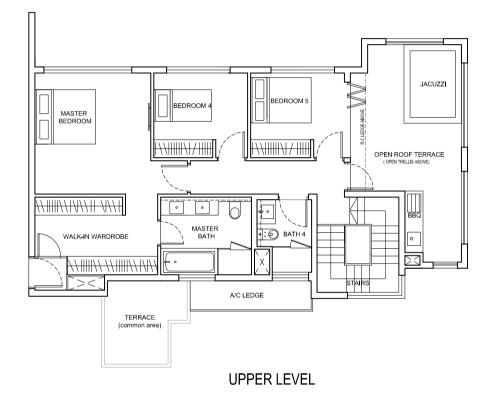

### 4 Bedroom Dual key

SENGKANG CENTRAL

Floor plans and areas are subject to change without prior notice

BLK 89 #17-32

SENGKANG CENTRAL

BUANGKOK DRIVE

LOWER LEVEL

SENGKANG CENTRAL