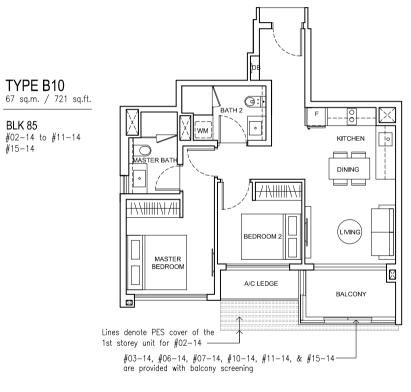

BEDROOM 2

**TYPE B7** 67 sq.m. / 721 sq.ft.

BLK 87 #02-28 & #03-28 #07-28 to #16-28

BLK 89 #02-31\* to #08-31\* #12-31\* to #16-31\*

SENGKANG CENTRAL

Note: \* indicates mirror image unit

**TYPE B8-1** 

BLK 87