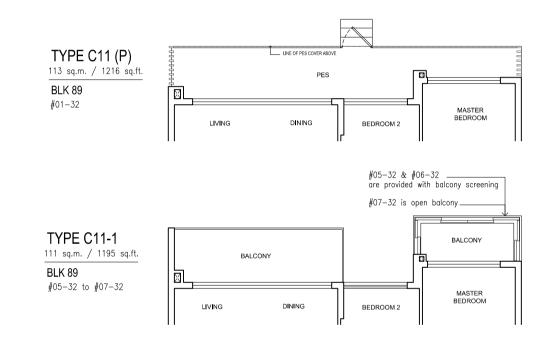

PES

LINE OF PES COVER ABOVE

BEDROOM 3

MASTER BEDROOM

SENGKANG CENTRAL

Floor plans and areas are subject to change without prior notice