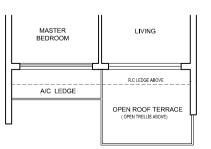

TYPE B3-1

72 sq.m. / 775 sq.ft.

BLK 83 #06-06 to #08-06

| OPEN ROOF TERRACE<br>(OPEN TRELLIS ABOVE) |           | OPEN ROOF TERRACE<br>(OPEN TRELLIS ABOVE) |
|-------------------------------------------|-----------|-------------------------------------------|
| R.C.LEDGE ABOVE                           | A/C LEDGE |                                           |
|                                           | Γ         |                                           |
| LIVING                                    | BEDROOM 2 | MASTER<br>BEDROOM                         |