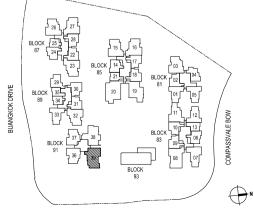

ote: \* indicates mirror image unit















BLK 81

#02-01



































SENGKANG CENTRAL

BLOCK

COMP

BUANGKOK DRIVE

























#05-11, #08-11, #09-11 & #14-11\_\_\_\_\_ are provided with balcony screening













BLK 85 #16-19





----- #03-08, #04-08, #08-08, #12-08 & #13-08 are provided with balcony screening



SENGKANG CENTRAL

LIVING

TYPE D2 (P)

BLK 83 #01-08

151 sq.m. / 1625 sq.ft.

DINING

BEDROOM 4

PES

LINE OF PES COVER ABOVE

BEDROOM 3

MASTER BEDROOM



SENGKANG CENTRAL

Floor plans and areas are subject to change without prior notice

### 4 Bedroom Dual key





SENGKANG CENTRAL

Floor plans and areas are subject to change without prior notice

BLK 89 #17-32







SENGKANG CENTRAL

BUANGKOK DRIVE











LOWER LEVEL





SENGKANG CENTRAL

•