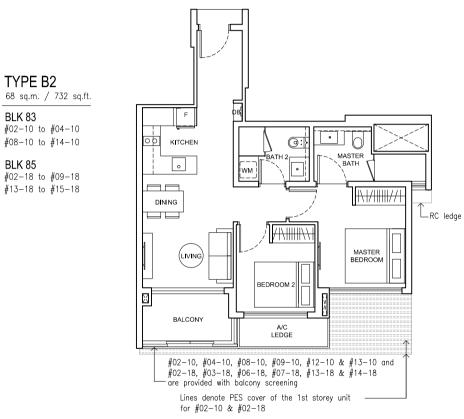

TYPE A1 44 sq.m. / 474 sq.ft. BLK 89 #02-34 to #16-34

TYPE A2

46 sq.m. / 495 sq.ft.

**BLK 89** #02-35 to #16-35

FT [

><

|||\|/|||||//|/|

MASTER BEDROOM

A/C LEDGE

BLK 89

#01-34

BLK 89 #17-34

DB F

WM

l d c

DINING 

X

KITCHEN

LIVING

BALCONY

Lines denote PES cover of the 1st storey unit for #02-35

TYPE A3 45 sq.m. / 484 sq.ft.

**BLK 83** #02-13 to #14-13

**TYPE A3 (T)** 48 sq.m. / 517 sq.ft.