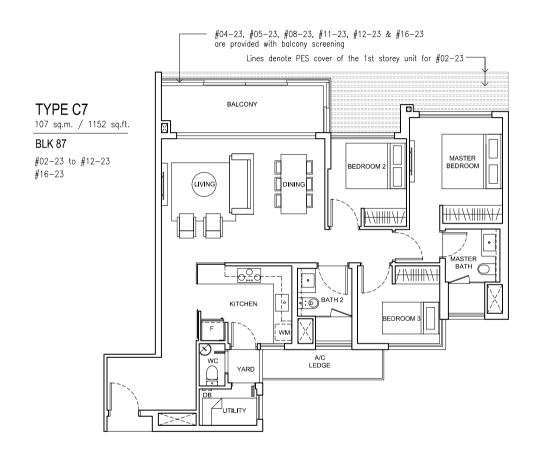

-#04-24, #05-24, #10-24, #12-24 & #15-24 are provided with balcony screening

•

\_MASTER BATH

MASTER BEDROOM

TYPE C2

BLK 81

BLK 89

Note: \* indicates mirror image unit