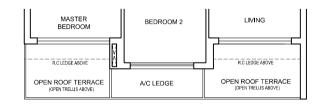

TYPE B3-1

72 sq.m. / 775 sq.ft.

BLK 83 #06-06 to #08-06

| OPEN ROOF TERRACE<br>(OPEN TRELLIS ABOVE) |           | OPEN ROOF TERRACE<br>(OPEN TRELLIS ABOVE) |
|-------------------------------------------|-----------|-------------------------------------------|
| R.C.LEDGE ABOVE                           | A/C LEDGE |                                           |
|                                           | Γ         |                                           |
| LIVING                                    | BEDROOM 2 | MASTER<br>BEDROOM                         |