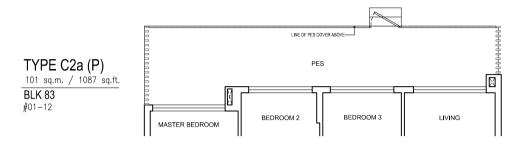

|
| LIVING                                    | BEDROOM 2 | MASTER<br>BEDROOM                         |









**TYPE B4-1** 71 sq.m. / 764 sq.ft. BLK 81 #08-02 to #10-02









#16-29





TYPE B5-1 72 sq.m. / 775 sq.ft.





X











OPEN ROOF TERRACE (OPEN TRELLIS ABOVE)

R.C.LEDGE ABOVE

MASTER BEDROOM

R.C LEDGE ABOVE

BEDROOM 2







**TYPE B7** 67 sq.m. / 721 sq.ft.

BLK 87 #02-28 & #03-28 #07-28 to #16-28

BLK 89 #02-31\* to #08-31\* #12-31\* to #16-31\*



SENGKANG CENTRAL

Note: \* indicates mirror image unit









**TYPE B8-1** 

BLK 87

















-#04-24, #05-24, #10-24, #12-24 & #15-24 are provided with balcony screening

•

\_MASTER BATH

MASTER BEDROOM























TYPE C2

BLK 81

BLK 89







Note: \* indicates mirror image unit















BLK 81

#02-01



































SENGKANG CENTRAL

BLOCK

COMP

BUANGKOK DRIVE

























#05-11, #08-11, #09-11 & #14-11\_\_\_\_\_ are provided with balcony screening













BLK 85 #16-19





----- #03-08, #04-08, #08-08, #12-08 & #13-08 are provided with balcony screening



SENGKANG CENTRAL

LIVING

TYPE D2 (P)

BLK 83 #01-08

151 sq.m. / 1625 sq.ft.

DINING

BEDROOM 4

PES

LINE OF PES COVER ABOVE

BEDROOM 3

MASTER BEDROOM



SENGKANG CENTRAL

Floor plans and areas are subject to change without prior notice

### 4 Bedroom Dual key





SENGKANG CENTRAL

Floor plans and areas are subject to change without prior notice

BLK 89 #17-32







SENGKANG CENTRAL

BUANGKOK DRIVE











LOWER LEVEL





SENGKANG CENTRAL

•