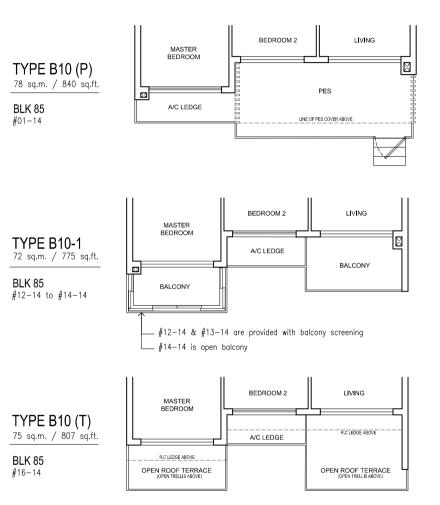

TYPE B3-1

72 sq.m. / 775 sq.ft.

BLK 83 #06-06 to #08-06

| OPEN ROOF TERRACE<br>(OPEN TRELLIS ABOVE) |           | OPEN ROOF TERRACE<br>(OPEN TRELLIS ABOVE) |
|-------------------------------------------|-----------|-------------------------------------------|
| R.C.LEDGE ABOVE                           | A/C LEDGE |                                           |
|                                           | Γ         |                                           |
| LIVING                                    | BEDROOM 2 | MASTER<br>BEDROOM                         |

**TYPE B4-1** 71 sq.m. / 764 sq.ft. BLK 81 #08-02 to #10-02

#16-29

TYPE B5-1 72 sq.m. / 775 sq.ft.

X

OPEN ROOF TERRACE (OPEN TRELLIS ABOVE)

R.C.LEDGE ABOVE

MASTER BEDROOM

R.C LEDGE ABOVE