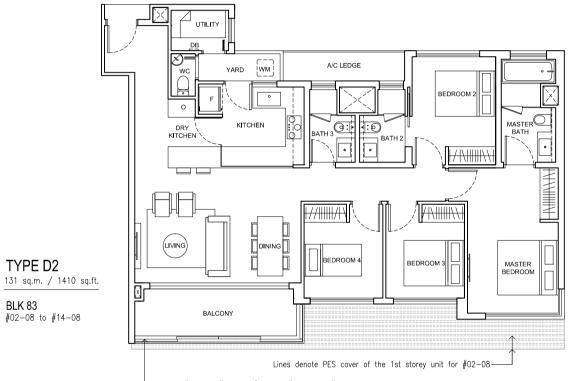

----- #03-08, #04-08, #08-08, #12-08 & #13-08 are provided with balcony screening

SENGKANG CENTRAL

LIVING

TYPE D2 (P)

BLK 83 #01-08

151 sq.m. / 1625 sq.ft.

DINING

BEDROOM 4