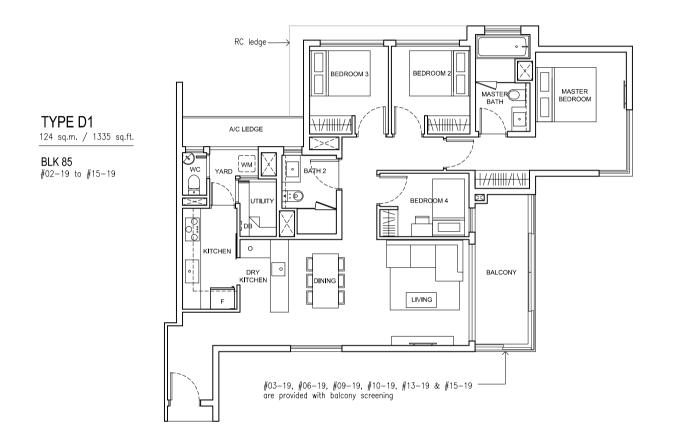

BLK 81

#02-01

SENGKANG CENTRAL

BLOCK

COMP

BUANGKOK DRIVE

#05-11, #08-11, #09-11 & #14-11\_\_\_\_\_ are provided with balcony screening

BLK 85 #16-19