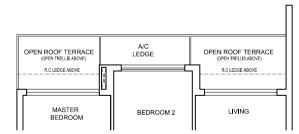

TYPE B3-1

72 sq.m. / 775 sq.ft.

BLK 83 #06-06 to #08-06

| OPEN ROOF TERRACE<br>(OPEN TRELLIS ABOVE) |           | OPEN ROOF TERRACE<br>(OPEN TRELLIS ABOVE) |
|-------------------------------------------|-----------|-------------------------------------------|
| R.C.LEDGE ABOVE                           | A/C LEDGE |                                           |
|                                           | Γ         |                                           |
| LIVING                                    | BEDROOM 2 | MASTER<br>BEDROOM                         |