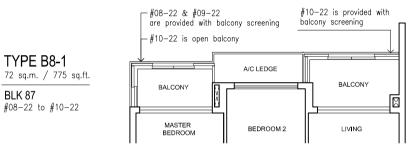

BEDROOM 2

**TYPE B7** 67 sq.m. / 721 sq.ft.

BLK 87 #02-28 & #03-28 #07-28 to #16-28

BLK 89 #02-31\* to #08-31\* #12-31\* to #16-31\*

SENGKANG CENTRAL

Note: \* indicates mirror image unit

**TYPE B8-1** 

BLK 87

-#04-24, #05-24, #10-24, #12-24 & #15-24 are provided with balcony screening

•

\_MASTER BATH

MASTER BEDROOM

TYPE C2

BLK 81

BLK 89

Note: \* indicates mirror image unit