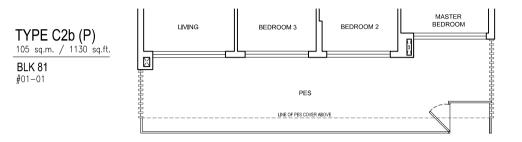

BLK 81

#02-01

SENGKANG CENTRAL

BLOCK

COMP

BUANGKOK DRIVE

#05-11, #08-11, #09-11 & #14-11\_\_\_\_\_ are provided with balcony screening

BLK 85 #16-19

PES

LINE OF PES COVER ABOVE

BEDROOM 3

MASTER BEDROOM

SENGKANG CENTRAL

Floor plans and areas are subject to change without prior notice