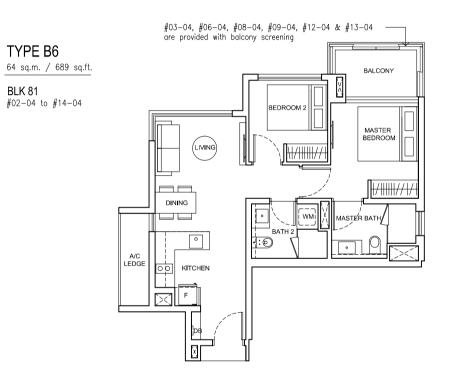

**TYPE B4-1** 71 sq.m. / 764 sq.ft. BLK 81 #08-02 to #10-02

#16-29

TYPE B5-1 72 sq.m. / 775 sq.ft.

X

OPEN ROOF TERRACE (OPEN TRELLIS ABOVE)

R.C.LEDGE ABOVE

MASTER BEDROOM

R.C LEDGE ABOVE