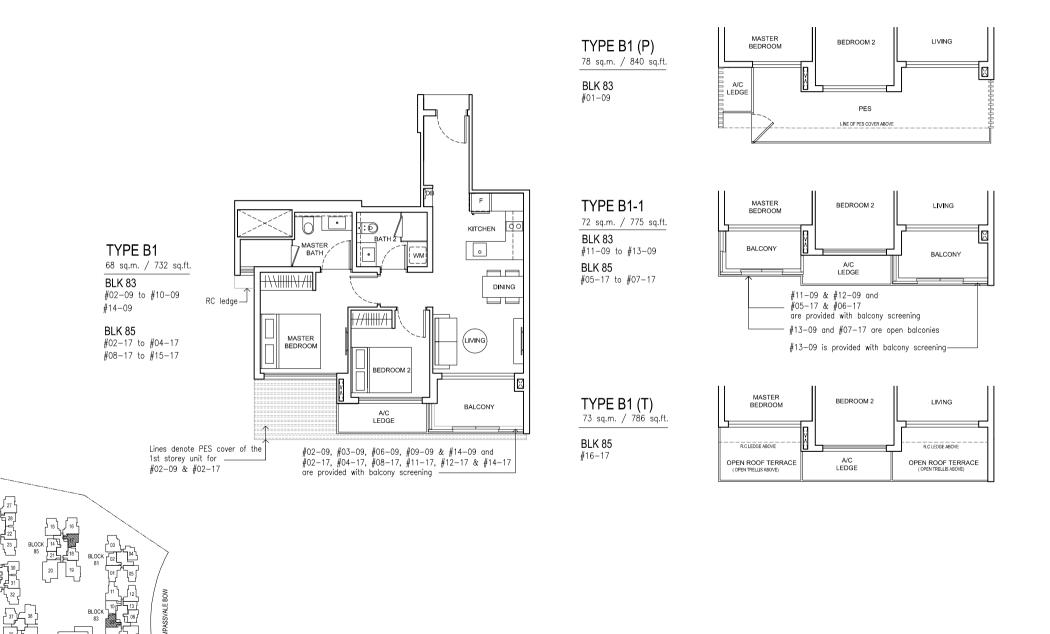

TYPE B3-1

72 sq.m. / 775 sq.ft.

BLK 83 #06-06 to #08-06

| OPEN ROOF TERRACE<br>(OPEN TRELLIS ABOVE) |           | OPEN ROOF TERRACE<br>(OPEN TRELLIS ABOVE) |
|-------------------------------------------|-----------|-------------------------------------------|
| R.C.LEDGE ABOVE                           | A/C LEDGE |                                           |
|                                           | Γ         |                                           |
| LIVING                                    | BEDROOM 2 | MASTER<br>BEDROOM                         |

**TYPE B4-1** 71 sq.m. / 764 sq.ft. BLK 81 #08-02 to #10-02

#16-29

TYPE B5-1 72 sq.m. / 775 sq.ft.

X

OPEN ROOF TERRACE (OPEN TRELLIS ABOVE)

R.C.LEDGE ABOVE

MASTER BEDROOM

R.C LEDGE ABOVE

BLK 81

#02-01

SENGKANG CENTRAL

BLOCK

COMP

BUANGKOK DRIVE

#05-11, #08-11, #09-11 & #14-11\_\_\_\_\_ are provided with balcony screening

BLK 85 #16-19

----- #03-08, #04-08, #08-08, #12-08 & #13-08 are provided with balcony screening

SENGKANG CENTRAL

LIVING

TYPE D2 (P)

BLK 83 #01-08

151 sq.m. / 1625 sq.ft.

DINING

BEDROOM 4