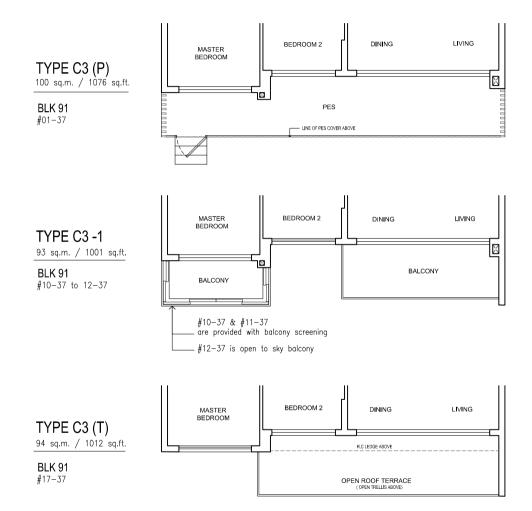

| BEDROOM 2 | MASTER<br>BEDROOM                         |









**TYPE B4-1** 71 sq.m. / 764 sq.ft. BLK 81 #08-02 to #10-02









#16-29





TYPE B5-1 72 sq.m. / 775 sq.ft.





X











OPEN ROOF TERRACE (OPEN TRELLIS ABOVE)

R.C.LEDGE ABOVE

MASTER BEDROOM

R.C LEDGE ABOVE

BEDROOM 2







**TYPE B7** 67 sq.m. / 721 sq.ft.

BLK 87 #02-28 & #03-28 #07-28 to #16-28

BLK 89 #02-31\* to #08-31\* #12-31\* to #16-31\*



SENGKANG CENTRAL

Note: \* indicates mirror image unit









**TYPE B8-1** 

BLK 87

















-#04-24, #05-24, #10-24, #12-24 & #15-24 are provided with balcony screening

•

\_MASTER BATH

MASTER BEDROOM























TYPE C2

BLK 81

BLK 89







Note: \* indicates mirror image unit















BLK 81

#02-01



































SENGKANG CENTRAL

BLOCK

COMP

BUANGKOK DRIVE

























#05-11, #08-11, #09-11 & #14-11\_\_\_\_\_ are provided with balcony screening













BLK 85 #16-19





----- #03-08, #04-08, #08-08, #12-08 & #13-08 are provided with balcony screening



SENGKANG CENTRAL

LIVING

TYPE D2 (P)

BLK 83 #01-08

151 sq.m. / 1625 sq.ft.

DINING

BEDROOM 4

PES

LINE OF PES COVER ABOVE

BEDROOM 3

MASTER BEDROOM



SENGKANG CENTRAL

Floor plans and areas are subject to change without prior notice

### 4 Bedroom Dual key





SENGKANG CENTRAL

Floor plans and areas are subject to change without prior notice

BLK 89 #17-32







SENGKANG CENTRAL

BUANGKOK DRIVE











LOWER LEVEL





SENGKANG CENTRAL

•