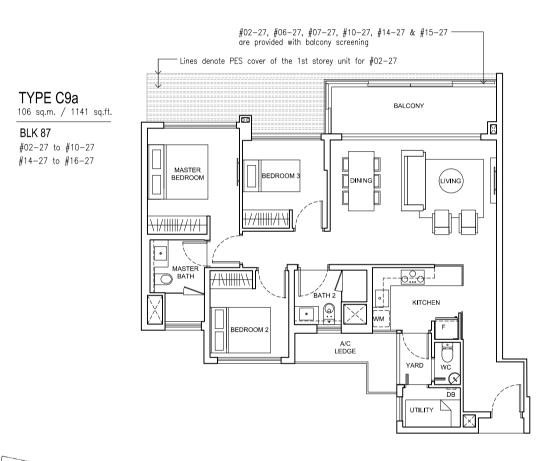

----- #03-08, #04-08, #08-08, #12-08 & #13-08 are provided with balcony screening

SENGKANG CENTRAL

LIVING

TYPE D2 (P)

BLK 83 #01-08

151 sq.m. / 1625 sq.ft.

DINING

BEDROOM 4