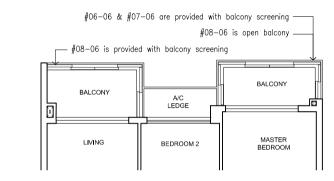

TYPE A1 44 sq.m. / 474 sq.ft. BLK 89 #02-34 to #16-34

TYPE A2

46 sq.m. / 495 sq.ft.

**BLK 89** #02-35 to #16-35



FT [

><

|||\|/|||||//|/|

MASTER BEDROOM

A/C LEDGE







BLK 89

#01-34

BLK 89 #17-34









DB F

WM

l d c

DINING 

X

KITCHEN

LIVING

BALCONY

Lines denote PES cover of the 1st storey unit for #02-35

TYPE A3 45 sq.m. / 484 sq.ft.

**BLK 83** #02-13 to #14-13





**TYPE A3 (T)** 48 sq.m. / 517 sq.ft.

BLK 83 #15-13

BLK 83 #01-13





TYPE A4 (P) 53 sq.m. / 570sq.ft.



TYPE A4 (T) 48 sq.m. / 517 sq.ft.

BLK 85 #16-21



**TYPE A4** 45 sq.m. / 484 sq.ft.

**BLK 85** #02-21 to #15-21





BLK 85 #01-21



**BLK 87** #02-25 to #16-25









**BLK 87** #17-25







SENGKANG CENTRAL

BLOCK

 $\bigoplus$ 

BLOCK

BLOCK

**3UANGKOK DRIVE** 















TYPE B3-1

72 sq.m. / 775 sq.ft.

BLK 83 #06-06 to #08-06

| OPEN ROOF TERRACE<br>(OPEN TRELLIS ABOVE) |           | OPEN ROOF TERRACE<br>(OPEN TRELLIS ABOVE) |
|-------------------------------------------|-----------|-------------------------------------------|
| R.C.LEDGE ABOVE                           | A/C LEDGE |                                           |
|                                           | Γ         |                                           |
| LIVING                                    | BEDROOM 2 | MASTER<br>BEDROOM                         |









**TYPE B4-1** 71 sq.m. / 764 sq.ft. BLK 81 #08-02 to #10-02









#16-29





TYPE B5-1 72 sq.m. / 775 sq.ft.





X











OPEN ROOF TERRACE (OPEN TRELLIS ABOVE)

R.C.LEDGE ABOVE

MASTER BEDROOM

R.C LEDGE ABOV