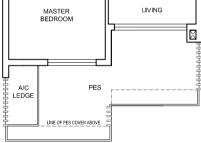

A/C LEDGE

BLK 89

#01-34

BLK 89 #17-34

DB F

WM

l d c

DINING 

X

KITCHEN

LIVING

BALCONY

Lines denote PES cover of the 1st storey unit for #02-35

TYPE A3 45 sq.m. / 484 sq.ft.

**BLK 83** #02-13 to #14-13

**TYPE A3 (T)** 48 sq.m. / 517 sq.ft.

PES

LINE OF PES COVER ABOVE

BEDROOM 3

MASTER BEDROOM

SENGKANG CENTRAL

Floor plans and areas are subject to change without prior notice