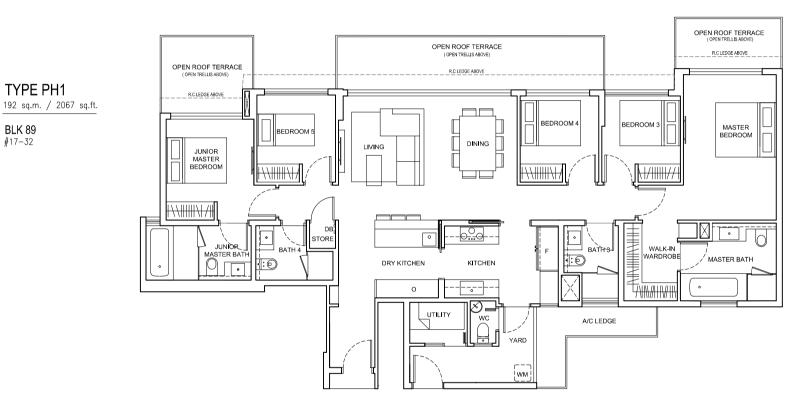

### 4 Bedroom Dual key

SENGKANG CENTRAL

Floor plans and areas are subject to change without prior notice

BLK 89 #17-32

SENGKANG CENTRAL

BUANGKOK DRIVE

LOWER LEVEL

SENGKANG CENTRAL