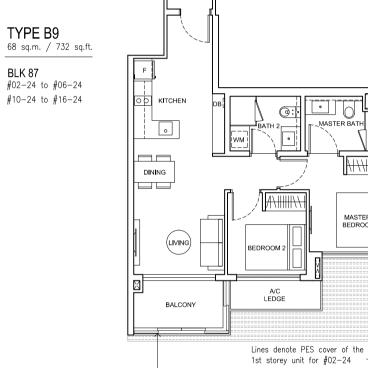

---------------|
| R.C.LEDGE ABOVE                           | A/C LEDGE |                                           |
|                                           | Γ         |                                           |
| LIVING                                    | BEDROOM 2 | MASTER<br>BEDROOM                         |









**TYPE B4-1** 71 sq.m. / 764 sq.ft. BLK 81 #08-02 to #10-02









#16-29





TYPE B5-1 72 sq.m. / 775 sq.ft.





X











OPEN ROOF TERRACE (OPEN TRELLIS ABOVE)

R.C.LEDGE ABOVE

MASTER BEDROOM

R.C LEDGE ABOVE

BEDROOM 2







**TYPE B7** 67 sq.m. / 721 sq.ft.

BLK 87 #02-28 & #03-28 #07-28 to #16-28

BLK 89 #02-31\* to #08-31\* #12-31\* to #16-31\*



SENGKANG CENTRAL

Note: \* indicates mirror image unit









**TYPE B8-1** 

BLK 87

















-#04-24, #05-24, #10-24, #12-24 & #15-24 are provided with balcony screening

•

\_MASTER BATH

MASTER BEDROOM























TYPE C2

BLK 81

BLK 89







Note: \* indicates mirror image unit















BLK 81

#02-01



































SENGKANG CENTRAL

BLOCK

COMP

BUANGKOK DRIVE

























#05-11, #08-11, #09-11 & #14-11\_\_\_\_\_ are provided with balcony screening













BLK 85 #16-19





----- #03-08, #04-08, #08-08, #12-08 & #13-08 are provided with balcony screening



SENGKANG CENTRAL

LIVING

TYPE D2 (P)

BLK 83 #01-08

151 sq.m. / 1625 sq.ft.

DINING

BEDROOM 4

PES

LINE OF PES COVER ABOVE

BEDROOM 3

MASTER BEDROOM



SENGKANG CENTRAL

Floor plans and areas are subject to change without prior notice

### 4 Bedroom Dual key