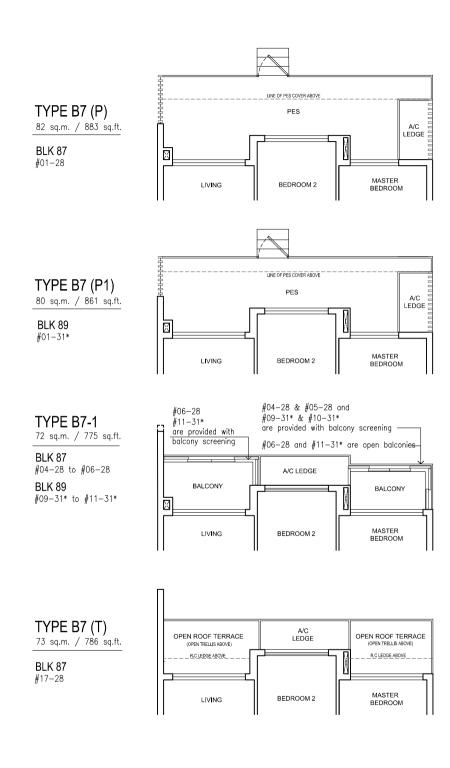

BEDROOM 2

**TYPE B7** 67 sq.m. / 721 sq.ft.

BLK 87 #02-28 & #03-28 #07-28 to #16-28

BLK 89 #02-31\* to #08-31\* #12-31\* to #16-31\*

SENGKANG CENTRAL

Note: \* indicates mirror image unit

**TYPE B8-1** 

BLK 87