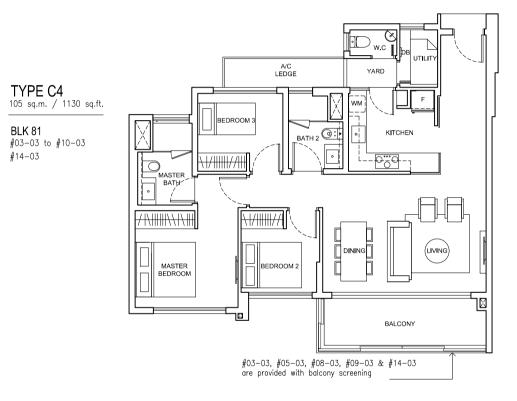

BLK 81

#02-01

SENGKANG CENTRAL

BLOCK

COMP

BUANGKOK DRIVE

#05-11, #08-11, #09-11 & #14-11\_\_\_\_\_ are provided with balcony screening

BLK 85 #16-19