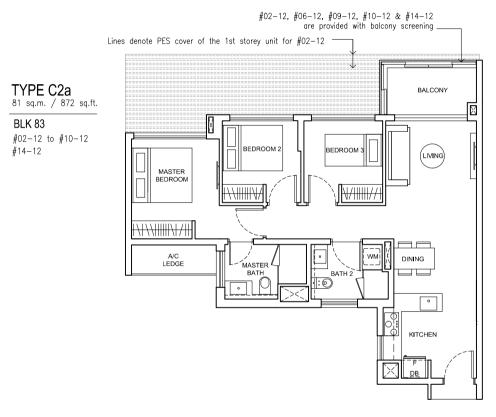

|
| LIVING                                    | BEDROOM 2 | MASTER<br>BEDROOM                         |









**TYPE B4-1** 71 sq.m. / 764 sq.ft. BLK 81 #08-02 to #10-02









#16-29





TYPE B5-1 72 sq.m. / 775 sq.ft.





X











OPEN ROOF TERRACE (OPEN TRELLIS ABOVE)

R.C.LEDGE ABOVE

MASTER BEDROOM

R.C LEDGE ABOVE

BEDROOM 2







**TYPE B7** 67 sq.m. / 721 sq.ft.

BLK 87 #02-28 & #03-28 #07-28 to #16-28

BLK 89 #02-31\* to #08-31\* #12-31\* to #16-31\*



SENGKANG CENTRAL

Note: \* indicates mirror image unit









**TYPE B8-1** 

BLK 87

















-#04-24, #05-24, #10-24, #12-24 & #15-24 are provided with balcony screening

•

\_MASTER BATH

MASTER BEDROOM























TYPE C2

BLK 81

BLK 89







Note: \* indicates mirror image unit















BLK 81

#02-01



































SENGKANG CENTRAL

BLOCK

COMP

BUANGKOK DRIVE

























#05-11, #08-11, #09-11 & #14-11\_\_\_\_\_ are provided with balcony screening













BLK 85 #16-19





----- #03-08, #04-08, #08-08, #12-08 & #13-08 are provided with balcony screening



SENGKANG CENTRAL

LIVING

TYPE D2 (P)

BLK 83 #01-08

151 sq.m. / 1625 sq.ft.

DINING

BEDROOM 4

PES

LINE OF PES COVER ABOVE

BEDROOM 3

MASTER BEDROOM



SENGKANG CENTRAL

Floor plans and areas are subject to change without prior notice

### 4 Bedroom Dual key





SENGKANG CENTRAL

Floor plans and areas are subject to change without prior notice

BLK 89 #17-32







SENGKANG CENTRAL

BUANGKOK DRIVE











LOWER LEVEL





SENGKANG CENTRAL

•