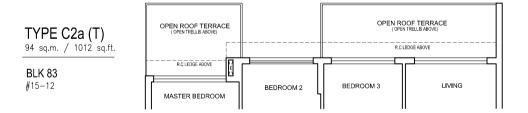

|
| LIVING                                    | BEDROOM 2 | MASTER<br>BEDROOM                         |









**TYPE B4-1** 71 sq.m. / 764 sq.ft. BLK 81 #08-02 to #10-02









#16-29





TYPE B5-1 72 sq.m. / 775 sq.ft.





X











OPEN ROOF TERRACE (OPEN TRELLIS ABOVE)

R.C.LEDGE ABOVE

MASTER BEDROOM

R.C LEDGE ABOVE

BEDROOM 2







**TYPE B7** 67 sq.m. / 721 sq.ft.

BLK 87 #02-28 & #03-28 #07-28 to #16-28

BLK 89 #02-31\* to #08-31\* #12-31\* to #16-31\*



SENGKANG CENTRAL

Note: \* indicates mirror image unit









**TYPE B8-1** 

BLK 87

















-#04-24, #05-24, #10-24, #12-24 & #15-24 are provided with balcony screening

•

\_MASTER BATH

MASTER BEDROOM























TYPE C2

BLK 81

BLK 89







Note: \* indicates mirror image unit















BLK 81

#02-01



































SENGKANG CENTRAL

BLOCK

COMP

BUANGKOK DRIVE

























#05-11, #08-11, #09-11 & #14-11\_\_\_\_\_ are provided with balcony screening













BLK 85 #16-19





----- #03-08, #04-08, #08-08, #12-08 & #13-08 are provided with balcony screening



SENGKANG CENTRAL

LIVING

TYPE D2 (P)

BLK 83 #01-08

151 sq.m. / 1625 sq.ft.

DINING

BEDROOM 4

PES

LINE OF PES COVER ABOVE

BEDROOM 3

MASTER BEDROOM



SENGKANG CENTRAL

Floor plans and areas are subject to change without prior notice

### 4 Bedroom Dual key





SENGKANG CENTRAL

Floor plans and areas are subject to change without prior notice

BLK 89 #17-32







SENGKANG CENTRAL

BUANGKOK DRIVE











LOWER LEVEL





SENGKANG CENTRAL

•