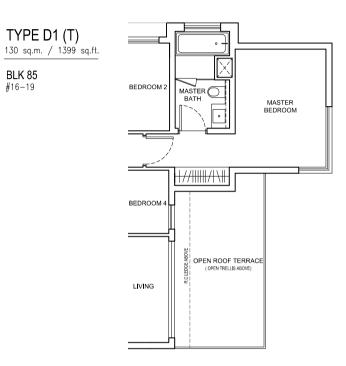

BLK 81

#02-01

SENGKANG CENTRAL

BLOCK

COMP

BUANGKOK DRIVE

#05-11, #08-11, #09-11 & #14-11\_\_\_\_\_ are provided with balcony screening

BLK 85 #16-19