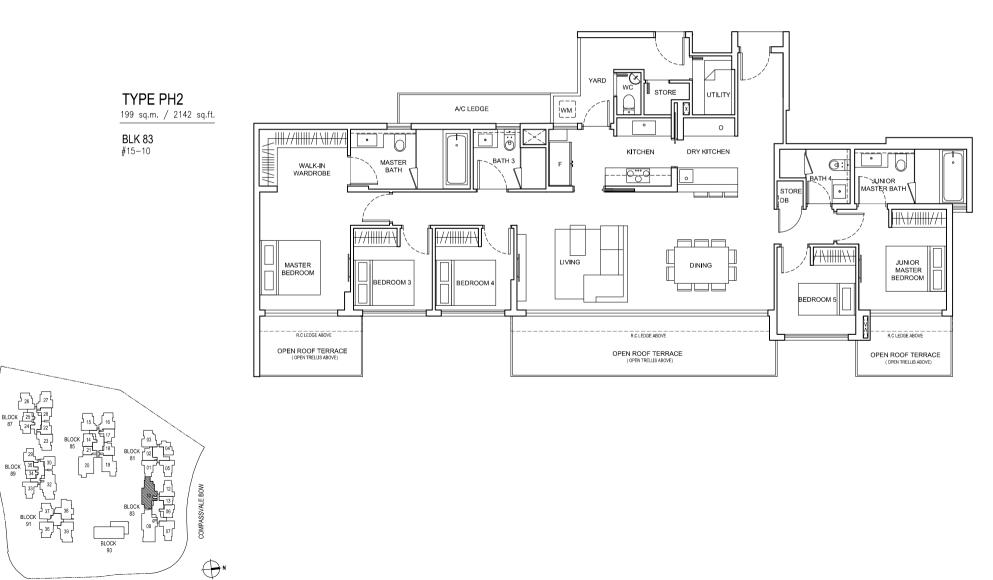

BLK 83 #15-13

BLK 83 #01-13

TYPE A4 (P) 53 sq.m. / 570sq.ft.

TYPE A4 (T) 48 sq.m. / 517 sq.ft.

BLK 85 #16-21

**TYPE A4** 45 sq.m. / 484 sq.ft.

**BLK 85** #02-21 to #15-21

BLK 85 #01-21