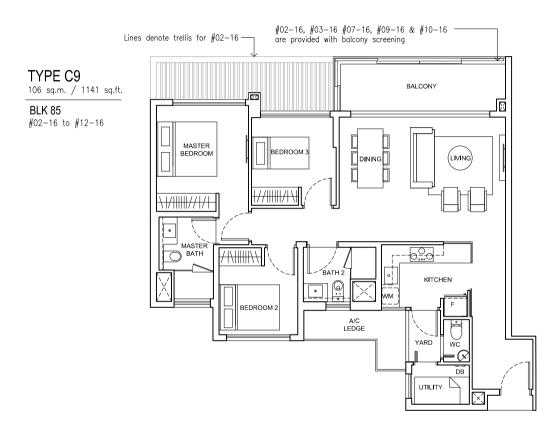

-#04-24, #05-24, #10-24, #12-24 & #15-24 are provided with balcony screening

•

\_MASTER BATH

MASTER BEDROOM

TYPE C2

BLK 81

BLK 89

Note: \* indicates mirror image unit