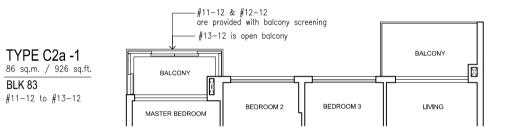

|
| LIVING                                    | BEDROOM 2 | MASTER<br>BEDROOM                         |









**TYPE B4-1** 71 sq.m. / 764 sq.ft. BLK 81 #08-02 to #10-02









#16-29





TYPE B5-1 72 sq.m. / 775 sq.ft.





X











OPEN ROOF TERRACE (OPEN TRELLIS ABOVE)

R.C.LEDGE ABOVE

MASTER BEDROOM

R.C LEDGE ABOVE

BEDROOM 2







**TYPE B7** 67 sq.m. / 721 sq.ft.

BLK 87 #02-28 & #03-28 #07-28 to #16-28

BLK 89 #02-31\* to #08-31\* #12-31\* to #16-31\*



SENGKANG CENTRAL

Note: \* indicates mirror image unit









**TYPE B8-1** 

BLK 87

















-#04-24, #05-24, #10-24, #12-24 & #15-24 are provided with balcony screening

•

\_MASTER BATH

MASTER BEDROOM























TYPE C2

BLK 81

BLK 89







Note: \* indicates mirror image unit















BLK 81

#02-01



































SENGKANG CENTRAL

BLOCK

COMP

BUANGKOK DRIVE

























#05-11, #08-11, #09-11 & #14-11\_\_\_\_\_ are provided with balcony screening













BLK 85 #16-19





----- #03-08, #04-08, #08-08, #12-08 & #13-08 are provided with balcony screening



SENGKANG CENTRAL

LIVING

TYPE D2 (P)

BLK 83 #01-08

151 sq.m. / 1625 sq.ft.

DINING

BEDROOM 4

PES

LINE OF PES COVER ABOVE

BEDROOM 3

MASTER BEDROOM



SENGKANG CENTRAL

Floor plans and areas are subject to change without prior notice

### 4 Bedroom Dual key





SENGKANG CENTRAL

Floor plans and areas are subject to change without prior notice

BLK 89 #17-32







SENGKANG CENTRAL

BUANGKOK DRIVE











LOWER LEVEL





SENGKANG CENTRAL

•