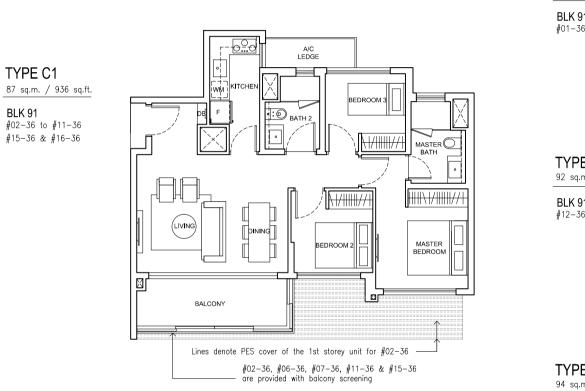

TYPE A1 44 sq.m. / 474 sq.ft. BLK 89 #02-34 to #16-34

TYPE A2

46 sq.m. / 495 sq.ft.

**BLK 89** #02-35 to #16-35

FT [

><

|||\|/|||||//|/|

MASTER BEDROOM

A/C LEDGE

BLK 89

#01-34

BLK 89 #17-34

DB F

WM

l d c

DINING 

X

KITCHEN

LIVING

BALCONY

Lines denote PES cover of the 1st storey unit for #02-35

TYPE A3 45 sq.m. / 484 sq.ft.

**BLK 83** #02-13 to #14-13

**TYPE A3 (T)** 48 sq.m. / 517 sq.ft.