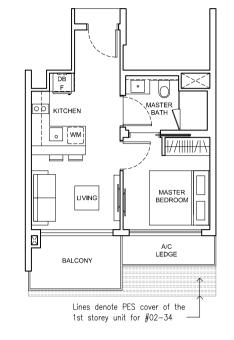

A/C LEDGE

BLK 89

#01-34

BLK 89 #17-34

DB F

WM

l d c

DINING 

X

KITCHEN

LIVING

BALCONY

Lines denote PES cover of the 1st storey unit for #02-35

TYPE A3 45 sq.m. / 484 sq.ft.

**BLK 83** #02-13 to #14-13

**TYPE A3 (T)** 48 sq.m. / 517 sq.ft.