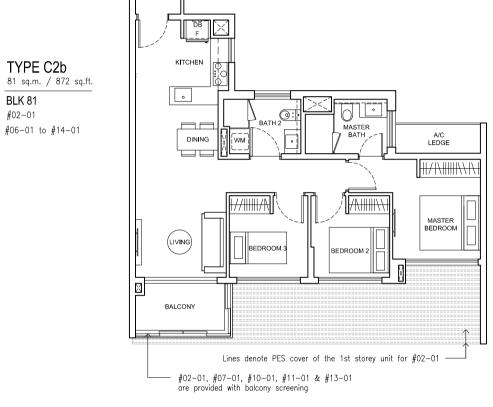

-#04-24, #05-24, #10-24, #12-24 & #15-24 are provided with balcony screening

•

\_MASTER BATH

MASTER BEDROOM

TYPE C2

BLK 81

BLK 89

Note: \* indicates mirror image unit

BLK 81

#02-01

SENGKANG CENTRAL

BLOCK

COMP

BUANGKOK DRIVE

#05-11, #08-11, #09-11 & #14-11\_\_\_\_\_ are provided with balcony screening

BLK 85 #16-19