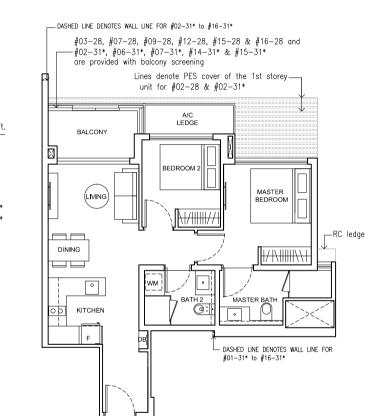

BEDROOM 2

**TYPE B7** 67 sq.m. / 721 sq.ft.

BLK 87 #02-28 & #03-28 #07-28 to #16-28

BLK 89 #02-31\* to #08-31\* #12-31\* to #16-31\*

SENGKANG CENTRAL

Note: \* indicates mirror image unit

**TYPE B8-1** 

BLK 87