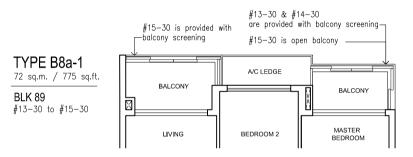

BEDROOM 2

**TYPE B7** 67 sq.m. / 721 sq.ft.

BLK 87 #02-28 & #03-28 #07-28 to #16-28

BLK 89 #02-31\* to #08-31\* #12-31\* to #16-31\*

SENGKANG CENTRAL

Note: \* indicates mirror image unit

**TYPE B8-1** 

BLK 87