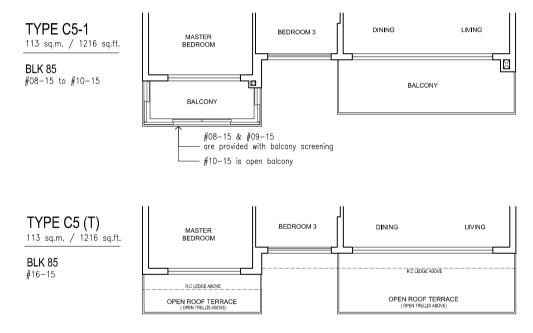

| BEDROOM 2 | MASTER<br>BEDROOM                         |









**TYPE B4-1** 71 sq.m. / 764 sq.ft. BLK 81 #08-02 to #10-02









#16-29





TYPE B5-1 72 sq.m. / 775 sq.ft.





X











OPEN ROOF TERRACE (OPEN TRELLIS ABOVE)

R.C.LEDGE ABOVE

MASTER BEDROOM

R.C LEDGE ABOVE

BEDROOM 2







**TYPE B7** 67 sq.m. / 721 sq.ft.

BLK 87 #02-28 & #03-28 #07-28 to #16-28

BLK 89 #02-31\* to #08-31\* #12-31\* to #16-31\*



SENGKANG CENTRAL

Note: \* indicates mirror image unit









**TYPE B8-1** 

BLK 87

















-#04-24, #05-24, #10-24, #12-24 & #15-24 are provided with balcony screening

•

\_MASTER BATH

MASTER BEDROOM























TYPE C2

BLK 81

BLK 89







Note: \* indicates mirror image unit















BLK 81

#02-01



































SENGKANG CENTRAL

BLOCK

COMP

BUANGKOK DRIVE

























#05-11, #08-11, #09-11 & #14-11\_\_\_\_\_ are provided with balcony screening













BLK 85 #16-19





----- #03-08, #04-08, #08-08, #12-08 & #13-08 are provided with balcony screening



SENGKANG CENTRAL

LIVING

TYPE D2 (P)

BLK 83 #01-08

151 sq.m. / 1625 sq.ft.

DINING

BEDROOM 4

PES

LINE OF PES COVER ABOVE

BEDROOM 3

MASTER BEDROOM



SENGKANG CENTRAL

Floor plans and areas are subject to change without prior notice

### 4 Bedroom Dual key





SENGKANG CENTRAL

Floor plans and areas are subject to change without prior notice

BLK 89 #17-32







SENGKANG CENTRAL

BUANGKOK DRIVE











LOWER LEVEL





SENGKANG CENTRAL

•