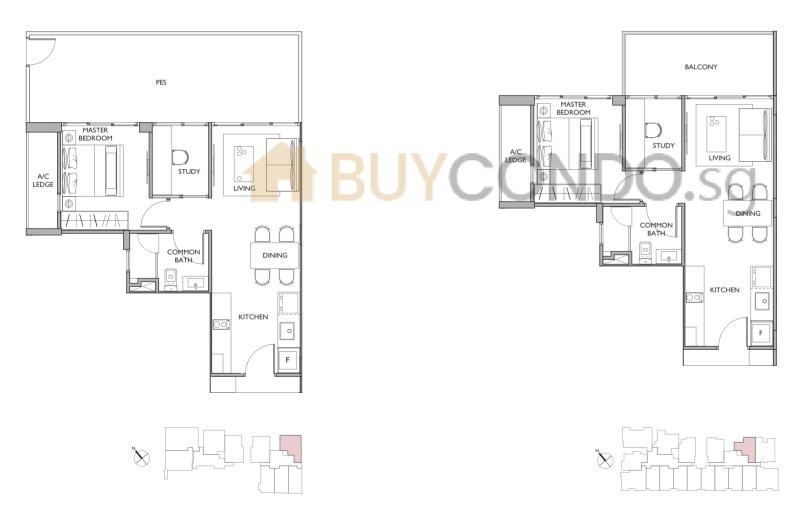

## I + I BEDROOM

With PES #01-16 (635 sqft)

With PES #01-15 (635 sqft)

With PES #01-14 (657 sqft)

## I + I BEDROOM

With PES #01-11 (775 sqft)

#02-11 to #04-11 (624 sqft)