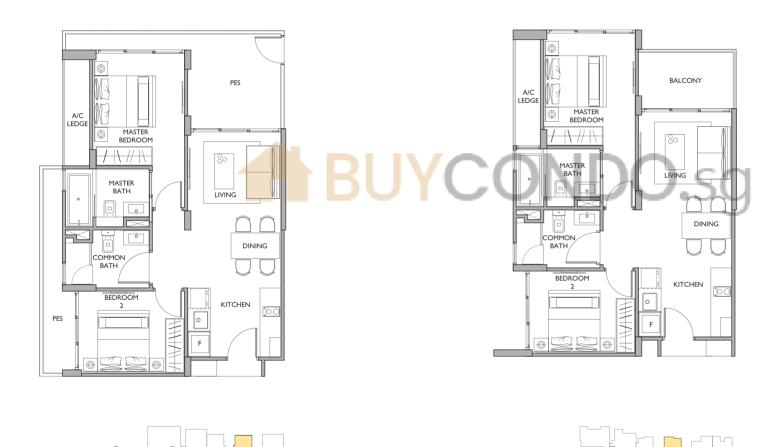

# TYPE BI

## 2 BEDROOM

With PES #01-09 (1,001 sqft)

#02-09 (710 sqft)

#03-09 to #05-09 (646 sqft)

## TYPE B2

## 2 BEDROOM

With PES #01-03 (850 sqft)

#02-03 to #05-03 (678 sqft)