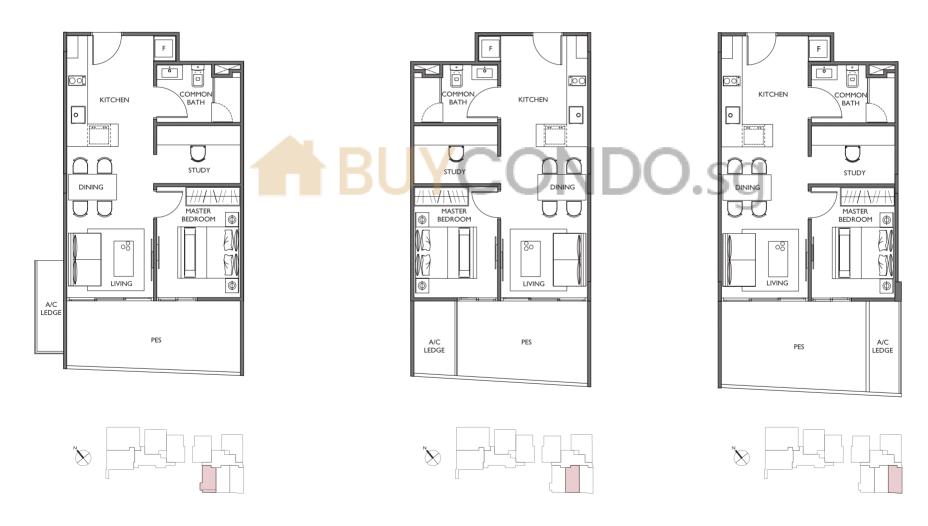

## TYPE AZI

## I + I BEDROOM

With PES #01-16 (635 sqft)

With PES #01-15 (635 sqft)

With PES #01-14 (657 sqft)

## I + I BEDROOM

#02-05 to #05-05 (MIRROR) (560 sqft)

#02-06 to #05-06

#02-07 to #05-07 (MIRROR)

#02-14 to #05-14

#02-15 to #05-15 (MIRROR)

#02-16 to #05-16

#02-04 to #05-04 (MIRROR) (560 sqft) #02-17 to #05-17