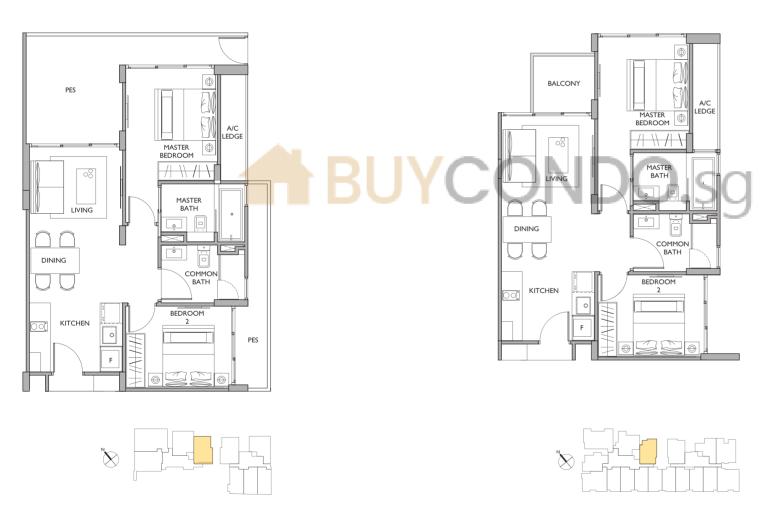

# TYPE AZ2

## I + I BEDROOM

With PES #01-11 (775 sqft)

#02-11 to #04-11 (624 sqft)