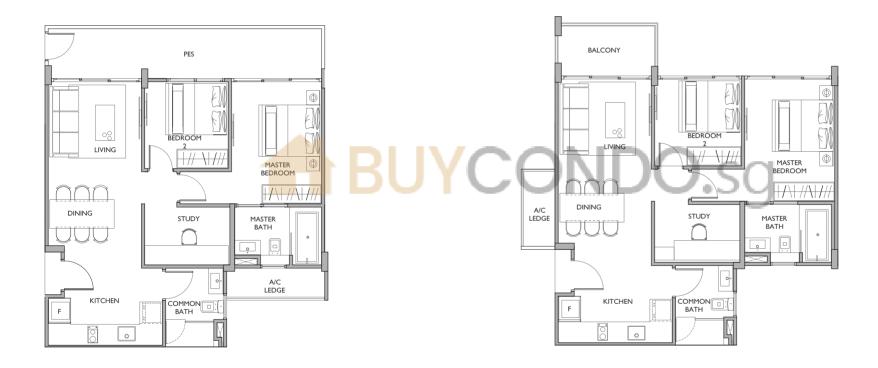

## 2 + I BEDROOM

#03-08 to #05-08 (861 sqft)

## 2 + I BEDROOM

#02-13 to #05-13 (861 sqft)