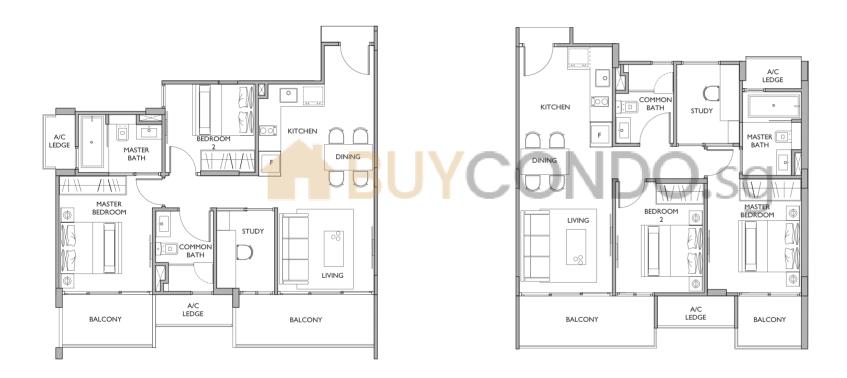

# TYPE B3

## 2 BEDROOM

With PES #01-10 (818 sqft)

#02-10 to #05-10 (700 sqft)

## 2 + I BEDROOM

#03-08 to #05-08 (861 sqft)

## 2 + I BEDROOM

#02-13 to #05-13 (861 sqft)