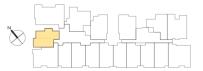

## TYPE AZI

## I + I BEDROOM

With PES #01-16 (635 sqft)

With PES #01-15 (635 sqft)

With PES #01-14 (657 sqft)

## I + I BEDROOM

#02-05 to #05-05 (MIRROR) (560 sqft)

#02-06 to #05-06

#02-07 to #05-07 (MIRROR)

#02-14 to #05-14

#02-15 to #05-15 (MIRROR)

#02-16 to #05-16

#02-04 to #05-04 (MIRROR) (560 sqft) #02-17 to #05-17