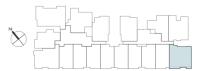

# TYPE C

## 3 BEDROOM

With PES #01-01 (1,302 sqft)

#02-01 to #05-01 (1,001 sqft)