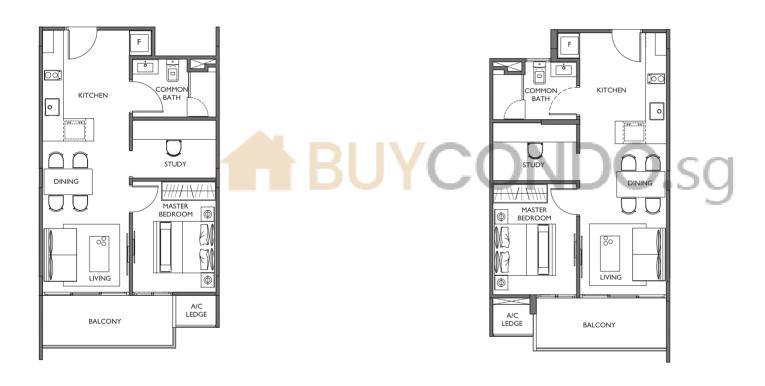

# TYPE AZ2

## I + I BEDROOM

With PES #01-11 (775 sqft)

#02-11 to #04-11 (624 sqft)