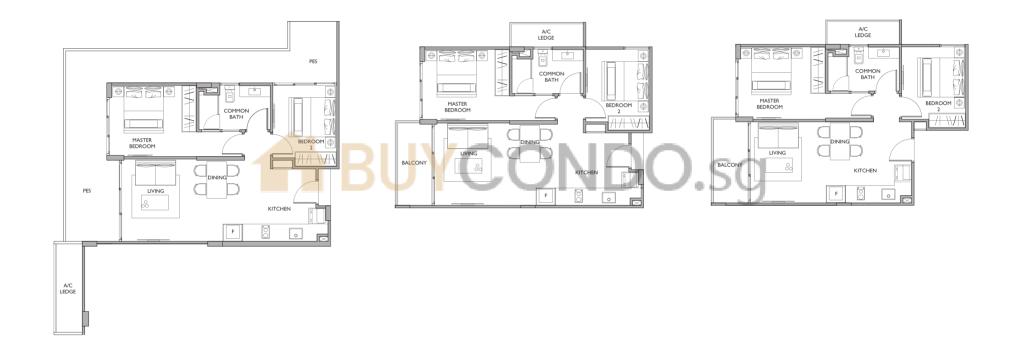

## 2 BEDROOM

With PES #01-03 (850 sqft)

#02-03 to #05-03 (678 sqft)

## 2 BEDROOM

With PES #01-10 (818 sqft)

#02-10 to #05-10 (700 sqft)

## 2 + I BEDROOM

#02-13 to #05-13 (861 sqft)