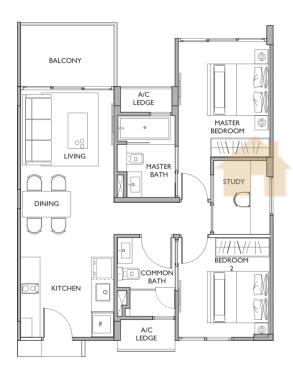

# TYPE C

## 3 BEDROOM

With PES #01-01 (1,302 sqft)

#02-01 to #05-01 (1,001 sqft)