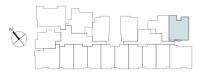

# TYPE C

## 3 BEDROOM

With PES #01-01 (1,302 sqft)

#02-01 to #05-01 (1,001 sqft)