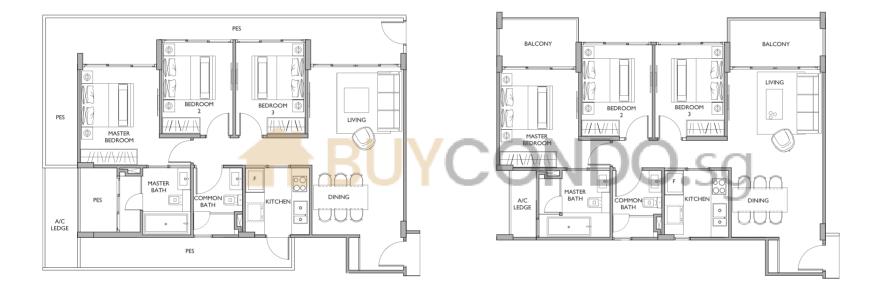

# TYPE C

## 3 BEDROOM

With PES #01-01 (1,302 sqft)

#02-01 to #05-01 (1,001 sqft)