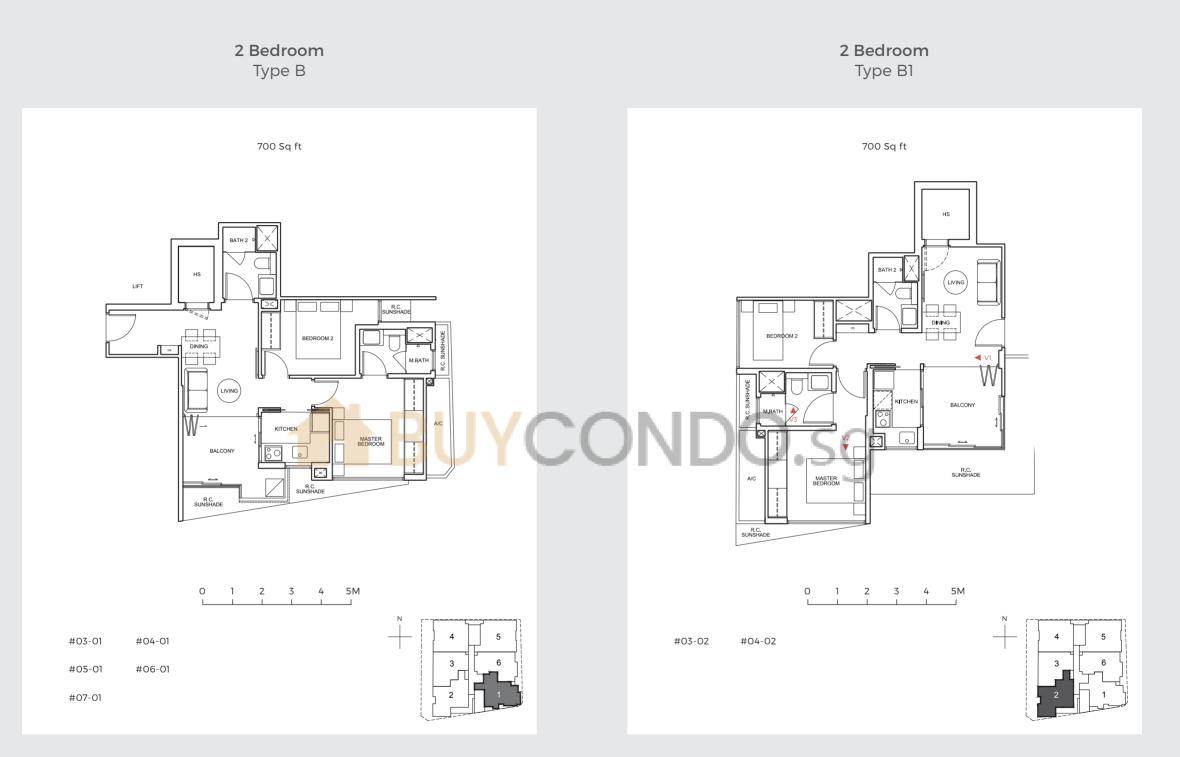

All floor areas indicated are inclusive of AC Ledge. Balcony and Private Enclosed Space (PES), where applicable. All floor areas are estimate only and subject to final survey. All floor plans are subject to changes as may be required or approved by the relevant authorities.