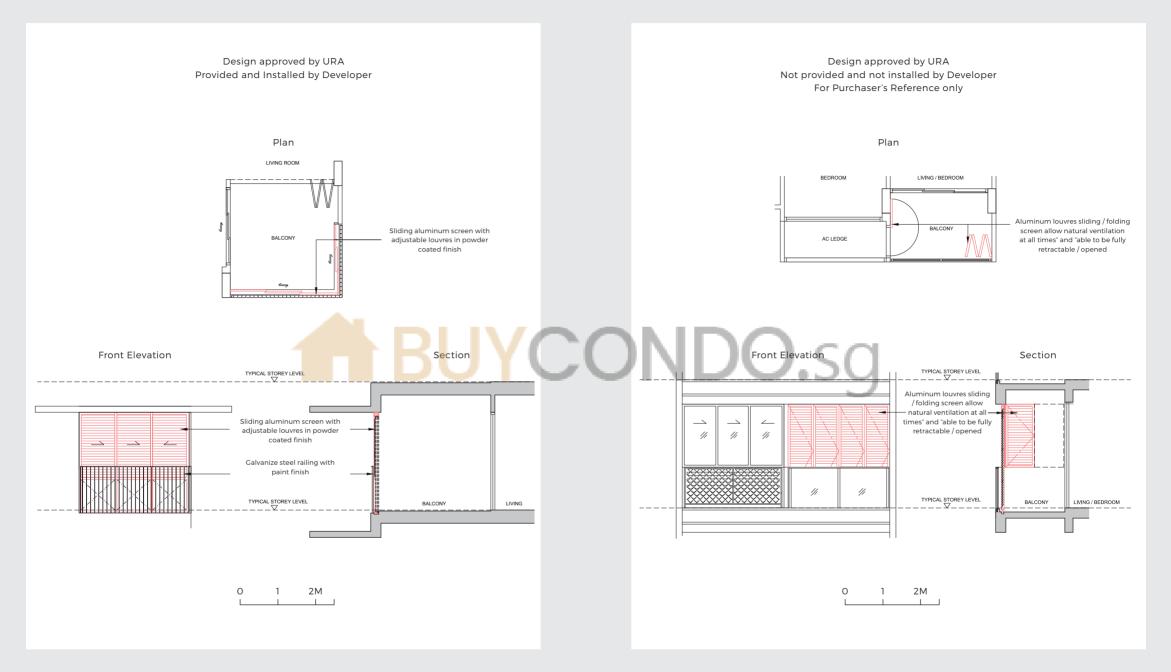

## Balcony Screen For Unit Type B, B1, DP & EP

## Balcony Screen For Unit Type A, A1, C & C1

This drawing is for reference only. The screen design is for aesthetic uniformity of the development. The screen to be installed by the purchaser. Materials to be aluminium with powder coated finish. Fixing details are by contractor, and fixing shall not damage the existing waterproofing and structure. Owner shall verify all dimensions prior to fabrication and commencement of work. Drawings are not to scale. The owner is required to refer to the Management for any additional details.

This drawing is for reference only. The screen design is for aesthetic uniformity of the development. The screen to be installed by the purchaser. Materials to be aluminium with powder coated finish. Fixing details are by contractor, and fixing shall not damage the existing waterproofing and structure. Owner shall verify all dimensions prior to fabrication and commencement of work. Drawings are not to scale. The owner is required to refer to the Management for any additional details.