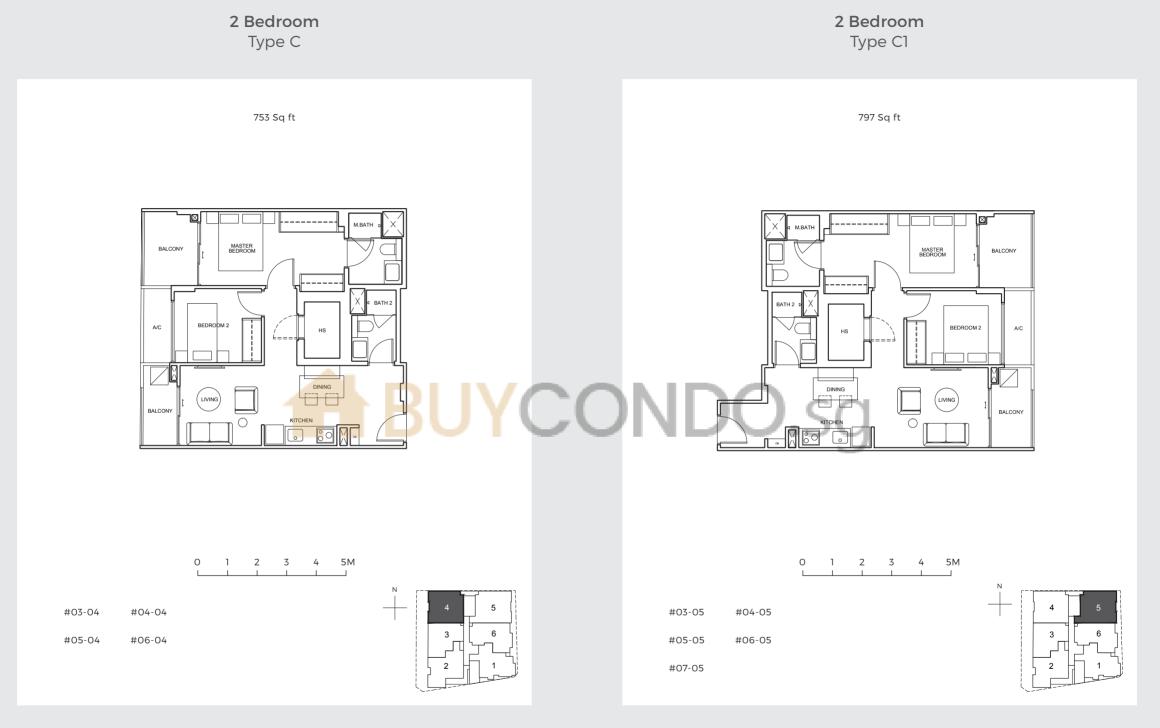

All floor areas indicated are inclusive of AC Ledge, Balcony and Private Enclosed Space (PES), where applicable. All floor areas are estimate only and subject to final survey. All floor plans are subject to changes as may be required or approved by the relevant authorities.