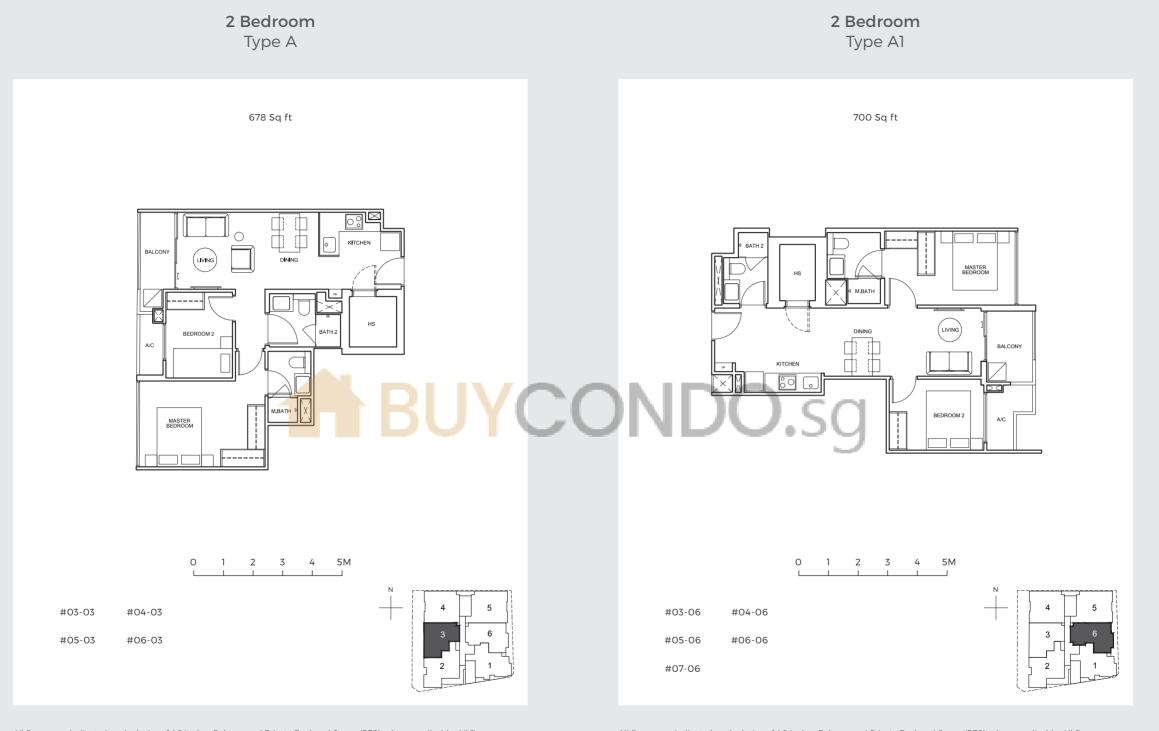

All floor areas indicated are inclusive of AC Ledge, Balcony and Private Enclosed Space (PES), where applicable. All floor areas are estimate only and subject to final survey. All floor plans are subject to changes as may be required or approved by the relevant authorities.