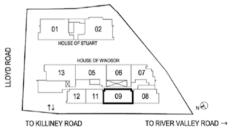

## BUYCOPENTHOUSES

1-Bedroom Penthouse 1174 sq ft #10-11

TO RIVER VALLEY ROAD →

OPEN TERRACE

All plans are not drawn to scale and are subject to changes as may be necessary or approved by the relevant authorities. All floor areas are approximate only and are subject to final survey.