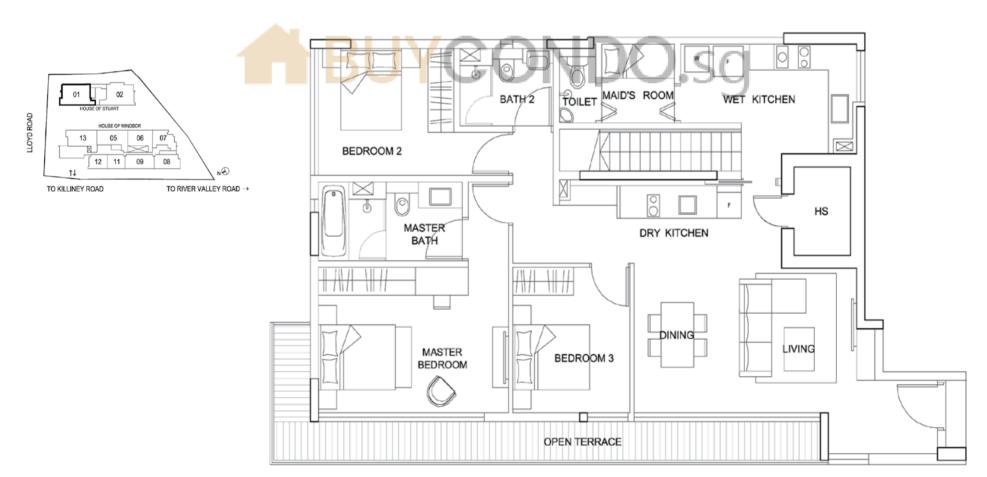

## BUYCOPENTHOUSES

1-Bedroom Penthouse 1174 sq ft #10-11

TO RIVER VALLEY ROAD →

OPEN TERRACE

All plans are not drawn to scale and are subject to changes as may be necessary or approved by the relevant authorities. All floor areas are approximate only and are subject to final survey.

All plans are not drawn to scale and are subject to changes as may be necessary or approved by the relevant authorities. All floor areas are approximate only and are subject to final survey.