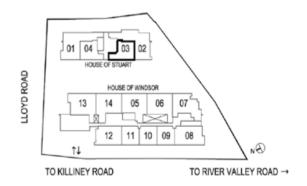

## \*BUYCONDO.sg

Type B3P

2-Bedroom with P.E.S.
1271 sq ft
#01-08

Type B4

2-Bedroom

732 sq ft

#02-12 to #09-12

Type B5

2-Bedroom

937 sq ft

#02-13 to #09-13