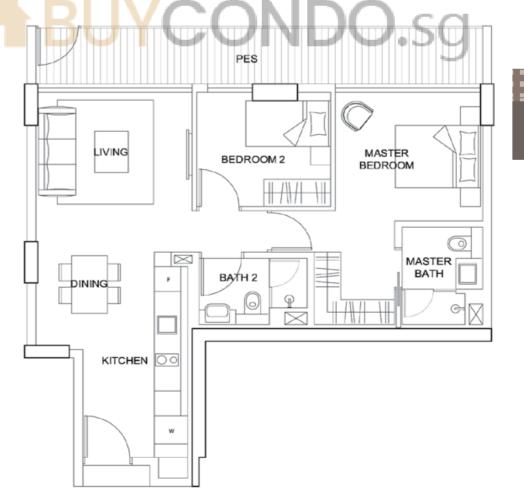

## 2-BEDROOM APARTMENTS

2-Bedroom with P.E.S. 1529 sq ft #01-02

Type B7

2-Bedroom 883 sq ft #02-05 to #09-05

Type B7P

2-Bedroom with P.E.S.

2-Bedroom with P.E.S. 926 sq ft #01-05

2-Bedroom 894 sq ft #02-06 to #09-06