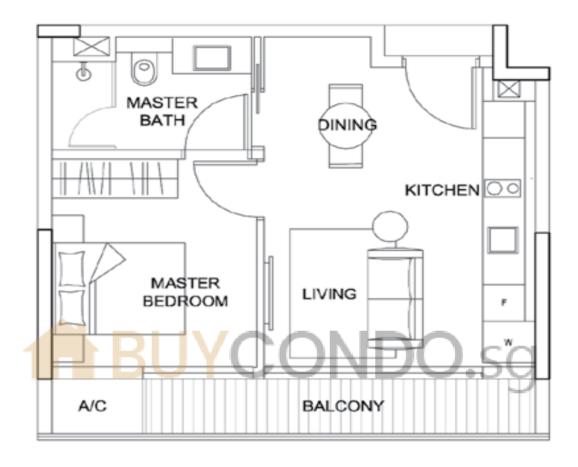

## BUYCOPENTHOUSES

1-Bedroom Penthouse 1174 sq ft #10-11

TO RIVER VALLEY ROAD →

OPEN TERRACE

All plans are not drawn to scale and are subject to changes as may be necessary or approved by the relevant authorities. All floor areas are approximate only and are subject to final survey.