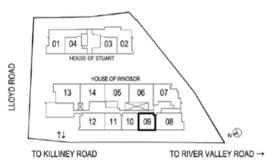

## BUYCOPENTHOUSES

1-Bedroom Penthouse 1174 sq ft #10-11

TO RIVER VALLEY ROAD →

OPEN TERRACE

All plans are not drawn to scale and are subject to changes as may be necessary or approved by the relevant authorities. All floor areas are approximate only and are subject to final survey.