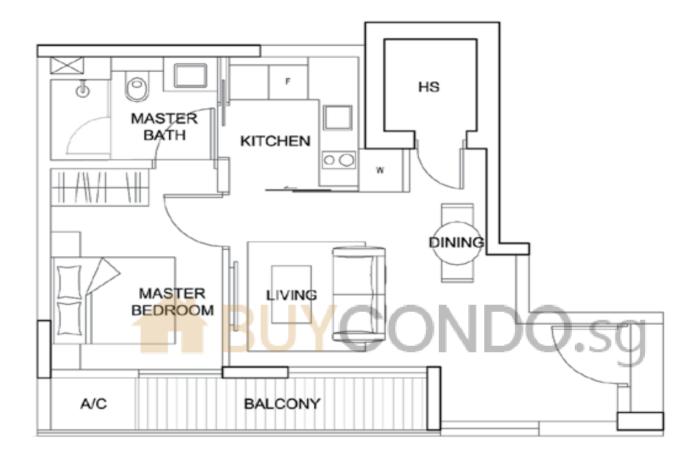

## \*BUYCONDO.sg

Type B3P

2-Bedroom with P.E.S.
1271 sq ft
#01-08

Type B4

2-Bedroom

732 sq ft

#02-12 to #09-12

Type B5