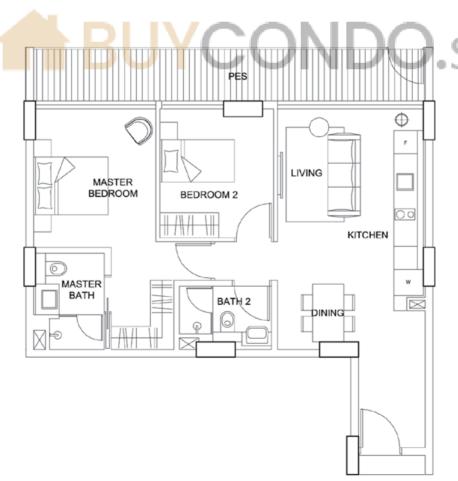

## 2-BEDROOM APARTMENTS

2-Bedroom with P.E.S. 1529 sq ft #01-02

Type B7

2-Bedroom 883 sq ft #02-05 to #09-05

Type B7P

2-Bedroom with P.E.S.

2-Bedroom with P.E.S. 926 sq ft #01-05

2-Bedroom 894 sq ft #02-06 to #09-06

2-Bedroom with P.E.S. 937 sq ft #01-06

2-Bedroom 819 sq ft #02-08 to #09-08

## \*BUYCONDO.sg

Type B3P

2-Bedroom with P.E.S.
1271 sq ft
#01-08

Type B4

2-Bedroom

732 sq ft

#02-12 to #09-12

Type B5

2-Bedroom

937 sq ft

#02-13 to #09-13