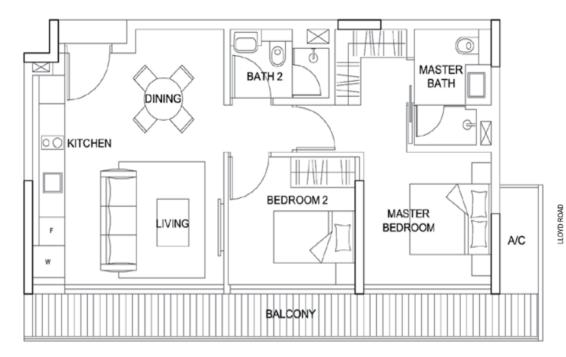

## \*BUYCONDO.sg

Type B3P

2-Bedroom with P.E.S.
1271 sq ft
#01-08

Type B4

2-Bedroom

732 sq ft

#02-12 to #09-12

Type B5