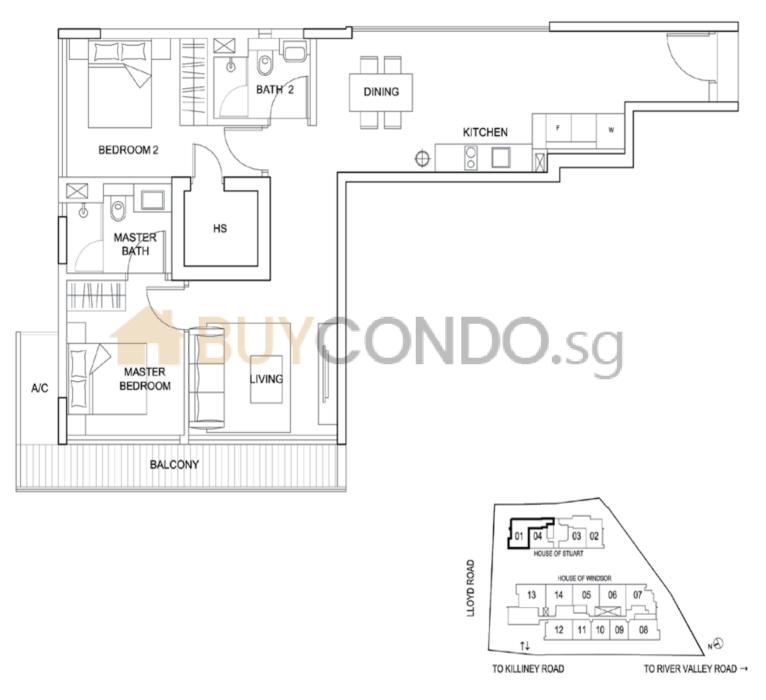

## 2-BEDROOM APARTMENTS







2-Bedroom with P.E.S. 1529 sq ft #01-02





Type B7

2-Bedroom 883 sq ft #02-05 to #09-05





Type B7P

2-Bedroom with P.E.S.

2-Bedroom with P.E.S. 926 sq ft #01-05





2-Bedroom 894 sq ft #02-06 to #09-06





2-Bedroom with P.E.S. 937 sq ft #01-06















2-Bedroom 819 sq ft #02-08 to #09-08





## \*BUYCONDO.sg

Type B3P

2-Bedroom with P.E.S.
1271 sq ft
#01-08





Type B4

2-Bedroom

732 sq ft

#02-12 to #09-12





Type B5

2-Bedroom

937 sq ft

#02-13 to #09-13

















## BUYCOPENTHOUSES







1-Bedroom Penthouse 1174 sq ft #10-11





TO RIVER VALLEY ROAD →





OPEN TERRACE







All plans are not drawn to scale and are subject to changes as may be necessary or approved by the relevant authorities. All floor areas are approximate only and are subject to