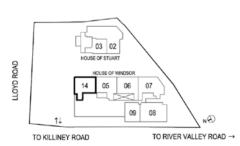

## 2-BEDROOM APARTMENTS

2-Bedroom with P.E.S. 1529 sq ft #01-02

Type B7

2-Bedroom 883 sq ft #02-05 to #09-05

Type B7P

2-Bedroom with P.E.S.

2-Bedroom with P.E.S. 926 sq ft #01-05

2-Bedroom 894 sq ft #02-06 to #09-06