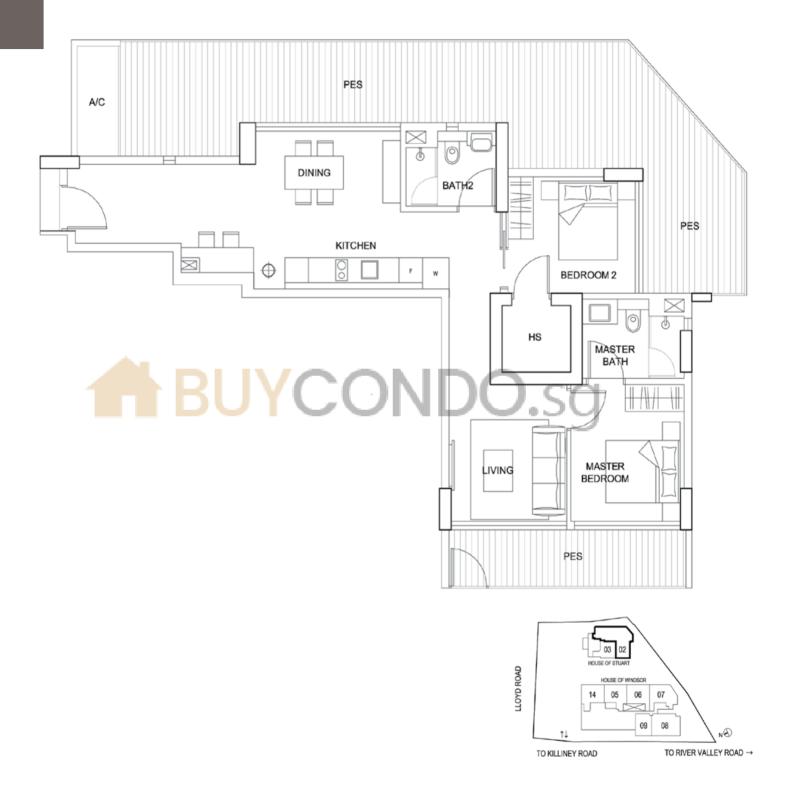

## 2-BEDROOM APARTMENTS







2-Bedroom with P.E.S. 1529 sq ft #01-02





Type B7

2-Bedroom 883 sq ft #02-05 to #09-05





Type B7P

2-Bedroom with P.E.S.

2-Bedroom with P.E.S. 926 sq ft #01-05





2-Bedroom 894 sq ft #02-06 to #09-06





2-Bedroom with P.E.S. 937 sq ft #01-06















2-Bedroom 819 sq ft #02-08 to #09-08





## \*BUYCONDO.sg

Type B3P

2-Bedroom with P.E.S.
1271 sq ft
#01-08





Type B4

2-Bedroom

732 sq ft

#02-12 to #09-12





Type B5

2-Bedroom

937 sq ft

#02-13 to #09-13

















## BUYCOPENTHOUSES







1-Bedroom Penthouse 1174 sq ft #10-11





TO RIVER VALLEY ROAD →





OPEN TERRACE







All plans are not drawn to scale and are subject to changes as may be necessary or approved by the relevant authorities. All floor areas are approximate only and are subject to final survey.