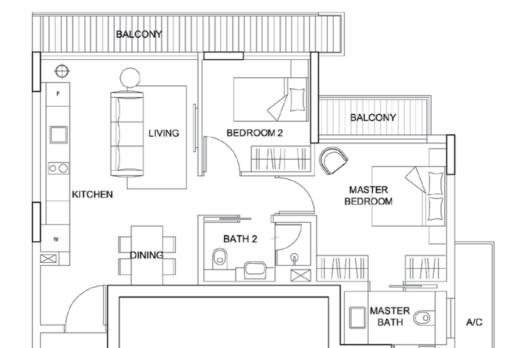

## 2-BEDROOM APARTMENTS

2-Bedroom with P.E.S. 1529 sq ft #01-02

Type B7

2-Bedroom 883 sq ft #02-05 to #09-05

Type B7P

2-Bedroom with P.E.S.

2-Bedroom with P.E.S. 926 sq ft #01-05

2-Bedroom 894 sq ft #02-06 to #09-06