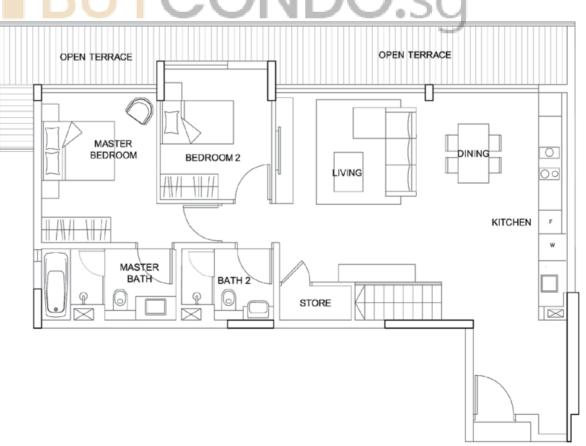

## BUYCOPENTHOUSES

1-Bedroom Penthouse 1174 sq ft #10-11

TO RIVER VALLEY ROAD →

OPEN TERRACE

All plans are not drawn to scale and are subject to changes as may be necessary or approved by the relevant authorities. All floor areas are approximate only and are subject to final survey.

All plans are not drawn to scale and are subject to changes as may be necessary or approved by the relevant authorities. All floor areas are approximate only and are subject to final survey.