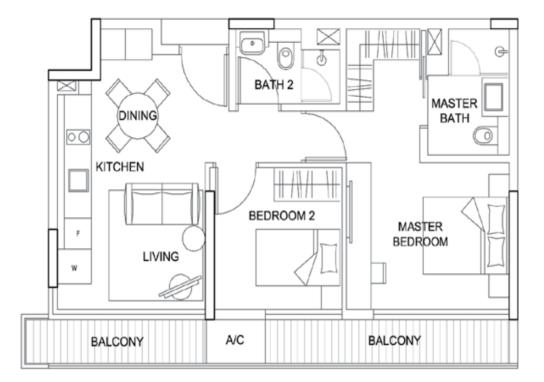

## 2-BEDROOM APARTMENTS







2-Bedroom with P.E.S. 1529 sq ft #01-02





Type B7

2-Bedroom 883 sq ft #02-05 to #09-05





Type B7P

2-Bedroom with P.E.S.

2-Bedroom with P.E.S. 926 sq ft #01-05





2-Bedroom 894 sq ft #02-06 to #09-06





2-Bedroom with P.E.S. 937 sq ft #01-06















2-Bedroom 819 sq ft #02-08 to #09-08





## \*BUYCONDO.sg

Type B3P

2-Bedroom with P.E.S.
1271 sq ft
#01-08





Type B4

2-Bedroom

732 sq ft

#02-12 to #09-12





Type B5

2-Bedroom

937 sq ft

#02-13 to #09-13

















## BUYCOPENTHOUSES







1-Bedroom Penthouse 1174 sq ft #10-11





TO RIVER VALLEY ROAD →





OPEN TERRACE







All plans are not drawn to scale and are subject to changes as may be necessary or approved by the relevant authorities. All floor areas are approximate only and are subject to final survey.

































All plans are not drawn to scale and are subject to changes as may be necessary or approved by the relevant authorities. All floor areas are approximate only and are subject to final survey.