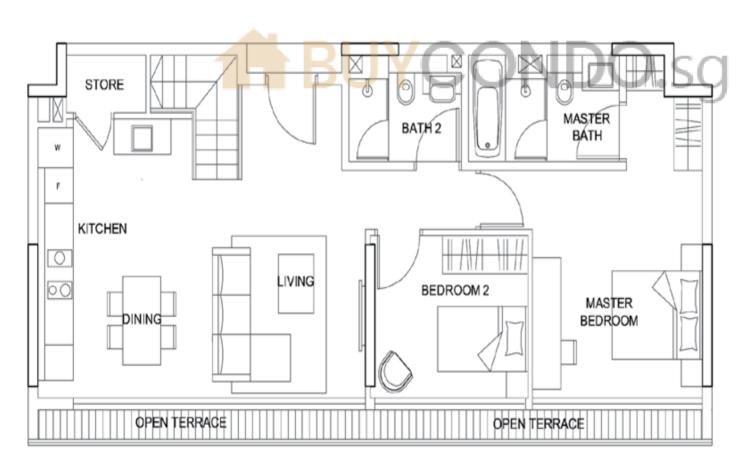

529 sq ft #01-02





Type B7

2-Bedroom 883 sq ft #02-05 to #09-05





Type B7P

2-Bedroom with P.E.S.

2-Bedroom with P.E.S. 926 sq ft #01-05





2-Bedroom 894 sq ft #02-06 to #09-06





2-Bedroom with P.E.S. 937 sq ft #01-06















2-Bedroom 819 sq ft #02-08 to #09-08





## \*BUYCONDO.sg

Type B3P

2-Bedroom with P.E.S.
1271 sq ft
#01-08





Type B4

2-Bedroom

732 sq ft

#02-12 to #09-12





Type B5

2-Bedroom

937 sq ft

#02-13 to #09-13

















## BUYCOPENTHOUSES







1-Bedroom Penthouse 1174 sq ft #10-11





TO RIVER VALLEY ROAD →





OPEN TERRACE







All plans are not drawn to scale and are subject to changes as may be necessary or approved by the relevant authorities. All floor areas are approximate only and are subject to final survey.

































All plans are not drawn to scale and are subject to changes as may be necessary or approved by the relevant authorities. All floor areas are approximate only and are subject to final survey.