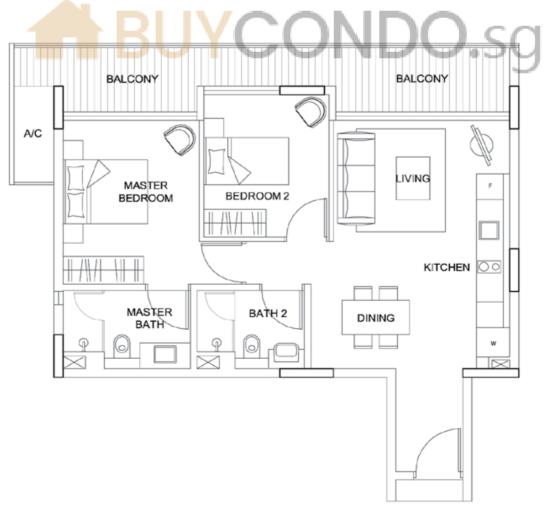

## 2-BEDROOM APARTMENTS







2-Bedroom with P.E.S. 1529 sq ft #01-02





Type B7

2-Bedroom 883 sq ft #02-05 to #09-05





Type B7P

2-Bedroom with P.E.S.

2-Bedroom with P.E.S. 926 sq ft #01-05





2-Bedroom 894 sq ft #02-06 to #09-06





2-Bedroom with P.E.S. 937 sq ft #01-06















2-Bedroom 819 sq ft #02-08 to #09-08





## \*BUYCONDO.sg

Type B3P

2-Bedroom with P.E.S.
1271 sq ft
#01-08





Type B4

2-Bedroom

732 sq ft

#02-12 to #09-12





Type B5

2-Bedroom

937 sq ft

#02-13 to #09-13

















## BUYCOPENTHOUSES







1-Bedroom Penthouse 1174 sq ft #10-11





TO RIVER VALLEY ROAD →





OPEN TERRACE







All plans are not drawn to scale and are subject to changes as may be necessary or approved by the relevant authorities. All floor areas are approximate only and are subject to final survey.

































All plans are not drawn to scale and are subject to changes as may be necessary or approved by the relevant authorities. All floor areas are approximate only and are subject to final survey.