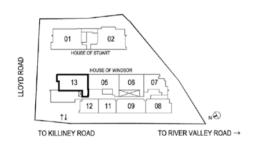

## BUYCOPENTHOUSES

1-Bedroom Penthouse 1174 sq ft #10-11

TO RIVER VALLEY ROAD →

OPEN TERRACE

All plans are not drawn to scale and are subject to changes as may be necessary or approved by the relevant authorities. All floor areas are approximate only and are subject to final survey.