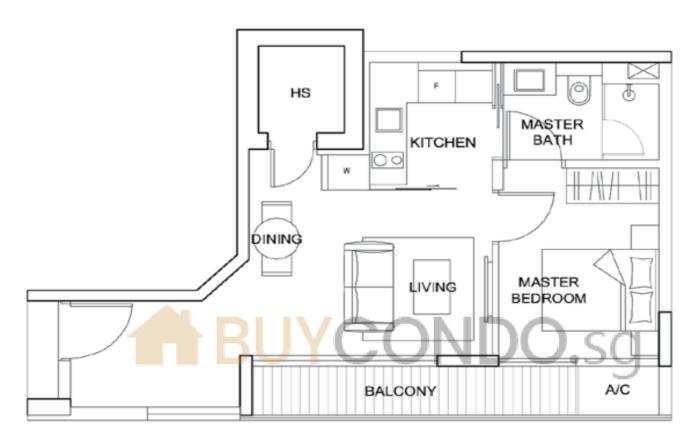

## 2-BEDROOM APARTMENTS

2-Bedroom with P.E.S. 1529 sq ft #01-02

Type B7

2-Bedroom 883 sq ft #02-05 to #09-05

Type B7P

2-Bedroom with P.E.S.

2-Bedroom with P.E.S. 926 sq ft #01-05

2-Bedroom 894 sq ft #02-06 to #09-06

2-Bedroom with P.E.S. 937 sq ft #01-06

2-Bedroom 819 sq ft #02-08 to #09-08