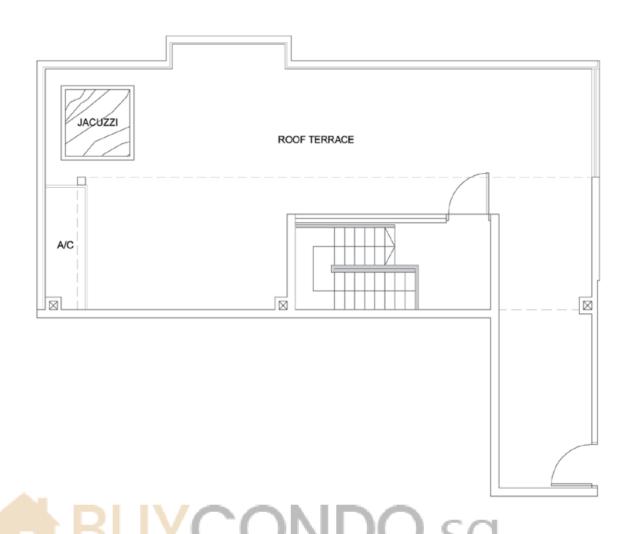

## BUYCOPENTHOUSES

1-Bedroom Penthouse 1174 sq ft #10-11

TO RIVER VALLEY ROAD →

OPEN TERRACE

All plans are not drawn to scale and are subject to changes as may be necessary or approved by the relevant authorities. All floor areas are approximate only and are subject to final survey.