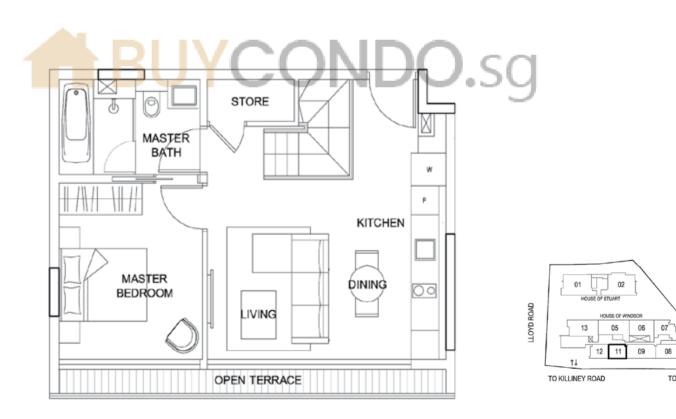

## BUYCOPENTHOUSES

1-Bedroom Penthouse 1174 sq ft #10-11

TO RIVER VALLEY ROAD →

OPEN TERRACE

All plans are not drawn to scale and are subject to changes as may be necessary or approved by the relevant authorities. All floor areas are approximate only and are subject to final survey.