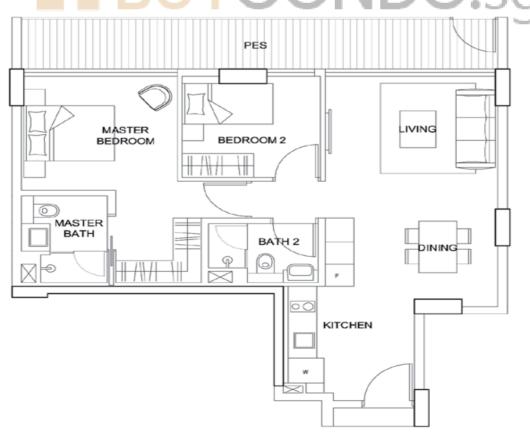

## \*BUYCONDO.sg

Type B3P

2-Bedroom with P.E.S.
1271 sq ft
#01-08

Type B4

2-Bedroom

732 sq ft

#02-12 to #09-12

Type B5

2-Bedroom

937 sq ft

#02-13 to #09-13