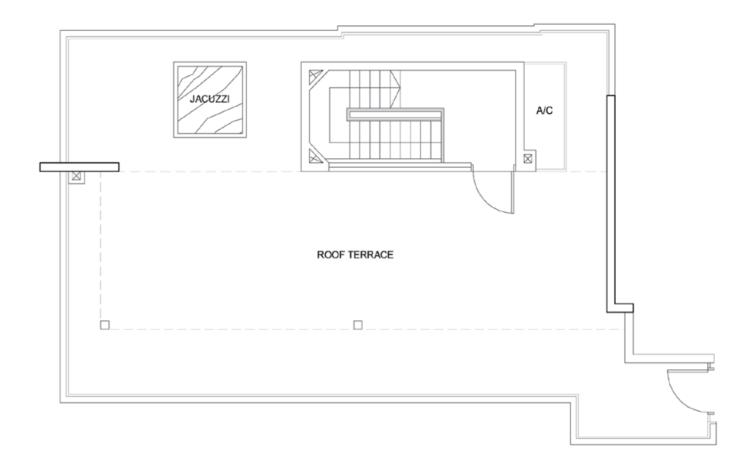

## BUYCOPENTHOUSES

1-Bedroom Penthouse 1174 sq ft #10-11

TO RIVER VALLEY ROAD →

OPEN TERRACE

All plans are not drawn to scale and are subject to changes as may be necessary or approved by the relevant authorities. All floor areas are approximate only and are subject to final survey.

All plans are not drawn to scale and are subject to changes as may be necessary or approved by the relevant authorities. All floor areas are approximate only and are subject to final survey.