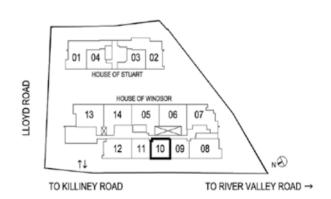

## BUYCOPENTHOUSES

1-Bedroom Penthouse 1174 sq ft #10-11

TO RIVER VALLEY ROAD →

OPEN TERRACE

All plans are not drawn to scale and are subject to changes as may be necessary or approved by the relevant authorities. All floor areas are approximate only and are subject to final survey.