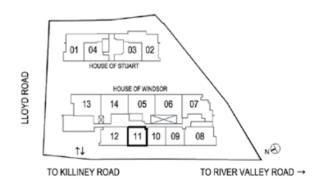

## BUYCOPENTHOUSES

1-Bedroom Penthouse 1174 sq ft #10-11

TO RIVER VALLEY ROAD →

OPEN TERRACE

All plans are not drawn to scale and are subject to changes as may be necessary or approved by the relevant authorities. All floor areas are approximate only and are subject to final survey.