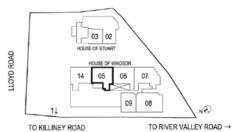

## 2-BEDROOM APARTMENTS

2-Bedroom with P.E.S. 1529 sq ft #01-02

Type B7

2-Bedroom 883 sq ft #02-05 to #09-05

Type B7P

2-Bedroom with P.E.S.

2-Bedroom with P.E.S. 926 sq ft #01-05

2-Bedroom 894 sq ft #02-06 to #09-06

2-Bedroom with P.E.S. 937 sq ft #01-06

2-Bedroom 819 sq ft #02-08 to #09-08