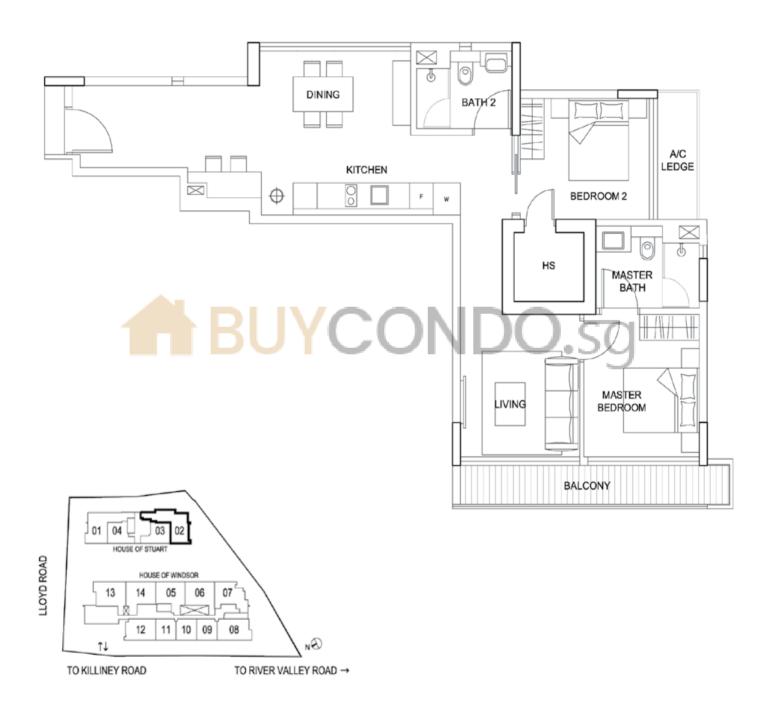

## 2-BEDROOM APARTMENTS

2-Bedroom with P.E.S. 1529 sq ft #01-02

Type B7

2-Bedroom 883 sq ft #02-05 to #09-05

Type B7P

2-Bedroom with P.E.S.

2-Bedroom with P.E.S. 926 sq ft #01-05

2-Bedroom 894 sq ft #02-06 to #09-06