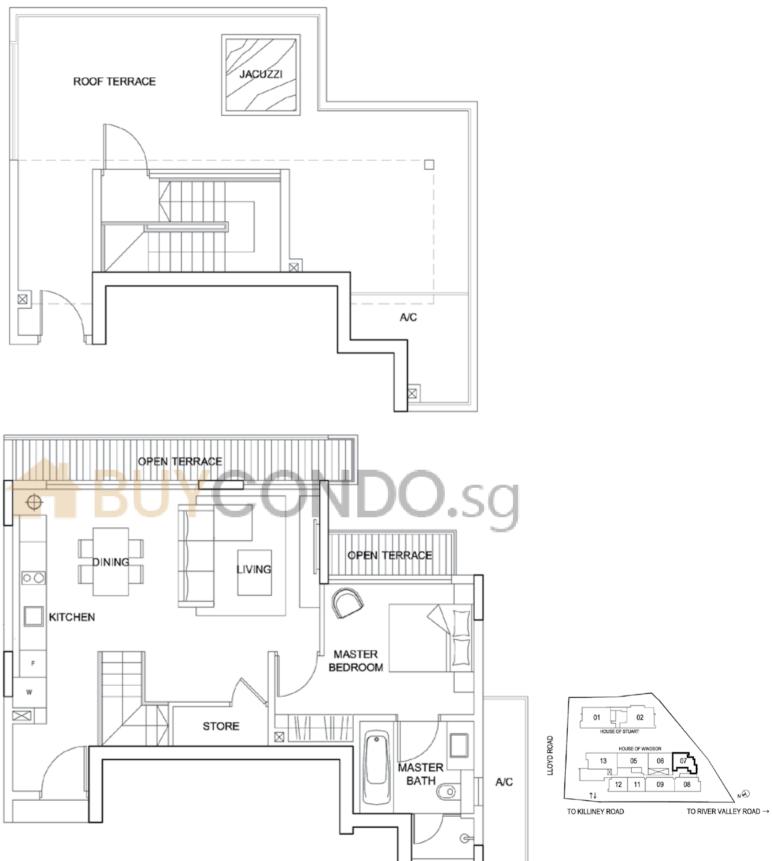

## BUYCOPENTHOUSES

1-Bedroom Penthouse 1174 sq ft #10-11

TO RIVER VALLEY ROAD →

OPEN TERRACE

All plans are not drawn to scale and are subject to changes as may be necessary or approved by the relevant authorities. All floor areas are approximate only and are subject to final survey.

All plans are not drawn to scale and are subject to changes as may be necessary or approved by the relevant authorities. All floor areas are approximate only and are subject to final survey.