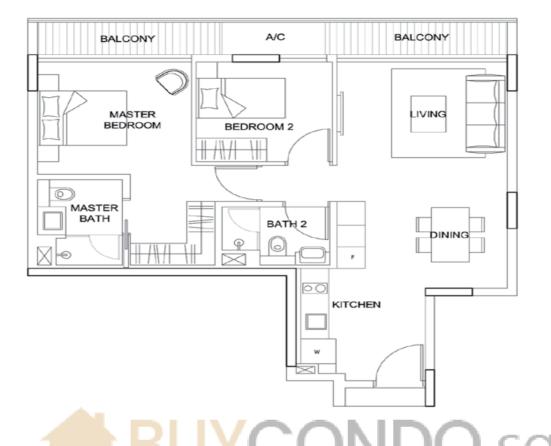

## 2-BEDROOM APARTMENTS

2-Bedroom with P.E.S. 1529 sq ft #01-02

Type B7

2-Bedroom 883 sq ft #02-05 to #09-05

Type B7P

2-Bedroom with P.E.S.

2-Bedroom with P.E.S. 926 sq ft #01-05

2-Bedroom 894 sq ft #02-06 to #09-06

2-Bedroom with P.E.S. 937 sq ft #01-06

2-Bedroom 819 sq ft #02-08 to #09-08