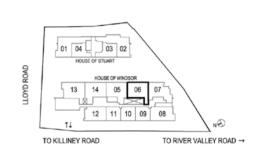

## 2-BEDROOM APARTMENTS

2-Bedroom with P.E.S. 1529 sq ft #01-02

Type B7

2-Bedroom 883 sq ft #02-05 to #09-05

Type B7P

2-Bedroom with P.E.S.

2-Bedroom with P.E.S. 926 sq ft #01-05

2-Bedroom 894 sq ft #02-06 to #09-06

2-Bedroom with P.E.S. 937 sq ft #01-06

2-Bedroom 819 sq ft #02-08 to #09-08