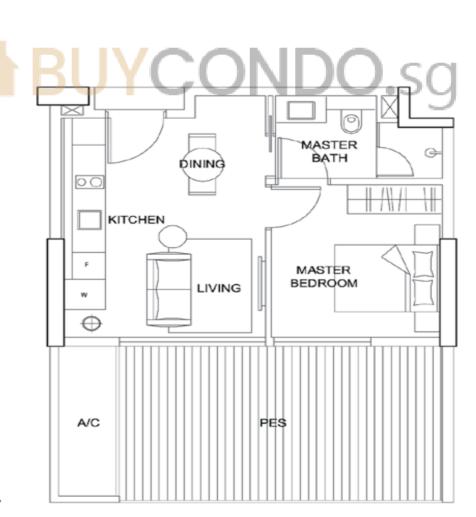

## BUYCOPENTHOUSES

1-Bedroom Penthouse 1174 sq ft #10-11

TO RIVER VALLEY ROAD →

OPEN TERRACE

All plans are not drawn to scale and are subject to changes as may be necessary or approved by the relevant authorities. All floor areas are approximate only and are subject to final survey.