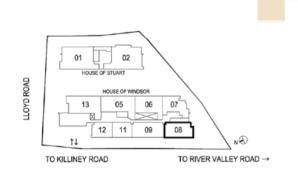

## 2-BEDROOM APARTMENTS

2-Bedroom with P.E.S. 1529 sq ft #01-02

Type B7

2-Bedroom 883 sq ft #02-05 to #09-05

Type B7P

2-Bedroom with P.E.S.

2-Bedroom with P.E.S. 926 sq ft #01-05

2-Bedroom 894 sq ft #02-06 to #09-06

2-Bedroom with P.E.S. 937 sq ft #01-06

2-Bedroom 819 sq ft #02-08 to #09-08

## \*BUYCONDO.sg

Type B3P

2-Bedroom with P.E.S.
1271 sq ft
#01-08

Type B4

2-Bedroom

732 sq ft

#02-12 to #09-12

Type B5

2-Bedroom

937 sq ft

#02-13 to #09-13