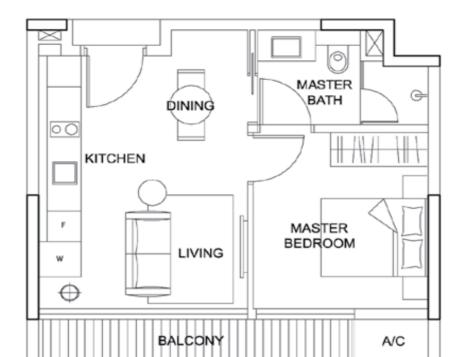

## BUYCOPENTHOUSES

1-Bedroom Penthouse 1174 sq ft #10-11

TO RIVER VALLEY ROAD →

OPEN TERRACE

All plans are not drawn to scale and are subject to changes as may be necessary or approved by the relevant authorities. All floor areas are approximate only and are subject to final survey.