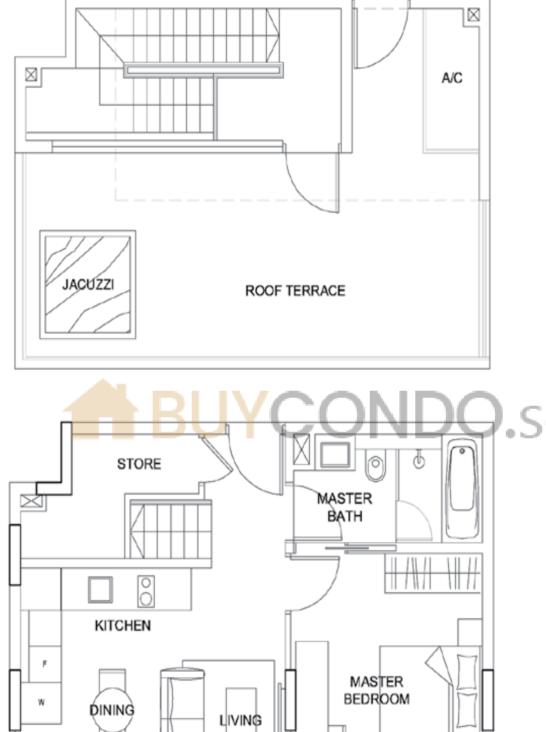

## BUYCOPENTHOUSES

1-Bedroom Penthouse 1174 sq ft #10-11

TO RIVER VALLEY ROAD →

OPEN TERRACE

All plans are not drawn to scale and are subject to changes as may be necessary or approved by the relevant authorities. All floor areas are approximate only and are subject to final survey.