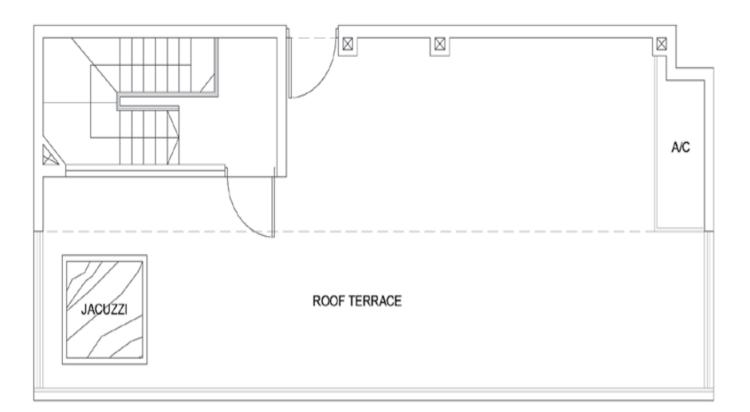

## BUYCOPENTHOUSES

1-Bedroom Penthouse 1174 sq ft #10-11

TO RIVER VALLEY ROAD →

OPEN TERRACE

All plans are not drawn to scale and are subject to changes as may be necessary or approved by the relevant authorities. All floor areas are approximate only and are subject to final survey.