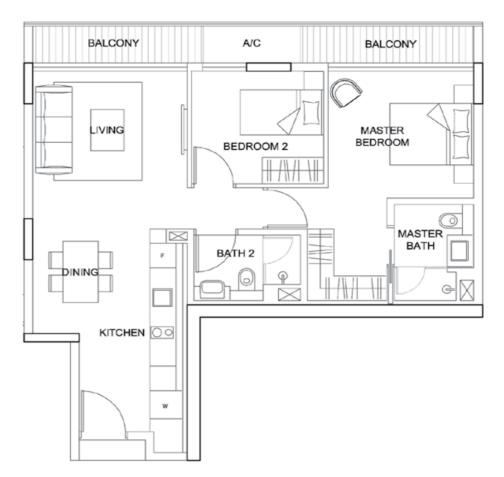

## 2-BEDROOM APARTMENTS







2-Bedroom with P.E.S. 1529 sq ft #01-02





Type B7

2-Bedroom 883 sq ft #02-05 to #09-05





Type B7P

2-Bedroom with P.E.S.

2-Bedroom with P.E.S. 926 sq ft #01-05





2-Bedroom 894 sq ft #02-06 to #09-06





2-Bedroom with P.E.S. 937 sq ft #01-06















2-Bedroom 819 sq ft #02-08 to #09-08





## \*BUYCONDO.sg

Type B3P

2-Bedroom with P.E.S.
1271 sq ft
#01-08





Type B4

2-Bedroom

732 sq ft

#02-12 to #09-12





Type B5

2-Bedroom

937 sq ft

#02-13 to #09-13

















## BUYCOPENTHOUSES







1-Bedroom Penthouse 1174 sq ft #10-11





TO RIVER VALLEY ROAD →





OPEN TERRACE







All plans are not drawn to scale and are subject to changes as may be necessary or approved by the relevant authorities. All floor areas are approximate only and are subject to final survey.

































All plans are not drawn to scale and are subject to changes as may be necessary or approved by the relevant authorities. All floor areas are approximate only and are subject to final survey.