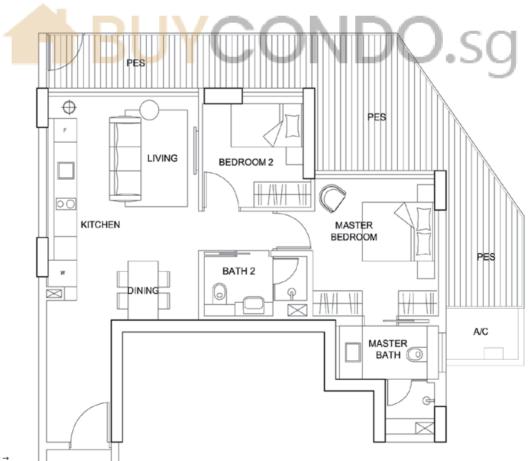

## \*BUYCONDO.sg

Type B3P

2-Bedroom with P.E.S.
1271 sq ft
#01-08

Type B4

2-Bedroom

732 sq ft

#02-12 to #09-12

Type B5