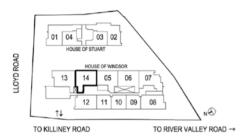

## \*BUYCONDO.sg

Type B3P

2-Bedroom with P.E.S.
1271 sq ft
#01-08

Type B4

2-Bedroom

732 sq ft

#02-12 to #09-12

Type B5

2-Bedroom

937 sq ft

#02-13 to #09-13