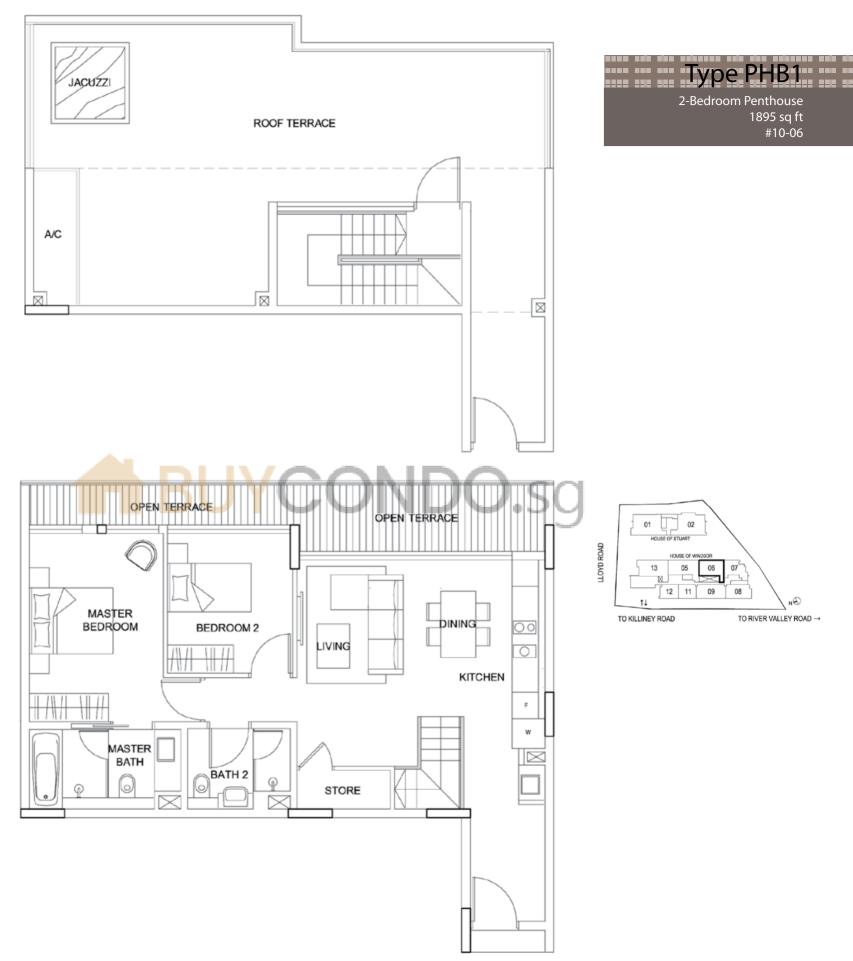

## BUYCOPENTHOUSES

1-Bedroom Penthouse 1174 sq ft #10-11

TO RIVER VALLEY ROAD →

OPEN TERRACE

All plans are not drawn to scale and are subject to changes as may be necessary or approved by the relevant authorities. All floor areas are approximate only and are subject to final survey.

All plans are not drawn to scale and are subject to changes as may be necessary or approved by the relevant authorities. All floor areas are approximate only and are subject to final survey.