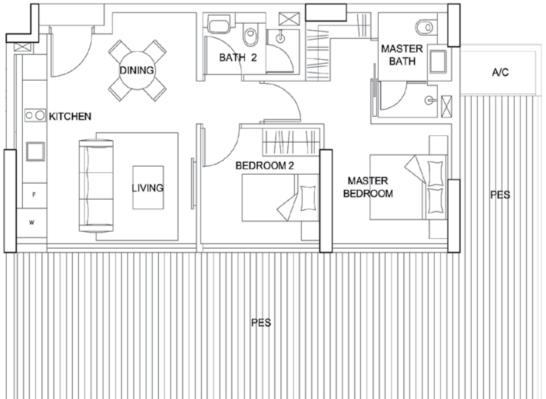

## 2-BEDROOM APARTMENTS

2-Bedroom with P.E.S. 1529 sq ft #01-02

Type B7

2-Bedroom 883 sq ft #02-05 to #09-05

Type B7P

2-Bedroom with P.E.S.

2-Bedroom with P.E.S. 926 sq ft #01-05

2-Bedroom 894 sq ft #02-06 to #09-06