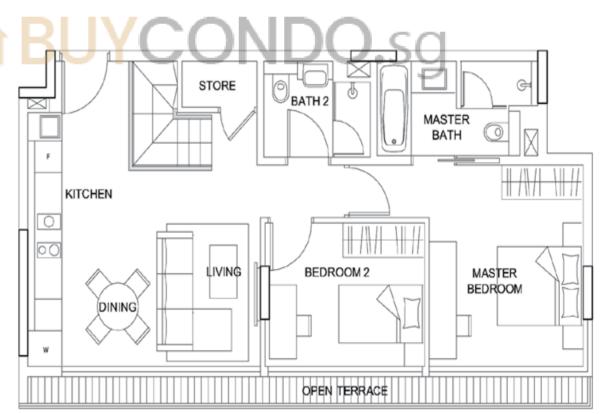

## BUYCOPENTHOUSES

1-Bedroom Penthouse 1174 sq ft #10-11

TO RIVER VALLEY ROAD →

OPEN TERRACE

All plans are not drawn to scale and are subject to changes as may be necessary or approved by the relevant authorities. All floor areas are approximate only and are subject to final survey.