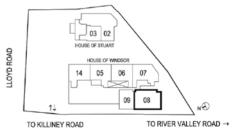

## 2-BEDROOM APARTMENTS

2-Bedroom with P.E.S. 1529 sq ft #01-02

Type B7

2-Bedroom 883 sq ft #02-05 to #09-05

Type B7P

2-Bedroom with P.E.S.

2-Bedroom with P.E.S. 926 sq ft #01-05

2-Bedroom 894 sq ft #02-06 to #09-06