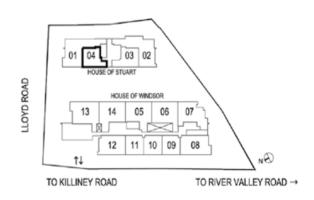

## BUYCOPENTHOUSES

1-Bedroom Penthouse 1174 sq ft #10-11

TO RIVER VALLEY ROAD →

OPEN TERRACE

All plans are not drawn to scale and are subject to changes as may be necessary or approved by the relevant authorities. All floor areas are approximate only and are subject to final survey.