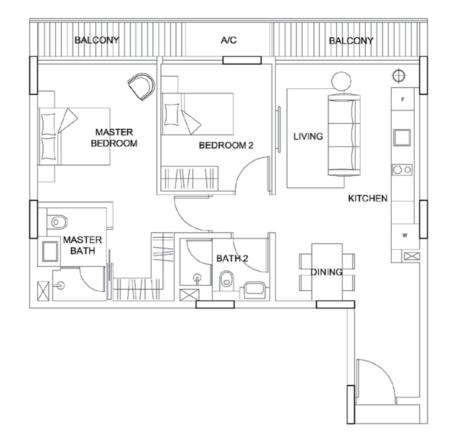

## 2-BEDROOM APARTMENTS

2-Bedroom with P.E.S. 1529 sq ft #01-02

Type B7

2-Bedroom 883 sq ft #02-05 to #09-05

Type B7P

2-Bedroom with P.E.S.

2-Bedroom with P.E.S. 926 sq ft #01-05

2-Bedroom 894 sq ft #02-06 to #09-06

2-Bedroom with P.E.S. 937 sq ft #01-06

2-Bedroom 819 sq ft #02-08 to #09-08

## \*BUYCONDO.sg

Type B3P

2-Bedroom with P.E.S.
1271 sq ft
#01-08

Type B4

2-Bedroom

732 sq ft

#02-12 to #09-12

Type B5

2-Bedroom

937 sq ft

#02-13 to #09-13