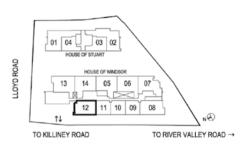

## 2-BEDROOM APARTMENTS







2-Bedroom with P.E.S. 1529 sq ft #01-02





Type B7

2-Bedroom 883 sq ft #02-05 to #09-05





Type B7P

2-Bedroom with P.E.S.

2-Bedroom with P.E.S. 926 sq ft #01-05





2-Bedroom 894 sq ft #02-06 to #09-06





2-Bedroom with P.E.S. 937 sq ft #01-06















2-Bedroom 819 sq ft #02-08 to #09-08





## \*BUYCONDO.sg

Type B3P

2-Bedroom with P.E.S.
1271 sq ft
#01-08





Type B4

2-Bedroom

732 sq ft

#02-12 to #09-12





Type B5

2-Bedroom

937 sq ft

#02-13 to #09-13

















## BUYCOPENTHOUSES







1-Bedroom Penthouse 1174 sq ft #10-11





TO RIVER VALLEY ROAD →





OPEN TERRACE







All plans are not drawn to scale and are subject to changes as may be necessary or approved by the relevant authorities. All floor areas are approximate only and are subject to final survey.

































All plans are not drawn to scale and are subject to changes as may be necessary or approved by the relevant authorities. All floor areas are approximate only and are subject to final survey.