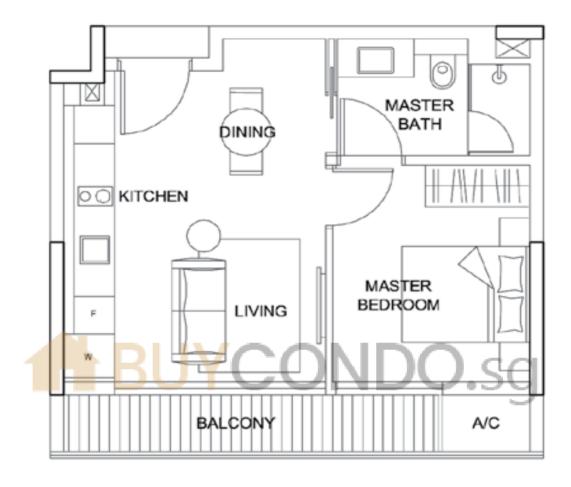

## BUYCOPENTHOUSES

1-Bedroom Penthouse 1174 sq ft #10-11

TO RIVER VALLEY ROAD →

OPEN TERRACE

All plans are not drawn to scale and are subject to changes as may be necessary or approved by the relevant authorities. All floor areas are approximate only and are subject to final survey.