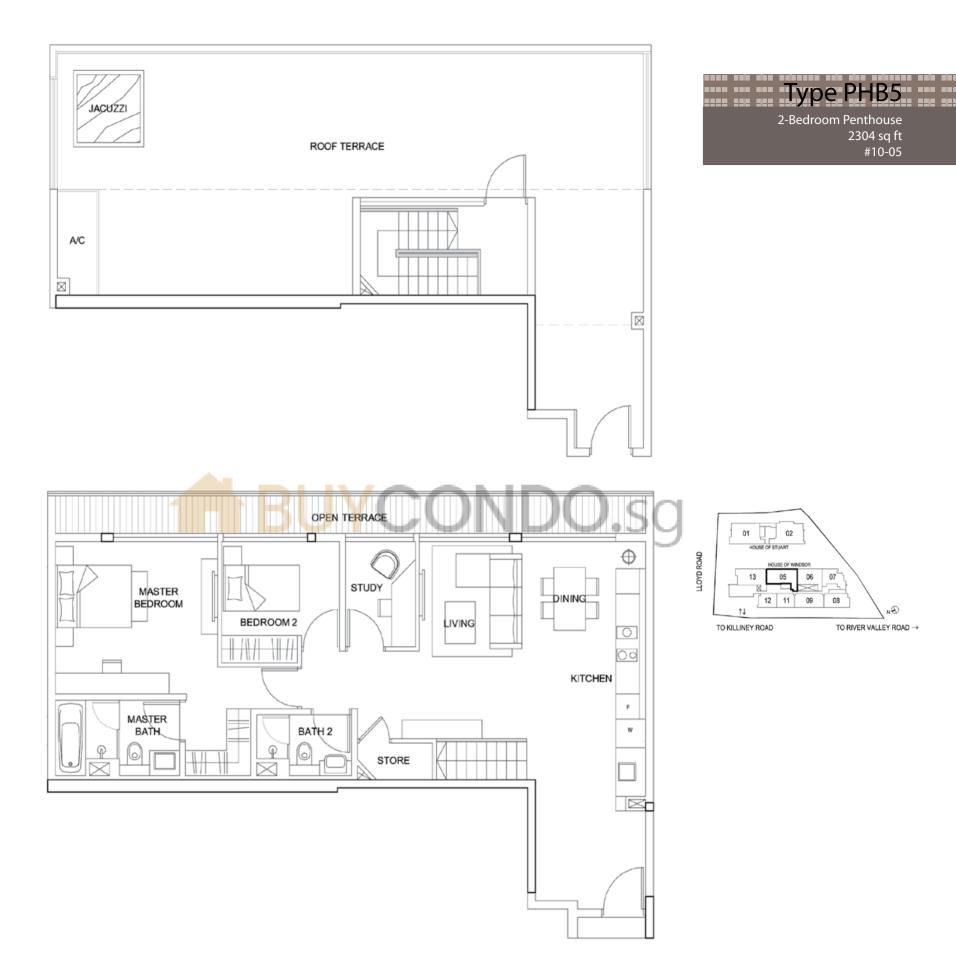

## BUYCOPENTHOUSES

1-Bedroom Penthouse 1174 sq ft #10-11

TO RIVER VALLEY ROAD →

OPEN TERRACE

All plans are not drawn to scale and are subject to changes as may be necessary or approved by the relevant authorities. All floor areas are approximate only and are subject to final survey.

All plans are not drawn to scale and are subject to changes as may be necessary or approved by the relevant authorities. All floor areas are approximate only and are subject to final survey.