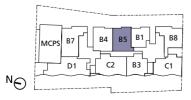

TE ENCLOSED SPACE

3-BEDROOM + 1 GUEST WITH PRIVATE ROOF TERRACE

3-BEDROOM + 1 GUEST

3-BEDROOM

3-BEDROOM

3-BEDROOM WITH ROOF TERRACE

4-BEDROOM + 1 GUEST

#### 1-BEDROOM + 1 GUEST

#### TYPE A1

#01-09

45 sqm / 484 sqft





### 2-BEDROOM

#### TYPE B1

#02-06, #03-06, #04-06, #05-06, #06-06, #07-06 39 sqm / 420 sqft





### 2-BEDROOM

#### TYPE B2

#03-09, #05-09, #07-09 47 sqm / 506 sqft







#### 2-BEDROOM

#### TYPE B3

#02-09, #04-09, #06-09 47 sqm / 506 sqft



#### 2-BEDROOM

#### TYPE B4

#02-04, #03-04, #04-04, #05-04, #06-04, #07-04, #08-04 54 sqm / 581 sqft



#### 2-BEDROOM + 1 GUEST

#### TYPE B6

#03-03, #04-03, #05-03, #06-03, #07-03, #08-03 51 sqm / 549 sqft











#### 2-BEDROOM

#### TYPE B5

#02-05, #03-05, #04-05, #05-05, #06-05, #07-05 51 sqm / 549 sqft





## 2-BEDROOM + 1 GUEST WITH PRIVATE TERRACE

#### **TYPE B7**

#02-03 64 sqm / 689 sqft





2-B

#### 2-BEDROOM + 1 GUEST

#### TYPE B8

#02-07, #03-07, #04-07, #05-07, #06-07, #07-07, #08-07 56 sqm / 603 sqft



#### 3-BEDROOM + 1 GUEST

#### TYPE C1

#02-08, #04-08, #06-08 60 sqm / 646 sqft





## 2-BEDROOM + 1 GUEST WITH PRIVATE TERRACE & PRIVATE ENCLOSED SPACE (PES)

#### TYPE B9

#01-07 102 sqm / 1098 sqft



### 3-BEDROOM + 1 GUEST

#### TYPE C2

#02-01, #04-01, #06-01 69 sqm / 743 sqft









#### 3-BEDROOM + 1 GUEST

TYPE C3

#03-01, #05-01, #07-01 69 sqm / 743 sqft



## 3-BEDROOM + 1 GUEST WITH PRIVATE ROOF TERRACE







# 3-BEDROOM + 1 GUEST WITH PRIVATE ENCLOSED SPACE (PES)

#### TYPE C4

#01-08 73 sqm / 786 sqft



#### TYPE C6

#03-08, #05-08, #07-08 60 sqm / 646 sqft