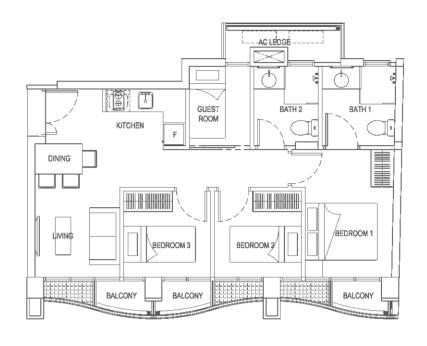

#07-06 39 sqm / 420 sqft





### 2-BEDROOM

#### TYPE B2

#03-09, #05-09, #07-09 47 sqm / 506 sqft







#### 2-BEDROOM

#### TYPE B3

#02-09, #04-09, #06-09 47 sqm / 506 sqft



#### 2-BEDROOM

#### TYPE B4

#02-04, #03-04, #04-04, #05-04, #06-04, #07-04, #08-04 54 sqm / 581 sqft



#### 2-BEDROOM + 1 GUEST

#### TYPE B6

#03-03, #04-03, #05-03, #06-03, #07-03, #08-03 51 sqm / 549 sqft











#### 2-BEDROOM

#### TYPE B5

#02-05, #03-05, #04-05, #05-05, #06-05, #07-05 51 sqm / 549 sqft





## 2-BEDROOM + 1 GUEST WITH PRIVATE TERRACE

#### **TYPE B7**

#02-03 64 sqm / 689 sqft





2-B

#### 2-BEDROOM + 1 GUEST

#### TYPE B8

#02-07, #03-07, #04-07, #05-07, #06-07, #07-07, #08-07 56 sqm / 603 sqft



#### 3-BEDROOM + 1 GUEST

#### TYPE C1

#02-08, #04-08, #06-08 60 sqm / 646 sqft





## 2-BEDROOM + 1 GUEST WITH PRIVATE TERRACE & PRIVATE ENCLOSED SPACE (PES)

#### TYPE B9

#01-07 102 sqm / 1098 sqft



### 3-BEDROOM + 1 GUEST

#### TYPE C2

#02-01, #04-01, #06-01 69 sqm / 743 sqft









#### 3-BEDROOM + 1 GUEST

TYPE C3

#03-01, #05-01, #07-01 69 sqm / 743 sqft



## 3-BEDROOM + 1 GUEST WITH PRIVATE ROOF TERRACE







# 3-BEDROOM + 1 GUEST WITH PRIVATE ENCLOSED SPACE (PES)

#### TYPE C4

#01-08 73 sqm / 786 sqft



#### TYPE C6

#03-08, #05-08, #07-08 60 sqm / 646 sqft









#### **3-BEDROOM**

#### TYPE D1

#02-02, #04-02, #06-02 73 sqm / 786 sqft



### 3-BEDROOM WITH ROOF TERRACE

#### TYPE D3

#08-02

86 sqm / 926 sqft







#### **3-BEDROOM**

#### TYPE D2

#03-02, #05-02, #07-02 73 sqm / 786 sqft





#### TYPE E1

#08-06

92 sqm / 990 sqft

4-BEDROOM