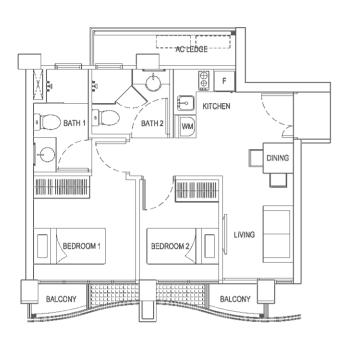

+ 1 GUEST

2-BEDROOM

2-BEDROOM

2-BEDROOM

2-BEDROOM

2-BEDROOM

2-BEDROOM + 1 GUEST

2-BEDROOM + 1 GUEST WITH PRIVATE TERRACE

2-BEDROOM + 1 GUEST

2-BEDROOM + 1 GUEST WITH PRIVATE TERRACE

& PRIVATE ENCLOSED SPACE

3-BEDROOM + 1 GUEST

3-BEDROOM + 1 GUEST

BACK UNITS

3-BEDROOM + 1 GUEST 3-BEDROOM + 1 GUEST WITH PRIVATE ENCLOSED SPACE

3-BEDROOM + 1 GUEST WITH PRIVATE ROOF TERRACE

3-BEDROOM + 1 GUEST

3-BEDROOM

3-BEDROOM

3-BEDROOM WITH ROOF TERRACE

4-BEDROOM + 1 GUEST

#### 1-BEDROOM + 1 GUEST

#### TYPE A1

#01-09

45 sqm / 484 sqft





### 2-BEDROOM

#### TYPE B1

#02-06, #03-06, #04-06, #05-06, #06-06, #07-06 39 sqm / 420 sqft





### 2-BEDROOM

#### TYPE B2

#03-09, #05-09, #07-09 47 sqm / 506 sqft







#### 2-BEDROOM

#### TYPE B3

#02-09, #04-09, #06-09 47 sqm / 506 sqft



#### 2-BEDROOM

#### TYPE B4

#02-04, #03-04, #04-04, #05-04, #06-04, #07-04, #08-04 54 sqm / 581 sqft



#### 2-BEDROOM + 1 GUEST

#### TYPE B6

#03-03, #04-03, #05-03, #06-03, #07-03, #08-03 51 sqm / 549 sqft











#### 2-BEDROOM

#### TYPE B5

#02-05, #03-05, #04-05, #05-05, #06-05, #07-05 51 sqm / 549 sqft





## 2-BEDROOM + 1 GUEST WITH PRIVATE TERRACE

#### **TYPE B7**

#02-03 64 sqm / 689 sqft





2-B

#### 2-BEDROOM + 1 GUEST

#### TYPE B8

#02-07, #03-07, #04-07, #05-07, #06-07, #07-07, #08-07 56 sqm / 603 sqft



#### 3-BEDROOM + 1 GUEST

#### TYPE C1

#02-08, #04-08, #06-08 60 sqm / 646 sqft





## 2-BEDROOM + 1 GUEST WITH PRIVATE TERRACE & PRIVATE ENCLOSED SPACE (PES)

#### TYPE B9

#01-07 102 sqm / 1098 sqft



### 3-BEDROOM + 1 GUEST

#### TYPE C2

#02-01, #04-01, #