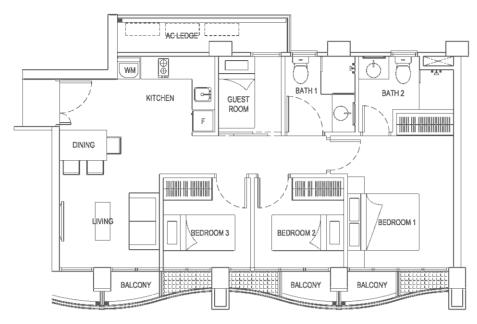

## 2-BEDROOM + 1 GUEST

#### TYPE B6

#03-03, #04-03, #05-03, #06-03, #07-03, #08-03 51 sqm / 549 sqft











#### 2-BEDROOM

#### TYPE B5

#02-05, #03-05, #04-05, #05-05, #06-05, #07-05 51 sqm / 549 sqft





## 2-BEDROOM + 1 GUEST WITH PRIVATE TERRACE

#### **TYPE B7**

#02-03 64 sqm / 689 sqft





2-B

#### 2-BEDROOM + 1 GUEST

#### TYPE B8

#02-07, #03-07, #04-07, #05-07, #06-07, #07-07, #08-07 56 sqm / 603 sqft



#### 3-BEDROOM + 1 GUEST

#### TYPE C1

#02-08, #04-08, #06-08 60 sqm / 646 sqft





## 2-BEDROOM + 1 GUEST WITH PRIVATE TERRACE & PRIVATE ENCLOSED SPACE (PES)

#### TYPE B9

#01-07 102 sqm / 1098 sqft



### 3-BEDROOM + 1 GUEST

#### TYPE C2

#02-01, #04-01, #06-01 69 sqm / 743 sqft









#### 3-BEDROOM + 1 GUEST

TYPE C3

#03-01, #05-01, #07-01 69 sqm / 743 sqft



## 3-BEDROOM + 1 GUEST WITH PRIVATE ROOF TERRACE







# 3-BEDROOM + 1 GUEST WITH PRIVATE ENCLOSED SPACE (PES)

#### TYPE C4

#01-08 73 sqm / 786 sqft



#### TYPE C6

#03-08, #05-08, #07-08 60 sqm / 646 sqft









#### **3-BEDROOM**

#### TYPE D1

#02-02, #04-02, #06-02 73 sqm / 786 sqft



### 3-BEDROOM WITH ROOF TERRACE

#### TYPE D3

#08-02

86 sqm / 926 sqft







#### **3-BEDROOM**

#### TYPE D2

#03-02, #05-02, #07-02 73 sqm / 786 sqft





#### TYPE E1

#08-06

92 sqm / 990 sqft

4-BEDROOM + 1 GUEST