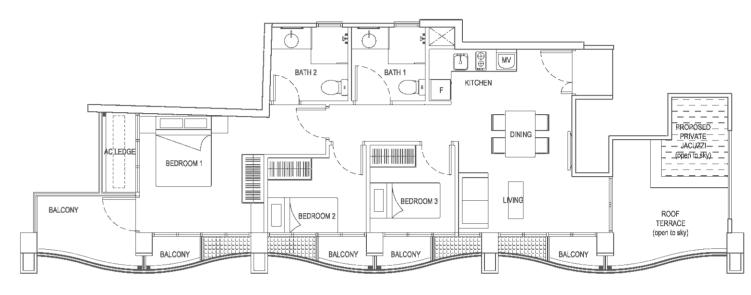

7, #05-07, #06-07, #07-07, #08-07 56 sqm / 603 sqft



#### 3-BEDROOM + 1 GUEST

#### TYPE C1

#02-08, #04-08, #06-08 60 sqm / 646 sqft





## 2-BEDROOM + 1 GUEST WITH PRIVATE TERRACE & PRIVATE ENCLOSED SPACE (PES)

#### TYPE B9

#01-07 102 sqm / 1098 sqft



### 3-BEDROOM + 1 GUEST

#### TYPE C2

#02-01, #04-01, #06-01 69 sqm / 743 sqft









#### 3-BEDROOM + 1 GUEST

TYPE C3

#03-01, #05-01, #07-01 69 sqm / 743 sqft



## 3-BEDROOM + 1 GUEST WITH PRIVATE ROOF TERRACE







# 3-BEDROOM + 1 GUEST WITH PRIVATE ENCLOSED SPACE (PES)

#### TYPE C4

#01-08 73 sqm / 786 sqft



#### TYPE C6

#03-08, #05-08, #07-08 60 sqm / 646 sqft









#### **3-BEDROOM**

#### TYPE D1

#02-02, #04-02, #06-02 73 sqm / 786 sqft



### 3-BEDROOM WITH ROOF TERRACE

#### TYPE D3

#08-02

86 sqm / 926 sqft







#### **3-BEDROOM**

#### TYPE D2

#03-02, #05-02, #07-02 73 sqm / 786 sqft





#### TYPE E1

#08-06

92 sqm / 990 sqft

4-BEDROOM + 1 GUEST