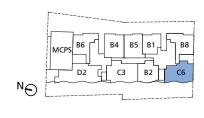

| 8th           | B6     | B4 E1         |        |        | B8     |
|---------------|--------|---------------|--------|--------|--------|
| storey        | #08-03 | #08-04 #08-06 |        |        | #08-07 |
| 7th           | B6     | B4            | B5     | B1     | B8     |
| storey        | #07-03 | #07-04        | #07-05 | #07-06 | #07-07 |
| 6th           | B6     | B4            | B5     | B1     | B8     |
| storey        | #06-03 | #06-04        | #06-05 | #06-06 | #06-07 |
| 5th           | B6     | B4            | B5     | B1     | B8     |
| storey        | #05-03 | #05-04        | #05-05 | #05-06 | #05-07 |
| 4th           | B6     | B4            | B5     | B1     | B8     |
| storey        | #04-03 | #04-04        | #04-05 | #04-06 | #04-07 |
| 3rd           | B6     | B4            | B5     | B1     | B8     |
| storey        | #03-03 | #03-04        | #03-05 | #03-06 | #03-07 |
| 2nd           | B7     | B4            | B5     | B1     | B8     |
| storey        | #02-03 | #02-04        | #02-05 | #02-06 | #02-07 |
| 1st<br>storey |        | B9<br>#01-07  |        |        |        |

#### TYPE C6

#03-08, #05-08, #07-08 60 sqm / 646 sqft