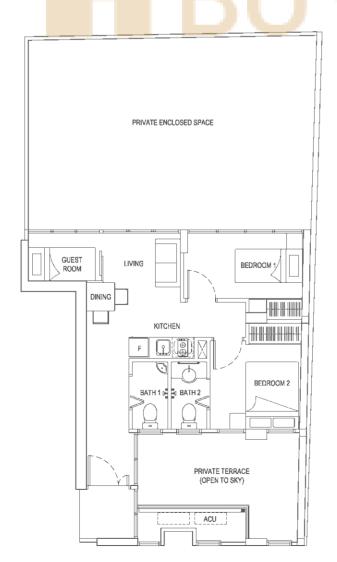

## 2-BEDROOM + 1 GUEST WITH PRIVATE TERRACE & PRIVATE ENCLOSED SPACE (PES)

#### TYPE B9

#01-07 102 sqm / 1098 sqft