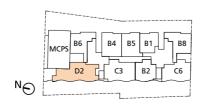

| 8th           | D3     | DECK / | C5           |              |
|---------------|--------|--------|--------------|--------------|
| storey        | #08-02 |        | #08-08       |              |
| 7th           | D2     | C3     | B2           | C6           |
| storey        | #07-02 | #07-01 | #07-09       | #07-08       |
| 6th           | D1     | C2     | B3           | C1           |
| storey        | #06-02 | #06-01 | #06-09       | #06-08       |
| 5th           | D2     | C3     | B2           | C6           |
| storey        | #05-02 | #05-01 | #05-09       | #05-08       |
| 4th           | D1     | C2     | B3           | C1           |
| storey        | #04-02 | #04-01 | #04-09       | #04-08       |
| 3rd           | D2     | C3     | B2           | C6           |
| storey        | #03-02 | #03-01 | #03-09       | #03-08       |
| 2nd           | D1     | C2     | B3           | C1           |
| storey        | #02-02 | #02-01 | #02-09       | #02-08       |
| 1st<br>storey | Car Pa | arking | A1<br>#01-09 | C4<br>#01-08 |

#### **3-BEDROOM**

#### TYPE D2

#03-02, #05-02, #07-02 73 sqm / 786 sqft