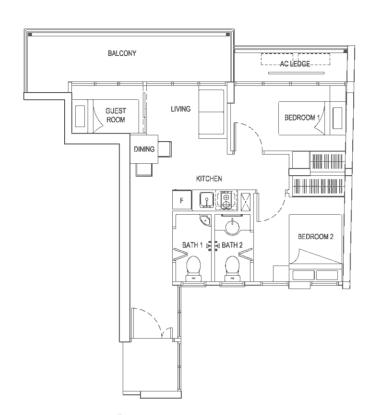

## 2-BEDROOM + 1 GUEST WITH PRIVATE TERRACE

#### **TYPE B7**

#02-03 64 sqm / 689 sqft

2-B