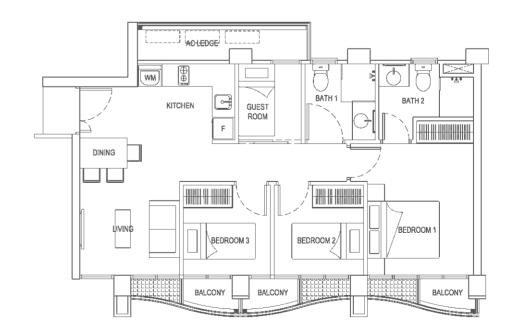

## 3-BEDROOM + 1 GUEST WITH PRIVATE ROOF TERRACE

#### TYPE E1

#08-06

92 sqm / 990 sqft

4-BEDROOM + 1 GUEST