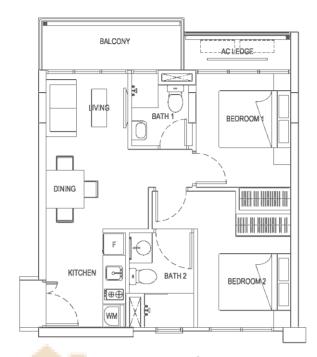

WITH PRIVATE TERRACE

2-BEDROOM + 1 GUEST

2-BEDROOM + 1 GUEST WITH PRIVATE TERRACE

& PRIVATE ENCLOSED SPACE

3-BEDROOM + 1 GUEST

3-BEDROOM + 1 GUEST

BACK UNITS

3-BEDROOM + 1 GUEST 3-BEDROOM + 1 GUEST WITH PRIVATE ENCLOSED SPACE

3-BEDROOM + 1 GUEST WITH PRIVATE ROOF TERRACE

3-BEDROOM + 1 GUEST

3-BEDROOM

3-BEDROOM

3-BEDROOM WITH ROOF TERRACE

4-BEDROOM + 1 GUEST

#### 1-BEDROOM + 1 GUEST

#### TYPE A1

#01-09

45 sqm / 484 sqft





### 2-BEDROOM

#### TYPE B1

#02-06, #03-06, #04-06, #05-06, #06-06, #07-06 39 sqm / 420 sqft





### 2-BEDROOM

#### TYPE B2

#03-09, #05-09, #07-09 47 sqm / 506 sqft







#### 2-BEDROOM

#### TYPE B3

#02-09, #04-09, #06-09 47 sqm / 506 sqft



#### 2-BEDROOM

#### TYPE B4

#02-04, #03-04, #04-04, #05-04, #06-04, #07-04, #08-04 54 sqm / 581 sqft



#### 2-BEDROOM + 1 GUEST

#### TYPE B6

#03-03, #04-03, #05-03, #06-03, #07-03, #08-03 51 sqm / 549 sqft











#### 2-BEDROOM

#### TYPE B5

#02-05, #03-05, #04-05, #05-05, #06-05, #07-05 51 sqm / 549 sqft





## 2-BEDROOM + 1 GUEST WITH PRIVATE TERRACE

#### **TYPE B7**

#02-03 64 sqm / 689 sqft





2-B

#### 2-BEDROOM + 1 GUEST

#### TYPE B8

#02-07, #03-07, #04-07, #05-07, #06-07, #07-07, #08-07 56 sqm / 603 sqft



#### 3-BEDROOM + 1 GUEST

#### TYPE C1

#02-08, #04-08, #06-08 60 sqm / 646 sqft





## 2-BEDROOM + 1 GUEST WITH PRIVATE TERRACE & PRIVATE ENCLOSED SPACE (PES)

#### TYPE B9

#01-07 102 sqm / 1098 sqft



### 3-BEDROOM + 1 GUEST

#### TYPE C2

#02-01, #04-01, #06-01 69 sqm / 743 sqft









#### 3-BEDROOM + 1 GUEST

TYPE C3

#03-01, #05-01, #07-01 69 sqm / 743 sq