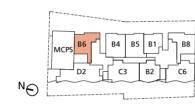

| 8th           | B6     | B4 E1         |        |        | B8     |
|---------------|--------|---------------|--------|--------|--------|
| storey        | #08-03 | #08-04 #08-06 |        |        | #08-07 |
| 7th           | B6     | B4            | B5     | B1     | B8     |
| storey        | #07-03 | #07-04        | #07-05 | #07-06 | #07-07 |
| 6th           | B6     | B4            | B5     | B1     | B8     |
| storey        | #06-03 | #06-04        | #06-05 | #06-06 | #06-07 |
| 5th           | B6     | B4            | B5     | B1     | B8     |
| storey        | #05-03 | #05-04        | #05-05 | #05-06 | #05-07 |
| 4th           | B6     | B4            | B5     | B1     | B8     |
| storey        | #04-03 | #04-04        | #04-05 | #04-06 | #04-07 |
| 3rd           | B6     | B4            | B5     | B1     | B8     |
| storey        | #03-03 | #03-04        | #03-05 | #03-06 | #03-07 |
| 2nd           | B7     | B4            | B5     | B1     | B8     |
| storey        | #02-03 | #02-04        | #02-05 | #02-06 | #02-07 |
| 1st<br>storey |        | B9<br>#01-07  |        |        |        |

#### TYPE B6

#03-03, #04-03, #05-03, #06-03, #07-03, #08-03 51 sqm / 549 sqft