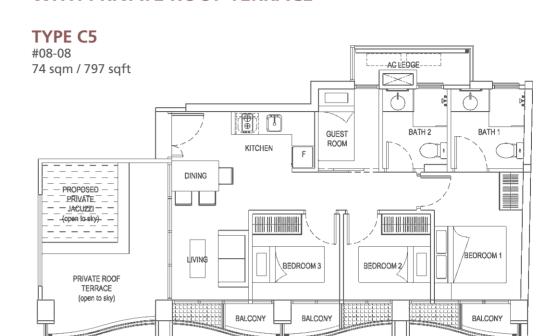

## 3-BEDROOM + 1 GUEST WITH PRIVATE ROOF TERRACE

#### TYPE C4

#01-08 73 sqm / 786 sqft