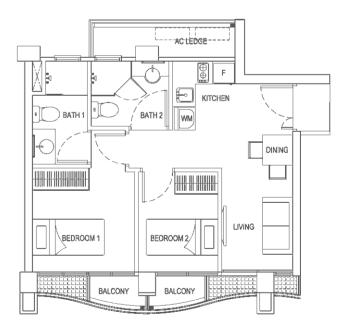

|        | B9<br>#01-07  |        |        |        |

FRONT UNITS

1-BEDROOM + 1 GUEST

2-BEDROOM

2-BEDROOM

2-BEDROOM

2-BEDROOM

2-BEDROOM

2-BEDROOM + 1 GUEST

2-BEDROOM + 1 GUEST WITH PRIVATE TERRACE

2-BEDROOM + 1 GUEST

2-BEDROOM + 1 GUEST WITH PRIVATE TERRACE

& PRIVATE ENCLOSED SPACE

3-BEDROOM + 1 GUEST

3-BEDROOM + 1 GUEST

BACK UNITS

3-BEDROOM + 1 GUEST 3-BEDROOM + 1 GUEST WITH PRIVATE ENCLOSED SPACE

3-BEDROOM + 1 GUEST WITH PRIVATE ROOF TERRACE

3-BEDROOM + 1 GUEST

3-BEDROOM

3-BEDROOM

3-BEDROOM WITH ROOF TERRACE

4-BEDROOM + 1 GUEST

#### 1-BEDROOM + 1 GUEST

#### TYPE A1

#01-09

45 sqm / 484 sqft





### 2-BEDROOM

#### TYPE B1

#02-06, #03-06, #04-06, #05-06, #06-06, #07-06 39 sqm / 420 sqft





### 2-BEDROOM

#### TYPE B2

#03-09, #05-09, #07-09 47 sqm / 506 sqft







#### 2-BEDROOM

#### TYPE B3

#02-09, #04-09, #06-09 47 sqm / 506 sqft



#### 2-BEDROOM

#### TYPE B4

#02-04, #03-04, #04-04, #05-04, #06-04, #07-04, #08-04 54 sqm / 581 sqft



#### 2-BEDROOM + 1 GUEST

#### TYPE B6

#03-03, #04-03, #05-03, #06-03, #07-03, #08-03 51 sqm / 549 sqft











#### 2-BEDROOM

#### TYPE B5

#02-05, #03-05, #04-05, #05-05, #06-05, #07-05 51 sqm / 549 sqft





## 2-BEDROOM + 1 GUEST WITH PRIVATE TERRACE

#### **TYPE B7**

#02-03 64 sqm / 689 sqft





2-B

#### 2-BEDROOM + 1 GUEST

#### TYPE B8

#02-07, #03-07, #04-07, #05-07, #06-07, #07-07, #08-07 56 sqm / 603 sqft



#### 3-BEDROOM + 1 GUEST

#### TYPE C1

#02-08, #04-08, #06-08 60 sqm / 646 sqft





## 2-BEDROOM + 1 GUEST WITH PRIVATE TERRACE & PRIVATE ENCLOSED SPACE (PES)

#### TYPE B9

#01-07 1