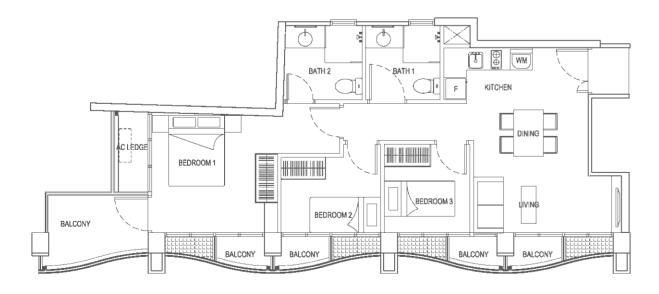

### TYPE C1

#02-08, #04-08, #06-08 60 sqm / 646 sqft





## 2-BEDROOM + 1 GUEST WITH PRIVATE TERRACE & PRIVATE ENCLOSED SPACE (PES)

#### TYPE B9

#01-07 102 sqm / 1098 sqft



### 3-BEDROOM + 1 GUEST

#### TYPE C2

#02-01, #04-01, #06-01 69 sqm / 743 sqft









#### 3-BEDROOM + 1 GUEST

TYPE C3

#03-01, #05-01, #07-01 69 sqm / 743 sqft



## 3-BEDROOM + 1 GUEST WITH PRIVATE ROOF TERRACE







# 3-BEDROOM + 1 GUEST WITH PRIVATE ENCLOSED SPACE (PES)

#### TYPE C4

#01-08 73 sqm / 786 sqft



#### TYPE C6

#03-08, #05-08, #07-08 60 sqm / 646 sqft









#### **3-BEDROOM**

#### TYPE D1

#02-02, #04-02, #06-02 73 sqm / 786 sqft



### 3-BEDROOM WITH ROOF TERRACE

#### TYPE D3

#08-02

86 sqm / 926 sqft







#### **3-BEDROOM**

#### TYPE D2

#03-02, #05-02, #07-02 73 sqm / 786 sqft





#### TYPE E1

#08-06

92 sqm / 990 sqft

4-BEDROOM + 1 GUEST