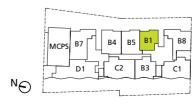

| 8th           | B6     | B4 E1         |        |        | B8     |
|---------------|--------|---------------|--------|--------|--------|
| storey        | #08-03 | #08-04 #08-06 |        |        | #08-07 |
| 7th           | B6     | B4            | B5     | B1     | B8     |
| storey        | #07-03 | #07-04        | #07-05 | #07-06 | #07-07 |
| 6th           | B6     | B4            | B5     | B1     | B8     |
| storey        | #06-03 | #06-04        | #06-05 | #06-06 | #06-07 |
| 5th           | B6     | B4            | B5     | B1     | B8     |
| storey        | #05-03 | #05-04        | #05-05 | #05-06 | #05-07 |
| 4th           | B6     | B4            | B5     | B1     | B8     |
| storey        | #04-03 | #04-04        | #04-05 | #04-06 | #04-07 |
| 3rd           | B6     | B4            | B5     | B1     | B8     |
| storey        | #03-03 | #03-04        | #03-05 | #03-06 | #03-07 |
| 2nd           | B7     | B4            | B5     | B1     | B8     |
| storey        | #02-03 | #02-04        | #02-05 | #02-06 | #02-07 |
| 1st<br>storey |        | B9<br>#01-07  |        |        |        |

#### TYPE B1

#02-06, #03-06, #04-06, #05-06, #06-06, #07-06 39 sqm / 420 sqft