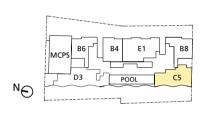

| 8th           | D3     | DECK / | C5           |              |
|---------------|--------|--------|--------------|--------------|
| storey        | #08-02 |        | #08-08       |              |
| 7th           | D2     | C3     | B2           | C6           |
| storey        | #07-02 | #07-01 | #07-09       | #07-08       |
| 6th           | D1     | C2     | B3           | C1           |
| storey        | #06-02 | #06-01 | #06-09       | #06-08       |
| 5th           | D2     | C3     | B2           | C6           |
| storey        | #05-02 | #05-01 | #05-09       | #05-08       |
| 4th           | D1     | C2     | B3           | C1           |
| storey        | #04-02 | #04-01 | #04-09       | #04-08       |
| 3rd           | D2     | C3     | B2           | C6           |
| storey        | #03-02 | #03-01 | #03-09       | #03-08       |
| 2nd           | D1     | C2     | B3           | C1           |
| storey        | #02-02 | #02-01 | #02-09       | #02-08       |
| 1st<br>storey | Car Pa | arking | A1<br>#01-09 | C4<br>#01-08 |

#### TYPE C4

#01-08 73 sqm / 786 sqft