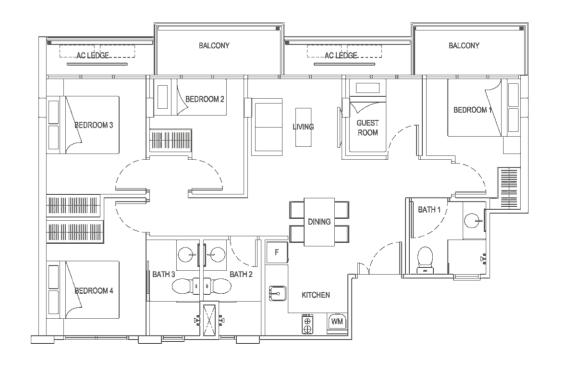

DROOM + 1 GUEST WITH PRIVATE TERRACE & PRIVATE ENCLOSED SPACE (PES)

#### TYPE B9

#01-07 102 sqm / 1098 sqft



### 3-BEDROOM + 1 GUEST

#### TYPE C2

#02-01, #04-01, #06-01 69 sqm / 743 sqft









#### 3-BEDROOM + 1 GUEST

TYPE C3

#03-01, #05-01, #07-01 69 sqm / 743 sqft



## 3-BEDROOM + 1 GUEST WITH PRIVATE ROOF TERRACE







# 3-BEDROOM + 1 GUEST WITH PRIVATE ENCLOSED SPACE (PES)

#### TYPE C4

#01-08 73 sqm / 786 sqft



#### TYPE C6

#03-08, #05-08, #07-08 60 sqm / 646 sqft









#### **3-BEDROOM**

#### TYPE D1

#02-02, #04-02, #06-02 73 sqm / 786 sqft



### 3-BEDROOM WITH ROOF TERRACE

#### TYPE D3

#08-02

86 sqm / 926 sqft







#### **3-BEDROOM**

#### TYPE D2

#03-02, #05-02, #07-02 73 sqm / 786 sqft





#### TYPE E1

#08-06

92 sqm / 990 sqft

4-BEDROOM + 1 GUEST