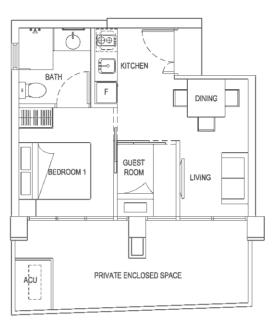

#03-06 | #03-07 |
| 2nd           | B7     | B4            | B5     | B1     | B8     |
| storey        | #02-03 | #02-04        | #02-05 | #02-06 | #02-07 |
| 1st<br>storey |        | B9<br>#01-07  |        |        |        |

FRONT UNITS

1-BEDROOM + 1 GUEST

2-BEDROOM

2-BEDROOM

2-BEDROOM

2-BEDROOM

2-BEDROOM

2-BEDROOM + 1 GUEST

2-BEDROOM + 1 GUEST WITH PRIVATE TERRACE

2-BEDROOM + 1 GUEST

2-BEDROOM + 1 GUEST WITH PRIVATE TERRACE

& PRIVATE ENCLOSED SPACE

3-BEDROOM + 1 GUEST

3-BEDROOM + 1 GUEST

BACK UNITS

3-BEDROOM + 1 GUEST 3-BEDROOM + 1 GUEST WITH PRIVATE ENCLOSED SPACE

3-BEDROOM + 1 GUEST WITH PRIVATE ROOF TERRACE

3-BEDROOM + 1 GUEST

3-BEDROOM

3-BEDROOM

3-BEDROOM WITH ROOF TERRACE

4-BEDROOM + 1 GUEST

#### 1-BEDROOM + 1 GUEST

#### TYPE A1

#01-09

45 sqm / 484 sqft





### 2-BEDROOM

#### TYPE B1

#02-06, #03-06, #04-06, #05-06, #06-06, #07-06 39 sqm / 420 sqft





### 2-BEDROOM

#### TYPE B2

#03-09, #05-09, #07-09 47 sqm / 506 sqft







#### 2-BEDROOM

#### TYPE B3

#02-09, #04-09, #06-09 47 sqm / 506 sqft



#### 2-BEDROOM

#### TYPE B4

#02-04, #03-04, #04-04, #05-04, #06-04, #07-04, #08-04 54 sqm / 581 sqft



#### 2-BEDROOM + 1 GUEST

#### TYPE B6

#03-03, #04-03, #05-03, #06-03, #07-03, #08-03 51 sqm / 549 sqft











#### 2-BEDROOM

#### TYPE B5

#02-05, #03-05, #04-05, #05-05, #06-05, #07-05 51 sqm / 549 sqft





## 2-BEDROOM + 1 GUEST WITH PRIVATE TERRACE

#### **TYPE B7**

#02-03 64 sqm / 689 sqft





2-B

#### 2-BEDROOM + 1 GUEST

#### TYPE B8

#02-07, #03-07, #04-07, #05-07, #06-07, #07-07, #08-07 56 sqm / 603 sqft



#### 3-BED