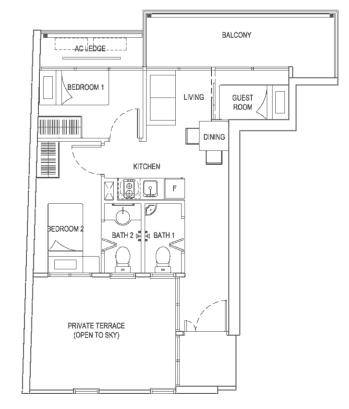

#### 2-BEDROOM + 1 GUEST

#### TYPE B8

#02-07, #03-07, #04-07, #05-07, #06-07, #07-07, #08-07 56 sqm / 603 sqft