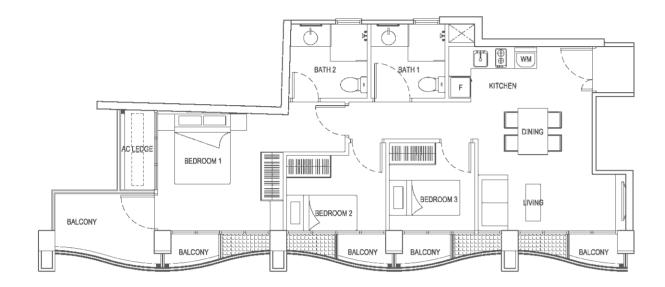

sqft





2-B

#### 2-BEDROOM + 1 GUEST

#### TYPE B8

#02-07, #03-07, #04-07, #05-07, #06-07, #07-07, #08-07 56 sqm / 603 sqft



#### 3-BEDROOM + 1 GUEST

#### TYPE C1

#02-08, #04-08, #06-08 60 sqm / 646 sqft





## 2-BEDROOM + 1 GUEST WITH PRIVATE TERRACE & PRIVATE ENCLOSED SPACE (PES)

#### TYPE B9

#01-07 102 sqm / 1098 sqft



### 3-BEDROOM + 1 GUEST

#### TYPE C2

#02-01, #04-01, #06-01 69 sqm / 743 sqft









#### 3-BEDROOM + 1 GUEST

TYPE C3

#03-01, #05-01, #07-01 69 sqm / 743 sqft



## 3-BEDROOM + 1 GUEST WITH PRIVATE ROOF TERRACE







# 3-BEDROOM + 1 GUEST WITH PRIVATE ENCLOSED SPACE (PES)

#### TYPE C4

#01-08 73 sqm / 786 sqft



#### TYPE C6

#03-08, #05-08, #07-08 60 sqm / 646 sqft









#### **3-BEDROOM**

#### TYPE D1

#02-02, #04-02, #06-02 73 sqm / 786 sqft



### 3-BEDROOM WITH ROOF TERRACE

#### TYPE D3

#08-02

86 sqm / 926 sqft







#### **3-BEDROOM**

#### TYPE D2

#03-02, #05-02, #07-02 73 sqm / 786 sqft





#### TYPE E1

#08-06

92 sqm / 990 sqft

4-BEDROOM + 1 GUEST