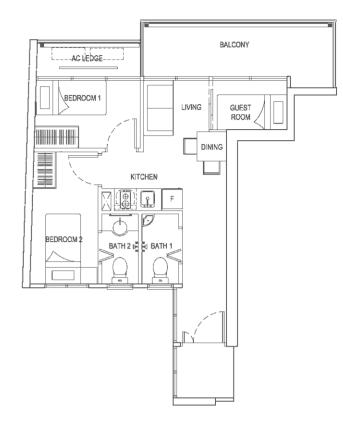

#### 2-BEDROOM + 1 GUEST

#### TYPE B6

#03-03, #04-03, #05-03, #06-03, #07-03, #08-03 51 sqm / 549 sqft