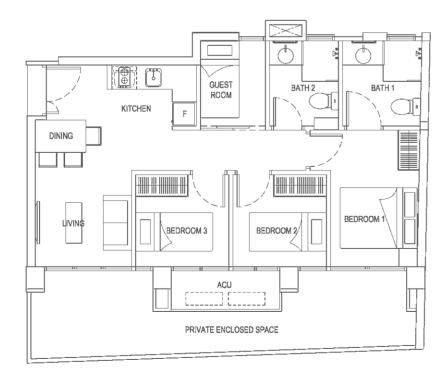

# 3-BEDROOM + 1 GUEST WITH PRIVATE ENCLOSED SPACE (PES)

#### TYPE C6

#03-08, #05-08, #07-08 60 sqm / 646 sqft