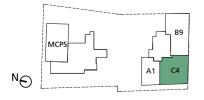

| 8th           | D3     | DECK / | C5           |              |
|---------------|--------|--------|--------------|--------------|
| storey        | #08-02 |        | #08-08       |              |
| 7th           | D2     | C3     | B2           | C6           |
| storey        | #07-02 | #07-01 | #07-09       | #07-08       |
| 6th           | D1     | C2     | B3           | C1           |
| storey        | #06-02 | #06-01 | #06-09       | #06-08       |
| 5th           | D2     | C3     | B2           | C6           |
| storey        | #05-02 | #05-01 | #05-09       | #05-08       |
| 4th           | D1     | C2     | B3           | C1           |
| storey        | #04-02 | #04-01 | #04-09       | #04-08       |
| 3rd           | D2     | C3     | B2           | C6           |
| storey        | #03-02 | #03-01 | #03-09       | #03-08       |
| 2nd           | D1     | C2     | B3           | C1           |
| storey        | #02-02 | #02-01 | #02-09       | #02-08       |
| 1st<br>storey | Car Pa | arking | A1<br>#01-09 | C4<br>#01-08 |

#### TYPE C4

#01-08 73 sqm / 786 sqft