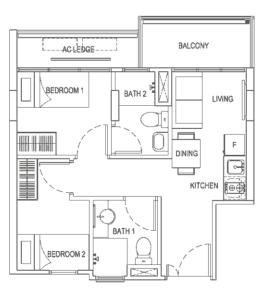

| #02-03 | #02-04        | #02-05 | #02-06 | #02-07 |
| 1st<br>storey |        | B9<br>#01-07  |        |        |        |

FRONT UNITS

1-BEDROOM + 1 GUEST

2-BEDROOM

2-BEDROOM

2-BEDROOM

2-BEDROOM

2-BEDROOM

2-BEDROOM + 1 GUEST

2-BEDROOM + 1 GUEST WITH PRIVATE TERRACE

2-BEDROOM + 1 GUEST

2-BEDROOM + 1 GUEST WITH PRIVATE TERRACE

& PRIVATE ENCLOSED SPACE

3-BEDROOM + 1 GUEST

3-BEDROOM + 1 GUEST

BACK UNITS

3-BEDROOM + 1 GUEST 3-BEDROOM + 1 GUEST WITH PRIVATE ENCLOSED SPACE

3-BEDROOM + 1 GUEST WITH PRIVATE ROOF TERRACE

3-BEDROOM + 1 GUEST

3-BEDROOM

3-BEDROOM

3-BEDROOM WITH ROOF TERRACE

4-BEDROOM + 1 GUEST

#### 1-BEDROOM + 1 GUEST

#### TYPE A1

#01-09

45 sqm / 484 sqft





### 2-BEDROOM

#### TYPE B1

#02-06, #03-06, #04-06, #05-06, #06-06, #07-06 39 sqm / 420 sqft





### 2-BEDROOM

#### TYPE B2

#03-09, #05-09, #07-09 47 sqm / 506 sqft







#### 2-BEDROOM

#### TYPE B3

#02-09, #04-09, #06-09 47 sqm / 506 sqft



#### 2-BEDROOM

#### TYPE B4

#02-04, #03-04, #04-04, #05-04, #06-04, #07-04, #08-04 54 sqm / 581 sqft



#### 2-BEDROOM + 1 GUEST

#### TYPE B6

#03-03, #04-03, #05-03, #06-03, #07-03, #08-03 51 sqm / 549 sqft











#### 2-BEDROOM

#### TYPE B5

#02-05, #03-05, #04-05, #05-05, #06-05, #07-05 51 sqm / 549 sqft





## 2-BEDROOM + 1 GUEST WITH PRIVATE TERRACE

#### **TYPE B7**

#02-03 64 sqm / 689 sqft





2-B

#### 2-BEDROOM + 1 GUEST

#### TYPE B8

#02-07, #03-07, #04-07, #05-07, #06-07, #07-07, #08-07 56 sqm / 603 sqft



#### 3-BEDROOM + 1 GUEST

#### TYPE C1

#02-08, #04-08, #06-08 60 sqm / 646 sqft





## 2-BEDROOM + 1 GUEST