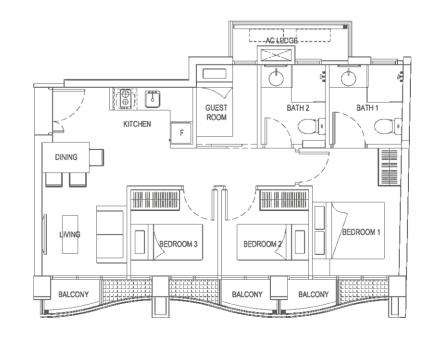

#### 3-BEDROOM + 1 GUEST

#### TYPE C1

#02-08, #04-08, #06-08 60 sqm / 646 sqft