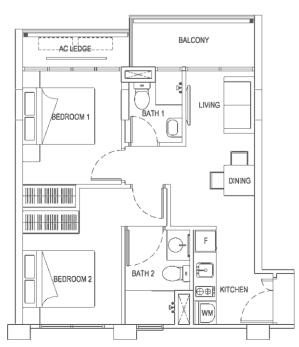

#### TYPE B5

#02-05, #03-05, #04-05, #05-05, #06-05, #07-05 51 sqm / 549 sqft

#### TYPE B1

#02-06, #03-06, #04-06, #05-06, #06-06, #07-06 39 sqm / 420 sqft