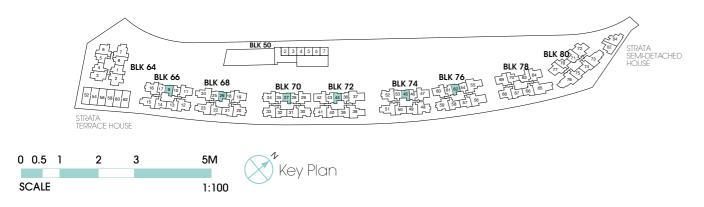

  2 3 4 5 6 7

  BLK 64

  BLK 66

  BLK 68

  BLK 70

  BLK 72

  BLK 74

  BLK 74

  BLK 76

  BLK 76

  BLK 78

  B
- Area includes A/C ledge, balcony, PES, private roof terrace and void (where applicable). Orientations and facings will differ depending on the unit you are purchasing. Pls refer to the key plan. All plans are not to scale and are subject to changes as may be approved by the relevant authorities. All floor areas are estimates and are subject to final survey.
   Visual screens are subject to authority site confirmation.