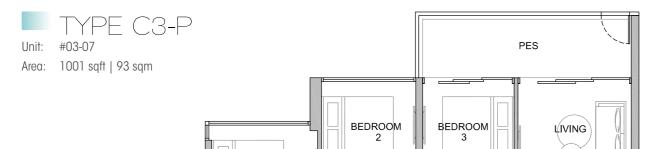

### THREE BEDROOMS

Area: 1023 sqft | 95 sqm

### TYPE C3

#04-07 to #15-07 Area: 1001 sqft | 93 sqm

- Area includes A/C ledge, balcony, PES, private roof terrace and void (where applicable). Orientations and facings will differ depending on the unit you are purchasing. Pls refer to the key plan. All plans are not to scale and are subject to changes as may be approved by the relevant authorities. All floor areas are estimates and are subject to final survey.
   Visual screens are subject to authority site confirmation.
- Area includes A/C ledge, balcony, PES, private roof terrace and void (where applicable). Orientations and facings will differ depending on the unit you are purchasing. Pls refer to the key plan. All plans are not to scale and are subject to changes as may be approved by the relevant authorities. All floor areas are estimates and are subject to final survey.
   Visual screens are subject to authority site confirmation.