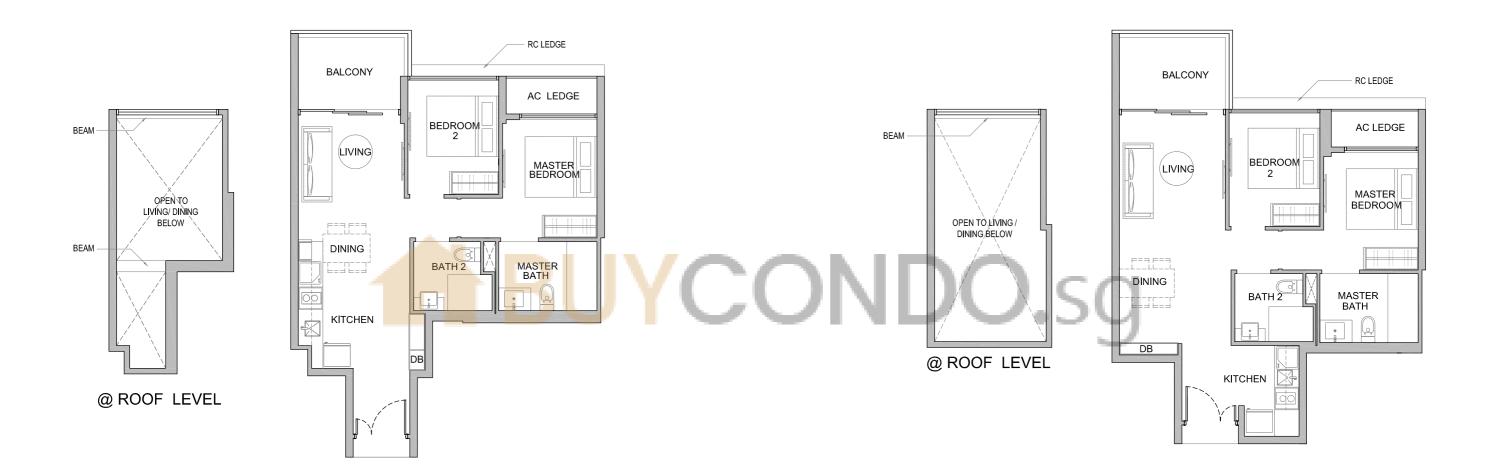

### THREE BEDROOMS TYPE C4a-P Area: 958 sqft | 89 sqm PES TYPE C4a RC LEDGE MASTER BEDROOM 2 Area: 958 sqft | 89 sqm AC LEDGE MASTER BATH 2 BEDROOM 2 BEDROOM BALCONY MASTER BATH LIVING KITCHEN DINING

- Area includes A/C ledge, balcony, PES, private roof terrace and void (where applicable). Orientations and facings will differ depending on the unit you are purchasing. Pls refer to the key plan. All plans are not to scale and are subject to changes as may be approved by the relevant authorities. All floor areas are estimates and are subject to final survey.
   Visual screens are subject to authority site confirmation.

### TYPE D1a-P

Unit: #03-55

Area: 1033 sqft | 96 sqm

TYPE D1a #04-55 TO #15-55 Area: 1033 sqft | 96 sqm

RC LEDGE BEDROOM LIVING BEDROOM 2 MASTER MASTER BATH DINING LEDGE BATH BEDROOM LEDGE

BALCONY

- Area includes A/C ledge, balcony, PES, private roof terrace and void (where applicable). Orientations and facings will differ depending on the unit you are purchasing. Pls refer to the key plan. All plans are not to scale and are subject to changes as may be approved by the relevant authorities. All floor areas are estimates and are subject to final survey.
   Visual screens are subject to authority site confirmation.