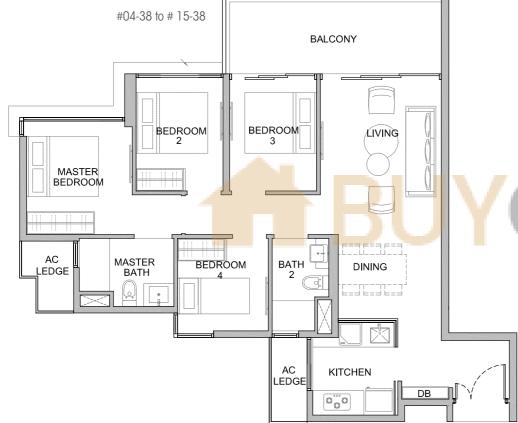

### THREE BEDROOMS

TYPE C3b

Unit: #03-15 to #03-51 #04-15 to #15-15 #04-51 to #15-51

Area: 1033 sqft | 96 sqm