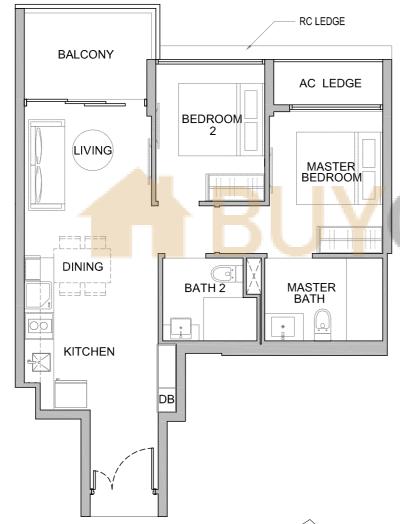

### THREE BEDROOMS TYPE C4a-P Area: 958 sqft | 89 sqm PES TYPE C4a RC LEDGE MASTER BEDROOM 2 Area: 958 sqft | 89 sqm AC LEDGE MASTER BATH 2 BEDROOM 2 BEDROOM BALCONY MASTER BATH LIVING KITCHEN DINING

- Area includes A/C ledge, balcony, PES, private roof terrace and void (where applicable). Orientations and facings will differ depending on the unit you are purchasing. Pls refer to the key plan. All plans are not to scale and are subject to changes as may be approved by the relevant authorities. All floor areas are estimates and are subject to final survey.
   Visual screens are subject to authority site confirmation.