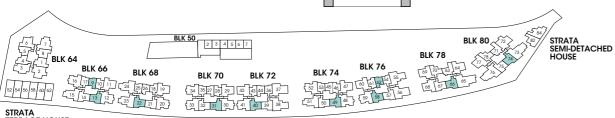

  2 3 4 5 6 7

  BLK 64

  BLK 66

  BLK 68

  BLK 70

  BLK 72

  BLK 74

  BLK 74

  BLK 76

  BLK 76

  BLK 78

  B
- Area includes A/C ledge, balcony, PES, private roof terrace and void (where applicable). Orientations and facings will differ depending on the unit you are purchasing. Pls refer to the key plan. All plans are not to scale and are subject to changes as may be approved by the relevant authorities. All floor areas are estimates and are subject to final survey.
   Visual screens are subject to authority site confirmation.