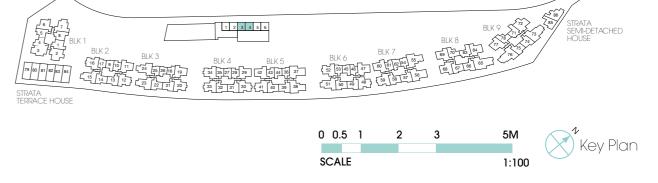

Key Plan

Area includes A/C ledge, balcony, PES, private roof terrace and void (where applicable). Orientations and facings will differ depending on the unit you are purchasing. Pls refer to the key plan. All plans are not to scale and are subject to changes as may be approved by the relevant authorities. All floor areas are estimates and are subject to final survey.
 Visual screens are subject to authority site confirmation.