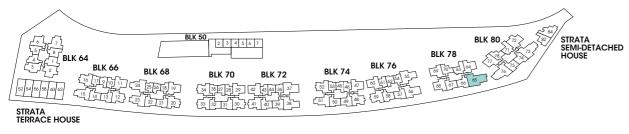

Key Plan

Area includes A/C ledge, balcony, PES, private roof terrace and void (where applicable). Orientations and facings will differ depending on the unit you are purchasing. Pls refer to the key plan. All plans are not to scale and are subject to changes as may be approved by the relevant authorities. All floor areas are estimates and are subject to final survey.
 Visual screens are subject to authority site confirmation.