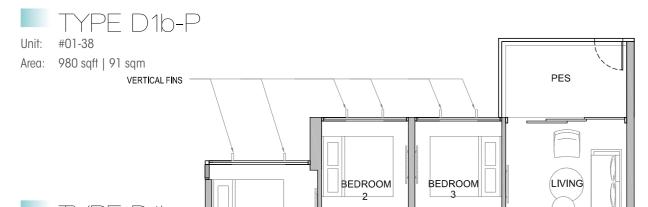

### THREE BEDROOMS

YPE C3d-P

Area: 980 sqft | 91 sqm

### TYPE C3d

#02-20

0 0.5 1 2 **SCALE** 1:100