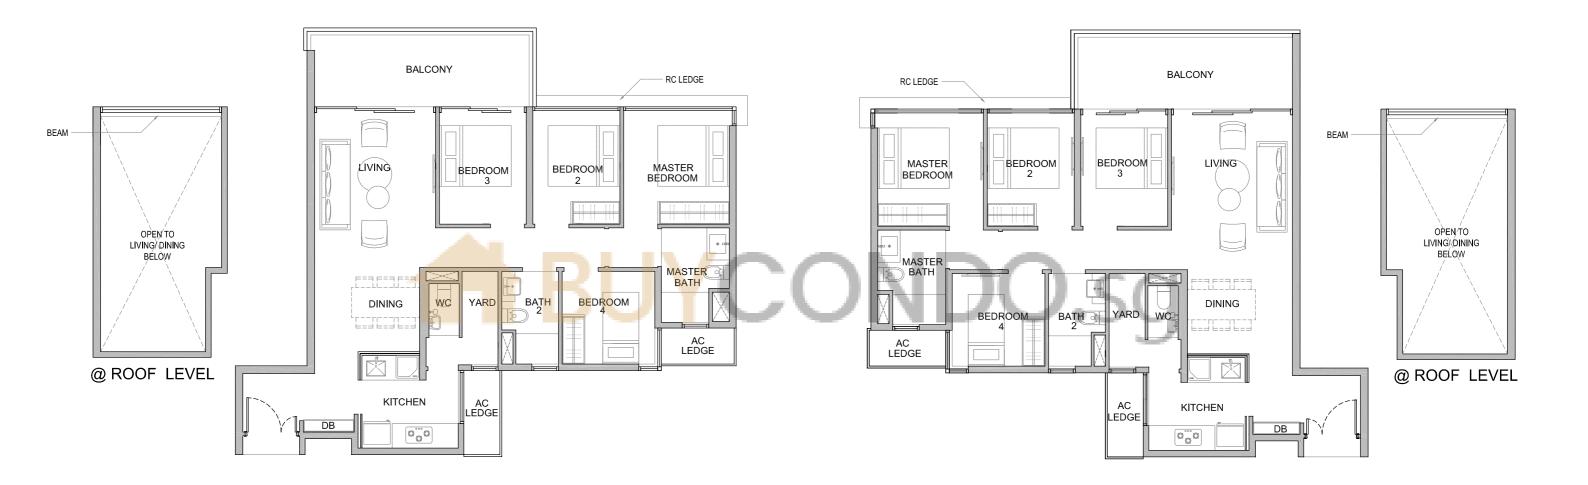

### FOUR BEDROOMS

### TYPE D1a-P

Unit: #03-55

Area: 1033 sqft | 96 sqm

TYPE D1a #04-55 TO #15-55 Area: 1033 sqft | 96 sqm

RC LEDGE BEDROOM LIVING BEDROOM 2 MASTER MASTER BATH DINING LEDGE BATH BEDROOM LEDGE

BALCONY

- Area includes A/C ledge, balcony, PES, private roof terrace and void (where applicable). Orientations and facings will differ depending on the unit you are purchasing. Pls refer to the key plan. All plans are not to scale and are subject to changes as may be approved by the relevant authorities. All floor areas are estimates and are subject to final survey.
   Visual screens are subject to authority site confirmation.