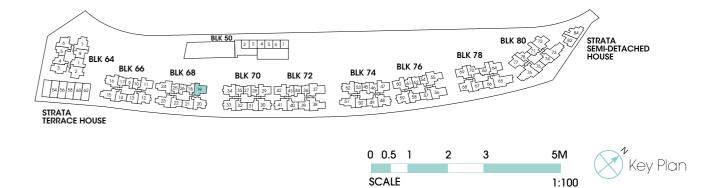

STRATA TERRACE HOUSE

#03-04 to #15-04 Area: 624 sqft | 58 sqm

STRATA SEMI-DETACHED HOUSE BLK 78

- Area includes A/C ledge, balcony, PES, private roof terrace and void (where applicable). Orientations and facings will differ depending on the unit you are purchasing. Pls refer to the key plan. All plans are not to scale and are subject to changes as may be approved by the relevant authorities. All floor areas are estimates and are subject to final survey.
   Visual screens are subject to authority site confirmation.

Key Plan

Area includes A/C ledge, balcony, PES, private roof terrace and void (where applicable). Orientations and facings will differ depending on the unit you are purchasing. Pls refer to the key plan. All plans are not to scale and are subject to changes as may be approved by the relevant authorities. All floor areas are estimates and are subject to final survey.
 Visual screens are subject to authority site confirmation.

**BLK 78** 

STRATA SEMI-DETACHED HOUSE

### THREE BEDROOMS

KITCHEN

DB

THREE BEDROOMS

TYPE C2

Unit: #02-33 to #15-33 Area: 883 sqft | 82 sqm

**BLK 78** 

STRATA SEMI-DETACHED HOUSE