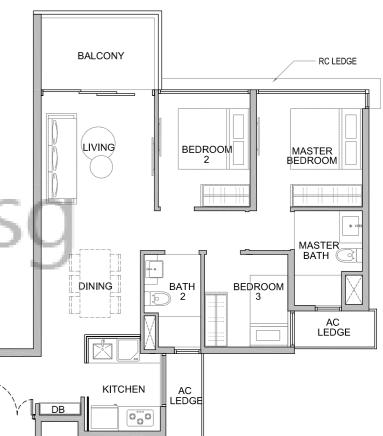

Key Plan

Area includes A/C ledge, balcony, PES, private roof terrace and void (where applicable). Orientations and facings will differ depending on the unit you are purchasing. Pls refer to the key plan. All plans are not to scale and are subject to changes as may be approved by the relevant authorities. All floor areas are estimates and are subject to final survey.
 Visual screens are subject to authority site confirmation.

**BLK 78** 

STRATA SEMI-DETACHED HOUSE

- | BLK 50 | 2 3 4 5 6 7 | STRATA SEMI-DETACHED HOUSE | BLK 76 | BLK
- Area includes A/C ledge, balcony, PES, private roof terrace and void (where applicable). Orientations and facings will differ depending on the unit you are purchasing. Pls refer to the key plan. All plans are not to scale and are subject to changes as may be approved by the relevant authorities. All floor areas are estimates and are subject to final survey.
   Visual screens are subject to authority site confirmation.

  2 3 4 5 6 7

  BLK 64

  BLK 66

  BLK 68

  BLK 70

  BLK 72

  BLK 74

  BLK 74

  BLK 76

  BLK 76

  BLK 78

  B
- Area includes A/C ledge, balcony, PES, private roof terrace and void (where applicable). Orientations and facings will differ depending on the unit you are purchasing. Pls refer to the key plan. All plans are not to scale and are subject to changes as may be approved by the relevant authorities. All floor areas are estimates and are subject to final survey.
   Visual screens are subject to authority site confirmation.