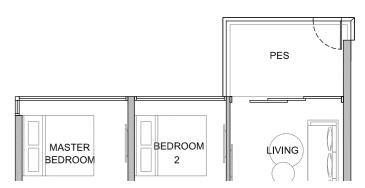

### TWO BEDROOMS

Unit: #02-05

Area: 614 sqft | 57 sqm

- Area includes A/C ledge, balcony, PES, private roof terrace and void (where applicable). Orientations and facings will differ depending on the unit you are purchasing. Pls refer to the key plan. All plans are not to scale and are subject to changes as may be approved by the relevant authorities. All floor areas are estimates and are subject to final survey.
   Visual screens are subject to authority site confirmation.