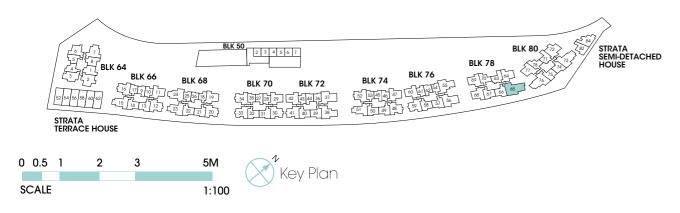

Key Plan

Area includes A/C ledge, balcony, PES, private roof terrace and void (where applicable). Orientations and facings will differ depending on the unit you are purchasing. Pls refer to the key plan. All plans are not to scale and are subject to changes as may be approved by the relevant authorities. All floor areas are estimates and are subject to final survey.
 Visual screens are subject to authority site confirmation.