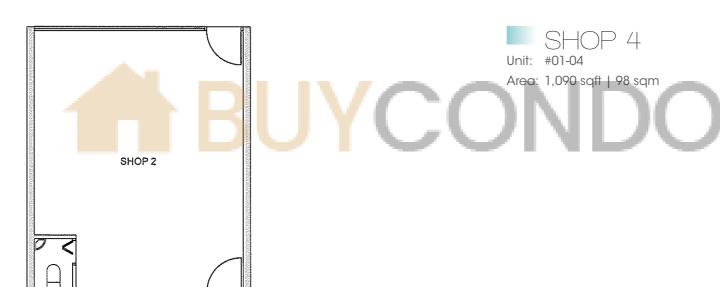

# RETAILS

SHOP 1

Unit: #01-01

Area: 1,090 sqft | 98 sqm

Area: 1,090 sqft | 98 sqm

Area: 1,090 sqft | 98 sqm

Area includes A/C ledge, balcony, PES, private roof terrace and void (where applicable). Orientations and facings will differ depending on the unit you are purchasing. Pls refer to the key plan. All plans are not to scale and are subject to changes as may be approved by the relevant authorities. All floor areas are estimates and are subject to final survey.
 Visual screens are subject to authority site confirmation.