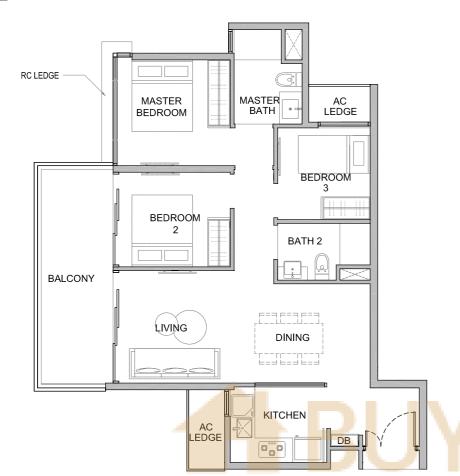

### THREE BEDROOMS

Area: 850 sqft | 79 sqm

### THREE BEDROOMS

TYPE C1a-P

Unit: #02-06

Area: 850 sqft | 79 sqm

Area: 850 sqft | 79 sqm

Area: 850 sqft | 79 sqm

0 0.5 1 **SCALE** 1:100

- STRATA SEMI-DETACHED HOUSE **BLK 78** STRATA TERRACE HOUSE 0 0.5 1
  - **SCALE**

Area includes A/C ledge, balcony, PES, private roof terrace and void (where applicable). Orientations and facings will differ depending on the unit you are purchasing. Pls refer to the key plan. All plans are not to scale and are subject to changes as may be approved by the relevant authorities. All floor areas are estimates and are subject to final survey.
 Visual screens are subject to authority site confirmation.