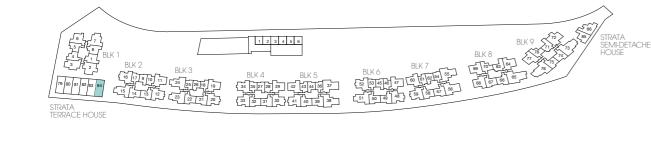

- | BLK 50 | 2 3 4 5 6 7 | STRATA SEMI-DETACHED HOUSE | BLK 76 | BLK
- Area includes A/C ledge, balcony, PES, private roof terrace and void (where applicable). Orientations and facings will differ depending on the unit you are purchasing. Pls refer to the key plan. All plans are not to scale and are subject to changes as may be approved by the relevant authorities. All floor areas are estimates and are subject to final survey.
   Visual screens are subject to authority site confirmation.

  2 3 4 5 6 7

  BLK 64

  BLK 66

  BLK 68

  BLK 70

  BLK 72

  BLK 74

  BLK 74

  BLK 76

  BLK 76

  BLK 78

  B
- Area includes A/C ledge, balcony, PES, private roof terrace and void (where applicable). Orientations and facings will differ depending on the unit you are purchasing. Pls refer to the key plan. All plans are not to scale and are subject to changes as may be approved by the relevant authorities. All floor areas are estimates and are subject to final survey.
   Visual screens are subject to authority site confirmation.

| 52     | 54    | 56    | 58   | 60 | 62 |
|--------|-------|-------|------|----|----|
| 1a     | 1     | 1     | 1    | 1  | 1a |
|        |       |       |      |    |    |
|        |       |       |      |    |    |
| 070474 | 05141 | DETAG | LIED |    |    |
| STRAIA | SEMI- | DETAC | HED  |    |    |
| 82     | 84    |       |      |    |    |
| 2      | 3     |       |      |    |    |
|        |       |       |      |    |    |
|        |       |       |      |    |    |
|        |       |       |      |    |    |
| SHOPS  | j     |       |      |    |    |
| 50     | 50    | 50    | 50   | 50 | 50 |
|        |       |       |      |    |    |
| 1α     | 1     | 1     | 1    | 1  | 1a |