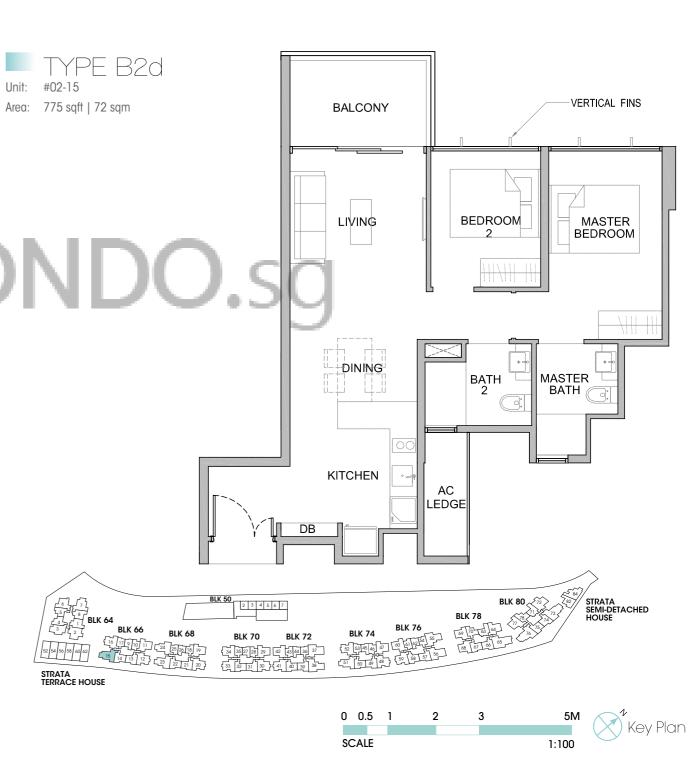

#### TWO BEDROOMS

Unit: #01-15

Area: 775 sqft | 72 sqm

Area: 721 sqft | 67 sqm

Area includes A/C ledge, balcony, PES, private roof terrace and void (where applicable). Orientations and facings will differ depending on the unit you are purchasing. Pls refer to the key plan. All plans are not to scale and are subject to changes as may be approved by the relevant authorities. All floor areas are estimates and are subject to final survey.
 Visual screens are subject to authority site confirmation.