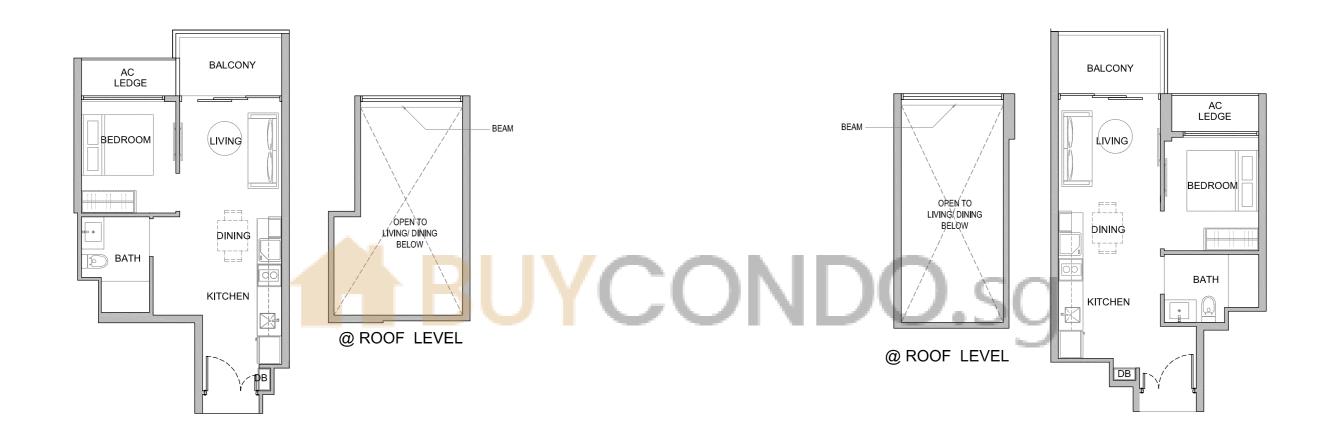

B2a    | C2c    | C1b    | Ala    | A1    |  |  |  |  |
| 6  | Alb      | D2    | D1    | B2    | B2a    | C2c    | C1b    | Ala    | A1    |  |  |  |  |
| 5  | A1b      | D2    | D1    | B2    | B2a    | C2c    | C1b    | Ala    | A1    |  |  |  |  |
| 4  | A1b      | D2    | D1    | B2    | B2a    | C2c    | Clb    | Ala    | A1    |  |  |  |  |
| 3  | A1b-P    | D2-P  | D1    | B2    | B2a    | C2c    | C1b-P  | Ala-P  | A1-P  |  |  |  |  |
| 2  |          |       | Dlb   | B2    | B2a    | C2c    |        |        |       |  |  |  |  |

D1b-P B2-P B2a-P C2c-P







PENTHOUSE

TYPE A1-PH

Unit: #16-09, #16-27, #16-45

#16-26, #16-44, #16-62 (mirror)

Area: 689 sqft | 64 sqm

PENTHOUSE

TYPE A1a-PH

Unit: #16-10, #16-28, #16-46

#16-25, #16-43, #16-61 (mirror)

Area: 678 sqft | 63 sqm







0 0.5 1

Area includes A/C ledge, balcony, PES, private roof terrace and void (where applicable). Orientations and facings will differ depending on the unit you are purchasing. Pls refer to the key plan. All plans are not to scale and are subject to changes as may be approved by the relevant authorities. All floor areas are estimates and are subject to final survey.
 Visual screens are subject to authority site confirmation.

PENTHOUSE

TYPE A1b-PH

Unit: #16-17, #16-35, #16-53 #16-18, #16-36, #16-54 (mirror)

Area: 657 sqft | 61 sqm

### PENTHOUSE



Unit: #16-70 #16-78

Area: 840 sqft | 78 sqm







Area includes A/C ledge, balcony, PES, private roof terrace and void (where applicable). Orientations and facings will differ depending on the unit you are purchasing. Pls refer to the