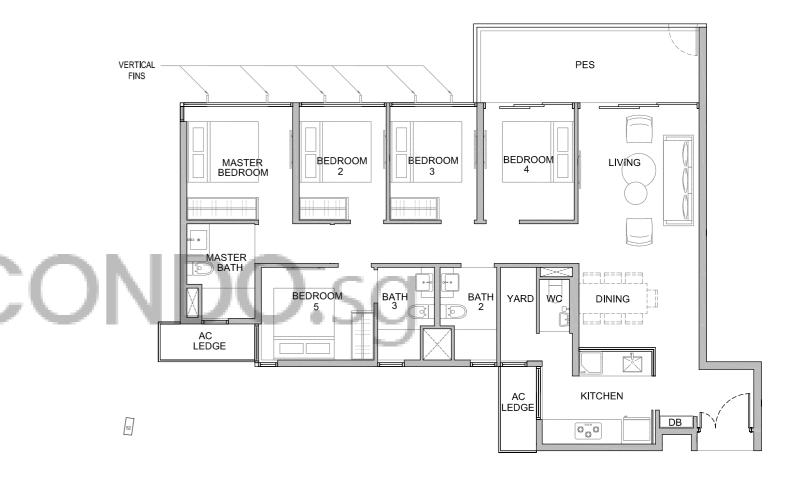

### FIVE BEDROOMS

YPE E1

#04-65 to #15-65

Area: 1356 sqft | 126 sqm

Area includes A/C ledge, balcony, PES, private roof terrace and void (where applicable). Orientations and facings will differ depending on the unit you are purchasing. Pls refer to the key plan. All plans are not to scale and are subject to changes as may be approved by the relevant authorities. All floor areas are estimates and are subject to final survey.
 Visual screens are subject to authority site confirmation.

FIVE BEDROOMS

Area: 1302 sqft | 121 sqm

- Area includes A/C ledge, balcony, PES, private roof terrace and void (where applicable). Orientations and facings will differ depending on the unit you are purchasing. Pls refer to the key plan. All plans are not to scale and are subject to changes as may be approved by the relevant authorities. All floor areas are estimates and are subject to final survey.
   Visual screens are subject to authority site confirmation.

FIVE BEDROOMS

YPE E1a

Unit: #02-65

Area: 1302 sqft | 121 sqm

- Area includes A/C ledge, balcony, PES, private roof terrace and void (where applicable). Orientations and facings will differ depending on the unit you are purchasing. Pls refer to the key plan. All plans are not to scale and are subject to changes as may be approved by the relevant authorities. All floor areas are estimates and are subject to final survey.
   Visual screens are subject to authority site confirmation.