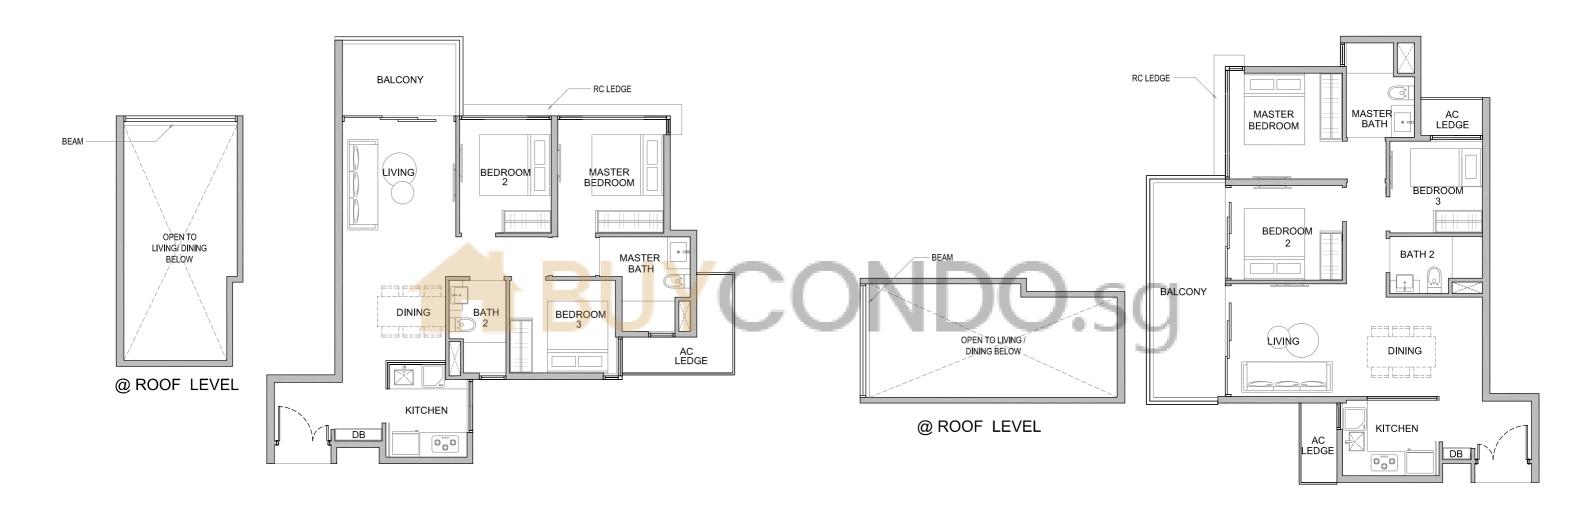

### THREE BEDROOMS TYPE C4a-P Area: 958 sqft | 89 sqm PES TYPE C4a RC LEDGE MASTER BEDROOM 2 Area: 958 sqft | 89 sqm AC LEDGE MASTER BATH 2 BEDROOM 2 BEDROOM BALCONY MASTER BATH LIVING KITCHEN DINING

- Area includes A/C ledge, balcony, PES, private roof terrace and void (where applicable). Orientations and facings will differ depending on the unit you are purchasing. Pls refer to the key plan. All plans are not to scale and are subject to changes as may be approved by the relevant authorities. All floor areas are estimates and are subject to final survey.
   Visual screens are subject to authority site confirmation.

### TYPE D1a-P

Unit: #03-55

Area: 1033 sqft | 96 sqm

TYPE D1a #04-55 TO #15-55 Area: 1033 sqft | 96 sqm

RC LEDGE BEDROOM LIVING BEDROOM 2 MASTER MASTER BATH DINING LEDGE BATH BEDROOM LEDGE

BALCONY

- Area includes A/C ledge, balcony, PES, private roof terrace and void (where applicable). Orientations and facings will differ depending on the unit you are purchasing. Pls refer to the key plan. All plans are not to scale and are subject to changes as may be approved by the relevant authorities. All floor areas are estimates and are subject to final survey.
   Visual screens are subject to authority site confirmation.

### FOUR BEDROOMS

TYPE D2a

Unit: #03-56

#04-56 to #15-56

Area: 1109 sqft | 103 sqm

0 0.5 1 2 3 5M SCALE 1:100

Area includes A/C ledge, balcony, PES, private roof terrace and void (where applicable). Orientations and facings will differ depending on the unit you are purchasing. Pls refer to the key plan. All plans are not to scale and are subject to changes as may be approved by the relevant authorities. All floor areas are estimates and are subject to final survey.
 Visual screens are subject to authority site confirmation.