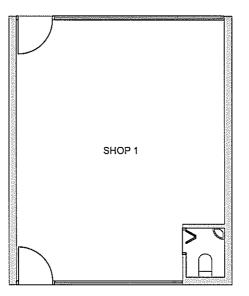

# RETAILS

SHOP 1

Unit: #01-01

Area: 1,090 sqft | 98 sqm

Area: 1,090 sqft | 98 sqm

Area: 1,090 sqft | 98 sqm

Area includes A/C ledge, balcony, PES, private roof terrace and void (where applicable). Orientations and facings will differ depending on the unit you are purchasing. Pls refer to the key plan. All plans are not to scale and are subject to changes as may be approved by the relevant authorities. All floor areas are estimates and are subject to final survey.
 Visual screens are subject to authority site confirmation.