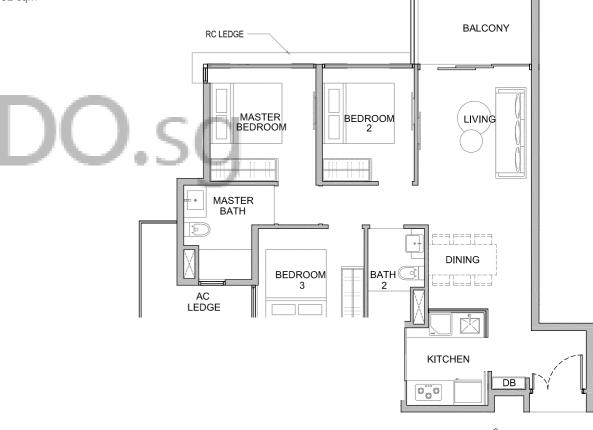

### THREE BEDROOMS

Area: 850 sqft | 79 sqm

### THREE BEDROOMS

TYPE C1a-P

Unit: #02-06

Area: 850 sqft | 79 sqm

Area: 850 sqft | 79 sqm

Area: 850 sqft | 79 sqm

0 0.5 1 **SCALE** 1:100

- STRATA SEMI-DETACHED HOUSE **BLK 78** STRATA TERRACE HOUSE 0 0.5 1
  - **SCALE**

Area includes A/C ledge, balcony, PES, private roof terrace and void (where applicable). Orientations and facings will differ depending on the unit you are purchasing. Pls refer to the key plan. All plans are not to scale and are subject to changes as may be approved by the relevant authorities. All floor areas are estimates and are subject to final survey.
 Visual screens are subject to authority site confirmation.