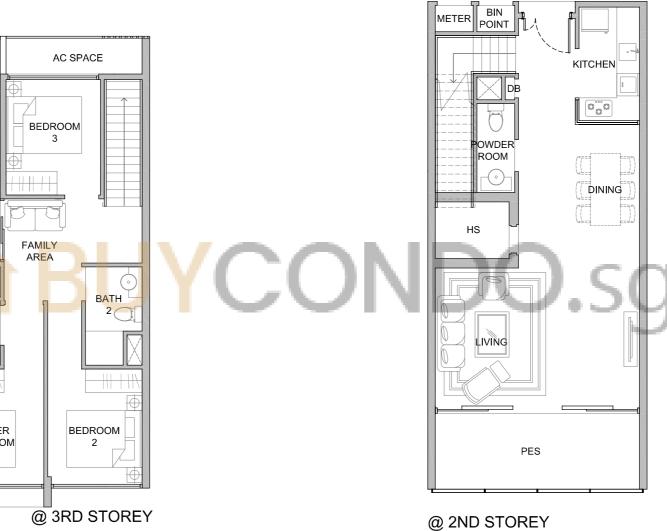

TYPE C1d-P

Unit: #03-24

Area: 861 sqft | 80 sqm

#04-69 to #15-69 #04-77 to #15-77 #04-68 to #15-68 (mirror)

#04-69 TO #15-69

#04-77 TO #15-77;

- Area includes A/C ledge, balcony, PES, private roof terrace and void (where applicable). Orientations and facings will differ depending on the unit you are purchasing. Pls refer to the key plan. All plans are not to scale and are subject to changes as may be approved by the relevant authorities. All floor areas are estimates and are subject to final survey.
   Visual screens are subject to authority site confirmation.
- STRATA TERRACE HOUSE

  0 0.5 1 2 3 5M

  SCALE 1:100

MASTER

BEDROOM

BEDROOM

PES

LIVING

**KITCHEN** 

**BLK 78** 

STRATA SEMI-DETACHED HOUSE