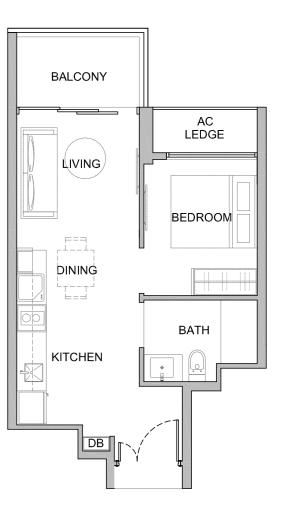

#### ONE BEDROOM

TYPE A1-P

#03-09, #03-27, #03-45 #03-26, #03-44, #03-62 (mirror)

Area: 484 sqft | 45 sqm

#### ONE BEDROOM

Unit: #03-10, #03-28, #03-46 #03-25, #03-43, #03-61 (mirror)

Area: 484 sqft | 45 sqm

Area: 484 sqft | 45 sqm

| 0 0.5 | 1 | 2 | 3 | 5M    |
|-------|---|---|---|-------|
|       |   |   |   |       |
| SCALE |   |   |   | 1:100 |