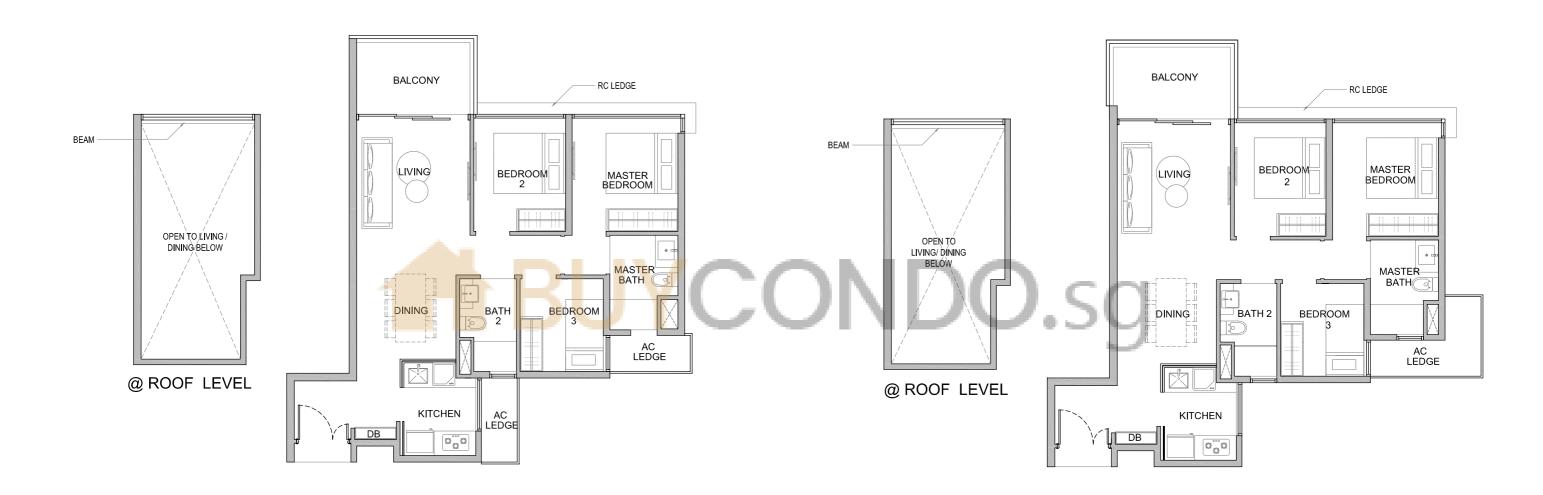

### FIVE BEDROOMS

YPE E1

#04-65 to #15-65

Area: 1356 sqft | 126 sqm

Area includes A/C ledge, balcony, PES, private roof terrace and void (where applicable). Orientations and facings will differ depending on the unit you are purchasing. Pls refer to the key plan. All plans are not to scale and are subject to changes as may be approved by the relevant authorities. All floor areas are estimates and are subject to final survey.
 Visual screens are subject to authority site confirmation.

FIVE BEDROOMS

Area: 1302 sqft | 121 sqm

- Area includes A/C ledge, balcony, PES, private roof terrace and void (where applicable). Orientations and facings will differ depending on the unit you are purchasing. Pls refer to the key plan. All plans are not to scale and are subject to changes as may be approved by the relevant authorities. All floor areas are estimates and are subject to final survey.
   Visual screens are subject to authority site confirmation.

FIVE BEDROOMS

YPE E1a

Unit: #02-65

Area: 1302 sqft | 121 sqm

- Area includes A/C ledge, balcony, PES, private roof terrace and void (where applicable). Orientations and facings will differ depending on the unit you are purchasing. Pls refer to the key plan. All plans are not to scale and are subject to changes as may be approved by the relevant authorities. All floor areas are estimates and are subject to final survey.
   Visual screens are subject to authority site confirmation.