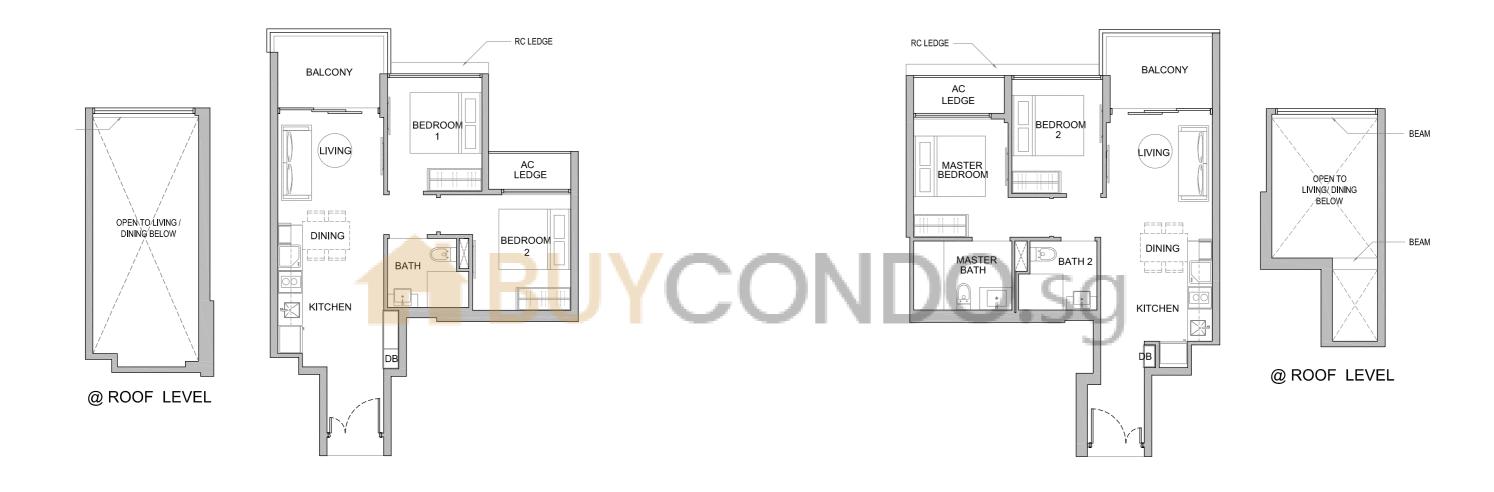

### TYPE B2-PH

Unit: #16-14, #16-32, #16-50, #16-67, #16-75 #16-21, #16-39, #16-57 (mirror)

Area: 840 sqft | 78 sqm

Area includes A/C ledge, balcony, PES, private roof terrace and void (where applicable). Orientations and facings will differ depending on the unit you are purchasing. Pls refer to the key plan. All plans are not to scale and are subject to changes as may be approved by the relevant authorities. All floor areas are estimates and are subject to final survey.
 Visual screens are subject to authority site confirmation.

PENTHOUSE

TYPE B2a-PH

Unit: #16-13, #16-31, #16-49, #16-66, #16-74 #16-22, #16-40, #16-58 (mirror)

Area: 861 sqft | 80 sqm