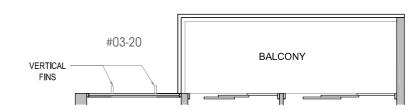

#### THREE BEDROOMS

TYPE C3c

Unit: #03-20 #04-20 to #15-20

Area: 1044 sqft | 97 sqm

Area includes A/C ledge, balcony, PEs, private roof terrace and void (where applicable). Orientations and facings will differ depending on the unit you are purchasing. Pls refer to the key plan. All plans are not to scale and are subject to changes as may be approved by the relevant authorities. All floor areas are estimates and are subject to final survey.
 Visual screens are subject to authority site confirmation.