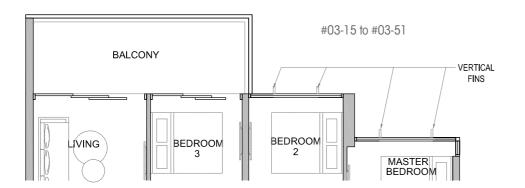

### THREE BEDROOMS

TYPE C3b

Unit: #03-15 to #03-51 #04-15 to #15-15 #04-51 to #15-51

Area: 1033 sqft | 96 sqm