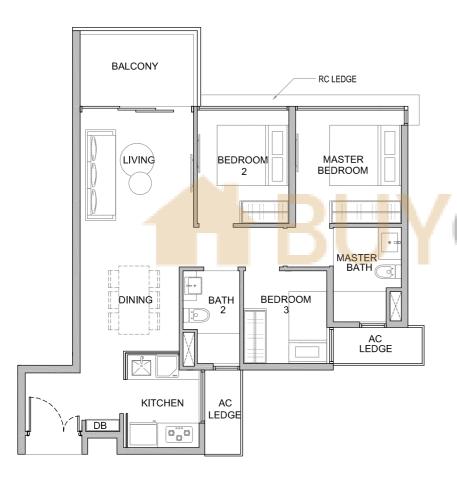

### THREE BEDROOMS

Area: 850 sqft | 79 sqm

### THREE BEDROOMS

TYPE C1a-P

Unit: #02-06

Area: 850 sqft | 79 sqm

Area: 850 sqft | 79 sqm

Area: 850 sqft | 79 sqm

0 0.5 1 **SCALE** 1:100

- STRATA SEMI-DETACHED HOUSE **BLK 78** STRATA TERRACE HOUSE 0 0.5 1
  - **SCALE**

Area includes A/C ledge, balcony, PES, private roof terrace and void (where applicable). Orientations and facings will differ depending on the unit you are purchasing. Pls refer to the key plan. All plans are not to scale and are subject to changes as may be approved by the relevant authorities. All floor areas are estimates and are subject to final survey.
 Visual screens are subject to authority site confirmation.