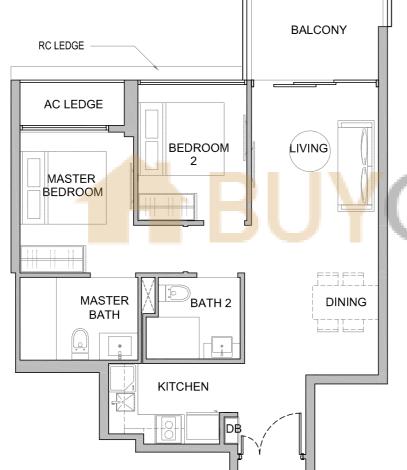

### TWO BEDROOMS

Unit: #02-05

Area: 614 sqft | 57 sqm

- Area includes A/C ledge, balcony, PES, private roof terrace and void (where applicable). Orientations and facings will differ depending on the unit you are purchasing. Pls refer to the key plan. All plans are not to scale and are subject to changes as may be approved by the relevant authorities. All floor areas are estimates and are subject to final survey.
   Visual screens are subject to authority site confirmation.