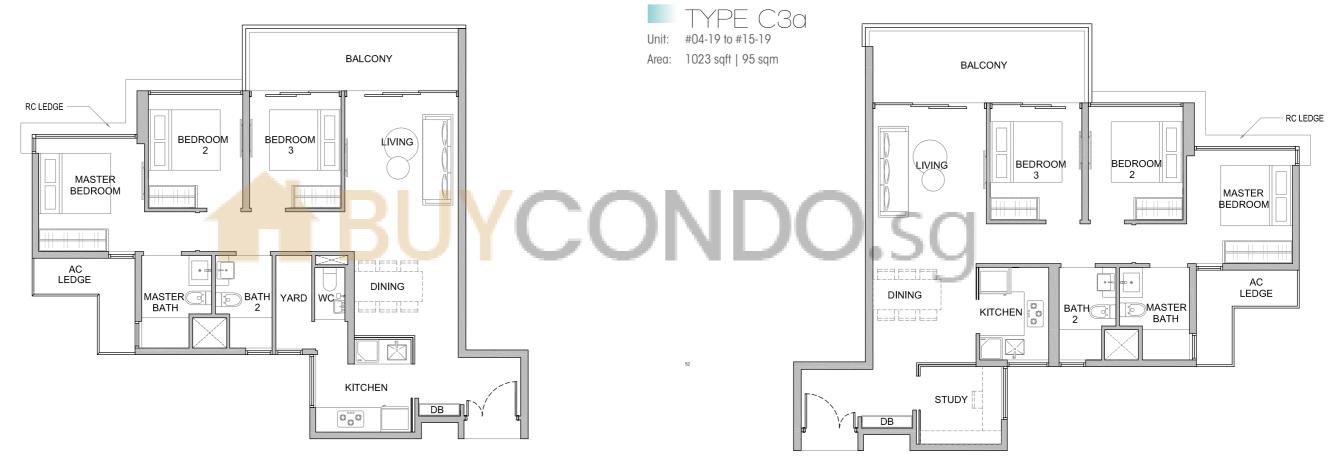

### THREE BEDROOMS

TYPE C3b

Unit: #03-15 to #03-51 #04-15 to #15-15 #04-51 to #15-51

Area: 1033 sqft | 96 sqm