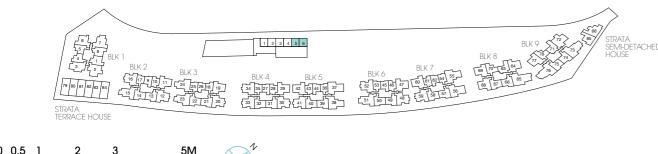

Key Plan

Area includes A/C ledge, balcony, PES, private roof terrace and void (where applicable). Orientations and facings will differ depending on the unit you are purchasing. Pls refer to the key plan. All plans are not to scale and are subject to changes as may be approved by the relevant authorities. All floor areas are estimates and are subject to final survey.
 Visual screens are subject to authority site confirmation.