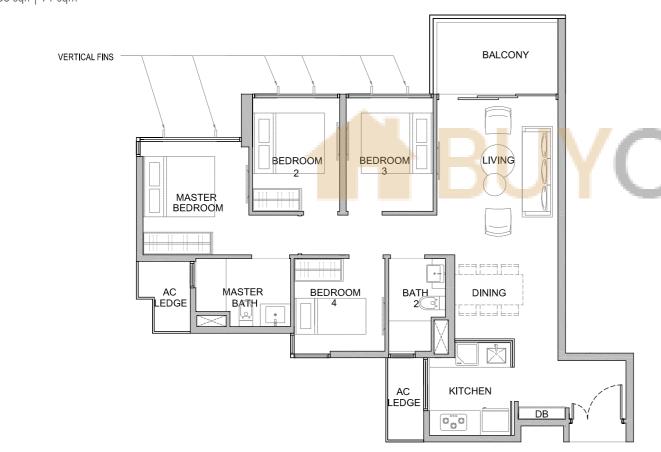

### THREE BEDROOMS

Area: 850 sqft | 79 sqm

### THREE BEDROOMS

TYPE C1a-P

Unit: #02-06

Area: 850 sqft | 79 sqm

Area: 850 sqft | 79 sqm

Area: 850 sqft | 79 sqm

0 0.5 1 **SCALE** 1:100

- STRATA SEMI-DETACHED HOUSE **BLK 78** STRATA TERRACE HOUSE 0 0.5 1
  - **SCALE**

Area includes A/C ledge, balcony, PES, private roof terrace and void (where applicable). Orientations and facings will differ depending on the unit you are purchasing. Pls refer to the key plan. All plans are not to scale and are subject to changes as may be approved by the relevant authorities. All floor areas are estimates and are subject to final survey.
 Visual screens are subject to authority site confirmation.