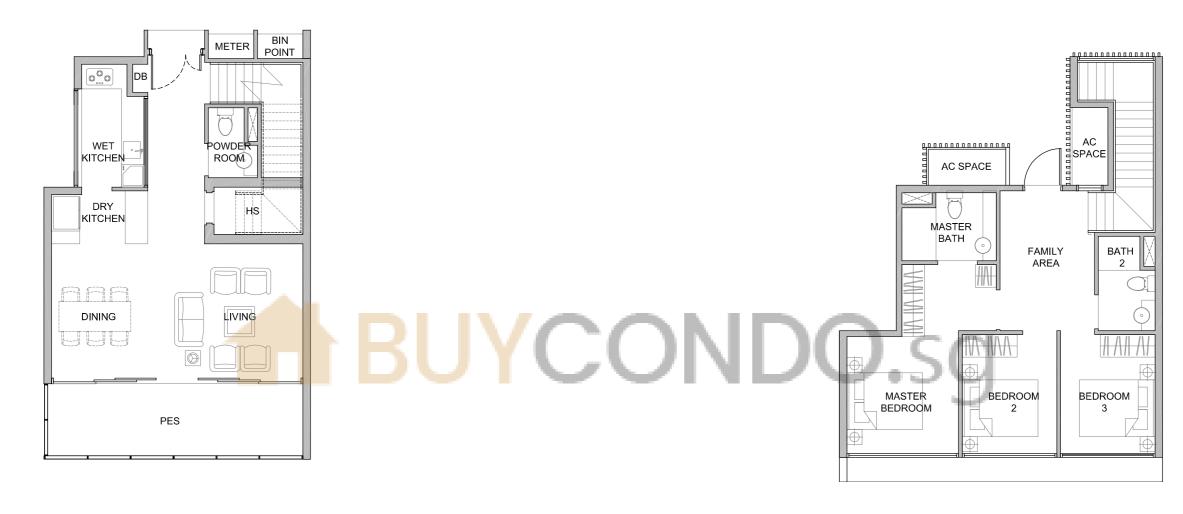

### THREE BEDROOMS

Area: 850 sqft | 79 sqm

### THREE BEDROOMS

TYPE C1a-P

Unit: #02-06

Area: 850 sqft | 79 sqm

Area: 850 sqft | 79 sqm

Area: 850 sqft | 79 sqm

0 0.5 1 **SCALE** 1:100

- STRATA SEMI-DETACHED HOUSE **BLK 78** STRATA TERRACE HOUSE 0 0.5 1
  - **SCALE**

Area includes A/C ledge, balcony, PES, private roof terrace and void (where applicable). Orientations and facings will differ depending on the unit you are purchasing. Pls refer to the key plan. All plans are not to scale and are subject to changes as may be approved by the relevant authorities. All floor areas are estimates and are subject to final survey.
 Visual screens are subject to authority site confirmation.