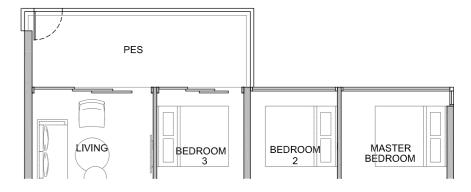

### FOUR BEDROOMS

YPE D3-P

Area: 1216 sqft | 113 sqm

FOUR BEDROOMS

TYPE D3

#04-76 TO #15-76

Unit: #02-76 TO #03-76

#02-76 to #03-76

-VERTICAL

FINS

RC LEDGE

MASTER

BEDROOM

MASTER

BEDROOM

AC LEDGE

MASTER

BATH

BALCONY

### FOUR BEDROOMS

TYPE D3a-P

Unit: #01-73

Area: 1195 sqft | 111 sqm

FOUR BEDROOMS

Unit: #02-73 TO #03-73

TYPE D3a

- BLK 50

#02-73 to #03-73

VERTICAL

**BALCONY** 