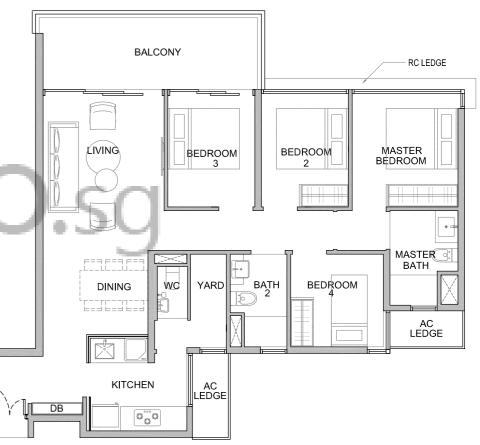

### FOUR BEDROOMS

TYPE D2a

Unit: #03-56

#04-56 to #15-56

Area: 1109 sqft | 103 sqm

0 0.5 1 2 3 5M SCALE 1:100

Area includes A/C ledge, balcony, PES, private roof terrace and void (where applicable). Orientations and facings will differ depending on the unit you are purchasing. Pls refer to the key plan. All plans are not to scale and are subject to changes as may be approved by the relevant authorities. All floor areas are estimates and are subject to final survey.
 Visual screens are subject to authority site confirmation.