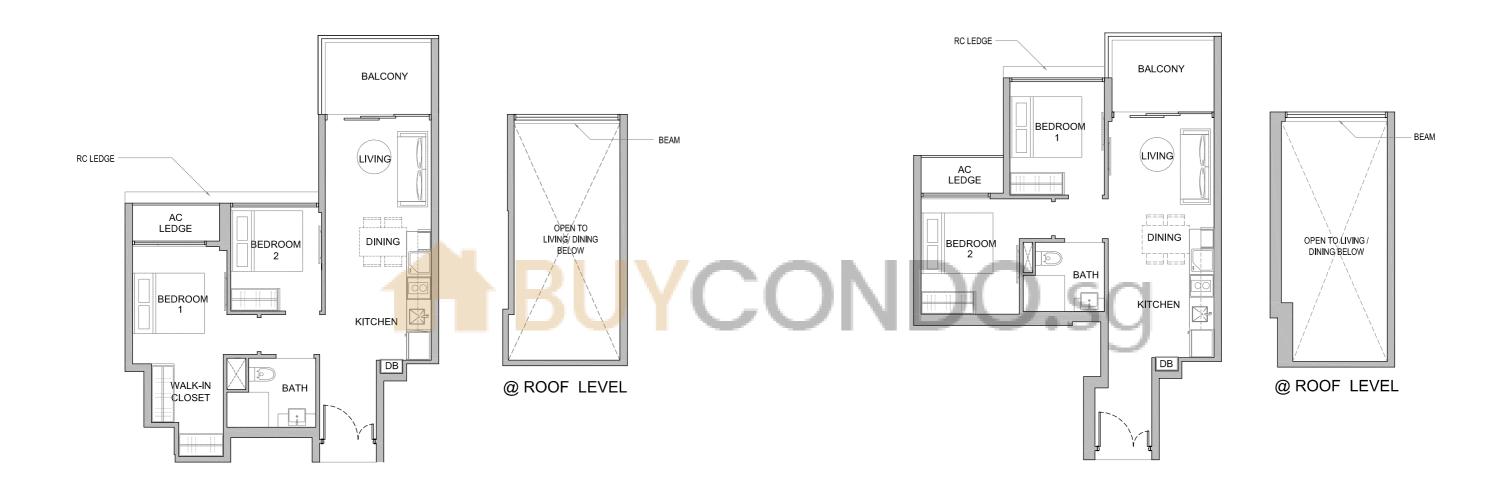

### PENTHOUSE

Unit: #16-70 #16-78

Area: 840 sqft | 78 sqm

Area includes A/C ledge, balcony, PES, private roof terrace and void (where applicable). Orientations and facings will differ depending on the unit you are purchasing. Pls refer to the key plan. All plans are not to scale and are subject to changes as may be approved by the relevant authorities. All floor areas are estimates and are subject to final survey.
 Visual screens are subject to authority site confirmation.

PENTHOUSE

TYPE B1a-PH

Unit: #16-63 #16-71

Area: 872 sqft | 81 sqm