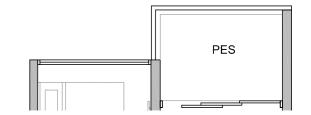

### TWO BEDROOMS

TYPE B1a-P

#03-71

Area: 657 sqft | 61 sqm

### TWO BEDROOMS

Unit: #02-05

Area: 614 sqft | 57 sqm

- Area includes A/C ledge, balcony, PES, private roof terrace and void (where applicable). Orientations and facings will differ depending on the unit you are purchasing. Pls refer to the key plan. All plans are not to scale and are subject to changes as may be approved by the relevant authorities. All floor areas are estimates and are subject to final survey.
   Visual screens are subject to authority site confirmation.