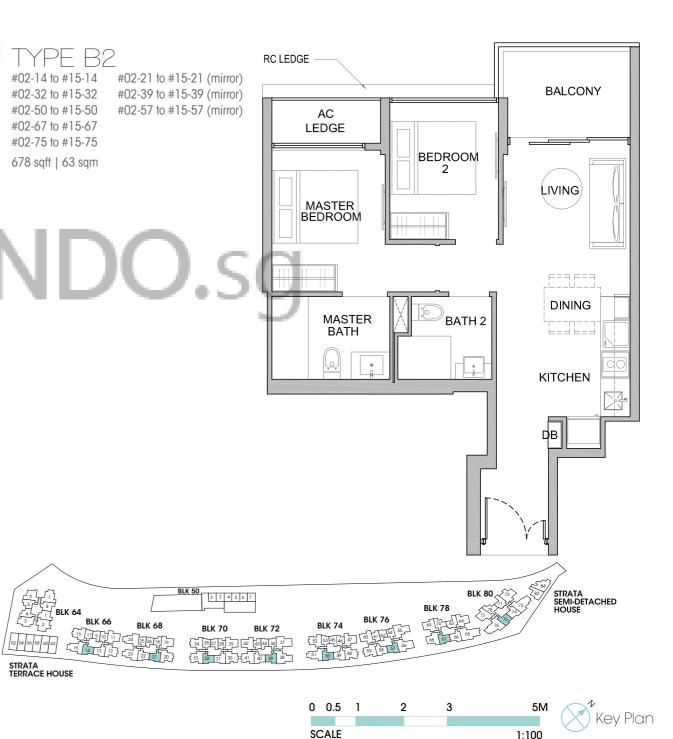

### TYPE B2-P

Unit: #01-14, #01-32, #01-50, #01-67, #01-75 #01-21, #01-39, #01-57 (mirror)

Area: 678 sqft | 63 sqm

TYPE B2

#02-50 to #15-50

#02-67 to #15-67

#02-75 to #15-75

Area: 678 sqft | 63 sqm

Unit: #02-13 to #15-13 #02-22 to #15-22 (mirror) #02-31 to #15-31 #02-40 to #15-40 (mirror)

#02-31 to #15-31 #02-#02-49 to #15-49 #02-

#02-58 to #15-58 (mirror)

#02-66 to #15-66 #02-74 to #15-74

Area: 689 sqft | 64 sqm

Key Plan

Area includes A/C ledge, balcony, PES, private roof terrace and void (where applicable). Orientations and facings will differ depending on the unit you are purchasing. Pls refer to the key plan. All plans are not to scale and are subject to changes as may be approved by the relevant authorities. All floor areas are estimates and are subject to final survey.
 Visual screens are subject to authority site confirmation.