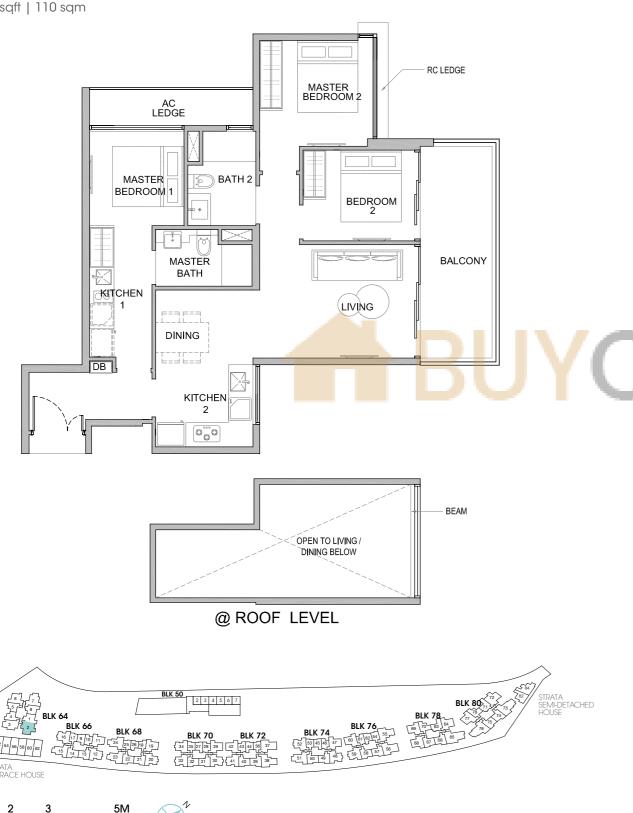

### PENTHOUSE

Unit: #16-64

Area: 1066 sqft | 99 sqm

- Area includes A/C ledge, balcony, PES, private roof terrace and void (where applicable). Orientations and facings will differ depending on the unit you are purchasing. Pls refer to the key plan. All plans are not to scale and are subject to changes as may be approved by the relevant authorities. All floor areas are estimates and are subject to final survey.
   Visual screens are subject to authority site confirmation.
- Area includes A/C ledge, balcony, PES, private roof terrace and void (where applicable). Orientations and facings will differ depending on the unit you are purchasing. Pls refer to the key plan. All plans are not to scale and are subject to changes as may be approved by the relevant authorities. All floor areas are estimates and are subject to final survey.
   Visual screens are subject to authority site confirmation.