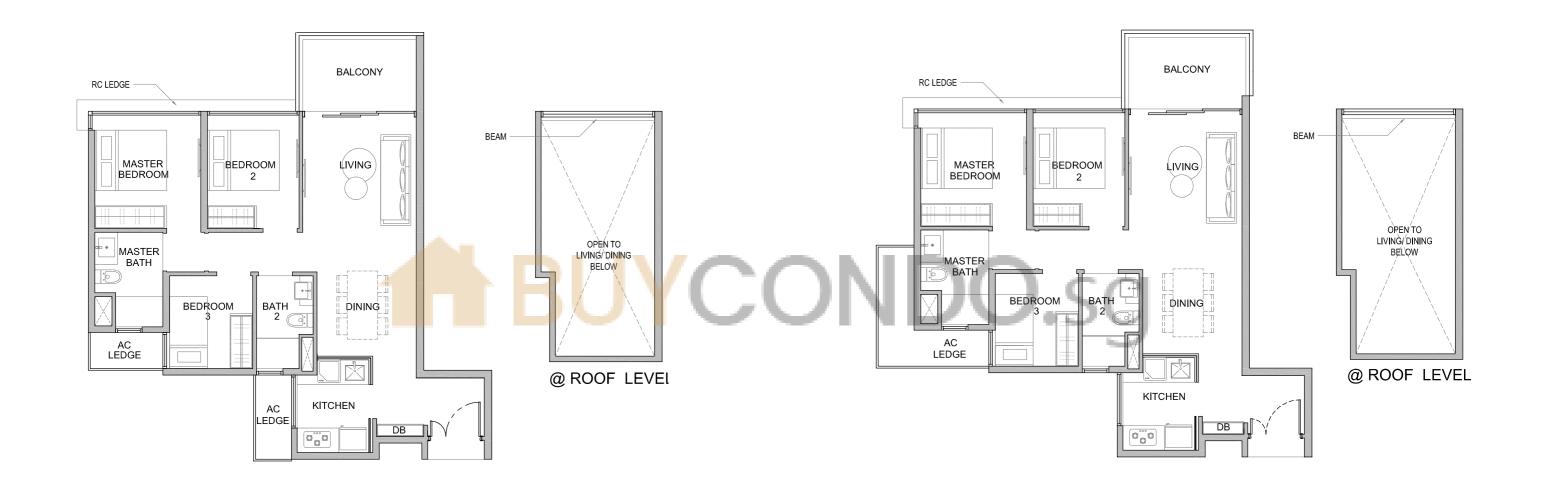

### TYPE D1a-P

Unit: #03-55

Area: 1033 sqft | 96 sqm

TYPE D1a #04-55 TO #15-55 Area: 1033 sqft | 96 sqm

RC LEDGE BEDROOM LIVING BEDROOM 2 MASTER MASTER BATH DINING LEDGE BATH BEDROOM LEDGE

BALCONY

- Area includes A/C ledge, balcony, PES, private roof terrace and void (where applicable). Orientations and facings will differ depending on the unit you are purchasing. Pls refer to the key plan. All plans are not to scale and are subject to changes as may be approved by the relevant authorities. All floor areas are estimates and are subject to final survey.
   Visual screens are subject to authority site confirmation.

### TYPE D2-P

Unit: #03-37

Area: 1109 sqft | 103 sqm

TYPE D2

#04-37 TO #15-37 Area: 1109 sqft | 103 sqm

- Area includes A/C ledge, balcony, PES, private roof terrace and void (where applicable). Orientations and facings will differ depending on the unit you are purchasing. Pls refer to the key plan. All plans are not to scale and are subject to changes as may be approved by the relevant authorities. All floor areas are estimates and are subject to final survey.
   Visual screens are subject to authority site confirmation.

### FOUR BEDROOMS

TYPE D2a

Unit: #03-56

#04-56 to #15-56

Area: 1109 sqft | 103 sqm

0 0.5 1 2 3 5M SCALE 1:100

Area includes A/C ledge, balcony, PES, private roof terrace and void (where applicable). Orientations and facings will differ depending on the unit you are purchasing. Pls refer to the key plan. All plans are not to scale and are subject to changes as may be approved by the relevant authorities. All floor areas are estimates and are subject to final survey.
 Visual screens are subject to authority site confirmation.