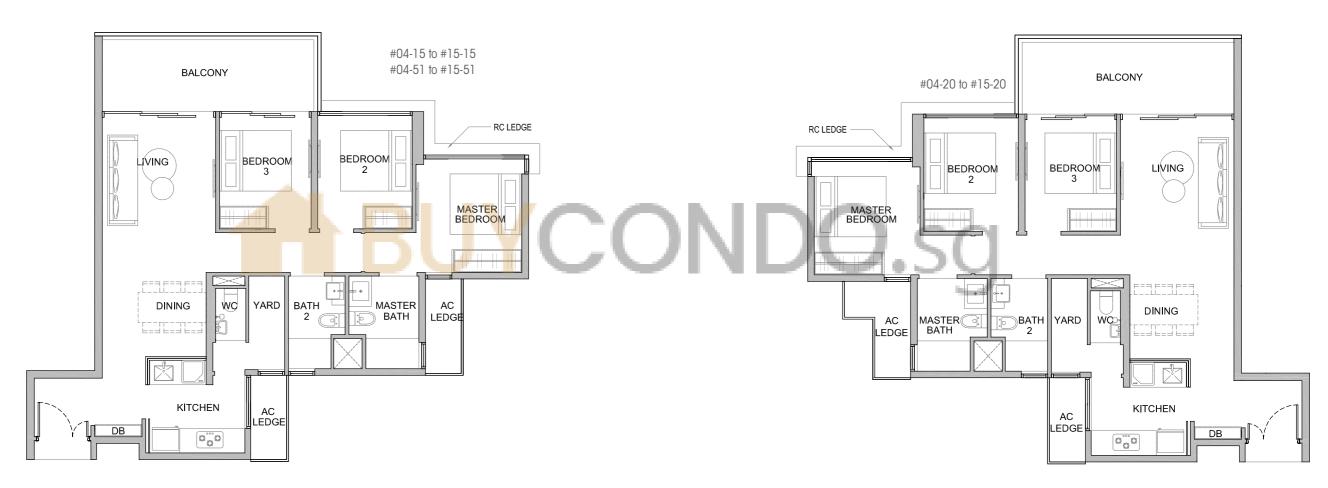

### TYPE A1b

Unit: #04-17 to #15-17 #04-18 to #15-18 (mirror) #04-35 to #15-35 #04-36 to #15-36 (mirror) #04-53 to #15-53 #04-54 to #15-54 (mirror)

Area: 474 sqft | 44 sqm

STRATA TERRACE HOUSE

SCALE

Area includes A/C ledge, balcony, PES, private roof terrace and void (where applicable). Orientations and facings will differ depending on the unit you are purchasing. Pls refer to the key plan. All plans are not to scale and are subject to changes as may be approved by the relevant authorities. All floor areas are estimates and are subject to final survey.
 Visual screens are subject to authority site confirmation.

### THREE BEDROOMS

TYPE C3b

Unit: #03-15 to #03-51 #04-15 to #15-15 #04-51 to #15-51

Area: 1033 sqft | 96 sqm

#### THREE BEDROOMS

TYPE C3c

Unit: #03-20 #04-20 to #15-20

Area: 1044 sqft | 97 sqm

Area includes A/C ledge, balcony, PEs, private roof terrace and void (where applicable). Orientations and facings will differ depending on the unit you are purchasing. Pls refer to the key plan. All plans are not to scale and are subject to changes as may be approved by the relevant authorities. All floor areas are estimates and are subject to final survey.
 Visual screens are subject to authority site confirmation.