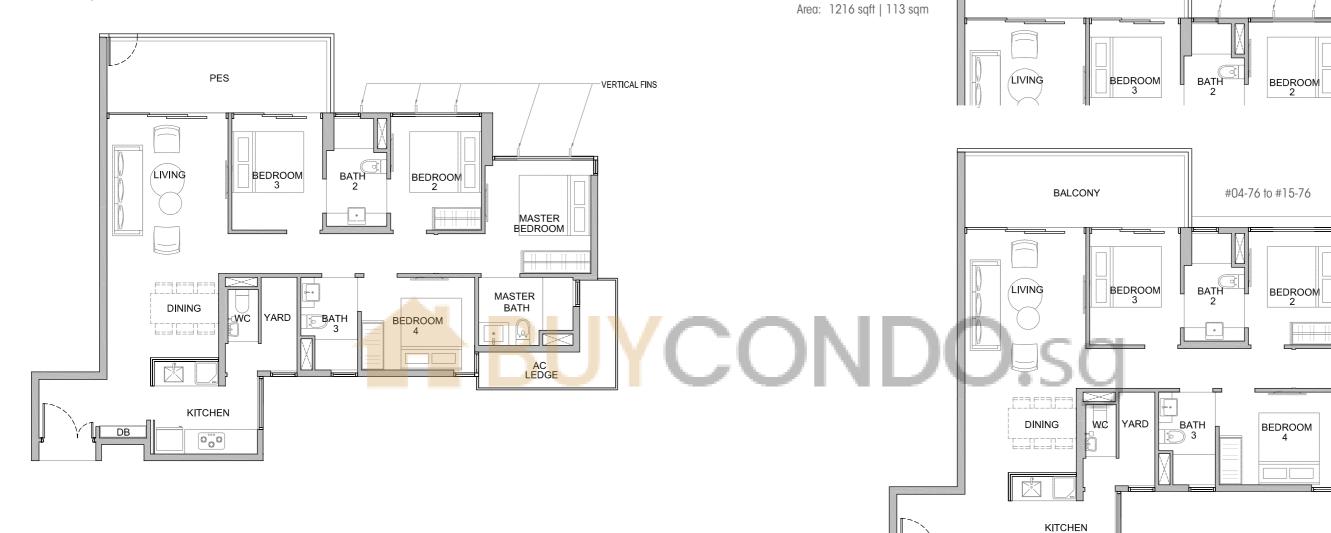

### FOUR BEDROOMS

YPE D3-P

Area: 1216 sqft | 113 sqm

FOUR BEDROOMS

TYPE D3

#04-76 TO #15-76

Unit: #02-76 TO #03-76

#02-76 to #03-76

-VERTICAL

FINS

RC LEDGE

MASTER

BEDROOM

MASTER

BEDROOM

AC LEDGE

MASTER

BATH

BALCONY

#02-73 to #03-73

VERTICAL

**BALCONY** 