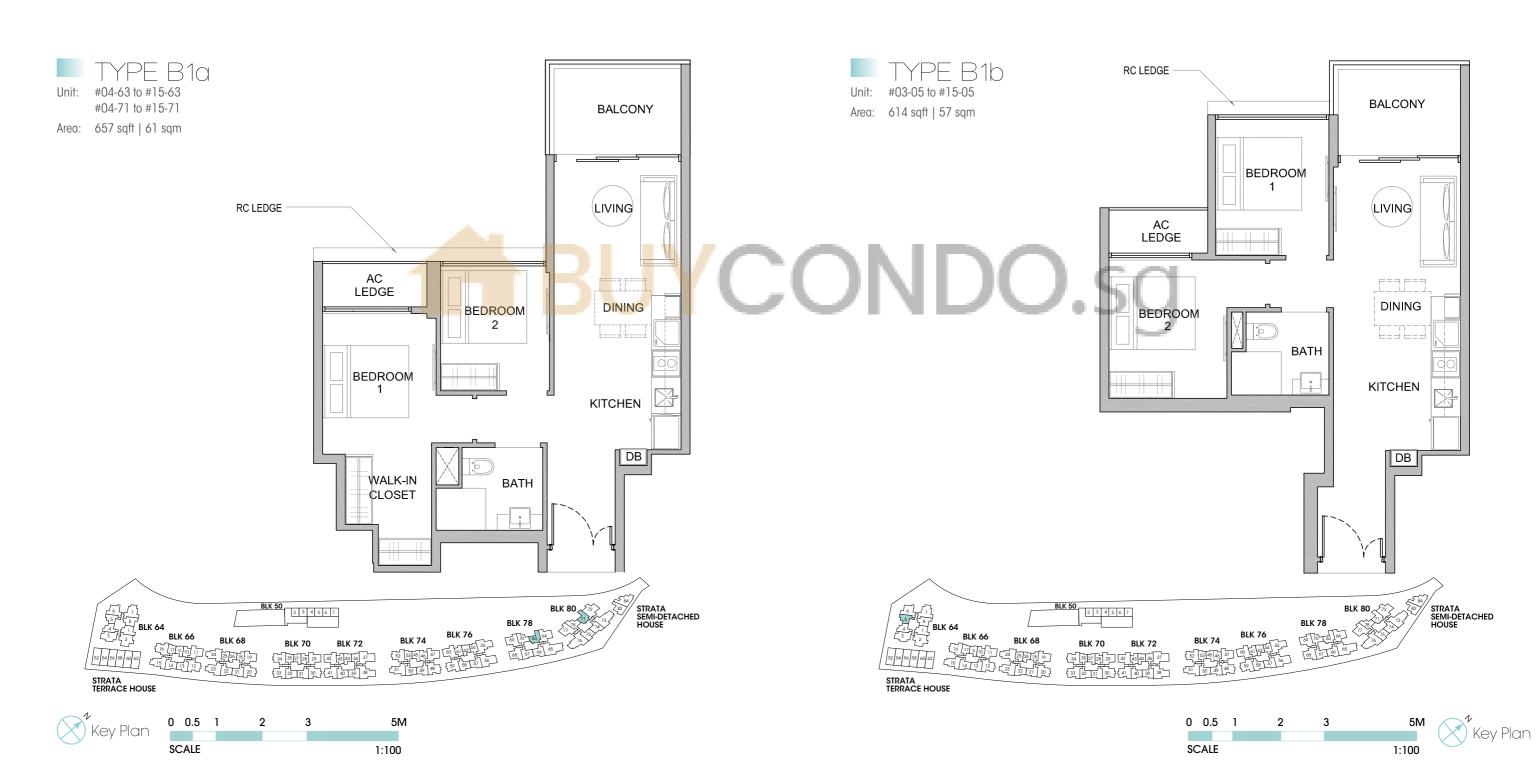

### TWO BEDROOMS

Unit: #02-05

Area: 614 sqft | 57 sqm

- Area includes A/C ledge, balcony, PES, private roof terrace and void (where applicable). Orientations and facings will differ depending on the unit you are purchasing. Pls refer to the key plan. All plans are not to scale and are subject to changes as may be approved by the relevant authorities. All floor areas are estimates and are subject to final survey.
   Visual screens are subject to authority site confirmation.