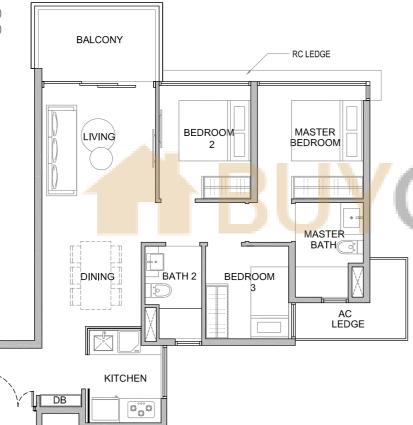

### THREE BEDROOMS TYPE C4a-P Area: 958 sqft | 89 sqm PES TYPE C4a RC LEDGE MASTER BEDROOM 2 Area: 958 sqft | 89 sqm AC LEDGE MASTER BATH 2 BEDROOM 2 BEDROOM BALCONY MASTER BATH LIVING KITCHEN DINING

- Area includes A/C ledge, balcony, PES, private roof terrace and void (where applicable). Orientations and facings will differ depending on the unit you are purchasing. Pls refer to the key plan. All plans are not to scale and are subject to changes as may be approved by the relevant authorities. All floor areas are estimates and are subject to final survey.
   Visual screens are subject to authority site confirmation.