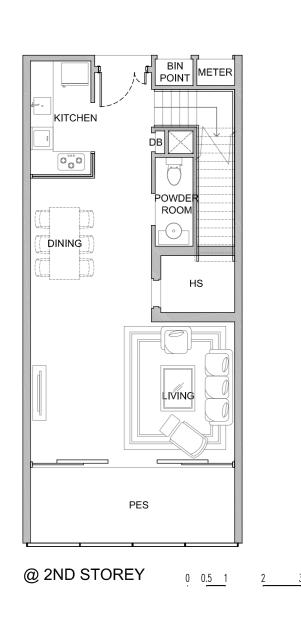

### TYPE A1

#04-09 to #15-09 #04-26 to #15-26 (mirror) #04-27 to #15-27

#04-44 to #15-44 (mirror) #04-62 to #15-62 (mirror) #04-45 to #15-45 Area: 484 sqft | 45 sqm

TYPE A1a

#04-27 to #15-25 (mirror) #04-43 to #15-43 (mirror) #04-28 to #15-28 #04-46 to #15-46 #04-61 to #15-61 (mirror)

Area: 484 sqft | 45 sqm

| 0 0.5 | 1 | 2 | 3 | 5M    |
|-------|---|---|---|-------|
|       |   |   |   |       |
| SCALE |   |   |   | 1:100 |