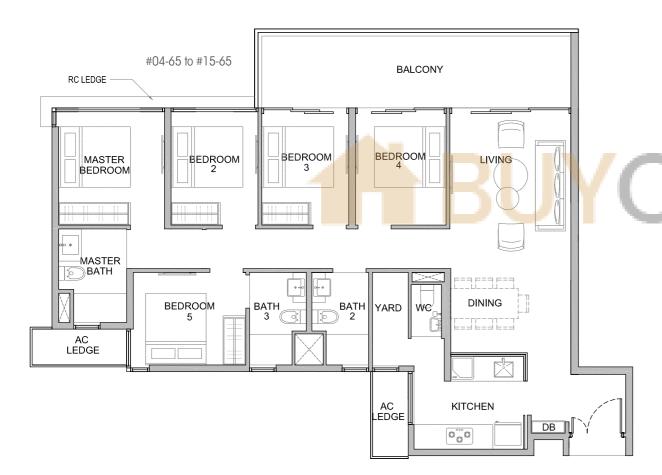

### FIVE BEDROOMS

YPE E1

#04-65 to #15-65

Area: 1356 sqft | 126 sqm

Area includes A/C ledge, balcony, PES, private roof terrace and void (where applicable). Orientations and facings will differ depending on the unit you are purchasing. Pls refer to the key plan. All plans are not to scale and are subject to changes as may be approved by the relevant authorities. All floor areas are estimates and are subject to final survey.
 Visual screens are subject to authority site confirmation.