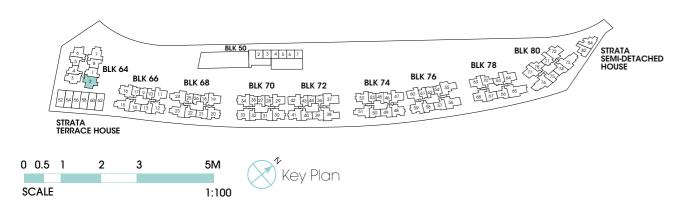

Key Plan

Area includes A/C ledge, balcony, PES, private roof terrace and void (where applicable). Orientations and facings will differ depending on the unit you are purchasing. Pls refer to the key plan. All plans are not to scale and are subject to changes as may be approved by the relevant authorities. All floor areas are estimates and are subject to final survey.
 Visual screens are subject to authority site confirmation.