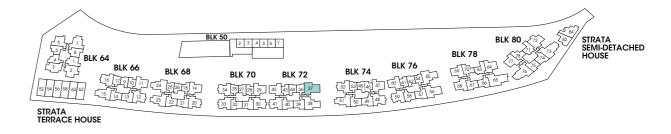

  2 3 4 5 6 7

  BLK 64

  BLK 66

  BLK 68

  BLK 70

  BLK 72

  BLK 74

  BLK 74

  BLK 76

  BLK 76

  BLK 78

  B
- Area includes A/C ledge, balcony, PES, private roof terrace and void (where applicable). Orientations and facings will differ depending on the unit you are purchasing. Pls refer to the key plan. All plans are not to scale and are subject to changes as may be approved by the relevant authorities. All floor areas are estimates and are subject to final survey.
   Visual screens are subject to authority site confirmation.

**BLK 78** 

STRATA SEMI-DETACHED HOUSE