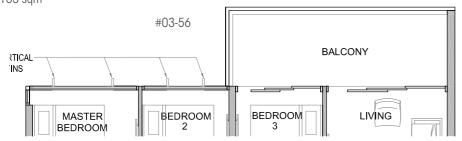

### FOUR BEDROOMS

TYPE D2a

Unit: #03-56

#04-56 to #15-56

Area: 1109 sqft | 103 sqm

0 0.5 1 2 3 5M SCALE 1:100

Area includes A/C ledge, balcony, PES, private roof terrace and void (where applicable). Orientations and facings will differ depending on the unit you are purchasing. Pls refer to the key plan. All plans are not to scale and are subject to changes as may be approved by the relevant authorities. All floor areas are estimates and are subject to final survey.
 Visual screens are subject to authority site confirmation.