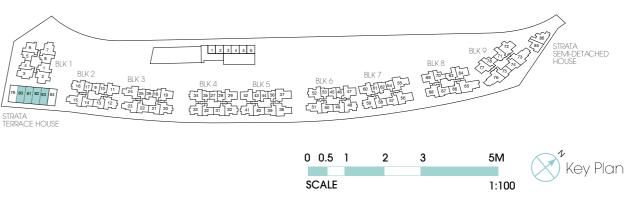

STRATA TERRACE HOUSE

#03-04 to #15-04 Area: 624 sqft | 58 sqm

STRATA SEMI-DETACHED HOUSE BLK 78

- Area includes A/C ledge, balcony, PES, private roof terrace and void (where applicable). Orientations and facings will differ depending on the unit you are purchasing. Pls refer to the key plan. All plans are not to scale and are subject to changes as may be approved by the relevant authorities. All floor areas are estimates and are subject to final survey.
   Visual screens are subject to authority site confirmation.

- | BLK 50 | 2 3 4 5 6 7 | STRATA SEMI-DETACHED HOUSE | BLK 76 | BLK
- Area includes A/C ledge, balcony, PES, private roof terrace and void (where applicable). Orientations and facings will differ depending on the unit you are purchasing. Pls refer to the key plan. All plans are not to scale and are subject to changes as may be approved by the relevant authorities. All floor areas are estimates and are subject to final survey.
   Visual screens are subject to authority site confirmation.

  2 3 4 5 6 7

  BLK 64

  BLK 66

  BLK 68

  BLK 70

  BLK 72

  BLK 74

  BLK 74

  BLK 76

  BLK 76

  BLK 78

  B
- Area includes A/C ledge, balcony, PES, private roof terrace and void (where applicable). Orientations and facings will differ depending on the unit you are purchasing. Pls refer to the key plan. All plans are not to scale and are subject to changes as may be approved by the relevant authorities. All floor areas are estimates and are subject to final survey.
   Visual screens are subject to authority site confirmation.

| 52     | 54    | 56    | 58   | 60 | 62 |
|--------|-------|-------|------|----|----|
| 1a     | 1     | 1     | 1    | 1  | 1a |
|        |       |       |      |    |    |
|        |       |       |      |    |    |
| 070474 | 05141 | DETAG | LIED |    |    |
| STRAIA | SEMI- | DETAC | HED  |    |    |
| 82     | 84    |       |      |    |    |
| 2      | 3     |       |      |    |    |
|        |       |       |      |    |    |
|        |       |       |      |    |    |
|        |       |       |      |    |    |
| SHOPS  | j     |       |      |    |    |
| 50     | 50    | 50    | 50   | 50 | 50 |
|        |       |       |      |    |    |
| 1α     | 1     | 1     | 1    | 1  | 1a |