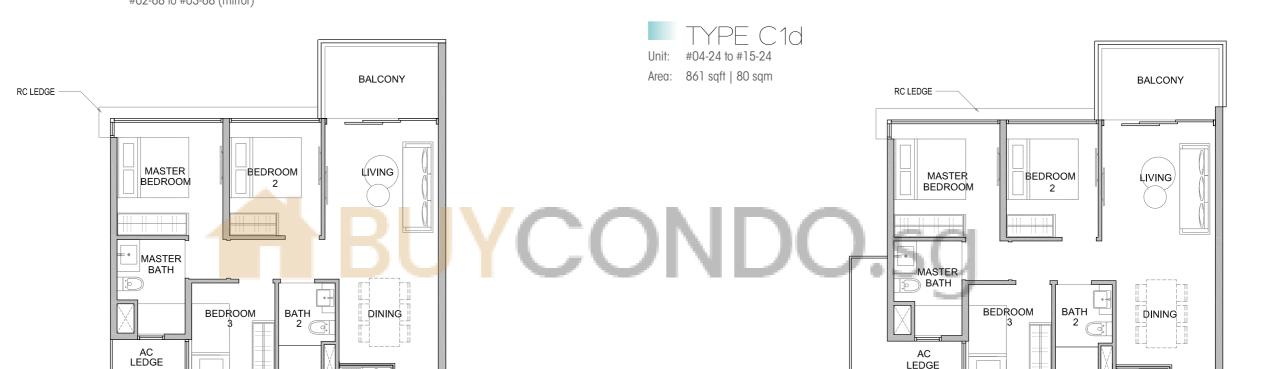

TYPE C1d-P

Unit: #03-24

Area: 861 sqft | 80 sqm

#04-69 to #15-69 #04-77 to #15-77 #04-68 to #15-68 (mirror)

#04-69 TO #15-69

#04-77 TO #15-77;

- Area includes A/C ledge, balcony, PES, private roof terrace and void (where applicable). Orientations and facings will differ depending on the unit you are purchasing. Pls refer to the key plan. All plans are not to scale and are subject to changes as may be approved by the relevant authorities. All floor areas are estimates and are subject to final survey.
   Visual screens are subject to authority site confirmation.
- STRATA TERRACE HOUSE