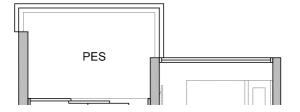

#### TWO BEDROOMS

YPE B1c-P

Area: 624 sqft | 58 sqm

STRATA TERRACE HOUSE

#03-04 to #15-04 Area: 624 sqft | 58 sqm

STRATA SEMI-DETACHED HOUSE BLK 78

- Area includes A/C ledge, balcony, PES, private roof terrace and void (where applicable). Orientations and facings will differ depending on the unit you are purchasing. Pls refer to the key plan. All plans are not to scale and are subject to changes as may be approved by the relevant authorities. All floor areas are estimates and are subject to final survey.
   Visual screens are subject to authority site confirmation.