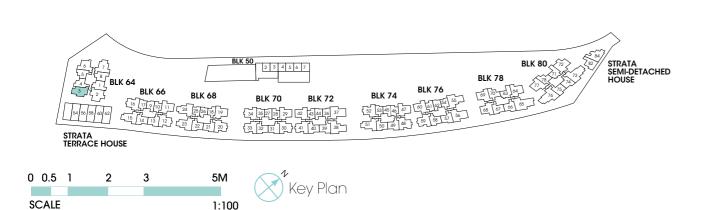

Key Plan

Area includes A/C ledge, balcony, PES, private roof terrace and void (where applicable). Orientations and facings will differ depending on the unit you are purchasing. Pls refer to the key plan. All plans are not to scale and are subject to changes as may be approved by the relevant authorities. All floor areas are estimates and are subject to final survey.
 Visual screens are subject to authority site confirmation.

  2 3 4 5 6 7

  BLK 64

  BLK 66

  BLK 68

  BLK 70

  BLK 72

  BLK 74

  BLK 74

  BLK 76

  BLK 76

  BLK 78

  B
- Area includes A/C ledge, balcony, PES, private roof terrace and void (where applicable). Orientations and facings will differ depending on the unit you are purchasing. Pls refer to the key plan. All plans are not to scale and are subject to changes as may be approved by the relevant authorities. All floor areas are estimates and are subject to final survey.
   Visual screens are subject to authority site confirmation.