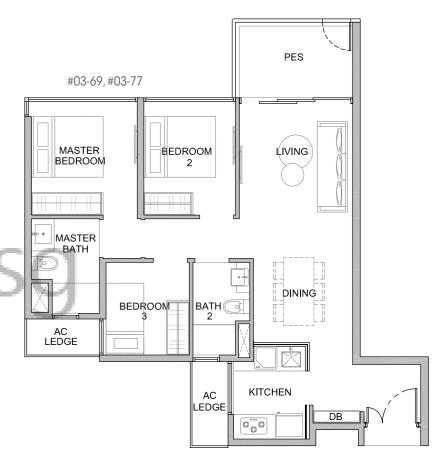

### THREE BEDROOMS

TYPE C1c-P

Unit: #03-69, #03-77 #01-68 (mirror)

Area: 850 sqft | 79 sqm

#### THREE BEDROOMS

TYPE C1c

Unit: #04-69 to #15-69 #04-77 to #15-77 #02-68 to #15-68 (mirror)

Area: 850 sqft | 79 sqm

LEDGE

000

#02-68 to #03-68 (mirror)

THREE BEDROOMS