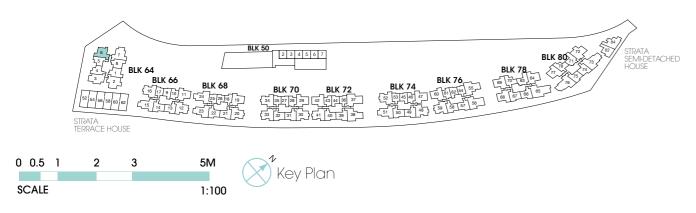

  2 3 4 5 6 7

  BLK 64

  BLK 66

  BLK 68

  BLK 70

  BLK 72

  BLK 74

  BLK 74

  BLK 76

  BLK 76

  BLK 78

  B
- Area includes A/C ledge, balcony, PES, private roof terrace and void (where applicable). Orientations and facings will differ depending on the unit you are purchasing. Pls refer to the key plan. All plans are not to scale and are subject to changes as may be approved by the relevant authorities. All floor areas are estimates and are subject to final survey.
   Visual screens are subject to authority site confirmation.

**BLK 78** 

STRATA SEMI-DETACHED HOUSE

### THREE BEDROOMS

KITCHEN

DB

THREE BEDROOMS

TYPE C2

Unit: #02-33 to #15-33 Area: 883 sqft | 82 sqm

**BLK 78** 

STRATA SEMI-DETACHED HOUSE