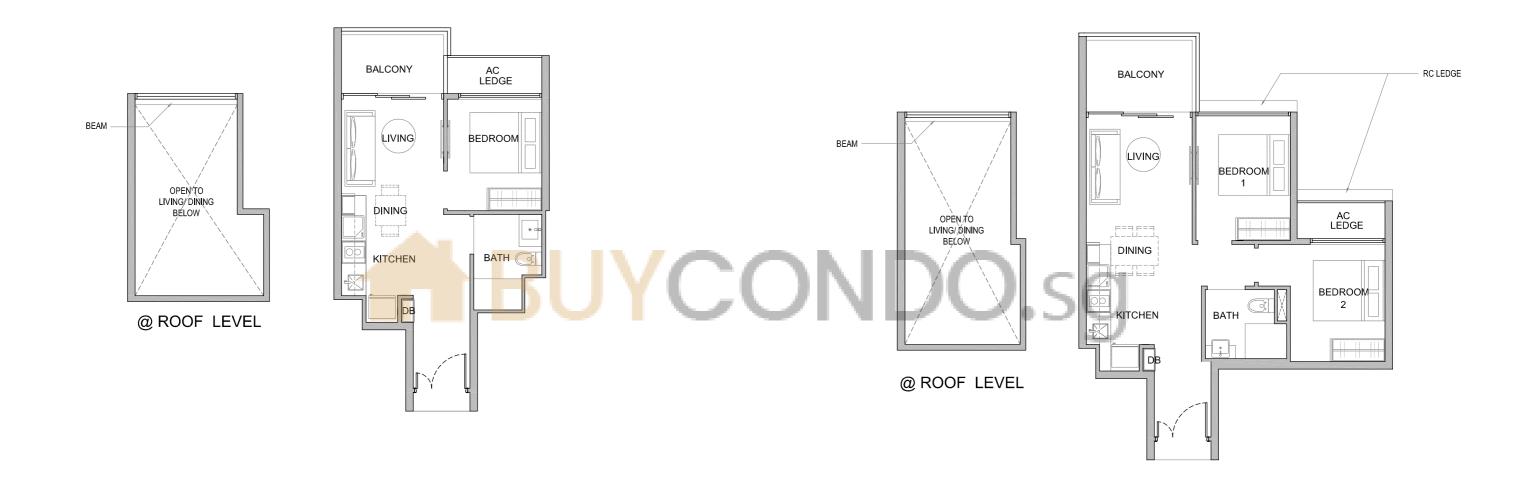

### PENTHOUSE

Unit: #16-70 #16-78

Area: 840 sqft | 78 sqm

Area includes A/C ledge, balcony, PES, private roof terrace and void (where applicable). Orientations and facings will differ depending on the unit you are purchasing. Pls refer to the key plan. All plans are not to scale and are subject to changes as may be approved by the relevant authorities. All floor areas are estimates and are subject to final survey.
 Visual screens are subject to authority site confirmation.

PENTHOUSE

TYPE C1c-PH

Unit: #16-69, #16-77 #16-68 (mirror)

Area: 1066 sqft | 96 sqm