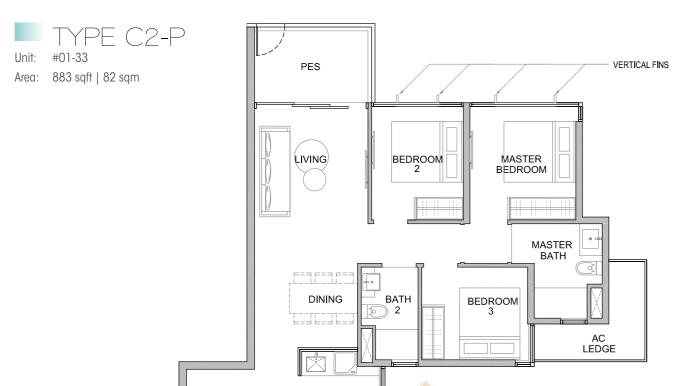

### THREE BEDROOMS

KITCHEN

DB

THREE BEDROOMS

TYPE C2

Unit: #02-33 to #15-33 Area: 883 sqft | 82 sqm

**BLK 78** 

STRATA SEMI-DETACHED HOUSE