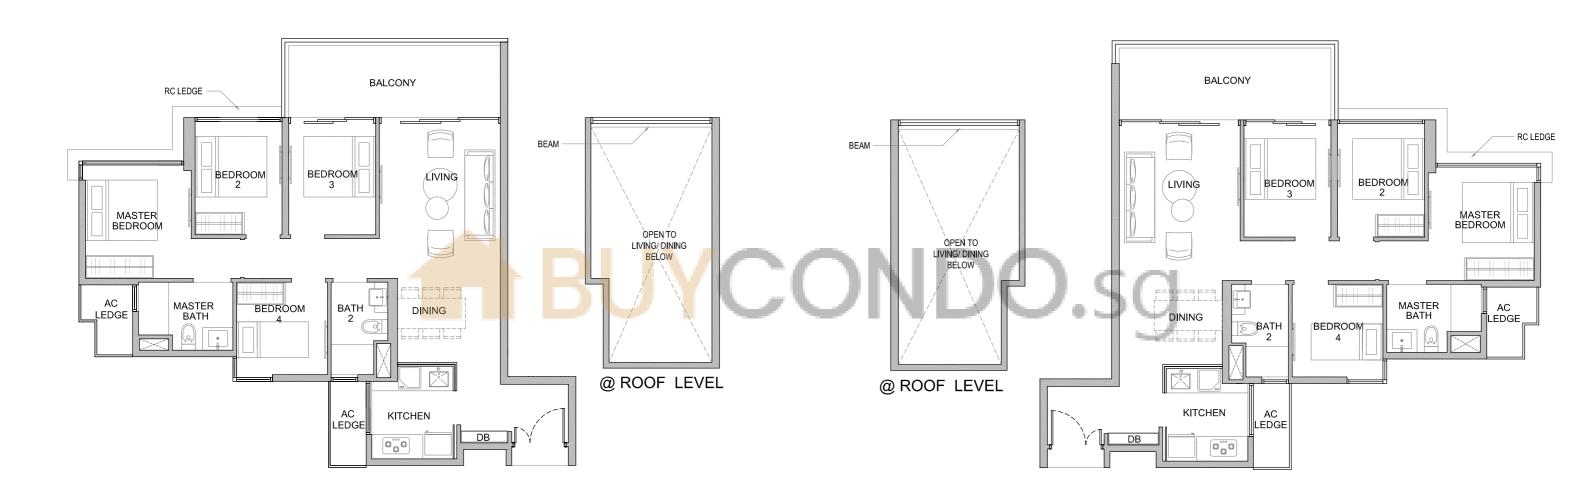

### THREE BEDROOMS

Area: 850 sqft | 79 sqm

### THREE BEDROOMS

TYPE C1a-P

Unit: #02-06

Area: 850 sqft | 79 sqm

Area: 850 sqft | 79 sqm

Area: 850 sqft | 79 sqm

0 0.5 1 **SCALE** 1:100

- STRATA SEMI-DETACHED HOUSE **BLK 78** STRATA TERRACE HOUSE 0 0.5 1
  - **SCALE**

Area includes A/C ledge, balcony, PES, private roof terrace and void (where applicable). Orientations and facings will differ depending on the unit you are purchasing. Pls refer to the key plan. All plans are not to scale and are subject to changes as may be approved by the relevant authorities. All floor areas are estimates and are subject to final survey.
 Visual screens are subject to authority site confirmation.