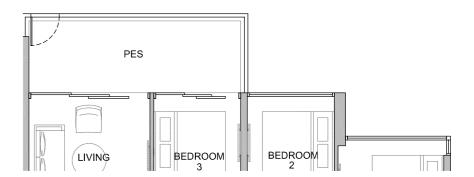

### THREE BEDROOMS

YPE C3d-P

Area: 980 sqft | 91 sqm

### TYPE C3d

#02-20

0 0.5 1 2 **SCALE** 1:100