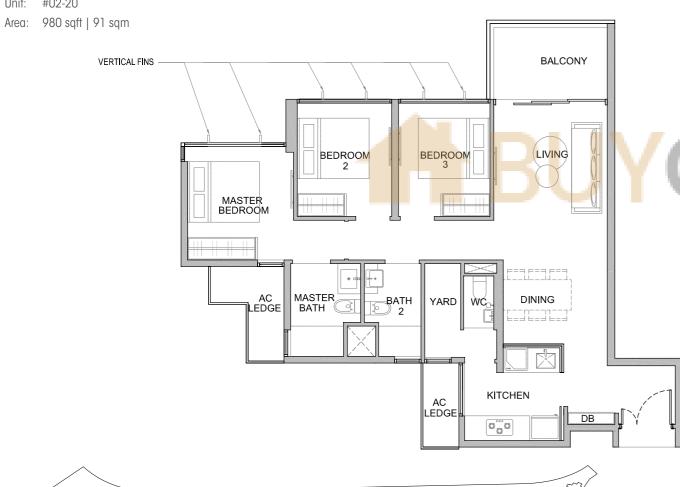

### THREE BEDROOMS

YPE C3d-P

Area: 980 sqft | 91 sqm

### TYPE C3d

#02-20

0 0.5 1 2 **SCALE** 1:100