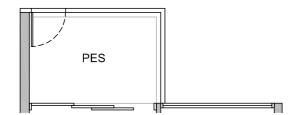

#### ONE BEDROOM

TYPE A1-P

#03-09, #03-27, #03-45 #03-26, #03-44, #03-62 (mirror)

Area: 484 sqft | 45 sqm

#### ONE BEDROOM

Unit: #03-10, #03-28, #03-46 #03-25, #03-43, #03-61 (mirror)

Area: 484 sqft | 45 sqm