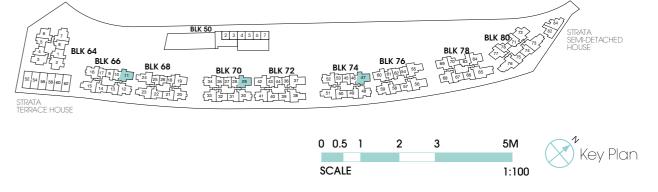

  2 3 4 5 6 7

  BLK 64

  BLK 66

  BLK 68

  BLK 70

  BLK 72

  BLK 74

  BLK 74

  BLK 76

  BLK 76

  BLK 78

  B
- Area includes A/C ledge, balcony, PES, private roof terrace and void (where applicable). Orientations and facings will differ depending on the unit you are purchasing. Pls refer to the key plan. All plans are not to scale and are subject to changes as may be approved by the relevant authorities. All floor areas are estimates and are subject to final survey.
   Visual screens are subject to authority site confirmation.