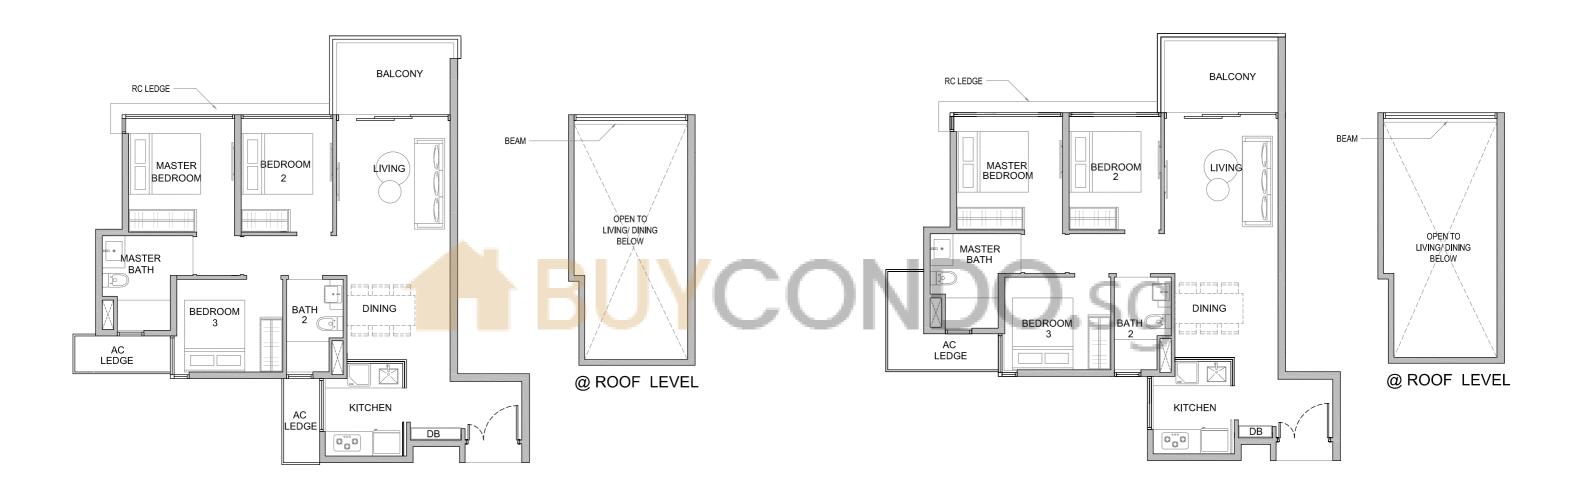

### FOUR BEDROOMS

YPE D3-P

Area: 1216 sqft | 113 sqm

FOUR BEDROOMS

TYPE D3

#04-76 TO #15-76

Unit: #02-76 TO #03-76

#02-76 to #03-76

-VERTICAL

FINS

RC LEDGE

MASTER

BEDROOM

MASTER

BEDROOM

AC LEDGE

MASTER

BATH

BALCONY

#02-73 to #03-73

VERTICAL

**BALCONY** 