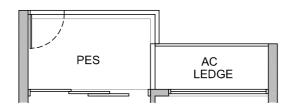

#### ONE BEDROOM

TYPE A1-P

#03-09, #03-27, #03-45 #03-26, #03-44, #03-62 (mirror)

Area: 484 sqft | 45 sqm

#### ONE BEDROOM

Unit: #03-10, #03-28, #03-46 #03-25, #03-43, #03-61 (mirror)

Area: 484 sqft | 45 sqm