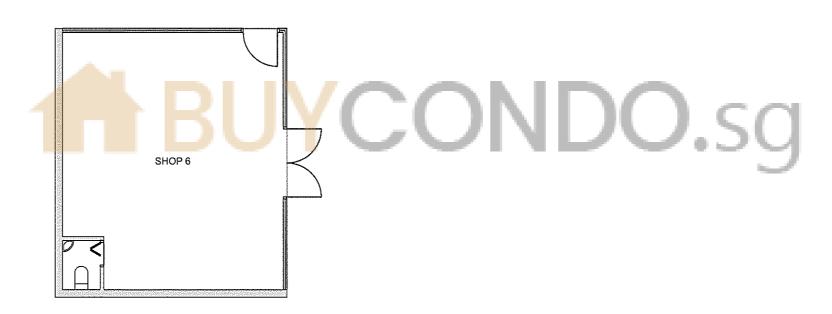

### RETAILS

SHOP 5

Unit: #01-05

Area: 1,090 sqft | 98 sqm

Unit: #01-06

Area: 1,090 sqft | 98 sqm

Area includes A/C ledge, balcony, PES, private roof terrace and void (where applicable). Orientations and facings will differ depending on the unit you are purchasing. PIs refer to the key plan. All plans are not to scale and are subject to changes as may be approved by the relevant authorities. All floor areas are estimates and are subject to final survey.
 Visual screens are subject to authority site confirmation.