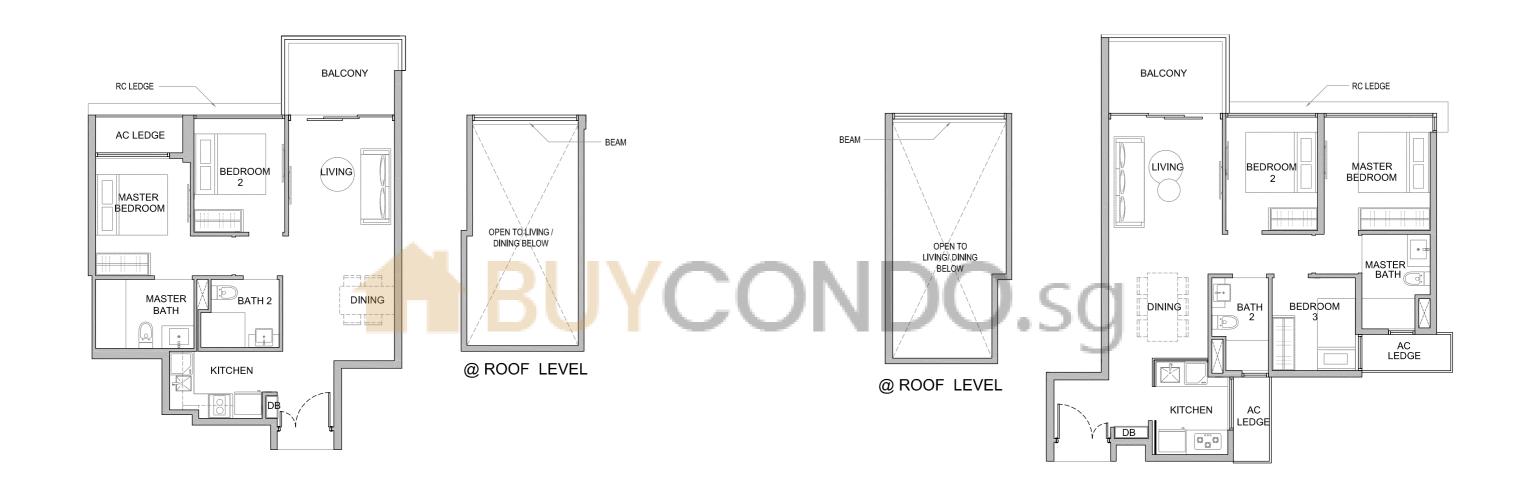

### THREE BEDROOMS TYPE C4a-P Area: 958 sqft | 89 sqm PES TYPE C4a RC LEDGE MASTER BEDROOM 2 Area: 958 sqft | 89 sqm AC LEDGE MASTER BATH 2 BEDROOM 2 BEDROOM BALCONY MASTER BATH LIVING KITCHEN DINING

- Area includes A/C ledge, balcony, PES, private roof terrace and void (where applicable). Orientations and facings will differ depending on the unit you are purchasing. Pls refer to the key plan. All plans are not to scale and are subject to changes as may be approved by the relevant authorities. All floor areas are estimates and are subject to final survey.
   Visual screens are subject to authority site confirmation.

### TYPE D1a-P

Unit: #03-55

Area: 1033 sqft | 96 sqm

TYPE D1a #04-55 TO #15-55 Area: 1033 sqft | 96 sqm

RC LEDGE BEDROOM LIVING BEDROOM 2 MASTER MASTER BATH DINING LEDGE BATH BEDROOM LEDGE

BALCONY

- Area includes A/C ledge, balcony, PES, private roof terrace and void (where applicable). Orientations and facings will differ depending on the unit you are purchasing. Pls refer to the key plan. All plans are not to scale and are subject to changes as may be approved by the relevant authorities. All floor areas are estimates and are subject to final survey.
   Visual screens are subject to authority site confirmation.

### FOUR BEDROOMS

TYPE D2a

Unit: #03-56

#04-56 to #15-56

Area: 1109 sqft | 103 sqm

0 0.5 1 2 3 5M SCALE 1:100

Area includes A/C ledge, balcony, PES, private roof terrace and void (where applicable). Orientations and facings will differ depending on the unit you are purchasing. Pls refer to the key plan. All plans are not to scale and are subject to changes as may be approved by the relevant authorities. All floor areas are estimates and are subject to final survey.
 Visual screens are subject to authority site confirmation.