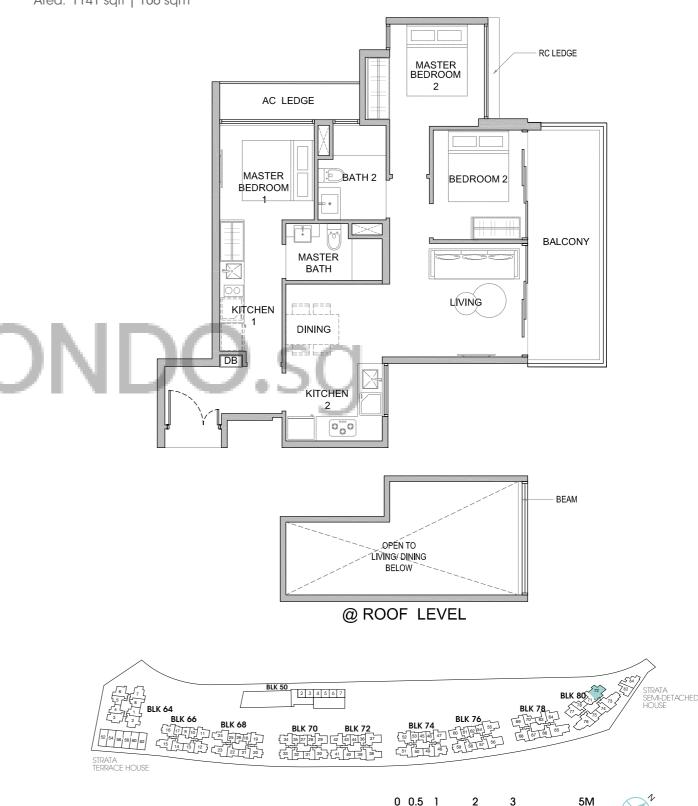

### PENTHOUSE

Unit: #16-03

Area: 1141 sqft | 106 sqm

Area includes A/C ledge, balcony, PES, private roof terrace and void (where applicable). Orientations and facings will differ depending on the unit you are purchasing. Pls refer to the key plan. All plans are not to scale and are subject to changes as may be approved by the relevant authorities. All floor areas are estimates and are subject to final survey.
 Visual screens are subject to authority site confirmation.