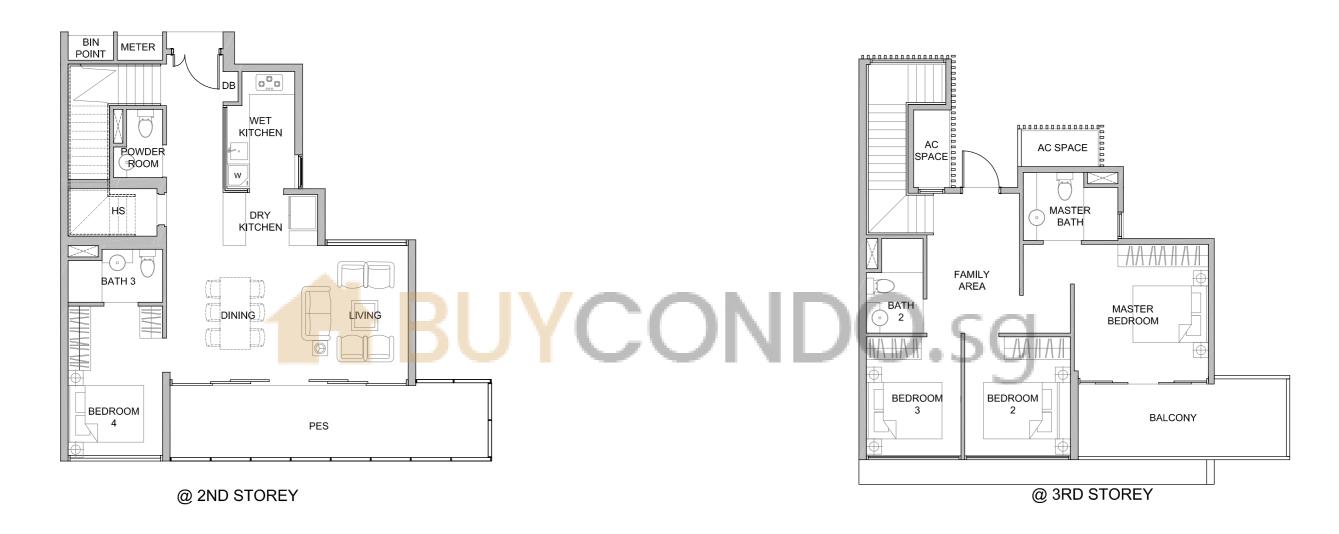

### THREE BEDROOMS

Area: 850 sqft | 79 sqm

### THREE BEDROOMS

TYPE C1a-P

Unit: #02-06

Area: 850 sqft | 79 sqm

Area: 850 sqft | 79 sqm

Area: 850 sqft | 79 sqm

0 0.5 1 **SCALE** 1:100

- STRATA SEMI-DETACHED HOUSE **BLK 78** STRATA TERRACE HOUSE 0 0.5 1
  - **SCALE**

Area includes A/C ledge, balcony, PES, private roof terrace and void (where applicable). Orientations and facings will differ depending on the unit you are purchasing. Pls refer to the key plan. All plans are not to scale and are subject to changes as may be approved by the relevant authorities. All floor areas are estimates and are subject to final survey.
 Visual screens are subject to authority site confirmation.