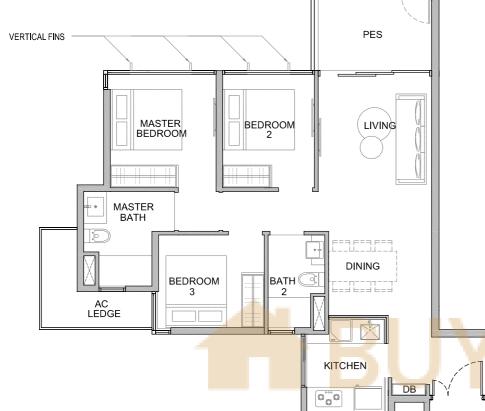

### THREE BEDROOMS

Area: 850 sqft | 79 sqm

### THREE BEDROOMS

TYPE C1a-P

Unit: #02-06

Area: 850 sqft | 79 sqm

Area: 850 sqft | 79 sqm

Area: 850 sqft | 79 sqm

0 0.5 1 **SCALE** 1:100

- STRATA SEMI-DETACHED HOUSE **BLK 78** STRATA TERRACE HOUSE 0 0.5 1
  - **SCALE**

Area includes A/C ledge, balcony, PES, private roof terrace and void (where applicable). Orientations and facings will differ depending on the unit you are purchasing. Pls refer to the key plan. All plans are not to scale and are subject to changes as may be approved by the relevant authorities. All floor areas are estimates and are subject to final survey.
 Visual screens are subject to authority site confirmation.