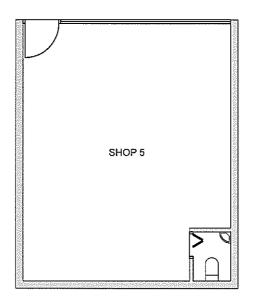

### RETAILS

SHOP 5

Unit: #01-05

Area: 1,090 sqft | 98 sqm

Unit: #01-06

Area: 1,090 sqft | 98 sqm

Area includes A/C ledge, balcony, PES, private roof terrace and void (where applicable). Orientations and facings will differ depending on the unit you are purchasing. PIs refer to the key plan. All plans are not to scale and are subject to changes as may be approved by the relevant authorities. All floor areas are estimates and are subject to final survey.
 Visual screens are subject to authority site confirmation.