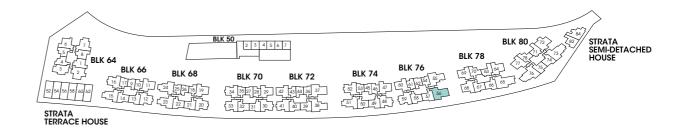

STRATA TERRACE HOUSE

#03-04 to #15-04 Area: 624 sqft | 58 sqm

STRATA SEMI-DETACHED HOUSE BLK 78

- Area includes A/C ledge, balcony, PES, private roof terrace and void (where applicable). Orientations and facings will differ depending on the unit you are purchasing. Pls refer to the key plan. All plans are not to scale and are subject to changes as may be approved by the relevant authorities. All floor areas are estimates and are subject to final survey.
   Visual screens are subject to authority site confirmation.

**BLK 78** 

STRATA SEMI-DETACHED HOUSE