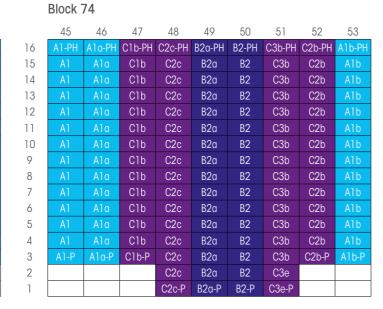

### TYPE C3

#04-07 to #15-07 Area: 1001 sqft | 93 sqm

- Area includes A/C ledge, balcony, PES, private roof terrace and void (where applicable). Orientations and facings will differ depending on the unit you are purchasing. Pls refer to the key plan. All plans are not to scale and are subject to changes as may be approved by the relevant authorities. All floor areas are estimates and are subject to final survey.
   Visual screens are subject to authority site confirmation.
- Area includes A/C ledge, balcony, PES, private roof terrace and void (where applicable). Orientations and facings will differ depending on the unit you are purchasing. Pls refer to the key plan. All plans are not to scale and are subject to changes as may be approved by the relevant authorities. All floor areas are estimates and are subject to final survey.
   Visual screens are subject to authority site confirmation.