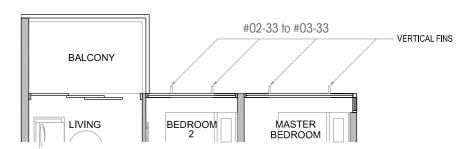

### THREE BEDROOMS

KITCHEN

DB

THREE BEDROOMS

TYPE C2

Unit: #02-33 to #15-33 Area: 883 sqft | 82 sqm

**BLK 78** 

STRATA SEMI-DETACHED HOUSE