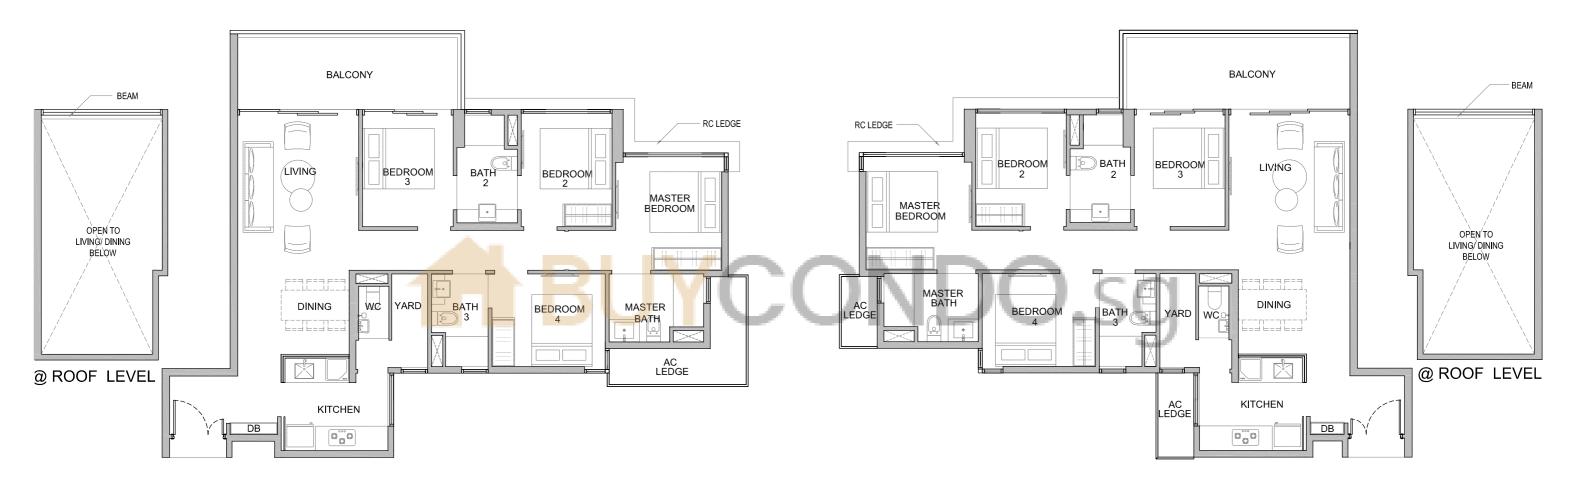

PENTHOUSE

TYPE C1c-PH

Unit: #16-69, #16-77 #16-68 (mirror)

Area: 1066 sqft | 96 sqm

### PENTHOUSE

Unit: #16-70 #16-78

Area: 840 sqft | 78 sqm

Area includes A/C ledge, balcony, PES, private roof terrace and void (where applicable). Orientations and facings will differ depending on the unit you are purchasing. Pls refer to the key plan. All plans are not to scale and are subject to changes as may be approved by the relevant authorities. All floor areas are estimates and are subject to final survey.
 Visual screens are subject to authority site confirmation.