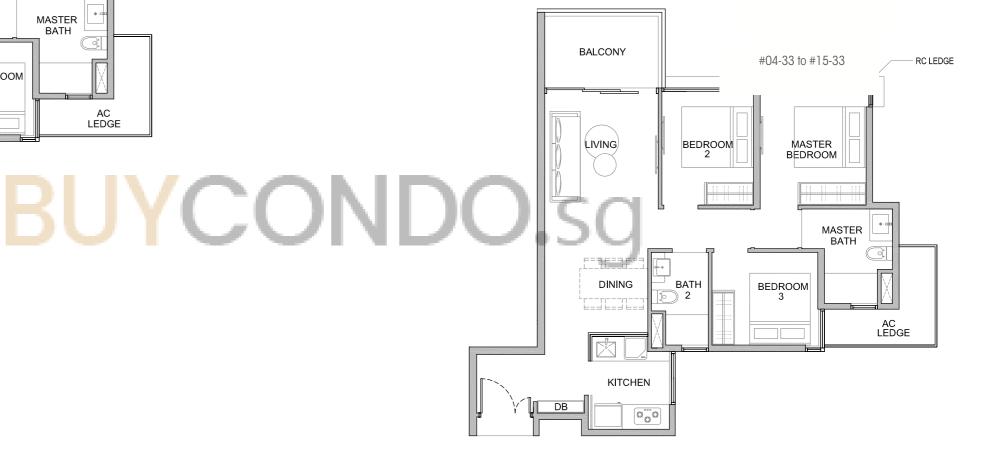

sqft | 80 sqm



#04-69 to #15-69 #04-77 to #15-77 #04-68 to #15-68 (mirror)

#04-69 TO #15-69

#04-77 TO #15-77;

- Area includes A/C ledge, balcony, PES, private roof terrace and void (where applicable). Orientations and facings will differ depending on the unit you are purchasing. Pls refer to the key plan. All plans are not to scale and are subject to changes as may be approved by the relevant authorities. All floor areas are estimates and are subject to final survey.
   Visual screens are subject to authority site confirmation.
- STRATA TERRACE HOUSE

  0 0.5 1 2 3 5M

  SCALE 1:100

MASTER

BEDROOM

BEDROOM

PES

LIVING

**KITCHEN** 

**BLK 78** 

STRATA SEMI-DETACHED HOUSE

### THREE BEDROOMS



KITCHEN

DB

THREE BEDROOMS

TYPE C2

Unit: #02-33 to #15-33 Area: 883 sqft | 82 sqm









**BLK 78** 

STRATA SEMI-DETACHED HOUSE

- Area includes A/C ledge, balcony, PES, private roof terrace and void (where applicable). Orientations and facings will differ depending on the unit you are purchasing. Pls refer to the key plan. All plans are not to scale and are subject to changes as may be approved by the relevant authorities. All floor areas are estimates and are subject to final survey.
   Visual screens are subject to authority site confirmation.

### THREE BEDROOMS

TYPE C2a

Unit: #04-03 to #15-03
Area: 915 sqft | 85 sqm



#### THREE BEDROOMS

TYPE C2b-P

Unit: #03-16, #03-34, #03-52

Area: 893 sqft | 83 sqm



TYPE C2b

Jnit: #04-16 to #15-16 #04-34 to #15-34

#04-52 to #15-52

Area: 893 sqft | 83 sqm





- | BLK 50 | 2 3 4 5 6 7 | STRATA SEMI-DETACHED HOUSE | BLK