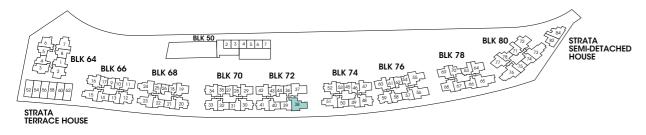

Key Plan

Area includes A/C ledge, balcony, PES, private roof terrace and void (where applicable). Orientations and facings will differ depending on the unit you are purchasing. Pls refer to the key plan. All plans are not to scale and are subject to changes as may be approved by the relevant authorities. All floor areas are estimates and are subject to final survey.
 Visual screens are subject to authority site confirmation.

  2 3 4 5 6 7

  BLK 64

  BLK 66

  BLK 68

  BLK 70

  BLK 72

  BLK 74

  BLK 74

  BLK 76

  BLK 76

  BLK 78

  B
- Area includes A/C ledge, balcony, PES, private roof terrace and void (where applicable). Orientations and facings will differ depending on the unit you are purchasing. Pls refer to the key plan. All plans are not to scale and are subject to changes as may be approved by the relevant authorities. All floor areas are estimates and are subject to final survey.
   Visual screens are subject to authority site confirmation.

# SCHEMATIC DIAGRAM

|    | Block 6 | Block 64 |        |        |        |        |       |        |  |  |  |  |  |
|----|---------|----------|--------|--------|--------|--------|-------|--------|--|--|--|--|--|
|    | 1       | 2        | 3      | 4      | 5      | 6      | 7     | 8      |  |  |  |  |  |
| 16 | B2c-PH  | C4-PH    | C2a-PH | B1c-PH | B1b-PH | C1a-PH | C3-PH | B2b-PH |  |  |  |  |  |
| 15 | B2c     | C4       | C2a    | Blc    | Blb    | Cla    | C3    | B2b    |  |  |  |  |  |
| 14 | B2c     | C4       | C2a    | B1c    | Blb    | Cla    | C3    | B2b    |  |  |  |  |  |
| 13 | B2c     | C4       | C2a    | B1c    | Blb    | Cla    | C3    | B2b    |  |  |  |  |  |
| 12 | B2c     | C4       | C2a    | B1c    | Blb    | Cla    | C3    | B2b    |  |  |  |  |  |
| 11 | B2c     | C4       | C2a    | B1c    | Blb    | Cla    | C3    | B2b    |  |  |  |  |  |
| 10 | B2c     | C4       | C2a    | B1c    | Blb    | Cla    | C3    | B2b    |  |  |  |  |  |
| 9  | B2c     | C4       | C2a    | B1c    | Blb    | Cla    | C3    | B2b    |  |  |  |  |  |
| 8  | B2c     | C4       | C2a    | B1c    | Blb    | Cla    | C3    | B2b    |  |  |  |  |  |
| 7  | B2c     | C4       | C2a    | B1c    | Blb    | Cla    | C3    | B2b    |  |  |  |  |  |
| 6  | B2c     | C4       | C2a    | B1c    | Blb    | Cla    | C3    | B2b    |  |  |  |  |  |
| 5  | B2c     | C4       | C2a    | B1c    | Blb    | Cla    | C3    | B2b    |  |  |  |  |  |
| 4  | B2c     | C4       | C2a    | B1c    | Blb    | Cla    | C3    | B2b    |  |  |  |  |  |
| 3  | R2c-P   |          |        | R1c    | R1h    | Cla    | C3-P  | R2h-P  |  |  |  |  |  |

|    | RIOCK ( | 00     |        |        |        |       |        |        |        |
|----|---------|--------|--------|--------|--------|-------|--------|--------|--------|
|    | 9       | 10     | - 11   | 12     | 13     | 14    | 15     | 16     | 17     |
| 16 | A1-PH   | A1a-PH | C1b-PH | C2c-PH | B2a-PH | B2-PH | C3b-PH | C2b-PH | A1b-PH |
| 15 | A1      | Ala    | Clb    | C2c    | B2a    | B2    | C3b    | C2b    | Alb    |
| 14 | A1      | Ala    | C1b    | C2c    | B2a    | B2    | C3b    | C2b    | Alb    |
| 13 | A1      | Ala    | Clb    | C2c    | B2a    | B2    | C3b    | C2b    | A1b    |
| 12 | A1      | Ala    | Clb    | C2c    | B2a    | B2    | C3b    | C2b    | A1b    |
| 11 | A1      | Ala    | Clb    | C2c    | B2a    | B2    | C3b    | C2b    | Alb    |
| 10 | A1      | Ala    | Clb    | C2c    | B2a    | B2    | C3b    | C2b    | Alb    |
| 9  | A1      | A1a    | Clb    | C2c    | B2a    | B2    | C3b    | C2b    | A1b    |
| 8  | A1      | A1a    | Clb    | C2c    | B2a    | B2    | C3b    | C2b    | A1b    |
| 7  | A1      | A1a    | Clb    | C2c    | B2a    | B2    | C3b    | C2b    | A1b    |
| 6  | A1      | Ala    | Clb    | C2c    | B2a    | B2    | C3b    | C2b    | Alb    |
| 5  | A1      | Ala    | Clb    | C2c    | B2a    | B2    | C3b    | C2b    | Alb    |
| 4  | A1      | Ala    | Clb    | C2c    | B2a    | B2    | C3b    | C2b    | Alb    |
| 3  | A1-P    | Ala-P  | C1b-P  | C2c    | B2a    | B2    | C3b    | C2b-P  | Alb-P  |
| 2  |         |        |        | C2c    | B2a    | B2    | B2d    |        |        |

C2c-P B2a-P B2-P B2d-P

|    | Block  | Block 76 |        |       |        |        |        |        |       |  |  |  |  |  |
|----|--------|----------|--------|-------|--------|--------|--------|--------|-------|--|--|--|--|--|
|    | 54     | 55       | 56     | 57    | 58     | 59     | 60     | 61     | 62    |  |  |  |  |  |
| 16 | A1b-PH | D1a-PH   | D2a-PH | B2-PH | B2a-PH | C2c-PH | C1b-PH | A1a-PH | A1-PH |  |  |  |  |  |
| 15 | Alb    | Dla      | D2a    | B2    | B2a    | C2c    | Clb    | Ala    | A1    |  |  |  |  |  |
| 14 | Alb    | Dla      | D2a    | B2    | B2a    | C2c    | Clb    | Ala    | A1    |  |  |  |  |  |
| 13 | A1b    | Dla      | D2a    | B2    | B2a    | C2c    | C1b    | Ala    | A1    |  |  |  |  |  |
| 12 | A1b    | Dla      | D2a    | B2    | B2a    | C2c    | C1b    | Ala    | A1    |  |  |  |  |  |
| 11 | A1b    | Dla      | D2a    | B2    | B2a    | C2c    | C1b    | Ala    | A1    |  |  |  |  |  |
| 10 | A1b    | Dla      | D2a    | B2    | B2a    | C2c    | C1b    | Ala    | A1    |  |  |  |  |  |
| 9  | Alb    | Dla      | D2a    | B2    | B2a    | C2c    | C1b    | Ala    | A1    |  |  |  |  |  |
| 8  | Alb    | Dla      | D2a    | B2    | B2a    | C2c    | Clb    | Ala    | A1    |  |  |  |  |  |
| 7  | Alb    | Dla      | D2a    | B2    | B2a    | C2c    | Clb    | Ala    | A1    |  |  |  |  |  |
| 6  | Alb    | Dla      | D2a    | B2    | B2a    | C2c    | C1b    | Ala    | A1    |  |  |  |  |  |
| 5  | Alb    | Dla      | D2a    | B2    | B2a    | C2c    | Clb    | Ala    | A1    |  |  |  |  |  |
| 4  | Alb    | Dla      | D2a    | B2    | B2a    | C2c    | Clb    | Ala    | A1    |  |  |  |  |  |
| 3  | A1b-P  | D1a-P    | D2a    | B2    | B2a    | C2c    | C1b-P  | Ala-P  | A1-P  |  |  |  |  |  |
| 2  |        |          | D2b    | B2    | B2a    | C2c    |        |        |       |  |  |  |  |  |
| 1  |        |          | D2b-P  | B2-P  | B2a-P  | C2c-P  |        |        |       |  |  |  |  |  |
|    |        |          |        |       |        |        |        |        |       |  |  |  |  |  |

| Block 78 |        |       |       |        |       |        |        |       |  |  |
|----------|--------|-------|-------|--------|-------|--------|--------|-------|--|--|
|          | 63     | 64    | 65    | 66     | 67    | 68     | 69     | 70    |  |  |
| 16       | B1a-PH | C1-PH | E1-PH | B2a-PH | B2-PH | C1c-PH | C1c-PH | B1-PH |  |  |
| 15       | Bla    | C1    | E1    | B2a    | B2    | C1c    | C1c    | B1    |  |  |
| 14       | Bla    | C1    | E1    | B2a    | B2    | C1c    | C1c    | B1    |  |  |
| 13       | Bla    | C1    | E1    | B2a    | B2    | C1c    | C1c    | B1    |  |  |
| 12       | Bla    | C1    | E1    | B2a    | B2    | Clc    | Clc    | B1    |  |  |
| 11       | Bla    | C1    | E1    | B2a    | B2    | Clc    | Clc    | B1    |  |  |
| 10       | Bla    | C1    | E1    | B2a    | B2    | C1c    | C1c    | B1    |  |  |
| 9        | Bla    | C1    | E1    | B2a    | B2    | C1c    | C1c    | B1    |  |  |
| 8        | Bla    | C1    | E1    | B2a    | B2    | C1c    | C1c    | B1    |  |  |
| 7        | Bla    | C1    | ΕΊ    | B2a    | B2    | C1c    | C1c    | B1    |  |  |
| 6        | Bla    | C1    | E1    | B2a    | B2    | C1c    | C1c    | B1    |  |  |
| 5        | Bla    | C1    | E1    | B2a    | B2    | C1c    | C1c    | B1    |  |  |
| 4        | Bla    | C1    | E1    | B2a    | B2    | C1c    | C1c    | B1    |  |  |
| 3        | B1a-P  | C1-P  | E1    | B2a    | B2    | C1c    | C1c-P  | B1-P  |  |  |
| 2        |        |       | Ela   | B2a    | B2    | Clc    |        |       |  |  |
| 1        |        |       | E1a-P | B2a-P  | B2-P  | C1c-P  |        |       |  |  |
|          |        | ·     | ·     | ·      | ·     |        |        |       |  |  |

|    | Block 68 |        |        |       |        |        |        |        |       |  |  |  |
|----|----------|--------|--------|-------|--------|--------|--------|--------|-------|--|--|--|
|    | 18       | 19     | 20     | 21    | 22     | 23     | 24     | 25     | 26    |  |  |  |
| 16 | A1b-PH   | C3a-PH | C3c-PH | B2-PH | B2a-PH | C2c-PH | C1d-PH | Ala-PH | A1-PH |  |  |  |
| 15 | Alb      | C3a    | C3c    | B2    | B2a    | C2c    | Cld    | Ala    | A1    |  |  |  |
| 14 | Alb      | C3a    | C3c    | B2    | B2a    | C2c    | Cld    | Ala    | A1    |  |  |  |
| 13 | Alb      | C3a    | C3c    | B2    | B2a    | C2c    | Cld    | Ala    | A1    |  |  |  |
| 12 | Alb      | C3a    | C3c    | B2    | B2a    | C2c    | Cld    | Ala    | A1    |  |  |  |
| 11 | Alb      | C3a    | C3c    | B2    | B2a    | C2c    | Cld    | Ala    | A1    |  |  |  |
| 10 | Alb      | C3a    | C3c    | B2    | B2a    | C2c    | Cld    | Ala    | A1    |  |  |  |
| 9  | Alb      | C3a    | C3c    | B2    | B2a    | C2c    | Cld    | Ala    | A1    |  |  |  |
| 8  | Alb      | C3a    | C3c    | B2    | B2a    | C2c    | Cld    | Ala    | A1    |  |  |  |
| 7  | Alb      | C3a    | C3c    | B2    | B2a    | C2c    | Cld    | Ala    | A1    |  |  |  |
| 6  | Alb      | C3a    | C3c    | B2    | B2a    | C2c    | Cld    | Ala    | A1    |  |  |  |
| 5  | Alb      | C3a    | C3c    | B2    | B2a    | C2c    | Cld    | Ala    | A1    |  |  |  |
| 4  | Alb      | C3a    | C3c    | B2    | B2a    | C2c    | C1d    | Ala    | A1    |  |  |  |
| 3  | A1b-P    | C3a-P  | C3c    | B2    | B2a    | C2c    | C1d-P  | Ala-P  | A1-P  |  |  |  |
| 2  |          |        | C3d    | B2    | B2a    | C2c    |        |        |       |  |  |  |
| 1  |          |        | C3d-P  | B2-P  | B2a-P  | C2c-P  |        |        |       |  |  |  |

B1c-P B1b-P C1a-P

|    | Block | ock 70 |        |        |        |       |       |        |        |  |  |  |  |
|----|-------|--------|--------|--------|--------|-------|-------|--------|--------|--|--|--|--|
|    | 27    | 28     | 29     | 30     | 31     | 32    | 33    | 34     | 35     |  |  |  |  |
| 16 | A1-PH | A1a-PH | C1b-PH | C2c-PH | B2a-PH | B2-PH | C2-PH | C2b-PH | A1b-PH |  |  |  |  |
| 15 | A1    | Ala    | Clb    | C2c    | B2a    | B2    | C2    | C2b    | Alb    |  |  |  |  |
| 14 | A1    | Ala    | C1b    | C2c    | B2a    | B2    | C2    | C2b    | A1b    |  |  |  |  |
| 13 | A1    |        | C1b    | C2c    | B2a    | B2    | C2    | C2b    | Alb    |  |  |  |  |
| 12 | A1    |        | C1b    | C2c    | B2a    | B2    | C2    | C2b    | A1b    |  |  |  |  |
| 11 | A1    | Ala    | C1b    | C2c    | B2a    | B2    | C2    | C2b    | A1b    |  |  |  |  |
| 10 | A1    | Ala    | C1b    | C2c    | B2a    | B2    | C2    | C2b    | A1b    |  |  |  |  |
| 9  | A1    | Ala    | C1b    | C2c    | B2a    | B2    | C2    | C2b    | A1b    |  |  |  |  |
| 8  | A1    | Ala    | C1b    | C2c    | B2a    | B2    | C2    | C2b    | Alb    |  |  |  |  |
| 7  | A1    | Ala    | C1b    | C2c    | B2a    | B2    | C2    | C2b    | Alb    |  |  |  |  |
| 6  | A1    | Ala    | C1b    | C2c    | B2a    | B2    | C2    | C2b    | Alb    |  |  |  |  |
| 5  | A1    | Ala    | C1b    | C2c    | B2a    | B2    | C2    | C2b    | Alb    |  |  |  |  |
| 4  | A1    | Ala    | C1b    | C2c    | B2a    | B2    | C2    | C2b    | Alb    |  |  |  |  |
| 3  | A1-P  | Ala-P  | C1b-P  | C2c    | B2a    | B2    | C2    | C2b-P  | A1b-P  |  |  |  |  |
| 2  |       |        |        | C2c    | B2a    | B2    | C2    |        |        |  |  |  |  |
| 1  |       |        |        | C2c-P  | B2a-P  | B2-P  | C2-P  |        |        |  |  |  |  |
|    |       | l .    |        |        |        |       |       |        |        |  |  |  |  |

|    | Block 8 | Block 80 |        |        |       |       |        |       |   |  |  |  |  |
|----|---------|----------|--------|--------|-------|-------|--------|-------|---|--|--|--|--|
|    | 71      | 72       | 73     | 74     | 75    | 76    | 77     | 78    |   |  |  |  |  |
| 16 | B1a-PH  | C4a-PH   | D3a-PH | B2a-PH | B2-PH | D3-PH | C1c-PH | B1-PH |   |  |  |  |  |
| 15 | Bla     | C4a      | D3a    | B2a    | B2    | D3    | Clc    | B1    |   |  |  |  |  |
| 14 | Bla     | C4a      | D3a    | B2a    | B2    | D3    | Clc    | B1    |   |  |  |  |  |
| 13 | Bla     | C4a      | D3a    | B2a    | B2    | D3    | C1c    | B1    |   |  |  |  |  |
| 12 | Bla     | C4a      | D3a    | B2a    | B2    | D3    | C1c    | B1    | - |  |  |  |  |
| 11 | Bla     | C4a      | D3a    | B2a    | B2    | D3    | Clc    | B1    |   |  |  |  |  |
| 10 | Bla     | C4a      | D3a    | B2a    | B2    | D3    | C1c    | B1    |   |  |  |  |  |
| 9  | Bla     | C4a      | D3a    | B2a    | B2    | D3    | Clc    | B1    | r |  |  |  |  |
| 8  | Bla     | C4a      | D3a    | B2a    | B2    | D3    | C1c    | B1    |   |  |  |  |  |
| 7  | Bla     | C4a      | D3a    | B2a    | B2    | D3    | C1c    | B1    |   |  |  |  |  |
| 6  | Bla     | C4a      | D3a    | B2a    | B2    | D3    | C1c    | B1    |   |  |  |  |  |
| 5  | Bla     | C4a      | D3a    | B2a    | B2    | D3    | C1c    | B1    |   |  |  |  |  |
| 4  | Bla     | C4a      | D3a    | B2a    | B2    | D3    | Clc    | B1    |   |  |  |  |  |
| 3  | B1a-P   | C4a-P    | D3a    | B2a    | B2    | D3    | C1c-P  | B1-P  |   |  |  |  |  |
| 2  |         |          | D3a    | B2a    | B2    | D3    |        |       |   |  |  |  |  |
| 1  |         |          | D3a-P  | B2a-P  | B2-P  | D3-P  |        |       |   |  |  |  |  |

| 52     | 54    | 56    | 58   | 60 | 62 |
|--------|-------|-------|------|----|----|
| 1a     | 1     | 1     | 1    | 1  | 1a |
|        |       |       |      |    |    |
|        |       |       |      |    |    |
| 070474 | 05141 | DETAG | LIED |    |    |
| STRAIA | SEMI- | DETAC | HED  |    |    |
| 82     | 84    |       |      |    |    |
| 2      | 3     |       |      |    |    |
|        |       |       |      |    |    |
|        |       |       |      |    |    |
|        |       |       |      |    |    |
| SHOPS  | j     |       |      |    |    |
| 50     | 50    | 50    | 50   | 50 | 50 |
|        |       |       |      |    |    |
| 1α     | 1     | 1     | 1    | 1  | 1a |

STRATA TERRACE

|    | Block 72 |       |       |       |        |        |        |        |       |  |  |  |  |
|----|----------|-------|-------|-------|--------|--------|--------|--------|-------|--|--|--|--|
|    | 36       | 37    | 38    | 39    | 40     | 41     | 42     | 43     | 44    |  |  |  |  |
| 16 | A1b-PH   | D2-PH | D1-PH | B2-PH | B2a-PH | C2c-PH | C1b-PH | A1a-PH | A1-PH |  |  |  |  |
| 15 | A1b      | D2    | D1    | B2    | B2a    | C2c    | C1b    | Ala    | A1    |  |  |  |  |
| 14 | A1b      | D2    | D1    | B2    | B2a    | C2c    | C1b    | Ala    | A1    |  |  |  |  |
| 13 | A1b      | D2    | D1    | B2    | B2a    | C2c    | C1b    | Ala    | A1    |  |  |  |  |
| 12 | A1b      | D2    | D1    | B2    | B2a    | C2c    | C1b    | Ala    | A1    |  |  |  |  |
| 11 | A1b      | D2    | D1    | B2    | B2a    | C2c    | Clb    | Ala    | A1    |  |  |  |  |
| 10 | A1b      | D2    | D1    | B2    | B2a    | C2c    | C1b    | Ala    | A1    |  |  |  |  |
| 9  | A1b      | D2    | D1    | B2    | B2a    | C2c    | C1b    | Ala    | A1    |  |  |  |  |
| 8  | A1b      | D2    | D1    | B2    | B2a    | C2c    | Clb    | Ala    | A1    |  |  |  |  |
| 7  | A1b      | D2    | D1    | B2    | B2a    | C2c    | C1b    | Ala    | A1    |  |  |  |  |
| 6  | Alb      | D2    | D1    | B2    | B2a    | C2c    | C1b    | Ala    | A1    |  |  |  |  |
| 5  | A1b      | D2    | D1    | B2    | B2a    | C2c    | C1b    | Ala    | A1    |  |  |  |  |
| 4  | A1b      | D2    | D1    | B2    | B2a    | C2c    | Clb    | Ala    | A1    |  |  |  |  |
| 3  | A1b-P    | D2-P  | D1    | B2    | B2a    | C2c    | C1b-P  | Ala-P  | A1-P  |  |  |  |  |
| 2  |          |       | Dlb   | B2    | B2a    | C2c    |        |        |       |  |  |  |  |