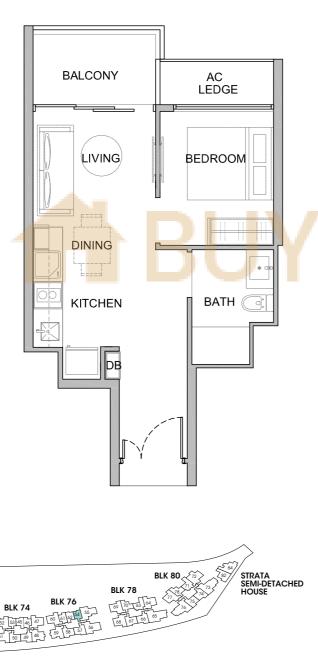

### TYPE A1

#04-09 to #15-09 #04-26 to #15-26 (mirror) #04-27 to #15-27

#04-44 to #15-44 (mirror) #04-62 to #15-62 (mirror) #04-45 to #15-45 Area: 484 sqft | 45 sqm

TYPE A1a

#04-27 to #15-25 (mirror) #04-43 to #15-43 (mirror) #04-28 to #15-28 #04-46 to #15-46 #04-61 to #15-61 (mirror)

Area: 484 sqft | 45 sqm

| 0 0.5 | 1 | 2 | 3 | 5M    |
|-------|---|---|---|-------|
|       |   |   |   |       |
| SCALE |   |   |   | 1:100 |

**BLK 78** 

STRATA SEMI-DETACHED HOUSE

### THREE BEDROOMS

KITCHEN

DB

THREE BEDROOMS

TYPE C2

Unit: #02-33 to #15-33 Area: 883 sqft | 82 sqm

**BLK 78** 

STRATA SEMI-DETACHED HOUSE