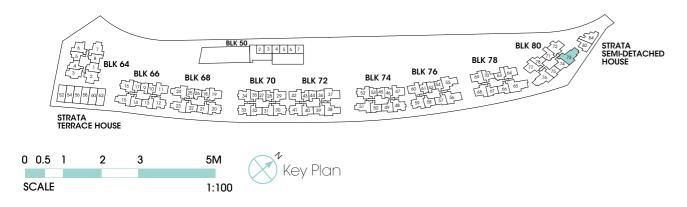

Key Plan

Area includes A/C ledge, balcony, PES, private roof terrace and void (where applicable). Orientations and facings will differ depending on the unit you are purchasing. Pls refer to the key plan. All plans are not to scale and are subject to changes as may be approved by the relevant authorities. All floor areas are estimates and are subject to final survey.
 Visual screens are subject to authority site confirmation.

  2 3 4 5 6 7

  BLK 64

  BLK 66

  BLK 68

  BLK 70

  BLK 72

  BLK 74

  BLK 74

  BLK 76

  BLK 76

  BLK 78

  B
- Area includes A/C ledge, balcony, PES, private roof terrace and void (where applicable). Orientations and facings will differ depending on the unit you are purchasing. Pls refer to the key plan. All plans are not to scale and are subject to changes as may be approved by the relevant authorities. All floor areas are estimates and are subject to final survey.
   Visual screens are subject to authority site confirmation.