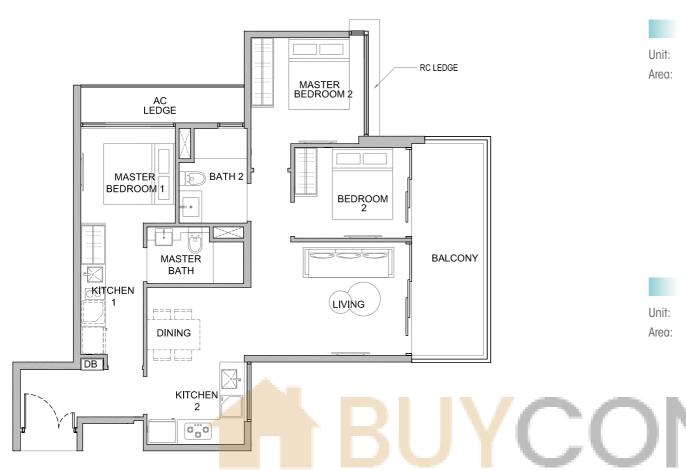

### TYPE D1a-P

Unit: #03-55

Area: 1033 sqft | 96 sqm

TYPE D1a #04-55 TO #15-55 Area: 1033 sqft | 96 sqm

RC LEDGE BEDROOM LIVING BEDROOM 2 MASTER MASTER BATH DINING LEDGE BATH BEDROOM LEDGE

BALCONY

- Area includes A/C ledge, balcony, PES, private roof terrace and void (where applicable). Orientations and facings will differ depending on the unit you are purchasing. Pls refer to the key plan. All plans are not to scale and are subject to changes as may be approved by the relevant authorities. All floor areas are estimates and are subject to final survey.
   Visual screens are subject to authority site confirmation.