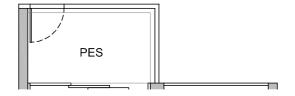

### TYPE A1

#04-09 to #15-09 #04-26 to #15-26 (mirror) #04-27 to #15-27

#04-44 to #15-44 (mirror) #04-62 to #15-62 (mirror) #04-45 to #15-45 Area: 484 sqft | 45 sqm

TYPE A1a

#04-27 to #15-25 (mirror) #04-43 to #15-43 (mirror) #04-28 to #15-28 #04-46 to #15-46 #04-61 to #15-61 (mirror)