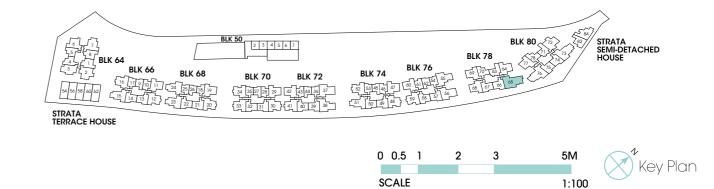

Key Plan

Area includes A/C ledge, balcony, PES, private roof terrace and void (where applicable). Orientations and facings will differ depending on the unit you are purchasing. Pls refer to the key plan. All plans are not to scale and are subject to changes as may be approved by the relevant authorities. All floor areas are estimates and are subject to final survey.
 Visual screens are subject to authority site confirmation.