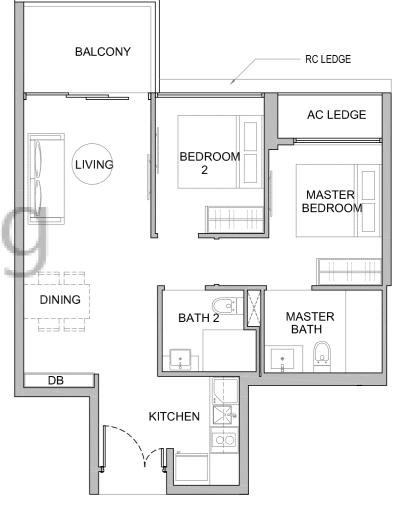

### TWO BEDROOMS

Unit: #02-05

Area: 614 sqft | 57 sqm

- Area includes A/C ledge, balcony, PES, private roof terrace and void (where applicable). Orientations and facings will differ depending on the unit you are purchasing. Pls refer to the key plan. All plans are not to scale and are subject to changes as may be approved by the relevant authorities. All floor areas are estimates and are subject to final survey.
   Visual screens are subject to authority site confirmation.