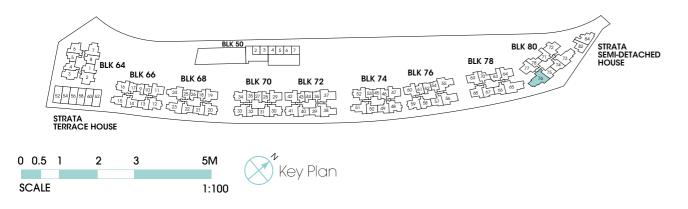

### TYPE A1b

Unit: #04-17 to #15-17 #04-18 to #15-18 (mirror) #04-35 to #15-35 #04-36 to #15-36 (mirror) #04-53 to #15-53 #04-54 to #15-54 (mirror)

Area: 474 sqft | 44 sqm

STRATA TERRACE HOUSE

SCALE

Area includes A/C ledge, balcony, PES, private roof terrace and void (where applicable). Orientations and facings will differ depending on the unit you are purchasing. Pls refer to the key plan. All plans are not to scale and are subject to changes as may be approved by the relevant authorities. All floor areas are estimates and are subject to final survey.
 Visual screens are subject to authority site confirmation.

1:100

Area includes A/C ledge, balcony, PES, private roof terrace and void (where applicable). Orientations and facings will differ depending on the unit you are purchasing. Pls refer to the key plan. All plans are not to scale and are subject to changes as may be approved by the relevant authorities. All floor areas are estimates and are subject to final survey.
 Visual screens are subject to authority site confirmation.