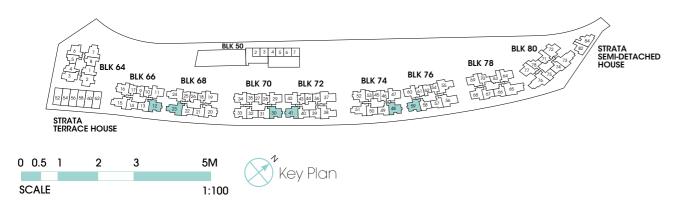

Key Plan

Area includes A/C ledge, balcony, PES, private roof terrace and void (where applicable). Orientations and facings will differ depending on the unit you are purchasing. Pls refer to the key plan. All plans are not to scale and are subject to changes as may be approved by the relevant authorities. All floor areas are estimates and are subject to final survey.
 Visual screens are subject to authority site confirmation.