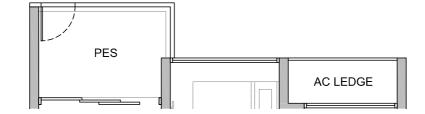

### THREE BEDROOMS TYPE C4a-P Area: 958 sqft | 89 sqm PES TYPE C4a RC LEDGE MASTER BEDROOM 2 Area: 958 sqft | 89 sqm AC LEDGE MASTER BATH 2 BEDROOM 2 BEDROOM BALCONY MASTER BATH LIVING KITCHEN DINING

- Area includes A/C ledge, balcony, PES, private roof terrace and void (where applicable). Orientations and facings will differ depending on the unit you are purchasing. Pls refer to the key plan. All plans are not to scale and are subject to changes as may be approved by the relevant authorities. All floor areas are estimates and are subject to final survey.
   Visual screens are subject to authority site confirmation.