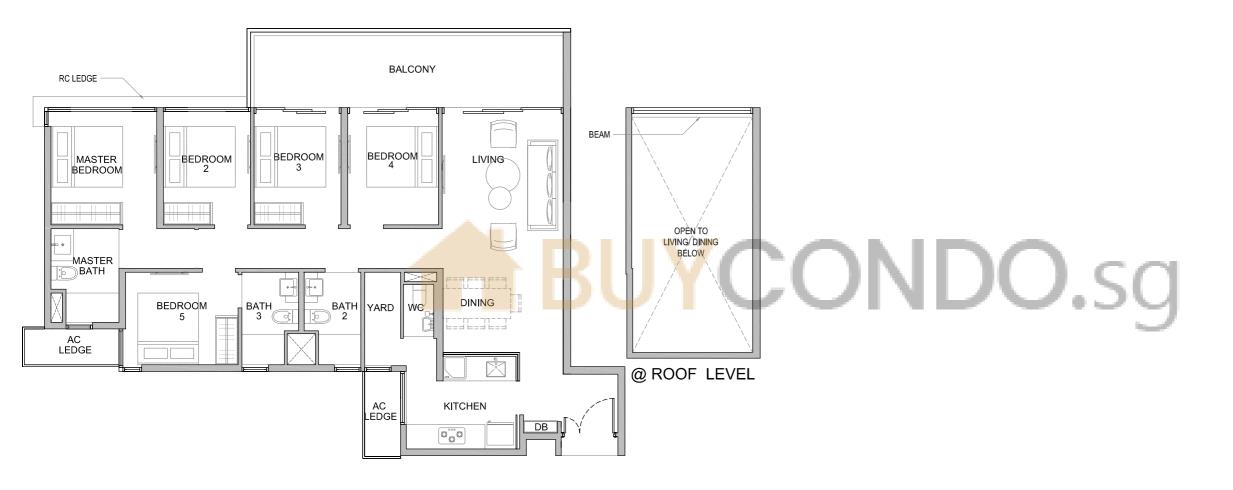

PENTHOUSE

TYPE D3-PH

Unit: #16-76

Area: 1442 sqft | 134 sqm

### FOUR BEDROOMS

YPE D3-P

Area: 1216 sqft | 113 sqm

FOUR BEDROOMS

TYPE D3

#04-76 TO #15-76

Unit: #02-76 TO #03-76

#02-76 to #03-76