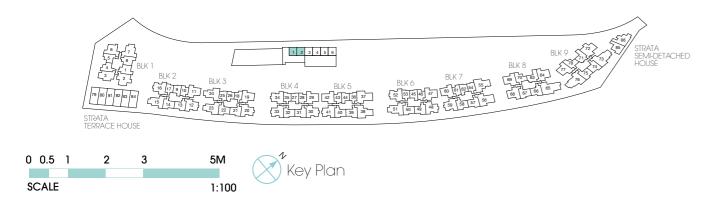

bject to final survey.
 Visual screens are subject to authority site confirmation.

TERRACE HOUSE

TYPE 1

Unit: #79; #84 (mirror) Area: XXXX sqft | XX sqm





### TERRACE HOUSE



Unit: #80, #82

#81, #83 (mirror)

Area: XXXX sqft | XX sqm











Area includes A/C ledge, balcony, PES, private roof terrace and void (where applicable). Orientations and facings will differ depending on the unit you are purchasing. Pls refer to the key plan. All plans are not to scale and are subject to changes as may be approved by the relevant authorities. All floor areas are estimates and are subject to final survey.
 Visual screens are subject to authority site confirmation.

# RETAILS

SHOP 1

Unit: #01-01

Area: 1,090 sqft | 98 sqm





Area: 1,090 sqft | 98 sqm





Area: 1,090 sqft | 98 sqm









Area includes A/C ledge, balcony, PES, private roof terrace and void (where applicable). Orientations and facings will differ depending on the unit you are purchasing. Pls refer to the key plan. All plans are not to scale and are subject to changes as may be approved by the relevant authorities. All floor areas are estimates and are subject to final survey.
 Visual screens are subject to authority site confirmation.

### RETAILS

SHOP 5

Unit: #01-05

Area: 1,090 sqft | 98 sqm





Unit: #01-06

Area: 1,090 sqft | 98 sqm













Area includes A/C ledge, balcony, PES, private roof terrace and void (where applicable). Orientations and facings will differ depending on the unit you are purchasing. PIs refer to the key plan. All plans are not to scale and are subject to changes as may