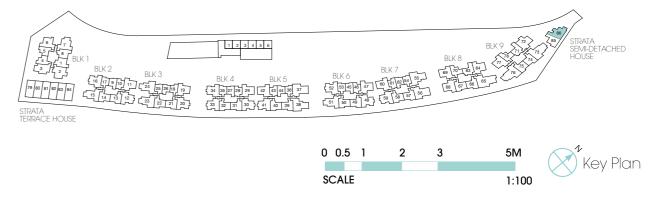

Key Plan

Area includes A/C ledge, balcony, PES, private roof terrace and void (where applicable). Orientations and facings will differ depending on the unit you are purchasing. Pls refer to the key plan. All plans are not to scale and are subject to changes as may be approved by the relevant authorities. All floor areas are estimates and are subject to final survey.
 Visual screens are subject to authority site confirmation.