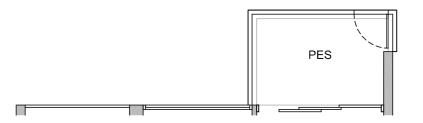

### TWO BEDROOMS

YPE B2c-P

Area: 721 sqft | 67 sqm

#### TWO BEDROOMS

Unit: #01-15

Area: 775 sqft | 72 sqm

Area: 721 sqft | 67 sqm

Area includes A/C ledge, balcony, PES, private roof terrace and void (where applicable). Orientations and facings will differ depending on the unit you are purchasing. Pls refer to the key plan. All plans are not to scale and are subject to changes as may be approved by the relevant authorities. All floor areas are estimates and are subject to final survey.
 Visual screens are subject to authority site confirmation.