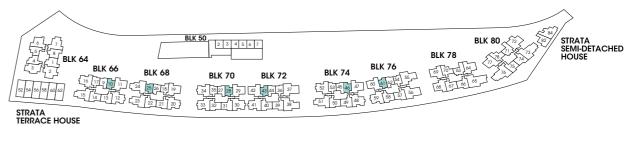

Key Plan

Area includes A/C ledge, balcony, PES, private roof terrace and void (where applicable). Orientations and facings will differ depending on the unit you are purchasing. Pls refer to the key plan. All plans are not to scale and are subject to changes as may be approved by the relevant authorities. All floor areas are estimates and are subject to final survey.
 Visual screens are subject to authority site confirmation.