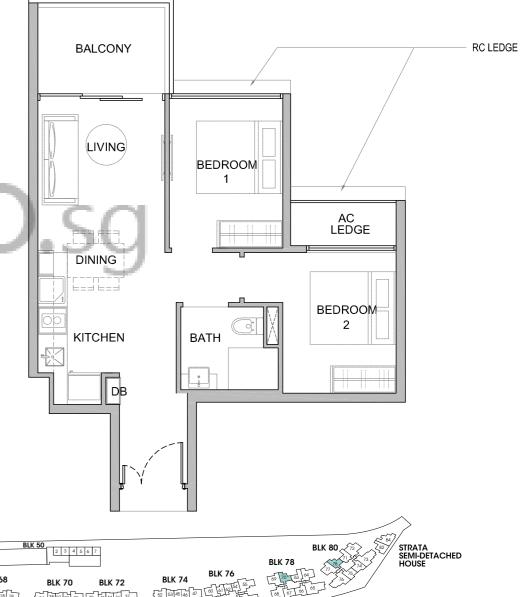

#### ONE BEDROOM

TYPE A1b-P

Unit: #03-17, #03-35, #03-53 #03-18, #03-36, #03-54 (mirror)

Area: 474 sqft | 44 sqm

TWO BEDROOMS

TYPE B1-F

Unit: #03-70 #03-78

Area: 635 sqft | 59 sqm