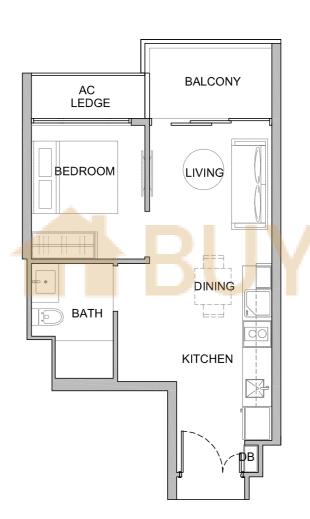

#### ONE BEDROOM

TYPE A1-P

#03-09, #03-27, #03-45 #03-26, #03-44, #03-62 (mirror)

Area: 484 sqft | 45 sqm

#### ONE BEDROOM

Unit: #03-10, #03-28, #03-46 #03-25, #03-43, #03-61 (mirror)

Area: 484 sqft | 45 sqm