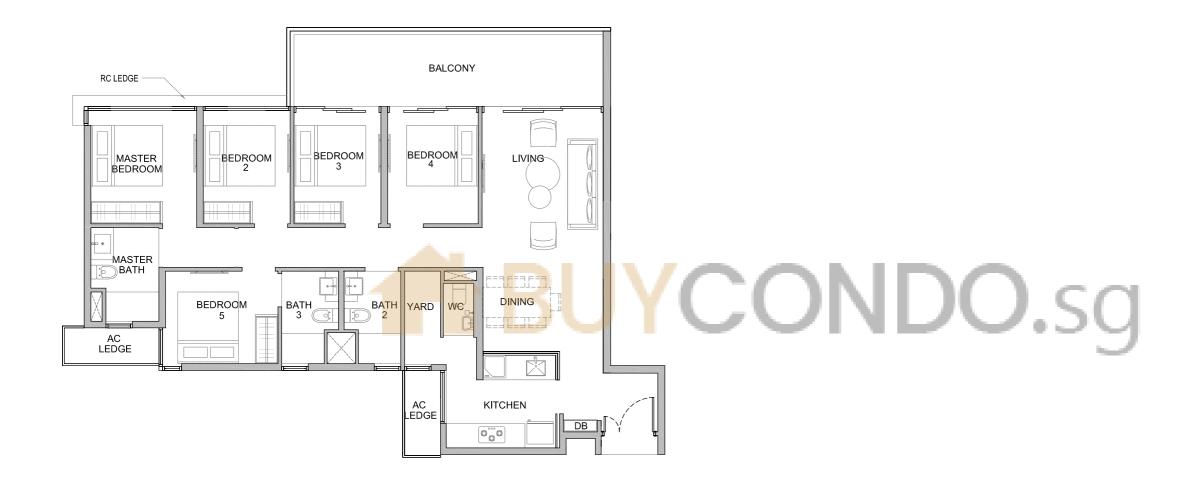

### THREE BEDROOMS TYPE C4a-P Area: 958 sqft | 89 sqm PES TYPE C4a RC LEDGE MASTER BEDROOM 2 Area: 958 sqft | 89 sqm AC LEDGE MASTER BATH 2 BEDROOM 2 BEDROOM BALCONY MASTER BATH LIVING KITCHEN DINING

- Area includes A/C ledge, balcony, PES, private roof terrace and void (where applicable). Orientations and facings will differ depending on the unit you are purchasing. Pls refer to the key plan. All plans are not to scale and are subject to changes as may be approved by the relevant authorities. All floor areas are estimates and are subject to final survey.
   Visual screens are subject to authority site confirmation.