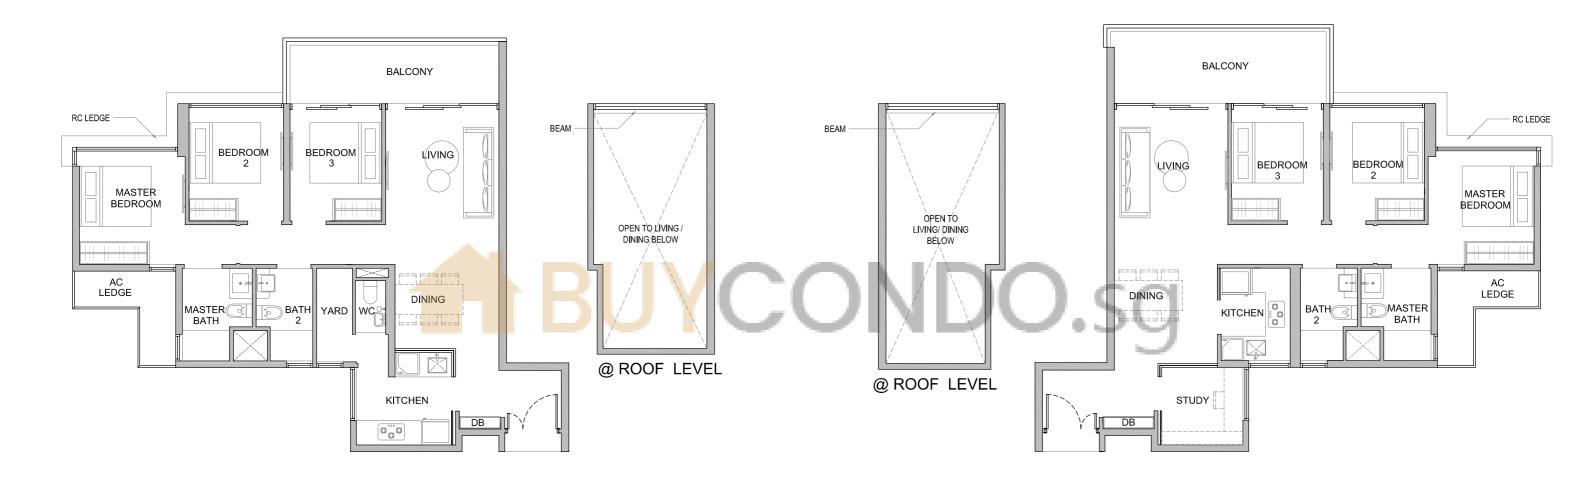

### FOUR BEDROOMS

YPE D3-P

Area: 1216 sqft | 113 sqm

FOUR BEDROOMS

TYPE D3

#04-76 TO #15-76

Unit: #02-76 TO #03-76

#02-76 to #03-76

-VERTICAL

FINS

RC LEDGE

MASTER

BEDROOM

MASTER

BEDROOM

AC LEDGE

MASTER

BATH

BALCONY

#02-73 to #03-73

VERTICAL

**BALCONY** 