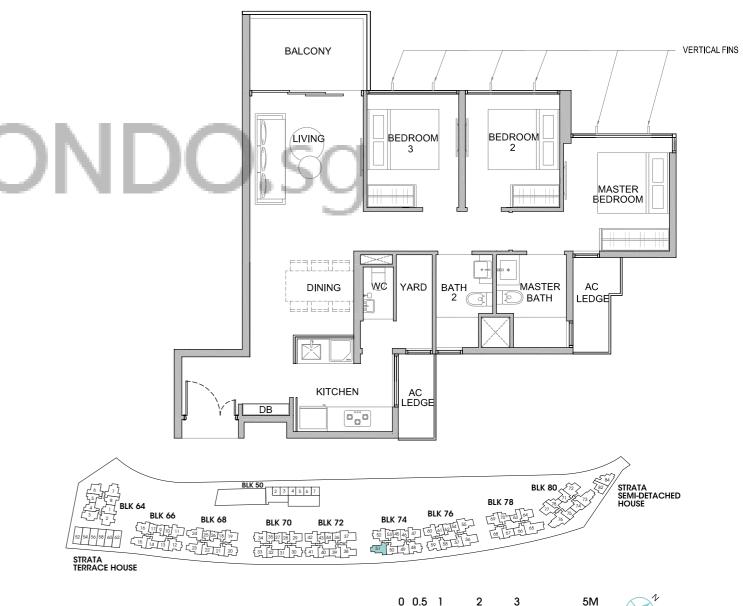

### THREE BEDROOMS TYPE C4a-P Area: 958 sqft | 89 sqm PES TYPE C4a RC LEDGE MASTER BEDROOM 2 Area: 958 sqft | 89 sqm AC LEDGE MASTER BATH 2 BEDROOM 2 BEDROOM BALCONY MASTER BATH LIVING KITCHEN DINING

- Area includes A/C ledge, balcony, PES, private roof terrace and void (where applicable). Orientations and facings will differ depending on the unit you are purchasing. Pls refer to the key plan. All plans are not to scale and are subject to changes as may be approved by the relevant authorities. All floor areas are estimates and are subject to final survey.
   Visual screens are subject to authority site confirmation.

Area includes A/C ledge, balcony, PES, private roof terrace and void (where applicable). Orientations and facings will differ depending on the unit you are purchasing. Pls refer to the key plan. All plans are not to scale and are subject to changes as may be approved by the relevant authorities. All floor areas are estimates and are subject to final survey.
 Visual screens are subject to authority site confirmation.