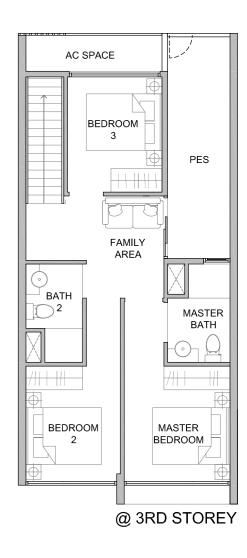

TYPE C1d-P

Unit: #03-24

Area: 861 sqft | 80 sqm

#04-69 to #15-69 #04-77 to #15-77 #04-68 to #15-68 (mirror)

#04-69 TO #15-69

#04-77 TO #15-77;

- Area includes A/C ledge, balcony, PES, private roof terrace and void (where applicable). Orientations and facings will differ depending on the unit you are purchasing. Pls refer to the key plan. All plans are not to scale and are subject to changes as may be approved by the relevant authorities. All floor areas are estimates and are subject to final survey.
   Visual screens are subject to authority site confirmation.
- STRATA TERRACE HOUSE

  0 0.5 1 2 3 5M

  SCALE 1:100

MASTER

BEDROOM

BEDROOM

PES

LIVING

**KITCHEN** 