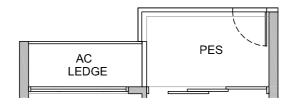

### TYPE A1

#04-09 to #15-09 #04-26 to #15-26 (mirror) #04-27 to #15-27

#04-44 to #15-44 (mirror) #04-62 to #15-62 (mirror) #04-45 to #15-45 Area: 484 sqft | 45 sqm

TYPE A1a

#04-27 to #15-25 (mirror) #04-43 to #15-43 (mirror) #04-28 to #15-28 #04-46 to #15-46 #04-61 to #15-61 (mirror)