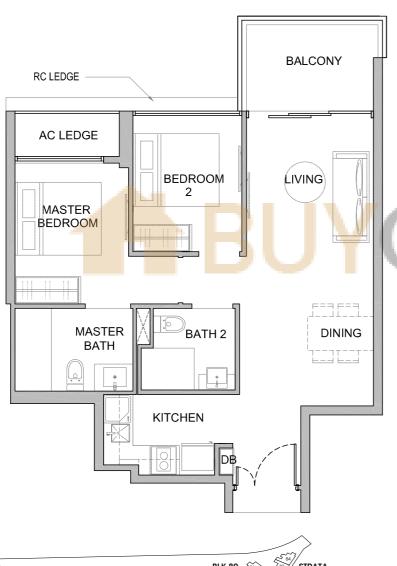

### TWO BEDROOMS

YPE B2c-P

Area: 721 sqft | 67 sqm

#### TWO BEDROOMS

Unit: #01-15

Area: 775 sqft | 72 sqm

Area: 721 sqft | 67 sqm

Area includes A/C ledge, balcony, PES, private roof terrace and void (where applicable). Orientations and facings will differ depending on the unit you are purchasing. Pls refer to the key plan. All plans are not to scale and are subject to changes as may be approved by the relevant authorities. All floor areas are estimates and are subject to final survey.
 Visual screens are subject to authority site confirmation.