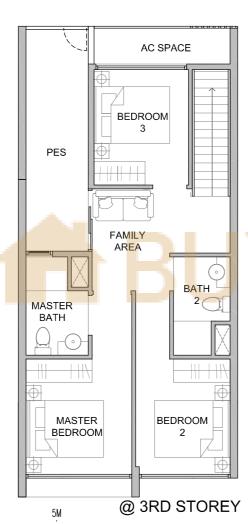

### TYPE A1

#04-09 to #15-09 #04-26 to #15-26 (mirror) #04-27 to #15-27

#04-44 to #15-44 (mirror) #04-62 to #15-62 (mirror) #04-45 to #15-45 Area: 484 sqft | 45 sqm

TYPE A1a

#04-27 to #15-25 (mirror) #04-43 to #15-43 (mirror) #04-28 to #15-28 #04-46 to #15-46 #04-61 to #15-61 (mirror)

Area: 484 sqft | 45 sqm

| 0 0.5 | 1 | 2 | 3 | 5M    |
|-------|---|---|---|-------|
|       |   |   |   |       |
| SCALE |   |   |   | 1:100 |