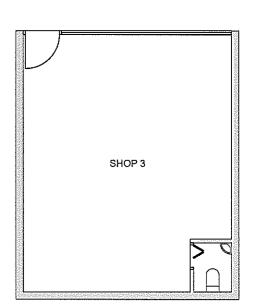

# RETAILS

SHOP 1

Unit: #01-01

Area: 1,090 sqft | 98 sqm

Area: 1,090 sqft | 98 sqm

Area: 1,090 sqft | 98 sqm

Area includes A/C ledge, balcony, PES, private roof terrace and void (where applicable). Orientations and facings will differ depending on the unit you are purchasing. Pls refer to the key plan. All plans are not to scale and are subject to changes as may be approved by the relevant authorities. All floor areas are estimates and are subject to final survey.
 Visual screens are subject to authority site confirmation.