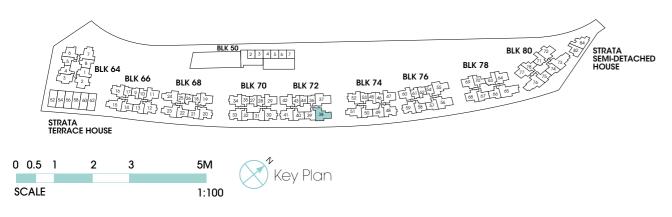

STRATA TERRACE HOUSE

#03-04 to #15-04 Area: 624 sqft | 58 sqm

STRATA SEMI-DETACHED HOUSE BLK 78

- Area includes A/C ledge, balcony, PES, private roof terrace and void (where applicable). Orientations and facings will differ depending on the unit you are purchasing. Pls refer to the key plan. All plans are not to scale and are subject to changes as may be approved by the relevant authorities. All floor areas are estimates and are subject to final survey.
   Visual screens are subject to authority site confirmation.