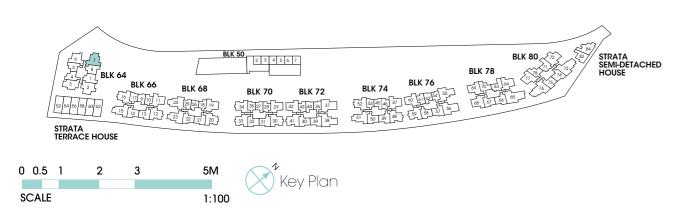

  2 3 4 5 6 7

  BLK 64

  BLK 66

  BLK 68

  BLK 70

  BLK 72

  BLK 74

  BLK 74

  BLK 76

  BLK 76

  BLK 78

  B
- Area includes A/C ledge, balcony, PES, private roof terrace and void (where applicable). Orientations and facings will differ depending on the unit you are purchasing. Pls refer to the key plan. All plans are not to scale and are subject to changes as may be approved by the relevant authorities. All floor areas are estimates and are subject to final survey.
   Visual screens are subject to authority site confirmation.