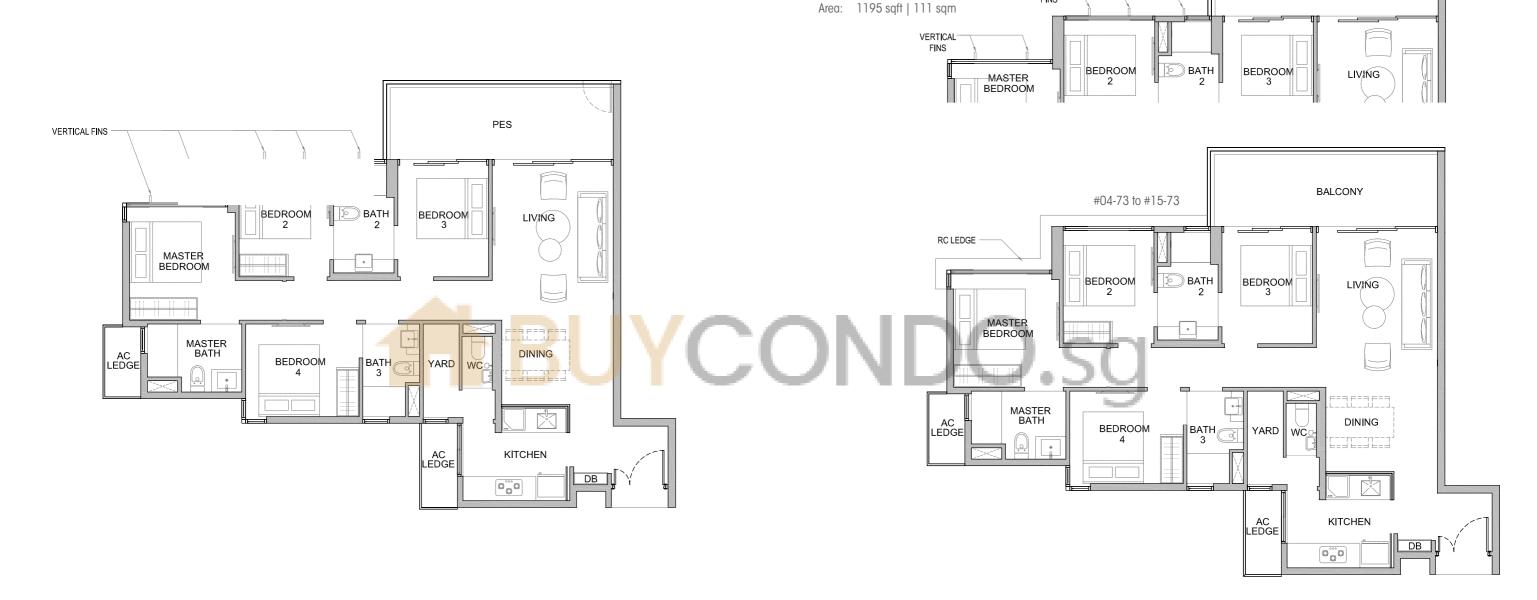

### FOUR BEDROOMS

TYPE D3a-P

Unit: #01-73

Area: 1195 sqft | 111 sqm

FOUR BEDROOMS

Unit: #02-73 TO #03-73

TYPE D3a

- BLK 50

  2 3 4 5 6 7

  BLK 64

  BLK 66

  BLK 68

  BLK 70

  BLK 72

  BLK 74

  BLK 74

  BLK 76

  BLK 76

  BLK 78

  B
- Area includes A/C ledge, balcony, PES, private roof terrace and void (where applicable). Orientations and facings will differ depending on the unit you are purchasing. Pls refer to the key plan. All plans are not to scale and are subject to changes as may be approved by the relevant authorities. All floor areas are estimates and are subject to final survey.
   Visual screens are subject to authority site confirmation.

#02-73 to #03-73

VERTICAL

**BALCONY** 