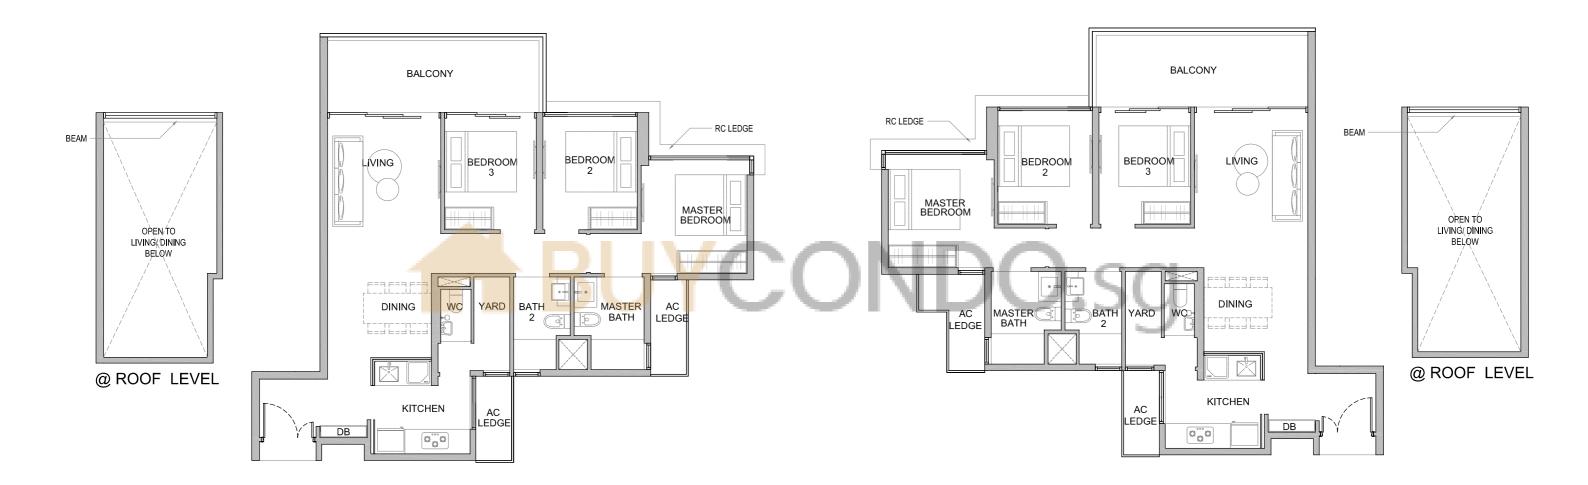

### TYPE D1a-P

Unit: #03-55

Area: 1033 sqft | 96 sqm

TYPE D1a #04-55 TO #15-55 Area: 1033 sqft | 96 sqm

RC LEDGE BEDROOM LIVING BEDROOM 2 MASTER MASTER BATH DINING LEDGE BATH BEDROOM LEDGE

BALCONY

- Area includes A/C ledge, balcony, PES, private roof terrace and void (where applicable). Orientations and facings will differ depending on the unit you are purchasing. Pls refer to the key plan. All plans are not to scale and are subject to changes as may be approved by the relevant authorities. All floor areas are estimates and are subject to final survey.
   Visual screens are subject to authority site confirmation.

### TYPE D2-P

Unit: #03-37

Area: 1109 sqft | 103 sqm

TYPE D2

#04-37 TO #15-37 Area: 1109 sqft | 103 sqm

- Area includes A/C ledge, balcony, PES, private roof terrace and void (where applicable). Orientations and facings will differ depending on the unit you are purchasing. Pls refer to the key plan. All plans are not to scale and are subject to changes as may be approved by the relevant authorities. All floor areas are estimates and are subject to final survey.
   Visual screens are subject to authority site confirmation.

### FOUR BEDROOMS

TYPE D2a

Unit: #03-56

#04-56 to #15-56

Area: 1109 sqft | 103 sqm

0 0.5 1 2 3 5M SCALE 1:100

Area includes A/C ledge, balcony, PES, private roof terrace and void (where applicable). Orientations and facings will differ depending on the unit you are purchasing. Pls refer to the key plan. All plans are not to scale and are subject to changes as may be approved by the relevant authorities. All floor areas are estimates and are subject to final survey.
 Visual screens are subject to authority site confirmation.