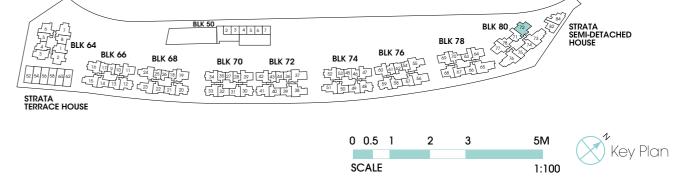

Key Plan

Area includes A/C ledge, balcony, PES, private roof terrace and void (where applicable). Orientations and facings will differ depending on the unit you are purchasing. Pls refer to the key plan. All plans are not to scale and are subject to changes as may be approved by the relevant authorities. All floor areas are estimates and are subject to final survey.
 Visual screens are subject to authority site confirmation.