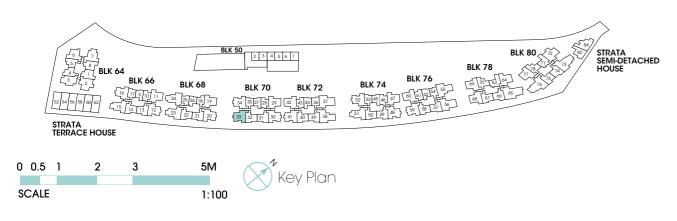

  2 3 4 5 6 7

  BLK 64

  BLK 66

  BLK 68

  BLK 70

  BLK 72

  BLK 74

  BLK 74

  BLK 76

  BLK 76

  BLK 78

  B
- Area includes A/C ledge, balcony, PES, private roof terrace and void (where applicable). Orientations and facings will differ depending on the unit you are purchasing. Pls refer to the key plan. All plans are not to scale and are subject to changes as may be approved by the relevant authorities. All floor areas are estimates and are subject to final survey.
   Visual screens are subject to authority site confirmation.