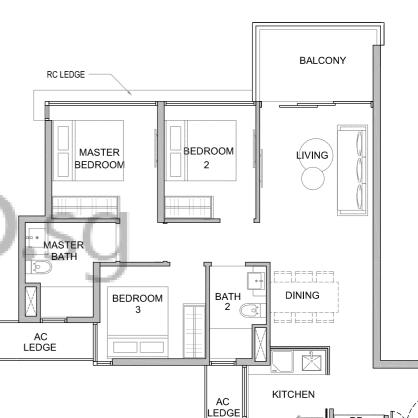

### THREE BEDROOMS

Area: 850 sqft | 79 sqm

### THREE BEDROOMS

TYPE C1a-P

Unit: #02-06

Area: 850 sqft | 79 sqm

Area: 850 sqft | 79 sqm

Area: 850 sqft | 79 sqm

0 0.5 1 **SCALE** 1:100

- STRATA SEMI-DETACHED HOUSE **BLK 78** STRATA TERRACE HOUSE 0 0.5 1
  - **SCALE**

Area includes A/C ledge, balcony, PES, private roof terrace and void (where applicable). Orientations and facings will differ depending on the unit you are purchasing. Pls refer to the key plan. All plans are not to scale and are subject to changes as may be approved by the relevant authorities. All floor areas are estimates and are subject to final survey.
 Visual screens are subject to authority site confirmation.