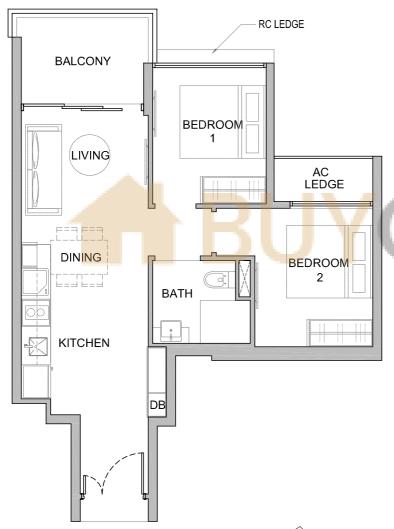

### TYPE B2-P

Unit: #01-14, #01-32, #01-50, #01-67, #01-75 #01-21, #01-39, #01-57 (mirror)

Area: 678 sqft | 63 sqm

TYPE B2

#02-50 to #15-50

#02-67 to #15-67

#02-75 to #15-75

Area: 678 sqft | 63 sqm

Unit: #02-13 to #15-13 #02-22 to #15-22 (mirror) #02-31 to #15-31 #02-40 to #15-40 (mirror)

#02-31 to #15-31 #02-#02-49 to #15-49 #02-

#02-58 to #15-58 (mirror)

#02-66 to #15-66 #02-74 to #15-74

Area: 689 sqft | 64 sqm