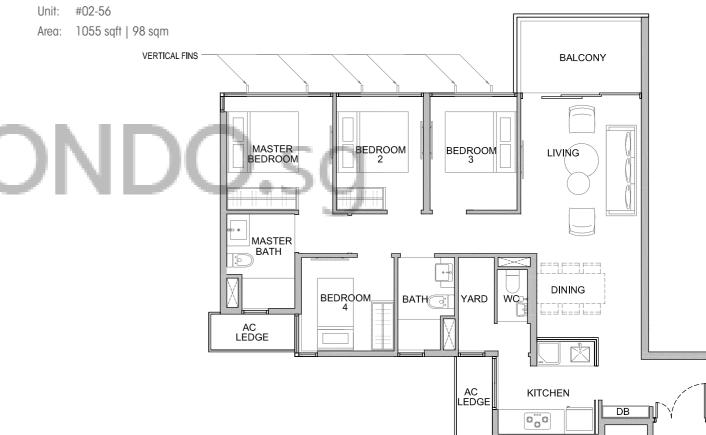

### FOUR BEDROOMS

TYPE D2a

Unit: #03-56

#04-56 to #15-56

Area: 1109 sqft | 103 sqm

0 0.5 1 2 3 5M SCALE 1:100

Area includes A/C ledge, balcony, PES, private roof terrace and void (where applicable). Orientations and facings will differ depending on the unit you are purchasing. Pls refer to the key plan. All plans are not to scale and are subject to changes as may be approved by the relevant authorities. All floor areas are estimates and are subject to final survey.
 Visual screens are subject to authority site confirmation.