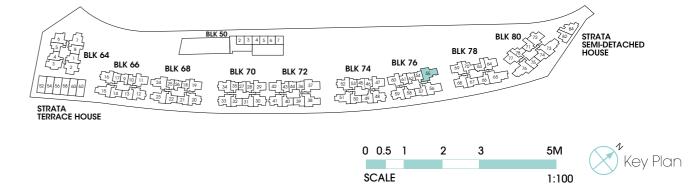

### FOUR BEDROOMS

YPE D3-P

Area: 1216 sqft | 113 sqm

FOUR BEDROOMS

TYPE D3

#04-76 TO #15-76

Unit: #02-76 TO #03-76

#02-76 to #03-76

  BLK 76

  BLK 76

  BLK 78

  B
- Area includes A/C ledge, balcony, PES, private roof terrace and void (where applicable). Orientations and facings will differ depending on the unit you are purchasing. Pls refer to the key plan. All plans are not to scale and are subject to changes as may be approved by the relevant authorities. All floor areas are estimates and are subject to final survey.
   Visual screens are subject to authority site confirmation.