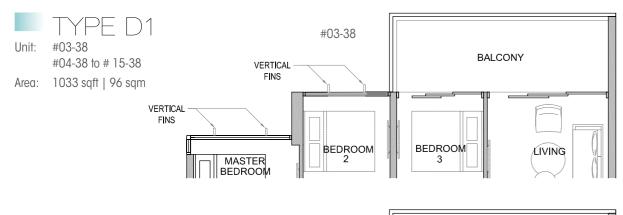

### THREE BEDROOMS

TYPE C3b

Unit: #03-15 to #03-51 #04-15 to #15-15 #04-51 to #15-51

Area: 1033 sqft | 96 sqm