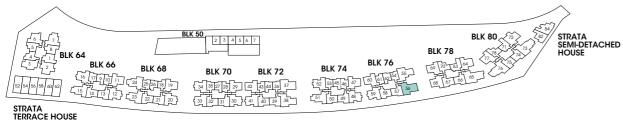

Key Plan

Area includes A/C ledge, balcony, PES, private roof terrace and void (where applicable). Orientations and facings will differ depending on the unit you are purchasing. Pls refer to the key plan. All plans are not to scale and are subject to changes as may be approved by the relevant authorities. All floor areas are estimates and are subject to final survey.
 Visual screens are subject to authority site confirmation.