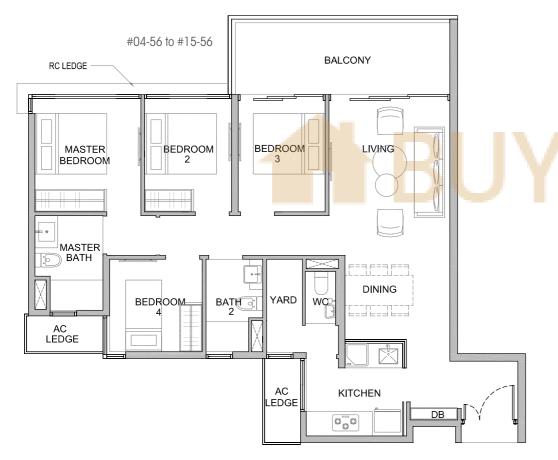

### FOUR BEDROOMS

TYPE D2a

Unit: #03-56

#04-56 to #15-56

Area: 1109 sqft | 103 sqm

0 0.5 1 2 3 5M SCALE 1:100

Area includes A/C ledge, balcony, PES, private roof terrace and void (where applicable). Orientations and facings will differ depending on the unit you are purchasing. Pls refer to the key plan. All plans are not to scale and are subject to changes as may be approved by the relevant authorities. All floor areas are estimates and are subject to final survey.
 Visual screens are subject to authority site confirmation.