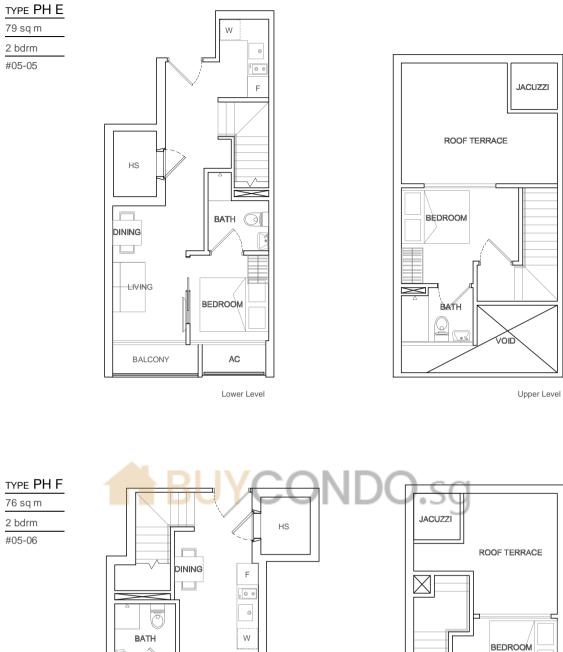

#### TYPE PH C

85 sq m 2 bdrm #05-03

#05-04

Lower Level

Upper Level

Upper Level

Upper Level

Unit area includes a/c ledge &/or roof terrace &/or void, where applicable All plans are subject to amendments as approved by the relevant authorities