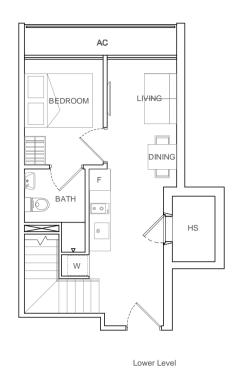

#### TYPE PH A

73 sq m 2 bdrm #05-01

Upper Level

Lower Level

βN

Upper Level

Lower Level