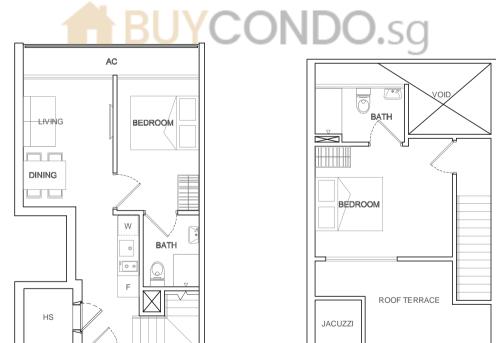

Unit area includes a/c ledge &/or roof terrace &/or void, where applicable All plans are subject to amendments as approved by the relevant authorities

N

TYPE E 39 sq m 1 bdrm #02-05 #03-05 #04-05











∋N



LIVING







#### TYPE PH A

73 sq m 2 bdrm #05-01





Upper Level



Lower Level

βN

Upper Level



#### TYPE PH C

85 sq m 2 bdrm #05-03

#05-04



Lower Level

Upper Level



Upper Level











Upper Level





Unit area includes a/c ledge &/or roof terrace &/or void, where applicable All plans are subject to amendments as approved by the relevant authorities

Lower Level

#### TYPE PH G

76 sq m 2 bdrm #05-07





Upper Level



Lower Level

Upper Level



) N



### 78 sq m

2 bdrm #05-08

#### TYPE PH J

77 sq m 2 bdrn #05-09





ROOF TERRACE BEDROOM BATH

Upper Level

# BUYCONDO.sg