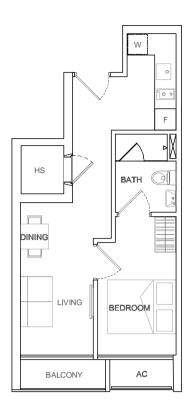

Unit area includes a/c ledge &/or roof terrace &/or void, where applicable All plans are subject to amendments as approved by the relevant authorities

N

TYPE E 39 sq m 1 bdrm #02-05 #03-05 #04-05

∋N

LIVING