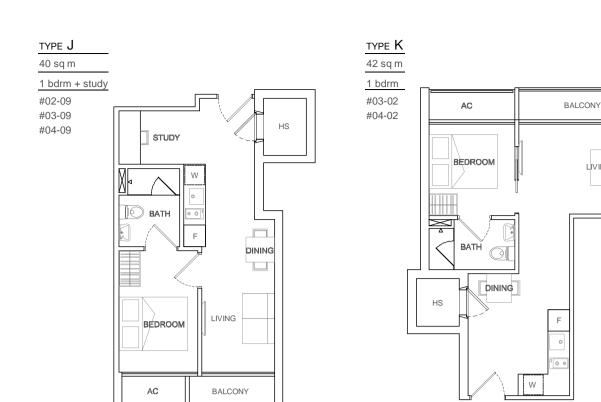

Unit area includes a/c ledge &/or roof terrace &/or void, where applicable All plans are subject to amendments as approved by the relevant authorities

N

TYPE E 39 sq m 1 bdrm #02-05 #03-05 #04-05











∋N



LIVING







#### TYPE PH A

73 sq m 2 bdrm #05-01





Upper Level



Lower Level

βN

Upper Level



#### TYPE PH C

85 sq m 2 bdrm #05-03

#05-04



Lower Level

Upper Level



Upper Level











Upper Level





Unit area includes a/c ledge &/or roof terrace &/or void, where applicable All plans are subject to amendments as approved by the relevant authorities

Lower Level

#### TYPE PH G

76 sq m 2 bdrm #05-07





Upper Level



Lower Level

Upper Level



) N



### 78 sq m

2 bdrm #05-08

#### TYPE PH J

77 sq m 2 bdrn #05-09





ROOF TERRACE BEDROOM BATH

Upper Level

# BUYCONDO.sg