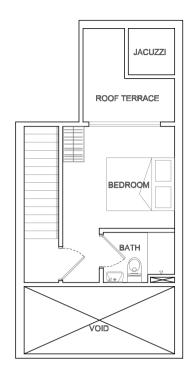

Unit area includes a/c ledge &/or roof terrace &/or void, where applicable All plans are subject to amendments as approved by the relevant authorities

N

TYPE E 39 sq m 1 bdrm #02-05 #03-05 #04-05











∋N



LIVING







#### TYPE PH A

73 sq m 2 bdrm #05-01





Upper Level



Lower Level

βN

Upper Level



#### TYPE PH C

85 sq m 2 bdrm #05-03

#05-04



Lower Level

Upper Level



Upper Level











Upper Level





Unit area includes a/c ledge &/or roof terrace &/or void, where applicable All plans are subject to amendments as approved by the relevant authorities

Lower Level

#### TYPE PH G

76 sq m 2 bdrm #05-07





Upper Level



Lower Level

Upper Level



) N



### 78 sq m

2 bdrm #05-08

#### TYPE PH J

77 sq m 2 bdrn #05-09





ROOF TERRACE BEDROOM BATH

Upper Level

# BUYCONDO.sg