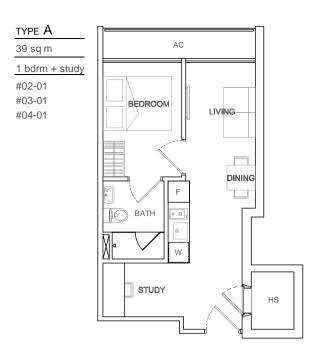

Unit area includes a/c ledge &/or roof terrace &/or void, where applicable All plans are subject to amendments as approved by the relevant authorities

N

TYPE E 39 sq m 1 bdrm #02-05 #03-05 #04-05

∋N

LIVING