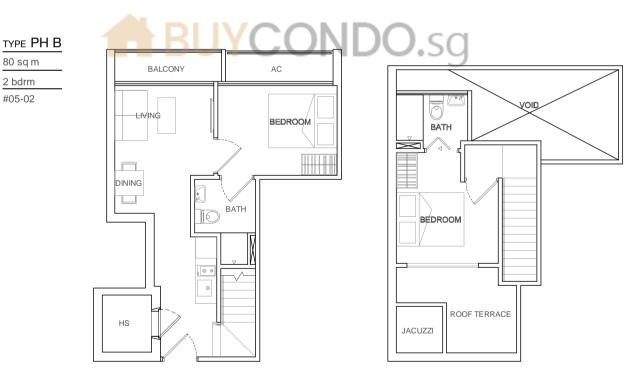

Unit area includes a/c ledge &/or roof terrace &/or void, where applicable All plans are subject to amendments as approved by the relevant authorities

N

TYPE E 39 sq m 1 bdrm #02-05 #03-05 #04-05











∋N



LIVING







#### TYPE PH A

73 sq m 2 bdrm #05-01





Upper Level



Lower Level

βN

Upper Level



#### TYPE PH C

85 sq m 2 bdrm #05-03

#05-04



Lower Level

Upper Level



Upper Level











Upper Level





Unit area includes a/c ledge &/or roof terrace &/or void, where applicable All plans are subject to amendments as approved by the relevant authorities

Lower Level

#### TYPE PH G

76 sq m 2 bdrm #05-07





Upper Level



Lower Level

Upper Level



) N



### 78 sq m

2 bdrm #05-08

#### TYPE PH J

77 sq m 2 bdrn #05-09





ROOF TERRACE BEDROOM BATH

Upper Level

# BUYCONDO.sg