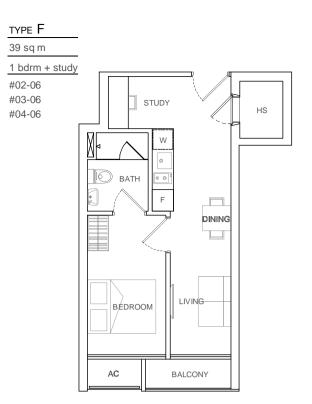

Unit area includes a/c ledge &/or roof terrace &/or void, where applicable All plans are subject to amendments as approved by the relevant authorities

N

TYPE E 39 sq m 1 bdrm #02-05 #03-05 #04-05











∋N



LIVING







#### TYPE PH A

73 sq m 2 bdrm #05-01





Upper Level



Lower Level

βN

Upper Level



#### TYPE PH C

85 sq m 2 bdrm #05-03

#05-04



Lower Level

Upper Level



Upper Level











Upper Level





Unit area includes a/c ledge &/or roof terrace &/or void, where applicable All plans are subject to amendments as approved by the relevant authorities

Lower Level

#### TYPE PH G

76 sq m 2 bdrm #05-07





Upper Level



Lower Level

Upper Level



) N



### 78 sq m

2 bdrm #05-08

#### TYPE PH J

77 sq m 2 bdrn #05-09





ROOF TERRACE BEDROOM BATH

Upper Level

# BUYCONDO.sg