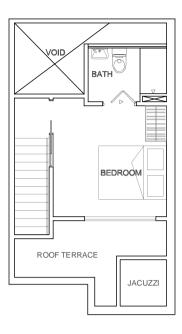

#### TYPE PH A

73 sq m 2 bdrm #05-01

Upper Level

Lower Level

βN

Upper Level