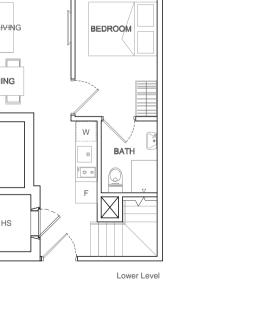

Unit area includes a/c ledge &/or roof terrace &/or void, where applicable All plans are subject to amendments as approved by the relevant authorities

N

TYPE E 39 sq m 1 bdrm #02-05 #03-05 #04-05











∋N



LIVING







#### TYPE PH A

73 sq m 2 bdrm #05-01





Upper Level



Lower Level

βN

Upper Level



#### TYPE PH C

85 sq m 2 bdrm #05-03

#05-04



Lower Level

Upper Level



Upper Level











Upper Level





Unit area includes a/c ledge &/or roof terrace &/or void, where applicable All plans are subject to amendments as approved by the relevant authorities

Lower Level

#### TYPE PH G

76 sq m 2 bdrm #05-07





Upper Level



Lower Level

Upper Level



) N



### 78 sq m

2 bdrm #05-08

#### TYPE PH J

77 sq m 2 bdrn #05-09





ROOF TERRACE BEDROOM BATH

Upper Level

# BUYCONDO.sg