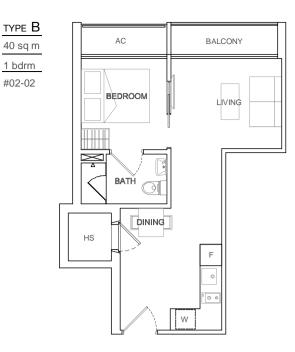

Unit area includes a/c ledge &/or roof terrace &/or void, where applicable All plans are subject to amendments as approved by the relevant authorities

N

TYPE E 39 sq m 1 bdrm #02-05 #03-05 #04-05

∋N

LIVING