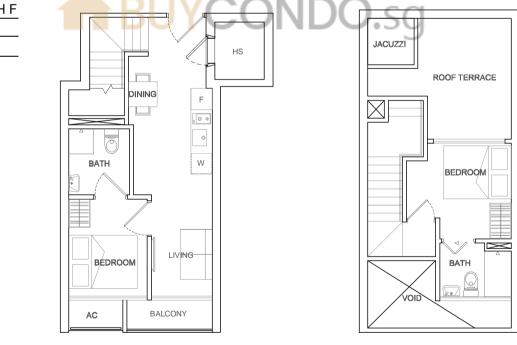

#### TYPE PH G

76 sq m 2 bdrm #05-07

Upper Level

Lower Level

Upper Level

) N