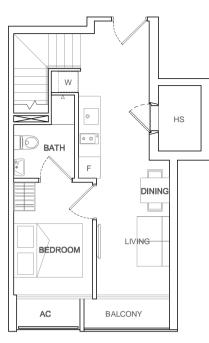

Unit area includes a/c ledge &/or roof terrace &/or void, where applicable All plans are subject to amendments as approved by the relevant authorities

N

TYPE E 39 sq m 1 bdrm #02-05 #03-05 #04-05











∋N



LIVING







#### TYPE PH A

73 sq m 2 bdrm #05-01





Upper Level



Lower Level

βN

Upper Level



#### TYPE PH C

85 sq m 2 bdrm #05-03

#05-04



Lower Level

Upper Level



Upper Level











Upper Level





Unit area includes a/c ledge &/or roof terrace &/or void, where applicable All plans are subject to amendments as approved by the relevant authorities

Lower Level

#### TYPE PH G

76 sq m 2 bdrm #05-07





Upper Level



Lower Level

Upper Level



) N



### 78 sq m

2 bdrm #05-08

#### TYPE PH J

77 sq m 2 bdrn #05-09





ROOF TERRACE BEDROOM BATH

Upper Level

# BUYCONDO.sg