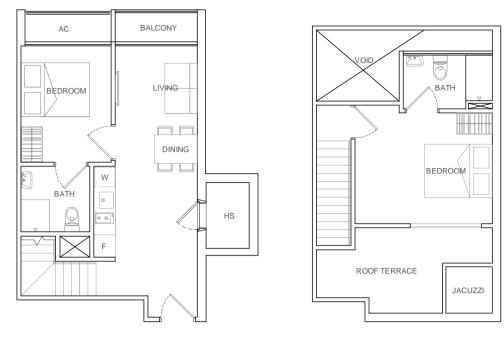

#### TYPE PH G

76 sq m 2 bdrm #05-07

Upper Level

Lower Level

Upper Level

) N