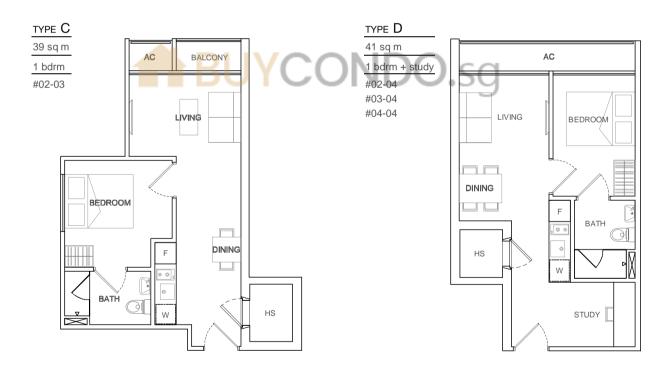

Unit area includes a/c ledge &/or roof terrace &/or void, where applicable All plans are subject to amendments as approved by the relevant authorities

N

TYPE E 39 sq m 1 bdrm #02-05 #03-05 #04-05

∋N

LIVING