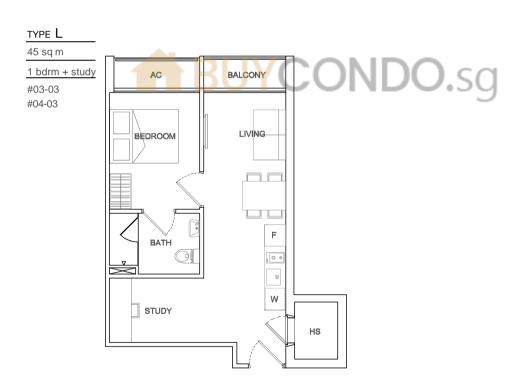

Unit area includes a/c ledge &/or roof terrace &/or void, where applicable All plans are subject to amendments as approved by the relevant authorities

N

TYPE E 39 sq m 1 bdrm #02-05 #03-05 #04-05











∋N



LIVING







#### TYPE PH A

73 sq m 2 bdrm #05-01





Upper Level



Lower Level

βN

Upper Level



#### TYPE PH C

85 sq m 2 bdrm #05-03

#05-04



Lower Level

Upper Level



Upper Level











Upper Level





Unit area includes a/c ledge &/or roof terrace &/or void, where applicable All plans are subject to amendments as approved by the relevant authorities

Lower Level

#### TYPE PH G

76 sq m 2 bdrm #05-07





Upper Level



Lower Level

Upper Level



) N



### 78 sq m

2 bdrm #05-08

#### TYPE PH J

77 sq m 2 bdrn #05-09





ROOF TERRACE BEDROOM BATH

Upper Level

# BUYCONDO.sg