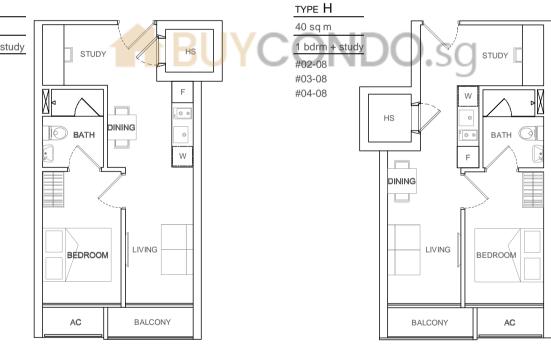

Unit area includes a/c ledge &/or roof terrace &/or void, where applicable All plans are subject to amendments as approved by the relevant authorities

N

TYPE E 39 sq m 1 bdrm #02-05 #03-05 #04-05











∋N



LIVING







#### TYPE PH A

73 sq m 2 bdrm #05-01





Upper Level



Lower Level

βN

Upper Level



#### TYPE PH C

85 sq m 2 bdrm #05-03

#05-04



Lower Level

Upper Level



Upper Level











Upper Level





Unit area includes a/c ledge &/or roof terrace &/or void, where applicable All plans are subject to amendments as approved by the relevant authorities

Lower Level

#### TYPE PH G

76 sq m 2 bdrm #05-07





Upper Level



Lower Level

Upper Level



) N



### 78 sq m

2 bdrm #05-08

#### TYPE PH J

77 sq m 2 bdrn #05-09





ROOF TERRACE BEDROOM BATH

Upper Level

# BUYCONDO.sg