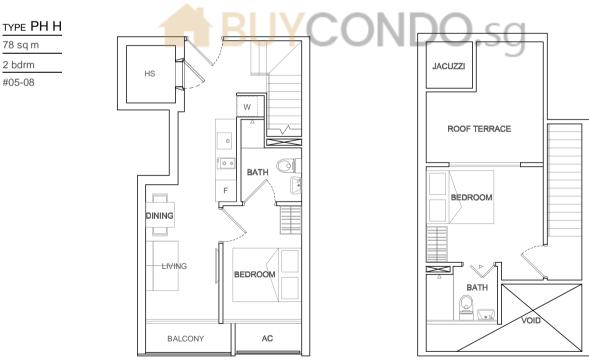

Unit area includes a/c ledge &/or roof terrace &/or void, where applicable All plans are subject to amendments as approved by the relevant authorities

N

TYPE E 39 sq m 1 bdrm #02-05 #03-05 #04-05











∋N



LIVING







#### TYPE PH A

73 sq m 2 bdrm #05-01





Upper Level



Lower Level

βN

Upper Level



#### TYPE PH C

85 sq m 2 bdrm #05-03

#05-04



Lower Level

Upper Level



Upper Level











Upper Level





Unit area includes a/c ledge &/or roof terrace &/or void, where applicable All plans are subject to amendments as approved by the relevant authorities

Lower Level

#### TYPE PH G

76 sq m 2 bdrm #05-07





Upper Level



Lower Level

Upper Level



) N



### 78 sq m

2 bdrm #05-08

#### TYPE PH J

77 sq m 2 bdrn #05-09





ROOF TERRACE BEDROOM BATH

Upper Level

# BUYCONDO.sg