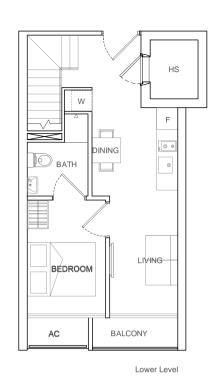

Unit area includes a/c ledge &/or roof terrace &/or void, where applicable All plans are subject to amendments as approved by the relevant authorities

N

TYPE E 39 sq m 1 bdrm #02-05 #03-05 #04-05











∋N



LIVING







#### TYPE PH A

73 sq m 2 bdrm #05-01





Upper Level



Lower Level

βN

Upper Level



#### TYPE PH C

85 sq m 2 bdrm #05-03

#05-04



Lower Level

Upper Level



Upper Level











Upper Level





Unit area includes a/c ledge &/or roof terrace &/or void, where applicable All plans are subject to amendments as approved by the relevant authorities

Lower Level

#### TYPE PH G

76 sq m 2 bdrm #05-07





Upper Level



Lower Level

Upper Level



) N



### 78 sq m

2 bdrm #05-08

#### TYPE PH J

77 sq m 2 bdrn #05-09





ROOF TERRACE BEDROOM BATH

Upper Level

# BUYCONDO.sg