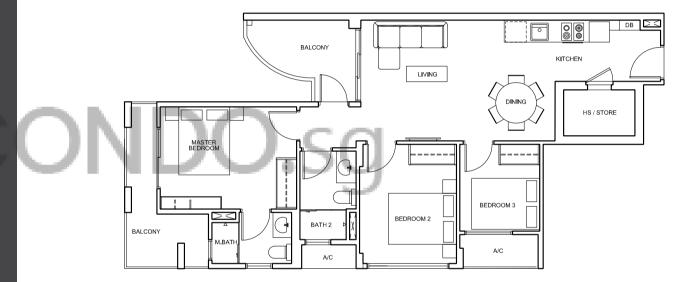

# TYPE A1

TYPE B1 106 sqm / 1141 sqf

3 Bedroom

#05-01

#03-02 #04-02

All floor areas indicated are inclusive of AC Ledge, Balcony and Private Enclosed Space (PES), where applicable. All floor areas are estimate only and subject to final survey. All floor plans are subject to changes as may be required or approved by the relevant authorities.

3 Bedroom

2

3

4

5m

0

1

, B1 C1 \* D1 Δ1 

All floor areas indicated are inclusive of AC Ledge, Balcony and Private Enclosed Space (PES), where applicable. All floor areas are estimate only and subject to final survey. All floor plans are subject to changes as may be required or approved by the relevant authorities.