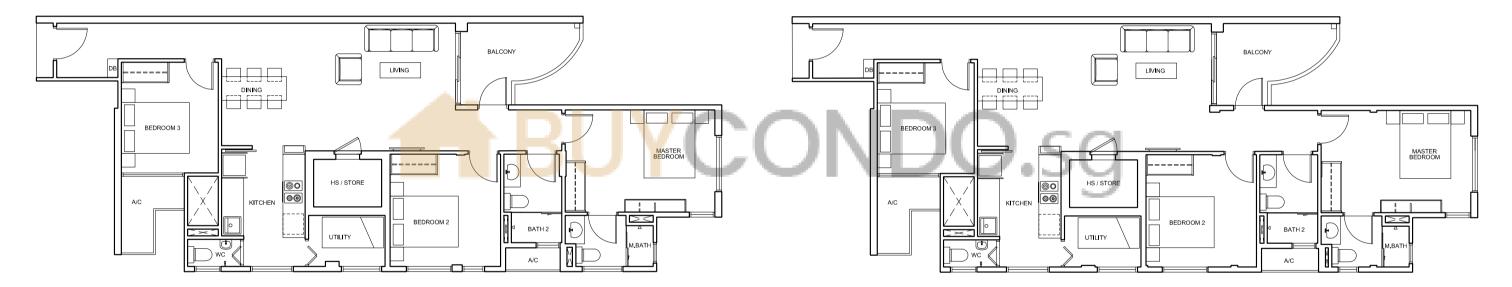

90 sqm / 969 sqft

3 Bedroom

| Floor<br>Unit | #01  | #02 | #03 | #04 |
|---------------|------|-----|-----|-----|
| Roof          | Roof |     |     |     |
| 5th           | A2   | B2  | C2  | D2  |
| 4th           | A1   | B1  | C1  | D1  |
| 3rd           | A1   | B1  | C1  | DI  |
| 2nd           | Pool | Bla | Cla | D1a |

# TYPE A1

TYPE B1 106 sqm / 1141 sqf

3 Bedroom

#05-01

#03-02 #04-02

All floor areas indicated are inclusive of AC Ledge, Balcony and Private Enclosed Space (PES), where applicable. All floor areas are estimate only and subject to final survey. All floor plans are subject to changes as may be required or approved by the relevant authorities.

All floor areas indicated are inclusive of AC Ledge, Balcony and Private Enclosed Space (PES), where applicable. All floor areas are estimate only and subject to final survey. All floor plans are subject to changes as may be required or approved by the relevant authorities.