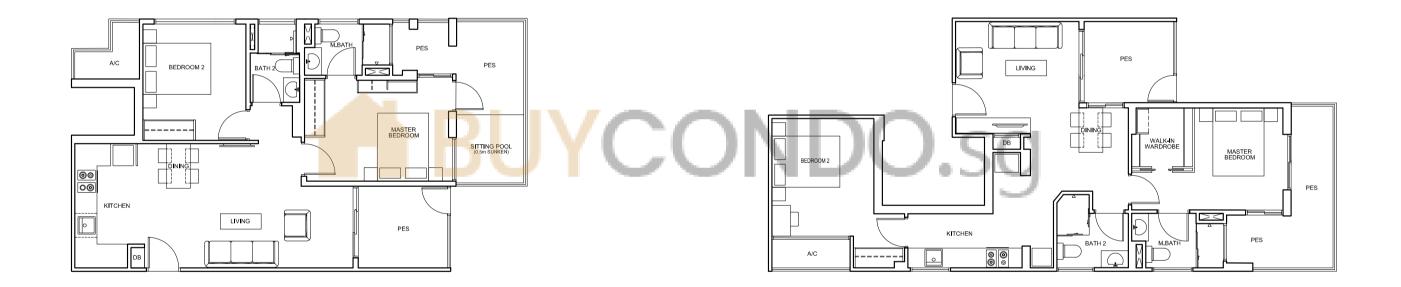

3 Bedroom

#05-03

#03-04 #04-04

5m

All floor areas indicated are inclusive of AC Ledge, Balcony and Private Enclosed Space (PES), where applicable. All floor areas are estimate only and subject to final survey. All floor plans are subject to changes as may be required or approved by the relevant authorities.

3 Bedroom

#02-04

#05-04

5m

All floor areas indicated are inclusive of AC Ledge, Balcony and Private Enclosed Space (PES), where applicable. All floor areas are estimate only and subject to final survey. All floor plans are subject to changes as may be required or approved by the relevant authorities.