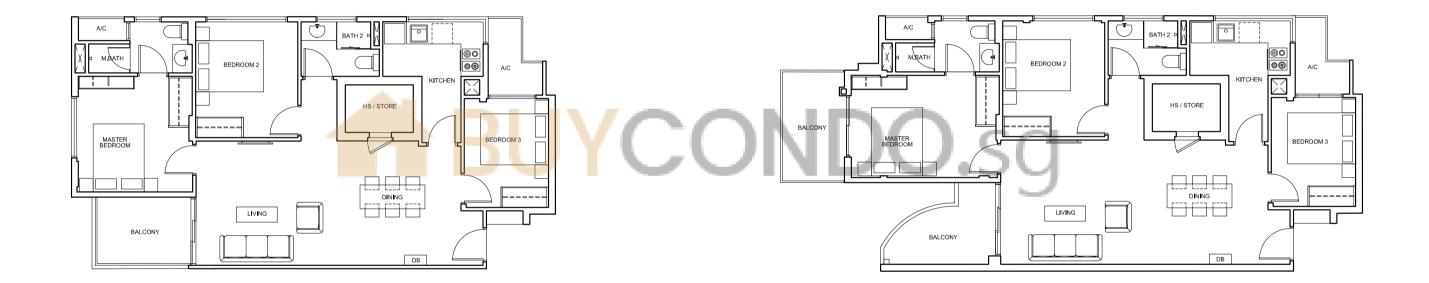

# TYPE A1

TYPE B1 106 sqm / 1141 sqf

3 Bedroom

#05-01

#03-02 #04-02

All floor areas indicated are inclusive of AC Ledge, Balcony and Private Enclosed Space (PES), where applicable. All floor areas are estimate only and subject to final survey. All floor plans are subject to changes as may be required or approved by the relevant authorities.

All floor areas indicated are inclusive of AC Ledge, Balcony and Private Enclosed Space (PES), where applicable. All floor areas are estimate only and subject to final survey. All floor plans are subject to changes as may be required or approved by the relevant authorities.