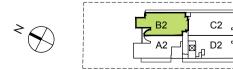

90 sqm / 969 sqft

3 Bedroom

| Floor<br>Unit | #01  | #02 | #03 | #04 |
|---------------|------|-----|-----|-----|
| Roof          | Roof |     |     |     |
| 5th           | A2   | B2  | C2  | D2  |
| 4th           | A1   | B1  | C1  | D1  |
| 3rd           | A1   | B1  | C1  | DI  |
| 2nd           | Pool | Bla | Cla | D1a |

| Floor<br>Unit | -       | #02 | #03 |
|---------------|---------|-----|-----|
| 1st           | Carpark | E1  | E2  |

#03-01 #04-01

All floor areas indicated are inclusive of AC Ledge, Balcony and Private Enclosed Space (PES), where applicable. All floor areas are estimate only and subject to final survey. All floor plans are subject to changes as may be required or approved by the relevant authorities.