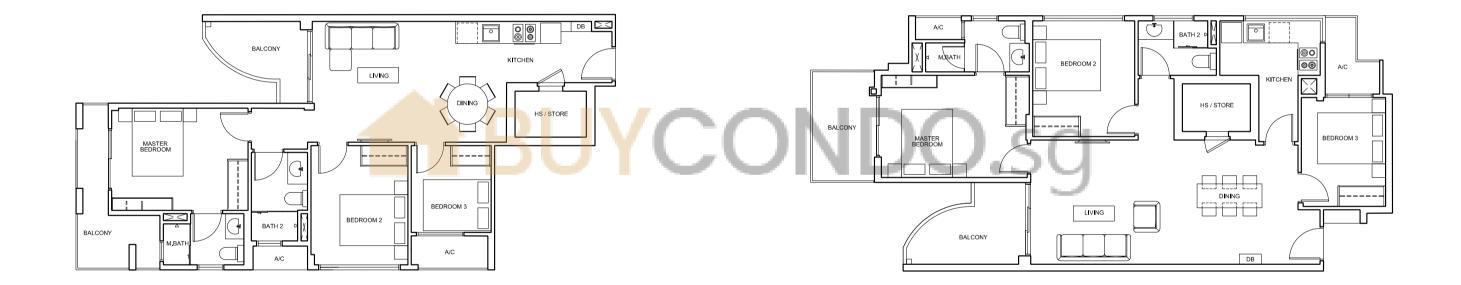

# TYPE A1

TYPE B1 106 sqm / 1141 sqf

3 Bedroom

#05-01

#03-02 #04-02

All floor areas indicated are inclusive of AC Ledge, Balcony and Private Enclosed Space (PES), where applicable. All floor areas are estimate only and subject to final survey. All floor plans are subject to changes as may be required or approved by the relevant authorities.

3 Bedroom

#02-02

All floor areas indicated are inclusive of AC Ledge, Balcony and Private Enclosed Space (PES), where applicable. All floor areas are estimate only and subject to final survey. All floor plans are subject to changes as may be required or approved by the relevant authorities.

All floor areas indicated are inclusive of AC Ledge, Balcony and Private Enclosed Space (PES), where applicable. All floor areas are estimate only and subject to final survey. All floor plans are subject to changes as may be required or approved by the relevant authorities.