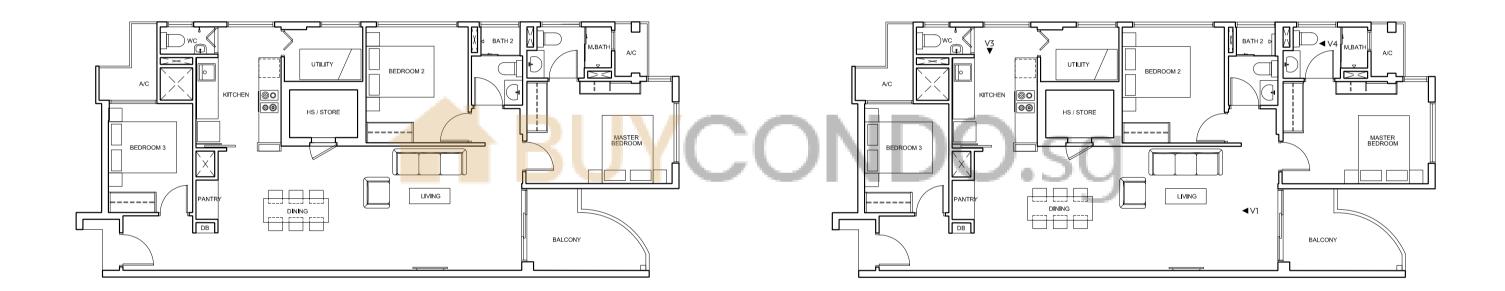

# TYPE A1

TYPE B1 106 sqm / 1141 sqf

3 Bedroom

#05-01

#03-02 #04-02

All floor areas indicated are inclusive of AC Ledge, Balcony and Private Enclosed Space (PES), where applicable. All floor areas are estimate only and subject to final survey. All floor plans are subject to changes as may be required or approved by the relevant authorities.

All floor areas indicated are inclusive of AC Ledge, Balcony and Private Enclosed Space (PES), where applicable. All floor areas are estimate only and subject to final survey. All floor plans are subject to changes as may be required or approved by the relevant authorities.