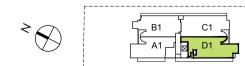

90 sqm / 969 sqft

3 Bedroom

| Floor<br>Unit | #01  | #02 | #03 | #04 |
|---------------|------|-----|-----|-----|
| Roof          | Roof |     |     |     |
| 5th           | A2   | B2  | C2  | D2  |
| 4th           | A1   | B1  | C1  | D1  |
| 3rd           | A1   | B1  | C1  | DI  |
| 2nd           | Pool | Bla | Cla | D1a |

| Floor<br>Unit | -       | #02 | #03 |
|---------------|---------|-----|-----|
| 1st           | Carpark | E1  | E2  |

#03-01 #04-01

All floor areas indicated are inclusive of AC Ledge, Balcony and Private Enclosed Space (PES), where applicable. All floor areas are estimate only and subject to final survey. All floor plans are subject to changes as may be required or approved by the relevant authorities.

# TYPE A1

TYPE B1 106 sqm / 1141 sqf

3 Bedroom

#05-01

#03-02 #04-02

All floor areas indicated are inclusive of AC Ledge, Balcony and Private Enclosed Space (PES), where applicable. All floor areas are estimate only and subject to final survey. All floor plans are subject to changes as may be required or approved by the relevant authorities.