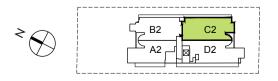

90 sqm / 969 sqft

3 Bedroom

| Floor<br>Unit | #01  | #02 | #03 | #04 |
|---------------|------|-----|-----|-----|
| Roof          | Roof |     |     |     |
| 5th           | A2   | B2  | C2  | D2  |
| 4th           | A1   | B1  | C1  | D1  |
| 3rd           | A1   | B1  | C1  | DI  |
| 2nd           | Pool | Bla | Cla | D1a |

| Floor<br>Unit | -       | #02 | #03 |
|---------------|---------|-----|-----|
| 1st           | Carpark | E1  | E2  |

#03-01 #04-01

All floor areas indicated are inclusive of AC Ledge, Balcony and Private Enclosed Space (PES), where applicable. All floor areas are estimate only and subject to final survey. All floor plans are subject to changes as may be required or approved by the relevant authorities.

3 Bedroom

#05-03

#03-04 #04-04

5m

All floor areas indicated are inclusive of AC Ledge, Balcony and Private Enclosed Space (PES), where applicable. All floor areas are estimate only and subject to final survey. All floor plans are subject to changes as may be required or approved by the relevant authorities.