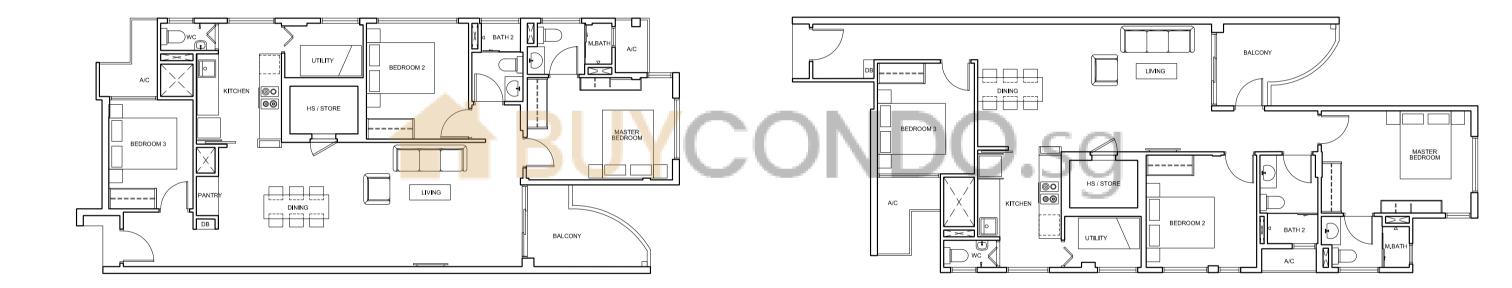

3 Bedroom

#05-03

#03-04 #04-04

5m

All floor areas indicated are inclusive of AC Ledge, Balcony and Private Enclosed Space (PES), where applicable. All floor areas are estimate only and subject to final survey. All floor plans are subject to changes as may be required or approved by the relevant authorities.

All floor areas indicated are inclusive of AC Ledge, Balcony and Private Enclosed Space (PES), where applicable. All floor areas are estimate only and subject to final survey. All floor plans are subject to changes as may be required or approved by the relevant authorities.