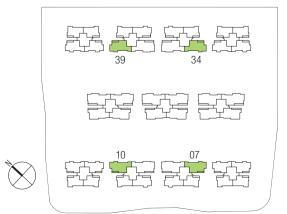

## Type C1a

Area: 83 sq m / 893 sq ft (inclusive of 5 sq m A/C Ledge)

#01-10 to #15-10 #01-34 to #15-34

## Type B2

Area: 74 sq m / 797 sq ft (inclusive of 6 sq m A/C Ledge)

#01-05 to #15-05 #01-37 to #15-37