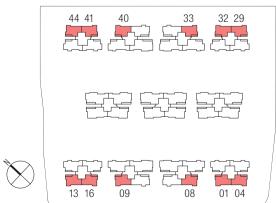

# Type A1

Area: 64 sq m / 689 sq ft (inclusive of 5 sq m A/C Ledge)

#01-01 to #15-01 #01-09 to #15-09 #01-13 to #15-13 #01-29 to #15-29 #01-33 to #15-33 #01-41 to #15-41

# Type A1a

Area: 64 sq m / 689 sq ft (inclusive of 5 sq m A/C Ledge)

#01-04 to #15-04 #01-08 to #15-08 #01-16 to #15-16 #01-32 to #15-32 #01-40 to #15-40 #01-44 to #15-44

3-Bedroom