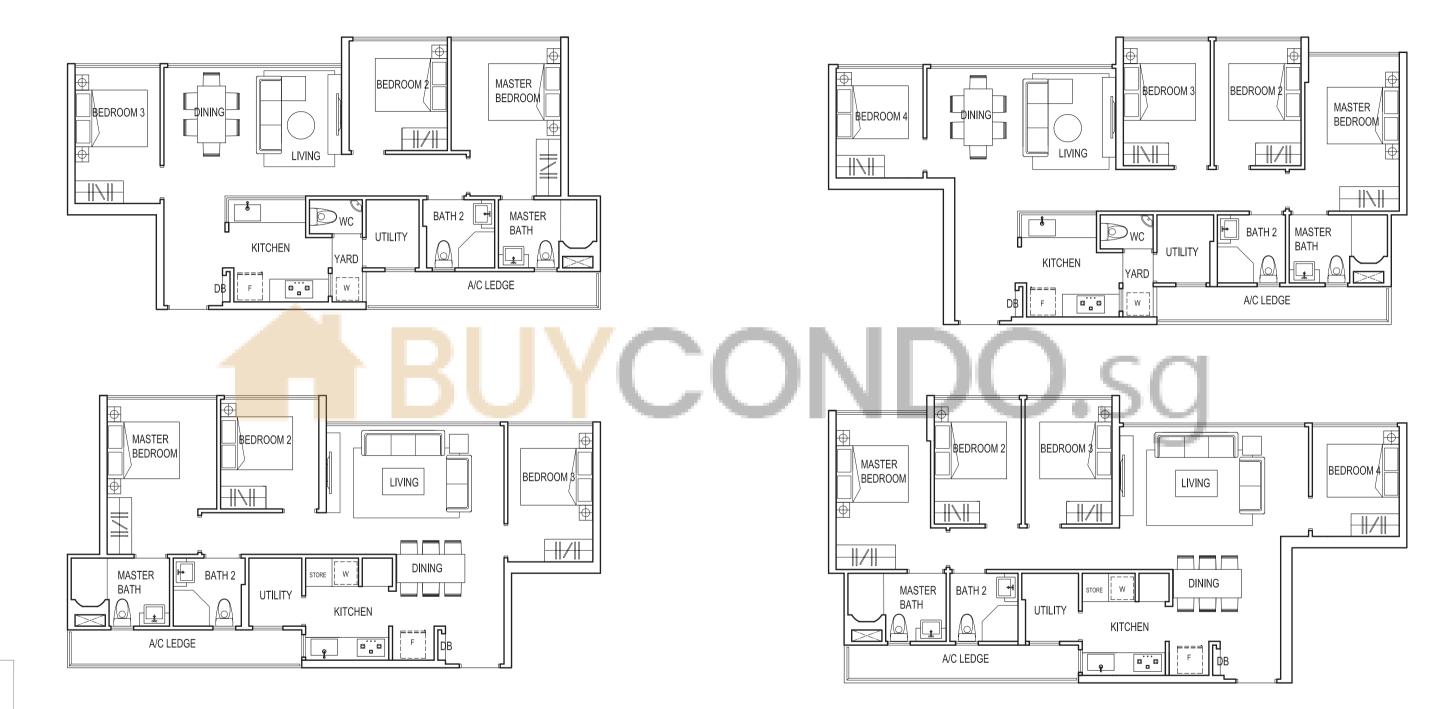

#### Type D1

Area: 95 sq m / 1023 sq ft (inclusive of 7 sq m A/C Ledge)

> #01-11 to #15-11 #01-19 to #15-19 #01-23 to #15-23 #01-27 to #15-27 #01-35 to #15-35

## Type D1a

Area: 95 sq m / 1023 sq ft (inclusive of 7 sq m A/C Ledge)

> #01-06 to #15-06 #01-18 to #15-18 #01-22 to #15-22 #01-26 to #15-26 #01-38 to #15-38

All plans are subject to change as may be required or approved by the relevant authorities. Indicated floor areas are approximate and are subject to final survey.