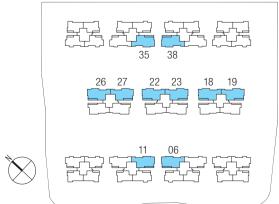

#### Type D1

Area: 95 sq m / 1023 sq ft (inclusive of 7 sq m A/C Ledge)

> #01-11 to #15-11 #01-19 to #15-19 #01-23 to #15-23 #01-27 to #15-27 #01-35 to #15-35

## Type D1a

Area: 95 sq m / 1023 sq ft (inclusive of 7 sq m A/C Ledge)

> #01-06 to #15-06 #01-18 to #15-18 #01-22 to #15-22 #01-26 to #15-26 #01-38 to #15-38

All plans are subject to change as may be required or approved by the relevant authorities. Indicated floor areas are approximate and are subject to final survey.