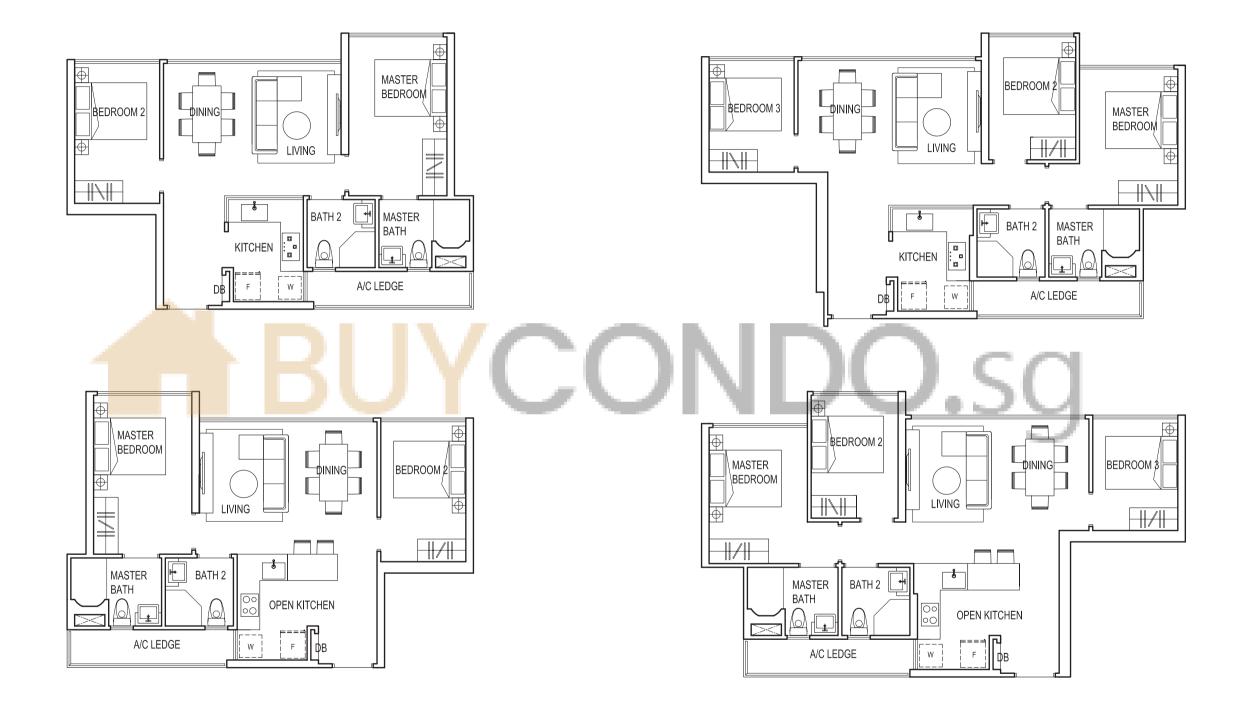

# Type A1

Area: 64 sq m / 689 sq ft (inclusive of 5 sq m A/C Ledge)

#01-01 to #15-01 #01-09 to #15-09 #01-13 to #15-13 #01-29 to #15-29 #01-33 to #15-33 #01-41 to #15-41

# Type A1a

Area: 64 sq m / 689 sq ft (inclusive of 5 sq m A/C Ledge)

#01-04 to #15-04 #01-08 to #15-08 #01-16 to #15-16 #01-32 to #15-32 #01-40 to #15-40 #01-44 to #15-44

3-Bedroom