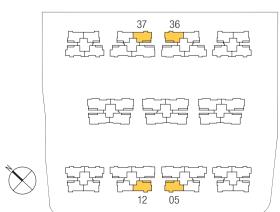

#### Type C1

Area: 83 sq m / 893 sq ft (inclusive of 5 sq m A/C Ledge)

> #01-07 to #15-07 #01-39 to #15-39

## Type C1a

Area: 83 sq m / 893 sq ft (inclusive of 5 sq m A/C Ledge)

#01-10 to #15-10 #01-34 to #15-34

## Type B2

Area: 74 sq m / 797 sq ft (inclusive of 6 sq m A/C Ledge)

#01-05 to #15-05 #01-37 to #15-37

## Type B2a

Area: 74 sq m / 797 sq ft (inclusive of 6 sq m A/C Ledge)

#01-12 to #15-12 #01-36 to #15-36

**3-Bedroom Premium** 