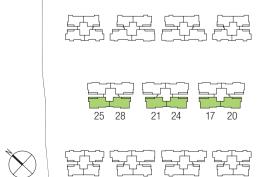

# Type C2

Area: 85 sq m / 915 sq ft (inclusive of 7 sq m A/C Ledge)

#01-17 to #15-17 #01-21 to #15-21 #01-25 to #15-25

# Type C2a

Area: 85 sq m / 915 sq ft (inclusive of 7 sq m A/C Ledge)

#01-20 to #15-20 #01-24 to #15-24 #01-28 to #15-28