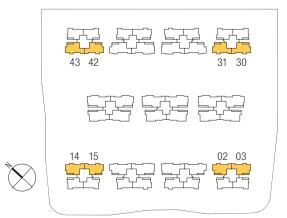

#### Type B1

Area: 73 sq m / 786 sq ft (inclusive of 5 sq m A/C Ledge)

> #01-03 to #15-03 #01-15 to #15-15 #01-31 to #15-31 #01-43 to #15-43

## Type B1a

Area: 73 sq m / 786 sq ft (inclusive of 5 sq m A/C Ledge)

> #01-02 to #15-02 #01-14 to #15-14 #01-30 to #15-30 #01-42 to #15-42

All plans are subject to change as may be required or approved by the relevant authorities. Indicated floor areas are approximate and are subject to final survey.