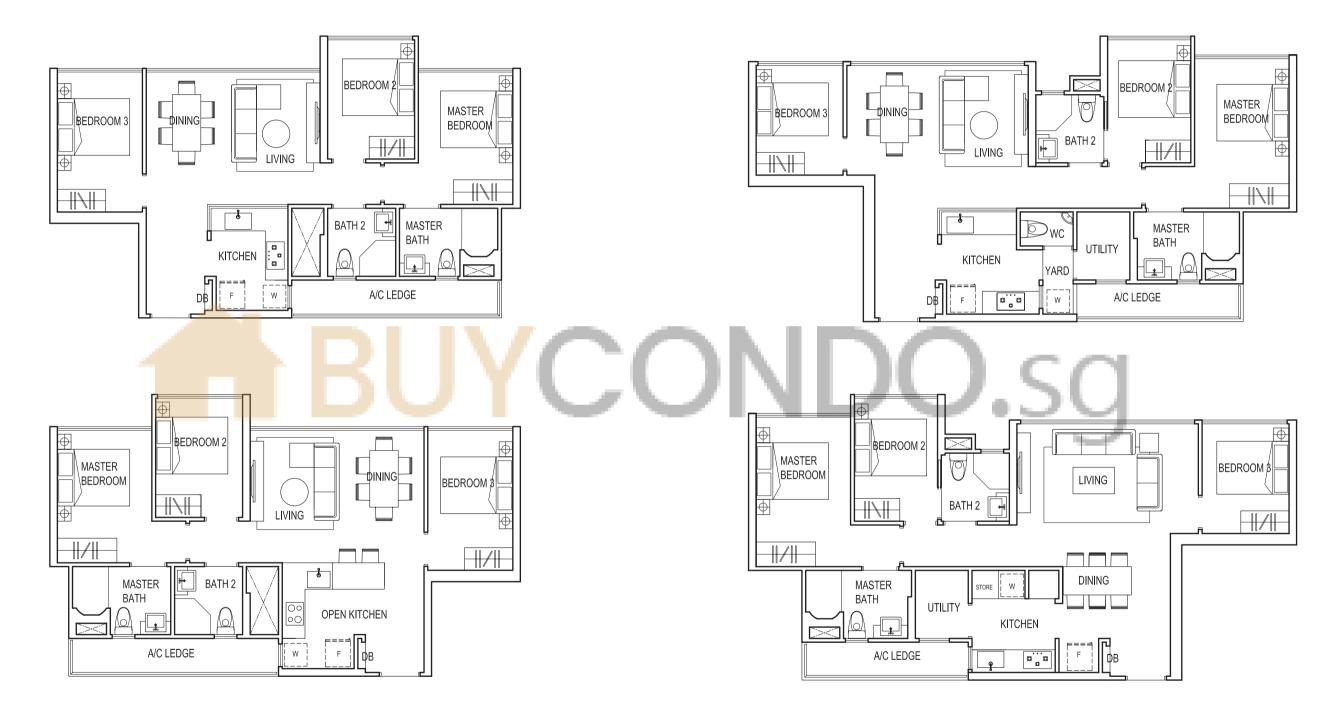

#### Type C1

Area: 83 sq m / 893 sq ft (inclusive of 5 sq m A/C Ledge)

> #01-07 to #15-07 #01-39 to #15-39

## Type C1a

Area: 83 sq m / 893 sq ft (inclusive of 5 sq m A/C Ledge)

#01-10 to #15-10 #01-34 to #15-34

# Type C2

Area: 85 sq m / 915 sq ft (inclusive of 7 sq m A/C Ledge)

#01-17 to #15-17 #01-21 to #15-21 #01-25 to #15-25

# Type C2a

Area: 85 sq m / 915 sq ft (inclusive of 7 sq m A/C Ledge)

#01-20 to #15-20 #01-24 to #15-24 #01-28 to #15-28