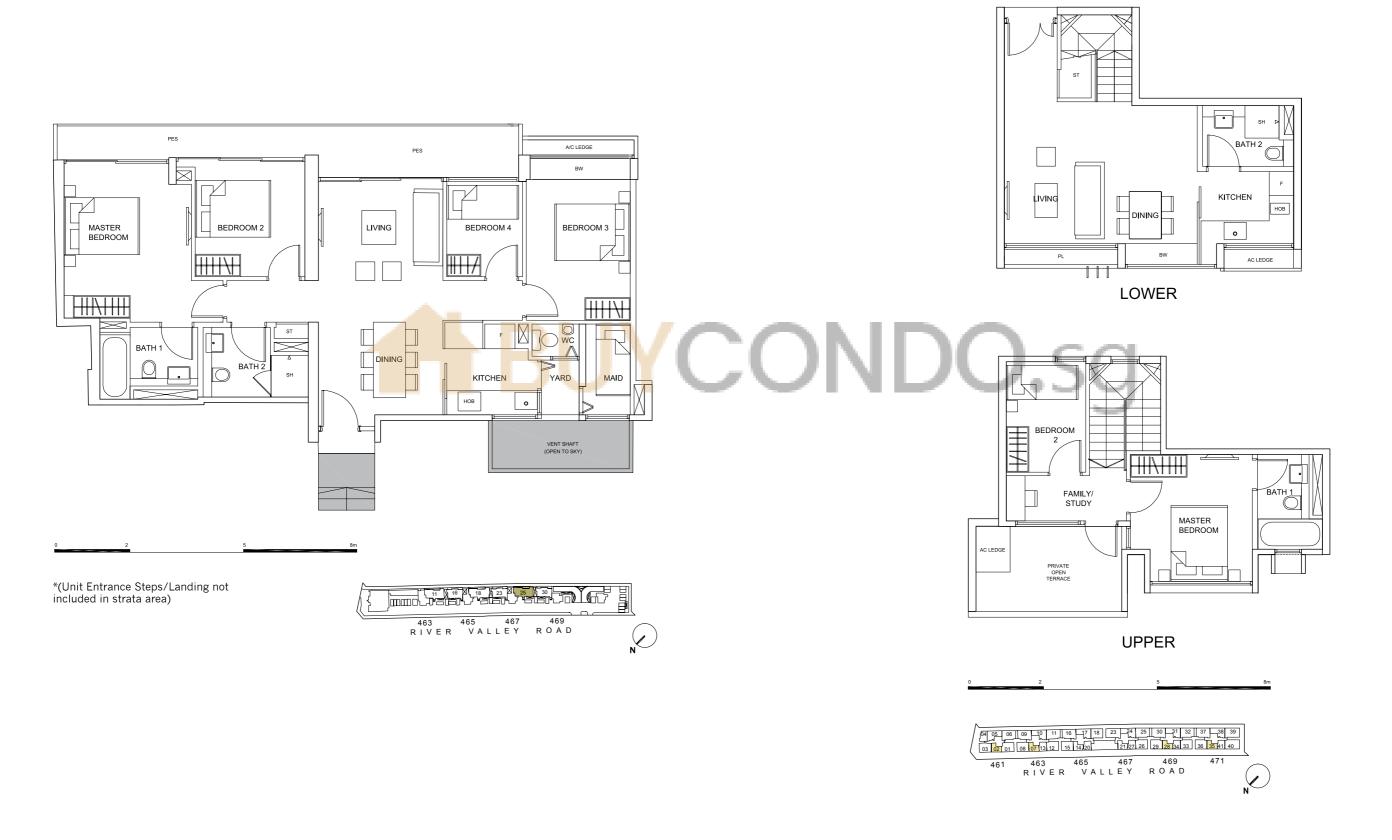

### **PENTHOUSE**

Type PH-B1s 84 sq m (904 sq ft) No.461: #07-02 No.463: #07-07 No.469: #07-28 No.471: #07-35

### Type PH-B2s

80 sq m (861 sq ft) No.463: #07·13 No.469: #07·34 No.471: #07·41 Type PH-B3
74 sq m (796 sq ft)
No.461: #07-04

**LOWER** 

BUYCONDO.5

**UPPER** 

### Type PH-C1s

113 sq m (1,216 sq ft) No.463: #07·08 & #07·12 No.465: #07·15 Type PH-C2s 113 sq m (1,216 sq ft)

No.467: #07-26

No.469: #07-29 & #07-33 No.471: #07-36

### Type PH-C4s

104 sq m (1,119 sq ft) No.463: #07-10

No.469: #07-31 No.471: #07-38

LOWER

105 sq m (1,130 sq ft) No.461: #07-05

### Type PH-D1a

120 sq m (1,291 sq ft) No.463: #07-09 No.469: #07-30 No.471: #07-37 Type PH-D2 108 sq m (1,162 sq ft) No.467: #07-25

03 02 01 08 07 13 12 15 14 20 21 27 26 28 28 34 33 36 35 14 1 40

461 463 465 467 469 471

### Type PH-D3

120 sq m (1,291 sq ft) No.461: #07-06

No.463: #07-11 No.469: #07-32

125 sq m (1,345 sq ft) No.461: #07-01

128 sq m (1,377 sq ft) No.471: #07-39

BEDROOM 5