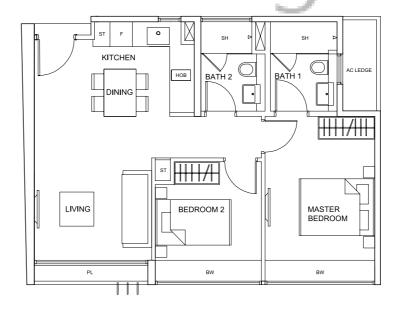

### Type C2

80 sq m (861 sq ft) No.467: #02-23 to #07-23 No.471: #02-39 to #06-39

Type C4 79 sq m (850 sq ft) No.471: #02-40, #03-40, #06-40

118 sq m (1,270 sq ft) No.465: #01-18

Type D3(i)

112 sq m (1,205 sq ft) No.467: #01-25