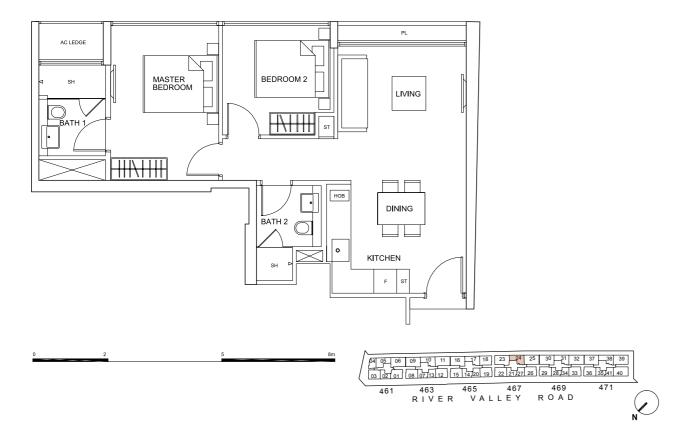

### Type C1

80 sq m (861 sq ft) No.461: #02-06 to #06-06 No.463: #02-09 to #06-09 #02-11 to #06-11 No.465: #02-16 to #06-16 No.469: #02-30 to #06-30 #02-32 to #06-32

No.471: #02-37 to #06-37