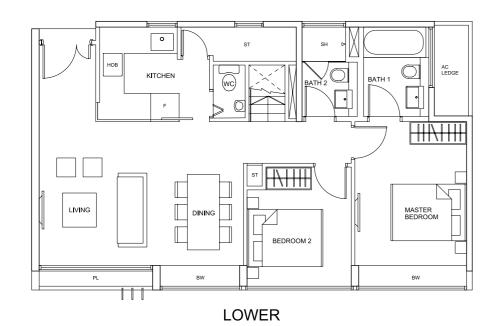

### TWO BEDROOM Type B1

64 sq m (688 sq ft) No.463: #02-10 to #06-10 No.465: #02-17 to #07-17 No.469: #02-31 to #06-31 No.471: #02-38 to #06-38

# BUYCO

64 sq m (688 sq ft) No.461: #02-05 to #06-05