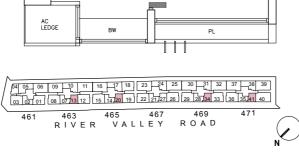

### Type PH-D1a

120 sq m (1,291 sq ft) No.463: #07-09 No.469: #07-30 No.471: #07-37 Type PH-D2 108 sq m (1,162 sq ft) No.467: #07-25

03 02 01 08 07 13 12 15 14 20 21 27 26 28 28 34 33 36 35 14 1 40

461 463 465 467 469 471

RIVER VALLEY ROAD