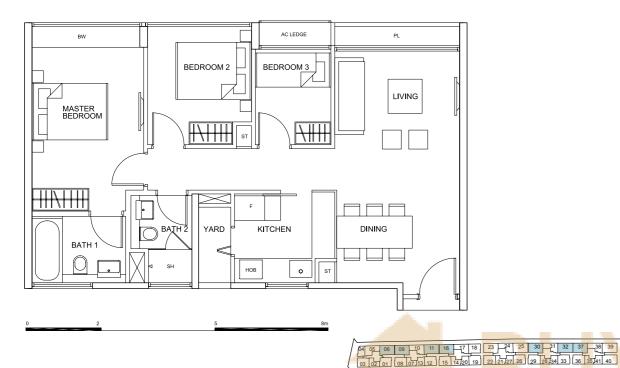

### Type C1

80 sq m (861 sq ft) No.461: #02-06 to #06-06 No.463: #02-09 to #06-09 #02-11 to #06-11 No.465: #02-16 to #06-16 No.469: #02-30 to #06-30 #02-32 to #06-32

No.471: #02-37 to #06-37