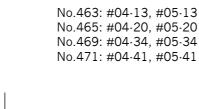

### Type A2

39 sq m (419 sq ft)

No.463: #02-13, #03-13, #06-13 No.465: #02-20, #03-20, #06-20, #07-20

No.469: #02-34, #03-34, #06-34 No.471: #02-41, #03-41, #06-41