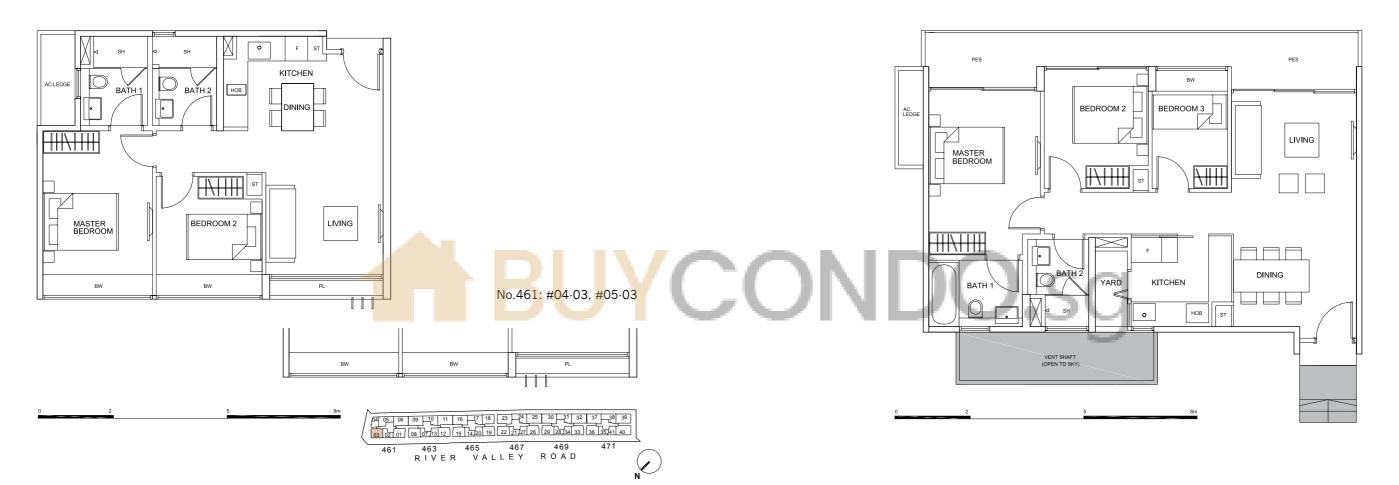

### Type A5

42 sq m (452 sq ft)

No.461: #02-02, #03-02, #06-02

No.461: #04-02. #05-02

### Type B8

63 sq m (678 sq ft) No.461: #03-03, #06-03