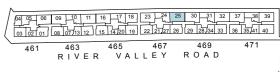

### Type PH-D1a

120 sq m (1,291 sq ft) No.463: #07-09 No.469: #07-30 No.471: #07-37 Type PH-D2 108 sq m (1,162 sq ft) No.467: #07-25

03 02 01 08 07 13 12 15 14 20 21 27 26 28 28 34 33 36 35 14 1 40

461 463 465 467 469 471

RIVER VALLEY ROAD