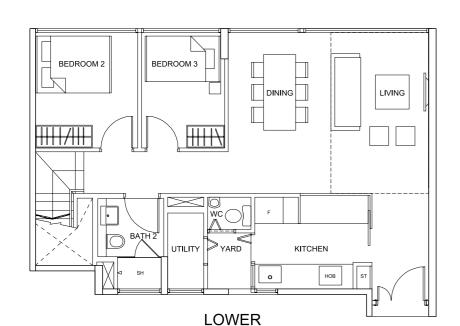

Type D3(i)

112 sq m (1,205 sq ft) No.467: #01-25

### **PENTHOUSE**

Type PH-B1s 84 sq m (904 sq ft) No.461: #07-02 No.463: #07-07 No.469: #07-28 No.471: #07-35



### Type PH-B2s

80 sq m (861 sq ft) No.463: #07·13 No.469: #07·34 No.471: #07·41 Type PH-B3
74 sq m (796 sq ft)
No.461: #07-04





**LOWER** 



BUYCONDO.5





**UPPER** 



### Type PH-C1s

113 sq m (1,216 sq ft) No.463: #07·08 & #07·12 No.465: #07·15 Type PH-C2s 113 sq m (1,216 sq ft)

No.467: #07-26

No.469: #07-29 & #07-33 No.471: #07-36



### Type PH-C4s

104 sq m (1,119 sq ft) No.463: #07-10

No.469: #07-31 No.471: #07-38



LOWER











105 sq m (1,130 sq ft) No.461: #07-05



### Type PH-D1a

120 sq m (1,291 sq ft) No.463: #07-09 No.469: #07-30 No.471: #07-37 Type PH-D2 108 sq m (1,162 sq ft) No.467: #07-25









03 02 01 08 07 13 12 15 14 20 21 27 26 28 28 34 33 36 35 14 1 40

461 463 465 467 469 471

RIVER VALLEY ROAD



### Type PH-D3

120 sq m (1,291 sq ft) No.461: #07-06

No.463: #07-11 No.469: #07-32



125 sq m (1,345 sq ft) No.461: #07-01



128 sq m (1,377 sq ft) No.471: #07-39





BEDROOM 5