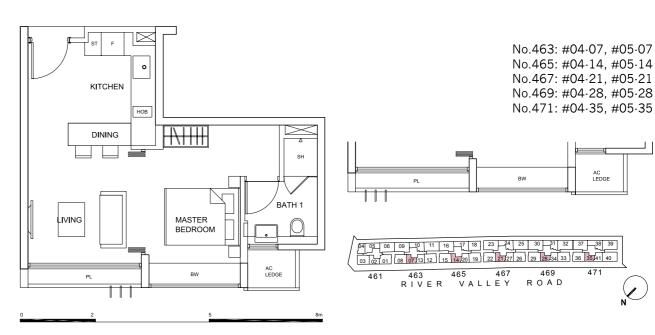

### Type A3

42 sq m (452 sq ft)

No.463: #02-07, #03-07, #06-07 No.465: #02-14, #03-14, #06-14, #07-14

No.467: #02-21, #03-21, #06-21, #07-21 No.469: #02-28, #03-28, #06-28

No.471: #02-35, #03-35, #06-35