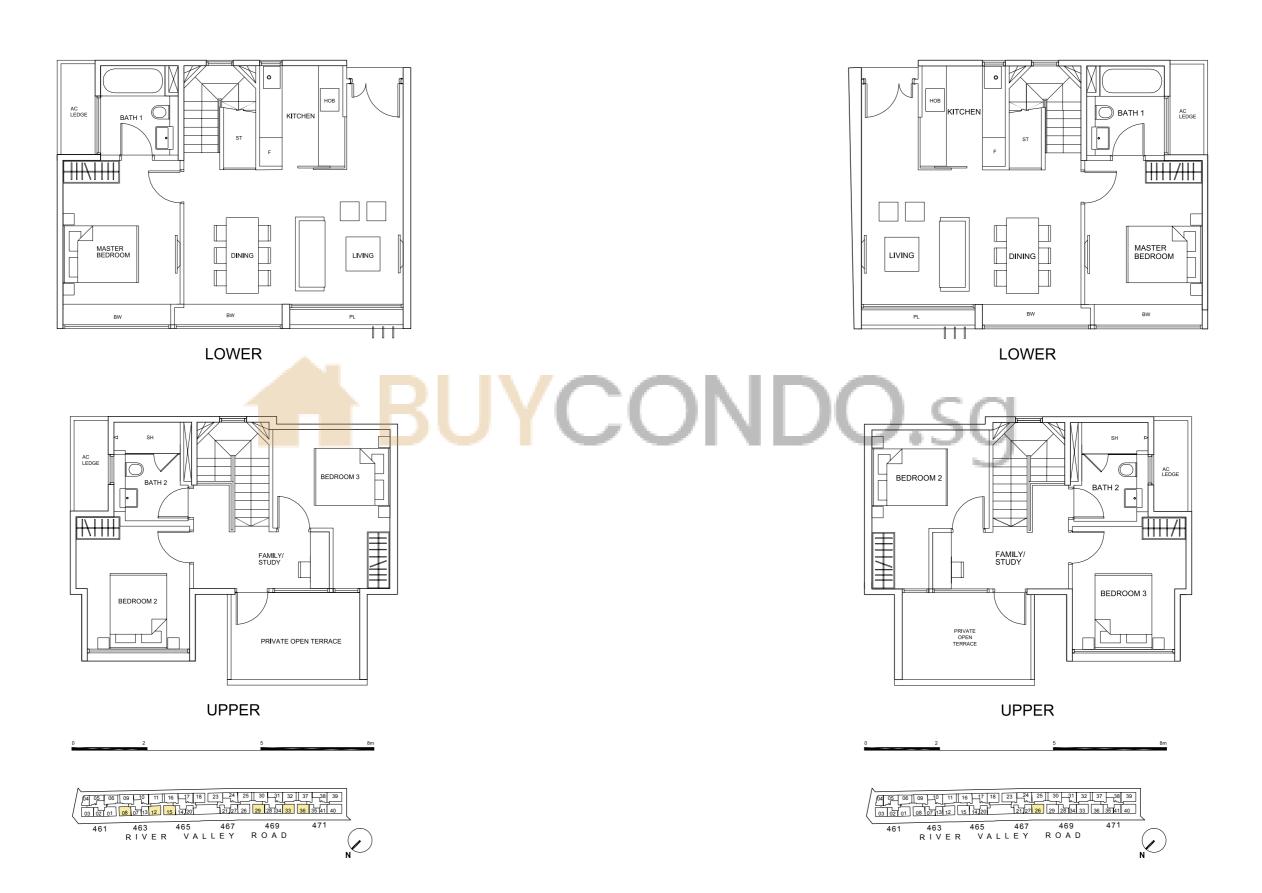

### **PENTHOUSE**

Type PH-B1s 84 sq m (904 sq ft) No.461: #07-02 No.463: #07-07 No.469: #07-28 No.471: #07-35

### Type PH-B2s

80 sq m (861 sq ft) No.463: #07·13 No.469: #07·34 No.471: #07·41 Type PH-B3
74 sq m (796 sq ft)
No.461: #07-04

**LOWER** 

BUYCONDO.5

**UPPER** 

### Type PH-C1s

113 sq m (1,216 sq ft) No.463: #07·08 & #07·12 No.465: #07·15 Type PH-C2s 113 sq m (1,216 sq ft)

No.467: #07-26

No.469: #07-29 & #07-33 No.471: #07-36

### Type PH-C4s

104 sq m (1,119 sq ft) No.463: #07-10

No.469: #07-31 No.471: #07-38

LOWER

105 sq m (1,130 sq ft) No.461: #07-05

### Type PH-D1a

120 sq m (1,291 sq ft) No.463: #07-09 No.469: #07-30 No.471: #07-37 Type PH-D2 108 sq m (1,162 sq ft) No.467: #07-25

03 02 01 08 07 13 12 15 14 20 21 27 26 28 28 34 33 36 35 14 1 40

461 463 465 467 469 471

### Type PH-D3

120 sq m (1,291 sq ft) No.461: #07-06

No.463: #07-11 No.469: #07-32

125 sq m (1,345 sq ft) No.461: #07-01

128 sq m (1,377 sq ft) No.471: #07-39

BEDROOM 5