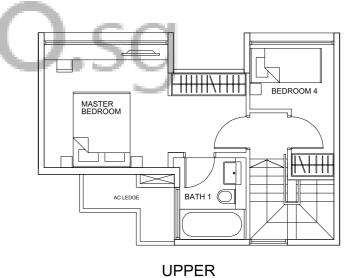

### Type PH-C4s

104 sq m (1,119 sq ft) No.463: #07-10

No.469: #07-31 No.471: #07-38

LOWER

105 sq m (1,130 sq ft) No.461: #07-05