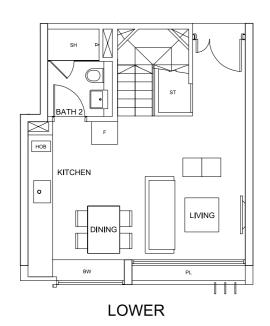

### Type PH-B2s

80 sq m (861 sq ft) No.463: #07·13 No.469: #07·34 No.471: #07·41 Type PH-B3
74 sq m (796 sq ft)
No.461: #07-04

**LOWER** 

BUYCONDO.5

**UPPER** 