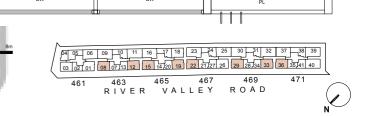

### Type PH-D1a

120 sq m (1,291 sq ft) No.463: #07-09 No.469: #07-30 No.471: #07-37 Type PH-D2 108 sq m (1,162 sq ft) No.467: #07-25

03 02 01 08 07 13 12 15 14 20 21 27 26 28 28 34 33 36 35 14 1 40

461 463 465 467 469 471

RIVER VALLEY ROAD