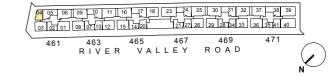

### Type PH-D1a

120 sq m (1,291 sq ft) No.463: #07-09 No.469: #07-30 No.471: #07-37 Type PH-D2 108 sq m (1,162 sq ft) No.467: #07-25

03 02 01 08 07 13 12 15 14 20 21 27 26 28 28 34 33 36 35 14 1 40

461 463 465 467 469 471