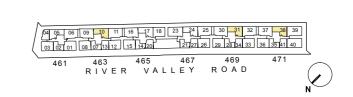

### Type PH-D1a

120 sq m (1,291 sq ft) No.463: #07-09 No.469: #07-30 No.471: #07-37 Type PH-D2 108 sq m (1,162 sq ft) No.467: #07-25

03 02 01 08 07 13 12 15 14 20 21 27 26 28 28 34 33 36 35 14 1 40

461 463 465 467 469 471

RIVER VALLEY ROAD