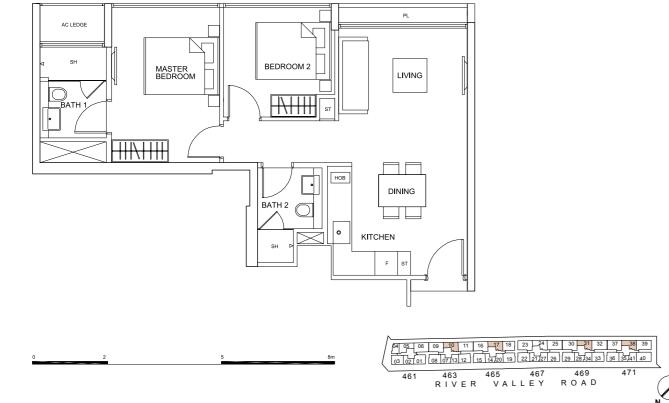

### Type B2

63 sq m (678 sq ft)

No.463: #02-08, #03-08, #06-08, #02-12, #03-12, #06-12 No.465: #02-15, #03-15, #06-15, #02-19, #03-19, #06-19

No.467: #02·22, #03·22, #06·22

No.469: #02-29, #03-29, #06-29, #02-33, #03-33, #06-33

No.471: #02-36, #03-36, #06-36

No.463: #04-08, #05-08, #04-12, #05-12

No.465: #04-15, #05-15, #04-19, #05-19

No.467: #04-22, #05-22

No.469: #04-29, #05-29, #04-33, #05-33

No.471: #04-36, #05-36