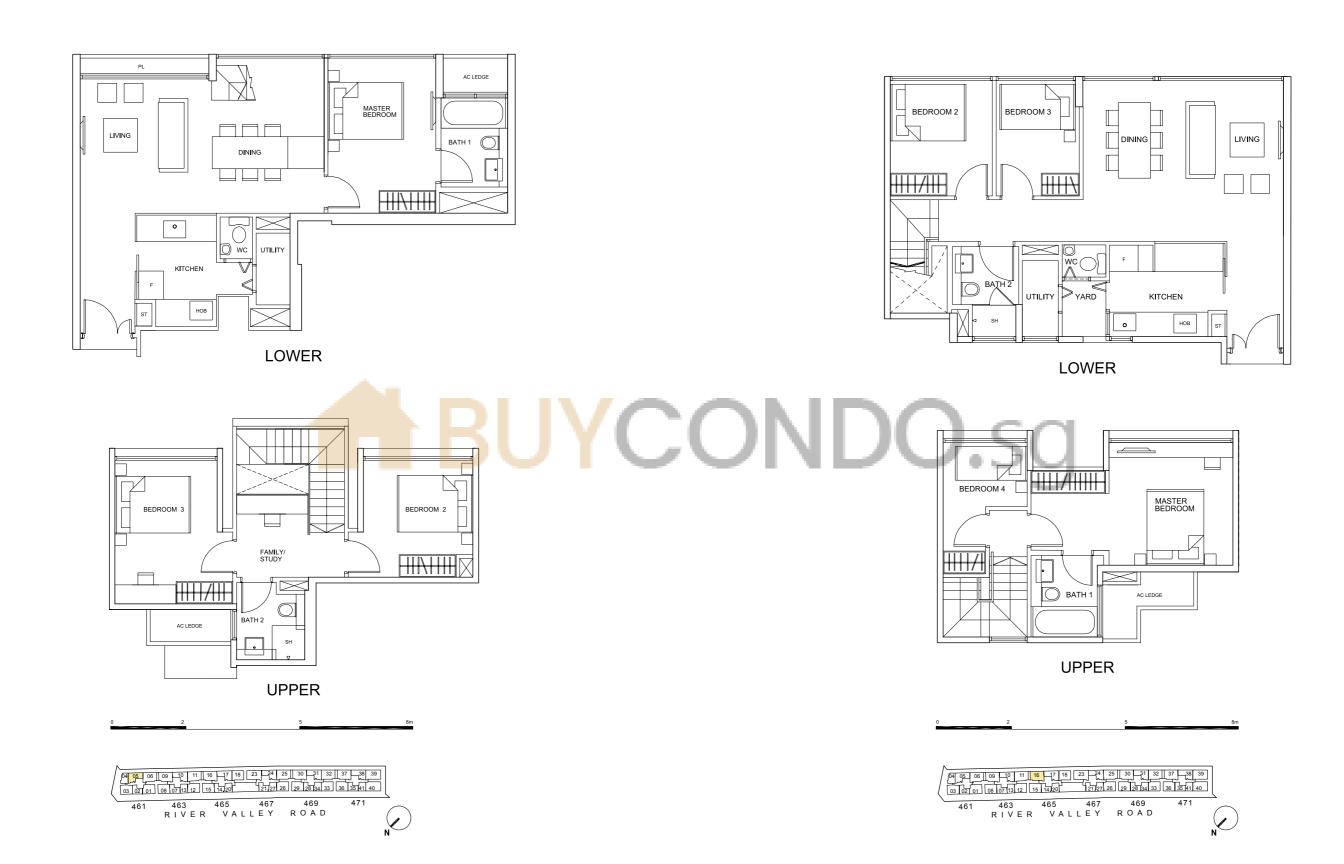

### Type PH-D3

120 sq m (1,291 sq ft) No.461: #07-06

No.463: #07-11 No.469: #07-32

125 sq m (1,345 sq ft) No.461: #07-01

128 sq m (1,377 sq ft) No.471: #07-39

BEDROOM 5