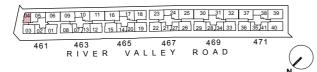

### ONE BEDROOM Type A1

40 sq m (430 sq ft) No.461: #03-04 to #06-04





### Type A3

42 sq m (452 sq ft)

No.463: #02-07, #03-07, #06-07 No.465: #02-14, #03-14, #06-14, #07-14

No.467: #02-21, #03-21, #06-21, #07-21 No.469: #02-28, #03-28, #06-28

No.471: #02-35, #03-35, #06-35



### Type A2

39 sq m (419 sq ft)

No.463: #02-13, #03-13, #06-13 No.465: #02-20, #03-20, #06-20, #07-20

No.469: #02-34, #03-34, #06-34 No.471: #02-41, #03-41, #06-41







#### Type A4

**BUYCONDO.sg** 

39 sq m (419 sq ft)

No.467: #02-27, #03-27, #06-27, #07-27



### Type A5

42 sq m (452 sq ft)

No.461: #02-02, #03-02, #06-02



No.461: #04-02. #05-02





### Type B2

63 sq m (678 sq ft)

No.463: #02-08, #03-08, #06-08, #02-12, #03-12, #06-12 No.465: #02-15, #03-15, #06-15, #02-19, #03-19, #06-19

No.467: #02·22, #03·22, #06·22

No.469: #02-29, #03-29, #06-29, #02-33, #03-33