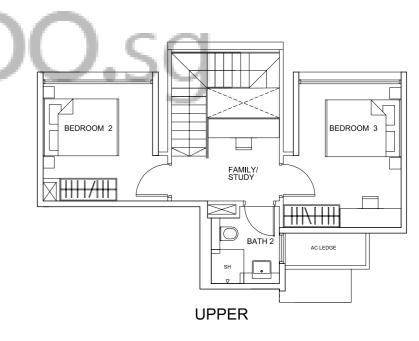

### Type PH-B2s

80 sq m (861 sq ft) No.463: #07·13 No.469: #07·34 No.471: #07·41 Type PH-B3
74 sq m (796 sq ft)
No.461: #07-04

**LOWER** 

BUYCONDO.5

**UPPER** 