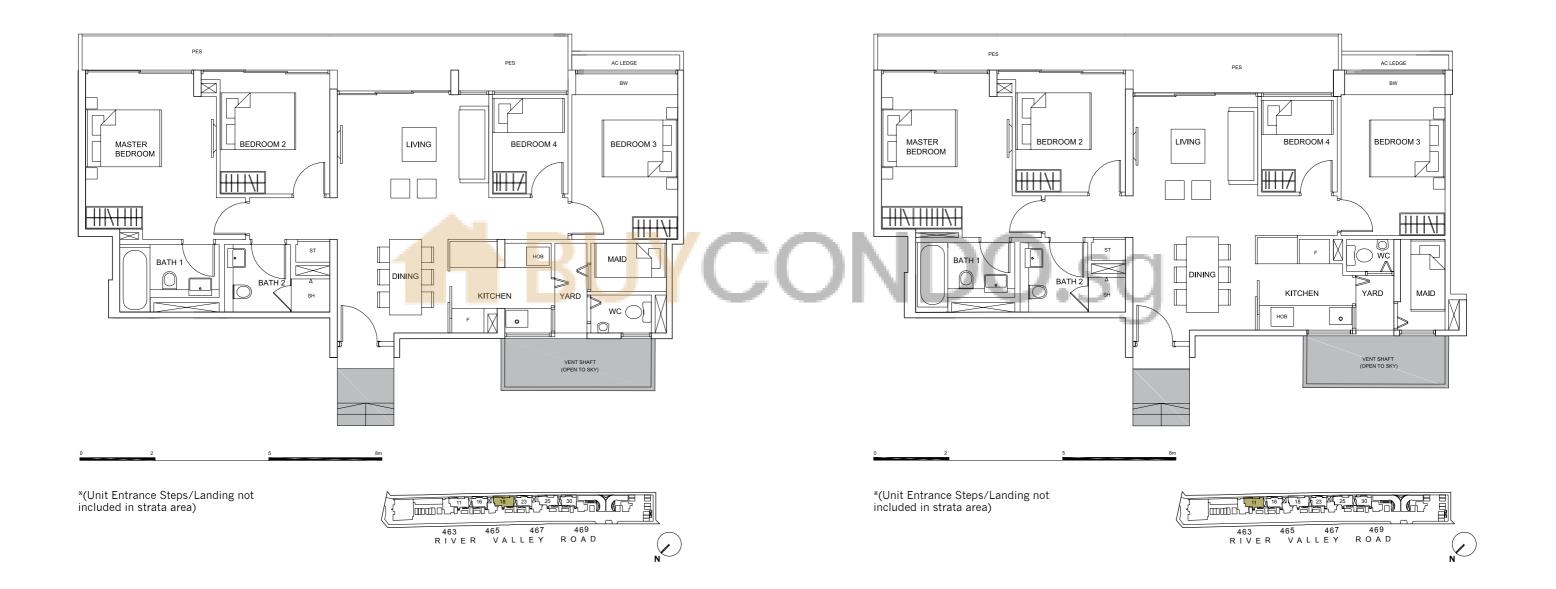

### Type C2

80 sq m (861 sq ft) No.467: #02-23 to #07-23 No.471: #02-39 to #06-39

Type C4 79 sq m (850 sq ft) No.471: #02-40, #03-40, #06-40

118 sq m (1,270 sq ft) No.465: #01-18

Type D3(i)

112 sq m (1,205 sq ft) No.467: #01-25