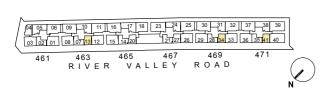

01-23 No.469: #01-30





### Type C1

80 sq m (861 sq ft) No.461: #02-06 to #06-06 No.463: #02-09 to #06-09 #02-11 to #06-11 No.465: #02-16 to #06-16 No.469: #02-30 to #06-30 #02-32 to #06-32

No.471: #02-37 to #06-37



### Type C3

80 sq m (861 sq ft) No.467: #02-25 to #06-25





### Type C2

80 sq m (861 sq ft) No.467: #02-23 to #07-23 No.471: #02-39 to #06-39



Type C4 79 sq m (850 sq ft) No.471: #02-40, #03-40, #06-40



118 sq m (1,270 sq ft) No.465: #01-18



Type D3(i)

112 sq m (1,205 sq ft) No.467: #01-25

### **PENTHOUSE**

Type PH-B1s 84 sq m (904 sq ft) No.461: #07-02 No.463: #07-07 No.469: #07-28 No.471: #07-35



### Type PH-B2s

80 sq m (861 sq ft) No.463: #07·13 No.469: #07·34 No.471: #07·41 Type PH-B3
74 sq m (796 sq ft)
No.461: #07-04





**LOWER** 



BUYCONDO.5





**UPPER** 



### Type PH-C1s

113 sq m (1,216 sq ft) No.463: #07·08 & #07·12 No.465: #07·15 Type PH-C2s 113 sq m (1,216 sq ft)

No.467: #07-26

No.469: #07-29 & #07-33 No.471: #07-36



### Type PH-C4s

104 sq m (1,119 sq ft) No.463: #07-10

No.469: #07-31 No.471: #07-38



LOWER











105 sq m (1,130 sq ft) No.461: #07-05



### Type PH-D1a

120 sq m (1,291 sq ft) No.463: #07-09 No.469: #07-30 No.471: #07-37 Type PH-D2 108 sq m (1,162 sq ft) No.467: #07-25









03 02 01 08 07 13 12 15 14 20 21 27 26 28 28 34 33 36 35 14 1 40

461 463 465 467 469 471

RIVER VALLEY ROAD



### Type PH-D3

120 sq m (1,291 sq ft) No.461: #07-06

No.463: #07-11 No.469: #07-32



125 sq m (1,345 sq ft) No.461: #07-01



128 sq m (1,377 sq ft) No.471: #07-39





BEDROOM 5