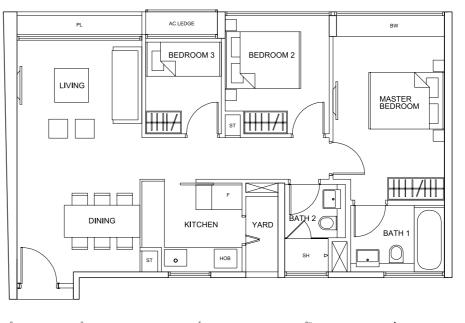

### Type C1

80 sq m (861 sq ft) No.461: #02-06 to #06-06 No.463: #02-09 to #06-09 #02-11 to #06-11 No.465: #02-16 to #06-16 No.469: #02-30 to #06-30 #02-32 to #06-32

No.471: #02-37 to #06-37