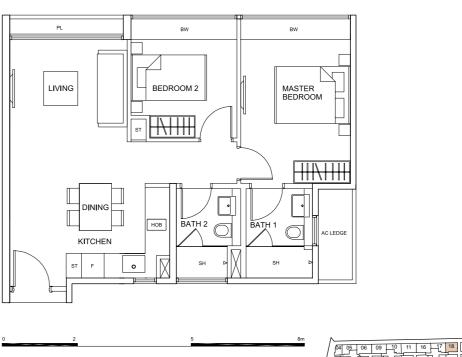

### Type C2

80 sq m (861 sq ft) No.467: #02-23 to #07-23 No.471: #02-39 to #06-39

Type C4 79 sq m (850 sq ft) No.471: #02-40, #03-40, #06-40

118 sq m (1,270 sq ft) No.465: #01-18

Type D3(i)

112 sq m (1,205 sq ft) No.467: #01-25