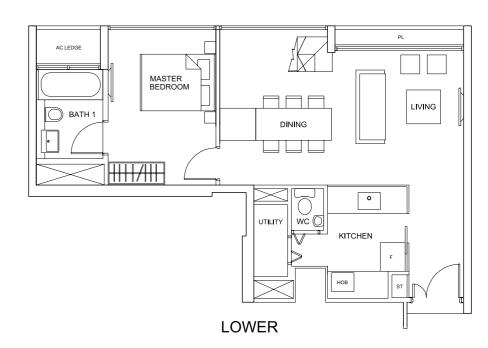

### Type PH-B2s

80 sq m (861 sq ft) No.463: #07·13 No.469: #07·34 No.471: #07·41 Type PH-B3
74 sq m (796 sq ft)
No.461: #07-04

**LOWER** 

BUYCONDO.5

**UPPER** 