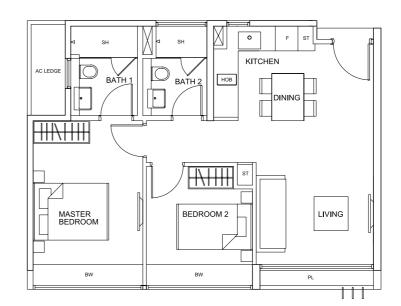

: #02-07, #03-07, #06-07 No.465: #02-14, #03-14, #06-14, #07-14

No.467: #02-21, #03-21, #06-21, #07-21 No.469: #02-28, #03-28, #06-28

No.471: #02-35, #03-35, #06-35



### Type A2

39 sq m (419 sq ft)

No.463: #02-13, #03-13, #06-13 No.465: #02-20, #03-20, #06-20, #07-20

No.469: #02-34, #03-34, #06-34 No.471: #02-41, #03-41, #06-41







#### Type A4

**BUYCONDO.sg** 

39 sq m (419 sq ft)

No.467: #02-27, #03-27, #06-27, #07-27



### Type A5

42 sq m (452 sq ft)

No.461: #02-02, #03-02, #06-02



No.461: #04-02. #05-02





### Type B2

63 sq m (678 sq ft)

No.463: #02-08, #03-08, #06-08, #02-12, #03-12, #06-12 No.465: #02-15, #03-15, #06-15, #02-19, #03-19, #06-19

No.467: #02·22, #03·22, #06·22

No.469: #02-29, #03-29, #06-29, #02-33, #03-33, #06-33

No.471: #02-36, #03-36, #06-36



No.463: #04-08, #05-08, #04-12, #05-12

No.465: #04-15, #05-15, #04-19, #05-19

No.467: #04-22, #05-22

No.469: #04-29, #05-29, #04-33, #05-33

No.471: #04-36, #05-36

### TWO BEDROOM Type B1

64 sq m (688 sq ft) No.463: #02-10 to #06-10 No.465: #02-17 to #07-17 No.469: #02-31 to #06-31 No.471: #02-38 to #06-38



# BUYCO





64 sq m (688 sq ft) No.461: #02-05 to #06-05





### Type B4

65 sq m (699 sq ft)

No.461: #02-01, #03-01, #06-01



Type B5

64 sq m (688 sq ft) No.467: #02-24 to #07-24



### Type B6

64 sq m (688 sq ft) No.465: #02-18 to #07-18





Type B7 63 sq m (678 sq ft) No.467: #02·26, #03·26, #06·26



No.467: #04-26, #05-26







### Type B8

63 sq m (678 sq ft) No.461: #03-03, #06-03

## THREE BEDROOM Type C1(i)

93 sq m (1,001 sq ft) No.465: #01-16 No.467: #01-23 N