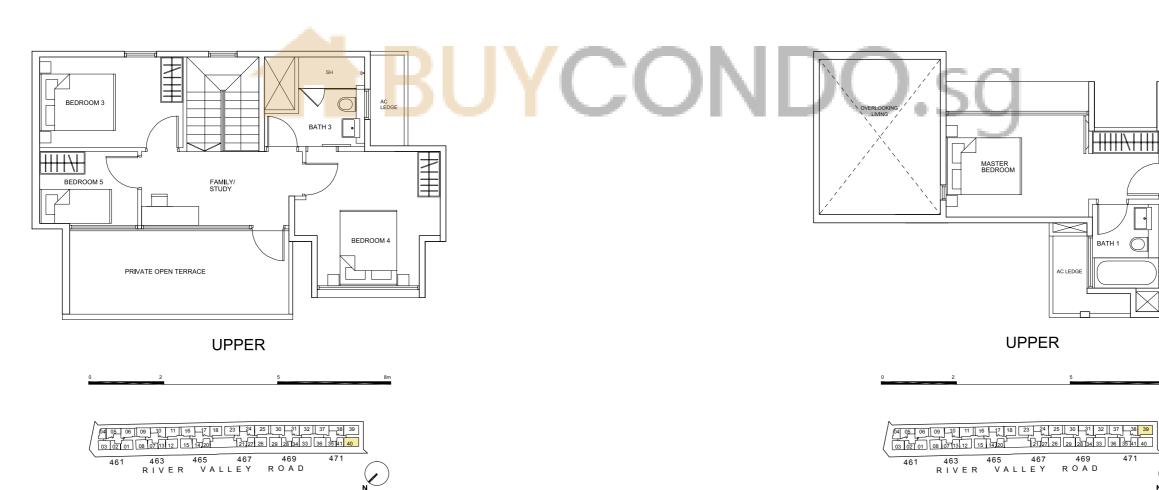

## THREE BEDROOM Type C1(i)

93 sq m (1,001 sq ft) No.465: #01-16 No.467: #01-23 No.469: #01-30

### Type PH-D3

120 sq m (1,291 sq ft) No.461: #07-06

No.463: #07-11 No.469: #07-32

125 sq m (1,345 sq ft) No.461: #07-01

128 sq m (1,377 sq ft) No.471: #07-39

BEDROOM 5