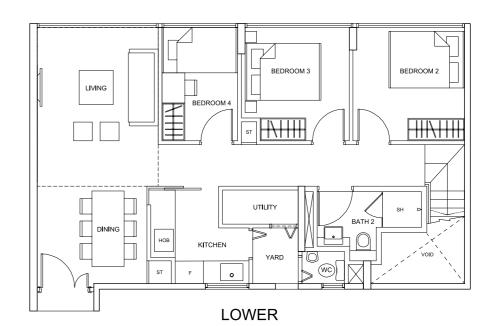

## THREE BEDROOM Type C1(i)

93 sq m (1,001 sq ft) No.465: #01-16 No.467: #01-23 No.469: #01-30

### Type C2

80 sq m (861 sq ft) No.467: #02-23 to #07-23 No.471: #02-39 to #06-39

Type C4 79 sq m (850 sq ft) No.471: #02-40, #03-40, #06-40

118 sq m (1,270 sq ft) No.465: #01-18

Type D3(i)

112 sq m (1,205 sq ft) No.467: #01-25