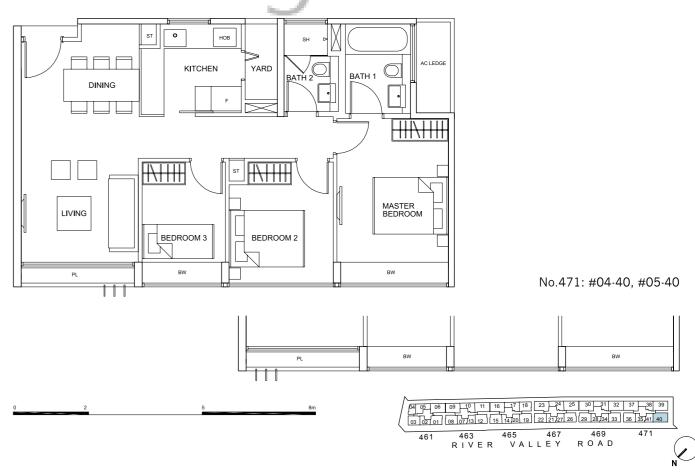

### Type C2

80 sq m (861 sq ft) No.467: #02-23 to #07-23 No.471: #02-39 to #06-39

Type C4 79 sq m (850 sq ft) No.471: #02-40, #03-40, #06-40

118 sq m (1,270 sq ft) No.465: #01-18

Type D3(i)

112 sq m (1,205 sq ft) No.467: #01-25