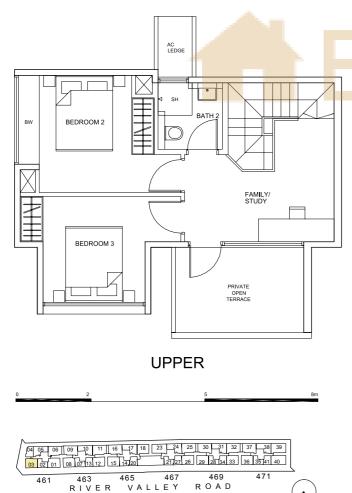

### Type PH-B2s

80 sq m (861 sq ft) No.463: #07·13 No.469: #07·34 No.471: #07·41 Type PH-B3
74 sq m (796 sq ft)
No.461: #07-04

**LOWER** 

BUYCONDO.5

**UPPER** 

RIVER VALLEY ROAD