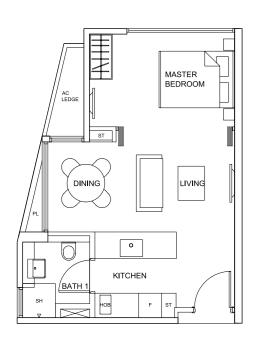

### Type A5

42 sq m (452 sq ft)

No.461: #02-02, #03-02, #06-02

No.461: #04-02. #05-02