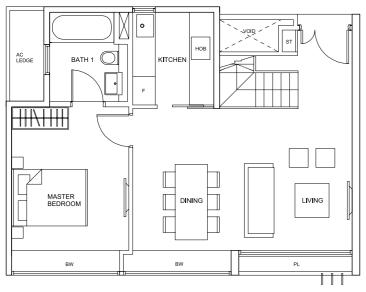

### ONE BEDROOM Type A1

40 sq m (430 sq ft) No.461: #03-04 to #06-04

### Type A3

42 sq m (452 sq ft)

No.463: #02-07, #03-07, #06-07 No.465: #02-14, #03-14, #06-14, #07-14

No.467: #02-21, #03-21, #06-21, #07-21 No.469: #02-28, #03-28, #06-28

No.471: #02-35, #03-35, #06-35

### Type A2

39 sq m (419 sq ft)

No.463: #02-13, #03-13, #06-13 No.465: #02-20, #03-20, #06-20, #07-20

No.469: #02-34, #03-34, #06-34 No.471: #02-41, #03-41, #06-41

#### Type A4

**BUYCONDO.sg** 

39 sq m (419 sq ft)

No.467: #02-27, #03-27, #06-27, #07-27

### Type A5

42 sq m (452 sq ft)

No.461: #02-02, #03-02, #06-02

No.461: #04-02. #05-02