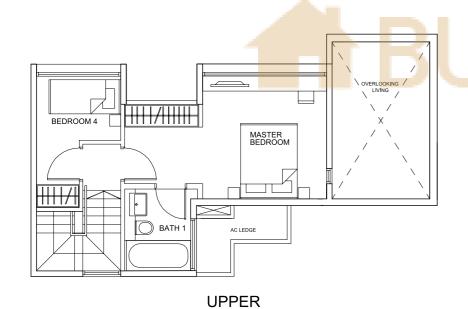

### Type PH-C4s

104 sq m (1,119 sq ft) No.463: #07-10

No.469: #07-31 No.471: #07-38

LOWER

105 sq m (1,130 sq ft) No.461: #07-05