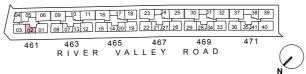

### Type PH-D1a

120 sq m (1,291 sq ft) No.463: #07-09 No.469: #07-30 No.471: #07-37 Type PH-D2 108 sq m (1,162 sq ft) No.467: #07-25

03 02 01 08 07 13 12 15 14 20 21 27 26 28 28 34 33 36 35 14 1 40

461 463 465 467 469 471

RIVER VALLEY ROAD