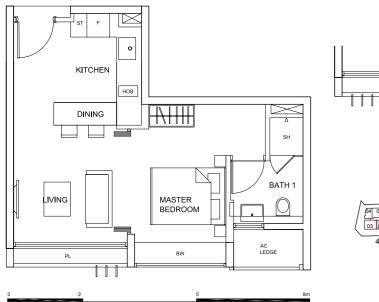

### ONE BEDROOM Type A1

40 sq m (430 sq ft) No.461: #03-04 to #06-04





### Type A3

42 sq m (452 sq ft)

No.463: #02-07, #03-07, #06-07 No.465: #02-14, #03-14, #06-14, #07-14

No.467: #02-21, #03-21, #06-21, #07-21 No.469: #02-28, #03-28, #06-28

No.471: #02-35, #03-35, #06-35



### Type A2

39 sq m (419 sq ft)

No.463: #02-13, #03-13, #06-13 No.465: #02-20, #03-20, #06-20, #07-20

No.469: #02-34, #03-34, #06-34 No.471: #02-41, #03-41, #06-41







#### Type A4

**BUYCONDO.sg** 

39 sq m (419 sq ft)

No.467: #02-27, #03-27, #06-27, #07-27



### Type A5

42 sq m (452 sq ft)

No.461: #02-02, #03-02, #06-02



No.461: #04-02. #05-02





### Type B2

63 sq m (678 sq ft)

No.463: #02-08, #03-08, #06-08, #02-12, #03-12, #06-12 No.465: #02-15, #03-15, #06-15, #02-19, #03-19, #06-19

No.467: #02·22, #03·22, #06·22

No.469: #02-29, #03-29, #06-29, #02-33, #03-33, #06-33

No.471: #02-36, #03-36, #06-36



No.463: #04-08, #05-08, #04-12, #05-12

No.465: #04-15, #05-15, #04-19, #05-19

No.467: #04-22, #05-22

No.469: #04-29, #05-29, #04-33, #05-33

No.471: #04-36, #05-36

### TWO BEDROOM Type B1

64 sq m (688 sq ft) No.463: #02-10 to #06-10 No.465: #02-17 to #07-17 No.469: #02-31 to #06-31 No.471: #02-38 to #06-38



# BUYCO





64 sq m (688 sq ft) No.461: #02-05 to #06-05





### Type B4

65 sq m (699 sq ft)

No.461: #02-01, #03-01, #06-01



Type B5

64 sq m (688 sq ft) No.467: #02-24 to #07-24