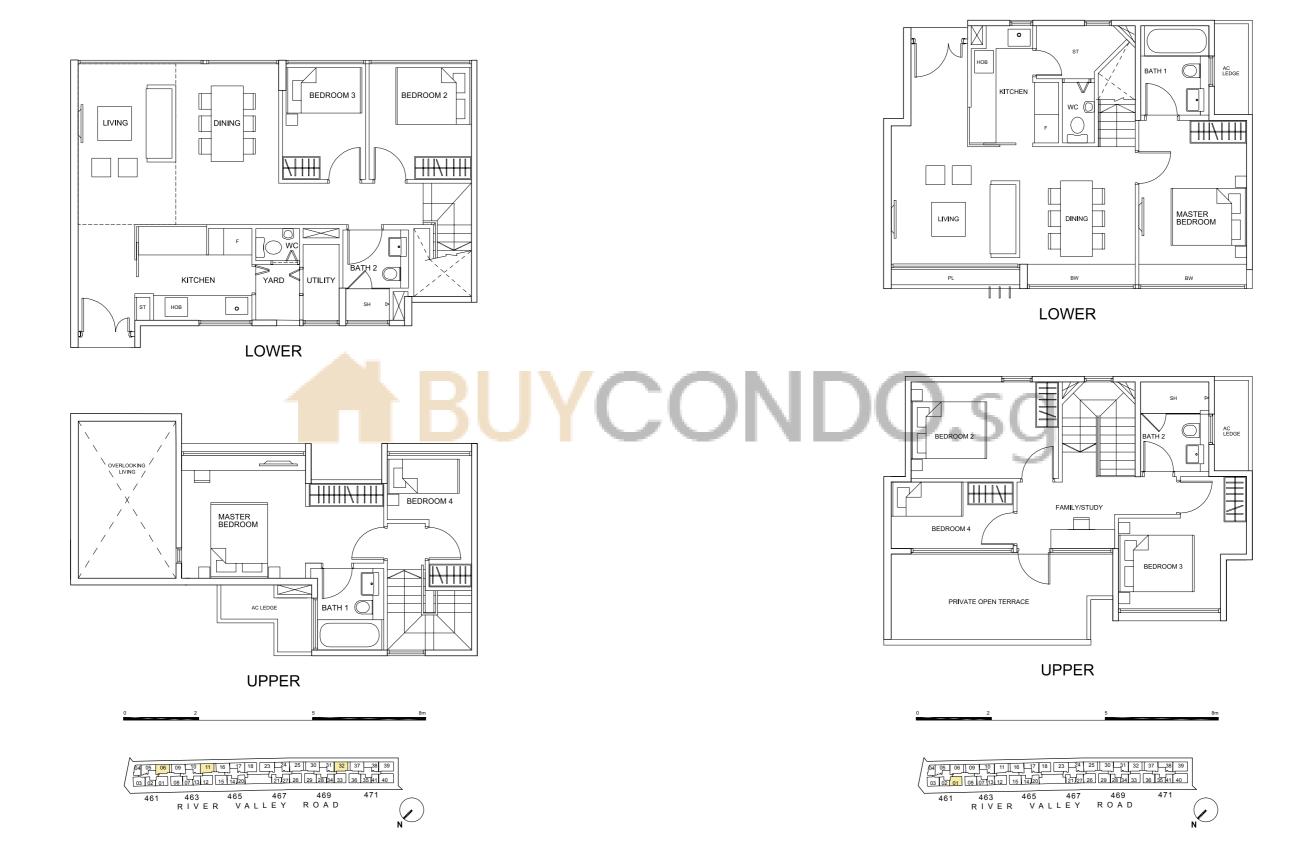

## THREE BEDROOM Type C1(i)

93 sq m (1,001 sq ft) No.465: #01-16 No.467: #01-23 No.469: #01-30

### Type PH-D3

120 sq m (1,291 sq ft) No.461: #07-06

No.463: #07-11 No.469: #07-32

125 sq m (1,345 sq ft) No.461: #07-01

128 sq m (1,377 sq ft) No.471: #07-39

BEDROOM 5