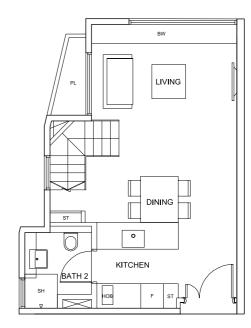

### Type PH-B2s

80 sq m (861 sq ft) No.463: #07·13 No.469: #07·34 No.471: #07·41 Type PH-B3
74 sq m (796 sq ft)
No.461: #07-04

**LOWER** 

BUYCONDO.5

**UPPER** 