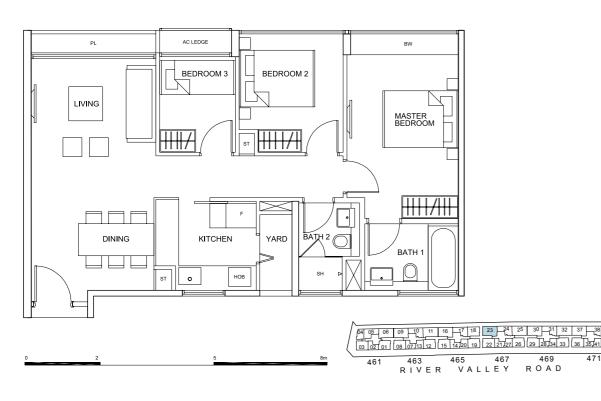

### Type C1

80 sq m (861 sq ft) No.461: #02-06 to #06-06 No.463: #02-09 to #06-09 #02-11 to #06-11 No.465: #02-16 to #06-16 No.469: #02-30 to #06-30 #02-32 to #06-32

No.471: #02-37 to #06-37