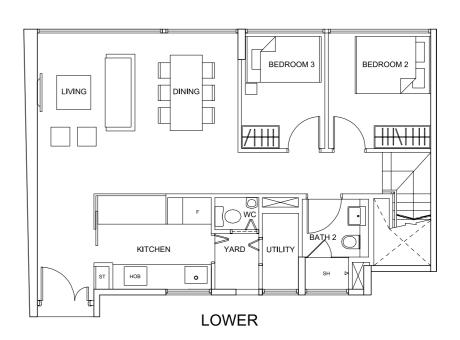

Type D3(i)

112 sq m (1,205 sq ft) No.467: #01-25

### **PENTHOUSE**

Type PH-B1s 84 sq m (904 sq ft) No.461: #07-02 No.463: #07-07 No.469: #07-28 No.471: #07-35



### Type PH-B2s

80 sq m (861 sq ft) No.463: #07·13 No.469: #07·34 No.471: #07·41 Type PH-B3
74 sq m (796 sq ft)
No.461: #07-04





**LOWER** 



BUYCONDO.5





**UPPER** 



### Type PH-C1s

113 sq m (1,216 sq ft) No.463: #07·08 & #07·12 No.465: #07·15 Type PH-C2s 113 sq m (1,216 sq ft)

No.467: #07-26

No.469: #07-29 & #07-33 No.471: #07-36



### Type PH-C4s

104 sq m (1,119 sq ft) No.463: #07-10

No.469: #07-31 No.471: #07-38



LOWER











105 sq m (1,130 sq ft) No.461: #07-05



### Type PH-D1a

120 sq m (1,291 sq ft) No.463: #07-09 No.469: #07-30 No.471: #07-37 Type PH-D2 108 sq m (1,162 sq ft) No.467: #07-25









03 02 01 08 07 13 12 15 14 20 21 27 26 28 28 34 33 36 35 14 1 40

461 463 465 467 469 471

RIVER VALLEY ROAD



### Type PH-D3

120 sq m (1,291 sq ft) No.461: #07-06

No.463: #07-11 No.469: #07-32



125 sq m (1,345 sq ft) No.461: #07-01



128 sq m (1,377 sq ft) No.471: #07-39





BEDROOM 5