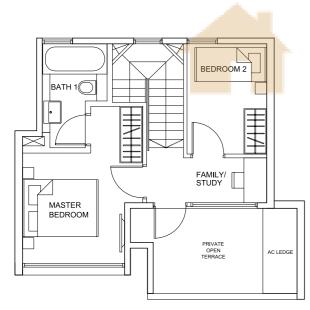

### Type PH-C4s

104 sq m (1,119 sq ft) No.463: #07-10

No.469: #07-31 No.471: #07-38

LOWER

105 sq m (1,130 sq ft) No.461: #07-05