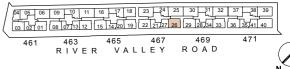

### Type PH-D1a

120 sq m (1,291 sq ft) No.463: #07-09 No.469: #07-30 No.471: #07-37 Type PH-D2 108 sq m (1,162 sq ft) No.467: #07-25

03 02 01 08 07 13 12 15 14 20 21 27 26 28 28 34 33 36 35 14 1 40

461 463 465 467 469 471

RIVER VALLEY ROAD