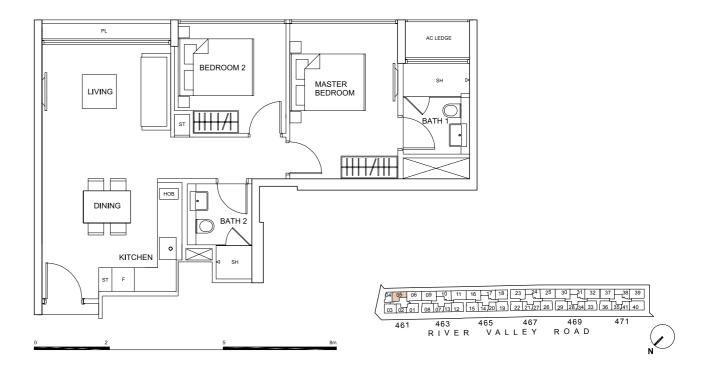

### Type B4

65 sq m (699 sq ft)

No.461: #02-01, #03-01, #06-01

Type B5

64 sq m (688 sq ft) No.467: #02-24 to #07-24