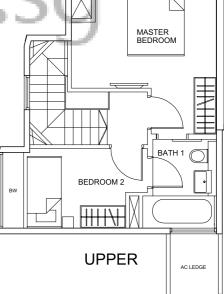

### Type PH-C4s

104 sq m (1,119 sq ft) No.463: #07-10

No.469: #07-31 No.471: #07-38

LOWER

105 sq m (1,130 sq ft) No.461: #07-05