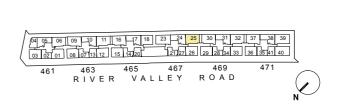

### Type PH-D1a

120 sq m (1,291 sq ft) No.463: #07-09 No.469: #07-30 No.471: #07-37 Type PH-D2 108 sq m (1,162 sq ft) No.467: #07-25

03 02 01 08 07 13 12 15 14 20 21 27 26 28 28 34 33 36 35 14 1 40

461 463 465 467 469 471

RIVER VALLEY ROAD