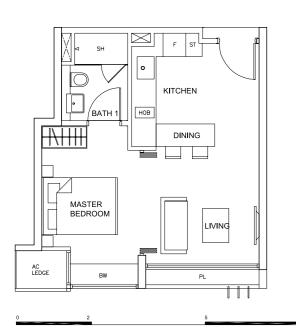

### Type B4

65 sq m (699 sq ft)

No.461: #02-01, #03-01, #06-01

Type B5

64 sq m (688 sq ft) No.467: #02-24 to #07-24