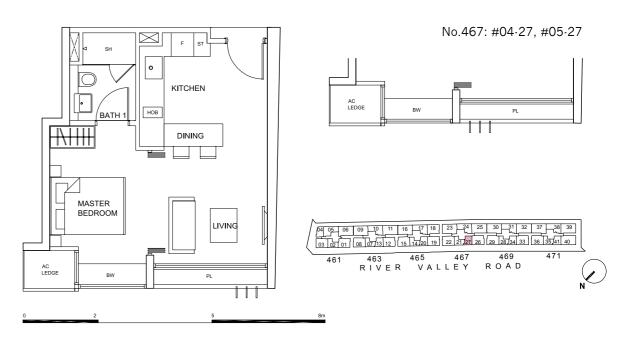

#### Type A4

**BUYCONDO.sg** 

39 sq m (419 sq ft)

No.467: #02-27, #03-27, #06-27, #07-27

### Type PH-D1a

120 sq m (1,291 sq ft) No.463: #07-09 No.469: #07-30 No.471: #07-37 Type PH-D2 108 sq m (1,162 sq ft) No.467: #07-25

03 02 01 08 07 13 12 15 14 20 21 27 26 28 28 34 33 36 35 14 1 40

461 463 465 467 469 471

RIVER VALLEY ROAD