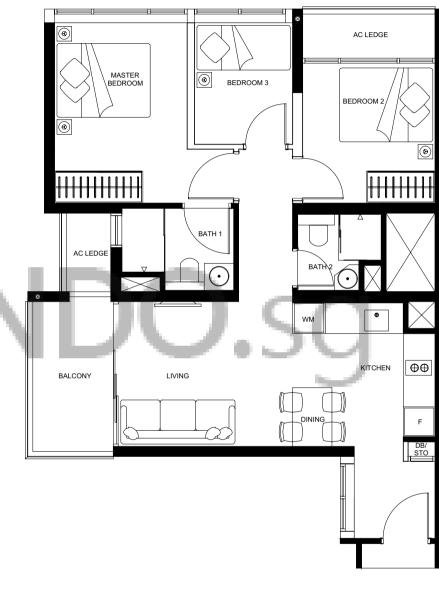

## -BEDROOM

TYPE A

#06-04 - #20-04

 $40M^2$ 

TYPE B1 #06-01 - #20-01 51M<sup>2</sup>

The above plans and illustrations are subject to changes as may be required and approved by the relevant authorities. Floor areas are approximate measurements and are subjected to final survey. The balcony shall not be enclosed unless with the approved screen. For an illustration of the approved balcony screen, please refer to the diagram annexed hereto as "annexure A".