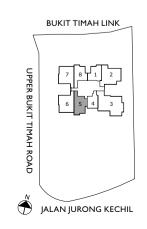

## -BEDROOM

TYPE A

#06-04 - #20-04

 $40M^2$ 







TYPE B1 #06-01 - #20-01 51M<sup>2</sup>





### -BEDROOM

TYPE B2 #06-08 - #20-08  $57 M^2$ 

# $\oplus \oplus$ BEDROOM 2

BALCONY



TYPE B3 #06-05 - #20-05  $62M^2$ 



JALAN JURONG KECHIL



ARCHITECTURAL FIN ( non-strata area )

AC LEDGE

BEDROOM

BALCONY

WM

ФФ

KITCHEN

LIVING

AC LEDGE



3 -BEDROOM

TYPE C1 #06-06 - #20-06

 $74 M^2$ 

BUYCON





TYPE C2 #06-07 - #20-07 74M<sup>2</sup>





### THE BEDROOM

Luxury comes king-sized with a spacious walk-in wardrobe that provides premium privacy and freedom of space as you gear up for the day ahead, or wind down from it.

100

KIN



TYPE D #06-02 - #20-02 89M<sup>2</sup>





The above plans and illustrations are subject to changes as may be required and approved by the relevant authorities. Floor areas are approximate measurements and are subjected to final survey. The balcony shall not be enclosed unless with the approved screen. For an illustration of the approved balcony screen, please refer to the diagram annexed h