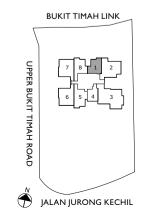

## -BEDROOM

TYPE A

#06-04 - #20-04

 $40M^2$ 

TYPE B1 #06-01 - #20-01 51M<sup>2</sup>