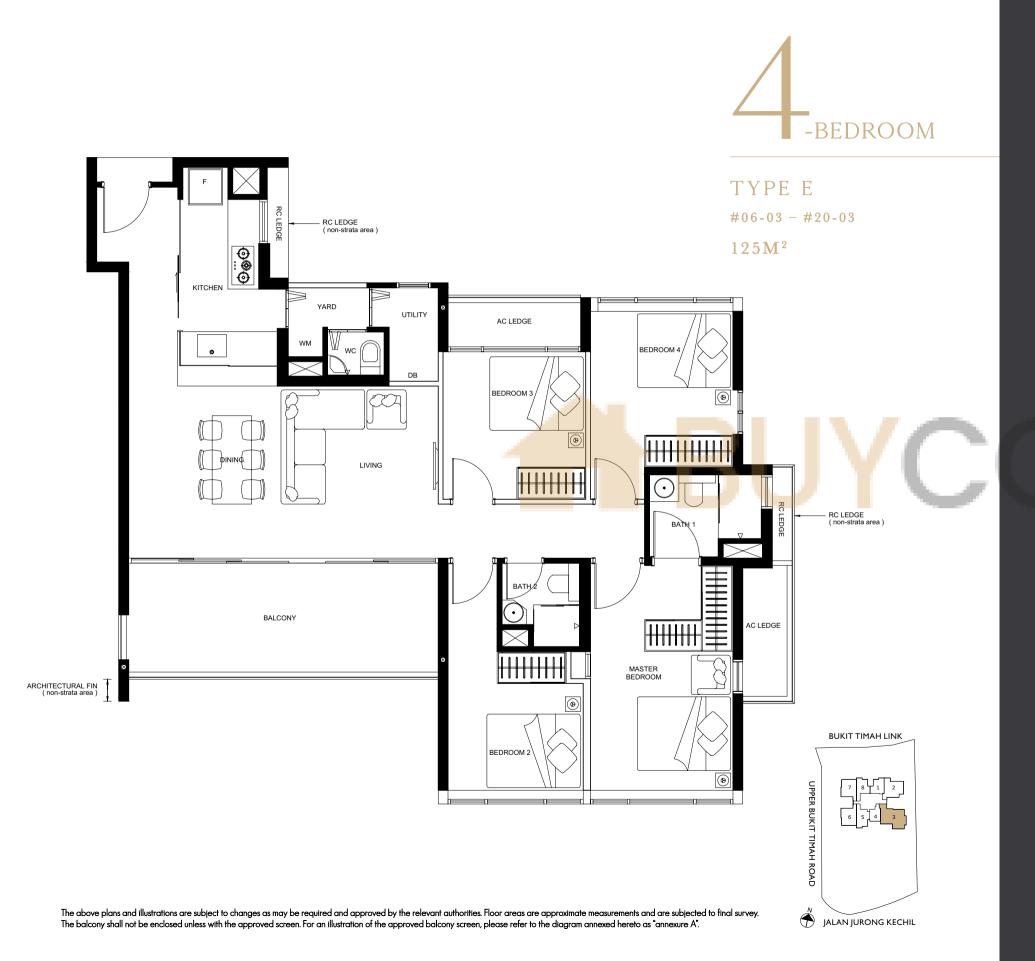

The above plans and illustrations are subject to changes as may be required and approved by the relevant authorities. Floor areas are approximate measurements and are subjected to final survey. The balcony shall not be enclosed unless with the approved screen. For an illustration of the approved balcony screen, please refer to the diagram annexed hereto as "annexure A".