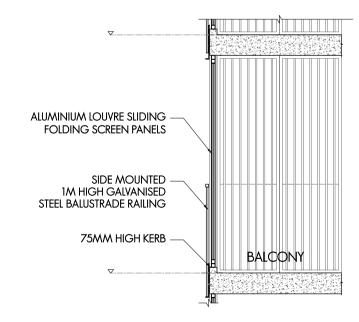

# ALCONY SCREEN (ANNEXURE A)

### NOTES:

- THE BALCONY SHALL NOT BE ENCLOSED UNLESS
  WITH THE APPROVED BALCONY SCREEN AS SHOWN
  ("APPROVED SCREEN");
- 2. BALCONY SCREEN IS NOT PROVIDED. THE COST OF SCREEN AND INSTALLATION OF THE APPROVED SCREEN SHALL BE BORNE BY THE PURCHASER;
- 3. ON-SITE VERIFICATION IS NECESSARY TO OBTAIN ACTUAL MEASUREMENTS PRIOR TO FABRICATION AND INSTALLATION OF THE APPROVED SCREEN.

TYPICAL PLAN OF BALCONY SCREEN

TYPICAL ELEVATION OF BALCONY SCREEN