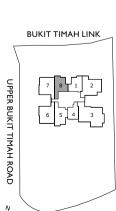

## -BEDROOM

TYPE A

#06-04 - #20-04

 $40M^2$ 







TYPE B1 #06-01 - #20-01 51M<sup>2</sup>





### -BEDROOM

TYPE B2 #06-08 - #20-08  $57 M^2$ 

# $\oplus \oplus$ BEDROOM 2

BALCONY



TYPE B3 #06-05 - #20-05  $62M^2$ 



JALAN JURONG KECHIL



ARCHITECTURAL FIN ( non-strata area )

AC LEDGE

BEDROOM

BALCONY

WM

ФФ

KITCHEN

LIVING

AC LEDGE



3 -BEDROOM

TYPE C1 #06-06 - #20-06

 $74 M^2$ 

BUYCON





TYPE C2 #06-07 - #20-07 74M<sup>2</sup>





### THE BEDROOM

Luxury comes king-sized with a spacious walk-in wardrobe that provides premium privacy and freedom of space as you gear up for the day ahead, or wind down from it.

100

KIN



TYPE D #06-02 - #20-02 89M<sup>2</sup>





The above plans and illustrations are subject to changes as may be required and approved by the relevant authorities. Floor areas are approximate measurements and are subjected to final survey. The balcony shall not be enclosed unless with the approved screen. For an illustration of the approved balcony screen, please refer t