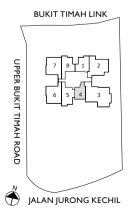

## -BEDROOM

TYPE A

#06-04 - #20-04

 $40M^2$ 

TYPE B1 #06-01 - #20-01 51M<sup>2</sup>