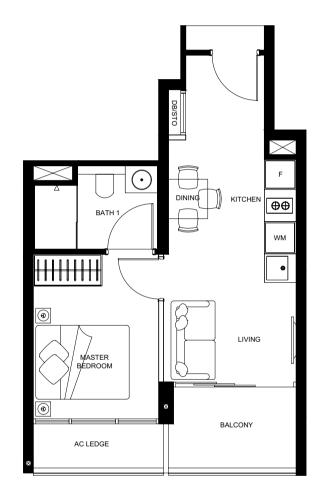

## -BEDROOM

TYPE A

#06-04 - #20-04

 $40M^2$ 

TYPE B1 #06-01 - #20-01 51M<sup>2</sup>