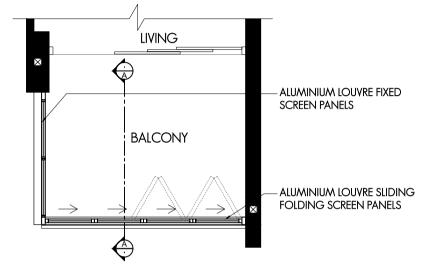

# ALCONY SCREEN (ANNEXURE A)

### NOTES:

- THE BALCONY SHALL NOT BE ENCLOSED UNLESS
  WITH THE APPROVED BALCONY SCREEN AS SHOWN
  ("APPROVED SCREEN");
- 2. BALCONY SCREEN IS NOT PROVIDED. THE COST OF SCREEN AND INSTALLATION OF THE APPROVED SCREEN SHALL BE BORNE BY THE PURCHASER;
- 3. ON-SITE VERIFICATION IS NECESSARY TO OBTAIN ACTUAL MEASUREMENTS PRIOR TO FABRICATION AND INSTALLATION OF THE APPROVED SCREEN.

TYPICAL PLAN OF BALCONY SCREEN

TYPICAL ELEVATION OF BALCONY SCREEN