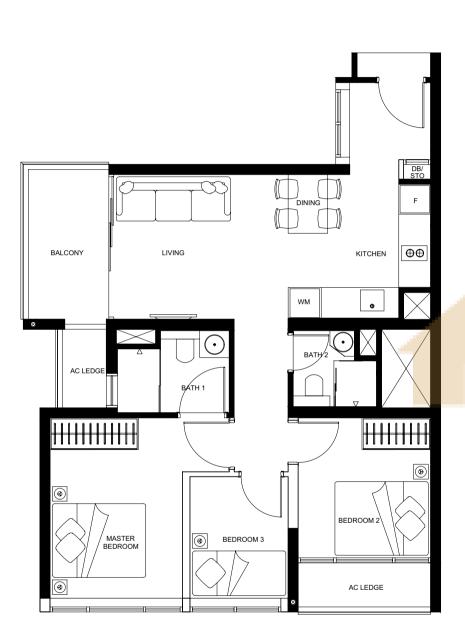

WM

ФФ

KITCHEN

LIVING

AC LEDGE

3 -BEDROOM

TYPE C1 #06-06 - #20-06

 $74 M^2$ 

The above plans and illustrations are subject to changes as may be required and approved by the relevant authorities. Floor areas are approximate measurements and are subjected to final survey. The balcony shall not be enclosed unless with the approved screen. For an illustration of the approved balcony screen, please refer to the diagram annexed hereto as "annexure A".