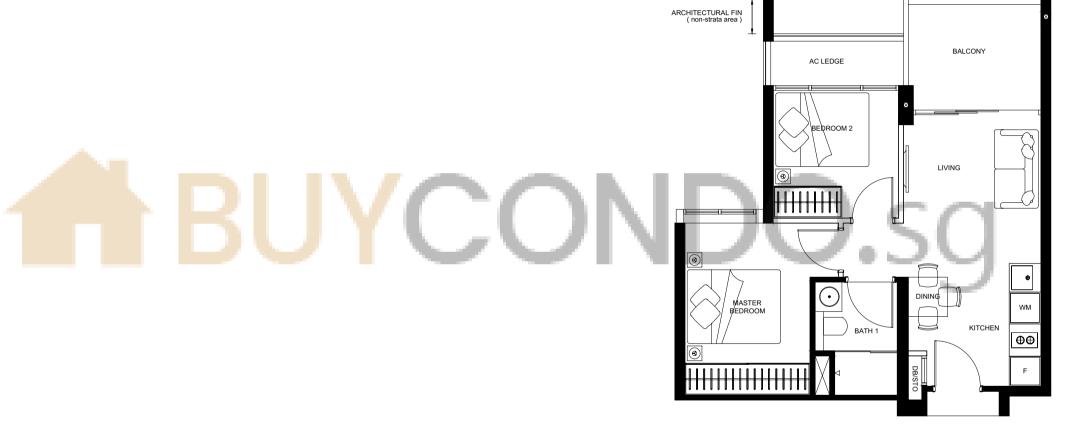

# $\oplus \oplus$ BEDROOM 2

BALCONY

TYPE B3 #06-05 - #20-05  $62M^2$ 

JALAN JURONG KECHIL

ARCHITECTURAL FIN ( non-strata area )

AC LEDGE

BEDROOM

BALCONY