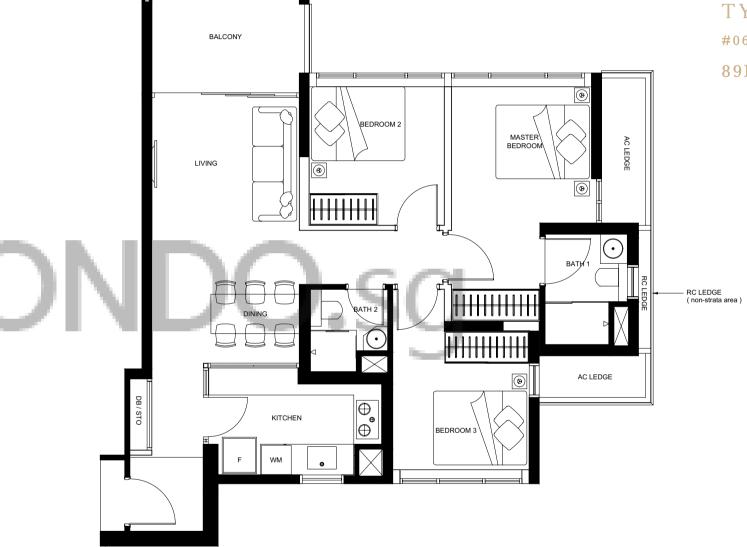

### THE BEDROOM

Luxury comes king-sized with a spacious walk-in wardrobe that provides premium privacy and freedom of space as you gear up for the day ahead, or wind down from it.

100

KIN

TYPE D #06-02 - #20-02 89M<sup>2</sup>