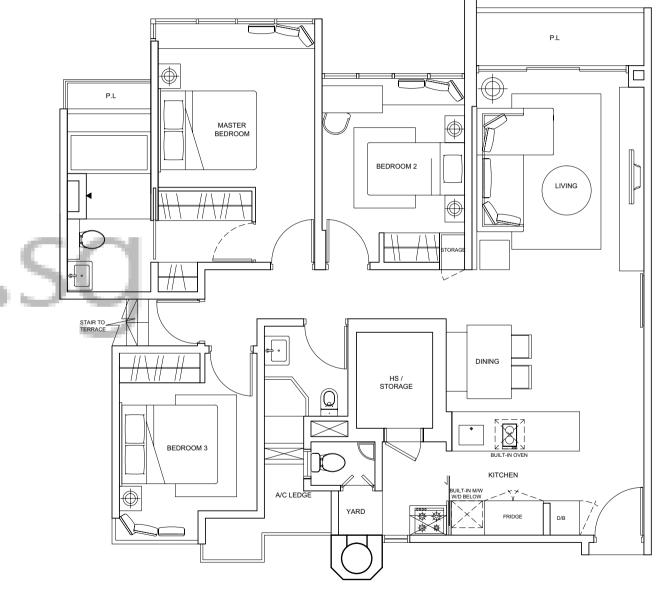

Unit Blk 921 #02-05 TO #09-05 Area 872sam



### TYPE B2

Unit Blk 921 #02-05 TO #09-05 (for selected units)
Area 872sqm



#### TYPE B2-A

Unit Blk 921 #01-05 Area 926sgm



### TYPE B2S

Unit Blk 925 #02-11 TO #08-11 Area 990sqm



### 2-BEDROOM APARTMENT WITH STUDY

#### TYPE B2S-A

Unit Blk 925 #01-11 Area 1,044sqm



#### TYPE B2S-B

Unit Blk 925 #09-11 Area 990sam



### TYPE B2-P (LOWER)

Unit Blk 921 #10-05 Area 1,744sam



### TYPE B2-P (UPPER)

Unit Blk 921 #10-05 Area 1,744sam



# 2-BEDROOM APARTMENT (UPGRADED)

### TYPE B6

Unit Blk 921 #03-01 TO #09-01 Area 883sqm



### TYPE B6-P (LOWER)

Unit Blk 921 #10-01 Area 1,776sqm



# 3-BEDROOM PENTHOUSE (UPGRADED)

### TYPE C1

Unit Blk 937 #02-36 TO #09-36 Area 1,184sam



### TYPE C1-P (LOWER)

Unit Blk 923 #10-08 Area 2,368sqm



### TYPE C1-P (UPPER)

Unit Blk 923 #10-08 Area 2,368sgm



### TYPE C1-P (LOWER)

Unit Blk 937 #10-36 Area 2,368sgm



# 3-BEDROOM APARTMENT (UPGRADED)

### TYPE C1-P (UPPER)

Unit Blk 937 #10-36 Area 2,368sqm



### TYPE C2

Unit Blk 923 #02-07 TO #08-07 Area 1,173sqm

ONDO



### TYPE C2-P (LOWER)

Unit Blk 923 #10-07 Area 2,368sqm



# 3-BEDROOM APARTMENT (UPGRADED)

### TYPE C3

Unit Blk 937 #02-38 TO #08-38 Area 1,184sqm



### TYPE C3

Unit Blk 937 #02-38 TO #08-38 (for selected units)
Area 1,184sgm



# 3-BEDROOM APARTMENT WITH PES

### TYPE C3-B

Unit Blk 937 #09-38 Area 1,184sam



### TYPE C3-A

Unit Blk 937 #01-38 Area 1,249sgm



#### TYPE C3S

Unit Blk 925 #02-10 TO #09-10 Area 1,238sgm



### TYPE C3S-A

Unit Blk 925 #01-10 Area 1,292sqm

ONDC



# 3-BEDROOM APARTMENT WITH