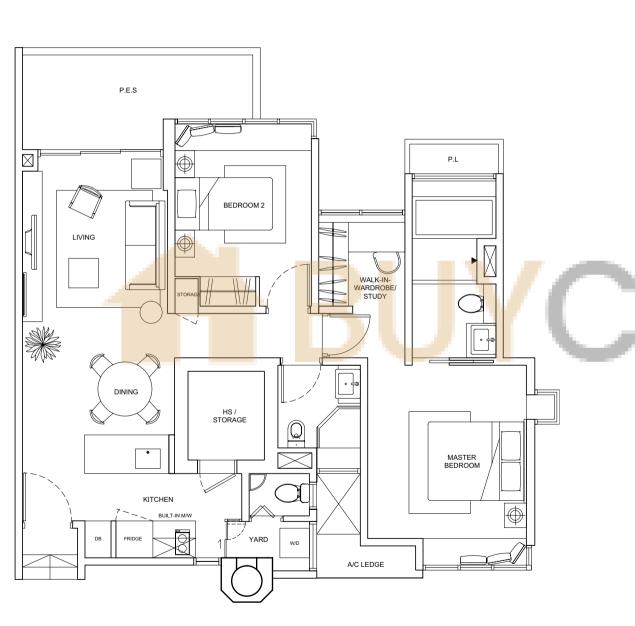

# 2-BEDROOM PENTHOUSE WITH STUDY

### TYPE B1S-P1 (LOWER)

Unit Blk 937 #10-35

Area 1,970sqm

### TYPE B1-P1 (LOWER)

Unit Blk 921 #10-03 Area 2,239sgm