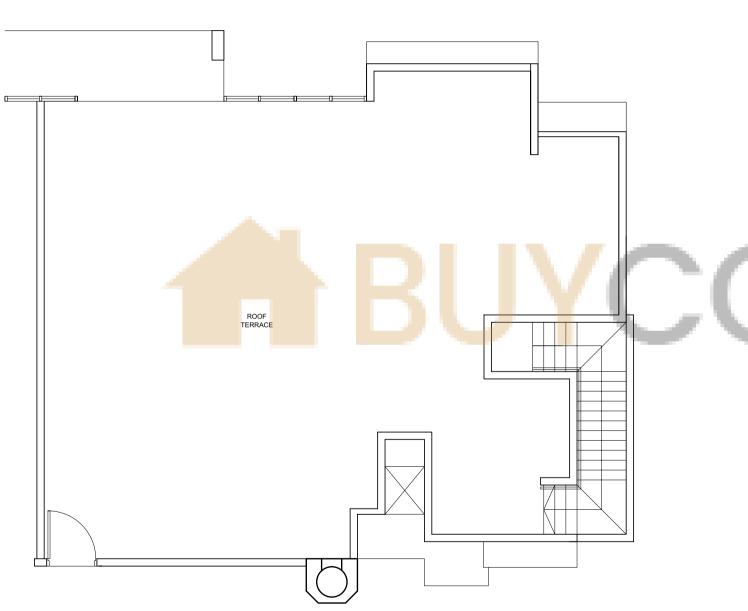

### TYPE C1-P (LOWER)

Unit Blk 923 #10-08 Area 2,368sqm

### TYPE C1-P (UPPER)

Unit Blk 923 #10-08 Area 2,368sgm