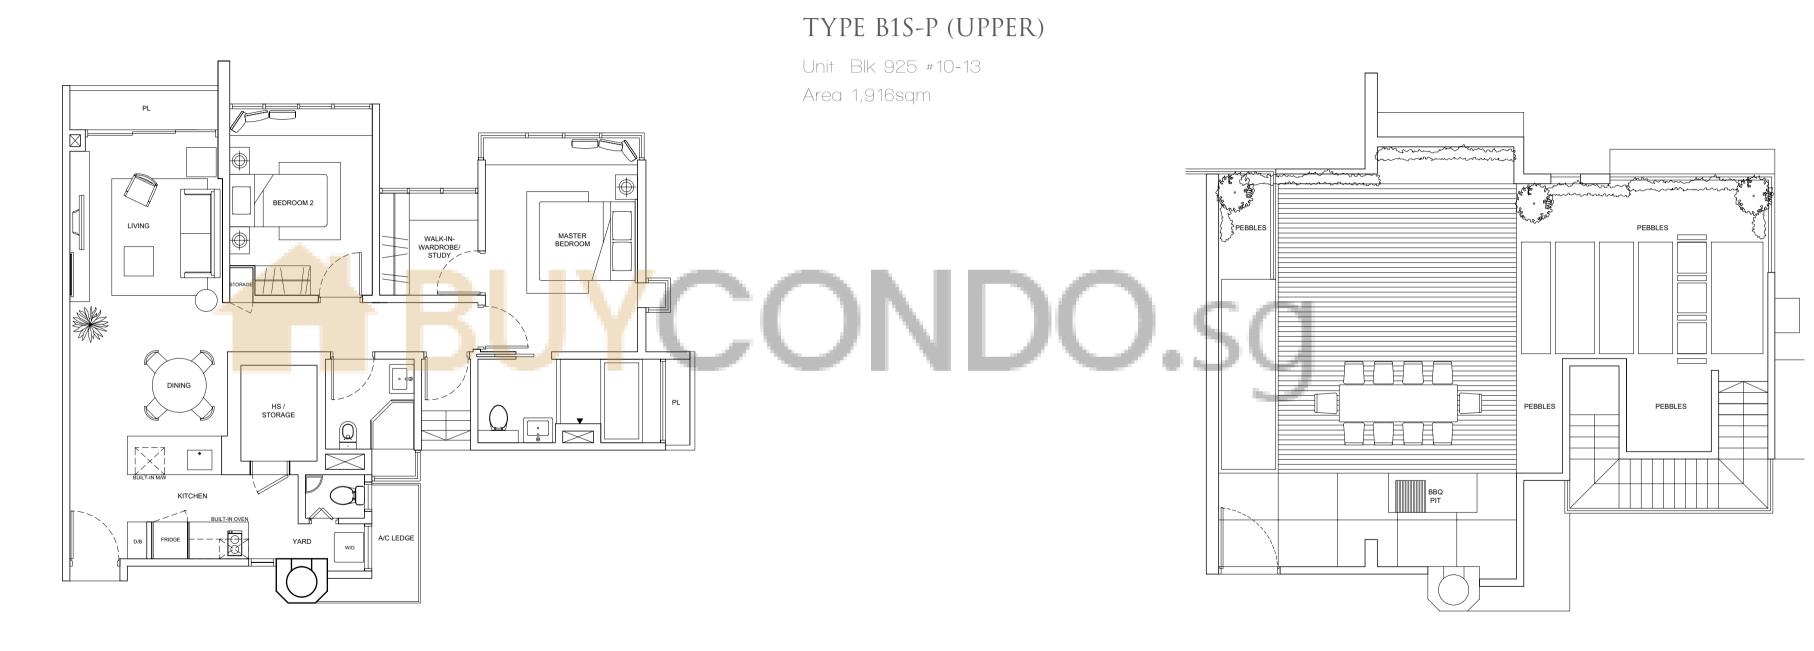

### TYPE B1S-P (LOWER)

Unit Blk 925 #10-12 Area 1,916sqm

### TYPE B1S-P (LOWER)

Unit Blk 925 #10-13
Area 1,916sam