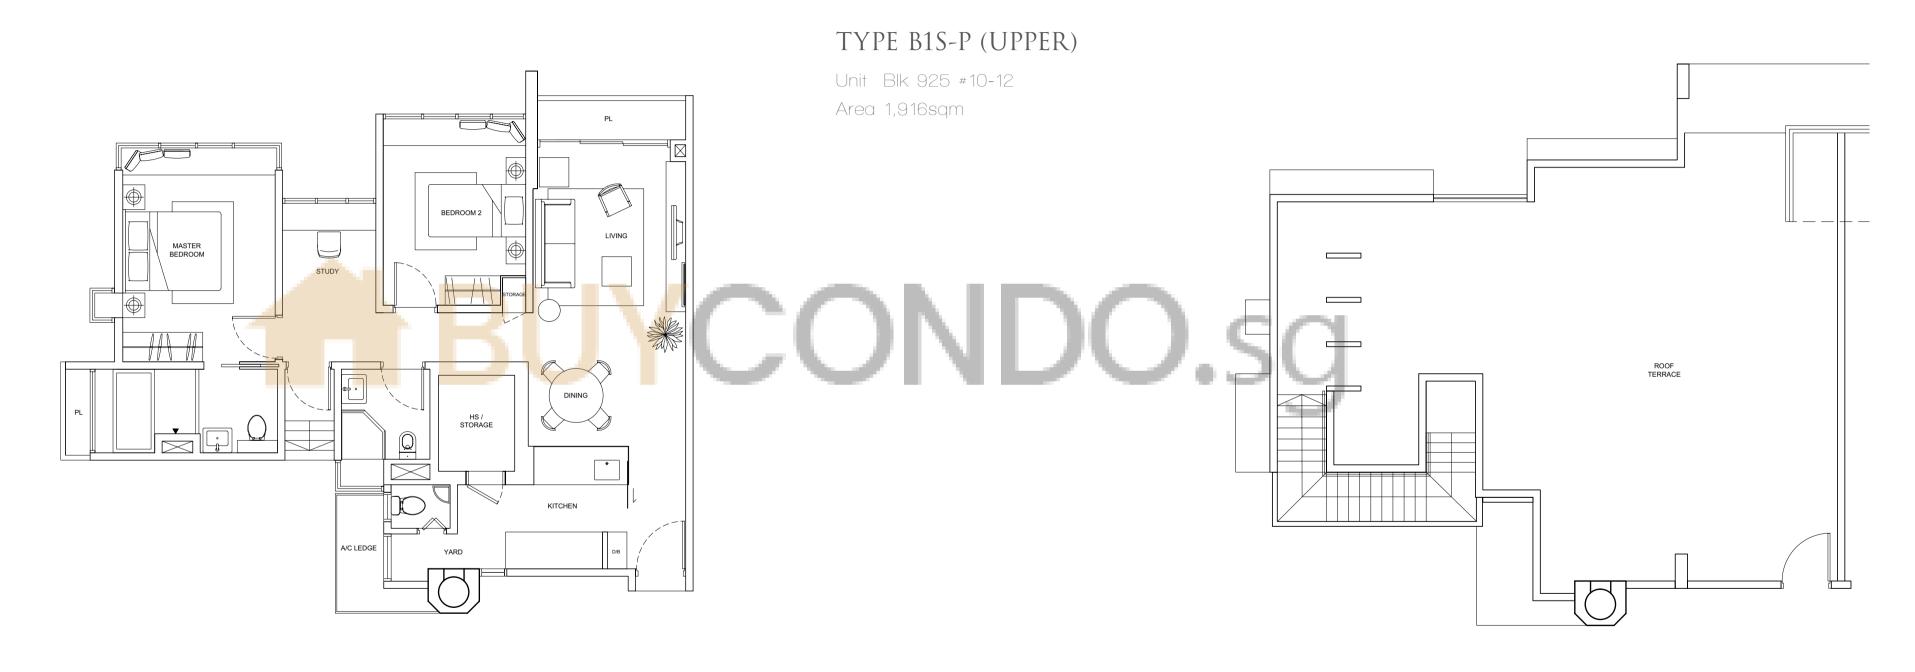

### TYPE B1S-P (LOWER)

Unit Blk 925 #10-12 Area 1,916sqm

### TYPE B1S-P (LOWER)

Unit Blk 925 #10-13
Area 1,916sam