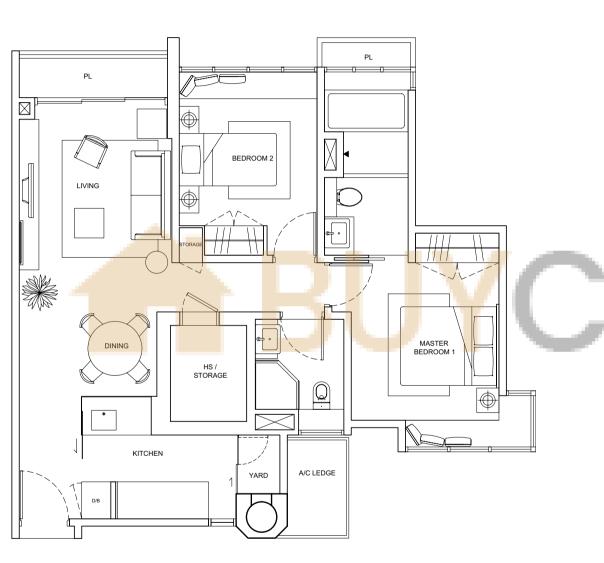

ARTMENT WITH STUDY (UPGRADED)

#### TYPE B1S

Unit Blk 925 #02-12 to #09-12 Unit Blk 937 #02-35 to #09-35 Area 990sam



#### TYPE B1S

Unit Blk 925 #02-12 to #09-12 (for selected units) Unit Blk 937 #02-35 to #09-35 (for selected units) BEDROOM 2 BEDROOM 1 WARDROBE / A/C LEDGE

#### TYPE B1S-A1

Unit Blk 925 #01-12 Area 1,098sgm



### TYPE B1S-A2

Unit Blk 937 #01-35 Area 1,141sqm

ONDC



# 2-BEDROOM PENTHOUSE WITH STUDY

### TYPE B1S-P (LOWER)

Unit Blk 925 #10-12 Area 1,916sqm



### TYPE B1S-P (LOWER)

Unit Blk 925 #10-13
Area 1,916sam



# 2-BEDROOM PENTHOUSE WITH STUDY

### TYPE B1S-P1 (LOWER)

Unit Blk 937 #10-35

Area 1,970sqm



### TYPE B1-P1 (LOWER)

Unit Blk 921 #10-03 Area 2,239sgm



# 2-BEDROOM APARTMENT (UPGRADED)

#### TYPE B2

Unit Blk 921 #02-05 TO #09-05 Area 872sam



### TYPE B2

Unit Blk 921 #02-05 TO #09-05 (for selected units)
Area 872sqm



#### TYPE B2-A

Unit Blk 921 #01-05 Area 926sgm



### TYPE B2S

Unit Blk 925 #02-11 TO #08-11 Area 990sqm



### 2-BEDROOM APARTMENT WITH STUDY

#### TYPE B2S-A

Unit Blk 925 #01-11 Area 1,044sqm



#### TYPE B2S-B

Unit Blk 925 #09-11 Area 990sam



### TYPE B2-P (LOWER)

Unit Blk 921 #10-05 Area 1,744sam



### TYPE B2-P (UPPER)

Unit Blk 921 #10-05 Area 1,744sam



# 2-BEDROOM APARTMENT (UPGRADED)

### TYPE B6

Unit Blk 921 #03-01 TO #09-01 Area 883sqm



### TYPE B6-P (LOWER)

Unit Blk 921 #10-01 Area 1,776sqm



# 3-BEDROOM PENTHOUSE (UPGRADED)

### TYPE C1

Unit Blk 937 #02-36 TO #09-36 Area 1,184sam



### TYPE C1-P (LOWER)

Unit Blk 923 #10-08 Area 2,368sqm



### TYPE C1-P (UPPER)

Unit Blk 923 #10-0