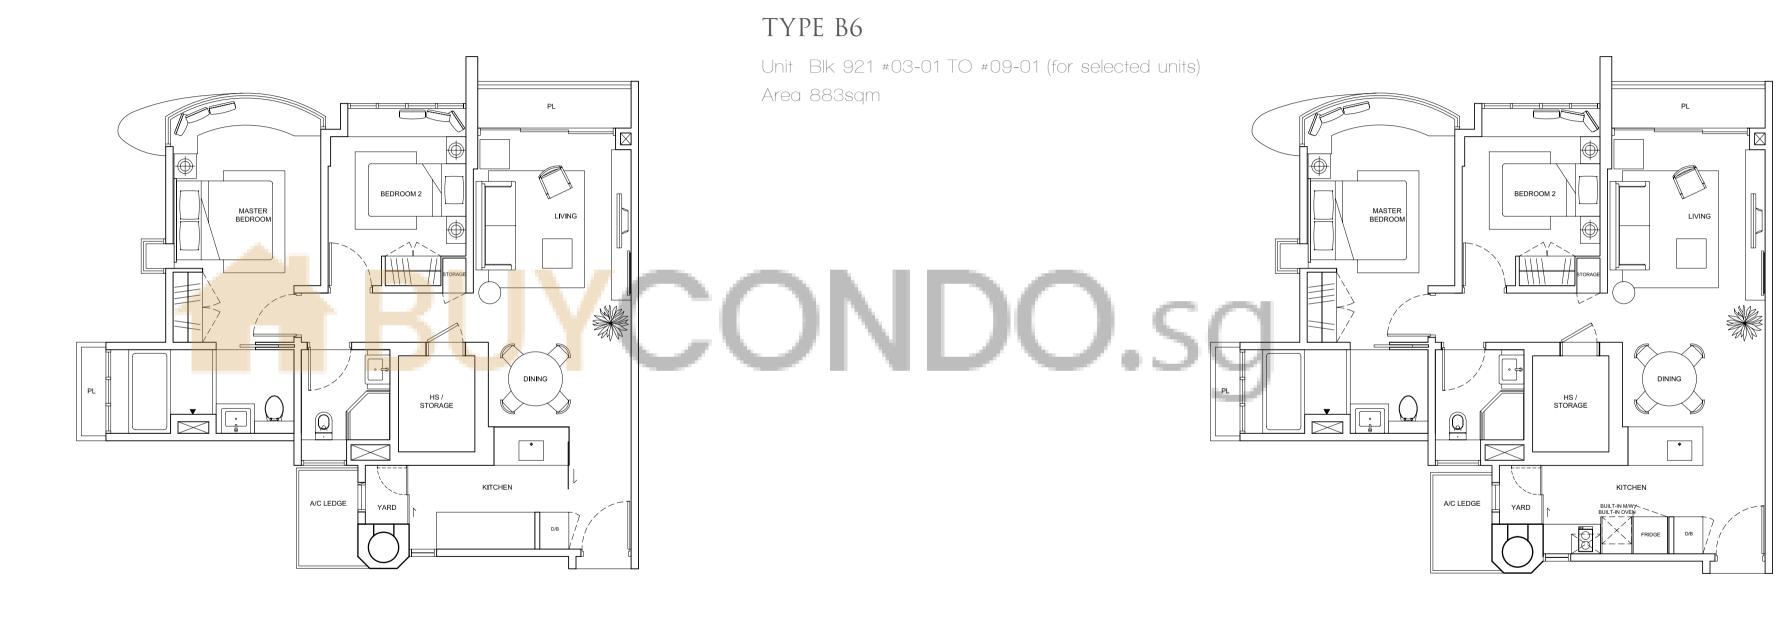

# 2-BEDROOM APARTMENT (UPGRADED)

### TYPE B6

Unit Blk 921 #03-01 TO #09-01 Area 883sqm