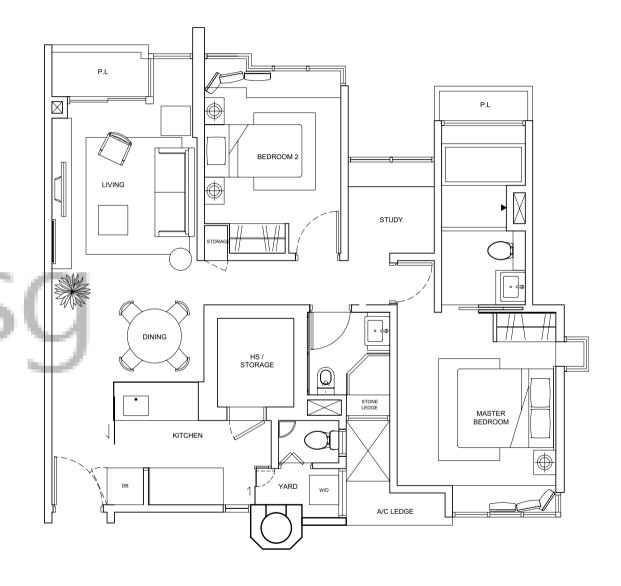

### 2-BEDROOM APARTMENT WITH STUDY (UPGRADED)

#### TYPE B1S

Unit Blk 925 #02-12 to #09-12 Unit Blk 937 #02-35 to #09-35 Area 990sam

#### TYPE B1S

Unit Blk 925 #02-12 to #09-12 (for selected units) Unit Blk 937 #02-35 to #09-35 (for selected units) BEDROOM 2 BEDROOM 1 WARDROBE / A/C LEDGE