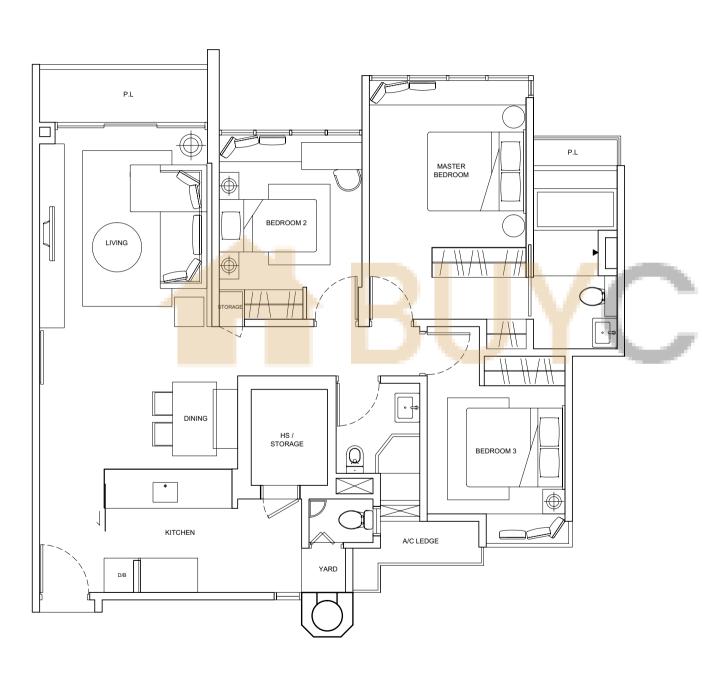

2,239sgm



# 2-BEDROOM APARTMENT (UPGRADED)

#### TYPE B2

Unit Blk 921 #02-05 TO #09-05 Area 872sam



### TYPE B2

Unit Blk 921 #02-05 TO #09-05 (for selected units)
Area 872sqm



#### TYPE B2-A

Unit Blk 921 #01-05 Area 926sgm



### TYPE B2S

Unit Blk 925 #02-11 TO #08-11 Area 990sqm



### 2-BEDROOM APARTMENT WITH STUDY

#### TYPE B2S-A

Unit Blk 925 #01-11 Area 1,044sqm



#### TYPE B2S-B

Unit Blk 925 #09-11 Area 990sam



### TYPE B2-P (LOWER)

Unit Blk 921 #10-05 Area 1,744sam



### TYPE B2-P (UPPER)

Unit Blk 921 #10-05 Area 1,744sam



# 2-BEDROOM APARTMENT (UPGRADED)

### TYPE B6

Unit Blk 921 #03-01 TO #09-01 Area 883sqm



### TYPE B6-P (LOWER)

Unit Blk 921 #10-01 Area 1,776sqm



# 3-BEDROOM PENTHOUSE (UPGRADED)

### TYPE C1

Unit Blk 937 #02-36 TO #09-36 Area 1,184sam



### TYPE C1-P (LOWER)

Unit Blk 923 #10-08 Area 2,368sqm



### TYPE C1-P (UPPER)

Unit Blk 923 #10-08 Area 2,368sgm



### TYPE C1-P (LOWER)

Unit Blk 937 #10-36 Area 2,368sgm



# 3-BEDROOM APARTMENT (UPGRADED)

### TYPE C1-P (UPPER)

Unit Blk 937 #10-36 Area 2,368sqm



### TYPE C2

Unit Blk 923 #02-07 TO #08-07 Area 1,173sqm

ONDO



### TYPE C2-P (LOWER)

Unit Blk 923 #10-07 Area 2,368sqm



# 3-BEDROOM APARTMENT (UPGRADED)

### TYPE C3

Unit Blk 937 #02-38 TO #08-38 Area 1,184sqm



### TYPE C3

Unit Blk 937 #02-38 TO #08-38 (for selected units)
Area 1,184sgm



# 3-BEDROOM APARTMENT WITH PES

### TYPE C3-B

Unit Blk 937 #09-38 Area 1,184sam



### TYPE C3-A

Unit Blk 937 #01-38 Area 1,249sgm



#### TYPE C3S

Unit Blk 925 #02-10 TO #09-10 Area 1,238sgm



### TYPE C3S-A

Unit Blk