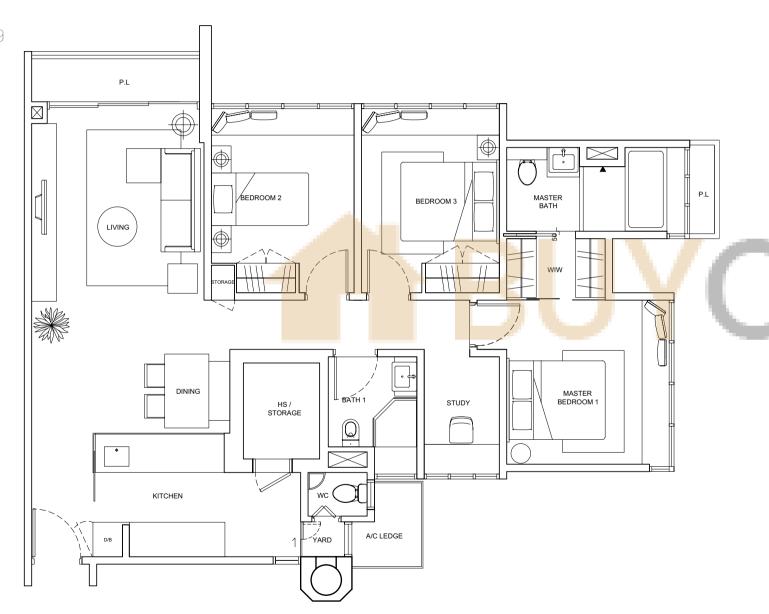

# 3-BEDROOM PENTHOUSE (UPGRADED)

### TYPE C1

Unit Blk 937 #02-36 TO #09-36 Area 1,184sam