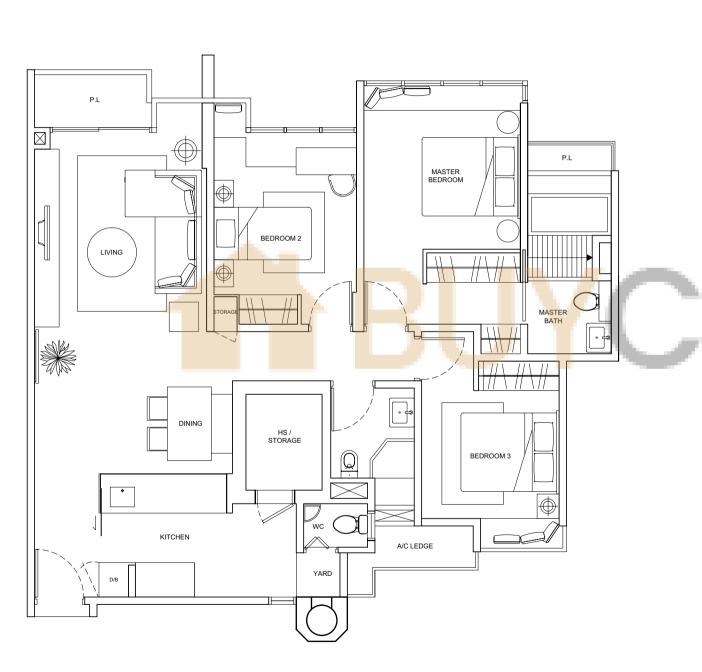

### TYPE B1S-P (LOWER)

Unit Blk 925 #10-12 Area 1,916sqm

### TYPE B1S-P (LOWER)

Unit Blk 925 #10-13
Area 1,916sam