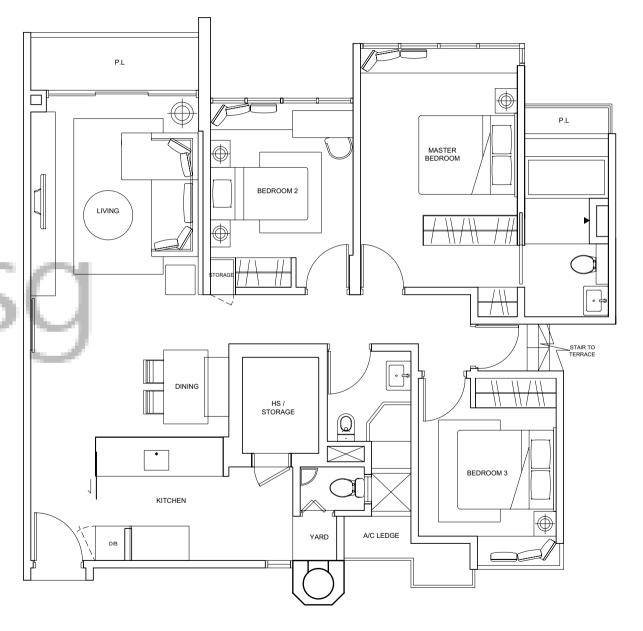

### TYPE C1-P (LOWER)

Unit Blk 923 #10-08 Area 2,368sqm

### TYPE C1-P (UPPER)

Unit Blk 923 #10-08 Area 2,368sgm