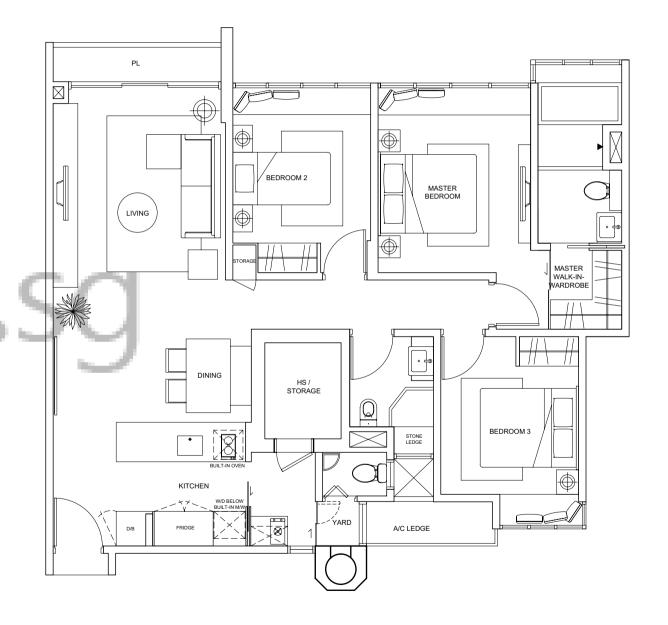

B2S-A

Unit Blk 925 #01-11 Area 1,044sqm



#### TYPE B2S-B

Unit Blk 925 #09-11 Area 990sam



### TYPE B2-P (LOWER)

Unit Blk 921 #10-05 Area 1,744sam



### TYPE B2-P (UPPER)

Unit Blk 921 #10-05 Area 1,744sam



# 2-BEDROOM APARTMENT (UPGRADED)

### TYPE B6

Unit Blk 921 #03-01 TO #09-01 Area 883sqm



### TYPE B6-P (LOWER)

Unit Blk 921 #10-01 Area 1,776sqm



# 3-BEDROOM PENTHOUSE (UPGRADED)

### TYPE C1

Unit Blk 937 #02-36 TO #09-36 Area 1,184sam



### TYPE C1-P (LOWER)

Unit Blk 923 #10-08 Area 2,368sqm



### TYPE C1-P (UPPER)

Unit Blk 923 #10-08 Area 2,368sgm



### TYPE C1-P (LOWER)

Unit Blk 937 #10-36 Area 2,368sgm



# 3-BEDROOM APARTMENT (UPGRADED)

### TYPE C1-P (UPPER)

Unit Blk 937 #10-36 Area 2,368sqm



### TYPE C2

Unit Blk 923 #02-07 TO #08-07 Area 1,173sqm

ONDO



### TYPE C2-P (LOWER)

Unit Blk 923 #10-07 Area 2,368sqm



# 3-BEDROOM APARTMENT (UPGRADED)

### TYPE C3

Unit Blk 937 #02-38 TO #08-38 Area 1,184sqm



### TYPE C3

Unit Blk 937 #02-38 TO #08-38 (for selected units)
Area 1,184sgm



# 3-BEDROOM APARTMENT WITH PES

### TYPE C3-B

Unit Blk 937 #09-38 Area 1,184sam



### TYPE C3-A

Unit Blk 937 #01-38 Area 1,249sgm



#### TYPE C3S

Unit Blk 925 #02-10 TO #09-10 Area 1,238sgm



### TYPE C3S-A

Unit Blk 925 #01-10 Area 1,292sqm

ONDC



# 3-BEDROOM APARTMENT WITH STUDY (UPGRADED)

#### TYPE C4S

Unit Blk 923 #02-09 TO #09-09 Area 1,216sam



### TYPE C4S

Unit Blk 923 #02-09 TO #09-09 (for selected units) Area 1,216sam



# 3-BEDROOM PENTHOUSE WITH STUDY

#### TYPE C4S-A

Unit Blk 923 #01-09 Area 1,302sqm



# 3-BEDROOM PENTHOUSE WITH ST