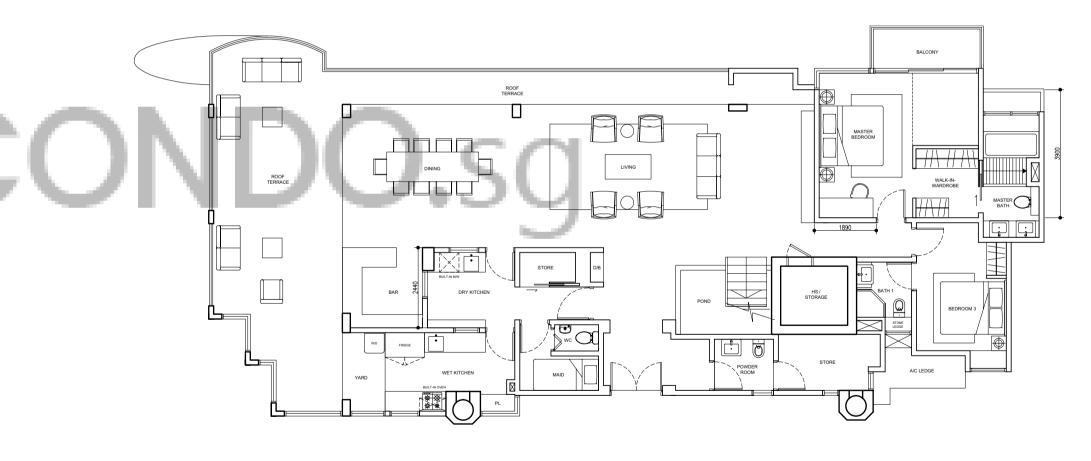

# 3-BEDROOM PENTHOUSE WITH STUDY & ROOF TERRACE

#### TYPE PH2 (UPPER)

Unit Blk 937 #10-37

Area 421sam

Another redefined product brought to you by: