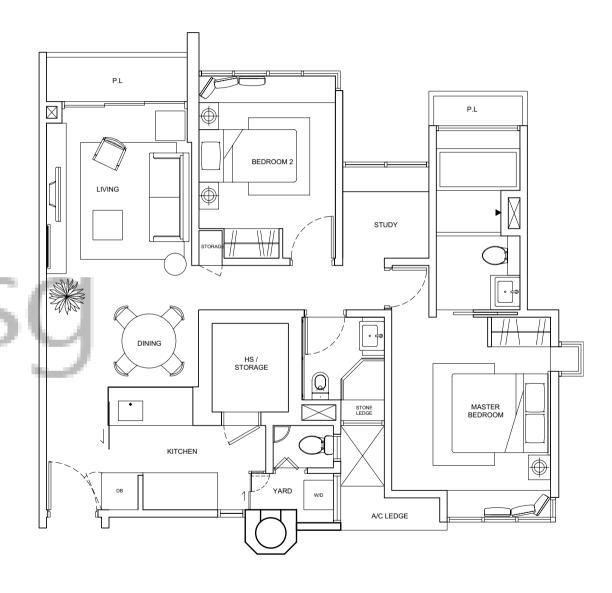

### 2-BEDROOM APARTMENT WITH STUDY

#### TYPE B2S-A

Unit Blk 925 #01-11 Area 1,044sqm

#### TYPE B2S-B

Unit Blk 925 #09-11 Area 990sam