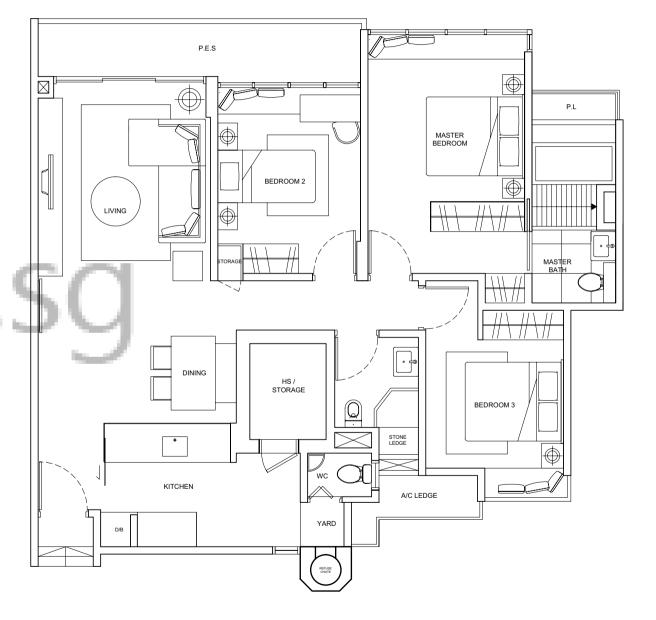

### TYPE B1S-P1 (LOWER)

Unit Blk 937 #10-35

Area 1,970sqm

### TYPE B1-P1 (LOWER)

Unit Blk 921 #10-03 Area 2,239sgm