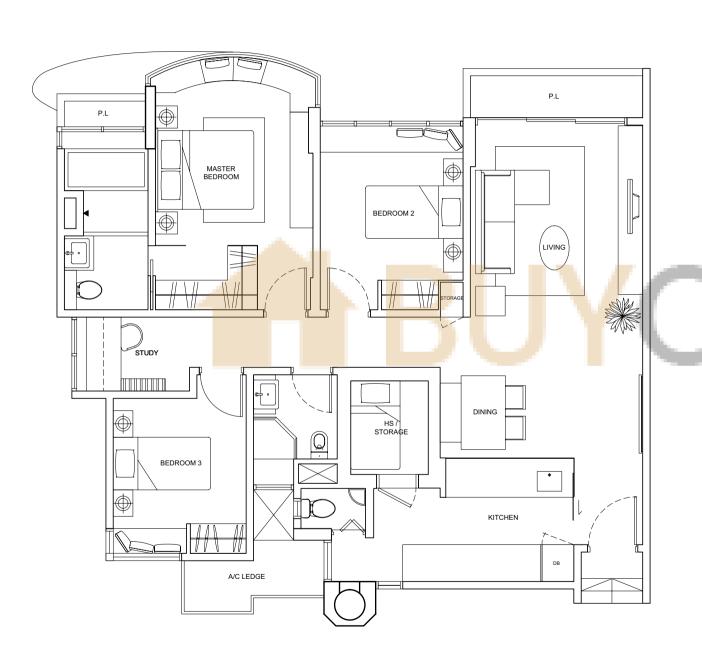

### 2-BEDROOM APARTMENT WITH STUDY (UPGRADED)

#### TYPE B1S

Unit Blk 925 #02-12 to #09-12 Unit Blk 937 #02-35 to #09-35 Area 990sam

#### TYPE B1S

Unit Blk 925 #02-12 to #09-12 (for selected units) Unit Blk 937 #02-35 to #09-35 (for selected units) BEDROOM 2 BEDROOM 1 WARDROBE / A/C LEDGE