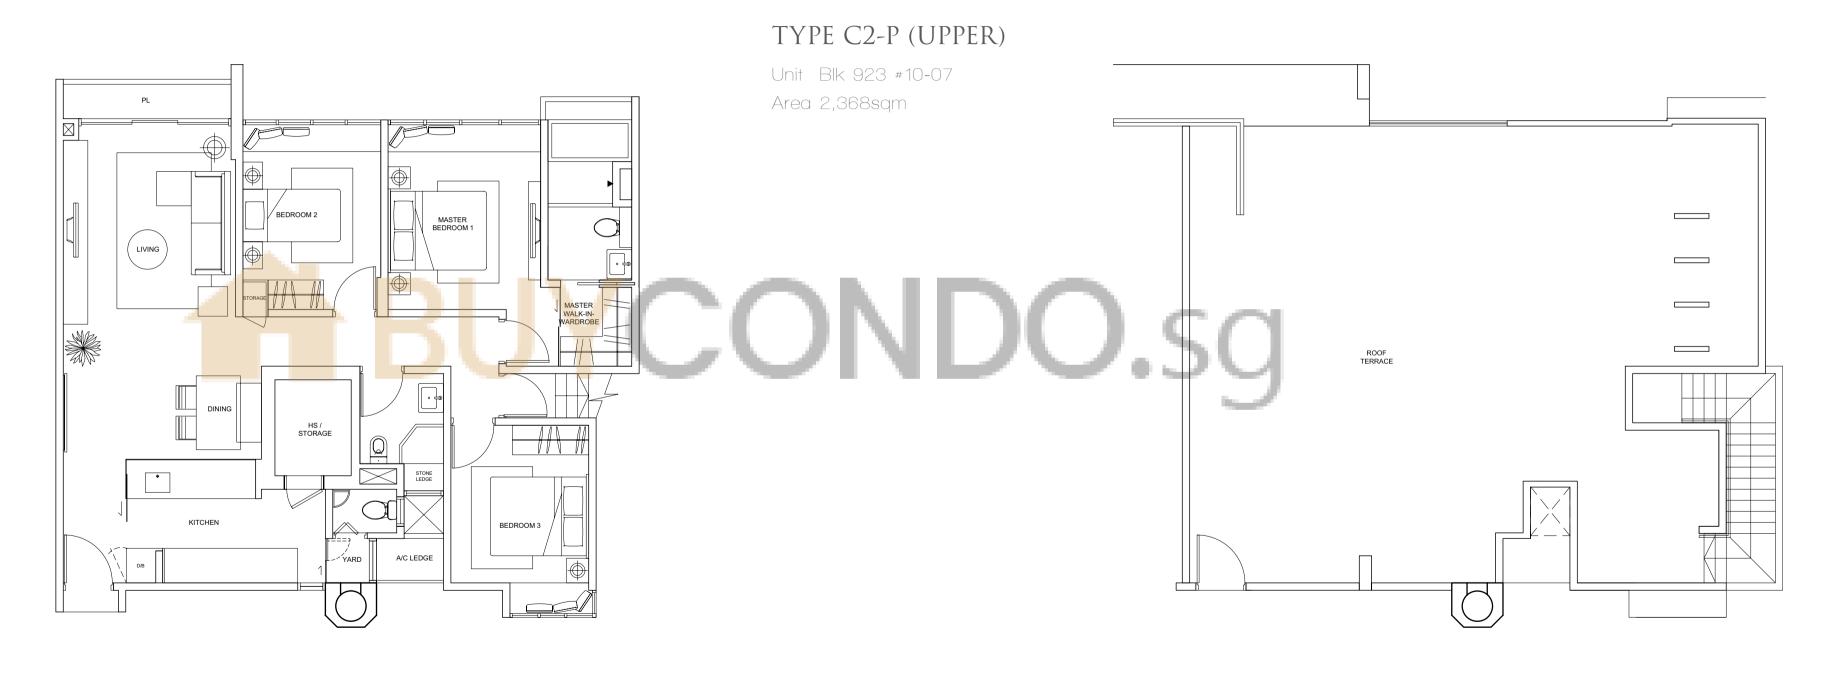

Unit Blk 925 #09-11 Area 990sam



### TYPE B2-P (LOWER)

Unit Blk 921 #10-05 Area 1,744sam



### TYPE B2-P (UPPER)

Unit Blk 921 #10-05 Area 1,744sam



# 2-BEDROOM APARTMENT (UPGRADED)

### TYPE B6

Unit Blk 921 #03-01 TO #09-01 Area 883sqm



### TYPE B6-P (LOWER)

Unit Blk 921 #10-01 Area 1,776sqm



# 3-BEDROOM PENTHOUSE (UPGRADED)

### TYPE C1

Unit Blk 937 #02-36 TO #09-36 Area 1,184sam



### TYPE C1-P (LOWER)

Unit Blk 923 #10-08 Area 2,368sqm



### TYPE C1-P (UPPER)

Unit Blk 923 #10-08 Area 2,368sgm



### TYPE C1-P (LOWER)

Unit Blk 937 #10-36 Area 2,368sgm



# 3-BEDROOM APARTMENT (UPGRADED)

### TYPE C1-P (UPPER)

Unit Blk 937 #10-36 Area 2,368sqm



### TYPE C2

Unit Blk 923 #02-07 TO #08-07 Area 1,173sqm

ONDO



### TYPE C2-P (LOWER)

Unit Blk 923 #10-07 Area 2,368sqm



# 3-BEDROOM APARTMENT (UPGRADED)

### TYPE C3

Unit Blk 937 #02-38 TO #08-38 Area 1,184sqm



### TYPE C3

Unit Blk 937 #02-38 TO #08-38 (for selected units)
Area 1,184sgm



# 3-BEDROOM APARTMENT WITH PES

### TYPE C3-B

Unit Blk 937 #09-38 Area 1,184sam



### TYPE C3-A

Unit Blk 937 #01-38 Area 1,249sgm



#### TYPE C3S

Unit Blk 925 #02-10 TO #09-10 Area 1,238sgm



### TYPE C3S-A

Unit Blk 925 #01-10 Area 1,292sqm

ONDC



# 3-BEDROOM APARTMENT WITH STUDY (UPGRADED)

#### TYPE C4S

Unit Blk 923 #02-09 TO #09-09 Area 1,216sam



### TYPE C4S

Unit Blk 923 #02-09 TO #09-09 (for selected units) Area 1,216sam



# 3-BEDROOM PENTHOUSE WITH STUDY

#### TYPE C4S-A

Unit Blk 923 #01-09 Area 1,302sqm



# 3-BEDROOM PENTHOUSE WITH STUDY (UPGRADED)

### TYPE C4S-P (UPPER)

Unit Blk 923 #10-09