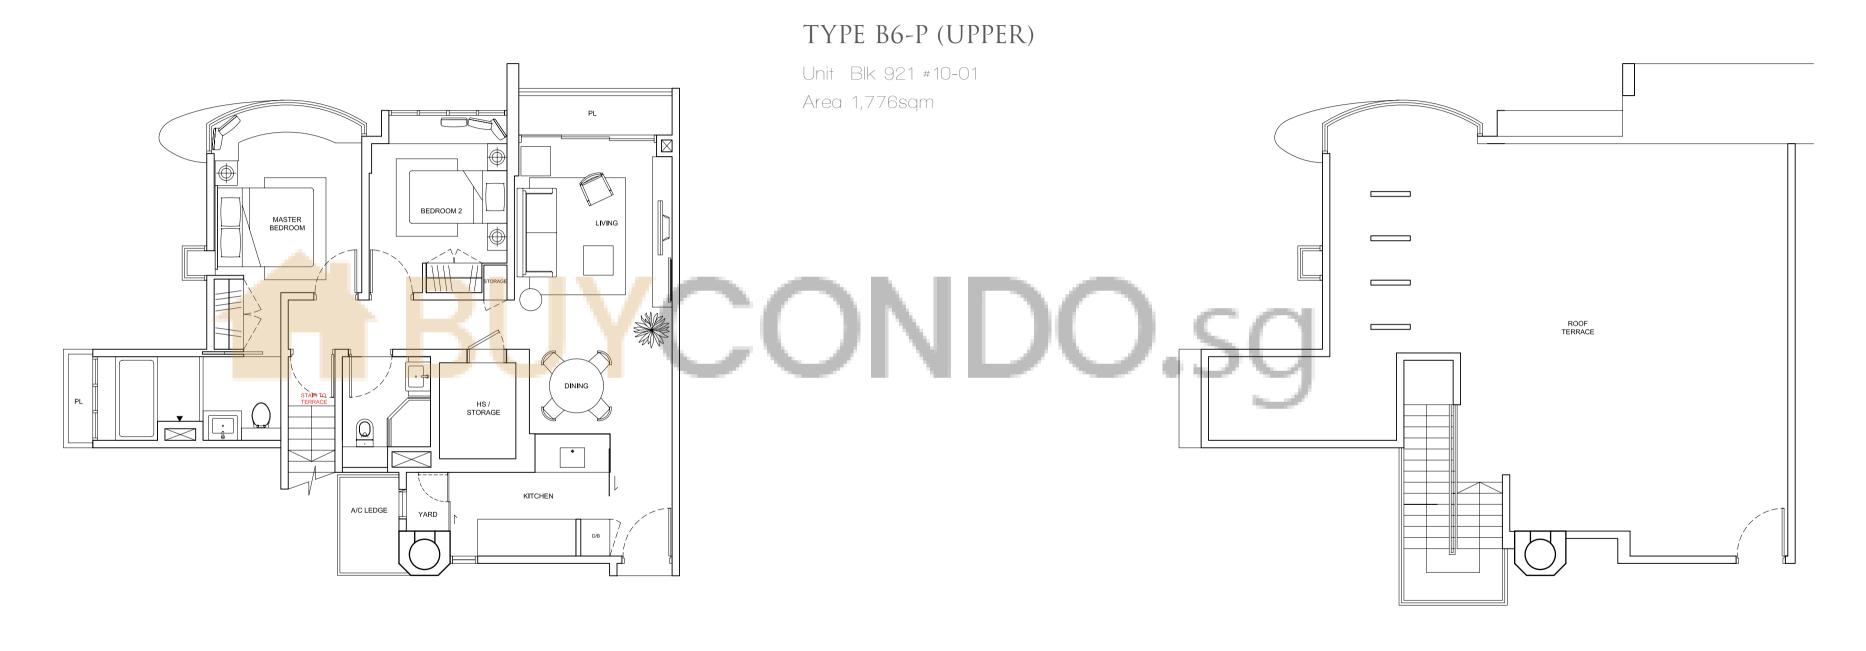

OWER)

Unit Blk 937 #10-35

Area 1,970sqm



### TYPE B1-P1 (LOWER)

Unit Blk 921 #10-03 Area 2,239sgm



# 2-BEDROOM APARTMENT (UPGRADED)

#### TYPE B2

Unit Blk 921 #02-05 TO #09-05 Area 872sam



### TYPE B2

Unit Blk 921 #02-05 TO #09-05 (for selected units)
Area 872sqm



#### TYPE B2-A

Unit Blk 921 #01-05 Area 926sgm



### TYPE B2S

Unit Blk 925 #02-11 TO #08-11 Area 990sqm



### 2-BEDROOM APARTMENT WITH STUDY

#### TYPE B2S-A

Unit Blk 925 #01-11 Area 1,044sqm



#### TYPE B2S-B

Unit Blk 925 #09-11 Area 990sam



### TYPE B2-P (LOWER)

Unit Blk 921 #10-05 Area 1,744sam



### TYPE B2-P (UPPER)

Unit Blk 921 #10-05 Area 1,744sam



# 2-BEDROOM APARTMENT (UPGRADED)

### TYPE B6

Unit Blk 921 #03-01 TO #09-01 Area 883sqm



### TYPE B6-P (LOWER)

Unit Blk 921 #10-01 Area 1,776sqm



# 3-BEDROOM PENTHOUSE (UPGRADED)

### TYPE C1

Unit Blk 937 #02-36 TO #09-36 Area 1,184sam



### TYPE C1-P (LOWER)

Unit Blk 923 #10-08 Area 2,368sqm



### TYPE C1-P (UPPER)

Unit Blk 923 #10-08 Area 2,368sgm



### TYPE C1-P (LOWER)

Unit Blk 937 #10-36 Area 2,368sgm



# 3-BEDROOM APARTMENT (UPGRADED)

### TYPE C1-P (UPPER)

Unit Blk 937 #10-36 Area 2,368sqm



### TYPE C2

Unit Blk 923 #02-07 TO #08-07 Area 1,173sqm

ONDO



### TYPE C2-P (LOWER)

Unit Blk 923 #10-07 Area 2,368sqm



# 3-BEDROOM APARTMENT (UPGRADED)

### TYPE C3

Unit Blk 937 #02-38 TO #08-38 Area 1,184sqm



### TYPE C3

Unit Blk 937 #02-38 TO #08-38 (for selected units)
Area 1,184sgm



# 3-BEDROOM APARTMENT WITH PES

### TYPE C3-B

Unit Blk 937 #09-38 Area 1,184sam



### TYPE C3-A

Unit Blk 937 #01-38 Area 1,249