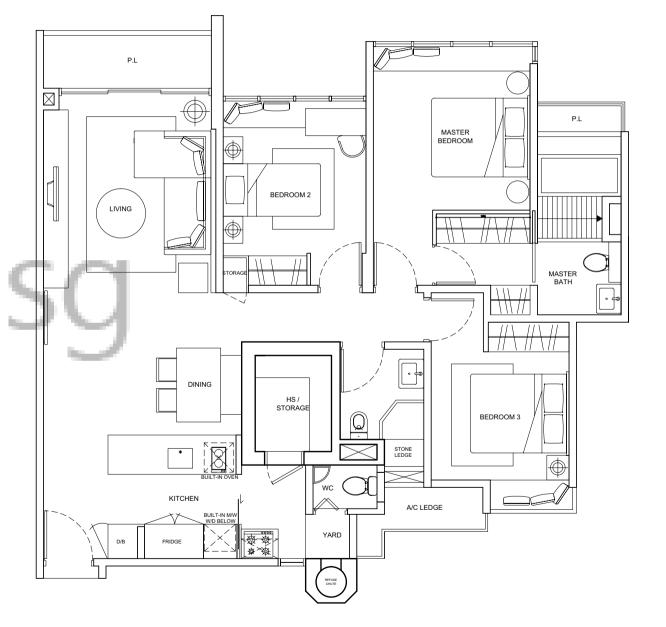

#### TYPE B1S

Unit Blk 925 #02-12 to #09-12 Unit Blk 937 #02-35 to #09-35 Area 990sam

#### TYPE B1S

Unit Blk 925 #02-12 to #09-12 (for selected units) Unit Blk 937 #02-35 to #09-35 (for selected units) BEDROOM 2 BEDROOM 1 WARDROBE / A/C LEDGE