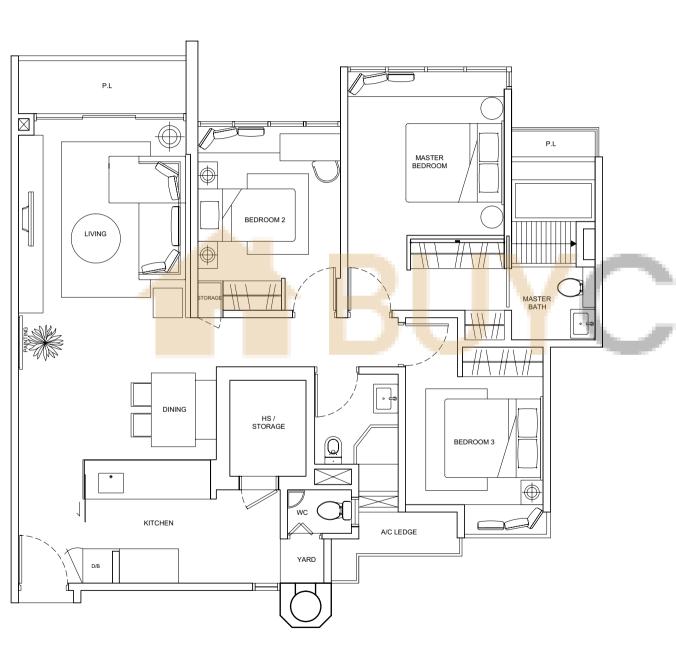

#### TYPE B1S-A1

Unit Blk 925 #01-12 Area 1,098sgm

### TYPE B1S-A2

Unit Blk 937 #01-35 Area 1,141sqm

ONDC