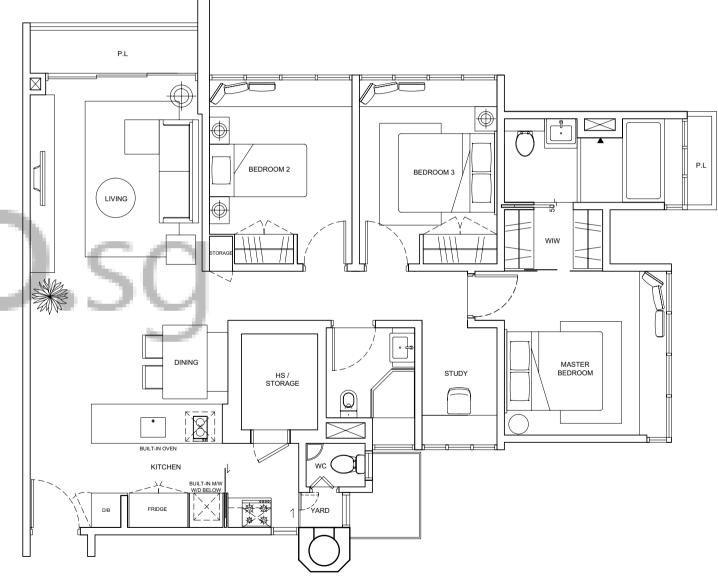

# 3-BEDROOM APARTMENT (UPGRADED)

### TYPE C3

Unit Blk 937 #02-38 TO #08-38 Area 1,184sqm

### TYPE C3

Unit Blk 937 #02-38 TO #08-38 (for selected units)
Area 1,184sgm