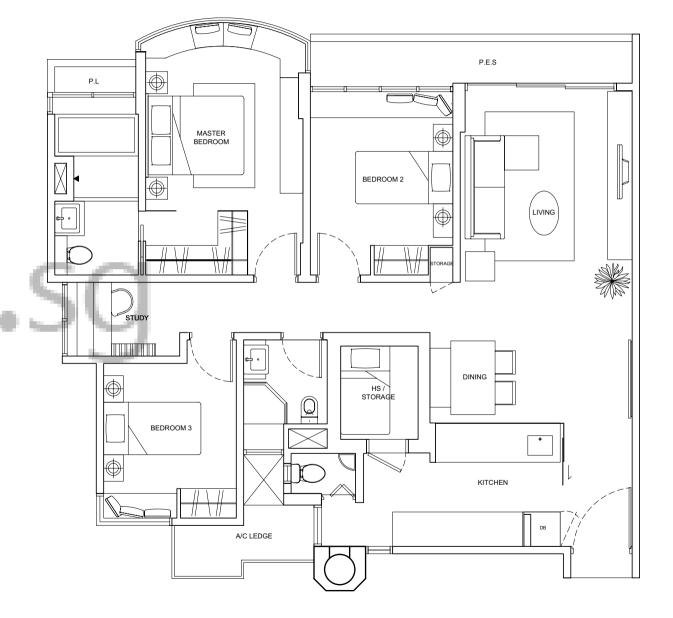

# 2-BEDROOM PENTHOUSE WITH STUDY

### TYPE B1S-P (LOWER)

Unit Blk 925 #10-12 Area 1,916sqm

### TYPE B1S-P (LOWER)

Unit Blk 925 #10-13
Area 1,916sam