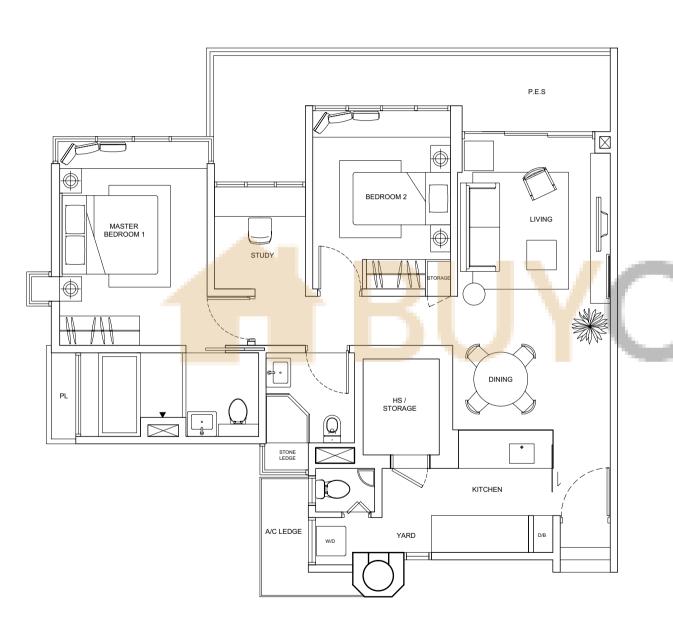

#### TYPE B1S

Unit Blk 925 #02-12 to #09-12 (for selected units) Unit Blk 937 #02-35 to #09-35 (for selected units) BEDROOM 2 BEDROOM 1 WARDROBE / A/C LEDGE