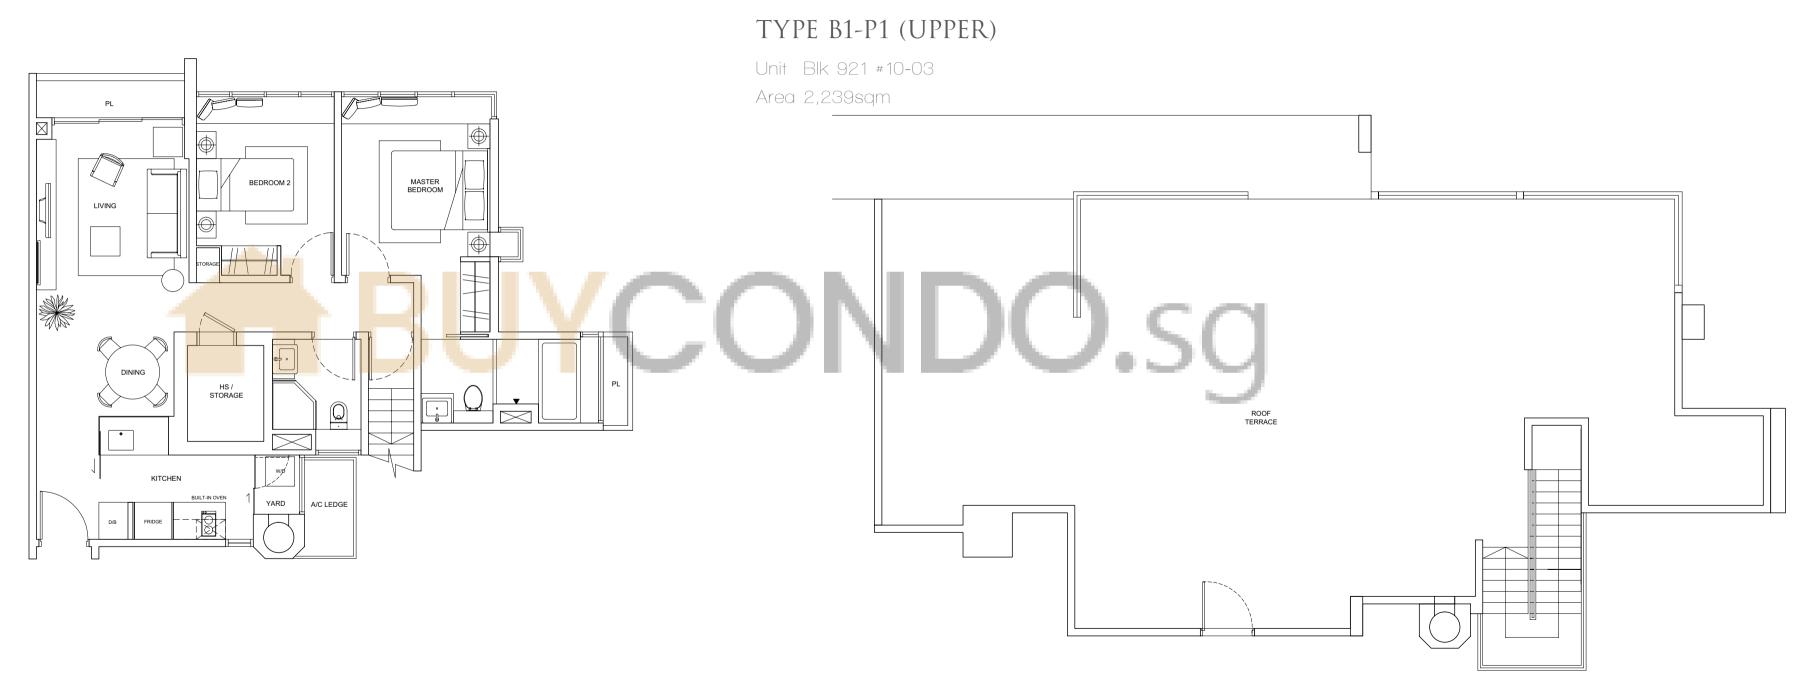

### 2-BEDROOM APARTMENT WITH STUDY (UPGRADED)

#### TYPE B1S

Unit Blk 925 #02-12 to #09-12 Unit Blk 937 #02-35 to #09-35 Area 990sam



#### TYPE B1S

Unit Blk 925 #02-12 to #09-12 (for selected units) Unit Blk 937 #02-35 to #09-35 (for selected units) BEDROOM 2 BEDROOM 1 WARDROBE / A/C LEDGE

#### TYPE B1S-A1

Unit Blk 925 #01-12 Area 1,098sgm



### TYPE B1S-A2

Unit Blk 937 #01-35 Area 1,141sqm

ONDC



# 2-BEDROOM PENTHOUSE WITH STUDY

### TYPE B1S-P (LOWER)

Unit Blk 925 #10-12 Area 1,916sqm



### TYPE B1S-P (LOWER)

Unit Blk 925 #10-13
Area 1,916sam



# 2-BEDROOM PENTHOUSE WITH STUDY

### TYPE B1S-P1 (LOWER)

Unit Blk 937 #10-35

Area 1,970sqm



### TYPE B1-P1 (LOWER)

Unit Blk 921 #10-03 Area 2,239sgm



# 2-BEDROOM APARTMENT (UPGRADED)

#### TYPE B2

Unit Blk 921 #02-05 TO #09-05 Area 872sam



### TYPE B2

Unit Blk 921 #02-05 TO #09-05 (for selected units)
Area 872sqm



#### TYPE B2-A

Unit Blk 921 #01-05 Area 926sgm



### TYPE B2S

Unit Blk 925 #02-11 TO #08-11 Area 990sqm



### 2-BEDROOM APARTMENT WITH STUDY

#### TYPE B2S-A

Unit Blk 925 #01-11 Area 1,044sqm



#### TYPE B2S-B

Unit Blk 925 #09-11 Area 990sam



### TYPE B2-P (LOWER)

Unit Blk 921 #10-05 Area 1,744sam



### TYPE B2-P (UPPER)

Unit Blk 921 #10-05 Area 1,744sam



# 2-BEDROOM APARTMENT (UPGRADED)

### TYPE B6

Unit Blk 921 #03-01 TO #09-01 Area 883sqm



### TYPE B6-P (LOWER)

Unit Blk 921 #10-01 Area 1,776sqm



# 3-BEDROOM PENTHOUSE (UPGRADED)

### TYPE C1

Unit Blk 937 #02-36 TO #09-36 Area 1,184sam



### TYPE