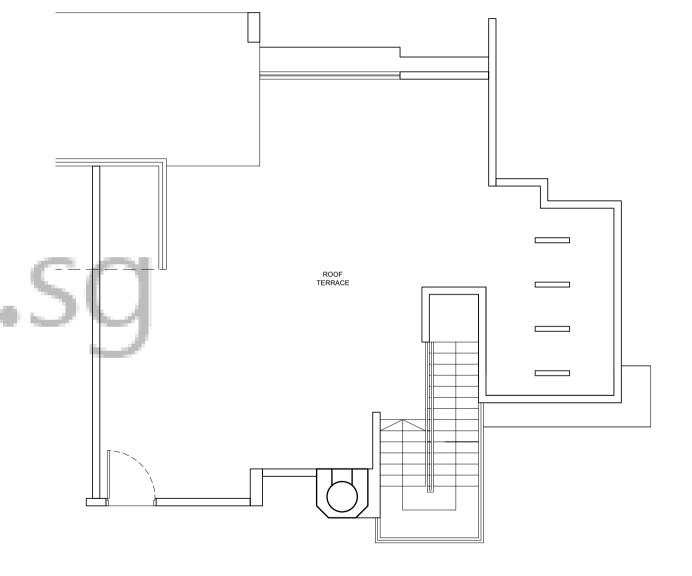

# 3-BEDROOM PENTHOUSE WITH STUDY & ROOF TERRACE

#### TYPE PH2 (UPPER)

Unit Blk 937 #10-37

Area 421sam

Another redefined product brought to you by: