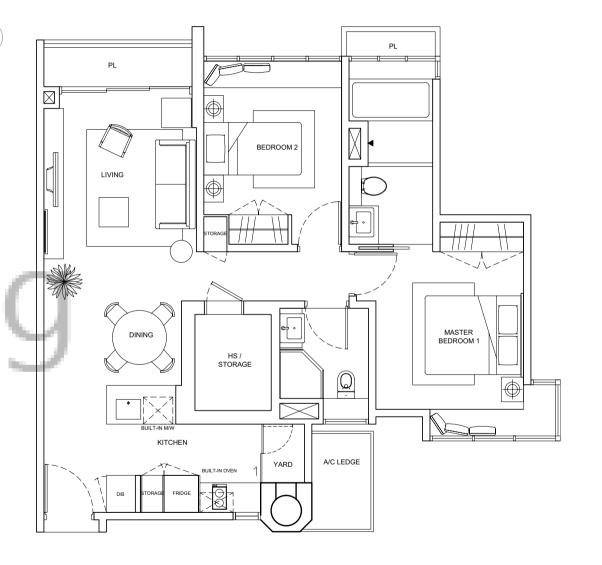

### 2-BEDROOM APARTMENT WITH STUDY (UPGRADED)

#### TYPE B1S

Unit Blk 925 #02-12 to #09-12 Unit Blk 937 #02-35 to #09-35 Area 990sam

#### TYPE B1S

Unit Blk 925 #02-12 to #09-12 (for selected units) Unit Blk 937 #02-35 to #09-35 (for selected units) BEDROOM 2 BEDROOM 1 WARDROBE / A/C LEDGE

#### TYPE B1S-A1

Unit Blk 925 #01-12 Area 1,098sgm

### TYPE B1S-A2

Unit Blk 937 #01-35 Area 1,141sqm

ONDC