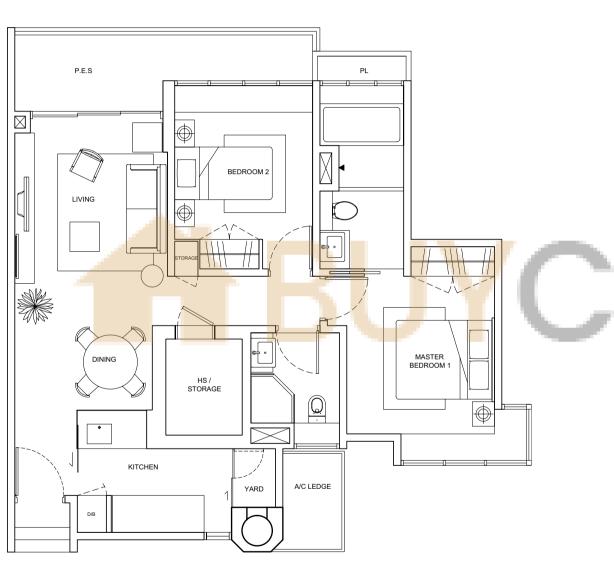

# 2-BEDROOM PENTHOUSE WITH STUDY

### TYPE B1S-P (LOWER)

Unit Blk 925 #10-12 Area 1,916sqm

### TYPE B1S-P (LOWER)

Unit Blk 925 #10-13
Area 1,916sam