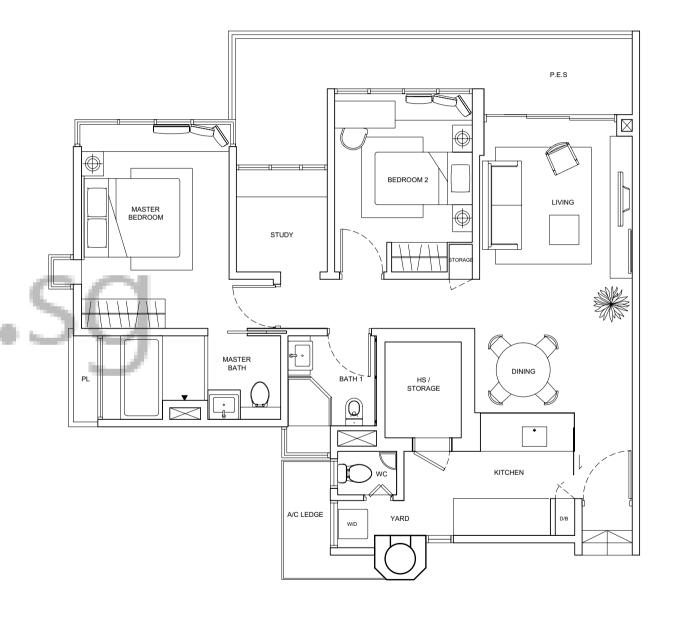

#### TYPE B1S-A1

Unit Blk 925 #01-12 Area 1,098sgm

### TYPE B1S-A2

Unit Blk 937 #01-35 Area 1,141sqm

ONDC