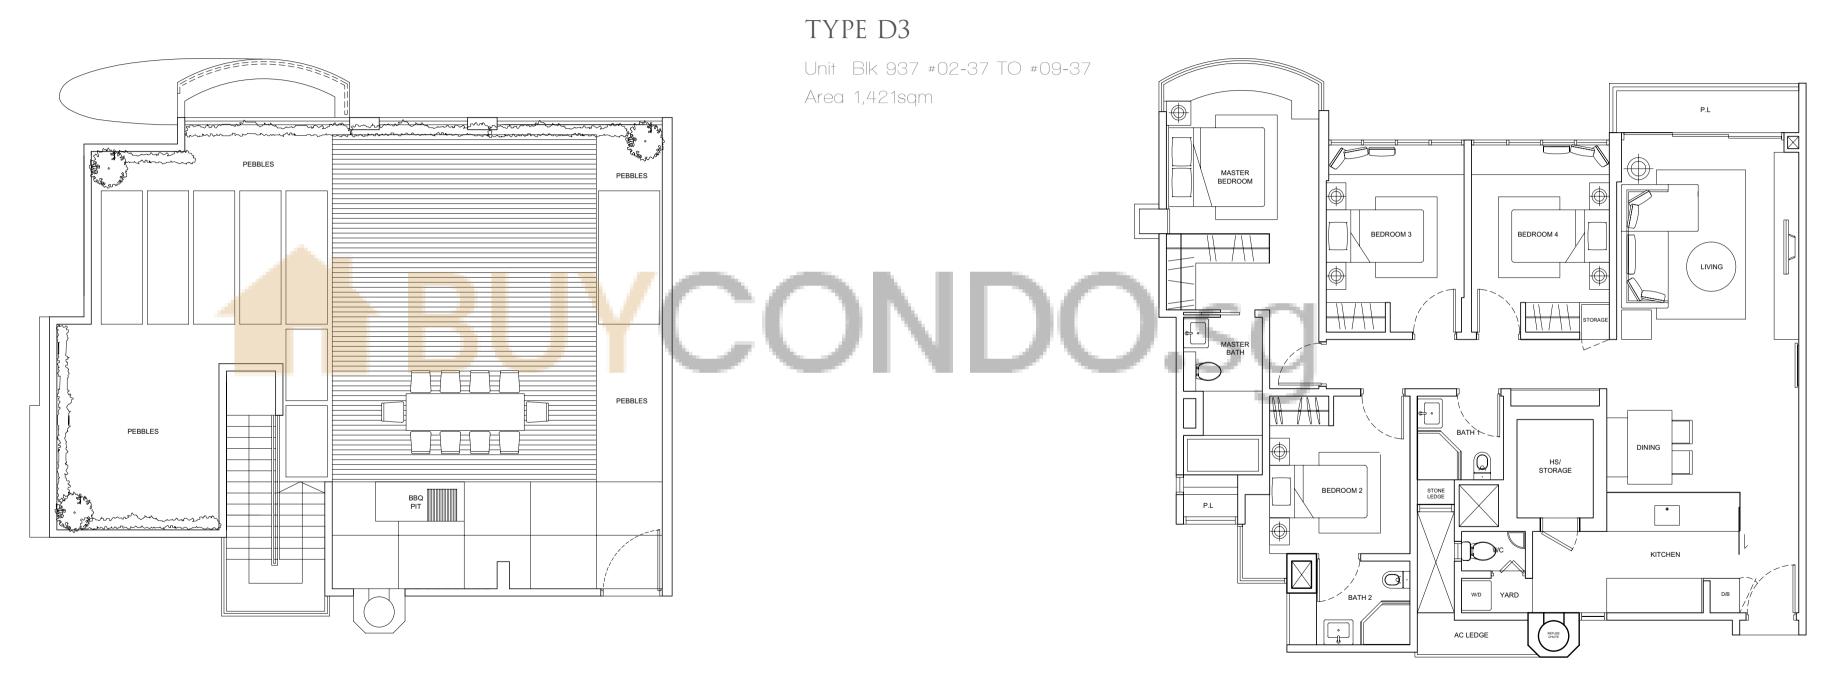

YPE C3

Unit Blk 937 #02-38 TO #08-38 (for selected units)
Area 1,184sgm



# 3-BEDROOM APARTMENT WITH PES

### TYPE C3-B

Unit Blk 937 #09-38 Area 1,184sam



### TYPE C3-A

Unit Blk 937 #01-38 Area 1,249sgm



#### TYPE C3S

Unit Blk 925 #02-10 TO #09-10 Area 1,238sgm



### TYPE C3S-A

Unit Blk 925 #01-10 Area 1,292sqm

ONDC



# 3-BEDROOM APARTMENT WITH STUDY (UPGRADED)

#### TYPE C4S

Unit Blk 923 #02-09 TO #09-09 Area 1,216sam



### TYPE C4S

Unit Blk 923 #02-09 TO #09-09 (for selected units) Area 1,216sam



# 3-BEDROOM PENTHOUSE WITH STUDY

#### TYPE C4S-A

Unit Blk 923 #01-09 Area 1,302sqm



# 3-BEDROOM PENTHOUSE WITH STUDY (UPGRADED)

### TYPE C4S-P (UPPER)

Unit Blk 923 #10-09 Area 2,465sam



### 4-BEDROOM APARTMENT

### TYPE C5S-P (UPPER)

Unit Blk 923 #10-06 Area 2,519sam



#### TYPE D3-A

Unit Blk 937 #01-37 Area 1,496sqm



### TYPE PH2 (LOWER)

Unit Blk 937 #10-37 Area 421sam



# 3-BEDROOM PENTHOUSE WITH STUDY & ROOF TERRACE

#### TYPE PH2 (UPPER)

Unit Blk 937 #10-37

Area 421sam





Another redefined product brought to you by:



#### Cassy Gardens (AMT) Pte I

The statements and information provided in this brochure shall not be refed upon as statements or representations of fact and are not intended to form any part of the contract for the sale of the property. Visual representations such as pictures, photographs and drawings are artists impressions only and are not statements of fact. All information contained in this brochure, including plans and specifications may be subject to change. Cassy Gardens (AMT) Pte Ltd makes no representation, warrant