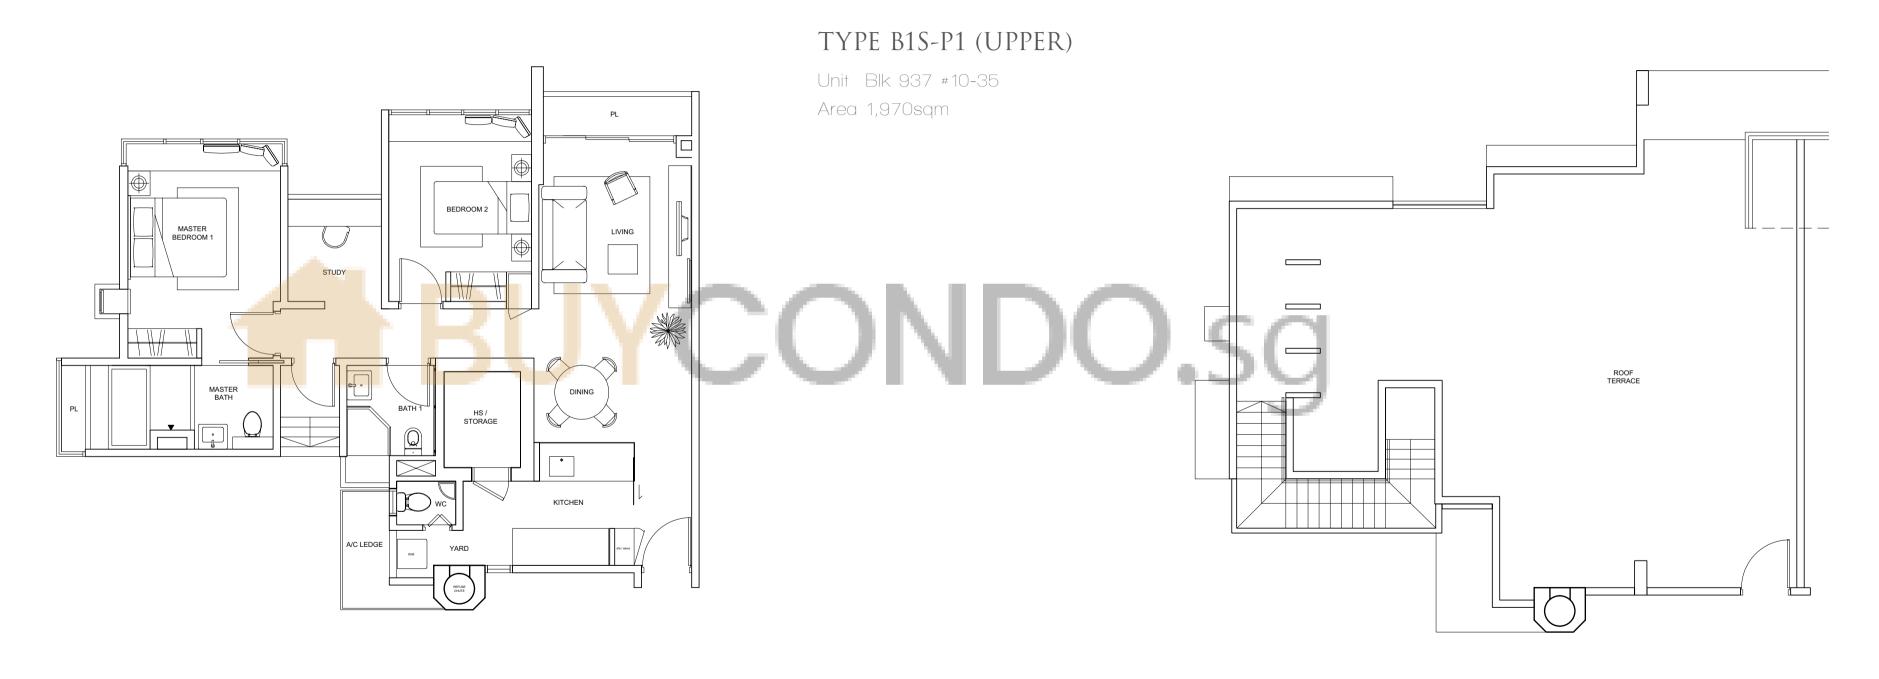

### 2-BEDROOM APARTMENT WITH STUDY (UPGRADED)

#### TYPE B1S

Unit Blk 925 #02-12 to #09-12 Unit Blk 937 #02-35 to #09-35 Area 990sam



#### TYPE B1S

Unit Blk 925 #02-12 to #09-12 (for selected units) Unit Blk 937 #02-35 to #09-35 (for selected units) BEDROOM 2 BEDROOM 1 WARDROBE / A/C LEDGE

#### TYPE B1S-A1

Unit Blk 925 #01-12 Area 1,098sgm



### TYPE B1S-A2

Unit Blk 937 #01-35 Area 1,141sqm

ONDC



# 2-BEDROOM PENTHOUSE WITH STUDY

### TYPE B1S-P (LOWER)

Unit Blk 925 #10-12 Area 1,916sqm



### TYPE B1S-P (LOWER)

Unit Blk 925 #10-13
Area 1,916sam



# 2-BEDROOM PENTHOUSE WITH STUDY

### TYPE B1S-P1 (LOWER)

Unit Blk 937 #10-35

Area 1,970sqm



### TYPE B1-P1 (LOWER)

Unit Blk 921 #10-03 Area 2,239sgm



# 2-BEDROOM APARTMENT (UPGRADED)

#### TYPE B2

Unit Blk 921 #02-05 TO #09-05 Area 872sam



### TYPE B2

Unit Blk 921 #02-05 TO #09-05 (for selected units)
Area 872sqm



#### TYPE B2-A

Unit Blk 921 #01-05 Area 926sgm



### TYPE B2S

Unit Blk 925 #02-11 TO #08-11 Area 990sqm



### 2-BEDROOM APARTMENT WITH STUDY

#### TYPE B2S-A

Unit Blk 925 #01-11 Area 1,044sqm



#### TYPE B2S-B

Unit Blk 925 #09-11 Area 990sam



### TYPE B2-P (LOWER)

Unit Blk 921 #10-05 Area 1,744sam



### TYPE B2-P (UPPER)

Unit Blk 921 #10-05 Area 1,744sam



# 2-BEDROOM APARTMENT (UPGRADED)

### TYPE B6

Unit Blk 921 #03-01 TO #09-01 Area 883sqm



### TYPE B6-P (LOWER)

Unit Blk 921 #10-01 Area 1,776sqm



# 3-BEDROOM PENTHOUSE (UPGRADED)

### TYP