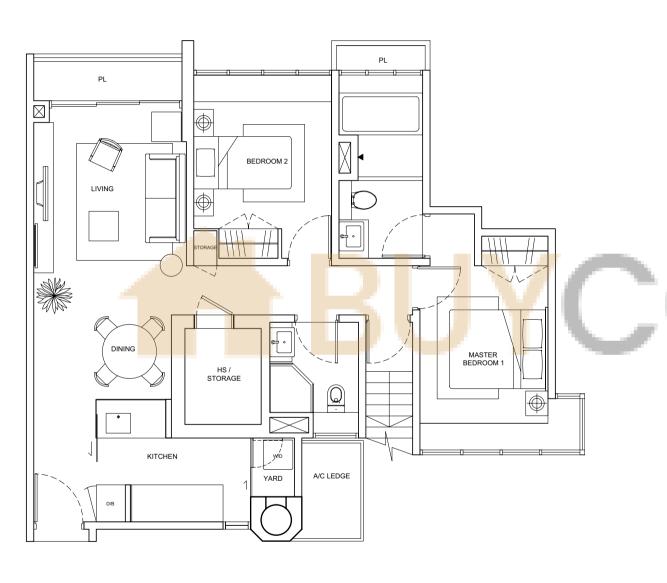

# 2-BEDROOM APARTMENT (UPGRADED)

#### TYPE B2

Unit Blk 921 #02-05 TO #09-05 Area 872sam

### TYPE B2

Unit Blk 921 #02-05 TO #09-05 (for selected units)
Area 872sqm