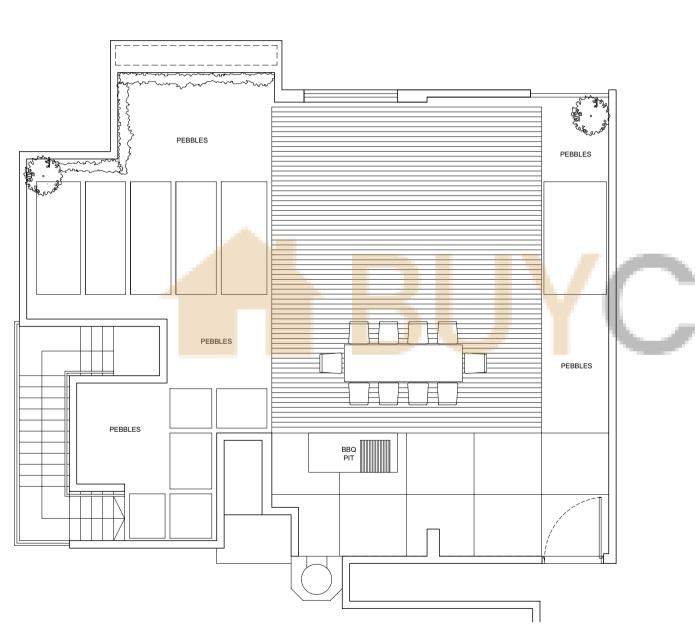

it Blk 921 #02-05 TO #09-05 (for selected units)
Area 872sqm



#### TYPE B2-A

Unit Blk 921 #01-05 Area 926sgm



### TYPE B2S

Unit Blk 925 #02-11 TO #08-11 Area 990sqm



### 2-BEDROOM APARTMENT WITH STUDY

#### TYPE B2S-A

Unit Blk 925 #01-11 Area 1,044sqm



#### TYPE B2S-B

Unit Blk 925 #09-11 Area 990sam



### TYPE B2-P (LOWER)

Unit Blk 921 #10-05 Area 1,744sam



### TYPE B2-P (UPPER)

Unit Blk 921 #10-05 Area 1,744sam



# 2-BEDROOM APARTMENT (UPGRADED)

### TYPE B6

Unit Blk 921 #03-01 TO #09-01 Area 883sqm



### TYPE B6-P (LOWER)

Unit Blk 921 #10-01 Area 1,776sqm



# 3-BEDROOM PENTHOUSE (UPGRADED)

### TYPE C1

Unit Blk 937 #02-36 TO #09-36 Area 1,184sam



### TYPE C1-P (LOWER)

Unit Blk 923 #10-08 Area 2,368sqm



### TYPE C1-P (UPPER)

Unit Blk 923 #10-08 Area 2,368sgm



### TYPE C1-P (LOWER)

Unit Blk 937 #10-36 Area 2,368sgm



# 3-BEDROOM APARTMENT (UPGRADED)

### TYPE C1-P (UPPER)

Unit Blk 937 #10-36 Area 2,368sqm



### TYPE C2

Unit Blk 923 #02-07 TO #08-07 Area 1,173sqm

ONDO



### TYPE C2-P (LOWER)

Unit Blk 923 #10-07 Area 2,368sqm



# 3-BEDROOM APARTMENT (UPGRADED)

### TYPE C3

Unit Blk 937 #02-38 TO #08-38 Area 1,184sqm



### TYPE C3

Unit Blk 937 #02-38 TO #08-38 (for selected units)
Area 1,184sgm



# 3-BEDROOM APARTMENT WITH PES

### TYPE C3-B

Unit Blk 937 #09-38 Area 1,184sam



### TYPE C3-A

Unit Blk 937 #01-38 Area 1,249sgm



#### TYPE C3S

Unit Blk 925 #02-10 TO #09-10 Area 1,238sgm



### TYPE C3S-A

Unit Blk 925 #01-10 Area 1,292sqm

ONDC



# 3-BEDROOM APARTMENT WITH STUDY (UPGRADED)

#### TYPE C4S

Unit Blk 923 #02-09 TO #09