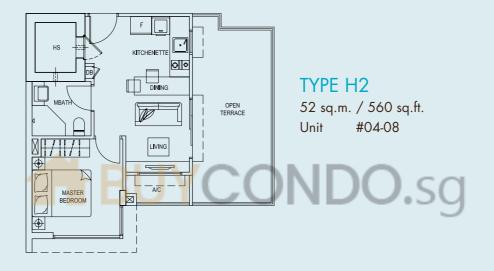

.m. / 398 sq.ft. Unit #05-02





Type F (PH)



te and subject to adjustment on final survey. All plans are not to scale and subject to amendment as approved by the relevant authorities. All areas stated herein include PES, A/C Ledges, Balconies, Roof Terraces, where applicable. All areas and m in are appro

## CLASSIC

### TYPE C

37 sq.m. / 398 sq.ft. Unit #02-03, #03-03 & #04-03





TYPE C1 37 sq.m. / 398 sq.ft. Unit #05-03

#### TYPE D

38 sq.m. / 409 sq.ft. Unit #02-04, #03-04 & #04-04









### TYPE E

38 sq.m. / 409 sq.ft. Unit #02-05 & #03-05 & #04-05





**TYPE F** 38 sq.m. / 409 sq.ft. Unit #02-06, #03-06 & #04-06









.SO



**TYPE G1** 60 sq.m. / 646 sq.ft. Unit #03-07





TYPE H1

60 sq.m. / 646 sq.ft. Unit #03-08





**TYPE G2** 52 sq.m. / 560 sq.ft. Unit #04-07



### TYPE I

38 sq.m. / 409 sq.ft. Unit #02-09, #03-09 & #04-09









**UPPER STOREY** 







**TYPE 3-PH** 116 sq.m. / 1249 sq.ft. Unit #05-12



LOWER STOREY



PENTHOUSE

**TYPE 6-PH** 91 sq.m. / 980 sq.ft. Unit #05-15









**TYPE A-PH** 75 sq.m. / 807 sq.ft. Unit #05-01





# PENTHOUSE

**TYPE D-PH** 117 sq.m. / 1259 sq.ft. Unit #05-04





LOWER STOREY









LOWER STOREY



# PENTHOUSE

**TYPE I-PH** 109 sq.m. / 1173 sq.ft. Unit #05-09



UPPER STOREY



Block 175 Block 175 Block 173 Type 1 Type 1 Type 1 Type 6 Type 7 Type 8 Type 7 Type 8 Type 7 Type 8 Type







For enquiries, please call 6538 2205/6538 2206

Developer: REGAL REALTY PTE LTD • Tenure of Land: Leasehold estate for 946 Years 6 Months 2 Days commencing from 27 November 1937 Lot No.: 1876A & 4791M MK 31 • Ex