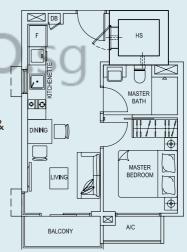

### TYPE C

37 sq.m. / 398 sq.ft. Unit #02-03, #03-03 & #04-03

TYPE C1 37 sq.m. / 398 sq.ft. Unit #05-03