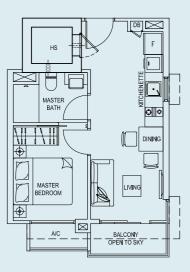

### TYPE I

38 sq.m. / 409 sq.ft. Unit #02-09, #03-09 & #04-09

**UPPER STOREY** 

**TYPE 3-PH** 116 sq.m. / 1249 sq.ft. Unit #05-12

LOWER STOREY

PENTHOUSE

**TYPE 6-PH** 91 sq.m. / 980 sq.ft. Unit #05-15

**TYPE A-PH** 75 sq.m. / 807 sq.ft. Unit #05-01