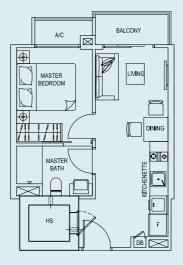

TYPE A 37 sq.m. / 398 sq.ft. Unit #02-01, #03-01 & #04-01

> TYPE B 37 sq.m. / 398 sq.ft. • #02-02, #03-02 & Unit #04-02

TYPE B1 37 sq.m. / 398 sq.ft. Unit #05-02

Type F (PH)

te and subject to adjustment on final survey. All plans are not to scale and subject to amendment as approved by the relevant authorities. All areas stated herein include PES, A/C Ledges, Balconies, Roof Terraces, where applicable. All areas and m in are appro

All areas stated herein include PES, A/C Ledges, Balconies, Roof Terraces, where applicable. All ar ubject to adjustment on final survey. All plans are not to scale and subject to amendment as approved by the relevant authorities