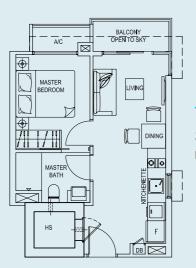

**TYPE 2** 38 sq.m. / 409 sq.ft. Unit #02-11, #03-11 & #04-11

TYPE 3 38 sq.m. / 409 sq.ft. Unit #02-12, #03-12 & #04-12

### TYPE 4 38 sq.m. / 409 sq.ft. Unit #02-13, #03-13 & #04-13

TYPE 4A 38 sq.m. / 409 sq.ft. #05-13 Unit

> RUYC TYPE 5 38 sq.m. / 409 sq.ft. Unit #02-14, #03-14 & #04-14

TYPE 5A 38 sq.m. / 409 sq.ft. Unit #05-14

All areas stated herein include PES, A/C Ledges, Balconies, Roof Terraces, where applicable. All ar ubject to adjustment on final survey. All plans are not to scale and subject to amendment as approved by the relevant authorities