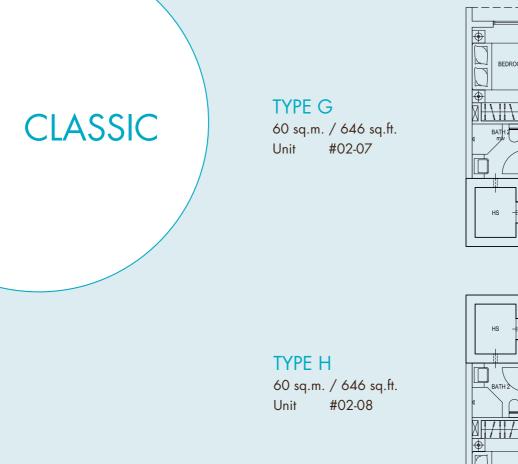

### TYPE E

38 sq.m. / 409 sq.ft. Unit #02-05 & #03-05 & #04-05

**TYPE F** 38 sq.m. / 409 sq.ft. Unit #02-06, #03-06 & #04-06

.SO

**TYPE G1** 60 sq.m. / 646 sq.ft. Unit #03-07

TYPE H1

60 sq.m. / 646 sq.ft. Unit #03-08