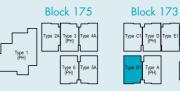

# PENTHOUSE

**TYPE I-PH** 109 sq.m. / 1173 sq.ft. Unit #05-09

UPPER STOREY

Block 175 Block 175 Block 173 Type 1 Type 1 Type 1 Type 6 Type 7 Type 8 Type 7 Type 8 Type 7 Type 8 Type

For enquiries, please call 6538 2205/6538 2206