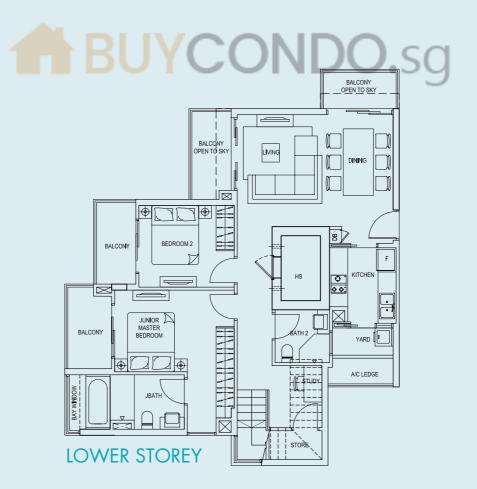

# PENTHOUSE

**TYPE D-PH** 117 sq.m. / 1259 sq.ft. Unit #05-04

LOWER STOREY

LOWER STOREY