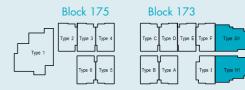

# PENTHOUSE

**TYPE I-PH** 109 sq.m. / 1173 sq.ft. Unit #05-09

UPPER STOREY

Block 175 Block 175 Block 173 Type 1 Type 1 Type 1 Type 6 Type 7 Type 8 Type 7 Type 8 Type 7 Type 8 Type

For enquiries, please call 6538 2205/6538 2206