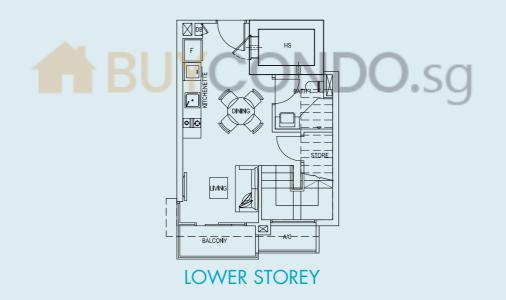

### TYPE I

38 sq.m. / 409 sq.ft. Unit #02-09, #03-09 & #04-09

**UPPER STOREY** 

**TYPE 3-PH** 116 sq.m. / 1249 sq.ft. Unit #05-12

LOWER STOREY

PENTHOUSE

**TYPE 6-PH** 91 sq.m. / 980 sq.ft. Unit #05-15

**TYPE A-PH** 75 sq.m. / 807 sq.ft. Unit #05-01