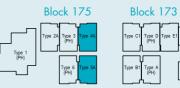

# PENTHOUSE

**TYPE I-PH** 109 sq.m. / 1173 sq.ft. Unit #05-09

UPPER STOREY

Block 175 Block 175 Block 173 Type 1 Type 1 Type 1 Type 6 Type 7 Type 8 Type 7 Type 8 Type 7 Type 8 Type

For enquiries, please call 6538 2205/6538 2206