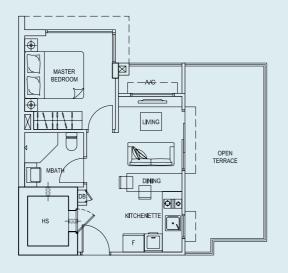

### TYPE E

38 sq.m. / 409 sq.ft. Unit #02-05 & #03-05 & #04-05

**TYPE F** 38 sq.m. / 409 sq.ft. Unit #02-06, #03-06 & #04-06

.SO

**TYPE G1** 60 sq.m. / 646 sq.ft. Unit #03-07

TYPE H1

60 sq.m. / 646 sq.ft. Unit #03-08