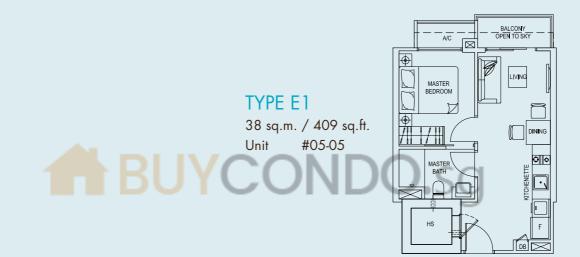

### TYPE E

38 sq.m. / 409 sq.ft. Unit #02-05 & #03-05 & #04-05

**TYPE F** 38 sq.m. / 409 sq.ft. Unit #02-06, #03-06 & #04-06

.SO

**TYPE G1** 60 sq.m. / 646 sq.ft. Unit #03-07

TYPE H1

60 sq.m. / 646 sq.ft. Unit #03-08