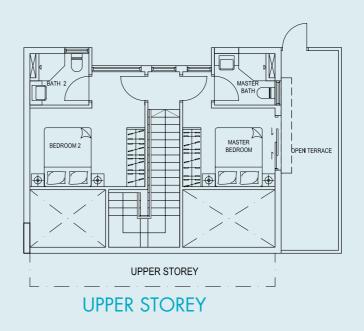

### TYPE I

38 sq.m. / 409 sq.ft. Unit #02-09, #03-09 & #04-09

**UPPER STOREY** 

**TYPE 3-PH** 116 sq.m. / 1249 sq.ft. Unit #05-12

LOWER STOREY

PENTHOUSE

**TYPE 6-PH** 91 sq.m. / 980 sq.ft. Unit #05-15

**TYPE A-PH** 75 sq.m. / 807 sq.ft. Unit #05-01