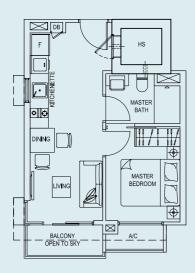

### TYPE C

37 sq.m. / 398 sq.ft. Unit #02-03, #03-03 & #04-03

TYPE C1 37 sq.m. / 398 sq.ft. Unit #05-03