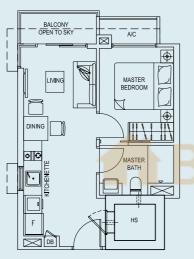

### TYPE I

38 sq.m. / 409 sq.ft. Unit #02-09, #03-09 & #04-09

**UPPER STOREY** 

**TYPE 3-PH** 116 sq.m. / 1249 sq.ft. Unit #05-12

LOWER STOREY

PENTHOUSE

**TYPE 6-PH** 91 sq.m. / 980 sq.ft. Unit #05-15

**TYPE A-PH** 75 sq.m. / 807 sq.ft. Unit #05-01

All areas stated herein include PES, A/C Ledges, Balconies, Roof Terraces, where applicable. All ar ubject to adjustment on final survey. All plans are not to scale and subject to amendment as approved by the relevant authorities