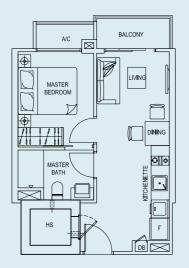

### TYPE E

38 sq.m. / 409 sq.ft. Unit #02-05 & #03-05 & #04-05

**TYPE F** 38 sq.m. / 409 sq.ft. Unit #02-06, #03-06 & #04-06

.SO

**TYPE G1** 60 sq.m. / 646 sq.ft. Unit #03-07

TYPE H1

60 sq.m. / 646 sq.ft. Unit #03-08