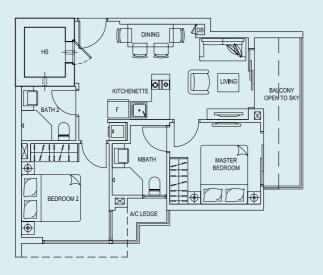

### TYPE E

38 sq.m. / 409 sq.ft. Unit #02-05 & #03-05 & #04-05

**TYPE F** 38 sq.m. / 409 sq.ft. Unit #02-06, #03-06 & #04-06

.SO

**TYPE G1** 60 sq.m. / 646 sq.ft. Unit #03-07

TYPE H1

60 sq.m. / 646 sq.ft. Unit #03-08