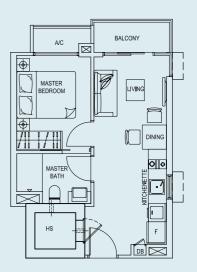

**TYPE 2** 38 sq.m. / 409 sq.ft. Unit #02-11, #03-11 & #04-11

TYPE 3 38 sq.m. / 409 sq.ft. Unit #02-12, #03-12 & #04-12

### TYPE 4 38 sq.m. / 409 sq.ft. Unit #02-13, #03-13 & #04-13

TYPE 4A 38 sq.m. / 409 sq.ft. #05-13 Unit

> RUYC TYPE 5 38 sq.m. / 409 sq.ft. Unit #02-14, #03-14 & #04-14

TYPE 5A 38 sq.m. / 409 sq.ft. Unit #05-14

All areas stated herein include PES, A/C Ledges, Balconies, Roof Terraces, where applicable. All ar ubject to adjustment on final survey. All plans are not to scale and subject to amendment as approved by the relevant authorities