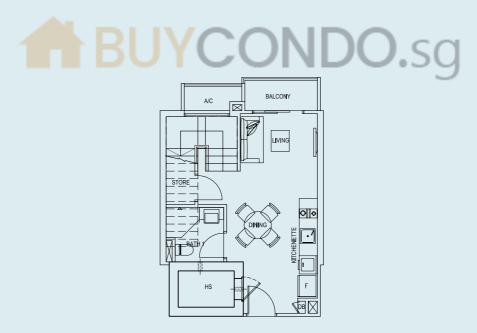

### TYPE I

38 sq.m. / 409 sq.ft. Unit #02-09, #03-09 & #04-09

**UPPER STOREY** 

**TYPE 3-PH** 116 sq.m. / 1249 sq.ft. Unit #05-12

LOWER STOREY

PENTHOUSE

**TYPE 6-PH** 91 sq.m. / 980 sq.ft. Unit #05-15

**TYPE A-PH** 75 sq.m. / 807 sq.ft. Unit #05-01