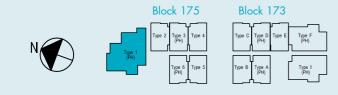

**TYPE 2** 38 sq.m. / 409 sq.ft. Unit #02-11, #03-11 & #04-11

TYPE 3 38 sq.m. / 409 sq.ft. Unit #02-12, #03-12 & #04-12

### TYPE 4 38 sq.m. / 409 sq.ft. Unit #02-13, #03-13 & #04-13

TYPE 4A 38 sq.m. / 409 sq.ft. #05-13 Unit

> RUYC TYPE 5 38 sq.m. / 409 sq.ft. Unit #02-14, #03-14 & #04-14

TYPE 5A 38 sq.m. / 409 sq.ft. Unit #05-14