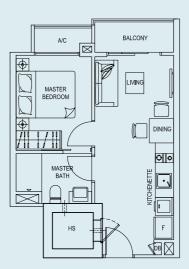

### TYPE E

38 sq.m. / 409 sq.ft. Unit #02-05 & #03-05 & #04-05

**TYPE F** 38 sq.m. / 409 sq.ft. Unit #02-06, #03-06 & #04-06

.SO

**TYPE G1** 60 sq.m. / 646 sq.ft. Unit #03-07

TYPE H1

60 sq.m. / 646 sq.ft. Unit #03-08