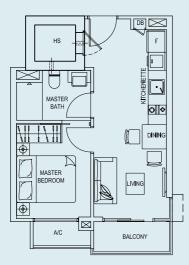

**TYPE 2** 38 sq.m. / 409 sq.ft. Unit #02-11, #03-11 & #04-11





TYPE 3 38 sq.m. / 409 sq.ft. Unit #02-12, #03-12 & #04-12



# **CLASSIC**

### TYPE 4 38 sq.m. / 409 sq.ft. Unit #02-13, #03-13 & #04-13





TYPE 4A 38 sq.m. / 409 sq.ft. #05-13 Unit

> RUYC TYPE 5 38 sq.m. / 409 sq.ft. Unit #02-14, #03-14 & #04-14





TYPE 5A 38 sq.m. / 409 sq.ft. Unit #05-14







All areas stated herein include PES, A/C Ledges, Balconies, Roof Terraces, where applicable. All ar ubject to adjustment on final survey. All plans are not to scale and subject to amendment as approved by the relevant authorities







TYPE A 37 sq.m. / 398 sq.ft. Unit #02-01, #03-01 & #04-01

> TYPE B 37 sq.m. / 398 sq.ft. • #02-02, #03-02 & Unit #04-02





TYPE B1 37 sq.m. / 398 sq.ft. Unit #05-02





Type F (PH)



te and subject to adjustment on final survey. All plans are not to scale and subject to amendment as approved by the relevant authorities. All areas stated herein include PES, A/C Ledges, Balconies, Roof Terraces, where applicable. All areas and m in are appro

## CLASSIC

### TYPE C

37 sq.m. / 398 sq.ft. Unit #02-03, #03-03 & #04-03





TYPE C1 37 sq.m. / 398 sq.ft. Unit #05-03

#### TYPE D

38 sq.m. / 409 sq.ft. Unit #02-04, #03-04 & #04-04









### TYPE E

38 sq.m. / 409 sq.ft. Unit #02-05 & #03-05 & #04-05





**TYPE F** 38 sq.m. / 409 sq.ft. Unit #02-06, #03-06 & #04-06









.SO



**TYP