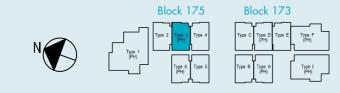

**TYPE 2** 38 sq.m. / 409 sq.ft. Unit #02-11, #03-11 & #04-11

TYPE 3 38 sq.m. / 409 sq.ft. Unit #02-12, #03-12 & #04-12

### TYPE 4 38 sq.m. / 409 sq.ft. Unit #02-13, #03-13 & #04-13

TYPE 4A 38 sq.m. / 409 sq.ft. #05-13 Unit

> RUYC TYPE 5 38 sq.m. / 409 sq.ft. Unit #02-14, #03-14 & #04-14

TYPE 5A 38 sq.m. / 409 sq.ft. Unit #05-14