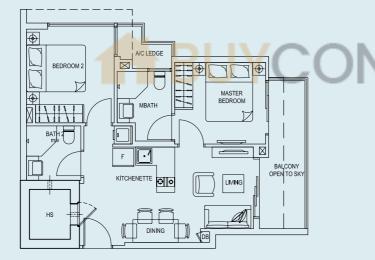

### TYPE E

38 sq.m. / 409 sq.ft. Unit #02-05 & #03-05 & #04-05

**TYPE F** 38 sq.m. / 409 sq.ft. Unit #02-06, #03-06 & #04-06

.SO

**TYPE G1** 60 sq.m. / 646 sq.ft. Unit #03-07

TYPE H1

60 sq.m. / 646 sq.ft. Unit #03-08