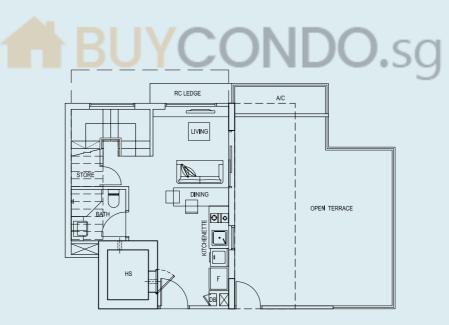

TYPE A 37 sq.m. / 398 sq.ft. Unit #02-01, #03-01 & #04-01

> TYPE B 37 sq.m. / 398 sq.ft. • #02-02, #03-02 & Unit #04-02

TYPE B1 37 sq.m. / 398 sq.ft. Unit #05-02

Type F (PH)

te and subject to adjustment on final survey. All plans are not to scale and subject to amendment as approved by the relevant authorities. All areas stated herein include PES, A/C Ledges, Balconies, Roof Terraces, where applicable. All areas and m in are appro