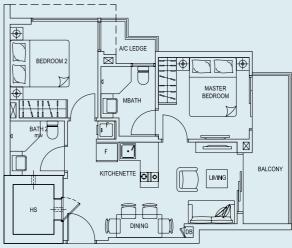

uthorities







TYPE A 37 sq.m. / 398 sq.ft. Unit #02-01, #03-01 & #04-01

> TYPE B 37 sq.m. / 398 sq.ft. • #02-02, #03-02 & Unit #04-02





TYPE B1 37 sq.m. / 398 sq.ft. Unit #05-02





Type F (PH)



te and subject to adjustment on final survey. All plans are not to scale and subject to amendment as approved by the relevant authorities. All areas stated herein include PES, A/C Ledges, Balconies, Roof Terraces, where applicable. All areas and m in are appro

## CLASSIC

### TYPE C

37 sq.m. / 398 sq.ft. Unit #02-03, #03-03 & #04-03





TYPE C1 37 sq.m. / 398 sq.ft. Unit #05-03

#### TYPE D

38 sq.m. / 409 sq.ft. Unit #02-04, #03-04 & #04-04









### TYPE E

38 sq.m. / 409 sq.ft. Unit #02-05 & #03-05 & #04-05





**TYPE F** 38 sq.m. / 409 sq.ft. Unit #02-06, #03-06 & #04-06









.SO



**TYPE G1** 60 sq.m. / 646 sq.ft. Unit #03-07





TYPE H1

60 sq.m. / 646 sq.ft. Unit #03-08





**TYPE G2** 52 sq.m. / 560 sq.ft. Unit #04-07



### TYPE I

38 sq.m. / 409 sq.ft. Unit #02-09, #03-09 & #04-09









**UPPER STOREY** 







**TYPE 3-PH** 116 sq.m. / 1249 sq.ft. Unit #05-12



LOWER STOREY



PENTHOUSE

**TYPE 6-PH** 91 sq.m. / 980 sq.ft. Unit #05-15









**TYPE A-PH** 75 sq.m. / 807 sq.ft. Unit #05-01





# PENTHOUSE

**TYPE D-PH** 117 sq.m. / 1259 sq.ft. Unit #05-04





LOWER STOREY









LOWER STOREY



# PENTHOUSE

**TYPE I-PH** 109 sq.m. / 1173 sq.ft. Unit #05-09



UPPER STOREY



Block 175 Block 175 Block 173 Type 1 Type 1 Type 1 Type 6 Type 7 Type 8 Type 7 Type 8 Type 7 Type 8 Type







For enquiries, please call 6538 2205/6538 2206

Develo