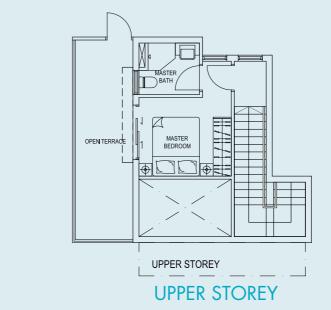

# PENTHOUSE

**TYPE D-PH** 117 sq.m. / 1259 sq.ft. Unit #05-04

LOWER STOREY

LOWER STOREY