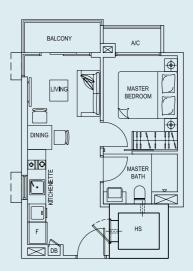

TYPE A 37 sq.m. / 398 sq.ft. Unit #02-01, #03-01 & #04-01

> TYPE B 37 sq.m. / 398 sq.ft. • #02-02, #03-02 & Unit #04-02

TYPE B1 37 sq.m. / 398 sq.ft. Unit #05-02

Type F (PH)

te and subject to adjustment on final survey. All plans are not to scale and subject to amendment as approved by the relevant authorities. All areas stated herein include PES, A/C Ledges, Balconies, Roof Terraces, where applicable. All areas and m in are appro

All areas stated herein include PES, A/C Ledges, Balconies, Roof Terraces, where applicable. All ar ubject to adjustment on final survey. All plans are not to scale and subject to amendment as approved by the relevant authorities