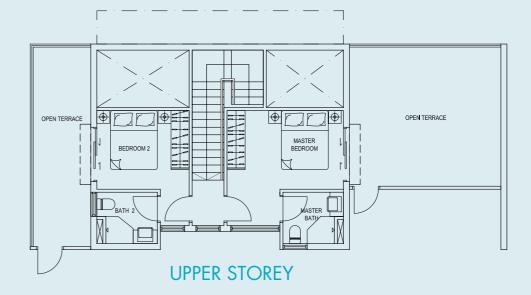

### TYPE I

38 sq.m. / 409 sq.ft. Unit #02-09, #03-09 & #04-09

**UPPER STOREY** 

**TYPE 3-PH** 116 sq.m. / 1249 sq.ft. Unit #05-12

LOWER STOREY

PENTHOUSE

**TYPE 6-PH** 91 sq.m. / 980 sq.ft. Unit #05-15

**TYPE A-PH** 75 sq.m. / 807 sq.ft. Unit #05-01