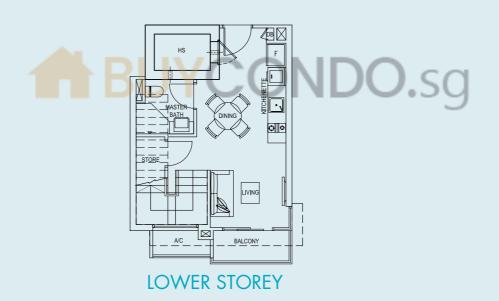

### TYPE I

38 sq.m. / 409 sq.ft. Unit #02-09, #03-09 & #04-09

**UPPER STOREY** 

**TYPE 3-PH** 116 sq.m. / 1249 sq.ft. Unit #05-12

LOWER STOREY

PENTHOUSE

**TYPE 6-PH** 91 sq.m. / 980 sq.ft. Unit #05-15

**TYPE A-PH** 75 sq.m. / 807 sq.ft. Unit #05-01