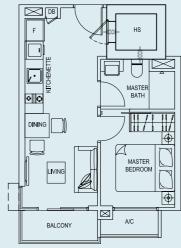

**TYPE 2** 38 sq.m. / 409 sq.ft. Unit #02-11, #03-11 & #04-11





TYPE 3 38 sq.m. / 409 sq.ft. Unit #02-12, #03-12 & #04-12



# **CLASSIC**

### TYPE 4 38 sq.m. / 409 sq.ft. Unit #02-13, #03-13 & #04-13





TYPE 4A 38 sq.m. / 409 sq.ft. #05-13 Unit

> RUYC TYPE 5 38 sq.m. / 409 sq.ft. Unit #02-14, #03-14 & #04-14





TYPE 5A 38 sq.m. / 409 sq.ft. Unit #05-14







All areas stated herein include PES, A/C Ledges, Balconies, Roof Terraces, where applicable. All ar ubject to adjustment on final survey. All plans are not to scale and subject to amendment as approved by the relevant authorities







TYPE A 37 sq.m. / 398 sq.ft. Unit #02-01, #03-01 & #04-01

> TYPE B 37 sq.m. / 398 sq.ft. • #02-02, #03-02 & Unit #04-02





TYPE B1 37 sq.m. / 398 sq.ft. Unit #05-02





Type F (PH)



te and subject to adjustment on final survey. All plans are not to scale and subject to amendment as approved by the relevant authorities. All areas stated herein include PES, A/C Ledges, Balconies, Roof Terraces, where applicable. All areas and m in are appro

## CLASSIC

### TYPE C

37 sq.m. / 398 sq.ft. Unit #02-03, #03-03 & #04-03





TYPE C1 37 sq.m. / 398 sq.ft. Unit #05-03

#### TYPE D

38 sq.m. / 409 sq.ft. Unit #02-04, #03-04 & #04-04









### TYPE E

38 sq.m. / 409 sq.ft. Unit #02-05 & #03-05 & #04-05





**TYPE F** 38 sq.m. / 409 sq.ft. Unit #02-06, #03-06 & #04-06









.SO



**T