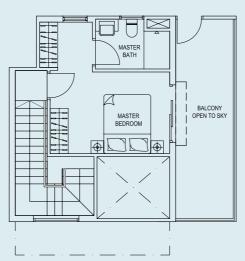

# PENTHOUSE

**TYPE D-PH** 117 sq.m. / 1259 sq.ft. Unit #05-04

LOWER STOREY

LOWER STOREY