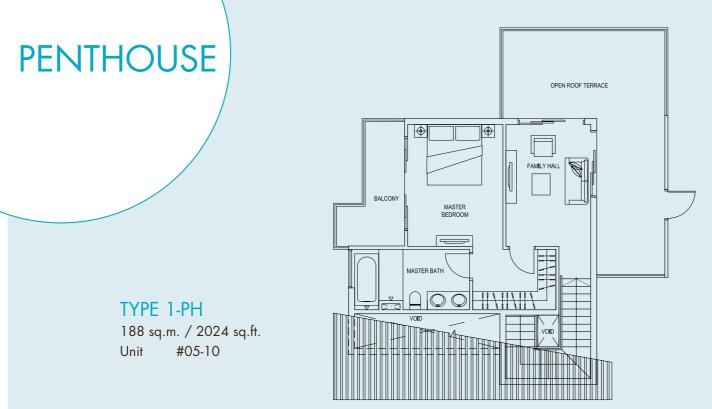

### TYPE I

38 sq.m. / 409 sq.ft. Unit #02-09, #03-09 & #04-09

**UPPER STOREY** 

**TYPE 3-PH** 116 sq.m. / 1249 sq.ft. Unit #05-12

LOWER STOREY

PENTHOUSE

**TYPE 6-PH** 91 sq.m. / 980 sq.ft. Unit #05-15

**TYPE A-PH** 75 sq.m. / 807 sq.ft. Unit #05-01