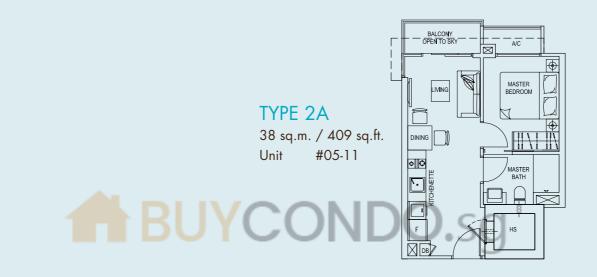

**TYPE 2** 38 sq.m. / 409 sq.ft. Unit #02-11, #03-11 & #04-11

TYPE 3 38 sq.m. / 409 sq.ft. Unit #02-12, #03-12 & #04-12

All areas stated herein include PES, A/C Ledges, Balconies, Roof Terraces, where applicable. All ar ubject to adjustment on final survey. All plans are not to scale and subject to amendment as approved by the relevant authorities