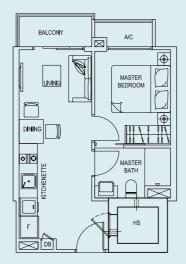

**TYPE 2** 38 sq.m. / 409 sq.ft. Unit #02-11, #03-11 & #04-11

TYPE 3 38 sq.m. / 409 sq.ft. Unit #02-12, #03-12 & #04-12

### TYPE 4 38 sq.m. / 409 sq.ft. Unit #02-13, #03-13 & #04-13

TYPE 4A 38 sq.m. / 409 sq.ft. #05-13 Unit

> RUYC TYPE 5 38 sq.m. / 409 sq.ft. Unit #02-14, #03-14 & #04-14

TYPE 5A 38 sq.m. / 409 sq.ft. Unit #05-14

All areas stated herein include PES, A/C Ledges, Balconies, Roof Terraces, where applicable. All ar ubject to adjustment on final survey. All plans are not to scale and subject to amendment as approved by the relevant authorities