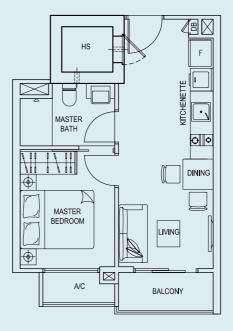

adjustment on final survey. All plans are not to scale and subject to amendment as approved by the relevant authorities. All areas stated herein include PES, A/C Ledges, Balconies, Roof Terraces, where applicable. All areas and m in are appro

## CLASSIC

### TYPE C

37 sq.m. / 398 sq.ft. Unit #02-03, #03-03 & #04-03





TYPE C1 37 sq.m. / 398 sq.ft. Unit #05-03

#### TYPE D

38 sq.m. / 409 sq.ft. Unit #02-04, #03-04 & #04-04









### TYPE E

38 sq.m. / 409 sq.ft. Unit #02-05 & #03-05 & #04-05





**TYPE F** 38 sq.m. / 409 sq.ft. Unit #02-06, #03-06 & #04-06









.SO



**TYPE G1** 60 sq.m. / 646 sq.ft. Unit #03-07





TYPE H1

60 sq.m. / 646 sq.ft. Unit #03-08





**TYPE G2** 52 sq.m. / 560 sq.ft. Unit #04-07



### TYPE I

38 sq.m. / 409 sq.ft. Unit #02-09, #03-09 & #04-09









**UPPER STOREY** 







**TYPE 3-PH** 116 sq.m. / 1249 sq.ft. Unit #05-12



LOWER STOREY



PENTHOUSE

**TYPE 6-PH** 91 sq.m. / 980 sq.ft. Unit #05-15









**TYPE A-PH** 75 sq.m. / 807 sq.ft. Unit #05-01





# PENTHOUSE

**TYPE D-PH** 117 sq.m. / 1259 sq.ft. Unit #05-04





LOWER STOREY









LOWER STOREY



# PENTHOUSE

**TYPE I-PH** 109 sq.m. / 1173 sq.ft. Unit #05-09



UPPER STOREY



Block 175 Block 175 Block 173 Type 1 Type 1 Type 1 Type 6 Type 7 Type 8 Type 7 Type 8 Type 7 Type 8 Type







For enquiries, please call 6538 2205/6538 2206

Developer: REGAL REALTY PTE LTD • Tenure of Land: Leasehold estate for 946 Years 6 Months 2 Days commencing from 27 November 1937 Lot No.: 1876A & 4791M MK 31 • Expected TOP Date: March 2016 • Expected Date of Legal Completion: M