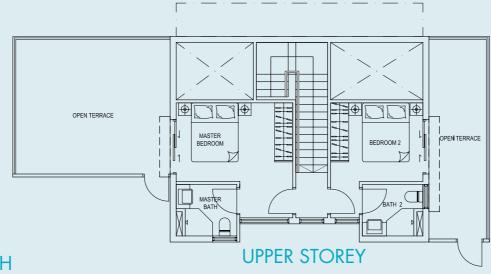

### TYPE I

38 sq.m. / 409 sq.ft. Unit #02-09, #03-09 & #04-09

**UPPER STOREY** 

**TYPE 3-PH** 116 sq.m. / 1249 sq.ft. Unit #05-12

LOWER STOREY

PENTHOUSE

**TYPE 6-PH** 91 sq.m. / 980 sq.ft. Unit #05-15

**TYPE A-PH** 75 sq.m. / 807 sq.ft. Unit #05-01