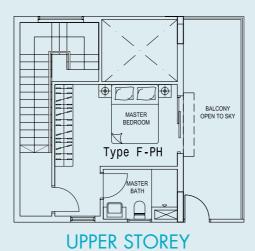

TYPE A 37 sq.m. / 398 sq.ft. Unit #02-01, #03-01 & #04-01

> TYPE B 37 sq.m. / 398 sq.ft. • #02-02, #03-02 & Unit #04-02

TYPE B1 37 sq.m. / 398 sq.ft. Unit #05-02

Type F (PH)

te and subject to adjustment on final survey. All plans are not to scale and subject to amendment as approved by the relevant authorities. All areas stated herein include PES, A/C Ledges, Balconies, Roof Terraces, where applicable. All areas and m in are appro