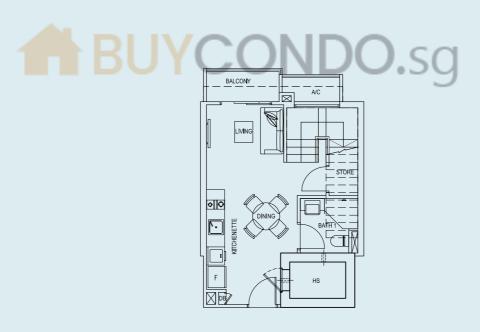

**TYPE 2** 38 sq.m. / 409 sq.ft. Unit #02-11, #03-11 & #04-11

TYPE 3 38 sq.m. / 409 sq.ft. Unit #02-12, #03-12 & #04-12