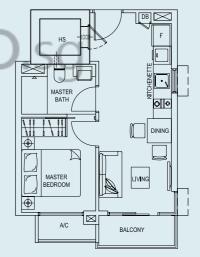

### TYPE 4 38 sq.m. / 409 sq.ft. Unit #02-13, #03-13 & #04-13

TYPE 4A 38 sq.m. / 409 sq.ft. #05-13 Unit

> RUYC TYPE 5 38 sq.m. / 409 sq.ft. Unit #02-14, #03-14 & #04-14

TYPE 5A 38 sq.m. / 409 sq.ft. Unit #05-14