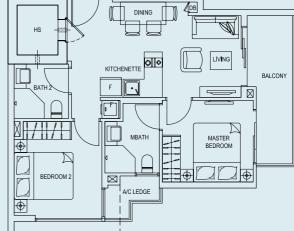

horities







TYPE A 37 sq.m. / 398 sq.ft. Unit #02-01, #03-01 & #04-01

> TYPE B 37 sq.m. / 398 sq.ft. • #02-02, #03-02 & Unit #04-02





TYPE B1 37 sq.m. / 398 sq.ft. Unit #05-02





Type F (PH)



te and subject to adjustment on final survey. All plans are not to scale and subject to amendment as approved by the relevant authorities. All areas stated herein include PES, A/C Ledges, Balconies, Roof Terraces, where applicable. All areas and m in are appro

## CLASSIC

### TYPE C

37 sq.m. / 398 sq.ft. Unit #02-03, #03-03 & #04-03





TYPE C1 37 sq.m. / 398 sq.ft. Unit #05-03

#### TYPE D

38 sq.m. / 409 sq.ft. Unit #02-04, #03-04 & #04-04









### TYPE E

38 sq.m. / 409 sq.ft. Unit #02-05 & #03-05 & #04-05





**TYPE F** 38 sq.m. / 409 sq.ft. Unit #02-06, #03-06 & #04-06









.SO



**TYPE G1** 60 sq.m. / 646 sq.ft. Unit #03-07





TYPE H1

60 sq.m. / 646 sq.ft. Unit #03-08





**TYPE G2** 52 sq.m. / 560 sq.ft. Unit #04-07



### TYPE I

38 sq.m. / 409 sq.ft. Unit #02-09, #03-09 & #04-09









**UPPER STOREY** 







**TYPE 3-PH** 116 sq.m. / 1249 sq.ft. Unit #05-12



LOWER STOREY



PENTHOUSE

**TYPE 6-PH** 91 sq.m. / 980 sq.ft. Unit #05-15









**TYPE A-PH** 75 sq.m. / 807 sq.ft. Unit #05-01





# PENTHOUSE

**TYPE D-PH** 117 sq.m. / 1259 sq.ft. Unit #05-04





LOWER STOREY









LOWER STOREY



# PENTHOUSE

**TYPE I-PH** 109 sq.m. / 1173 sq.ft. Unit #05-09



UPPER STOREY



Block 175 Block 175 Block 173 Type 1 Type 1 Type 1 Type 6 Type 7 Type 8 Type 7 Type 8 Type 7 Type 8 Type







For enquiries, please call 6538 2205/6538 2206

Develope