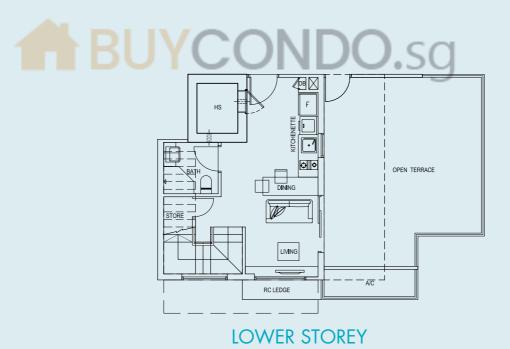

### TYPE I

38 sq.m. / 409 sq.ft. Unit #02-09, #03-09 & #04-09

**UPPER STOREY** 

**TYPE 3-PH** 116 sq.m. / 1249 sq.ft. Unit #05-12

LOWER STOREY

PENTHOUSE

**TYPE 6-PH** 91 sq.m. / 980 sq.ft. Unit #05-15

**TYPE A-PH** 75 sq.m. / 807 sq.ft. Unit #05-01