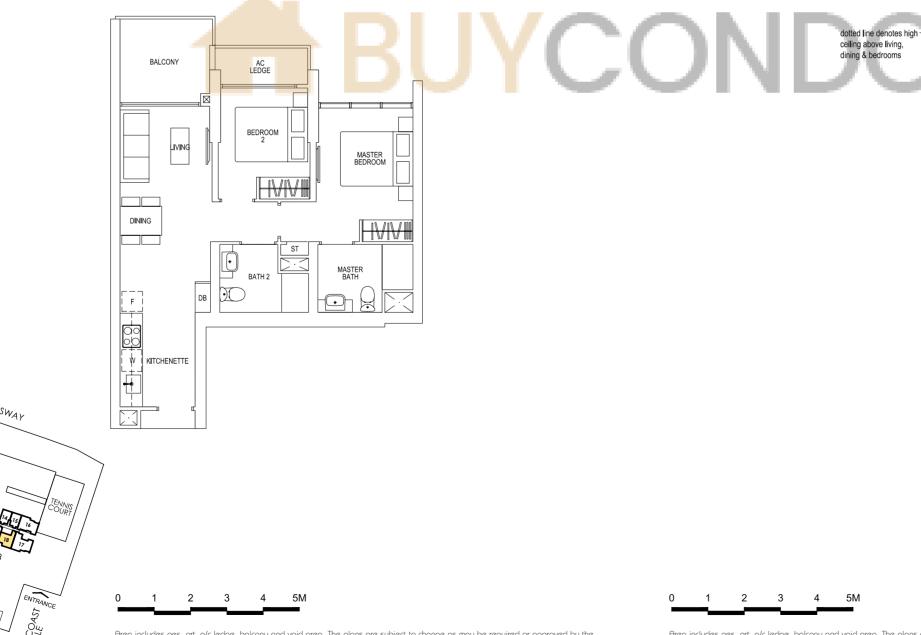

ing & bedrooms

#36-02, #36-13



#06-02 TO #35-02, #06-13 TO #35-13

'NGEI PANDAN





AYER RAJAH EXPRESSWAY

WITH ROOF GARDEN

Area includes pes, prt, a/c ledge, balcony and void area. The plans are subject to change as may be required or approved by the relevant authorities. Freas are approximate measurements only and are subject to final survey. Plans are not drawn to scale and do not form part of the contract

2

1

3

4

5M

2 3 4 5M 1





## $\approx$ 2 bedrooms deluxe $\approx$

Туре ВЗ-Р 68 sq m | 732 sq ft

#01-07, #01-10\* #01-18,

#01-21\*

\* Mirror Image



## $\approx$ 2 bedrooms deluxe $\approx$

### Type B3-R

96 sq m | 1033 sq ft Incl. of 30 sq m / 322 sq ft of void area (high ceiling) above living, dining & bedrooms

#36-07, #36-10\*, #36-18, #36-21\*

\* Mirror Image



dotted line denotes high floor above living, dining & bedrooms (High floor does not constitute to strata void)

### Туре ВЗ

66 sq m | 710 sq ft #02-07 TO #35-07, #02-10\* TO #35-10\* #02-18 TO #35-18, #02-21\*TO #35-21\*

\* Mirror Image



Area includes pes, prt, a/c ledge, balcony and void area. The plans are subject to change as may be required or approved by the relevant authorities. Freas are approximate measurements only and are subject to final survey. Plans are not drawn to scale and do not form part of the contract





## $\lesssim$ 3 BEDROOMS EXECUTIVE $\approx$

Туре С1-Р

86 sq m | 926 sq ft #05-05, #05-16



## $\lesssim$ 3 BEDROOMS EXECUTIVE $\approx$

### Type Cl-R

124 sq m 1 1335 sq ft Incl. of 40 sq m / 430 sq ft of void area (high ceiling) above living & bedrooms

#3