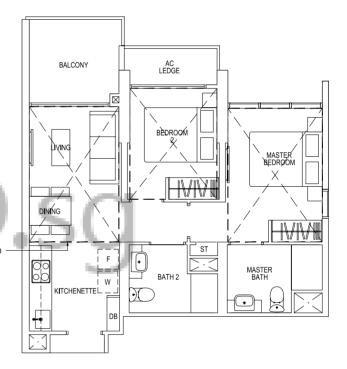

survey. Plans are not drawn to scale and do not form part of the contract

2

1

3

4

5M

2 3 4 5M 1



### $\approx$ 2 bedrooms deluxe $\approx$

### Туре В2-Р 62 sq m | 667 sq ft #05-02, #05-13



### $\approx$ 2 bedrooms deluxe $\approx$

### Type B2-R

90 sq m | 969 sq ft Incl. of 30 sq m / 322 sq ft of void area (high ceiling) above living, dining & bedrooms

#36-02, #36-13



#06-02 TO #35-02, #06-13 TO #35-13

'NGEI PANDAN





AYER RAJAH EXPRESSWAY

WITH ROOF GARDEN

Area includes pes, prt, a/c ledge, balcony and void area. The plans are subject to change as may be required or approved by the relevant authorities. Freas are approximate measurements only and are subject to final survey. Plans are not drawn to scale and do not form part of the contract

2

1

3

4

5M

2 3 4 5M 1





## $\approx$ 2 bedrooms deluxe $\approx$

Туре ВЗ-Р 68 sq m | 732 sq ft

#01-07, #01-10\* #01-18,

#01-21\*

\* Mirror Image



## $\approx$ 2 bedrooms deluxe $\approx$

### Type B3-R

96 sq m | 1033 sq ft Incl. of 30 sq m / 322 sq ft of void area (high ceiling) above living, dining & bedrooms

#36-07, #36-10\*, #36-18, #36-21\*

\* Mirror Image



dotted line denotes high floor above living, dining & bedrooms (High floor does not constitute to strata void)

### Туре ВЗ

66 sq m | 710 sq ft #02-07 TO #35-07, #02-10\* TO #35-10\* #02-18 TO #35-18, #02-21\*TO #35-21\*

\* Mirror Image



Area includes pes, prt, a/c ledge, balcony and void area. The plans are subject to change as may be required or approved by the relevant authorities. Freas are approximate measurements only and are subje