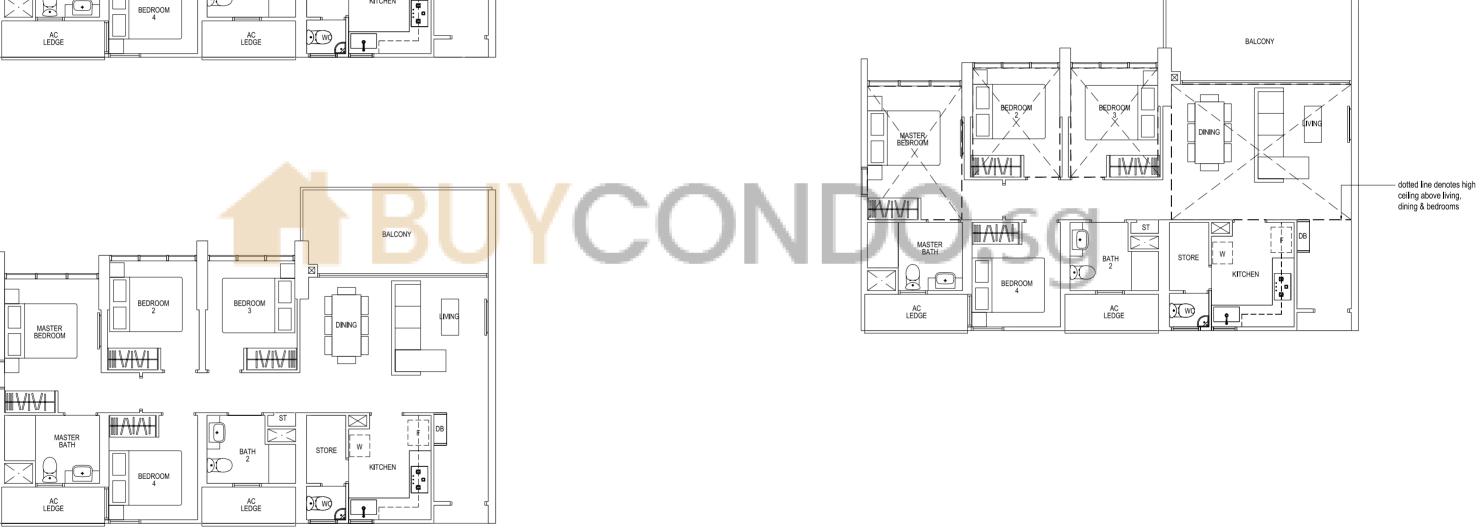

## $\approx$ 4 BEDROOMS $\approx$

Type D1

#06-01 TO #35-01,

#06-12 TO #35-12

107 sq m | 1152 sq ft

# $\approx$ 4 BEDROOMS $\approx$

Type D1-R

156 sq m | 1679 sq ft Incl. of 49 sq m / 526 sq ft of void area (high ceiling) above living, dining & bedrooms

Area includes pes, prt, a/c ledge, balcony and void area. The plans are subject to change as may be required or approved by the relevant authorities. Freas are approximate measurements only and are subject to final survey. Plans are not drawn to scale and do not form part of the contract

## $\approx$ 4 BEDROOMS $\approx$