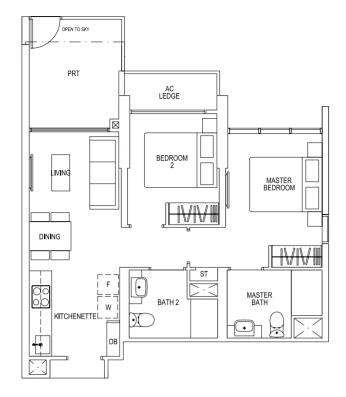

### $\approx$ 2 bedrooms deluxe $\approx$

### Туре В2-Р 62 sq m | 667 sq ft #05-02, #05-13