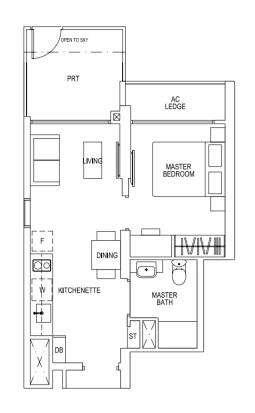

# Түре А] - Р 45 sq m | 484 sq ft

#05-03. #05-14

### Type Al 43 sq m | 463 sq ft

#06-03 TO #35-03, #06-14 TO #35-14