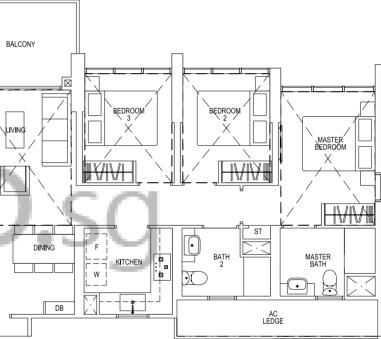

## $\lesssim$ 3 BEDROOMS EXECUTIVE $\approx$

Туре С1-Р

86 sq m | 926 sq ft #05-05, #05-16

## $\lesssim$ 3 BEDROOMS EXECUTIVE $\approx$