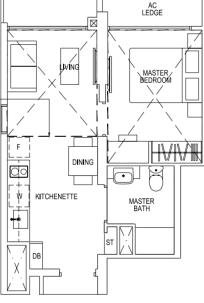

### Type Al-R

62 sq m | 667 sq ft Incl. of 19 sq m / 204 sq ft of void area (high ceiling) above living & master bedroom

#36-03, #36-14

dotted line denotes high ceiling above living & master bedroom

BALCONY