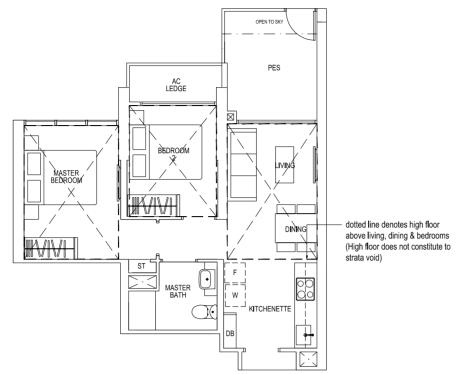

### Type B3-R

96 sq m | 1033 sq ft Incl. of 30 sq m / 322 sq ft of void area (high ceiling) above living, dining & bedrooms

#36-07, #36-10\*, #36-18, #36-21\*

\* Mirror Image

dotted line denotes high floor above living, dining & bedrooms (High floor does not constitute to strata void)