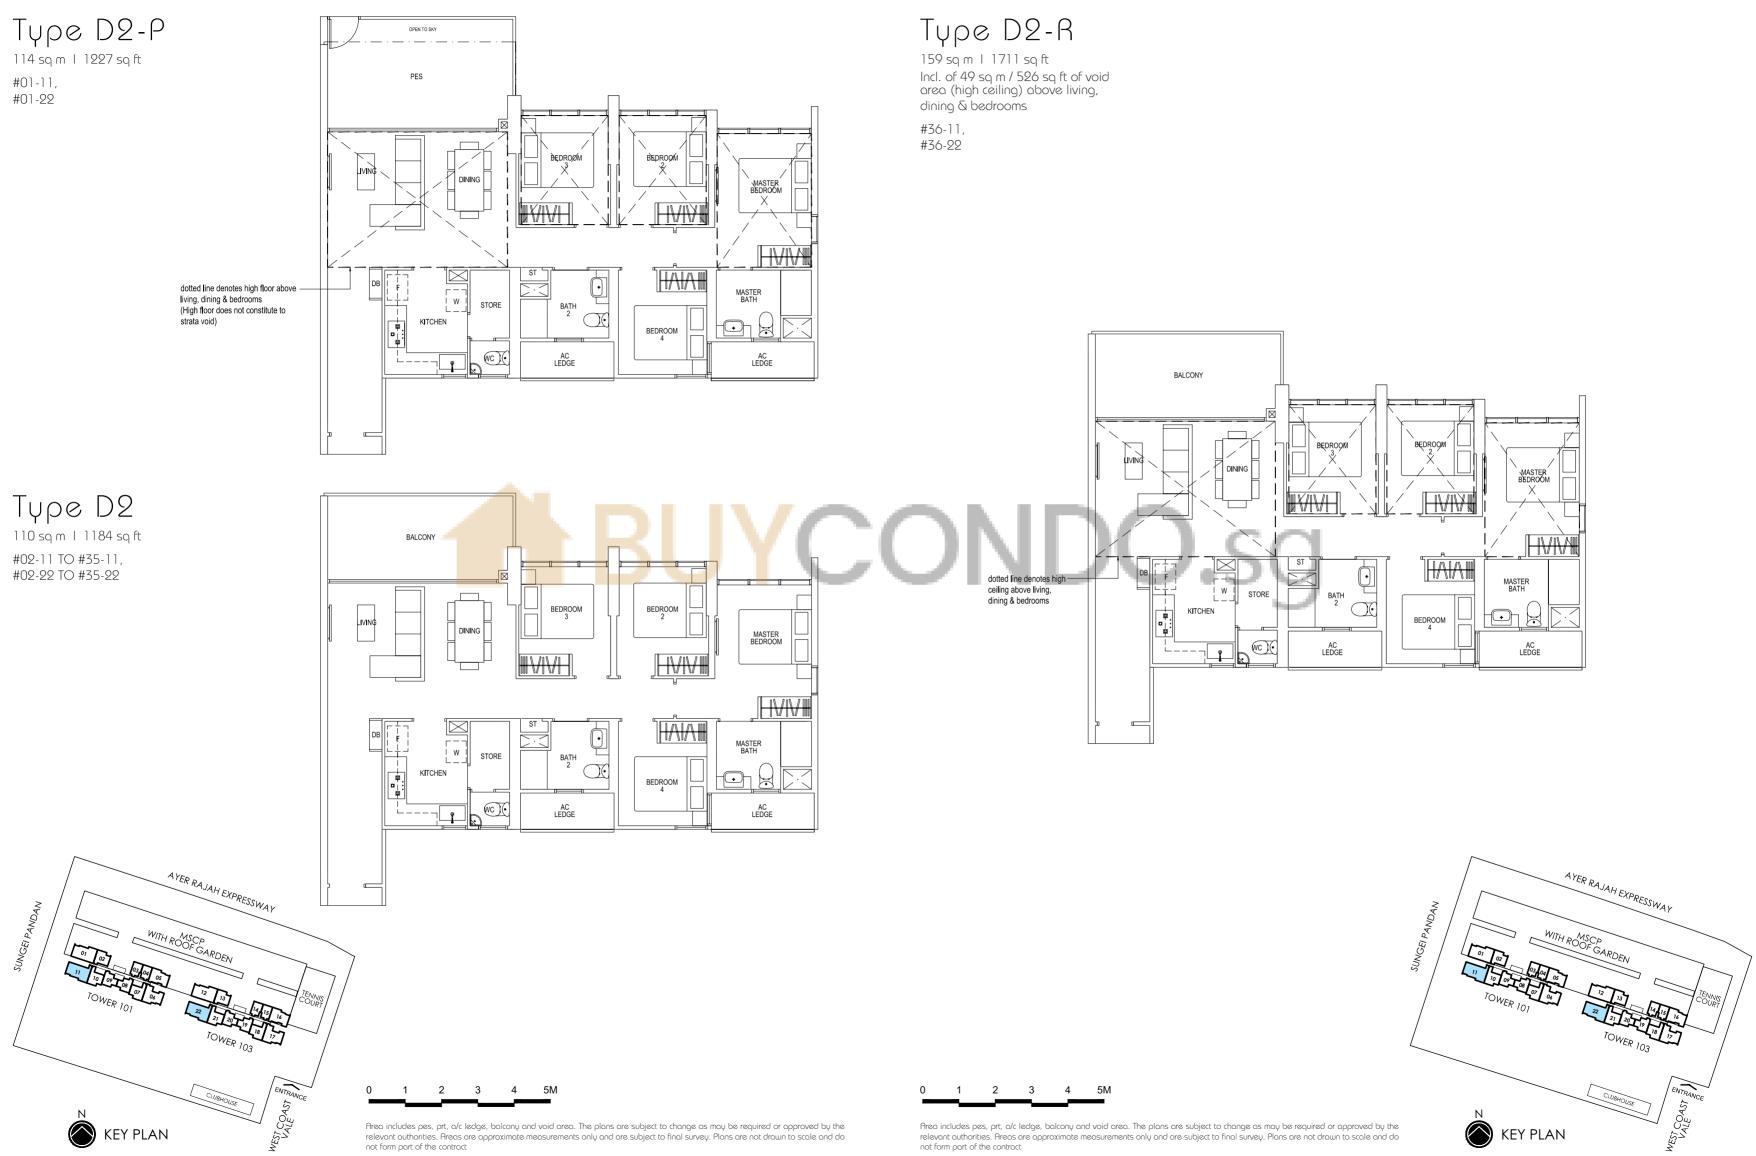

## $\approx$ 4 BEDROOMS $\approx$

Type D1

#06-01 TO #35-01,

#06-12 TO #35-12

107 sq m | 1152 sq ft

# $\approx$ 4 BEDROOMS $\approx$

Type D1-R

156 sq m | 1679 sq ft Incl. of 49 sq m / 526 sq ft of void area (high ceiling) above living, dining & bedrooms

Area includes pes, prt, a/c ledge, balcony and void area. The plans are subject to change as may be required or approved by the relevant authorities. Freas are approximate measurements only and are subject to final survey. Plans are not drawn to scale and do not form part of the contract