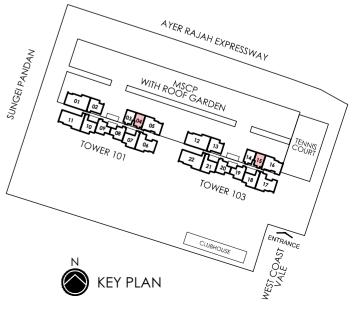

id area. The plans are subject to change as may be required or approved by the relevant authorities. Freas are approximate measurements only and are subject to final survey. Plans are not drawn to scale and do not form part of the contract

5M

2

1

3

4



Area includes pes, prt, a/c ledge, balcony and void area. The plans are subject to change as may be required or approved by the relevant authorities. Areas are approximate measurements only and are subject to final survey. Plans are not drawn to scale and do not form part of the contract

Type A2-R 62 sq m I 667 sq ft Incl. of 19 sq m / 204 sq ft of void area (high ceiling) above living & master bedroom

#36-04, #36-15

IVC









dotted line denotes high ceiling above living & master bedroom



#06-04 TO #35-04, #06-15 TO #35-15





## $\approx$ 2 BEDROOMS EXECUTIVE $\approx$

### Туре В1-Р

58 sq m 1 624 sq ft #01-08\*, #01-09,

#01-19\* #01-20

\* Mirror Image



## $\approx$ 2 bedrooms executive $\approx$

### Type B1-R

86 sq m | 926 sq ft Incl. of 30 sq m / 322 sq ft of void area (high ceiling) above living, dining & bedrooms

#36-08\* #36-09, #36-19\* #36-20

\* Mirror Image

### Type B1

56 sq m 1 603 sq ft #02-08\* TO #35-08\* #02-09 TO #35-09, #02-19\* TO #35-19\* #02-20 TO #35-20

\* Mirror Image





Area includes pes, prt, a/c ledge, balcony and void area. The plans are subject to change as may be required or approved by the relevant authorities. Freas are approximate measurements only and are subject to final survey. Plans are not drawn to scale and do not form part of the contract

2

1

3

4

5M

2 3