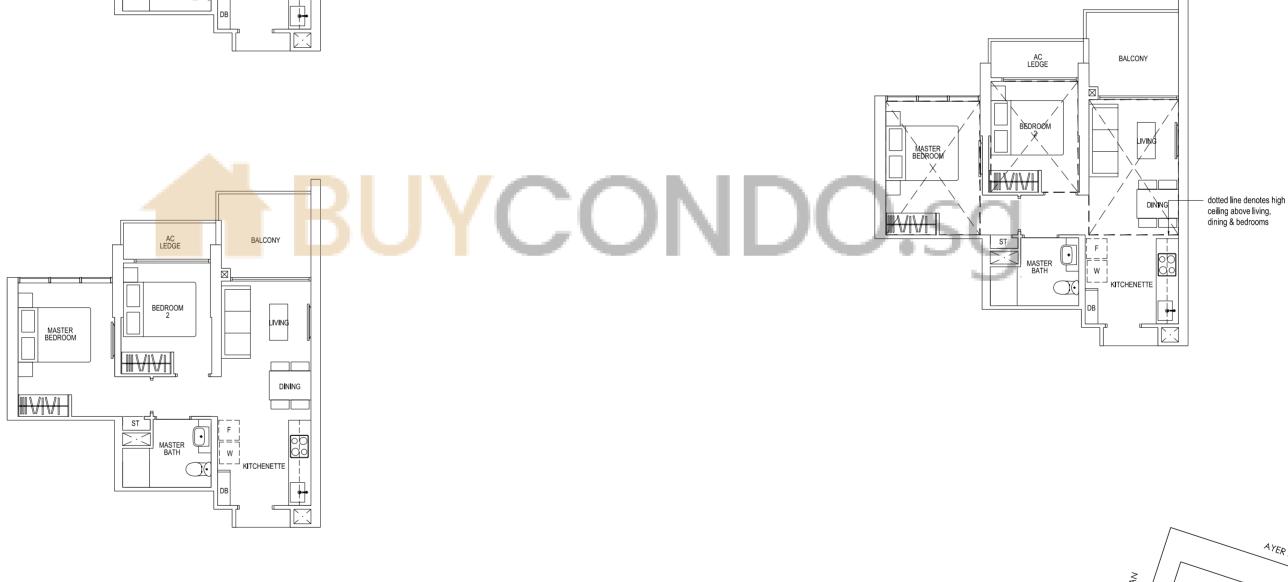

### Type B3-R

96 sq m | 1033 sq ft Incl. of 30 sq m / 322 sq ft of void area (high ceiling) above living, dining & bedrooms

#36-07, #36-10\*, #36-18, #36-21\*

\* Mirror Image

dotted line denotes high floor above living, dining & bedrooms (High floor does not constitute to strata void)