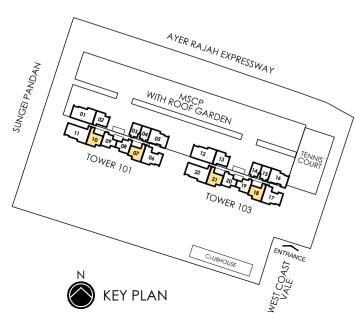

### Type Al 43 sq m | 463 sq ft

#06-03 TO #35-03, #06-14 TO #35-14

## $\approx$ | bedroom $\approx$

Type A2-P 45 sq m | 484 sq ft #05-04, #05-15