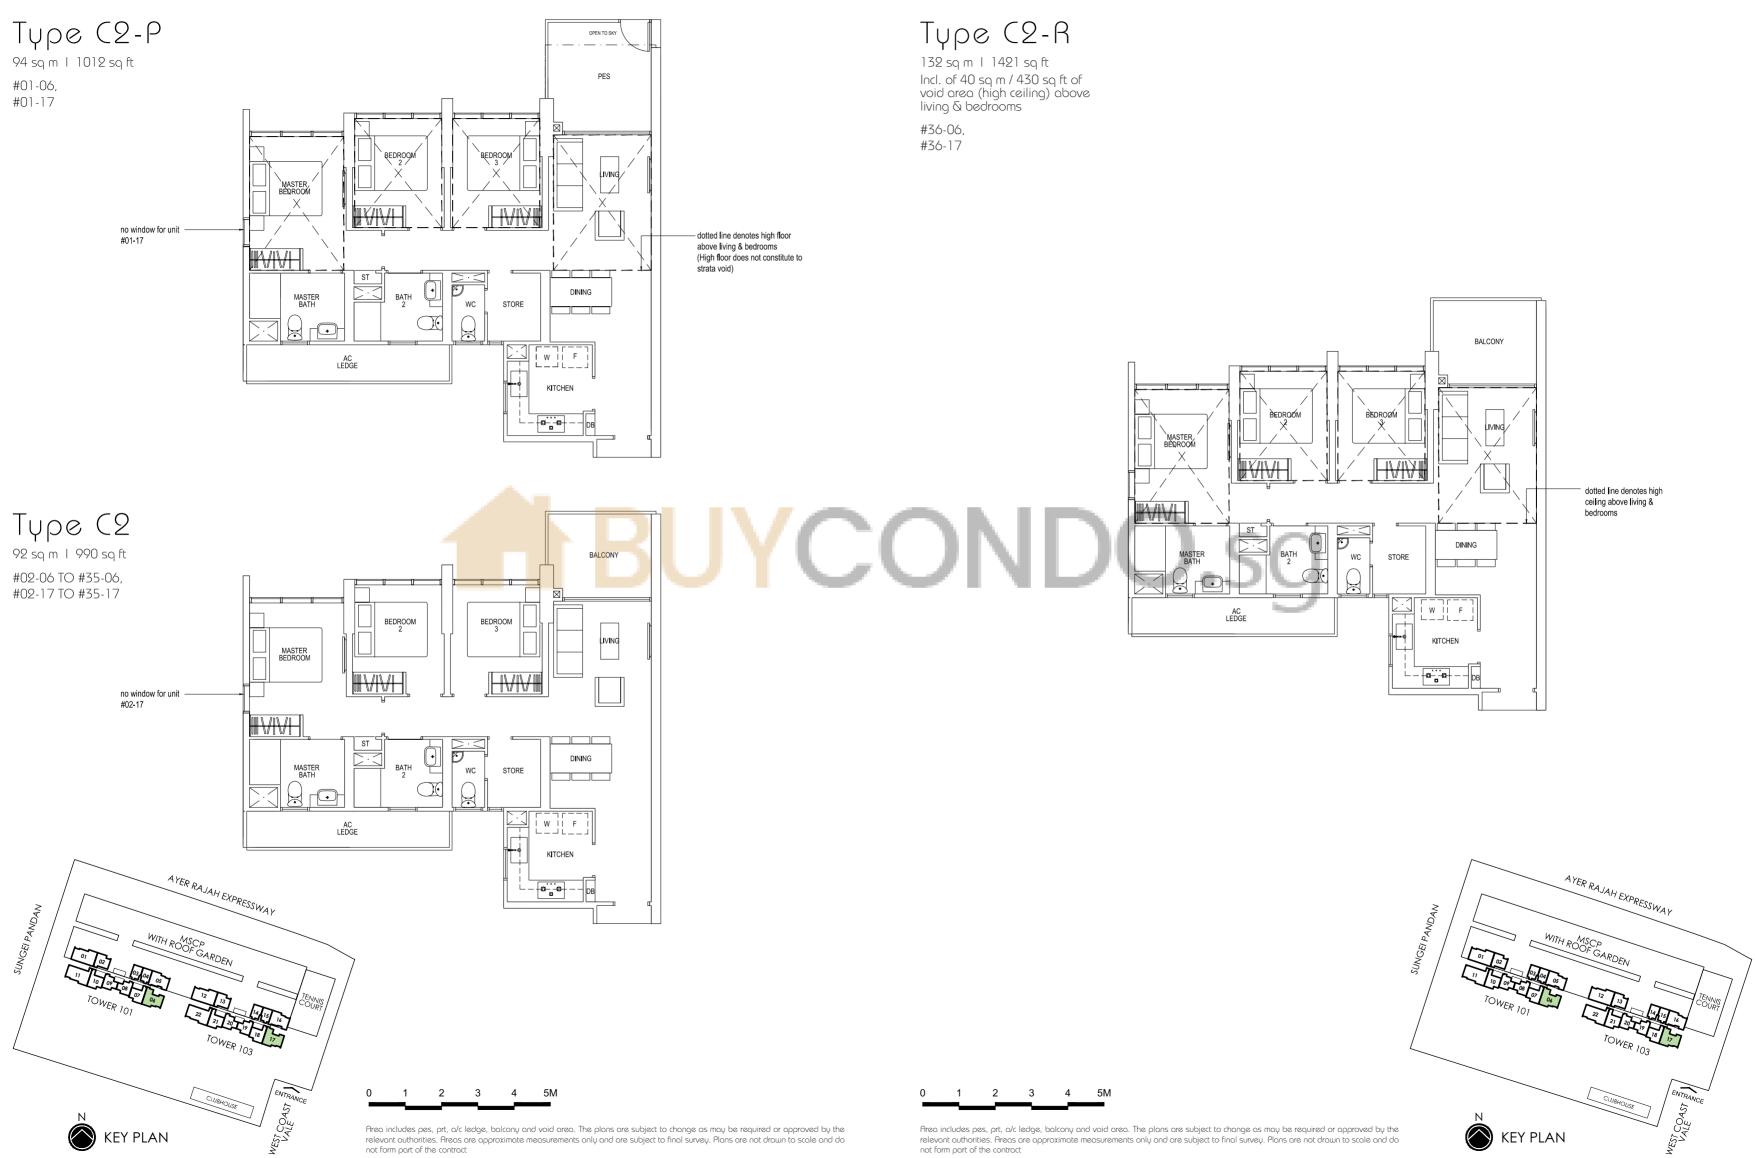

## $\lesssim$ 3 BEDROOMS EXECUTIVE $\approx$

Туре С1-Р

86 sq m | 926 sq ft #05-05, #05-16

## $\lesssim$ 3 BEDROOMS EXECUTIVE $\approx$

### Type Cl-R

124 sq m 1 1335 sq ft Incl. of 40 sq m / 430 sq ft of void area (high ceiling) above living & bedrooms

#36-05, #36-16

'NGEI PANDAN

Ν

KEY PLAN

Area includes pes, prt, a/c ledge, balcony and void area. The plans are subject to change as may be required or approved by the relevant authorities. Areas are approximate measurements only and are subject to final survey. Plans are not drawn to scale and do not form part of the contract

2

1

WEST COAST VALE AST 3

4

5M