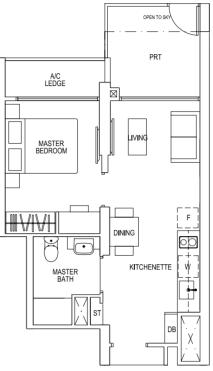

### $\approx$ | bedroom $\approx$

# Түре А] - Р 45 sq m | 484 sq ft

#05-03. #05-14

### Type Al 43 sq m | 463 sq ft

#06-03 TO #35-03, #06-14 TO #35-14

## $\approx$ | bedroom $\approx$

Type A2-P 45 sq m | 484 sq ft #05-04, #05-15

Area includes pes, prt, a/c ledge, balcony and void area. The plans are subject to change as may be required or approved by the relevant authorities. Freas are approximate measurements only and are subject to final survey. Plans are not drawn to scale and do not form part of the contract