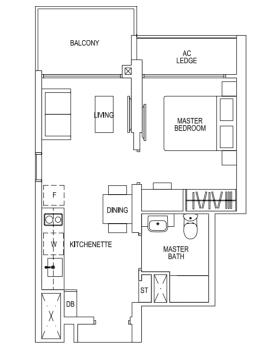

### $\approx$ | bedroom $\approx$

# Түре А] - Р 45 sq m | 484 sq ft

#05-03. #05-14



### Type Al 43 sq m | 463 sq ft

#06-03 TO #35-03, #06-14 TO #35-14



## $\approx$ | bedroom $\approx$

Type A2-P 45 sq m | 484 sq ft #05-04, #05-15



### Type Al-R

62 sq m | 667 sq ft Incl. of 19 sq m / 204 sq ft of void area (high ceiling) above living & master bedroom

#36-03, #36-14

dotted line denotes high ceiling above living & master bedroom



BALCONY



Area includes pes, prt, a/c ledge, balcony and void area. The plans are subject to change as may be required or approved by the relevant authorities. Freas are approximate measurements only and are subject to final survey. Plans are not drawn to scale and do not form part of the contract

5M

2

1

3

4



Area includes pes, prt, a/c ledge, balcony and void area. The plans are subject to change as may be required or approved by the relevant authorities. Areas are approximate measurements only an