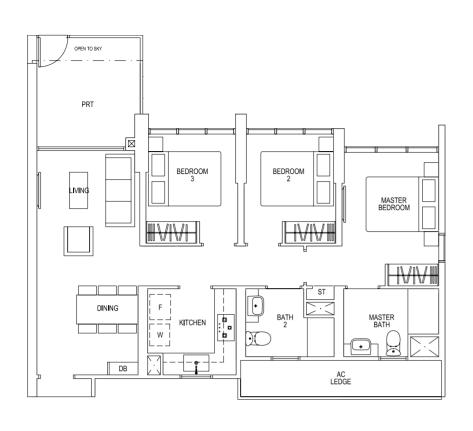

## $\lesssim$ 3 BEDROOMS EXECUTIVE $\approx$

Туре С1-Р

86 sq m | 926 sq ft #05-05, #05-16

## $\lesssim$ 3 BEDROOMS EXECUTIVE $\approx$

### Type Cl-R

124 sq m 1 1335 sq ft Incl. of 40 sq m / 430 sq ft of void area (high ceiling) above living & bedrooms

#36-05, #36-16

'NGEI PANDAN

Ν

KEY PLAN

Area includes pes, prt, a/c ledge, balcony and void area. The plans are subject to change as may be required or approved by the relevant authorities. Areas are approximate measurements only and are subject to final survey. Plans are not drawn to scale and do not form part of the contract