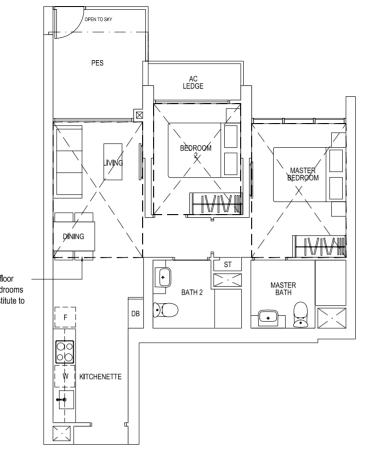

### Type Al-R

62 sq m | 667 sq ft Incl. of 19 sq m / 204 sq ft of void area (high ceiling) above living & master bedroom

#36-03, #36-14

dotted line denotes high ceiling above living & master bedroom

BALCONY