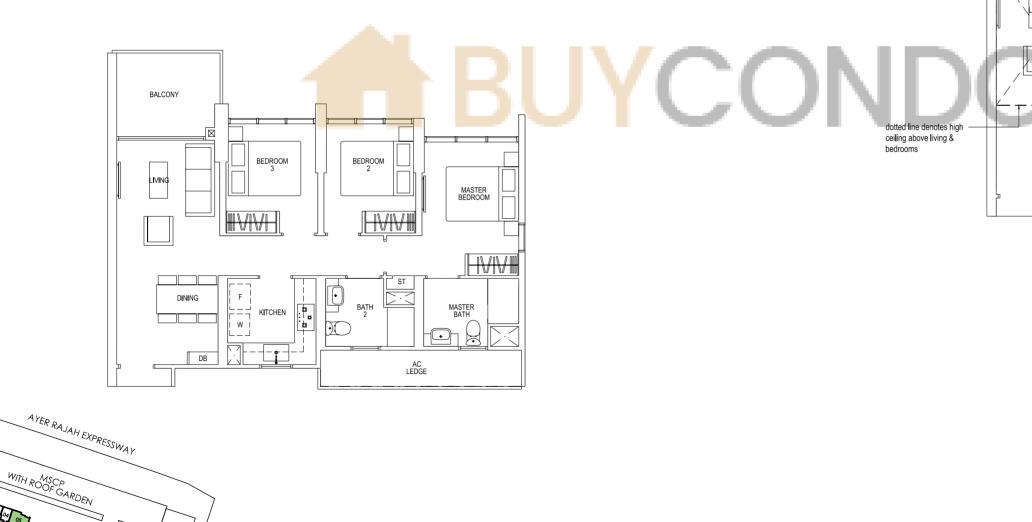

## $\lesssim$ 3 BEDROOMS EXECUTIVE $\approx$

Туре С1-Р

86 sq m | 926 sq ft #05-05, #05-16

## $\lesssim$ 3 BEDROOMS EXECUTIVE $\approx$