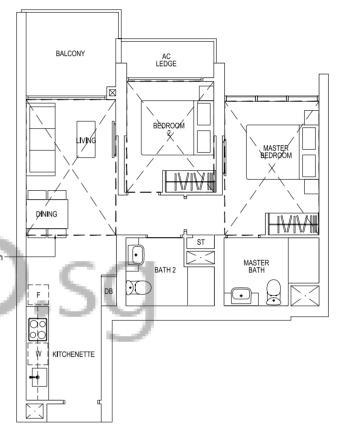

### Type Al 43 sq m | 463 sq ft

#06-03 TO #35-03, #06-14 TO #35-14

## $\approx$ | bedroom $\approx$

Type A2-P 45 sq m | 484 sq ft #05-04, #05-15