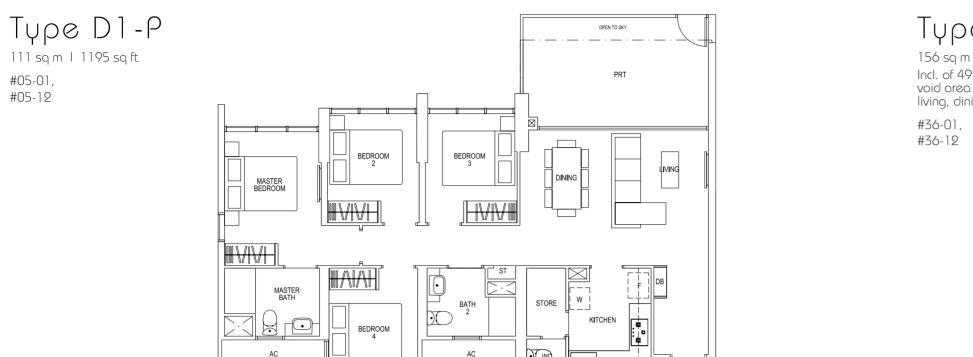

## $\approx$ 4 BEDROOMS $\approx$

Type D1

#06-01 TO #35-01,

#06-12 TO #35-12

107 sq m | 1152 sq ft

# $\approx$ 4 BEDROOMS $\approx$

Type D1-R

156 sq m | 1679 sq ft Incl. of 49 sq m / 526 sq ft of void area (high ceiling) above living, dining & bedrooms

Area includes pes, prt, a/c ledge, balcony and void area. The plans are subject to change as may be required or approved by the relevant authorities. Freas are approximate measurements only and are subject to final survey. Plans are not drawn to scale and do not form part of the contract