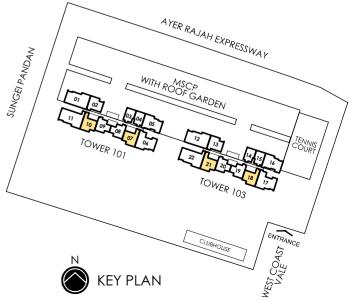

## $\lesssim$ 3 BEDROOMS EXECUTIVE $\approx$

Туре С1-Р

86 sq m | 926 sq ft #05-05, #05-16

## $\lesssim$ 3 BEDROOMS EXECUTIVE $\approx$

### Type Cl-R

124 sq m 1 1335 sq ft Incl. of 40 sq m / 430 sq ft of void area (high ceiling) above living & bedrooms

#36-05, #36-16

'NGEI PANDAN

Ν

KEY PLAN

Area includes pes, prt, a/c ledge, balcony and void area. The plans are subject to change as may be required or approved by the relevant authorities. Areas are approximate measurements only and are subject to final survey. Plans are not drawn to scale and do not form part of the contract