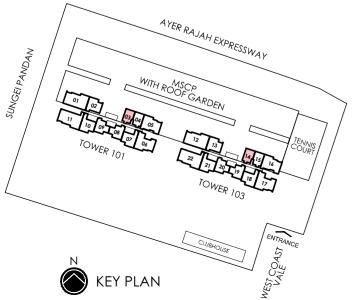

### Type B2-R

90 sq m | 969 sq ft Incl. of 30 sq m / 322 sq ft of void area (high ceiling) above living, dining & bedrooms

#36-02, #36-13

#06-02 TO #35-02, #06-13 TO #35-13

'NGEI PANDAN

AYER RAJAH EXPRESSWAY

WITH ROOF GARDEN

Area includes pes, prt, a/c ledge, balcony and void area. The plans are subject to change as may be required or approved by the relevant authorities. Freas are approximate measurements only and are subject to final survey. Plans are not drawn to scale and do not form part of the contract

### Type Cl-R

124 sq m 1 1335 sq ft Incl. of 40 sq m / 430 sq ft of void area (high ceiling) above living & bedrooms

#36-05, #36-16

'NGEI PANDAN

Ν

KEY PLAN

Area includes pes, prt, a/c ledge, balcony and void area. The plans are subject to change as may be required or approved by the relevant authorities. Areas are approximate measurements only and are subject to final survey. Plans are not drawn to scale and do not form part of the contract