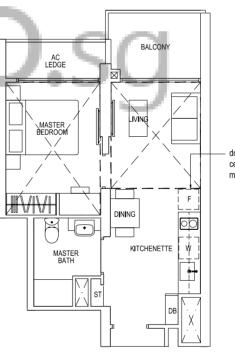

high ceiling above living & master bedroom



BALCONY



Area includes pes, prt, a/c ledge, balcony and void area. The plans are subject to change as may be required or approved by the relevant authorities. Freas are approximate measurements only and are subject to final survey. Plans are not drawn to scale and do not form part of the contract

5M

2

1

3

4



Area includes pes, prt, a/c ledge, balcony and void area. The plans are subject to change as may be required or approved by the relevant authorities. Areas are approximate measurements only and are subject to final survey. Plans are not drawn to scale and do not form part of the contract

Type A2-R 62 sq m I 667 sq ft Incl. of 19 sq m / 204 sq ft of void area (high ceiling) above living & master bedroom

#36-04, #36-15

IVC









dotted line denotes high ceiling above living & master bedroom



#06-04 TO #35-04, #06-15 TO #35-15





## $\approx$ 2 BEDROOMS EXECUTIVE $\approx$

### Туре В1-Р

58 sq m 1 624 sq ft #01-08\*, #01-09,

#01-19\* #01-20

\* Mirror Image



## $\approx$ 2 bedrooms executive $\approx$

### Type B1-R

86 sq m | 926 sq ft Incl. of 30 sq m / 322 sq ft of void area (high ceiling) above living, dining & bedrooms

#36-08\* #36-09, #36-19\* #36-20

\* Mirror Image

### Type B1

56 sq m 1 603 sq ft #02-08\* TO #35-08\* #02-09 TO #35-09, #02-19\* TO #35-19\* #02-20 TO #35-20

\* Mirror Image





Area includes pes, prt, a/c ledge, balcony and void area. The plans are subject to change as may be required or approved by the relevant authorities. Freas are approximate measurements only and are subjec