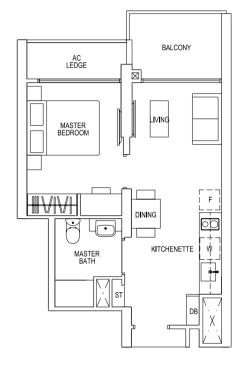

void area. The plans are subject to change as may be required or approved by the relevant authorities. Freas are approximate measurements only and are subject to final survey. Plans are not drawn to scale and do not form part of the contract

5M

2

1

3

4



Area includes pes, prt, a/c ledge, balcony and void area. The plans are subject to change as may be required or approved by the relevant authorities. Areas are approximate measurements only and are subject to final survey. Plans are not drawn to scale and do not form part of the contract

Type A2-R 62 sq m I 667 sq ft Incl. of 19 sq m / 204 sq ft of void area (high ceiling) above living & master bedroom

#36-04, #36-15

IVC









dotted line denotes high ceiling above living & master bedroom



#06-04 TO #35-04, #06-15 TO #35-15





## $\approx$ 2 BEDROOMS EXECUTIVE $\approx$

### Туре В1-Р

58 sq m 1 624 sq ft #01-08\*, #01-09,

#01-19\* #01-20

\* Mirror Image



## $\approx$ 2 bedrooms executive $\approx$

### Type B1-R

86 sq m | 926 sq ft Incl. of 30 sq m / 322 sq ft of void area (high ceiling) above living, dining & bedrooms

#36-08\* #36-09, #36-19\* #36-20

\* Mirror Image

### Type B1

56 sq m 1 603 sq ft #02-08\* TO #35-08\* #02-09 TO #35-09, #02-19\* TO #35-19\* #02-20 TO #35-20

\* Mirror Image





Area includes pes, prt, a/c ledge, balcony and void area. The plans are subject to change as may be required or approved by the relevant authorities. Freas are approximate measurements only and are subject to final survey. Plans are not drawn to scale and do not form part of the contract

2

1

3

4

5M

2