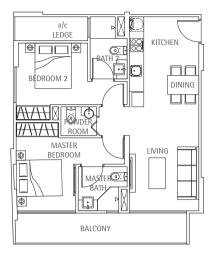

## **TYPE A1A**

#02-08 48sqm / 517sq ft

#### TYPE A1

#03-08 to #07-08 46sqm / 495sq ft





58sqm / 624sq ft

#### **TYPE A2**

#03-12 to #08-12



#### **TYPE A4**

#02-05 to #07-05 42sqm / 452sq ft



#### **TYPE A5**

#03-17 to #06-17 42sqm / 452sq ft



**TYPE A8** 

#02-14 to #06-14

38sqm / 409sq ft



44sqm / 474sq ft

KITCHEN

DINING

**TYPE A9** 

46sqm / 495sq ft

#02-17



# Conserved House TYPE A10 #02-01 41sqm / 441sq ft





40sqm / 431sq ft

All plans are not drawn to scale and are subject to changes as may be necessary or approved by the relevant authorities. All floor areas are approximate only and are subject to final survey.



### TYPE B

#02-09 to #07-09 74sqm / 797sq ft



#### **TYPE B1A**

#02-07 76sqm / 818sq ft

#### TYPE B1

#03-07 to #07-07 70sqm / 753sq ft



#### **TYPE B2**

#02-06 to #07-06 74sqm / 797sq ft



#### TYPE B3

#03-18 to #06-18 71sqm / 764sq ft



## Conserved House TYPE B4

#02-02 60sqm / 646sq ft



#### **TYPE C** #03-11 to #07-11 91sqm / 980sq ft



# **TYPE C1A** #02-04

100sqm / 1,076sq ft

#### TYPE C1

#03-04 to #07-04 101sqm / 1,087sq ft

### TYPE C2A

#02-15 99sqm / 1,066sq ft

#### **TYPE C2**

#03-15 to #06-15 94sqm / 1,012sq ft



All plans are not drawn to scale and are subject to changes as may be necessary or approved by the relevant authorities. All floor areas are approximate only and are subject to final survey.



#08-10

60sqm / 646sq ft









Lower Penthouse

### **TYPE AP4**

Lower Penthouse

#08-05 75sqm / 807sq ft





**TYPE AP5** 

#07-17

78sqm / 840sq ft



80sqm / 861sq





Type AP8

#07-14 78