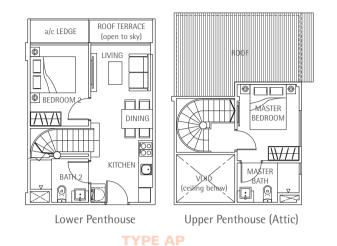

### **TYPE AP4**

Lower Penthouse

#08-05 75sqm / 807sq ft

**TYPE AP5** 

#07-17

78sqm / 840sq ft

80sqm / 861sq

Type AP8

#07-14 78sqm / 840sq ft

110sqm / 1,184sq ft

134sqm / 1,442sq ft

Upper Penthouse (Attic)

Lower Penthouse

**Type BP2** #08-06

136sqm / 1,464sq ft

**Type BP3** #07-18

122sqm / 1,313sq ft

**Type CP1** #08-04 190sqm / 2,045sq ft

Lower Penthouse

ROOF TERRACE (open to sky)

Upper Penthouse (Attic)

**Type CP2** #07-15 180sqm / 1,938sq ft

All plans are not drawn to scale and are subject to changes as may be necessary or approved by the relevant authorities. All floor areas are approximate only and are subject to final survey.