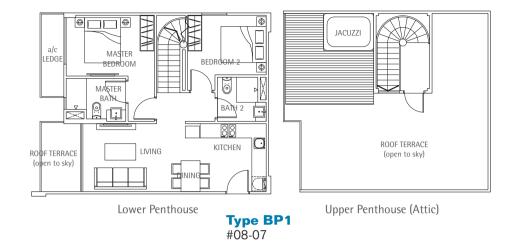

#07-14 78sqm / 840sq ft

110sqm / 1,184sq ft

134sqm / 1,442sq ft

Upper Penthouse (Attic)

Lower Penthouse

**Type BP2** #08-06

136sqm / 1,464sq ft

**Type BP3** #07-18