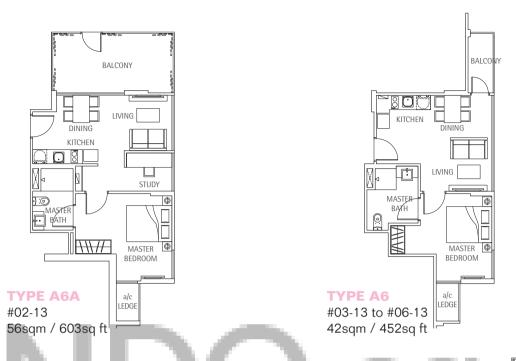

#### **TYPE A1A**

#02-08 48sqm / 517sq ft

#### TYPE A1

#03-08 to #07-08 46sqm / 495sq ft

58sqm / 624sq ft