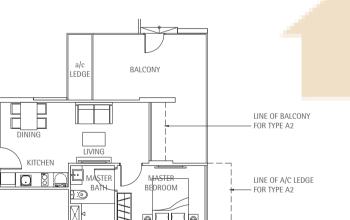

TYPE A

#02-10 to #07-10 41sqm / 441sq ft



#### **TYPE A1A**

#02-08 48sqm / 517sq ft

#### TYPE A1

#03-08 to #07-08 46sqm / 495sq ft





58sqm / 624sq ft

#### **TYPE A2**

#03-12 to #08-12



#### **TYPE A4**

#02-05 to #07-05 42sqm / 452sq ft



#### **TYPE A5**

#03-17 to #06-17 42sqm / 452sq ft



**TYPE A8** 

#02-14 to #06-14

38sqm / 409sq ft



44sqm / 474sq ft

KITCHEN

DINING

**TYPE A9** 

46sqm / 495sq ft

#02-17



# Conserved House TYPE A10 #02-01 41sqm / 441sq ft





40sqm / 431sq ft

All plans are not drawn to scale and are subject to changes as may be necessary or approved by the relevant authorities. All floor areas are approximate only and are subject to final survey.



### TYPE B

#02-09 to #07-09 74sqm / 797sq ft



#### **TYPE B1A**

#02-07 76sqm / 818sq ft

#### TYPE B1

#03-07 to #07-07 70sqm / 753sq ft



#### **TYPE B2**

#02-06 to #07-06 74sqm / 797sq ft



#### TYPE B3

#03-18 to #06-18 71sqm