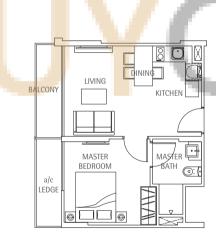

TYPE A

#02-10 to #07-10 41sqm / 441sq ft



#### **TYPE A1A**

#02-08 48sqm / 517sq ft

#### TYPE A1

#03-08 to #07-08 46sqm / 495sq ft





58sqm / 624sq ft

#### **TYPE A2**

#03-12 to #08-12



#### **TYPE A4**

#02-05 to #07-05 42sqm / 452sq ft



#### **TYPE A5**

#03-17 to #06-17 42sqm / 452sq ft



**TYPE A8** 

#02-14 to #06-14

38sqm / 409sq ft



44sqm / 474sq ft

KITCHEN

DINING

**TYPE A9** 

46sqm / 495sq ft

#02-17



# Conserved House TYPE A10 #02-01 41sqm / 441sq ft





40sqm / 431sq ft

All plans are not drawn to scale and are subject to changes as may be necessary or approved by the relevant authorities. All floor areas are approximate only and are subject to final survey.



### TYPE B

#02-09 to #07-09 74sqm / 797sq ft



#### **TYPE B1A**

#02-07 76sqm / 818sq ft

#### TYPE B1

#03-07 to #07-07 70sqm / 753sq ft



#### **TYPE B2**

#02-06 to #07-06 74sqm / 797sq ft



#### TYPE B3

#03-18 to #06-18 71sqm / 764sq ft



## Conserved House TYPE B4

#02-02 60sqm / 646sq ft



#### **TYPE C** #03-11 to #07-11 91sqm /