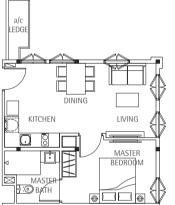

TYPE A

#02-10 to #07-10 41sqm / 441sq ft



#### **TYPE A1A**

#02-08 48sqm / 517sq ft

#### TYPE A1

#03-08 to #07-08 46sqm / 495sq ft





58sqm / 624sq ft

#### **TYPE A2**

#03-12 to #08-12



#### **TYPE A4**

#02-05 to #07-05 42sqm / 452sq ft



#### **TYPE A5**

#03-17 to #06-17 42sqm / 452sq ft



**TYPE A8** 

#02-14 to #06-14

38sqm / 409sq ft



44sqm / 474sq ft

KITCHEN

DINING

**TYPE A9** 

46sqm / 495sq ft

#02-17



# Conserved House TYPE A10 #02-01 41sqm / 441sq ft





40sqm / 431sq ft

All plans are not drawn to scale and are subject to changes as may be necessary or approved by the relevant authorities. All floor areas are approximate only and are subject to final survey.



### TYPE B

#02-09 to #07-09 74sqm / 797sq ft



#### **TYPE B1A**

#02-07 76sqm / 818sq ft

#### TYPE B1

#03-07 to #07-07 70sqm / 753sq ft



#### **TYPE B2**

#02-06 to #07-06 74sqm / 797sq ft



#### TYPE B3

#03-18 to #06-18 71sqm / 764sq ft



## Conserved House TYPE B4

#02-02 60sqm / 646sq ft



#### **TYPE C** #03-11 to #07-11 91sqm / 980sq ft



# **TYPE C1A** #02-04

100sqm / 1,076sq ft

#### TYPE C1

#03-04 to #07-04 101sqm / 1,087sq ft

### TYPE C2A

#02-15 99sqm / 1,066sq ft

#### **TYPE C2**

#03-15 to #06-15