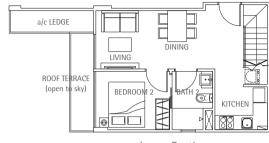

#08-10

60sqm / 646sq ft

Lower Penthouse

### **TYPE AP4**

Lower Penthouse

#08-05 75sqm / 807sq ft

**TYPE AP5** 

#07-17

78sqm / 840sq ft

80sqm / 861sq

Type AP8