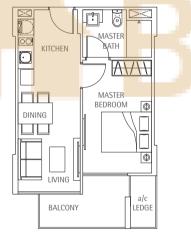

TYPE A

#02-10 to #07-10 41sqm / 441sq ft



#### **TYPE A1A**

#02-08 48sqm / 517sq ft

#### TYPE A1

#03-08 to #07-08 46sqm / 495sq ft





58sqm / 624sq ft

#### **TYPE A2**

#03-12 to #08-12



#### **TYPE A4**

#02-05 to #07-05 42sqm / 452sq ft



#### **TYPE A5**

#03-17 to #06-17 42sqm / 452sq ft



**TYPE A8** 

#02-14 to #06-14

38sqm / 409sq ft



44sqm / 474sq ft

KITCHEN

DINING

**TYPE A9** 

46sqm / 495sq ft

#02-17



# Conserved House TYPE A10 #02-01 41sqm / 441sq ft





40sqm / 431sq ft

All plans are not drawn to scale and are subject to changes as may be necessary or approved by the relevant authorities. All floor areas are approximate only and are subject to final survey.



### TYPE B

#02-09 to #07-09 74sqm / 797sq ft



#### **TYPE B1A**

#02-07 76sqm / 818sq ft

#### TYPE B1

#03-07 to #07-07 70sqm / 753sq ft



#### **TYPE B2**

#02-06 to #07-06 74sqm / 797sq ft



#### TYPE B3

#03-18 to #06-18 71sqm / 764sq ft



## Conserved House TYPE B4

#02-02 60sqm