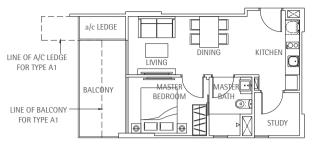

TYPE A

#02-10 to #07-10 41sqm / 441sq ft



#### **TYPE A1A**

#02-08 48sqm / 517sq ft

#### TYPE A1

#03-08 to #07-08 46sqm / 495sq ft





58sqm / 624sq ft

#### **TYPE A2**

#03-12 to #08-12



#### **TYPE A4**

#02-05 to #07-05 42sqm / 452sq ft



#### **TYPE A5**

#03-17 to #06-17 42sqm / 452sq ft



**TYPE A8** 

#02-14 to #06-14

38sqm / 409sq ft



44sqm / 474sq ft

KITCHEN

DINING

**TYPE A9** 

46sqm / 495sq ft

#02-17



# Conserved House TYPE A10 #02-01 41sqm / 441sq ft





40sqm / 431sq ft

All plans are not drawn to scale and are subject to changes as may be necessary or approved by the relevant authorities. All floor areas are approximate only and are subject to final survey.



### TYPE B

#02-09 to #07-09 74sqm / 797sq ft



#### **TYPE B1A**

#02-07 76sqm / 818sq ft

#### TYPE B1

#03-07 to #07-07 70sqm / 753sq