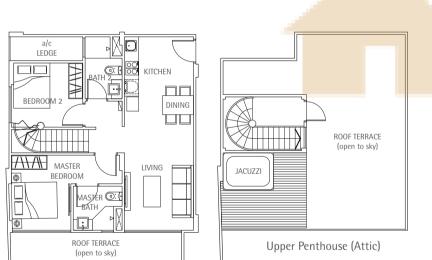

#07-14 78sqm / 840sq ft

110sqm / 1,184sq ft

134sqm / 1,442sq ft

Upper Penthouse (Attic)

Lower Penthouse

**Type BP2** #08-06

136sqm / 1,464sq ft

**Type BP3** #07-18