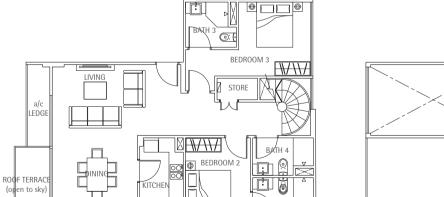

/ 1,076sq ft

#### TYPE C1

#03-04 to #07-04 101sqm / 1,087sq ft

### TYPE C2A

#02-15 99sqm / 1,066sq ft

#### **TYPE C2**

#03-15 to #06-15 94sqm / 1,012sq ft



All plans are not drawn to scale and are subject to changes as may be necessary or approved by the relevant authorities. All floor areas are approximate only and are subject to final survey.



#08-10

60sqm / 646sq ft









Lower Penthouse

### **TYPE AP4**

Lower Penthouse

#08-05 75sqm / 807sq ft





**TYPE AP5** 

#07-17

78sqm / 840sq ft



80sqm / 861sq





Type AP8

#07-14 78sqm / 840sq ft









110sqm / 1,184sq ft



134sqm / 1,442sq ft







Upper Penthouse (Attic)

Lower Penthouse

**Type BP2** #08-06

136sqm / 1,464sq ft

**Type BP3** #07-18

122sqm / 1,313sq ft





**Type CP1** #08-04 190sqm / 2,045sq ft



Lower Penthouse

ROOF TERRACE (open to sky)

Upper Penthouse (Attic)

**Type CP2** #07-15 180sqm / 1,938sq ft



All plans are not drawn to scale and are subject to changes as may be necessary or approved by the relevant authorities. All floor areas are approximate only and are subject to final survey.