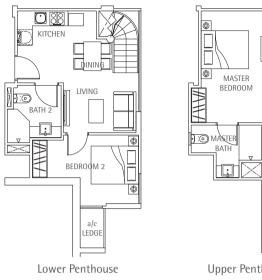

#08-10

60sqm / 646sq ft

Lower Penthouse

### **TYPE AP4**

Lower Penthouse

#08-05 75sqm / 807sq ft

**TYPE AP5** 

#07-17

78sqm / 840sq ft

80sqm / 861sq

Type AP8