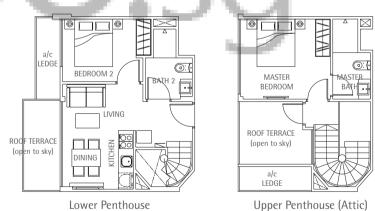

#07-14 78sqm / 840sq ft

110sqm / 1,184sq ft

134sqm / 1,442sq ft

Upper Penthouse (Attic)

Lower Penthouse

**Type BP2** #08-06

136sqm / 1,464sq ft

**Type BP3** #07-18