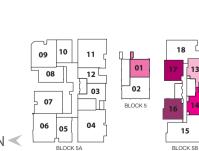

TYPE A

#02-10 to #07-10 41sqm / 441sq ft

#### **TYPE A1A**

#02-08 48sqm / 517sq ft

#### TYPE A1

#03-08 to #07-08 46sqm / 495sq ft

58sqm / 624sq ft

#### **TYPE A2**

#03-12 to #08-12

#### **TYPE A4**

#02-05 to #07-05 42sqm / 452sq ft

#### **TYPE A5**

#03-17 to #06-17 42sqm / 452sq ft

**TYPE A8** 

#02-14 to #06-14

38sqm / 409sq ft

44sqm / 474sq ft

KITCHEN

DINING

**TYPE A9** 

46sqm / 495sq ft

#02-17

# Conserved House TYPE A10 #02-01 41sqm / 441sq ft

40sqm / 431sq ft

All plans are not drawn to scale and are subject to changes as may be necessary or approved by the relevant authorities. All floor areas are approximate only and are subject to final survey.

### TYPE B

#02-09 to #07-09 74sqm / 797sq ft

#### **TYPE B1A**

#02-07 76sqm / 818sq ft

#### TYPE B1

#03-07 to #07-07 70sqm / 753sq ft

#### **TYPE B2**

#02-06 to #07-06 74sqm / 797sq ft

#### TYPE B3

#03-18 to #06-18 71sqm / 764sq ft

## Conserved House TYPE B4

#02-02 60sqm / 646sq ft

#### **TYPE C** #03-11 to #07-11 91sqm / 980sq ft

# **TYPE C1A** #02-04

100sqm / 1,076sq ft

#### TYPE C1

#03-04 to #07-04 101sqm / 1,087sq ft

### TYPE C2A

#02-15 99sqm / 1,066sq ft

#### **TYPE C2**

#03-15 to #06-15 94sqm / 1,012sq ft

All plans are not drawn to scale and are subject to changes as may be necessary or approved by the relevant authorities. All floor areas are approximate only and are subject to final survey.