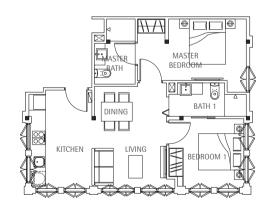

sq ft

#### **TYPE A2**

#03-12 to #08-12



#### **TYPE A4**

#02-05 to #07-05 42sqm / 452sq ft



#### **TYPE A5**

#03-17 to #06-17 42sqm / 452sq ft



**TYPE A8** 

#02-14 to #06-14

38sqm / 409sq ft



44sqm / 474sq ft

KITCHEN

DINING

**TYPE A9** 

46sqm / 495sq ft

#02-17



# Conserved House TYPE A10 #02-01 41sqm / 441sq ft





40sqm / 431sq ft

All plans are not drawn to scale and are subject to changes as may be necessary or approved by the relevant authorities. All floor areas are approximate only and are subject to final survey.



### TYPE B

#02-09 to #07-09 74sqm / 797sq ft



#### **TYPE B1A**

#02-07 76sqm / 818sq ft

#### TYPE B1

#03-07 to #07-07 70sqm / 753sq ft



#### **TYPE B2**

#02-06 to #07-06 74sqm / 797sq ft



#### TYPE B3

#03-18 to #06-18 71sqm / 764sq ft



## Conserved House TYPE B4

#02-02 60sqm / 646sq ft



#### **TYPE C** #03-11 to #07-11 91sqm / 980sq ft



# **TYPE C1A** #02-04

100sqm / 1,076sq ft

#### TYPE C1

#03-04 to #07-04 101sqm / 1,087sq ft

### TYPE C2A

#02-15 99sqm / 1,066sq ft

#### **TYPE C2**

#03-15 to #06-15 94sqm / 1,012sq ft



All plans are not drawn to scale and are subject to changes as may be necessary or approved by the relevant authorities. All floor areas are approximate only and are subject to final survey.



#08-10

60sqm / 646sq ft









Lower Penthouse

### **TYPE AP4**

Lower Penthouse

#08-05 75sqm / 807sq ft





**TYPE AP5** 

#07-17

78sqm / 840sq ft



80sqm / 861sq





Type AP8

#07-14 78sqm / 840sq ft









110sqm / 1,184sq ft



134sqm / 1,442sq ft







Upper Penthouse (Attic)

Lower P