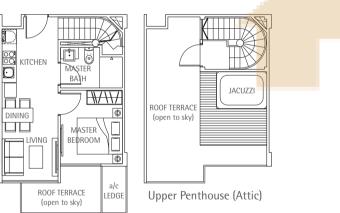

### **TYPE AP4**

Lower Penthouse

#08-05 75sqm / 807sq ft

**TYPE AP5** 

#07-17

78sqm / 840sq ft

80sqm / 861sq

Type AP8