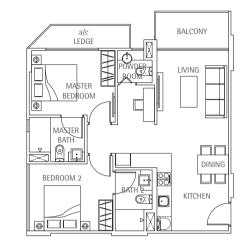

TYPE A

#02-10 to #07-10 41sqm / 441sq ft



#### **TYPE A1A**

#02-08 48sqm / 517sq ft

#### TYPE A1

#03-08 to #07-08 46sqm / 495sq ft





58sqm / 624sq ft

#### **TYPE A2**

#03-12 to #08-12



#### **TYPE A4**

#02-05 to #07-05 42sqm / 452sq ft



#### **TYPE A5**

#03-17 to #06-17 42sqm / 452sq ft



**TYPE A8** 

#02-14 to #06-14

38sqm / 409sq ft



44sqm / 474sq ft

KITCHEN

DINING

**TYPE A9** 

46sqm / 495sq ft

#02-17



# Conserved House TYPE A10 #02-01 41sqm / 441sq ft





40sqm / 431sq ft

All plans are not drawn to scale and are subject to changes as may be necessary or approved by the relevant authorities. All floor areas are approximate only and are subject to final survey.



### TYPE B

#02-09 to #07-09 74sqm / 797sq ft



#### **TYPE B1A**

#02-07 76sqm / 818sq ft

#### TYPE B1

#03-07 to #07-07 70sqm / 753sq ft



#### **TYPE B2**

#02-06 to #07-06 74sqm / 797sq ft



#### TYPE B3

#03-18 to #06-18 71sqm / 764sq ft



## Conserved House TYPE B4

#02-02 60sqm / 646sq ft



#### **TYPE C** #03-11 to #07-11 91sqm / 980sq ft



# **TYPE C1A** #02-04

100sqm / 1,076sq ft

#### TYPE C1

#03-04 to #07-04 101sqm / 1,087sq ft

### TYPE C2A

#02-15 99sqm / 1,066sq ft

#### **TYPE C2**

#03-15 to #06-15 94sqm / 1,012sq ft



All plans are not drawn to scale and are subject to changes as may be necessary or approved by the relevant authorities. All floor areas are approximate only and are subject to final survey.



#08-10

60sqm / 646sq ft









Lower Penthouse

#