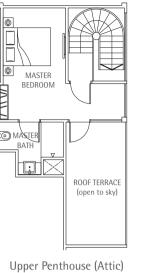

### **TYPE AP4**

Lower Penthouse

#08-05 75sqm / 807sq ft

**TYPE AP5** 

#07-17

78sqm / 840sq ft

80sqm / 861sq

Type AP8

#07-14 78sqm / 840sq ft

110sqm / 1,184sq ft

134sqm / 1,442sq ft

Upper Penthouse (Attic)

Lower Penthouse

**Type BP2** #08-06

136sqm / 1,464sq ft

**Type BP3** #07-18