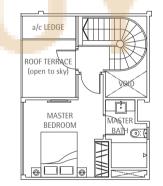

#07-14 78sqm / 840sq ft

110sqm / 1,184sq ft

134sqm / 1,442sq ft

Upper Penthouse (Attic)

Lower Penthouse

**Type BP2** #08-06

136sqm / 1,464sq ft

**Type BP3** #07-18