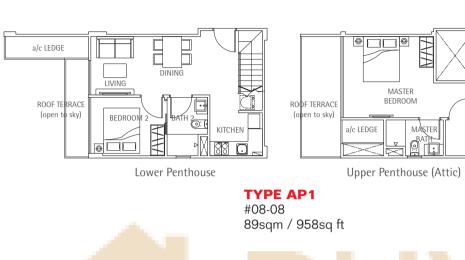

YPE B1A**

#02-07 76sqm / 818sq ft

#### TYPE B1

#03-07 to #07-07 70sqm / 753sq ft



#### **TYPE B2**

#02-06 to #07-06 74sqm / 797sq ft



#### TYPE B3

#03-18 to #06-18 71sqm / 764sq ft



## Conserved House TYPE B4

#02-02 60sqm / 646sq ft



#### **TYPE C** #03-11 to #07-11 91sqm / 980sq ft



# **TYPE C1A** #02-04

100sqm / 1,076sq ft

#### TYPE C1

#03-04 to #07-04 101sqm / 1,087sq ft

### TYPE C2A

#02-15 99sqm / 1,066sq ft

#### **TYPE C2**

#03-15 to #06-15 94sqm / 1,012sq ft



All plans are not drawn to scale and are subject to changes as may be necessary or approved by the relevant authorities. All floor areas are approximate only and are subject to final survey.



#08-10

60sqm / 646sq ft









Lower Penthouse

### **TYPE AP4**

Lower Penthouse

#08-05 75sqm / 807sq ft





**TYPE AP5** 

#07-17

78sqm / 840sq ft



80sqm / 861sq





Type AP8

#07-14 78sqm / 840sq ft









110sqm / 1,184sq ft



134sqm / 1,442sq ft







Upper Penthouse (Attic)

Lower Penthouse

**Type BP2** #08-06

136sqm / 1,464sq ft

**Type BP3** #07-18

122sqm / 1,313sq ft





**Type CP1** #08-04 190sqm / 2,045sq ft



Lower Penthouse

ROOF TERRACE (open to sky)

Upper Penthouse (Attic)

**Type CP2** #07-15 180sqm / 1,938sq ft



All plans are not drawn to scale and are subject to changes as may be necessary or approved by the relevant authorities. All floor areas are approximate only and are subject to final survey.