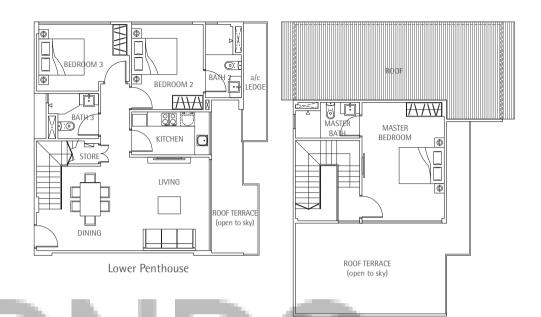

#08-10

60sqm / 646sq ft

Lower Penthouse

### **TYPE AP4**

Lower Penthouse

#08-05 75sqm / 807sq ft

**TYPE AP5** 

#07-17

78sqm / 840sq ft

80sqm / 861sq

Type AP8