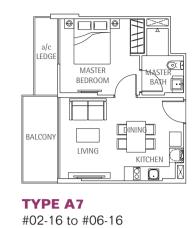

#### **TYPE A5**

#03-17 to #06-17 42sqm / 452sq ft

**TYPE A8** 

#02-14 to #06-14

38sqm / 409sq ft

44sqm / 474sq ft

KITCHEN

DINING