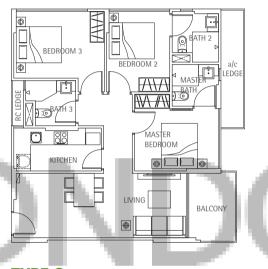

E A4**

#02-05 to #07-05 42sqm / 452sq ft



#### **TYPE A5**

#03-17 to #06-17 42sqm / 452sq ft



**TYPE A8** 

#02-14 to #06-14

38sqm / 409sq ft



44sqm / 474sq ft

KITCHEN

DINING

**TYPE A9** 

46sqm / 495sq ft

#02-17



# Conserved House TYPE A10 #02-01 41sqm / 441sq ft





40sqm / 431sq ft

All plans are not drawn to scale and are subject to changes as may be necessary or approved by the relevant authorities. All floor areas are approximate only and are subject to final survey.



### TYPE B

#02-09 to #07-09 74sqm / 797sq ft



#### **TYPE B1A**

#02-07 76sqm / 818sq ft

#### TYPE B1

#03-07 to #07-07 70sqm / 753sq ft



#### **TYPE B2**

#02-06 to #07-06 74sqm / 797sq ft



#### TYPE B3

#03-18 to #06-18 71sqm / 764sq ft



## Conserved House TYPE B4

#02-02 60sqm / 646sq ft



#### **TYPE C** #03-11 to #07-11 91sqm / 980sq ft



# **TYPE C1A** #02-04

100sqm / 1,076sq ft

#### TYPE C1

#03-04 to #07-04 101sqm / 1,087sq ft

### TYPE C2A

#02-15 99sqm / 1,066sq ft

#### **TYPE C2**

#03-15 to #06-15 94sqm / 1,012sq ft



All plans are not drawn to scale and are subject to changes as may be necessary or approved by the relevant authorities. All floor areas are approximate only and are subject to final survey.



#08-10

60sqm / 646sq ft









Lower Penthouse

### **TYPE AP4**

Lower Penthouse

#08-05 75sqm / 807sq ft





**TYPE AP5** 

#07-17

78sqm / 840sq ft



80sqm / 861sq





Type AP8

#07-14 78sqm / 840sq ft









110sqm / 1,184sq ft



134sqm / 1,442sq ft







Upper Penthouse (Attic)

Lower Penthouse

**Type BP2** #08-06

136sqm / 1,464sq ft

**T