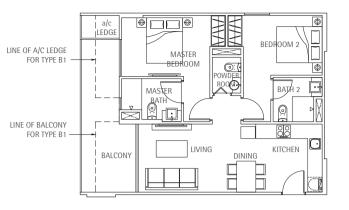

#### **TYPE B1A**

#02-07 76sqm / 818sq ft

#### TYPE B1

#03-07 to #07-07 70sqm / 753sq ft