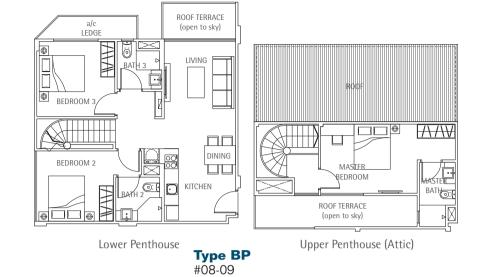

#07-14 78sqm / 840sq ft

110sqm / 1,184sq ft

134sqm / 1,442sq ft

Upper Penthouse (Attic)

Lower Penthouse

**Type BP2** #08-06

136sqm / 1,464sq ft

**Type BP3** #07-18