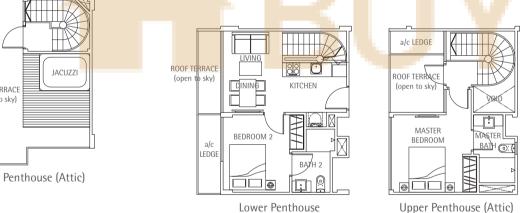

#08-10

60sqm / 646sq ft

Lower Penthouse

### **TYPE AP4**

Lower Penthouse

#08-05 75sqm / 807sq ft

**TYPE AP5** 

#07-17

78sqm / 840sq ft

80sqm / 861sq

Type AP8

#07-14 78sqm / 840sq ft

110sqm / 1,184sq ft

134sqm / 1,442sq ft

Upper Penthouse (Attic)

Lower Penthouse

**Type BP2** #08-06

136sqm / 1,464sq ft

**Type BP3** #07-18