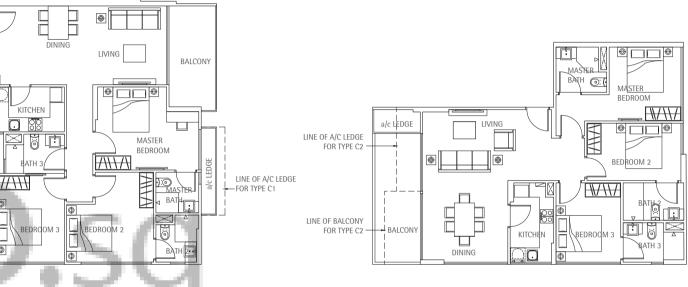

#### TYPE C1

#03-04 to #07-04 101sqm / 1,087sq ft

#### **TYPE C2**

#03-15 to #06-15 94sqm / 1,012sq ft

All plans are not drawn to scale and are subject to changes as may be necessary or approved by the relevant authorities. All floor areas are approximate only and are subject to final survey.