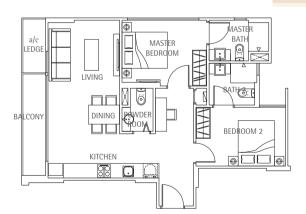

#03-08 to #07-08 46sqm / 495sq ft





58sqm / 624sq ft

#### **TYPE A2**

#03-12 to #08-12



#### **TYPE A4**

#02-05 to #07-05 42sqm / 452sq ft



#### **TYPE A5**

#03-17 to #06-17 42sqm / 452sq ft



**TYPE A8** 

#02-14 to #06-14

38sqm / 409sq ft



44sqm / 474sq ft

KITCHEN

DINING

**TYPE A9** 

46sqm / 495sq ft

#02-17



# Conserved House TYPE A10 #02-01 41sqm / 441sq ft





40sqm / 431sq ft

All plans are not drawn to scale and are subject to changes as may be necessary or approved by the relevant authorities. All floor areas are approximate only and are subject to final survey.



### TYPE B

#02-09 to #07-09 74sqm / 797sq ft



#### **TYPE B1A**

#02-07 76sqm / 818sq ft

#### TYPE B1

#03-07 to #07-07 70sqm / 753sq ft



#### **TYPE B2**

#02-06 to #07-06 74sqm / 797sq ft



#### TYPE B3

#03-18 to #06-18 71sqm / 764sq ft



## Conserved House TYPE B4

#02-02 60sqm / 646sq ft



#### **TYPE C** #03-11 to #07-11 91sqm / 980sq ft



# **TYPE C1A** #02-04

100sqm / 1,076sq ft

#### TYPE C1

#03-04 to #07-04 101sqm / 1,087sq ft

### TYPE C2A

#02-15 99sqm / 1,066sq ft

#### **TYPE C2**

#03-15 to #06-15 94sqm / 1,012sq ft



All plans are not drawn to scale and are subject to changes as may be necessary or approved by the relevant authorities. All floor areas are approximate only and are subject to final survey.



#08-10

60sqm / 646sq ft









Lower Penthouse

### **TYPE AP4**

Lower Penthouse

#08-05 75sqm / 807sq ft





**TYPE AP5** 

#07-17

78sqm / 840sq ft



80sqm / 861sq





Type AP8

#07-14 78sqm / 840sq ft









110sqm / 1,184sq ft



134sqm /