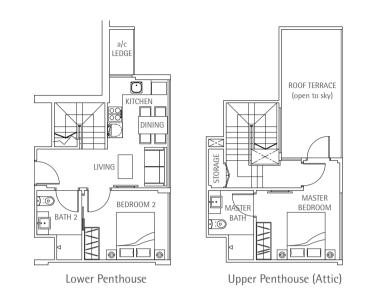

#08-10

60sqm / 646sq ft

Lower Penthouse

### **TYPE AP4**

Lower Penthouse

#08-05 75sqm / 807sq ft

**TYPE AP5** 

#07-17

78sqm / 840sq ft

80sqm / 861sq

Type AP8