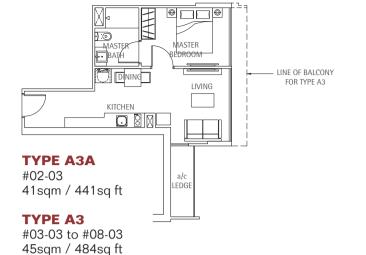

TYPE A

#02-10 to #07-10 41sqm / 441sq ft



#### **TYPE A1A**

#02-08 48sqm / 517sq ft

#### TYPE A1

#03-08 to #07-08 46sqm / 495sq ft





58sqm / 624sq ft

#### **TYPE A2**

#03-12 to #08-12



#### **TYPE A4**

#02-05 to #07-05 42sqm / 452sq ft



#### **TYPE A5**

#03-17 to #06-17 42sqm / 452sq ft



**TYPE A8** 

#02-14 to #06-14

38sqm / 409sq ft



44sqm / 474sq ft

KITCHEN

DINING

**TYPE A9** 

46sqm / 495sq ft

#02-17



# Conserved House TYPE A10 #02-01 41sqm / 441sq ft





40sqm / 431sq ft

All plans are not drawn to scale and are subject to changes as may be necessary or approved by the relevant authorities. All floor areas are approximate only and are subject to final survey.



### TYPE B

#02-09 to #07-09 74sqm / 797sq ft



#### **TYPE B1A**

#02-07 76sqm / 818sq ft

#### TYPE B1

#03-07 to #07-07 70sqm / 753sq ft



#### **TYPE B2**

#02-06 to #07-06 74sqm / 797sq ft



#### TYPE B3

#03-18 to #06-18 71s