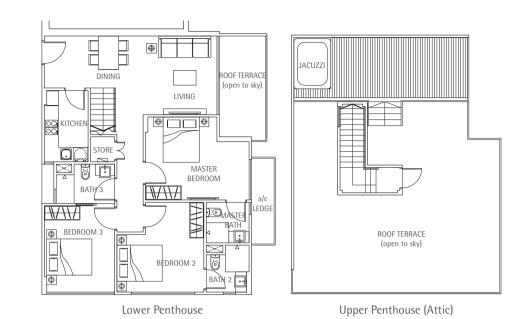

#07-14 78sqm / 840sq ft

110sqm / 1,184sq ft

134sqm / 1,442sq ft

Upper Penthouse (Attic)

Lower Penthouse

**Type BP2** #08-06

136sqm / 1,464sq ft

**Type BP3** #07-18

122sqm / 1,313sq ft

**Type CP1** #08-04 190sqm / 2,045sq ft

Lower Penthouse

ROOF TERRACE (open to sky)

Upper Penthouse (Attic)

**Type CP2** #07-15 180sqm / 1,938sq ft

All plans are not drawn to scale and are subject to changes as may be necessary or approved by the relevant authorities. All floor areas are approximate only and are subject to final survey.