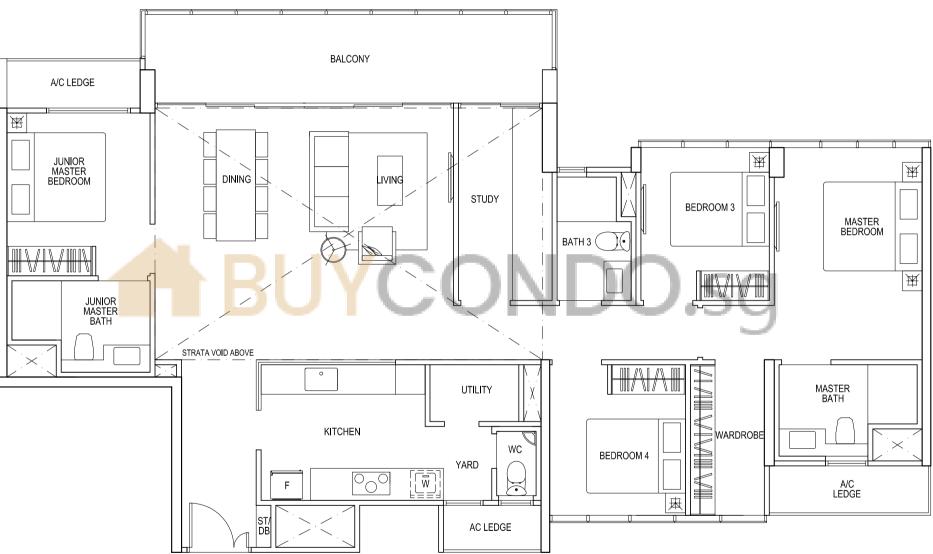

illustration of the approved balcony screen, please refer to the diagram annexed hereto as "annexure 1".

## Type B2

STRATA SFA : 71 sqm #03-07 to #19-07, #02-16 to #19-16



### Type B2G

STRATA SFA : 71 sqm #02-07, #01-16





SIN MING AVENUE





## Type C1a

STRATA SFA : 98 sqm #03-06 to #18-06, #02-15 to #18-15







## Type C2

STRATA SFA : 111 sqm #03-03 to #18-03, #03-02 to #18-02 (mirror)







## 4-BEDROOM STRATA - LANDED

## Type D1 SL

STRATA SFA : 189 sqm No. 07, No. 13, No. 05, No. 09, No. 11 (mirror)



4-BEDROOM STRATA - LANDED







4-BEDROOM + STUDY PENTHOUSE

## Type PH1

STRATA SFA : 176 sqm #19-03, #19-02 (mirror)





#### 4-BEDROOM + STUDY PENTHOUSE

### Type PH2





SIN MING AVENUE

4-BEDROOM + STUDY PENTHOUSE

## Type PH3

STRATA SFA : 197 sqm #19-06, #19-15