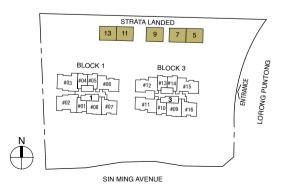

/C ledge, balcony, pes and void (where applicable). The above plans and illustrations are subject to changes as may be required and approved by the relevant authorities. The balcony shall not be enclosed unless with the approved screen. For an illustration of the approved balcony screen, please refer to the diagram annexed hereto as "annexure 1".

## Type B2

STRATA SFA : 71 sqm #03-07 to #19-07, #02-16 to #19-16



### Type B2G

STRATA SFA : 71 sqm #02-07, #01-16





SIN MING AVENUE





## Type C1a

STRATA SFA : 98 sqm #03-06 to #18-06, #02-15 to #18-15







## Type C2

STRATA SFA : 111 sqm #03-03 to #18-03, #03-02 to #18-02 (mirror)







## 4-BEDROOM STRATA - LANDED

## Type D1 SL

STRATA SFA : 189 sqm No. 07, No. 13, No. 05, No. 09, No. 11 (mirror)



4-BEDROOM STRATA - LANDED







4-BEDROOM + STUDY PENTHOUSE

## Type PH1

STRATA SFA : 176 sqm #19-03, #19-02 (mirror)





#### 4-BEDROOM + STUDY PENTHOUSE

### Type PH2





SIN MING AVENUE

4-BEDROOM + STUDY PENTHOUSE

## Type PH3

STRATA SFA : 197 sqm #19-06, #19-15