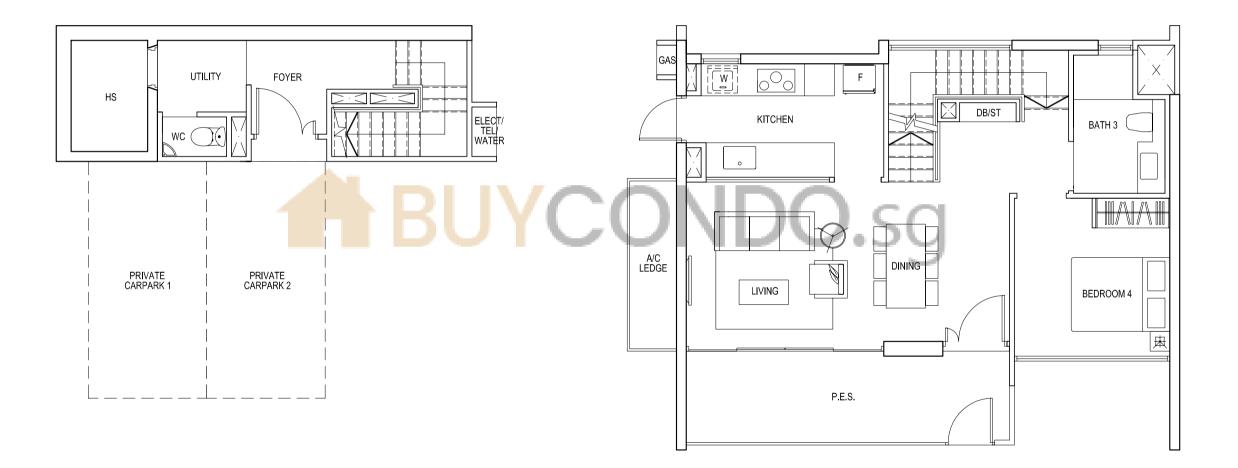

## Type D1 SL

STRATA SFA : 189 sqm No. 07, No. 13, No. 05, No. 09, No. 11 (mirror)

4-BEDROOM STRATA - LANDED

4-BEDROOM + STUDY PENTHOUSE