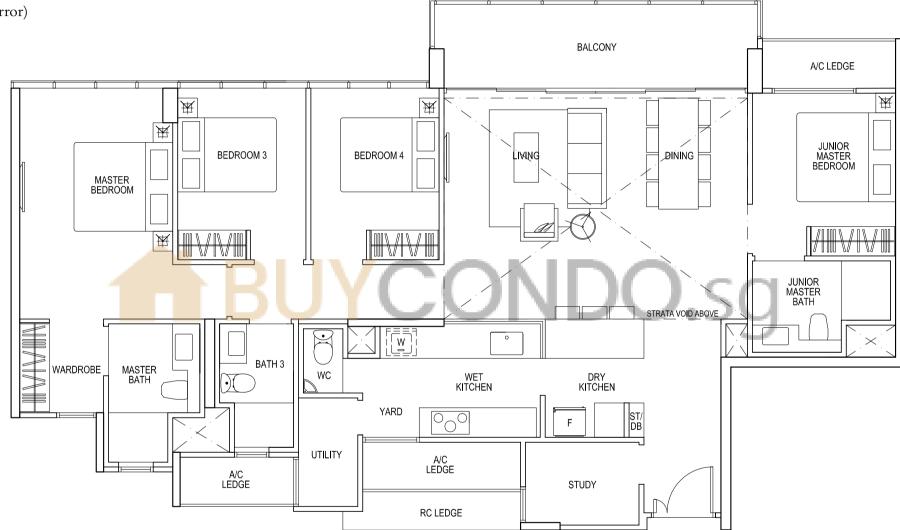

bject to changes as may be required and approved by the relevant authorities. The balcony shall not be enclosed unless with the approved screen. For an illustration of the approved balcony screen, please refer to the diagram annexed hereto as "annexure 1".

## Type B2

STRATA SFA : 71 sqm #03-07 to #19-07, #02-16 to #19-16



### Type B2G

STRATA SFA : 71 sqm #02-07, #01-16





SIN MING AVENUE





## Type C1a

STRATA SFA : 98 sqm #03-06 to #18-06, #02-15 to #18-15







## Type C2

STRATA SFA : 111 sqm #03-03 to #18-03, #03-02 to #18-02 (mirror)







## 4-BEDROOM STRATA - LANDED

## Type D1 SL

STRATA SFA : 189 sqm No. 07, No. 13, No. 05, No. 09, No. 11 (mirror)



4-BEDROOM STRATA - LANDED







4-BEDROOM + STUDY PENTHOUSE

## Type PH1

STRATA SFA : 176 sqm #19-03, #19-02 (mirror)





#### 4-BEDROOM + STUDY PENTHOUSE

### Type PH2





SIN MING AVENUE

4-BEDROOM + STUDY PENTHOUSE

## Type PH3

STRATA SFA : 197 sqm #19-06, #19-15