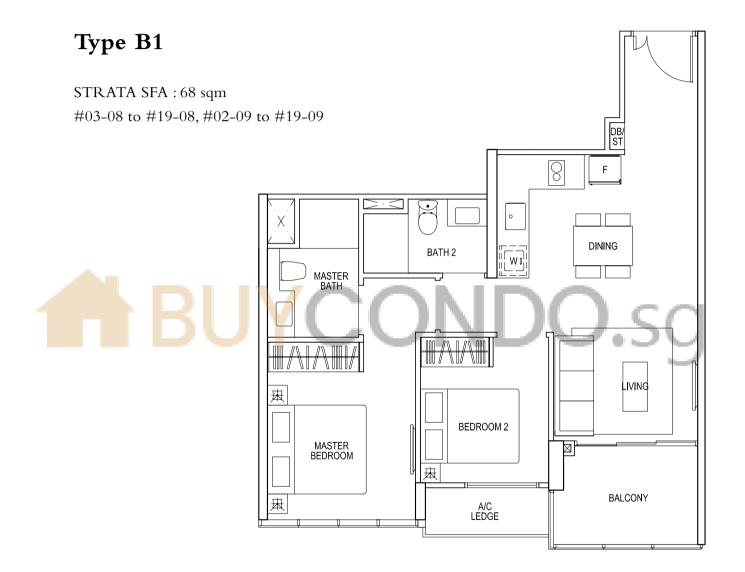

## Type A1

STRATA SFA : 43 sqm #03-01 to #18-01, #03-04 to #18-04 (mirror), #03-05 to #18-05, #02-10 to #19-10, #02-13 to #18-13 (mirror), #02-14 to #18-14









Area includes A/C ledge, balcony, pes and void (where applicable). The above plans and illustrations are subject to changes as may be required and approved by the relevant authorities. The balcony shall not be enclosed unless with the approved screen. For an illustration of the approved balcony screen, please refer to the diagram annexed hereto as "annexure 1".

## Type B2

STRATA SFA : 71 sqm #03-07 to #19-07, #02-16 to #19-16



### Type B2G

STRATA SFA : 71 sqm #02-07, #01-16





SIN MING AVENUE





## Type C1a

STRATA SFA : 98 sqm #03-06 to #18-06, #02-15 to #18-15







## Type C2

STRATA SFA : 111 sqm #03-03 to #18-03, #03-02 to #18-02 (mirror)







## 4-BEDROOM STRATA - LANDED

## Type D1 SL

STRATA SFA : 189 sqm No. 07, No. 13, No. 05, No. 09, No. 11 (mirror)



4-BEDROOM