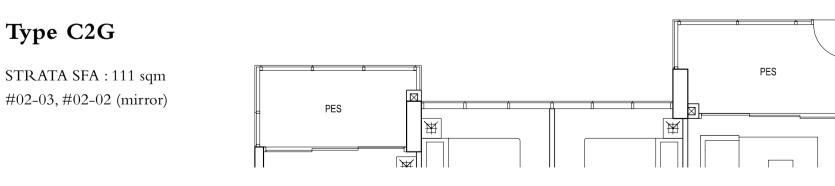

#03-01 to #18-01, #03-04 to #18-04 (mirror), #03-05 to #18-05, #02-10 to #19-10, #02-13 to #18-13 (mirror), #02-14 to #18-14









Area includes A/C ledge, balcony, pes and void (where applicable). The above plans and illustrations are subject to changes as may be required and approved by the relevant authorities. The balcony shall not be enclosed unless with the approved screen. For an illustration of the approved balcony screen, please refer to the diagram annexed hereto as "annexure 1".

## Type B2

STRATA SFA : 71 sqm #03-07 to #19-07, #02-16 to #19-16



### Type B2G

STRATA SFA : 71 sqm #02-07, #01-16





SIN MING AVENUE





## Type C1a

STRATA SFA : 98 sqm #03-06 to #18-06, #02-15 to #18-15







## Type C2

STRATA SFA : 111 sqm #03-03 to #18-03, #03-02 to #18-02 (mirror)







## 4-BEDROOM STRATA - LANDED

## Type D1 SL

STRATA SFA : 189 sqm No. 07, No. 13, No. 05, No. 09, No. 11 (mirror)



4-BEDROOM STRATA - LANDED







4-BEDROOM + STUDY PENTHOUSE

## Type PH1

STRATA SFA : 176 sqm #19-03, #19-02 (mirror)





#### 4-BEDROOM + STUDY PENTHOUSE

### Type PH2





SIN MING AVENUE

4-BEDROOM + STUDY PENTHOUSE

## Type PH3

STRATA SFA : 197 sqm #19-06, #19-15