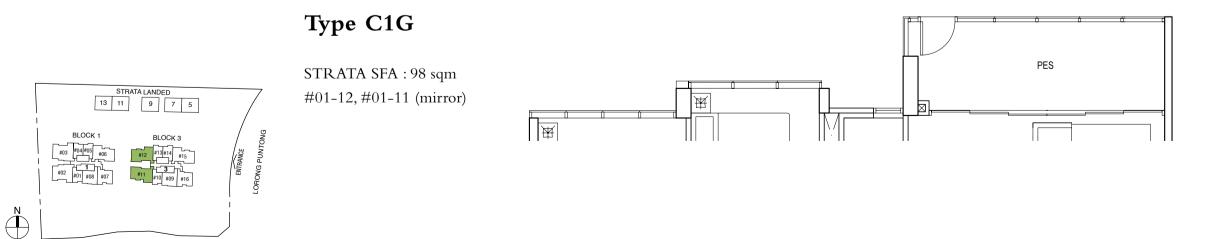

## Type A1

STRATA SFA : 43 sqm #03-01 to #18-01, #03-04 to #18-04 (mirror), #03-05 to #18-05, #02-10 to #19-10, #02-13 to #18-13 (mirror), #02-14 to #18-14









Area includes A/C ledge, balcony, pes and void (where applicable). The above plans and illustrations are subject to changes as may be required and approved by the relevant authorities. The balcony shall not be enclosed unless with the approved screen. For an illustration of the approved balcony screen, please refer to the diagram annexed hereto as "annexure 1".

## Type B2

STRATA SFA : 71 sqm #03-07 to #19-07, #02-16 to #19-16



### Type B2G

STRATA SFA : 71 sqm #02-07, #01-16





SIN MING AVENUE





## Type C1a

STRATA SFA : 98 sqm #03-06 to #18-06, #02-15 to #18-15







## Type C2

STRATA SFA : 111 sqm #03-03 to #18-03, #03-02 to #18-02 (mirror)







## 4-BEDROOM STRATA - LANDED

## Type D1 SL

STRATA SFA : 189 sqm No. 07, No. 13, No. 05, No. 09, No. 11 (mirror)



4-BEDROOM STRATA - LANDED







4-BEDROOM + STUDY PENTHOUSE

## Type PH1

STRATA SFA : 176 sqm #19-03, #19-02 (mirror)





#### 4-BEDROOM + STUDY PENTHOUSE

### Type PH2





SIN MING AVENUE

4-BEDROOM + STUDY PENTHOUSE

## Type PH3

STRATA SFA : 197 sqm #19-06, #19-15