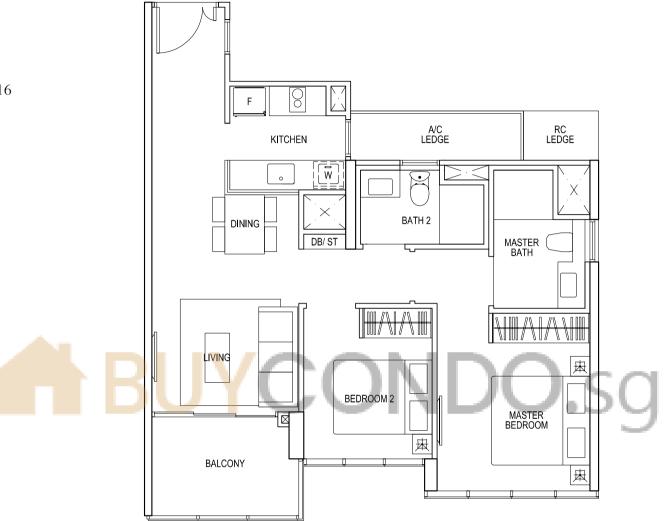

## Type B2

STRATA SFA : 71 sqm #03-07 to #19-07, #02-16 to #19-16

### Type B2G

STRATA SFA : 71 sqm #02-07, #01-16

SIN MING AVENUE