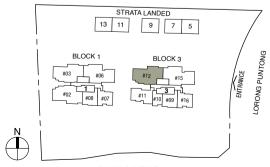

e relevant authorities. The balcony shall not be enclosed unless with the approved screen. For an illustration of the approved balcony screen, please refer to the diagram annexed hereto as "annexure 1".

## Type B2

STRATA SFA : 71 sqm #03-07 to #19-07, #02-16 to #19-16



### Type B2G

STRATA SFA : 71 sqm #02-07, #01-16





SIN MING AVENUE





## Type C1a

STRATA SFA : 98 sqm #03-06 to #18-06, #02-15 to #18-15







## Type C2

STRATA SFA : 111 sqm #03-03 to #18-03, #03-02 to #18-02 (mirror)







## 4-BEDROOM STRATA - LANDED

## Type D1 SL

STRATA SFA : 189 sqm No. 07, No. 13, No. 05, No. 09, No. 11 (mirror)



4-BEDROOM STRATA - LANDED







4-BEDROOM + STUDY PENTHOUSE

## Type PH1

STRATA SFA : 176 sqm #19-03, #19-02 (mirror)





#### 4-BEDROOM + STUDY PENTHOUSE

### Type PH2





SIN MING AVENUE

4-BEDROOM + STUDY PENTHOUSE

## Type PH3

STRATA SFA : 197 sqm #19-06, #19-15