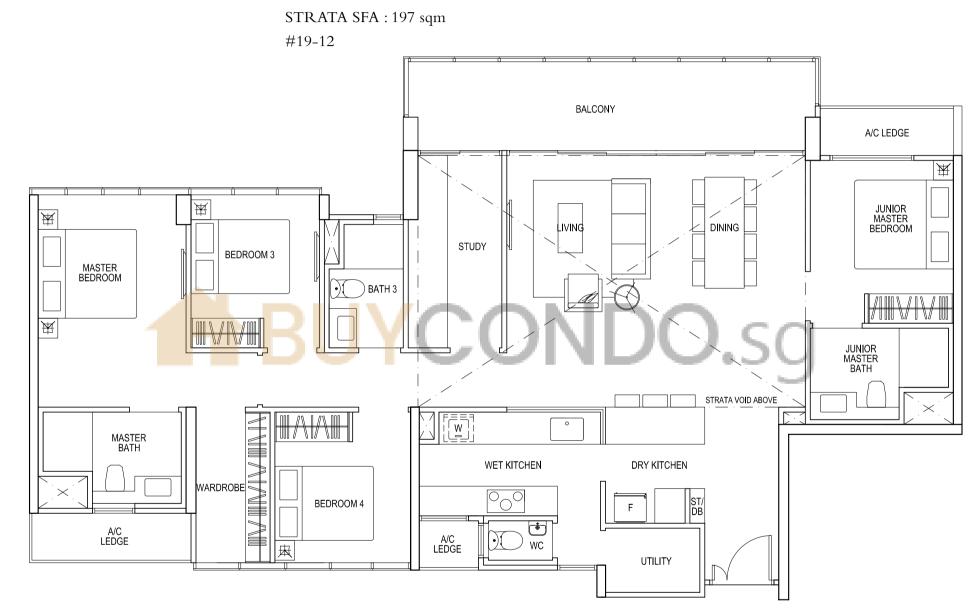

the relevant authorities. The balcony shall not be enclosed unless with the approved screen. For an illustration of the approved balcony screen, please refer to the diagram annexed hereto as "annexure 1".

## Type B2

STRATA SFA : 71 sqm #03-07 to #19-07, #02-16 to #19-16



### Type B2G

STRATA SFA : 71 sqm #02-07, #01-16





SIN MING AVENUE





## Type C1a

STRATA SFA : 98 sqm #03-06 to #18-06, #02-15 to #18-15







## Type C2

STRATA SFA : 111 sqm #03-03 to #18-03, #03-02 to #18-02 (mirror)







## 4-BEDROOM STRATA - LANDED

## Type D1 SL

STRATA SFA : 189 sqm No. 07, No. 13, No. 05, No. 09, No. 11 (mirror)



4-BEDROOM STRATA - LANDED







4-BEDROOM + STUDY PENTHOUSE

## Type PH1

STRATA SFA : 176 sqm #19-03, #19-02 (mirror)





#### 4-BEDROOM + STUDY PENTHOUSE

### Type PH2





SIN MING AVENUE

4-BEDROOM + STUDY PENTHOUSE

## Type PH3

STRATA SFA : 197 sqm #19-06, #19-15