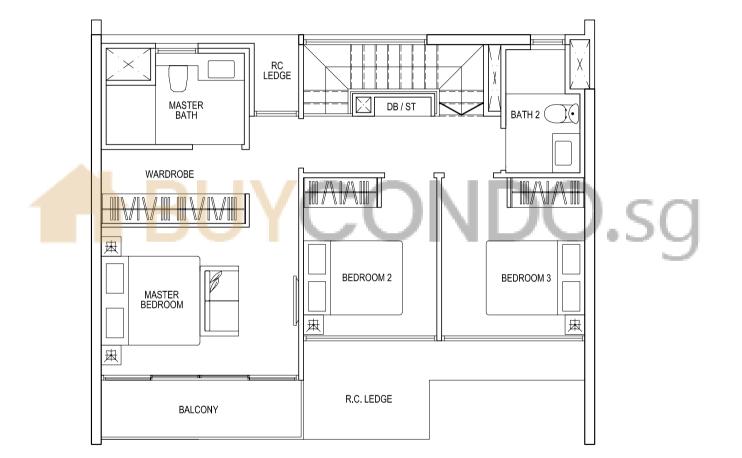

A/C ledge, balcony, pes and void (where applicable). The above plans and illustrations are subject to changes as may be required and approved by the relevant authorities. The balcony shall not be enclosed unless with the approved screen. For an illustration of the approved balcony screen, please refer to the diagram annexed hereto as "annexure 1".

## Type B2

STRATA SFA : 71 sqm #03-07 to #19-07, #02-16 to #19-16



### Type B2G

STRATA SFA : 71 sqm #02-07, #01-16





SIN MING AVENUE





## Type C1a

STRATA SFA : 98 sqm #03-06 to #18-06, #02-15 to #18-15







## Type C2

STRATA SFA : 111 sqm #03-03 to #18-03, #03-02 to #18-02 (mirror)







## 4-BEDROOM STRATA - LANDED

## Type D1 SL

STRATA SFA : 189 sqm No. 07, No. 13, No. 05, No. 09, No. 11 (mirror)



4-BEDROOM STRATA - LANDED







4-BEDROOM + STUDY PENTHOUSE

## Type PH1

STRATA SFA : 176 sqm #19-03, #19-02 (mirror)





#### 4-BEDROOM + STUDY PENTHOUSE

### Type PH2





SIN MING AVENUE

4-BEDROOM + STUDY PENTHOUSE

## Type PH3

STRATA SFA : 197 sqm #19-06, #19-15