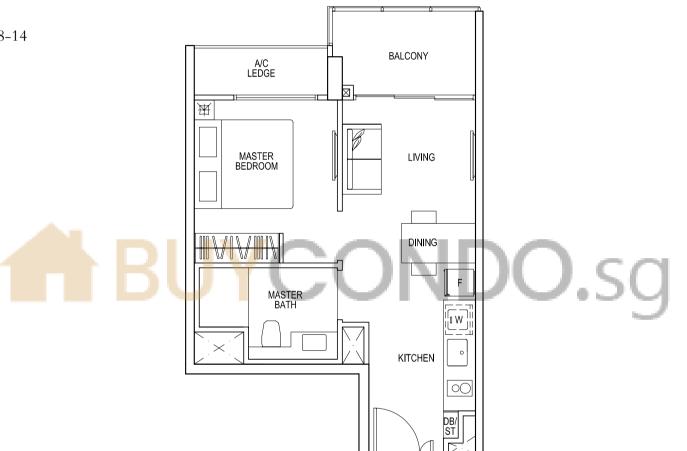

## Type A1

STRATA SFA : 43 sqm #03-01 to #18-01, #03-04 to #18-04 (mirror), #03-05 to #18-05, #02-10 to #19-10, #02-13 to #18-13 (mirror), #02-14 to #18-14

Area includes A/C ledge, balcony, pes and void (where applicable). The above plans and illustrations are subject to changes as may be required and approved by the relevant authorities. The balcony shall not be enclosed unless with the approved screen. For an illustration of the approved balcony screen, please refer to the diagram annexed hereto as "annexure 1".