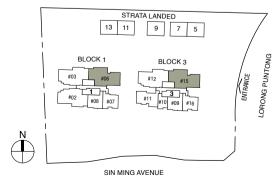

### Type B2G

STRATA SFA : 71 sqm #02-07, #01-16

SIN MING AVENUE

### Type PH2

SIN MING AVENUE

4-BEDROOM + STUDY PENTHOUSE