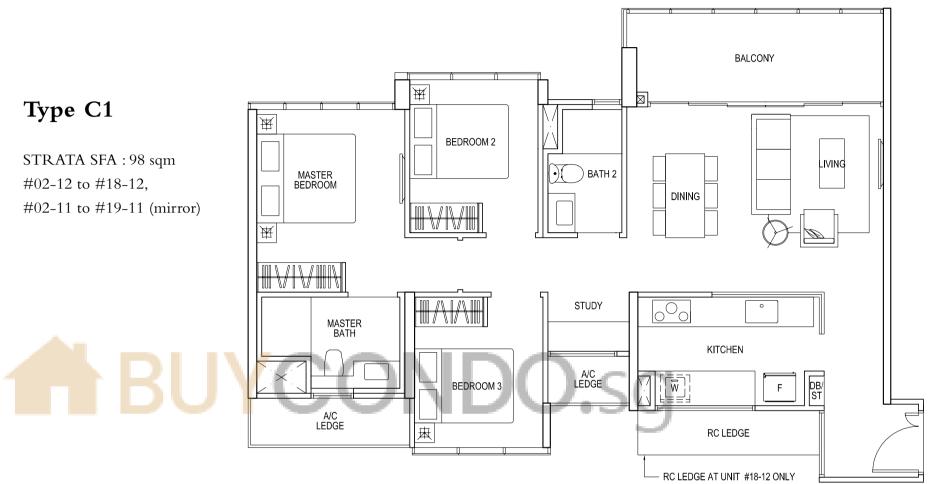

## Type A1

STRATA SFA : 43 sqm #03-01 to #18-01, #03-04 to #18-04 (mirror), #03-05 to #18-05, #02-10 to #19-10, #02-13 to #18-13 (mirror), #02-14 to #18-14









Area includes A/C ledge, balcony, pes and void (where applicable). The above plans and illustrations are subject to changes as may be required and approved by the relevant authorities. The balcony shall not be enclosed unless with the approved screen. For an illustration of the approved balcony screen, please refer to the diagram annexed hereto as "annexure 1".

## Type B2

STRATA SFA : 71 sqm #03-07 to #19-07, #02-16 to #19-16



### Type B2G

STRATA SFA : 71 sqm #02-07, #01-16





SIN MING AVENUE





## Type C1a

STRATA SFA : 98 sqm #03-06 to #18-06, #02-15 to #18-15







## Type C2

STRATA SFA : 111 sqm #03-03 to #18-03, #03-02 to #18-02 (mirror)







## 4-BEDROOM STRATA - LANDED

## Type D1 SL

STRATA SFA : 189 sqm No. 07, No. 13, No. 05, No. 09, No. 11 (mirror)



4-BEDROOM STRATA - LANDED







4-BEDROOM + STUDY PENTHOUSE

## Type PH1

STRATA SFA : 176 sqm #19-03, #19-02 (mirror)





#### 4-BEDROOM + STUDY PENTHOUSE

### Type PH2





SIN MING AVENUE

4-BEDROOM + STUDY PENTHOUSE

## Type PH3

STRATA SFA : 197 sqm #19-06, #19-15