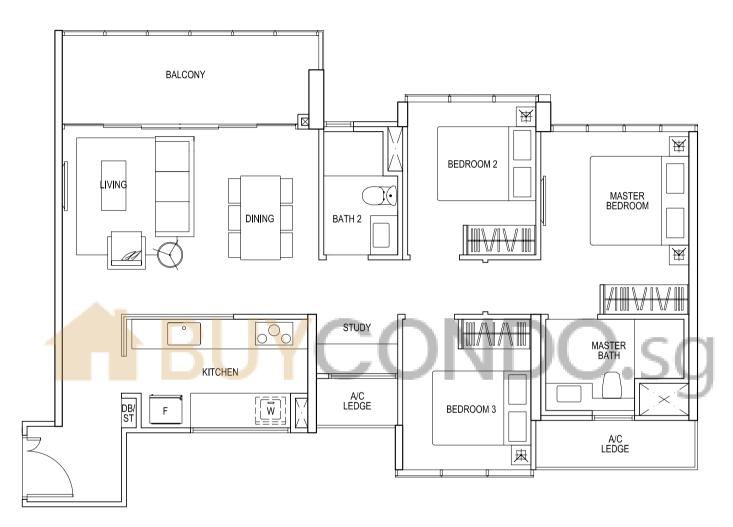

## Type A1

STRATA SFA : 43 sqm #03-01 to #18-01, #03-04 to #18-04 (mirror), #03-05 to #18-05, #02-10 to #19-10, #02-13 to #18-13 (mirror), #02-14 to #18-14









Area includes A/C ledge, balcony, pes and void (where applicable). The above plans and illustrations are subject to changes as may be required and approved by the relevant authorities. The balcony shall not be enclosed unless with the approved screen. For an illustration of the approved balcony screen, please refer to the diagram annexed hereto as "annexure 1".

## Type B2

STRATA SFA : 71 sqm #03-07 to #19-07, #02-16 to #19-16



### Type B2G

STRATA SFA : 71 sqm #02-07, #01-16





SIN MING AVENUE





## Type C1a

STRATA SFA : 98 sqm #03-06 to #18-06, #02-15 to #18-15







## Type C2

STRATA SFA : 111 sqm #03-03 to #18-03, #03-02 to #18-02 (mirror)







## 4-BEDROOM STRATA - LANDED

## Type D1 SL

STRATA SFA : 189 sqm No. 07, No. 13, No. 05, No. 09, No. 11 (mirror)



4-BEDROOM STRATA - LANDED







4-BEDROOM + STUDY PENTHOUSE

## Type PH1

STRATA SFA : 176 sqm #19-03, #19-02 (mirror)





#### 4-BEDROOM + STUDY PENTHOUSE

### Type PH2





SIN MING AVENUE

4-BEDROOM + STUDY PENTHOUSE

## Type PH3

STRATA SFA : 197 sqm #19-06, #19-15