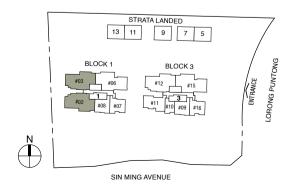

ect to changes as may be required and approved by the relevant authorities. The balcony shall not be enclosed unless with the approved screen. For an illustration of the approved balcony screen, please refer to the diagram annexed hereto as "annexure 1".

## Type B2

STRATA SFA : 71 sqm #03-07 to #19-07, #02-16 to #19-16



### Type B2G

STRATA SFA : 71 sqm #02-07, #01-16





SIN MING AVENUE





## Type C1a

STRATA SFA : 98 sqm #03-06 to #18-06, #02-15 to #18-15







## Type C2

STRATA SFA : 111 sqm #03-03 to #18-03, #03-02 to #18-02 (mirror)







## 4-BEDROOM STRATA - LANDED

## Type D1 SL

STRATA SFA : 189 sqm No. 07, No. 13, No. 05, No. 09, No. 11 (mirror)



4-BEDROOM STRATA - LANDED







4-BEDROOM + STUDY PENTHOUSE

## Type PH1

STRATA SFA : 176 sqm #19-03, #19-02 (mirror)





#### 4-BEDROOM + STUDY PENTHOUSE

### Type PH2





SIN MING AVENUE

4-BEDROOM + STUDY PENTHOUSE

## Type PH3

STRATA SFA : 197 sqm #19-06, #19-15