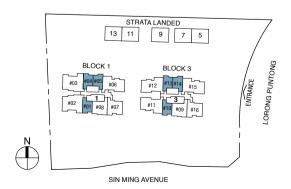

## Type A1

STRATA SFA : 43 sqm #03-01 to #18-01, #03-04 to #18-04 (mirror), #03-05 to #18-05, #02-10 to #19-10, #02-13 to #18-13 (mirror), #02-14 to #18-14









Area includes A/C ledge, balcony, pes and void (where applicable). The above plans and illustrations are subject to changes as may be required and approved by the relevant authorities. The balcony shall not be enclosed unless with the approved screen. For an illustration of the approved balcony screen, please refer to the diagram annexed hereto as "annexure 1".

## Type B2

STRATA SFA : 71 sqm #03-07 to #19-07, #02-16 to #19-16



### Type B2G

STRATA SFA : 71 sqm #02-07, #01-16





SIN MING AVENUE





## Type C1a

STRATA SFA : 98 sqm #03-06 to #18-06, #02-15 to #18-15







## Type C2

STRATA SFA : 111 sqm #03-03 to #18-03, #03-02 to #18-02 (mirror)







## 4-BEDROOM STRATA - LANDED

## Type D1 SL

STRATA SFA : 189 sqm No. 07, No. 13, No. 05, No. 09, No. 11 (mirror)



4-BEDROO