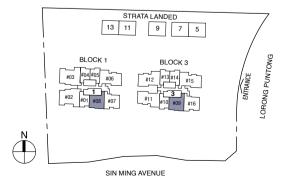

## Type A1

STRATA SFA : 43 sqm #03-01 to #18-01, #03-04 to #18-04 (mirror), #03-05 to #18-05, #02-10 to #19-10, #02-13 to #18-13 (mirror), #02-14 to #18-14









Area includes A/C ledge, balcony, pes and void (where applicable). The above plans and illustrations are subject to changes as may be required and approved by the relevant authorities. The balcony shall not be enclosed unless with the approved screen. For an illustration of the approved balcony screen, please refer to the diagram annexed hereto as "annexure 1".

## Type B2

STRATA SFA : 71 sqm #03-07 to #19-07, #02-16 to #19-16



### Type B2G

STRATA SFA : 71 sqm #02-07, #01-16





SIN MING AVENUE





## Type C1a

STRATA SFA : 98 sqm #03-06 to #18-06, #02-15 to #18-15







## Type C2

STRATA SFA : 111 sqm #03-03 to #18-03, #03-02 to #18-02 (mirror)







## 4-BEDROOM STRATA - LANDED

## Type D1 SL

STRATA SFA : 189 sqm No. 07, No. 13, No. 05, No. 09, No. 11 (mirror)



4-BEDROOM ST