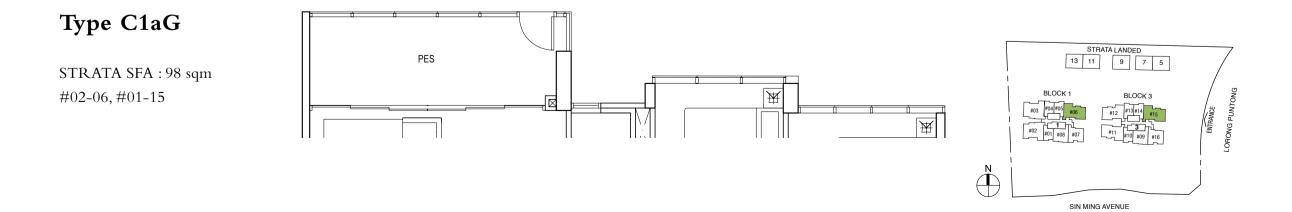

## Type A1

STRATA SFA : 43 sqm #03-01 to #18-01, #03-04 to #18-04 (mirror), #03-05 to #18-05, #02-10 to #19-10, #02-13 to #18-13 (mirror), #02-14 to #18-14









Area includes A/C ledge, balcony, pes and void (where applicable). The above plans and illustrations are subject to changes as may be required and approved by the relevant authorities. The balcony shall not be enclosed unless with the approved screen. For an illustration of the approved balcony screen, please refer to the diagram annexed hereto as "annexure 1".

## Type B2

STRATA SFA : 71 sqm #03-07 to #19-07, #02-16 to #19-16



### Type B2G

STRATA SFA : 71 sqm #02-07, #01-16





SIN MING AVENUE





## Type C1a

STRATA SFA : 98 sqm #03-06 to #18-06, #02-15 to #18-15







## Type C2

STRATA SFA : 111 sqm #03-03 to #18-03, #03-02 to #18-02 (mirror)







## 4-BEDROOM STRATA - LANDED

## Type D1 SL

STRATA SFA : 189 sqm No. 07, No. 13, No. 05, No. 09, No. 11 (mirror)



4-BEDROOM STRATA - LANDED







4-BEDROOM + STUDY PENTHOUSE

## Type PH1

STRATA SFA : 176 sqm #19-03, #19-02 (mirror)





#### 4-BEDROOM + STUDY PENTHOUSE

### Type PH2





SIN MING AVENUE

4-BEDROOM + STUDY PENTHOUSE

## Type PH3

STRATA SFA : 197 sqm #19-06, #19-15