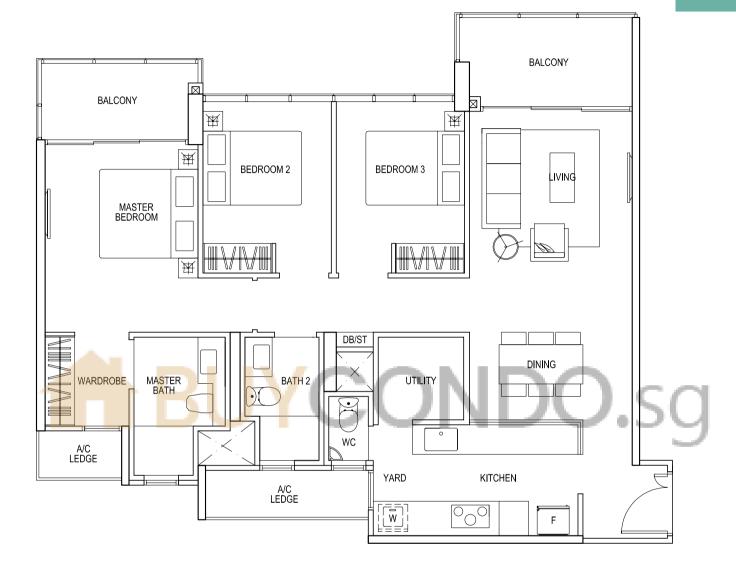

qm #03-01 to #18-01, #03-04 to #18-04 (mirror), #03-05 to #18-05, #02-10 to #19-10, #02-13 to #18-13 (mirror), #02-14 to #18-14









Area includes A/C ledge, balcony, pes and void (where applicable). The above plans and illustrations are subject to changes as may be required and approved by the relevant authorities. The balcony shall not be enclosed unless with the approved screen. For an illustration of the approved balcony screen, please refer to the diagram annexed hereto as "annexure 1".

## Type B2

STRATA SFA : 71 sqm #03-07 to #19-07, #02-16 to #19-16



### Type B2G

STRATA SFA : 71 sqm #02-07, #01-16





SIN MING AVENUE





## Type C1a

STRATA SFA : 98 sqm #03-06 to #18-06, #02-15 to #18-15







## Type C2

STRATA SFA : 111 sqm #03-03 to #18-03, #03-02 to #18-02 (mirror)







## 4-BEDROOM STRATA - LANDED

## Type D1 SL

STRATA SFA : 189 sqm No. 07, No. 13, No. 05, No. 09, No. 11 (mirror)



4-BEDROOM STRATA - LANDED







4-BEDROOM + STUDY PENTHOUSE

## Type PH1

STRATA SFA : 176 sqm #19-03, #19-02 (mirror)





#### 4-BEDROOM + STUDY PENTHOUSE

### Type PH2





SIN MING AVENUE

4-BEDROOM + STUDY PENTHOUSE

## Type PH3

STRATA SFA : 197 sqm #19-06, #19-15