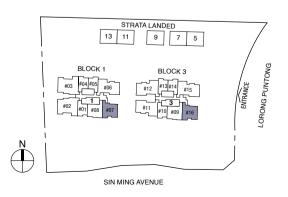

## Type A1

STRATA SFA : 43 sqm #03-01 to #18-01, #03-04 to #18-04 (mirror), #03-05 to #18-05, #02-10 to #19-10, #02-13 to #18-13 (mirror), #02-14 to #18-14









Area includes A/C ledge, balcony, pes and void (where applicable). The above plans and illustrations are subject to changes as may be required and approved by the relevant authorities. The balcony shall not be enclosed unless with the approved screen. For an illustration of the approved balcony screen, please refer to the diagram annexed hereto as "annexure 1".

## Type B2

STRATA SFA : 71 sqm #03-07 to #19-07, #02-16 to #19-16



### Type B2G

STRATA SFA : 71 sqm #02-07, #01-16





SIN MING AVENUE





## Type C1a

STRATA SFA : 98 sqm #03-06 to #18-06, #02-15 to #18-15







## Type C2

STRATA SFA : 111 sqm #03-03 to #18-03, #03-02 to #18-02 (mirror)







## 4-BEDROOM STRATA - LANDED

## Type D1 SL

STRATA SFA : 189 sqm No. 07, No. 13, No. 05, No. 09, No. 11 (mirror)



4-BEDROOM STRATA - LANDED







4-BEDROOM + STUDY PENTHOUSE

## Type PH1

STRATA SFA : 176 sqm #19-03, #19-02 (mirror)





#### 4-BEDROOM + STUDY PENTHOUSE

### Type PH2





SIN MING AVENUE

4-BEDROOM + STUDY PENTHOUSE

## Type PH3

STRATA SFA : 197 sqm #19-06, #19-15