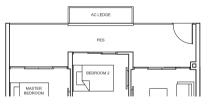

## TYPE A4

44 sq m/ 474 sq ft #02-56 to #12-56

BUYCON TYPE A4-P 46 sq m/ 495 sq ft #01-56

TYPE Bc2-P 65 sq m/ 700 sq ft #01-18, #01-19

BEDOK RISE

NEW UPPER CHANGI ROAD BEDOK RISE

Balconies shall not be enclosed. Only approved screens are to be used.

Area includes PES, A/C ledge, belong, norf terrace and strata void, if any, Balconies and PES may not be fully covered. Some units are mirror images of the apartment plans shown in the brochure. Please refer to the key plans for orientation. All plans are not drawn to scale and are subject to changes pending approval by relevant authorities. All floor areas are approximate measurements only and are subject to final survey.

AC LEDGE

SUITES 2 BEDROOM 2 BEDROOM