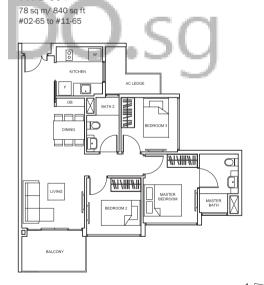

# TYPE Cc1

78 sq m/ 840 sq ft #02-23 to #11-23, #02-24 to #11-24

# TYPE Cc1-P 94 sq m/ 1,012 sq ft #01-23, #01-24