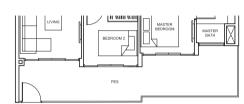

# TYPE A3

47 sq m/ 506 sq ft #02-59 to #11-59, #02-66 to #11-66

TYPE A3-P

50 sq m/ 538 sq ft #01-59, #01-66

TYPE Bc1

54 sq m/ 581 sq ft #02-15 to #12-15, #02-22 to #12-22

55 sq m/ 592 sq ft #02-18 to #12-18,

TYPE Bc1-P

62 sq m/ 667 sq ft #01-15, #01-22

Area includes PES, A/C ledge, belong, norf terrace and strata void, if any, Balconies and PES may not be fully covered. Some units are mirror images of the apartment plans shown in the brochure. Please refer to the key plans for orientation. All plans are not drawn to scale and are subject to changes pending approval by relevant authorities. All floor areas are approximate measurements only and are subject to final survey.

AC LEDGE

SUITES 2 BEDROOM 2 BEDROOM