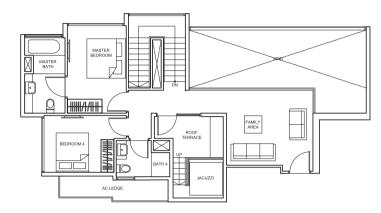

# PENTHOUSE

# TYPE P1

229 sq m/ 2,465 sq ft #11-25, #11-26

# UPPER PENTHOUSE

# PENTHOUSE

The double-storey, 4- to 5-bedroom Penthouses sit atop the towers. Lounge on the roof terraces and host friends against the backdrop of the open sky.

Balconies shall not be enclosed. Only approved screens are to be used.

Area includes PES, A/C ledge, balcony, not letrace and strata void, if any, Balconies and PES may not be fully covered. Some units are mirror images of the apartment plans shown in the brochure. Please refer to the key plans for orientation.

All plans are not drawn to scale and der subject to changes pending approval by relevant authorities. All floor areas are approximate measurements only and are subject to final survey.

PENTHOUSE PENTHOUSE