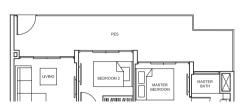

/ 840 sq ft #02-23 to #11-23, #02-24 to #11-24



# TYPE Cc2 78 sq m/ 840 sq ft #02-02 to #09-02



# TYPE Cc1-P 94 sq m/ 1,012 sq ft #01-23, #01-24



# TYPE Cc2-P 93 sq m/ 1,001 sq ft #01-02





Balconies shall not be enclosed. Only approved screens are to be used.

Area includes PES, A/C ledge, balcony, not lerance and strata wold, if any, Balconies and PES may not be fully covered. Some units are mirror images of the apartment plans shown in the brochure. Please refer to the key plans for orientation.
All plans are not drawn to scale and are subject to changes pending approval by relevant authorities. All floor areas are approximate measurements only and are subject to final survey.

# TYPE Cc3 80 sq m/ 861 sq ft #02-64 to #11-64

TYPE Cc4



# TYPE Cc3-P 95 sq m/ 1,023 sq ft #01-64



# TYPE Cc4-P



# 93 sq m/ 1,001 sq ft #01-65



15

BEDOK RISE

Balconies shall not be enclosed. Only approved screens are to be used.

Area includes PES, A/C ledge, belong, norf terrace and strata void, if any, Balconies and PES may not be fully covered. Some units are mirror images of the apartment plans shown in the brochure. Please refer to the key plans for orientation. All plans are not drawn to scale and are subject to changes pending approval by relevant authorities. All floor areas are approximate measurements only and are subject to final survey.

SUITES 3 BEDROOM 3 BEDROOM SUITES

# TYPE Cc5

79 sq m/ 850 sq ft #02-03 to #09-03



# TYPE Cc5-P 94 sq m/ 1,012 sq ft

#01-03



NEW UPPER CHANGI ROAD

BEDOK RISE

# TYPE C2

96 sq m/ 1,033 sq ft #02-08 to #08-08



# TYPE C2-P 113