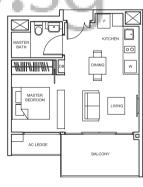

BLE

The unique 1- to 2-bedroom Convertible unit offers creative space solutions through the Sliding Integrated Multi-function (SLIM) wall system, a brainchild of Keppel Land.\*

Featuring movable wall partitions, the SLIM system lets you configure your personal space according to your various needs. Besides flexibility, you'll also enjoy freedom in an uncluttered home — the walls cleverly double up as functional storage units.

Experience intelligent living, in a home you can truly call your own.

\*Patent pending (Singapore patent application no.: 201305381-4)



Convertible home.

1 BEDROOM CONVERTIBLE

# TYPE As1

45 sq m/ 484 sq ft #02-30 to #11-30, #02-31 to #11-31



# TYPE As1-P 49 sq m/ 527 sq ft #01-30, #01-31



# TYPE As2

44 sq m/ 474 sq ft #02-27 to #11-27, #02-34 to #11-34



# TYPE As2-P 46 sq m/ 495 sq ft #01-27, #01-34





Balconies shall not be enclosed. Only approved screens are to be used.

Datachines sharing to the inclosed. Only approved screens are to the every base of the apartment plans shown in the brochure. Please refer to the key plans for orientation. All plans are not drawn to scale and are subject to changes pending approval by relevant authorities. All floor areas are approximate measurements only and are subject to final survey.

CONVERTIBLE 1 BEDROOM 2 BEDROOM

# CONVERTIBLE

# TYPE Bs1

58 sq m/ 624 sq ft #02-28 to #11-28, #02-33 to #11-33







TYPE As3-P 46 sq m/ 495 sq ft #01-29











TYPE Bs2-P 60 sq m/ 646 sq ft #01-32







NEW UPPER CHANGI ROAD BEDOK RISE

Balconies shall not be enclosed. Only approved screens are to be use