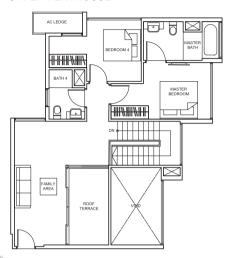

# PENTHOUSE

# PENTHOUSE

The double-storey, 4- to 5-bedroom Penthouses sit atop the towers. Lounge on the roof terraces and host friends against the backdrop of the open sky.

Balconies shall not be enclosed. Only approved screens are to be used.