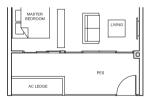

# TYPE Bs1

58 sq m/ 624 sq ft #02-28 to #11-28, #02-33 to #11-33

TYPE As3-P 46 sq m/ 495 sq ft #01-29

TYPE Bs2-P 60 sq m/ 646 sq ft #01-32

NEW UPPER CHANGI ROAD BEDOK RISE

Balconies shall not be enclosed. Only approved screens are to be used.