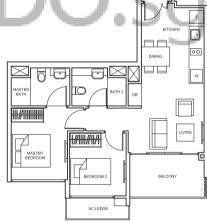

# TYPE B1

67 sq m/ 721 sq ft #02-16 to #12-16, #02-17 to #12-17, #02-20 to #12-20, #02-21 to #12-21

# TYPE B1-P

78 sq m/ 840 sq ft #01-16, #01-17, #01-20, #01-21

SUITES