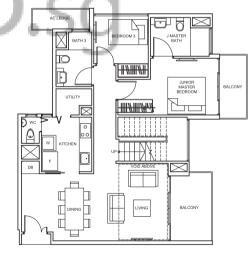

# SUITE

Live in comfort and style in a Suite, thoughtfully laid out to maximise capacity and functionality. Each of the 1- to 4-bedroom units is configured intelligently with bright, open spaces.

TYPE A2-P 45 sq m/ 484 sq ft #01-57