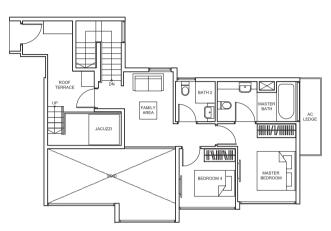

# PENTHOUSE

# TYPE P1

229 sq m/ 2,465 sq ft #11-25, #11-26

# UPPER PENTHOUSE

# PENTHOUSE

The double-storey, 4- to 5-bedroom Penthouses sit atop the towers. Lounge on the roof terraces and host friends against the backdrop of the open sky.

Balconies shall not be enclosed. Only approved screens are to be used.

Area includes PES, A/C ledge, balcony, not letrace and strata void, if any, Balconies and PES may not be fully covered. Some units are mirror images of the apartment plans shown in the brochure. Please refer to the key plans for orientation.

All plans are not drawn to scale and der subject to changes pending approval by relevant authorities. All floor areas are approximate measurements only and are subject to final survey.

PENTHOUSE PENTHOUSE