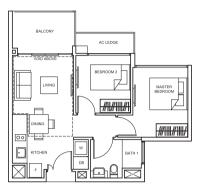

# TYPE As1

45 sq m/ 484 sq ft #02-30 to #11-30, #02-31 to #11-31

# TYPE As1-P 49 sq m/ 527 sq ft #01-30, #01-31

# TYPE As2

44 sq m/ 474 sq ft #02-27 to #11-27, #02-34 to #11-34

# TYPE As2-P 46 sq m/ 495 sq ft #01-27, #01-34

Balconies shall not be enclosed. Only approved screens are to be used.

Datachines sharing to the inclosed. Only approved screens are to the every base of the apartment plans shown in the brochure. Please refer to the key plans for orientation. All plans are not drawn to scale and are subject to changes pending approval by relevant authorities. All floor areas are approximate measurements only and are subject to final survey.