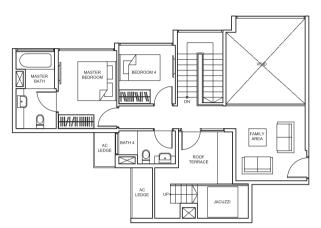

# PENTHOUSE

The double-storey, 4- to 5-bedroom Penthouses sit atop the towers. Lounge on the roof terraces and host friends against the backdrop of the open sky.

Balconies shall not be enclosed. Only approved screens are to be used.

# TYPE P4

181 sq m/ 1,948 sq ft #09-05, #09-06, #11-42, #11-43, #11-53, #11-54

# UPPER PENTHOUSE