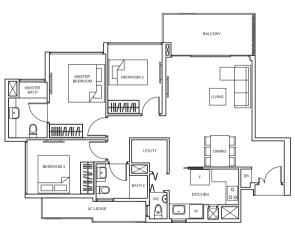

# TYPE B1

67 sq m/ 721 sq ft #02-16 to #12-16, #02-17 to #12-17, #02-20 to #12-20, #02-21 to #12-21

# TYPE B1-P

78 sq m/ 840 sq ft #01-16, #01-17, #01-20, #01-21

SUITES