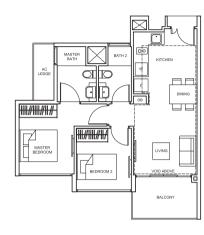

#10-13



TYPE B2-L 78 sq m/ 840 sq ft #10-07, #10-14



TYPE B3-L 81 sq m/ 872 sq ft #10-10, #10-11



TYPE B5-L 78 sq m/ 840 sq ft #10-12







25

ation.

Balconiles shall not be enclosed. Only approved screens are to be used.

Area includes PES, A/C ledge, balcony, roof terrace and strata void, if any. Balconies and PES may not be fully covered. Some units are mirror images of the apartment plans shown in the brochure. Please refer to the key plans for orientation.

All plans are not drawn to scale and are subject to changes pending approval by relevant authorities. All floor areas are approximate measurements only and are subject to final survey.

LOFT 2 BEDROOM 2 BEDROOM LOFT

TYPE B6-L 82 sq m/ 883 sq ft #10-01



TYPE B8-L 80 sq m/861 sq ft #12-60

TYPE B9-L

78 sq m/ 840 sq ft



TYPE B7-L 84 sq m/ 904 sq ft #10-04



# BUYCONDO





NEW UPPER CHANGI ROAD

BLOCK 19

BLOCK 12

BLOCK 18

BLOCK 18

BLOCK 18

BLOCK 19

BLO

Balconies shall not be enclosed. Only approved screens are to be used.

Area includes PES, A/C ledge, balcony, not ferrace and strata void, if any. Balconies and PES may not be fully covered. Some units are mirror images of the apartment plans shown in the brochure. Please refer to the key plans for orientation.
All plans are not drawn to scale and are subject to changes pending approval by relevant authorities. All floor areas are approximate measurements only and are subject to final survey.

Balconies shall not be enclosed. Only approved screens are to be used.
Area includes PES, A/C ledge, balcony, roof terrace and strata void, if any, Balconi