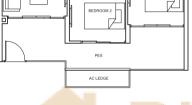

# TYPE A1

42 sq m/ 452 sq ft #03-38 to #11-38, #03-40 to #11-40, #03-44 to #11-44, #03-46 to #11-46, #03-47 to #11-47

# TYPE A1-P 45 sq m/ 484 sq ft #01-38, #01-40, #01-44, #01-46, #01-47

Balconies shall not be enclosed. Only approved screens are to be used.

Area includes PES, A/C ledge, balcony, not letrace and strata void, if any, Balconies and PES may not be fully covered. Some units are mirror images of the apartment plans shown in the brochure. Please refer to the key plans for orientation.

All plans are not drawn to scale and der subject to changes pending approval by relevant authorities. All floor areas are approximate measurements only and are subject to final survey.

SUITES SUITES 1 BEDROOM 2 BEDROOM