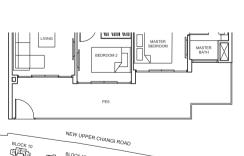

# TYPE A1

42 sq m/ 452 sq ft #03-38 to #11-38, #03-40 to #11-40, #03-44 to #11-44, #03-46 to #11-46, #03-47 to #11-47

# TYPE A1-P 45 sq m/ 484 sq ft #01-38, #01-40, #01-44, #01-46, #01-47

Balconies shall not be enclosed. Only approved screens are to be used.

Area includes PES, A/C ledge, balcony, not letrace and strata void, if any, Balconies and PES may not be fully covered. Some units are mirror images of the apartment plans shown in the brochure. Please refer to the key plans for orientation.

All plans are not drawn to scale and der subject to changes pending approval by relevant authorities. All floor areas are approximate measurements only and are subject to final survey.

SUITES SUITES 1 BEDROOM 2 BEDROOM