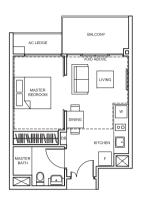

# TYPE A1

42 sq m/ 452 sq ft #03-38 to #11-38, #03-40 to #11-40, #03-44 to #11-44, #03-46 to #11-46, #03-47 to #11-47

# TYPE A1-P 45 sq m/ 484 sq ft #01-38, #01-40, #01-44, #01-46, #01-47