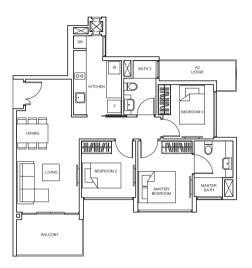

# SUITE

Live in comfort and style in a Suite, thoughtfully laid out to maximise capacity and functionality. Each of the 1- to 4-bedroom units is configured intelligently with bright, open spaces.

TYPE A2-P 45 sq m/ 484 sq ft #01-57

Balconies shall not be enclosed. Only approved screens are to be used.

Area includes PES, A/C ledge, balcony, not letrace and strata void, if any, Balconies and PES may not be fully covered. Some units are mirror images of the apartment plans shown in the brochure. Please refer to the key plans for orientation.

All plans are not drawn to scale and der subject to changes pending approval by relevant authorities. All floor areas are approximate measurements only and are subject to final survey.

SUITES SUITES 1 BEDROOM 2 BEDROOM