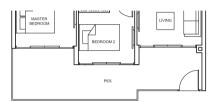

# SUITE

Live in comfort and style in a Suite, thoughtfully laid out to maximise capacity and functionality. Each of the 1- to 4-bedroom units is configured intelligently with bright, open spaces.

TYPE A2-P 45 sq m/ 484 sq ft #01-57

Balconies shall not be enclosed. Only approved screens are to be used.

Area includes PES, A/C ledge, balcony, not letrace and strata void, if any, Balconies and PES may not be fully covered. Some units are mirror images of the apartment plans shown in the brochure. Please refer to the key plans for orientation.

All plans are not drawn to scale and der subject to changes pending approval by relevant authorities. All floor areas are approximate measurements only and are subject to final survey.

SUITES SUITES 1 BEDROOM 2 BEDROOM