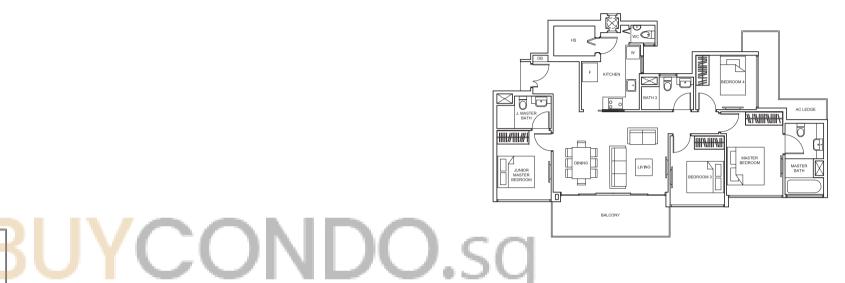

# PENTHOUSE

# TYPE P1

229 sq m/ 2,465 sq ft #11-25, #11-26

# UPPER PENTHOUSE

# PENTHOUSE

The double-storey, 4- to 5-bedroom Penthouses sit atop the towers. Lounge on the roof terraces and host friends against the backdrop of the open sky.

Balconies shall not be enclosed. Only approved screens are to be used.

Area includes PES, A/C ledge, balcony, not letrace and strata void, if any, Balconies and PES may not be fully covered. Some units are mirror images of the apartment plans shown in the brochure. Please refer to the key plans for orientation.

All plans are not drawn to scale and der subject to changes pending approval by relevant authorities. All floor areas are approximate measurements only and are subject to final survey.

PENTHOUSE PENTHOUSE