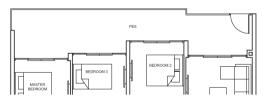

# TYPE A1

42 sq m/ 452 sq ft #03-38 to #11-38, #03-40 to #11-40, #03-44 to #11-44, #03-46 to #11-46, #03-47 to #11-47

# TYPE A1-P 45 sq m/ 484 sq ft #01-38, #01-40, #01-44, #01-46, #01-47