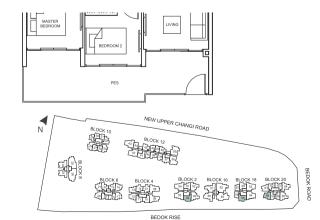

# SUITE

Live in comfort and style in a Suite, thoughtfully laid out to maximise capacity and functionality. Each of the 1- to 4-bedroom units is configured intelligently with bright, open spaces.

TYPE A2-P 45 sq m/ 484 sq ft #01-57

Balconies shall not be enclosed. Only approved screens are to be used.

Area includes PES, A/C ledge, balcony, not letrace and strata void, if any, Balconies and PES may not be fully covered. Some units are mirror images of the apartment plans shown in the brochure. Please refer to the key plans for orientation.

All plans are not drawn to scale and der subject to changes pending approval by relevant authorities. All floor areas are approximate measurements only and are subject to final survey.

SUITES SUITES 1 BEDROOM 2 BEDROOM