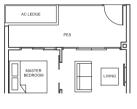

# TYPE A1

42 sq m/ 452 sq ft #03-38 to #11-38, #03-40 to #11-40, #03-44 to #11-44, #03-46 to #11-46, #03-47 to #11-47

# TYPE A1-P 45 sq m/ 484 sq ft #01-38, #01-40, #01-44, #01-46, #01-47

Balconies shall not be enclosed. Only approved screens are to be used.

Area includes PES, A/C ledge, balcony, not letrace and strata void, if any, Balconies and PES may not be fully covered. Some units are mirror images of the apartment plans shown in the brochure. Please refer to the key plans for orientation.

All plans are not drawn to scale and der subject to changes pending approval by relevant authorities. All floor areas are approximate measurements only and are subject to final survey.

SUITES SUITES 1 BEDROOM 2 BEDROOM