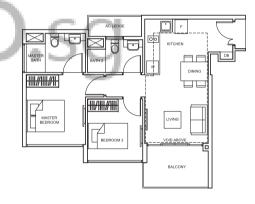

# TYPE Cc1

78 sq m/ 840 sq ft #02-23 to #11-23, #02-24 to #11-24

# TYPE Cc1-P 94 sq m/ 1,012 sq ft #01-23, #01-24