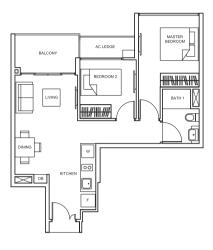

# TYPE B1

67 sq m/ 721 sq ft #02-16 to #12-16, #02-17 to #12-17, #02-20 to #12-20, #02-21 to #12-21

# TYPE B1-P

78 sq m/ 840 sq ft #01-16, #01-17, #01-20, #01-21

SUITES