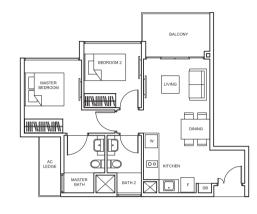

# SUITE

Live in comfort and style in a Suite, thoughtfully laid out to maximise capacity and functionality. Each of the 1- to 4-bedroom units is configured intelligently with bright, open spaces.

TYPE A2-P 45 sq m/ 484 sq ft #01-57

Balconies shall not be enclosed. Only approved screens are to be used.

Area includes PES, A/C ledge, balcony, not letrace and strata void, if any, Balconies and PES may not be fully covered. Some units are mirror images of the apartment plans shown in the brochure. Please refer to the key plans for orientation.

All plans are not drawn to scale and der subject to changes pending approval by relevant authorities. All floor areas are approximate measurements only and are subject to final survey.

SUITES SUITES 1 BEDROOM 2 BEDROOM