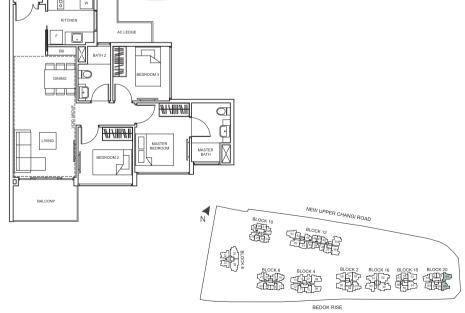

# TYPE Cc3 80 sq m/ 861 sq ft #02-64 to #11-64

TYPE Cc4

# TYPE Cc3-P 95 sq m/ 1,023 sq ft #01-64

## TYPE A4

44 sq m/ 474 sq ft #02-56 to #12-56

BUYCON TYPE A4-P 46 sq m/ 495 sq ft #01-56

TYPE Bc2-P 65 sq m/ 700 sq ft #01-18, #01-19

BEDOK RISE

NEW UPPER CHANGI ROAD BEDOK RISE

Balconies shall not be enclosed. Only approved screens are to be used.