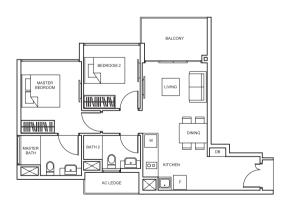

# TYPE A1

42 sq m/ 452 sq ft #03-38 to #11-38, #03-40 to #11-40, #03-44 to #11-44, #03-46 to #11-46, #03-47 to #11-47

# TYPE A1-P 45 sq m/ 484 sq ft #01-38, #01-40, #01-44, #01-46, #01-47

# SUITE

Live in comfort and style in a Suite, thoughtfully laid out to maximise capacity and functionality. Each of the 1- to 4-bedroom units is configured intelligently with bright, open spaces.

TYPE A2-P 45 sq m/ 484 sq ft #01-57