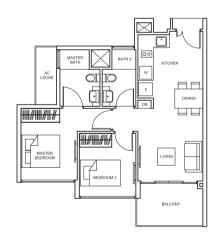

# SUITE

Live in comfort and style in a Suite, thoughtfully laid out to maximise capacity and functionality. Each of the 1- to 4-bedroom units is configured intelligently with bright, open spaces.

TYPE A2-P 45 sq m/ 484 sq ft #01-57

Balconies shall not be enclosed. Only approved screens are to be used.

Area includes PES, A/C ledge, balcony, not letrace and strata void, if any, Balconies and PES may not be fully covered. Some units are mirror images of the apartment plans shown in the brochure. Please refer to the key plans for orientation.

All plans are not drawn to scale and der subject to changes pending approval by relevant authorities. All floor areas are approximate measurements only and are subject to final survey.

SUITES SUITES 1 BEDROOM 2 BEDROOM