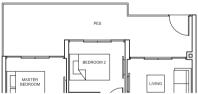

# TYPE A3

47 sq m/ 506 sq ft #02-59 to #11-59, #02-66 to #11-66

TYPE A3-P

50 sq m/ 538 sq ft #01-59, #01-66

TYPE Bc1

54 sq m/ 581 sq ft #02-15 to #12-15, #02-22 to #12-22

55 sq m/ 592 sq ft #02-18 to #12-18,

TYPE Bc1-P

62 sq m/ 667 sq ft #01-15, #01-22

Area includes PES, A/C ledge, belong, norf terrace and strata void, if any, Balconies and PES may not be fully covered. Some units are mirror images of the apartment plans shown in the brochure. Please refer to the key plans for orientation. All plans are not drawn to scale and are subject to changes pending approval by relevant authorities. All floor areas are approximate measurements only and are subject to final survey.