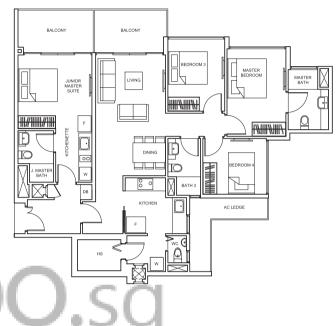

# TYPE C1

99 sq m/ 1,066 sq ft #02-25, #04-25, #06-25, #08-25, #10-25, #02-26, #04-26, #06-26, #08-26, #10-26