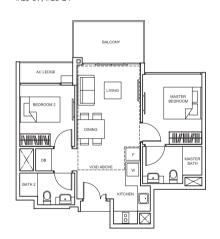

# TYPE A1

42 sq m/ 452 sq ft #03-38 to #11-38, #03-40 to #11-40, #03-44 to #11-44, #03-46 to #11-46, #03-47 to #11-47

# TYPE A1-P 45 sq m/ 484 sq ft #01-38, #01-40, #01-44, #01-46, #01-47