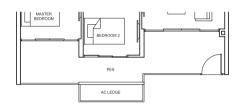

# SUITE

Live in comfort and style in a Suite, thoughtfully laid out to maximise capacity and functionality. Each of the 1- to 4-bedroom units is configured intelligently with bright, open spaces.

TYPE A2-P 45 sq m/ 484 sq ft #01-57

Balconies shall not be enclosed. Only approved screens are to be used.

Area includes PES, A/C ledge, balcony, not letrace and strata void, if any, Balconies and PES may not be fully covered. Some units are mirror images of the apartment plans shown in the brochure. Please refer to the key plans for orientation.

All plans are not drawn to scale and der subject to changes pending approval by relevant authorities. All floor areas are approximate measurements only and are subject to final survey.

SUITES SUITES 1 BEDROOM 2 BEDROOM