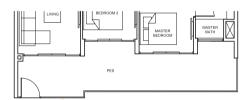

# CONVERTIBLE

The unique 1- to 2-bedroom Convertible unit offers creative space solutions through the Sliding Integrated Multi-function (SLIM) wall system, a brainchild of Keppel Land.\*

Featuring movable wall partitions, the SLIM system lets you configure your personal space according to your various needs. Besides flexibility, you'll also enjoy freedom in an uncluttered home — the walls cleverly double up as functional storage units.

Experience intelligent living, in a home you can truly call your own.

\*Patent pending (Singapore patent application no.: 201305381-4)

Convertible home.

1 BEDROOM CONVERTIBLE