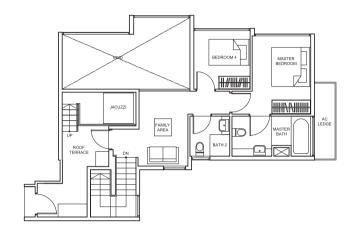

# PENTHOUSE

# TYPE P1

229 sq m/ 2,465 sq ft #11-25, #11-26

# UPPER PENTHOUSE

# PENTHOUSE

The double-storey, 4- to 5-bedroom Penthouses sit atop the towers. Lounge on the roof terraces and host friends against the backdrop of the open sky.

Balconies shall not be enclosed. Only approved screens are to be used.

Area includes PES, A/C ledge, balcony, not letrace and strata void, if any, Balconies and PES may not be fully covered. Some units are mirror images of the apartment plans shown in the brochure. Please refer to the key plans for orientation.

All plans are not drawn to scale and der subject to changes pending approval by relevant authorities. All floor areas are approximate measurements only and are subject to final survey.

PENTHOUSE PENTHOUSE