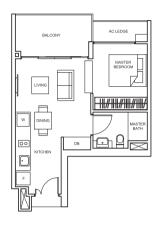

# TYPE A1

42 sq m/ 452 sq ft #03-38 to #11-38, #03-40 to #11-40, #03-44 to #11-44, #03-46 to #11-46, #03-47 to #11-47

# TYPE A1-P 45 sq m/ 484 sq ft #01-38, #01-40, #01-44, #01-46, #01-47

Balconies shall not be enclosed. Only approved screens are to be used.

Area includes PES, A/C ledge, balcony, not letrace and strata void, if any, Balconies and PES may not be fully covered. Some units are mirror images of the apartment plans shown in the brochure. Please refer to the key plans for orientation.

All plans are not drawn to scale and der subject to changes pending approval by relevant authorities. All floor areas are approximate measurements only and are subject to final survey.

SUITES SUITES 1 BEDROOM 2 BEDROOM