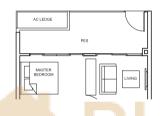

# TYPE As2

44 sq m/ 474 sq ft #02-27 to #11-27, #02-34 to #11-34

# TYPE As2-P 46 sq m/ 495 sq ft #01-27, #01-34

Balconies shall not be enclosed. Only approved screens are to be used.

Datachines sharing to the inclosed. Only approved screens are to the every base of the apartment plans shown in the brochure. Please refer to the key plans for orientation. All plans are not drawn to scale and are subject to changes pending approval by relevant authorities. All floor areas are approximate measurements only and are subject to final survey.