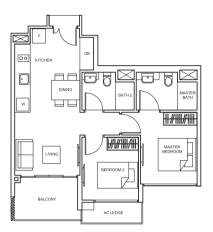

# TYPE B3

63 sq m/ 678 sq ft #02-10 to #09-10. #02-11 to #09-11

TYPE B4 64 sa m/ 689 sa ft #02-13 to #09-13

# TYPE B3-P

71 sq m/ 764 sq ft

# TYPE B4-P 76 sq m/ 818 sq ft #01-13

#01-10, #01-11

BUYCON