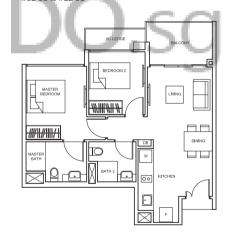

# TYPE B2 63 sq m/ 678 sq ft #02-07 to #09-07, #02-14 to #09-14

# TYPE B2-P

71 sq m/ 764 sq ft #01-07, #01-14

BEDOK RISE

NEW UPPER CHANGI ROAD

Balconies shall not be enclosed. Only approved screens are to be used. Data, the shall not be enclosed. Only approved screen as one to be used.

Area includes PES, A/C ledge, balloon, not ferrace and strata void, if any, Balconies and PES may not be fully covered. Some units are mirror images of the apartment plans shown in the brochure. Please refer to the key plans for orientation.

All plans are not drawn to scale and are subject to changes pending approval by relevant authorities. All floor areas are approximate measurements only and are subject to final survey. Balconies shall not be enclosed. Only approved screens are to be used.