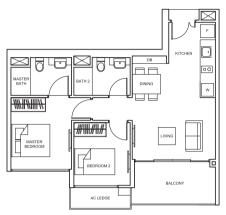

# TYPE A3

47 sq m/ 506 sq ft #02-59 to #11-59, #02-66 to #11-66

TYPE A3-P

50 sq m/ 538 sq ft #01-59, #01-66

TYPE Bc1

54 sq m/ 581 sq ft #02-15 to #12-15, #02-22 to #12-22

55 sq m/ 592 sq ft #02-18 to #12-18,

TYPE Bc1-P

62 sq m/ 667 sq ft #01-15, #01-22