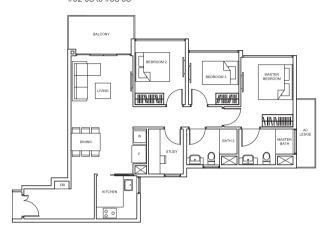

# TYPE C1

99 sq m/ 1,066 sq ft #02-25, #04-25, #06-25, #08-25, #10-25, #02-26, #04-26, #06-26, #08-26, #10-26

Area includes PES, A/C ledge, balloon, not ferrace and strata void, if any, Balconies and PES may not be fully covered. Some units are mirror images of the apartment plans shown in the brochure. Please refer to the key plans for orientation.

All plans are not drawn to scale and are subject to changes pending approval by relevant authorities. All floor areas are approximate measurements only and are subject to final survey.

Balconies shall not be enclosed. Only approved screens are to be used.