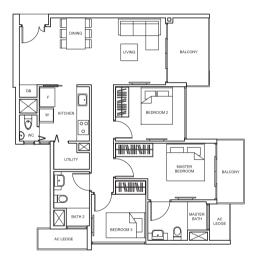

perfect balance between privacy and proximity. Use the

DUAL KEY 4 BEDROOM

# TYPE DK

128 sq m/ 1,378 sq ft #02-52 to #10-52

145 sq m/ 1,561 sq ft #01-52

Balconies shall not be enclosed. Only approved screens are to be used.

Area includes PES, A/C ledge, balcony, not letrace and strata void, if any, Balconies and PES may not be fully covered. Some units are mirror images of the apartment plans shown in the brochure. Please refer to the key plans for orientation.

All plans are not drawn to scale and der subject to changes pending approval by relevant authorities. All floor areas are approximate measurements only and are subject to final survey.