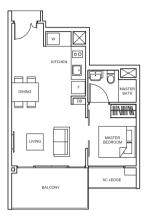

# TYPE As1

45 sq m/ 484 sq ft #02-30 to #11-30, #02-31 to #11-31

# TYPE As1-P 49 sq m/ 527 sq ft #01-30, #01-31

# TYPE As2

44 sq m/ 474 sq ft #02-27 to #11-27, #02-34 to #11-34

# TYPE As2-P 46 sq m/ 495 sq ft #01-27, #01-34

Balconies shall not be enclosed. Only approved screens are to be used.

Datachines sharing to the inclosed. Only approved screens are to the every base of the apartment plans shown in the brochure. Please refer to the key plans for orientation. All plans are not drawn to scale and are subject to changes pending approval by relevant authorities. All floor areas are approximate measurements only and are subject to final survey.