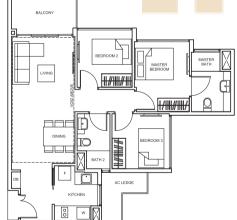

# TYPE Cc3 80 sq m/ 861 sq ft #02-64 to #11-64

TYPE Cc4

# TYPE Cc3-P 95 sq m/ 1,023 sq ft #01-64