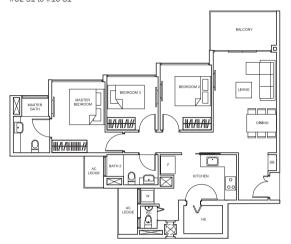

# TYPE C1

99 sq m/ 1,066 sq ft #02-25, #04-25, #06-25, #08-25, #10-25, #02-26, #04-26, #06-26, #08-26, #10-26