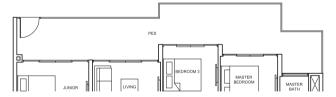

# TYPE C1

99 sq m/ 1,066 sq ft #02-25, #04-25, #06-25, #08-25, #10-25, #02-26, #04-26, #06-26, #08-26, #10-26