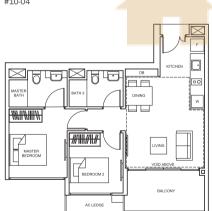

#10-07, #10-14



TYPE B3-L 81 sq m/ 872 sq ft #10-10, #10-11



TYPE B5-L 78 sq m/ 840 sq ft #10-12







25

ation.

Balconiles shall not be enclosed. Only approved screens are to be used.

Area includes PES, A/C ledge, balcony, roof terrace and strata void, if any. Balconies and PES may not be fully covered. Some units are mirror images of the apartment plans shown in the brochure. Please refer to the key plans for orientation.

All plans are not drawn to scale and are subject to changes pending approval by relevant authorities. All floor areas are approximate measurements only and are subject to final survey.

LOFT 2 BEDROOM 2 BEDROOM LOFT

TYPE B6-L 82 sq m/ 883 sq ft #10-01



TYPE B8-L 80 sq m/861 sq ft #12-60

TYPE B9-L

78 sq m/ 840 sq ft



TYPE B7-L 84 sq m/ 904 sq ft #10-04



# BUYCONDO





NEW UPPER CHANGI ROAD

BLOCK 19

BLOCK 12

BLOCK 18

BLOCK 18

BLOCK 18

BLOCK 19

BLO

Balconies shall not be enclosed. Only approved screens are to be used.

Area includes PES, A/C ledge, balcony, not ferrace and strata void, if any. Balconies and PES may not be fully covered. Some units are mirror images of the apartment plans shown in the brochure. Please refer to the key plans for orientation.
All plans are not drawn to scale and are subject to changes pending approval by relevant authorities. All floor areas are approximate measurements only and are subject to final survey.

Balconies shall not be enclosed. Only approved screens are to be used.
Area includes PES, A/C ledge, balcony, roof terrace and strata void, if any, Balconies and PES may not be fully covered. So