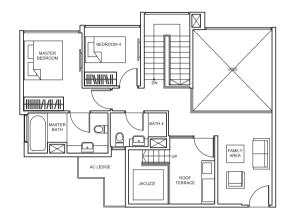

# PENTHOUSE

The double-storey, 4- to 5-bedroom Penthouses sit atop the towers. Lounge on the roof terraces and host friends against the backdrop of the open sky.

Balconies shall not be enclosed. Only approved screens are to be used.

# TYPE P4

181 sq m/ 1,948 sq ft #09-05, #09-06, #11-42, #11-43, #11-53, #11-54

# UPPER PENTHOUSE