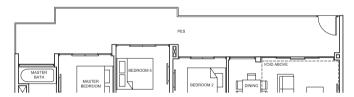

#12-24 AC LEDGE BALCONY

TYPE Cc3-L 98 sq m/ 1,055 sq ft #12-64













Balconies shall not be enclosed. Only approved screens are to be used. Area includes PES, A/C ledge, belong, norf terrace and strata void, if any, Balconies and PES may not be fully covered. Some units are mirror images of the apartment plans shown in the brochure. Please refer to the key plans for orientation. All plans are not drawn to scale and are subject to changes pending approval by relevant authorities. All floor areas are approximate measurements only and are subject to final survey. LOFT 4 BEDROOM LOFT

# TYPE Cc5-L

98 sq m/ 1,055 sq ft #10-03



# BUYCOND

# TYPE D1

140 sq m/ 1,507 sq ft #03-25, #05-25, #07-25, #09-25, #03-26, #05-26, #07-26, #09-26



TYPE D1-P 156 sq m/ 1,679 sq ft #01-25, #01-26







Balconies shall not be enclosed. Only approved screens are to be used.

Area includes PES, A/C ledge, balcony, not lerance and strata wold, if any, Balconies and PES may not be fully covered. Some units are mirror images of the apartment plans shown in the brochure. Please refer to the key plans for orientation.
All plans are not drawn to scale and are subject to changes pending approval by relevant authorities. All floor areas are approximate measurements only and are subject to final survey.

Balconies shall not be enclosed. Only approved screens are to be used.

Area includes PES, A/C ledge, balcony, roof terrace and strata void, if any. Balconies and PES may not be fully covered. Some units are mirror images of the apartment plans shown in the brochure. Please refer to the key pl