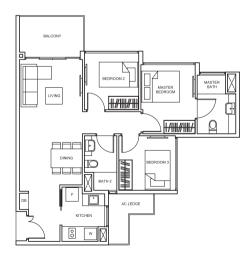

# SUITE

Live in comfort and style in a Suite, thoughtfully laid out to maximise capacity and functionality. Each of the 1- to 4-bedroom units is configured intelligently with bright, open spaces.

TYPE A2-P 45 sq m/ 484 sq ft #01-57

Balconies shall not be enclosed. Only approved screens are to be used.

Area includes PES, A/C ledge, balcony, not letrace and strata void, if any, Balconies and PES may not be fully covered. Some units are mirror images of the apartment plans shown in the brochure. Please refer to the key plans for orientation.

All plans are not drawn to scale and der subject to changes pending approval by relevant authorities. All floor areas are approximate measurements only and are subject to final survey.

SUITES SUITES 1 BEDROOM 2 BEDROOM