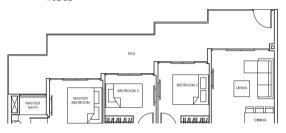

not drawn to scale and are subject to changes pending approval by relevant authorities. All floor areas are approximate measurements only and are subject to final survey.

Balconies shall not be enclosed. Only approved screens are to be used.

Area includes PES, A/C ledge, belong, norf terrace and strata void, if any, Balconies and PES may not be fully covered. Some units are mirror images of the apartment plans shown in the brochure. Please refer to the key plans for orientation. All plans are not drawn to scale and are subject to changes pending approval by relevant authorities. All floor areas are approximate measurements only and are subject to final survey.

SUITES 3 BEDROOM 3 BEDROOM SUITES

# TYPE C4

94 sq m/ 1,012 sq ft #02-51 to #10-51



TYPE C4-P 116 sq m/ 1,249 sq ft #01-51



TYPE C6

93 sq m/ 1,001 sq ft #02-09 to #08-09



TYPE C6-P

111 sq m/ 1,195 sq ft #01-09



# TYPE C5

95 sq m/ 1,023 sq ft



# TYPE C5-P 113 sq m/ 1,216 sq ft #01-50



TYPE C7 95 sq m/ 1,023 sq f #03-35 to #10-35



# TYPE C7-P

107 sq m/ 1,152 sq ft #01-35



Balconies shall not be enclosed. Only approved screens are to be used.

Area includes PES, A/C ledge, belong, norf terrace and strata void, if any, Balconies and PES may not be fully covered. Some units are mirror images of the apartment plans shown in the brochure. Please refer to the key plans for orientation. All plans are not drawn to scale and are subject to changes pending approval by relevant authorities. All floor areas are approximate measurements only and are subject to final survey.

Balconies shall not be enclosed.