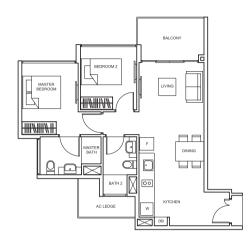

# TYPE B1

67 sq m/ 721 sq ft #02-16 to #12-16, #02-17 to #12-17, #02-20 to #12-20, #02-21 to #12-21

# TYPE B1-P

78 sq m/ 840 sq ft #01-16, #01-17, #01-20, #01-21

SUITES