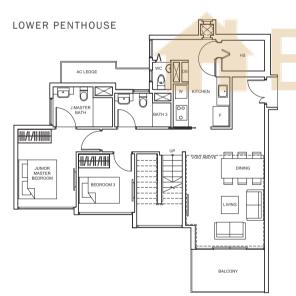

# LOWER PENTHOUSE

NEW UPPER CHANGI ROAD

BLOCK 19

BLO

43

Balconies shall not be enclosed. Only approved screens are to be used.

Area includes PES, A/C ledge, balcony, not lerance and strata wold, if any, Balconies and PES may not be fully covered. Some units are mirror images of the apartment plans shown in the brochure. Please refer to the key plans for orientation.
All plans are not drawn to scale and are subject to changes pending approval by relevant authorities. All floor areas are approximate measurements only and are subject to final survey.

# TYPE P6

187 sq m/ 2,013 sq ft #11-50

TYPE P7

178 sq m/ 1,916 sq ft #11-35, #11-36

# LOWER PENTHOUSE

45

Balconies shall not be enclosed. Only approved screens are to be used.

Area includes PES, A/C ledge, balcony, not lerance and strata wold, if any, Balconies and PES may not be fully covered. Some units are mirror images of the apartment plans shown in the brochure. Please refer to the key plans for orientation.
All plans are not drawn to scale and are subject to changes pending approval by relevant authorities. All floor areas are approximate measurements only and are subject to final survey.