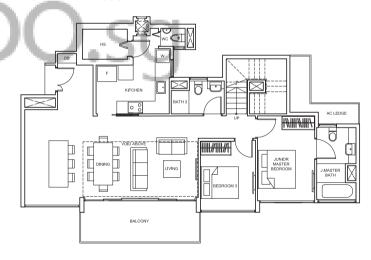

# UPPER PENTHOUSE

# LOWER PENTHOUSE

45

Balconies shall not be enclosed. Only approved screens are to be used.

Area includes PES, A/C ledge, balcony, not lerance and strata wold, if any, Balconies and PES may not be fully covered. Some units are mirror images of the apartment plans shown in the brochure. Please refer to the key plans for orientation.
All plans are not drawn to scale and are subject to changes pending approval by relevant authorities. All floor areas are approximate measurements only and are subject to final survey.

Balconies shall not be enclosed. Only approved screens are to be used.

Area includes PES, A/C ledge, balcony, roof terrace and strata void, if any, Balconies and PES may not be fully covered. Some units are mirror images of the apartment plans shown in the brochure. Please refer to the key plans for orientation.

All plans are not drawn to scale and are subject to changes pending approval by relevant authorities. All floor areas are approximate measurements only and are subject to final survey.

PENTHOUSE PENTHOUSE