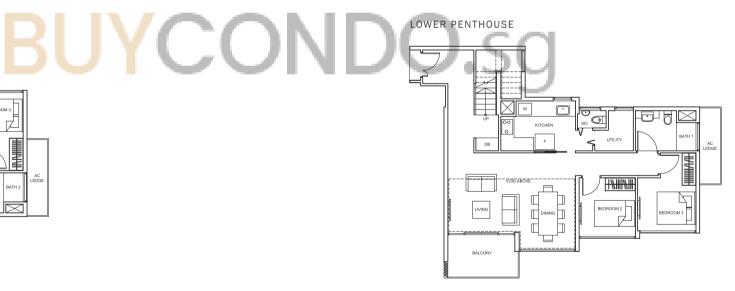

# LOWER PENTHOUSE

45

Balconies shall not be enclosed. Only approved screens are to be used.

Area includes PES, A/C ledge, balcony, not lerance and strata wold, if any, Balconies and PES may not be fully covered. Some units are mirror images of the apartment plans shown in the brochure. Please refer to the key plans for orientation.
All plans are not drawn to scale and are subject to changes pending approval by relevant authorities. All floor areas are approximate measurements only and are subject to final survey.

Balconies shall not be enclosed. Only approved screens are to be used.

Area includes PES, A/C ledge, balcony, roof terrace and strata void, if any, Balconies and PES may not be fully covered. Some units are mirror images of the apartment plans shown in the brochure. Please refer to the key plans for orientation.

All plans are not drawn to scale and are subject to changes pending approval by relevant authorities. All floor areas are approximate measurements only and are subject to final survey.

PENTHOUSE PENTHOUSE