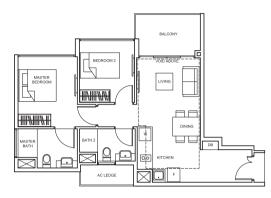

perfect balance between privacy and proximity. Use the

DUAL KEY 4 BEDROOM

# TYPE DK

128 sq m/ 1,378 sq ft #02-52 to #10-52

145 sq m/ 1,561 sq ft #01-52

Balconies shall not be enclosed. Only approved screens are to be used.

Area includes PES, A/C ledge, balcony, not letrace and strata void, if any, Balconies and PES may not be fully covered. Some units are mirror images of the apartment plans shown in the brochure. Please refer to the key plans for orientation.