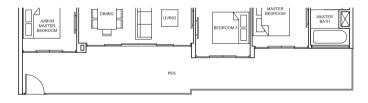

# TYPE B1

67 sq m/ 721 sq ft #02-16 to #12-16, #02-17 to #12-17, #02-20 to #12-20, #02-21 to #12-21

# TYPE B1-P

78 sq m/ 840 sq ft #01-16, #01-17, #01-20, #01-21

SUITES