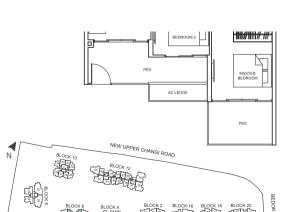

## TYPE A4

44 sq m/ 474 sq ft #02-56 to #12-56

BUYCON TYPE A4-P 46 sq m/ 495 sq ft #01-56

TYPE Bc2-P 65 sq m/ 700 sq ft #01-18, #01-19

BEDOK RISE

NEW UPPER CHANGI ROAD BEDOK RISE

Balconies shall not be enclosed. Only approved screens are to be used.