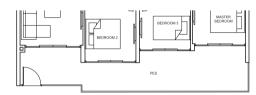

# TYPE A3

47 sq m/ 506 sq ft #02-59 to #11-59, #02-66 to #11-66

TYPE A3-P

50 sq m/ 538 sq ft #01-59, #01-66

TYPE Bc1

54 sq m/ 581 sq ft #02-15 to #12-15, #02-22 to #12-22

55 sq m/ 592 sq ft #02-18 to #12-18,

TYPE Bc1-P

62 sq m/ 667 sq ft #01-15, #01-22