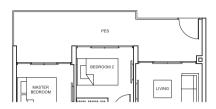

## 1 BEDROOM SUITES

# TYPE A1

42 sq m/ 452 sq ft #03-38 to #11-38, #03-40 to #11-40, #03-44 to #11-44, #03-46 to #11-46, #03-47 to #11-47

# TYPE A1-P 45 sq m/ 484 sq ft #01-38, #01-40, #01-44, #01-46, #01-47

# SUITE

Live in comfort and style in a Suite, thoughtfully laid out to maximise capacity and functionality. Each of the 1- to 4-bedroom units is configured intelligently with bright, open spaces.

TYPE A2-P 45 sq m/ 484 sq ft #01-57