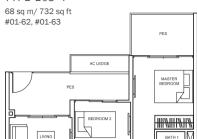

sq m/ 474 sq ft #02-56 to #12-56





BUYCON TYPE A4-P 46 sq m/ 495 sq ft #01-56



TYPE Bc2-P 65 sq m/ 700 sq ft #01-18, #01-19



BEDOK RISE

NEW UPPER CHANGI ROAD BEDOK RISE

Balconies shall not be enclosed. Only approved screens are to be used.

Area includes PES, A/C ledge, belong, norf terrace and strata void, if any, Balconies and PES may not be fully covered. Some units are mirror images of the apartment plans shown in the brochure. Please refer to the key plans for orientation. All plans are not drawn to scale and are subject to changes pending approval by relevant authorities. All floor areas are approximate measurements only and are subject to final survey.

AC LEDGE

SUITES 2 BEDROOM 2 BEDROOM

# TYPE Bc3

58 sq m/ 624 sq ft #02-62 to #12-62, #02-63 to #12-63



# TYPE Bc3-P



# TYPE B1

67 sq m/ 721 sq ft #02-16 to #12-16, #02-17 to #12-17, #02-20 to #12-20, #02-21 to #12-21



# TYPE B1-P

78 sq m/ 840 sq ft #01-16, #01-17, #01-20, #01-21



SUITES

# TYPE Bc4

53 sq m/ 570 sq ft #03-39 to #11-39, #03-45 to #11-45, #03-48 to #11-48



# TYPE Bc4-P 61 sq m/ 657 sq ft #01-39, #01-45, #01-48

# TYPE B2 63 sq m/ 678 sq ft #02-07 to #09-07, #02-14 to #09-14





# TYPE B2-P

71 sq m/ 764 sq ft #01-07, #01-14





BEDOK RISE

NEW UPPER CHANGI ROAD

Balconies shall not be enclosed. Only approved screens are to be used. Data, the shall not be enclosed. Only approved screen as one to be used.

Area includes PES, A/C ledge, balloon, not ferrace and strata void, if any, Balconies and PES may not be fully covered. Some units are mirror images of the apartment plans show