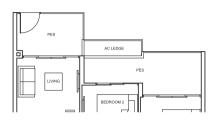

onies shall not be enclosed. Only approved screens are to be used.

Area includes PES, A/C ledge, balcony, not letrace and strata void, if any, Balconies and PES may not be fully covered. Some units are mirror images of the apartment plans shown in the brochure. Please refer to the key plans for orientation.

All plans are not drawn to scale and der subject to changes pending approval by relevant authorities. All floor areas are approximate measurements only and are subject to final survey.

SUITES SUITES 1 BEDROOM 2 BEDROOM

# TYPE A3

47 sq m/ 506 sq ft #02-59 to #11-59, #02-66 to #11-66



TYPE A3-P

50 sq m/ 538 sq ft #01-59, #01-66



TYPE Bc1

54 sq m/ 581 sq ft #02-15 to #12-15, #02-22 to #12-22

55 sq m/ 592 sq ft #02-18 to #12-18,



TYPE Bc1-P

62 sq m/ 667 sq ft #01-15, #01-22



## TYPE A4

44 sq m/ 474 sq ft #02-56 to #12-56





BUYCON TYPE A4-P 46 sq m/ 495 sq ft #01-56



TYPE Bc2-P 65 sq m/ 700 sq ft #01-18, #01-19



BEDOK RISE

NEW UPPER CHANGI ROAD BEDOK RISE

Balconies shall not be enclosed. Only approved screens are to be used.

Area includes PES, A/C ledge, belong, norf terrace and strata void, if any, Balconies and PES may not be fully covered. Some units are mirror images of the apartment plans shown in the brochure. Please refer to the key plans for orientation. All plans are not drawn to scale and are subject to changes pending approval by relevant authorities. All floor areas are approximate measurements only and are subject to final survey.

AC LEDGE

SUITES 2 BEDROOM 2 BEDROOM

# TYPE Bc3

58 sq m/ 624 sq ft #02-62 to #12-62, #02-63 to #12-63