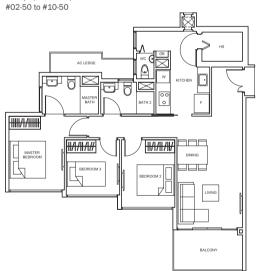

# TYPE C4

94 sq m/ 1,012 sq ft #02-51 to #10-51

TYPE C4-P 116 sq m/ 1,249 sq ft #01-51

TYPE C6

93 sq m/ 1,001 sq ft #02-09 to #08-09

TYPE C6-P

111 sq m/ 1,195 sq ft #01-09

# TYPE C5

95 sq m/ 1,023 sq ft

# TYPE C5-P 113 sq m/ 1,216 sq ft #01-50

TYPE C7 95 sq m/ 1,023 sq f #03-35 to #10-35