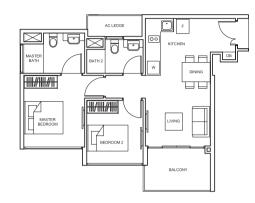

# TYPE B1

67 sq m/ 721 sq ft #02-16 to #12-16, #02-17 to #12-17, #02-20 to #12-20, #02-21 to #12-21

# TYPE B1-P

78 sq m/ 840 sq ft #01-16, #01-17, #01-20, #01-21

SUITES

Area includes PES, A/C ledge, balloon, not ferrace and strata void, if any, Balconies and PES may not be fully covered. Some units are mirror images of the apartment plans shown in the brochure. Please refer to the key plans for orientation.

All plans are not drawn to scale and are subject to changes pending approval by relevant authorities. All floor areas are approximate measurements only and are subject to final survey. Balconies shall not be enclosed. Only approved screens are to be used.