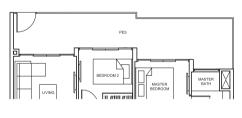

# CONVERTIBLE

The unique 1- to 2-bedroom Convertible unit offers creative space solutions through the Sliding Integrated Multi-function (SLIM) wall system, a brainchild of Keppel Land.\*

Featuring movable wall partitions, the SLIM system lets you configure your personal space according to your various needs. Besides flexibility, you'll also enjoy freedom in an uncluttered home — the walls cleverly double up as functional storage units.

Experience intelligent living, in a home you can truly call your own.

\*Patent pending (Singapore patent application no.: 201305381-4)

Convertible home.

1 BEDROOM CONVERTIBLE