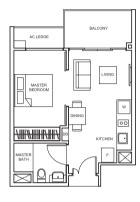

# TYPE A1

42 sq m/ 452 sq ft #03-38 to #11-38, #03-40 to #11-40, #03-44 to #11-44, #03-46 to #11-46, #03-47 to #11-47

# TYPE A1-P 45 sq m/ 484 sq ft #01-38, #01-40, #01-44, #01-46, #01-47