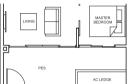

# TYPE A3

47 sq m/ 506 sq ft #02-59 to #11-59, #02-66 to #11-66

TYPE A3-P

50 sq m/ 538 sq ft #01-59, #01-66

TYPE Bc1

54 sq m/ 581 sq ft #02-15 to #12-15, #02-22 to #12-22

55 sq m/ 592 sq ft #02-18 to #12-18,

TYPE Bc1-P

62 sq m/ 667 sq ft #01-15, #01-22

## TYPE A4

44 sq m/ 474 sq ft #02-56 to #12-56

BUYCON TYPE A4-P 46 sq m/ 495 sq ft #01-56

TYPE Bc2-P 65 sq m/ 700 sq ft #01-18, #01-19

BEDOK RISE

NEW UPPER CHANGI ROAD BEDOK RISE

Balconies shall not be enclosed. Only approved screens are to be used.

Area includes PES, A/C ledge, belong, norf terrace and strata void, if any, Balconies and PES may not be fully covered. Some units are mirror images of the apartment plans shown in the brochure. Please refer to the key plans for orientation. All plans are not drawn to scale and are subject to changes pending approval by relevant authorities. All floor areas are approximate measurements only and are subject to final survey.