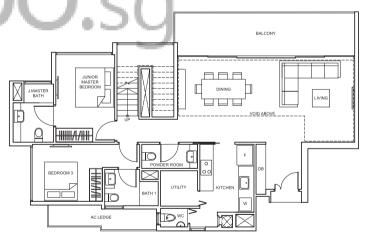

perfect balance between privacy and proximity. Use the

DUAL KEY 4 BEDROOM

# TYPE DK

128 sq m/ 1,378 sq ft #02-52 to #10-52

145 sq m/ 1,561 sq ft #01-52

Balconies shall not be enclosed. Only approved screens are to be used.

Area includes PES, A/C ledge, balcony, not letrace and strata void, if any, Balconies and PES may not be fully covered. Some units are mirror images of the apartment plans shown in the brochure. Please refer to the key plans for orientation.

All plans are not drawn to scale and der subject to changes pending approval by relevant authorities. All floor areas are approximate measurements only and are subject to final survey.