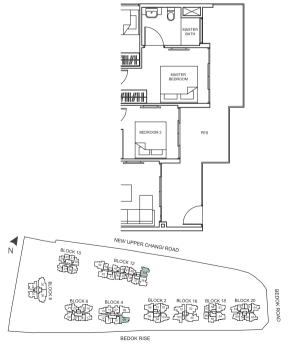

## 1 BEDROOM SUITES

# TYPE A1

42 sq m/ 452 sq ft #03-38 to #11-38, #03-40 to #11-40, #03-44 to #11-44, #03-46 to #11-46, #03-47 to #11-47

# TYPE A1-P 45 sq m/ 484 sq ft #01-38, #01-40, #01-44, #01-46, #01-47

# SUITE

Live in comfort and style in a Suite, thoughtfully laid out to maximise capacity and functionality. Each of the 1- to 4-bedroom units is configured intelligently with bright, open spaces.

TYPE A2-P 45 sq m/ 484 sq ft #01-57

Balconies shall not be enclosed. Only approved screens are to be used.

Area includes PES, A/C ledge, balcony, not letrace and strata void, if any, Balconies and PES may not be fully covered. Some units are mirror images of the apartment plans shown in the brochure. Please refer to the key plans for orientation.

All plans are not drawn to scale and der subject to changes pending approval by relevant authorities. All floor areas are approximate measurements only and are subject to final survey.

SUITES SUITES 1 BEDROOM 2 BEDROOM