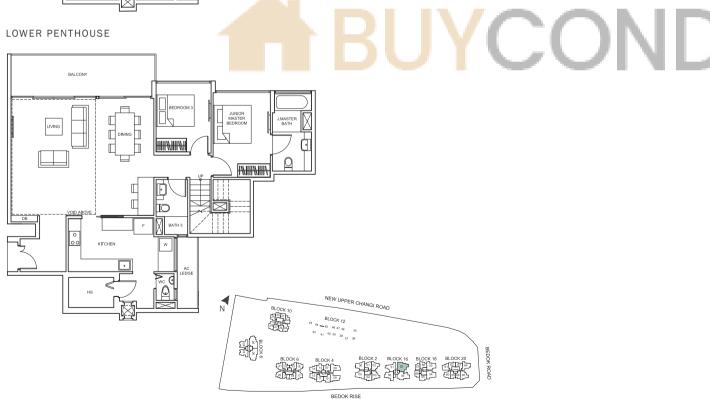

# LOWER PENTHOUSE

NEW UPPER CHANGI ROAD

BLOCK 19

BLO

43

Balconies shall not be enclosed. Only approved screens are to be used.

Area includes PES, A/C ledge, balcony, not lerance and strata wold, if any, Balconies and PES may not be fully covered. Some units are mirror images of the apartment plans shown in the brochure. Please refer to the key plans for orientation.
All plans are not drawn to scale and are subject to changes pending approval by relevant authorities. All floor areas are approximate measurements only and are subject to final survey.

Balconies shall not be enclosed. Only approved screens are to be used.
Area includes PES, A/C ledge, balcony, roof terrace and strata void, if any. Balconies and PES may not be fully covered. Some units are mirror images of the apartment plans shown in the brochure. Please refer to the key plans for orientation.
All plans are not drawn to scale and are subject to changes pending approval by relevant authorities. All floor areas are approximate measurements only and are subject to final survey.