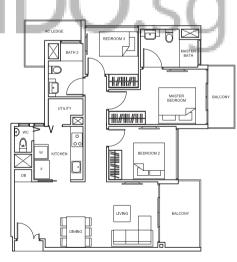

# TYPE DK

128 sq m/ 1,378 sq ft #02-52 to #10-52

145 sq m/ 1,561 sq ft #01-52

Balconies shall not be enclosed. Only approved screens are to be used.

Area includes PES, A/C ledge, balcony, not letrace and strata void, if any, Balconies and PES may not be fully covered. Some units are mirror images of the apartment plans shown in the brochure. Please refer to the key plans for orientation.