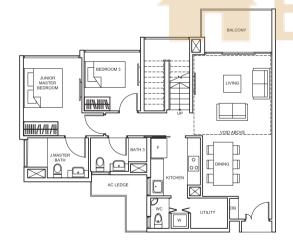

perfect balance between privacy and proximity. Use the

DUAL KEY 4 BEDROOM

# TYPE DK

128 sq m/ 1,378 sq ft #02-52 to #10-52

145 sq m/ 1,561 sq ft #01-52

Balconies shall not be enclosed. Only approved screens are to be used.

Area includes PES, A/C ledge, balcony, not letrace and strata void, if any, Balconies and PES may not be fully covered. Some units are mirror images of the apartment plans shown in the brochure. Please refer to the key plans for orientation.