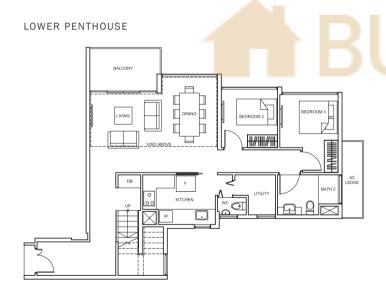

# LOWER PENTHOUSE

NEW UPPER CHANGI ROAD

BLOCK 19

BLO

43

Balconies shall not be enclosed. Only approved screens are to be used.

Area includes PES, A/C ledge, balcony, not lerance and strata wold, if any, Balconies and PES may not be fully covered. Some units are mirror images of the apartment plans shown in the brochure. Please refer to the key plans for orientation.
All plans are not drawn to scale and are subject to changes pending approval by relevant authorities. All floor areas are approximate measurements only and are subject to final survey.

Balconies shall not be enclosed. Only approved screens are to be used.
Area includes PES, A/C ledge, balcony, roof terrace and strata void, if any. Balconies and PES may not be fully covered. Some units are mirror images of the apartment plans shown in the brochure. Please refer to the key plans for orientation.
All plans are not drawn to scale and are subject to changes pending approval by relevant authorities. All floor areas are approximate measurements only and are subject to final survey.