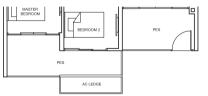

# TYPE Bc4

53 sq m/ 570 sq ft #03-39 to #11-39, #03-45 to #11-45, #03-48 to #11-48

# TYPE Bc4-P 61 sq m/ 657 sq ft #01-39, #01-45, #01-48