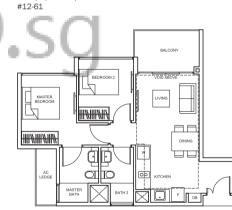

# TYPE Cc1

78 sq m/ 840 sq ft #02-23 to #11-23, #02-24 to #11-24

# TYPE Cc1-P 94 sq m/ 1,012 sq ft #01-23, #01-24