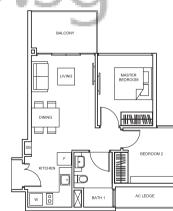

# TYPE A1

42 sq m/ 452 sq ft #03-38 to #11-38, #03-40 to #11-40, #03-44 to #11-44, #03-46 to #11-46, #03-47 to #11-47

Balconies shall not be enclosed. Only approved screens are to be used.

Area includes PES, A/C ledge, balcony, not letrace and strata void, if any, Balconies and PES may not be fully covered. Some units are mirror images of the apartment plans shown in the brochure. Please refer to the key plans for orientation.

All plans are not drawn to scale and der subject to changes pending approval by relevant authorities. All floor areas are approximate measurements only and are subject to final survey.

SUITES SUITES 1 BEDROOM 2 BEDROOM