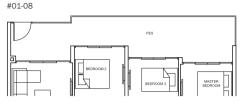

# TYPE A1

42 sq m/ 452 sq ft #03-38 to #11-38, #03-40 to #11-40, #03-44 to #11-44, #03-46 to #11-46, #03-47 to #11-47

# TYPE A1-P 45 sq m/ 484 sq ft #01-38, #01-40, #01-44, #01-46, #01-47