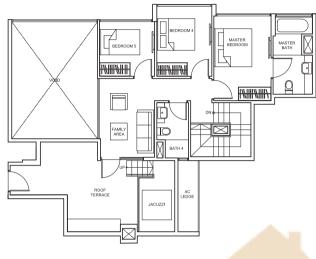

# PENTHOUSE

# UPPER PENTHOUSE

# PENTHOUSE

The double-storey, 4- to 5-bedroom Penthouses sit atop the towers. Lounge on the roof terraces and host friends against the backdrop of the open sky.

Balconies shall not be enclosed. Only approved screens are to be used.

Area includes PES, A/C ledge, balcony, not letrace and strata void, if any, Balconies and PES may not be fully covered. Some units are mirror images of the apartment plans shown in the brochure. Please refer to the key plans for orientation.

All plans are not drawn to scale and der subject to changes pending approval by relevant authorities. All floor areas are approximate measurements only and are subject to final survey.

PENTHOUSE PENTHOUSE