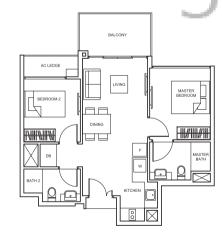

# TYPE B1

67 sq m/ 721 sq ft #02-16 to #12-16, #02-17 to #12-17, #02-20 to #12-20, #02-21 to #12-21

# TYPE B1-P

78 sq m/ 840 sq ft #01-16, #01-17, #01-20, #01-21

SUITES

Area includes PES, A/C ledge, balloon, not ferrace and strata void, if any, Balconies and PES may not be fully covered. Some units are mirror images of the apartment plans shown in the brochure. Please refer to the key plans for orientation.

All plans are not drawn to scale and are subject to changes pending approval by relevant authorities. All floor areas are approximate measurements only and are subject to final survey. Balconies shall not be enclosed. Only approved screens are to be used.