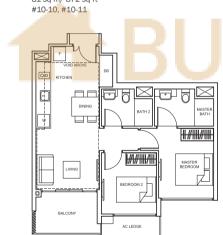

TYPE B4-L 80 sq m/ 861 sq ft #10-13

TYPE B2-L 78 sq m/ 840 sq ft #10-07, #10-14

TYPE B3-L 81 sq m/ 872 sq ft #10-10, #10-11

TYPE B5-L 78 sq m/ 840 sq ft #10-12

25

ation.

Balconiles shall not be enclosed. Only approved screens are to be used.