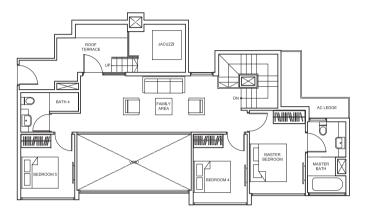

# PENTHOUSE

# UPPER PENTHOUSE

# PENTHOUSE

The double-storey, 4- to 5-bedroom Penthouses sit atop the towers. Lounge on the roof terraces and host friends against the backdrop of the open sky.

Balconies shall not be enclosed. Only approved screens are to be used.

Area includes PES, A/C ledge, balcony, not letrace and strata void, if any, Balconies and PES may not be fully covered. Some units are mirror images of the apartment plans shown in the brochure. Please refer to the key plans for orientation.

All plans are not drawn to scale and der subject to changes pending approval by relevant authorities. All floor areas are approximate measurements only and are subject to final survey.

PENTHOUSE PENTHOUSE