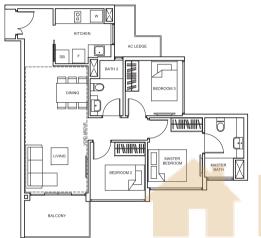

perfect balance between privacy and proximity. Use the

DUAL KEY 4 BEDROOM

# TYPE DK

128 sq m/ 1,378 sq ft #02-52 to #10-52

145 sq m/ 1,561 sq ft #01-52

Balconies shall not be enclosed. Only approved screens are to be used.

Area includes PES, A/C ledge, balcony, not letrace and strata void, if any, Balconies and PES may not be fully covered. Some units are mirror images of the apartment plans shown in the brochure. Please refer to the key plans for orientation.