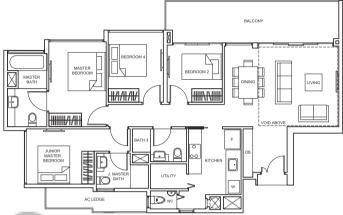

# TYPE P8

241 sq m/ 2,594 sq ft #11-52

# LOWER PENTHOUSE

TYPE P9

228 sq m/ 2,454 sq ft #11-49

# UPPER PENTHOUSE

# LOWER PENTHOUSE

Balconies shall not be enclosed. Only approved screens are to be used.

Area includes PES, A/C ledge, belong, norf terrace and strata void, if any, Balconies and PES may not be fully covered. Some units are mirror images of the apartment plans shown in the brochure. Please refer to the key plans for orientation. All plans are not drawn to scale and are subject to changes pending approval by relevant authorities. All floor areas are approximate measurements only and are subject to final survey.