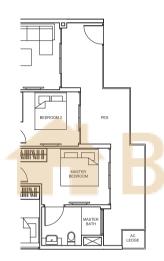

# TYPE As1

45 sq m/ 484 sq ft #02-30 to #11-30, #02-31 to #11-31

# TYPE As1-P 49 sq m/ 527 sq ft #01-30, #01-31

# TYPE As2

44 sq m/ 474 sq ft #02-27 to #11-27, #02-34 to #11-34

# TYPE As2-P 46 sq m/ 495 sq ft #01-27, #01-34

Balconies shall not be enclosed. Only approved screens are to be used.

Datachines sharing to the inclosed. Only approved screens are to the every base of the apartment plans shown in the brochure. Please refer to the key plans for orientation. All plans are not drawn to scale and are subject to changes pending approval by relevant authorities. All floor areas are approximate measurements only and are subject to final survey.