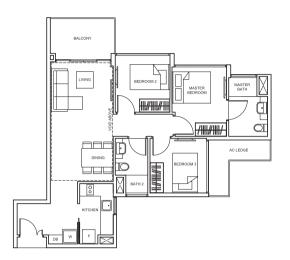

# TYPE Cc2 78 sq m/ 840 sq ft #02-02 to #09-02

# TYPE Cc2-P 93 sq m/ 1,001 sq ft #01-02

Balconies shall not be enclosed. Only approved screens are to be used.

Area includes PES, A/C ledge, balcony, not lerance and strata wold, if any, Balconies and PES may not be fully covered. Some units are mirror images of the apartment plans shown in the brochure. Please refer to the key plans for orientation.
All plans are not drawn to scale and are subject to changes pending approval by relevant authorities. All floor areas are approximate measurements only and are subject to final survey.