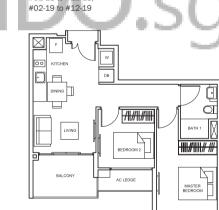

# TYPE A3

47 sq m/ 506 sq ft #02-59 to #11-59, #02-66 to #11-66

TYPE A3-P

50 sq m/ 538 sq ft #01-59, #01-66

TYPE Bc1

54 sq m/ 581 sq ft #02-15 to #12-15, #02-22 to #12-22

55 sq m/ 592 sq ft #02-18 to #12-18,

TYPE Bc1-P

62 sq m/ 667 sq ft #01-15, #01-22