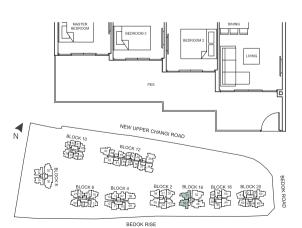

# BUYCONDO

NEW UPPER CHANGI ROAD

BLOCK 19

BLOCK 12

BLOCK 18

BLOCK 18

BLOCK 18

BLOCK 19

BLO

Balconies shall not be enclosed. Only approved screens are to be used.

Area includes PES, A/C ledge, balcony, not ferrace and strata void, if any. Balconies and PES may not be fully covered. Some units are mirror images of the apartment plans shown in the brochure. Please refer to the key plans for orientation.
All plans are not drawn to scale and are subject to changes pending approval by relevant authorities. All floor areas are approximate measurements only and are subject to final survey.