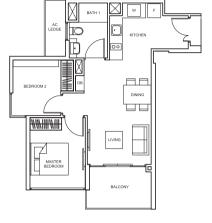

# TYPE A1

42 sq m/ 452 sq ft #03-38 to #11-38, #03-40 to #11-40, #03-44 to #11-44, #03-46 to #11-46, #03-47 to #11-47

Balconies shall not be enclosed. Only approved screens are to be used.

Area includes PES, A/C ledge, balcony, not letrace and strata void, if any, Balconies and PES may not be fully covered. Some units are mirror images of the apartment plans shown in the brochure. Please refer to the key plans for orientation.

All plans are not drawn to scale and der subject to changes pending approval by relevant authorities. All floor areas are approximate measurements only and are subject to final survey.

SUITES SUITES 1 BEDROOM 2 BEDROOM