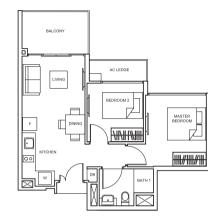

# TYPE A1

42 sq m/ 452 sq ft #03-38 to #11-38, #03-40 to #11-40, #03-44 to #11-44, #03-46 to #11-46, #03-47 to #11-47

# TYPE A1-P 45 sq m/ 484 sq ft #01-38, #01-40, #01-44, #01-46, #01-47

Balconies shall not be enclosed. Only approved screens are to be used.

Area includes PES, A/C ledge, balcony, not letrace and strata void, if any, Balconies and PES may not be fully covered. Some units are mirror images of the apartment plans shown in the brochure. Please refer to the key plans for orientation.

All plans are not drawn to scale and der subject to changes pending approval by relevant authorities. All floor areas are approximate measurements only and are subject to final survey.

SUITES SUITES 1 BEDROOM 2 BEDROOM