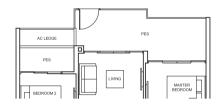

# TYPE B7

67 sq m/ 721 sq ft #02-04 to #09-04. #02-55 to #12-55

TYPE B8 62 sq m/ 667 sq ft #02-60 to #11-60

TYPE B7-P 76 sq m/ 818 sq ft #01-04, #01-55

TYPE B8-P 73 sq m/ 786 sq ft #01-60

TYPE B9 62 sq m/ 667 sq ft #02-61 to #11-61

TYPE B10

TYPE B9-P 73 sq m/ 786 sq ft #01-61

TYPE B10-P 65 sq m/ 700 sq ft 74 sq m/ 797 sq ft #01-37, #01-41

BEDOK RISE

Balconies shall not be enclosed. Only approved screens are to be used.

Area includes PES, A/C ledge, belong, norf terrace and strata void, if any, Balconies and PES may not be fully covered. Some units are mirror images of the apartment plans shown in the brochure. Please refer to the key plans for orientation. All plans are not drawn to scale and are subject to changes pending approval by relevant authorities. All floor areas are approximate measurements only and are subject to final survey.

Balconies shall not be enclosed. Only approved screens are to be used. Data, the shall not be enclosed. Only approved screen as one to be used.

Area includes PES, A/C ledge, balloon, not ferrace and strata void, if any, Balconies and PES may not be fully covered. Some units are mirror images of the apartment plans shown in the brochure. Please refer to the key plans for orientation.