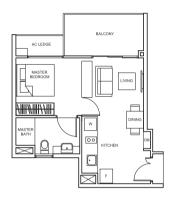

# TYPE A3

47 sq m/ 506 sq ft #02-59 to #11-59, #02-66 to #11-66

TYPE A3-P

50 sq m/ 538 sq ft #01-59, #01-66

TYPE Bc1

54 sq m/ 581 sq ft #02-15 to #12-15, #02-22 to #12-22

55 sq m/ 592 sq ft #02-18 to #12-18,