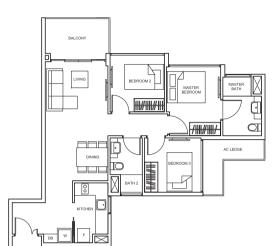

EDROOM 3 BEDROOM SUITES

# TYPE Cc1

78 sq m/ 840 sq ft #02-23 to #11-23, #02-24 to #11-24



# TYPE Cc2 78 sq m/ 840 sq ft #02-02 to #09-02



# TYPE Cc1-P 94 sq m/ 1,012 sq ft #01-23, #01-24



# TYPE Cc2-P 93 sq m/ 1,001 sq ft #01-02





Balconies shall not be enclosed. Only approved screens are to be used.

Area includes PES, A/C ledge, balcony, not lerance and strata wold, if any, Balconies and PES may not be fully covered. Some units are mirror images of the apartment plans shown in the brochure. Please refer to the key plans for orientation.
All plans are not drawn to scale and are subject to changes pending approval by relevant authorities. All floor areas are approximate measurements only and are subject to final survey.

# TYPE Cc3 80 sq m/ 861 sq ft #02-64 to #11-64

TYPE Cc4



# TYPE Cc3-P 95 sq m/ 1,023 sq ft #01-64



# TYPE Cc4-P



# 93 sq m/ 1,001 sq ft #01-65



15

BEDOK RISE

Balconies shall not be enclosed. Only approved screens are to be used.

Area includes PES, A/C ledge, belong, norf terrace and strata void, if any, Balconies and PES may not be fully covered. Some units are mirror images of the apartment plans shown in the brochure. Please refer to the key plans for orientation. All plans are not drawn to scale and are subject to changes pending approval by relevant authorities. All floor areas are approximate measurements only and are subject to final survey.

SUITES 3 BEDROOM 3 BEDROOM SUITES

# TYPE Cc5

79 sq m/ 850 sq ft #02-03 to #09-03



# TYPE Cc5-P 94 sq m/ 1,012 sq ft

#01-03



NEW UPPER CHANGI ROAD

BEDOK RISE

# TYPE C2

96 sq m/ 1,0