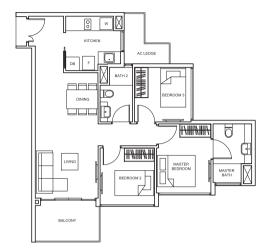

# TYPE B1

67 sq m/ 721 sq ft #02-16 to #12-16, #02-17 to #12-17, #02-20 to #12-20, #02-21 to #12-21

# TYPE B1-P

78 sq m/ 840 sq ft #01-16, #01-17, #01-20, #01-21

SUITES

Area includes PES, A/C ledge, balloon, not ferrace and strata void, if any, Balconies and PES may not be fully covered. Some units are mirror images of the apartment plans shown in the brochure. Please refer to the key plans for orientation.

All plans are not drawn to scale and are subject to changes pending approval by relevant authorities. All floor areas are approximate measurements only and are subject to final survey. Balconies shall not be enclosed. Only approved screens are to be used.