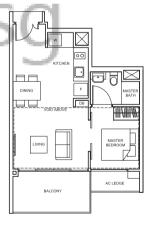

# TYPE A1

42 sq m/ 452 sq ft #03-38 to #11-38, #03-40 to #11-40, #03-44 to #11-44, #03-46 to #11-46, #03-47 to #11-47

# TYPE A1-P 45 sq m/ 484 sq ft #01-38, #01-40, #01-44, #01-46, #01-47

# SUITE

Live in comfort and style in a Suite, thoughtfully laid out to maximise capacity and functionality. Each of the 1- to 4-bedroom units is configured intelligently with bright, open spaces.

TYPE A2-P 45 sq m/ 484 sq ft #01-57