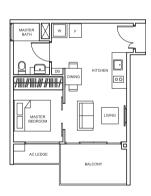

# TYPE A1

42 sq m/ 452 sq ft #03-38 to #11-38, #03-40 to #11-40, #03-44 to #11-44, #03-46 to #11-46, #03-47 to #11-47

# TYPE A1-P 45 sq m/ 484 sq ft #01-38, #01-40, #01-44, #01-46, #01-47

Balconies shall not be enclosed. Only approved screens are to be used.

Area includes PES, A/C ledge, balcony, not letrace and strata void, if any, Balconies and PES may not be fully covered. Some units are mirror images of the apartment plans shown in the brochure. Please refer to the key plans for orientation.

All plans are not drawn to scale and der subject to changes pending approval by relevant authorities. All floor areas are approximate measurements only and are subject to final survey.

SUITES SUITES 1 BEDROOM 2 BEDROOM