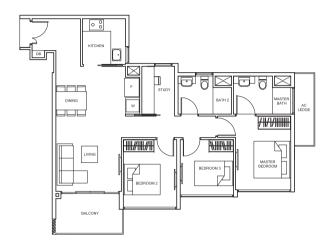

ding approval by relevant authorities. All floor areas are approximate measurements only and are subject to final survey.

Balconies shall not be enclosed. Only approved screens are to be used.

Area includes PES, A/C ledge, belong, norf terrace and strata void, if any, Balconies and PES may not be fully covered. Some units are mirror images of the apartment plans shown in the brochure. Please refer to the key plans for orientation. All plans are not drawn to scale and are subject to changes pending approval by relevant authorities. All floor areas are approximate measurements only and are subject to final survey.

SUITES 3 BEDROOM 3 BEDROOM SUITES

# TYPE C4

94 sq m/ 1,012 sq ft #02-51 to #10-51



TYPE C4-P 116 sq m/ 1,249 sq ft #01-51



TYPE C6

93 sq m/ 1,001 sq ft #02-09 to #08-09



TYPE C6-P

111 sq m/ 1,195 sq ft #01-09



# TYPE C5

95 sq m/ 1,023 sq ft



# TYPE C5-P 113 sq m/ 1,216 sq ft #01-50



TYPE C7 95 sq m/ 1,023 sq f #03-35 to #10-35



# TYPE C7-P

107 sq m/ 1,152 sq ft #01-35



Balconies shall not be enclosed. Only approved screens are to be used.

Area includes PES, A/C ledge, belong, norf terrace and strata void, if any, Balconies and PES may not be fully covered. Some units are mirror images of the apartment plans shown in the brochure. Please refer to the key plans for orientation. All plans are not drawn to scale and are subject to changes pending approval by relevant authorities. All floor areas are approximate measurements only and are subject to final survey.

Balconies shall not be enclosed. Only approved screens are to be used.

Area includ