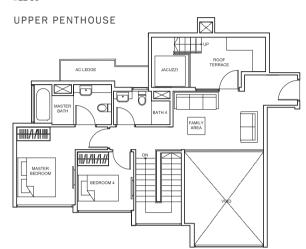

# UPPER PENTHOUSE

# UPPER PENTHOUSE

Balconies shall not be enclosed. Only approved screens are to be used. Area includes PES, A/C ledge, belong, norf terrace and strata void, if any, Balconies and PES may not be fully covered. Some units are mirror images of the apartment plans shown in the brochure. Please refer to the key plans for orientation. All plans are not drawn to scale and are subject to changes pending approval by relevant authorities. All floor areas are approximate measurements only and are subject to final survey. PENTHOUSE