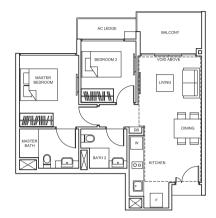

q m/ 689 sq ft #12-39, #12-45, #12-48



TYPE B4-L 80 sq m/ 861 sq ft #10-13



TYPE B2-L 78 sq m/ 840 sq ft #10-07, #10-14



TYPE B3-L 81 sq m/ 872 sq ft #10-10, #10-11



TYPE B5-L 78 sq m/ 840 sq ft #10-12







25

ation.

Balconiles shall not be enclosed. Only approved screens are to be used.

Area includes PES, A/C ledge, balcony, roof terrace and strata void, if any. Balconies and PES may not be fully covered. Some units are mirror images of the apartment plans shown in the brochure. Please refer to the key plans for orientation.

All plans are not drawn to scale and are subject to changes pending approval by relevant authorities. All floor areas are approximate measurements only and are subject to final survey.

LOFT 2 BEDROOM 2 BEDROOM LOFT

TYPE B6-L 82 sq m/ 883 sq ft #10-01



TYPE B8-L 80 sq m/861 sq ft #12-60

TYPE B9-L

78 sq m/ 840 sq ft



TYPE B7-L 84 sq m/ 904 sq ft #10-04



# BUYCONDO





NEW UPPER CHANGI ROAD

BLOCK 19

BLOCK 12

BLOCK 18

BLOCK 18

BLOCK 18

BLOCK 19

BLO

Balconies shall not be enclosed. Only approved screens are to be used.

Area includes PES, A/C ledge, balcony, not ferrace and strata void, if any. Balconies and PES may not be fully covered. Some units are mirror images of the apartment plans shown in the brochure. Please refer to the key plans for orientation.
All plans are not drawn to scale and are subject to changes pending approval by relevant authorities. All floor areas are approximate measurements only and are subject to final survey.

Balconies shall not be enclosed. Only approved screens are to be used.
Area includes P