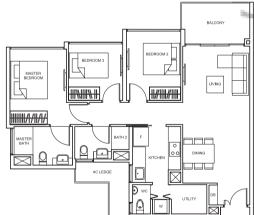

# TYPE Cc1

78 sq m/ 840 sq ft #02-23 to #11-23, #02-24 to #11-24

# TYPE Cc1-P 94 sq m/ 1,012 sq ft #01-23, #01-24