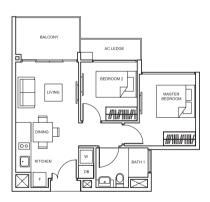

# TYPE A1

42 sq m/ 452 sq ft #03-38 to #11-38, #03-40 to #11-40, #03-44 to #11-44, #03-46 to #11-46, #03-47 to #11-47

# TYPE A1-P 45 sq m/ 484 sq ft #01-38, #01-40, #01-44, #01-46, #01-47