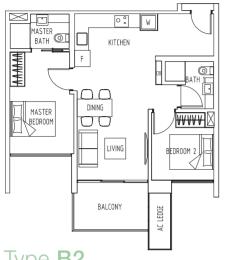

#### Type **B1-G3**

84 sqm / 904 sqft #01-18

Type **B2-A** 

71 sqm / 764 sqft #02-32 to #05-32, #02-33 to #05-33

72 sqm / 775 sqft #06-32 to #16-32, #06-33 to #16-33