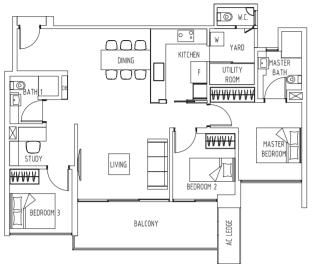

#### Type D1-G2

129 sqm / 1,389 sqft #01-13

130 sqm / 1,399 sqft #06-17 to #16-17

BEDROOM

Type E2-A

131 sqm / 1,410 sqft

#02-10 to #05-10

Type **E2-G** 

BALCONY

180 sqm / 1,938 sqft #01-10

Type **E1-G** 

149 sqm / 1,604 sqft #01-17

Upper Level

Lower Level

194 sqm / 2,088 sqft #17-12, #17-29

Upper Level