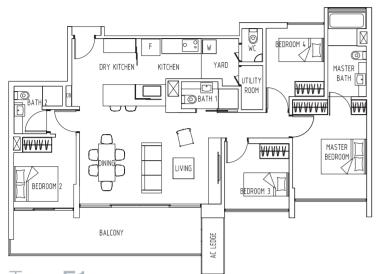

BALCONY

180 sqm / 1,938 sqft #01-10

Type **E1-G** 

149 sqm / 1,604 sqft #01-17

Upper Level

Lower Level

194 sqm / 2,088 sqft #17-12, #17-29

Upper Level