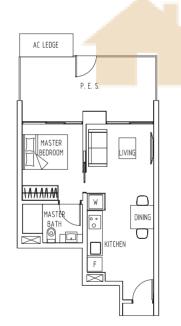

#### Type A1

46 to 47 sqm / 495 to 506 sqft #06-30 to #16-30, #06-34 to #16-34 #06-36 to #16-36

#### Type A1-A

45 to 46 sqm / 484 to 495 sqft #02-30 to #05-30, #02-34 to #05-34 #02-36 to #05-36