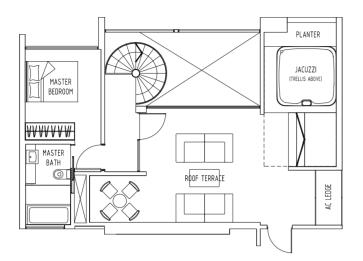

BALCONY

180 sqm / 1,938 sqft #01-10

Type **E1-G** 

149 sqm / 1,604 sqft #01-17

Upper Level

Lower Level

194 sqm / 2,088 sqft #17-12, #17-29

Upper Level

Lower Level