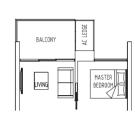

#### Type **B3**

71 sgm / 764 sgft #06-37 to #16-37

#### Type B3-A

70 sgm / 753 sgft #02-37 to #05-37