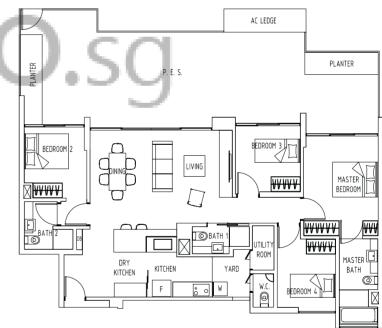

#### Type D1-G2

129 sqm / 1,389 sqft #01-13

130 sqm / 1,399 sqft #06-17 to #16-17

BEDROOM

Type E2-A

131 sqm / 1,410 sqft

#02-10 to #05-10

Type **E2-G** 

BALCONY

180 sqm / 1,938 sqft #01-10

Type **E1-G** 

149 sqm / 1,604 sqft #01-17

Upper Level

Lower Level

194 sqm / 2,088 sqft #17-12, #17-29

Upper Level