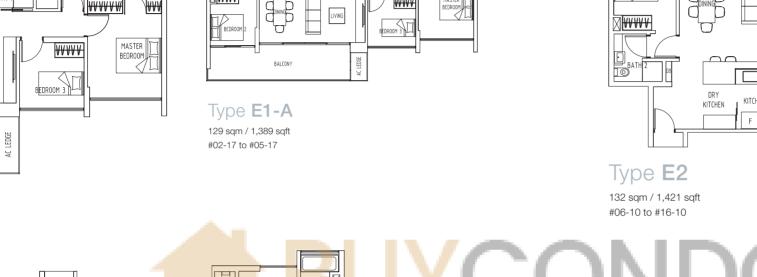

#### Type D1-G2

129 sqm / 1,389 sqft #01-13

130 sqm / 1,399 sqft #06-17 to #16-17

BEDROOM

Type E2-A

131 sqm / 1,410 sqft

#02-10 to #05-10

Type **E2-G** 