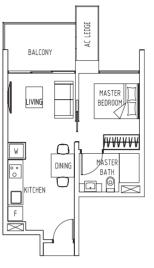

# Type **B1**

67 sam / 721 saft

#06-18 to #16-18, #06-21 to #16-21 #06-25 to #16-25, #06-26 to #16-26 #06-27 to #16-27, #06-28 to #16-28

#### Type **B1-A**

Type B1-R

82 sqm / 883 sqft

66 to 67 sqm / 710 to 721 sqft #02-18 to #05-18, #02-21 to #05-21 #02-25 to #05-25, #02-26 to #05-26 #02-27 to #05-27, #02-28 to #05-28