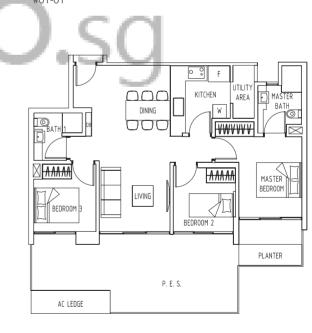

# Type **B1**

67 sam / 721 saft

#06-18 to #16-18, #06-21 to #16-21 #06-25 to #16-25, #06-26 to #16-26 #06-27 to #16-27, #06-28 to #16-28

#### Type **B1-A**

Type B1-R

82 sqm / 883 sqft

66 to 67 sqm / 710 to 721 sqft #02-18 to #05-18, #02-21 to #05-21 #02-25 to #05-25, #02-26 to #05-26 #02-27 to #05-27, #02-28 to #05-28