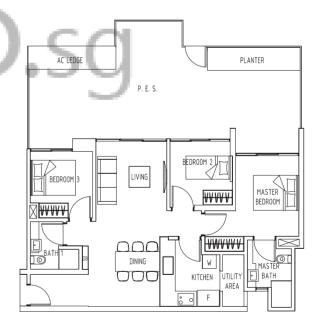

#### Type **D1-A**

112 sqm / 1,206 sqft

#02-05 to #05-05, #02-06 to #05-06 #02-13 to #05-13, #02-14 to #05-14

#02-22 to #05-22, #02-23 to #05-23

#### Type **D1**

113 sqm / 1,216 sqft

#06-05 to #16-05, #06-06 to #16-06 #06-13 to #16-13, #06-14 to #16-14 #06-22 to #16-22, #06-23 to #16-23