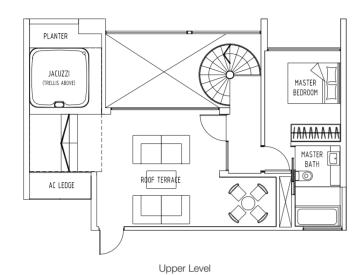

BALCONY

180 sqm / 1,938 sqft #01-10

Type **E1-G** 

149 sqm / 1,604 sqft #01-17

Upper Level

Lower Level

194 sqm / 2,088 sqft #17-12, #17-29

Upper Level