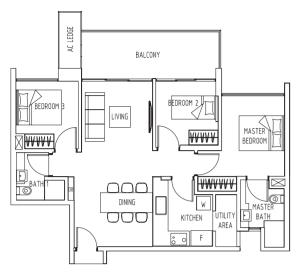

# Type **B1**

67 sam / 721 saft

#06-18 to #16-18, #06-21 to #16-21 #06-25 to #16-25, #06-26 to #16-26 #06-27 to #16-27, #06-28 to #16-28

#### Type **B1-A**

Type B1-R

82 sqm / 883 sqft

66 to 67 sqm / 710 to 721 sqft #02-18 to #05-18, #02-21 to #05-21 #02-25 to #05-25, #02-26 to #05-26 #02-27 to #05-27, #02-28 to #05-28