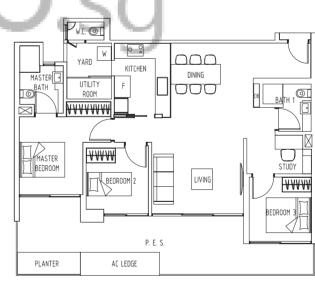

# Type **B1-G1**

KITCHEN

DINING

00

LIVING

P. E. S.

PLANTER

105 sqm / 1,130 sqft #01-27, #01-28