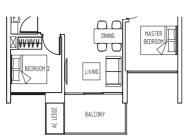

# Type **B1**

67 sam / 721 saft

#06-18 to #16-18, #06-21 to #16-21 #06-25 to #16-25, #06-26 to #16-26 #06-27 to #16-27, #06-28 to #16-28

#### Type **B1-A**

Type B1-R

82 sqm / 883 sqft

66 to 67 sqm / 710 to 721 sqft #02-18 to #05-18, #02-21 to #05-21 #02-25 to #05-25, #02-26 to #05-26 #02-27 to #05-27, #02-28 to #05-28