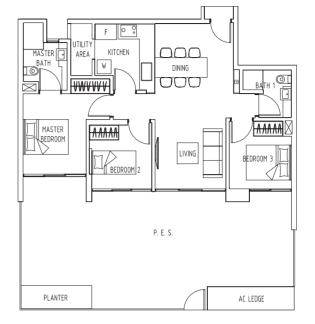

# Type **B2-G**

110 sqm / 1,184 sqft #01-32, #01-33

# Type **B3-G**

107 sqm / 1,152 sqft #01-37