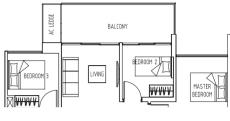

#### Type A1

46 to 47 sqm / 495 to 506 sqft #06-30 to #16-30, #06-34 to #16-34 #06-36 to #16-36

#### Type A1-A

45 to 46 sqm / 484 to 495 sqft #02-30 to #05-30, #02-34 to #05-34 #02-36 to #05-36