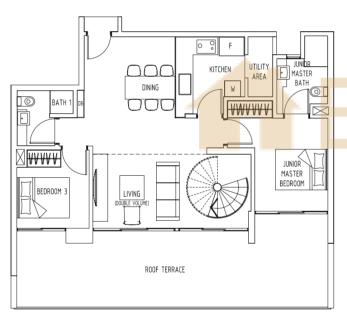

#### Type D1-G2

129 sqm / 1,389 sqft #01-13

130 sqm / 1,399 sqft #06-17 to #16-17

BEDROOM

Type E2-A

131 sqm / 1,410 sqft

#02-10 to #05-10

Type **E2-G** 

BALCONY

180 sqm / 1,938 sqft #01-10

Type **E1-G** 

149 sqm / 1,604 sqft #01-17

Upper Level

Lower Level

194 sqm / 2,088 sqft #17-12, #17-29

Upper Level