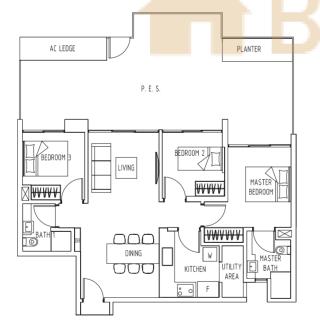

# Type **B1-G1**

KITCHEN

DINING

00

LIVING

P. E. S.

PLANTER

105 sqm / 1,130 sqft #01-27, #01-28