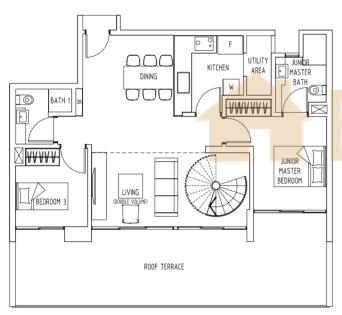

# Type P8

269 sqm / 2,896 sqft #17-17

Type **P9**272 sqm / 2,928 sqft
#17-10

JUNIOR WASTER AREA W DINING DINING BEDROOM 3 DOUBLE VOLUMED BEDROOM 3 DOUBLE VOLUMED BEDROOM 3

Lower Level

195 sqm / 2,099 sqft #17-31