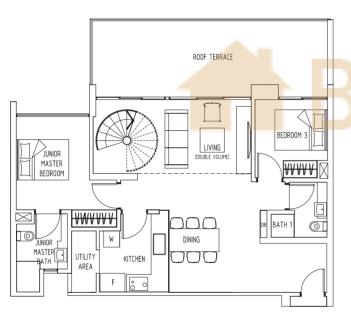

BALCONY

180 sqm / 1,938 sqft #01-10

Type **E1-G** 

149 sqm / 1,604 sqft #01-17

Upper Level

Lower Level

194 sqm / 2,088 sqft #17-12, #17-29

Upper Level

Lower Level