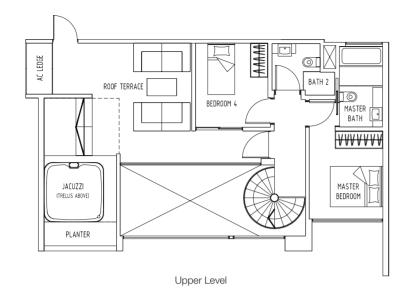

BALCONY

180 sqm / 1,938 sqft #01-10

Type **E1-G** 

149 sqm / 1,604 sqft #01-17

Upper Level

Lower Level

194 sqm / 2,088 sqft #17-12, #17-29

Upper Level