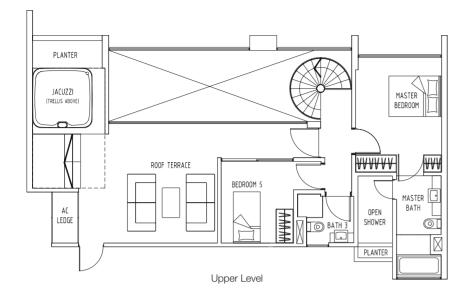

BALCONY

180 sqm / 1,938 sqft #01-10

Type **E1-G** 

149 sqm / 1,604 sqft #01-17

Upper Level

Lower Level

194 sqm / 2,088 sqft #17-12, #17-29

Upper Level