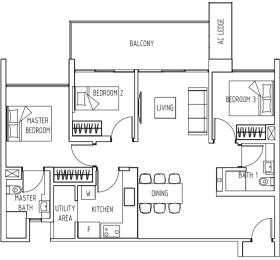

#### Type **D1-A**

112 sqm / 1,206 sqft

#02-05 to #05-05, #02-06 to #05-06 #02-13 to #05-13, #02-14 to #05-14

#02-22 to #05-22, #02-23 to #05-23

#### Type **D1**

113 sqm / 1,216 sqft

#06-05 to #16-05, #06-06 to #16-06 #06-13 to #16-13, #06-14 to #16-14 #06-22 to #16-22, #06-23 to #16-23