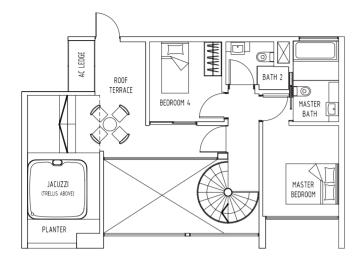

BALCONY

180 sqm / 1,938 sqft #01-10

Type **E1-G** 

149 sqm / 1,604 sqft #01-17

Upper Level

Lower Level

194 sqm / 2,088 sqft #17-12, #17-29

Upper Level