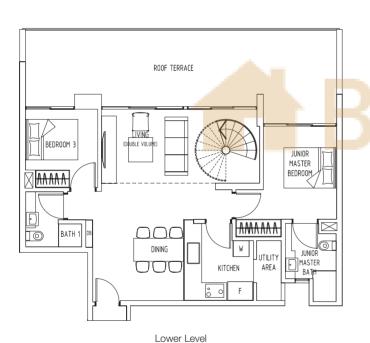

# Type P8

269 sqm / 2,896 sqft #17-17

Type **P9**272 sqm / 2,928 sqft
#17-10

JUNIOR WASTER AREA W DINING DINING BEDROOM 3 DOUBLE VOLUMED BEDROOM 3 DOUBLE VOLUMED BEDROOM 3

Lower Level

195 sqm / 2,099 sqft #17-31