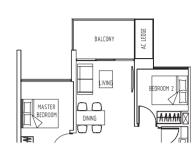

# Type **B1**

67 sam / 721 saft

#06-18 to #16-18, #06-21 to #16-21 #06-25 to #16-25, #06-26 to #16-26 #06-27 to #16-27, #06-28 to #16-28