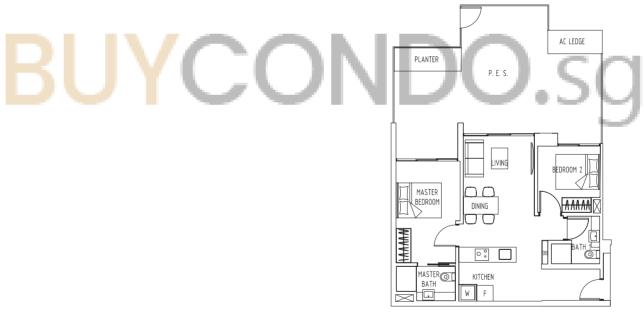

#### Type A1

46 to 47 sqm / 495 to 506 sqft #06-30 to #16-30, #06-34 to #16-34 #06-36 to #16-36

#### Type A1-A

45 to 46 sqm / 484 to 495 sqft #02-30 to #05-30, #02-34 to #05-34 #02-36 to #05-36

#### Type A2

46 sqm / 495 sqft #06-35 to #16-35

#### Type A2-A

45 sqm / 484 sqft #02-35 to #05-35