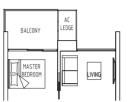

# Type A1-G

57 to 58 sqm / 614 to 624 sqft #01-30, #01-34, #01-36

# Type **A2-G**

56 sqm / 603 sqft #01-35