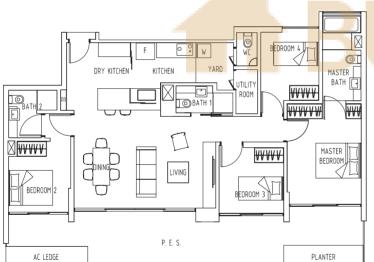

#### Type D1-G2

129 sqm / 1,389 sqft #01-13

130 sqm / 1,399 sqft #06-17 to #16-17

BEDROOM

Type E2-A

131 sqm / 1,410 sqft

#02-10 to #05-10

Type **E2-G** 

BALCONY

180 sqm / 1,938 sqft #01-10

Type **E1-G** 

149 sqm / 1,604 sqft #01-17

Upper Level

Lower Level

194 sqm / 2,088 sqft #17-12, #17-29

Upper Level