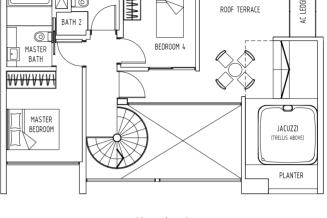

BALCONY

180 sqm / 1,938 sqft #01-10

Type **E1-G** 

149 sqm / 1,604 sqft #01-17

Upper Level

Lower Level

194 sqm / 2,088 sqft #17-12, #17-29

Upper Level