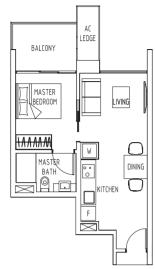

#### Type A1

46 to 47 sqm / 495 to 506 sqft #06-30 to #16-30, #06-34 to #16-34 #06-36 to #16-36

#### Type A1-A

45 to 46 sqm / 484 to 495 sqft #02-30 to #05-30, #02-34 to #05-34 #02-36 to #05-36

#### Type A2

46 sqm / 495 sqft #06-35 to #16-35

#### Type A2-A

45 sqm / 484 sqft #02-35 to #05-35