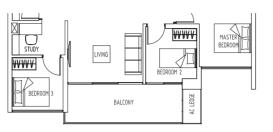

# Type **B1**

67 sam / 721 saft

#06-18 to #16-18, #06-21 to #16-21 #06-25 to #16-25, #06-26 to #16-26 #06-27 to #16-27, #06-28 to #16-28

#### Type **B1-A**

Type B1-R

82 sqm / 883 sqft

66 to 67 sqm / 710 to 721 sqft #02-18 to #05-18, #02-21 to #05-21 #02-25 to #05-25, #02-26 to #05-26 #02-27 to #05-27, #02-28 to #05-28