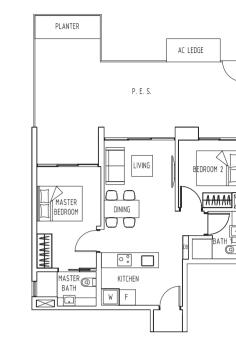

BALCONY

180 sqm / 1,938 sqft #01-10

Type **E1-G** 

149 sqm / 1,604 sqft #01-17

Upper Level

Lower Level

194 sqm / 2,088 sqft #17-12, #17-29

Upper Level