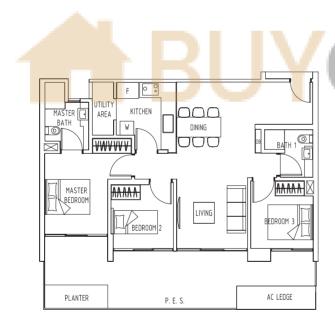

# Type **B1**

67 sam / 721 saft

#06-18 to #16-18, #06-21 to #16-21 #06-25 to #16-25, #06-26 to #16-26 #06-27 to #16-27, #06-28 to #16-28

#### Type **B1-A**

Type B1-R

82 sqm / 883 sqft

66 to 67 sqm / 710 to 721 sqft #02-18 to #05-18, #02-21 to #05-21 #02-25 to #05-25, #02-26 to #05-26 #02-27 to #05-27, #02-28 to #05-28