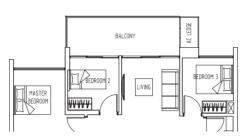

# Type **B1**

67 sam / 721 saft

#06-18 to #16-18, #06-21 to #16-21 #06-25 to #16-25, #06-26 to #16-26 #06-27 to #16-27, #06-28 to #16-28

#### Type **B1-A**

Type B1-R

82 sqm / 883 sqft

66 to 67 sqm / 710 to 721 sqft #02-18 to #05-18, #02-21 to #05-21 #02-25 to #05-25, #02-26 to #05-26 #02-27 to #05-27, #02-28 to #05-28