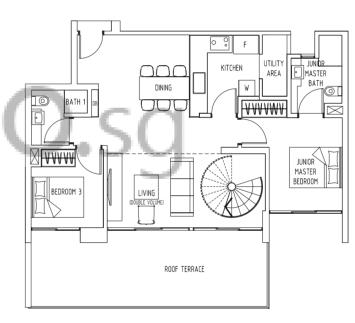

BALCONY

180 sqm / 1,938 sqft #01-10

Type **E1-G** 

149 sqm / 1,604 sqft #01-17

Upper Level

Lower Level

194 sqm / 2,088 sqft #17-12, #17-29

Upper Level