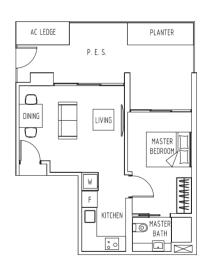

# Type A1-G

57 to 58 sqm / 614 to 624 sqft #01-30, #01-34, #01-36

# Type **A2-G**

56 sqm / 603 sqft #01-35