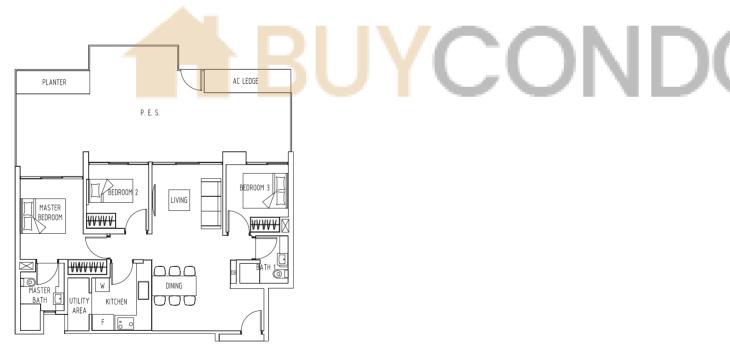

#### Type **B1-G3**

84 sqm / 904 sqft #01-18

Type **B2-A** 

71 sqm / 764 sqft #02-32 to #05-32, #02-33 to #05-33

72 sqm / 775 sqft #06-32 to #16-32, #06-33 to #16-33