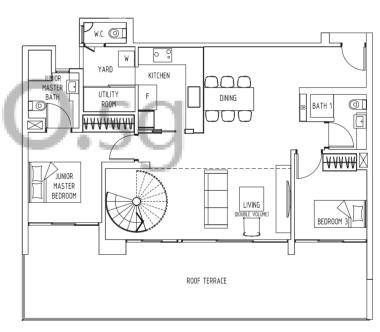

BALCONY

180 sqm / 1,938 sqft #01-10

Type **E1-G** 

149 sqm / 1,604 sqft #01-17

Upper Level

Lower Level

194 sqm / 2,088 sqft #17-12, #17-29

Upper Level

Lower Level