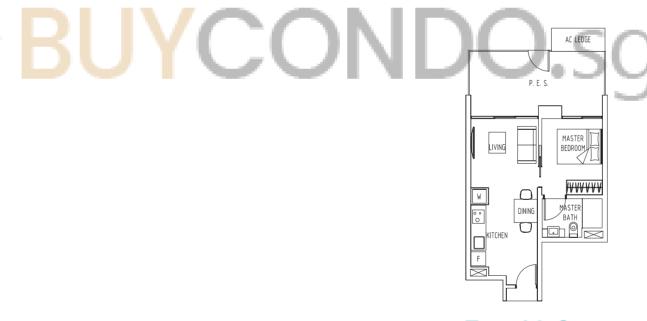

#### Type A2

46 sqm / 495 sqft #06-35 to #16-35

#### Type A2-A

45 sqm / 484 sqft #02-35 to #05-35