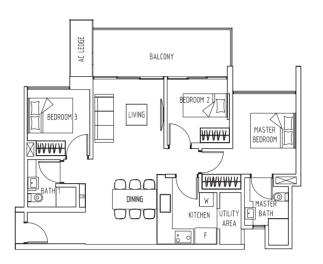

#### Type C1-A

92 to 93 sam / 990 to 1.001 saft

#02-03 to #05-03. #02-04 to #05-04. #02-07 to #05-07 #02-08 to #05-08, #02-12 to #05-12, #02-15 to #05-15 #02-16 to #05-16, #02-24 to #05-24, #02-29 to #05-29 #02-31 to #05-31

#### Type C1

93 to 94 sqm / 1,001 to 1,011 sqft

#06-03 to #16-03, #06-04 to #16-04, #06-07 to #16-07 #06-08 to #16-08, #06-12 to #16-12, #06-15 to #16-15 #06-16 to #16-16, #06-24 to #16-24, #06-29 to #16-29 #06-31 to #16-31