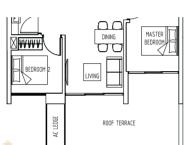

#### Type **B4-G**

104 to 115 sqm / 1119 to 1,238 sqft #01-04, #01-08, #01-15 #01-16, #01-29, #01-31