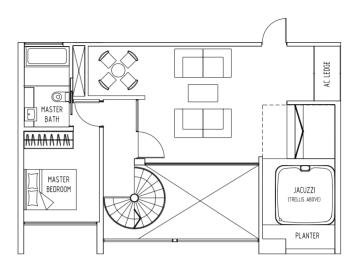

BALCONY

180 sqm / 1,938 sqft #01-10

Type **E1-G** 

149 sqm / 1,604 sqft #01-17

Upper Level

Lower Level

194 sqm / 2,088 sqft #17-12, #17-29

Upper Level