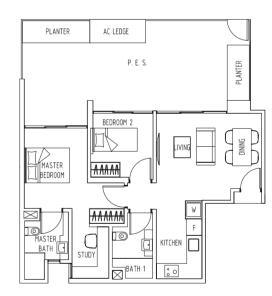

# Type A1-G

57 to 58 sqm / 614 to 624 sqft #01-30, #01-34, #01-36

# Type **A2-G**

56 sqm / 603 sqft #01-35