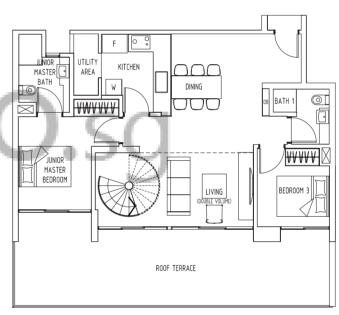

BALCONY

180 sqm / 1,938 sqft #01-10

Type **E1-G** 

149 sqm / 1,604 sqft #01-17

Upper Level

Lower Level

194 sqm / 2,088 sqft #17-12, #17-29

Upper Level

# Type P8

269 sqm / 2,896 sqft #17-17

Type **P9**272 sqm / 2,928 sqft
#17-10

JUNIOR WASTER AREA W DINING DINING BEDROOM 3 DOUBLE VOLUMED BEDROOM 3 DOUBLE VOLUMED BEDROOM 3

Lower Level

195 sqm / 2,099 sqft #17-31