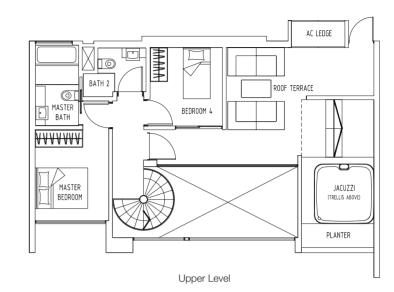

BALCONY

180 sqm / 1,938 sqft #01-10

Type **E1-G** 

149 sqm / 1,604 sqft #01-17

Upper Level

Lower Level

194 sqm / 2,088 sqft #17-12, #17-29

Upper Level