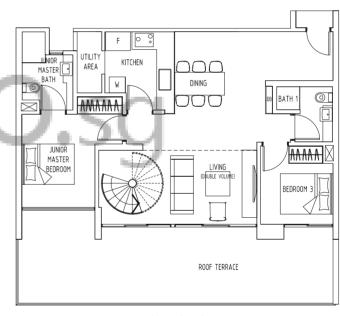

BALCONY

180 sqm / 1,938 sqft #01-10

Type **E1-G** 

149 sqm / 1,604 sqft #01-17

Upper Level

Lower Level

194 sqm / 2,088 sqft #17-12, #17-29

Upper Level