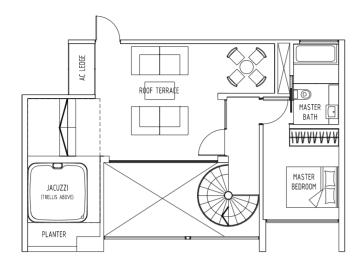

BALCONY

180 sqm / 1,938 sqft #01-10

Type **E1-G** 

149 sqm / 1,604 sqft #01-17

Upper Level

Lower Level

194 sqm / 2,088 sqft #17-12, #17-29

Upper Level