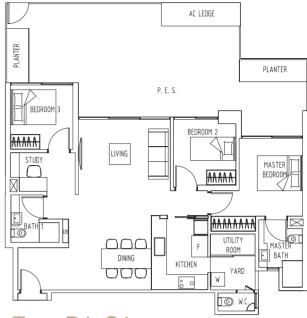

#### Type **D1-A**

112 sqm / 1,206 sqft

#02-05 to #05-05, #02-06 to #05-06 #02-13 to #05-13, #02-14 to #05-14

#02-22 to #05-22, #02-23 to #05-23

#### Type **D1**

113 sqm / 1,216 sqft

#06-05 to #16-05, #06-06 to #16-06 #06-13 to #16-13, #06-14 to #16-14 #06-22 to #16-22, #06-23 to #16-23