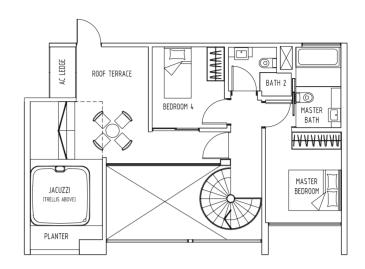

BALCONY

180 sqm / 1,938 sqft #01-10

Type **E1-G** 

149 sqm / 1,604 sqft #01-17

Upper Level

Lower Level

194 sqm / 2,088 sqft #17-12, #17-29

Upper Level