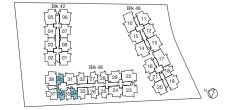

#### Type A1

46 to 47 sqm / 495 to 506 sqft #06-30 to #16-30, #06-34 to #16-34 #06-36 to #16-36

#### Type A1-A

45 to 46 sqm / 484 to 495 sqft #02-30 to #05-30, #02-34 to #05-34 #02-36 to #05-36

#### Type A2

46 sqm / 495 sqft #06-35 to #16-35

#### Type A2-A

45 sqm / 484 sqft #02-35 to #05-35