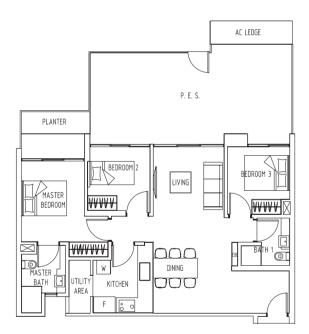

#### Type **D1-A**

112 sqm / 1,206 sqft

#02-05 to #05-05, #02-06 to #05-06 #02-13 to #05-13, #02-14 to #05-14

#02-22 to #05-22, #02-23 to #05-23

#### Type **D1**

113 sqm / 1,216 sqft

#06-05 to #16-05, #06-06 to #16-06 #06-13 to #16-13, #06-14 to #16-14 #06-22 to #16-22, #06-23 to #16-23