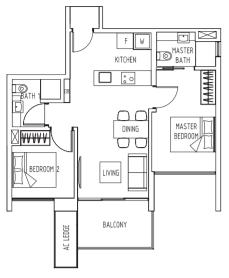

# Type **B1**

67 sam / 721 saft

#06-18 to #16-18, #06-21 to #16-21 #06-25 to #16-25, #06-26 to #16-26 #06-27 to #16-27, #06-28 to #16-28

#### Type **B1-A**

Type B1-R

82 sqm / 883 sqft

66 to 67 sqm / 710 to 721 sqft #02-18 to #05-18, #02-21 to #05-21 #02-25 to #05-25, #02-26 to #05-26 #02-27 to #05-27, #02-28 to #05-28