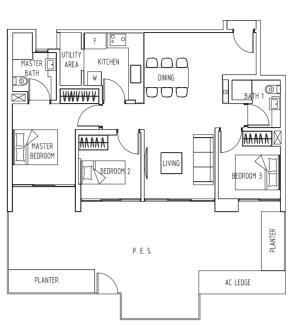

#05-03. #02-04 to #05-04. #02-07 to #05-07 #02-08 to #05-08, #02-12 to #05-12, #02-15 to #05-15 #02-16 to #05-16, #02-24 to #05-24, #02-29 to #05-29 #02-31 to #05-31

#### Type C1

93 to 94 sqm / 1,001 to 1,011 sqft

#06-03 to #16-03, #06-04 to #16-04, #06-07 to #16-07 #06-08 to #16-08, #06-12 to #16-12, #06-15 to #16-15 #06-16 to #16-16, #06-24 to #16-24, #06-29 to #16-29 #06-31 to #16-31





#### Type C1-G1

Type C1-G2 131 sqm / 1,410 sqft

#01-24



#### Type C1-G3

112 sqm / 1,206 sqft #01-12





131 sqm / 1,410 sqft #01-03









#### Type C2-A

94 to 96 sqm / 1,011 to 1,033 sqft #02-01 to #05-01, #02-02 to #05-02 #02-11 to #05-11

#### Type C2

95 to 96 sqm / 1,023 to 1,033 sqft #06-01 to #16-01, #06-02 to #16-02 #06-11 to #16-11



#### Type C2-G

134 sqm / 1,442 sqft #01-02





# Type C2-G1

134 sqm / 1,442 sqft



#### Type C2-G2

116 sqm / 1,249 sqft #01-11





#### Type C3

98 to 99 sqm / 1,055 to 1,066 sqft #06-19 to #16-19, #06-20 to #16-20



# Type C3-G

128 sqm / 1,378 sqft #01-20





#### Type C3-A

97 to 98 sqm / 1,044 to 1,055 sqft #02-19 to #05-19, #02-20 to #05-20





Type C4-A

95 sqm / 1,023 sqft #02-38 to #05-38

#### Type C4

95 sqm / 1,023 sqft #06-38 to #16-38



#### Type C3-G1

115 sqm / 1,238 sqft #01-19



# Type C4-G

133 sqm / 1,432 sqft #01-38







#### Type **D1-A**

112 sqm / 1,206 sqft

#02-05 to #05-05, #02-06 to #05-06 #02-13 to #05-13, #02-14 to #05-14

#02-22 to #05-22, #02-23 to #05-23

#### Type **D1**

113 sqm / 1,216 sqft

#06-05 to #16-05, #06-06 to #16-06 #06-13 to #16-13, #06-14 to #16-14 #06-22 to #16-22, #06-23 to