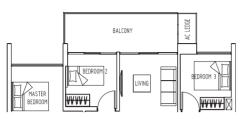

# Type **B1**

67 sam / 721 saft

#06-18 to #16-18, #06-21 to #16-21 #06-25 to #16-25, #06-26 to #16-26 #06-27 to #16-27, #06-28 to #16-28

#### Type **B1-A**

Type B1-R

82 sqm / 883 sqft

66 to 67 sqm / 710 to 721 sqft #02-18 to #05-18, #02-21 to #05-21 #02-25 to #05-25, #02-26 to #05-26 #02-27 to #05-27, #02-28 to #05-28