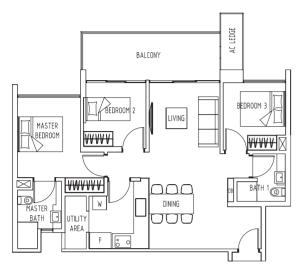

/ 1,184 sqft #01-32, #01-33



# Type **B3-G**

107 sqm / 1,152 sqft #01-37



#### Type **B4-G**

104 to 115 sqm / 1119 to 1,238 sqft #01-04, #01-08, #01-15 #01-16, #01-29, #01-31







# BALCONY

#### Type C1-A

92 to 93 sam / 990 to 1.001 saft

#02-03 to #05-03. #02-04 to #05-04. #02-07 to #05-07 #02-08 to #05-08, #02-12 to #05-12, #02-15 to #05-15 #02-16 to #05-16, #02-24 to #05-24, #02-29 to #05-29 #02-31 to #05-31

#### Type C1

93 to 94 sqm / 1,001 to 1,011 sqft

#06-03 to #16-03, #06-04 to #16-04, #06-07 to #16-07 #06-08 to #16-08, #06-12 to #16-12, #06-15 to #16-15 #06-16 to #16-16, #06-24 to #16-24, #06-29 to #16-29 #06-31 to #16-31





#### Type C1-G1

Type C1-G2 131 sqm / 1,410 sqft

#01-24



#### Type C1-G3

112 sqm / 1,206 sqft #01-12





131 sqm / 1,410 sqft #01-03









#### Type C2-A

94 to 96 sqm / 1,011 to 1,033 sqft #02-01 to #05-01, #02-02 to #05-02 #02-11 to #05-11

#### Type C2

95 to 96 sqm / 1,023 to 1,033 sqft #06-01 to #16-01, #06-02 to #16-02 #06-11 to #16-11



#### Type C2-G

134 sqm / 1,442 sqft #01-02





# Type C2-G1

134 sqm / 1,442 sqft



#### Type C2-G2

116 sqm / 1,249 sqft #01-11





#### Type C3

98 to 99 sqm / 1,055 to 1,066 sqft #06-19 to #16-19, #06-20 to #16-20



# Type C3-G

128 sqm / 1,378 sqft #01-20





#### Type C3-A

97 to 98 sqm / 1,044 to 1,055 sqft #02-19 to #05-19, #02-20 to #05-20





Type C4-A

95 sqm / 1,023 sqft #02-38 to #05-38

#### Type C4

95 sqm / 1,023 sqft #06-38 to #16-38



#### Type C3-G1

115 sqm / 1,238 sqft #01-19



# Type C4-G

133 sqm / 1,432 sqft #01-38







#### Type **D1-A**

112 sqm