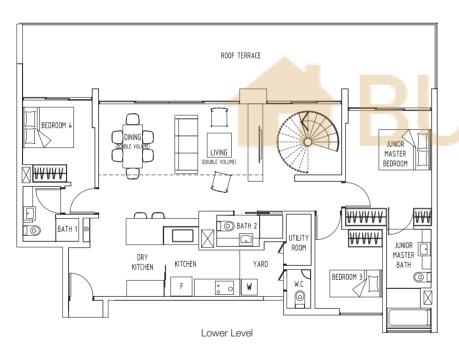

BALCONY

180 sqm / 1,938 sqft #01-10

Type **E1-G** 

149 sqm / 1,604 sqft #01-17

Upper Level

Lower Level

194 sqm / 2,088 sqft #17-12, #17-29

Upper Level