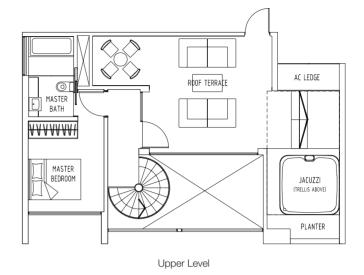

BALCONY

180 sqm / 1,938 sqft #01-10

Type **E1-G** 

149 sqm / 1,604 sqft #01-17

Upper Level

Lower Level

194 sqm / 2,088 sqft #17-12, #17-29

Upper Level