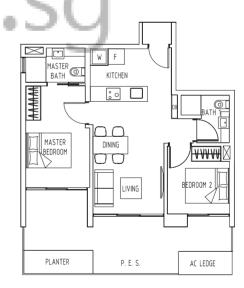

BALCONY

180 sqm / 1,938 sqft #01-10

Type **E1-G** 

149 sqm / 1,604 sqft #01-17

Upper Level

Lower Level

194 sqm / 2,088 sqft #17-12, #17-29

Upper Level