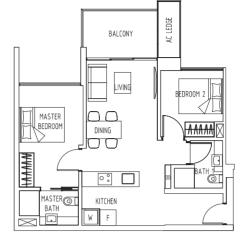

# Type **A2-G**

56 sqm / 603 sqft #01-35



#### Type A3-G

66 sqm / 710 sqft #01-26







# Type **B1**

67 sam / 721 saft

#06-18 to #16-18, #06-21 to #16-21 #06-25 to #16-25, #06-26 to #16-26 #06-27 to #16-27, #06-28 to #16-28



#### Type **B1-A**

Type B1-R

82 sqm / 883 sqft

66 to 67 sqm / 710 to 721 sqft #02-18 to #05-18, #02-21 to #05-21 #02-25 to #05-25, #02-26 to #05-26 #02-27 to #05-27, #02-28 to #05-28



# Type **B1-G1**

KITCHEN

DINING

00

LIVING

P. E. S.

PLANTER

105 sqm / 1,130 sqft #01-27, #01-28



#### Type B1-G2

99 sqm / 1,066 sqft #01-21



# Type **B1-G**

99 sqm / 1,066 sqft #01-25



#### Type **B1-G3**

84 sqm / 904 sqft #01-18





Type **B2-A** 

71 sqm / 764 sqft #02-32 to #05-32, #02-33 to #05-33



72 sqm / 775 sqft #06-32 to #16-32, #06-33 to #16-33



#### Type **B3**

71 sgm / 764 sgft #06-37 to #16-37



#### Type B3-A

70 sgm / 753 sgft #02-37 to #05-37



# Type **B2-G**

110 sqm / 1,184 sqft #01-32, #01-33



# Type **B3-G**

107 sqm / 1,152 sqft #01-37



#### Type **B4-G**

104 to 115 sqm / 1119 to 1,238 sqft #01-04, #01-08, #01-15 #01-16, #01-29, #01-31







# BALCONY

#### Type C1-A

92 to 93 sam / 990 to 1.001 saft

#02-03 to #05-03. #02-04 to #05-04. #02-07 to #05-07 #02-08 to #05-08, #02-12 to #05-12, #02-15 to #05-15 #02-16 to #05-16, #02-24 to #05-24, #02-29 to #05-29 #02-31 to #05-31

#### Type C1

93 to 94 sqm / 1,001 to 1,011 sqft

#06-03 to #16-03, #06-04 to #16-04, #06-07 to #16-07 #06-08 to #16-08, #06-12 to #16-12, #06-15 to #16-15 #06-16 to #16-16, #06-24 to #16-24, #06-29 to #16-29 #06-31 to #16-31





#### T