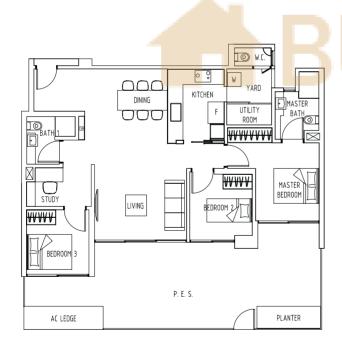

#### Type C1-A

92 to 93 sam / 990 to 1.001 saft

#02-03 to #05-03. #02-04 to #05-04. #02-07 to #05-07 #02-08 to #05-08, #02-12 to #05-12, #02-15 to #05-15 #02-16 to #05-16, #02-24 to #05-24, #02-29 to #05-29 #02-31 to #05-31

#### Type C1

93 to 94 sqm / 1,001 to 1,011 sqft

#06-03 to #16-03, #06-04 to #16-04, #06-07 to #16-07 #06-08 to #16-08, #06-12 to #16-12, #06-15 to #16-15 #06-16 to #16-16, #06-24 to #16-24, #06-29 to #16-29 #06-31 to #16-31