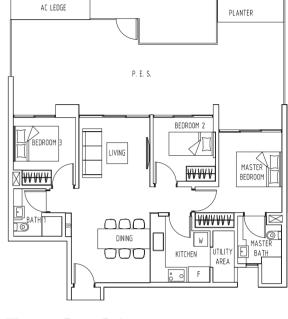

# Type **B1**

67 sam / 721 saft

#06-18 to #16-18, #06-21 to #16-21 #06-25 to #16-25, #06-26 to #16-26 #06-27 to #16-27, #06-28 to #16-28

#### Type **B1-A**

Type B1-R

82 sqm / 883 sqft

66 to 67 sqm / 710 to 721 sqft #02-18 to #05-18, #02-21 to #05-21 #02-25 to #05-25, #02-26 to #05-26 #02-27 to #05-27, #02-28 to #05-28