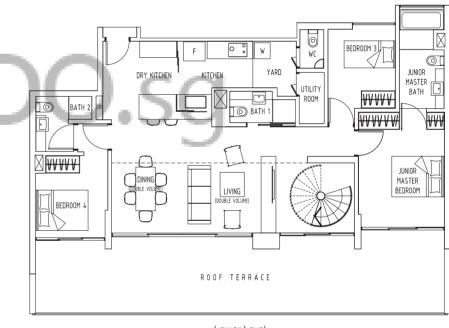

BALCONY

180 sqm / 1,938 sqft #01-10

Type **E1-G** 

149 sqm / 1,604 sqft #01-17

Upper Level

Lower Level

194 sqm / 2,088 sqft #17-12, #17-29

Upper Level