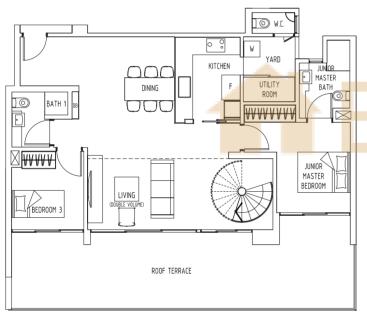

BALCONY

180 sqm / 1,938 sqft #01-10

Type **E1-G** 

149 sqm / 1,604 sqft #01-17

Upper Level

Lower Level

194 sqm / 2,088 sqft #17-12, #17-29

Upper Level