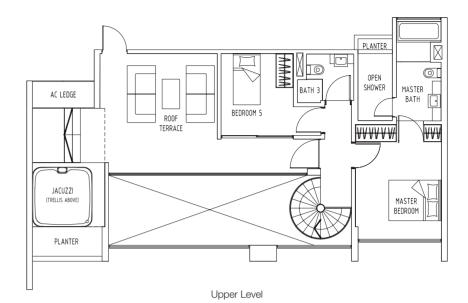

BALCONY

180 sqm / 1,938 sqft #01-10

Type **E1-G** 

149 sqm / 1,604 sqft #01-17

Upper Level

Lower Level

194 sqm / 2,088 sqft #17-12, #17-29

Upper Level