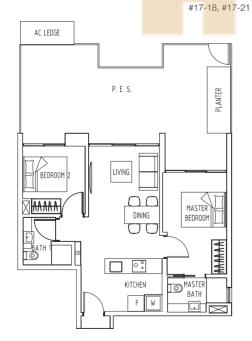

BALCONY

180 sqm / 1,938 sqft #01-10

Type **E1-G** 

149 sqm / 1,604 sqft #01-17

Upper Level

Lower Level

194 sqm / 2,088 sqft #17-12, #17-29

Upper Level