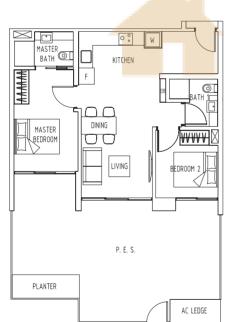

# Type **B1-G1**

KITCHEN

DINING

00

LIVING

P. E. S.

PLANTER

105 sqm / 1,130 sqft #01-27, #01-28