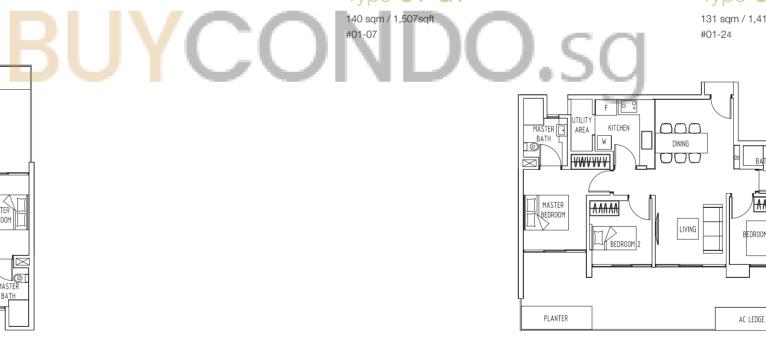

#### Type C1-G1

Type C1-G2 131 sqm / 1,410 sqft

#01-24

#### Type C1-G3

112 sqm / 1,206 sqft #01-12

131 sqm / 1,410 sqft #01-03