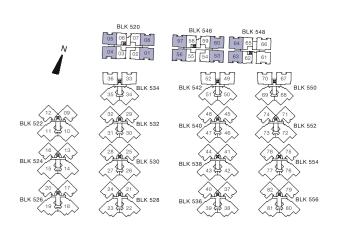

### Type A1-G (High Ceiling)

Area 592 sqft / 55 sqm (inclusive of PES & AC Ledge) BLK 520 #01-06, #01-07 BLK 546 #01-58, #01-59

BLK 548 #01-65

### Type A1

Area 517 sqft / 48 sqm (inclusive of Balcony & AC Ledge)

BLK 520 #02-06 to #04-06 #02-07 to #04-07

BLK 546 #02-58 to #04-58 #02-59 to #04-59

BLK 548 #02-65 to #04-65

### Type A2-G (High Ceiling)

Area 592 sqft / 55 sqm (inclusive of PES & AC Ledge)

BLK 520 #01-02, #01-03

BLK 546 #01-54, #01-55

BLK 548 #01-62

### Type A2

Area 517 sqft / 48 sqm (inclusive of Balcony & AC Ledge)

BLK 520 #02-02 to #04-02 #02-03 to #04-03

BLK 546 #02-54 to #04-54 #02-55 to #04-55

BLK 548 #02-62 to #04-62

### Type B1-Ga (High Ceiling)

Area 990 sqft / 92 sqm (inclusive of PES & AC Ledge)

BLK 520 #01-01, #01-04, #01-05, #01-08

BLK 546 #01-53, #01-56, #01-57, #01-60

BLK 548 #01-63, #01-64

### Type B1-Gb (High Ceiling)

Area 980 sqft / 91 sqm (inclusive of PES & AC Ledge)

BLK 548 #01-61, #01-66

### Type B1-Gc

Area 980 sqft / 91 sqm (inclusive of PES & AC Ledge)

BLK 534 #01-33, #01-36

### Type B1-Gd

Area 936 sqft / 87 sqm (inclusive of PES & AC Ledge)

BLK 542 #01-49, #01-52

BLK 550 #01-67, #01-70

BALCONY

### Type B1a

Area 840 sqft / 78 sqm (inclusive of Balcony & AC Ledge)

BLK 534 #02-33 to #04-33 #02-36 to #04-36

BLK 542 #02-49 to #04-49 #02-52 to #04-52

BLK 548 #02-61 to #04-61

#02-66 to #04-66

BLK 550 #02-67 to #04-67 #02-70 to #04-70

### Type B1b

Area 840 sqft / 78 sqm (inclusive of Balcony & AC Ledge)

BLK 520 #02-01 to #04-01 #02-04 to #04-04

#02-04 to #04-04 #02-05 to #04-05

#02-08 to #04-08 BLK 546 #02-53 to #04-53

#02-56 to #04-56

#02-57 to #04-57

#02-60 to #04-60

BLK 548 #02-63 to #04-63

#02-64 to #04-64

### Type B2-Ga

Area 1001 sqft / 93 sqm (inclusive of PES & AC Ledge)

BLK 522 #01-12 BLK 536 #01-40 BLK 524 #01-16 BLK 538 #01-44 BLK 526 #01-20 BLK 540 #01-48 BLK 528 #01-21 BLK 552 #01-71 BLK 530 #01-25 BLK 554 #01-75 BLK 532 #01-29 BLK 556 #01-79

## Type B2-Gb

Area 936 sqft / 87 sqm (inclusive of PES & AC Ledge)

BLK 522 #01-09 BLK 536 #01-37 BLK 524 #01-13 BLK 538 #01-41 BLK 526 #01-17 BLK 540 #01-45 BLK 528 #01-24 BLK 552 #01-74 BLK 530 #01-28 BLK 554 #01-78 BLK 532 #01-32 BLK 556 #01-82

### Type B2

Area 861 sqft / 80 sqm (inclusive of Balcony & AC Ledge)

| BLK 522 | #02-09 to #04-09<br>#02-12 to #04-12 | BLK 536 | #02-37 to #04-37<br>#02-40 to #04-40 |
|---------|--------------------------------------|---------|--------------------------------------|
| BLK 524 | #02-13 to #04-13<br>#02-16 to #04-16 | BLK 538 | #02-41 to #04-41<br>#02-44 to #04-44 |
| BLK 526 | #02-17 to #04-17<br>#02-20 to #04-20 | BLK 540 | #02-45 to #04-48<br>#02-48 to #04-48 |
| BLK 528 | #02-21 to #04-21<br>#02-24 to #04-24 | BLK 552 | #02-71 to #04-71<br>#02-74 to #04-74 |
| BLK 530 | #02-25 to #04-25<br>#02-28 to #04-28 | BLK 554 | #02-75 to #04-75<br>#02-78 to #04-78 |
| BLK 532 | #02-29 to #04-29<br>#02-32 to #04-32 | BLK 556 | #02-79 to #04-79<br>#02-82 to #04-82 |
|         |                                      |         |                                      |