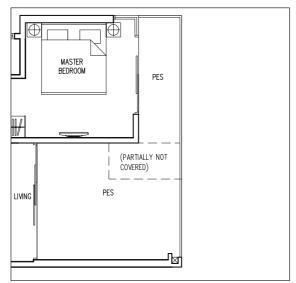

## MASTER BEDROOM PES (PARTIALLY NOT COVERED)

Type C2-Gb

Area 1507 sqft / 140 sqm

(inclusive of PES & AC Ledge)

BLK 522 #01-11 BLK 538 #01-43

BLK 524 #01-15 BLK 540 #01-47 BLK 530 #01-26 BLK 552 #01-72

BLK 532 #01-30 BLK 554 #01-76