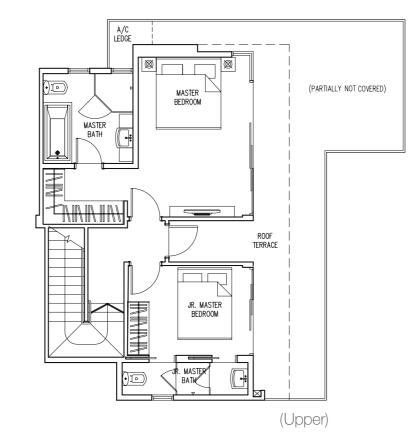

### Type C3-PHa

Area 1550 sqft / 144 sqm (inclusive of Roof Terrace, Balcony & AC Ledge)

BLK 534 #05-33, #05-36

BLK 542 #05-49, #05-52

BLK 548 #05-61, #05-66

BLK 550 #05-67, #05-70

(Upper)

### Type C3-PHb

Area 1528 sqft / 142 sqm (inclusive of Roof Terrace, Balcony & AC Ledge) BLK 520 #05-01, #05-04, #05-05, #05-08 BLK 546 #05-53, #05-56, #05-57, #05-60 BLK 548 #05-63, #05-64

(Upper)

BEDROOM 2