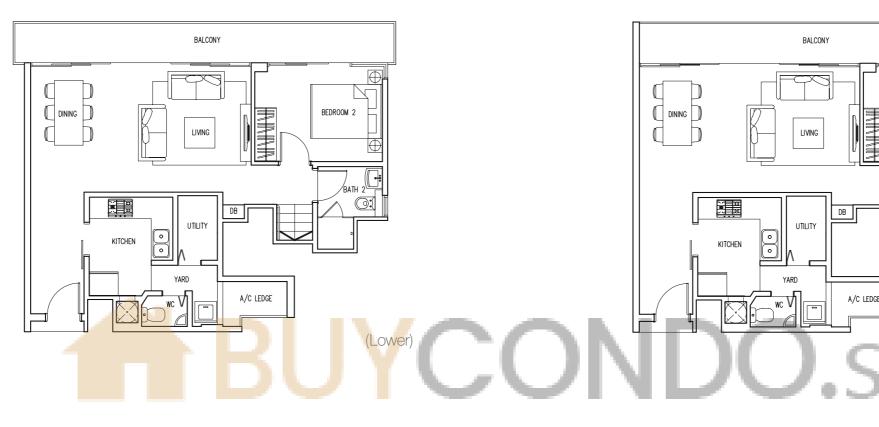

### Type B3-PH

Area 1001 sqft / 93 sqm (inclusive of Roof Terrace, Balcony & AC Ledge)

BLK 520 #05-06, #05-07

BLK 546 #05-58, #05-59

BLK 548 #05-65

### Type B4-PH

Area 1001 sqft / 93 sqm (inclusive of Roof Terrace, Balcony & AC Ledge)

BLK 520 #05-02, #05-03

BLK 546 #05-54, #05-55

BLK 548 #05-62

(Lower)

(Upper)

(Lower)