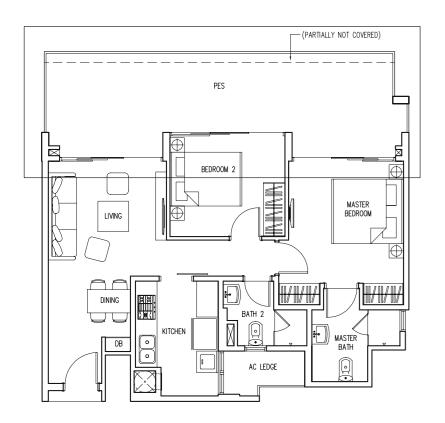

### Type A1

Area 517 sqft / 48 sqm (inclusive of Balcony & AC Ledge)

BLK 520 #02-06 to #04-06 #02-07 to #04-07

BLK 546 #02-58 to #04-58 #02-59 to #04-59

BLK 548 #02-65 to #04-65

### Type A2

Area 517 sqft / 48 sqm (inclusive of Balcony & AC Ledge)

BLK 520 #02-02 to #04-02 #02-03 to #04-03

BLK 546 #02-54 to #04-54 #02-55 to #04-55

BLK 548 #02-62 to #04-62

### Type B1b

Area 840 sqft / 78 sqm (inclusive of Balcony & AC Ledge)

BLK 520 #02-01 to #04-01 #02-04 to #04-04

#02-04 to #04-04 #02-05 to #04-05

#02-08 to #04-08 BLK 546 #02-53 to #04-53

#02-56 to #04-56

#02-57 to #04-57

#02-60 to #04-60

BLK 548 #02-63 to #04-63

#02-64 to #04-64