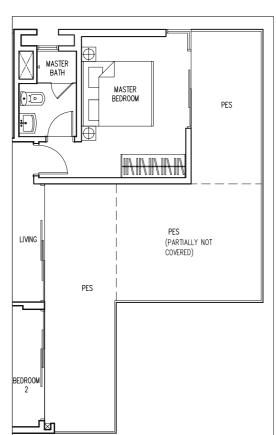

### Type C1 Area 1023 sqft / 95 sqm A/C LEDGE MASTER BEDROOM 00

BALCONY

KITCHEN

(inclusive of Balcony & AC Ledge)

BLK 534 #02-34 to #04-34 #02-35 to #04-35

BLK 542 #02-50 to #04-50 #02-51 to #04-51

BLK 550 #02-68 to #04-68 #02-69 to #04-69

### Type C1-Gb

Area 1259 sqft / 117 sqm (inclusive of PES & AC Ledge)

BLK 534 #01-35

BLK 542 #01-50

BLK 550 #01-69