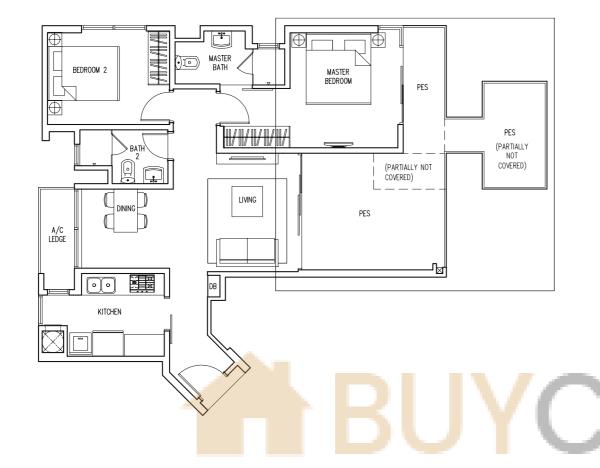

### Type B1-Ga (High Ceiling)

Area 990 sqft / 92 sqm (inclusive of PES & AC Ledge)

BLK 520 #01-01, #01-04, #01-05, #01-08

BLK 546 #01-53, #01-56, #01-57, #01-60

BLK 548 #01-63, #01-64

### Type B1-Gb (High Ceiling)

Area 980 sqft / 91 sqm (inclusive of PES & AC Ledge)

BLK 548 #01-61, #01-66

### Type B1-Gc

Area 980 sqft / 91 sqm (inclusive of PES & AC Ledge)

BLK 534 #01-33, #01-36

### Type B1-Gd

Area 936 sqft / 87 sqm (inclusive of PES & AC Ledge)

BLK 542 #01-49, #01-52

BLK 550 #01-67, #01-70

BALCONY