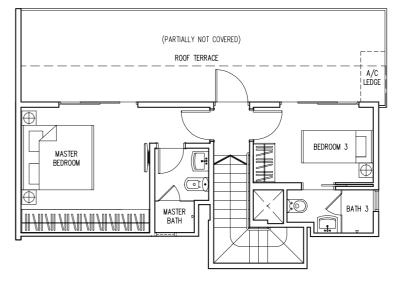

### Type C3-PHa

Area 1550 sqft / 144 sqm (inclusive of Roof Terrace, Balcony & AC Ledge)

BLK 534 #05-33, #05-36

BLK 542 #05-49, #05-52

BLK 548 #05-61, #05-66

BLK 550 #05-67, #05-70

(Upper)

### Type C3-PHb

Area 1528 sqft / 142 sqm (inclusive of Roof Terrace, Balcony & AC Ledge) BLK 520 #05-01, #05-04, #05-05, #05-08 BLK 546 #05-53, #05-56, #05-57, #05-60 BLK 548 #05-63, #05-64

(Upper)

BEDROOM 2