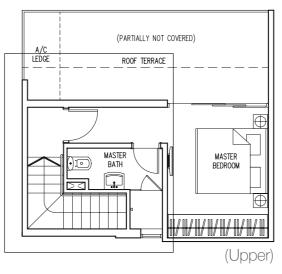

### Type B4-PH

Area 1001 sqft / 93 sqm (inclusive of Roof Terrace, Balcony & AC Ledge)

BLK 520 #05-02, #05-03

BLK 546 #05-54, #05-55

BLK 548 #05-62

(Lower)

(Upper)