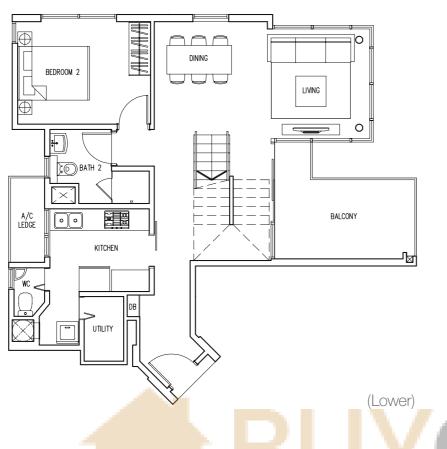

### Type C1 Area 1023 sqft / 95 sqm A/C LEDGE MASTER BEDROOM 00

BALCONY

KITCHEN

(inclusive of Balcony & AC Ledge)

BLK 534 #02-34 to #04-34 #02-35 to #04-35

BLK 542 #02-50 to #04-50 #02-51 to #04-51

BLK 550 #02-68 to #04-68 #02-69 to #04-69