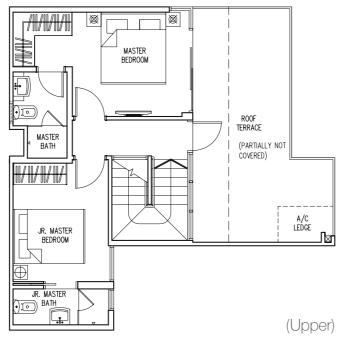

### Type C3-PHb

Area 1528 sqft / 142 sqm (inclusive of Roof Terrace, Balcony & AC Ledge) BLK 520 #05-01, #05-04, #05-05, #05-08 BLK 546 #05-53, #05-56, #05-57, #05-60 BLK 548 #05-63, #05-64

(Upper)

BEDROOM 2