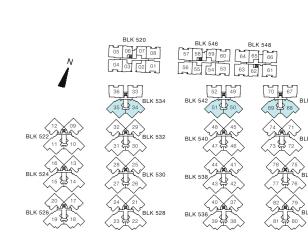

### Type C1 Area 1023 sqft / 95 sqm A/C LEDGE MASTER BEDROOM 00

BALCONY

KITCHEN

(inclusive of Balcony & AC Ledge)

BLK 534 #02-34 to #04-34 #02-35 to #04-35

BLK 542 #02-50 to #04-50 #02-51 to #04-51

BLK 550 #02-68 to #04-68 #02-69 to #04-69

### Type C1-Gb

Area 1259 sqft / 117 sqm (inclusive of PES & AC Ledge)

BLK 534 #01-35

BLK 542 #01-50

BLK 550 #01-69

Some units are mirror images of the apartment plans shown in the brochure. Please refer to the key plans for orientation. All plans are not drawn to scale and are subject to changes as may be approved by the relevant authorities. All floor areas are approximate only and are subject to government resurvey.