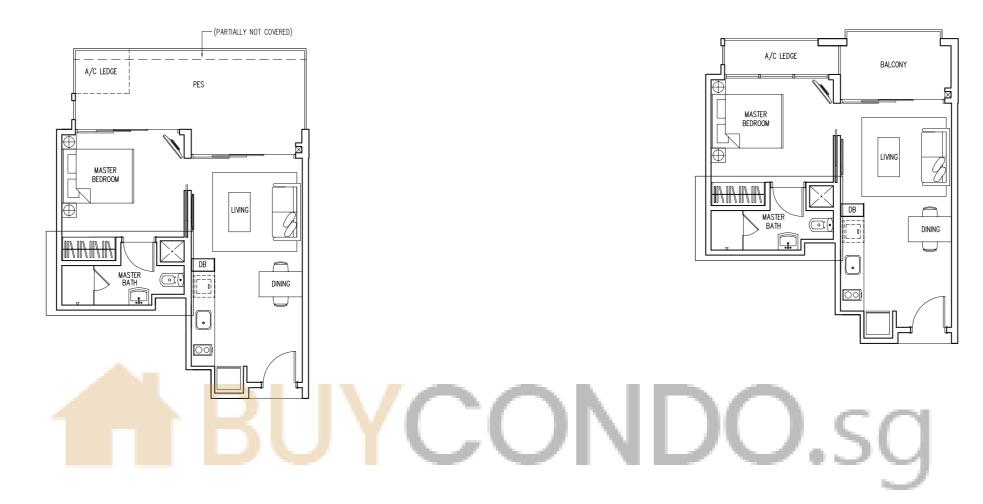

### Type A1-G (High Ceiling)

Area 592 sqft / 55 sqm (inclusive of PES & AC Ledge) BLK 520 #01-06, #01-07 BLK 546 #01-58, #01-59

BLK 548 #01-65

### Type A1

Area 517 sqft / 48 sqm (inclusive of Balcony & AC Ledge)

BLK 520 #02-06 to #04-06 #02-07 to #04-07

BLK 546 #02-58 to #04-58 #02-59 to #04-59

BLK 548 #02-65 to #04-65

### Type A2-G (High Ceiling)

Area 592 sqft / 55 sqm (inclusive of PES & AC Ledge)

BLK 520 #01-02, #01-03

BLK 546 #01-54, #01-55

BLK 548 #01-62

### Type A2

Area 517 sqft / 48 sqm (inclusive of Balcony & AC Ledge)

BLK 520 #02-02 to #04-02 #02-03 to #04-03

BLK 546 #02-54 to #04-54 #02-55 to #04-55

BLK 548 #02-62 to #04-62