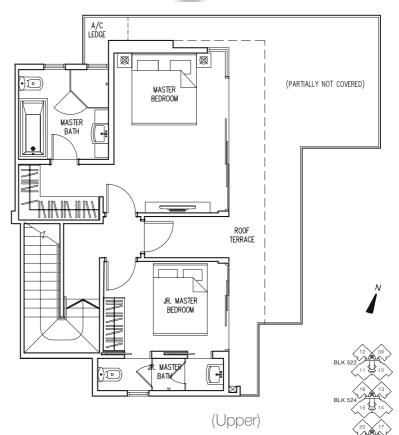

### Type C3-PHa

Area 1550 sqft / 144 sqm (inclusive of Roof Terrace, Balcony & AC Ledge)

BLK 534 #05-33, #05-36

BLK 542 #05-49, #05-52

BLK 548 #05-61, #05-66

BLK 550 #05-67, #05-70

(Upper)

### Type C3-PHb

Area 1528 sqft / 142 sqm (inclusive of Roof Terrace, Balcony & AC Ledge) BLK 520 #05-01, #05-04, #05-05, #05-08 BLK 546 #05-53, #05-56, #05-57, #05-60 BLK 548 #05-63, #05-64

(Upper)

BEDROOM 2