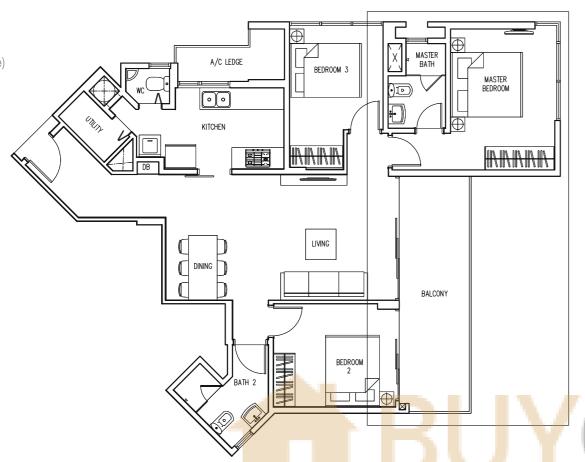

### 3-Bedroom+Utility

# PES (PARTIALLY NOT COVERED) WASTER BEDROOM PES (PARTIALLY NOT COVERED) PES (PARTIALLY NOT COVERED)