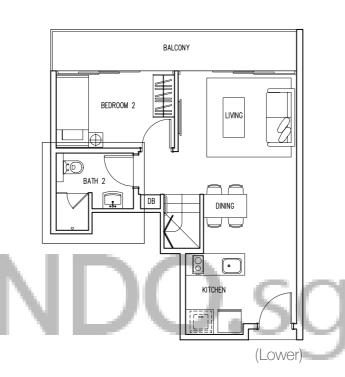

r orientation. All plans are not drawn to scale and are subject to changes as may be approved by the relevant authorities. All floor areas are approximate only and are subject to government resurvey.

### 2-Bedroom Penthouse

### Type C2a

Area 1173 sqft / 109 sqm (inclusive of Balcony & AC Ledge)

BLK 522 #02-10 to #04-10 #02-11 to #04-11

BLK 524 #02-14 to #04-14 #02-15 to #04-15

BLK 530 #02-26 to #04-26 #02-27 to #04-27

BLK 532 #02-30 to #04-30 #02-31 to #04-31

BLK 538 #02-42 to #04-42 #02-43 to #04-43

BLK 540 #02-46 to #04-46 #02-47 to #04-47

BLK 552 #02-72 to #04-72

#02-73 to #04-73 BLK 554 #02-76 to #04-76

#02-77 to #04-77



### Type B3-PH

Area 1001 sqft / 93 sqm (inclusive of Roof Terrace, Balcony & AC Ledge)

BLK 520 #05-06, #05-07

BLK 546 #05-58, #05-59

BLK 548 #05-65



### Type B4-PH

Area 1001 sqft / 93 sqm (inclusive of Roof Terrace, Balcony & AC Ledge)

BLK 520 #05-02, #05-03

BLK 546 #05-54, #05-55

BLK 548 #05-62



(Lower)



(Upper)

### Type C2b

Area 1141 sqft / 106 sqm (inclusive of Balcony & AC Ledge)

BLK 526 #02-18 to #04-18 #02-19 to #04-19

BLK 528 #02-22 to #04-22 #02-23 to #04-23

BLK 536 #02-38 to #04-38 #02-39 to #04-39

BLK 556 #02-80 to #04-80 #02-81 to #04-81









### 3-Bedroom+Utility Penthouse

### Type C3-PHa

Area 1550 sqft / 144 sqm (inclusive of Roof Terrace, Balcony & AC Ledge)

BLK 534 #05-33, #05-36

BLK 542 #05-49, #05-52

BLK 548 #05-61, #05-66

BLK 550 #05-67, #05-70



(Upper)

### Type C3-PHb

Area 1528 sqft / 142 sqm (inclusive of Roof Terrace, Balcony & AC Ledge) BLK 520 #05-01, #05-04, #05-05, #05-08 BLK 546 #