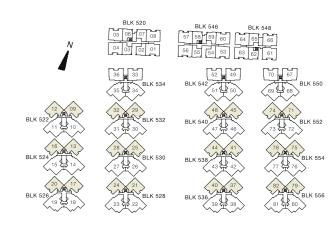

### Type B1-Gc

Area 980 sqft / 91 sqm (inclusive of PES & AC Ledge)

BLK 534 #01-33, #01-36

### Type B1-Gd

Area 936 sqft / 87 sqm (inclusive of PES & AC Ledge)

BLK 542 #01-49, #01-52

BLK 550 #01-67, #01-70

BALCONY

### Type B2-Ga

Area 1001 sqft / 93 sqm (inclusive of PES & AC Ledge)

BLK 522 #01-12 BLK 536 #01-40 BLK 524 #01-16 BLK 538 #01-44 BLK 526 #01-20 BLK 540 #01-48 BLK 528 #01-21 BLK 552 #01-71 BLK 530 #01-25 BLK 554 #01-75 BLK 532 #01-29 BLK 556 #01-79

## Type B2-Gb

Area 936 sqft / 87 sqm (inclusive of PES & AC Ledge)

BLK 522 #01-09 BLK 536 #01-37 BLK 524 #01-13 BLK 538 #01-41 BLK 526 #01-17 BLK 540 #01-45 BLK 528 #01-24 BLK 552 #01-74 BLK 530 #01-28 BLK 554 #01-78 BLK 532 #01-32 BLK 556 #01-82

### Type C2-Gc

Area 1464 sqft / 136 sqm (inclusive of PES & AC Ledge)

BLK 526 #01-18

BLK 528 #01-23

BLK 536 #01-38

BLK 556 #01-81

## Type C2-Gd

Area 1432 sqft / 133 sqm (inclusive of PES & AC Ledge)

BLK 522 #01-10 BLK 538 #01-42 BLK 524 #01-14 BLK 540 #01-46 BLK 530 #01-27 BLK 552 #01-73 BLK 532 #01-31 BLK 554 #01-77

## MASTER BEDROOM PES (PARTIALLY NOT COVERED)

Type C2-Gb

Area 1507 sqft / 140 sqm

(inclusive of PES & AC Ledge)

BLK 522 #01-11 BLK 538 #01-43

BLK 524 #01-15 BLK 540 #01-47 BLK 530 #01-26 BLK 552 #01-72

BLK 532 #01-30 BLK 554 #01-76

### Type C2a

Area 1173 sqft / 109 sqm (inclusive of Balcony & AC Ledge)

BLK 522 #02-10 to #04-10 #02-11 to #04-11

BLK 524 #02-14 to #04-14 #02-15 to #04-15

BLK 530 #02-26 to #04-26 #02-27 to #04-27

BLK 532 #02-30 to #04-30 #02-31 to #04-31

BLK 538 #02-42 to #04-42 #02-43 to #04-43

BLK 540 #02-46 to #04-46 #02-47 to #04-47

BLK 552 #02-72 to #04-72

#02-73 to #04-73 BLK 554 #02-76 to #04-76

#02-77 to #04-77

### Type C2b

Area 1141 sqft / 106 sqm (inclusive of Balcony & AC Ledge)

BLK 526 #02-18 to #04-18 #02-19 to #04-19

BLK 528 #02-22 to #04-22 #02-23 to #04-23

BLK 536 #02-38 to #04-38 #02-39 to #04-39

BLK 556 #02-80 to #04-80 #02-81 to #04-81