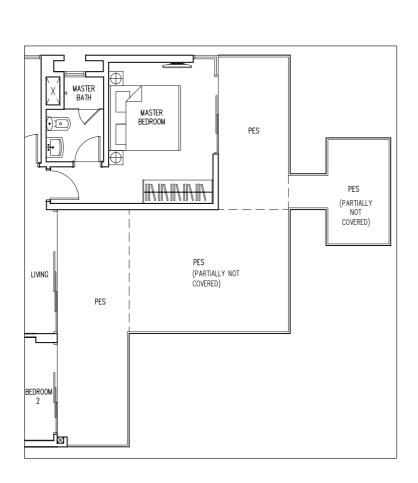

## MASTER BEDROOM PES (PARTIALLY NOT COVERED)

Type C2-Gb

Area 1507 sqft / 140 sqm

(inclusive of PES & AC Ledge)

BLK 522 #01-11 BLK 538 #01-43

BLK 524 #01-15 BLK 540 #01-47 BLK 530 #01-26 BLK 552 #01-72

BLK 532 #01-30 BLK 554 #01-76