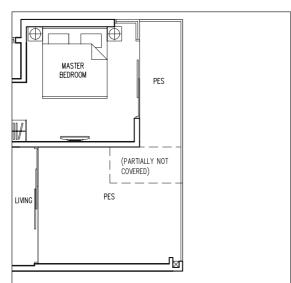

# PES (PARTIALLY NOT COVERED) WASTER BEDROOM PES (PARTIALLY NOT COVERED) PES (PARTIALLY NOT COVERED)