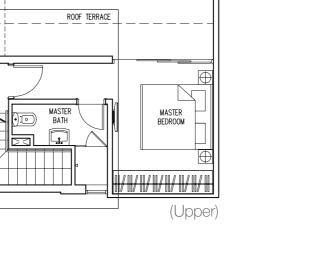

### Type B3-PH

Area 1001 sqft / 93 sqm (inclusive of Roof Terrace, Balcony & AC Ledge)

BLK 520 #05-06, #05-07

BLK 546 #05-58, #05-59

BLK 548 #05-65

### Type B4-PH

Area 1001 sqft / 93 sqm (inclusive of Roof Terrace, Balcony & AC Ledge)

BLK 520 #05-02, #05-03

BLK 546 #05-54, #05-55

BLK 548 #05-62

(Lower)

(Upper)