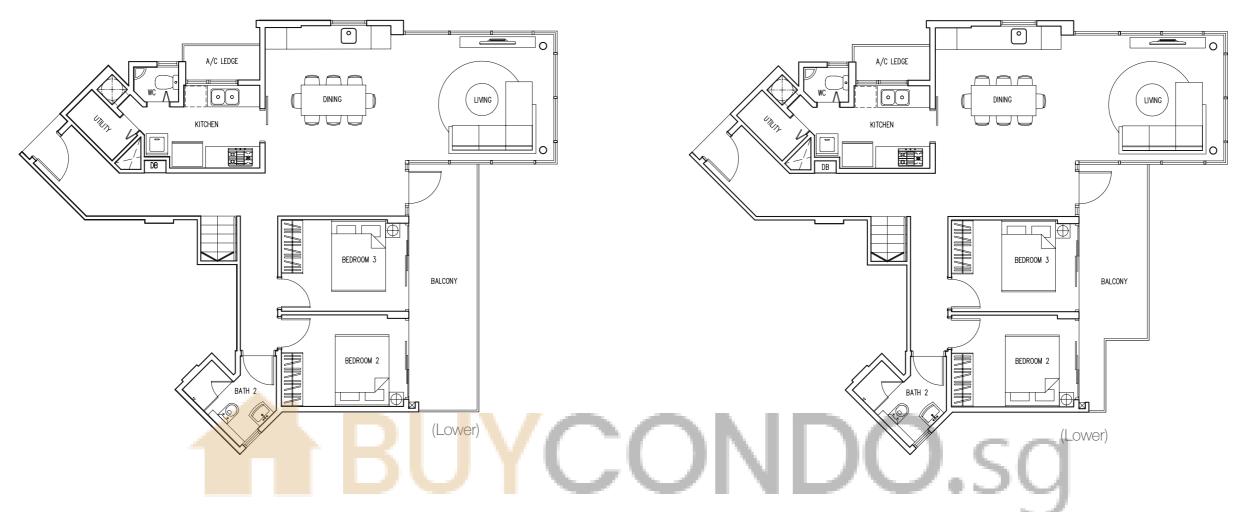

### Type B3-PH

Area 1001 sqft / 93 sqm (inclusive of Roof Terrace, Balcony & AC Ledge)

BLK 520 #05-06, #05-07

BLK 546 #05-58, #05-59

BLK 548 #05-65

### Type B4-PH

Area 1001 sqft / 93 sqm (inclusive of Roof Terrace, Balcony & AC Ledge)

BLK 520 #05-02, #05-03

BLK 546 #05-54, #05-55

BLK 548 #05-62

(Lower)

(Upper)