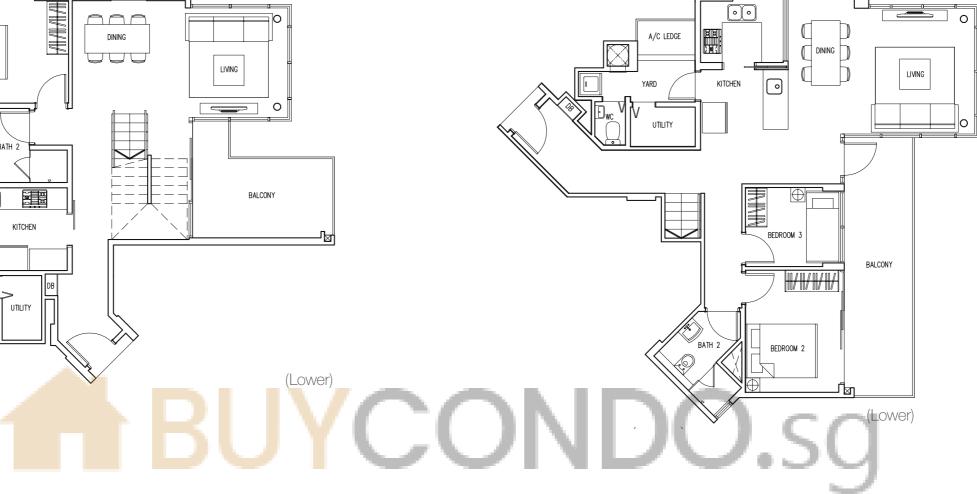

### Type C1 Area 1023 sqft / 95 sqm A/C LEDGE MASTER BEDROOM 00

BALCONY

KITCHEN

(inclusive of Balcony & AC Ledge)

BLK 534 #02-34 to #04-34 #02-35 to #04-35

BLK 542 #02-50 to #04-50 #02-51 to #04-51

BLK 550 #02-68 to #04-68 #02-69 to #04-69

## MASTER BEDROOM PES (PARTIALLY NOT COVERED)

Type C2-Gb

Area 1507 sqft / 140 sqm

(inclusive of PES & AC Ledge)

BLK 522 #01-11 BLK 538 #01-43

BLK 524 #01-15 BLK 540 #01-47 BLK 530 #01-26 BLK 552 #01-72

BLK 532 #01-30 BLK 554 #01-76