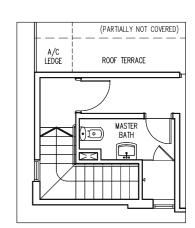

### Type B3-PH

Area 1001 sqft / 93 sqm (inclusive of Roof Terrace, Balcony & AC Ledge)

BLK 520 #05-06, #05-07

BLK 546 #05-58, #05-59

BLK 548 #05-65

### Type B4-PH

Area 1001 sqft / 93 sqm (inclusive of Roof Terrace, Balcony & AC Ledge)

BLK 520 #05-02, #05-03

BLK 546 #05-54, #05-55

BLK 548 #05-62

(Lower)

(Upper)

(Lower)