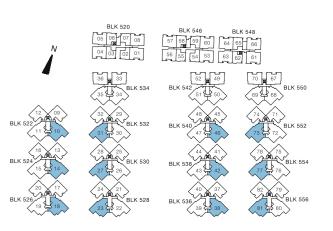

### Type A1-G (High Ceiling)

Area 592 sqft / 55 sqm (inclusive of PES & AC Ledge) BLK 520 #01-06, #01-07 BLK 546 #01-58, #01-59

BLK 548 #01-65

### Type A1

Area 517 sqft / 48 sqm (inclusive of Balcony & AC Ledge)

BLK 520 #02-06 to #04-06 #02-07 to #04-07

BLK 546 #02-58 to #04-58 #02-59 to #04-59

BLK 548 #02-65 to #04-65

### Type A2-G (High Ceiling)

Area 592 sqft / 55 sqm (inclusive of PES & AC Ledge)

BLK 520 #01-02, #01-03

BLK 546 #01-54, #01-55

BLK 548 #01-62

### Type A2

Area 517 sqft / 48 sqm (inclusive of Balcony & AC Ledge)

BLK 520 #02-02 to #04-02 #02-03 to #04-03

BLK 546 #02-54 to #04-54 #02-55 to #04-55

BLK 548 #02-62 to #04-62

### Type B1-Ga (High Ceiling)

Area 990 sqft / 92 sqm (inclusive of PES & AC Ledge)

BLK 520 #01-01, #01-04, #01-05, #01-08

BLK 546 #01-53, #01-56, #01-57, #01-60

BLK 548 #01-63, #01-64

### Type B1-Gb (High Ceiling)

Area 980 sqft / 91 sqm (inclusive of PES & AC Ledge)

BLK 548 #01-61, #01-66

### Type B1-Gc

Area 980 sqft / 91 sqm (inclusive of PES & AC Ledge)

BLK 534 #01-33, #01-36

### Type B1-Gd

Area 936 sqft / 87 sqm (inclusive of PES & AC Ledge)

BLK 542 #01-49, #01-52

BLK 550 #01-67, #01-70

BALCONY

### Type B1a

Area 840 sqft / 78 sqm (inclusive of Balcony & AC Ledge)

BLK 534 #02-33 to #04-33 #02-36 to #04-36

BLK 542 #02-49 to #04-49 #02-52 to #04-52

BLK 548 #02-61 to #04-61

#02-66 to #04-66

BLK 550 #02-67 to #04-67 #02-70 to #04-70

### Type B1b

Area 840 sqft / 78 sqm (inclusive of Balcony & AC Ledge)

BLK 520 #02-01 to #04-01 #02-04 to #04-04

#02-04 to #04-04 #02-05 to #04-05

#02-08 to #04-08 BLK 546 #02-53 to #04-53

#02-56 to #04-56

#02-57 to #04-57

#02-60 to #04-60

BLK 548 #02-63 to #04-63

#02-64 to #04-64

### Type B2-Ga

Area 1001 sqft / 93 sqm (inclusive of PES & AC Ledge)

BLK 522 #01-12 BLK 536 #01-40 BLK 524 #01-16 BLK 538 #01-44 BLK 526 #01-20 BLK 540 #01-48 BLK 528 #01-21 BLK 552 #01-71 BLK 530 #01-25 BLK 554 #01-75 BLK 532 #01-29 BLK 556 #01-79

## Type B2-Gb

Area 936 sqft / 87 sqm (inclusive of PES & AC Ledge)

BLK 522 #01-09 BLK 536 #01-37 BLK 524 #01-13 BLK 538 #01-41 BLK 526 #01-17 BLK 540 #01-45 BLK 528 #01-24 BLK 552 #01-74 BLK 530 #01-28 BLK 554 #01-78 BLK 532 #01-32 BLK 556 #01-82

### Type B2

Area 861 sqft / 80 sqm (inclusive of Balcony & AC Ledge)

| BLK 522 | #02-09 to #04-09<br>#02-12 to #04-12 | BLK 536 | #02-37 to #04-37<br>#02-40 to #04-40 |
|---------|--------------------------------------|---------|--------------------------------------|
| BLK 524 | #02-13 to #04-13<br>#02-16 to #04-16 | BLK 538 | #02-41 to #04-41<br>#02-44 to #04-44 |
| BLK 526 | #02-17 to #04-17<br>#02-20 to #04-20 | BLK 540 | #02-45 to #04-48<br>#02-48 to #04-48 |
| BLK 528 | #02-21 to #04-21<br>#02-24 to #04-24 | BLK 552 | #02-71 to #04-71<br>#02-74 to #04-74 |
| BLK 530 | #02-25 to #04-25<br>#02-28 to #04-28 | BLK 554 | #02-75 to #04-75<br>#02-78 to #04-78 |
| BLK 532 | #02-29 to #04-29<br>#02-32 to #04-32 | BLK 556 | #02-79 to #04-79<br>#02-82 to #04-82 |
|         |                                      |         |                                      |