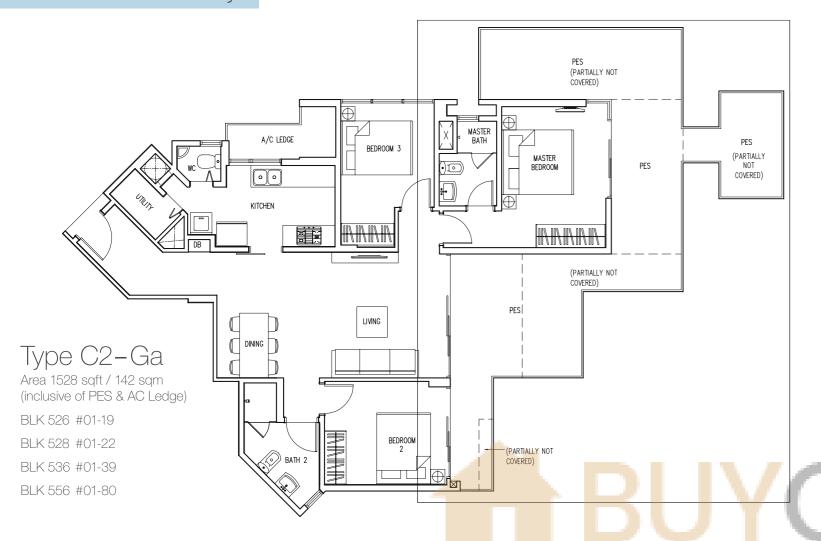

### Type C2-Gc

Area 1464 sqft / 136 sqm (inclusive of PES & AC Ledge)

BLK 526 #01-18

BLK 528 #01-23

BLK 536 #01-38

BLK 556 #01-81