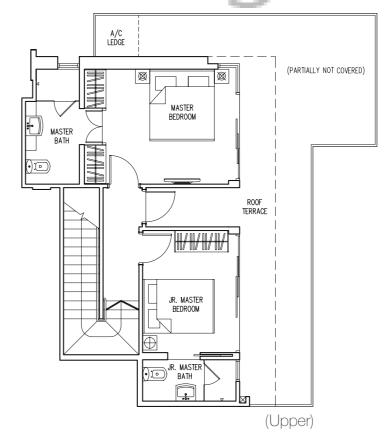

### Type C3-PHb

Area 1528 sqft / 142 sqm (inclusive of Roof Terrace, Balcony & AC Ledge) BLK 520 #05-01, #05-04, #05-05, #05-08 BLK 546 #05-53, #05-56, #05-57, #05-60 BLK 548 #05-63, #05-64

(Upper)

BEDROOM 2