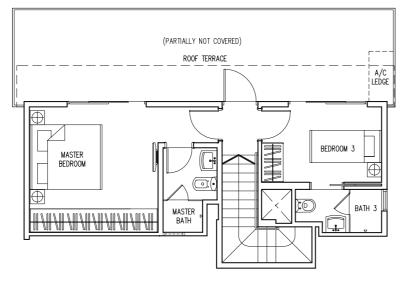

### Type C3-PHa

Area 1550 sqft / 144 sqm (inclusive of Roof Terrace, Balcony & AC Ledge)

BLK 534 #05-33, #05-36

BLK 542 #05-49, #05-52

BLK 548 #05-61, #05-66

BLK 550 #05-67, #05-70

(Upper)

### Type C3-PHb

Area 1528 sqft / 142 sqm (inclusive of Roof Terrace, Balcony & AC Ledge) BLK 520 #05-01, #05-04, #05-05, #05-08 BLK 546 #05-53, #05-56, #05-57, #05-60 BLK 548 #05-63, #05-64

(Upper)

BEDROOM 2