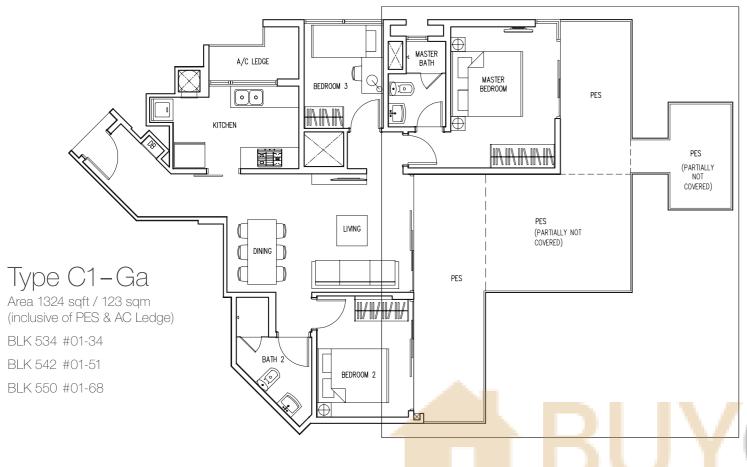

### Type C1 Area 1023 sqft / 95 sqm A/C LEDGE MASTER BEDROOM 00

BALCONY

KITCHEN

(inclusive of Balcony & AC Ledge)

BLK 534 #02-34 to #04-34 #02-35 to #04-35

BLK 542 #02-50 to #04-50 #02-51 to #04-51

BLK 550 #02-68 to #04-68 #02-69 to #04-69

### Type C1-Gb

Area 1259 sqft / 117 sqm (inclusive of PES & AC Ledge)

BLK 534 #01-35

BLK 542 #01-50

BLK 550 #01-69