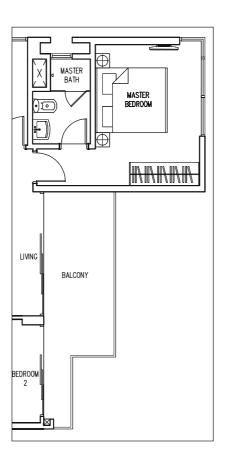

### Type B3-PH

Area 1001 sqft / 93 sqm (inclusive of Roof Terrace, Balcony & AC Ledge)

BLK 520 #05-06, #05-07

BLK 546 #05-58, #05-59

BLK 548 #05-65

### Type B4-PH

Area 1001 sqft / 93 sqm (inclusive of Roof Terrace, Balcony & AC Ledge)

BLK 520 #05-02, #05-03

BLK 546 #05-54, #05-55

BLK 548 #05-62

(Lower)

(Upper)

(Lower)