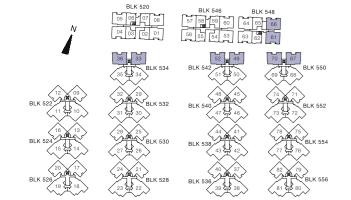

### Type A1-G (High Ceiling)

Area 592 sqft / 55 sqm (inclusive of PES & AC Ledge) BLK 520 #01-06, #01-07 BLK 546 #01-58, #01-59

BLK 548 #01-65

### Type A1

Area 517 sqft / 48 sqm (inclusive of Balcony & AC Ledge)

BLK 520 #02-06 to #04-06 #02-07 to #04-07

BLK 546 #02-58 to #04-58 #02-59 to #04-59

BLK 548 #02-65 to #04-65

### Type A2-G (High Ceiling)

Area 592 sqft / 55 sqm (inclusive of PES & AC Ledge)

BLK 520 #01-02, #01-03

BLK 546 #01-54, #01-55

BLK 548 #01-62

### Type A2

Area 517 sqft / 48 sqm (inclusive of Balcony & AC Ledge)

BLK 520 #02-02 to #04-02 #02-03 to #04-03

BLK 546 #02-54 to #04-54 #02-55 to #04-55

BLK 548 #02-62 to #04-62

### Type B1-Ga (High Ceiling)

Area 990 sqft / 92 sqm (inclusive of PES & AC Ledge)

BLK 520 #01-01, #01-04, #01-05, #01-08

BLK 546 #01-53, #01-56, #01-57, #01-60

BLK 548 #01-63, #01-64

### Type B1-Gb (High Ceiling)

Area 980 sqft / 91 sqm (inclusive of PES & AC Ledge)

BLK 548 #01-61, #01-66

### Type B1-Gc

Area 980 sqft / 91 sqm (inclusive of PES & AC Ledge)

BLK 534 #01-33, #01-36

### Type B1-Gd

Area 936 sqft / 87 sqm (inclusive of PES & AC Ledge)

BLK 542 #01-49, #01-52

BLK 550 #01-67, #01-70

BALCONY

### Type B1a

Area 840 sqft / 78 sqm (inclusive of Balcony & AC Ledge)

BLK 534 #02-33 to #04-33 #02-36 to #04-36

BLK 542 #02-49 to #04-49 #02-52 to #04-52

BLK 548 #02-61 to #04-61

#02-66 to #04-66

BLK 550 #02-67 to #04-67 #02-70 to #04-70

### Type B1b

Area 840 sqft / 78 sqm (inclusive of Balcony & AC Ledge)

BLK 520 #02-01 to #04-01 #02-04 to #04-04

#02-04 to #04-04 #02-05 to #04-05

#02-08 to #04-08 BLK 546 #02-53 to #04-53

#02-56 to #04-56

#02-57 to #04-57

#02-60 to #04-60

BLK 548 #02-63 to #04-63

#02-64 to #04-64

### Type B2-Ga

Area 1001 sqft / 93 sqm (inclusive of PES & AC Ledge)

BLK 522 #01-12 BLK 536 #01-40 BLK 524 #01-16 BLK 538 #01-44 BLK 526 #01-20 BLK 540 #01-48 BLK 528 #01-21 BLK 552 #01-71 BLK 530 #01-25 BLK 554 #01-75 BLK 532 #01-29 BLK 556 #01-79

## Type B2-Gb

Area 936 sqft / 87 sqm (inclusive of PES & AC Ledge)

BLK 522 #01-09 BLK 536 #01-37 BLK 524 #01-13 BLK 538 #01-41 BLK 526 #01-17 BLK 540 #01-45 BLK 528 #01-24 BLK 552 #01-74 BLK 530 #01-28 BLK 554 #01-78 BLK 532 #01-32 BLK 556 #01-82

### Type B2

Area 861 sqft / 80 sqm (inclusive of Balcony & AC Ledge)

| BLK 522 | #02-09 to #04-09<br>#02-12 to #04-12 | BLK 536 | #02-37 to #04-37<br>#02-40 to #04-40 |
|---------|--------------------------------------|---------|--------------------------------------|
| BLK 524 | #02-13 to #04-13<br>#02-16 to #04-16 | BLK 538 | #02-41 to #04-41<br>#02-44 to #04-44 |
| BLK 526 | #02-17 to #04-17<br>#02-20 to #04-20 | BLK 540 | #02-45 to #04-48<br>#02-48 to #04-48 |
| BLK 528 | #02-21 to #04-21<br>#02-24 to #04-24 | BLK 552 | #02-71 to #04-71<br>#02-74 to #04-74 |
| BLK 530 | #02-25 to #04-25<br>#02-28 to #04-28 | BLK 554 | #02-75 to #04-75<br>#02-78 to #04-78 |
| BLK 532 | #02-29 to #04-29<br>#02-32 to #04-32 | BLK 556 | #02-79 to #04-79<br>#02-82 to #04-82 |
|         |                                      |         |                                      |