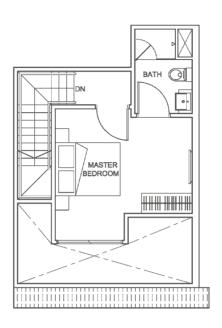

MASTER BEDROOM LIVING W/D AC BALCONY

### TYPE D1 (1 BEDROOM)

Unit #01-12

Area 527 sqft / 49 sqm



POOL

### TYPE E (1 BEDROOM)

Unit #01-04 to #03-04

#01-05 to #03-05 (mirror)

Area 474 sqft / 44 sqm

### TYPE F (1 BEDROOM)

#01-02 to #03-02 #01-03 to #03-03 (mirror)

#01-06 to #03-06

#01-07 to #03-07 (mirror)

431 sqft / 40 sqm Area







### TYPE G (1 BEDROOM)

Unit #02-01 to #03-01

#01-08 to #03-08 (mirror)

Area 452 sqft / 42 sqm



### **TYPE PH-A**

Unit #05-09

#05-16 (mirror)

Area 861 sqft / 80 sqm









### TYPE PH-B (1 BEDROOM PENTHOUSE)

Unit #05-10 #05-15 (mirror) Area 797 sqft / 74 sqm





# TYPE PH-C BUYCONDO.sg

Unit #05-11 #05-14 (mirror) Area 818 sqft / 76 sqm







### TYPE PH-D (1+1 BEDROOM PENTHOUSE)

Unit #05-12

#05-13 (mirror) Area 840 sqft / 78 sqm





# TYPE PH-E (1 BEDROOM PENTHOUSE)

Unit #04-04

#04-05 (mirror) Area 947 sqft / 88 sqm







### TYPE PH-F (1 BEDROOM PENTHOUSE)

Unit #04-02

#04-03 (mirror) #04-06 #04-07 (mirror)

Area 872 sqft / 81 sqm





## TYPE PH-G

# BUYCONDO.sg

Unit #04-01

#04-08 (mirror) Area 980 sqft / 91 sqm







11

10 09

13 12

16 15

14