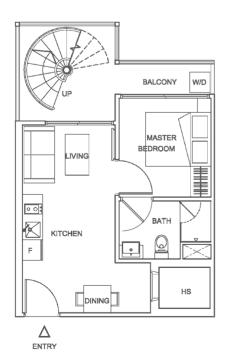

### TYPE PH-D (1+1 BEDROOM PENTHOUSE)

Unit #05-12

#05-13 (mirror) Area 840 sqft / 78 sqm