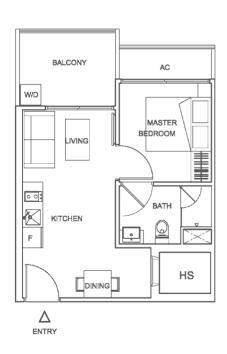

### TYPE B2 (1 BEDROOM)

Unit #01-10

Area 560 sqft / 52 sqm

# ENTRY $\nabla$ 0 KITCHEN F DINING LIVING W/D BALCONY