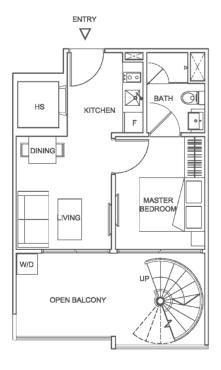

# ENTRY BATH KITCHEN HS BEDROOM DINING W/D PES

### TYPE C (1 BEDROOM)

Unit #02-11 to #04-11 #02-14 to #04-14 (mirror)

Area 474 sqft / 44 sqm

### TYPE D (1 BEDROOM)

#02-12 to #04-12 Unit #02-13 to #04-13 (mirror)

Area 452 sqft / 42 sqm