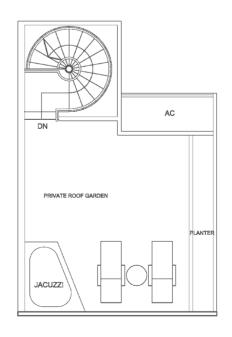

### TYPE PH-D (1+1 BEDROOM PENTHOUSE)

Unit #05-12

#05-13 (mirror) Area 840 sqft / 78 sqm