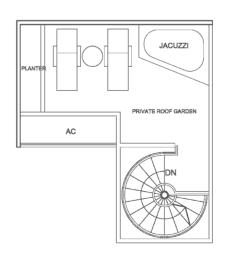

to #04-12 Unit #02-13 to #04-13 (mirror)

Area 452 sqft / 42 sqm

# ENTRY $\nabla$ HS BATH DINING MASTER BEDROOM LIVING W/D AC BALCONY

### TYPE D1 (1 BEDROOM)

Unit #01-12

Area 527 sqft / 49 sqm



POOL

### TYPE E (1 BEDROOM)

Unit #01-04 to #03-04

#01-05 to #03-05 (mirror)

Area 474 sqft / 44 sqm

### TYPE F (1 BEDROOM)

#01-02 to #03-02 #01-03 to #03-03 (mirror)

#01-06 to #03-06

#01-07 to #03-07 (mirror)

431 sqft / 40 sqm Area







### TYPE G (1 BEDROOM)

Unit #02-01 to #03-01

#01-08 to #03-08 (mirror)

Area 452 sqft / 42 sqm



### **TYPE PH-A**

Unit #05-09

#05-16 (mirror)

Area 861 sqft / 80 sqm









### TYPE PH-B (1 BEDROOM PENTHOUSE)

Unit #05-10 #05-15 (mirror) Area 797 sqft / 74 sqm





# TYPE PH-C BUYCONDO.sg

Unit #05-11 #05-14 (mirror) Area 818 sqft / 76 sqm







### TYPE PH-D (1+1 BEDROOM PENTHOUSE)

Unit #05-12

#05-13 (mirror) Area 840 sqft / 78 sqm





# TYPE PH-E (1 BEDROOM PENTHOUSE)

Unit #04-04

#04-05 (mirror) Area 947 sqft / 88 sqm







### TYPE PH-F (1 BEDROOM PENTHOUSE)

Unit #04-02

#04-03 (mirror) #04-06 #04-07 (mirror)

Area 872 sqft / 81 sqm





## TYPE PH-G

# BUYCONDO.sg

Unit #04-01

#04-08 (mirror) Area 980 sqft / 91 sqm







11

10 09

13 12

16 15

14