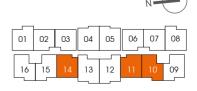

### TYPE A (1 BEDROOM)

#02-09 to #04-09 #02-16 to #04-16 (mirror)

Area 431 sqft / 40 sqm

# ENTRY $\nabla$ 0 KITCHEN F DINING LIVING W/D BALCONY

### TYPE A1 (1 BEDROOM)

Unit #01-09

Area 570 sqft / 53 sqm



POOL

### TYPE B (1 BEDROOM)

#02-10 to #04-10 Unit

#02-15 to #04-15 (mirror)

431 sqft / 40 sqm Area



### TYPE B1 (1 BEDROOM)

#01-15 624 sqft / 58 sqm

Area





### TYPE B2 (1 BEDROOM)

Unit #01-10

Area 560 sqft / 52 sqm

# ENTRY BATH KITCHEN HS BEDROOM DINING W/D PES

### TYPE C (1 BEDROOM)

Unit #02-11 to #04-11 #02-14 to #04-14 (mirror)

Area 474 sqft / 44 sqm



### TYPE C1 (1 BEDROOM)

Unit #01-14

Area 657 sqft / 61 sqm

BUYCONE

### TYPE C2 (1 BEDROOM)

Unit #01-11 Area 592 sqft / 55 sqm







### TYPE D (1 BEDROOM)

#02-12 to #04-12 Unit #02-13 to #04-13 (mirror)

Area 452 sqft / 42 sqm

# ENTRY $\nabla$ HS BATH DINING MASTER BEDROOM LIVING W/D AC BALCONY

### TYPE D1 (1 BEDROOM)

Unit #01-12

Area 527 sqft / 49 sqm



POOL

### TYPE E (1 BEDROOM)

Unit #01-04 to #03-04

#01-05 to #03-05 (mirror)

Area 474 sqft / 44 sqm

### TYPE F (1 BEDROOM)

#01-02 to #03-02 #01-03 to #03-03 (mirror)

#01-06 to #03-06

#01-07 to #03-07 (mirror)

431 sqft / 40 sqm Area







### TYPE G (1 BEDROOM)

Unit #02-01 to #03-01

#01-08 to #03-08 (mirror)

Area 452 sqft / 42 sqm



### **TYPE PH-A**

Unit #05-09

#05-16 (mirror)

Area 861 sqft / 80 sqm









### TYPE PH-B (1 BEDROOM PENTHOUSE)

Unit #05-10 #05-15 (mirror) Area 797 sqft / 74 sqm





# TYPE PH-C BUYCONDO.sg

Unit #05-11 #05-14 (m