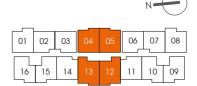

### TYPE PH-D (1+1 BEDROOM PENTHOUSE)

Unit #05-12

#05-13 (mirror) Area 840 sqft / 78 sqm