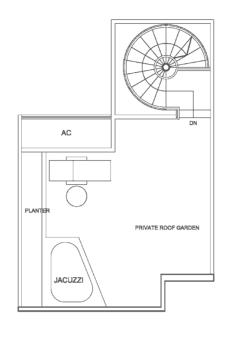

PE F (1 BEDROOM)

#01-02 to #03-02 #01-03 to #03-03 (mirror)

#01-06 to #03-06

#01-07 to #03-07 (mirror)

431 sqft / 40 sqm Area







### TYPE G (1 BEDROOM)

Unit #02-01 to #03-01

#01-08 to #03-08 (mirror)

Area 452 sqft / 42 sqm



### **TYPE PH-A**

Unit #05-09

#05-16 (mirror)

Area 861 sqft / 80 sqm









### TYPE PH-B (1 BEDROOM PENTHOUSE)

Unit #05-10 #05-15 (mirror) Area 797 sqft / 74 sqm





# TYPE PH-C BUYCONDO.sg

Unit #05-11 #05-14 (mirror) Area 818 sqft / 76 sqm







### TYPE PH-D (1+1 BEDROOM PENTHOUSE)

Unit #05-12

#05-13 (mirror) Area 840 sqft / 78 sqm





# TYPE PH-E (1 BEDROOM PENTHOUSE)

Unit #04-04

#04-05 (mirror) Area 947 sqft / 88 sqm







### TYPE PH-F (1 BEDROOM PENTHOUSE)

Unit #04-02

#04-03 (mirror) #04-06 #04-07 (mirror)

Area 872 sqft / 81 sqm





## TYPE PH-G

# BUYCONDO.sg

Unit #04-01

#04-08 (mirror) Area 980 sqft / 91 sqm







11

10 09

13 12

16 15

14