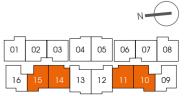

### TYPE PH-B (1 BEDROOM PENTHOUSE)

Unit #05-10 #05-15 (mirror) Area 797 sqft / 74 sqm

# TYPE PH-C BUYCONDO.sg

Unit #05-11 #05-14 (mirror) Area 818 sqft / 76 sqm

### TYPE PH-D (1+1 BEDROOM PENTHOUSE)

Unit #05-12

#05-13 (mirror) Area 840 sqft / 78 sqm