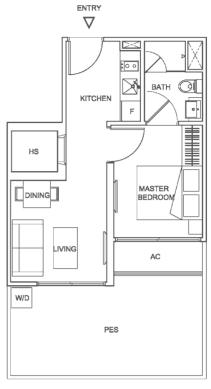

### TYPE C (1 BEDROOM)

Unit #02-11 to #04-11 #02-14 to #04-14 (mirror)

Area 474 sqft / 44 sqm