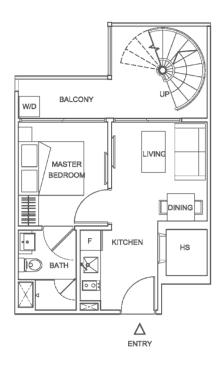

### TYPE D (1 BEDROOM)

#02-12 to #04-12 Unit #02-13 to #04-13 (mirror)

Area 452 sqft / 42 sqm