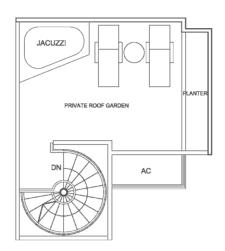

### **TYPE PH-A**

Unit #05-09

#05-16 (mirror)

Area 861 sqft / 80 sqm

### TYPE PH-B (1 BEDROOM PENTHOUSE)

Unit #05-10 #05-15 (mirror) Area 797 sqft / 74 sqm

# TYPE PH-C BUYCONDO.sg

Unit #05-11 #05-14 (mirror) Area 818 sqft / 76 sqm

### TYPE PH-D (1+1 BEDROOM PENTHOUSE)

Unit #05-12

#05-13 (mirror) Area 840 sqft / 78 sqm