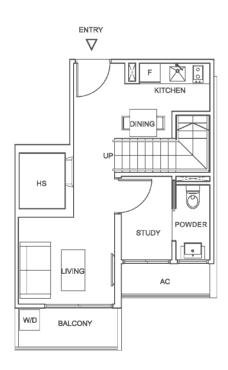

### TYPE PH-D (1+1 BEDROOM PENTHOUSE)

Unit #05-12

#05-13 (mirror) Area 840 sqft / 78 sqm