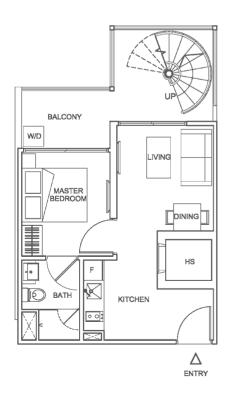

07 to #03-07 (mirror)

431 sqft / 40 sqm Area







### TYPE G (1 BEDROOM)

Unit #02-01 to #03-01

#01-08 to #03-08 (mirror)

Area 452 sqft / 42 sqm



### **TYPE PH-A**

Unit #05-09

#05-16 (mirror)

Area 861 sqft / 80 sqm









### TYPE PH-B (1 BEDROOM PENTHOUSE)

Unit #05-10 #05-15 (mirror) Area 797 sqft / 74 sqm





# TYPE PH-C BUYCONDO.sg

Unit #05-11 #05-14 (mirror) Area 818 sqft / 76 sqm







### TYPE PH-D (1+1 BEDROOM PENTHOUSE)

Unit #05-12

#05-13 (mirror) Area 840 sqft / 78 sqm





# TYPE PH-E (1 BEDROOM PENTHOUSE)

Unit #04-04

#04-05 (mirror) Area 947 sqft / 88 sqm







### TYPE PH-F (1 BEDROOM PENTHOUSE)

Unit #04-02

#04-03 (mirror) #04-06 #04-07 (mirror)

Area 872 sqft / 81 sqm





## TYPE PH-G

# BUYCONDO.sg

Unit #04-01

#04-08 (mirror) Area 980 sqft / 91 sqm







11

10 09

13 12

16 15

14