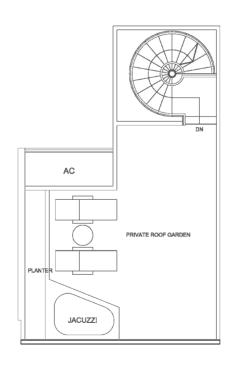

to #03-07 (mirror)

431 sqft / 40 sqm Area







### TYPE G (1 BEDROOM)

Unit #02-01 to #03-01

#01-08 to #03-08 (mirror)

Area 452 sqft / 42 sqm



### **TYPE PH-A**

Unit #05-09

#05-16 (mirror)

Area 861 sqft / 80 sqm









### TYPE PH-B (1 BEDROOM PENTHOUSE)

Unit #05-10 #05-15 (mirror) Area 797 sqft / 74 sqm





# TYPE PH-C BUYCONDO.sg

Unit #05-11 #05-14 (mirror) Area 818 sqft / 76 sqm







### TYPE PH-D (1+1 BEDROOM PENTHOUSE)

Unit #05-12

#05-13 (mirror) Area 840 sqft / 78 sqm





# TYPE PH-E (1 BEDROOM PENTHOUSE)

Unit #04-04

#04-05 (mirror) Area 947 sqft / 88 sqm







### TYPE PH-F (1 BEDROOM PENTHOUSE)

Unit #04-02

#04-03 (mirror) #04-06 #04-07 (mirror)

Area 872 sqft / 81 sqm





## TYPE PH-G

# BUYCONDO.sg

Unit #04-01

#04-08 (mirror) Area 980 sqft / 91 sqm







11

10 09

13 12

16 15

14