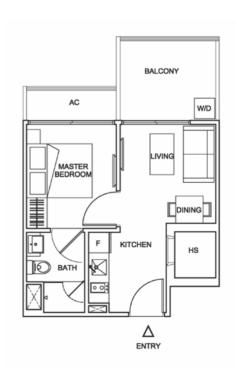

### TYPE B1 (1 BEDROOM)

#01-15 624 sqft / 58 sqm

Area

# ENTRY $\nabla$ HS BATH DINING MASTER BEDROOM LIVING W/D AC BALCONY