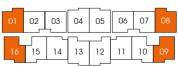

### TYPE A (1 BEDROOM)

#02-09 to #04-09 #02-16 to #04-16 (mirror)

Area 431 sqft / 40 sqm

### TYPE B (1 BEDROOM)

#02-10 to #04-10 Unit

#02-15 to #04-15 (mirror)

431 sqft / 40 sqm Area

### TYPE C (1 BEDROOM)

Unit #02-11 to #04-11 #02-14 to #04-14 (mirror)

Area 474 sqft / 44 sqm

### TYPE D (1 BEDROOM)

#02-12 to #04-12 Unit #02-13 to #04-13 (mirror)

Area 452 sqft / 42 sqm

### TYPE E (1 BEDROOM)

Unit #01-04 to #03-04

#01-05 to #03-05 (mirror)

Area 474 sqft / 44 sqm

### TYPE F (1 BEDROOM)

#01-02 to #03-02 #01-03 to #03-03 (mirror)

#01-06 to #03-06

#01-07 to #03-07 (mirror)

431 sqft / 40 sqm Area

### TYPE G (1 BEDROOM)

Unit #02-01 to #03-01

#01-08 to #03-08 (mirror)

Area 452 sqft / 42 sqm