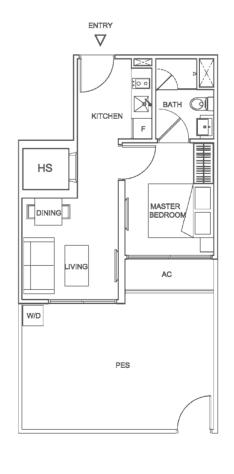

### TYPE D (1 BEDROOM)

#02-12 to #04-12 Unit #02-13 to #04-13 (mirror)

Area 452 sqft / 42 sqm