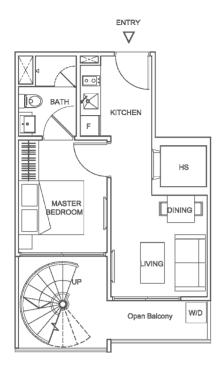

# ENTRY $\nabla$ 0 KITCHEN F DINING LIVING W/D BALCONY

### **TYPE PH-A**

Unit #05-09

#05-16 (mirror)

Area 861 sqft / 80 sqm

### TYPE PH-B (1 BEDROOM PENTHOUSE)

Unit #05-10 #05-15 (mirror) Area 797 sqft / 74 sqm

# TYPE PH-C BUYCONDO.sg

Unit #05-11 #05-14 (mirror) Area 818 sqft / 76 sqm

### TYPE PH-D (1+1 BEDROOM PENTHOUSE)

Unit #05-12

#05-13 (mirror) Area 840 sqft / 78 sqm