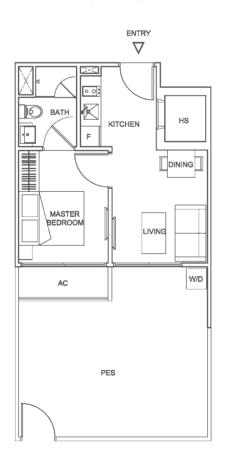

### TYPE B1 (1 BEDROOM)

#01-15 624 sqft / 58 sqm

Area

# ENTRY BATH KITCHEN HS BEDROOM DINING W/D PES