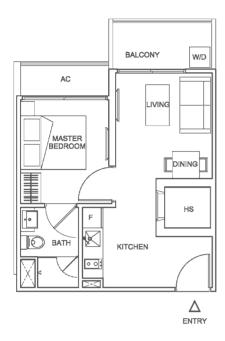

### TYPE B (1 BEDROOM)

#02-10 to #04-10 Unit

#02-15 to #04-15 (mirror)

431 sqft / 40 sqm Area