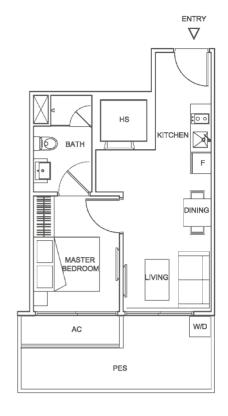

### TYPE D (1 BEDROOM)

#02-12 to #04-12 Unit #02-13 to #04-13 (mirror)

Area 452 sqft / 42 sqm

# ENTRY BATH KITCHEN HS BEDROOM DINING W/D PES