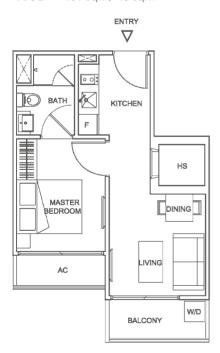

### TYPE B (1 BEDROOM)

#02-10 to #04-10 Unit

#02-15 to #04-15 (mirror)

431 sqft / 40 sqm Area