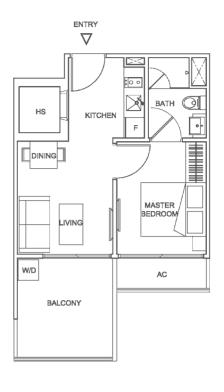

### TYPE B (1 BEDROOM)

#02-10 to #04-10 Unit

#02-15 to #04-15 (mirror)

431 sqft / 40 sqm Area

### TYPE B2 (1 BEDROOM)

Unit #01-10

Area 560 sqft / 52 sqm