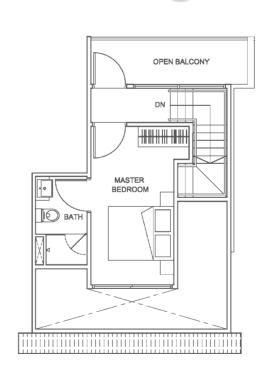

### TYPE PH-D (1+1 BEDROOM PENTHOUSE)

Unit #05-12

#05-13 (mirror) Area 840 sqft / 78 sqm