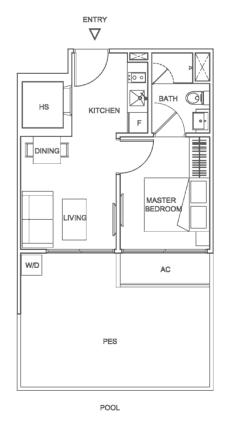

### TYPE C1 (1 BEDROOM)

Unit #01-14

Area 657 sqft / 61 sqm

BUYCONE

### TYPE C2 (1 BEDROOM)

Unit #01-11 Area 592 sqft / 55 sqm