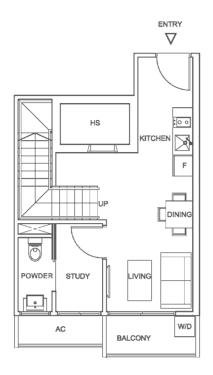

G MASTER BEDROOM LIVING W/D AC BALCONY

### TYPE D1 (1 BEDROOM)

Unit #01-12

Area 527 sqft / 49 sqm



POOL

### TYPE E (1 BEDROOM)

Unit #01-04 to #03-04

#01-05 to #03-05 (mirror)

Area 474 sqft / 44 sqm

### TYPE F (1 BEDROOM)

#01-02 to #03-02 #01-03 to #03-03 (mirror)

#01-06 to #03-06

#01-07 to #03-07 (mirror)

431 sqft / 40 sqm Area







### TYPE G (1 BEDROOM)

Unit #02-01 to #03-01

#01-08 to #03-08 (mirror)

Area 452 sqft / 42 sqm



### **TYPE PH-A**

Unit #05-09

#05-16 (mirror)

Area 861 sqft / 80 sqm









### TYPE PH-B (1 BEDROOM PENTHOUSE)

Unit #05-10 #05-15 (mirror) Area 797 sqft / 74 sqm





# TYPE PH-C BUYCONDO.sg

Unit #05-11 #05-14 (mirror) Area 818 sqft / 76 sqm







### TYPE PH-D (1+1 BEDROOM PENTHOUSE)

Unit #05-12

#05-13 (mirror) Area 840 sqft / 78 sqm





# TYPE PH-E (1 BEDROOM PENTHOUSE)

Unit #04-04

#04-05 (mirror) Area 947 sqft / 88 sqm







### TYPE PH-F (1 BEDROOM PENTHOUSE)

Unit #04-02

#04-03 (mirror) #04-06 #04-07 (mirror)

Area 872 sqft / 81 sqm





## TYPE PH-G

# BUYCONDO.sg

Unit #04-01

#04-08 (mirror) Area 980 sqft / 91 sqm







11

10 09

13 12

16 15

14