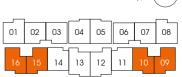

### TYPE A (1 BEDROOM)

#02-09 to #04-09 #02-16 to #04-16 (mirror)

Area 431 sqft / 40 sqm

### TYPE B (1 BEDROOM)

#02-10 to #04-10 Unit

#02-15 to #04-15 (mirror)

431 sqft / 40 sqm Area

### TYPE C (1 BEDROOM)

Unit #02-11 to #04-11 #02-14 to #04-14 (mirror)

Area 474 sqft / 44 sqm

### TYPE D (1 BEDROOM)

#02-12 to #04-12 Unit #02-13 to #04-13 (mirror)

Area 452 sqft / 42 sqm