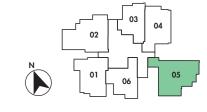

#04-05, #05-05, #06-05

78 sqm/ 840 sqft

TYPE: **B4B** 

#07-05

77 sqm/ 829 sqft

TYPE: **B4C** 

#14-02, #15-02

81 sqm/ 872 sqft