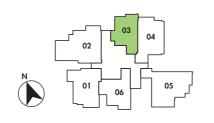

#04-03, #05-03, #06-03, #09-03, #10-03, #11-03

50 sqm/ 538 sqft

TYPE: A1A

#03-03, #08-03, #13-03

50 sqm/ 538 sqft

TYPE: A1B

#07-03, #12-03 50 sqm/ 538 sqft

#03-06, #04-06, #05-06, #06-06, #07-06, #08-06, #09-06, #10-06, #11-06, #12-06, #13-06, #14-06, #15-06

54 sqm/ 581 sqft

TYPE: A2

5 METRES

#03-04, #04-04, #05-04, #06-04, #07-04, #08-04, #09-04, #10-04, #11-04, #12-04, #13-04, #14-04, #15-04

64 sqm/ 689 sqft

TYPE: **B1** 

#14-03, #15-03 67 sqm/ 721 sqft

TYPE: **B2** 