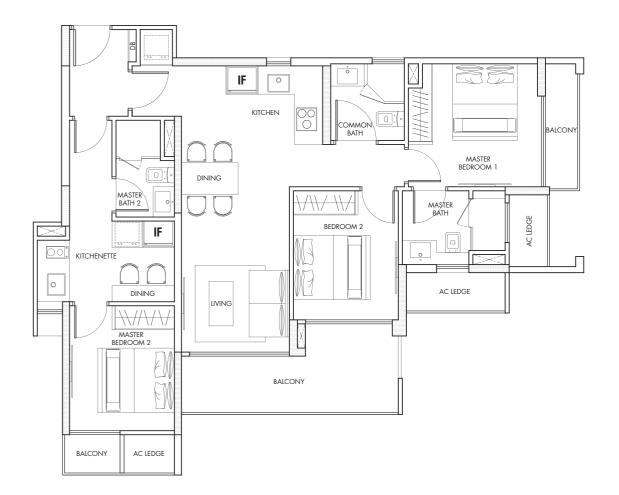

TYPE: C1A

#03-02, #04-02, #05-02, #06-02, #07-02, #08-02, #09-02, #10-02, #11-02, #12-02, #13-02

81 sqm/ 872 sqft

TYPE: C1B

#09-05, #10-05, #11-05, #14-05, #15-05

104 sqm/ 1119 sqft

TYPE: C2A

ONDO.sg