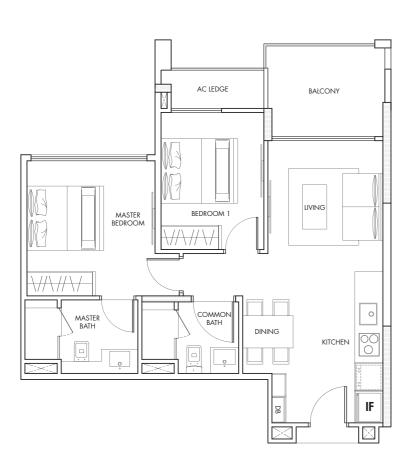

#04-05, #05-05, #06-05

78 sqm/ 840 sqft

TYPE: **B4B** 

#07-05

77 sqm/ 829 sqft

TYPE: **B4C** 

#14-02, #15-02

81 sqm/ 872 sqft

TYPE: C1A

#03-02, #04-02, #05-02, #06-02, #07-02, #08-02, #09-02, #10-02, #11-02, #12-02, #13-02

81 sqm/ 872 sqft

TYPE: C1B

#09-05, #10-05, #11-05, #14-05, #15-05

104 sqm/ 1119 sqft

TYPE: C2A

ONDO.sg