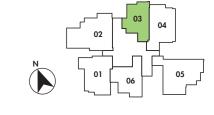

#04-03, #05-03, #06-03, #09-03, #10-03, #11-03

50 sqm/ 538 sqft

TYPE: A1A

#03-03, #08-03, #13-03

50 sqm/ 538 sqft

TYPE: A1B

#07-03, #12-03 50 sqm/ 538 sqft

#03-06, #04-06, #05-06, #06-06, #07-06, #08-06, #09-06, #10-06, #11-06, #12-06, #13-06, #14-06, #15-06

54 sqm/ 581 sqft

TYPE: A2

5 METRES

#03-04, #04-04, #05-04, #06-04, #07-04, #08-04, #09-04, #10-04, #11-04, #12-04, #13-04, #14-04, #15-04

64 sqm/ 689 sqft

TYPE: **B1** 

#14-03, #15-03 67 sqm/ 721 sqft

TYPE: **B2** 