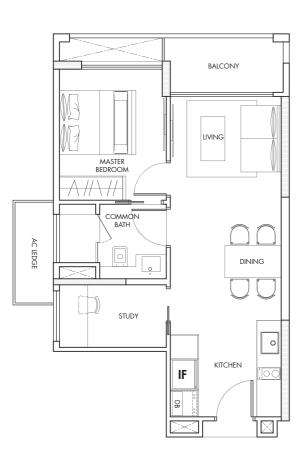

#04-03, #05-03, #06-03, #09-03, #10-03, #11-03

50 sqm/ 538 sqft

TYPE: A1A

#03-03, #08-03, #13-03

50 sqm/ 538 sqft

TYPE: A1B

#07-03, #12-03 50 sqm/ 538 sqft

#03-06, #04-06, #05-06, #06-06, #07-06, #08-06, #09-06, #10-06, #11-06, #12-06, #13-06, #14-06, #15-06

54 sqm/ 581 sqft

TYPE: A2

5 METRES

#03-04, #04-04, #05-04, #06-04, #07-04, #08-04, #09-04, #10-04, #11-04, #12-04, #13-04, #14-04, #15-04

64 sqm/ 689 sqft

TYPE: **B1** 

#14-03, #15-03 67 sqm/ 721 sqft

TYPE: **B2** 