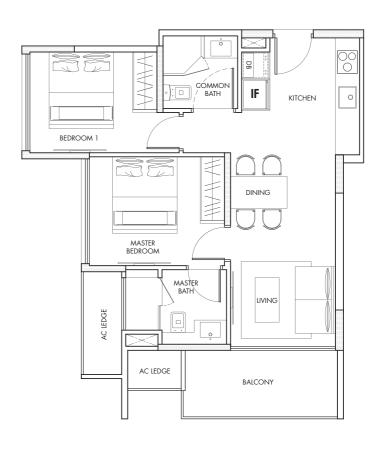

#04-03, #05-03, #06-03, #09-03, #10-03, #11-03

50 sqm/ 538 sqft

TYPE: A1A

#03-03, #08-03, #13-03

50 sqm/ 538 sqft

TYPE: A1B

#07-03, #12-03 50 sqm/ 538 sqft

#03-06, #04-06, #05-06, #06-06, #07-06, #08-06, #09-06, #10-06, #11-06, #12-06, #13-06, #14-06, #15-06