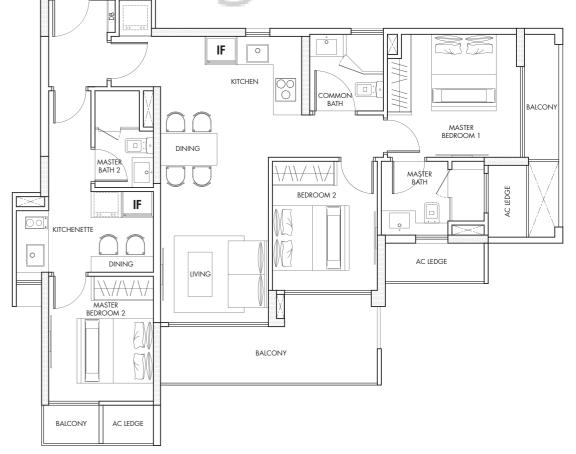

TYPE: C1A

#03-02, #04-02, #05-02, #06-02, #07-02, #08-02, #09-02, #10-02, #11-02, #12-02, #13-02

81 sqm/ 872 sqft

TYPE: C1B

#09-05, #10-05, #11-05, #14-05, #15-05

104 sqm/ 1119 sqft

TYPE: C2A

ONDO.sg