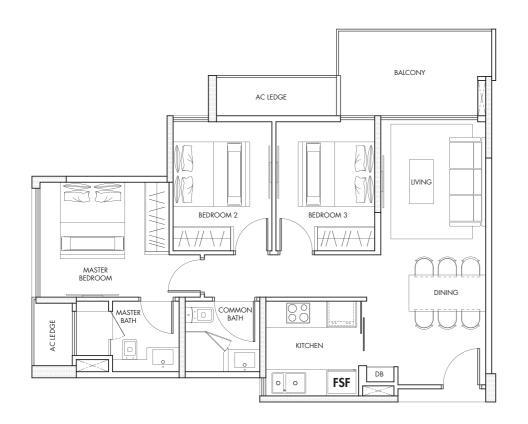

TYPE: C1A

#03-02, #04-02, #05-02, #06-02, #07-02, #08-02, #09-02, #10-02, #11-02, #12-02, #13-02

81 sqm/ 872 sqft

TYPE: C1B

#09-05, #10-05, #11-05, #14-05, #15-05

104 sqm/ 1119 sqft

TYPE: C2A

ONDO.sg