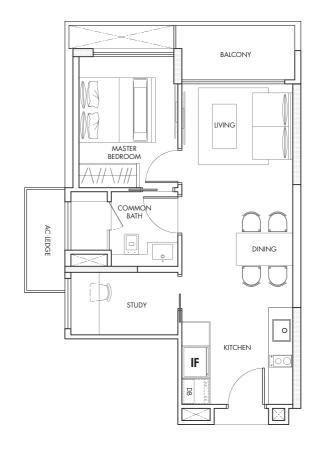

#04-03, #05-03, #06-03, #09-03, #10-03, #11-03

50 sqm/ 538 sqft

TYPE: A1A

#03-03, #08-03, #13-03

50 sqm/ 538 sqft

TYPE: A1B

#07-03, #12-03 50 sqm/ 538 sqft

#03-06, #04-06, #05-06, #06-06, #07-06, #08-06, #09-06, #10-06, #11-06, #12-06, #13-06, #14-06, #15-06

54 sqm/ 581 sqft

TYPE: A2

5 METRES

#03-04, #04-04, #05-04, #06-04, #07-04, #08-04, #09-04, #10-04, #11-04, #12-04, #13-04, #14-04, #15-04

64 sqm/ 689 sqft

TYPE: **B1** 

#14-03, #15-03 67 sqm/ 721 sqft

TYPE: **B2** 