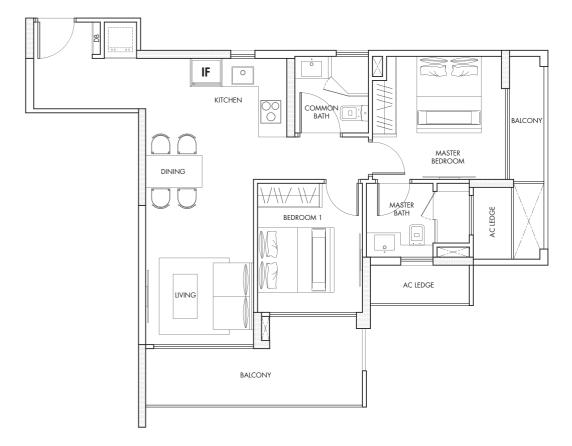

#03-01, #04-01, #05-01, #06-01, #07-01, #08-01, #09-01, #10-01, #11-01, #12-01, #13-01, #14-01, #15-01

63 sqm/ 678 sqft

TYPE: **B3** 

ONDO.sg

#03-05

78 sqm/ 840 sqft

TYPE: **B4A** 

5 METRES