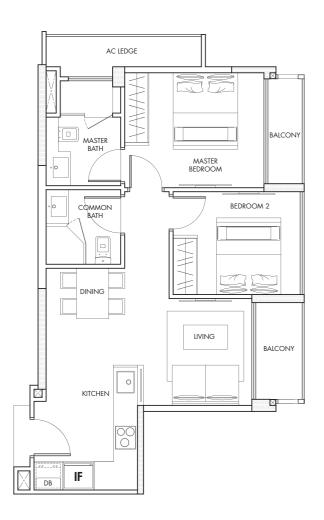

54 sqm/ 581 sqft

TYPE: A2

5 METRES

#03-04, #04-04, #05-04, #06-04, #07-04, #08-04, #09-04, #10-04, #11-04, #12-04, #13-04, #14-04, #15-04

64 sqm/ 689 sqft

TYPE: **B1** 

#14-03, #15-03 67 sqm/ 721 sqft

TYPE: **B2** 