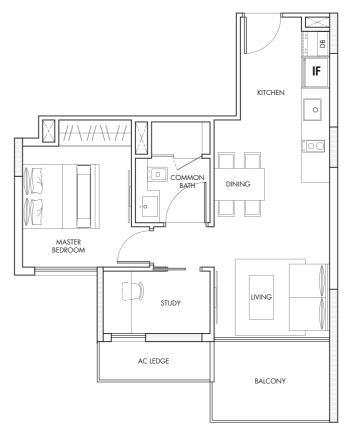

#04-03, #05-03, #06-03, #09-03, #10-03, #11-03

50 sqm/ 538 sqft

TYPE: A1A

#03-03, #08-03, #13-03

50 sqm/ 538 sqft

TYPE: A1B

#07-03, #12-03 50 sqm/ 538 sqft

#03-06, #04-06, #05-06, #06-06, #07-06, #08-06, #09-06, #10-06, #11-06, #12-06, #13-06, #14-06, #15-06

54 sqm/ 581 sqft

TYPE: A2

5 METRES

#03-04, #04-04, #05-04, #06-04, #07-04, #08-04, #09-04, #10-04, #11-04, #12-04, #13-04, #14-04, #15-04

64 sqm/ 689 sqft

TYPE: **B1** 

#14-03, #15-03 67 sqm/ 721 sqft

TYPE: **B2** 