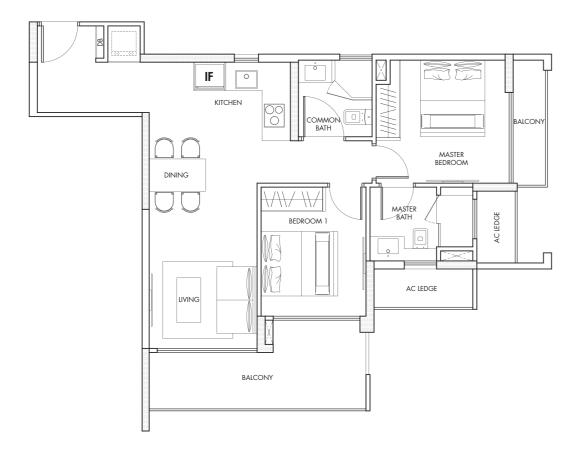

#04-05, #05-05, #06-05

78 sqm/ 840 sqft

TYPE: **B4B** 

#07-05

77 sqm/ 829 sqft

TYPE: **B4C** 

#14-02, #15-02

81 sqm/ 872 sqft