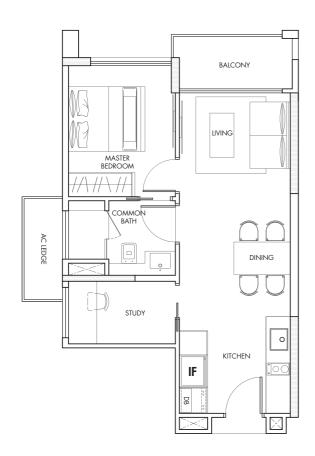

#04-03, #05-03, #06-03, #09-03, #10-03, #11-03

50 sqm/ 538 sqft

TYPE: A1A

#03-03, #08-03, #13-03

50 sqm/ 538 sqft

TYPE: A1B

#07-03, #12-03 50 sqm/ 538 sqft

#03-06, #04-06, #05-06, #06-06, #07-06, #08-06, #09-06, #10-06, #11-06, #12-06, #13-06, #14-06, #15-06

54 sqm/ 581 sqft

TYPE: A2

5 METRES

#03-04, #04-04, #05-04, #06-04, #07-04, #08-04, #09-04, #10-04, #11-04, #12-04, #13-04, #14-04, #15-04

64 sqm/ 689 sqft

TYPE: **B1** 

#14-03, #15-03 67 sqm/ 721 sqft

TYPE: **B2** 