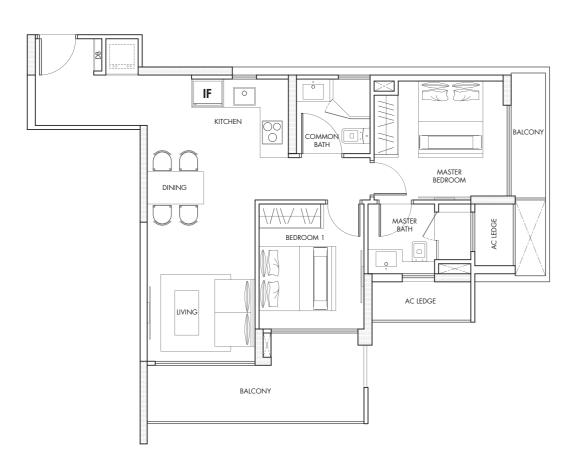

#04-05, #05-05, #06-05

78 sqm/ 840 sqft

TYPE: **B4B** 

#07-05

77 sqm/ 829 sqft

TYPE: **B4C** 

#14-02, #15-02

81 sqm/ 872 sqft