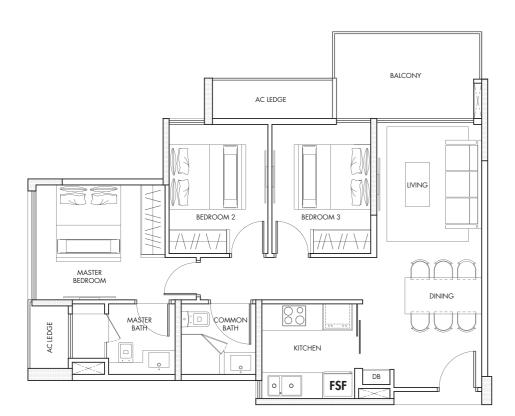

54 sqm/ 581 sqft

TYPE: A2

5 METRES

#03-04, #04-04, #05-04, #06-04, #07-04, #08-04, #09-04, #10-04, #11-04, #12-04, #13-04, #14-04, #15-04

64 sqm/ 689 sqft

TYPE: **B1** 

#14-03, #15-03 67 sqm/ 721 sqft

TYPE: **B2** 