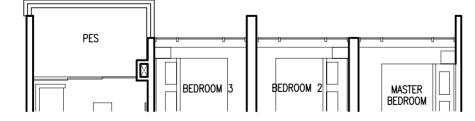

# **TYPE C1(p1)**

90 sgm (969 sgft)

BLOCK 65 BLOCK 67

#01-23 #01-31

o...o

KITCHEN,

BEDROOM 3

DOTTED LINE DENOTES STRATA VOID

ABOVE LIVING AND DINING WITH HIGH VOLUME CEILING TO UNITS AT #05-03

#05-11, #05-23 & #05-31

DINING

BALCONY

FOR UNIT AT 5TH STOREY ONLY -

AC LEDGE

|||\ //||

BEDROOM 2

MASTER

|||\||//||