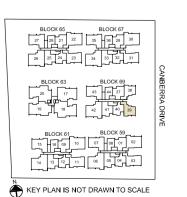

for orientation.
- Service voids are excluded from strata area
- RC ledge are excluded from strata area.



# KEY PLAN IS NOT DRAWN TO SCALE

2 BEDROOM PREMIUM + STUDY



### TYPE B5

73 sqm (786 sqft)

BLOCK 69

#02-39 to #04-39

### TYPE B5(PH)

85 sqm (915 sqft)

BLOCK 69

#05-39

LIVING MASTER BEDROOM 2 PES

### **TYPE B5(p2)**

73 sqm (786 sqft)

BLOCK 69

#01-39





- Area includes AC ledge, balcony and private enclosed space (PES), strata void (where applicable).
- The above plans and illustrations are subject to change as may be required or approved by the relevant authorities.

  All floor areas are approximate only and subject to final survey.
- Please refer to the key plan for orientation.
- Service voids are excluded from strata area - RC ledge are excluded from strata area.



3 BEDROOM

### TYPE C1

90 sqm (969 sqft)

BLOCK 59

#02-03 to #04-03

BLOCK 61

#02-11 to #04-11

BLOCK 65

#02-23 to #04-23

BLOCK 67 #02-31 to #04-31

### TYPE C1(PH)

107 sqm (1152 sqft)

BLOCK 59 BLOCK 65

#05-03 #05-23

BLOCK 61 BLOCK 67

#05-11 #05-31

# **TYPE C1(p1)**

90 sgm (969 sgft)

BLOCK 65 BLOCK 67

#01-23 #01-31



o...o

KITCHEN,

BEDROOM 3

DOTTED LINE DENOTES STRATA VOID

ABOVE LIVING AND DINING WITH HIGH VOLUME CEILING TO UNITS AT #05-03

#05-11, #05-23 & #05-31

DINING

BALCONY

FOR UNIT AT 5TH STOREY ONLY -

AC LEDGE

|||\ //||

BEDROOM 2

MASTER

|||\||//||

### **TYPE C1(p2)**

90 sqm (969 sqft)

BLOCK 59 BLOCK 61

#01-03 #01-11



### LEGEND

WD WASHER CUM DRYER

F FRIDGE

- Area includes AC ledge, balcony and private enclosed space (PES), strata void (where app