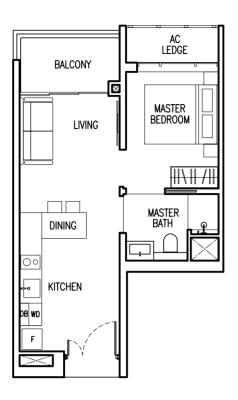

TYPE A

43 sqm (463 sqft)

BLOCK 59

#02-08 to #05-08

BLOCK 61

#02-16 to #05-16

BLOCK 65

#02-28 to #05-28

### TYPE A(p2) 43 sqm (463 sqft)

**BLOCK 65** #01-28

BLOCK 67 #01-36

### LEGEND

- Area includes AC ledge, balcony and private enclosed space (PES), strata void (where applicable).
- The above plans and illustrations are subject to change as may be required or approved by the relevant authorities. All floor areas are approximate only and subject to final survey.
- Please refer to the key plan for orientation.
- Service voids are excluded from strata area
- RC ledge are excluded from strata area.

DINING

LIVING

BALCONY

PES

PES

BATH 1

BEDROOM

AC LEDGE