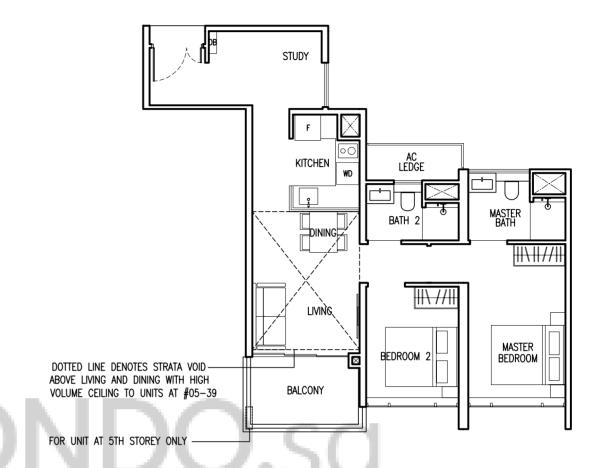

WD WASHER CUM DRYER

- Please refer to the key plan for orientation.

- Service voids are excluded from strata area

- RC ledge are excluded from strata area.

KITCHEN

MASTER

BEDROOM

2 BEDROOM PREMIUM + STUDY

# KEY PLAN IS NOT DRAWN TO SCALE

2 BEDROOM PREMIUM + STUDY