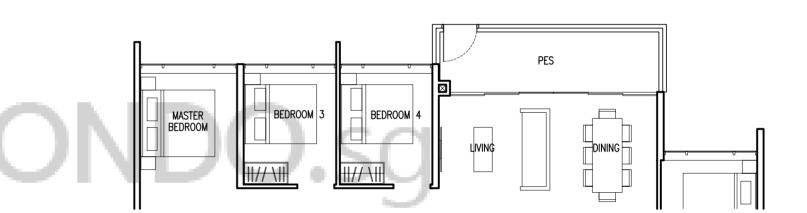

### TYPE E1

155 sqm (1668 sqft)

BLOCK 63

#02-20 to #04-20

### TYPE E1(PH)

177 sqm (1905 sqft)

BLOCK 63 #05-20

WD WASHER CUM DRYER

F FRIDGE

  All floor areas are approximate only and subject to final survey.
- Please refer to the key plan for orientation.
- Service voids are excluded from strata area.
   RC ledge are excluded from strata area.

5 BEDROOM **EXCLUSIVE + STUDY** 