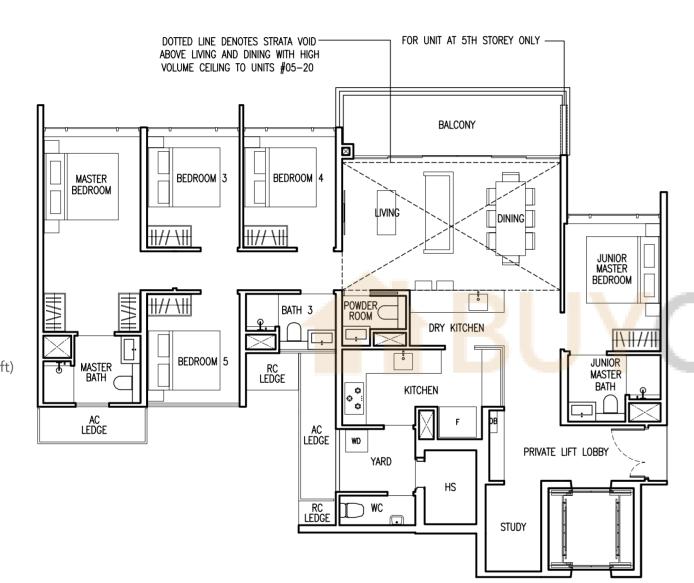

# **TYPE E1(p1)**

155 sqm (1668 sqft)

BLOCK 63 #01-20

WD WASHER CUM DRYER F FRIDGE

- Area includes AC ledge, balcony and private enclosed space (PES), strata void (where applicable).
- The above plans and illustrations are subject to change as may be required or approved by the relevant authorities.
   All floor areas are approximate only and subject to final survey.
- Please refer to the key plan for orientation.
- Service voids are excluded from strata area RC ledge are excluded from strata area.

### **TYPE E2(p2)**

156 sqm (1679 sqft)

BLOCK 63 #01-18

WD WASHER CUM DRYER F FRIDGE

- Area includes AC ledge, balcony and private enclosed space (PES), strata void (where applicable).
- The above plans and illustrations are subject to change as may be required or approved by the relevant authorities.
   All floor areas are approximate only and subject to final survey.
- Please refer to the key plan for orientation.
- Service voids are excluded from strata area - RC ledge are excluded from strata area.