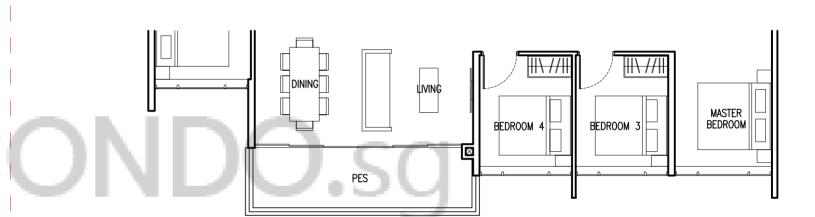

# **TYPE D1(p1)**

110 sqm (1184 sqft)

BLOCK 61

#01-10

DOTTED LINE DENOTES STRATA VOID

ABOVE LIVING AND DINING WITH HIGH VOLUME CEILING TO UNITS AT #05-02 #05-10, #05-22 & 05-30

BEDROOM 2

BEDROOM 4

<del>|||\ //||</del>

AC LEDGE

MASTER

BEDROOM

MASTER T

BEDROOM

BATH 2

YARD

WD

||\ //||

BALCONY

DINING

ST

KITCHEN

0...0