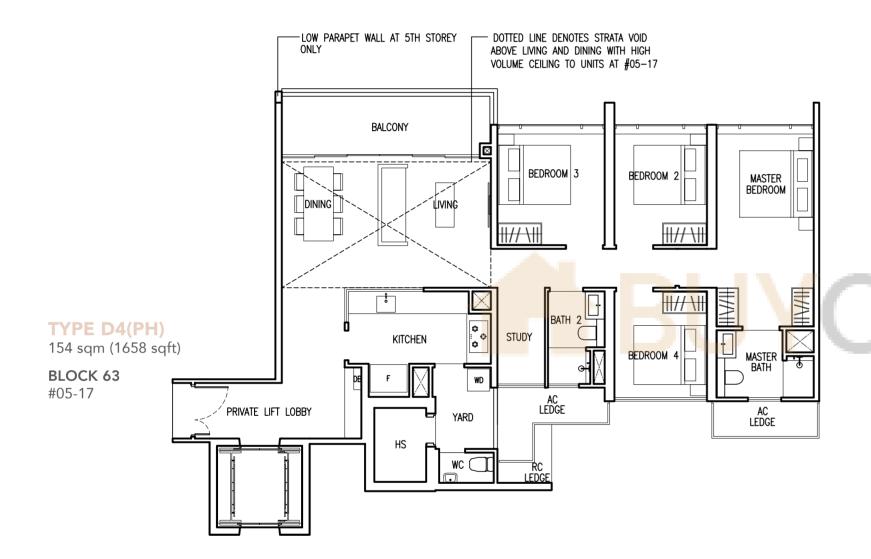

# **TYPE D2(p2)**

118 sqm (1270 sqft)

BLOCK 59 BLOCK 61

#01-06 #01-14

> BLOCK 69 #01-42

TYPE D3

132 sqm (1421 sqft)

BLOCK 63 #02-19 to #04-19

# TYPE D3(PH)

153 sqm (1647 sqft)

BLOCK 63 #05-19

WD WASHER CUM DRYER

F FRIDGE