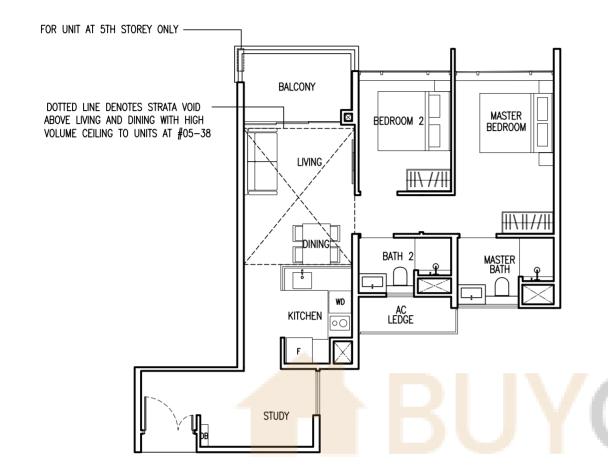

# **TYPE C1(p1)**

90 sgm (969 sgft)

BLOCK 65 BLOCK 67

#01-23 #01-31

o...o

KITCHEN,

BEDROOM 3

DOTTED LINE DENOTES STRATA VOID

ABOVE LIVING AND DINING WITH HIGH VOLUME CEILING TO UNITS AT #05-03

#05-11, #05-23 & #05-31

DINING

BALCONY

FOR UNIT AT 5TH STOREY ONLY -

AC LEDGE

|||\ //||

BEDROOM 2

MASTER

|||\||//||

### **TYPE C1(p2)**

90 sqm (969 sqft)

BLOCK 59 BLOCK 61

#01-03 #01-11