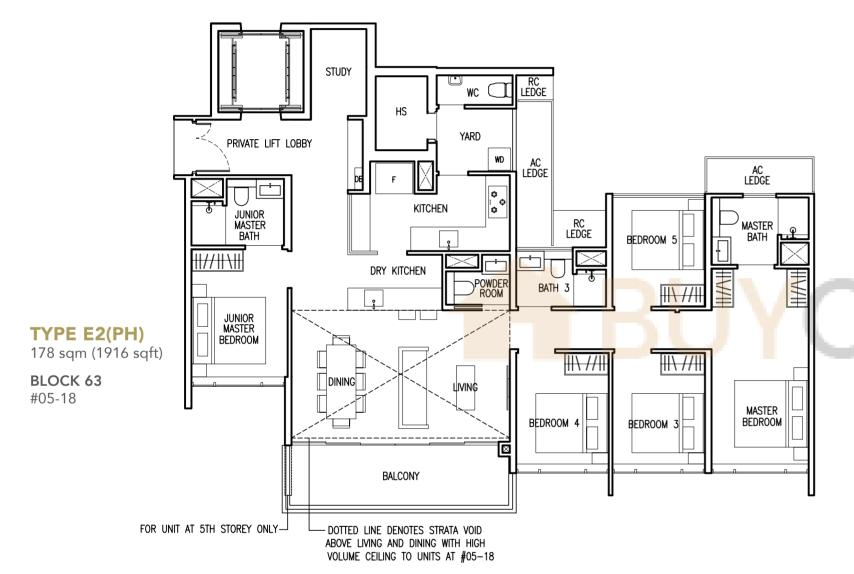

# **TYPE D2(p2)**

118 sqm (1270 sqft)

BLOCK 59 BLOCK 61

#01-06 #01-14

> BLOCK 69 #01-42

TYPE D3

132 sqm (1421 sqft)

BLOCK 63 #02-19 to #04-19

# TYPE D3(PH)

153 sqm (1647 sqft)

BLOCK 63 #05-19

WD WASHER CUM DRYER

F FRIDGE

### - Area includes AC ledge, balcony and private enclosed space (PES), strata void (where applicable).

- The above plans and illustrations are subject to change as may be required or approved by the relevant authorities.

  All floor areas are approximate only and subject to final survey.
- Please refer to the key plan for orientation. - Service voids are excluded from strata area.
- RC ledge are excluded from strata area.