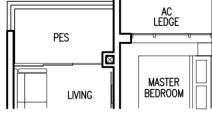

TYPE A

43 sqm (463 sqft)

BLOCK 59

#02-08 to #05-08

BLOCK 61

#02-16 to #05-16

BLOCK 65

#02-28 to #05-28

BLOCK 67

#02-36 to #05-36

BLOCK 69

#02-44 to # 05-44

BLOCK 59

#01-08

BLOCK 61

#01-16

BLOCK 69

#01-44

### TYPE A(p2) 43 sqm (463 sqft)

**BLOCK 65** #01-28

BLOCK 67 #01-36