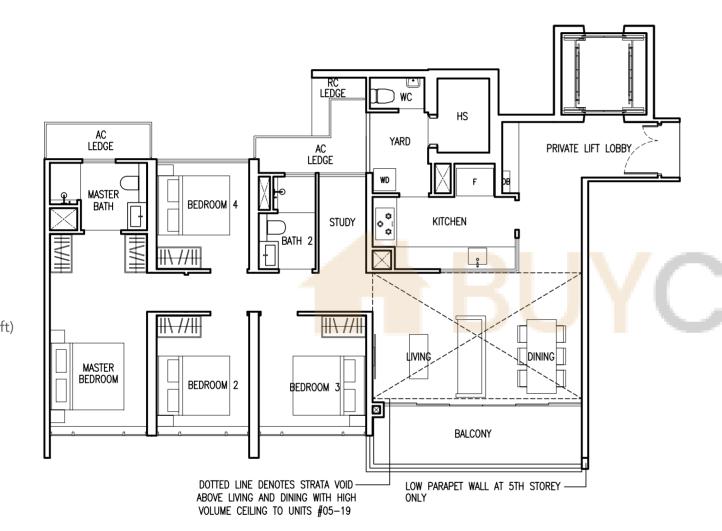

# **TYPE D2(p2)**

118 sqm (1270 sqft)

BLOCK 59 BLOCK 61

#01-06 #01-14

> BLOCK 69 #01-42

TYPE D3

132 sqm (1421 sqft)

BLOCK 63 #02-19 to #04-19

# TYPE D3(PH)

153 sqm (1647 sqft)

BLOCK 63 #05-19

WD WASHER CUM DRYER

F FRIDGE

### - Area includes AC ledge, balcony and private enclosed space (PES), strata void (where applicable).

- The above plans and illustrations are subject to change as may be required or approved by the relevant authorities.

  All floor areas are approximate only and subject to final survey.
- Please refer to the key plan for orientation. - Service voids are excluded from strata area.
- RC ledge are excluded from strata area.