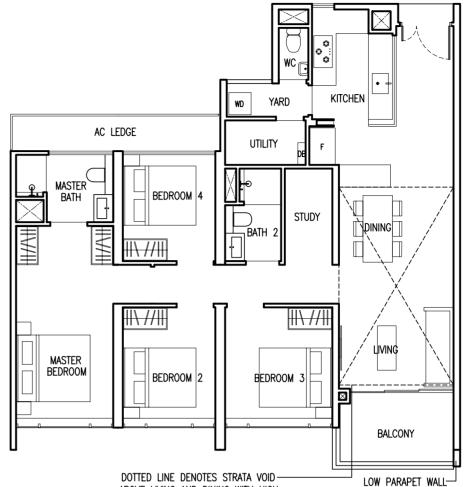

# **TYPE D1(p1)**

110 sqm (1184 sqft)

BLOCK 61

#01-10

DOTTED LINE DENOTES STRATA VOID

ABOVE LIVING AND DINING WITH HIGH VOLUME CEILING TO UNITS AT #05-02 #05-10, #05-22 & 05-30

BEDROOM 2

BEDROOM 4

<del>|||\ //||</del>

AC LEDGE

MASTER

BEDROOM

MASTER T

BEDROOM

BATH 2

YARD

WD

||\ //||

BALCONY

DINING

ST

KITCHEN

0...0

### **TYPE D1(p2)**

110 sqm (1184 sqft)

BLOCK 65 BLOCK 67

#01-22 #01-30