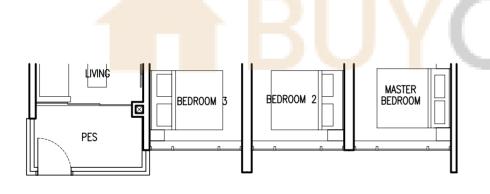

# **TYPE C1(p1)**

90 sgm (969 sgft)

BLOCK 65 BLOCK 67

#01-23 #01-31

o...o

KITCHEN,

BEDROOM 3

DOTTED LINE DENOTES STRATA VOID

ABOVE LIVING AND DINING WITH HIGH VOLUME CEILING TO UNITS AT #05-03

#05-11, #05-23 & #05-31

DINING

BALCONY

FOR UNIT AT 5TH STOREY ONLY -

AC LEDGE

|||\ //||

BEDROOM 2

MASTER

|||\||//||