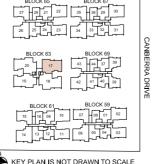

as may be required or approved by the relevant authorities.
   All floor areas are approximate only and subject to final survey.
- Please refer to the key plan for orientation.
- Service voids are excluded from strata area - RC ledge are excluded from strata area.



KEY PLAN IS NOT DRAWN TO SCALE

### TYPE D4

133 sqm (1432sqft)

BLOCK 63 #02-17 to #04-17









### - Area includes AC ledge, balcony and private enclosed space (PES), strata void (where applicable).

- The above plans and illustrations are subject to change as may be required or approved by the relevant authorities.

  All floor areas are approximate only and subject to final survey.
- Please refer to the key plan for orientation. - Service voids are excluded from strata area.
- RC ledge are excluded from strata area.





4 BEDROOM PREMIUM + STUDY

### **TYPE D4a**

128 sqm (1378sqft)

BLOCK 63 #01-17



WD WASHER CUM DRYER F FRIDGE

- Area includes AC ledge, balcony and private enclosed space (PES), strata void (where applicable).
- The above plans and illustrations are subject to change as may be required or approved by the relevant authorities.
   All floor areas are approximate only and subject to final survey.
- Please refer to the key plan for orientation.
- Service voids are excluded from strata area - RC ledge are excluded from strata area.



### TYPE E1

155 sqm (1668 sqft)

BLOCK 63

#02-20 to #04-20



### TYPE E1(PH)

177 sqm (1905 sqft)

BLOCK 63 #05-20



WD WASHER CUM DRYER

F FRIDGE

### - Area includes AC ledge, balcony and private enclosed space (PES), strata void (where applicable).

-