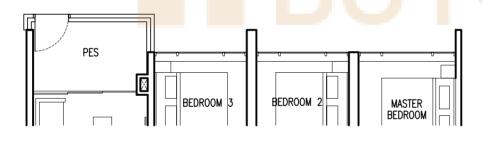

ABOVE LIVING AND DINING WITH HIGH VOLUME CEILING TO UNITS AT #05-06 #05-14, #05-26, #05-34 & #05-42

AT 5TH STOREY ONLY

MASTER | BEDROOM BEDROOM 3 BEDROOM 2 PES

# BEDROOM 2 BEDROOM 3 PES

F FRIDGE WD WASHER CUM DRYER

- Area includes AC ledge, balcony and private enclosed space (PES), strata void (where applicable).
- The above plans and illustrations are subject to change as may be required or approved by the relevant authorities.
   All floor areas are approximate only and subject to final survey.
- Please refer to the key plan for orientation. - Service voids are excluded from strata area
- RC ledge are excluded from strata area.