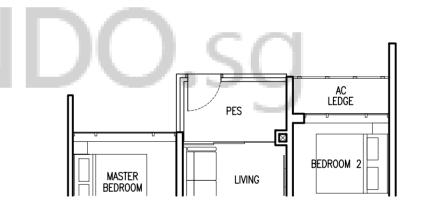

TYPE A

43 sqm (463 sqft)

BLOCK 59

#02-08 to #05-08

BLOCK 61

#02-16 to #05-16

BLOCK 65

#02-28 to #05-28

BLOCK 67

#02-36 to #05-36

BLOCK 69

#02-44 to # 05-44

BLOCK 59

#01-08

BLOCK 61

#01-16

BLOCK 69

#01-44

### TYPE A(p2) 43 sqm (463 sqft)

**BLOCK 65** #01-28

BLOCK 67 #01-36