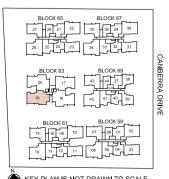

required or approved by the relevant authorities.

  All floor areas are approximate only and subject to final survey.
- Please refer to the key plan for orientation. - Service voids are excluded from strata area.
- RC ledge are excluded from strata area.



4 BEDROOM PREMIUM + STUDY

### **TYPE D3a**

128 sqm (1378sqft)

BLOCK 63 #01-19





WD WASHER CUM DRYER F FRIDGE

- Area includes AC ledge, balcony and private enclosed space (PES), strata void (where applicable).
- The above plans and illustrations are subject to change as may be required or approved by the relevant authorities.
   All floor areas are approximate only and subject to final survey.
- Please refer to the key plan for orientation.
- Service voids are excluded from strata area - RC ledge are excluded from strata area.



KEY PLAN IS NOT DRAWN TO SCALE

### TYPE D4

133 sqm (1432sqft)

BLOCK 63 #02-17 to #04-17









### - Area includes AC ledge, balcony and private enclosed space (PES), strata void (where applicable).

- The above plans and illustrations are subject to change as may be required or approved by the relevant authorities.

  All floor areas are approximate only and subject to final survey.
- Please refer to the key plan for orientation. - Service voids are excluded from strata area.
- RC ledge are excluded from strata area.





4 BEDROOM PREMIUM + STUDY

### **TYPE D4a**

128 sqm (1378sqft)

BLOCK 63 #01-17



WD WASHER CUM DRYER F FRIDGE

- Area includes AC ledge, balcony and private enclosed space (PES), strata void (where applicable).
- The above plans and illustrations are subject to