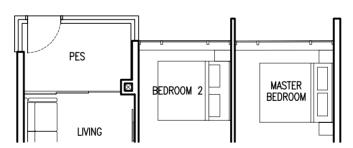

# **TYPE C1(p1)**

90 sgm (969 sgft)

BLOCK 65 BLOCK 67

#01-23 #01-31

o...o

KITCHEN,

BEDROOM 3

DOTTED LINE DENOTES STRATA VOID

ABOVE LIVING AND DINING WITH HIGH VOLUME CEILING TO UNITS AT #05-03

#05-11, #05-23 & #05-31

DINING

BALCONY

FOR UNIT AT 5TH STOREY ONLY -

AC LEDGE

|||\ //||

BEDROOM 2

MASTER

|||\||//||

### **TYPE C1(p2)**

90 sqm (969 sqft)

BLOCK 59 BLOCK 61

#01-03 #01-11