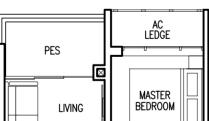

TYPE A

43 sqm (463 sqft)

BLOCK 59

#02-08 to #05-08

BLOCK 61

#02-16 to #05-16

BLOCK 65

#02-28 to #05-28

### TYPE A(p2) 43 sqm (463 sqft)

**BLOCK 65** #01-28

BLOCK 67 #01-36

### LEGEND

- Area includes AC ledge, balcony and private enclosed space (PES), strata void (where applicable).
- The above plans and illustrations are subject to change as may be required or approved by the relevant authorities. All floor areas are approximate only and subject to final survey.
- Please refer to the key plan for orientation.
- Service voids are excluded from strata area
- RC ledge are excluded from strata area.

DINING

LIVING

BALCONY

PES

PES

BATH 1

BEDROOM

AC LEDGE