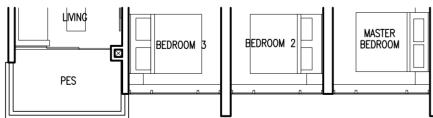

# **TYPE C1(p1)**

90 sgm (969 sgft)

BLOCK 65 BLOCK 67

#01-23 #01-31

o...o

KITCHEN,

BEDROOM 3

DOTTED LINE DENOTES STRATA VOID

ABOVE LIVING AND DINING WITH HIGH VOLUME CEILING TO UNITS AT #05-03

#05-11, #05-23 & #05-31

DINING

BALCONY

FOR UNIT AT 5TH STOREY ONLY -

AC LEDGE

|||\ //||

BEDROOM 2

MASTER

|||\||//||