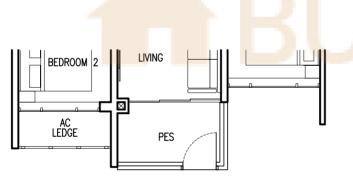

### TYPE B5(PH)

85 sqm (915 sqft)

BLOCK 69

#05-39

LIVING MASTER BEDROOM 2 PES