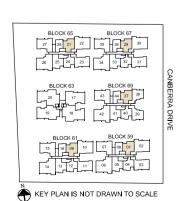

nt authorities.
   All floor areas are approximate only and subject to final survey.
- Please refer to the key plan for orientation.
- Service voids are excluded from strata area
- RC ledge are excluded from strata area.







KEY PLAN IS NOT DRAWN TO SCALE





# **BLOCK 65**

#01-21

**TYPE B3(p2)** 69 sqm (743 sqft)

> **BLOCK 67** #01-29

F FRIDGE WD WASHER CUM DRYER

- Area includes AC ledge, balcony and private enclosed space (PES), strata void (where applicable).
- The above plans and illustrations are subject to change as may be required or approved by the relevant authorities.
   All floor areas are approximate only and subject to final survey.
- Please refer to the key plan for orientation.
- Service voids are excluded from strata area - RC ledge are excluded from strata area.



TYPE B4

73 sqm (786 sqft)

BLOCK 69

#02-38 to #04-38



TYPE B4(PH) 85 sqm (915 sqft)

BLOCK 69 #05-38



73 sqm (786 sqft)

BLOCK 69

#01-38



### LEGEND





### - Area includes AC ledge, balcony and private enclosed space (PES), strata void (where applicable).

- The above plans and illustrations are subject to change as may be required or approved by the relevant authorities.

  All floor areas are approximate only and subject to final survey.
- Please refer to the key plan for orientation.
- Service voids are excluded from strata area
- RC ledge are excluded from strata area.



# KEY PLAN IS NOT DRAWN TO SCALE

2 BEDROOM PREMIUM + STUDY



### TYPE B5

73 sqm (786 sqft)

BLOCK 69

#02-39 to #04-39

### TYPE B5(PH)

85 sqm (915 sqft)

BLOCK 69

#05-39

LIVING MASTER BEDROOM 2 PES