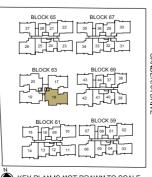

lustrations are subject to change as may be required or approved by the relevant authorities.
   All floor areas are approximate only and subject to final survey.
- Please refer to the key plan for orientation.
- Service voids are excluded from strata area RC ledge are excluded from strata area.



### TYPE E2

156 sqm (1679 sqft)

BLOCK 63

#02-18 to #04-18









### - Area includes AC ledge, balcony and private enclosed space (PES), strata void (where applicable).

- The above plans and illustrations are subject to change as may be required or approved by the relevant authorities.

  All floor areas are approximate only and subject to final survey.
- Please refer to the key plan for orientation.
- Service voids are excluded from strata area. - RC ledge are excluded from strata area.





5 BEDROOM **EXCLUSIVE + STUDY** 

### **TYPE E2(p2)**

156 sqm (1679 sqft)

BLOCK 63 #01-18





WD WASHER CUM DRYER F FRIDGE

- Area includes AC ledge, balcony and private enclosed space (PES), strata void (where applicable).
- The above plans and illustrations are subject to change as may be required or approved by the relevant authorities.
   All floor areas are approximate only and subject to final survey.
- Please refer to the key plan for orientation.
- Service voids are excluded from strata area - RC ledge are excluded from strata area.