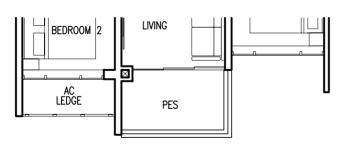

### TYPE B5(PH)

85 sqm (915 sqft)

BLOCK 69

#05-39

LIVING MASTER BEDROOM 2 PES