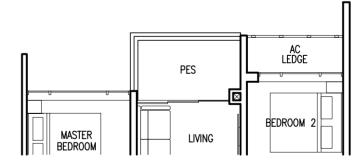

TYPE A

43 sqm (463 sqft)

BLOCK 59

#02-08 to #05-08

BLOCK 61

#02-16 to #05-16

BLOCK 65

#02-28 to #05-28

BLOCK 67

#02-36 to #05-36

BLOCK 69

#02-44 to # 05-44

BLOCK 59

#01-08

BLOCK 61

#01-16

BLOCK 69

#01-44

### TYPE A(p2) 43 sqm (463 sqft)

**BLOCK 65** #01-28

BLOCK 67 #01-36