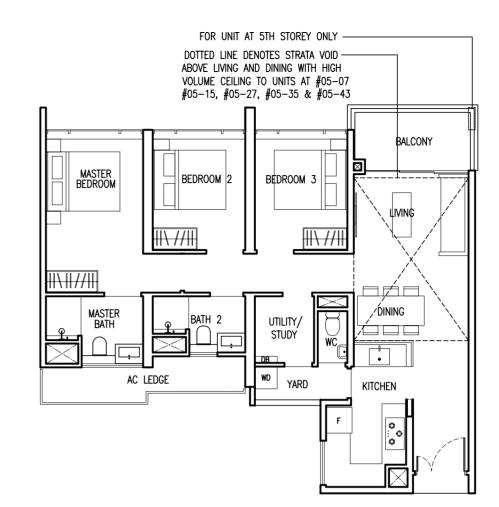

### TYPE C2

95 sqm (1023 sqft)

**BLOCK 65** BLOCK 59

#02-27 to #04-27 #02-07 to #04-07

BLOCK 61 **BLOCK 67** #02-15 to #04-15 #02-35 to #04-35

BLOCK 69

#02-43 to #04-43

### TYPE C2(PH)

110 sqm (1184 sqft)

BLOCK 59 BLOCK 65 #05-07 #05-27

BLOCK 61 BLOCK 67

#05-15 #05-35

> BLOCK 69 #05-43

# **TYPE C2(p1)**

95 sgm (1023 sgft)

BLOCK 59 BLOCK 61

#01-07 #01-15 BLOCK 69

#01-43

# **TYPE C2(p2)**

95 sqm (1023 sqft)

BLOCK 65 BLOCK 67

#01-27 #01-35

MASTER BEDROOM

- Area includes AC ledge, balcony and private enclosed space (PES), strata void (where applicable).
- The above plans and illustrations are subject to change as may be required or approved by the relevant authorities.
   All floor areas are approximate only and subject to final survey.

BEDROOM 2

BEDROOM 2

BEDROOM 3

BEDROOM 3

- Please refer to the key plan for orientation.
- Service voids are excluded from strata area
- RC ledge are excluded from strata area.

2.0m

KEY PLAN IS NOT DRAWN TO SCALE