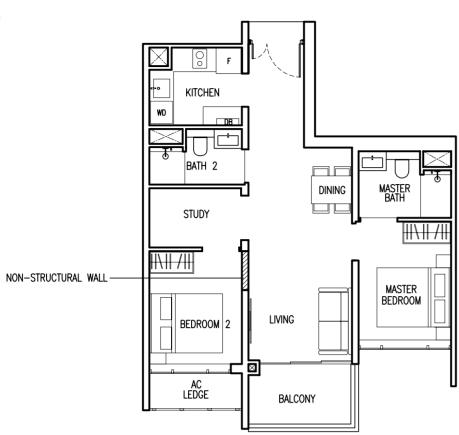

DINING

LIVING

BALCONY

PES

PES

BATH 1

BEDROOM

AC LEDGE

BEDROOM 2

AC LEDGE

BEDROOM 2

AC LEDGE

F FRIDGE

- Area includes AC ledge, balcony and private enclosed space (PES), strata void (where applicable).

The above plans and illustrations are subject to change as may be required or approved by the relevant authorities.
 All floor areas are approximate only and subject to final survey.

WD WASHER CUM DRYER

- Please refer to the key plan for orientation.

- Service voids are excluded from strata area

- RC ledge are excluded from strata area.

KITCHEN

MASTER

BEDROOM

2 BEDROOM PREMIUM + STUDY