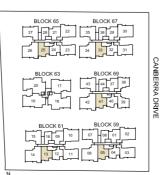

#02-21 to #05-21

BLOCK 67

#02-29 to #05-29

**BLOCK 69** 

#02-37 to # 05-37

**TYPE B3(p1)** 

69 sqm (743 sqft)

BLOCK 59

BLOCK 61

BLOCK 69 #01-37

#01-01

#01-09

# **TYPE B2(p1)**

69 sqm (743 sqft)

BLOCK 65 #01-25

**BLOCK 67** 

#01-33

### **TYPE B2(p2)** 69 sqm (743 sqft)

BLOCK 59

#01-05

BLOCK 61

#01-13

BLOCK 69 #01-41

LEGEND

WD WASHER CUM DRYER



- Area includes AC ledge, balcony and private enclosed space (PES), strata void (where applicable).
- The above plans and illustrations are subject to change as may be required or approved by the relevant authorities.
   All floor areas are approximate only and subject to final survey.
- Please refer to the key plan for orientation.
- Service voids are excluded from strata area
- RC ledge are excluded from strata area.







KEY PLAN IS NOT DRAWN TO SCALE





# **BLOCK 65**

#01-21

**TYPE B3(p2)** 69 sqm (743 sqft)

> **BLOCK 67** #01-29

F FRIDGE WD WASHER CUM DRYER

- Area includes AC ledge, balcony and private enclosed space (PES), strata void (where applicable).
- The above plans and illustrations are subject to change as may be required or approved by the relevant authorities.
   All floor areas are approximate only and subject to final survey.
- Please refer to the key plan for orientation.
- Service voids are excluded from strata area - RC ledge are excluded from strata area.



TYPE B4

73 sqm (786 sqft)

BLOCK 69

#02-38 to #04-38



TYPE B4(PH) 85 sqm (915 sqft)

BLOCK 69 #05-38



73 sqm (786 sqft)

BLOCK 69

#01-38



### LEGEND





### - Area includes AC ledge, balcony and private enclosed sp