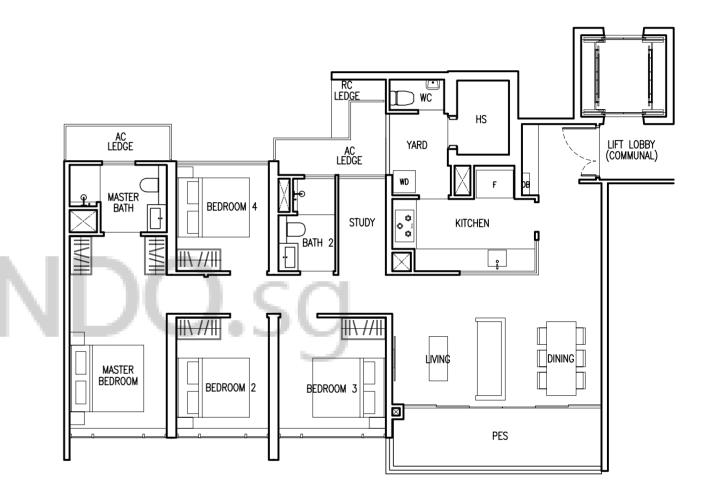

### **TYPE D3a**

128 sqm (1378sqft)

BLOCK 63 #01-19

WD WASHER CUM DRYER F FRIDGE

- Area includes AC ledge, balcony and private enclosed space (PES), strata void (where applicable).
- The above plans and illustrations are subject to change as may be required or approved by the relevant authorities.
   All floor areas are approximate only and subject to final survey.
- Please refer to the key plan for orientation.
- Service voids are excluded from strata area - RC ledge are excluded from strata area.