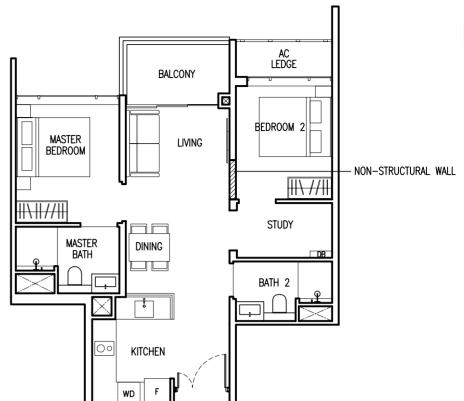

2 BEDROOM

### TYPE B1

58 sqm (624 sqft)

BLOCK 59

#02-04 to #05-04

BLOCK 61

#02-12 to #05-12

BLOCK 65

#02-24 to #05-24

BLOCK 67 #02-32 to #05-32

**BLOCK 69** 

#02-40 to # 05-40

### **TYPE B1(p1)**

58 sqm (624 sqft)

**BLOCK 65** 

#01-24

**BLOCK 67** #01-32

# **TYPE B1(p2)**

58 sqm (624 sqft)

BLOCK 59

#01-04

BLOCK 61

#01-12

BLOCK 69

#01-40

DINING

LIVING

BALCONY

PES

PES

BATH 1

BEDROOM

AC LEDGE

BEDROOM 2

AC LEDGE

BEDROOM 2

AC LEDGE

F FRIDGE

- Area includes AC ledge, balcony and private enclosed space (PES), strata void (where applicable).

The above plans and illustrations are subject to change as may be required or approved by the relevant authorities.
 All floor areas are approximate only and subject to final survey.

WD WASHER CUM DRYER

- Please refer to the key plan for orientation.

- Service voids are excluded from strata area

- RC ledge are excluded from strata area.

KITCHEN

MASTER

BEDROOM

2 BEDROOM PREMIUM + STUDY