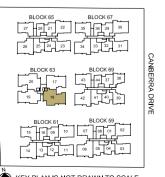

approved by the relevant authorities.

  All floor areas are approximate only and subject to final survey.
- Please refer to the key plan for orientation.
- Service voids are excluded from strata area. - RC ledge are excluded from strata area.





5 BEDROOM **EXCLUSIVE + STUDY** 

### **TYPE E2(p2)**

156 sqm (1679 sqft)

BLOCK 63 #01-18





WD WASHER CUM DRYER F FRIDGE

- Area includes AC ledge, balcony and private enclosed space (PES), strata void (where applicable).
- The above plans and illustrations are subject to change as may be required or approved by the relevant authorities.
   All floor areas are approximate only and subject to final survey.
- Please refer to the key plan for orientation.
- Service voids are excluded from strata area - RC ledge are excluded from strata area.