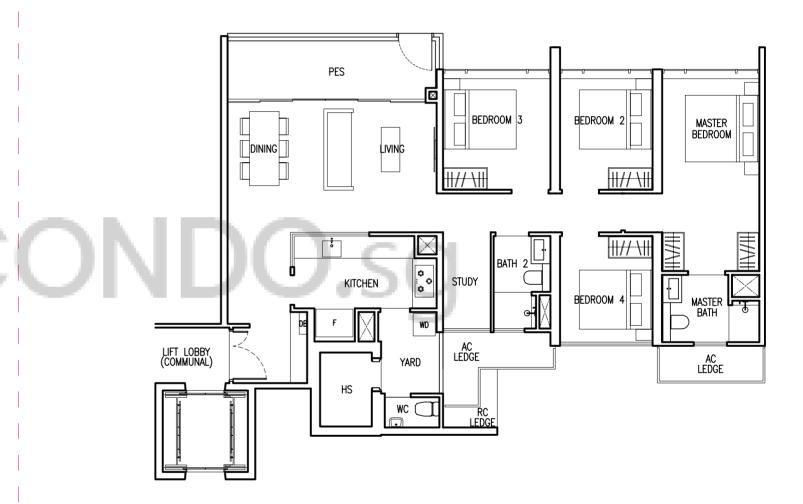

# **TYPE D1(p1)**

110 sqm (1184 sqft)

BLOCK 61

#01-10

DOTTED LINE DENOTES STRATA VOID

ABOVE LIVING AND DINING WITH HIGH VOLUME CEILING TO UNITS AT #05-02 #05-10, #05-22 & 05-30

BEDROOM 2

BEDROOM 4

<del>|||\ //||</del>

AC LEDGE

MASTER

BEDROOM

MASTER T

BEDROOM

BATH 2

YARD

WD

||\ //||

BALCONY

DINING

ST

KITCHEN

0...0

### **TYPE D1(p2)**

110 sqm (1184 sqft)

BLOCK 65 BLOCK 67

#01-22 #01-30