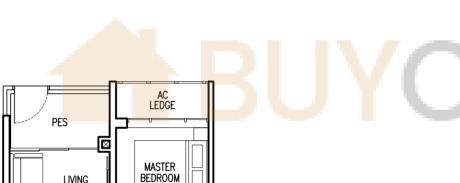

TYPE A

43 sqm (463 sqft)

BLOCK 59

#02-08 to #05-08

BLOCK 61

#02-16 to #05-16

BLOCK 65

#02-28 to #05-28

### TYPE A(p2) 43 sqm (463 sqft)

**BLOCK 65** #01-28

BLOCK 67 #01-36

### LEGEND

- Area includes AC ledge, balcony and private enclosed space (PES), strata void (where applicable).
- The above plans and illustrations are subject to change as may be required or approved by the relevant authorities. All floor areas are approximate only and subject to final survey.
- Please refer to the key plan for orientation.
- Service voids are excluded from strata area
- RC ledge are excluded from strata area.

DINING

LIVING

BALCONY

PES

PES

BATH 1

BEDROOM

AC LEDGE