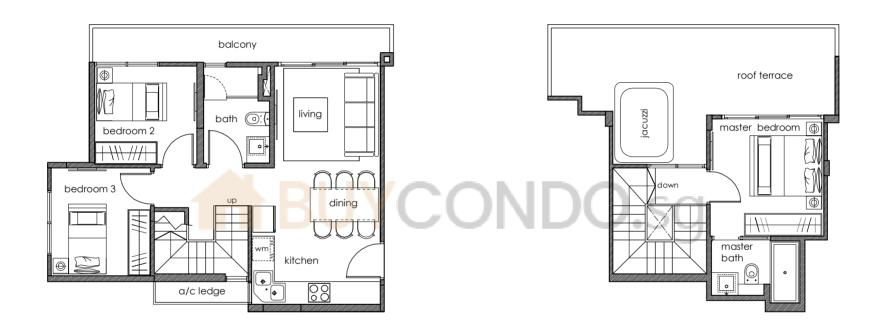

# Type BlP

(5th & Attic Storey)

Unit #05-03

3 Bedroom Area: 111 sqm

(5th & Attic Storey)

Unit #05-02

3 Bedroom Area: 106 sqm