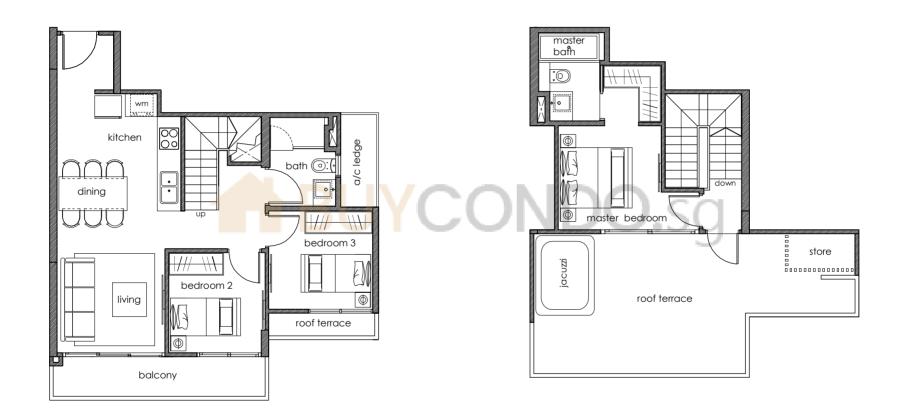

### Type B3P

(5th & Attic Storey)

Unit #05-01

3 Bedroom Area: 97 sqm

(5th & Attic Storey)

Unit #05-08

3 Bedroom Area: 98 sqm