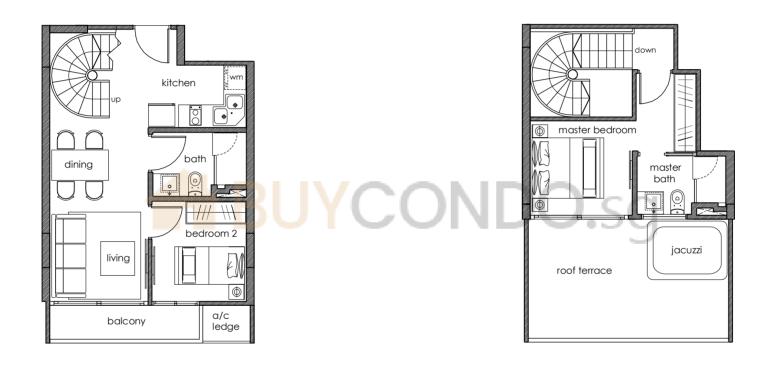

### Type B4

(2nd ~ 4th Storey) 2 Bedroom

Unit #02-08 #03-08 Area: 58 sqm #04-08

(2nd ~ 4th Storey) 3 Bedroom Area: 83 sgm

Unit #02-07 #03-07 #04-07

(5th & Attic Storey) 2 Bedroom Area: 84 sqm

Unit #05-06