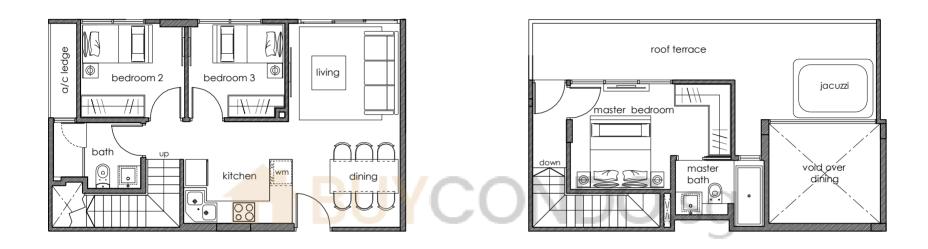

### Type B4

(2nd ~ 4th Storey) 2 Bedroom

Unit #02-08 #03-08 Area: 58 sqm #04-08

(2nd ~ 4th Storey) 3 Bedroom Area: 83 sgm

Unit #02-07 #03-07 #04-07

(5th & Attic Storey) 2 Bedroom Area: 84 sqm

Unit #05-06