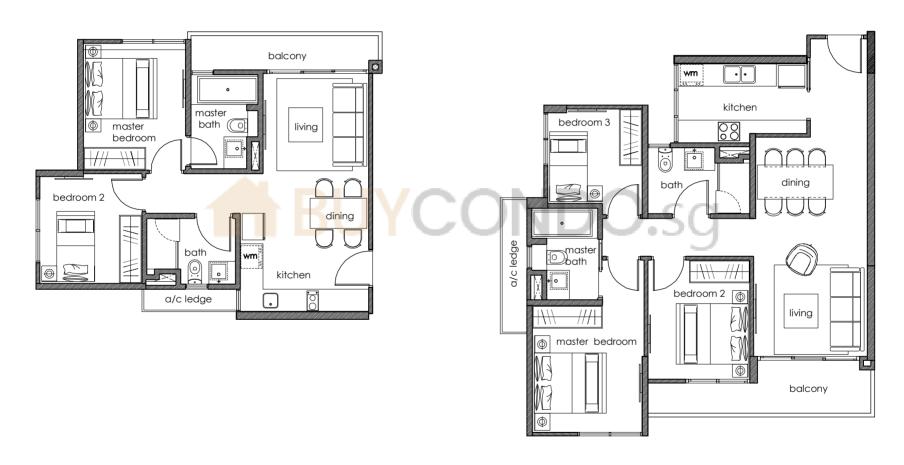

(2nd ~ 4th Storey) 1 Bedroom

Unit #02-06 #03-06 Area: 38 sqm #04-06

(2nd ~ 4th Storey) 1 Bedroom

Area: 38 sqm

Unit #02-05 #03-05

#04-05







### Type A3

(2nd ~ 4th Storey)

1 Bedroom

1 Bedroom Area: 38 sqm Unit #02-04

#03-04

#04-04

### Type Bl

(2nd ~ 4th Storey)
2 Bedroom

Area: 61 sqm

Unit #02-03 #03-03

#04-03







# Type B2

(3rd ~ 4th Storey) 2 Bedroom Area: 60 sqm Unit #03-02 #04-02

#### Type B3

(2nd ~ 4th Storey) 2 Bedroom Area: 54 sqm Unit #02-01 #03-01 #04-01







### Type B4

(2nd ~ 4th Storey) 2 Bedroom

Unit #02-08 #03-08 Area: 58 sqm #04-08

(2nd ~ 4th Storey) 3 Bedroom Area: 83 sgm

Unit #02-07 #03-07 #04-07









(5th & Attic Storey) 2 Bedroom Area: 84 sqm

Unit #05-06





# Type A2P

(5th & Attic Storey)

Unit #05-05

2 Bedroom Area: 84 sqm







(5th & Attic Storey)
2 Bedroom

Area: 84 sqm

Unit #05-04

a/c

ledge

balcony





# Type BlP

(5th & Attic Storey)

Unit #05-03

3 Bedroom Area: 111 sqm







(5th & Attic Storey)

Unit #05-02

3 Bedroom Area: 106 sqm





### Type B3P

(5th & Attic Storey)

Unit #05-01

3 Bedroom Area: 97 sqm







(5th & Attic Storey)

Unit #05-08

3 Bedroom Area: 98 sqm





## Type CP

(5th & Attic Storey)

Unit #05-07

3 + 1 Bedroom Area: 144 sqm