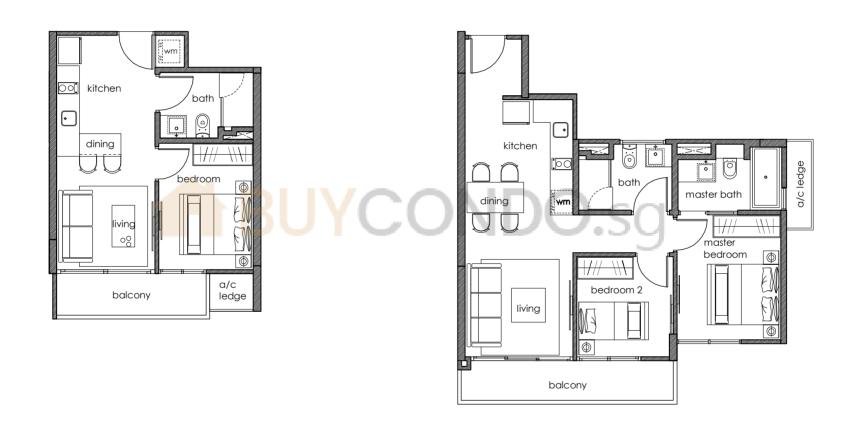

### Type Bl

(2nd ~ 4th Storey)
2 Bedroom

Area: 61 sqm

Unit #02-03 #03-03

#04-03

# Type B2

(3rd ~ 4th Storey) 2 Bedroom Area: 60 sqm Unit #03-02 #04-02

#### Type B3

(2nd ~ 4th Storey) 2 Bedroom Area: 54 sqm Unit #02-01 #03-01 #04-01