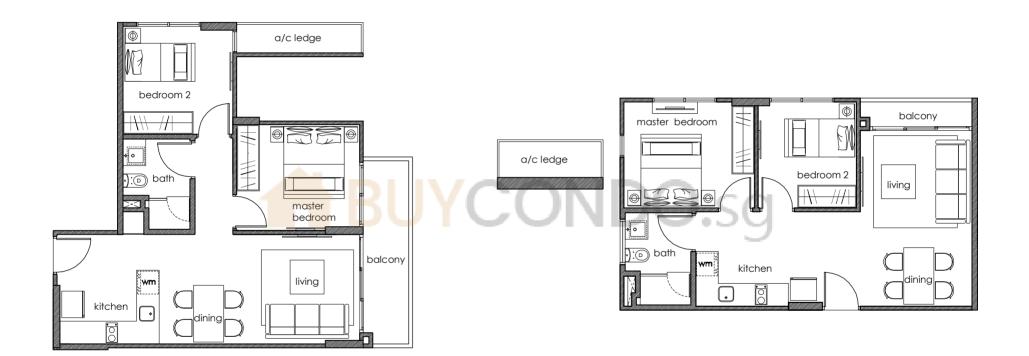

### Type B4

(2nd ~ 4th Storey) 2 Bedroom

Unit #02-08 #03-08 Area: 58 sqm #04-08

(2nd ~ 4th Storey) 3 Bedroom Area: 83 sgm

Unit #02-07 #03-07 #04-07

(5th & Attic Storey) 2 Bedroom Area: 84 sqm

Unit #05-06

# Type A2P

(5th & Attic Storey)

Unit #05-05

2 Bedroom Area: 84 sqm

(5th & Attic Storey)
2 Bedroom

Area: 84 sqm

Unit #05-04

a/c

ledge

balcony