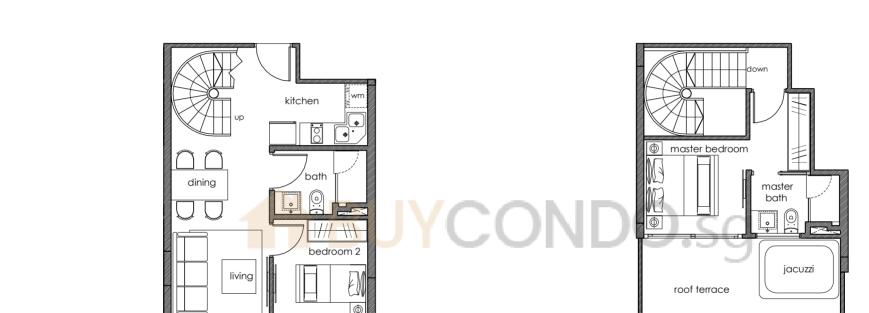

### Type B4

(2nd ~ 4th Storey) 2 Bedroom

Unit #02-08 #03-08 Area: 58 sqm #04-08

(2nd ~ 4th Storey) 3 Bedroom Area: 83 sgm

Unit #02-07 #03-07 #04-07

(5th & Attic Storey) 2 Bedroom Area: 84 sqm

Unit #05-06