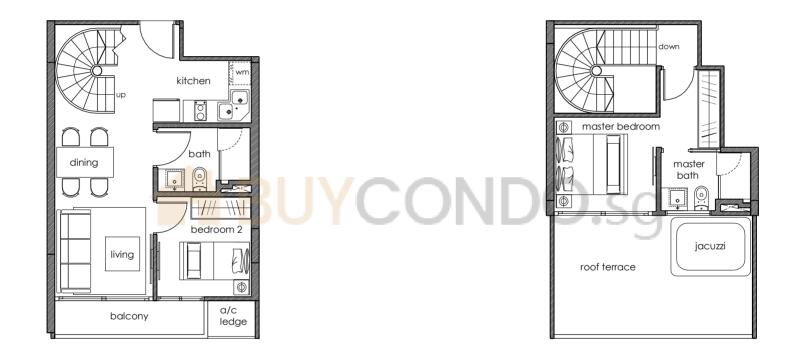

# Type A2P

(5th & Attic Storey)

Unit #05-05

2 Bedroom Area: 84 sqm

(5th & Attic Storey)
2 Bedroom

Area: 84 sqm

Unit #05-04

a/c

ledge

balcony