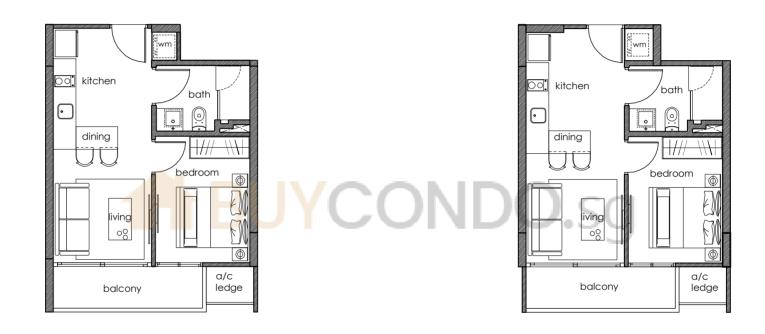

(2nd ~ 4th Storey) 1 Bedroom

Unit #02-06 #03-06 Area: 38 sqm #04-06

(2nd ~ 4th Storey) 1 Bedroom

Area: 38 sqm

Unit #02-05 #03-05

#04-05

### Type A3

(2nd ~ 4th Storey)

1 Bedroom

1 Bedroom Area: 38 sqm Unit #02-04

#03-04

#04-04