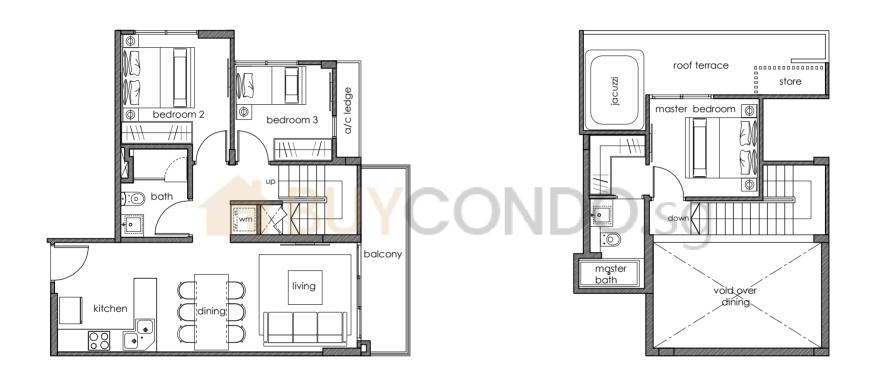

#02-04

#03-04

#04-04

### Type Bl

(2nd ~ 4th Storey)
2 Bedroom

Area: 61 sqm

Unit #02-03 #03-03

#04-03







# Type B2

(3rd ~ 4th Storey) 2 Bedroom Area: 60 sqm Unit #03-02 #04-02

#### Type B3

(2nd ~ 4th Storey) 2 Bedroom Area: 54 sqm Unit #02-01 #03-01 #04-01







### Type B4

(2nd ~ 4th Storey) 2 Bedroom

Unit #02-08 #03-08 Area: 58 sqm #04-08

(2nd ~ 4th Storey) 3 Bedroom Area: 83 sgm

Unit #02-07 #03-07 #04-07









(5th & Attic Storey) 2 Bedroom Area: 84 sqm

Unit #05-06





# Type A2P

(5th & Attic Storey)

Unit #05-05

2 Bedroom Area: 84 sqm







(5th & Attic Storey)
2 Bedroom

Area: 84 sqm

Unit #05-04

a/c

ledge

balcony





# Type BlP

(5th & Attic Storey)

Unit #05-03

3 Bedroom Area: 111 sqm







(5th & Attic Storey)

Unit #05-02

3 Bedroom Area: 106 sqm





### Type B3P

(5th & Attic Storey)

Unit #05-01

3 Bedroom Area: 97 sqm







(5th & Attic Storey)

Unit #05-08

3 Bedroom Area: 98 sqm





## Type CP

(5th & Attic Storey)

Unit #05-07

3 + 1 Bedroom Area: 144 sqm