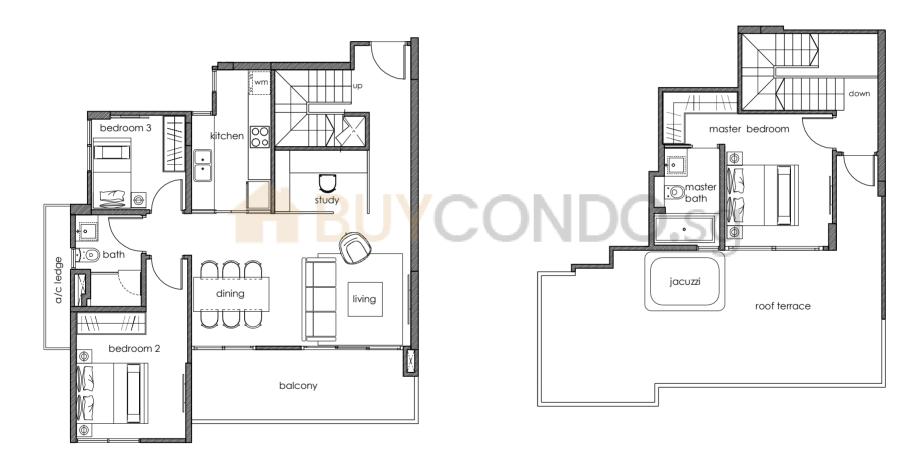

2 Bedroom Area: 54 sqm Unit #02-01 #03-01 #04-01







### Type B4

(2nd ~ 4th Storey) 2 Bedroom

Unit #02-08 #03-08 Area: 58 sqm #04-08

(2nd ~ 4th Storey) 3 Bedroom Area: 83 sgm

Unit #02-07 #03-07 #04-07









(5th & Attic Storey) 2 Bedroom Area: 84 sqm

Unit #05-06





# Type A2P

(5th & Attic Storey)

Unit #05-05

2 Bedroom Area: 84 sqm







(5th & Attic Storey)
2 Bedroom

Area: 84 sqm

Unit #05-04

a/c

ledge

balcony





# Type BlP

(5th & Attic Storey)

Unit #05-03

3 Bedroom Area: 111 sqm







(5th & Attic Storey)

Unit #05-02

3 Bedroom Area: 106 sqm





### Type B3P

(5th & Attic Storey)

Unit #05-01

3 Bedroom Area: 97 sqm







(5th & Attic Storey)

Unit #05-08

3 Bedroom Area: 98 sqm





## Type CP

(5th & Attic Storey)

Unit #05-07

3 + 1 Bedroom Area: 144 sqm