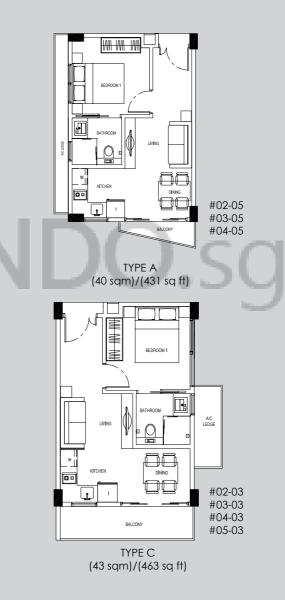

## Legend:

- 1 Carpark Entrance
- 2 Fitness Corner
- 3 Tranquil Corner
- 4 Open Parking Lots
- 5 Swimming Pool
- 6 Pool Deck
- 7 Roof Terrace



Area includes A/C Ledge and/or P.E.S. and/or Balcony and/or Open Private Roof Terrace where applicable. Some units are mirror images of the apartment plans shown in the brochure. Please refer to the key plans for orientation. All plans are not printed to scale and are for the purpose of visual presentation of the different layout that are available. The plans are subject to amendments as may be required or approved by the relevant authorities. Floor areas are approximate and are subject to final survey.







TYPE B (40 sqm)/(431 sq ft)



#02-04 #03-04 #04-04 #05-04