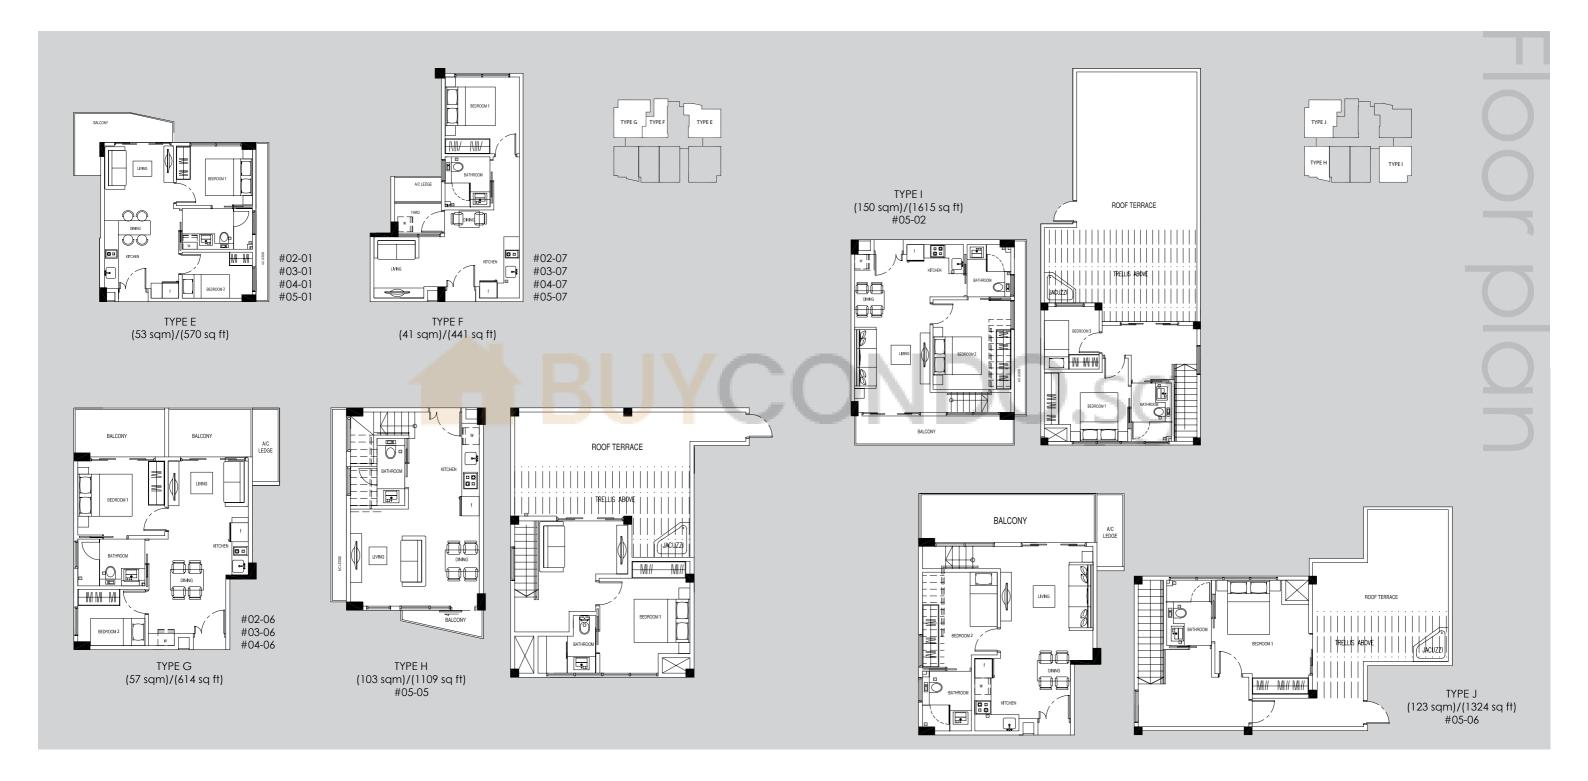

## Legend:

- 1 Carpark Entrance
- 2 Fitness Corner
- 3 Tranquil Corner
- 4 Open Parking Lots
- 5 Swimming Pool
- 6 Pool Deck
- 7 Roof Terrace

Area includes A/C Ledge and/or P.E.S. and/or Balcony and/or Open Private Roof Terrace where applicable. Some units are mirror images of the apartment plans shown in the brochure. Please refer to the key plans for orientation. All plans are not printed to scale and are for the purpose of visual presentation of the different layout that are available. The plans are subject to amendments as may be required or approved by the relevant authorities. Floor areas are approximate and are subject to final survey.