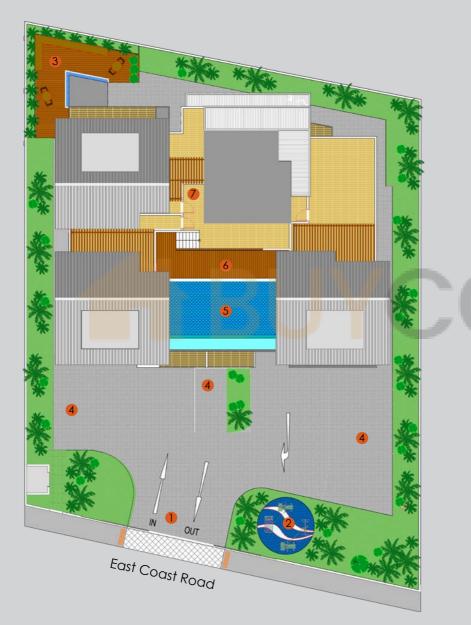

## Legend:

- 1 Carpark Entrance
- 2 Fitness Corner
- 3 Tranquil Corner
- 4 Open Parking Lots
- 5 Swimming Pool
- 6 Pool Deck
- 7 Roof Terrace

Area includes A/C Ledge and/or P.E.S. and/or Balcony and/or Open Private Roof Terrace where applicable. Some units are mirror images of the apartment plans shown in the brochure. Please refer to the key plans for orientation. All plans are not printed to scale and are for the purpose of visual presentation of the different layout that are available. The plans are subject to amendments as may be required or approved by the relevant authorities. Floor areas are approximate and are subject to final survey.