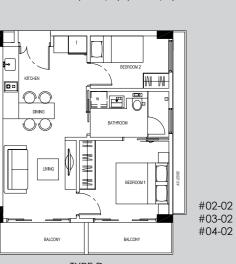

## Legend:

- 1 Carpark Entrance
- 2 Fitness Corner
- 3 Tranquil Corner
- 4 Open Parking Lots
- 5 Swimming Pool
- 6 Pool Deck
- 7 Roof Terrace



Area includes A/C Ledge and/or P.E.S. and/or Balcony and/or Open Private Roof Terrace where applicable. Some units are mirror images of the apartment plans shown in the brochure. Please refer to the key plans for orientation. All plans are not printed to scale and are for the purpose of visual presentation of the different layout that are available. The plans are subject to amendments as may be required or approved by the relevant authorities. Floor areas are approximate and are subject to final survey.







TYPE B (40 sqm)/(431 sq ft)



#02-04 #03-04 #04-04 #05-04