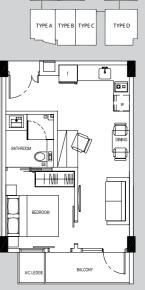

## Legend:

- 1 Carpark Entrance
- 2 Fitness Corner
- 3 Tranquil Corner
- 4 Open Parking Lots
- 5 Swimming Pool
- 6 Pool Deck
- 7 Roof Terrace



Area includes A/C Ledge and/or P.E.S. and/or Balcony and/or Open Private Roof Terrace where applicable. Some units are mirror images of the apartment plans shown in the brochure. Please refer to the key plans for orientation. All plans are not printed to scale and are for the purpose of visual presentation of the different layout that are available. The plans are subject to amendments as may be required or approved by the relevant authorities. Floor areas are approximate and are subject to final survey.







TYPE B (40 sqm)/(431 sq ft)



#02-04 #03-04 #04-04 #05-04