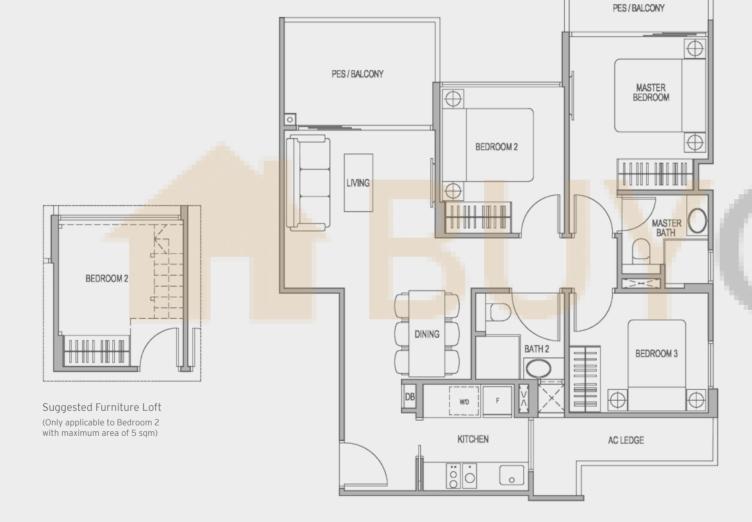

872 sqft / 81 sqm

B2bG with PES : #01-06 B2b with Balcony : #02-06 to #05-06

Suggested Furniture Loft (Only applicable to Bedroom 2 with maximum area of 5 sqm)

Suggested Furniture Loft - Isometric View (Only applicable to Bedroom 2 with maximum area of 5 sqm)

PES / BALCONY

BEDROOM 2

All floor areas indicated are inclusive of AC Ledge, Balcony and Private Enclosed Space (PES), where applicable. All floor areas are estimates only and subject to final survey. All floor plans are not to scale and are subject to changes as may be required or approved by the relevant authorities. Furniture shown is indicative only and is not provided, please refer to the floor plans in the Sale & Purchase Agreement for details.