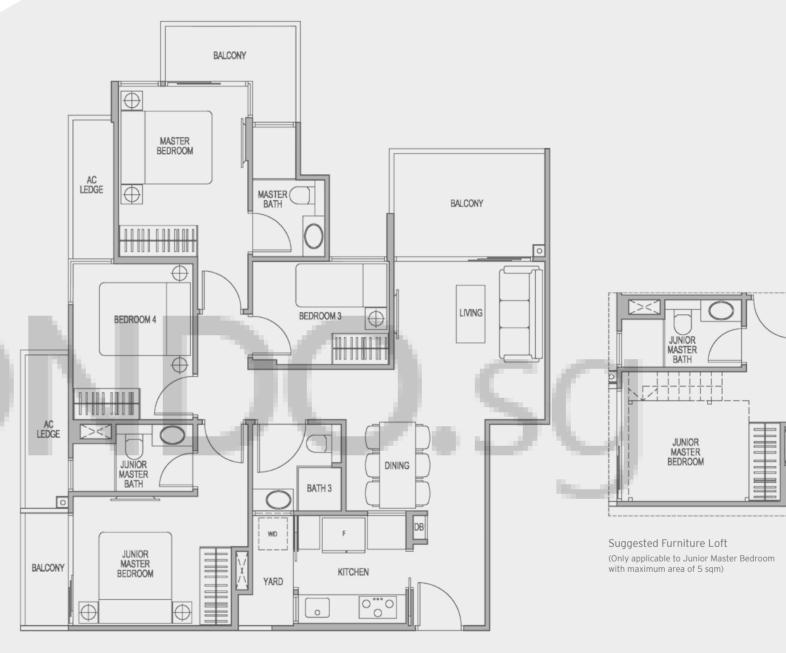

1,152 sqft / 107 sqm #02-05 to #05-05

Suggested Furniture Loft

Suggested Furniture Loft - Isometric View (Only applicable to Junior Master Bedroom with maximum area of 5 sqm)

All floor areas indicated are inclusive of AC Ledge, Balcony and Private Enclosed Space (PES), where applicable. All floor areas are estimates only and subject to final survey. All floor plans are not to scale and are subject to changes as may be required or approved by the relevant authorities. Furniture shown is indicative only and is not provided, please refer to the floor plans in the Sale & Purchase Agreement for details.