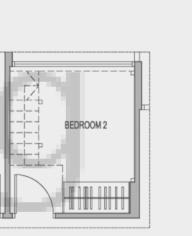

872 sqft / 81 sqm

B2G with PES : #01-10 & #01-15 B2 with Balcony : #02-10 to #05-10 #02-15 to #05-15

Suggested Furniture Loft (Only applicable to Bedroom 2 with maximum area of 5 sqm)

Suggested Furniture Loft - Isometric View (Only applicable to Bedroom 2 with maximum area of 5 sqm)