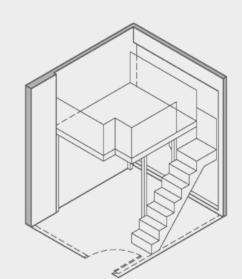

872 sqft / 81 sqm

B2bG with PES : #01-06 B2b with Balcony : #02-06 to #05-06

Suggested Furniture Loft (Only applicable to Bedroom 2 with maximum area of 5 sqm)

Suggested Furniture Loft - Isometric View (Only applicable to Bedroom 2 with maximum area of 5 sqm)

PES / BALCONY

BEDROOM 2

All floor areas indicated are inclusive of AC Ledge, Balcony and Private Enclosed Space (PES), where applicable. All floor areas are estimates only and subject to final survey. All floor plans are not to scale and are subject to changes as may be required or approved by the relevant authorities. Furniture shown is indicative only and is not provided, please refer to the floor plans in the Sale & Purchase Agreement for details.