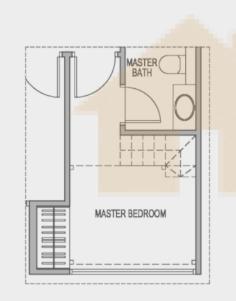

MASTER BEDROOM

MASTER BATH

#### 721 sqft / 67 sqm

B1G with PES : #01-07, #01-14 (mirror) B1 with Balcony : #02-07 to #05-07 #02-14 to #05-14 (mirror)

Suggested Furniture Loft -Isometric View (Only applicable to Master Bedroom with maximum area of 5 sqm)