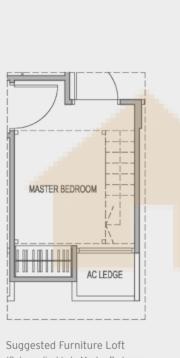

560 sqft / 52 sqm

A1G with PES : #01-08, #01-13 (mirror)
A1 with Balcony : #02-08 to #05-08
#02-13 to #05-13 (mirror)

MASTER BEDROOM

Suggested Furniture Loft

(Only applicable to Master Bedroom with maximum area of 5 sqm)

Suggested Furniture Loft - Isometric View (Only applicable to Master Bedroom with maximum area of 5 sqm)

MASTER BEDROOM

AC LEDGE

All floor areas indicated are inclusive of AC Ledge, Balcony and Private Enclosed Space (PES), where applicable. All floor areas are estimates only and subject to final survey. All floor plans are not to scale and are subject to changes as may be required or approved by the relevant authorities. Furniture shown is indicative only and is not provided, please refer to the floor plans in the Sale & Purchase Agreement for details.

# Type A1a/A1aG

560 sqft / 52 sqm

A1aG with PES : #01-03 A1a with Balcony : #02-03 to #05-03

Suggested Furniture Loft -Isometric View (Only applicable to Master Bedroom with maximum area of 5 sqm)

(Only applicable to Master Bedroom with maximum area of 5 sqm)

560 sqft / 52 sqm

A2G with PES : #01-02, #01-09 (mirror) A2 with Balcony : #02-02 to #05-02

#02-09 to #05-09 (mirror)

Suggested Furniture Loft (Only applicable to Master Bedroom with maximum area of 5 sqm)

Suggested Furniture Loft - Isometric View (Only applicable to Master Bedroom with maximum area of 5 sqm)

PES/BALCONY

All floor areas indicated are inclusive of AC Ledge, Balcony and Private Enclosed Space (PES), where applicable. All floor areas are estimates only and subject to final survey. All floor plans are not to scale and are subject to changes as may be required or approved by the relevant authorities. Furniture shown is indicative only and is not provided, please refer to the floor plans in the Sale & Purchase Agreement for details.

#### 721 sqft / 67 sqm

B1G with PES : #01-07, #01-14 (mirror) B1 with Balcony : #02-07 to #05-07 #02-14 to #05-14 (mirror)

Suggested Furniture Loft -Isometric View (Only applicable to Master Bedroom with maximum area of 5 sqm)

Suggested Furniture Loft (Only applicable to Master Bedroom with maximum area of 5 sqm)

All floor areas indicated are inclusive of AC Ledge, Balcony and Private Enclosed Space (PES), where applicable. All floor areas are estimates only and subject to final survey. All floor plans are not to scale and are subject to changes as may be required or approved by the relevant authorities. Furniture shown is indicative only and is not provided, please refer to the floor plans in the Sale & Purchase Agreement for details.

721 sqft / 67 sqm

B1aG with PES : #01-04

B1a with Balcony : #02-04 to #05-04

Suggested Furniture Loft (Only applicable to Master Bedroom with maximum area of 5 sqm)

Suggested Furniture Loft - Isometric View (Only applicable to Master Bedroom with maximum area of 5 sqm)

721 sqft / 67 sqm

B1bG with PES : #01-12 B1b with Balcony : #02-12 to #05-12

Suggested Furniture Loft -Isometric View (Only applicable to Master Bedroom with maximum area of 5 sqm)

Suggested Furniture Loft (Only applicable to Master Bedroom with maximum area of 5 sqm)