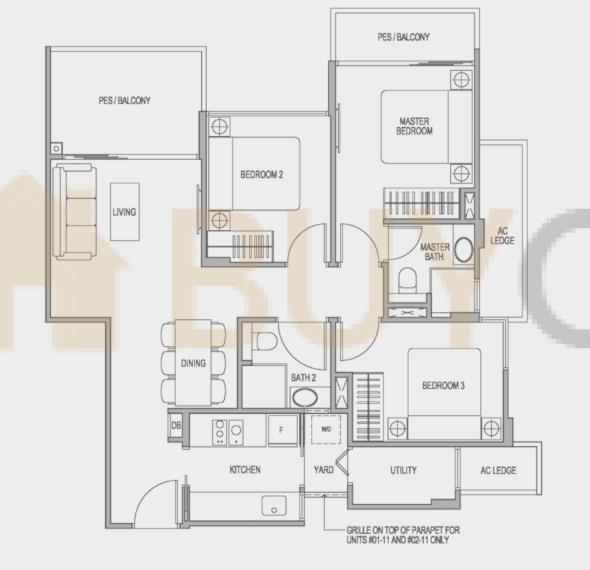

### Type B3/B3G 3-Bedrm + Utility

947 sqft / 88 sqm

B3G with PES : #01-11 B3 with Balcony : #02-11 to #05-11

Suggested Furniture Loft -Isometric View (Only applicable to Bedroom 2 with maximum area of 5 sqm)

Suggested Furniture Loft (Only applicable to Bedroom 2 with maximum area of 5 sqm)

All floor areas indicated are inclusive of AC Ledge, Balcony and Private Enclosed Space (PES), where applicable. All floor areas are estimates only and subject to final survey. All floor plans are not to scale and are subject to changes as may be required or approved by the relevant authorities. Furniture shown is indicative only and is not provided, please refer to the floor plans in the Sale & Purchase Agreement for details.