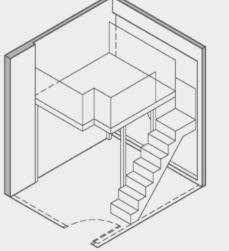

872 sqft / 81 sqm

B2G with PES : #01-10 & #01-15 B2 with Balcony : #02-10 to #05-10 #02-15 to #05-15

Suggested Furniture Loft (Only applicable to Bedroom 2 with maximum area of 5 sqm)

Suggested Furniture Loft - Isometric View (Only applicable to Bedroom 2 with maximum area of 5 sqm)