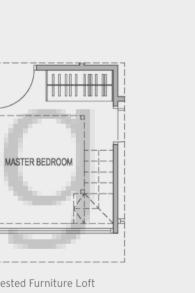

560 sqft / 52 sqm

A1G with PES : #01-08, #01-13 (mirror)
A1 with Balcony : #02-08 to #05-08
#02-13 to #05-13 (mirror)

MASTER BEDROOM

Suggested Furniture Loft

(Only applicable to Master Bedroom with maximum area of 5 sqm)

Suggested Furniture Loft - Isometric View (Only applicable to Master Bedroom with maximum area of 5 sqm)

MASTER BEDROOM

AC LEDGE

All floor areas indicated are inclusive of AC Ledge, Balcony and Private Enclosed Space (PES), where applicable. All floor areas are estimates only and subject to final survey. All floor plans are not to scale and are subject to changes as may be required or approved by the relevant authorities. Furniture shown is indicative only and is not provided, please refer to the floor plans in the Sale & Purchase Agreement for details.