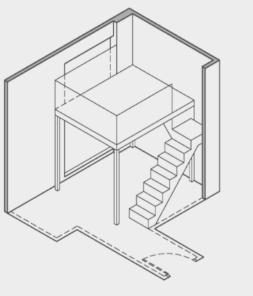

721 sqft / 67 sqm

B1bG with PES : #01-12 B1b with Balcony : #02-12 to #05-12

Suggested Furniture Loft -Isometric View (Only applicable to Master Bedroom with maximum area of 5 sqm)

Suggested Furniture Loft (Only applicable to Master Bedroom with maximum area of 5 sqm)