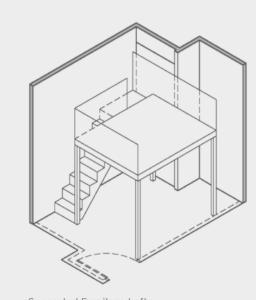

560 sqft / 52 sqm

A1G with PES : #01-08, #01-13 (mirror)
A1 with Balcony : #02-08 to #05-08
#02-13 to #05-13 (mirror)

MASTER BEDROOM

Suggested Furniture Loft

(Only applicable to Master Bedroom with maximum area of 5 sqm)

Suggested Furniture Loft - Isometric View (Only applicable to Master Bedroom with maximum area of 5 sqm)

MASTER BEDROOM

AC LEDGE

All floor areas indicated are inclusive of AC Ledge, Balcony and Private Enclosed Space (PES), where applicable. All floor areas are estimates only and subject to final survey. All floor plans are not to scale and are subject to changes as may be required or approved by the relevant authorities. Furniture shown is indicative only and is not provided, please refer to the floor plans in the Sale & Purchase Agreement for details.

# Type A1a/A1aG

560 sqft / 52 sqm

A1aG with PES : #01-03 A1a with Balcony : #02-03 to #05-03

Suggested Furniture Loft -Isometric View (Only applicable to Master Bedroom with maximum area of 5 sqm)

(Only applicable to Master Bedroom with maximum area of 5 sqm)

560 sqft / 52 sqm

A2G with PES : #01-02, #01-09 (mirror) A2 with Balcony : #02-02 to #05-02

#02-09 to #05-09 (mirror)

Suggested Furniture Loft (Only applicable to Master Bedroom with maximum area of 5 sqm)

Suggested Furniture Loft - Isometric View (Only applicable to Master Bedroom with maximum area of 5 sqm)

PES/BALCONY

All floor areas indicated are inclusive of AC Ledge, Balcony and Private Enclosed Space (PES), where applicable. All floor areas are estimates only and subject to final survey. All floor plans are not to scale and are subject to changes as may be required or approved by the relevant authorities. Furniture shown is indicative only and is not provided, please refer to the floor plans in the Sale & Purchase Agreement for details.

#### 721 sqft / 67 sqm

B1G with PES : #01-07, #01-14 (mirror) B1 with Balcony : #02-07 to #05-07 #02-14 to #05-14 (mirror)

Suggested Furniture Loft -Isometric View (Only applicable to Master Bedroom with maximum area of 5 sqm)

Suggested Furniture Loft (Only applicable to Master Bedroom with maximum area of 5 sqm)

All floor areas indicated are inclusive of AC Ledge, Balcony and Private Enclosed Space (PES), where applicable. All floor areas are estimates only and subject to final survey. All floor plans are not to scale and are subject to changes as may be required or approved by the relevant authorities. Furniture shown is indicative only and is not provided, please refer to the floor plans in the Sale & Purchase Agreement for details.

721 sqft / 67 sqm

B1aG with PES : #01-04

B1a with Balcony : #02-04 to #05-04

Suggested Furniture Loft (Only applicable to Master Bedroom with maximum area of 5 sqm)

Suggested Furniture Loft - Isometric View (Only applicable to Master Bedroom with maximum area of 5 sqm)

721 sqft / 67 sqm

B1bG with PES : #01-12 B1b with Balcony : #02-12 to #05-12

Suggested Furniture Loft -Isometric View (Only applicable to Master Bedroom with maximum area of 5 sqm)

Suggested Furniture Loft (Only applicable to Master Bedroom with maximum area of 5 sqm)

872 sqft / 81 sqm

B2G with PES : #01-10 & #01-15 B2 with Balcony : #02-10 to #05-10 #02-15 to #05-15

Suggested Furniture Loft (Only applicable to Bedroom 2 with maximum area of 5 sqm)

Suggested Furniture Loft - Isometric View (Only applicable to Bedroom 2 with maximum area of 5 sqm)

# Type B2a/B2aG 3-Bedrm

872 sqft / 81 sqm

B2aG with PES : #01-01 B2a with Balcony : #02-01 to #05-01

Suggested Furniture Loft -Isometric View (Only applicable to Bedroom 2 with maximum area of 5 sqm)

All floor areas indicated are inclusive of AC Ledge, Balcony and Private Enclosed Space (PES), where applicable. All floor areas are estimates only and subject to final survey. All floor plans are not to scale and are subject to changes as may be required or approved by the relevant authorities. Furniture shown is indicative only and is not provided, please refer to the floor plans in the Sale & Purchase Agreement for details.

872 sqft / 81 sqm

B2bG with PES : #01-06 B2b with Balcony : #02-06 to #05-06

Suggested Furniture Loft (Only applicable to Bedroom 2 with maximum area of 5 sqm)

Suggested Furniture Loft - Isometric View (Only applicable to Bedroom 2 with maximum area of 5 sqm)

### Type B3/B3G 3-Bedrm + Utility

947 sqft / 88 sqm

B3G with PES : #01-11 B3 with Balcony : #02-11 to #05-11

Suggested Furniture Loft -Isometric View (Only applicable to Bedroom 2 with maximum area of 5 sqm)

1,152 sqft / 107 sqm #02-05 to #05-05

Suggested Furniture Loft

Suggested Furniture Loft - Isometric View (Only applicable to Junior Master Bedroom with maximum area of 5 sqm)

All floor areas indicated are inclusive of AC Ledge, Balcony and Private Enclosed Space (PES), where applicable. All floor areas are estimates only and subject to final survey. All floor plans are not to scale and are subject to changes as may be required or approved by the relevant authorities. Furniture shown is indicative only and is not provided, please refer to the floor plans in the Sale & Purchase Agreement for details.