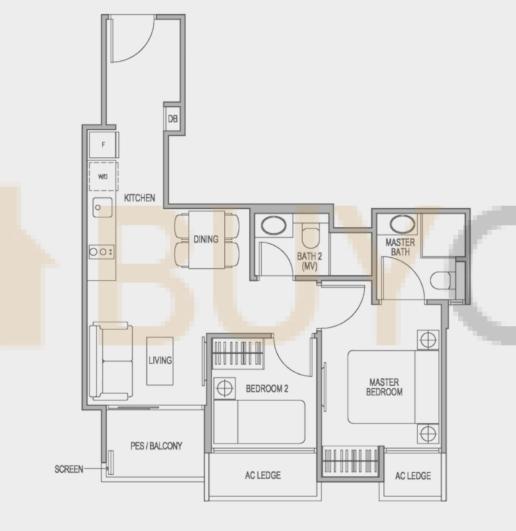

KITCHEN 1

PES/BALCONY

MASTER BEDROOM

MASTER BATH

AC LEDGE

PES / BALCONY

MASTER BEDROOM

BEDROOM 3

All floor areas indicated are inclusive of AC Ledge, Balcony and Private Enclosed Space (PES), where applicable. All floor areas are estimates only and subject to final survey. All floor plans are not to scale and are subject to changes as may be required or approved by the relevant authorities. Furniture shown is indicative only and is not provided, please refer to the floor plans in the Sale & Purchase Agreement for details.

PES / BALCONY

BEDROOM 2

KITCHEN

PES / BALCONY

BEDROOM 2

All floor areas indicated are inclusive of AC Ledge, Balcony and Private Enclosed Space (PES), where applicable. All floor areas are estimates only and subject to final survey. All floor plans are not to scale and are subject to changes as may be required or approved by the relevant authorities. Furniture shown is indicative only and is not provided, please refer to the floor plans in the Sale & Purchase Agreement for details.

PES / BALCONY

MASTER BEDROOM

AC LEDGE