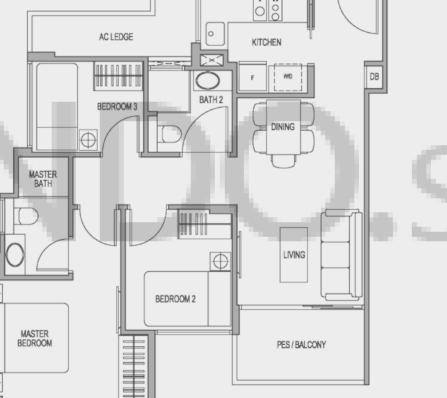

721 sqft / 67 sqm

B1aG with PES : #01-04

B1a with Balcony : #02-04 to #05-04

Suggested Furniture Loft (Only applicable to Master Bedroom with maximum area of 5 sqm)

Suggested Furniture Loft - Isometric View (Only applicable to Master Bedroom with maximum area of 5 sqm)

All floor areas indicated are inclusive of AC Ledge, Balcony and Private Enclosed Space (PES), where applicable. All floor areas are estimates only and subject to final survey. All floor plans are not to scale and are subject to changes as may be required or approved by the relevant authorities. Furniture shown is indicative only and is not provided, please refer to the floor plans in the Sale & Purchase Agreement for details.