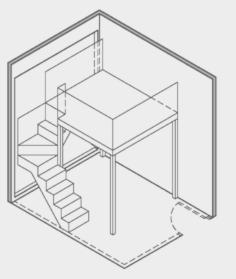

Suggested Furniture Loft - Isometric View (Only applicable to Master Bedroom with maximum area of 5 sqm)

MASTER BEDROOM

AC LEDGE

All floor areas indicated are inclusive of AC Ledge, Balcony and Private Enclosed Space (PES), where applicable. All floor areas are estimates only and subject to final survey. All floor plans are not to scale and are subject to changes as may be required or approved by the relevant authorities. Furniture shown is indicative only and is not provided, please refer to the floor plans in the Sale & Purchase Agreement for details.