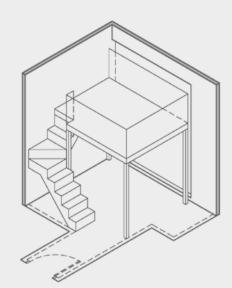

721 sqft / 67 sqm

B1bG with PES : #01-12 B1b with Balcony : #02-12 to #05-12

Suggested Furniture Loft -Isometric View (Only applicable to Master Bedroom with maximum area of 5 sqm)

Suggested Furniture Loft (Only applicable to Master Bedroom with maximum area of 5 sqm)