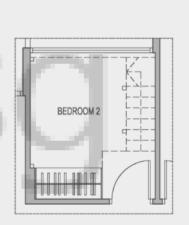

872 sqft / 81 sqm

B2G with PES : #01-10 & #01-15 B2 with Balcony : #02-10 to #05-10 #02-15 to #05-15

Suggested Furniture Loft (Only applicable to Bedroom 2 with maximum area of 5 sqm)

Suggested Furniture Loft - Isometric View (Only applicable to Bedroom 2 with maximum area of 5 sqm)

PES / BALCONY

BEDROOM 2

All floor areas indicated are inclusive of AC Ledge, Balcony and Private Enclosed Space (PES), where applicable. All floor areas are estimates only and subject to final survey. All floor plans are not to scale and are subject to changes as may be required or approved by the relevant authorities. Furniture shown is indicative only and is not provided, please refer to the floor plans in the Sale & Purchase Agreement for details.