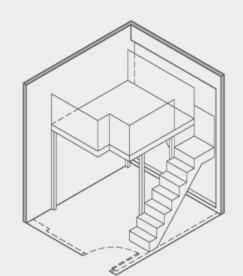

### Type B3/B3G 3-Bedrm + Utility

947 sqft / 88 sqm

B3G with PES : #01-11 B3 with Balcony : #02-11 to #05-11

Suggested Furniture Loft -Isometric View (Only applicable to Bedroom 2 with maximum area of 5 sqm)

Suggested Furniture Loft (Only applicable to Bedroom 2 with maximum area of 5 sqm)

All floor areas indicated are inclusive of AC Ledge, Balcony and Private Enclosed Space (PES), where applicable. All floor areas are estimates only and subject to final survey. All floor plans are not to scale and are subject to changes as may be required or approved by the relevant authorities. Furniture shown is indicative only and is not provided, please refer to the floor plans in the Sale & Purchase Agreement for details.