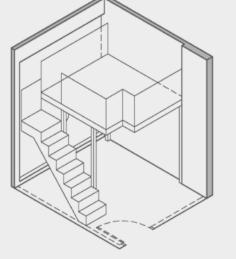

872 sqft / 81 sqm

B2G with PES : #01-10 & #01-15 B2 with Balcony : #02-10 to #05-10 #02-15 to #05-15

Suggested Furniture Loft (Only applicable to Bedroom 2 with maximum area of 5 sqm)

Suggested Furniture Loft - Isometric View (Only applicable to Bedroom 2 with maximum area of 5 sqm)