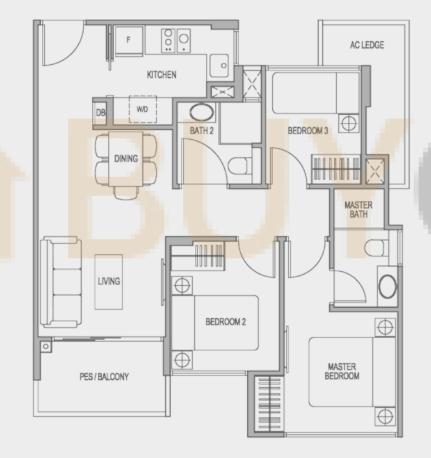

### Type B3/B3G 3-Bedrm + Utility

947 sqft / 88 sqm

B3G with PES : #01-11 B3 with Balcony : #02-11 to #05-11

Suggested Furniture Loft -Isometric View (Only applicable to Bedroom 2 with maximum area of 5 sqm)

Suggested Furniture Loft (Only applicable to Bedroom 2 with maximum area of 5 sqm)

All floor areas indicated are inclusive of AC Ledge, Balcony and Private Enclosed Space (PES), where applicable. All floor areas are estimates only and subject to final survey. All floor plans are not to scale and are subject to changes as may be required or approved by the relevant authorities. Furniture shown is indicative only and is not provided, please refer to the floor plans in the Sale & Purchase Agreement for details.