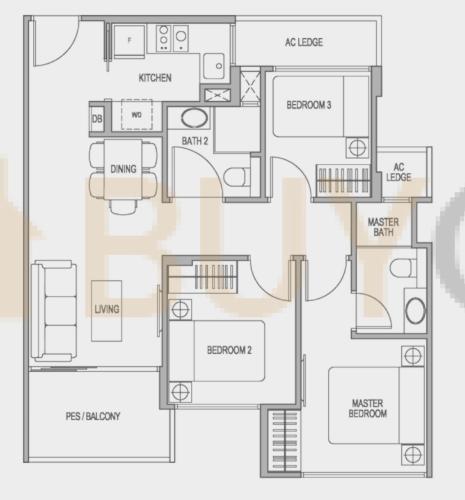

AC LEDGE

PES / BALCONY

MASTER BEDROOM

BEDROOM 3

All floor areas indicated are inclusive of AC Ledge, Balcony and Private Enclosed Space (PES), where applicable. All floor areas are estimates only and subject to final survey. All floor plans are not to scale and are subject to changes as may be required or approved by the relevant authorities. Furniture shown is indicative only and is not provided, please refer to the floor plans in the Sale & Purchase Agreement for details.

PES / BALCONY

BEDROOM 2

KITCHEN