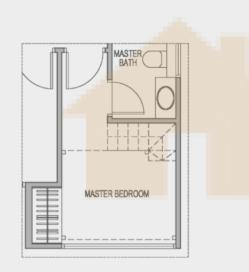

721 sqft / 67 sqm

B1bG with PES : #01-12 B1b with Balcony : #02-12 to #05-12

Suggested Furniture Loft -Isometric View (Only applicable to Master Bedroom with maximum area of 5 sqm)

Suggested Furniture Loft (Only applicable to Master Bedroom with maximum area of 5 sqm)

All floor areas indicated are inclusive of AC Ledge, Balcony and Private Enclosed Space (PES), where applicable. All floor areas are estimates only and subject to final survey. All floor plans are not to scale and are subject to changes as may be required or approved by the relevant authorities. Furniture shown is indicative only and is not provided, please refer to the floor plans in the Sale & Purchase Agreement for details.