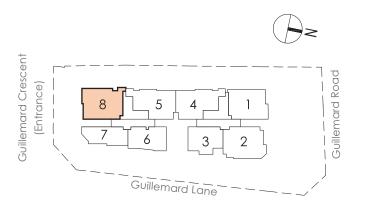

## TYPE C3-DK

82 sqm

#03-08 to #13-08

<sup>\*\*</sup> High ceiling/voids are not to be slabbed over without planning permission (where applicable).

All floor areas indicated are inclusive of AC Ledge, Balcony and Strata Void where applicable. All floor areas are estimate only and subject to final survey.