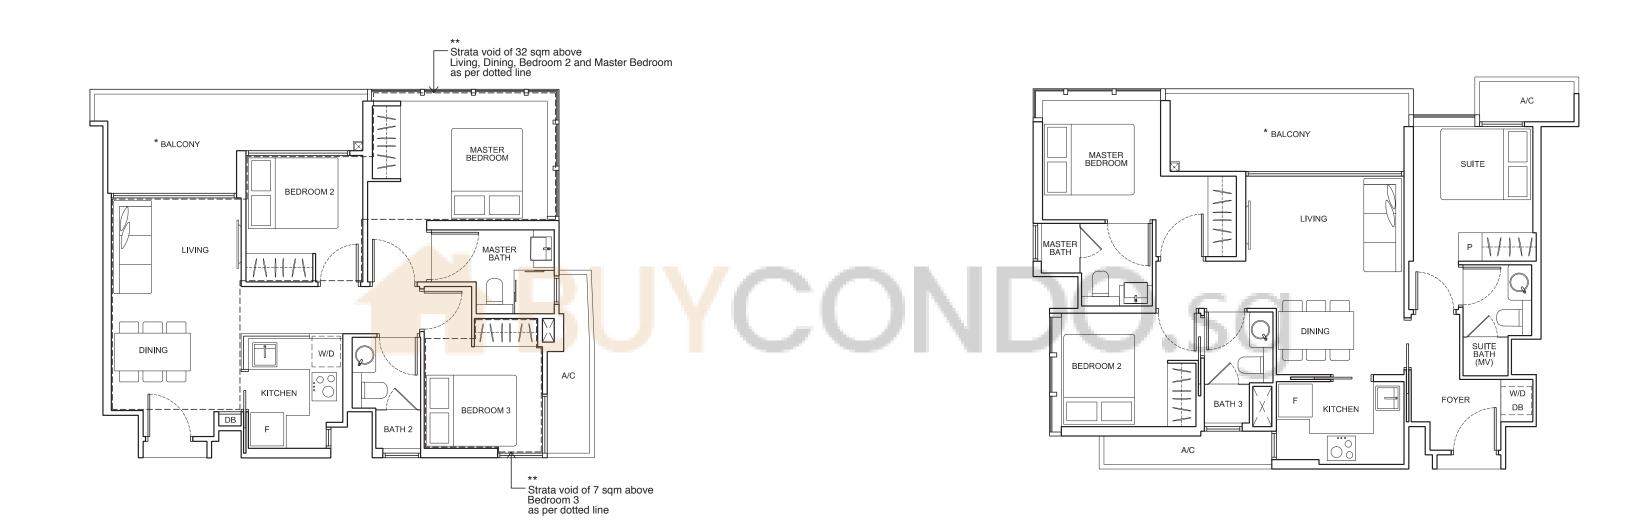

## TYPE C1-P

115 sqm (inclusive of void of 40 sqm)

#14-05 \*\*

#14-04 \*\* (Mirror)

## TYPE C3-DK-P

123 sqm (inclusive of void of 41 sqm)

#14-08\*\*

3 BEDROOM DUAL-KEY