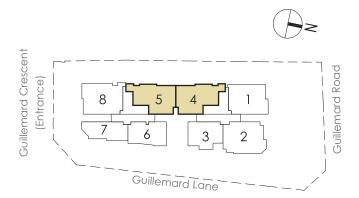

### TYPE C1

75 sqm

#04-05 to #13-05 #04-04 to #13-04 (Mirror)

<sup>\*\*</sup> High ceiling/voids are not to be slabbed over without planning permission (where applicable).

All floor areas indicated are inclusive of AC Ledge, Balcony and Strata Void where applicable. All floor areas are estimate only and subject to final survey.

### 3 BEDROOM TYPE C2

76 sqm

#03-01 to #13-01

<sup>\*\*</sup> High ceiling/voids are not to be slabbed over without planning permission (where applicable).

All floor areas indicated are inclusive of AC Ledge, Balcony and Strata Void where applicable.
All floor areas are estimate only and subject to final survey.
All floor plans are subject to changes as may be required or approved by the relevant authorities.