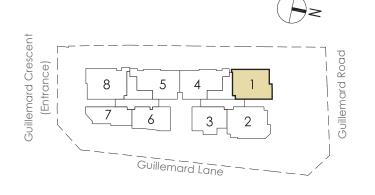

is brochure.

#### 3 BEDROOM

## TYPE C1-P

115 sqm (inclusive of void of 40 sqm)

#14-05 \*\*

#14-04 \*\* (Mirror)

### 3 BEDROOM TYPE C2

76 sqm

#03-01 to #13-01





<sup>\*\*</sup> High ceiling/voids are not to be slabbed over without planning permission (where applicable).

All floor areas indicated are inclusive of AC Ledge, Balcony and Strata Void where applicable.
All floor areas are estimate only and subject to final survey.
All floor plans are subject to changes as may be required or approved by the relevant authorities.



All floor areas indicated are inclusive of AC Ledge, Balcony and Strata Void where applicable.
All floor areas are estimate only and subject to final survey.
All floor plans are subject to changes as may be required or approved by the relevant authorities.



<sup>\*</sup> The balcony shall not be enclosed unless with the approved balcony screen. For an illustration of the approved balcony screen, please refer to Page 46 of this brochure.

### TYPE C2-P

115 sqm (inclusive of void of 39 sqm)

#14-01\*\*

#### 3 BEDROOM DUAL-KEY

## TYPE C3-DK

82 sqm

#03-08 to #13-08





<sup>\*\*</sup> High ceiling/voids are not to be slabbed over without planning permission (where applicable).

All floor areas indicated are inclusive of AC Ledge, Balcony and Strata Void where applicable. All floor areas are estimate only and subject to final survey.

All floor plans are subject to changes as may be required or approved by the relevant authorities.



All floor areas indicated are inclusive of AC Ledge, Balcony and Strata Void where applicable. All floor a