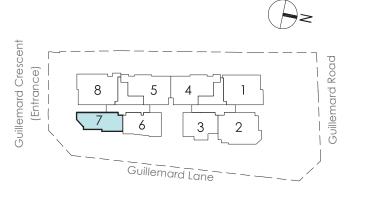

### Schematic Chart

| ROOF<br>TERRACE | Communal Facilities   |                        |                     |                     |                     |                     |                  |                    |                        |
|-----------------|-----------------------|------------------------|---------------------|---------------------|---------------------|---------------------|------------------|--------------------|------------------------|
| LEVEL 14        | <b>C2-P</b> 115 sqm   | <b>C4-DK</b><br>83 sqm | <b>B2</b><br>56 sqm | <b>C1-P</b> 115 sqm |                     | <b>C1-P</b> 115 sqm | <b>B1</b> 56 sqm | <b>A1-P</b> 79 sqm | <b>C3-DK-P</b> 123 sqm |
| LEVEL 13        | <b>C2</b> 76 sqm      | <b>C4-DK</b><br>83 sqm | <b>B2</b><br>56 sqm | <b>C1</b> 75 sqm    |                     | <b>C1</b> 75 sqm    | <b>B1</b> 56 sqm | <b>A1</b> 51 sqm   | <b>C3-DK</b><br>82 sqm |
| LEVEL 12        | <b>C2</b> 76 sqm      | <b>C4-DK</b><br>83 sqm | <b>B2</b><br>56 sqm | <b>C1</b> 75 sqm    |                     | <b>C1</b> 75 sqm    | <b>B1</b> 56 sqm | <b>A1</b> 51 sqm   | <b>C3-DK</b><br>82 sqm |
| LEVEL 11        | <b>C2</b><br>76 sqm   | <b>C4-DK</b><br>83 sqm | <b>B2</b><br>56 sqm | <b>C1</b> 75 sqm    |                     | <b>C1</b> 75 sqm    | <b>B1</b> 56 sqm | <b>A1</b> 51 sqm   | <b>C3-DK</b><br>82 sqm |
| LEVEL 10        | <b>C2</b><br>76 sqm   | <b>C4-DK</b><br>83 sqm | <b>B2</b> 56 sqm    | <b>C1</b> 75 sqm    |                     | <b>C1</b> 75 sqm    | <b>B1</b> 56 sqm | <b>A1</b> 51 sqm   | <b>C3-DK</b> 82 sqm    |
| LEVEL 09        | <b>C2</b><br>76 sqm   | <b>C4-DK</b><br>83 sqm | <b>B2</b> 56 sqm    | <b>C1</b> 75 sqm    |                     | <b>C1</b> 75 sqm    | <b>B1</b> 56 sqm | <b>A1</b> 51 sqm   | <b>C3-DK</b> 82 sqm    |
| LEVEL 08        | <b>C2</b><br>76 sqm   | <b>C4-DK</b><br>83 sqm | <b>B2</b> 56 sqm    | <b>C1</b> 75 sqm    | Communal Facilities | <b>C1</b> 75 sqm    | <b>B1</b> 56 sqm | <b>A1</b> 51 sqm   | <b>C3-DK</b> 82 sqm    |
| LEVEL 07        | <b>C2</b><br>76 sqm   | <b>C4-DK</b><br>83 sqm | <b>B2</b> 56 sqm    | <b>C1</b> 75 sqm    |                     | <b>C1</b> 75 sqm    | <b>B1</b> 56 sqm | <b>A1</b> 51 sqm   | <b>C3-DK</b> 82 sqm    |
| LEVEL 06        | <b>C2</b><br>76 sqm   | <b>C4-DK</b><br>83 sqm | <b>B2</b> 56 sqm    | <b>C1</b> 75 sqm    | 4                   | <b>C1</b> 75 sqm    | <b>B1</b> 56 sqm | <b>A1</b> 51 sqm   | <b>C3-DK</b> 82 sqm    |
| LEVEL 05        | <b>C2</b><br>76 sqm   | <b>C4-DK</b><br>83 sqm | <b>B2</b> 56 sqm    | <b>C1</b> 75 sqm    |                     | <b>C1</b> 75 sqm    | <b>B1</b> 56 sqm | <b>A1</b> 51 sqm   | <b>C3-DK</b><br>82 sqm |
| LEVEL 04        | <b>C2</b><br>76 sqm   | <b>C4-DK</b><br>83 sqm | <b>B2</b> 56 sqm    | <b>C1</b> 75 sqm    |                     | <b>C1</b> 75 sqm    | <b>B1</b> 56 sqm | <b>A1</b> 51 sqm   | <b>C3-DK</b> 82 sqm    |
| LEVEL 03        | <b>C2</b><br>76 sqm   | <b>C4-DK</b><br>83 sqm | <b>B2</b> 56 sqm    |                     |                     |                     | <b>B1</b> 56 sqm | <b>A1</b> 51 sqm   | <b>C3-DK</b> 82 sqm    |
| LEVEL 02        |                       | <b>C4-DK</b><br>83 sqm | <b>B2</b><br>56 sqm | Communal Facilities |                     |                     | <b>B1</b> 56 sqm | <b>A1</b> 51 sqm   |                        |
| LEVEL 01        | Car Park and Drop-Off |                        |                     |                     |                     |                     |                  |                    |                        |
| BASEMENT        | Car Park              |                        |                     |                     |                     |                     |                  |                    |                        |
| UNIT            | 1                     | 2                      | 3                   | 4                   |                     | 5                   | 6                | 7                  | 8                      |