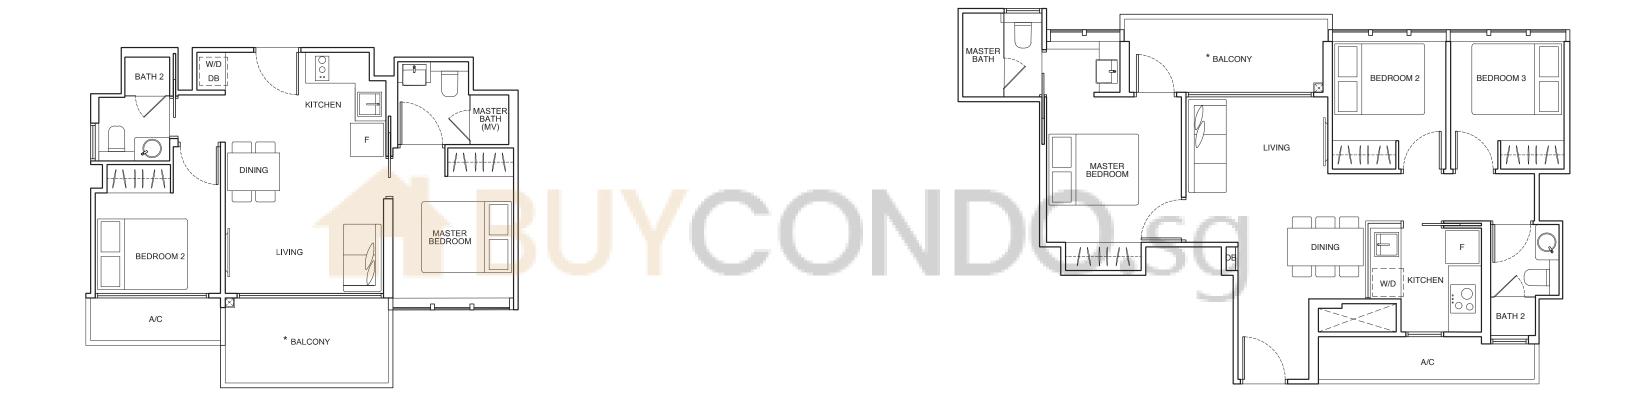

### TYPE B2

(inclusive of void of 41 sqm)

#02-03\*\* #03-03 to #14-03 3 BEDROOM

### TYPE C1

75 sqm

#04-05 to #13-05 #04-04 to #13-04 (Mirror)

<sup>\*\*</sup> High ceiling/voids are not to be slabbed over without planning permission (where applicable).

All floor areas indicated are inclusive of AC Ledge, Balcony and Strata Void where applicable. All floor areas are estimate only and subject to final survey.