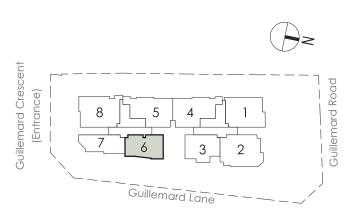

### TYPE B1

56 sqm

#02-06\*\* #03-06 to #14-06

<sup>\*\*</sup> High ceiling/voids are not to be slabbed over without planning permission (where applicable).

All floor areas indicated are inclusive of AC Ledge, Balcony and Strata Void where applicable. All floor areas are estimate only and subject to final survey.