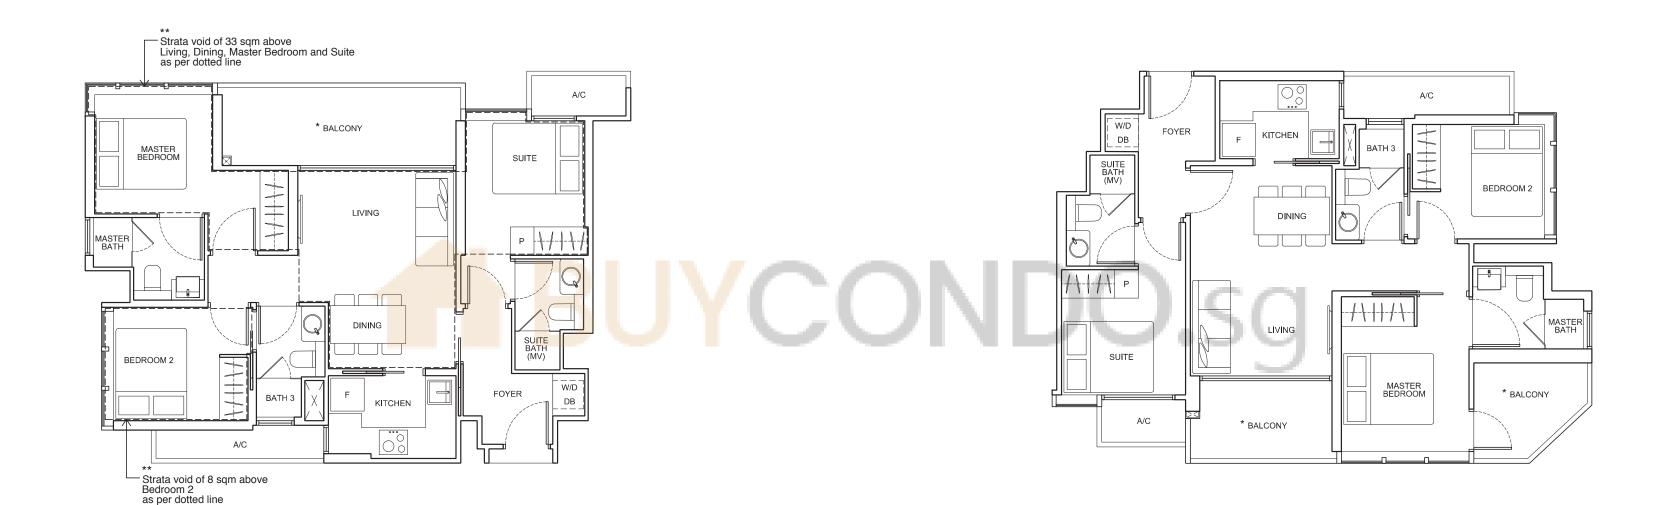

#### 3 BEDROOM DUAL-KEY

## TYPE C3-DK-P

123 sqm (inclusive of void of 41 sqm)

#14-08\*\*

3 BEDROOM DUAL-KEY