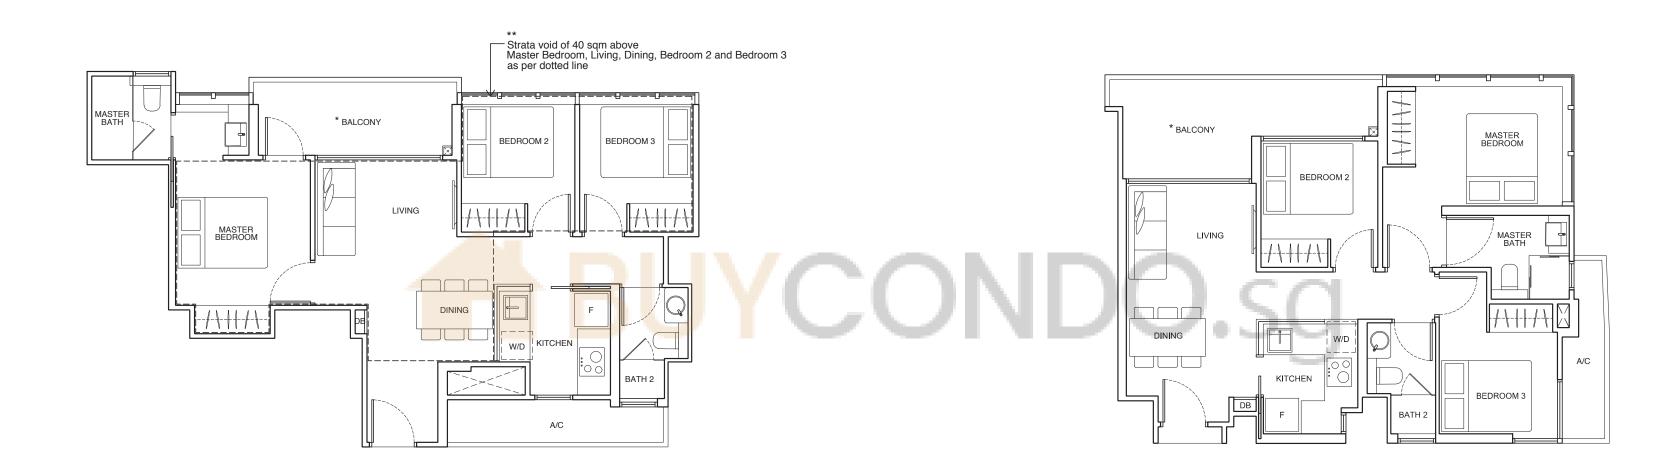

## TYPE C1-P

115 sqm (inclusive of void of 40 sqm)

#14-05 \*\*

#14-04 \*\* (Mirror)

### TYPE C1

75 sqm

#04-05 to #13-05 #04-04 to #13-04 (Mirror)

<sup>\*\*</sup> High ceiling/voids are not to be slabbed over without planning permission (where applicable).

All floor areas indicated are inclusive of AC Ledge, Balcony and Strata Void where applicable. All floor areas are estimate only and subject to final survey.