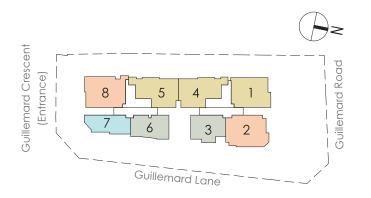

### Schematic Chart

| ROOF<br>TERRACE | Communal Facilities   |                        |                     |                     |                     |                     |                  |                    |                        |
|-----------------|-----------------------|------------------------|---------------------|---------------------|---------------------|---------------------|------------------|--------------------|------------------------|
| LEVEL 14        | <b>C2-P</b> 115 sqm   | <b>C4-DK</b><br>83 sqm | <b>B2</b><br>56 sqm | <b>C1-P</b> 115 sqm |                     | <b>C1-P</b> 115 sqm | <b>B1</b> 56 sqm | <b>A1-P</b> 79 sqm | <b>C3-DK-P</b> 123 sqm |
| LEVEL 13        | <b>C2</b> 76 sqm      | <b>C4-DK</b><br>83 sqm | <b>B2</b><br>56 sqm | <b>C1</b> 75 sqm    |                     | <b>C1</b> 75 sqm    | <b>B1</b> 56 sqm | <b>A1</b> 51 sqm   | <b>C3-DK</b><br>82 sqm |
| LEVEL 12        | <b>C2</b> 76 sqm      | <b>C4-DK</b><br>83 sqm | <b>B2</b><br>56 sqm | <b>C1</b> 75 sqm    |                     | <b>C1</b> 75 sqm    | <b>B1</b> 56 sqm | <b>A1</b> 51 sqm   | <b>C3-DK</b><br>82 sqm |
| LEVEL 11        | <b>C2</b><br>76 sqm   | <b>C4-DK</b><br>83 sqm | <b>B2</b><br>56 sqm | <b>C1</b> 75 sqm    |                     | <b>C1</b> 75 sqm    | <b>B1</b> 56 sqm | <b>A1</b> 51 sqm   | <b>C3-DK</b><br>82 sqm |
| LEVEL 10        | <b>C2</b><br>76 sqm   | <b>C4-DK</b><br>83 sqm | <b>B2</b> 56 sqm    | <b>C1</b> 75 sqm    |                     | <b>C1</b> 75 sqm    | <b>B1</b> 56 sqm | <b>A1</b> 51 sqm   | <b>C3-DK</b> 82 sqm    |
| LEVEL 09        | <b>C2</b><br>76 sqm   | <b>C4-DK</b><br>83 sqm | <b>B2</b> 56 sqm    | <b>C1</b> 75 sqm    |                     | <b>C1</b> 75 sqm    | <b>B1</b> 56 sqm | <b>A1</b> 51 sqm   | <b>C3-DK</b> 82 sqm    |
| LEVEL 08        | <b>C2</b><br>76 sqm   | <b>C4-DK</b><br>83 sqm | <b>B2</b> 56 sqm    | <b>C1</b> 75 sqm    | Communal Facilities | <b>C1</b> 75 sqm    | <b>B1</b> 56 sqm | <b>A1</b> 51 sqm   | <b>C3-DK</b> 82 sqm    |
| LEVEL 07        | <b>C2</b><br>76 sqm   | <b>C4-DK</b><br>83 sqm | <b>B2</b> 56 sqm    | <b>C1</b> 75 sqm    |                     | <b>C1</b> 75 sqm    | <b>B1</b> 56 sqm | <b>A1</b> 51 sqm   | <b>C3-DK</b> 82 sqm    |
| LEVEL 06        | <b>C2</b><br>76 sqm   | <b>C4-DK</b><br>83 sqm | <b>B2</b> 56 sqm    | <b>C1</b> 75 sqm    | 4                   | <b>C1</b> 75 sqm    | <b>B1</b> 56 sqm | <b>A1</b> 51 sqm   | <b>C3-DK</b> 82 sqm    |
| LEVEL 05        | <b>C2</b><br>76 sqm   | <b>C4-DK</b><br>83 sqm | <b>B2</b> 56 sqm    | <b>C1</b> 75 sqm    |                     | <b>C1</b> 75 sqm    | <b>B1</b> 56 sqm | <b>A1</b> 51 sqm   | <b>C3-DK</b><br>82 sqm |
| LEVEL 04        | <b>C2</b><br>76 sqm   | <b>C4-DK</b><br>83 sqm | <b>B2</b> 56 sqm    | <b>C1</b> 75 sqm    |                     | <b>C1</b> 75 sqm    | <b>B1</b> 56 sqm | <b>A1</b> 51 sqm   | <b>C3-DK</b> 82 sqm    |
| LEVEL 03        | <b>C2</b><br>76 sqm   | <b>C4-DK</b><br>83 sqm | <b>B2</b> 56 sqm    |                     |                     |                     | <b>B1</b> 56 sqm | <b>A1</b> 51 sqm   | <b>C3-DK</b> 82 sqm    |
| LEVEL 02        |                       | <b>C4-DK</b><br>83 sqm | <b>B2</b><br>56 sqm | Communal Facilities |                     |                     | <b>B1</b> 56 sqm | <b>A1</b> 51 sqm   |                        |
| LEVEL 01        | Car Park and Drop-Off |                        |                     |                     |                     |                     |                  |                    |                        |
| BASEMENT        | Car Park              |                        |                     |                     |                     |                     |                  |                    |                        |
| UNIT            | 1                     | 2                      | 3                   | 4                   |                     | 5                   | 6                | 7                  | 8                      |