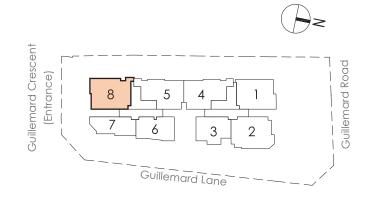

## TYPE C3-DK

82 sqm

#03-08 to #13-08

<sup>\*\*</sup> High ceiling/voids are not to be slabbed over without planning permission (where applicable).

All floor areas indicated are inclusive of AC Ledge, Balcony and Strata Void where applicable. All floor areas are estimate only and subject to final survey.