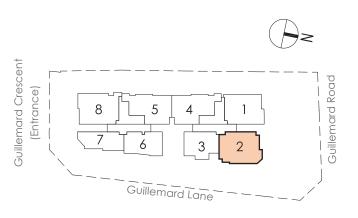

### TYPE B2

(inclusive of void of 41 sqm)

#02-03\*\* #03-03 to #14-03 3 BEDROOM