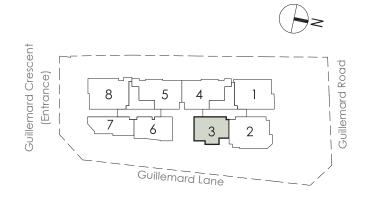

### TYPE B2

(inclusive of void of 41 sqm)

#02-03\*\* #03-03 to #14-03 3 BEDROOM