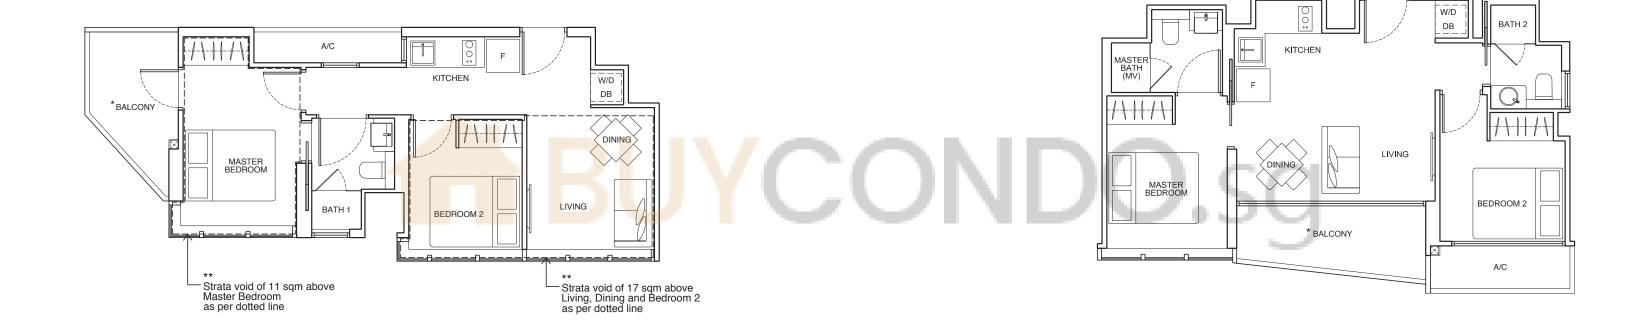

# TYPE A1-P

79 sqm (inclusive of void of 28 sqm)

#14-07\*\*

2 BEDROOM

## TYPE C1-P

115 sqm (inclusive of void of 40 sqm)

#14-05 \*\*

#14-04 \*\* (Mirror)