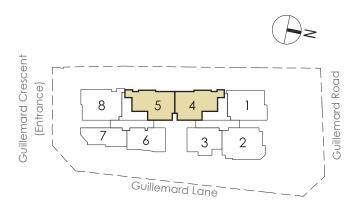

### TYPE C1

75 sqm

#04-05 to #13-05 #04-04 to #13-04 (Mirror)

<sup>\*\*</sup> High ceiling/voids are not to be slabbed over without planning permission (where applicable).

All floor areas indicated are inclusive of AC Ledge, Balcony and Strata Void where applicable. All floor areas are estimate only and subject to final survey.

### 3 BEDROOM TYPE C2

76 sqm

#03-01 to #13-01

<sup>\*\*</sup> High ceiling/voids are not to be slabbed over without planning permission (where applicable).

All floor areas indicated are inclusive of AC Ledge, Balcony and Strata Void where applicable.
All floor areas are estimate only and subject to final survey.
All floor plans are subject to changes as may be required or approved by the relevant authorities.