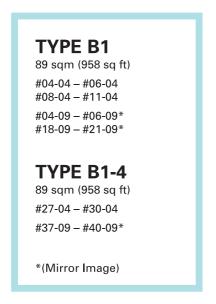

# TYPE B1-1 88 sqm (947 sq ft) #03-04 #12-04 - #21-04 #07-09 - #16-09\* TYPE B1-5 88 sqm (947 sq ft) #31-04 - #40-04 #26-09 - #35-09\* \*(Mirror Image)