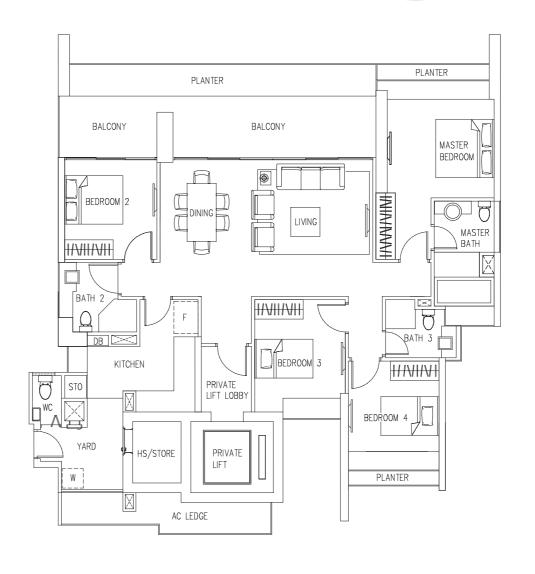

## TYPE D1-2 166 sqm (1,787 sq ft) #17-05\* #36-05\* #07-08 #26-08 \*(Mirror Image)