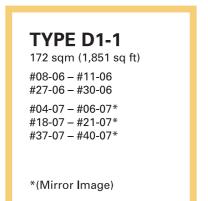

## TYPE D1-2 166 sqm (1,787 sq ft) #17-05\* #36-05\* #07-08 #26-08 \*(Mirror Image)