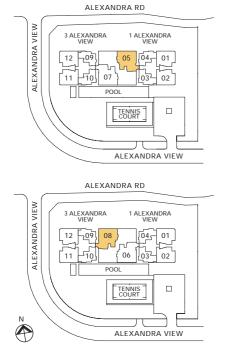

## TYPE D1-2 166 sqm (1,787 sq ft) #17-05\* #36-05\* #07-08 #26-08 \*(Mirror Image)