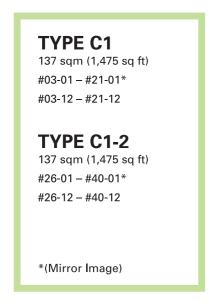

#### SOUTH FACING (SENTOSA)

137 sqm (1,475 sq ft) #03-02 – #21-02\* #03-11 – #21-11

#### **TYPE C1-3**

137 sqm (1,475 sq ft) #26-02 – #40-02\* #26-11 – #40-11