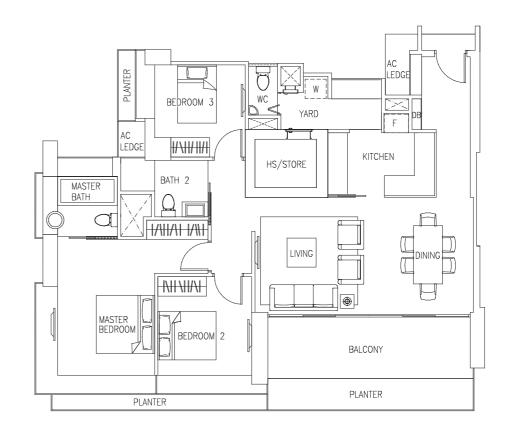

## TYPE D1-3 167 sqm (1,798 sq ft) #07-06 #26-06 #03-07\* #17-07\* #36-07\* \*(Mirror Image)