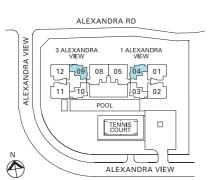

# TYPE B1-1 88 sqm (947 sq ft) #03-04 #12-04 - #21-04 #07-09 - #16-09\* TYPE B1-5 88 sqm (947 sq ft) #31-04 - #40-04 #26-09 - #35-09\* \*(Mirror Image)