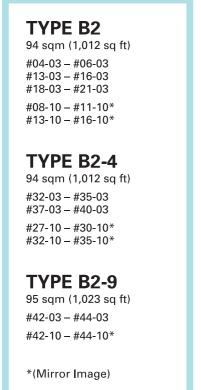

#### **TYPE C1-3**

137 sqm (1,475 sq ft) #26-02 – #40-02\* #26-11 – #40-11

#### **TYPE C1-4**

137 sqm (1,475 sq ft) #41-02 – #44-02\* #41-11 – #44-11

\*(Mirror Image)

**BUYCONDO.**sg