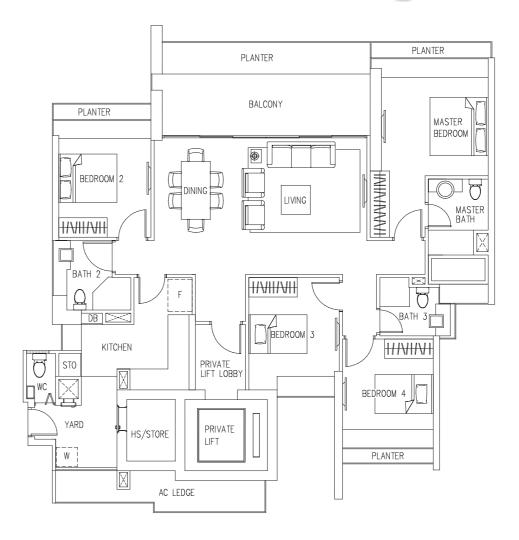

#### NORTH FACING (TANGLIN / ORCHARD)







## #BUYCONDO.sg

# TYPE B1-1 88 sqm (947 sq ft) #03-04 #12-04 - #21-04 #07-09 - #16-09\* TYPE B1-5 88 sqm (947 sq ft) #31-04 - #40-04 #26-09 - #35-09\* \*(Mirror Image)





#### NORTH FACING (TANGLIN / ORCHARD)







## #BUYCONDO.sg







#### NORTH FACING (TANGLIN / ORCHARD)









#### NORTH FACING (TANGLIN / ORCHARD)









### **BUYCONDO.**sg

## TYPE D1-2 166 sqm (1,787 sq ft) #17-05\* #36-05\* #07-08 #26-08 \*(Mirror Image)





#### NORTH FACING (TANGLIN / ORCHARD)







## #BUYCONDO.sg

## TYPE D1-5 165 sqm (1,776 sq ft) #12-05\* #31-05\* #12-08 #31-08





#### NORTH FACING (TANGLIN / ORCHARD)







## \*\*BUYCONDO.sg

#### **TYPE D1-7** 161 sqm (1,733 sq ft) #41-05\*

#41-08

\*(Mirror Image)





#### NORTH FACING (TANGLIN / ORCHARD)









### 5 BEDROOM NORTH FACING (TANGLIN / ORCHARD)







LOWER



#### Units Distribution

| Unit | No. 11                                 | 10                      | 07                      |                       | 06                               |           | 03       | (    | 02     |  |
|------|----------------------------------------|-------------------------|-------------------------|-----------------------|----------------------------------|-----------|----------|------|--------|--|
| 45   | P2 #45                                 |                         | Cloud9 Banquet          |                       |                                  | P1 #45-01 |          |      |        |  |
| 44   | C1-4 #44-11                            | B2-9