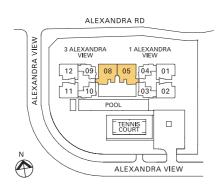

#### NORTH FACING (TANGLIN / ORCHARD)







## #BUYCONDO.sg

# TYPE B1-1 88 sqm (947 sq ft) #03-04 #12-04 - #21-04 #07-09 - #16-09\* TYPE B1-5 88 sqm (947 sq ft) #31-04 - #40-04 #26-09 - #35-09\* \*(Mirror Image)





#### NORTH FACING (TANGLIN / ORCHARD)







## #BUYCONDO.sg







#### NORTH FACING (TANGLIN / ORCHARD)









#### NORTH FACING (TANGLIN / ORCHARD)









### **BUYCONDO.**sg

## TYPE D1-2 166 sqm (1,787 sq ft) #17-05\* #36-05\* #07-08 #26-08 \*(Mirror Image)





#### NORTH FACING (TANGLIN / ORCHARD)







## #BUYCONDO.sg

## TYPE D1-5 165 sqm (1,776 sq ft) #12-05\* #31-05\* #12-08 #31-08





#### NORTH FACING (TANGLIN / ORCHARD)







## \*\*BUYCONDO.sg

#### **TYPE D1-7** 161 sqm (1,733 sq ft) #41-05\*

#41-08

\*(Mirror Image)





#### NORTH FACING (TANGLIN / ORCHARD)









### 5 BEDROOM NORTH FACING (TANGLIN / ORCHARD)







LOWER



#### Units Distribution

| Unit | No. 11                                 | 10                      | 07                      |                       | 06                               |           | 03       | (    | 02     |  |
|------|----------------------------------------|-------------------------|-------------------------|-----------------------|----------------------------------|-----------|----------|------|--------|--|
| 45   | P2 #45                                 |                         | Cloud9 Banquet          |