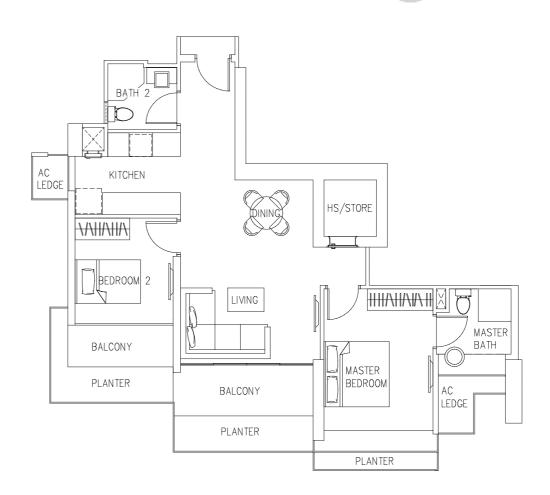

# TYPE B1-1 88 sqm (947 sq ft) #03-04 #12-04 - #21-04 #07-09 - #16-09\* TYPE B1-5 88 sqm (947 sq ft) #31-04 - #40-04 #26-09 - #35-09\* \*(Mirror Image)