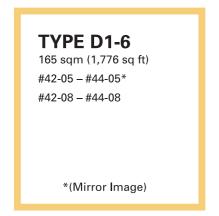

#### NORTH FACING (TANGLIN / ORCHARD)







## #BUYCONDO.sg

# TYPE B1-1 88 sqm (947 sq ft) #03-04 #12-04 - #21-04 #07-09 - #16-09\* TYPE B1-5 88 sqm (947 sq ft) #31-04 - #40-04 #26-09 - #35-09\* \*(Mirror Image)





#### NORTH FACING (TANGLIN / ORCHARD)







## #BUYCONDO.sg







#### NORTH FACING (TANGLIN / ORCHARD)









#### NORTH FACING (TANGLIN / ORCHARD)









### **BUYCONDO.**sg

## TYPE D1-2 166 sqm (1,787 sq ft) #17-05\* #36-05\* #07-08 #26-08 \*(Mirror Image)





#### NORTH FACING (TANGLIN / ORCHARD)







## #BUYCONDO.sg

## TYPE D1-5 165 sqm (1,776 sq ft) #12-05\* #31-05\* #12-08 #31-08





#### NORTH FACING (TANGLIN / ORCHARD)







## \*\*BUYCONDO.sg

#### **TYPE D1-7** 161 sqm (1,733 sq ft) #41-05\*

#41-08

\*(Mirror Image)





#### NORTH FACING (TANGLIN / ORCHARD)









### 5 BEDROOM NORTH FACING (TANGLIN / ORCHARD)







LOWER



#### Units Distribution

| Unit | No. 11                                 | 10                      | 07                      |                       | 06                               |           | 03       | (    | 02     |  |
|------|----------------------------------------|-------------------------|-------------------------|-----------------------|----------------------------------|-----------|----------|------|--------|--|
| 45   | P2 #45                                 |                         | Cloud9 Banquet          |                       |