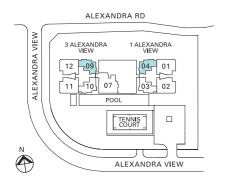

#### Units Distribution

| Unit | No. 11                                 | 10                      | 07                      |                       | 06                               |           | 03       | (    | 02     |  |
|------|----------------------------------------|-------------------------|-------------------------|-----------------------|----------------------------------|-----------|----------|------|--------|--|
| 45   | P2 #45                                 |                         | Cloud9 Banquet          |                       |                                  | P1 #45-01 |          |      |        |  |
| 44   | C1-4 #44-11                            | B2-9 #44-10             | Pen                     | Penthouse Suite       |                                  |           | #44-03   | C1-4 | #44-02 |  |
| 43   | C1-4 #43-11                            | B2-9 #43-10             |                         |                       |                                  | B2-9      | #43-03   | C1-4 | #43-02 |  |
| 42   | C1-4 #42-11                            | B2-9 #42-10             |                         |                       |                                  | B2-9      | #42-03   | C1-4 | #42-02 |  |
| 41   | C1-4 #41-11                            | B2-8 #41-10             | Z                       | Zen Fitness<br>Garden |                                  |           | #41-03   | C1-4 | #41-02 |  |
| 40   | C1-3 #40-11                            | B2-5 #40-10             | D1-1 #40-               | -07                   |                                  | B2-4      | #40-03   | C1-3 | #40-02 |  |
| 39   | C1-3 #39-11                            | B2-5 #39-10             | D1-1 #39-               | -07                   |                                  | B2-4      | #39-03   | C1-3 | #39-02 |  |
| 38   | C1-3 #38-11                            | B2-5 #38-10             | D1-1 #38-               | -07                   |                                  | B2-4      | #38-03   | C1-3 | #38-02 |  |
| 37   | C1-3 #37-11                            | B2-5 #37-10             | D1-1 #37-               | -07                   | Starlight                        | B2-4      | #37-03   | C1-3 | #37-02 |  |
| 36   | C1-3 #36-11                            | B2-5 #36-10             | D1-3 #36-               | -07                   | Reflection &<br>Relaxation Lofts | B2-6      | #36-03   | C1-3 | #36-02 |  |
| 35   | C1-3 #35-11                            | B2-4 #35-10             |                         |                       |                                  |           | #35-03   | C1-3 | #35-02 |  |
| 34   | C1-3 #34-11                            | B2-4 #34-10             |                         |                       |                                  |           | #34-03   | C1-3 | #34-02 |  |
| 33   | C1-3 #33-11                            | B2-4 #33-10             |                         |                       |                                  |           | #33-03   | C1-3 | #33-02 |  |
| 32   | C1-3 #32-11                            | B2-4 #32-10             |                         |                       |                                  |           | #32-03   | C1-3 | #32-02 |  |
| 31   | C1-3 #31-11                            | B2-7 #31-10             |                         | Vanda Tea<br>Garden   |                                  | B2-7      | #31-03   | C1-3 | #31-02 |  |
| 30   | C1-3 #30-11                            | B2-4 #30-10             |                         |                       | D1-1 #30-06                      | B2-5      | #30-03   | C1-3 | #30-02 |  |
| 29   | C1-3 #29-11                            | B2-4 #29-10             |                         |                       | D1-1 #29-06                      | B2-5      | #29-03   | C1-3 | #29-02 |  |
| 28   | C1-3 #28-11                            | B2-4 #28-10             |                         |                       | D1-1 #28-06                      | B2-5      | #28-03   | C1-3 | #28-02 |  |
| 27   | C1-3 #27-11                            | B2-4 #27-10             |                         |                       | D1-1 #27-06                      | B2-5      | #27-03   | C1-3 | #27-02 |  |
| 26   | C1-3 #26-11                            | B2-6 #26-10             | i-Quiz &<br>i-Quest Lof | ts                    | D1-3 #26-06                      | B2-5      | #26-03   | C1-3 | #26-02 |  |
| 25   |                                        |                         |                         |                       |                                  |           |          |      |        |  |
| 24   |                                        |                         |                         |                       |                                  |           |          |      |        |  |
| 23   |                                        |                         |                         |                       |                                  |           |          |      |        |  |
| 22   |                                        | Supernova Fitness Suite |                         |                       |                                  |           |          |      |        |  |
| 21   | C1-1 #21-11                            | B2-1 #21-10             | D1-1 #21-               | 07                    |                                  | B2        | #21-03   | C1-1 | #21-02 |  |
| 20   | C1-1 #20-11                            | B2-1 #20-10             | D1-1 #20-               | 07                    |                                  | B2        | #20-03   | C1-1 | #20-02 |  |
| 19   | C1-1 #19-11                            | B2-1 #19-10             | D1-1 #19-               | 07                    |                                  | B2        | #19-03   | C1-1 | #19-02 |  |
| 18   | C1-1 #18-11                            | B2-1 #18-10             | D1-1 #18-               | 07                    | Astro                            | B2        | #18-03   | C1-1 | #18-02 |  |
| 17   | C1-1 #17-11                            | B2-1 #17-10             | D1-3 #17-               | 07                    | Interactive &<br>Leisure Lofts   | B2-2      | 1 #17-03 | C1-1 | #17-02 |  |
| 16   | C1-1 #16-11                            | B2 #16-10               |                         |                       |                                  | B2        | #16-03   | C1-1 | #16-02 |  |
| 15   | C1-1 #15-11                            | B2 #15-10               |                         |                       |                                  | B2        | #15-03   | C1-1 | #15-02 |  |
| 14   | C1-1 #14-11                            | B2 #14-10               |                         |                       |                                  |           | #14-03   | C1-1 | #14-02 |  |
| 13   | C1-1 #13-11                            | B2 #13-10               |                         |                       |                                  |           | #13-03   | C1-1 | #13-02 |  |
| 12   | C1-1 #12-11                            | B2-3 #12-10             |                         | Rainbow<br>Play Zone  |                                  | B2-3      | #12-03   | C1-1 | #12-02 |  |
| 11   | C1-1 #11-11                            | B2 #11-10               |                         |                       | D1-1 #11-06                      | B2-1      | #11-03   | C1-1 | #11-02 |  |
| 10   | C1-1 #10-11                            | B2 #10-10               |                         |                       | D1-1 #10-06                      | B2-1      | #10-03   | C1-1 | #10-02 |  |
| 09   | C1-1 #09-11                            | B2 #09-10               |                         |                       | D1-1 #09-06                      | B2-1      | #09-03   | C1-1 | #09-02 |  |
| 08   | C1-1 #08-11                            | B2 #08-10               | Cosmos                  |                       | D1-1 #08-06                      | B2-1      | #08-03   | C1-1 | #08-02 |  |
| 07   | C1-1 #07-11                            | B2-2 #07-10             | Snooker &<br>Games Loft |                       | D1-3 #07-06                      | B2-1      | #07-03   | C1-1 | #07-02 |  |
| 06   | C1-1 #06-11                            | B2-1 #06-10             | D1-1 #06-               | 07                    |                                  | B2        | #06-03   | C1-1 | #06-02 |  |
| 05   | C1-1 #05-11                            | B2-1 #05-10             | D1-1 #05-               | 07                    |                                  | B2        | #05-03   | C1-1 | #05-02 |  |
| 04   | C1-1 #04-11                            | B2-1 #04-10             | D1-1 #04-               | 07                    |                                  | B2        | #04-03   | C1-1 | #04-02 |  |
| 03   | C1-1 #03-11                            | B2-1 #03-10             | D1-3 #03-               | 07                    | Stardust<br>Gourmet Club         | B2-1      | #03-03   | C1-1 | #03-02 |  |
| 02   |                                        |                         |                         |                       |                                  |           |          |      |        |  |
| 01   | Pavilion Promenade & Rejuvenate E-deck |                         |                         |                       |                                  |           |          |      |        |  |
| B1   | Basement Carpark                       |                         |                         |                       |                                  |           |          |      |        |  |
| B2   |                                        | Basement Carpark        |                         |                       |                                  |           |          |      |        |  |
| _    |                                        |                         |                         |                       |                                  |           |          |      |        |  |