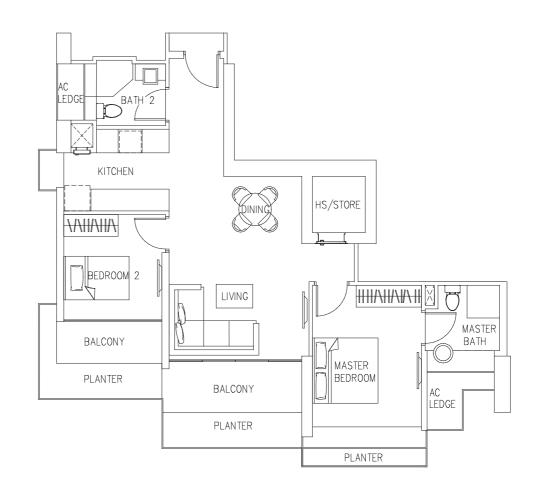

# TYPE B1-1 88 sqm (947 sq ft) #03-04 #12-04 - #21-04 #07-09 - #16-09\* TYPE B1-5 88 sqm (947 sq ft) #31-04 - #40-04 #26-09 - #35-09\* \*(Mirror Image)