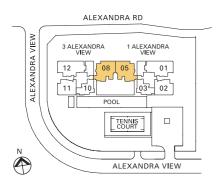

#### NORTH FACING (TANGLIN / ORCHARD)







## #BUYCONDO.sg

# TYPE B1-1 88 sqm (947 sq ft) #03-04 #12-04 - #21-04 #07-09 - #16-09\* TYPE B1-5 88 sqm (947 sq ft) #31-04 - #40-04 #26-09 - #35-09\* \*(Mirror Image)





#### NORTH FACING (TANGLIN / ORCHARD)







## #BUYCONDO.sg







#### NORTH FACING (TANGLIN / ORCHARD)









#### NORTH FACING (TANGLIN / ORCHARD)









### **BUYCONDO.**sg

## TYPE D1-2 166 sqm (1,787 sq ft) #17-05\* #36-05\* #07-08 #26-08 \*(Mirror Image)





#### NORTH FACING (TANGLIN / ORCHARD)







## #BUYCONDO.sg

## TYPE D1-5 165 sqm (1,776 sq ft) #12-05\* #31-05\* #12-08 #31-08





#### NORTH FACING (TANGLIN / ORCHARD)







## \*\*BUYCONDO.sg

#### **TYPE D1-7** 161 sqm (1,733 sq ft) #41-05\*

#41-08

\*(Mirror Image)





#### NORTH FACING (TANGLIN / ORCHARD)









### 5 BEDROOM NORTH FACING (TANGLIN / ORCHARD)







LOWER



#### Units Distribution

| Unit | No. 11                                 | 10                      | 07                      |                       | 06                               |           | 03       | (    | 02     |  |
|------|----------------------------------------|-------------------------|-------------------------|-----------------------|----------------------------------|-----------|----------|------|--------|--|
| 45   | P2 #45                                 |                         | Cloud9 Banquet          |                       |                                  | P1 #45-01 |          |      |        |  |
| 44   | C1-4 #44-11                            | B2