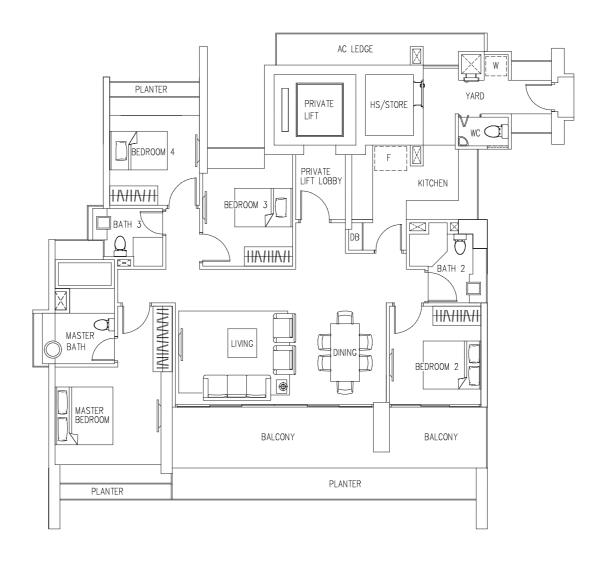

sement Carpark        |                         |                       |                                  |           |          |      |        |  |
| _    |                                        |                         |                         |                       |                                  |           |          |      |        |  |



#### SOUTH FACING (SENTOSA)







## **BUYCONDO.**sg







#### 2-BEDROOM SOUTH FACING (SENTOSA)







## #BUYCONDO.sg







#### SOUTH FACING (SENTOSA)



137 sqm (1,475 sq ft) #03-02 – #21-02\* #03-11 – #21-11

#### **TYPE C1-3**

137 sqm (1,475 sq ft) #26-02 – #40-02\* #26-11 – #40-11

#### **TYPE C1-4**

137 sqm (1,475 sq ft) #41-02 – #44-02\* #41-11 – #44-11

\*(Mirror Image)





**BUYCONDO.**sg

#### SOUTH FACING (SENTOSA)







### BUYCONDO.sg

## TYPE D1-3 167 sqm (1,798 sq ft) #07-06 #26-06 #03-07\* #17-07\* #36-07\* \*(Mirror Image)





#### PENTHOUSE









#### PENTHOUSE









#### PENTHOUSE