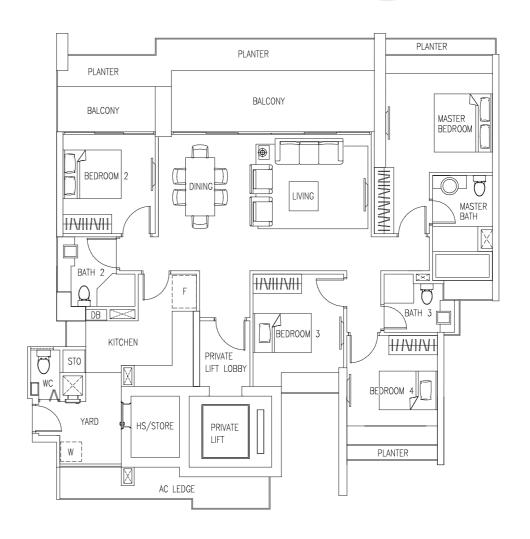

#### NORTH FACING (TANGLIN / ORCHARD)







## #BUYCONDO.sg

# TYPE B1-1 88 sqm (947 sq ft) #03-04 #12-04 - #21-04 #07-09 - #16-09\* TYPE B1-5 88 sqm (947 sq ft) #31-04 - #40-04 #26-09 - #35-09\* \*(Mirror Image)





#### NORTH FACING (TANGLIN / ORCHARD)







## #BUYCONDO.sg







#### NORTH FACING (TANGLIN / ORCHARD)









#### NORTH FACING (TANGLIN / ORCHARD)









### **BUYCONDO.**sg

## TYPE D1-2 166 sqm (1,787 sq ft) #17-05\* #36-05\* #07-08 #26-08 \*(Mirror Image)





#### NORTH FACING (TANGLIN / ORCHARD)







## #BUYCONDO.sg

## TYPE D1-5 165 sqm (1,776 sq ft) #12-05\* #31-05\* #12-08 #31-08





#### NORTH FACING (TANGLIN / ORCHARD)







## \*\*BUYCONDO.sg

#### **TYPE D1-7** 161 sqm (1,733 sq ft) #41-05\*

#41-08

\*(Mirror Image)





#### NORTH FACING (TANGLIN / ORCHARD)









### 5 BEDROOM NORTH FACING (TANGLIN / ORCHARD)







LOWER



#### Units Distribution

| Unit | No. 11                                 | 10                      | 07                      |                       | 06                               |           | 03       | (    | 02     |  |
|------|----------------------------------------|-------------------------|-------------------------|-----------------------|----------------------------------|-----------|----------|------|--------|--|
| 45   | P2 #45                                 |                         | Cloud9 Banquet          |