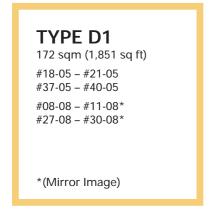

## TYPE D1-2 166 sqm (1,787 sq ft) #17-05\* #36-05\* #07-08 #26-08 \*(Mirror Image)