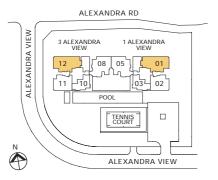

ACING (TANGLIN / ORCHARD)







## #BUYCONDO.sg

# TYPE B1-1 88 sqm (947 sq ft) #03-04 #12-04 - #21-04 #07-09 - #16-09\* TYPE B1-5 88 sqm (947 sq ft) #31-04 - #40-04 #26-09 - #35-09\* \*(Mirror Image)





#### NORTH FACING (TANGLIN / ORCHARD)







## #BUYCONDO.sg







#### NORTH FACING (TANGLIN / ORCHARD)









#### NORTH FACING (TANGLIN / ORCHARD)









### **BUYCONDO.**sg

## TYPE D1-2 166 sqm (1,787 sq ft) #17-05\* #36-05\* #07-08 #26-08 \*(Mirror Image)





#### NORTH FACING (TANGLIN / ORCHARD)







## #BUYCONDO.sg

## TYPE D1-5 165 sqm (1,776 sq ft) #12-05\* #31-05\* #12-08 #31-08





#### NORTH FACING (TANGLIN / ORCHARD)







## \*\*BUYCONDO.sg

#### **TYPE D1-7** 161 sqm (1,733 sq ft) #41-05\*

#41-08

\*(Mirror Image)





#### NORTH FACING (TANGLIN / ORCHARD)









### 5 BEDROOM NORTH FACING (TANGLIN / ORCHARD)







LOWER



#### Units Distribution

| Unit | No. 11                                 | 10                      | 07                      |                       | 06                               |           | 03       | (    | 02     |  |
|------|----------------------------------------|-------------------------|-------------------------|-----------------------|----------------------------------|-----------|----------|------|--------|--|
| 45   | P2 #45                                 |                         | Cloud9 Banquet          |                       |                                  | P1 #45-01 |          |      |        |  |
| 44   | C1-4 #44-11                            | B2-9 #44-10             | Pen