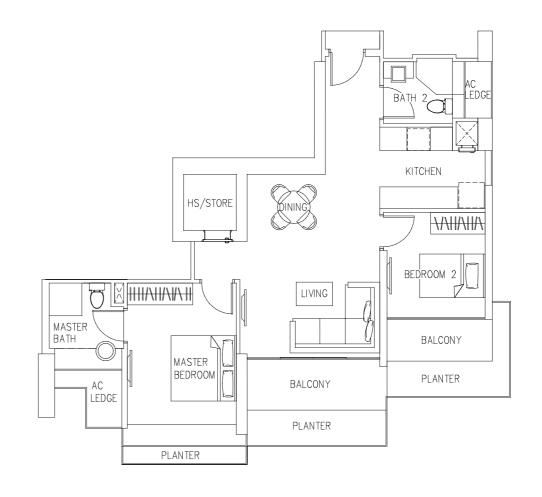

# TYPE B1-1 88 sqm (947 sq ft) #03-04 #12-04 - #21-04 #07-09 - #16-09\* TYPE B1-5 88 sqm (947 sq ft) #31-04 - #40-04 #26-09 - #35-09\* \*(Mirror Image)