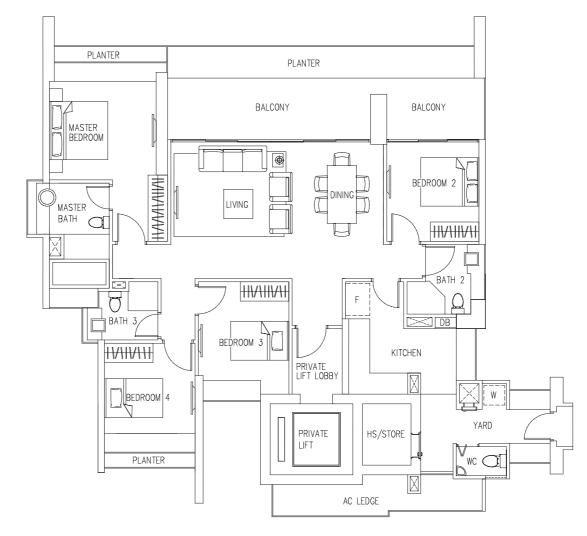

#### NORTH FACING (TANGLIN / ORCHARD)







## #BUYCONDO.sg

# TYPE B1-1 88 sqm (947 sq ft) #03-04 #12-04 - #21-04 #07-09 - #16-09\* TYPE B1-5 88 sqm (947 sq ft) #31-04 - #40-04 #26-09 - #35-09\* \*(Mirror Image)





#### NORTH FACING (TANGLIN / ORCHARD)







## #BUYCONDO.sg







#### NORTH FACING (TANGLIN / ORCHARD)









#### NORTH FACING (TANGLIN / ORCHARD)









### **BUYCONDO.**sg

## TYPE D1-2 166 sqm (1,787 sq ft) #17-05\* #36-05\* #07-08 #26-08 \*(Mirror Image)





#### NORTH FACING (TANGLIN / ORCHARD)







## #BUYCONDO.sg

## TYPE D1-5 165 sqm (1,776 sq ft) #12-05\* #31-05\* #12-08 #31-08





#### NORTH FACING (TANGLIN / ORCHARD)







## \*\*BUYCONDO.sg

#### **TYPE D1-7** 161 sqm (1,733 sq ft) #41-05\*

#41-08

\*(Mirror Image)





#### NORTH FACING (TANGLIN / ORCHARD)









### 5 BEDROOM NORTH FACING (TANGLIN / ORCHARD)







LOWER



#### Units Distribution

| Unit | No. 11                                 | 10                      | 07                      |                       | 06                               |           | 03       | (    | 02     |  |
|------|----------------------------------------|---------------------