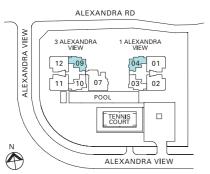

# TYPE B1-1 88 sqm (947 sq ft) #03-04 #12-04 - #21-04 #07-09 - #16-09\* TYPE B1-5 88 sqm (947 sq ft) #31-04 - #40-04 #26-09 - #35-09\* \*(Mirror Image)