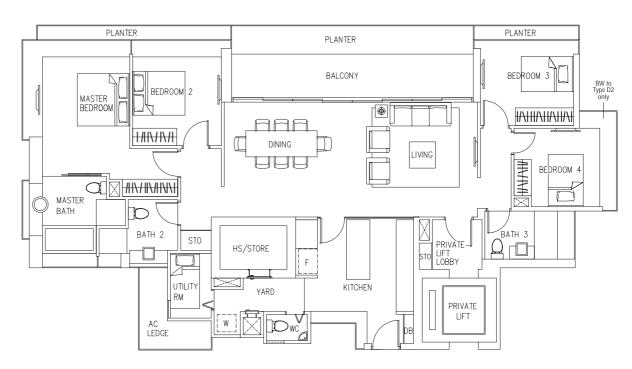

# TYPE B1-1 88 sqm (947 sq ft) #03-04 #12-04 - #21-04 #07-09 - #16-09\* TYPE B1-5 88 sqm (947 sq ft) #31-04 - #40-04 #26-09 - #35-09\* \*(Mirror Image)