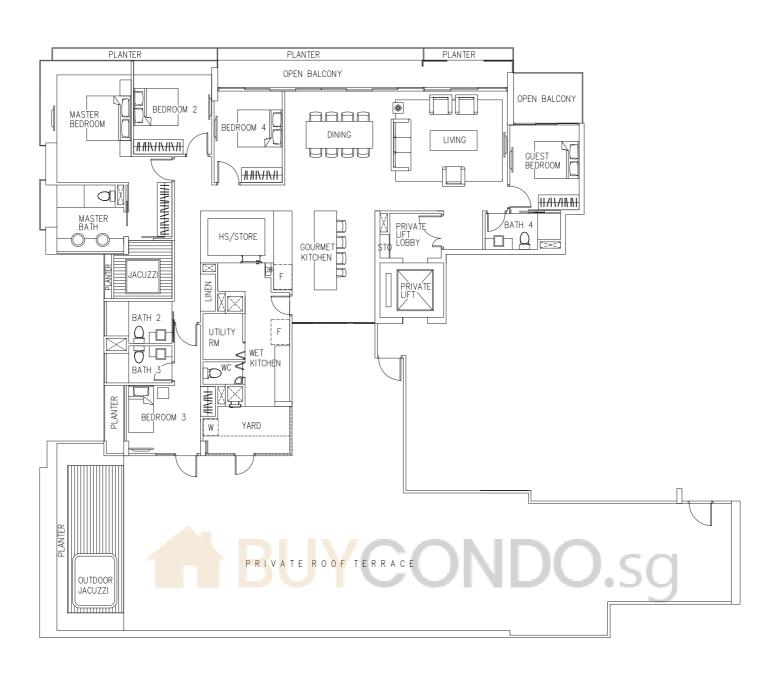

|                                        |                         |                         |                       |                                  |           |          |      |        |  |



#### SOUTH FACING (SENTOSA)







## **BUYCONDO.**sg







#### 2-BEDROOM SOUTH FACING (SENTOSA)







## #BUYCONDO.sg







#### SOUTH FACING (SENTOSA)



137 sqm (1,475 sq ft) #03-02 – #21-02\* #03-11 – #21-11

#### **TYPE C1-3**

137 sqm (1,475 sq ft) #26-02 – #40-02\* #26-11 – #40-11

#### **TYPE C1-4**

137 sqm (1,475 sq ft) #41-02 – #44-02\* #41-11 – #44-11

\*(Mirror Image)





**BUYCONDO.**sg

#### SOUTH FACING (SENTOSA)







### BUYCONDO.sg

## TYPE D1-3 167 sqm (1,798 sq ft) #07-06 #26-06 #03-07\* #17-07\* #36-07\* \*(Mirror Image)





#### PENTHOUSE









#### PENTHOUSE









#### PENTHOUSE