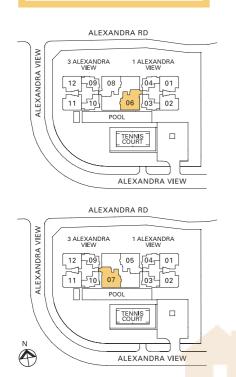

Basement Carpark        |                         |                       |                                  |           |          |      |        |  |
| _    |                                        |                         |                         |                       |                                  |           |          |      |        |  |



#### SOUTH FACING (SENTOSA)







## **BUYCONDO.**sg







#### 2-BEDROOM SOUTH FACING (SENTOSA)







## #BUYCONDO.sg







#### SOUTH FACING (SENTOSA)



137 sqm (1,475 sq ft) #03-02 – #21-02\* #03-11 – #21-11

#### **TYPE C1-3**

137 sqm (1,475 sq ft) #26-02 – #40-02\* #26-11 – #40-11

#### **TYPE C1-4**

137 sqm (1,475 sq ft) #41-02 – #44-02\* #41-11 – #44-11

\*(Mirror Image)





**BUYCONDO.**sg

#### SOUTH FACING (SENTOSA)







### BUYCONDO.sg

## TYPE D1-3 167 sqm (1,798 sq ft) #07-06 #26-06 #03-07\* #17-07\* #36-07\* \*(Mirror Image)





#### PENTHOUSE









#### PENTHOUSE









#### PENTHOUSE