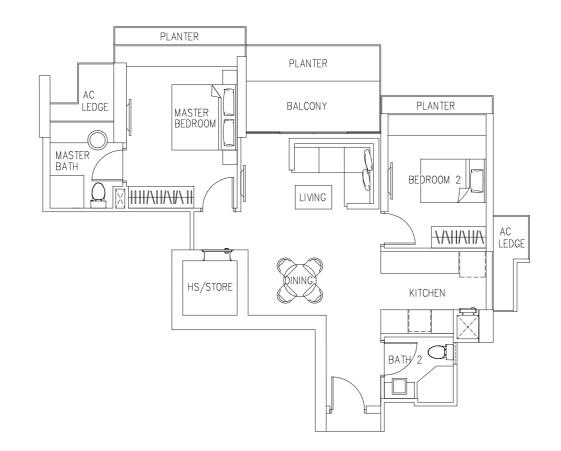

#### NORTH FACING (TANGLIN / ORCHARD)







## #BUYCONDO.sg

# TYPE B1-1 88 sqm (947 sq ft) #03-04 #12-04 - #21-04 #07-09 - #16-09\* TYPE B1-5 88 sqm (947 sq ft) #31-04 - #40-04 #26-09 - #35-09\* \*(Mirror Image)





#### NORTH FACING (TANGLIN / ORCHARD)







## #BUYCONDO.sg







#### NORTH FACING (TANGLIN / ORCHARD)









#### NORTH FACING (TANGLIN / ORCHARD)









### **BUYCONDO.**sg

## TYPE D1-2 166 sqm (1,787 sq ft) #17-05\* #36-05\* #07-08 #26-08 \*(Mirror Image)





#### NORTH FACING (TANGLIN / ORCHARD)







## #BUYCONDO.sg

## TYPE D1-5 165 sqm (1,776 sq ft) #12-05\* #31-05\* #12-08 #31-08





#### NORTH FACING (TANGLIN / ORCHARD)







## \*\*BUYCONDO.sg

#### **TYPE D1-7** 161 sqm (1,733 sq ft) #41-05\*

#41-08

\*(Mirror Image)





#### NORTH FACING (TANGLIN / ORCHARD)









### 5 BEDROOM NORTH FACING (TANGLIN / ORCHARD)







LOWER



#### Units Distribution

| Unit | No. 11                                 | 10                      | 07                      |                       | 06