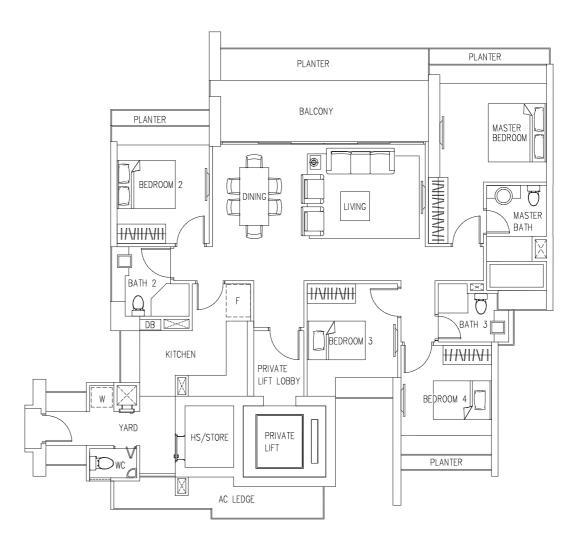

#### NORTH FACING (TANGLIN / ORCHARD)







## #BUYCONDO.sg

# TYPE B1-1 88 sqm (947 sq ft) #03-04 #12-04 - #21-04 #07-09 - #16-09\* TYPE B1-5 88 sqm (947 sq ft) #31-04 - #40-04 #26-09 - #35-09\* \*(Mirror Image)





#### NORTH FACING (TANGLIN / ORCHARD)







## #BUYCONDO.sg







#### NORTH FACING (TANGLIN / ORCHARD)









#### NORTH FACING (TANGLIN / ORCHARD)









### **BUYCONDO.**sg

## TYPE D1-2 166 sqm (1,787 sq ft) #17-05\* #36-05\* #07-08 #26-08 \*(Mirror Image)





#### NORTH FACING (TANGLIN / ORCHARD)







## #BUYCONDO.sg

## TYPE D1-5 165 sqm (1,776 sq ft) #12-05\* #31-05\* #12-08 #31-08





#### NORTH FACING (TANGLIN / ORCHARD)







## \*\*BUYCONDO.sg

#### **TYPE D1-7** 161 sqm (1,733 sq ft) #41-05\*

#41-08

\*(Mirror Image)





#### NORTH FACING (TANGLIN / ORCHARD)









### 5 BEDROOM NORTH FACING (TANGLIN / ORCHARD)







LOWER



#### Units Distribution

| Unit | No. 11                                 | 10                      | 07                      |                       | 06                               |           | 03       | (    | 02     |  |
|------|----------------------------------------|-------------------------|-------------------------|-----------------------|----------------------------------|-----------|----------|------|--------|--|
| 45   | P2 #45                                 |                         | Cloud9 Banquet          |                       |