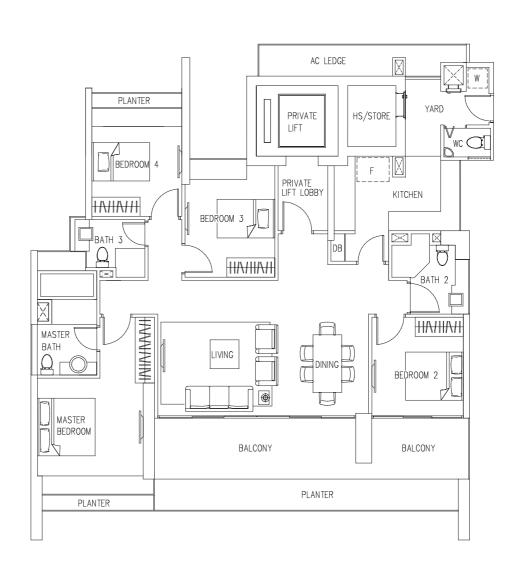

## TYPE D1-3 167 sqm (1,798 sq ft) #07-06 #26-06 #03-07\* #17-07\* #36-07\* \*(Mirror Image)