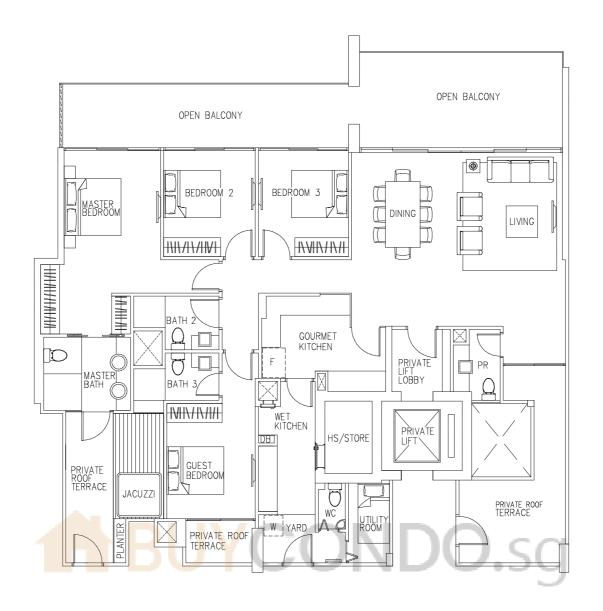

|                         |                         |                       |                                  |           |          |      |        |  |



#### SOUTH FACING (SENTOSA)







## **BUYCONDO.**sg







#### 2-BEDROOM SOUTH FACING (SENTOSA)







## #BUYCONDO.sg







#### SOUTH FACING (SENTOSA)



137 sqm (1,475 sq ft) #03-02 – #21-02\* #03-11 – #21-11

#### **TYPE C1-3**

137 sqm (1,475 sq ft) #26-02 – #40-02\* #26-11 – #40-11

#### **TYPE C1-4**

137 sqm (1,475 sq ft) #41-02 – #44-02\* #41-11 – #44-11

\*(Mirror Image)





**BUYCONDO.**sg

#### SOUTH FACING (SENTOSA)







### BUYCONDO.sg

## TYPE D1-3 167 sqm (1,798 sq ft) #07-06 #26-06 #03-07\* #17-07\* #36-07\* \*(Mirror Image)





#### PENTHOUSE









#### PENTHOUSE









#### PENTHOUSE