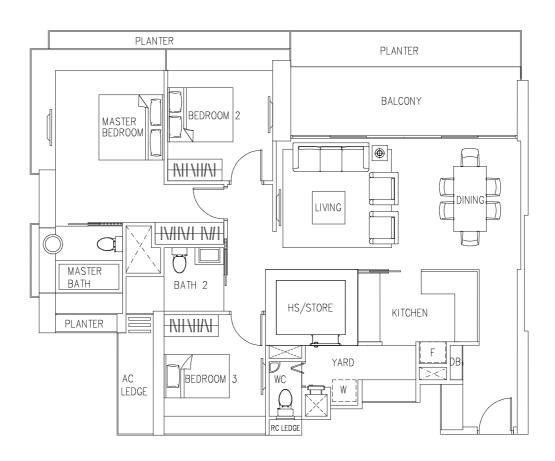

## TYPE D1-2 166 sqm (1,787 sq ft) #17-05\* #36-05\* #07-08 #26-08 \*(Mirror Image)