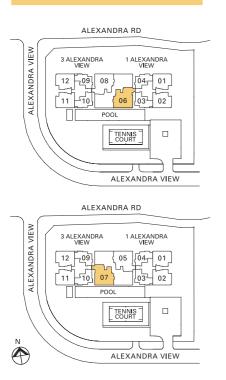

## TYPE D1-3 167 sqm (1,798 sq ft) #07-06 #26-06 #03-07\* #17-07\* #36-07\* \*(Mirror Image)