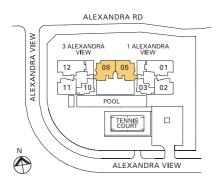

#### Units Distribution

| Unit | No. 11                                 | 10                      | 07                      |                       | 06                               |           | 03       | (    | 02     |  |
|------|----------------------------------------|-------------------------|-------------------------|-----------------------|----------------------------------|-----------|----------|------|--------|--|
| 45   | P2 #45                                 |                         | Cloud9 Banquet          |                       |                                  | P1 #45-01 |          |      |        |  |
| 44   | C1-4 #44-11                            | B2-9 #44-10             | Pen                     | Penthouse Suite       |                                  |           | #44-03   | C1-4 | #44-02 |  |
| 43   | C1-4 #43-11                            | B2-9 #43-10             |                         |                       |                                  | B2-9      | #43-03   | C1-4 | #43-02 |  |
| 42   | C1-4 #42-11                            | B2-9 #42-10             |                         |                       |                                  | B2-9      | #42-03   | C1-4 | #42-02 |  |
| 41   | C1-4 #41-11                            | B2-8 #41-10             | Z                       | Zen Fitness<br>Garden |                                  |           | #41-03   | C1-4 | #41-02 |  |
| 40   | C1-3 #40-11                            | B2-5 #40-10             | D1-1 #40-               | -07                   |                                  | B2-4      | #40-03   | C1-3 | #40-02 |  |
| 39   | C1-3 #39-11                            | B2-5 #39-10             | D1-1 #39-               | -07                   |                                  | B2-4      | #39-03   | C1-3 | #39-02 |  |
| 38   | C1-3 #38-11                            | B2-5 #38-10             | D1-1 #38-               | -07                   |                                  | B2-4      | #38-03   | C1-3 | #38-02 |  |
| 37   | C1-3 #37-11                            | B2-5 #37-10             | D1-1 #37-               | -07                   | Starlight                        | B2-4      | #37-03   | C1-3 | #37-02 |  |
| 36   | C1-3 #36-11                            | B2-5 #36-10             | D1-3 #36-               | -07                   | Reflection &<br>Relaxation Lofts | B2-6      | #36-03   | C1-3 | #36-02 |  |
| 35   | C1-3 #35-11                            | B2-4 #35-10             |                         |                       |                                  |           | #35-03   | C1-3 | #35-02 |  |
| 34   | C1-3 #34-11                            | B2-4 #34-10             |                         |                       |                                  |           | #34-03   | C1-3 | #34-02 |  |
| 33   | C1-3 #33-11                            | B2-4 #33-10             |                         |                       |                                  |           | #33-03   | C1-3 | #33-02 |  |
| 32   | C1-3 #32-11                            | B2-4 #32-10             |                         |                       |                                  |           | #32-03   | C1-3 | #32-02 |  |
| 31   | C1-3 #31-11                            | B2-7 #31-10             |                         | Vanda Tea<br>Garden   |                                  | B2-7      | #31-03   | C1-3 | #31-02 |  |
| 30   | C1-3 #30-11                            | B2-4 #30-10             |                         |                       | D1-1 #30-06                      | B2-5      | #30-03   | C1-3 | #30-02 |  |
| 29   | C1-3 #29-11                            | B2-4 #29-10             |                         |                       | D1-1 #29-06                      | B2-5      | #29-03   | C1-3 | #29-02 |  |
| 28   | C1-3 #28-11                            | B2-4 #28-10             |                         |                       | D1-1 #28-06                      | B2-5      | #28-03   | C1-3 | #28-02 |  |
| 27   | C1-3 #27-11                            | B2-4 #27-10             |                         |                       | D1-1 #27-06                      | B2-5      | #27-03   | C1-3 | #27-02 |  |
| 26   | C1-3 #26-11                            | B2-6 #26-10             | i-Quiz &<br>i-Quest Lof | ts                    | D1-3 #26-06                      | B2-5      | #26-03   | C1-3 | #26-02 |  |
| 25   |                                        |                         |                         |                       |                                  |           |          |      |        |  |
| 24   |                                        |                         |                         |                       |                                  |           |          |      |        |  |
| 23   |                                        |                         |                         |                       |                                  |           |          |      |        |  |
| 22   |                                        | Supernova Fitness Suite |                         |                       |                                  |           |          |      |        |  |
| 21   | C1-1 #21-11                            | B2-1 #21-10             | D1-1 #21-               | 07                    |                                  | B2        | #21-03   | C1-1 | #21-02 |  |
| 20   | C1-1 #20-11                            | B2-1 #20-10             | D1-1 #20-               | 07                    |                                  | B2        | #20-03   | C1-1 | #20-02 |  |
| 19   | C1-1 #19-11                            | B2-1 #19-10             | D1-1 #19-               | 07                    |                                  | B2        | #19-03   | C1-1 | #19-02 |  |
| 18   | C1-1 #18-11                            | B2-1 #18-10             | D1-1 #18-               | 07                    | Astro                            | B2        | #18-03   | C1-1 | #18-02 |  |
| 17   | C1-1 #17-11                            | B2-1 #17-10             | D1-3 #17-               | 07                    | Interactive &<br>Leisure Lofts   | B2-2      | 1 #17-03 | C1-1 | #17-02 |  |
| 16   | C1-1 #16-11                            | B2 #16-10               |                         |                       |                                  | B2        | #16-03   | C1-1 | #16-02 |  |
| 15   | C1-1 #15-11                            | B2 #15-10               |                         |                       |                                  | B2        | #15-03   | C1-1 | #15-02 |  |
| 14   | C1-1 #14-11                            | B2 #14-10               |                         |                       |                                  |           | #14-03   | C1-1 | #14-02 |  |
| 13   | C1-1 #13-11                            | B2 #13-10               |                         |                       |                                  |           | #13-03   | C1-1 | #13-02 |  |
| 12   | C1-1 #12-11                            | B2-3 #12-10             |                         | Rainbow<br>Play Zone  |                                  | B2-3      | #12-03   | C1-1 | #12-02 |  |
| 11   | C1-1 #11-11                            | B2 #11-10               |                         |                       | D1-1 #11-06                      | B2-1      | #11-03   | C1-1 | #11-02 |  |
| 10   | C1-1 #10-11                            | B2 #10-10               |                         |                       | D1-1 #10-06                      | B2-1      | #10-03   | C1-1 | #10-02 |  |
| 09   | C1-1 #09-11                            | B2 #09-10               |                         |                       | D1-1 #09-06                      | B2-1      | #09-03   | C1-1 | #09-02 |  |
| 08   | C1-1 #08-11                            | B2 #08-10               | Cosmos                  |                       | D1-1 #08-06                      | B2-1      | #08-03   | C1-1 | #08-02 |  |
| 07   | C1-1 #07-11                            | B2-2 #07-10             | Snooker &<br>Games Loft |                       | D1-3 #07-06                      | B2-1      | #07-03   | C1-1 | #07-02 |  |
| 06   | C1-1 #06-11                            | B2-1 #06-10             | D1-1 #06-               | 07                    |                                  | B2        | #06-03   | C1-1 | #06-02 |  |
| 05   | C1-1 #05-11                            | B2-1 #05-10             | D1-1 #05-               | 07                    |                                  | B2        | #05-03   | C1-1 | #05-02 |  |
| 04   | C1-1 #04-11                            | B2-1 #04-10             | D1-1 #04-               | 07                    |                                  | B2        | #04-03   | C1-1 | #04-02 |  |
| 03   | C1-1 #03-11                            | B2-1 #03-10             | D1-3 #03-               | 07                    | Stardust<br>Gourmet Club         | B2-1      | #03-03   | C1-1 | #03-02 |  |
| 02   |                                        |                         |                         |                       |                                  |           |          |      |        |  |
| 01   | Pavilion Promenade & Rejuvenate E-deck |                         |                         |                       |                                  |           |          |      |        |  |
| B1   | Basement Carpark                       |                         |                         |                       |                                  |           |          |      |        |  |
| B2   |                                        | Basement Carpark        |                         |                       |                                  |           |          |      |        |  |
| _    |                                        |                         |                         |                       |                                  |           |          |      |        |  |