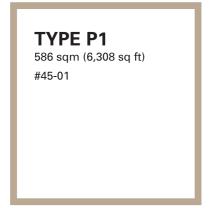

|        |  |
| _    |                                        |                         |                         |                       |                                  |           |          |      |        |  |



#### SOUTH FACING (SENTOSA)







## **BUYCONDO.**sg







#### 2-BEDROOM SOUTH FACING (SENTOSA)







## #BUYCONDO.sg







#### SOUTH FACING (SENTOSA)



137 sqm (1,475 sq ft) #03-02 – #21-02\* #03-11 – #21-11

#### **TYPE C1-3**

137 sqm (1,475 sq ft) #26-02 – #40-02\* #26-11 – #40-11

#### **TYPE C1-4**

137 sqm (1,475 sq ft) #41-02 – #44-02\* #41-11 – #44-11

\*(Mirror Image)





**BUYCONDO.**sg

#### SOUTH FACING (SENTOSA)







### BUYCONDO.sg

## TYPE D1-3 167 sqm (1,798 sq ft) #07-06 #26-06 #03-07\* #17-07\* #36-07\* \*(Mirror Image)





#### PENTHOUSE









#### PENTHOUSE









#### PENTHOUSE