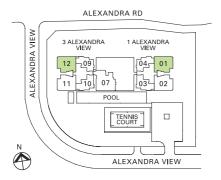

## TYPE D1-2 166 sqm (1,787 sq ft) #17-05\* #36-05\* #07-08 #26-08 \*(Mirror Image)