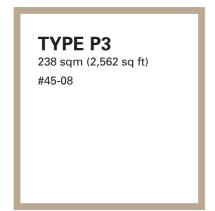

|                         |                         |                       |                                  |           |          |      |        |  |



#### SOUTH FACING (SENTOSA)







## **BUYCONDO.**sg







#### 2-BEDROOM SOUTH FACING (SENTOSA)







## #BUYCONDO.sg







#### SOUTH FACING (SENTOSA)



137 sqm (1,475 sq ft) #03-02 – #21-02\* #03-11 – #21-11

#### **TYPE C1-3**

137 sqm (1,475 sq ft) #26-02 – #40-02\* #26-11 – #40-11

#### **TYPE C1-4**

137 sqm (1,475 sq ft) #41-02 – #44-02\* #41-11 – #44-11

\*(Mirror Image)





**BUYCONDO.**sg

#### SOUTH FACING (SENTOSA)







### BUYCONDO.sg

## TYPE D1-3 167 sqm (1,798 sq ft) #07-06 #26-06 #03-07\* #17-07\* #36-07\* \*(Mirror Image)





#### PENTHOUSE









#### PENTHOUSE









#### PENTHOUSE