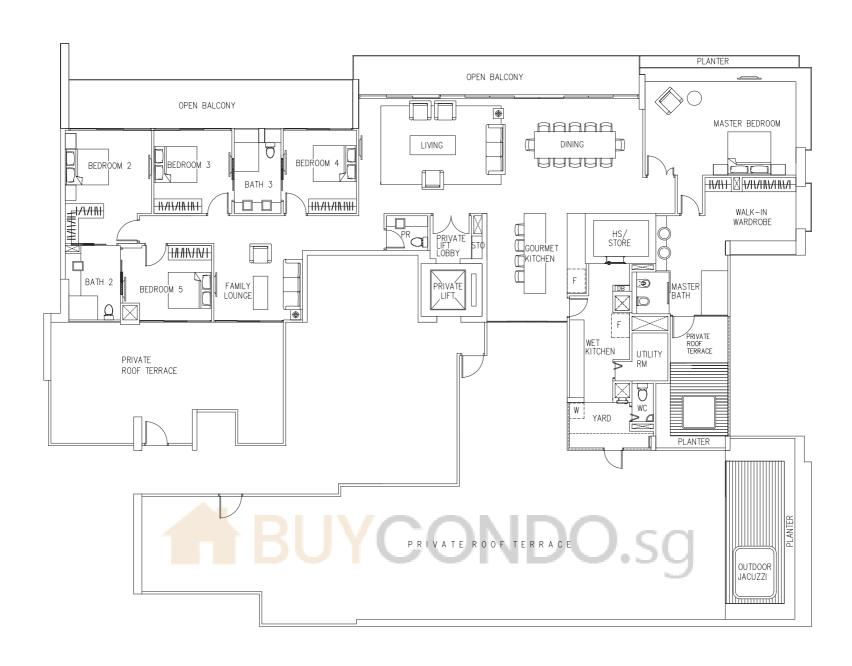

|        |  |
| _    |                                        |                         |                         |                       |                                  |           |          |      |        |  |



#### SOUTH FACING (SENTOSA)







## **BUYCONDO.**sg







#### 2-BEDROOM SOUTH FACING (SENTOSA)







## #BUYCONDO.sg







#### SOUTH FACING (SENTOSA)



137 sqm (1,475 sq ft) #03-02 – #21-02\* #03-11 – #21-11

#### **TYPE C1-3**

137 sqm (1,475 sq ft) #26-02 – #40-02\* #26-11 – #40-11

#### **TYPE C1-4**

137 sqm (1,475 sq ft) #41-02 – #44-02\* #41-11 – #44-11

\*(Mirror Image)





**BUYCONDO.**sg

#### SOUTH FACING (SENTOSA)







### BUYCONDO.sg

## TYPE D1-3 167 sqm (1,798 sq ft) #07-06 #26-06 #03-07\* #17-07\* #36-07\* \*(Mirror Image)





#### PENTHOUSE









#### PENTHOUSE









#### PENTHOUSE