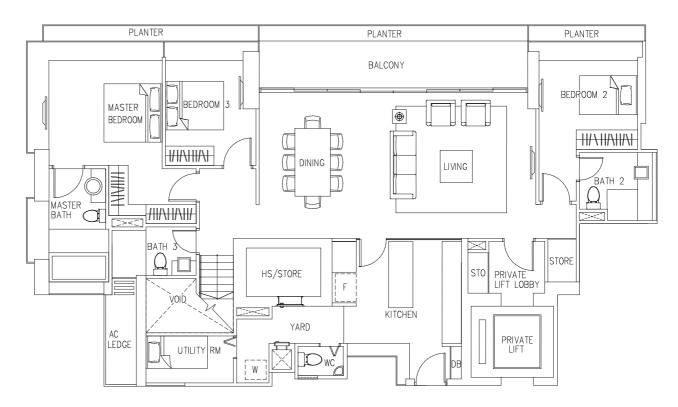

## TYPE D1-3 167 sqm (1,798 sq ft) #07-06 #26-06 #03-07\* #17-07\* #36-07\* \*(Mirror Image)