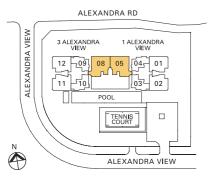

#### NORTH FACING (TANGLIN / ORCHARD)







## #BUYCONDO.sg

# TYPE B1-1 88 sqm (947 sq ft) #03-04 #12-04 - #21-04 #07-09 - #16-09\* TYPE B1-5 88 sqm (947 sq ft) #31-04 - #40-04 #26-09 - #35-09\* \*(Mirror Image)





#### NORTH FACING (TANGLIN / ORCHARD)







## #BUYCONDO.sg







#### NORTH FACING (TANGLIN / ORCHARD)









#### NORTH FACING (TANGLIN / ORCHARD)









### **BUYCONDO.**sg

## TYPE D1-2 166 sqm (1,787 sq ft) #17-05\* #36-05\* #07-08 #26-08 \*(Mirror Image)





#### NORTH FACING (TANGLIN / ORCHARD)







## #BUYCONDO.sg

## TYPE D1-5 165 sqm (1,776 sq ft) #12-05\* #31-05\* #12-08 #31-08





#### NORTH FACING (TANGLIN / ORCHARD)







## \*\*BUYCONDO.sg

#### **TYPE D1-7** 161 sqm (1,733 sq ft) #41-05\*

#41-08

\*(Mirror Image)





#### NORTH FACING (TANGLIN / ORCHARD)









### 5 BEDROOM NORTH FACING (TANGLIN / ORCHARD)







LOWER



#### Units Distribution

| Unit | No. 11                                 | 10                      | 07                      |                       | 06                               |           | 03       | (    | 02     |  |
|------|----------------------------------------|-------------------------|-------------------------|-----------------------|----------------------------------|-----------|----------|------|--------|--|
| 45   | P2 #45