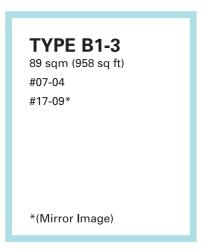

# TYPE B1-1 88 sqm (947 sq ft) #03-04 #12-04 - #21-04 #07-09 - #16-09\* TYPE B1-5 88 sqm (947 sq ft) #31-04 - #40-04 #26-09 - #35-09\* \*(Mirror Image)