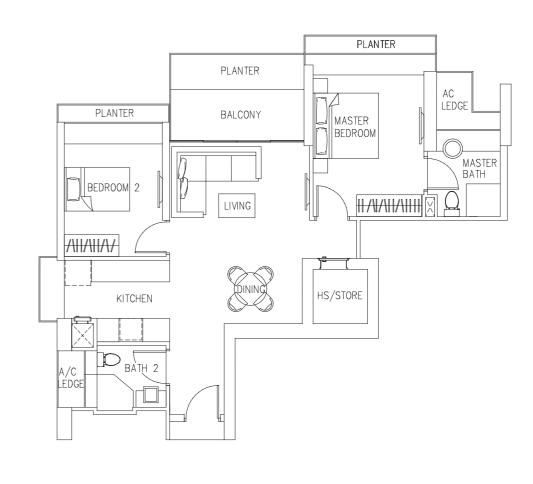

# TYPE B1-1 88 sqm (947 sq ft) #03-04 #12-04 - #21-04 #07-09 - #16-09\* TYPE B1-5 88 sqm (947 sq ft) #31-04 - #40-04 #26-09 - #35-09\* \*(Mirror Image)