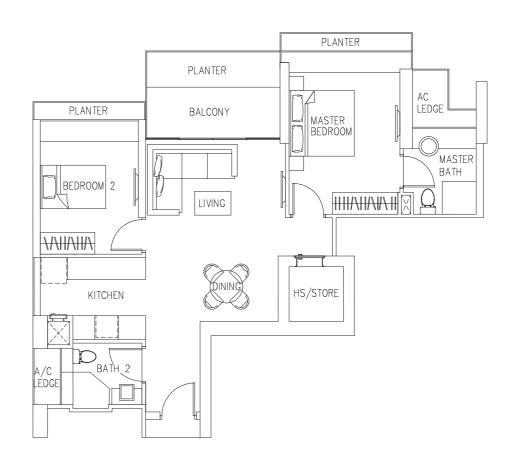

# TYPE B1-1 88 sqm (947 sq ft) #03-04 #12-04 - #21-04 #07-09 - #16-09\* TYPE B1-5 88 sqm (947 sq ft) #31-04 - #40-04 #26-09 - #35-09\* \*(Mirror Image)