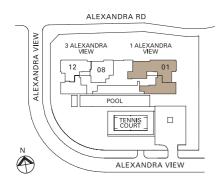

#### Units Distribution

| Unit | No. 11                                 | 10                      | 07                      |                       | 06                               |           | 03       | (    | 02     |  |
|------|----------------------------------------|-------------------------|-------------------------|-----------------------|----------------------------------|-----------|----------|------|--------|--|
| 45   | P2 #45                                 |                         | Cloud9 Banquet          |                       |                                  | P1 #45-01 |          |      |        |  |
| 44   | C1-4 #44-11                            | B2-9 #44-10             | Pen                     | Penthouse Suite       |                                  |           | #44-03   | C1-4 | #44-02 |  |
| 43   | C1-4 #43-11                            | B2-9 #43-10             |                         |                       |                                  | B2-9      | #43-03   | C1-4 | #43-02 |  |
| 42   | C1-4 #42-11                            | B2-9 #42-10             |                         |                       |                                  | B2-9      | #42-03   | C1-4 | #42-02 |  |
| 41   | C1-4 #41-11                            | B2-8 #41-10             | Z                       | Zen Fitness<br>Garden |                                  |           | #41-03   | C1-4 | #41-02 |  |
| 40   | C1-3 #40-11                            | B2-5 #40-10             | D1-1 #40-               | -07                   |                                  | B2-4      | #40-03   | C1-3 | #40-02 |  |
| 39   | C1-3 #39-11                            | B2-5 #39-10             | D1-1 #39-               | -07                   |                                  | B2-4      | #39-03   | C1-3 | #39-02 |  |
| 38   | C1-3 #38-11                            | B2-5 #38-10             | D1-1 #38-               | -07                   |                                  | B2-4      | #38-03   | C1-3 | #38-02 |  |
| 37   | C1-3 #37-11                            | B2-5 #37-10             | D1-1 #37-               | -07                   | Starlight                        | B2-4      | #37-03   | C1-3 | #37-02 |  |
| 36   | C1-3 #36-11                            | B2-5 #36-10             | D1-3 #36-               | -07                   | Reflection &<br>Relaxation Lofts | B2-6      | #36-03   | C1-3 | #36-02 |  |
| 35   | C1-3 #35-11                            | B2-4 #35-10             |                         |                       |                                  |           | #35-03   | C1-3 | #35-02 |  |
| 34   | C1-3 #34-11                            | B2-4 #34-10             |                         |                       |                                  |           | #34-03   | C1-3 | #34-02 |  |
| 33   | C1-3 #33-11                            | B2-4 #33-10             |                         |                       |                                  |           | #33-03   | C1-3 | #33-02 |  |
| 32   | C1-3 #32-11                            | B2-4 #32-10             |                         |                       |                                  |           | #32-03   | C1-3 | #32-02 |  |
| 31   | C1-3 #31-11                            | B2-7 #31-10             |                         | Vanda Tea<br>Garden   |                                  | B2-7      | #31-03   | C1-3 | #31-02 |  |
| 30   | C1-3 #30-11                            | B2-4 #30-10             |                         |                       | D1-1 #30-06                      | B2-5      | #30-03   | C1-3 | #30-02 |  |
| 29   | C1-3 #29-11                            | B2-4 #29-10             |                         |                       | D1-1 #29-06                      | B2-5      | #29-03   | C1-3 | #29-02 |  |
| 28   | C1-3 #28-11                            | B2-4 #28-10             |                         |                       | D1-1 #28-06                      | B2-5      | #28-03   | C1-3 | #28-02 |  |
| 27   | C1-3 #27-11                            | B2-4 #27-10             |                         |                       | D1-1 #27-06                      | B2-5      | #27-03   | C1-3 | #27-02 |  |
| 26   | C1-3 #26-11                            | B2-6 #26-10             | i-Quiz &<br>i-Quest Lof | ts                    | D1-3 #26-06                      | B2-5      | #26-03   | C1-3 | #26-02 |  |
| 25   |                                        |                         |                         |                       |                                  |           |          |      |        |  |
| 24   |                                        |                         |                         |                       |                                  |           |          |      |        |  |
| 23   |                                        |                         |                         |                       |                                  |           |          |      |        |  |
| 22   |                                        | Supernova Fitness Suite |                         |                       |                                  |           |          |      |        |  |
| 21   | C1-1 #21-11                            | B2-1 #21-10             | D1-1 #21-               | 07                    |                                  | B2        | #21-03   | C1-1 | #21-02 |  |
| 20   | C1-1 #20-11                            | B2-1 #20-10             | D1-1 #20-               | 07                    |                                  | B2        | #20-03   | C1-1 | #20-02 |  |
| 19   | C1-1 #19-11                            | B2-1 #19-10             | D1-1 #19-               | 07                    |                                  | B2        | #19-03   | C1-1 | #19-02 |  |
| 18   | C1-1 #18-11                            | B2-1 #18-10             | D1-1 #18-               | 07                    | Astro                            | B2        | #18-03   | C1-1 | #18-02 |  |
| 17   | C1-1 #17-11                            | B2-1 #17-10             | D1-3 #17-               | 07                    | Interactive &<br>Leisure Lofts   | B2-2      | 1 #17-03 | C1-1 | #17-02 |  |
| 16   | C1-1 #16-11                            | B2 #16-10               |                         |                       |                                  | B2        | #16-03   | C1-1 | #16-02 |  |
| 15   | C1-1 #15-11                            | B2 #15-10               |                         |                       |                                  | B2        | #15-03   | C1-1 | #15-02 |  |
| 14   | C1-1 #14-11                            | B2 #14-10               |                         |                       |                                  |           | #14-03   | C1-1 | #14-02 |  |
| 13   | C1-1 #13-11                            | B2 #13-10               |                         |                       |                                  |           | #13-03   | C1-1 | #13-02 |  |
| 12   | C1-1 #12-11                            | B2-3 #12-10             |                         | Rainbow<br>Play Zone  |                                  | B2-3      | #12-03   | C1-1 | #12-02 |  |
| 11   | C1-1 #11-11                            | B2 #11-10               |                         |                       | D1-1 #11-06                      | B2-1      | #11-03   | C1-1 | #11-02 |  |
| 10   | C1-1 #10-11                            | B2 #10-10               |                         |                       | D1-1 #10-06                      | B2-1      | #10-03   | C1-1 | #10-02 |  |
| 09   | C1-1 #09-11                            | B2 #09-10               |                         |                       | D1-1 #09-06                      | B2-1      | #09-03   | C1-1 | #09-02 |  |
| 08   | C1-1 #08-11                            | B2 #08-10               | Cosmos                  |                       | D1-1 #08-06                      | B2-1      | #08-03   | C1-1 | #08-02 |  |
| 07   | C1-1 #07-11                            | B2-2 #07-10             | Snooker &<br>Games Loft |                       | D1-3 #07-06                      | B2-1      | #07-03   | C1-1 | #07-02 |  |
| 06   | C1-1 #06-11                            | B2-1 #06-10             | D1-1 #06-               | 07                    |                                  | B2        | #06-03   | C1-1 | #06-02 |  |
| 05   | C1-1 #05-11                            | B2-1 #05-10             | D1-1 #05-               | 07                    |                                  | B2        | #05-03   | C1-1 | #05-02 |  |
| 04   | C1-1 #04-11                            | B2-1 #04-10             | D1-1 #04-               | 07                    |                                  | B2        | #04-03   | C1-1 | #04-02 |  |
| 03   | C1-1 #03-11                            | B2-1 #03-10             | D1-3 #03-               | 07                    | Stardust<br>Gourmet Club         | B2-1      | #03-03   | C1-1 | #03-02 |  |
| 02   |                                        |                         |                         |                       |                                  |           |          |      |        |  |
| 01   | Pavilion Promenade & Rejuvenate E-deck |                         |                         |                       |                                  |           |          |      |        |  |
| B1   | Basement Carpark                       |                         |                         |                       |                                  |           |          |      |        |  |
| B2   |                                        | Basement Carpark        |                         |                       |                                  |           |          |      |        |  |
| _    |                                        |                         |                         |                       |                                  |           |          |      |        |  |