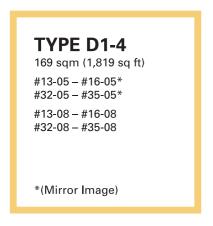

#### NORTH FACING (TANGLIN / ORCHARD)







## #BUYCONDO.sg

# TYPE B1-1 88 sqm (947 sq ft) #03-04 #12-04 - #21-04 #07-09 - #16-09\* TYPE B1-5 88 sqm (947 sq ft) #31-04 - #40-04 #26-09 - #35-09\* \*(Mirror Image)





#### NORTH FACING (TANGLIN / ORCHARD)







## #BUYCONDO.sg







#### NORTH FACING (TANGLIN / ORCHARD)









#### NORTH FACING (TANGLIN / ORCHARD)









### **BUYCONDO.**sg

## TYPE D1-2 166 sqm (1,787 sq ft) #17-05\* #36-05\* #07-08 #26-08 \*(Mirror Image)





#### NORTH FACING (TANGLIN / ORCHARD)







## #BUYCONDO.sg

## TYPE D1-5 165 sqm (1,776 sq ft) #12-05\* #31-05\* #12-08 #31-08





#### NORTH FACING (TANGLIN / ORCHARD)







## \*\*BUYCONDO.sg

#### **TYPE D1-7** 161 sqm (1,733 sq ft) #41-05\*

#41-08

\*(Mirror Image)





#### NORTH FACING (TANGLIN / ORCHARD)









### 5 BEDROOM NORTH FACING (TANGLIN / ORCHARD)







LOWER



#### Units Distribution

| Unit | No. 11                                 | 10                      | 07                      |                       | 06                               |           | 03       | (    | 02     |  |
|------|----------------------------------------|-------------------------|-------------------------|-----------------------|----------------------------------|-----------|----------|------|--------|--|
| 45   | P2 #45