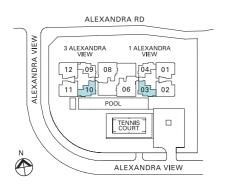

#### Units Distribution

| Unit | No. 11                                 | 10                      | 07                      |                       | 06                               |           | 03       | (    | 02     |  |
|------|----------------------------------------|-------------------------|-------------------------|-----------------------|----------------------------------|-----------|----------|------|--------|--|
| 45   | P2 #45                                 |                         | Cloud9 Banquet          |                       |                                  | P1 #45-01 |          |      |        |  |
| 44   | C1-4 #44-11                            | B2-9 #44-10             | Pen                     | Penthouse Suite       |                                  |           | #44-03   | C1-4 | #44-02 |  |
| 43   | C1-4 #43-11                            | B2-9 #43-10             |                         |                       |                                  | B2-9      | #43-03   | C1-4 | #43-02 |  |
| 42   | C1-4 #42-11                            | B2-9 #42-10             |                         |                       |                                  | B2-9      | #42-03   | C1-4 | #42-02 |  |
| 41   | C1-4 #41-11                            | B2-8 #41-10             | Z                       | Zen Fitness<br>Garden |                                  |           | #41-03   | C1-4 | #41-02 |  |
| 40   | C1-3 #40-11                            | B2-5 #40-10             | D1-1 #40-               | -07                   |                                  | B2-4      | #40-03   | C1-3 | #40-02 |  |
| 39   | C1-3 #39-11                            | B2-5 #39-10             | D1-1 #39-               | -07                   |                                  | B2-4      | #39-03   | C1-3 | #39-02 |  |
| 38   | C1-3 #38-11                            | B2-5 #38-10             | D1-1 #38-               | -07                   |                                  | B2-4      | #38-03   | C1-3 | #38-02 |  |
| 37   | C1-3 #37-11                            | B2-5 #37-10             | D1-1 #37-               | -07                   | Starlight                        | B2-4      | #37-03   | C1-3 | #37-02 |  |
| 36   | C1-3 #36-11                            | B2-5 #36-10             | D1-3 #36-               | -07                   | Reflection &<br>Relaxation Lofts | B2-6      | #36-03   | C1-3 | #36-02 |  |
| 35   | C1-3 #35-11                            | B2-4 #35-10             |                         |                       |                                  |           | #35-03   | C1-3 | #35-02 |  |
| 34   | C1-3 #34-11                            | B2-4 #34-10             |                         |                       |                                  |           | #34-03   | C1-3 | #34-02 |  |
| 33   | C1-3 #33-11                            | B2-4 #33-10             |                         |                       |                                  |           | #33-03   | C1-3 | #33-02 |  |
| 32   | C1-3 #32-11                            | B2-4 #32-10             |                         |                       |                                  |           | #32-03   | C1-3 | #32-02 |  |
| 31   | C1-3 #31-11                            | B2-7 #31-10             |                         | Vanda Tea<br>Garden   |                                  | B2-7      | #31-03   | C1-3 | #31-02 |  |
| 30   | C1-3 #30-11                            | B2-4 #30-10             |                         |                       | D1-1 #30-06                      | B2-5      | #30-03   | C1-3 | #30-02 |  |
| 29   | C1-3 #29-11                            | B2-4 #29-10             |                         |                       | D1-1 #29-06                      | B2-5      | #29-03   | C1-3 | #29-02 |  |
| 28   | C1-3 #28-11                            | B2-4 #28-10             |                         |                       | D1-1 #28-06                      | B2-5      | #28-03   | C1-3 | #28-02 |  |
| 27   | C1-3 #27-11                            | B2-4 #27-10             |                         |                       | D1-1 #27-06                      | B2-5      | #27-03   | C1-3 | #27-02 |  |
| 26   | C1-3 #26-11                            | B2-6 #26-10             | i-Quiz &<br>i-Quest Lof | ts                    | D1-3 #26-06                      | B2-5      | #26-03   | C1-3 | #26-02 |  |
| 25   |                                        |                         |                         |                       |                                  |           |          |      |        |  |
| 24   |                                        |                         |                         |                       |                                  |           |          |      |        |  |
| 23   |                                        |                         |                         |                       |                                  |           |          |      |        |  |
| 22   |                                        | Supernova Fitness Suite |                         |                       |                                  |           |          |      |        |  |
| 21   | C1-1 #21-11                            | B2-1 #21-10             | D1-1 #21-               | 07                    |                                  | B2        | #21-03   | C1-1 | #21-02 |  |
| 20   | C1-1 #20-11                            | B2-1 #20-10             | D1-1 #20-               | 07                    |                                  | B2        | #20-03   | C1-1 | #20-02 |  |
| 19   | C1-1 #19-11                            | B2-1 #19-10             | D1-1 #19-               | 07                    |                                  | B2        | #19-03   | C1-1 | #19-02 |  |
| 18   | C1-1 #18-11                            | B2-1 #18-10             | D1-1 #18-               | 07                    | Astro                            | B2        | #18-03   | C1-1 | #18-02 |  |
| 17   | C1-1 #17-11                            | B2-1 #17-10             | D1-3 #17-               | 07                    | Interactive &<br>Leisure Lofts   | B2-2      | 1 #17-03 | C1-1 | #17-02 |  |
| 16   | C1-1 #16-11                            | B2 #16-10               |                         |                       |                                  | B2        | #16-03   | C1-1 | #16-02 |  |
| 15   | C1-1 #15-11                            | B2 #15-10               |                         |                       |                                  | B2        | #15-03   | C1-1 | #15-02 |  |
| 14   | C1-1 #14-11                            | B2 #14-10               |                         |                       |                                  |           | #14-03   | C1-1 | #14-02 |  |
| 13   | C1-1 #13-11                            | B2 #13-10               |                         |                       |                                  |           | #13-03   | C1-1 | #13-02 |  |
| 12   | C1-1 #12-11                            | B2-3 #12-10             |                         | Rainbow<br>Play Zone  |                                  | B2-3      | #12-03   | C1-1 | #12-02 |  |
| 11   | C1-1 #11-11                            | B2 #11-10               |                         |                       | D1-1 #11-06                      | B2-1      | #11-03   | C1-1 | #11-02 |  |
| 10   | C1-1 #10-11                            | B2 #10-10               |                         |                       | D1-1 #10-06                      | B2-1      | #10-03   | C1-1 | #10-02 |  |
| 09   | C1-1 #09-11                            | B2 #09-10               |                         |                       | D1-1 #09-06                      | B2-1      | #09-03   | C1-1 | #09-02 |  |
| 08   | C1-1 #08-11                            | B2 #08-10               | Cosmos                  |                       | D1-1 #08-06                      | B2-1      | #08-03   | C1-1 | #08-02 |  |
| 07   | C1-1 #07-11                            | B2-2 #07-10             | Snooker &<br>Games Loft |                       | D1-3 #07-06                      | B2-1      | #07-03   | C1-1 | #07-02 |  |
| 06   | C1-1 #06-11                            | B2-1 #06-10             | D1-1 #06-               | 07                    |                                  | B2        | #06-03   | C1-1 | #06-02 |  |
| 05   | C1-1 #05-11                            | B2-1 #05-10             | D1-1 #05-               | 07                    |                                  | B2        | #05-03   | C1-1 | #05-02 |  |
| 04   | C1-1 #04-11                            | B2-1 #04-10             | D1-1 #04-               | 07                    |                                  | B2        | #04-03   | C1-1 | #04-02 |  |
| 03   | C1-1 #03-11                            | B2-1 #03-10             | D1-3 #03-               | 07                    | Stardust<br>Gourmet Club         | B2-1      | #03-03   | C1-1 | #03-02 |  |
| 02   |                                        |                         |                         |                       |                                  |           |          |      |        |  |
| 01   | Pavilion Promenade & Rejuvenate E-deck |                         |                         |                       |                                  |           |          |      |        |  |
| B1   | Basement Carpark                       |                         |                         |                       |                                  |           |          |      |        |  |
| B2   |                                        | Basement Carpark        |                         |                       |                                  |           |          |      |        |  |
| _    |                                        |                         |                         |                       |                                  |           |          |      |        |  |