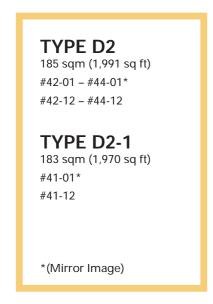

FACING (TANGLIN / ORCHARD)







## #BUYCONDO.sg

# TYPE B1-1 88 sqm (947 sq ft) #03-04 #12-04 - #21-04 #07-09 - #16-09\* TYPE B1-5 88 sqm (947 sq ft) #31-04 - #40-04 #26-09 - #35-09\* \*(Mirror Image)





#### NORTH FACING (TANGLIN / ORCHARD)







## #BUYCONDO.sg







#### NORTH FACING (TANGLIN / ORCHARD)









#### NORTH FACING (TANGLIN / ORCHARD)









### **BUYCONDO.**sg

## TYPE D1-2 166 sqm (1,787 sq ft) #17-05\* #36-05\* #07-08 #26-08 \*(Mirror Image)





#### NORTH FACING (TANGLIN / ORCHARD)







## #BUYCONDO.sg

## TYPE D1-5 165 sqm (1,776 sq ft) #12-05\* #31-05\* #12-08 #31-08





#### NORTH FACING (TANGLIN / ORCHARD)







## \*\*BUYCONDO.sg

#### **TYPE D1-7** 161 sqm (1,733 sq ft) #41-05\*

#41-08

\*(Mirror Image)





#### NORTH FACING (TANGLIN / ORCHARD)









### 5 BEDROOM NORTH FACING (TANGLIN / ORCHARD)







LOWER



#### Units Distribution

| Unit | No. 11                                 | 10                      | 07                      |                       | 06                               |           | 03       | (    | 02     |  |
|------|----------------------------------------|-------------------------|-------------------------|-----------------------|----------------------------------|-----------|----------|------|--------|--|
| 45   | P2 #45                                 |                         | Cloud9 Banquet          |                       |                                  | P1 #45-01 |          |      |        |  |
| 44   | C1-4 #44-11                            | B2-9 #44-10             | Pen