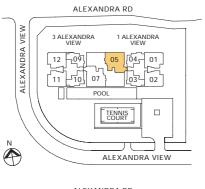

## TYPE D1-2 166 sqm (1,787 sq ft) #17-05\* #36-05\* #07-08 #26-08 \*(Mirror Image)