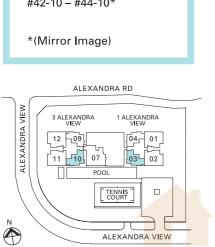

#### Units Distribution

| Unit | No. 11                                 | 10                      | 07                      |                       | 06                               |           | 03       | (    | 02     |  |
|------|----------------------------------------|-------------------------|-------------------------|-----------------------|----------------------------------|-----------|----------|------|--------|--|
| 45   | P2 #45                                 |                         | Cloud9 Banquet          |                       |                                  | P1 #45-01 |          |      |        |  |
| 44   | C1-4 #44-11                            | B2-9 #44-10             | Pen                     | Penthouse Suite       |                                  |           | #44-03   | C1-4 | #44-02 |  |
| 43   | C1-4 #43-11                            | B2-9 #43-10             |                         |                       |                                  | B2-9      | #43-03   | C1-4 | #43-02 |  |
| 42   | C1-4 #42-11                            | B2-9 #42-10             |                         |                       |                                  | B2-9      | #42-03   | C1-4 | #42-02 |  |
| 41   | C1-4 #41-11                            | B2-8 #41-10             | Z                       | Zen Fitness<br>Garden |                                  |           | #41-03   | C1-4 | #41-02 |  |
| 40   | C1-3 #40-11                            | B2-5 #40-10             | D1-1 #40-               | -07                   |                                  | B2-4      | #40-03   | C1-3 | #40-02 |  |
| 39   | C1-3 #39-11                            | B2-5 #39-10             | D1-1 #39-               | -07                   |                                  | B2-4      | #39-03   | C1-3 | #39-02 |  |
| 38   | C1-3 #38-11                            | B2-5 #38-10             | D1-1 #38-               | -07                   |                                  | B2-4      | #38-03   | C1-3 | #38-02 |  |
| 37   | C1-3 #37-11                            | B2-5 #37-10             | D1-1 #37-               | -07                   | Starlight                        | B2-4      | #37-03   | C1-3 | #37-02 |  |
| 36   | C1-3 #36-11                            | B2-5 #36-10             | D1-3 #36-               | -07                   | Reflection &<br>Relaxation Lofts | B2-6      | #36-03   | C1-3 | #36-02 |  |
| 35   | C1-3 #35-11                            | B2-4 #35-10             |                         |                       |                                  |           | #35-03   | C1-3 | #35-02 |  |
| 34   | C1-3 #34-11                            | B2-4 #34-10             |                         |                       |                                  |           | #34-03   | C1-3 | #34-02 |  |
| 33   | C1-3 #33-11                            | B2-4 #33-10             |                         |                       |                                  |           | #33-03   | C1-3 | #33-02 |  |
| 32   | C1-3 #32-11                            | B2-4 #32-10             |                         |                       |                                  |           | #32-03   | C1-3 | #32-02 |  |
| 31   | C1-3 #31-11                            | B2-7 #31-10             |                         | Vanda Tea<br>Garden   |                                  | B2-7      | #31-03   | C1-3 | #31-02 |  |
| 30   | C1-3 #30-11                            | B2-4 #30-10             |                         |                       | D1-1 #30-06                      | B2-5      | #30-03   | C1-3 | #30-02 |  |
| 29   | C1-3 #29-11                            | B2-4 #29-10             |                         |                       | D1-1 #29-06                      | B2-5      | #29-03   | C1-3 | #29-02 |  |
| 28   | C1-3 #28-11                            | B2-4 #28-10             |                         |                       | D1-1 #28-06                      | B2-5      | #28-03   | C1-3 | #28-02 |  |
| 27   | C1-3 #27-11                            | B2-4 #27-10             |                         |                       | D1-1 #27-06                      | B2-5      | #27-03   | C1-3 | #27-02 |  |
| 26   | C1-3 #26-11                            | B2-6 #26-10             | i-Quiz &<br>i-Quest Lof | ts                    | D1-3 #26-06                      | B2-5      | #26-03   | C1-3 | #26-02 |  |
| 25   |                                        |                         |                         |                       |                                  |           |          |      |        |  |
| 24   |                                        |                         |                         |                       |                                  |           |          |      |        |  |
| 23   |                                        |                         |                         |                       |                                  |           |          |      |        |  |
| 22   |                                        | Supernova Fitness Suite |                         |                       |                                  |           |          |      |        |  |
| 21   | C1-1 #21-11                            | B2-1 #21-10             | D1-1 #21-               | 07                    |                                  | B2        | #21-03   | C1-1 | #21-02 |  |
| 20   | C1-1 #20-11                            | B2-1 #20-10             | D1-1 #20-               | 07                    |                                  | B2        | #20-03   | C1-1 | #20-02 |  |
| 19   | C1-1 #19-11                            | B2-1 #19-10             | D1-1 #19-               | 07                    |                                  | B2        | #19-03   | C1-1 | #19-02 |  |
| 18   | C1-1 #18-11                            | B2-1 #18-10             | D1-1 #18-               | 07                    | Astro                            | B2        | #18-03   | C1-1 | #18-02 |  |
| 17   | C1-1 #17-11                            | B2-1 #17-10             | D1-3 #17-               | 07                    | Interactive &<br>Leisure Lofts   | B2-2      | 1 #17-03 | C1-1 | #17-02 |  |
| 16   | C1-1 #16-11                            | B2 #16-10               |                         |                       |                                  | B2        | #16-03   | C1-1 | #16-02 |  |
| 15   | C1-1 #15-11                            | B2 #15-10               |                         |                       |                                  | B2        | #15-03   | C1-1 | #15-02 |  |
| 14   | C1-1 #14-11                            | B2 #14-10               |                         |                       |                                  |           | #14-03   | C1-1 | #14-02 |  |
| 13   | C1-1 #13-11                            | B2 #13-10               |                         |                       |                                  |           | #13-03   | C1-1 | #13-02 |  |
| 12   | C1-1 #12-11                            | B2-3 #12-10             |                         | Rainbow<br>Play Zone  |                                  | B2-3      | #12-03   | C1-1 | #12-02 |  |
| 11   | C1-1 #11-11                            | B2 #11-10               |                         |                       | D1-1 #11-06                      | B2-1      | #11-03   | C1-1 | #11-02 |  |
| 10   | C1-1 #10-11                            | B2 #10-10               |                         |                       | D1-1 #10-06                      | B2-1      | #10-03   | C1-1 | #10-02 |  |
| 09   | C1-1 #09-11                            | B2 #09-10               |                         |                       | D1-1 #09-06                      | B2-1      | #09-03   | C1-1 | #09-02 |  |
| 08   | C1-1 #08-11                            | B2 #08-10               | Cosmos                  |                       | D1-1 #08-06                      | B2-1      | #08-03   | C1-1 | #08-02 |  |
| 07   | C1-1 #07-11                            | B2-2 #07-10             | Snooker &<br>Games Loft |                       | D1-3 #07-06                      | B2-1      | #07-03   | C1-1 | #07-02 |  |
| 06   | C1-1 #06-11                            | B2-1 #06-10             | D1-1 #06-               | 07                    |                                  | B2        | #06-03   | C1-1 | #06-02 |  |
| 05   | C1-1 #05-11                            | B2-1 #05-10             | D1-1 #05-               | 07                    |                                  | B2        | #05-03   | C1-1 | #05-02 |  |
| 04   | C1-1 #04-11                            | B2-1 #04-10             | D1-1 #04-               | 07                    |                                  | B2        | #04-03   | C1-1 | #04-02 |  |
| 03   | C1-1 #03-11                            | B2-1 #03-10             | D1-3 #03-               | 07                    | Stardust<br>Gourmet Club         | B2-1      | #03-03   | C1-1 | #03-02 |  |
| 02   |                                        |                         |                         |                       |                                  |           |          |      |        |  |
| 01   | Pavilion Promenade & Rejuvenate E-deck |                         |                         |                       |                                  |           |          |      |        |  |
| B1   | Basement Carpark                       |                         |                         |                       |                                  |           |          |      |        |  |
| B2   |                                        | Basement Carpark        |                         |                       |                                  |           |          |      |        |  |
| _    |                                        |                         |                         |                       |                                  |           |          |      |        |  |