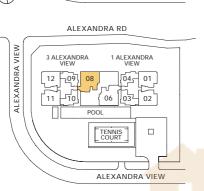

#### NORTH FACING (TANGLIN / ORCHARD)







## #BUYCONDO.sg

# TYPE B1-1 88 sqm (947 sq ft) #03-04 #12-04 - #21-04 #07-09 - #16-09\* TYPE B1-5 88 sqm (947 sq ft) #31-04 - #40-04 #26-09 - #35-09\* \*(Mirror Image)





#### NORTH FACING (TANGLIN / ORCHARD)







## #BUYCONDO.sg







#### NORTH FACING (TANGLIN / ORCHARD)









#### NORTH FACING (TANGLIN / ORCHARD)









### **BUYCONDO.**sg

## TYPE D1-2 166 sqm (1,787 sq ft) #17-05\* #36-05\* #07-08 #26-08 \*(Mirror Image)





#### NORTH FACING (TANGLIN / ORCHARD)







## #BUYCONDO.sg

## TYPE D1-5 165 sqm (1,776 sq ft) #12-05\* #31-05\* #12-08 #31-08





#### NORTH FACING (TANGLIN / ORCHARD)







## \*\*BUYCONDO.sg

#### **TYPE D1-7** 161 sqm (1,733 sq ft) #41-05\*

#41-08

\*(Mirror Image)





#### NORTH FACING (TANGLIN / ORCHARD)









### 5 BEDROOM NORTH FACING (TANGLIN / ORCHARD)







LOWER



#### Units Distribution

| Unit | No. 11                                 | 10                      | 07                      |                       | 06                               |           | 03       | (    | 02     |  |
|------|----------------------------------------|-------------------