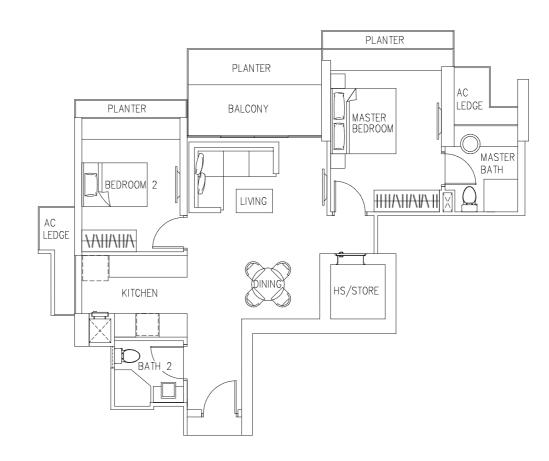

# TYPE B1-1 88 sqm (947 sq ft) #03-04 #12-04 - #21-04 #07-09 - #16-09\* TYPE B1-5 88 sqm (947 sq ft) #31-04 - #40-04 #26-09 - #35-09\* \*(Mirror Image)