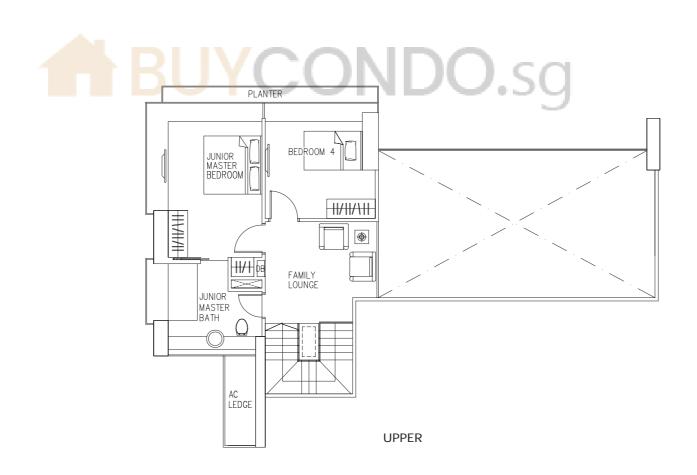

# TYPE B1-1 88 sqm (947 sq ft) #03-04 #12-04 - #21-04 #07-09 - #16-09\* TYPE B1-5 88 sqm (947 sq ft) #31-04 - #40-04 #26-09 - #35-09\* \*(Mirror Image)