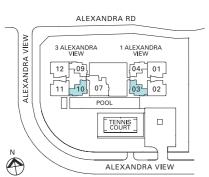

#### Units Distribution

| Unit | No. 11                                 | 10                      | 07                      |                       | 06                               |           | 03       | (    | 02     |  |
|------|----------------------------------------|-------------------------|-------------------------|-----------------------|----------------------------------|-----------|----------|------|--------|--|
| 45   | P2 #45                                 |                         | Cloud9 Banquet          |                       |                                  | P1 #45-01 |          |      |        |  |
| 44   | C1-4 #44-11                            | B2-9 #44-10             | Pen                     | Penthouse Suite       |                                  |           | #44-03   | C1-4 | #44-02 |  |
| 43   | C1-4 #43-11                            | B2-9 #43-10             |                         |                       |                                  | B2-9      | #43-03   | C1-4 | #43-02 |  |
| 42   | C1-4 #42-11                            | B2-9 #42-10             |                         |                       |                                  | B2-9      | #42-03   | C1-4 | #42-02 |  |
| 41   | C1-4 #41-11                            | B2-8 #41-10             | Z                       | Zen Fitness<br>Garden |                                  |           | #41-03   | C1-4 | #41-02 |  |
| 40   | C1-3 #40-11                            | B2-5 #40-10             | D1-1 #40-               | -07                   |                                  | B2-4      | #40-03   | C1-3 | #40-02 |  |
| 39   | C1-3 #39-11                            | B2-5 #39-10             | D1-1 #39-               | -07                   |                                  | B2-4      | #39-03   | C1-3 | #39-02 |  |
| 38   | C1-3 #38-11                            | B2-5 #38-10             | D1-1 #38-               | -07                   |                                  | B2-4      | #38-03   | C1-3 | #38-02 |  |
| 37   | C1-3 #37-11                            | B2-5 #37-10             | D1-1 #37-               | -07                   | Starlight                        | B2-4      | #37-03   | C1-3 | #37-02 |  |
| 36   | C1-3 #36-11                            | B2-5 #36-10             | D1-3 #36-               | -07                   | Reflection &<br>Relaxation Lofts | B2-6      | #36-03   | C1-3 | #36-02 |  |
| 35   | C1-3 #35-11                            | B2-4 #35-10             |                         |                       |                                  |           | #35-03   | C1-3 | #35-02 |  |
| 34   | C1-3 #34-11                            | B2-4 #34-10             |                         |                       |                                  |           | #34-03   | C1-3 | #34-02 |  |
| 33   | C1-3 #33-11                            | B2-4 #33-10             |                         |                       |                                  |           | #33-03   | C1-3 | #33-02 |  |
| 32   | C1-3 #32-11                            | B2-4 #32-10             |                         |                       |                                  |           | #32-03   | C1-3 | #32-02 |  |
| 31   | C1-3 #31-11                            | B2-7 #31-10             |                         | Vanda Tea<br>Garden   |                                  | B2-7      | #31-03   | C1-3 | #31-02 |  |
| 30   | C1-3 #30-11                            | B2-4 #30-10             |                         |                       | D1-1 #30-06                      | B2-5      | #30-03   | C1-3 | #30-02 |  |
| 29   | C1-3 #29-11                            | B2-4 #29-10             |                         |                       | D1-1 #29-06                      | B2-5      | #29-03   | C1-3 | #29-02 |  |
| 28   | C1-3 #28-11                            | B2-4 #28-10             |                         |                       | D1-1 #28-06                      | B2-5      | #28-03   | C1-3 | #28-02 |  |
| 27   | C1-3 #27-11                            | B2-4 #27-10             |                         |                       | D1-1 #27-06                      | B2-5      | #27-03   | C1-3 | #27-02 |  |
| 26   | C1-3 #26-11                            | B2-6 #26-10             | i-Quiz &<br>i-Quest Lof | ts                    | D1-3 #26-06                      | B2-5      | #26-03   | C1-3 | #26-02 |  |
| 25   |                                        |                         |                         |                       |                                  |           |          |      |        |  |
| 24   |                                        |                         |                         |                       |                                  |           |          |      |        |  |
| 23   |                                        |                         |                         |                       |                                  |           |          |      |        |  |
| 22   |                                        | Supernova Fitness Suite |                         |                       |                                  |           |          |      |        |  |
| 21   | C1-1 #21-11                            | B2-1 #21-10             | D1-1 #21-               | 07                    |                                  | B2        | #21-03   | C1-1 | #21-02 |  |
| 20   | C1-1 #20-11                            | B2-1 #20-10             | D1-1 #20-               | 07                    |                                  | B2        | #20-03   | C1-1 | #20-02 |  |
| 19   | C1-1 #19-11                            | B2-1 #19-10             | D1-1 #19-               | 07                    |                                  | B2        | #19-03   | C1-1 | #19-02 |  |
| 18   | C1-1 #18-11                            | B2-1 #18-10             | D1-1 #18-               | 07                    | Astro                            | B2        | #18-03   | C1-1 | #18-02 |  |
| 17   | C1-1 #17-11                            | B2-1 #17-10             | D1-3 #17-               | 07                    | Interactive &<br>Leisure Lofts   | B2-2      | 1 #17-03 | C1-1 | #17-02 |  |
| 16   | C1-1 #16-11                            | B2 #16-10               |                         |                       |                                  | B2        | #16-03   | C1-1 | #16-02 |  |
| 15   | C1-1 #15-11                            | B2 #15-10               |                         |                       |                                  | B2        | #15-03   | C1-1 | #15-02 |  |
| 14   | C1-1 #14-11                            | B2 #14-10               |                         |                       |                                  |           | #14-03   | C1-1 | #14-02 |  |
| 13   | C1-1 #13-11                            | B2 #13-10               |                         |                       |                                  |           | #13-03   | C1-1 | #13-02 |  |
| 12   | C1-1 #12-11                            | B2-3 #12-10             |                         | Rainbow<br>Play Zone  |                                  | B2-3      | #12-03   | C1-1 | #12-02 |  |
| 11   | C1-1 #11-11                            | B2 #11-10               |                         |                       | D1-1 #11-06                      | B2-1      | #11-03   | C1-1 | #11-02 |  |
| 10   | C1-1 #10-11                            | B2 #10-10               |                         |                       | D1-1 #10-06                      | B2-1      | #10-03   | C1-1 | #10-02 |  |
| 09   | C1-1 #09-11                            | B2 #09-10               |                         |                       | D1-1 #09-06                      | B2-1      | #09-03   | C1-1 | #09-02 |  |
| 08   | C1-1 #08-11                            | B2 #08-10               | Cosmos                  |                       | D1-1 #08-06                      | B2-1      | #08-03   | C1-1 | #08-02 |  |
| 07   | C1-1 #07-11                            | B2-2 #07-10             | Snooker &<br>Games Loft |                       | D1-3 #07-06                      | B2-1      | #07-03   | C1-1 | #07-02 |  |
| 06   | C1-1 #06-11                            | B2-1 #06-10             | D1-1 #06-               | 07                    |                                  | B2        | #06-03   | C1-1 | #06-02 |  |
| 05   | C1-1 #05-11                            | B2-1 #05-10             | D1-1 #05-               | 07                    |                                  | B2        | #05-03   | C1-1 | #05-02 |  |
| 04   | C1-1 #04-11                            | B2-1 #04-10             | D1-1 #04-               | 07                    |                                  | B2        | #04-03   | C1-1 | #04-02 |  |
| 03   | C1-1 #03-11                            | B2-1 #03-10             | D1-3 #03-               | 07                    | Stardust<br>Gourmet Club         | B2-1      | #03-03   | C1-1 | #03-02 |  |
| 02   |                                        |                         |                         |                       |                                  |           |          |      |        |  |
| 01   | Pavilion Promenade & Rejuvenate E-deck |                         |                         |                       |                                  |           |          |      |        |  |
| B1   | Basement Carpark                       |                         |                         |                       |                                  |           |          |      |        |  |
| B2   |                                        | Basement Carpark        |                         |                       |                                  |           |          |      |        |  |
| _    |                                        |                         |                         |                       |                                  |           |          |      |        |  |