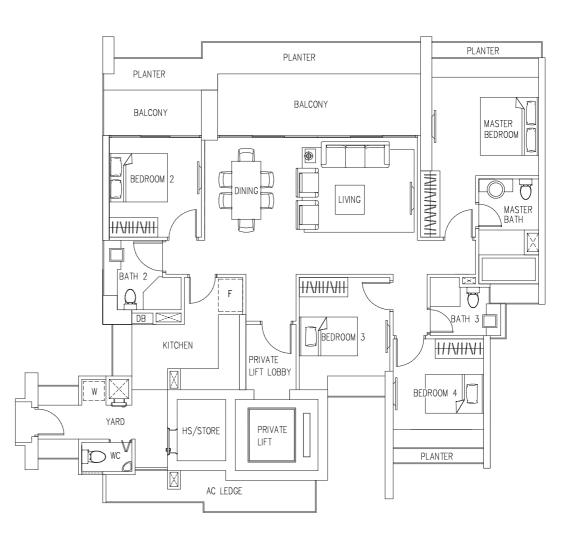

#### NORTH FACING (TANGLIN / ORCHARD)







## #BUYCONDO.sg

# TYPE B1-1 88 sqm (947 sq ft) #03-04 #12-04 - #21-04 #07-09 - #16-09\* TYPE B1-5 88 sqm (947 sq ft) #31-04 - #40-04 #26-09 - #35-09\* \*(Mirror Image)





#### NORTH FACING (TANGLIN / ORCHARD)







## #BUYCONDO.sg







#### NORTH FACING (TANGLIN / ORCHARD)









#### NORTH FACING (TANGLIN / ORCHARD)









### **BUYCONDO.**sg

## TYPE D1-2 166 sqm (1,787 sq ft) #17-05\* #36-05\* #07-08 #26-08 \*(Mirror Image)





#### NORTH FACING (TANGLIN / ORCHARD)







## #BUYCONDO.sg

## TYPE D1-5 165 sqm (1,776 sq ft) #12-05\* #31-05\* #12-08 #31-08





#### NORTH FACING (TANGLIN / ORCHARD)







## \*\*BUYCONDO.sg

#### **TYPE D1-7** 161 sqm (1,733 sq ft) #41-05\*

#41-08

\*(Mirror Image)





#### NORTH FACING (TANGLIN / ORCHARD)









### 5 BEDROOM NORTH FACING (TANGLIN / ORCHARD)







LOWER



#### Units Distribution

| Unit | No. 11                                 | 10                      | 07                      |                       | 06                               |           | 03       | (    | 02     |  |
|------|----------------------------------------|-------------------------|-------------------------|-----------------------|----------------------------------|-----------|----------|------|--------|--|
| 45   | P2 #45