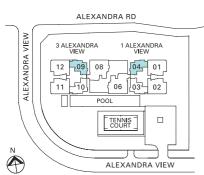

#### Units Distribution

| Unit | No. 11                                 | 10                      | 07                      |                       | 06                               |           | 03       | (    | 02     |  |
|------|----------------------------------------|-------------------------|-------------------------|-----------------------|----------------------------------|-----------|----------|------|--------|--|
| 45   | P2 #45                                 |                         | Cloud9 Banquet          |                       |                                  | P1 #45-01 |          |      |        |  |
| 44   | C1-4 #44-11                            | B2-9 #44-10             | Pen                     | Penthouse Suite       |                                  |           | #44-03   | C1-4 | #44-02 |  |
| 43   | C1-4 #43-11                            | B2-9 #43-10             |                         |                       |                                  | B2-9      | #43-03   | C1-4 | #43-02 |  |
| 42   | C1-4 #42-11                            | B2-9 #42-10             |                         |                       |                                  | B2-9      | #42-03   | C1-4 | #42-02 |  |
| 41   | C1-4 #41-11                            | B2-8 #41-10             | Z                       | Zen Fitness<br>Garden |                                  |           | #41-03   | C1-4 | #41-02 |  |
| 40   | C1-3 #40-11                            | B2-5 #40-10             | D1-1 #40-               | -07                   |                                  | B2-4      | #40-03   | C1-3 | #40-02 |  |
| 39   | C1-3 #39-11                            | B2-5 #39-10             | D1-1 #39-               | -07                   |                                  | B2-4      | #39-03   | C1-3 | #39-02 |  |
| 38   | C1-3 #38-11                            | B2-5 #38-10             | D1-1 #38-               | -07                   |                                  | B2-4      | #38-03   | C1-3 | #38-02 |  |
| 37   | C1-3 #37-11                            | B2-5 #37-10             | D1-1 #37-               | -07                   | Starlight                        | B2-4      | #37-03   | C1-3 | #37-02 |  |
| 36   | C1-3 #36-11                            | B2-5 #36-10             | D1-3 #36-               | -07                   | Reflection &<br>Relaxation Lofts | B2-6      | #36-03   | C1-3 | #36-02 |  |
| 35   | C1-3 #35-11                            | B2-4 #35-10             |                         |                       |                                  |           | #35-03   | C1-3 | #35-02 |  |
| 34   | C1-3 #34-11                            | B2-4 #34-10             |                         |                       |                                  |           | #34-03   | C1-3 | #34-02 |  |
| 33   | C1-3 #33-11                            | B2-4 #33-10             |                         |                       |                                  |           | #33-03   | C1-3 | #33-02 |  |
| 32   | C1-3 #32-11                            | B2-4 #32-10             |                         |                       |                                  |           | #32-03   | C1-3 | #32-02 |  |
| 31   | C1-3 #31-11                            | B2-7 #31-10             |                         | Vanda Tea<br>Garden   |                                  | B2-7      | #31-03   | C1-3 | #31-02 |  |
| 30   | C1-3 #30-11                            | B2-4 #30-10             |                         |                       | D1-1 #30-06                      | B2-5      | #30-03   | C1-3 | #30-02 |  |
| 29   | C1-3 #29-11                            | B2-4 #29-10             |                         |                       | D1-1 #29-06                      | B2-5      | #29-03   | C1-3 | #29-02 |  |
| 28   | C1-3 #28-11                            | B2-4 #28-10             |                         |                       | D1-1 #28-06                      | B2-5      | #28-03   | C1-3 | #28-02 |  |
| 27   | C1-3 #27-11                            | B2-4 #27-10             |                         |                       | D1-1 #27-06                      | B2-5      | #27-03   | C1-3 | #27-02 |  |
| 26   | C1-3 #26-11                            | B2-6 #26-10             | i-Quiz &<br>i-Quest Lof | ts                    | D1-3 #26-06                      | B2-5      | #26-03   | C1-3 | #26-02 |  |
| 25   |                                        |                         |                         |                       |                                  |           |          |      |        |  |
| 24   |                                        |                         |                         |                       |                                  |           |          |      |        |  |
| 23   |                                        |                         |                         |                       |                                  |           |          |      |        |  |
| 22   |                                        | Supernova Fitness Suite |                         |                       |                                  |           |          |      |        |  |
| 21   | C1-1 #21-11                            | B2-1 #21-10             | D1-1 #21-               | 07                    |                                  | B2        | #21-03   | C1-1 | #21-02 |  |
| 20   | C1-1 #20-11                            | B2-1 #20-10             | D1-1 #20-               | 07                    |                                  | B2        | #20-03   | C1-1 | #20-02 |  |
| 19   | C1-1 #19-11                            | B2-1 #19-10             | D1-1 #19-               | 07                    |                                  | B2        | #19-03   | C1-1 | #19-02 |  |
| 18   | C1-1 #18-11                            | B2-1 #18-10             | D1-1 #18-               | 07                    | Astro                            | B2        | #18-03   | C1-1 | #18-02 |  |
| 17   | C1-1 #17-11                            | B2-1 #17-10             | D1-3 #17-               | 07                    | Interactive &<br>Leisure Lofts   | B2-2      | 1 #17-03 | C1-1 | #17-02 |  |
| 16   | C1-1 #16-11                            | B2 #16-10               |                         |                       |                                  | B2        | #16-03   | C1-1 | #16-02 |  |
| 15   | C1-1 #15-11                            | B2 #15-10               |                         |                       |                                  | B2        | #15-03   | C1-1 | #15-02 |  |
| 14   | C1-1 #14-11                            | B2 #14-10               |                         |                       |                                  |           | #14-03   | C1-1 | #14-02 |  |
| 13   | C1-1 #13-11                            | B2 #13-10               |                         |                       |                                  |           | #13-03   | C1-1 | #13-02 |  |
| 12   | C1-1 #12-11                            | B2-3 #12-10             |                         | Rainbow<br>Play Zone  |                                  | B2-3      | #12-03   | C1-1 | #12-02 |  |
| 11   | C1-1 #11-11                            | B2 #11-10               |                         |                       | D1-1 #11-06                      | B2-1      | #11-03   | C1-1 | #11-02 |  |
| 10   | C1-1 #10-11                            | B2 #10-10               |                         |                       | D1-1 #10-06                      | B2-1      | #10-03   | C1-1 | #10-02 |  |
| 09   | C1-1 #09-11                            | B2 #09-10               |                         |                       | D1-1 #09-06                      | B2-1      | #09-03   | C1-1 | #09-02 |  |
| 08   | C1-1 #08-11                            | B2 #08-10               | Cosmos                  |                       | D1-1 #08-06                      | B2-1      | #08-03   | C1-1 | #08-02 |  |
| 07   | C1-1 #07-11                            | B2-2 #07-10             | Snooker &<br>Games Loft |                       | D1-3 #07-06                      | B2-1      | #07-03   | C1-1 | #07-02 |  |
| 06   | C1-1 #06-11                            | B2-1 #06-10             | D1-1 #06-               | 07                    |                                  | B2        | #06-03   | C1-1 | #06-02 |  |
| 05   | C1-1 #05-11                            | B2-1 #05-10             | D1-1 #05-               | 07                    |                                  | B2        | #05-03   | C1-1 | #05-02 |  |
| 04   | C1-1 #04-11                            | B2-1 #04-10             | D1-1 #04-               | 07                    |                                  | B2        | #04-03   | C1-1 | #04-02 |  |
| 03   | C1-1 #03-11                            | B2-1 #03-10             | D1-3 #03-               | 07                    | Stardust<br>Gourmet Club         | B2-1      | #03-03   | C1-1 | #03-02 |  |
| 02   |                                        |                         |                         |                       |                                  |           |          |      |        |  |
| 01   | Pavilion Promenade & Rejuvenate E-deck |                         |                         |                       |                                  |           |          |      |        |  |
| B1   | Basement Carpark                       |                         |                         |                       |                                  |           |          |      |        |  |
| B2   |                                        | Basement Carpark        |                         |                       |                                  |           |          |      |        |  |
| _    |                                        |                         |                         |                       |                                  |           |          |      |        |  |