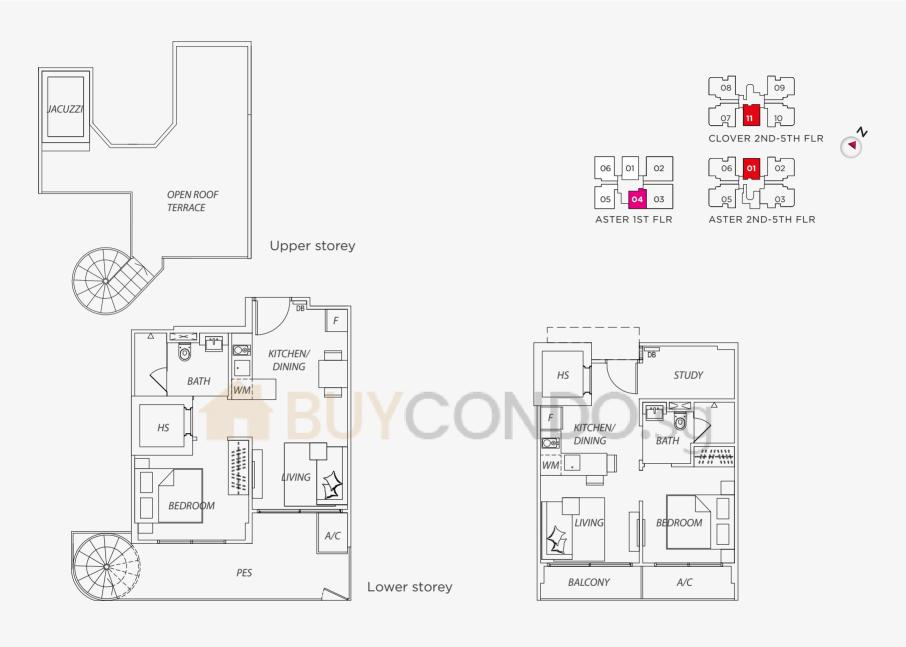

Suggested loft layout for entertainment/study area

Type 3B 104 sqm Aster: #03-06 Clover: #03-07

Suggested loft layout for entertainment/study area