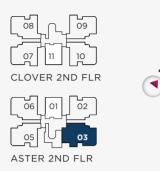

## Type 2B

Aster: #02-02, #02-05, #02-06 (72 sqm)

#04-02, #04-03, #04-05, #04-06 (73 sqm)

Clover: #02-07, #02-08, #02-09, #02-10 (72 sqm)

#04-07, #04-08, #04-09, #04-10 (73 sqm)

3A

Type 3A

Aster: #03-02, #03-03 & #03-05 Clover: #03-08, #03-09 & #03-10