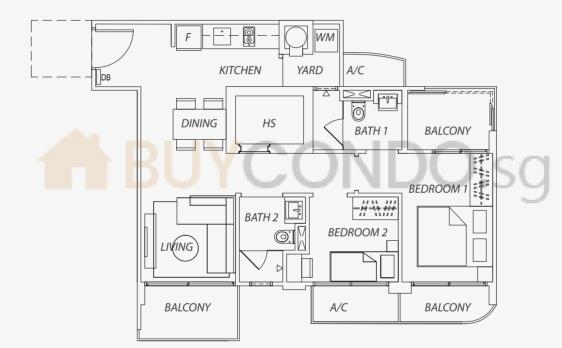

## Unit Plan

Type 1A (PES)

Aster: #01-01 Clover: #01-11

Type 1B (PES)
59 sqm

Aster: #01-05 & #01-06 Clover: #01-07 & #01-08

Type 1D

45 sqm

Aster: #02-01, #03-01, #04-01 & #05-01 Clover: #02-11, #03-11, #04-11 & #05-11

Aster: #01-02 & #01-03 Clover: #01-09 & #01-10

2B