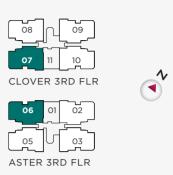

## Type 2B

Aster: #02-02, #02-05, #02-06 (72 sqm)

#04-02, #04-03, #04-05, #04-06 (73 sqm)

Clover: #02-07, #02-08, #02-09, #02-10 (72 sqm)

#04-07, #04-08, #04-09, #04-10 (73 sqm)

3A

Type 3A

Aster: #03-02, #03-03 & #03-05 Clover: #03-08, #03-09 & #03-10