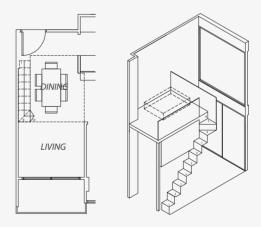

Suggested loft layout for entertainment/study area

Type 3B 104 sqm Aster: #03-06 Clover: #03-07

Suggested loft layout for entertainment/study area