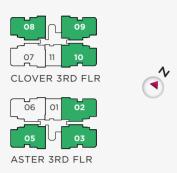

Suggested loft layout for entertainment/study area

Type 3B 104 sqm Aster: #03-06 Clover: #03-07

Suggested loft layout for entertainment/study area