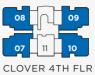

## Type 2B

Aster: #02-02, #02-05, #02-06 (72 sqm)

#04-02, #04-03, #04-05, #04-06 (73 sqm)

Clover: #02-07, #02-08, #02-09, #02-10 (72 sqm)

#04-07, #04-08, #04-09, #04-10 (73 sqm)

3A

Type 3A

Aster: #03-02, #03-03 & #03-05 Clover: #03-08, #03-09 & #03-10