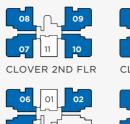

## Unit Plan







Type 1A (PES)

Aster: #01-01 Clover: #01-11



Type 1B (PES)
59 sqm

Aster: #01-05 & #01-06 Clover: #01-07 & #01-08







Type 1D

45 sqm

Aster: #02-01, #03-01, #04-01 & #05-01 Clover: #02-11, #03-11, #04-11 & #05-11







Aster: #01-02 & #01-03 Clover: #01-09 & #01-10











2B

## Type 2B

Aster: #02-02, #02-05, #02-06 (72 sqm)

#04-02, #04-03, #04-05, #04-06 (73 sqm)

Clover: #02-07, #02-08, #02-09, #02-10 (72 sqm)

#04-07, #04-08, #04-09, #04-10 (73 sqm)













3A

Type 3A

Aster: #03-02, #03-03 & #03-05 Clover: #03-08, #03-09 & #03-10

Suggested loft layout for entertainment/study area







Type 3B 104 sqm Aster: #03-06 Clover: #03-07

Suggested loft layout for entertainment/study area