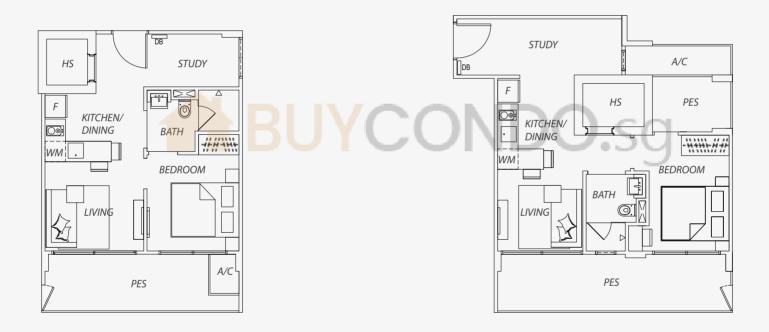

## Unit Plan

Type 1A (PES)

Aster: #01-01 Clover: #01-11

Type 1B (PES)
59 sqm

Aster: #01-05 & #01-06 Clover: #01-07 & #01-08

Type 1D

45 sqm

Aster: #02-01, #03-01, #04-01 & #05-01 Clover: #02-11, #03-11, #04-11 & #05-11