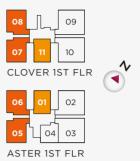

## Unit Plan

Type 1A (PES)

Aster: #01-01 Clover: #01-11

Type 1B (PES)
59 sqm

Aster: #01-05 & #01-06 Clover: #01-07 & #01-08

Type 1D

45 sqm

Aster: #02-01, #03-01, #04-01 & #05-01 Clover: #02-11, #03-11, #04-11 & #05-11