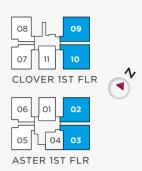

## Unit Plan







Type 1A (PES)

Aster: #01-01 Clover: #01-11



Type 1B (PES)
59 sqm

Aster: #01-05 & #01-06 Clover: #01-07 & #01-08







Type 1D

45 sqm

Aster: #02-01, #03-01, #04-01 & #05-01 Clover: #02-11, #03-11, #04-11 & #05-11







Aster: #01-02 & #01-03 Clover: #01-09 & #01-10











2B

## Type 2B

Aster: #02-02, #02-05, #02-06 (72 sqm)

#04-02, #04-03, #04-05, #04-06 (73 sqm)

Clover: #02-07, #02-08, #02-09, #02-10 (72 sqm)

#04-07, #04-08, #04-09, #04-10 (73 sqm)













3A

Type 3A

Aster: #03-02, #03-03 & #03-05 Clover: #03-08, #03-09 & #03-10

Suggested loft layout for entertainment/study area







Type 3B 104 sqm Aster: #03-06 Clover: #03-07

Suggested loft layout for entertainment/study area