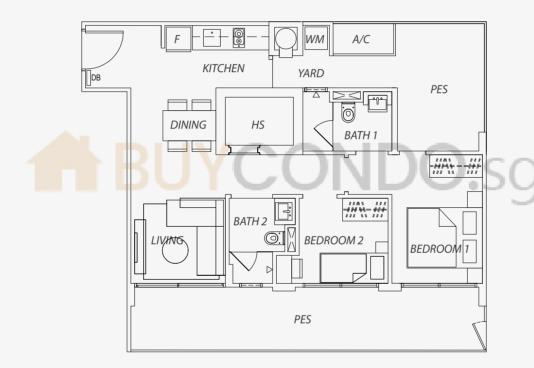

## Type 2B

Aster: #02-02, #02-05, #02-06 (72 sqm)

#04-02, #04-03, #04-05, #04-06 (73 sqm)

Clover: #02-07, #02-08, #02-09, #02-10 (72 sqm)

#04-07, #04-08, #04-09, #04-10 (73 sqm)

3A

Type 3A

Aster: #03-02, #03-03 & #03-05 Clover: #03-08, #03-09 & #03-10