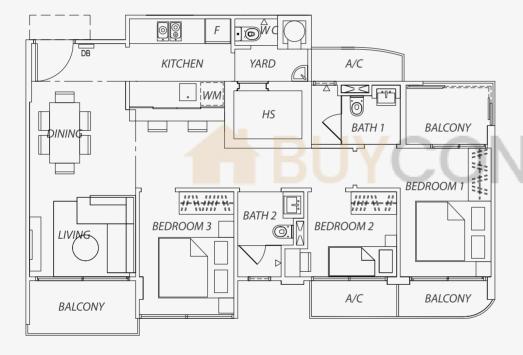

## Type 2B

Aster: #02-02, #02-05, #02-06 (72 sqm)

#04-02, #04-03, #04-05, #04-06 (73 sqm)

Clover: #02-07, #02-08, #02-09, #02-10 (72 sqm)

#04-07, #04-08, #04-09, #04-10 (73 sqm)

3A

Type 3A

Aster: #03-02, #03-03 & #03-05 Clover: #03-08, #03-09 & #03-10