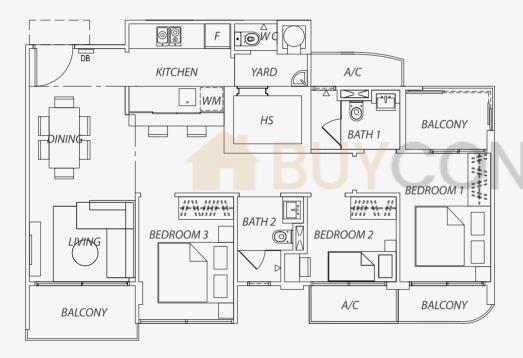

## Type 2B

Aster: #02-02, #02-05, #02-06 (72 sqm)

#04-02, #04-03, #04-05, #04-06 (73 sqm)

Clover: #02-07, #02-08, #02-09, #02-10 (72 sqm)

#04-07, #04-08, #04-09, #04-10 (73 sqm)

3A

Type 3A

Aster: #03-02, #03-03 & #03-05 Clover: #03-08, #03-09 & #03-10