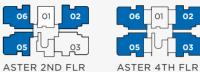

## Type 2B

Aster: #02-02, #02-05, #02-06 (72 sqm)

#04-02, #04-03, #04-05, #04-06 (73 sqm)

Clover: #02-07, #02-08, #02-09, #02-10 (72 sqm)

#04-07, #04-08, #04-09, #04-10 (73 sqm)

3A

Type 3A

Aster: #03-02, #03-03 & #03-05 Clover: #03-08, #03-09 & #03-10