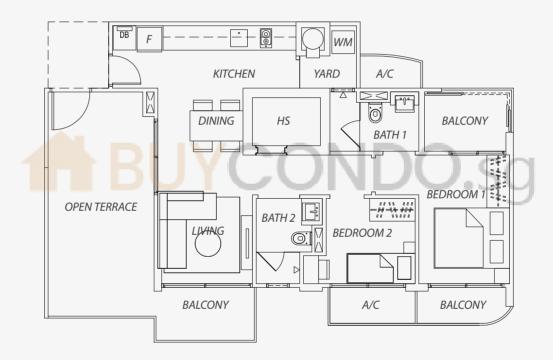

## Type 2B

Aster: #02-02, #02-05, #02-06 (72 sqm)

#04-02, #04-03, #04-05, #04-06 (73 sqm)

Clover: #02-07, #02-08, #02-09, #02-10 (72 sqm)

#04-07, #04-08, #04-09, #04-10 (73 sqm)

3A

Type 3A

Aster: #03-02, #03-03 & #03-05 Clover: #03-08, #03-09 & #03-10

Suggested loft layout for entertainment/study area

Type 3B 104 sqm Aster: #03-06 Clover: #03-07

Suggested loft layout for entertainment/study area