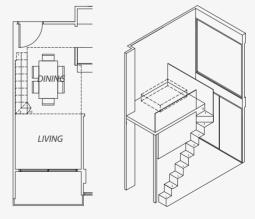

Suggested loft layout for entertainment/study area

Type 3B 104 sqm Aster: #03-06 Clover: #03-07

Suggested loft layout for entertainment/study area