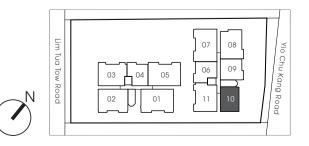

## Type B1 (2-Bedroom)

Area (54.00sqm) (Inclusive of Balcony & AC ledge) #02-10

All plans are subject to amendments as approved by the relevant authorities. Floor areas are approximate measurements and subject to final survey.