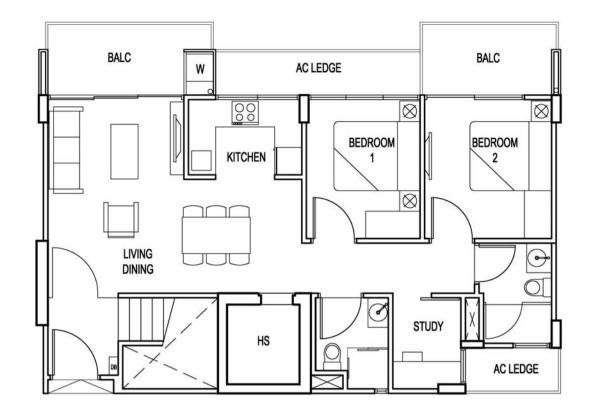

## Type PH-E2 (a) (4 Bedroom)

Area (143.00sqm) (Inclusive of Balcony, AC ledge & Roof Terrace) #05-07

Lower