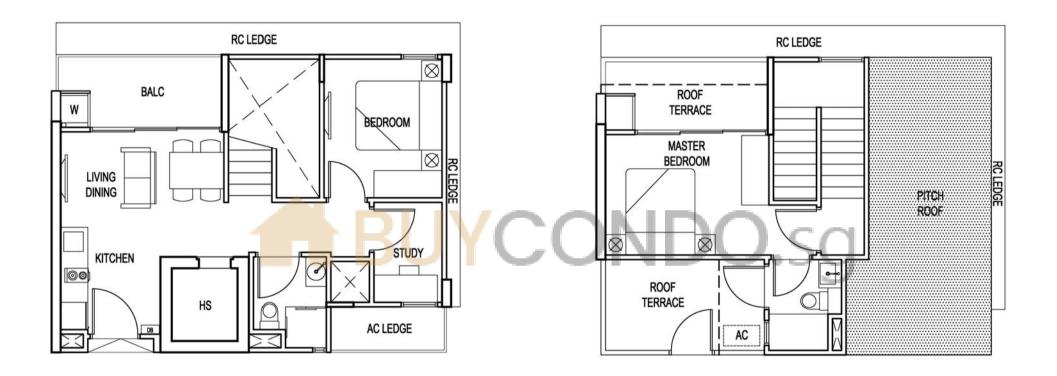

## Type PH-B (2+1 Bedroom)

Area (84.00sqm) (Inclusive of Balcony, AC ledge & Roof Terrace) #05-10

Lower