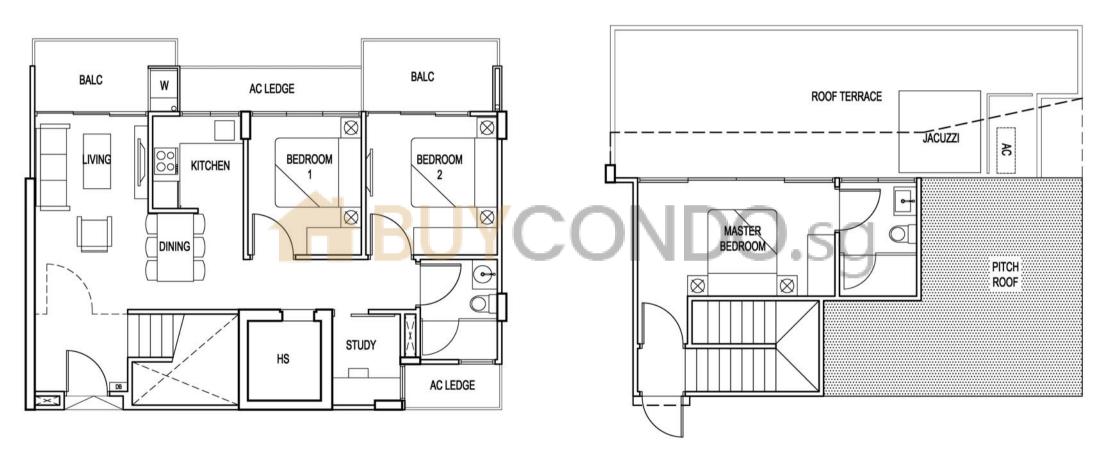

## Type PH-E2 (a) (4 Bedroom)

Area (143.00sqm) (Inclusive of Balcony, AC ledge & Roof Terrace) #05-07

Lower