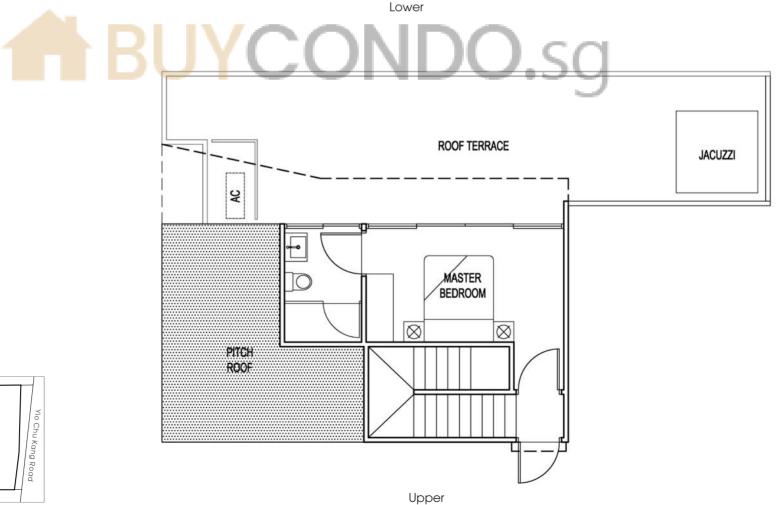

## Type PH-A (2 Bedroom)

Area (79.00sqm) (Inclusive of Balcony, AC ledge & Roof Terrace) #05-06

Lower