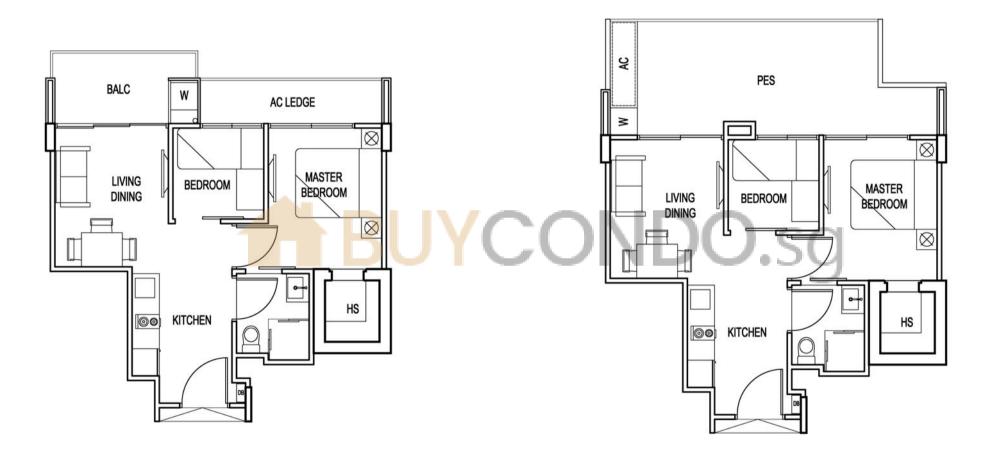

#### Type A (2-Bedroom)

Area (47.00sqm) (Inclusive of Balcony & AC ledge) #02-04, #03-04, #04-04, #05-04 #02-06, #03-06, #04-06

## Type C (2+1 Bedroom)

Area (55.00sqm) (Inclusive of Balcony & AC ledge) #02-09, #03-09, #04-09, #05-09