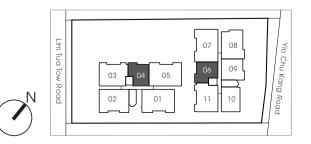

#### Type A (2-Bedroom)

Area (47.00sqm) (Inclusive of Balcony & AC ledge) #02-04, #03-04, #04-04, #05-04 #02-06, #03-06, #04-06