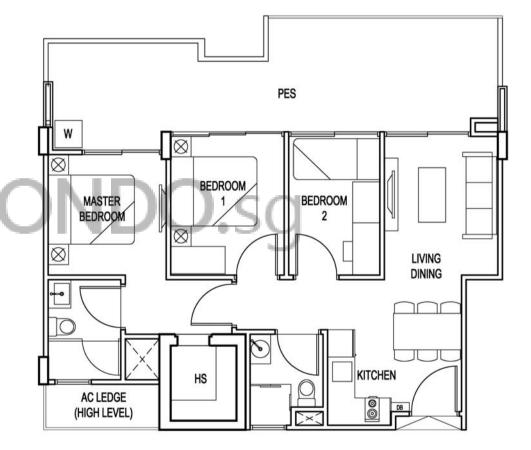

relevant authorities. Floor areas are approximate measurements and subject to final survey.

## Type B2 (2 Bedroom)

Area (54.00sqm) (Inclusive of Balcony & AC ledge) #03-10

## Type B3 (2 Bedroom)

Area (54.00sqm) (Inclusive of Balcony & AC ledge) #04-10







All plans are subject to amendments as approved by the relevant authorities. Floor areas are approximate measurements and subject to final survey.

## Type C (2+1 Bedroom)

Area (55.00sqm) (Inclusive of Balcony & AC ledge) #02-09, #03-09, #04-09, #05-09

# Type C-G (2+1 Bedroom)

Area (64.00sqm) (Inclusive of PES) #01-09







### Type D1 (3 Bedroom)

Area (74.00sqm) (Inclusive of Balcony & AC ledge) #02-03, #03-03, #04-03 #02-11, #03-11, #04-11

#### Type D1-G (3 Bedroom)

Area (84.00sqm) (Inclusive of PES & AC ledge) #01-03









## Type D2 (3 Bedroom)

Area (75.00sqm) (Inclusive of Balcony & AC ledge) #02-08, #03-08, #04-08

## Type D2-G (3 Bedroom)

Area (88.00sqm) (Inclusive of PES & AC ledge) #01-08







### Type E1 (3+1 Bedroom)

Area (80.00sqm) (Inclusive of Balcony & AC ledge) #02-02, #03-02, #04-02

## Type E1-G (3+1 Bedroom)

Area (86.00sqm) (Inclusive of PES & AC ledge) #01-02







#### Type E2 (3+1 Bedroom)

Area (88.00sqm) (Inclusive of Balcony & AC ledge) #02-05, #03-05, #04-05 #02-07, #03-07, #04-07

### Type E2-G (3+1 Bedroom)

Area (100.00sqm) (Inclusive of PES & AC ledge) #01-05







#### Type E2-G (a) (3+1 Bedroom)

Area (101.00sqm) (Inclusive of PES & AC ledge) #01-07

#### Type E3 (3+1 Bedroom)

Area (88.00sqm) (Inclusive of Balcony & AC ledge) #02-01, #03-01, #04-01







Type E3-G