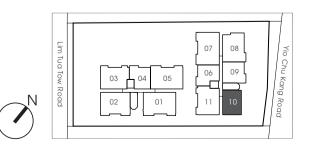

## Type B1 (2-Bedroom)

Area (54.00sqm) (Inclusive of Balcony & AC ledge) #02-10

All plans are subject to amendments as approved by the relevant authorities. Floor areas are approximate measurements and subject to final survey.