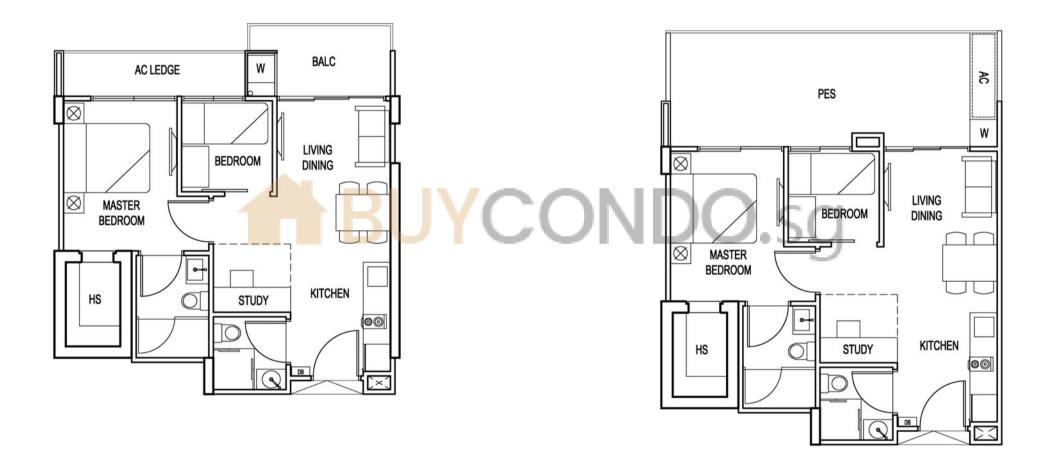

## Type C (2+1 Bedroom)

Area (55.00sqm) (Inclusive of Balcony & AC ledge) #02-09, #03-09, #04-09, #05-09

# Type C-G (2+1 Bedroom)

Area (64.00sqm) (Inclusive of PES) #01-09