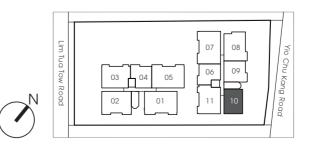

## Type C (2+1 Bedroom)

Area (55.00sqm) (Inclusive of Balcony & AC ledge) #02-09, #03-09, #04-09, #05-09

# Type C-G (2+1 Bedroom)

Area (64.00sqm) (Inclusive of PES) #01-09