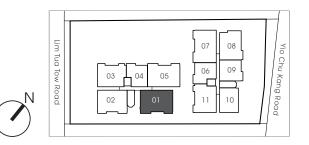

## Type A-G (2-Bedroom)

Area (55.00sqm) (Inclusive of PES) #01-04

#### Type E3 (3+1 Bedroom)

Area (88.00sqm) (Inclusive of Balcony & AC ledge) #02-01, #03-01, #04-01

Type E3-G (3+1 Bedroom) Area (94.00sqm) (Inclusive of PES & AC ledge) #01-01