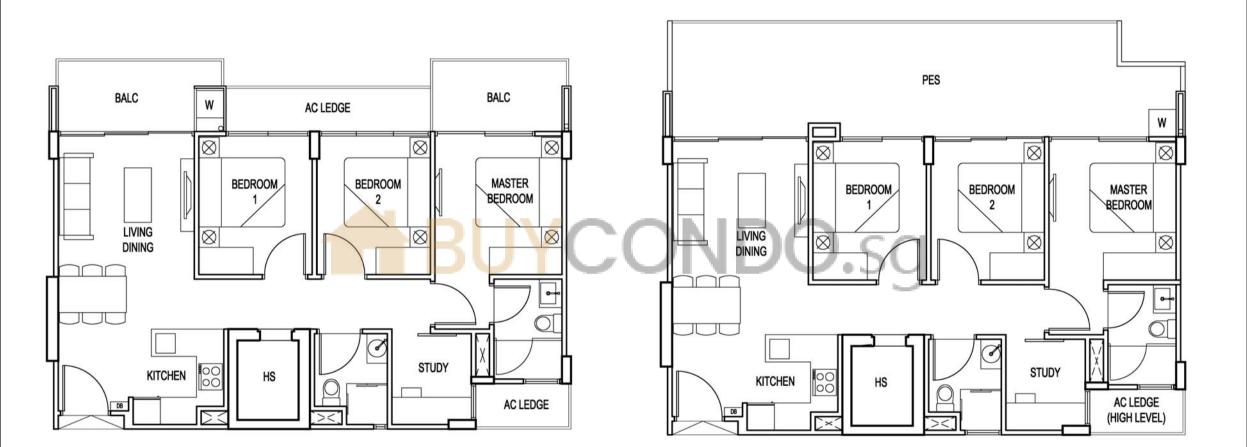

## Type B1 (2-Bedroom)

Area (54.00sqm) (Inclusive of Balcony & AC ledge) #02-10

All plans are subject to amendments as approved by the relevant authorities. Floor areas are approximate measurements and subject to final survey.

## Type B2 (2 Bedroom)

Area (54.00sqm) (Inclusive of Balcony & AC ledge) #03-10