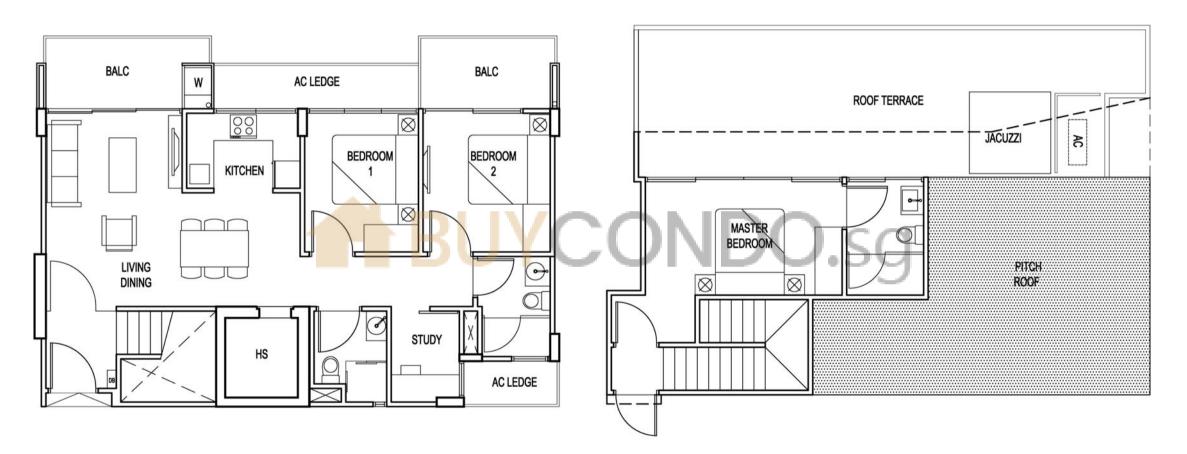

### Type E1 (3+1 Bedroom)

Area (80.00sqm) (Inclusive of Balcony & AC ledge) #02-02, #03-02, #04-02

## Type E1-G (3+1 Bedroom)

Area (86.00sqm) (Inclusive of PES & AC ledge) #01-02

## Type PH-E1 (3+1 Bedroom)

Area (133.00sqm) (Inclusive of Balcony, AC ledge & Roof Terrace) #05-02

Lower