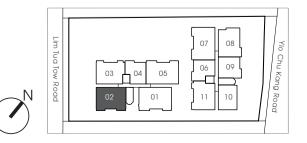

## Type B1 (2-Bedroom)

Area (54.00sqm) (Inclusive of Balcony & AC ledge) #02-10

All plans are subject to amendments as approved by the relevant authorities. Floor areas are approximate measurements and subject to final survey.