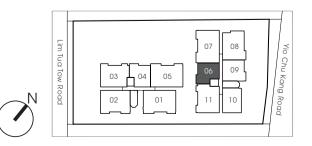

#### Type A (2-Bedroom)

Area (47.00sqm) (Inclusive of Balcony & AC ledge) #02-04, #03-04, #04-04, #05-04 #02-06, #03-06, #04-06