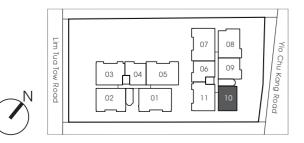

## Type B1 (2-Bedroom)

Area (54.00sqm) (Inclusive of Balcony & AC ledge) #02-10

All plans are subject to amendments as approved by the relevant authorities. Floor areas are approximate measurements and subject to final survey.