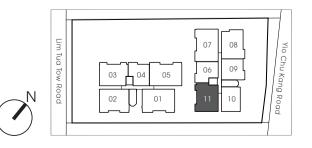

## Type PH-D1 (a) (3 Bedroom)

Area (124.00sqm) (Inclusive of Balcony, AC ledge & Roof Terrace) #05-11

Lower