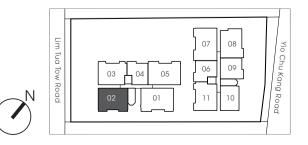

### Type E1 (3+1 Bedroom)

Area (80.00sqm) (Inclusive of Balcony & AC ledge) #02-02, #03-02, #04-02

## Type E1-G (3+1 Bedroom)

Area (86.00sqm) (Inclusive of PES & AC ledge) #01-02