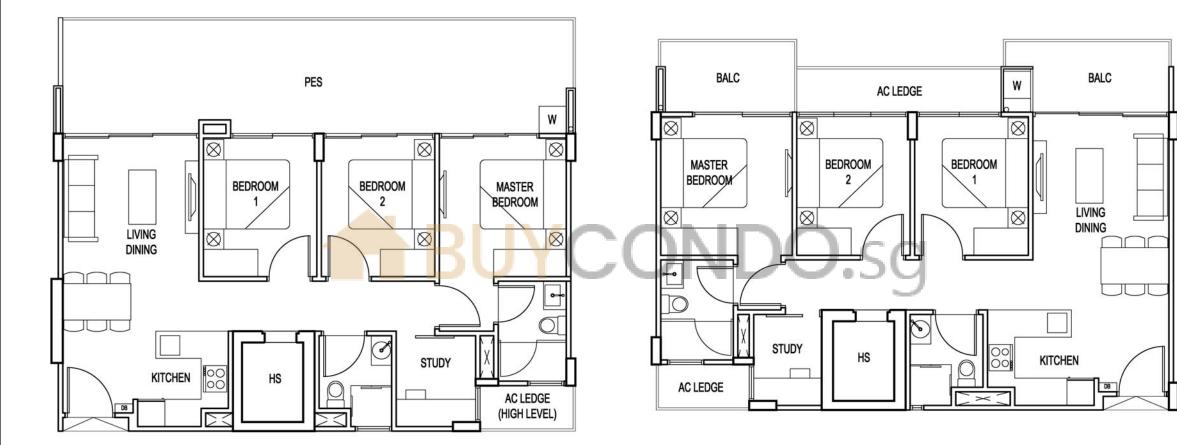

## Type A-G (2-Bedroom)

Area (55.00sqm) (Inclusive of PES) #01-04

# Type C-G (2+1 Bedroom)

Area (64.00sqm) (Inclusive of PES) #01-09

#### Type D1-G (3 Bedroom)

Area (84.00sqm) (Inclusive of PES & AC ledge) #01-03

## Type E1-G (3+1 Bedroom)

Area (86.00sqm) (Inclusive of PES & AC ledge) #01-02

#### Type E3 (3+1 Bedroom)

Area (88.00sqm) (Inclusive of Balcony & AC ledge) #02-01, #03-01, #04-01

Type E3-G (3+1 Bedroom) Area (94.00sqm) (Inclusive of PES & AC ledge) #01-01