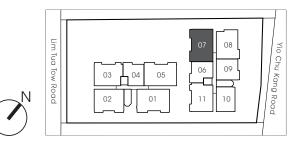

#### Type E2-G (a) (3+1 Bedroom)

Area (101.00sqm) (Inclusive of PES & AC ledge) #01-07

## Type PH-E2 (a) (4 Bedroom)

Area (143.00sqm) (Inclusive of Balcony, AC ledge & Roof Terrace) #05-07

Lower