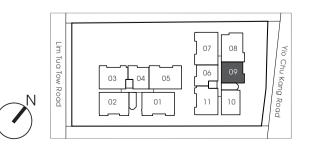

## Type C (2+1 Bedroom)

Area (55.00sqm) (Inclusive of Balcony & AC ledge) #02-09, #03-09, #04-09, #05-09

# Type C-G (2+1 Bedroom)

Area (64.00sqm) (Inclusive of PES) #01-09