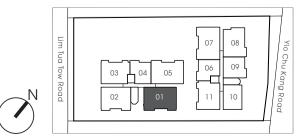

C ledge) #02-08, #03-08, #04-08

## Type D2-G (3 Bedroom)

Area (88.00sqm) (Inclusive of PES & AC ledge) #01-08







### Type E1 (3+1 Bedroom)

Area (80.00sqm) (Inclusive of Balcony & AC ledge) #02-02, #03-02, #04-02

## Type E1-G (3+1 Bedroom)

Area (86.00sqm) (Inclusive of PES & AC ledge) #01-02







#### Type E2 (3+1 Bedroom)

Area (88.00sqm) (Inclusive of Balcony & AC ledge) #02-05, #03-05, #04-05 #02-07, #03-07, #04-07

### Type E2-G (3+1 Bedroom)

Area (100.00sqm) (Inclusive of PES & AC ledge) #01-05







#### Type E2-G (a) (3+1 Bedroom)

Area (101.00sqm) (Inclusive of PES & AC ledge) #01-07

#### Type E3 (3+1 Bedroom)

Area (88.00sqm) (Inclusive of Balcony & AC ledge) #02-01, #03-01, #04-01







Type E3-G (3+1 Bedroom) Area (94.00sqm) (Inclusive of PES & AC ledge) #01-01





## Type PH-A (2 Bedroom)

Area (79.00sqm) (Inclusive of Balcony, AC ledge & Roof Terrace) #05-06



Lower



## Type PH-B (2+1 Bedroom)

Area (84.00sqm) (Inclusive of Balcony, AC ledge & Roof Terrace) #05-10



Lower



## Type PH-D1 (a) (3 Bedroom)

Area (124.00sqm) (Inclusive of Balcony, AC ledge & Roof Terrace) #05-11



Lower



## Type PH-D1 (3 Bedroom)

Area (133.00sqm) (Inclusive of Balcony, AC ledge & Roof Terrace) #05-03







## Type PH-D2 (3 Bedroom)

Lim Tua Tow

Road

 $\mathbf{X}^{N}$ 

03

02

Area (151.00sqm) (Inclusive of Balcony, AC ledge & Roof Terrace) #05-08





## Type PH-E1 (3+1 Bedroom)

Area (133.00sqm) (Inclusive of Balcony, AC ledge & Roof Terrace) #05-02



Lower



## Type PH-E2 (a) (4 Bedroom)

Area (143.00sqm) (Inclusive of Balcony, AC ledge & Roof Terrac