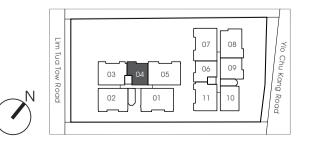

## Type B1 (2-Bedroom)

Area (54.00sqm) (Inclusive of Balcony & AC ledge) #02-10

All plans are subject to amendments as approved by the relevant authorities. Floor areas are approximate measurements and subject to final survey.

## Type B2 (2 Bedroom)

Area (54.00sqm) (Inclusive of Balcony & AC ledge) #03-10

## Type B3 (2 Bedroom)

Area (54.00sqm) (Inclusive of Balcony & AC ledge) #04-10

All plans are subject to amendments as approved by the relevant authorities. Floor areas are approximate measurements and subject to final survey.