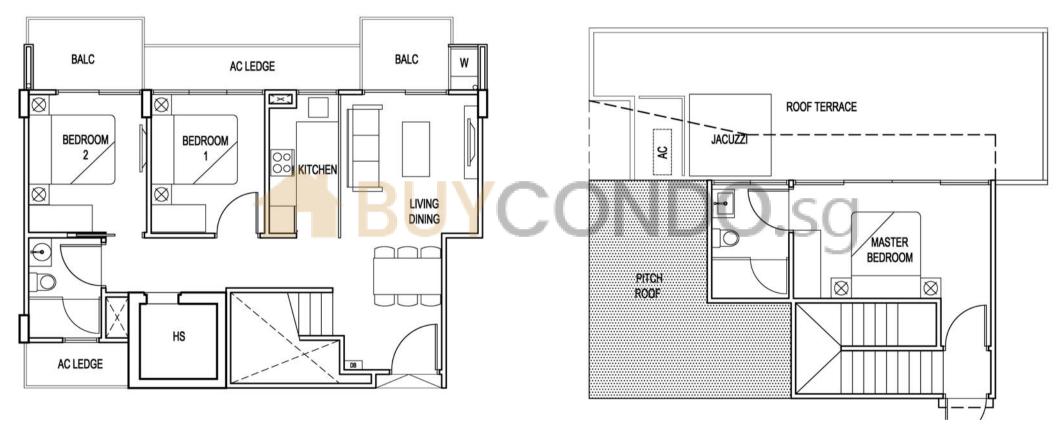

## Type PH-D1 (a) (3 Bedroom)

Area (124.00sqm) (Inclusive of Balcony, AC ledge & Roof Terrace) #05-11

Lower