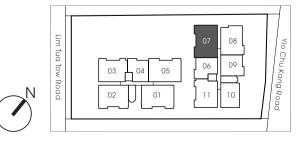

## Type PH-D2 (3 Bedroom)

Lim Tua Tow

Road

 $\mathbf{X}^{N}$ 

03

02

Area (151.00sqm) (Inclusive of Balcony, AC ledge & Roof Terrace) #05-08