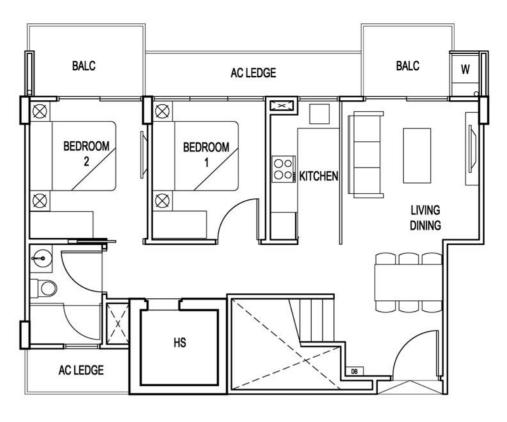

## Type PH-A (2 Bedroom)

Area (79.00sqm) (Inclusive of Balcony, AC ledge & Roof Terrace) #05-06

Lower