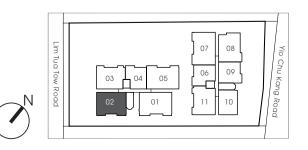

## Type B1 (2-Bedroom)

Area (54.00sqm) (Inclusive of Balcony & AC ledge) #02-10

All plans are subject to amendments as approved by the relevant authorities. Floor areas are approximate measurements and subject to final survey.