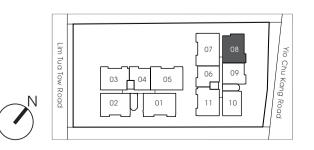

## Type PH-D2 (3 Bedroom)

Lim Tua Tow

Road

 $\mathbf{X}^{N}$ 

03

02

Area (151.00sqm) (Inclusive of Balcony, AC ledge & Roof Terrace) #05-08