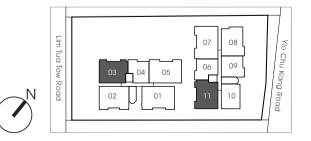

## Type PH-D2 (3 Bedroom)

Lim Tua Tow

Road

 $\mathbf{X}^{N}$ 

03

02

Area (151.00sqm) (Inclusive of Balcony, AC ledge & Roof Terrace) #05-08