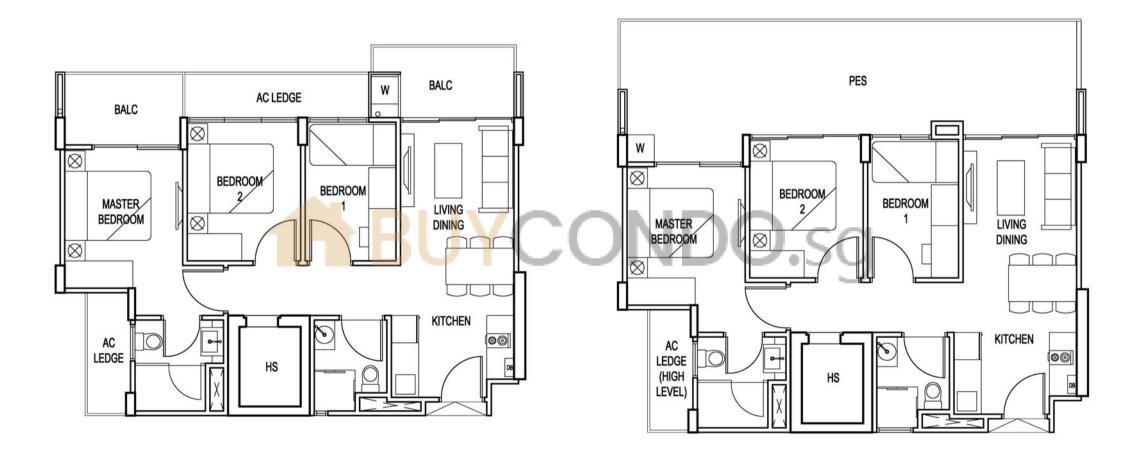

#### Type E2 (3+1 Bedroom)

Area (88.00sqm) (Inclusive of Balcony & AC ledge) #02-05, #03-05, #04-05 #02-07, #03-07, #04-07

### Type E2-G (3+1 Bedroom)

Area (100.00sqm) (Inclusive of PES & AC ledge) #01-05

#### Type E2-G (a) (3+1 Bedroom)

Area (101.00sqm) (Inclusive of PES & AC ledge) #01-07