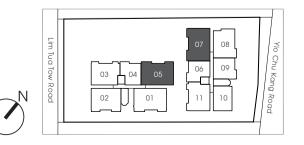

#### Type E2 (3+1 Bedroom)

Area (88.00sqm) (Inclusive of Balcony & AC ledge) #02-05, #03-05, #04-05 #02-07, #03-07, #04-07

#### Type E2-G (a) (3+1 Bedroom)

Area (101.00sqm) (Inclusive of PES & AC ledge) #01-07