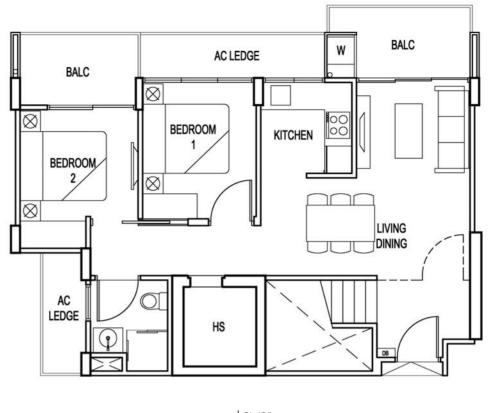

## Type C (2+1 Bedroom)

Area (55.00sqm) (Inclusive of Balcony & AC ledge) #02-09, #03-09, #04-09, #05-09