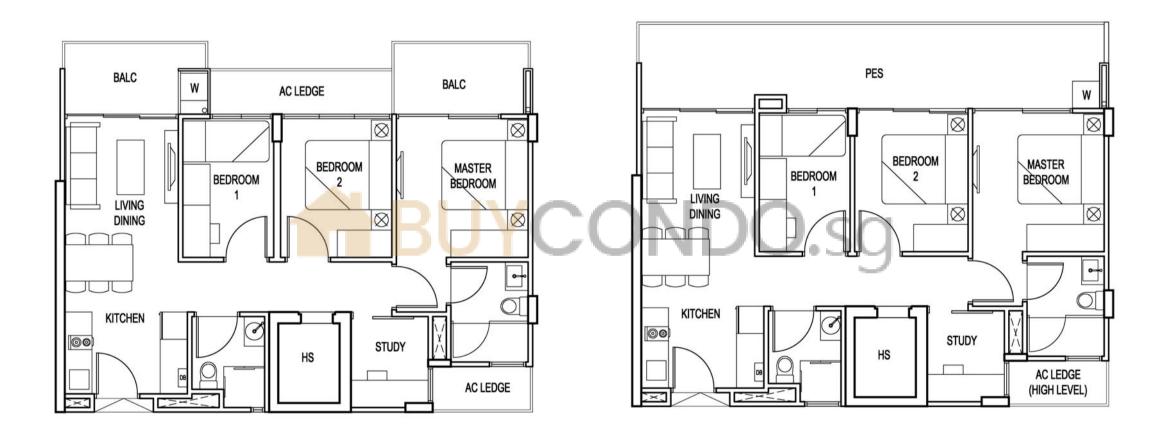

#### Type E3 (3+1 Bedroom)

Area (88.00sqm) (Inclusive of Balcony & AC ledge) #02-01, #03-01, #04-01

Type E3-G (3+1 Bedroom) Area (94.00sqm) (Inclusive of PES & AC ledge) #01-01