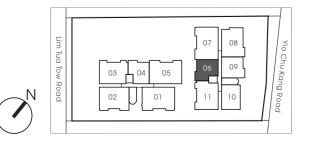

#### Type E2-G (a) (3+1 Bedroom)

Area (101.00sqm) (Inclusive of PES & AC ledge) #01-07