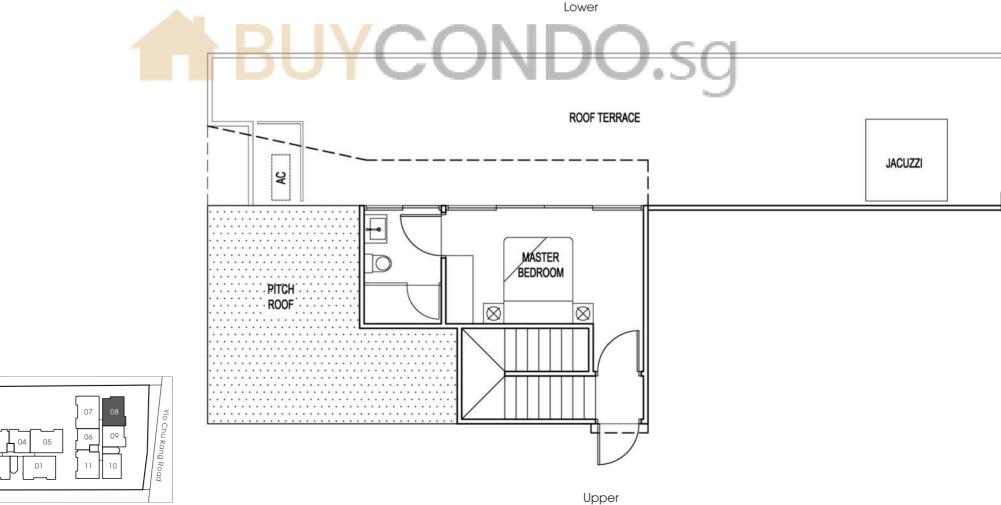

## Type D2 (3 Bedroom)

Area (75.00sqm) (Inclusive of Balcony & AC ledge) #02-08, #03-08, #04-08

## Type PH-D2 (3 Bedroom)

Lim Tua Tow

Road

 $\mathbf{X}^{N}$ 

03

02

Area (151.00sqm) (Inclusive of Balcony, AC ledge & Roof Terrace) #05-08