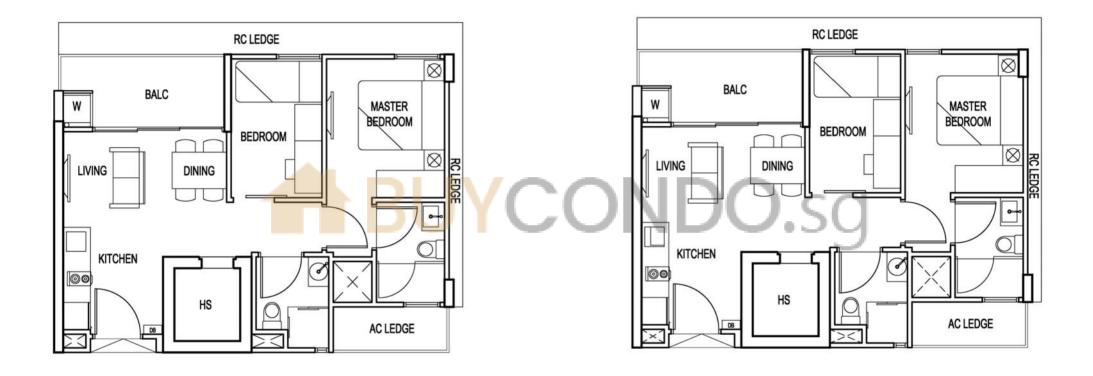

## Type B1 (2-Bedroom)

Area (54.00sqm) (Inclusive of Balcony & AC ledge) #02-10

All plans are subject to amendments as approved by the relevant authorities. Floor areas are approximate measurements and subject to final survey.