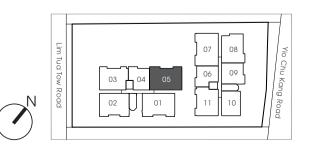

#### Type E2-G (a) (3+1 Bedroom)

Area (101.00sqm) (Inclusive of PES & AC ledge) #01-07

### Type PH-E2 (4 Bedroom)

Area (155.00sqm) (Inclusive of Balcony, AC ledge & Roof Terrace) #05-05

Vio Chu Kang Road