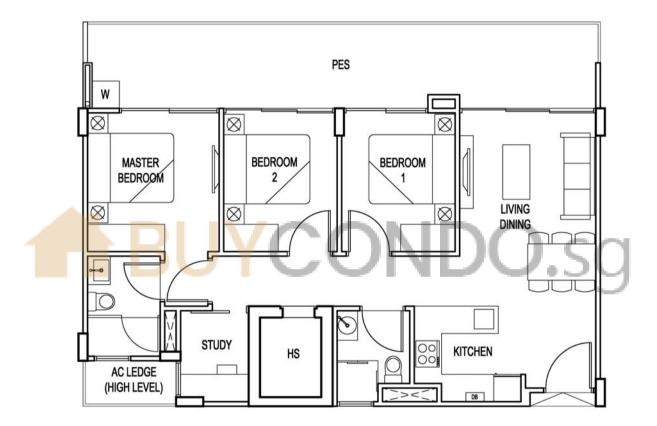

AC ledge) #02-08, #03-08, #04-08

## Type D2-G (3 Bedroom)

Area (88.00sqm) (Inclusive of PES & AC ledge) #01-08







### Type E1 (3+1 Bedroom)

Area (80.00sqm) (Inclusive of Balcony & AC ledge) #02-02, #03-02, #04-02

## Type E1-G (3+1 Bedroom)

Area (86.00sqm) (Inclusive of PES & AC ledge) #01-02







#### Type E2 (3+1 Bedroom)

Area (88.00sqm) (Inclusive of Balcony & AC ledge) #02-05, #03-05, #04-05 #02-07, #03-07, #04-07

### Type E2-G (3+1 Bedroom)

Area (100.00sqm) (Inclusive of PES & AC ledge) #01-05







#### Type E2-G (a) (3+1 Bedroom)

Area (101.00sqm) (Inclusive of PES & AC ledge) #01-07

#### Type E3 (3+1 Bedroom)

Area (88.00sqm) (Inclusive of Balcony & AC ledge) #02-01, #03-01, #04-01







Type E3-G (3+1 Bedroom) Area (94.00sqm) (Inclusive of PES & AC ledge) #01-01





## Type PH-A (2 Bedroom)

Area (79.00sqm) (Inclusive of Balcony, AC ledge & Roof Terrace) #05-06



Lower



## Type PH-B (2+1 Bedroom)

Area (84.00sqm) (Inclusive of Balcony, AC ledge & Roof Terrace) #05-10



Lower



## Type PH-D1 (a) (3 Bedroom)

Area (124.00sqm) (Inclusive of Balcony, AC ledge & Roof Terrace) #05-11



Lower



## Type PH-D1 (3 Bedroom)

Area (133.00sqm) (Inclusive of Balcony, AC ledge & Roof Terrace) #05-03







## Type PH-D2 (3 Bedroom)

Lim Tua Tow

Road

 $\mathbf{X}^{N}$ 

03

02

Area (151.00sqm) (Inclusive of Balcony, AC ledge & Roof Terrace) #05-08





## Type PH-E1 (3+1 Bedroom)

Area (133.00sqm) (Inclusive of Balcony, AC ledge & Roof Terrace) #05-02



Lower



## Type PH-E2 (a) (4 Bedroom)

Area (143.00sqm) (Inclusive of Balcony, AC ledge & Roof Terr