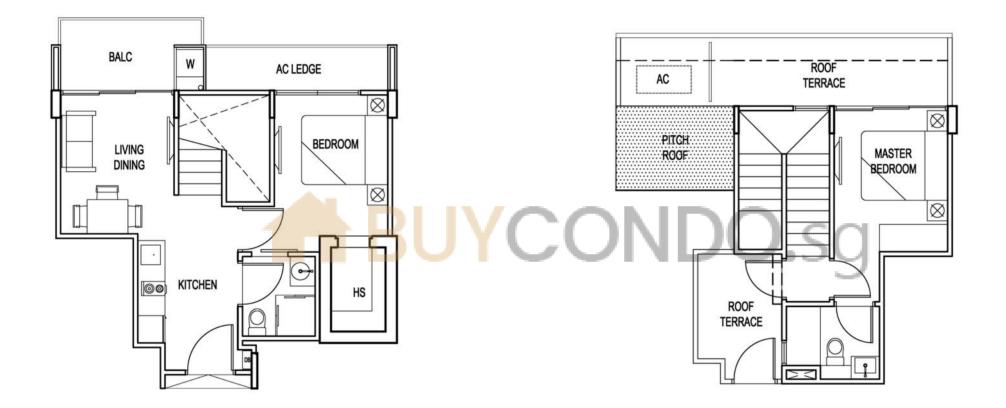

#### Type E2-G (a) (3+1 Bedroom)

Area (101.00sqm) (Inclusive of PES & AC ledge) #01-07