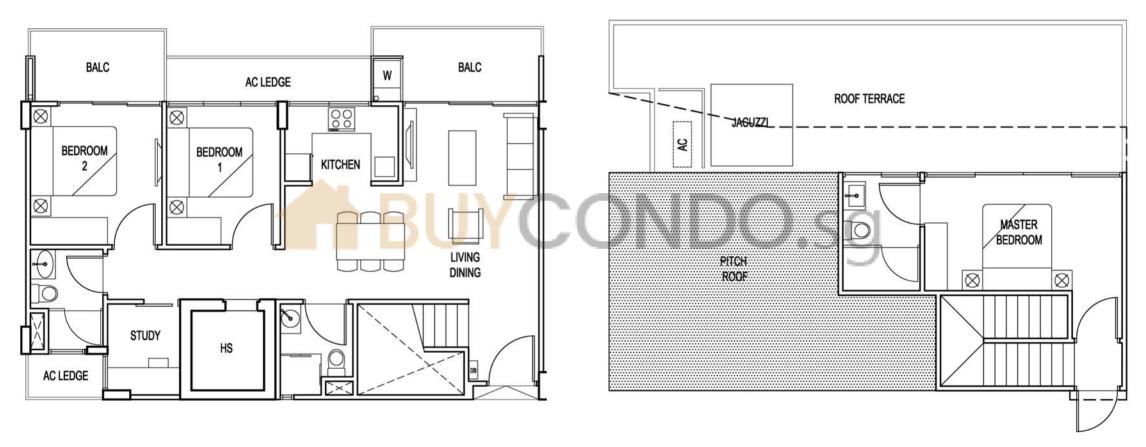

## Type PH-E2 (a) (4 Bedroom)

Area (143.00sqm) (Inclusive of Balcony, AC ledge & Roof Terrace) #05-07

Lower