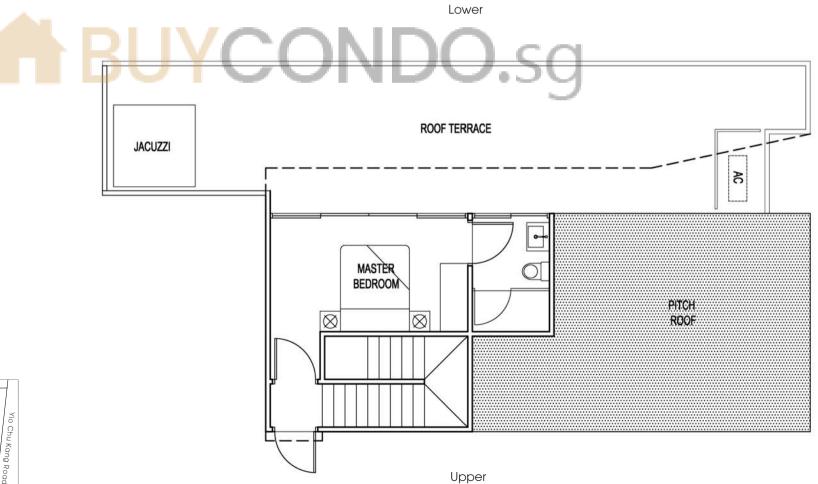

## Type PH-E2 (a) (4 Bedroom)

Area (143.00sqm) (Inclusive of Balcony, AC ledge & Roof Terrace) #05-07

Lower