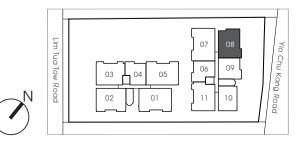

## Type PH-D2 (3 Bedroom)

Lim Tua Tow

Road

 $\mathbf{X}^{N}$ 

03

02

Area (151.00sqm) (Inclusive of Balcony, AC ledge & Roof Terrace) #05-08