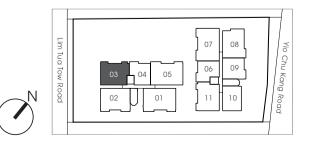

evant authorities. Floor areas are approximate measurements and subject to final survey.

## Type B2 (2 Bedroom)

Area (54.00sqm) (Inclusive of Balcony & AC ledge) #03-10

## Type B3 (2 Bedroom)

Area (54.00sqm) (Inclusive of Balcony & AC ledge) #04-10







All plans are subject to amendments as approved by the relevant authorities. Floor areas are approximate measurements and subject to final survey.

## Type C (2+1 Bedroom)

Area (55.00sqm) (Inclusive of Balcony & AC ledge) #02-09, #03-09, #04-09, #05-09

# Type C-G (2+1 Bedroom)

Area (64.00sqm) (Inclusive of PES) #01-09







### Type D1 (3 Bedroom)

Area (74.00sqm) (Inclusive of Balcony & AC ledge) #02-03, #03-03, #04-03 #02-11, #03-11, #04-11

#### Type D1-G (3 Bedroom)

Area (84.00sqm) (Inclusive of PES & AC ledge) #01-03









## Type D2 (3 Bedroom)

Area (75.00sqm) (Inclusive of Balcony & AC ledge) #02-08, #03-08, #04-08

## Type D2-G (3 Bedroom)

Area (88.00sqm) (Inclusive of PES & AC ledge) #01-08







### Type E1 (3+1 Bedroom)

Area (80.00sqm) (Inclusive of Balcony & AC ledge) #02-02, #03-02, #04-02

## Type E1-G (3+1 Bedroom)

Area (86.00sqm) (Inclusive of PES & AC ledge) #01-02







#### Type E2 (3+1 Bedroom)

Area (88.00sqm) (Inclusive of Balcony & AC ledge) #02-05, #03-05, #04-05 #02-07, #03-07, #04-07

### Type E2-G (3+1 Bedroom)

Area (100.00sqm) (Inclusive of PES & AC ledge) #01-05







#### Type E2-G (a) (3+1 Bedroom)

Area (101.00sqm) (Inclusive of PES & AC ledge) #01-07

#### Type E3 (3+1 Bedroom)

Area (88.00sqm) (Inclusive of Balcony & AC ledge) #02-01, #03-01, #04-01







Type E3-G (3+