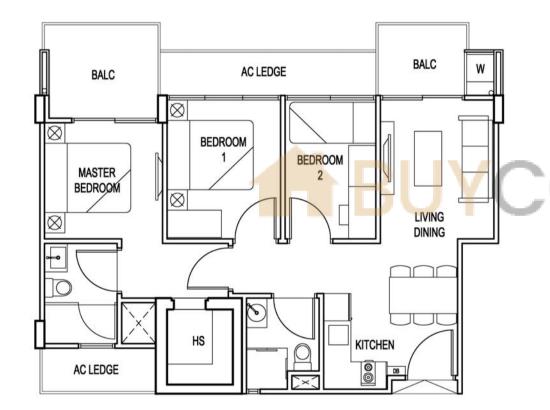

## Type C (2+1 Bedroom)

Area (55.00sqm) (Inclusive of Balcony & AC ledge) #02-09, #03-09, #04-09, #05-09