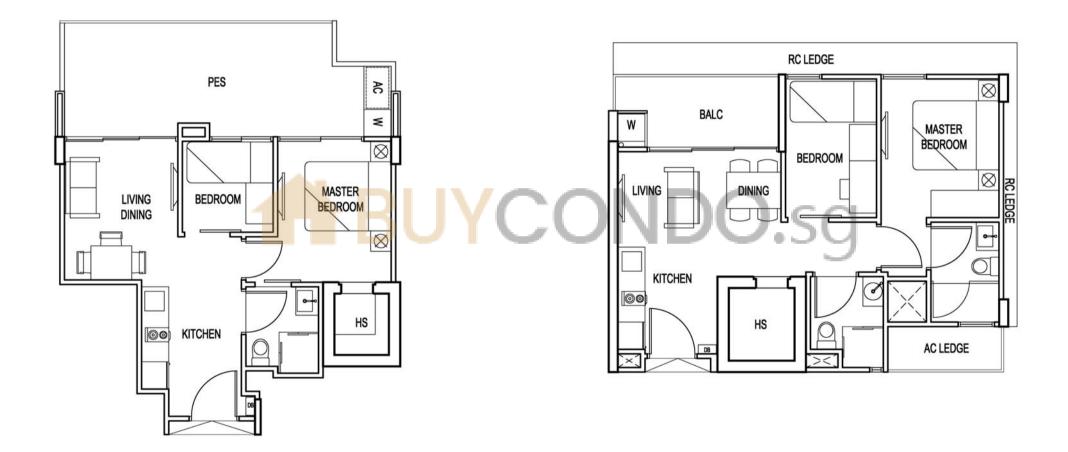

## Type A-G (2-Bedroom)

Area (55.00sqm) (Inclusive of PES) #01-04

## Type B1 (2-Bedroom)

Area (54.00sqm) (Inclusive of Balcony & AC ledge) #02-10

All plans are subject to amendments as approved by the relevant authorities. Floor areas are approximate measurements and subject to final survey.