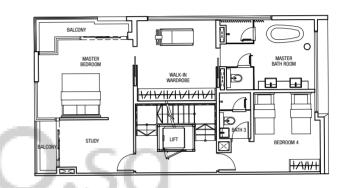

#### Level 2 Plan

Level 3 Plan

Attic Plan

Land Area: 341.3 m<sup>2</sup>

Built-up Area (excluding landscape deck): 565 m<sup>2</sup>