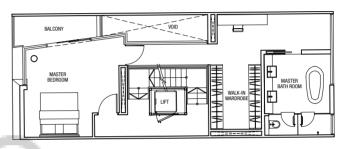

sup>

#### Basement Plan



## BUYCON DOS Attic Plan



Level 1 Plan



Level 3 Plan







\ 37

Land Area: 183.5 m<sup>2</sup>

Built-up Area (excluding landscape deck): 450 m<sup>2</sup>

#### Basement Plan



### Level 1 Plan



#### Level 2 Plan



Level 3 Plan



Attic Plan





Land Area: 341.3 m<sup>2</sup>

Built-up Area (excluding landscape deck): 565 m<sup>2</sup>

#### Basement Plan



Level 1 Plan



Level 2 Plan



Level 3 Plan



Attic Plan





\ 41

Built-up Area (excluding landscape deck): 652 m<sup>2</sup>

#### Basement Plan



Level 1 Plan



Level 2 Plan



Level 3 Plan



Attic Plan





\ 43

Land Area: 151.1 m<sup>2</sup>

Built-up Area (excluding landscape deck): 446 m<sup>2</sup>

#### Basement Plan



#### Level 1 Plan



#### Level 2 Plan



#### Level 3 Plan



Attic Plan





\ 45

44 /

#### Basement Plan



Level 1 Plan



#### Level 2 Plan



Attic Plan Level 3 Plan





\ 47



Land Area: 176.7 m<sup>2</sup>

Built-up Area (excluding landscape deck): 518 m<sup>2</sup>

#### Basement Plan



# BUYCONDO



Level 1 Plan

#### Level 2 Plan



#### Level 3 Plan



Attic Plan





\ 49

All plans are subjected to amendments as may be approved by the relevant authorities. Floor areas are approximate and subject to final measurements.

48

Land Area : 230.8 m²

Built-up Area (excluding landscape deck): 616 m<sup>2</sup>

#### Basement Plan



#### Level 1 Plan



#### Level 2 Plan



Level 3 Plan



Attic Plan





\ 51

All plans are subjected to amendments as may be approved by the relevant authorities. Floor areas are approximate and subject to