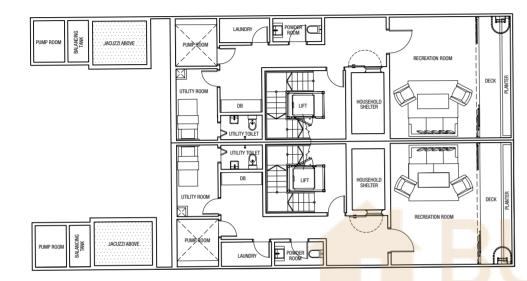

an



Level 1 Plan



Level 3 Plan







\ 37

Land Area: 183.5 m<sup>2</sup>

Built-up Area (excluding landscape deck): 450 m<sup>2</sup>

#### Basement Plan



### Level 1 Plan



#### Level 2 Plan



Level 3 Plan



Attic Plan





Land Area: 341.3 m<sup>2</sup>

Built-up Area (excluding landscape deck): 565 m<sup>2</sup>

#### Basement Plan



Level 1 Plan



Level 2 Plan



Level 3 Plan



Attic Plan





\ 41

Built-up Area (excluding landscape deck): 652 m<sup>2</sup>

#### Basement Plan



Level 1 Plan



Level 2 Plan



Level 3 Plan



Attic Plan





\ 43

Land Area: 151.1 m<sup>2</sup>

Built-up Area (excluding landscape deck): 446 m<sup>2</sup>

#### Basement Plan



#### Level 1 Plan



#### Level 2 Plan



#### Level 3 Plan



Attic Plan





\ 45

44 /

#### Basement Plan



Level 1 Plan



#### Level 2 Plan



Attic Plan Level 3 Plan





\ 47



Land Area: 176.7 m<sup>2</sup>

Built-up Area (excluding landscape deck): 518 m<sup>2</sup>

#### Basement Plan



# BUYCONDO



Level 1 Plan

#### Level 2 Plan



#### Level 3 Plan



Attic Plan





\ 49

All plans are subjected to amendments as may be approved by the relevant authorities. Floor areas are approximate and subject to final measurements.

48

Land Area : 230.8 m²

Built-up Area (excluding landscape deck): 616 m<sup>2</sup>

#### Basement Plan



#### Level 1 Plan



#### Level 2 Plan



Level 3 Plan



Attic Plan





\ 51

All plans are subjected to amendments as may be approved by the relevant authorities. Floor areas are approximate and subject to final measurements.

50

Land Area : 200.0 m<sup>