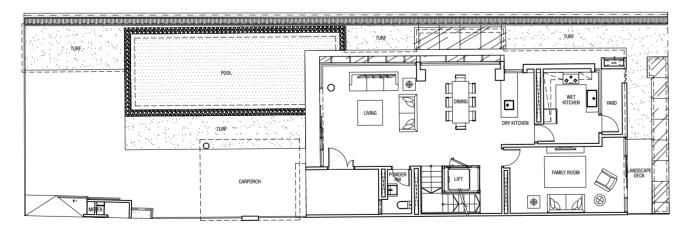

162.9 m<sup>2</sup>

Built-up Area (excluding landscape deck): 380 m<sup>2</sup>

#### Basement Plan







Level 1 Plan



Level 3 Plan







Land Area: 170.1 m<sup>2</sup>

Built-up Area (excluding landscape deck): 415 m<sup>2</sup>

#### Basement Plan



## BUYCON DOS Attic Plan



Level 1 Plan



Level 3 Plan







\ 37

Land Area: 183.5 m<sup>2</sup>

Built-up Area (excluding landscape deck): 450 m<sup>2</sup>

#### Basement Plan



### Level 1 Plan



#### Level 2 Plan



Level 3 Plan



Attic Plan





Land Area: 341.3 m<sup>2</sup>

Built-up Area (excluding landscape deck): 565 m<sup>2</sup>

#### Basement Plan



Level 1 Plan



Level 2 Plan



Level 3 Plan



Attic Plan





\ 41

Built-up Area (excluding landscape deck): 652 m<sup>2</sup>

#### Basement Plan



Level 1 Plan



Level 2 Plan



Level 3 Plan



Attic Plan





\ 43

Land Area: 151.1 m<sup>2</sup>

Built-up Area (excluding landscape deck): 446 m<sup>2</sup>

#### Basement Plan



#### Level 1 Plan



#### Level 2 Plan



#### Level 3 Plan



Attic Plan





\ 45

44 /

#### Basement Plan



Level 1 Plan



#### Level 2 Plan



Attic Plan Level 3 Plan





\ 47



Land Area: 176.7 m<sup>2</sup>

Built-up Area (excluding landscape deck): 518 m<sup>2</sup>

#### Basement Plan



# BUYCONDO



Level 1 Plan

#### Level 2 Plan



#### Level 3 Plan



Attic Plan





\ 49

All plans are subjected to amendments as may be approved by the relevant authorities. Floor areas are approximate and subject to final measurements.

48

Land Area : 230.8 m²

Built-up Area (excluding landscape deck): 616 m<sup>2</sup>