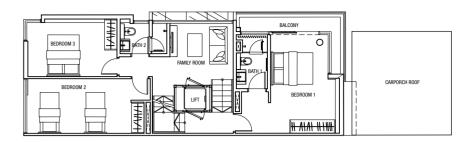

#### Level 2 Plan

Level 3 Plan

Attic Plan

Land Area: 341.3 m<sup>2</sup>

Built-up Area (excluding landscape deck): 565 m<sup>2</sup>