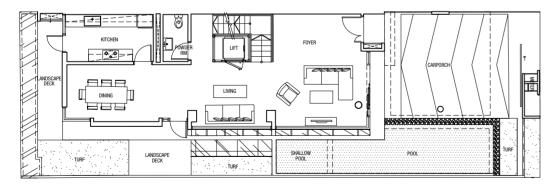

Built-up Area (excluding landscape deck): 518 m<sup>2</sup>

#### Basement Plan



# BUYCONDO



Level 1 Plan

#### Level 2 Plan



#### Level 3 Plan



Attic Plan





\ 49

All plans are subjected to amendments as may be approved by the relevant authorities. Floor areas are approximate and subject to final measurements.

48

Land Area : 230.8 m²

Built-up Area (excluding landscape deck): 616 m<sup>2</sup>

#### Basement Plan



#### Level 1 Plan



#### Level 2 Plan



Level 3 Plan



Attic Plan





\ 51

All plans are subjected to amendments as may be approved by the relevant authorities. Floor areas are approximate and subject to final measurements.

50

Land Area : 200.0 m<sup>2</sup>

Built-up Area (excluding landscape deck): 511 m<sup>2</sup>

#### Basement Plan



Level 1 Plan



#### Level 2 Plan



Level 3 Plan



Attic Plan





\ 53

Built-up Area (excluding landscape deck): 450 m<sup>2</sup>

#### Basement Plan



Level 1 Plan



#### Level 2 Plan



Level 3 Plan





Land Area : 201.1 m<sup>2</sup>

Built-up Area (excluding landscape deck): 488 m<sup>2</sup>

Basement Plan



Level 1 Plan



Level 2 Plan



Level 3 Plan







\ 57