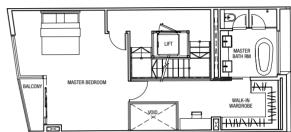

#### Level 2 Plan

Level 3 Plan

Attic Plan

Land Area: 341.3 m<sup>2</sup>

Built-up Area (excluding landscape deck): 565 m<sup>2</sup>

Built-up Area (excluding landscape deck): 683 m<sup>2</sup>

Basement Plan

Level 2 Plan

Level 3 Plan

Land Area: 162.9 m<sup>2</sup>

Built-up Area (excluding landscape deck): 380 m<sup>2</sup>