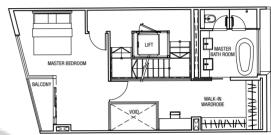

Built-up Area (excluding landscape deck): 683 m<sup>2</sup>

Basement Plan





Level 2 Plan



Level 3 Plan







Land Area: 162.9 m<sup>2</sup>

Built-up Area (excluding landscape deck): 380 m<sup>2</sup>

#### Basement Plan







Level 1 Plan



Level 3 Plan







Land Area: 170.1 m<sup>2</sup>

Built-up Area (excluding landscape deck): 415 m<sup>2</sup>

#### Basement Plan



## BUYCON DOS Attic Plan



Level 1 Plan



Level 3 Plan







\ 37

Land Area: 183.5 m<sup>2</sup>

Built-up Area (excluding landscape deck): 450 m<sup>2</sup>

#### Basement Plan



### Level 1 Plan



#### Level 2 Plan



Level 3 Plan



Attic Plan





Land Area: 341.3 m<sup>2</sup>

Built-up Area (excluding landscape deck): 565 m<sup>2</sup>

#### Basement Plan



Level 1 Plan



Level 2 Plan



Level 3 Plan



Attic Plan





\ 41

Built-up Area (excluding landscape deck): 652 m<sup>2</sup>

#### Basement Plan



Level 1 Plan



Level 2 Plan



Level 3 Plan



Attic Plan





\ 43

Land Area: 151.1 m<sup>2</sup>

Built-up Area (excluding landscape deck): 446 m<sup