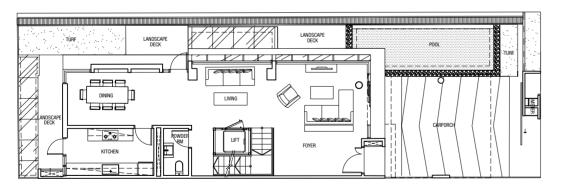

.

48

Land Area : 230.8 m²

Built-up Area (excluding landscape deck): 616 m<sup>2</sup>

#### Basement Plan



#### Level 1 Plan



#### Level 2 Plan



Level 3 Plan



Attic Plan





\ 51

All plans are subjected to amendments as may be approved by the relevant authorities. Floor areas are approximate and subject to final measurements.

50

Land Area : 200.0 m<sup>2</sup>

Built-up Area (excluding landscape deck): 511 m<sup>2</sup>

#### Basement Plan



Level 1 Plan



#### Level 2 Plan



Level 3 Plan



Attic Plan





\ 53

Built-up Area (excluding landscape deck): 450 m<sup>2</sup>

#### Basement Plan



Level 1 Plan



#### Level 2 Plan



Level 3 Plan





Land Area : 201.1 m<sup>2</sup>

Built-up Area (excluding landscape deck): 488 m<sup>2</sup>

Basement Plan



Level 1 Plan



Level 2 Plan



Level 3 Plan







\ 57