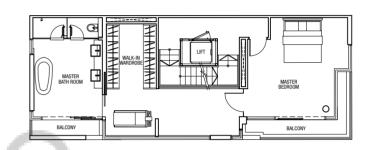

deck): 518 m<sup>2</sup>

#### Basement Plan



# BUYCONDO



Level 1 Plan

#### Level 2 Plan



#### Level 3 Plan



Attic Plan





\ 49

All plans are subjected to amendments as may be approved by the relevant authorities. Floor areas are approximate and subject to final measurements.

48

Land Area : 230.8 m²

Built-up Area (excluding landscape deck): 616 m<sup>2</sup>

#### Basement Plan



#### Level 1 Plan



#### Level 2 Plan



Level 3 Plan



Attic Plan





\ 51

All plans are subjected to amendments as may be approved by the relevant authorities. Floor areas are approximate and subject to final measurements.

50

Land Area : 200.0 m<sup>2</sup>

Built-up Area (excluding landscape deck): 511 m<sup>2</sup>

#### Basement Plan



Level 1 Plan



#### Level 2 Plan



Level 3 Plan



Attic Plan





\ 53

Built-up Area (excluding landscape deck): 450 m<sup>2</sup>

#### Basement Plan



Level 1 Plan



#### Level 2 Plan



Level 3 Plan





Land Area : 201.1 m<sup>2</sup>

Built-up Area (excluding landscape deck): 488 m<sup>2</sup>

Basement Plan



Level 1 Plan



Level 2 Plan



Level 3 Plan







\ 57