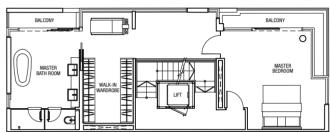

#### Level 2 Plan

Level 3 Plan

Attic Plan

Land Area: 341.3 m<sup>2</sup>

Built-up Area (excluding landscape deck): 565 m<sup>2</sup>