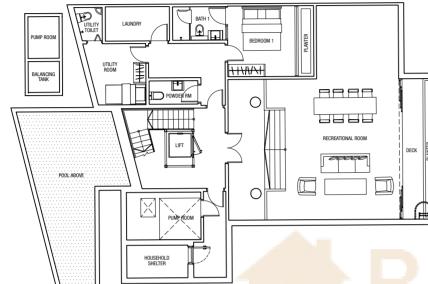

Built-up Area (excluding landscape deck): 683 m<sup>2</sup>

Basement Plan





Level 2 Plan



Level 3 Plan







Land Area: 162.9 m<sup>2</sup>

Built-up Area (excluding landscape deck): 380 m<sup>2</sup>

#### Basement Plan







Level 1 Plan



Level 3 Plan







Land Area: 170.1 m<sup>2</sup>

Built-up Area (excluding landscape deck): 415 m<sup>2</sup>

#### Basement Plan



## BUYCON DOS Attic Plan



Level 1 Plan



Level 3 Plan







\ 37

Land Area: 183.5 m<sup>2</sup>

Built-up Area (excluding landscape deck): 450 m<sup>2</sup>

#### Basement Plan



### Level 1 Plan



#### Level 2 Plan



Level 3 Plan



Attic Plan





Land Area: 341.3 m<sup>2</sup>

Built-up Area (excluding landscape deck): 565 m<sup>2</sup>

#### Basement Plan



Level 1 Plan



Level 2 Plan



Level 3 Plan



Attic Plan





\ 41

Built-up Area (excluding landscape deck): 652 m