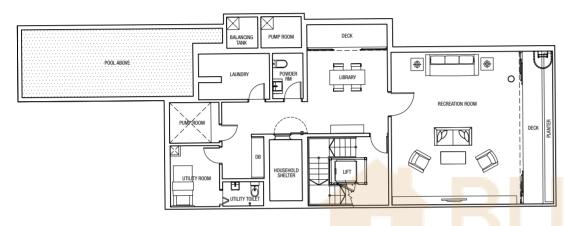

Land Area: 162.9 m<sup>2</sup>

Built-up Area (excluding landscape deck): 380 m<sup>2</sup>

#### Basement Plan







Level 1 Plan



Level 3 Plan







Land Area: 170.1 m<sup>2</sup>

Built-up Area (excluding landscape deck): 415 m<sup>2</sup>

#### Basement Plan



## BUYCON DOS Attic Plan



Level 1 Plan



Level 3 Plan







\ 37

Land Area: 183.5 m<sup>2</sup>

Built-up Area (excluding landscape deck): 450 m<sup>2</sup>

#### Basement Plan



### Level 1 Plan



#### Level 2 Plan



Level 3 Plan



Attic Plan





Land Area: 341.3 m<sup>2</sup>

Built-up Area (excluding landscape deck): 565 m<sup>2</sup>

#### Basement Plan



Level 1 Plan



Level 2 Plan



Level 3 Plan



Attic Plan





\ 41

Built-up Area (excluding landscape deck): 652 m<sup>2</sup>

#### Basement Plan



Level 1 Plan



Level 2 Plan



Level 3 Plan



Attic Plan





\ 43

Land Area: 151.1 m<sup>2</sup>

Built-up Area (excluding landscape deck): 446 m<sup>2</sup>

#### Basement Plan



#### Level 1 Plan



#### Level 2 Plan



#### Level 3 Plan



Attic Plan





\ 45

44 /

#### Basement Plan



Level 1 Plan



#### Level 2 Plan



Attic Plan Level 3 Plan





\ 47



Land Area: 176.7 m<sup>2</sup>

Built-up Area (excluding landscape deck): 518 m<sup>2</sup>

#### Basement Plan



# BUYCONDO



Level 1 Plan

#### Level 2 Plan



#### Level 3 Plan



Attic Plan





\ 49

All plans are subjected to amendments as may be approved by the relevant authorities. Floor areas are approximate and subject to final measurements.

48

Land Area : 230.8 m²

Built-up Area (excluding landscape deck): 6