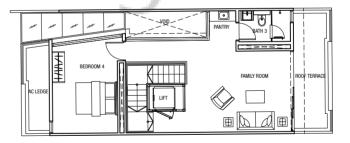

Built-up Area (excluding landscape deck): 683 m<sup>2</sup>

Basement Plan

Level 2 Plan

Level 3 Plan

Land Area: 162.9 m<sup>2</sup>

Built-up Area (excluding landscape deck): 380 m<sup>2</sup>

#### Basement Plan

Level 1 Plan

Level 3 Plan

Land Area: 170.1 m<sup>2</sup>

Built-up Area (excluding landscape deck): 415 m<sup>2</sup>