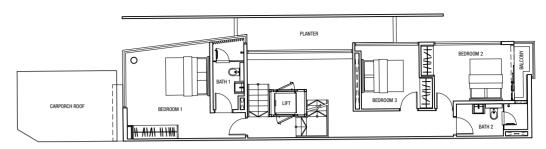

nd Area: 341.3 m<sup>2</sup>

Built-up Area (excluding landscape deck): 565 m<sup>2</sup>

#### Basement Plan



Level 1 Plan



Level 2 Plan



Level 3 Plan



Attic Plan





\ 41

Built-up Area (excluding landscape deck): 652 m<sup>2</sup>

#### Basement Plan



Level 1 Plan



Level 2 Plan



Level 3 Plan



Attic Plan





\ 43

Land Area: 151.1 m<sup>2</sup>

Built-up Area (excluding landscape deck): 446 m<sup>2</sup>

#### Basement Plan



#### Level 1 Plan



#### Level 2 Plan



#### Level 3 Plan



Attic Plan





\ 45

44 /

#### Basement Plan



Level 1 Plan



#### Level 2 Plan



Attic Plan Level 3 Plan





\ 47



Land Area: 176.7 m<sup>2</sup>

Built-up Area (excluding landscape deck): 518 m<sup>2</sup>

#### Basement Plan



# BUYCONDO



Level 1 Plan

#### Level 2 Plan



#### Level 3 Plan



Attic Plan





\ 49

All plans are subjected to amendments as may be approved by the relevant authorities. Floor areas are approximate and subject to final measurements.

48

Land Area : 230.8 m²

Built-up Area (excluding landscape deck): 616 m<sup>2</sup>

#### Basement Plan



#### Level 1 Plan



#### Level 2 Plan



Level 3 Plan



Attic Plan





\ 51

All plans are subjected to amendments as may be approved by the relevant authorities. Floor areas are approximate and subject to final measurements.

50

Land Area : 200.0 m<sup>2</sup>

Built-up Area (excluding landscape deck): 511 m<sup>2</sup>

#### Basement Plan



Level 1 Plan



#### Level 2 Plan



Level 3 Plan



Attic Plan





\ 53

Built-up Area (excluding landscape deck): 450 m<sup>2</sup>

#### Basem