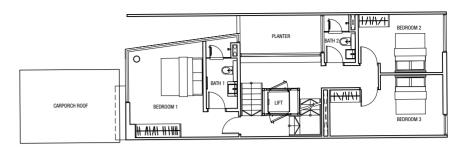

deck): 415 m<sup>2</sup>

#### Basement Plan



## BUYCON DOS Attic Plan



Level 1 Plan



Level 3 Plan







\ 37

Land Area: 183.5 m<sup>2</sup>

Built-up Area (excluding landscape deck): 450 m<sup>2</sup>

#### Basement Plan



### Level 1 Plan



#### Level 2 Plan



Level 3 Plan



Attic Plan





Land Area: 341.3 m<sup>2</sup>

Built-up Area (excluding landscape deck): 565 m<sup>2</sup>

#### Basement Plan



Level 1 Plan



Level 2 Plan



Level 3 Plan



Attic Plan





\ 41

Built-up Area (excluding landscape deck): 652 m<sup>2</sup>

#### Basement Plan



Level 1 Plan



Level 2 Plan



Level 3 Plan



Attic Plan





\ 43

Land Area: 151.1 m<sup>2</sup>

Built-up Area (excluding landscape deck): 446 m<sup>2</sup>

#### Basement Plan



#### Level 1 Plan



#### Level 2 Plan



#### Level 3 Plan



Attic Plan





\ 45

44 /

#### Basement Plan



Level 1 Plan



#### Level 2 Plan



Attic Plan Level 3 Plan





\ 47



Land Area: 176.7 m<sup>2</sup>

Built-up Area (excluding landscape deck): 518 m<sup>2</sup>

#### Basement Plan



# BUYCONDO



Level 1 Plan

#### Level 2 Plan



#### Level 3 Plan



Attic Plan





\ 49

All plans are subjected to amendments as may be approved by the relevant authorities. Floor areas are approximate and subject to final measurements.

48

Land Area : 230.8 m²

Built-up Area (excluding landscape deck): 616 m<sup>2</sup>

#### Basement Plan



#### Level 1 Plan



#### Level 2 Plan



Level 3 Plan



Attic Plan





\ 51

All plans are subjected to amendments as may be approved by the relevant authorities. Floor areas are appro