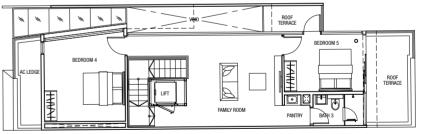

#### Level 2 Plan

Level 3 Plan

Attic Plan

Land Area: 341.3 m<sup>2</sup>

Built-up Area (excluding landscape deck): 565 m<sup>2</sup>