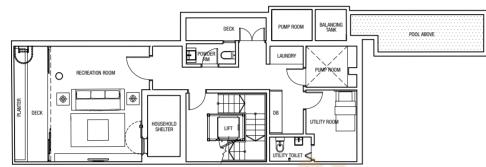

Built-up Area (excluding landscape deck): 683 m<sup>2</sup>

Basement Plan

Level 2 Plan

Level 3 Plan

Land Area: 162.9 m<sup>2</sup>

Built-up Area (excluding landscape deck): 380 m<sup>2</sup>