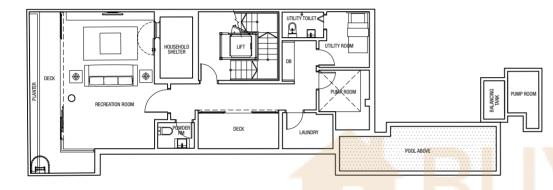

.7 m<sup>2</sup>

Built-up Area (excluding landscape deck): 518 m<sup>2</sup>

#### Basement Plan



# BUYCONDO



Level 1 Plan

#### Level 2 Plan



#### Level 3 Plan



Attic Plan





\ 49

All plans are subjected to amendments as may be approved by the relevant authorities. Floor areas are approximate and subject to final measurements.

48

Land Area : 230.8 m²

Built-up Area (excluding landscape deck): 616 m<sup>2</sup>

#### Basement Plan



#### Level 1 Plan



#### Level 2 Plan



Level 3 Plan



Attic Plan





\ 51

All plans are subjected to amendments as may be approved by the relevant authorities. Floor areas are approximate and subject to final measurements.

50

Land Area : 200.0 m<sup>2</sup>

Built-up Area (excluding landscape deck): 511 m<sup>2</sup>

#### Basement Plan



Level 1 Plan



#### Level 2 Plan



Level 3 Plan



Attic Plan





\ 53

Built-up Area (excluding landscape deck): 450 m<sup>2</sup>

#### Basement Plan



Level 1 Plan



#### Level 2 Plan



Level 3 Plan





Land Area : 201.1 m<sup>2</sup>

Built-up Area (excluding landscape deck): 488 m<sup>2</sup>

Basement Plan



Level 1 Plan



Level 2 Plan



Level 3 Plan







\ 57