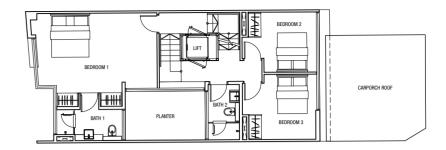

Built-up Area (excluding landscape deck): 683 m<sup>2</sup>

Basement Plan





Level 2 Plan



Level 3 Plan







Land Area: 162.9 m<sup>2</sup>

Built-up Area (excluding landscape deck): 380 m<sup>2</sup>

#### Basement Plan







Level 1 Plan



Level 3 Plan







Land Area: 170.1 m<sup>2</sup>

Built-up Area (excluding landscape deck): 415 m<sup>2</sup>

#### Basement Plan



## BUYCON DOS Attic Plan



Level 1 Plan



Level 3 Plan







\ 37

Land Area: 183.5 m<sup>2</sup>

Built-up Area (excluding landscape deck): 450 m<sup>2</sup>

#### Basement Plan



### Level 1 Plan



#### Level 2 Plan



Level 3 Plan



Attic Plan





Land Area: 341.3 m<sup>2</sup>

Built-up Area (excluding landscape deck): 565 m<sup>2</sup>

#### Basement Plan



Level 1 Plan



Level 2 Plan



Level 3 Plan



Attic Plan





\ 41

Built-up Area (excluding landscape deck): 652 m<sup>2</sup>

#### Basement Plan



Level 1 Plan



Level 2 Plan



Level 3 Plan



Attic Plan





\ 43

Land Area: 151.1 m<sup>2</sup>

Built-up Area (excluding landscape deck): 446 m<sup>2</sup>

#### Basement Plan



#### Level 1 Plan



#### Level 2 Plan



#### Level 3 Plan



Attic Plan





\ 45

44 /

#### Basement Plan



Level 1 Plan



#### Level 2 Plan



Attic Plan Level 3 Plan





\ 47



Land Area: 176.7 m<sup>2</sup>

Built-up Area (excluding landscape deck): 518 m<sup>2</sup>

#### Basement Plan



# BUYCONDO