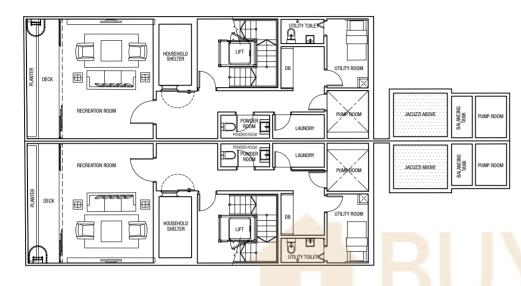

Built-up Area (excluding landscape deck): 683 m<sup>2</sup>

Basement Plan

Level 2 Plan

Level 3 Plan

Land Area: 162.9 m<sup>2</sup>

Built-up Area (excluding landscape deck): 380 m<sup>2</sup>