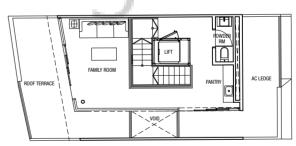

#### Level 2 Plan

Level 3 Plan

Attic Plan

Land Area: 341.3 m<sup>2</sup>

Built-up Area (excluding landscape deck): 565 m<sup>2</sup>