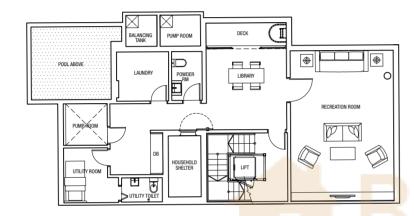

Built-up Area (excluding landscape deck): 683 m<sup>2</sup>

Basement Plan





Level 2 Plan



Level 3 Plan







Land Area: 162.9 m<sup>2</sup>

Built-up Area (excluding landscape deck): 380 m<sup>2</sup>

#### Basement Plan







Level 1 Plan



Level 3 Plan







Land Area: 170.1 m<sup>2</sup>

Built-up Area (excluding landscape deck): 415 m<sup>2</sup>

#### Basement Plan



## BUYCON DOS Attic Plan



Level 1 Plan



Level 3 Plan







\ 37

Land Area: 183.5 m<sup>2</sup>

Built-up Area (excluding landscape deck): 450 m<sup>2</sup>

#### Basement Plan



### Level 1 Plan



#### Level 2 Plan



Level 3 Plan



Attic Plan





Land Area: 341.3 m<sup>2</sup>

Built-up Area (excluding landscape deck): 565 m<sup>2</sup>

#### Basement Plan



Level 1 Plan



Level 2 Plan



Level 3 Plan



Attic Plan





\ 41

Built-up Area (excluding landscape deck): 652 m<sup>2</sup>

#### Basement Plan



Level 1 Plan



Level 2 Plan



Level 3 Plan



Attic Plan





\ 43

Land Area: 151.1 m<sup>2</sup>

Built-up Area (excluding landscape deck): 446 m<sup>2</sup>

#### Basement Plan



#### Level 1 Plan



#### Level 2 Plan



#### Level 3 Plan



Attic Plan





\ 45

44 /

#### Basement Plan



Level 1 Plan



#### Level 2 Plan



Attic Plan Level 3 Plan





\ 47



Land Area: 176.7 m<sup>2</sup>

Built-up Area (excluding landscape deck): 518 m<sup>2</sup>

#### Basement Plan



# BUYCONDO



Level 1 Plan

#### Level 2 Plan



#### Level 3 Plan



Attic Plan





\ 49

All plans are subjected to amendments as may be approved by the re