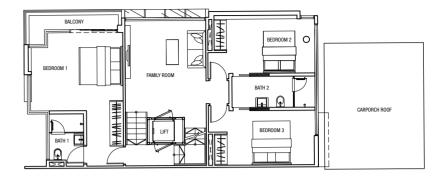

#### Level 2 Plan

Level 3 Plan

Attic Plan

Land Area: 341.3 m<sup>2</sup>

Built-up Area (excluding landscape deck): 565 m<sup>2</sup>