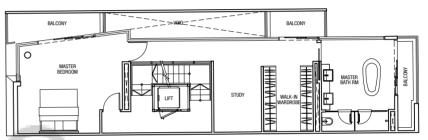

2</sup>

Built-up Area (excluding landscape deck): 565 m<sup>2</sup>

#### Basement Plan



Level 1 Plan



Level 2 Plan



Level 3 Plan



Attic Plan





\ 41

Built-up Area (excluding landscape deck): 652 m<sup>2</sup>

#### Basement Plan



Level 1 Plan



Level 2 Plan



Level 3 Plan



Attic Plan





\ 43

Land Area: 151.1 m<sup>2</sup>

Built-up Area (excluding landscape deck): 446 m<sup>2</sup>

#### Basement Plan



#### Level 1 Plan



#### Level 2 Plan



#### Level 3 Plan



Attic Plan





\ 45

44 /

#### Basement Plan



Level 1 Plan



#### Level 2 Plan



Attic Plan Level 3 Plan





\ 47



Land Area: 176.7 m<sup>2</sup>

Built-up Area (excluding landscape deck): 518 m<sup>2</sup>

#### Basement Plan



# BUYCONDO



Level 1 Plan

#### Level 2 Plan



#### Level 3 Plan



Attic Plan





\ 49

All plans are subjected to amendments as may be approved by the relevant authorities. Floor areas are approximate and subject to final measurements.

48

Land Area : 230.8 m²

Built-up Area (excluding landscape deck): 616 m<sup>2</sup>

#### Basement Plan



#### Level 1 Plan



#### Level 2 Plan



Level 3 Plan



Attic Plan





\ 51

All plans are subjected to amendments as may be approved by the relevant authorities. Floor areas are approximate and subject to final measurements.

50

Land Area : 200.0 m<sup>2</sup>

Built-up Area (excluding landscape deck): 511 m<sup>2</sup>

#### Basement Plan



Level 1 Plan



#### Level 2 Plan



Level 3 Plan



Attic Plan





\ 53

Built-up Area (excluding landscape deck): 450 m<sup>2</sup>

#### Basement Plan



Level 1 P