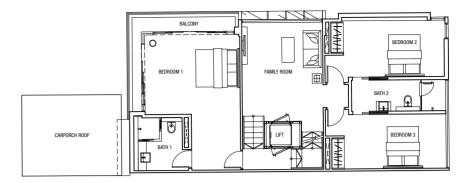

sup>

Built-up Area (excluding landscape deck): 380 m<sup>2</sup>

#### Basement Plan







Level 1 Plan



Level 3 Plan







Land Area: 170.1 m<sup>2</sup>

Built-up Area (excluding landscape deck): 415 m<sup>2</sup>

#### Basement Plan



## BUYCON DOS Attic Plan



Level 1 Plan



Level 3 Plan







\ 37

Land Area: 183.5 m<sup>2</sup>

Built-up Area (excluding landscape deck): 450 m<sup>2</sup>

#### Basement Plan



### Level 1 Plan



#### Level 2 Plan



Level 3 Plan



Attic Plan





Land Area: 341.3 m<sup>2</sup>

Built-up Area (excluding landscape deck): 565 m<sup>2</sup>

#### Basement Plan



Level 1 Plan



Level 2 Plan



Level 3 Plan



Attic Plan





\ 41

Built-up Area (excluding landscape deck): 652 m<sup>2</sup>

#### Basement Plan



Level 1 Plan



Level 2 Plan



Level 3 Plan



Attic Plan





\ 43

Land Area: 151.1 m<sup>2</sup>

Built-up Area (excluding landscape deck): 446 m<sup>2</sup>

#### Basement Plan



#### Level 1 Plan



#### Level 2 Plan



#### Level 3 Plan



Attic Plan





\ 45

44 /

#### Basement Plan



Level 1 Plan



#### Level 2 Plan



Attic Plan Level 3 Plan





\ 47



Land Area: 176.7 m<sup>2</sup>

Built-up Area (excluding landscape deck): 518 m<sup>2</sup>

#### Basement Plan



# BUYCONDO



Level 1 Plan

#### Level 2 Plan



#### Level 3 Plan



Attic Plan





\ 49

All plans are subjected to amendments as may be approved by the relevant authorities. Floor areas are approximate and subject to final measurements.

48

Land Area : 230.8 m²

Built-up Area (excluding landscape deck): 616 m<sup>2</sup>

#### Basement