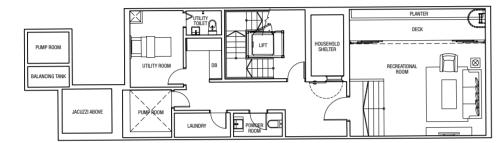

#### Basement Plan

Level 1 Plan

Level 2 Plan

Level 3 Plan

Attic Plan

\ 41

Built-up Area (excluding landscape deck): 652 m<sup>2</sup>