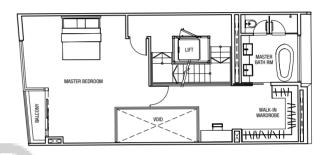

#### Level 2 Plan

Level 3 Plan

Attic Plan

Land Area: 341.3 m<sup>2</sup>

Built-up Area (excluding landscape deck): 565 m<sup>2</sup>