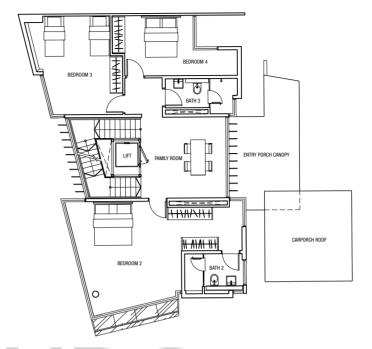

Built-up Area (excluding landscape deck): 683 m<sup>2</sup>

Basement Plan





Level 2 Plan



Level 3 Plan







Land Area: 162.9 m<sup>2</sup>

Built-up Area (excluding landscape deck): 380 m<sup>2</sup>

#### Basement Plan







Level 1 Plan



Level 3 Plan







Land Area: 170.1 m<sup>2</sup>

Built-up Area (excluding landscape deck): 415 m<sup>2</sup>

#### Basement Plan



## BUYCON DOS Attic Plan



Level 1 Plan



Level 3 Plan







\ 37

Land Area: 183.5 m<sup>2</sup>

Built-up Area (excluding landscape deck): 450 m<sup>2</sup>

#### Basement Plan



### Level 1 Plan



#### Level 2 Plan



Level 3 Plan



Attic Plan





Land Area: 341.3 m<sup>2</sup>

Built-up Area (excluding landscape deck): 565 m<sup>2</sup>

#### Basement Plan



Level 1 Plan



Level 2 Plan



Level 3 Plan



Attic Plan





\ 41

Built-up Area (excluding landscape deck): 652 m<sup>2</sup>

####