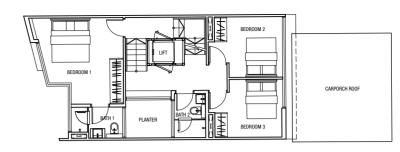

Built-up Area (excluding landscape deck): 683 m<sup>2</sup>

Basement Plan





Level 2 Plan



Level 3 Plan







Land Area: 162.9 m<sup>2</sup>

Built-up Area (excluding landscape deck): 380 m<sup>2</sup>

#### Basement Plan







Level 1 Plan



Level 3 Plan







Land Area: 170.1 m<sup>2</sup>

Built-up Area (excluding landscape deck): 415 m<sup>2</sup>

#### Basement Plan



## BUYCON DOS Attic Plan



Level 1 Plan



Level 3 Plan







\ 37

Land Area: 183.5 m<sup>2</sup>

Built-up Area (excluding landscape deck): 450 m<sup>2</sup>

#### Basement Plan



### Level 1 Plan



#### Level 2 Plan



Level 3 Plan



Attic Plan





Land Area: 341.3 m<sup>2</sup>

Built-up Area (excluding landscape deck): 565 m<sup>2</sup>

#### Basement Plan



Level 1 Plan



Level 2 Plan



Level 3 Plan



Attic Plan





\ 41

Built-up Area (excluding landscape deck): 652 m<sup>2</sup>

#### Basement Plan



Level 1 Plan



Level 2 Plan



Level 3 Plan



Attic Plan





\ 43

Land Area: 151.1 m<sup>2</sup>

Built-up Area (excluding landscape