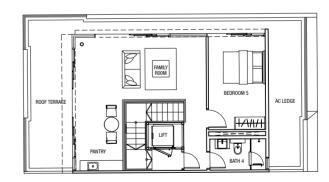

uding landscape deck): 683 m<sup>2</sup>

Basement Plan





Level 2 Plan



Level 3 Plan







Land Area: 162.9 m<sup>2</sup>

Built-up Area (excluding landscape deck): 380 m<sup>2</sup>

#### Basement Plan







Level 1 Plan



Level 3 Plan







Land Area: 170.1 m<sup>2</sup>

Built-up Area (excluding landscape deck): 415 m<sup>2</sup>

#### Basement Plan



## BUYCON DOS Attic Plan



Level 1 Plan



Level 3 Plan







\ 37

Land Area: 183.5 m<sup>2</sup>

Built-up Area (excluding landscape deck): 450 m<sup>2</sup>

#### Basement Plan



### Level 1 Plan



#### Level 2 Plan



Level 3 Plan



Attic Plan





Land Area: 341.3 m<sup>2</sup>

Built-up Area (excluding landscape deck): 565 m<sup>2</sup>

#### Basement Plan



Level 1 Plan



Level 2 Plan



Level 3 Plan



Attic Plan





\ 41

Built-up Area (excluding landscape deck): 652 m<sup>2</sup>

#### Basement Plan



Level 1 Plan



Level 2 Plan



Level 3 Plan



Attic Plan





\ 43

Land Area: 151.1 m<sup>2</sup>

Built-up Area (excluding landscape deck): 446 m<sup>2</sup>

#### Basement Plan



#### Level 1 Plan



#### Level 2 Plan



#### Level 3 Plan



Attic Plan





\ 45

44 /

#### Basement Plan



Level 1 Plan



#### Level 2 Plan



Attic Plan Level 3 Plan





\ 47



Land Area: 176.7 m<sup>2</sup>

Built-up Area (excluding landscape deck): 518 m<sup>2</sup>

#### Basement Plan



# BUYCONDO



Level 1 Plan

#### Level 2 Plan



#### Level 3 Plan



Attic Plan





\ 49

All plans are subjected to amendments as may be approved by the relevant authorities. Floor areas are approximate and subject to