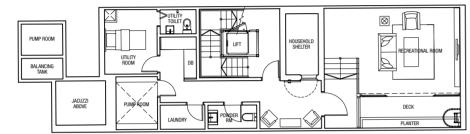

#### Basement Plan

Built-up Area (excluding landscape deck): 683 m<sup>2</sup>

Basement Plan

Level 2 Plan

Level 3 Plan

Land Area: 162.9 m<sup>2</sup>

Built-up Area (excluding landscape deck): 380 m<sup>2</sup>