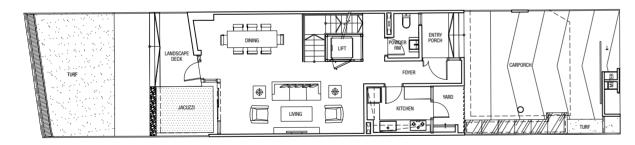

### Level 1 Plan

Built-up Area (excluding landscape deck): 683 m<sup>2</sup>

Basement Plan

Level 2 Plan

Level 3 Plan

Land Area: 162.9 m<sup>2</sup>

Built-up Area (excluding landscape deck): 380 m<sup>2</sup>