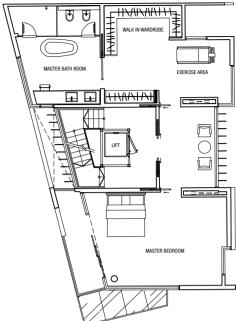

Built-up Area (excluding landscape deck): 683 m<sup>2</sup>

Basement Plan





Level 2 Plan



Level 3 Plan







Land Area: 162.9 m<sup>2</sup>

Built-up Area (excluding landscape deck): 380 m<sup>2</sup>

#### Basement Plan







Level 1 Plan



Level 3 Plan







Land Area: 170.1 m<sup>2</sup>

Built-up Area (excluding landscape deck): 415 m<sup>2</sup>

#### Basement Plan



## BUYCON DOS Attic Plan



Level 1 Plan



Level 3 Plan







\ 37

Land Area: 183.5 m<sup>2</sup>

Built-up Area (excluding landscape deck): 450 m<sup>2</sup>

#### Basement Plan



### Level 1 Plan



#### Level 2 Plan



Level 3 Plan



Attic Plan





Land Area: 341.3 m<sup>2</sup>

Built-up Area (excluding landscape deck): 565 m<sup>2</sup>

#### Basement Plan



Level 1 Plan



Level 2 Plan



Level 3 Plan



Attic Plan





\ 41

Built-up Area (excluding landscape deck): 652 m<sup>2</sup>

#### Basement Plan