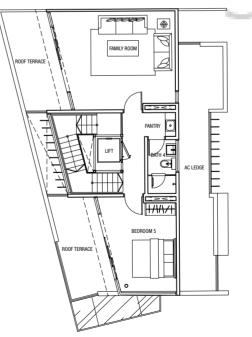

Built-up Area (excluding landscape deck): 683 m<sup>2</sup>

Basement Plan





Level 2 Plan



Level 3 Plan







Land Area: 162.9 m<sup>2</sup>

Built-up Area (excluding landscape deck): 380 m<sup>2</sup>

#### Basement Plan







Level 1 Plan



Level 3 Plan







Land Area: 170.1 m<sup>2</sup>

Built-up Area (excluding landscape deck): 415 m<sup>2</sup>

#### Basement Plan



## BUYCON DOS Attic Plan



Level 1 Plan



Level 3 Plan







\ 37

Land Area: 183.5 m<sup>2</sup>

Built-up Area (excluding landscape deck): 450 m<sup>2</sup>

#### Basement Plan



### Level 1 Plan



#### Level 2 Plan



Level 3 Plan



Attic Plan





Land Area: 341.3 m<sup>2</sup>

Built-up Area (excluding landscape deck): 565 m<sup>2</sup>

#### Basement Plan



Level 1 Plan



Level 2 Plan



Level 3 Plan



Attic Plan





\ 41

Built-up Area (excluding landscape deck): 652 m<sup>2</sup>

#### Basement Plan