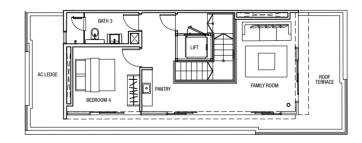

#### Level 2 Plan

Level 3 Plan

Attic Plan

Land Area: 341.3 m<sup>2</sup>

Built-up Area (excluding landscape deck): 565 m<sup>2</sup>