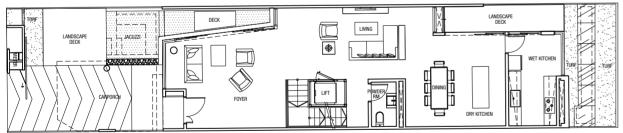

Level 3 Plan



Attic Plan





Land Area: 341.3 m<sup>2</sup>

Built-up Area (excluding landscape deck): 565 m<sup>2</sup>

#### Basement Plan



Level 1 Plan



Level 2 Plan



Level 3 Plan



Attic Plan





\ 41

Built-up Area (excluding landscape deck): 652 m<sup>2</sup>

#### Basement Plan



Level 1 Plan



Level 2 Plan



Level 3 Plan



Attic Plan





\ 43

Land Area: 151.1 m<sup>2</sup>

Built-up Area (excluding landscape deck): 446 m<sup>2</sup>

#### Basement Plan



#### Level 1 Plan



#### Level 2 Plan



#### Level 3 Plan



Attic Plan





\ 45

44 /

#### Basement Plan



Level 1 Plan



#### Level 2 Plan



Attic Plan Level 3 Plan





\ 47



Land Area: 176.7 m<sup>2</sup>

Built-up Area (excluding landscape deck): 518 m<sup>2</sup>

#### Basement Plan



# BUYCONDO



Level 1 Plan

#### Level 2 Plan



#### Level 3 Plan



Attic Plan





\ 49

All plans are subjected to amendments as may be approved by the relevant authorities. Floor areas are approximate and subject to final measurements.

48

Land Area : 230.8 m²

Built-up Area (excluding landscape deck): 616 m<sup>2</sup>

#### Basement Plan



#### Level 1 Plan



#### Level 2 Plan



Level 3 Plan



Attic Plan





\ 51

All plans are subjected to amendments as may be approved by the relevant authorities. Floor areas are approximate and subject to final measurements.

50

Land Area : 200.0 m<sup>2</sup>

Built-up Area (excluding landscape deck): 511 m<sup>2</sup>

#### Basement Plan



Level 1 Plan



#### Level 2 Plan



Level 3 Plan



Attic Plan





\ 53

Built-up Area (excluding landscape d