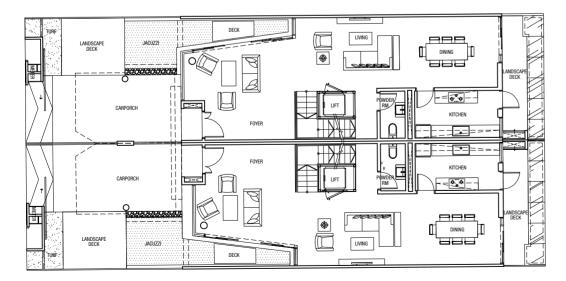

### Level 1 Plan

#### Level 2 Plan

Level 3 Plan

Attic Plan

Land Area: 341.3 m<sup>2</sup>

Built-up Area (excluding landscape deck): 565 m<sup>2</sup>