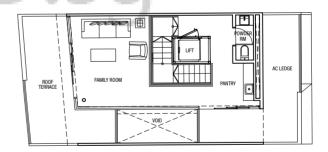

#### Level 2 Plan

Level 3 Plan

Attic Plan

Land Area: 341.3 m<sup>2</sup>

Built-up Area (excluding landscape deck): 565 m<sup>2</sup>