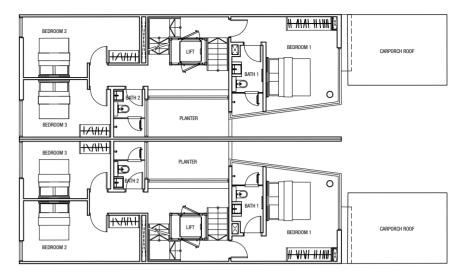

#### Level 2 Plan

Level 3 Plan

Attic Plan

\ 51

All plans are subjected to amendments as may be approved by the relevant authorities. Floor areas are approximate and subject to final measurements.

50

Land Area : 200.0 m<sup>2</sup>