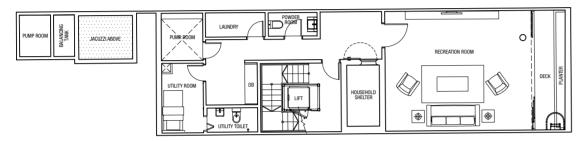

evel 2 Plan



Level 3 Plan



Attic Plan





Land Area: 341.3 m<sup>2</sup>

Built-up Area (excluding landscape deck): 565 m<sup>2</sup>

#### Basement Plan



Level 1 Plan



Level 2 Plan



Level 3 Plan



Attic Plan





\ 41

Built-up Area (excluding landscape deck): 652 m<sup>2</sup>

#### Basement Plan



Level 1 Plan



Level 2 Plan



Level 3 Plan



Attic Plan





\ 43

Land Area: 151.1 m<sup>2</sup>

Built-up Area (excluding landscape deck): 446 m<sup>2</sup>

#### Basement Plan



#### Level 1 Plan



#### Level 2 Plan



#### Level 3 Plan



Attic Plan





\ 45

44 /

#### Basement Plan



Level 1 Plan



#### Level 2 Plan



Attic Plan Level 3 Plan





\ 47



Land Area: 176.7 m<sup>2</sup>

Built-up Area (excluding landscape deck): 518 m<sup>2</sup>

#### Basement Plan



# BUYCONDO



Level 1 Plan

#### Level 2 Plan



#### Level 3 Plan



Attic Plan





\ 49

All plans are subjected to amendments as may be approved by the relevant authorities. Floor areas are approximate and subject to final measurements.

48

Land Area : 230.8 m²

Built-up Area (excluding landscape deck): 616 m<sup>2</sup>

#### Basement Plan



#### Level 1 Plan



#### Level 2 Plan



Level 3 Plan



Attic Plan





\ 51

All plans are subjected to amendments as may be approved by the relevant authorities. Floor areas are approximate and subject to final measurements.

50

Land Area : 200.0 m<sup>2</sup>

Built-up Area (excluding landscape deck): 511 m<sup>2</sup>

#### Basement Plan



Level 1 Plan



#### Level 2 Plan



Level 3 Plan



Attic Plan





\ 53

Built-up Area (excludi