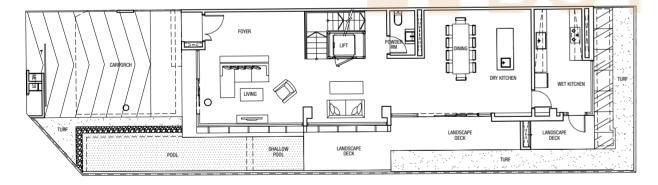

n





\ 43

Land Area: 151.1 m<sup>2</sup>

Built-up Area (excluding landscape deck): 446 m<sup>2</sup>

#### Basement Plan



#### Level 1 Plan



#### Level 2 Plan



#### Level 3 Plan



Attic Plan





\ 45

44 /

#### Basement Plan



Level 1 Plan



#### Level 2 Plan



Attic Plan Level 3 Plan





\ 47



Land Area: 176.7 m<sup>2</sup>

Built-up Area (excluding landscape deck): 518 m<sup>2</sup>

#### Basement Plan



# BUYCONDO



Level 1 Plan

#### Level 2 Plan



#### Level 3 Plan



Attic Plan





\ 49

All plans are subjected to amendments as may be approved by the relevant authorities. Floor areas are approximate and subject to final measurements.

48

Land Area : 230.8 m²

Built-up Area (excluding landscape deck): 616 m<sup>2</sup>

#### Basement Plan



#### Level 1 Plan



#### Level 2 Plan



Level 3 Plan



Attic Plan





\ 51

All plans are subjected to amendments as may be approved by the relevant authorities. Floor areas are approximate and subject to final measurements.

50

Land Area : 200.0 m<sup>2</sup>

Built-up Area (excluding landscape deck): 511 m<sup>2</sup>

#### Basement Plan



Level 1 Plan



#### Level 2 Plan



Level 3 Plan



Attic Plan





\ 53

Built-up Area (excluding landscape deck): 450 m<sup>2</sup>

#### Basement Plan



Level 1 Plan



#### Level 2 Plan



Level 3 Plan





Land Area : 201.1 m<sup>2</sup>

Built-up Area (excluding landscape deck): 488 m<sup>2</sup>

Basement Plan



Level 1 Plan



Level 2 Plan



Level 3 Plan







\ 57