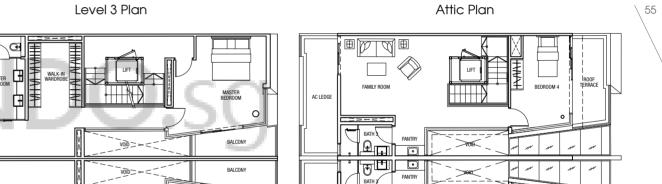

#### Level 2 Plan

Level 3 Plan

Attic Plan

\ 53

Built-up Area (excluding landscape deck): 450 m<sup>2</sup>