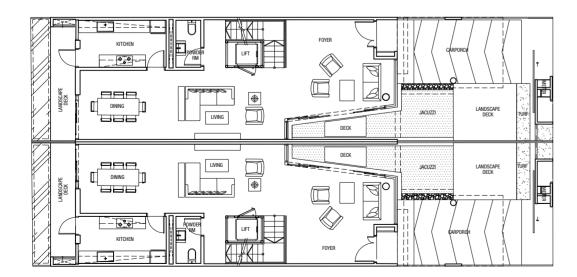

Built-up Area (excluding landscape deck): 683 m<sup>2</sup>

Basement Plan

Level 2 Plan

Level 3 Plan

Land Area: 162.9 m<sup>2</sup>

Built-up Area (excluding landscape deck): 380 m<sup>2</sup>