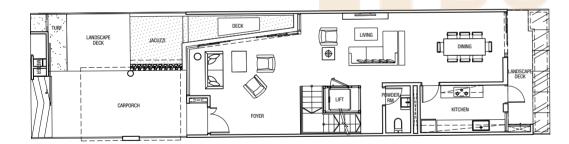

(excluding landscape deck): 415 m<sup>2</sup>

#### Basement Plan



## BUYCON DOS Attic Plan



Level 1 Plan



Level 3 Plan







\ 37

Land Area: 183.5 m<sup>2</sup>

Built-up Area (excluding landscape deck): 450 m<sup>2</sup>

#### Basement Plan



### Level 1 Plan



#### Level 2 Plan



Level 3 Plan



Attic Plan





Land Area: 341.3 m<sup>2</sup>

Built-up Area (excluding landscape deck): 565 m<sup>2</sup>

#### Basement Plan



Level 1 Plan



Level 2 Plan



Level 3 Plan



Attic Plan





\ 41

Built-up Area (excluding landscape deck): 652 m<sup>2</sup>

#### Basement Plan



Level 1 Plan



Level 2 Plan



Level 3 Plan



Attic Plan





\ 43

Land Area: 151.1 m<sup>2</sup>

Built-up Area (excluding landscape deck): 446 m<sup>2</sup>

#### Basement Plan



#### Level 1 Plan



#### Level 2 Plan



#### Level 3 Plan



Attic Plan





\ 45

44 /

#### Basement Plan



Level 1 Plan



#### Level 2 Plan



Attic Plan Level 3 Plan





\ 47



Land Area: 176.7 m<sup>2</sup>

Built-up Area (excluding landscape deck): 518 m<sup>2</sup>

#### Basement Plan



# BUYCONDO



Level 1 Plan

#### Level 2 Plan



#### Level 3 Plan



Attic Plan





\ 49

All plans are subjected to amendments as may be approved by the relevant authorities. Floor areas are approximate and subject to final measurements.

48

Land Area : 230.8 m²

Built-up Area (excluding landscape deck): 616 m<sup>2</sup>

#### Basement Plan



#### Level 1 Plan



#### Level 2 Plan



Level 3 Plan



Attic Plan





\ 51

All plans are subjected to amendments as may be approved by the relevant authorities.