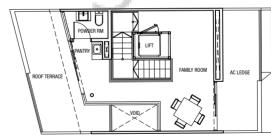

#### Level 2 Plan

Level 3 Plan

Attic Plan

Land Area: 341.3 m<sup>2</sup>

Built-up Area (excluding landscape deck): 565 m<sup>2</sup>