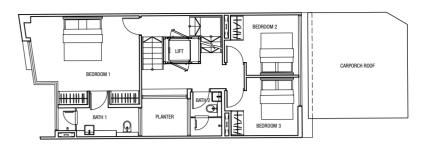

#### Level 2 Plan

Level 3 Plan

Attic Plan

Land Area: 341.3 m<sup>2</sup>

Built-up Area (excluding landscape deck): 565 m<sup>2</sup>

Built-up Area (excluding landscape deck): 683 m<sup>2</sup>

Basement Plan

Level 2 Plan

Level 3 Plan

Land Area: 162.9 m<sup>2</sup>

Built-up Area (excluding landscape deck): 380 m<sup>2</sup>