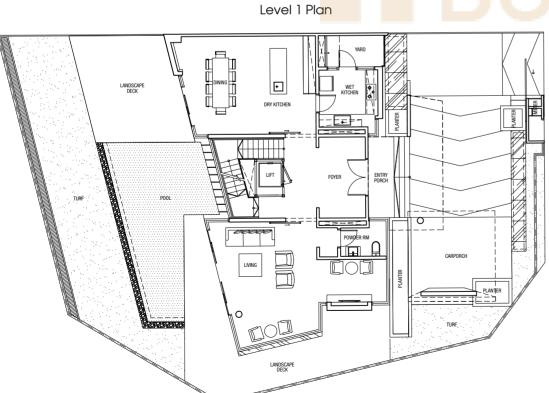

Built-up Area (excluding landscape deck): 683 m<sup>2</sup>

Basement Plan





Level 2 Plan



Level 3 Plan







Land Area: 162.9 m<sup>2</sup>

Built-up Area (excluding landscape deck): 380 m<sup>2</sup>

#### Basement Plan







Level 1 Plan



Level 3 Plan







Land Area: 170.1 m<sup>2</sup>

Built-up Area (excluding landscape deck): 415 m<sup>2</sup>

#### Basement Plan



## BUYCON DOS Attic Plan



Level 1 Plan



Level 3 Plan







\ 37

Land Area: 183.5 m<sup>2</sup>

Built-up Area (excluding landscape deck): 450 m<sup>2</sup>

#### Basement Plan



### Level 1 Plan



#### Level 2 Plan



Level 3 Plan



Attic Plan





Land Area: 341.3 m<sup>2</sup>

Built-up Area (excluding landscape deck): 565 m<sup>2</sup>

#### Basement Plan



Level 1 Plan



Level 2 Plan



Level 3 Plan



Attic Plan





\ 41

Built-up Area (excluding landscape deck): 652 m<s