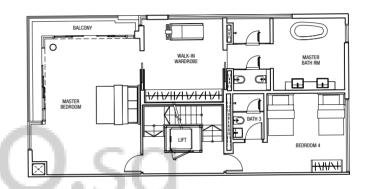

rea (excluding landscape deck): 380 m<sup>2</sup>

#### Basement Plan







Level 1 Plan



Level 3 Plan







Land Area: 170.1 m<sup>2</sup>

Built-up Area (excluding landscape deck): 415 m<sup>2</sup>

#### Basement Plan



## BUYCON DOS Attic Plan



Level 1 Plan



Level 3 Plan







\ 37

Land Area: 183.5 m<sup>2</sup>

Built-up Area (excluding landscape deck): 450 m<sup>2</sup>

#### Basement Plan



### Level 1 Plan



#### Level 2 Plan



Level 3 Plan



Attic Plan





Land Area: 341.3 m<sup>2</sup>

Built-up Area (excluding landscape deck): 565 m<sup>2</sup>

#### Basement Plan



Level 1 Plan



Level 2 Plan



Level 3 Plan



Attic Plan





\ 41

Built-up Area (excluding landscape deck): 652 m<sup>2</sup>

#### Basement Plan



Level 1 Plan



Level 2 Plan



Level 3 Plan



Attic Plan





\ 43

Land Area: 151.1 m<sup>2</sup>

Built-up Area (excluding landscape deck): 446 m<sup>2</sup>

#### Basement Plan



#### Level 1 Plan



#### Level 2 Plan



#### Level 3 Plan



Attic Plan





\ 45

44 /

#### Basement Plan



Level 1 Plan



#### Level 2 Plan



Attic Plan Level 3 Plan





\ 47



Land Area: 176.7 m<sup>2</sup>

Built-up Area (excluding landscape deck): 518 m<sup>2</sup>

#### Basement Plan



# BUYCONDO



Level 1 Plan

#### Level 2 Plan



#### Level 3 Plan



Attic Plan





\ 49

All plans are subjected to amendments as may be approved by the relevant authorities. Floor areas are approximate and subject to final measurements.

48

Land Area : 230.8 m²

Built-up Area (excluding landscape deck): 616 m<sup>2</sup>

#### Basement Plan



#### Lev