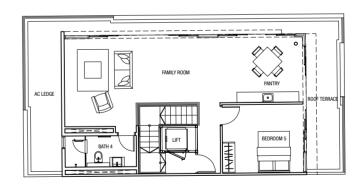

#### Level 2 Plan

Level 3 Plan

Attic Plan

Land Area: 341.3 m<sup>2</sup>

Built-up Area (excluding landscape deck): 565 m<sup>2</sup>