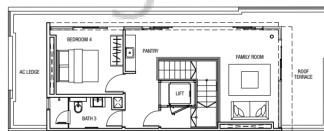

#### Level 2 Plan

Level 3 Plan

Attic Plan

Land Area: 341.3 m<sup>2</sup>

Built-up Area (excluding landscape deck): 565 m<sup>2</sup>