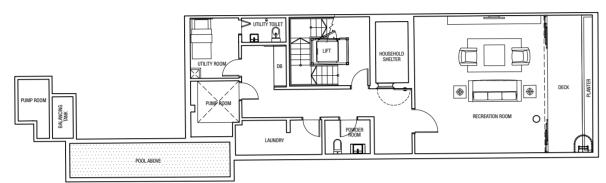

l 3 Plan



Attic Plan





\ 43

Land Area: 151.1 m<sup>2</sup>

Built-up Area (excluding landscape deck): 446 m<sup>2</sup>

#### Basement Plan



#### Level 1 Plan



#### Level 2 Plan



#### Level 3 Plan



Attic Plan





\ 45

44 /

#### Basement Plan



Level 1 Plan



#### Level 2 Plan



Attic Plan Level 3 Plan





\ 47



Land Area: 176.7 m<sup>2</sup>

Built-up Area (excluding landscape deck): 518 m<sup>2</sup>

#### Basement Plan



# BUYCONDO



Level 1 Plan

#### Level 2 Plan



#### Level 3 Plan



Attic Plan





\ 49

All plans are subjected to amendments as may be approved by the relevant authorities. Floor areas are approximate and subject to final measurements.

48

Land Area : 230.8 m²

Built-up Area (excluding landscape deck): 616 m<sup>2</sup>

#### Basement Plan



#### Level 1 Plan



#### Level 2 Plan



Level 3 Plan



Attic Plan





\ 51

All plans are subjected to amendments as may be approved by the relevant authorities. Floor areas are approximate and subject to final measurements.

50

Land Area : 200.0 m<sup>2</sup>

Built-up Area (excluding landscape deck): 511 m<sup>2</sup>

#### Basement Plan



Level 1 Plan



#### Level 2 Plan



Level 3 Plan



Attic Plan





\ 53

Built-up Area (excluding landscape deck): 450 m<sup>2</sup>

#### Basement Plan



Level 1 Plan



#### Level 2 Plan



Level 3 Plan





Land Area : 201.1 m<sup>2</sup>

Built-up Area (excluding landscape deck): 488 m<sup>2</sup>

Basement Plan



Level 1 Plan



Level 2 Plan



Level 3 Plan







\ 57