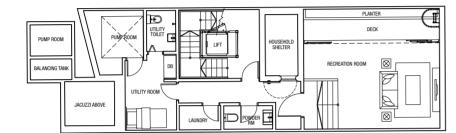

Built-up Area (excluding landscape deck): 683 m<sup>2</sup>

Basement Plan





Level 2 Plan



Level 3 Plan







Land Area: 162.9 m<sup>2</sup>

Built-up Area (excluding landscape deck): 380 m<sup>2</sup>

#### Basement Plan







Level 1 Plan



Level 3 Plan







Land Area: 170.1 m<sup>2</sup>

Built-up Area (excluding landscape deck): 415 m<sup>2</sup>

#### Basement Plan



## BUYCON DOS Attic Plan



Level 1 Plan



Level 3 Plan







\ 37

Land Area: 183.5 m<sup>2</sup>

Built-up Area (excluding landscape deck): 450 m<sup>2</sup>

#### Basement Plan



### Level 1 Plan



#### Level 2 Plan



Level 3 Plan



Attic Plan





Land Area: 341.3 m<sup>2</sup>

Built-up Area (excluding landscape deck): 565 m<sup>2</sup>

#### Basement Plan



Level 1 Plan



Level 2 Plan



Level 3 Plan



Attic Plan





\ 41

Built-up Area (excluding landscape deck): 652 m<sup>2</sup>

#### Basement Plan



Level 1 Plan



Level 2 Plan



Level 3 Plan



Attic Plan





\ 43

Land Area: 151.1 m<sup>2</sup>

Built-up Area (