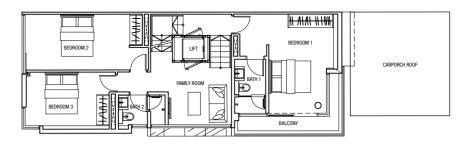

uding landscape deck): 518 m<sup>2</sup>

#### Basement Plan



# BUYCONDO



Level 1 Plan

#### Level 2 Plan



#### Level 3 Plan



Attic Plan





\ 49

All plans are subjected to amendments as may be approved by the relevant authorities. Floor areas are approximate and subject to final measurements.

48

Land Area : 230.8 m²

Built-up Area (excluding landscape deck): 616 m<sup>2</sup>

#### Basement Plan



#### Level 1 Plan



#### Level 2 Plan



Level 3 Plan



Attic Plan





\ 51

All plans are subjected to amendments as may be approved by the relevant authorities. Floor areas are approximate and subject to final measurements.

50

Land Area : 200.0 m<sup>2</sup>

Built-up Area (excluding landscape deck): 511 m<sup>2</sup>

#### Basement Plan



Level 1 Plan



#### Level 2 Plan



Level 3 Plan



Attic Plan





\ 53

Built-up Area (excluding landscape deck): 450 m<sup>2</sup>

#### Basement Plan



Level 1 Plan



#### Level 2 Plan



Level 3 Plan





Land Area : 201.1 m<sup>2</sup>

Built-up Area (excluding landscape deck): 488 m<sup>2</sup>

Basement Plan



Level 1 Plan



Level 2 Plan



Level 3 Plan







\ 57