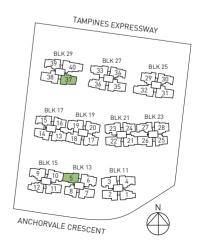

### **TYPE C4PH**

131 sqm / 1410 sq ft (Including Strata void area of approx. 30 sqm above living / dining and master bedroom)

#16-15 (mirror) #17-30 #16-27 (mirror) #17-34

#17-39 (mirror)

BLK 15

ANCHORVALE CRESCENT

BLK 11