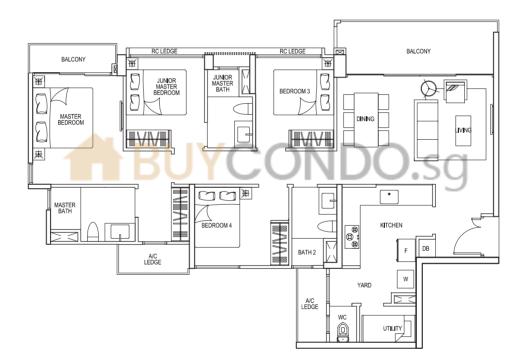

### TYPE C1

86 sgm / 926 sg ft

#02-08 to #04-08

#06-08 to #08-08

#10-08 to #12-08

#02-16 to #04-16

#06-16 to #08-16

#10-16 to #12-16

#02-24 to #04-24

#06-24 to #08-24 #10-24 to #12-24

#02-25 to #04-25 (mirror)

#06-25 to #08-25 (mirror)

#10-25 to #12-25 (mirror)

#### TYPE C1 3 - BEDROOM

86 sqm / 926 sq ft

#05-08 #01-16

#01-24 #05-24 #09-24 #05-25 (mirror) #05-16 #09-16 #09-25 (mirror)

#### TYPE C1p 3 - BEDROOM

86 sqm / 926 sq ft #01-08