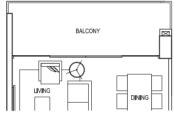

### TYPE C1

86 sgm / 926 sg ft

#02-08 to #04-08

#06-08 to #08-08

#10-08 to #12-08

#02-16 to #04-16

#06-16 to #08-16

#10-16 to #12-16

#### TYPE C1 3 - BEDROOM

86 sqm / 926 sq ft

#05-08 #01-16

#01-24 #05-24 #09-24 #05-25 (mirror) #05-16 #09-16 #09-25 (mirror)

#### TYPE C1p 3 - BEDROOM

86 sqm / 926 sq ft #01-08