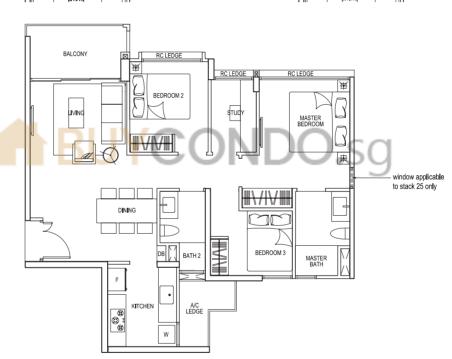

### TYPE C1

86 sgm / 926 sg ft

#02-08 to #04-08

#06-08 to #08-08

#10-08 to #12-08

#02-16 to #04-16

#06-16 to #08-16

#10-16 to #12-16

#02-24 to #04-24

#06-24 to #08-24 #10-24 to #12-24

#02-25 to #04-25 (mirror)

#06-25 to #08-25 (mirror)

#10-25 to #12-25 (mirror)

#### TYPE C1 3 - BEDROOM

86 sqm / 926 sq ft

#05-08 #01-16

#01-24 #05-24 #09-24 #05-25 (mirror) #05-16 #09-16 #09-25 (mirror)



#### TYPE C1p 3 - BEDROOM

86 sqm / 926 sq ft #01-08







# 3-BEDROOM

### TYPE C1A

89 sgm / 958 sg ft

#14-08

#15-08

#14-16

#15-16

#14-24

#14-24

#14-25 (mirror)

#15-25 (mirror)



#### TYPE C1A 3 - BEDROOM

89 sqm / 958 sq ft #13-08

#13-08 #13-16 #13-24 #13-25 (mirror)







### **TYPE C1PH**

113 sqm / 1216 sq ft (Including Strata void area of approx. 24 sqm above living and master bedroom) #16-08

#16-08 #16-16 #16-24

#16-25 (mirror)





# 3-BEDROOM

### TYPE C2

92 sgm / 990 sg ft

#02-01 to #04-01 (mirror) #06-01 to #08-01 (mirror) #10-01 to #12-01 (mirror)

#02-12 to #04-12 #06-12 to #08-12 #10-12 to #12-12







### **TYPE C2A**

95 sqm / 1023 sq ft #14-01 (mirror) #14-12 #15-01 (mirror) #15-12



TYPE C2A 3 - BEDROOM

95 sqm / 1023 sq ft #13-01 (mirror) #13-12







# **TYPE C2PH**

125 sqm / 1345 sq ft (Including Strata