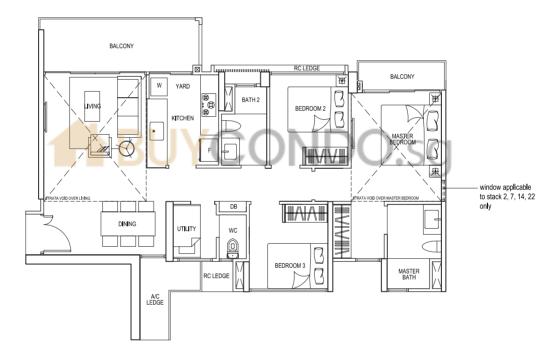

### TYPE C1

86 sgm / 926 sg ft

#02-08 to #04-08

#06-08 to #08-08

#10-08 to #12-08

#02-16 to #04-16

#06-16 to #08-16

#10-16 to #12-16

#02-24 to #04-24

#06-24 to #08-24 #10-24 to #12-24

#02-25 to #04-25 (mirror)

#06-25 to #08-25 (mirror)

#10-25 to #12-25 (mirror)

#### TYPE C1 3 - BEDROOM

86 sqm / 926 sq ft

#05-08 #01-16

#01-24 #05-24 #09-24 #05-25 (mirror) #05-16 #09-16 #09-25 (mirror)

#### TYPE C1p 3 - BEDROOM

86 sqm / 926 sq ft #01-08