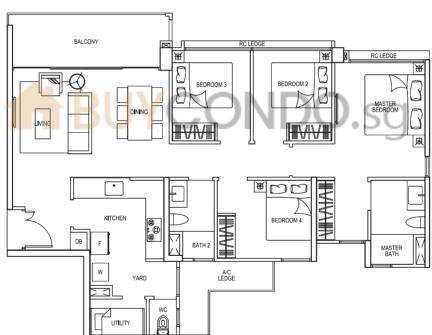

#### TYPE D1

105 sqm / 1130 sq ft

#02-13 to #04-13 (mirror) #06-13 to #08-13 (mirror) #10-13 to #12-13 (mirror)

#02-17 to #04-17 (mirror) #06-17 to #08-17 (mirror) #10-17 to #12-17 (mirror)

#02-20 to #04-20 #06-20 to #08-20

#10-20 to #12-20

#02-21 to #04-21 (mirror) #06-21 to #08-21 (mirror) #10-21 to #12-21 (mirror)

#02-28 to #04-28 #06-28 to #08-28 #10-28 to #12-28

#02-29 to #05-29 (mirror) #07-29 to #09-29 (mirror) #11-29 to #13-29 (mirror)

#### TYPE D1 4 - BEDROOM

105 sqm / 1130 sq ft

#05-13 (mirror) #05-17 (mirror) #01-20 #05-21 (mirror) #09-13 (mirror) #09-17 (mirror) #05-20 #09-21 (mirror) #09-20

#01-28 #06-29 (mirror) #05-28 #10-29 (mirror)