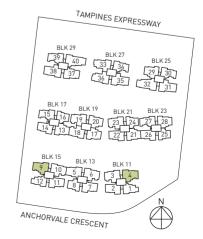

### **TYPE C4PH**

131 sqm / 1410 sq ft (Including Strata void area of approx. 30 sqm above living / dining and master bedroom)

#16-15 (mirror) #17-30 #16-27 (mirror) #17-34

#17-39 (mirror)

BLK 15

ANCHORVALE CRESCENT

BLK 11

#### TYPE D1p 4 - BEDROOM

105 sqm /1130 sq ft

#01-13 (mirror) #01-21 (mirror) #01-17 (mirror) #01-29 (mirror)

BLK 15

ANCHORVALE CRESCENT