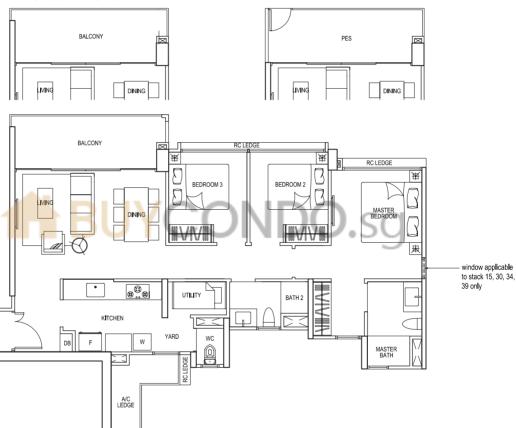

### TYPE C4

98 sam / 1055 sa ft

#02-15 to #04-15 (mirror) #06-15 to #08-15 (mirror)

#10-15 to #12-15 (mirror)

#02-30 to #05-30

#07-30 to #09-30

#11-30 to #13-30

#02-39 to #05-39 (mirror) #07-39 to #09-39 (mirror)

#11-39 to #13-39 (mirror)

#02-27 to #04-27 (mirror) #06-27 to #08-27 (mirror)

#10-27 to #12-27 (mirror) #02-34 to #05-34

#07-34 to #09-34

#11-34 to #13-34

#### TYPE C4 3 - BEDROOM PREMIUM

# 98 sqm / 1055 sq ft

#01-27 (mirror) #05-27 (mirror) #09-27 (mirror) #01-15 (mirror) #05-15 (mirror) #09-15 (mirror)

#06-30 #06-34 #10-30 #10-34 #06-39 (mirror)

#10-39 (mirror)

#### TYPE C4p 3 - BEDROOM PREMIUM

98 sqm / 1055 sq ft

#01-30 #01-34

#01-39 (mirror)

### **TYPE C4A**

101 sqm / 1087 sq ft

#14-15 (mirror) #14-27 (mirror) #15-30 #15-34 #15-39 (mirror) #15-15 (mirror) #15-27 (mirror) #16-30 #16-34 #16-39 (mirror)

### **TYPE C4PH**

131 sqm / 1410 sq ft (Including Strata void area of approx. 30 sqm above living / dining and master bedroom)

#16-15 (mirror) #17-30 #16-27 (mirror) #17-34

#17-39 (mirror)

BLK 15

ANCHORVALE CRESCENT