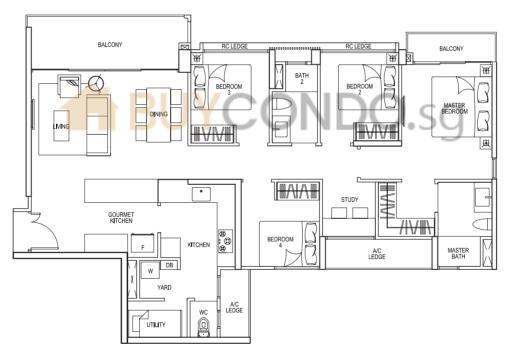

# 4-BEDROOM

#### TYPE D1

105 sqm / 1130 sq ft

#02-13 to #04-13 (mirror) #06-13 to #08-13 (mirror) #10-13 to #12-13 (mirror)

#02-17 to #04-17 (mirror) #06-17 to #08-17 (mirror) #10-17 to #12-17 (mirror)

#02-20 to #04-20 #06-20 to #08-20

#10-20 to #12-20

#02-21 to #04-21 (mirror) #06-21 to #08-21 (mirror) #10-21 to #12-21 (mirror)

#02-28 to #04-28 #06-28 to #08-28 #10-28 to #12-28

#02-29 to #05-29 (mirror) #07-29 to #09-29 (mirror) #11-29 to #13-29 (mirror)

#### TYPE D1 4 - BEDROOM

105 sqm / 1130 sq ft

#05-13 (mirror) #05-17 (mirror) #01-20 #05-21 (mirror) #09-13 (mirror) #09-17 (mirror) #05-20 #09-21 (mirror) #09-20

#01-28 #06-29 (mirror) #05-28 #10-29 (mirror)

#### TYPE D1p 4 - BEDROOM

105 sqm /1130 sq ft

#01-13 (mirror) #01-21 (mirror) #01-17 (mirror) #01-29 (mirror)

BLK 15

ANCHORVALE CRESCENT