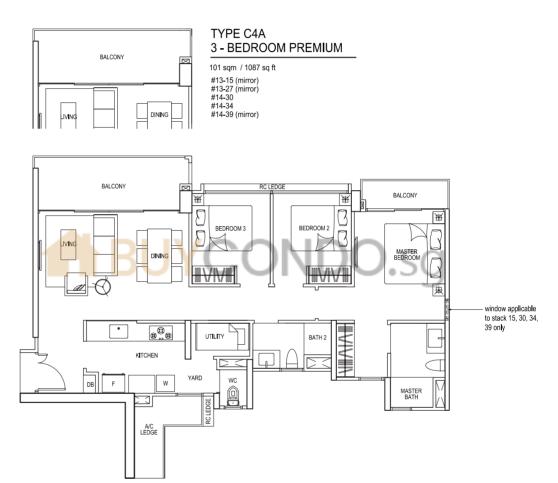

### **TYPE C4A**

101 sqm / 1087 sq ft

#14-15 (mirror) #14-27 (mirror) #15-30 #15-34 #15-39 (mirror) #15-15 (mirror) #15-27 (mirror) #16-30 #16-34 #16-39 (mirror)