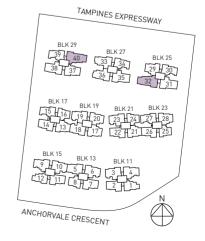

#14-14

#15-14

#14-22

#15-22

TAMPINES EXPRESSWAY

### **TYPE C4PH**

131 sqm / 1410 sq ft (Including Strata void area of approx. 30 sqm above living / dining and master bedroom)

#16-15 (mirror) #17-30 #16-27 (mirror) #17-34

#17-39 (mirror)

BLK 15

ANCHORVALE CRESCENT

#### TYPE D1p 4 - BEDROOM

105 sqm /1130 sq ft

#01-13 (mirror) #01-21 (mirror) #01-17 (mirror) #01-29 (mirror)

BLK 15

ANCHORVALE CRESCENT

### **TYPE CS4PH**

159 sqm / 1711 sq ft (Including Strata void area of approx. 32 sqm above living / dining and master bedroom) #17-31 (mirror) #17-35 (mirror) #17-38

BLK 15

ANCHORVALE CRESCENT