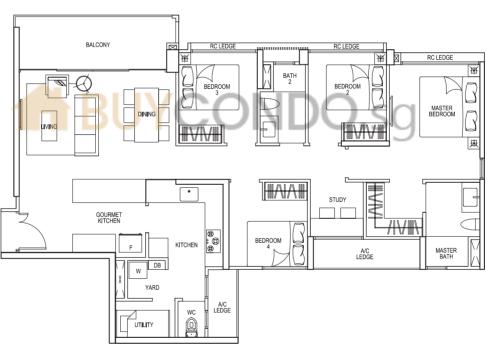

# 4-BEDROOM

#### TYPE D1

105 sqm / 1130 sq ft

#02-13 to #04-13 (mirror) #06-13 to #08-13 (mirror) #10-13 to #12-13 (mirror)

#02-17 to #04-17 (mirror) #06-17 to #08-17 (mirror) #10-17 to #12-17 (mirror)

#02-20 to #04-20 #06-20 to #08-20

#10-20 to #12-20

#02-21 to #04-21 (mirror) #06-21 to #08-21 (mirror) #10-21 to #12-21 (mirror)

#02-28 to #04-28 #06-28 to #08-28 #10-28 to #12-28

#02-29 to #05-29 (mirror) #07-29 to #09-29 (mirror) #11-29 to #13-29 (mirror)

#### TYPE D1 4 - BEDROOM

105 sqm / 1130 sq ft

#05-13 (mirror) #05-17 (mirror) #01-20 #05-21 (mirror) #09-13 (mirror) #09-17 (mirror) #05-20 #09-21 (mirror) #09-20

#01-28 #06-29 (mirror) #05-28 #10-29 (mirror)

#### TYPE D1p 4 - BEDROOM

105 sqm /1130 sq ft

#01-13 (mirror) #01-21 (mirror) #01-17 (mirror) #01-29 (mirror)

BLK 15

ANCHORVALE CRESCENT