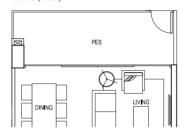

### TYPE C1

86 sgm / 926 sg ft

#02-08 to #04-08

#06-08 to #08-08

#10-08 to #12-08

#02-16 to #04-16

#06-16 to #08-16

#10-16 to #12-16