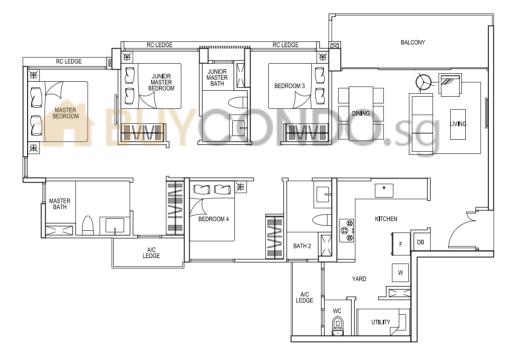

#05-09 (mirror) #09-04 #09-09 (mirror)



#### TYPE D3p 4 - BEDROOM PREMIUM

113 sqm / 1216 sq ft #01-04 #01-09 (mirror)







### TYPE D3A

116 sqm / 1249 sq ft

#14-04 #14-09 (mirror) #15-04 #15-09 (mirror)



#### TYPE D3A 4 - BEDROOM PREMIUM

116 sqm / 1249 sq ft #13-04 #13-09 (mirror)





### TYPE D3PH

148 sqm / 1593 sq ft (Including Strata void area of approx. 32 sqm above living/ dining and master bedroom) #16-04 #16-09 (mirror)





## TYPE D4

118 sgm / 1270 sg ft

#02-33 to #05-33 (mirror) #07-33 to #09-33 (mirror) #11-33 to #13-33 (mirror)

#02-36 to #05-36 #07-36 to #09-36 #11-36 to #13-36

#### TYPE D4 4 - BEDROOM PREMIUM

118 sqm / 1270 sq ft

#06-33 #06-36 (mirror) #10-33 #10-36 (mirror)



#### TYPE D4p 4 - BEDROOM PREMIUM

118 sqm / 1270 sq ft #01-33 #01-36 (mirror)







### TYPE D4A

121 sqm / 1302 sq ft

#15-33 #15-36 (mirror) #16-36 (mirror)

#### TYPE D4A 4 - BEDROOM PREMIUM

121 sqm / 1302 sq ft #14-33 #14-36 (mirror)







# **TYPE D4PH**

152 sqm / 1636 sq ft (Including Strata void area of approx. 31 sqm above living / dining and master bedroom) #17-33 #17-36 (mirror)





#### **TYPE CS4**

124 sqm / 1335 sq ft

#02-31 to #05-31 (mirror) #07-31 to #09-31 (mirror) #11-31 to #14-31 (mirror) #02-35 to #05-35 (mirror)

#07-35 to #09-35 (mirror) #11-35 to #14-35 (mirror)

#02-38 to #05-38 #07-38 to #09-38 #11-38 to #14-38

#### TYPE CS4 4 - BEDROOM COSPACE

124 sqm / 1335 sq ft #06-31 (mirror) #06-35 (mirror) #06-38 #10-31 (mirror) #10-35 (mirror) #10-38



#### TYPE CS4P 4 - BEDROOM COSPACE

124 sqm / 1335 sq ft #01-31 (mirror) #01-35 (mirror) #01