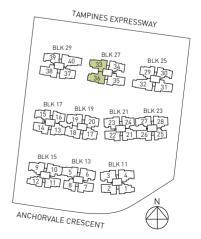

### **TYPE C4PH**

131 sqm / 1410 sq ft (Including Strata void area of approx. 30 sqm above living / dining and master bedroom)

#16-15 (mirror) #17-30 #16-27 (mirror) #17-34

#17-39 (mirror)

BLK 15

ANCHORVALE CRESCENT

#### TYPE D1p 4 - BEDROOM

105 sqm /1130 sq ft

#01-13 (mirror) #01-21 (mirror) #01-17 (mirror) #01-29 (mirror)

BLK 15

ANCHORVALE CRESCENT

### **TYPE CS4PH**

159 sqm / 1711 sq ft (Including Strata void area of approx. 32 sqm above living / dining and master bedroom) #17-31 (mirror) #17-35 (mirror) #17-38

BLK 15

ANCHORVALE CRESCENT