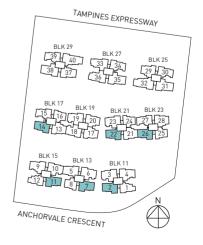

### **TYPE C4PH**

131 sqm / 1410 sq ft (Including Strata void area of approx. 30 sqm above living / dining and master bedroom)

#16-15 (mirror) #17-30 #16-27 (mirror) #17-34

#17-39 (mirror)

BLK 15

ANCHORVALE CRESCENT

BLK 11

#### TYPE D1p 4 - BEDROOM

105 sqm /1130 sq ft

#01-13 (mirror) #01-21 (mirror) #01-17 (mirror) #01-29 (mirror)

BLK 15

ANCHORVALE CRESCENT