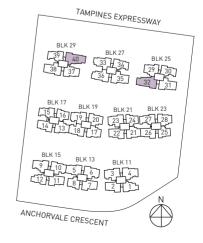

### **TYPE C4PH**

131 sqm / 1410 sq ft (Including Strata void area of approx. 30 sqm above living / dining and master bedroom)

#16-15 (mirror) #17-30 #16-27 (mirror) #17-34

#17-39 (mirror)

BLK 15

ANCHORVALE CRESCENT

BLK 11