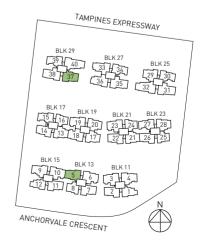

### **TYPE C4PH**

131 sqm / 1410 sq ft (Including Strata void area of approx. 30 sqm above living / dining and master bedroom)

#16-15 (mirror) #17-30 #16-27 (mirror) #17-34

#17-39 (mirror)

BLK 15

ANCHORVALE CRESCENT

BLK 11

#### TYPE D1p 4 - BEDROOM

105 sqm /1130 sq ft

#01-13 (mirror) #01-21 (mirror) #01-17 (mirror) #01-29 (mirror)

BLK 15

ANCHORVALE CRESCENT