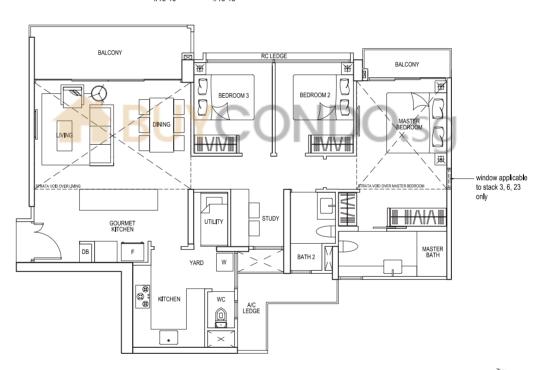

sam / 1238 sa ft

#01-19 (mirror) #05-19 (mirror) #09-19 (mirror) #05-03 (mirror) #05-10 #09-10 #09-03 (mirror)

#05-06 #09-06 #05-18 #09-18

# #01-23 (mirror) #05-23 (mirror) #09-23 (mirror)

#### TYPE CS3p 3 - BEDROOM COSPACE

115 sqm / 1238 sq ft

#01-03 (mirror) #01-06

#01-10 #01-18



### **TYPE CS3A**

118 sqm / 1270 sq ft

#14-03 (mirror) #14-06 #14-19 (mirror) #14-23 (mirror) #15-03 (mirror) #15-06 #15-19 (mirror) #15-23 (mirror)









### **TYPE CS3PH**

149 sqm / 1604 sq ft (Including Strata void area of approx. 31 sqm above living / dining and master bedroom) #16-03 (mirror) #16-19 (mirror) #16-06 #16-23 (mirror)

#### TYPE CS3PH 3 - BEDROOM COSPACE

149 sqm / 1604 sq ft (Including Strata void area of approx. 31 sqm above living / dining and master bedroom) #16-10 #16-18







# 4-BEDROOM

#### TYPE D1

105 sqm / 1130 sq ft

#02-13 to #04-13 (mirror) #06-13 to #08-13 (mirror) #10-13 to #12-13 (mirror)

#02-17 to #04-17 (mirror) #06-17 to #08-17 (mirror) #10-17 to #12-17 (mirror)

#02-20 to #04-20 #06-20 to #08-20

#10-20 to #12-20

#02-21 to #04-21 (mirror) #06-21 to #08-21 (mirror) #10-21 to #12-21 (mirror)

#02-28 to #04-28 #06-28 to #08-28 #10-28 to #12-28

#02-29 to #05-29 (mirror) #07-29 to #09-29 (mirror) #11-29 to #13-29 (mirror)

#### TYPE D1 4 - BEDROOM

105 sqm / 1130 sq ft

#05-13 (mirror) #05-17 (mirror) #01-20 #05-21 (mirror) #09-13 (mirror) #09-17 (mirror) #05-20 #09-21 (mirror) #09-20

#01-28 #06-29 (mirror) #05-28 #10-29 (mirror)

#### TYPE D1p 4 - BEDROOM

105 sqm /1130 sq ft

#01-13 (mirror) #01-21 (mirror) #01-17 (mirror) #01-29 (mirror)