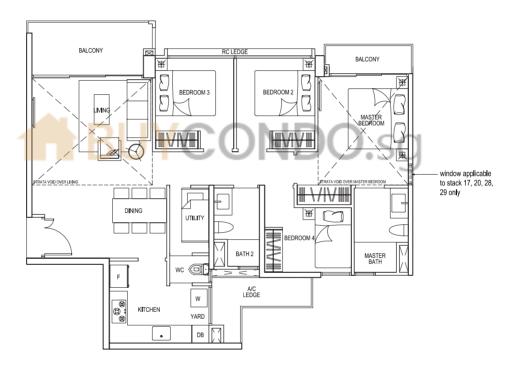

#### TYPE D1

105 sqm / 1130 sq ft

#02-13 to #04-13 (mirror) #06-13 to #08-13 (mirror) #10-13 to #12-13 (mirror)

#02-17 to #04-17 (mirror) #06-17 to #08-17 (mirror) #10-17 to #12-17 (mirror)

#02-20 to #04-20 #06-20 to #08-20

#10-20 to #12-20

#02-21 to #04-21 (mirror) #06-21 to #08-21 (mirror) #10-21 to #12-21 (mirror)

#02-28 to #04-28 #06-28 to #08-28 #10-28 to #12-28

#02-29 to #05-29 (mirror) #07-29 to #09-29 (mirror) #11-29 to #13-29 (mirror)

#### TYPE D1 4 - BEDROOM

105 sqm / 1130 sq ft

#05-13 (mirror) #05-17 (mirror) #01-20 #05-21 (mirror) #09-13 (mirror) #09-17 (mirror) #05-20 #09-21 (mirror) #09-20

#01-28 #06-29 (mirror) #05-28 #10-29 (mirror)

#### TYPE D1p 4 - BEDROOM

105 sqm /1130 sq ft

#01-13 (mirror) #01-21 (mirror) #01-17 (mirror) #01-29 (mirror)

BLK 15

ANCHORVALE CRESCENT