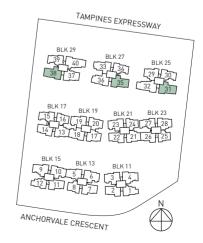

### **TYPE C4PH**

131 sqm / 1410 sq ft (Including Strata void area of approx. 30 sqm above living / dining and master bedroom)

#16-15 (mirror) #17-30 #16-27 (mirror) #17-34

#17-39 (mirror)

BLK 15

ANCHORVALE CRESCENT

BLK 11

#### TYPE D1p 4 - BEDROOM

105 sqm /1130 sq ft

#01-13 (mirror) #01-21 (mirror) #01-17 (mirror) #01-29 (mirror)

BLK 15

ANCHORVALE CRESCENT