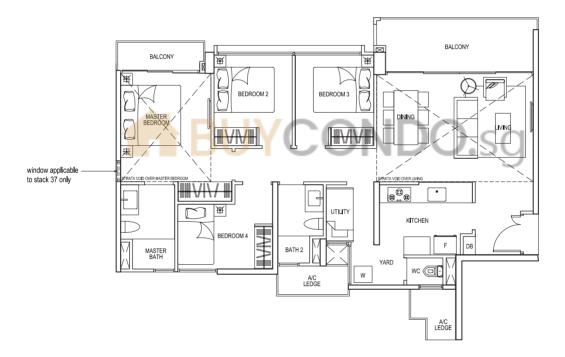

### TYPE C1

86 sgm / 926 sg ft

#02-08 to #04-08

#06-08 to #08-08

#10-08 to #12-08

#02-16 to #04-16

#06-16 to #08-16

#10-16 to #12-16

#### TYPE C1 3 - BEDROOM

86 sqm / 926 sq ft

#05-08 #01-16

#01-24 #05-24 #09-24 #05-25 (mirror) #05-16 #09-16 #09-25 (mirror)

#### TYPE C1p 3 - BEDROOM

86 sqm / 926 sq ft #01-08