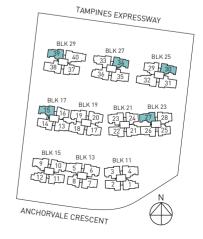

#14-14

#15-14

#14-22

#15-22

TAMPINES EXPRESSWAY

### **TYPE C4PH**

131 sqm / 1410 sq ft (Including Strata void area of approx. 30 sqm above living / dining and master bedroom)

#16-15 (mirror) #17-30 #16-27 (mirror) #17-34

#17-39 (mirror)

BLK 15

ANCHORVALE CRESCENT

#### TYPE D1p 4 - BEDROOM

105 sqm /1130 sq ft

#01-13 (mirror) #01-21 (mirror) #01-17 (mirror) #01-29 (mirror)

BLK 15

ANCHORVALE CRESCENT

### **TYPE CS4PH**

159 sqm / 1711 sq ft (Including Strata void area of approx. 32 sqm above living / dining and master bedroom) #17-31 (mirror) #17-35 (mirror) #17-38

BLK 15

ANCHORVALE CRESCENT