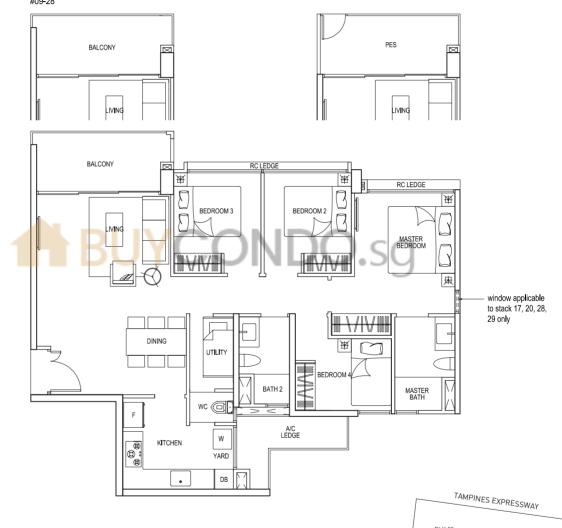

#### TYPE D1

105 sqm / 1130 sq ft

#02-13 to #04-13 (mirror) #06-13 to #08-13 (mirror) #10-13 to #12-13 (mirror)

#02-17 to #04-17 (mirror) #06-17 to #08-17 (mirror) #10-17 to #12-17 (mirror)

#02-20 to #04-20 #06-20 to #08-20

#10-20 to #12-20

#02-21 to #04-21 (mirror) #06-21 to #08-21 (mirror) #10-21 to #12-21 (mirror)

#02-28 to #04-28 #06-28 to #08-28 #10-28 to #12-28

#02-29 to #05-29 (mirror) #07-29 to #09-29 (mirror) #11-29 to #13-29 (mirror)

#### TYPE D1 4 - BEDROOM

105 sqm / 1130 sq ft

#05-13 (mirror) #05-17 (mirror) #01-20 #05-21 (mirror) #09-13 (mirror) #09-17 (mirror) #05-20 #09-21 (mirror) #09-20

#01-28 #06-29 (mirror) #05-28 #10-29 (mirror)

#### TYPE D1p 4 - BEDROOM

105 sqm /1130 sq ft

#01-13 (mirror) #01-21 (mirror) #01-17 (mirror) #01-29 (mirror)

BLK 15

ANCHORVALE CRESCENT