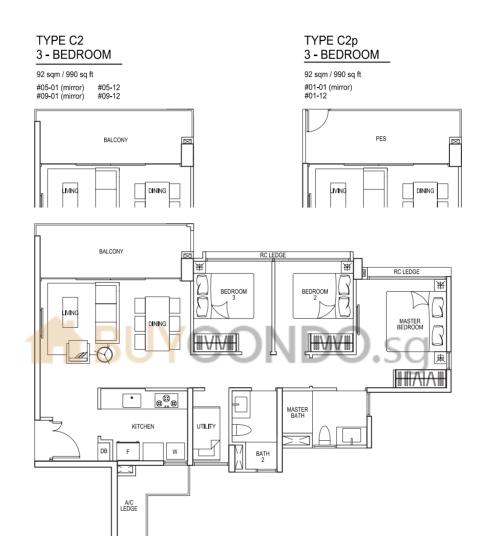

### TYPE C2

92 sgm / 990 sg ft

#02-01 to #04-01 (mirror) #06-01 to #08-01 (mirror) #10-01 to #12-01 (mirror)

#02-12 to #04-12 #06-12 to #08-12 #10-12 to #12-12