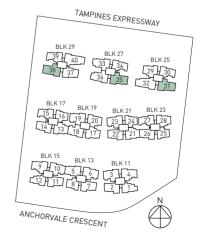

#14-14

#15-14

#14-22

#15-22

TAMPINES EXPRESSWAY

### **TYPE C4PH**

131 sqm / 1410 sq ft (Including Strata void area of approx. 30 sqm above living / dining and master bedroom)

#16-15 (mirror) #17-30 #16-27 (mirror) #17-34

#17-39 (mirror)

BLK 15

ANCHORVALE CRESCENT

BLK 11