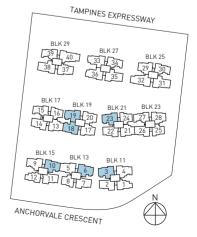

### TYPE C1

86 sgm / 926 sg ft

#02-08 to #04-08

#06-08 to #08-08

#10-08 to #12-08

#02-16 to #04-16

#06-16 to #08-16

#10-16 to #12-16

#02-24 to #04-24

#06-24 to #08-24 #10-24 to #12-24

#02-25 to #04-25 (mirror)

#06-25 to #08-25 (mirror)

#10-25 to #12-25 (mirror)

#### TYPE C1 3 - BEDROOM

86 sqm / 926 sq ft

#05-08 #01-16

#01-24 #05-24 #09-24 #05-25 (mirror) #05-16 #09-16 #09-25 (mirror)

#### TYPE C1p 3 - BEDROOM

86 sqm / 926 sq ft #01-08

### TYPE C1A

89 sgm / 958 sg ft

#14-08

#15-08

#14-16

#15-16

#14-24

#14-24

#14-25 (mirror)

#15-25 (mirror)

#### TYPE C1A 3 - BEDROOM

89 sqm / 958 sq ft #13-08

#13-08 #13-16 #13-24 #13-25 (mirror)

### **TYPE C1PH**

113 sqm / 1216 sq ft (Including Strata void area of approx. 24 sqm above living and master bedroom) #16-08

#16-08 #16-16 #16-24

#16-25 (mirror)

### TYPE C2

92 sgm / 990 sg ft

#02-01 to #04-01 (mirror) #06-01 to #08-01 (mirror) #10-01 to #12-01 (mirror)

#02-12 to #04-12 #06-12 to #08-12 #10-12 to #12-12

### **TYPE C2A**

95 sqm / 1023 sq ft #14-01 (mirror) #14-12 #15-01 (mirror) #15-12

TYPE C2A 3 - BEDROOM

95 sqm / 1023 sq ft #13-01 (mirror) #13-12

# **TYPE C2PH**

125 sqm / 1345 sq ft (Including Strata void area of approx. 30 sqm above living / dining and master bedroom) #16-01 (mirror) #16-12

### TYPE C3

99 sgm / 1066 sg ft

#02-02 to #04-02 #06-02 to #08-02 #10-02 to #12-02 #02-07 to #04-07 (mirror) #06-07 to #08-07 (mirror) #10-07 to #12-07 (mirror) #02-11 to #04-11 (mirror) #06-11 to #08-11 (mirror) #10-11 to #12-11 (mirror) #02-14 to #04-14 #06-14 to #08-14 #10-14 to #12-14 #02-22 to #04-22 #06-22 to #08-22 #10-22 to #12-22 #02-26 to #04-26

#06-26 to #08-26

#10-26 to #12-26

### TYPE C3A

102 sgm / 1098 sg ft

#14-02

#15-02

#14-07 (mirror)

#15-07 (mirror)

#14-11 (mirror)

#15-11 (mirror)

#14-14

#15-14

#14-22

#15-22

TAMPINES EXPRESSWAY

### TYPE C3PH

129 sqm / 1389 sq ft (Including Strata void area of approx. 27 sqm above living and master bedroom) #16-02 #16-22

#16-07 (mirror) #16-11 (mirror) #16-14

#### TYPE C3PH 3 - BEDROOM PREMIUM

129 sqm / 1389 sq ft (Including Strata void area of approx. 27 sqm above living and master bedroom) #16-26

### TYPE C4

98 sam / 1055 sa ft

#02-15 to #04-15 (mirror) #06-15 to #08-15 (mirror)

#10-15 to #12-15 (mirror)

#02-30 to #05-30

#07-30 to #09-30

#11-30 to #13-30

#02-39 to #05-39 (mirror) #07-39 to #09-39 (mirror)

#11-39 to #13-39 (mirror)

#02-27 to #04-27 (mirror) #06-27 to #08-27 (mirror)

#10-27 to #12-27 (mirror) #02-34 to #05-34

#07-34 to #09-34

#11-34 to #13-34

#### TYPE C4 3 - BEDROOM PREMIUM

# 98 sqm / 1055 sq ft

#01-27 (mirror) #05-27 (mirror) #09-27 (mirror) #01-15 (mirror) #05-15 (mirror) #09-15 (mirror)

#06-30 #06-34 #10-30 #10-34 #06-39 (mirror)

#10-39 (mirror)

#### TYPE C4p 3 - BEDROOM PREMIUM

98 sqm / 1055 sq ft

#01-30 #01-34

#01-39 (mirror)

### **TYPE C4A**

101 sqm / 1087 sq ft

#14-15 (mirror) #14-27 (mirror) #15-30 #15-34 #15-39 (mirror) #15-15 (mirror) #15-27 (mirror) #16-30 #16-34 #16-39 (mirror)

### **TYPE C4PH**

131 sqm / 1410 sq ft (Including Strata void area of approx. 30 sqm above living / dining and master bedroom)

#16-15 (mirror) #17-30 #16-27 (mirror) #17-34

#17-39 (mirror)

BLK 15

ANCHORVALE CRESCENT

### **TYPE CS3**

115 sgm / 1238 sg ft

#02-03 to #04-03 (mirror) #06-03 to #08-03 (mirror) #10-03 to #12-03 (mirror)

#02-06 to #04-06

#06-06 to #08-06

#10-06 to #12-06

#02-10 to #04-10

#06-10 to #08-10

#10-10 to #12-10

#02-18 to #04-18

#06-18 to #08-18

#10-18 to #12-18

#02-19 to #04-19 (mirror)

#06-19 to #08-19 (mirror)

#10-19 to #12-19 (mirror) #02-23 to #04-23 (mirror)

#06-23 to #08-23 (mirror)

#10-23 to #12-23 (mirror)

#### TYPE CS3 3 - BEDROOM COSPACE

#### 115 sam / 1238 sa ft

#01-19 (mirror) #05-19 (mirror) #09-19 (mirror) #05-03 (mirror) #05-10 #09-10 #09-03 (mirror)

#05-06 #09-06 #05-18 #09-18

# #01-23 (mirror) #05-23 (mirror) #09-23 (mirror)

#### TYPE CS3p 3 - BEDROOM COSPACE

115 sqm / 1238 sq ft

#01-03 (mirror) #01-06

#01-10 #01-18

### **TYPE CS3A**

118 sqm / 1270 sq ft

#14-03 (mirror) #14-06 #14-19 (mirror) #14-23 (mirror) #15-03 (mirror) #15-06 #15-19 (mirror) #15-23 (mirror)

### **TYPE CS3PH**

149 sqm / 1604 sq ft (Including Strata void area of approx. 31 sqm above living / dining and master bedroom) #16-03 (mirror) #16-19 (mirror) #16-06 #16-23 (mirror)

#### TYPE CS3PH 3 - BEDROOM COSPACE

149 sqm / 1604 sq ft (Including Strata void area of approx. 31 sqm above living / dining and master bedroom) #16-10 #16-18

#### TYPE D1

105 sqm / 1130 sq ft

#02-13 to #04-13 (mirror) #06-13 to #08-13 (mirror) #10-13 to #12-13 (mirror)

#02-17 to #04-17 (mirror) #06-17 to #08-17 (mirror) #10-17 to #12-17 (mirror)

#02-20 to #04-20 #06-20 to #08-20

#10-20 to #12-20

#02-21 to #04-21 (mirror) #06-21 to #08-21 (mirror) #10-21 to #12-21 (mirror)

#02-28 to #04-28 #06-28 to #08-28 #10-28 to #12-28

#02-29 to #05-29 (mirror) #07-29 to #09-29 (mirror) #11-29 to #13-29 (mirror)

#### TYPE D1 4 - BEDROOM

105 sqm / 1130 sq ft

#05-13 (mirror) #05-17 (mirror) #01-20 #05-21 (mirror) #09-13 (mirror) #09-17 (mirror) #05-20 #09-21 (mirror) #09-20

#01-28 #06-29 (mirror) #05-28 #10-29 (mirror)

#### TYPE D1p 4 - BEDROOM

105 sqm /1130 sq ft

#01-13 (mirror) #01-21 (mirror) #01-17 (mirror) #01-29 (mirror)

BLK 15

ANCHORVALE CRESCENT

### TYPE D1A

108 sqm / 1163 sq ft

#14-17 (mirror) #15-17 (mirror)

#14-20

#15-20

#14-28

#15-28

#15-29 (mirror)

#16-29 (mirror)

### TYPE D1PH

135 sqm / 1453 sq ft (Including Strata void area of approx. 27 sqm above living and master bedroom) #16-17 (mirror) #16-20 #16-28 #17-29 (mirror)

#### TYPE D1PH 4 - BEDROOM

135 sqm / 1453 sq ft (Including Strata void area of approx. 27 sqm above living and master bedroom) #16-13 (mirror) #16-21 (mirror)

### TYPE D2

108 sgm / 1163 sg ft

#02-05 to #04-05 #06-05 to #08-05 #10-05 to #12-05

#02-37 to #05-37 #07-37 to #09-37 #11-37 to #13-37

#### TYPE D2 4 - BEDROOM

108 sqm / 1163 sq ft

#05-05 #09-05 #06-37 #10-37

#### TYPE D2p 4 - BEDROOM

108 sqm / 1163 sq ft #01-05 #01-37

## TYPE D2A

111 sqm / 1195 sq ft #15-37 #16-37

#### TYPE D2A 4 - BEDROOM

111 sqm / 1195 sq ft #13-05 #14-05 #15-05

#### TYPE D2A 4 - BEDROOM

111 sqm / 1195 sq ft #14-37

## **TYPE D2PH**

142 sqm / 1528 sq ft (Including Strata void area of approx. 31 sqm above living / dining and master bedroom) #17-37

#### TYPE D2PH 4 - BEDROOM

142 sqm / 1528 sq ft (Including Strata void area of approx. 31 sqm above living / dining and master bedroom) #16-05

### TYPE D3

113 sgm / 1216 sg ft

#02-04 to #04-04 #06-04 to #08-04 #10-04 to #12-04

#02-09 to #04-09 (mirror) #06-09 to #08-09 (mirror) #10-09 to #12-09 (mirror)

#### TYPE D3 4 - BEDROOM PREMIUM

113 sqm / 1216 sq ft #05-04 #05-09 (mirror) #09-04 #09-09 (mirror)

#### TYPE D3p 4 - BEDROOM PREMIUM

113 sqm / 1216 sq ft #01-04 #01-09 (mirror)

### TYPE D3A

116 sqm / 1249 sq ft

#14-04 #14-09 (mirror) #15-04 #15-09 (mirror)

#### TYPE D3A 4 - BEDROOM PREMIUM

116 sqm / 1249 sq ft #13-04 #13-09 (mirror)

### TYPE D3PH

148 sqm / 1593 sq ft (Including Strata void area of approx. 32 sqm above living/ dining and master bedroom) #16-04 #16-09 (mirror)

## TYPE D4

118 sgm / 1270 sg ft

#02-33 to #05-33 (mirror) #07-33 to #09-33 (mirror) #11-33 to #13-33 (mirror)

#02-36 to #05-36 #07-36 to #09-36 #11-36 to #13-36

#### TYPE D4 4 - BEDROOM PREMIUM

118 sqm / 1270 sq ft

#06-33 #06-36 (mirror) #10-33 #10-36 (mirror)

#### TYPE D4p 4 - BEDROOM PREMIUM

118 sqm / 1270 sq ft #01-33 #01-36 (mirror)

### TYPE D4A

121 sqm / 1302 sq ft

#15-33 #15-36 (mirror) #16-36 (mirror)

#### TYPE D4A 4 - BEDROOM PREMIUM

121 sqm / 1302 sq ft #14-33 #14-36 (mirror)

# **TYPE D4PH**

152 sqm / 1636 sq ft (Including Strata void area of approx. 31 sqm above living / dining and master bedroom) #17-33 #17-36 (mirror)

#### **TYPE CS4**

124 sqm / 1335 sq ft

#02-31 to #05-31 (mirror) #07-31 to #09-31 (mirror) #11-31 to #14-31 (mirror) #02-35 to #05-35 (mirror)

#07-35 to #09-35 (mirror) #11-35 to #14-35 (mirror)

#02-38 to #05-38 #07-38 to #09-38 #11-38 to #14-38

#### TYPE CS4 4 - BEDROOM COSPACE

124 sqm / 1335 sq ft #06-31 (mirror) #06-35 (mirror) #06-38 #10-31 (mirror) #10-35 (mirror) #10-38

#### TYPE CS4P 4 - BEDROOM COSPACE

124 sqm / 1335 sq ft #01-31 (mirror) #01-35 (mirror) #01-38

### **TYPE CS4A**

127 sqm / 1367 sq ft

#15-31 (mirror) #15-35 (mirror) #15-38 #16-31 (mirror) #16-35 (mirror) #16-38

#### TYPE CS4A 4 - BEDROOM COSPACE

127 sqm / 1367 sq ft #14-31 (mirror) #14-35 (mirror) #14-38

### **TYPE CS4PH**

159 sqm / 1711 sq ft (Including Strata void area of approx. 32 sqm above living / dining and master bedroom) #17-31 (mirror) #17-35 (mirror) #17-38

BLK 15

ANCHORVALE CRESCENT

### **TYPE CS5**

139 sgm / 1496 sg ft

#02-32 to #05-32 #02-40 to #05-40 #07-32 to #09-32 #07-40 to #09-40 #11-32 to #13-32 #11-40 to #13-40

#### TYPE CS5 5 - BEDROOM COSPACE

139 sqm / 1496 sq ft #06-32 #06-40 #10-32 #10-40

#### TYPE CS5p 5 - BEDROOM COSPACE

139 sqm / 1496 sq ft

#01-32 #01-40

### **TYPE CS5A**

142 sqm / 1528 sq ft #15-32 #15-40 #16-32 #16-40

#### TYPE CS5A 5 - BEDROOM COSPACE

142 sqm / 1528 sq ft #14-32 #14-40

### **TYPE CS5PH**

156 sqm / 1679 sq ft (Including Strata void area of approx. 14 sqm above living / dining) #17-32 #17-40