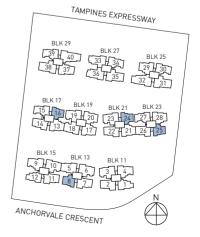

#14-14

#15-14

#14-22

#15-22

TAMPINES EXPRESSWAY

### **TYPE C4PH**

131 sqm / 1410 sq ft (Including Strata void area of approx. 30 sqm above living / dining and master bedroom)

#16-15 (mirror) #17-30 #16-27 (mirror) #17-34

#17-39 (mirror)

BLK 15

ANCHORVALE CRESCENT

#### TYPE D1p 4 - BEDROOM

105 sqm /1130 sq ft

#01-13 (mirror) #01-21 (mirror) #01-17 (mirror) #01-29 (mirror)

BLK 15

ANCHORVALE CRESCENT

### **TYPE CS4PH**

159 sqm / 1711 sq ft (Including Strata void area of approx. 32 sqm above living / dining and master bedroom) #17-31 (mirror) #17-35 (mirror) #17-38

BLK 15

ANCHORVALE CRESCENT