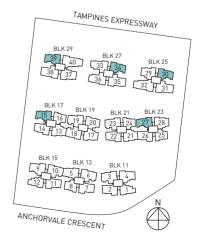

#14-14

#15-14

#14-22

#15-22

TAMPINES EXPRESSWAY

### **TYPE C4PH**

131 sqm / 1410 sq ft (Including Strata void area of approx. 30 sqm above living / dining and master bedroom)

#16-15 (mirror) #17-30 #16-27 (mirror) #17-34

#17-39 (mirror)

BLK 15

ANCHORVALE CRESCENT

#### TYPE D1p 4 - BEDROOM

105 sqm /1130 sq ft

#01-13 (mirror) #01-21 (mirror) #01-17 (mirror) #01-29 (mirror)

BLK 15

ANCHORVALE CRESCENT

### **TYPE CS4PH**

159 sqm / 1711 sq ft (Including Strata void area of approx. 32 sqm above living / dining and master bedroom) #17-31 (mirror) #17-35 (mirror) #17-38

BLK 15

ANCHORVALE CRESCENT