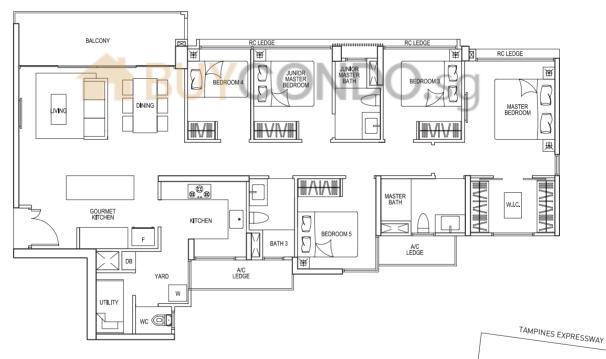

E

124 sqm / 1335 sq ft #01-31 (mirror) #01-35 (mirror) #01-38







### **TYPE CS4A**

127 sqm / 1367 sq ft

#15-31 (mirror) #15-35 (mirror) #15-38 #16-31 (mirror) #16-35 (mirror) #16-38



#### TYPE CS4A 4 - BEDROOM COSPACE

127 sqm / 1367 sq ft #14-31 (mirror) #14-35 (mirror) #14-38





### **TYPE CS4PH**

159 sqm / 1711 sq ft (Including Strata void area of approx. 32 sqm above living / dining and master bedroom) #17-31 (mirror) #17-35 (mirror) #17-38





BLK 15

ANCHORVALE CRESCENT

### **TYPE CS5**

139 sgm / 1496 sg ft

#02-32 to #05-32 #02-40 to #05-40 #07-32 to #09-32 #07-40 to #09-40 #11-32 to #13-32 #11-40 to #13-40

#### TYPE CS5 5 - BEDROOM COSPACE

139 sqm / 1496 sq ft #06-32 #06-40 #10-32 #10-40



#### TYPE CS5p 5 - BEDROOM COSPACE

139 sqm / 1496 sq ft

#01-32 #01-40





### **TYPE CS5A**

142 sqm / 1528 sq ft #15-32 #15-40 #16-32 #16-40



#### TYPE CS5A 5 - BEDROOM COSPACE

142 sqm / 1528 sq ft #14-32 #14-40





### **TYPE CS5PH**

156 sqm / 1679 sq ft (Including Strata void area of approx. 14 sqm above living / dining) #17-32 #17-40