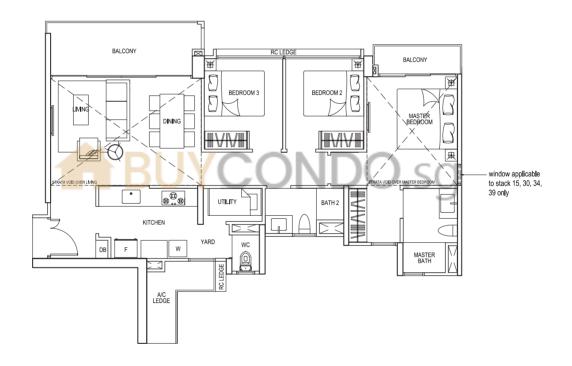

### **TYPE C4A**

101 sqm / 1087 sq ft

#14-15 (mirror) #14-27 (mirror) #15-30 #15-34 #15-39 (mirror) #15-15 (mirror) #15-27 (mirror) #16-30 #16-34 #16-39 (mirror)