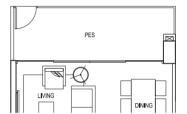

### TYPE C1

86 sgm / 926 sg ft

#02-08 to #04-08

#06-08 to #08-08

#10-08 to #12-08

#02-16 to #04-16

#06-16 to #08-16

#10-16 to #12-16

#### TYPE C1 3 - BEDROOM

86 sqm / 926 sq ft

#05-08 #01-16

#01-24 #05-24 #09-24 #05-25 (mirror) #05-16 #09-16 #09-25 (mirror)

#### TYPE C1p 3 - BEDROOM

86 sqm / 926 sq ft #01-08