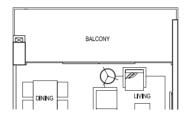

ft

#14-04 #14-09 (mirror) #15-04 #15-09 (mirror)



#### TYPE D3A 4 - BEDROOM PREMIUM

116 sqm / 1249 sq ft #13-04 #13-09 (mirror)





### TYPE D3PH

148 sqm / 1593 sq ft (Including Strata void area of approx. 32 sqm above living/ dining and master bedroom) #16-04 #16-09 (mirror)





## TYPE D4

118 sgm / 1270 sg ft

#02-33 to #05-33 (mirror) #07-33 to #09-33 (mirror) #11-33 to #13-33 (mirror)

#02-36 to #05-36 #07-36 to #09-36 #11-36 to #13-36

#### TYPE D4 4 - BEDROOM PREMIUM

118 sqm / 1270 sq ft

#06-33 #06-36 (mirror) #10-33 #10-36 (mirror)



#### TYPE D4p 4 - BEDROOM PREMIUM

118 sqm / 1270 sq ft #01-33 #01-36 (mirror)







### TYPE D4A

121 sqm / 1302 sq ft

#15-33 #15-36 (mirror) #16-36 (mirror)

#### TYPE D4A 4 - BEDROOM PREMIUM

121 sqm / 1302 sq ft #14-33 #14-36 (mirror)







# **TYPE D4PH**

152 sqm / 1636 sq ft (Including Strata void area of approx. 31 sqm above living / dining and master bedroom) #17-33 #17-36 (mirror)





#### **TYPE CS4**

124 sqm / 1335 sq ft

#02-31 to #05-31 (mirror) #07-31 to #09-31 (mirror) #11-31 to #14-31 (mirror) #02-35 to #05-35 (mirror)

#07-35 to #09-35 (mirror) #11-35 to #14-35 (mirror)

#02-38 to #05-38 #07-38 to #09-38 #11-38 to #14-38

#### TYPE CS4 4 - BEDROOM COSPACE

124 sqm / 1335 sq ft #06-31 (mirror) #06-35 (mirror) #06-38 #10-31 (mirror) #10-35 (mirror) #10-38



#### TYPE CS4P 4 - BEDROOM COSPACE

124 sqm / 1335 sq ft #01-31 (mirror) #01-35 (mirror) #01-38







### **TYPE CS4A**

127 sqm / 1367 sq ft

#15-31 (mirror) #15-35 (mirror) #15-38 #16-31 (mirror) #16-35 (mirror) #16-38



#### TYPE CS4A 4 - BEDROOM