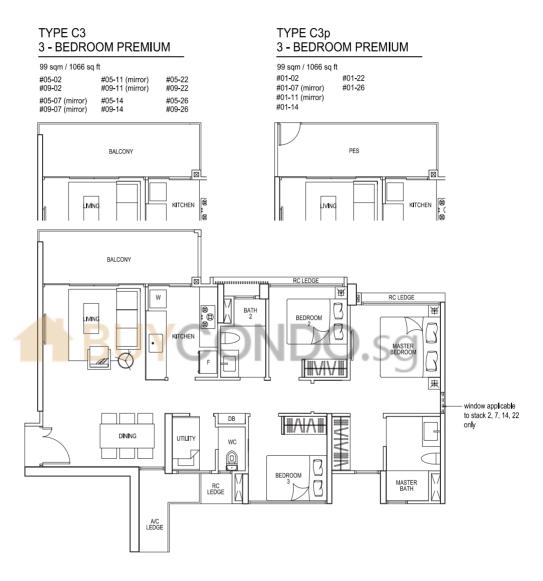

### TYPE C3

99 sgm / 1066 sg ft

#02-02 to #04-02 #06-02 to #08-02 #10-02 to #12-02 #02-07 to #04-07 (mirror) #06-07 to #08-07 (mirror) #10-07 to #12-07 (mirror) #02-11 to #04-11 (mirror) #06-11 to #08-11 (mirror) #10-11 to #12-11 (mirror) #02-14 to #04-14 #06-14 to #08-14 #10-14 to #12-14 #02-22 to #04-22 #06-22 to #08-22 #10-22 to #12-22 #02-26 to #04-26

#06-26 to #08-26

#10-26 to #12-26