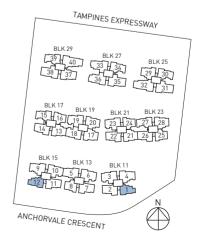

### **TYPE C4PH**

131 sqm / 1410 sq ft (Including Strata void area of approx. 30 sqm above living / dining and master bedroom)

#16-15 (mirror) #17-30 #16-27 (mirror) #17-34

#17-39 (mirror)

BLK 15

ANCHORVALE CRESCENT

BLK 11