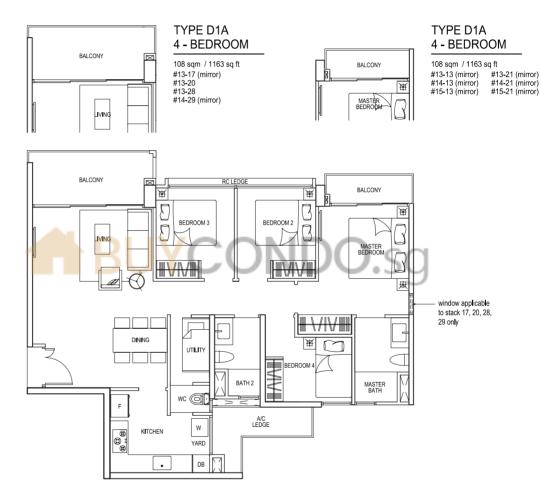

### TYPE D1A

108 sqm / 1163 sq ft

#14-17 (mirror) #15-17 (mirror)

#14-20

#15-20

#14-28

#15-28

#15-29 (mirror)