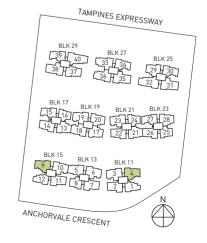

### **TYPE C4PH**

131 sqm / 1410 sq ft (Including Strata void area of approx. 30 sqm above living / dining and master bedroom)

#16-15 (mirror) #17-30 #16-27 (mirror) #17-34

#17-39 (mirror)

BLK 15

ANCHORVALE CRESCENT

BLK 11

#### TYPE D1p 4 - BEDROOM

105 sqm /1130 sq ft

#01-13 (mirror) #01-21 (mirror) #01-17 (mirror) #01-29 (mirror)

BLK 15

ANCHORVALE CRESCENT

### **TYPE CS4PH**

159 sqm / 1711 sq ft (Including Strata void area of approx. 32 sqm above living / dining and master bedroom) #17-31 (mirror) #17-35 (mirror) #17-38

BLK 15

ANCHORVALE CRESCENT