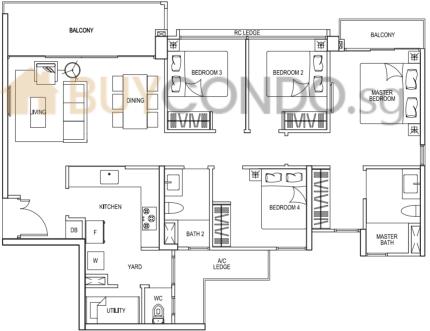

#### TYPE D1

105 sqm / 1130 sq ft

#02-13 to #04-13 (mirror) #06-13 to #08-13 (mirror) #10-13 to #12-13 (mirror)

#02-17 to #04-17 (mirror) #06-17 to #08-17 (mirror) #10-17 to #12-17 (mirror)

#02-20 to #04-20 #06-20 to #08-20

#10-20 to #12-20

#02-21 to #04-21 (mirror) #06-21 to #08-21 (mirror) #10-21 to #12-21 (mirror)

#02-28 to #04-28 #06-28 to #08-28 #10-28 to #12-28

#02-29 to #05-29 (mirror) #07-29 to #09-29 (mirror) #11-29 to #13-29 (mirror)

#### TYPE D1 4 - BEDROOM

105 sqm / 1130 sq ft

#05-13 (mirror) #05-17 (mirror) #01-20 #05-21 (mirror) #09-13 (mirror) #09-17 (mirror) #05-20 #09-21 (mirror) #09-20

#01-28 #06-29 (mirror) #05-28 #10-29 (mirror)