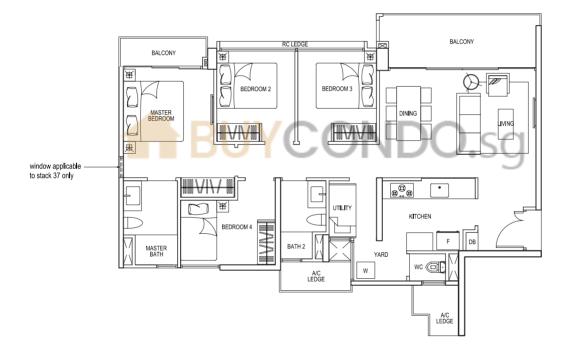

#### TYPE D1

105 sqm / 1130 sq ft

#02-13 to #04-13 (mirror) #06-13 to #08-13 (mirror) #10-13 to #12-13 (mirror)

#02-17 to #04-17 (mirror) #06-17 to #08-17 (mirror) #10-17 to #12-17 (mirror)

#02-20 to #04-20 #06-20 to #08-20

#10-20 to #12-20

#02-21 to #04-21 (mirror) #06-21 to #08-21 (mirror) #10-21 to #12-21 (mirror)

#02-28 to #04-28 #06-28 to #08-28 #10-28 to #12-28

#02-29 to #05-29 (mirror) #07-29 to #09-29 (mirror) #11-29 to #13-29 (mirror)

#### TYPE D1 4 - BEDROOM

105 sqm / 1130 sq ft

#05-13 (mirror) #05-17 (mirror) #01-20 #05-21 (mirror) #09-13 (mirror) #09-17 (mirror) #05-20 #09-21 (mirror) #09-20

#01-28 #06-29 (mirror) #05-28 #10-29 (mirror)

#### TYPE D1p 4 - BEDROOM

105 sqm /1130 sq ft

#01-13 (mirror) #01-21 (mirror) #01-17 (mirror) #01-29 (mirror)

BLK 15

ANCHORVALE CRESCENT