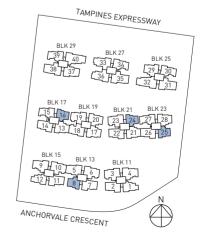

### **TYPE C4PH**

131 sqm / 1410 sq ft (Including Strata void area of approx. 30 sqm above living / dining and master bedroom)

#16-15 (mirror) #17-30 #16-27 (mirror) #17-34

#17-39 (mirror)

BLK 15

ANCHORVALE CRESCENT

BLK 11