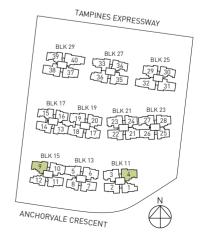

### **TYPE C4PH**

131 sqm / 1410 sq ft (Including Strata void area of approx. 30 sqm above living / dining and master bedroom)

#16-15 (mirror) #17-30 #16-27 (mirror) #17-34

#17-39 (mirror)

BLK 15

ANCHORVALE CRESCENT

BLK 11

#### TYPE D1p 4 - BEDROOM

105 sqm /1130 sq ft

#01-13 (mirror) #01-21 (mirror) #01-17 (mirror) #01-29 (mirror)

BLK 15

ANCHORVALE CRESCENT

### **TYPE CS4PH**

159 sqm / 1711 sq ft (Including Strata void area of approx. 32 sqm above living / dining and master bedroom) #17-31 (mirror) #17-35 (mirror) #17-38

BLK 15

ANCHORVALE CRESCENT