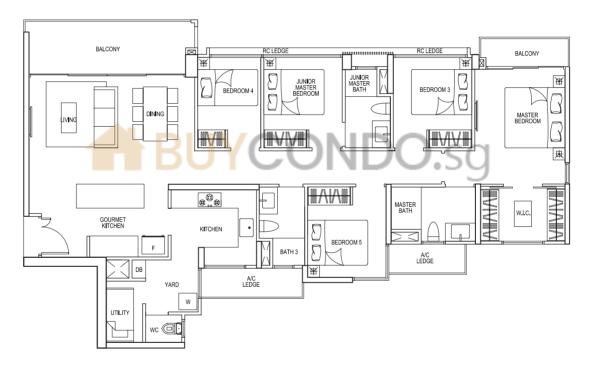

# 4-BEDROOM

#### TYPE D1

105 sqm / 1130 sq ft

#02-13 to #04-13 (mirror) #06-13 to #08-13 (mirror) #10-13 to #12-13 (mirror)

#02-17 to #04-17 (mirror) #06-17 to #08-17 (mirror) #10-17 to #12-17 (mirror)

#02-20 to #04-20 #06-20 to #08-20

#10-20 to #12-20

#02-21 to #04-21 (mirror) #06-21 to #08-21 (mirror) #10-21 to #12-21 (mirror)

#02-28 to #04-28 #06-28 to #08-28 #10-28 to #12-28

#02-29 to #05-29 (mirror) #07-29 to #09-29 (mirror) #11-29 to #13-29 (mirror)

#### TYPE D1 4 - BEDROOM

105 sqm / 1130 sq ft

#05-13 (mirror) #05-17 (mirror) #01-20 #05-21 (mirror) #09-13 (mirror) #09-17 (mirror) #05-20 #09-21 (mirror) #09-20

#01-28 #06-29 (mirror) #05-28 #10-29 (mirror)

#### TYPE D1p 4 - BEDROOM

105 sqm /1130 sq ft

#01-13 (mirror) #01-21 (mirror) #01-17 (mirror) #01-29 (mirror)

BLK 15

ANCHORVALE CRESCENT