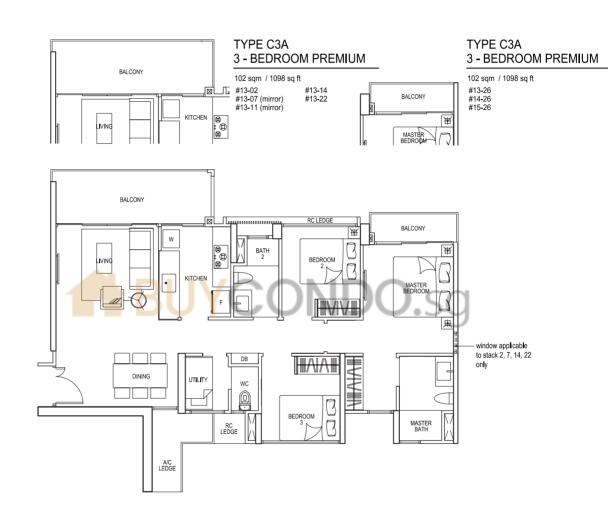

### TYPE C3A

102 sgm / 1098 sg ft

#14-02

#15-02

#14-07 (mirror)

#15-07 (mirror)

#14-11 (mirror)

#15-11 (mirror)

#14-14

#15-14

#14-22

#15-22

TAMPINES EXPRESSWAY