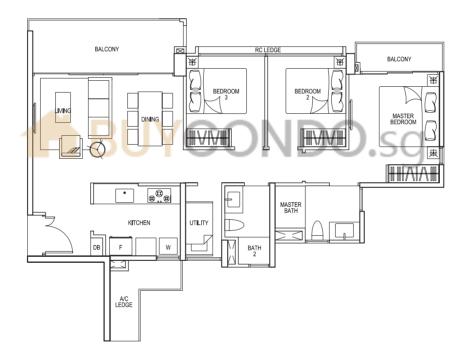

### TYPE C1

86 sgm / 926 sg ft

#02-08 to #04-08

#06-08 to #08-08

#10-08 to #12-08

#02-16 to #04-16

#06-16 to #08-16

#10-16 to #12-16

#02-24 to #04-24

#06-24 to #08-24 #10-24 to #12-24

#02-25 to #04-25 (mirror)

#06-25 to #08-25 (mirror)

#10-25 to #12-25 (mirror)

#### TYPE C1 3 - BEDROOM

86 sqm / 926 sq ft

#05-08 #01-16

#01-24 #05-24 #09-24 #05-25 (mirror) #05-16 #09-16 #09-25 (mirror)

#### TYPE C1p 3 - BEDROOM

86 sqm / 926 sq ft #01-08