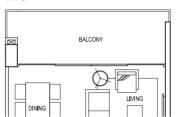

### TYPE C1

86 sgm / 926 sg ft

#02-08 to #04-08

#06-08 to #08-08

#10-08 to #12-08

#02-16 to #04-16

#06-16 to #08-16

#10-16 to #12-16

#### TYPE C1 3 - BEDROOM

86 sqm / 926 sq ft

#05-08 #01-16

#01-24 #05-24 #09-24 #05-25 (mirror) #05-16 #09-16 #09-25 (mirror)

#### TYPE C1p 3 - BEDROOM

86 sqm / 926 sq ft #01-08