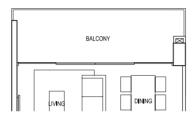

### TYPE C1

86 sgm / 926 sg ft

#02-08 to #04-08

#06-08 to #08-08

#10-08 to #12-08

#02-16 to #04-16

#06-16 to #08-16

#10-16 to #12-16