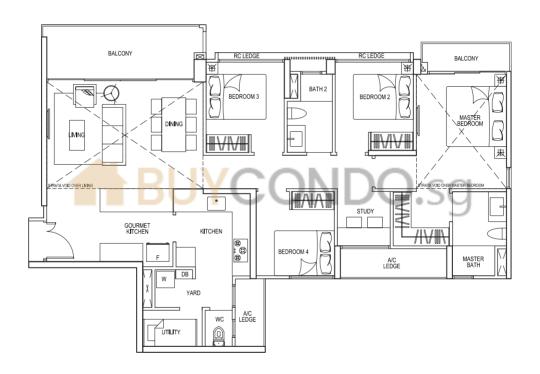

# 4-BEDROOM

#### TYPE D1

105 sqm / 1130 sq ft

#02-13 to #04-13 (mirror) #06-13 to #08-13 (mirror) #10-13 to #12-13 (mirror)

#02-17 to #04-17 (mirror) #06-17 to #08-17 (mirror) #10-17 to #12-17 (mirror)

#02-20 to #04-20 #06-20 to #08-20

#10-20 to #12-20

#02-21 to #04-21 (mirror) #06-21 to #08-21 (mirror) #10-21 to #12-21 (mirror)

#02-28 to #04-28 #06-28 to #08-28 #10-28 to #12-28

#02-29 to #05-29 (mirror) #07-29 to #09-29 (mirror) #11-29 to #13-29 (mirror)

#### TYPE D1 4 - BEDROOM

105 sqm / 1130 sq ft

#05-13 (mirror) #05-17 (mirror) #01-20 #05-21 (mirror) #09-13 (mirror) #09-17 (mirror) #05-20 #09-21 (mirror) #09-20

#01-28 #06-29 (mirror) #05-28 #10-29 (mirror)

#### TYPE D1p 4 - BEDROOM

105 sqm /1130 sq ft

#01-13 (mirror) #01-21 (mirror) #01-17 (mirror) #01-29 (mirror)

BLK 15

ANCHORVALE CRESCENT