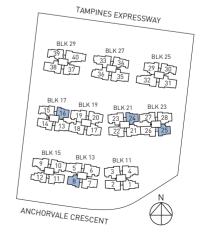

### **TYPE C4PH**

131 sqm / 1410 sq ft (Including Strata void area of approx. 30 sqm above living / dining and master bedroom)

#16-15 (mirror) #17-30 #16-27 (mirror) #17-34

#17-39 (mirror)

BLK 15

ANCHORVALE CRESCENT

BLK 11