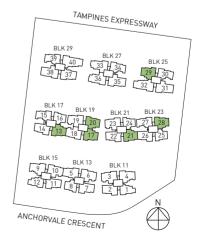

### **TYPE C4PH**

131 sqm / 1410 sq ft (Including Strata void area of approx. 30 sqm above living / dining and master bedroom)

#16-15 (mirror) #17-30 #16-27 (mirror) #17-34

#17-39 (mirror)

BLK 15

ANCHORVALE CRESCENT

BLK 11