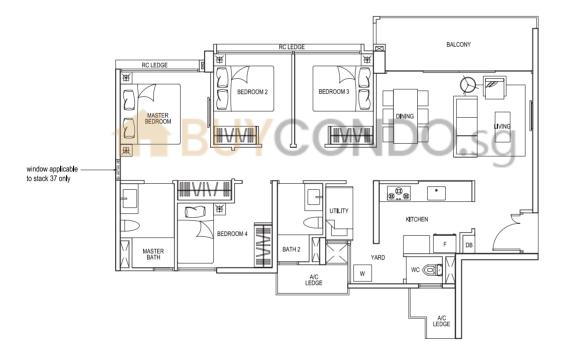

# 4-BEDROOM

#### TYPE D1

105 sqm / 1130 sq ft

#02-13 to #04-13 (mirror) #06-13 to #08-13 (mirror) #10-13 to #12-13 (mirror)

#02-17 to #04-17 (mirror) #06-17 to #08-17 (mirror) #10-17 to #12-17 (mirror)

#02-20 to #04-20 #06-20 to #08-20

#10-20 to #12-20

#02-21 to #04-21 (mirror) #06-21 to #08-21 (mirror) #10-21 to #12-21 (mirror)

#02-28 to #04-28 #06-28 to #08-28 #10-28 to #12-28

#02-29 to #05-29 (mirror) #07-29 to #09-29 (mirror) #11-29 to #13-29 (mirror)

#### TYPE D1 4 - BEDROOM

105 sqm / 1130 sq ft

#05-13 (mirror) #05-17 (mirror) #01-20 #05-21 (mirror) #09-13 (mirror) #09-17 (mirror) #05-20 #09-21 (mirror) #09-20

#01-28 #06-29 (mirror) #05-28 #10-29 (mirror)

#### TYPE D1p 4 - BEDROOM

105 sqm /1130 sq ft

#01-13 (mirror) #01-21 (mirror) #01-17 (mirror) #01-29 (mirror)

BLK 15

ANCHORVALE CRESCENT