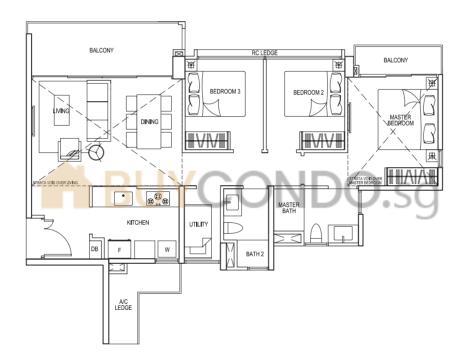

### TYPE C1

86 sgm / 926 sg ft

#02-08 to #04-08

#06-08 to #08-08

#10-08 to #12-08

#02-16 to #04-16

#06-16 to #08-16

#10-16 to #12-16

#02-24 to #04-24

#06-24 to #08-24 #10-24 to #12-24

#02-25 to #04-25 (mirror)

#06-25 to #08-25 (mirror)

#10-25 to #12-25 (mirror)

#### TYPE C1 3 - BEDROOM

86 sqm / 926 sq ft

#05-08 #01-16

#01-24 #05-24 #09-24 #05-25 (mirror) #05-16 #09-16 #09-25 (mirror)

#### TYPE C1p 3 - BEDROOM

86 sqm / 926 sq ft #01-08