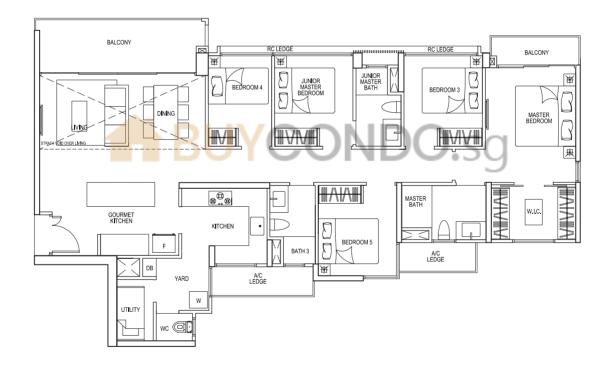

# 4-BEDROOM

#### TYPE D1

105 sqm / 1130 sq ft

#02-13 to #04-13 (mirror) #06-13 to #08-13 (mirror) #10-13 to #12-13 (mirror)

#02-17 to #04-17 (mirror) #06-17 to #08-17 (mirror) #10-17 to #12-17 (mirror)

#02-20 to #04-20 #06-20 to #08-20

#10-20 to #12-20

#02-21 to #04-21 (mirror) #06-21 to #08-21 (mirror) #10-21 to #12-21 (mirror)

#02-28 to #04-28 #06-28 to #08-28 #10-28 to #12-28

#02-29 to #05-29 (mirror) #07-29 to #09-29 (mirror) #11-29 to #13-29 (mirror)

#### TYPE D1 4 - BEDROOM

105 sqm / 1130 sq ft

#05-13 (mirror) #05-17 (mirror) #01-20 #05-21 (mirror) #09-13 (mirror) #09-17 (mirror) #05-20 #09-21 (mirror) #09-20

#01-28 #06-29 (mirror) #05-28 #10-29 (mirror)

#### TYPE D1p 4 - BEDROOM

105 sqm /1130 sq ft

#01-13 (mirror) #01-21 (mirror) #01-17 (mirror) #01-29 (mirror)

BLK 15

ANCHORVALE CRESCENT