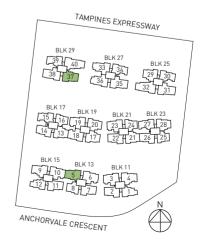

### **TYPE C4PH**

131 sqm / 1410 sq ft (Including Strata void area of approx. 30 sqm above living / dining and master bedroom)

#16-15 (mirror) #17-30 #16-27 (mirror) #17-34

#17-39 (mirror)

BLK 15

ANCHORVALE CRESCENT

BLK 11