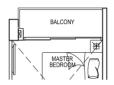

### **TYPE C1PH**

113 sqm / 1216 sq ft (Including Strata void area of approx. 24 sqm above living and master bedroom) #16-08

#16-08 #16-16 #16-24

#16-25 (mirror)