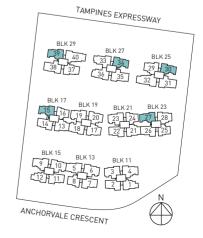

### **TYPE C4PH**

131 sqm / 1410 sq ft (Including Strata void area of approx. 30 sqm above living / dining and master bedroom)

#16-15 (mirror) #17-30 #16-27 (mirror) #17-34

#17-39 (mirror)

BLK 15

ANCHORVALE CRESCENT

BLK 11

#### TYPE D1p 4 - BEDROOM

105 sqm /1130 sq ft

#01-13 (mirror) #01-21 (mirror) #01-17 (mirror) #01-29 (mirror)

BLK 15

ANCHORVALE CRESCENT