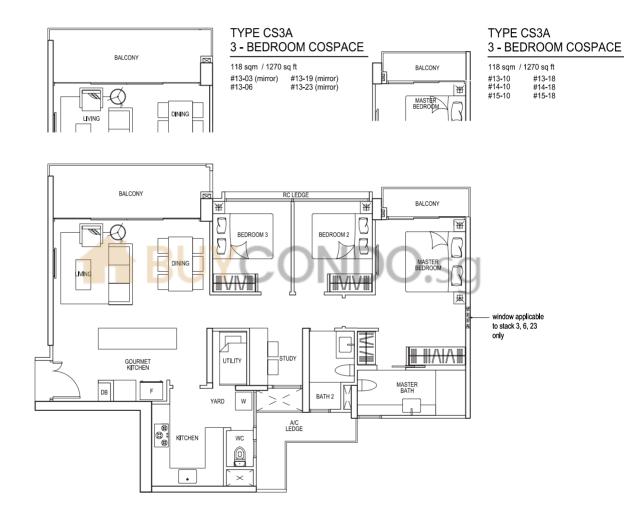

### **TYPE CS3A**

118 sqm / 1270 sq ft

#14-03 (mirror) #14-06 #14-19 (mirror) #14-23 (mirror) #15-03 (mirror) #15-06 #15-19 (mirror) #15-23 (mirror)

### **TYPE CS3PH**

149 sqm / 1604 sq ft (Including Strata void area of approx. 31 sqm above living / dining and master bedroom) #16-03 (mirror) #16-19 (mirror) #16-06 #16-23 (mirror)

#### TYPE CS3PH 3 - BEDROOM COSPACE

149 sqm / 1604 sq ft (Including Strata void area of approx. 31 sqm above living / dining and master bedroom) #16-10 #16-18