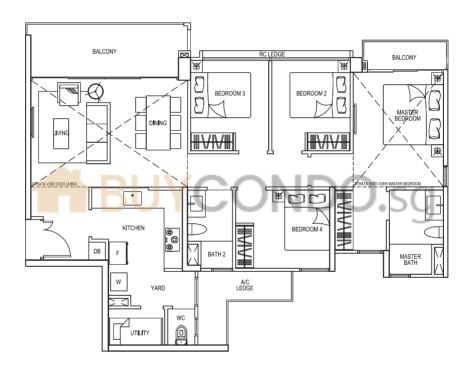

DROOM

142 sqm / 1528 sq ft (Including Strata void area of approx. 31 sqm above living / dining and master bedroom) #16-05





### TYPE D3

113 sgm / 1216 sg ft

#02-04 to #04-04 #06-04 to #08-04 #10-04 to #12-04

#02-09 to #04-09 (mirror) #06-09 to #08-09 (mirror) #10-09 to #12-09 (mirror)

#### TYPE D3 4 - BEDROOM PREMIUM

113 sqm / 1216 sq ft #05-04 #05-09 (mirror) #09-04 #09-09 (mirror)



#### TYPE D3p 4 - BEDROOM PREMIUM

113 sqm / 1216 sq ft #01-04 #01-09 (mirror)







### TYPE D3A

116 sqm / 1249 sq ft

#14-04 #14-09 (mirror) #15-04 #15-09 (mirror)



#### TYPE D3A 4 - BEDROOM PREMIUM

116 sqm / 1249 sq ft #13-04 #13-09 (mirror)





### TYPE D3PH

148 sqm / 1593 sq ft (Including Strata void area of approx. 32 sqm above living/ dining and master bedroom) #16-04 #16-09 (mirror)





## TYPE D4

118 sgm / 1270 sg ft

#02-33 to #05-33 (mirror) #07-33 to #09-33 (mirror) #11-33 to #13-33 (mirror)

#02-36 to #05-36 #07-36 to #09-36 #11-36 to #13-36

#### TYPE D4 4 - BEDROOM PREMIUM

118 sqm / 1270 sq ft

#06-33 #06-36 (mirror) #10-33 #10-36 (mirror)



#### TYPE D4p 4 - BEDROOM PREMIUM

118 sqm / 1270 sq ft #01-33 #01-36 (mirror)







### TYPE D4A

121 sqm / 1302 sq ft

#15-33 #15-36 (mirror) #16-36 (mirror)

#### TYPE D4A 4 - BEDROOM PREMIUM

121 sqm / 1302 sq ft #14-33 #14-36 (mirror)







# **TYPE D4PH**

152 sqm / 1636 sq ft (Including Strata void area of approx. 31 sqm above living / dining and master bedroom) #17-33 #17-36 (mirror)





#### **TYPE CS4**

124 sqm / 1335 sq ft

#02-31 to #05-31 (mirror) #07-31 to #09-31 (mirror) #11-31 to #14-31 (mirror) #02-3