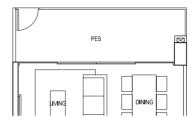

ACE

124 sqm / 1335 sq ft #01-31 (mirror) #01-35 (mirror) #01-38







### **TYPE CS4A**

127 sqm / 1367 sq ft

#15-31 (mirror) #15-35 (mirror) #15-38 #16-31 (mirror) #16-35 (mirror) #16-38



#### TYPE CS4A 4 - BEDROOM COSPACE

127 sqm / 1367 sq ft #14-31 (mirror) #14-35 (mirror) #14-38





### **TYPE CS4PH**

159 sqm / 1711 sq ft (Including Strata void area of approx. 32 sqm above living / dining and master bedroom) #17-31 (mirror) #17-35 (mirror) #17-38





BLK 15

ANCHORVALE CRESCENT

### **TYPE CS5**

139 sgm / 1496 sg ft

#02-32 to #05-32 #02-40 to #05-40 #07-32 to #09-32 #07-40 to #09-40 #11-32 to #13-32 #11-40 to #13-40

#### TYPE CS5 5 - BEDROOM COSPACE

139 sqm / 1496 sq ft #06-32 #06-40 #10-32 #10-40



#### TYPE CS5p 5 - BEDROOM COSPACE

139 sqm / 1496 sq ft

#01-32 #01-40





### **TYPE CS5A**

142 sqm / 1528 sq ft #15-32 #15-40 #16-32 #16-40



#### TYPE CS5A 5 - BEDROOM COSPACE

142 sqm / 1528 sq ft #14-32 #14-40





### **TYPE CS5PH**

156 sqm / 1679 sq ft (Including Strata void area of approx. 14 sqm above living / dining) #17-32 #17-40