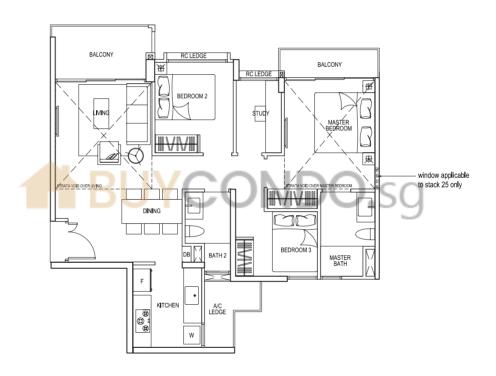

#### TYPE C1 3 - BEDROOM

86 sqm / 926 sq ft

#05-08 #01-16

#01-24 #05-24 #09-24 #05-25 (mirror) #05-16 #09-16 #09-25 (mirror)

#### TYPE C1p 3 - BEDROOM

86 sqm / 926 sq ft #01-08