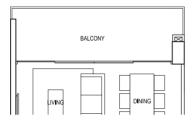

8 #10-31 (mirror) #10-35 (mirror) #10-38



#### TYPE CS4P 4 - BEDROOM COSPACE

124 sqm / 1335 sq ft #01-31 (mirror) #01-35 (mirror) #01-38







### **TYPE CS4A**

127 sqm / 1367 sq ft

#15-31 (mirror) #15-35 (mirror) #15-38 #16-31 (mirror) #16-35 (mirror) #16-38



#### TYPE CS4A 4 - BEDROOM COSPACE

127 sqm / 1367 sq ft #14-31 (mirror) #14-35 (mirror) #14-38





### **TYPE CS4PH**

159 sqm / 1711 sq ft (Including Strata void area of approx. 32 sqm above living / dining and master bedroom) #17-31 (mirror) #17-35 (mirror) #17-38





BLK 15

ANCHORVALE CRESCENT

### **TYPE CS5**

139 sgm / 1496 sg ft

#02-32 to #05-32 #02-40 to #05-40 #07-32 to #09-32 #07-40 to #09-40 #11-32 to #13-32 #11-40 to #13-40

#### TYPE CS5 5 - BEDROOM COSPACE

139 sqm / 1496 sq ft #06-32 #06-40 #10-32 #10-40



#### TYPE CS5p 5 - BEDROOM COSPACE

139 sqm / 1496 sq ft

#01-32 #01-40





### **TYPE CS5A**

142 sqm / 1528 sq ft #15-32 #15-40 #16-32 #16-40



#### TYPE CS5A 5 - BEDROOM COSPACE

142 sqm / 1528 sq ft #14-32 #14-40





### **TYPE CS5PH**

156 sqm / 1679 sq ft (Including Strata void area of approx. 14 sqm above living / dining) #17-32 #17-40