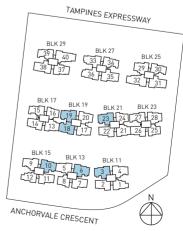

### TYPE C1

86 sgm / 926 sg ft

#02-08 to #04-08

#06-08 to #08-08

#10-08 to #12-08

#02-16 to #04-16

#06-16 to #08-16

#10-16 to #12-16

#02-24 to #04-24

#06-24 to #08-24 #10-24 to #12-24

#02-25 to #04-25 (mirror)

#06-25 to #08-25 (mirror)

#10-25 to #12-25 (mirror)

#### TYPE C1 3 - BEDROOM

86 sqm / 926 sq ft

#05-08 #01-16

#01-24 #05-24 #09-24 #05-25 (mirror) #05-16 #09-16 #09-25 (mirror)

#### TYPE C1p 3 - BEDROOM

86 sqm / 926 sq ft #01-08

### TYPE C1A

89 sgm / 958 sg ft

#14-08

#15-08

#14-16

#15-16

#14-24

#14-24

#14-25 (mirror)

#15-25 (mirror)

#### TYPE C1A 3 - BEDROOM

89 sqm / 958 sq ft #13-08

#13-08 #13-16 #13-24 #13-25 (mirror)

### **TYPE C1PH**

113 sqm / 1216 sq ft (Including Strata void area of approx. 24 sqm above living and master bedroom) #16-08

#16-08 #16-16 #16-24

#16-25 (mirror)

### TYPE C2

92 sgm / 990 sg ft

#02-01 to #04-01 (mirror) #06-01 to #08-01 (mirror) #10-01 to #12-01 (mirror)

#02-12 to #04-12 #06-12 to #08-12 #10-12 to #12-12

### **TYPE C2A**

95 sqm / 1023 sq ft #14-01 (mirror) #14-12 #15-01 (mirror) #15-12

TYPE C2A 3 - BEDROOM

95 sqm / 1023 sq ft #13-01 (mirror) #13-12

# **TYPE C2PH**

125 sqm / 1345 sq ft (Including Strata void area of approx. 30 sqm above living / dining and master bedroom) #16-01 (mirror) #16-12

### TYPE C3

99 sgm / 1066 sg ft

#02-02 to #04-02 #06-02 to #08-02 #10-02 to #12-02 #02-07 to #04-07 (mirror) #06-07 to #08-07 (mirror) #10-07 to #12-07 (mirror) #02-11 to #04-11 (mirror) #06-11 to #08-11 (mirror) #10-11 to #12-11 (mirror) #02-14 to #04-14 #06-14 to #08-14 #10-14 to #12-14 #02-22 to #04-22 #06-22 to #08-22 #10-22 to #12-22 #02-26 to #04-26

#06-26 to #08-26

#10-26 to #12-26

### TYPE C3A

102 sgm / 1098 sg ft

#14-02

#15-02

#14-07 (mirror)

#15-07 (mirror)

#14-11 (mirror)

#15-11 (mirror)

#14-14

#15-14

#14-22

#15-22

TAMPINES EXPRESSWAY

### TYPE C3PH

129 sqm / 1389 sq ft (Including Strata void area of approx. 27 sqm above living and master bedroom) #16-02 #16-22

#16-07 (mirror) #16-11 (mirror) #16-14

#### TYPE C3PH 3 - BEDROOM PREMIUM

129 sqm / 1389 sq ft (Including Strata void area of approx. 27 sqm above living and master bedroom) #16-26

### TYPE C4

98 sam / 1055 sa ft

#02-15 to #04-15 (mirror) #06-15 to #08-15 (mirror)

#10-15 to #12-15 (mirror)

#02-30 to #05-30

#07-30 to #09-30

#11-30 to #13-30

#02-39 to #05-39 (mirror) #07-39 to #09-39 (mirror)

#11-39 to #13-39 (mirror)

#02-27 to #04-27 (mirror) #06-27 to #08-27 (mirror)

#10-27 to #12-27 (mirror) #02-34 to #05-34

#07-34 to #09-34

#11-34 to #13-34

#### TYPE C4 3 - BEDROOM PREMIUM

# 98 sqm / 1055 sq ft

#01-27 (mirror) #05-27 (mirror) #09-27 (mirror) #01-15 (mirror) #05-15 (mirror) #09-15 (mirror)

#06-30 #06-34 #10-30 #10-34 #06-39 (mirror)

#10-39 (mirror)

#### TYPE C4p 3 - BEDROOM PREMIUM

98 sqm / 1055 sq ft

#01-30 #01-34

#01-39 (mirror)

### **TYPE C4A**

101 sqm / 1087 sq ft

#14-15 (mirror) #14-27 (mirror) #15-30 #15-34 #15-39 (mirror) #15-15 (mirror) #15-27 (mirror) #16-30 #16-34 #16-39 (mirror)

### **TYPE C4PH**

131 sqm / 1410 sq ft (Including Strata void area of approx. 30 sqm above living / dining and master bedroom)

#16-15 (mirror) #17-30 #16-27 (mirror) #17-34

#17-39 (mirror)

BLK 15

ANCHORVALE CRESCENT

### **TYPE CS3**

115 sgm / 1238 sg ft

#02-03 to #04-03 (mirror) #06-03 to #08-03 (mirror) #10-03 to #12-03 (mirror)

#02-06 to #04-06

#06-06 to #08-06

#10-06 to #12-06

#02-10 to #04-10

#06-10 to #08-10

#10-10 to #12-10

#02-18 to #04-18

#06-18 to #08-18

#10-18 to #12-18

#02-19 to #04-19 (mirror)

#06-19 to #08-19 (mirror)

#10-19 to #12-19 (mirror) #02-23 to #04-23 (mirror)

#06-23 to #08-23 (mirror)

#10-23 to #12-23 (mirror)

#### TYPE CS3 3 - BEDROOM COSPACE

#### 115 sam / 1238 sa ft

#01-19 (mirror) #05-19 (mirror) #09-19 (mirror) #05-03 (mirror) #05-10 #09-10 #09-03 (mirror)

#05-06 #09-06 #05-18 #09-18

# #01-23 (mirror) #05-23 (mirror) #09-23 (mirror)

#### TYPE CS3p 3 - BEDROOM COSPACE

115 sqm / 1238 sq ft

#01-03 (mirror) #01-06

#01-10 #01-18

### **TYPE CS3A**

118 sqm / 1270 sq ft

#14-03 (mirror) #14-06 #14-19 (mirror) #14-23 (mirror) #15-03 (mirror) #15-06 #15-19 (mirror) #15-23 (mirror)

### **TYPE CS3PH**

149 sqm / 1604 sq ft (Including Strata void area of approx. 31 sqm above living / dining and master bedroom) #16-03 (mirror) #16-19 (mirror) #16-06 #16-23 (mirror)

#### TYPE CS3PH 3 - BEDROOM COSPACE

149 sqm / 1604 sq ft (Including Strata void area of approx. 31 sqm above living / dining and master bedroom) #16-10 #16-18

#### TYPE D1

105 sqm / 1130 sq ft

#02-13 to #04-13 (mirror) #06-13 to #08-13 (mirror) #10-13 to #12-13 (mirror)

#02-17 to #04-17 (mirror) #06-17 to #08-17 (mirror) #10-17 to #12-17 (mirror)

#02-20 to #04-20 #06-20 to #08-20

#10-20 to #12-20

#02-21 to #04-21 (mirror) #06-21 to #08-21 (mirror) #10-21 to #12-21 (mirror)

#02-28 to #04-28 #06-28 to #08-28 #10-28 to #12-28

#02-29 to #05-29 (mirror) #07-29 to #09-29 (mirror) #11-29 to #13-29 (mirror)

#### TYPE D1 4 - BEDROOM

105 sqm / 1130 sq ft

#05-13 (mirror) #05-17 (mirror) #01-20 #05-21 (mirror) #09-13 (mirror) #09-17 (mirror) #05-20 #09-21 (mirror) #09-20

#01-28 #06-29 (mirror) #05-28 #10-29 (mirror)

#### TYPE D1p 4 - BEDROOM

105 sqm /1130 sq ft

#01-13 (mirror) #01-21 (mirror) #01-17 (mirror) #01-29 (mirror)

BLK 15

ANCHORVALE CRESCENT

### TYPE D1A

108 sqm / 1163 sq ft

#14-17 (mirror) #15-17 (mirror)

#14-20

#15-20

#14-28

#15-28

#15-29 (mirror)

#16-29 (mirror)

### TYPE D1PH

135 sqm / 1453 sq ft (Including Strata void area of approx. 27 sqm above living and master bedroom) #16-17 (mirror) #16-20 #16-28 #17-29 (mirror)

#### TYPE D1PH 4 - BEDROOM

135 sqm / 1453 sq ft (Including Strata void area of approx. 27 sqm above living and master bedroom) #16-13 (mirror) #16-21 (mirror)

### TYPE D2

108 sgm / 1163 sg ft

#02-05 to #04-05 #06-05 to #08-05 #10-05 to #12-05

#02-37 to #05-37 #07-37 to #09-37 #11-37 to #13-37

#### TYPE D2 4 - BEDROOM

108 sqm / 1163 sq ft

#05-05 #09-05 #06-37 #10-37

#### TYPE D2p 4 - BEDROOM

108 sqm / 1163 sq ft #01-05 #01-37

## TYPE D2A

111 sqm / 1195 sq ft #15-37 #16-37

#### TYPE D2A 4 - BEDROOM

111 sqm / 1195 sq ft #13-05 #14-05 #15-05

#### TYPE D2A 4 - BEDROOM

111 sqm / 1195 sq ft #14-37

## **TYPE D2PH**

142 sqm / 1528 sq ft (Including Strata void area of approx. 31 sqm above living / dining and master bedroom) #17-37

#### TYPE D2PH 4 - BEDROOM

142 sqm / 1528 sq ft (Including Strata void area of approx. 31 sqm above living / dining and master bedroom) #16-05

### TYPE D3

113 sgm / 1216 sg ft

#02-04 to #04-04 #06-04 to #08-04 #10-04 to #12-04

#02-09 to #04-09 (mirror) #06-09 to #08-09 (mirror) #10-09 to #12-09 (mirror)

#### TYPE D3 4 - BEDROOM PREMIUM

113 sqm / 1216 sq ft #05-04 #05-09 (mirror) #09-04 #09-09 (mirror)

#### TYPE D3p 4 - BEDROOM PREMIUM

113 sqm / 1216 sq ft #01-04 #01-09 (mirror)

### TYPE D3A

116 sqm / 1249 sq ft

#14-04 #14-09 (mirror) #15-04 #15-09 (mirror)

#### TYPE D3A 4 - BEDROOM PREMIUM

116 sqm / 1249 sq ft #13-04 #13-09 (mirror)

### TYPE D3PH

148 sqm / 1593 sq ft (Including Strata void area of approx. 32 sqm above living/ dining and master bedroom) #16-04 #16-09 (mirror)

## TYPE D4

118 sgm / 1270 sg ft

#02-33 to #05-33 (mirror) #07-33 to #09-33 (mirror) #11-33 to #13-33 (mirror)

#02-36 to #05-36 #07-36 to #09-36 #11-36 to #13-36

#### TYPE D4 4 - BEDROOM PREMIUM

118 sqm / 1270 sq ft

#06-33 #06-36 (mirror) #10-33 #10-36 (mirror)

#### TYPE D4p 4 - BEDROOM PREMIUM

118 sqm / 1270 sq ft #01-33 #01-36 (mirror)

### TYPE D4A

121 sqm / 1302 sq ft

#15-33 #15-36 (mirror) #16-36 (mirror)

#### TYPE D4A 4 - BEDROOM PREMIUM

121 sqm / 1302 sq ft #14-33 #14-36 (mirror)

# **TYPE D4PH**

152 sqm / 1636 sq ft (Including Strata void area of approx. 31 sqm above living / dining and master bedroom) #17-33 #17-36 (mirror)

#### **TYPE CS4**

124 sqm / 1335 sq ft

#02-31 to #05-31 (mirror) #07-31 to #09-31 (mirror) #11-31 to #14-31 (mirror) #02-35 to #05-35 (mirror)

#07-35 to #09-35 (mirror) #11-35 to #14-35 (mirror)

#02-38 to #05-38 #07-38 to #09-38 #11-38 to #14-38

#### TYPE CS4 4 - BEDROOM COSPACE

124 sqm / 1335 sq ft #06-31 (mirror) #06-35 (mirror) #06-38 #10-31 (mirror) #10-35 (mirror) #10-38

#### TYPE CS4P 4 - BEDROOM COSPACE

124 sqm / 1335 sq ft #01-31 (mirror) #01-35 (mirror) #01-38

### **TYPE CS4A**

127 sqm / 1367 sq ft

#15-31 (mirror) #15-35 (mirror) #15-38 #16-31 (mirror) #16-35 (mirror) #16-38

#### TYPE CS4A 4 - BEDROOM COSPACE

127 sqm / 1367 sq ft #14-31 (mirror) #14-35 (mirror) #14-38

### **TYPE CS4PH**

159 sqm / 1711 sq ft (Including Strata void area of approx. 32 sqm above living / dining and master bedroom) #17-31 (mirror) #17-35 (mirror) #17-38

BLK 15

ANCHORVALE CRESCENT

### **TYPE CS5**

139 sgm / 1496 sg ft

#02-32 to #05-32 #02-40 to #05-40 #07-32 to #09-32 #07-40 to #09-40 #11-32 to #13-32 #11-40 to #13-40

#### TYPE CS5 5 - BEDROOM COSPACE

139 sqm / 1496 sq ft #06-32 #06-40 #10-32 #10-40

#### TYPE CS5p 5 - BEDROOM COSPACE

139 sqm / 1496 sq ft

#01-32 #01-40

### **TYPE CS5A**

142 sqm / 1528 sq ft #15-32 #15-40 #16-32 #16-40

#### TYPE CS5A 5 - BEDROOM COSPACE

142 sqm / 1528 sq ft #14-32 #14-40

### **TYPE CS5PH**

156 sqm / 1679 sq ft (Including Strata void area of approx. 14 sqm above living / dining) #17-32 #17-40