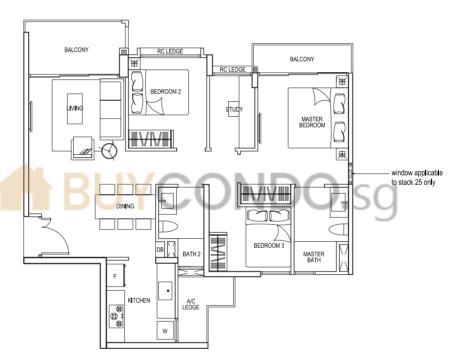

#### TYPE C1 3 - BEDROOM

86 sqm / 926 sq ft

#05-08 #01-16

#01-24 #05-24 #09-24 #05-25 (mirror) #05-16 #09-16 #09-25 (mirror)

#### TYPE C1p 3 - BEDROOM

86 sqm / 926 sq ft #01-08