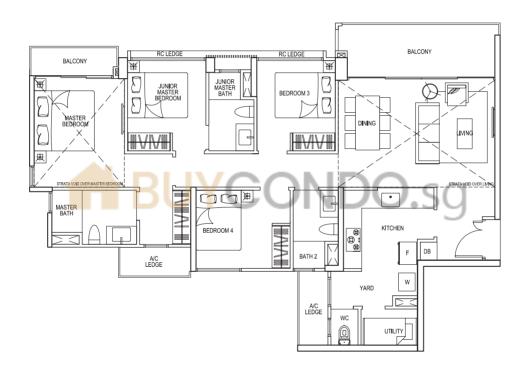

### TYPE C1A

89 sgm / 958 sg ft

#14-08

#15-08

#14-16

#15-16

#14-24

#14-24

#14-25 (mirror)

#15-25 (mirror)

#### TYPE C1A 3 - BEDROOM

89 sqm / 958 sq ft #13-08

#13-08 #13-16 #13-24 #13-25 (mirror)

### **TYPE C1PH**

113 sqm / 1216 sq ft (Including Strata void area of approx. 24 sqm above living and master bedroom) #16-08

#16-08 #16-16 #16-24

#16-25 (mirror)