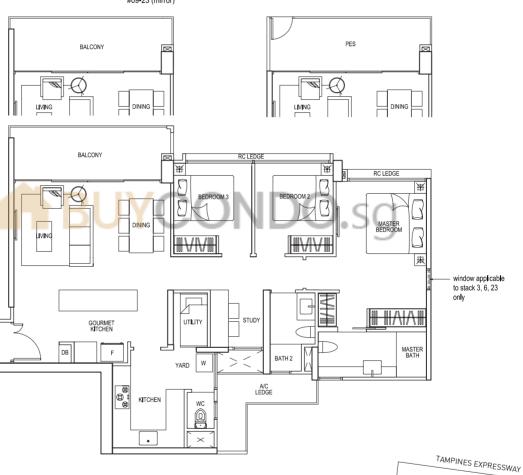

### **TYPE CS3**

115 sgm / 1238 sg ft

#02-03 to #04-03 (mirror) #06-03 to #08-03 (mirror) #10-03 to #12-03 (mirror)

#02-06 to #04-06

#06-06 to #08-06

#10-06 to #12-06

#02-10 to #04-10

#06-10 to #08-10

#10-10 to #12-10

#02-18 to #04-18

#06-18 to #08-18

#10-18 to #12-18

#02-19 to #04-19 (mirror)

#06-19 to #08-19 (mirror)

#10-19 to #12-19 (mirror) #02-23 to #04-23 (mirror)

#06-23 to #08-23 (mirror)

#10-23 to #12-23 (mirror)

#### TYPE CS3 3 - BEDROOM COSPACE

#### 115 sam / 1238 sa ft

#01-19 (mirror) #05-19 (mirror) #09-19 (mirror) #05-03 (mirror) #05-10 #09-10 #09-03 (mirror)

#05-06 #09-06 #05-18 #09-18

# #01-23 (mirror) #05-23 (mirror) #09-23 (mirror)

#### TYPE CS3p 3 - BEDROOM COSPACE

115 sqm / 1238 sq ft

#01-03 (mirror) #01-06

#01-10 #01-18