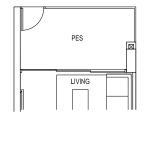

# 2 Bedroom

TYPE C1p 3 - BEDROOM 87 sqm / 936 sq ft #01-17 (mirror) #01-21 (mirror) #01-25 (mirror)

87 sqm / 936 sq ft #02-12 to #03-12 #02-21 to #09-21 (mirror)

### 3 - BEDROOM (w/ side window)

87 sqm / 936 sq ft #04-12 to #09-12 #02-17 to #09-17 (mirror) #02-25 to #09-25 (mirror)