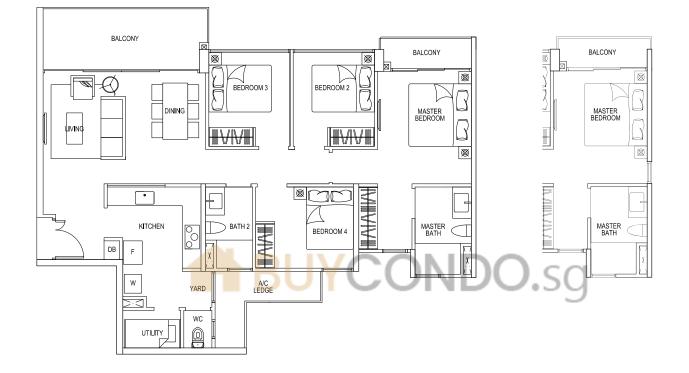

#### TYPE D1p 4 - BEDROOM 107 sqm / 1152 sq ft

#01-08

#### TYPE D1p 4 - BEDROOM

107 sqm / 1152 sq ft #01-01 (mirror) #01-20 #01-33 (mirror) #01-40

#10-40 to #11-40

#10-01 to #11-01 (mirror) #10-20 to #11-20

#### TYPE D1L 4 - BEDROOM

134 sqm / 1442 sq ft (Including Strata void area of approx. 27 sqm above living/ dining and master bedroom) #12-08

#12-33 (mirror) #12-40

#### TYPE D1L 4 - BEDROOM (w/ side window)

134 sqm / 1442 sq ft (Including Strata void area of approx. 27 sqm above living/ dining and master bedroom) #12-01 (mirror)

#12-20 #12-20