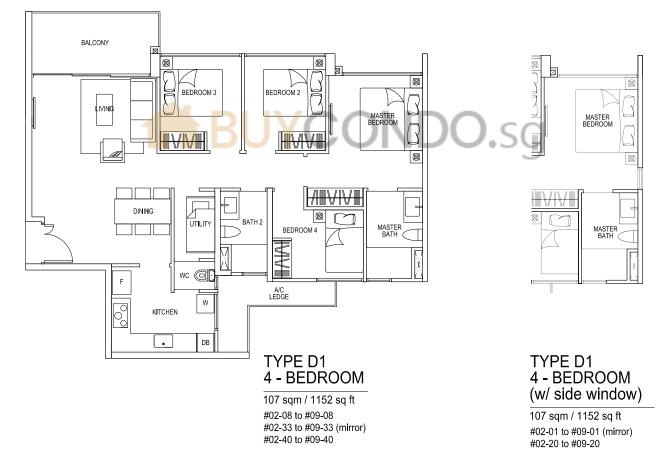

#### TYPE D1p 4 - BEDROOM 107 sqm / 1152 sq ft

#01-08

#### TYPE D1p 4 - BEDROOM

107 sqm / 1152 sq ft #01-01 (mirror) #01-20 #01-33 (mirror) #01-40

#10-40 to #11-40

#10-01 to #11-01 (mirror) #10-20 to #11-20

#### TYPE D1L 4 - BEDROOM

134 sqm / 1442 sq ft (Including Strata void area of approx. 27 sqm above living/ dining and master bedroom) #12-08

#12-33 (mirror) #12-40

#### TYPE D1L 4 - BEDROOM (w/ side window)

134 sqm / 1442 sq ft (Including Strata void area of approx. 27 sqm above living/ dining and master bedroom) #12-01 (mirror)

#12-20 #12-20