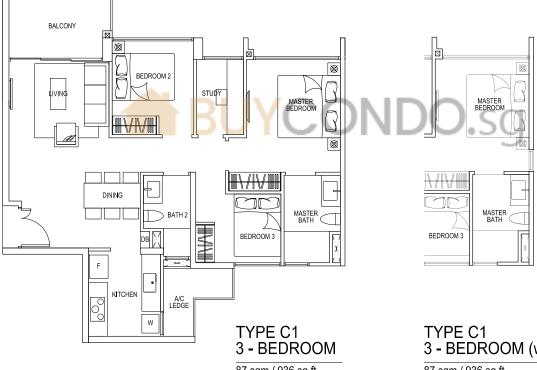

# 2 Bedroom

TYPE C1p 3 - BEDROOM 87 sqm / 936 sq ft #01-17 (mirror) #01-21 (mirror) #01-25 (mirror)

87 sqm / 936 sq ft #02-12 to #03-12 #02-21 to #09-21 (mirror)

### 3 - BEDROOM (w/ side window)

87 sqm / 936 sq ft #04-12 to #09-12 #02-17 to #09-17 (mirror) #02-25 to #09-25 (mirror)