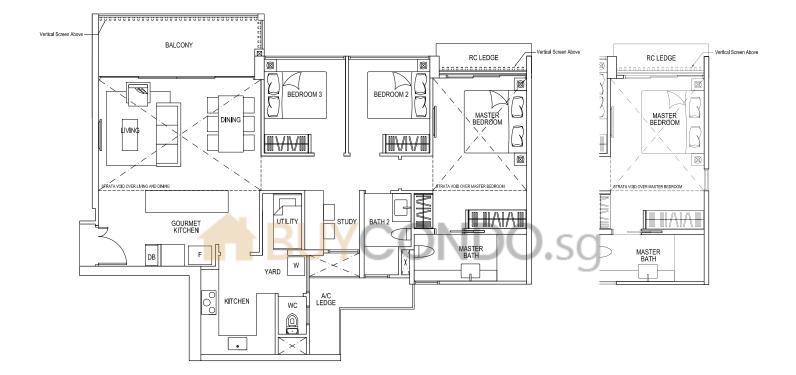

#### TYPE CS3p 3 - BEDROOM COSPACE

| 116 sqm / 1249 sq ft |                 |  |
|----------------------|-----------------|--|
| #01-02               | #01-23 (mirror) |  |
| #01-14               | #01-38          |  |
| #01-22               | #01-39 (mirror) |  |

#### TYPE CS3 3 - BEDROOM COSPACE

116 sqm / 1249 sq ft #02-02 to #09-02 #02-14 to #09-14

116 sqm / 1249 sq ft #02-22 to #09-22 #02-23 to #09-23 (mirror) #02-38 to #09-38 #02-39 to #09-39 (mirror)

#### TYPE CS3L 3 - BEDROOM COSPACE

147 sqm / 1582 sq ft

(Including Strata void area of approx. 31 sqm above living/ dining and master bedroom)

#12-02 #12-14

#### TYPE CS3L 3 - BEDROOM COSPACE (w/ side window)

147 sqm / 1582 sq ft

(Including Strata void area of approx. 31 sqm above living/ dining and master bedroom)

#12-22 #12-23 (mirror) #12-38 #12-39 (mirror)