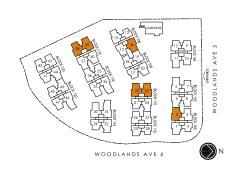

#### TYPE CS3p 3 - BEDROOM COSPACE

| 116 sqm / 1249 sq ft |                 |  |
|----------------------|-----------------|--|
| #01-02               | #01-23 (mirror) |  |
| #01-14               | #01-38          |  |
| #01-22               | #01-39 (mirror) |  |

#### TYPE CS3 3 - BEDROOM COSPACE

116 sqm / 1249 sq ft #02-02 to #09-02 #02-14 to #09-14

116 sqm / 1249 sq ft #02-22 to #09-22 #02-23 to #09-23 (mirror) #02-38 to #09-38 #02-39 to #09-39 (mirror)

#### TYPE CS3A 3 - BEDROOM COSPACE

119 sqm / 1281 sq ft #10-02 to #11-02 #10-14 to #11-14

#### TYPE CS3A 3 - BEDROOM COSPACE (w/ side window)

119 sqm / 1281 sq ft #10-22 to #11-22 #10-23 to #11-23 (mirror) #10-38 to #11-38 #10-39 to #11-39 (mirror)

#### TYPE CS3L 3 - BEDROOM COSPACE

147 sqm / 1582 sq ft

(Including Strata void area of approx. 31 sqm above living/ dining and master bedroom)

#12-02 #12-14

#### TYPE CS3L 3 - BEDROOM COSPACE (w/ side window)

147 sqm / 1582 sq ft

(Including Strata void area of approx. 31 sqm above living/ dining and master bedroom)

#12-22 #12-23 (mirror) #12-38 #12-39 (mirror)