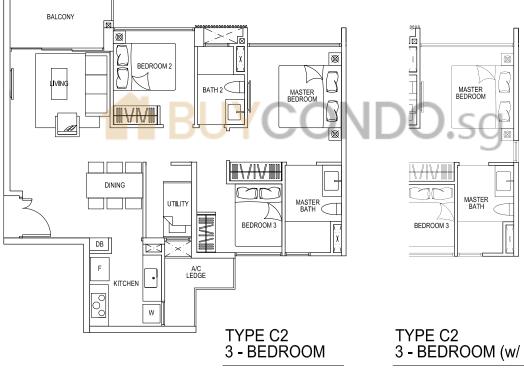

02-12 to #03-12 #02-21 to #09-21 (mirror)

### 3 - BEDROOM (w/ side window)

87 sqm / 936 sq ft #04-12 to #09-12 #02-17 to #09-17 (mirror) #02-25 to #09-25 (mirror)



# 3 Bedroom



TYPE C1A 3 - BEDROOM

90 sqm / 969 sq ft #10-21 to #11-21 (mirror)

### TYPE C1A 3 - BEDROOM (w/ side window)

90 sqm / 969 sq ft #10-12 to #11-12 #10-17 to #11-17 (mirror) #10-25 to #11-25 (mirror)







#### TYPE C1L 3 - BEDROOM

113 sqm / 1216 sq ft (Including Strata void area of approx. 24 sqm above living/ dining and master bedroom) #12-21 (mirror)

### TYPE C1L 3 - BEDROOM (w/ side window)

113 sqm / 1216 sq ft

(Including Strata void area of approx. 24 sqm above living/ dining and master bedroom)

#12-12 #12-17 (mirror) #12-25 (mirror)









87 sqm / 936 sq ft #01-29 (mirror) #01-41(mirror) #01-48



87 sqm / 936 sq ft #03-09 (mirror) #02-41 to #08-41 (mirror)

#02-48 to #08-48

## TYPE C2 3 - BEDROOM (w/ side window)

87 sqm / 936 sq ft #04-09 to #09-09 (mirror) #02-29 to #08-29 (mirror)









90 sqm / 969 sq ft #09-41 to #10-41 (mirror) #09-48 to #10-48

#### TYPE C2A 3 - BEDROOM (w/ side window)

90 sqm / 969 sq ft #10-09 to #11-09 (mirror) #09-29 to #10-29 (mirror)



# 3 Bedroom



#### TYPE C2L 3 - BEDROOM

113 sqm / 1216 sq ft (Including Strata void area of approx. 24 sqm above living/ dining and master bedroom) #11-41 (mirror) #11-48

### TYPE C2L 3 - BEDROOM (w/ side window)

113 sqm / 1216 sq ft

(Including Strata void area of approx. 24 sqm above living/ dining and master bedroom)

#12-09 (mirror) #11-29 (mirror)







### TYPE C3p 3 - BEDROOM PREMIUM

#### 99 sqm \ 10