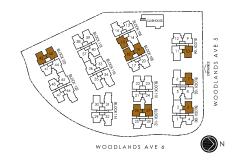

# 2 Bedroom

TYPE C1p 3 - BEDROOM 87 sqm / 936 sq ft #01-17 (mirror) #01-21 (mirror) #01-25 (mirror)

87 sqm / 936 sq ft #02-12 to #03-12 #02-21 to #09-21 (mirror)

### 3 - BEDROOM (w/ side window)

87 sqm / 936 sq ft #04-12 to #09-12 #02-17 to #09-17 (mirror) #02-25 to #09-25 (mirror)

# 3 Bedroom

TYPE C1A 3 - BEDROOM

90 sqm / 969 sq ft #10-21 to #11-21 (mirror)

### TYPE C1A 3 - BEDROOM (w/ side window)

90 sqm / 969 sq ft #10-12 to #11-12 #10-17 to #11-17 (mirror) #10-25 to #11-25 (mirror)

#### TYPE C1L 3 - BEDROOM

113 sqm / 1216 sq ft (Including Strata void area of approx. 24 sqm above living/ dining and master bedroom) #12-21 (mirror)

### TYPE C1L 3 - BEDROOM (w/ side window)

113 sqm / 1216 sq ft

(Including Strata void area of approx. 24 sqm above living/ dining and master bedroom)

#12-12 #12-17 (mirror) #12-25 (mirror)

87 sqm / 936 sq ft #01-29 (mirror) #01-41(mirror) #01-48

87 sqm / 936 sq ft #03-09 (mirror) #02-41 to #08-41 (mirror)

#02-48 to #08-48

## TYPE C2 3 - BEDROOM (w/ side window)

87 sqm / 936 sq ft #04-09 to #09-09 (mirror) #02-29 to #08-29 (mirror)

90 sqm / 969 sq ft #09-41 to #10-41 (mirror) #09-48 to #10-48

#### TYPE C2A 3 - BEDROOM (w/ side window)

90 sqm / 969 sq ft #10-09 to #11-09 (mirror) #09-29 to #10-29 (mirror)

# 3 Bedroom

#### TYPE C2L 3 - BEDROOM

113 sqm / 1216 sq ft (Including Strata void area of approx. 24 sqm above living/ dining and master bedroom) #11-41 (mirror) #11-48

### TYPE C2L 3 - BEDROOM (w/ side window)

113 sqm / 1216 sq ft

(Including Strata void area of approx. 24 sqm above living/ dining and master bedroom)

#12-09 (mirror) #11-29 (mirror)