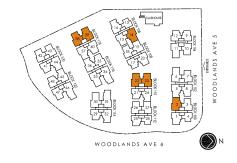

#### TYPE CS3p 3 - BEDROOM COSPACE

| 116 sqm / 1249 sq ft |                 |  |
|----------------------|-----------------|--|
| #01-02               | #01-23 (mirror) |  |
| #01-14               | #01-38          |  |
| #01-22               | #01-39 (mirror) |  |

#### TYPE CS3 3 - BEDROOM COSPACE

116 sqm / 1249 sq ft #02-02 to #09-02 #02-14 to #09-14

116 sqm / 1249 sq ft #02-22 to #09-22 #02-23 to #09-23 (mirror) #02-38 to #09-38 #02-39 to #09-39 (mirror)

#### TYPE CS3A 3 - BEDROOM COSPACE

119 sqm / 1281 sq ft #10-02 to #11-02 #10-14 to #11-14

#### TYPE CS3A 3 - BEDROOM COSPACE (w/ side window)

119 sqm / 1281 sq ft #10-22 to #11-22 #10-23 to #11-23 (mirror) #10-38 to #11-38 #10-39 to #11-39 (mirror)

#### TYPE CS3L 3 - BEDROOM COSPACE

147 sqm / 1582 sq ft

(Including Strata void area of approx. 31 sqm above living/ dining and master bedroom)

#12-02 #12-14

#### TYPE CS3L 3 - BEDROOM COSPACE (w/ side window)

147 sqm / 1582 sq ft

(Including Strata void area of approx. 31 sqm above living/ dining and master bedroom)

#12-22 #12-23 (mirror) #12-38 #12-39 (mirror)