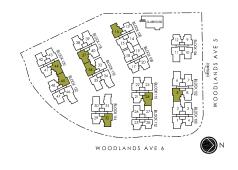

# 2 Bedroom

TYPE C1p 3 - BEDROOM 87 sqm / 936 sq ft #01-17 (mirror) #01-21 (mirror) #01-25 (mirror)

87 sqm / 936 sq ft #02-12 to #03-12 #02-21 to #09-21 (mirror)

### 3 - BEDROOM (w/ side window)

87 sqm / 936 sq ft #04-12 to #09-12 #02-17 to #09-17 (mirror) #02-25 to #09-25 (mirror)

# 3 Bedroom

TYPE C1A 3 - BEDROOM

90 sqm / 969 sq ft #10-21 to #11-21 (mirror)

### TYPE C1A 3 - BEDROOM (w/ side window)

90 sqm / 969 sq ft #10-12 to #11-12 #10-17 to #11-17 (mirror) #10-25 to #11-25 (mirror)

#### TYPE C1L 3 - BEDROOM

113 sqm / 1216 sq ft (Including Strata void area of approx. 24 sqm above living/ dining and master bedroom) #12-21 (mirror)

### TYPE C1L 3 - BEDROOM (w/ side window)

113 sqm / 1216 sq ft

(Including Strata void area of approx. 24 sqm above living/ dining and master bedroom)

#12-12 #12-17 (mirror) #12-25 (mirror)

87 sqm / 936 sq ft #01-29 (mirror) #01-41(mirror) #01-48