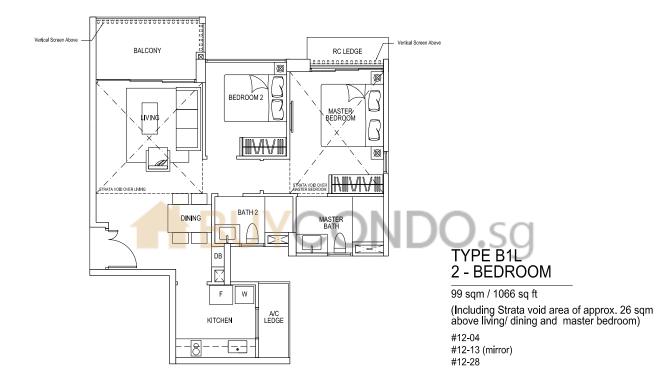

#### TYPE C1L 3 - BEDROOM

113 sqm / 1216 sq ft (Including Strata void area of approx. 24 sqm above living/ dining and master bedroom) #12-21 (mirror)