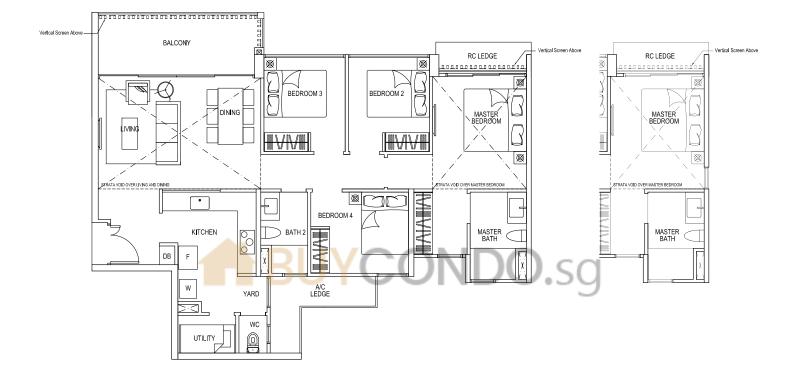

#### TYPE CS4L 4 - BEDROOM COSPACE

156 sqm / 1679 sq ft (Including Strata void area of approx. 31 sqm above living/ dining and master bedroom) #12-06 #12-11 (mirror)

#### TYPE CS4L 4 - BEDROOM COSPACE (w/ side window)

156 sqm / 1679 sq ft

(Including Strata void area of approx. 31 sqm above living/ dining and master bedroom) #11-30 #12-35 (mirror)

MOODTANDS ARE 9

145 sqm / 1561 sq ft #01-31 (mirror) #01-34 #01-46