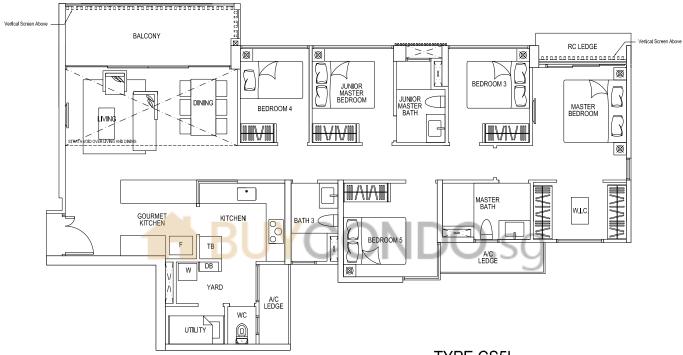

#### TYPE CS5L 5 - BEDROOM COSPACE

156 sqm / 1679 sq ft (Including Strata void area of approx. 14 sqm above living/ dining)

#11-31 (mirror) #12-34 #11-46