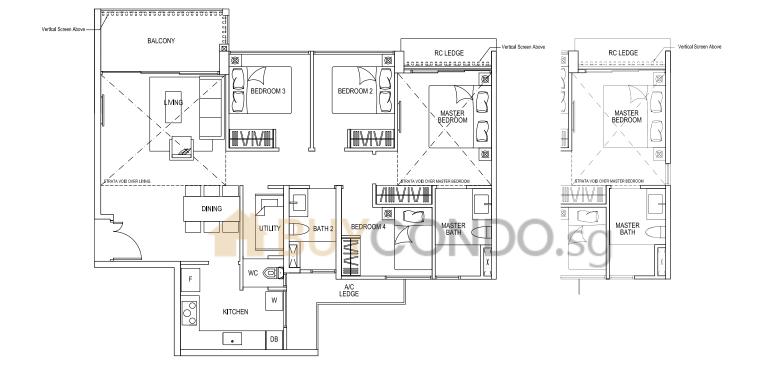

#### TYPE C1L 3 - BEDROOM

113 sqm / 1216 sq ft (Including Strata void area of approx. 24 sqm above living/ dining and master bedroom) #12-21 (mirror)

### TYPE C1L 3 - BEDROOM (w/ side window)

113 sqm / 1216 sq ft

(Including Strata void area of approx. 24 sqm above living/ dining and master bedroom)

#12-12 #12-17 (mirror) #12-25 (mirror)

87 sqm / 936 sq ft #01-29 (mirror) #01-41(mirror) #01-48