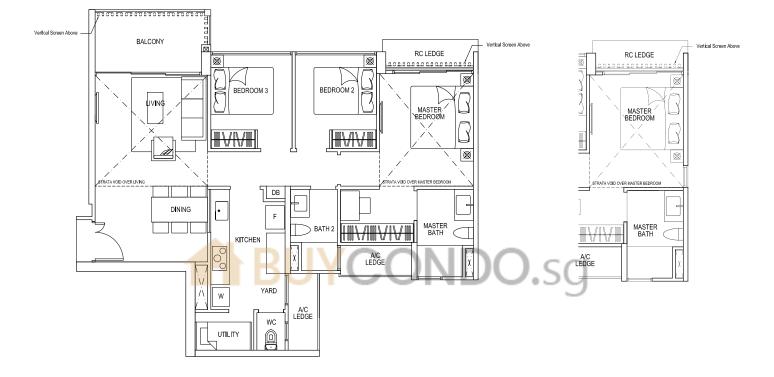

### TYPE C3p 3 - BEDROOM PREMIUM

#### 99 sqm \ 1066 sq ft #01-03 (mirror) #01-07 (mirror) #01-10

### TYPE C3p 3 - BEDROOM PREMIUM

99 sqm \ 1066 sq ft #01-15 (mirror) #01-18 #01-19 (mirror) #01-26 #01-27 (mirror) #01-42 #01-43 (mirror) #01-47 (mirror)

99 sqm \ 1066 sq ft #02-03 to #09-03 (mirror) #02-07 to #09-07 (mirror) #02-10 to #09-10 #02-15 to #09-15 (mirror)

#02-18 to #09-18 #02-19 to #09-19 (mirror) #02-26 to #09-26 #02-27 to #09-27 (mirror)

### TYPE C3 3 - BEDROOM PREMIUM (w/ side window)

99 sqm \ 1066 sq ft #02-42 to #08-42 #02-43 to #08-43 (mirror) #02-47 to #10-47 (mirror)