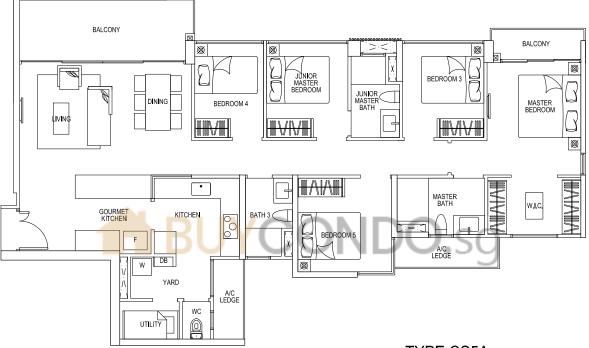

#### TYPE CS5L 5 - BEDROOM COSPACE

156 sqm / 1679 sq ft (Including Strata void area of approx. 14 sqm above living/ dining)

#11-31 (mirror) #12-34 #11-46