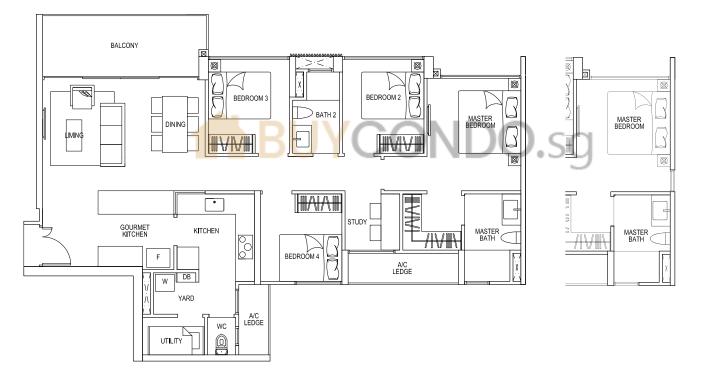

#### TYPE D1p 4 - BEDROOM 107 sqm / 1152 sq ft

#01-08

#### TYPE D1p 4 - BEDROOM

107 sqm / 1152 sq ft #01-01 (mirror) #01-20 #01-33 (mirror) #01-40

#10-40 to #11-40

#10-01 to #11-01 (mirror) #10-20 to #11-20