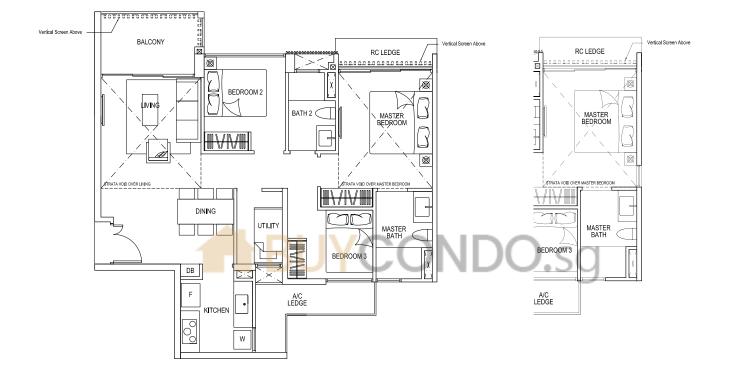

#### TYPE C1L 3 - BEDROOM

113 sqm / 1216 sq ft (Including Strata void area of approx. 24 sqm above living/ dining and master bedroom) #12-21 (mirror)

### TYPE C1L 3 - BEDROOM (w/ side window)

113 sqm / 1216 sq ft

(Including Strata void area of approx. 24 sqm above living/ dining and master bedroom)

#12-12 #12-17 (mirror) #12-25 (mirror)

87 sqm / 936 sq ft #01-29 (mirror) #01-41(mirror) #01-48