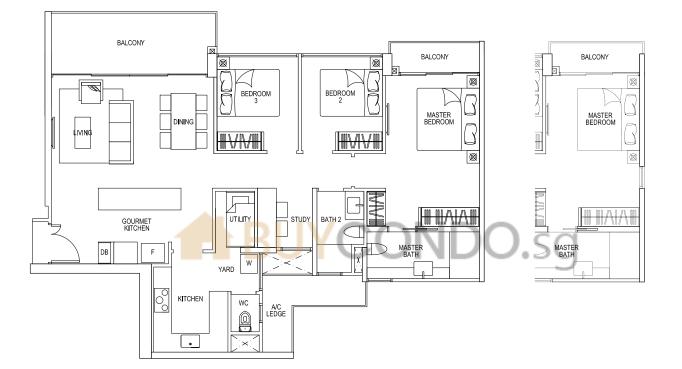

#### TYPE CS3p 3 - BEDROOM COSPACE

| 116 sqm / 1249 sq ft |                 |  |
|----------------------|-----------------|--|
| #01-02               | #01-23 (mirror) |  |
| #01-14               | #01-38          |  |
| #01-22               | #01-39 (mirror) |  |

#### TYPE CS3 3 - BEDROOM COSPACE

116 sqm / 1249 sq ft #02-02 to #09-02 #02-14 to #09-14

116 sqm / 1249 sq ft #02-22 to #09-22 #02-23 to #09-23 (mirror) #02-38 to #09-38 #02-39 to #09-39 (mirror)

#### TYPE CS3A 3 - BEDROOM COSPACE

119 sqm / 1281 sq ft #10-02 to #11-02 #10-14 to #11-14

#### TYPE CS3A 3 - BEDROOM COSPACE (w/ side window)

119 sqm / 1281 sq ft #10-22 to #11-22 #10-23 to #11-23 (mirror) #10-38 to #11-38 #10-39 to #11-39 (mirror)

#### TYPE CS3L 3 - BEDROOM COSPACE

147 sqm / 1582 sq ft

(Including Strata void area of approx. 31 sqm above living/ dining and master bedroom)

#12-02 #12-14

#### TYPE CS3L 3 - BEDROOM COSPACE (w/ side window)

147 sqm / 1582 sq ft

(Including Strata void area of approx. 31 sqm above living/ dining and master bedroom)

#12-22 #12-23 (mirror) #12-38 #12-39 (mirror)