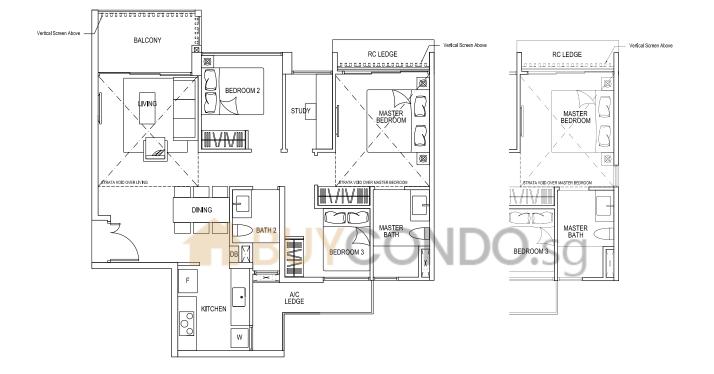

# 3 Bedroom

TYPE C1A 3 - BEDROOM

90 sqm / 969 sq ft #10-21 to #11-21 (mirror)

### TYPE C1A 3 - BEDROOM (w/ side window)

90 sqm / 969 sq ft #10-12 to #11-12 #10-17 to #11-17 (mirror) #10-25 to #11-25 (mirror)

#### TYPE C1L 3 - BEDROOM

113 sqm / 1216 sq ft (Including Strata void area of approx. 24 sqm above living/ dining and master bedroom) #12-21 (mirror)

### TYPE C1L 3 - BEDROOM (w/ side window)

113 sqm / 1216 sq ft

(Including Strata void area of approx. 24 sqm above living/ dining and master bedroom)

#12-12 #12-17 (mirror) #12-25 (mirror)

87 sqm / 936 sq ft #01-29 (mirror) #01-41(mirror) #01-48