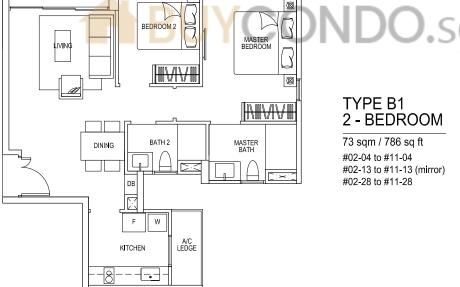

# 2 Bedroom

TYPE C1p 3 - BEDROOM 87 sqm / 936 sq ft #01-17 (mirror) #01-21 (mirror) #01-25 (mirror)

87 sqm / 936 sq ft #02-12 to #03-12 #02-21 to #09-21 (mirror)