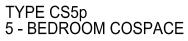

#### TYPE CS4L 4 - BEDROOM COSPACE (w/ side window)

156 sqm / 1679 sq ft

(Including Strata void area of approx. 31 sqm above living/ dining and master bedroom) #11-30 #12-35 (mirror)

MOODTANDS ARE 9

145 sqm / 1561 sq ft #01-31 (mirror) #01-34 #01-46