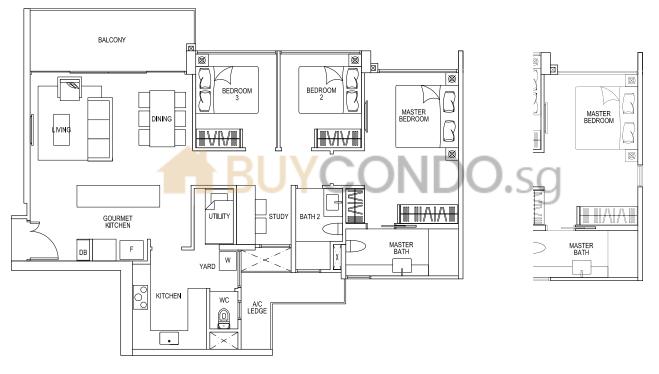

#### TYPE CS3p 3 - BEDROOM COSPACE

| 116 sqm / 1249 sq ft |                 |  |
|----------------------|-----------------|--|
| #01-02               | #01-23 (mirror) |  |
| #01-14               | #01-38          |  |
| #01-22               | #01-39 (mirror) |  |