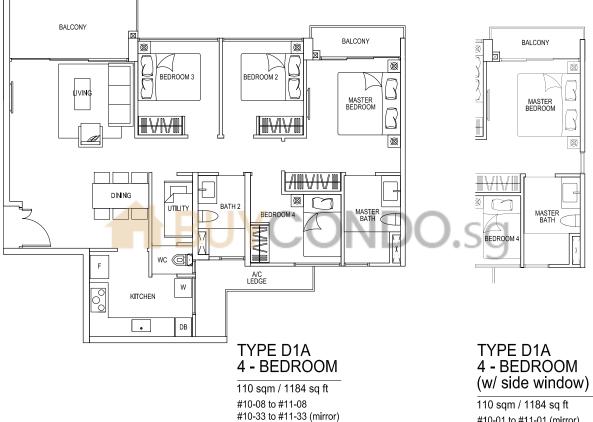

#### TYPE D1p 4 - BEDROOM 107 sqm / 1152 sq ft

#01-08

#### TYPE D1p 4 - BEDROOM

107 sqm / 1152 sq ft #01-01 (mirror) #01-20 #01-33 (mirror) #01-40

#10-40 to #11-40

#10-01 to #11-01 (mirror) #10-20 to #11-20

#### TYPE D1L 4 - BEDROOM

134 sqm / 1442 sq ft (Including Strata void area of approx. 27 sqm above living/ dining and master bedroom) #12-08

#12-33 (mirror) #12-40

#### TYPE D1L 4 - BEDROOM (w/ side window)

134 sqm / 1442 sq ft (Including Strata void area of approx. 27 sqm above living/ dining and master bedroom) #12-01 (mirror)

#12-20 #12-20