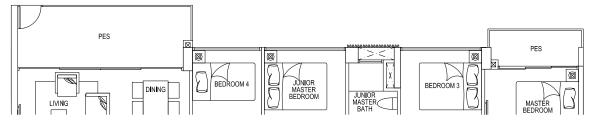

#### TYPE CS5A 5 - BEDROOM COSPACE

144 sqm / 1550 sq ft #09-31 to #10-31 (mirror) #10-34 to #11-34 #09-46 to #10-46

#### TYPE CS5L 5 - BEDROOM COSPACE

156 sqm / 1679 sq ft (Including Strata void area of approx. 14 sqm above living/ dining)

#11-31 (mirror) #12-34 #11-46