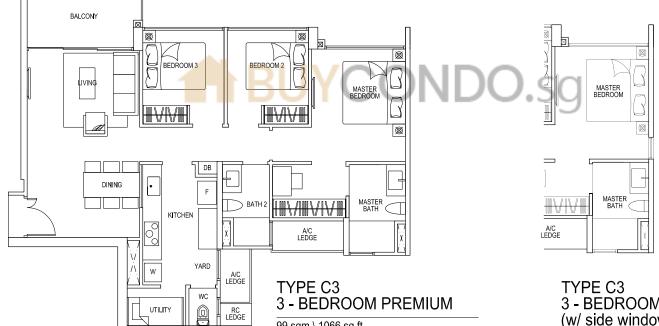

### TYPE C3p 3 - BEDROOM PREMIUM

#### 99 sqm \ 1066 sq ft #01-03 (mirror) #01-07 (mirror) #01-10

### TYPE C3p 3 - BEDROOM PREMIUM

99 sqm \ 1066 sq ft #01-15 (mirror) #01-18 #01-19 (mirror) #01-26 #01-27 (mirror) #01-42 #01-43 (mirror) #01-47 (mirror)

99 sqm \ 1066 sq ft #02-03 to #09-03 (mirror) #02-07 to #09-07 (mirror) #02-10 to #09-10 #02-15 to #09-15 (mirror)

#02-18 to #09-18 #02-19 to #09-19 (mirror) #02-26 to #09-26 #02-27 to #09-27 (mirror)

### TYPE C3 3 - BEDROOM PREMIUM (w/ side window)

99 sqm \ 1066 sq ft #02-42 to #08-42 #02-43 to #08-43 (mirror) #02-47 to #10-47 (mirror)