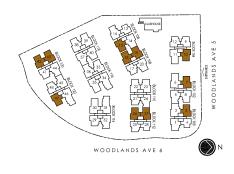

# 2 Bedroom

TYPE C1p 3 - BEDROOM 87 sqm / 936 sq ft #01-17 (mirror) #01-21 (mirror) #01-25 (mirror)

87 sqm / 936 sq ft #02-12 to #03-12 #02-21 to #09-21 (mirror)

### 3 - BEDROOM (w/ side window)

87 sqm / 936 sq ft #04-12 to #09-12 #02-17 to #09-17 (mirror) #02-25 to #09-25 (mirror)

# 3 Bedroom

TYPE C1A 3 - BEDROOM

90 sqm / 969 sq ft #10-21 to #11-21 (mirror)

### TYPE C1A 3 - BEDROOM (w/ side window)

90 sqm / 969 sq ft #10-12 to #11-12 #10-17 to #11-17 (mirror) #10-25 to #11-25 (mirror)

#### TYPE C1L 3 - BEDROOM

113 sqm / 1216 sq ft (Including Strata void area of approx. 24 sqm above living/ dining and master bedroom) #12-21 (mirror)

### TYPE C1L 3 - BEDROOM (w/ side window)

113 sqm / 1216 sq ft

(Including Strata void area of approx. 24 sqm above living/ dining and master bedroom)

#12-12 #12-17 (mirror) #12-25 (mirror)

87 sqm / 936 sq ft #01-29 (mirror) #01-41(mirror) #01-48

87 sqm / 936 sq ft #03-09 (mirror) #02-41 to #08-41 (mirror)

#02-48 to #08-48

## TYPE C2 3 - BEDROOM (w/ side window)

87 sqm / 936 sq ft #04-09 to #09-09 (mirror) #02-29 to #08-29 (mirror)

90 sqm / 969 sq ft #09-41 to #10-41 (mirror) #09-48 to #10-48

#### TYPE C2A 3 - BEDROOM (w/ side window)

90 sqm / 969 sq ft #10-09 to #11-09 (mirror) #09-29 to #10-29 (mirror)

# 3 Bedroom

#### TYPE C2L 3 - BEDROOM

113 sqm / 1216 sq ft (Including Strata void area of approx. 24 sqm above living/ dining and master bedroom) #11-41 (mirror) #11-48

### TYPE C2L 3 - BEDROOM (w/ side window)

113 sqm / 1216 sq ft

(Including Strata void area of approx. 24 sqm above living/ dining and master bedroom)

#12-09 (mirror) #11-29 (mirror)