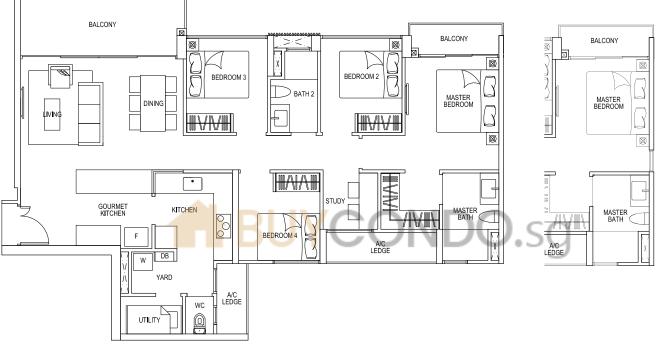

#### TYPE D1L 4 - BEDROOM

134 sqm / 1442 sq ft (Including Strata void area of approx. 27 sqm above living/ dining and master bedroom) #12-08

#12-33 (mirror) #12-40

#### TYPE D1L 4 - BEDROOM (w/ side window)

134 sqm / 1442 sq ft (Including Strata void area of approx. 27 sqm above living/ dining and master bedroom) #12-01 (mirror)

#12-20 #12-20