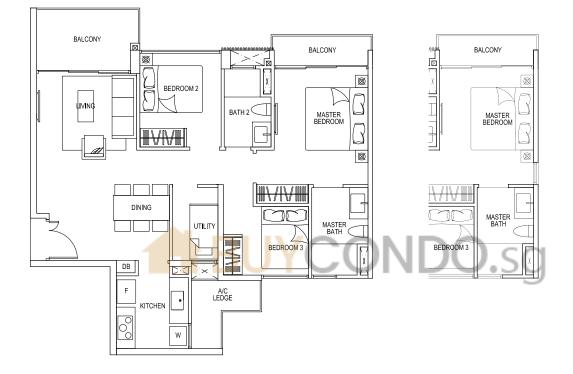

## TYPE C2 3 - BEDROOM (w/ side window)

87 sqm / 936 sq ft #04-09 to #09-09 (mirror) #02-29 to #08-29 (mirror)

90 sqm / 969 sq ft #09-41 to #10-41 (mirror) #09-48 to #10-48

#### TYPE C2A 3 - BEDROOM (w/ side window)

90 sqm / 969 sq ft #10-09 to #11-09 (mirror) #09-29 to #10-29 (mirror)