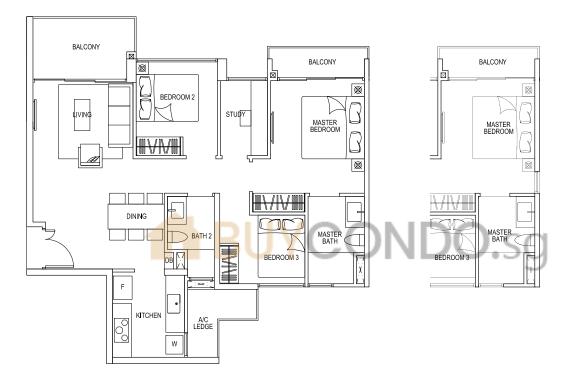

# 3 Bedroom

TYPE C1A 3 - BEDROOM

90 sqm / 969 sq ft #10-21 to #11-21 (mirror)

### TYPE C1A 3 - BEDROOM (w/ side window)

90 sqm / 969 sq ft #10-12 to #11-12 #10-17 to #11-17 (mirror) #10-25 to #11-25 (mirror)