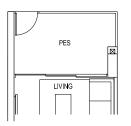

irror) #01-21 (mirror) #01-25 (mirror)



87 sqm / 936 sq ft #02-12 to #03-12 #02-21 to #09-21 (mirror)

### 3 - BEDROOM (w/ side window)

87 sqm / 936 sq ft #04-12 to #09-12 #02-17 to #09-17 (mirror) #02-25 to #09-25 (mirror)



# 3 Bedroom



TYPE C1A 3 - BEDROOM

90 sqm / 969 sq ft #10-21 to #11-21 (mirror)

### TYPE C1A 3 - BEDROOM (w/ side window)

90 sqm / 969 sq ft #10-12 to #11-12 #10-17 to #11-17 (mirror) #10-25 to #11-25 (mirror)







#### TYPE C1L 3 - BEDROOM

113 sqm / 1216 sq ft (Including Strata void area of approx. 24 sqm above living/ dining and master bedroom) #12-21 (mirror)

### TYPE C1L 3 - BEDROOM (w/ side window)

113 sqm / 1216 sq ft

(Including Strata void area of approx. 24 sqm above living/ dining and master bedroom)

#12-12 #12-17 (mirror) #12-25 (mirror)









87 sqm / 936 sq ft #01-29 (mirror) #01-41(mirror) #01-48



87 sqm / 936 sq ft #03-09 (mirror) #02-41 to #08-41 (mirror)

#02-48 to #08-48

## TYPE C2 3 - BEDROOM (w/ side window)

87 sqm / 936 sq ft #04-09 to #09-09 (mirror) #02-29 to #08-29 (mirror)









90 sqm / 969 sq ft #09-41 to #10-41 (mirror) #09-48 to #10-48

#### TYPE C2A 3 - BEDROOM (w/ side window)

90 sqm / 969 sq ft #10-09 to #11-09 (mirror) #09-29 to #10-29 (mirror)



# 3 Bedroom



#### TYPE C2L 3 - BEDROOM

113 sqm / 1216 sq ft (Including Strata void area of approx. 24 sqm above living/ dining and master bedroom) #11-41 (mirror) #11-48

### TYPE C2L 3 - BEDROOM (w/ side window)

113 sqm / 1216 sq ft

(Including Strata void area of approx. 24 sqm above living/ dining and master bedroom)

#12-09 (mirror) #11-29 (mir