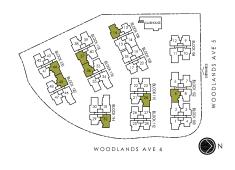

# 2 Bedroom

TYPE C1p 3 - BEDROOM 87 sqm / 936 sq ft #01-17 (mirror) #01-21 (mirror) #01-25 (mirror)

87 sqm / 936 sq ft #02-12 to #03-12 #02-21 to #09-21 (mirror)

### 3 - BEDROOM (w/ side window)

87 sqm / 936 sq ft #04-12 to #09-12 #02-17 to #09-17 (mirror) #02-25 to #09-25 (mirror)

# 3 Bedroom

TYPE C1A 3 - BEDROOM

90 sqm / 969 sq ft #10-21 to #11-21 (mirror)

### TYPE C1A 3 - BEDROOM (w/ side window)

90 sqm / 969 sq ft #10-12 to #11-12 #10-17 to #11-17 (mirror) #10-25 to #11-25 (mirror)

#### TYPE C1L 3 - BEDROOM

113 sqm / 1216 sq ft (Including Strata void area of approx. 24 sqm above living/ dining and master bedroom) #12-21 (mirror)

### TYPE C1L 3 - BEDROOM (w/ side window)

113 sqm / 1216 sq ft

(Including Strata void area of approx. 24 sqm above living/ dining and master bedroom)

#12-12 #12-17 (mirror) #12-25 (mirror)

87 sqm / 936 sq ft #01-29 (mirror) #01-41(mirror) #01-48