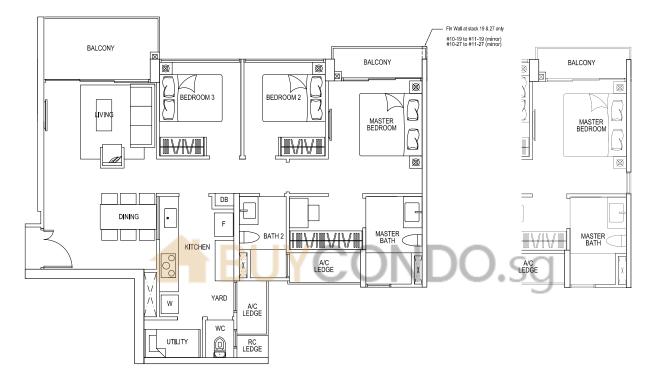

# 3 Bedroom

TYPE C1A 3 - BEDROOM

90 sqm / 969 sq ft #10-21 to #11-21 (mirror)

### TYPE C1A 3 - BEDROOM (w/ side window)

90 sqm / 969 sq ft #10-12 to #11-12 #10-17 to #11-17 (mirror) #10-25 to #11-25 (mirror)