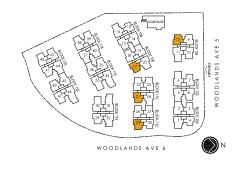

7 (mirror) #01-21 (mirror) #01-25 (mirror)



87 sqm / 936 sq ft #02-12 to #03-12 #02-21 to #09-21 (mirror)

### 3 - BEDROOM (w/ side window)

87 sqm / 936 sq ft #04-12 to #09-12 #02-17 to #09-17 (mirror) #02-25 to #09-25 (mirror)



# 3 Bedroom



TYPE C1A 3 - BEDROOM

90 sqm / 969 sq ft #10-21 to #11-21 (mirror)

### TYPE C1A 3 - BEDROOM (w/ side window)

90 sqm / 969 sq ft #10-12 to #11-12 #10-17 to #11-17 (mirror) #10-25 to #11-25 (mirror)







#### TYPE C1L 3 - BEDROOM

113 sqm / 1216 sq ft (Including Strata void area of approx. 24 sqm above living/ dining and master bedroom) #12-21 (mirror)

### TYPE C1L 3 - BEDROOM (w/ side window)

113 sqm / 1216 sq ft

(Including Strata void area of approx. 24 sqm above living/ dining and master bedroom)

#12-12 #12-17 (mirror) #12-25 (mirror)









87 sqm / 936 sq ft #01-29 (mirror) #01-41(mirror) #01-48



87 sqm / 936 sq ft #03-09 (mirror) #02-41 to #08-41 (mirror)

#02-48 to #08-48

## TYPE C2 3 - BEDROOM (w/ side window)

87 sqm / 936 sq ft #04-09 to #09-09 (mirror) #02-29 to #08-29 (mirror)









90 sqm / 969 sq ft #09-41 to #10-41 (mirror) #09-48 to #10-48

#### TYPE C2A 3 - BEDROOM (w/ side window)

90 sqm / 969 sq ft #10-09 to #11-09 (mirror) #09-29 to #10-29 (mirror)



# 3 Bedroom



#### TYPE C2L 3 - BEDROOM

113 sqm / 1216 sq ft (Including Strata void area of approx. 24 sqm above living/ dining and master bedroom) #11-41 (mirror) #11-48

### TYPE C2L 3 - BEDROOM (w/ side window)

113 sqm / 1216 sq ft

(Including Strata void area of approx. 24 sqm above living/ dining and master bedroom)

#12-09 (mirror) #11-29