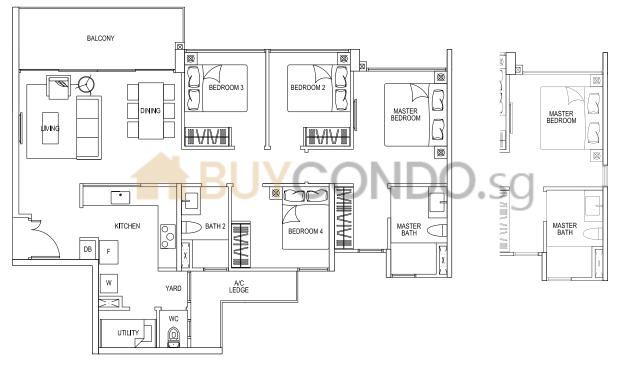

#### TYPE C1L 3 - BEDROOM

113 sqm / 1216 sq ft (Including Strata void area of approx. 24 sqm above living/ dining and master bedroom) #12-21 (mirror)

### TYPE C1L 3 - BEDROOM (w/ side window)

113 sqm / 1216 sq ft

(Including Strata void area of approx. 24 sqm above living/ dining and master bedroom)

#12-12 #12-17 (mirror) #12-25 (mirror)

87 sqm / 936 sq ft #01-29 (mirror) #01-41(mirror) #01-48