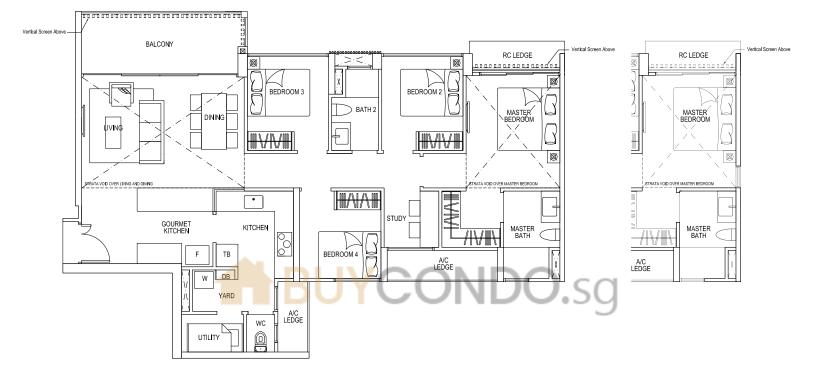

#### TYPE CS4L 4 - BEDROOM COSPACE

156 sqm / 1679 sq ft (Including Strata void area of approx. 31 sqm above living/ dining and master bedroom) #12-06 #12-11 (mirror)

#### TYPE CS4L 4 - BEDROOM COSPACE (w/ side window)

156 sqm / 1679 sq ft

(Including Strata void area of approx. 31 sqm above living/ dining and master bedroom) #11-30 #12-35 (mirror)

MOODTANDS ARE 9

145 sqm / 1561 sq ft #01-31 (mirror) #01-34 #01-46