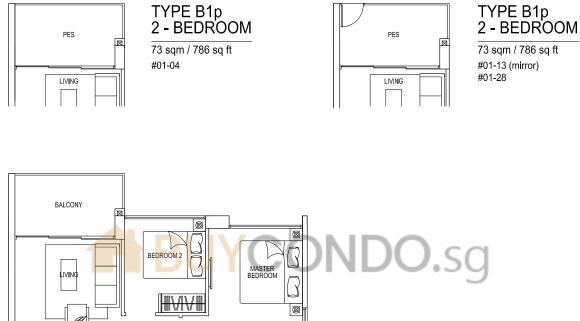

# 2 Bedroom

TYPE C1p 3 - BEDROOM 87 sqm / 936 sq ft #01-17 (mirror) #01-21 (mirror) #01-25 (mirror)

87 sqm / 936 sq ft #02-12 to #03-12 #02-21 to #09-21 (mirror)