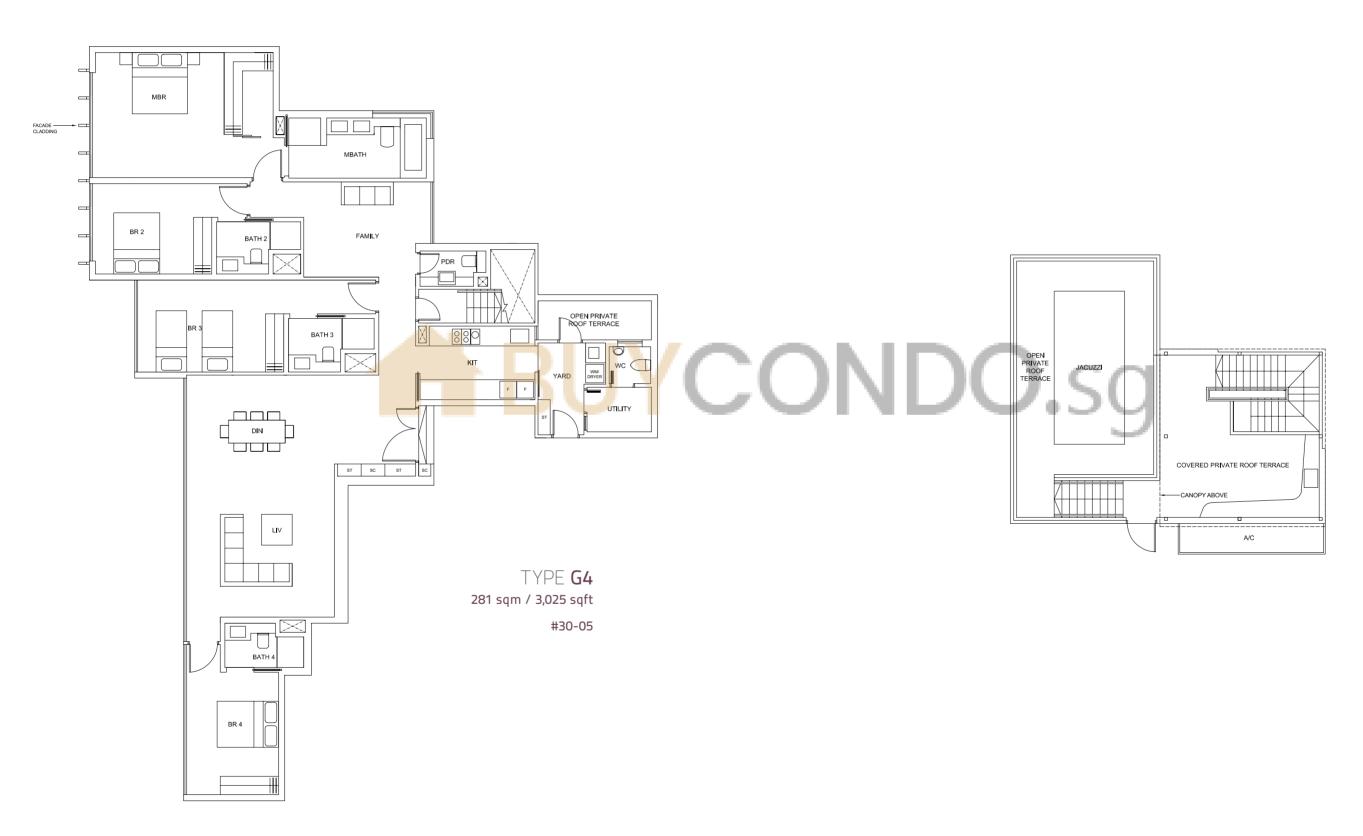

TYPE **G2** 296 sqm / 3,186 sqft #30-12

TYPE **G3** 301 sqm / 3,240 sqft #30-01