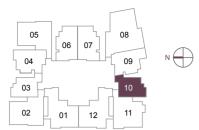

1 BEDROOM

56 sqm / 603 sqft #08-10 #09-10 #10-10 #11-10

#12-10 #13-10 #14-10 #15-10 #16-10 #17-10 #19-10 #20-10 #21-10 #22-10 #23-10 #24-10 #25-10 #27-10 #28-10

55 sqm / 592 sqft

#08-03 #09-03 #10-03 #11-03