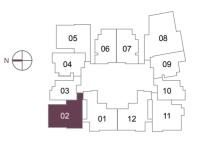

-07 #11-07                        | #09-07 | #08-07 | 1-06       | <del>1</del> 10-06 | #09-06 | #08-06 |  |
| 07 #14-07 #15-07                        | #13-07 | #12-07 | 5-06       | ‡14 <b>-</b> 06    | #13-06 | #12-06 |  |
| 07 #19-07 #20-07                        | #17-07 | #16-07 | 0-06       | <del>1</del> 19-06 | #17-06 | #16-06 |  |
| 07 #23-07 #24-07                        | #22-07 | #21-07 | 4-06       | ‡23-06             | #22-06 | #21-06 |  |
| 07 #27-07 #28-07                        | #25-07 |        | R-06       | ±27-06             | #25-06 |        |  |

TYPE **B3(b) (M)**72 sqm / 775 sqft
#18-07 #26-07

TYPE **B3(p)(M)** 84 sqm / 904 sqft #07-07 1 BEDROOM + GUEST





TYPE **B4** 

70 sqm / 753 sqft

#09-12

TYPE **B4(M)** 70 sqm / 753 sqft

#09-01





## 2 BEDROOM







## 2 BEDROOM + GUEST



CANOPY AT 15TH, 23RD STOREY ONLY



TYPE D1(b) 99 sqm / 1,066 sqft #14-11 #22-11









TYPE D2(p) 123 sqm / 1,324 sqft

#07-02







TYPE **D3(p)**112 sqm / 1,206 sqft
#07-05











TYPE **F3**223 sqm / 2,400 sqft
#29-01











TYPE **G2** 296 sqm / 3,186 sqft #30-12





TYPE **G3** 301 sqm / 3,240 sqft #30-01