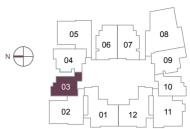

TYPE A2(p) 72 sqm / 775 sqft #07-03

TYPE **A3**61 sqm / 657 sqft
#08-11 #09-11

TYPE **A3(p)**73 sqm / 786 sqft
#07-11

TYPE **B1**68 sqm / 732 sqft

#08-09 #09-09 #10-09 #11-09 #12-09 #13-09 #15-09 #16-09 #17-09 #18-09 #19-09 #20-09 #21-09 #23-09 #24-09 #25-09