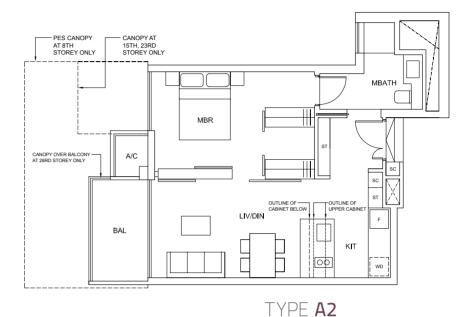

TYPE A2(p) 72 sqm / 775 sqft #07-03

TYPE **A3**61 sqm / 657 sqft
#08-11 #09-11

TYPE **A3(p)**73 sqm / 786 sqft
#07-11

TYPE **B1**68 sqm / 732 sqft

#08-09 #09-09 #10-09 #11-09 #12-09 #13-09 #15-09 #16-09 #17-09 #18-09 #19-09 #20-09 #21-09 #23-09 #24-09 #25-09