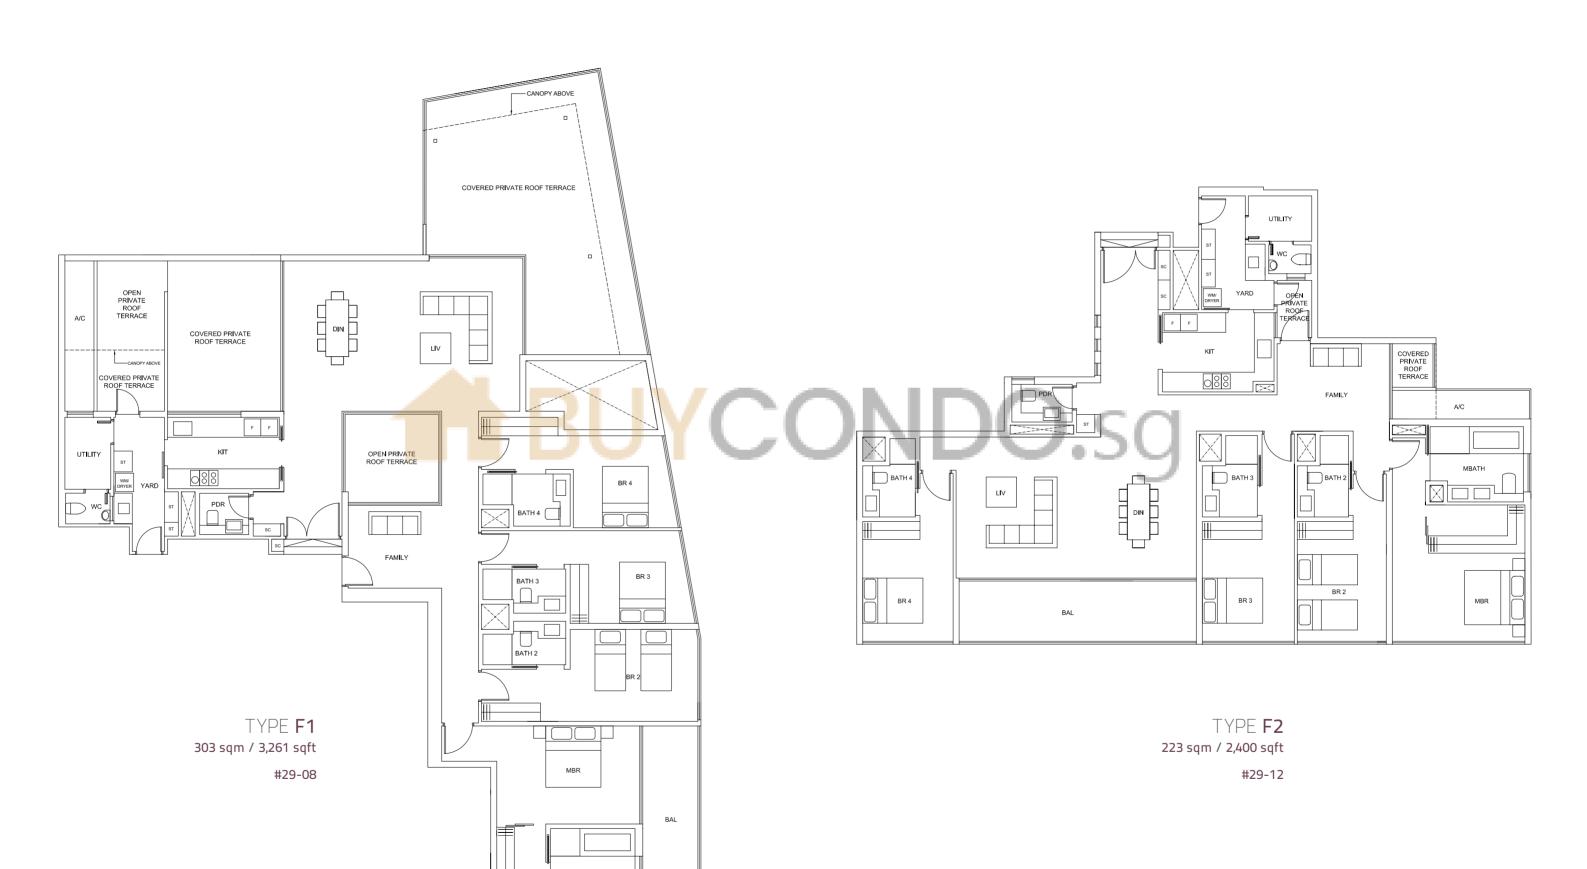

## 2 BEDROOM + GUEST

CANOPY AT 15TH, 23RD STOREY ONLY

TYPE D1(b) 99 sqm / 1,066 sqft #14-11 #22-11

TYPE D2(p) 123 sqm / 1,324 sqft

#07-02

TYPE **D3(p)**112 sqm / 1,206 sqft
#07-05

TYPE **F3**223 sqm / 2,400 sqft
#29-01