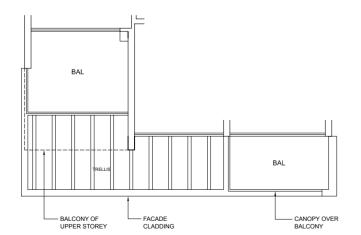

## 2 BEDROOM + GUEST

CANOPY AT 15TH, 23RD STOREY ONLY

TYPE D1(b) 99 sqm / 1,066 sqft #14-11 #22-11

TYPE D2(p) 123 sqm / 1,324 sqft

#07-02

TYPE **D3(p)**112 sqm / 1,206 sqft
#07-05

TYPE **F3**223 sqm / 2,400 sqft
#29-01