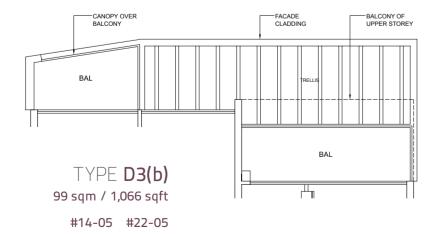

## 2 BEDROOM + GUEST

CANOPY AT 15TH, 23RD STOREY ONLY

TYPE D1(b) 99 sqm / 1,066 sqft #14-11 #22-11

TYPE D2(p) 123 sqm / 1,324 sqft

#07-02

TYPE **D3(p)**112 sqm / 1,206 sqft
#07-05

TYPE **F3**223 sqm / 2,400 sqft
#29-01