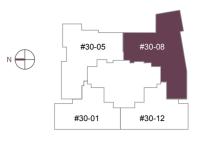

TYPE **G2** 296 sqm / 3,186 sqft #30-12

TYPE **G3** 301 sqm / 3,240 sqft #30-01