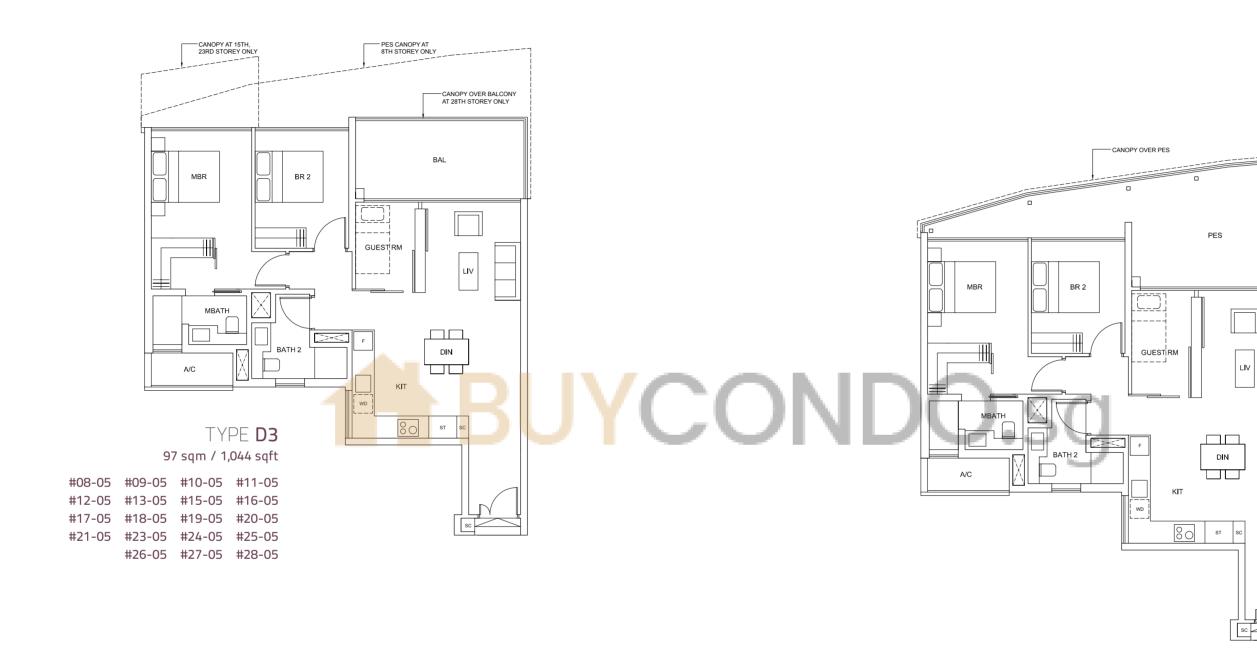

## 2 BEDROOM + GUEST

CANOPY AT 15TH, 23RD STOREY ONLY

TYPE D1(b) 99 sqm / 1,066 sqft #14-11 #22-11

TYPE D2(p) 123 sqm / 1,324 sqft

#07-02

TYPE **D3(p)**112 sqm / 1,206 sqft
#07-05

TYPE **F3**223 sqm / 2,400 sqft
#29-01