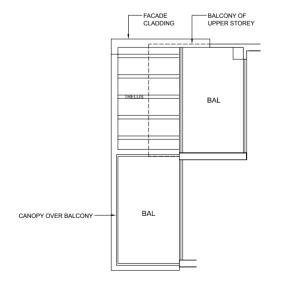

## 2 BEDROOM + GUEST

CANOPY AT 15TH, 23RD STOREY ONLY

TYPE D1(b) 99 sqm / 1,066 sqft #14-11 #22-11

TYPE D2(p) 123 sqm / 1,324 sqft

#07-02

TYPE **D3(p)**112 sqm / 1,206 sqft
#07-05

TYPE **F3**223 sqm / 2,400 sqft
#29-01