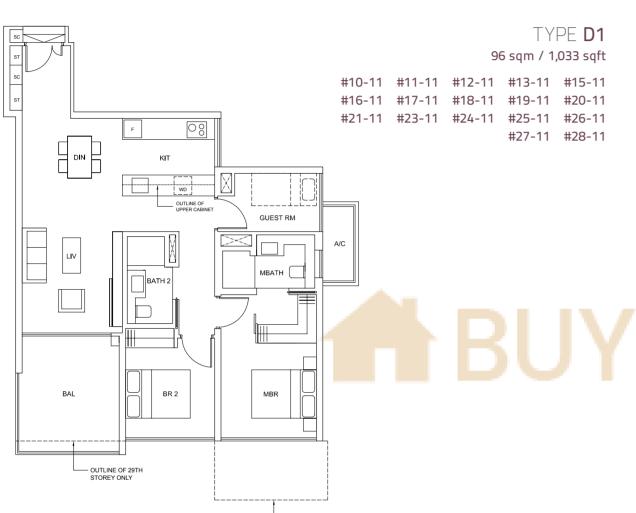

## 2 BEDROOM + GUEST

CANOPY AT 15TH, 23RD STOREY ONLY

TYPE D1(b) 99 sqm / 1,066 sqft #14-11 #22-11

TYPE D2(p) 123 sqm / 1,324 sqft

#07-02

TYPE **D3(p)**112 sqm / 1,206 sqft
#07-05

TYPE **F3**223 sqm / 2,400 sqft
#29-01