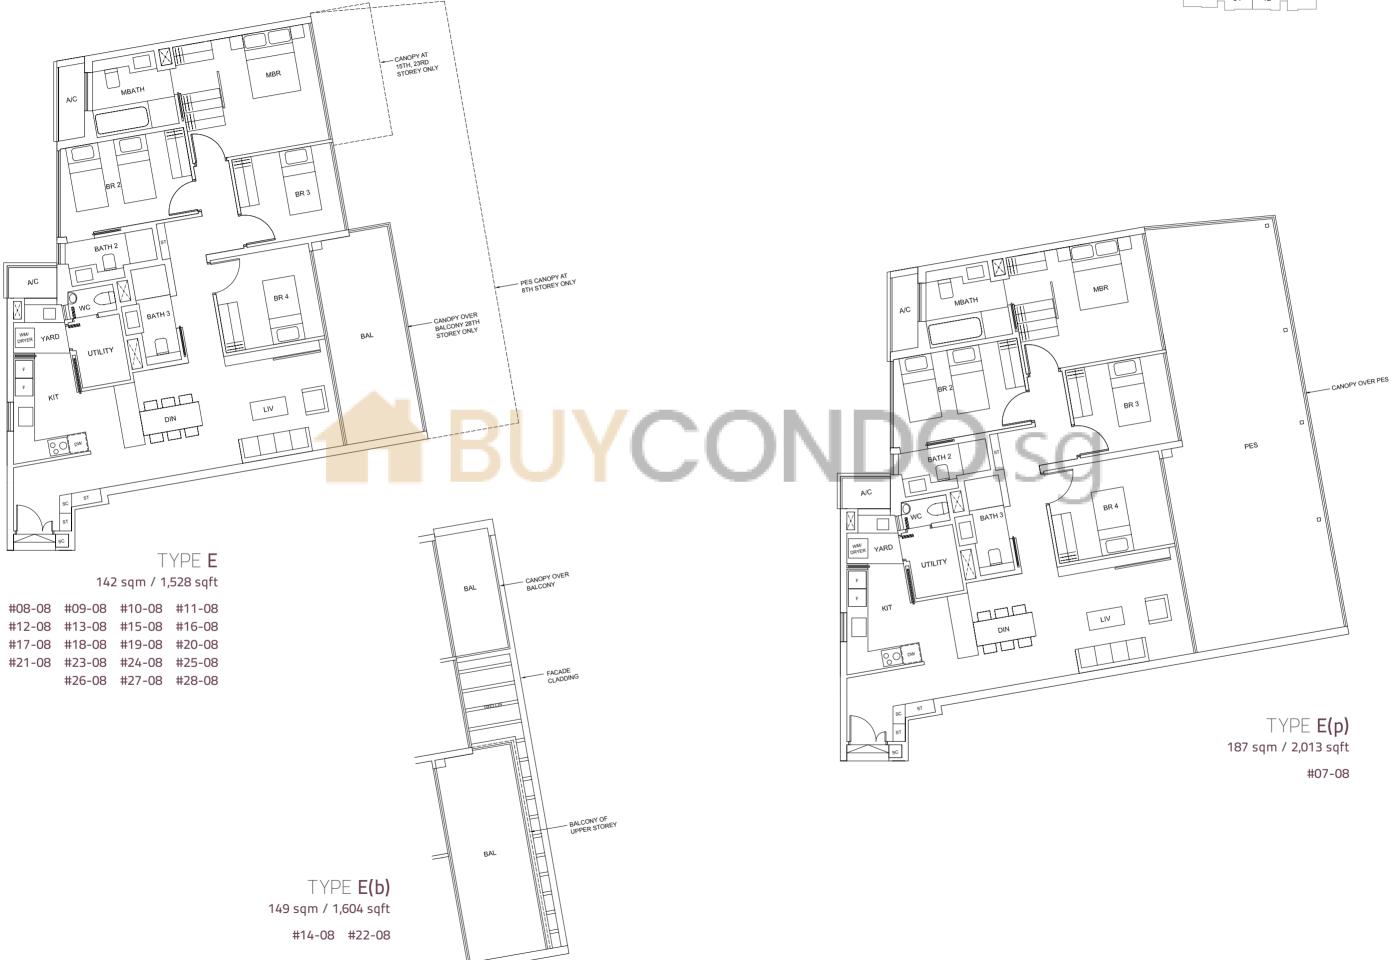

## 2 BEDROOM + GUEST

CANOPY AT 15TH, 23RD STOREY ONLY

TYPE D1(b) 99 sqm / 1,066 sqft #14-11 #22-11

TYPE D2(p) 123 sqm / 1,324 sqft

#07-02

TYPE **D3(p)**112 sqm / 1,206 sqft
#07-05

TYPE **F3**223 sqm / 2,400 sqft
#29-01