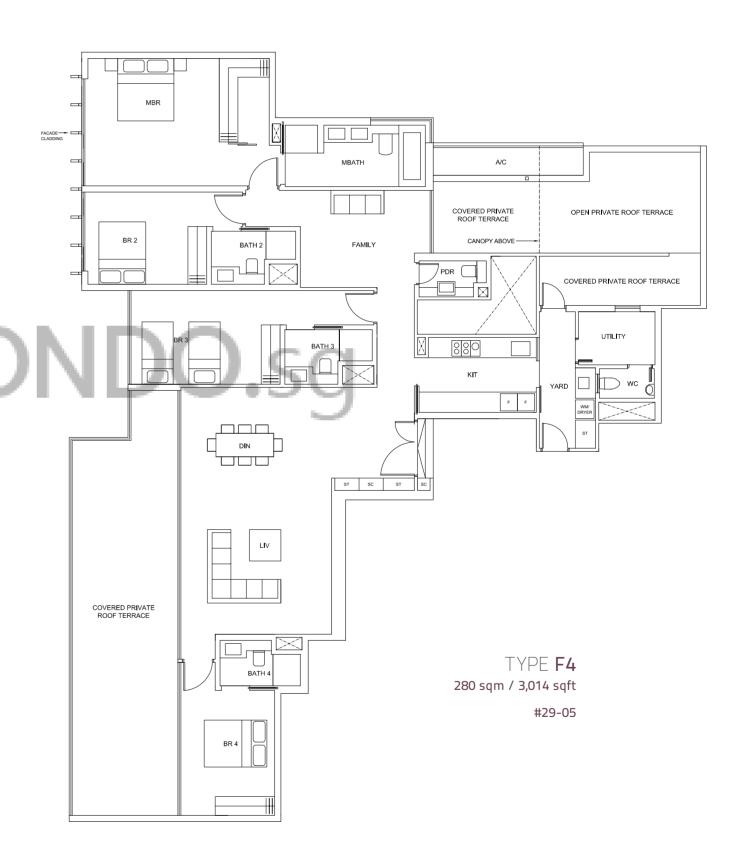

## 2 BEDROOM + GUEST

CANOPY AT 15TH, 23RD STOREY ONLY

TYPE D1(b) 99 sqm / 1,066 sqft #14-11 #22-11

TYPE D2(p) 123 sqm / 1,324 sqft

#07-02

TYPE **D3(p)**112 sqm / 1,206 sqft
#07-05

TYPE **F3**223 sqm / 2,400 sqft
#29-01