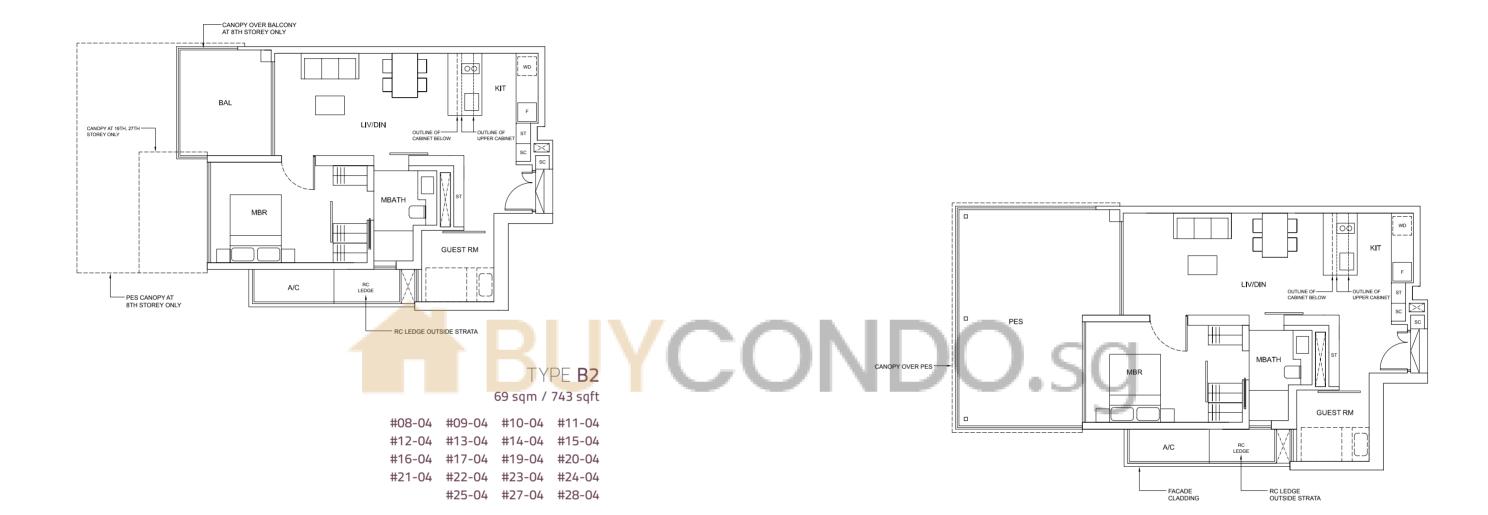

TYPE **B3(p)** 84 sqm / 904 sqft #07-06

| TYPE <b>B3 (M)</b><br>69 sqm / 743 sqft |        |        | B3<br>sqft | TY<br>9 sqm /      |        |        |  |
|-----------------------------------------|--------|--------|------------|--------------------|--------|--------|--|
| 07 #10-07 #11-07                        | #09-07 | #08-07 | 1-06       | <del>1</del> 10-06 | #09-06 | #08-06 |  |
| 07 #14-07 #15-07                        | #13-07 | #12-07 | 5-06       | ‡14 <b>-</b> 06    | #13-06 | #12-06 |  |
| 07 #19-07 #20-07                        | #17-07 | #16-07 | 0-06       | <del>1</del> 19-06 | #17-06 | #16-06 |  |
| 07 #23-07 #24-07                        | #22-07 | #21-07 | 4-06       | ‡23-06             | #22-06 | #21-06 |  |
| 07 #27-07 #28-07                        | #25-07 |        | R-06       | ±27-06             | #25-06 |        |  |