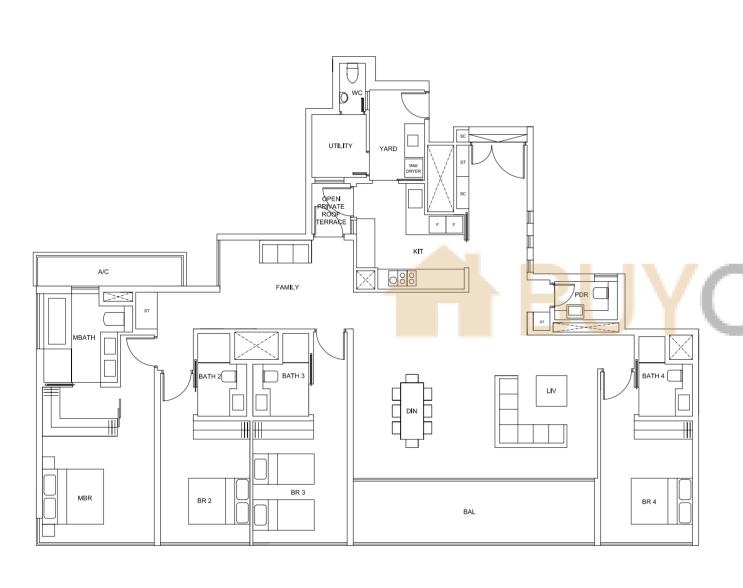

## 2 BEDROOM + GUEST

CANOPY AT 15TH, 23RD STOREY ONLY

TYPE D1(b) 99 sqm / 1,066 sqft #14-11 #22-11

TYPE D2(p) 123 sqm / 1,324 sqft

#07-02

TYPE **D3(p)**112 sqm / 1,206 sqft
#07-05

TYPE **F3**223 sqm / 2,400 sqft
#29-01