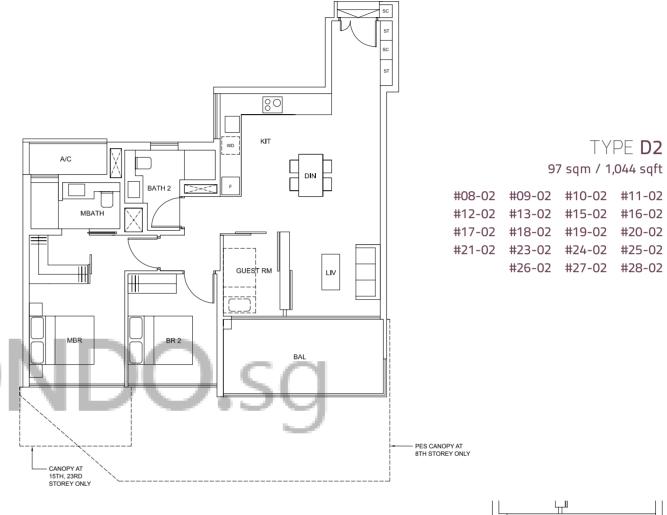

## 2 BEDROOM + GUEST

CANOPY AT 15TH, 23RD STOREY ONLY

TYPE D1(b) 99 sqm / 1,066 sqft #14-11 #22-11

TYPE D2(p) 123 sqm / 1,324 sqft

#07-02

TYPE **D3(p)**112 sqm / 1,206 sqft
#07-05

TYPE **F3**223 sqm / 2,400 sqft
#29-01