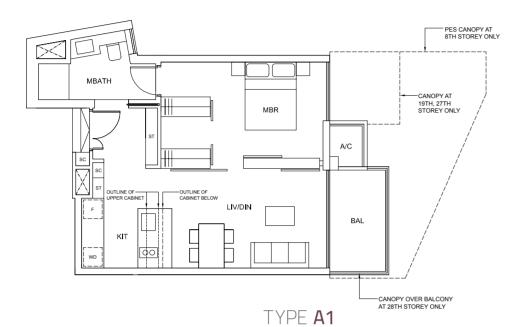

1 BEDROOM

56 sqm / 603 sqft #08-10 #09-10 #10-10 #11-10

#12-10 #13-10 #14-10 #15-10 #16-10 #17-10 #19-10 #20-10 #21-10 #22-10 #23-10 #24-10 #25-10 #27-10 #28-10

55 sqm / 592 sqft

#08-03 #09-03 #10-03 #11-03