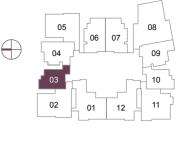

TYPE A2(p) 72 sqm / 775 sqft #07-03

TYPE **A3**61 sqm / 657 sqft
#08-11 #09-11

TYPE **A3(p)**73 sqm / 786 sqft
#07-11

TYPE **B1**68 sqm / 732 sqft

#08-09 #09-09 #10-09 #11-09 #12-09 #13-09 #15-09 #16-09 #17-09 #18-09 #19-09 #20-09 #21-09 #23-09 #24-09 #25-09