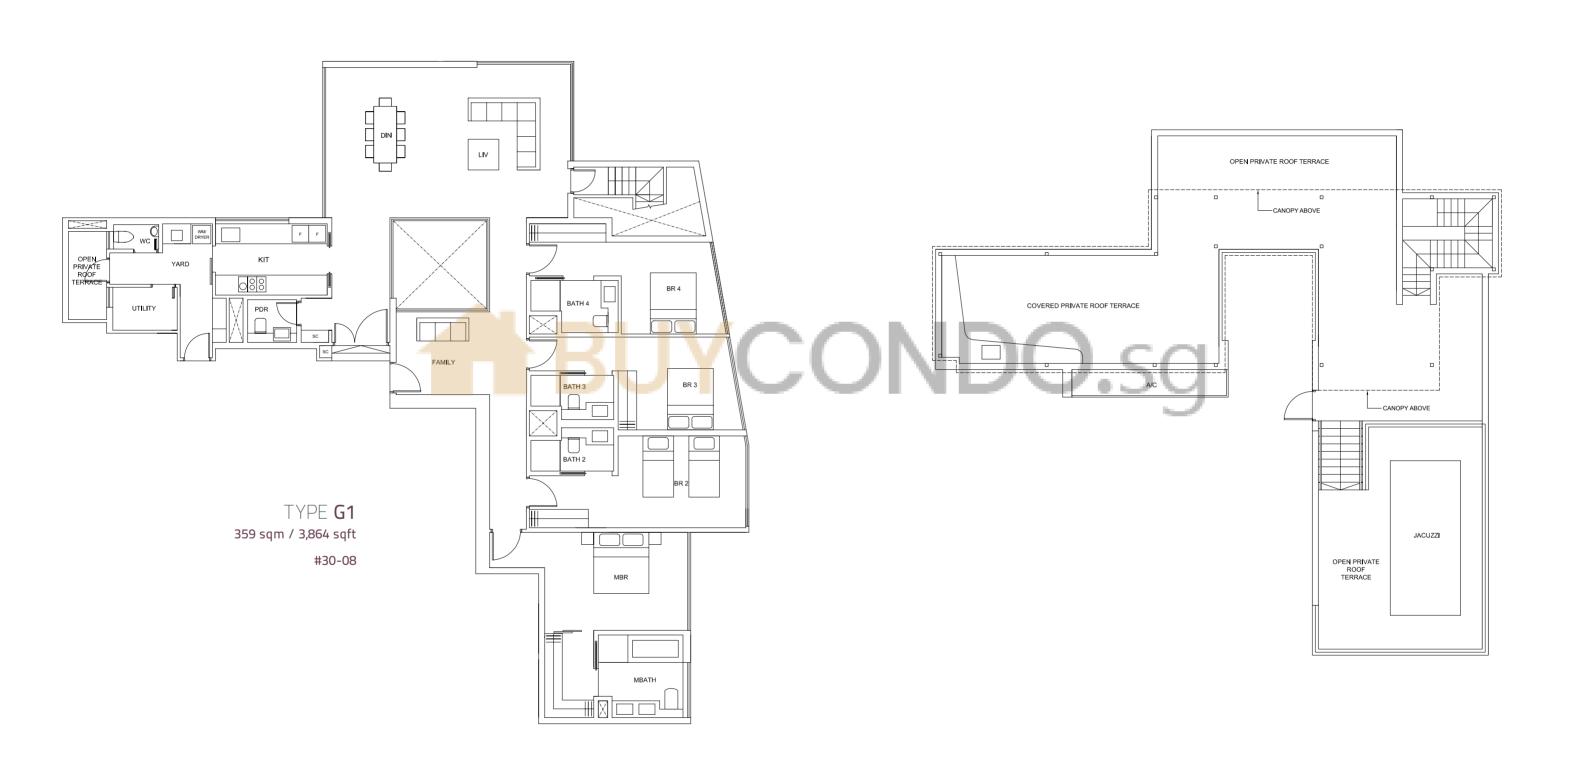

TYPE **G2** 296 sqm / 3,186 sqft #30-12

TYPE **G3** 301 sqm / 3,240 sqft #30-01