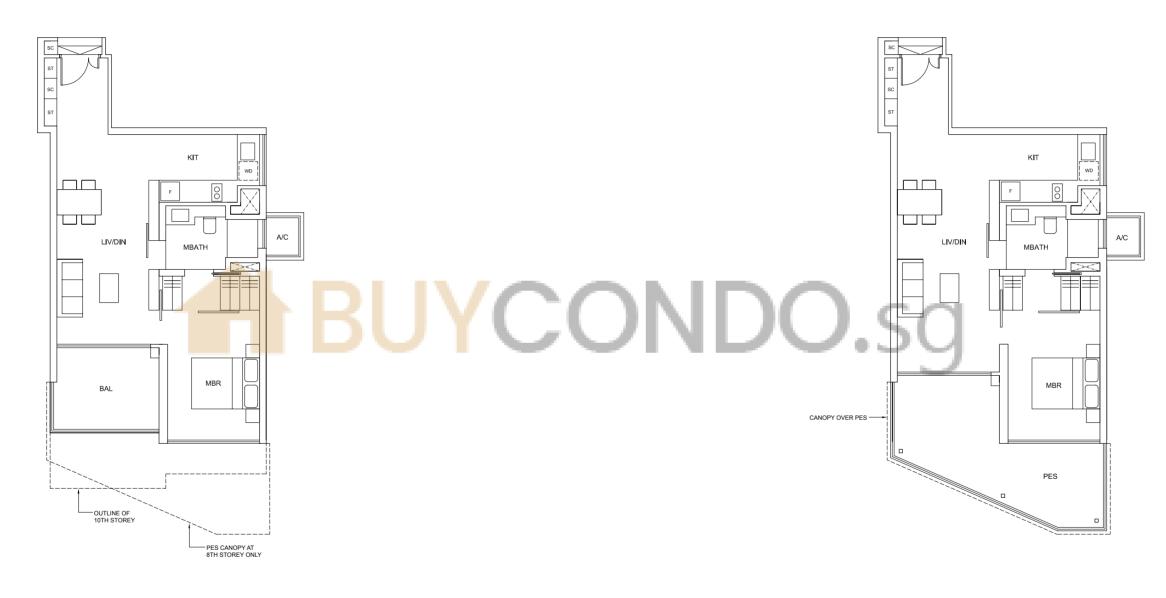

TYPE **B3(b) (M)**72 sqm / 775 sqft
#18-07 #26-07

TYPE **B3(p)(M)** 84 sqm / 904 sqft #07-07 1 BEDROOM + GUEST

TYPE **B4** 

70 sqm / 753 sqft

#09-12

TYPE **B4(M)** 70 sqm / 753 sqft

#09-01