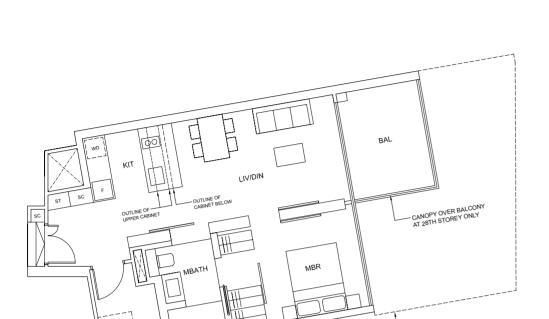

## 2 BEDROOM + GUEST

CANOPY AT 15TH, 23RD STOREY ONLY

TYPE D1(b) 99 sqm / 1,066 sqft #14-11 #22-11

TYPE D2(p) 123 sqm / 1,324 sqft

#07-02

TYPE **D3(p)**112 sqm / 1,206 sqft
#07-05

TYPE **F3**223 sqm / 2,400 sqft
#29-01