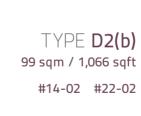

## 2 BEDROOM + GUEST

CANOPY AT 15TH, 23RD STOREY ONLY

TYPE D1(b) 99 sqm / 1,066 sqft #14-11 #22-11

TYPE D2(p) 123 sqm / 1,324 sqft

#07-02

TYPE **D3(p)**112 sqm / 1,206 sqft
#07-05

TYPE **F3**223 sqm / 2,400 sqft
#29-01