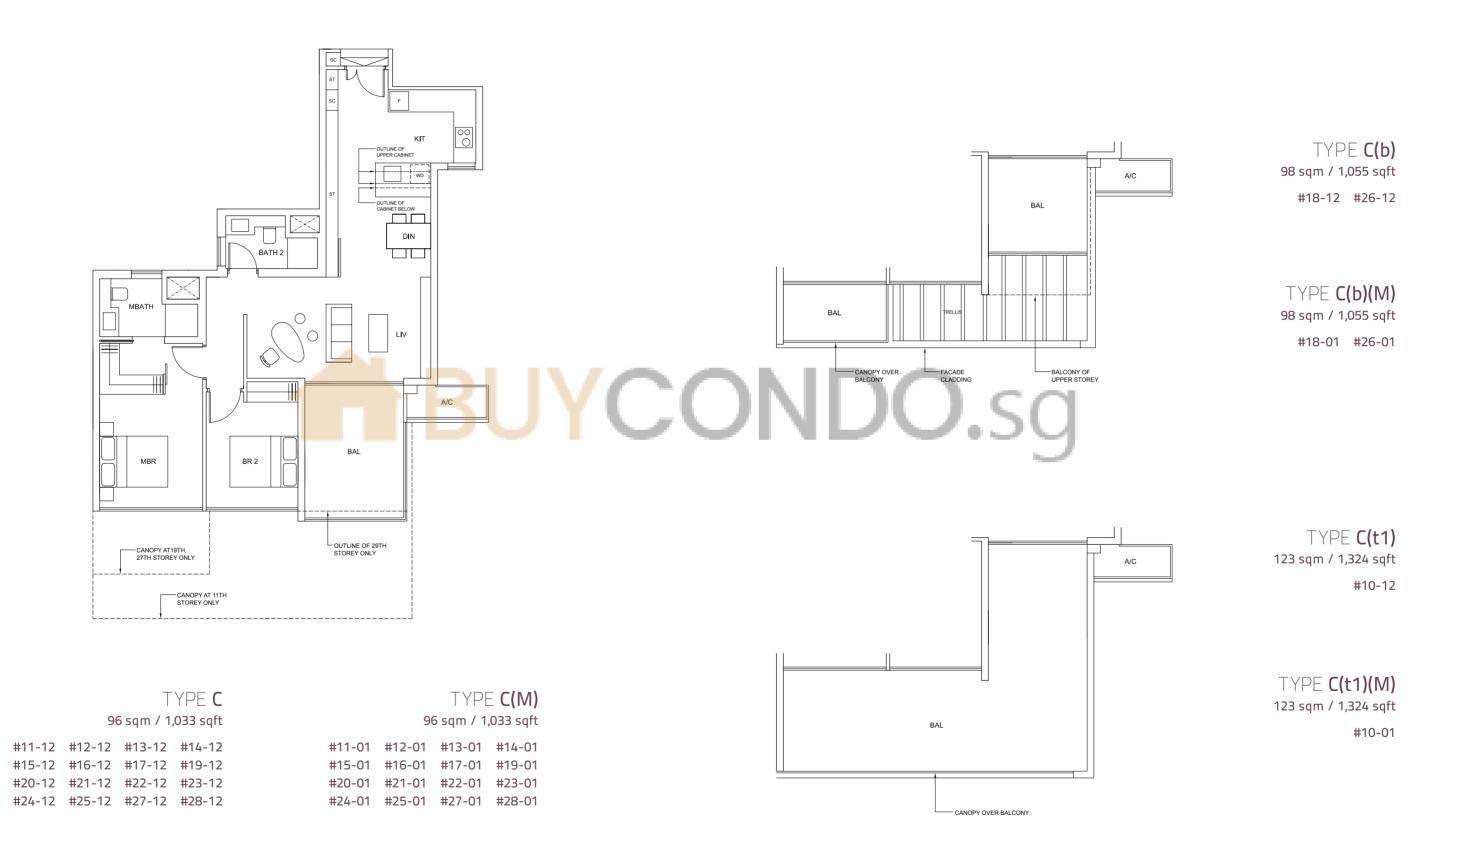

#10-07 #11-07                        | #09-07 | #08-07 | 1-06       | <del>1</del> 10-06 | #09-06 | #08-06 |  |
| 07 #14-07 #15-07                        | #13-07 | #12-07 | 5-06       | ‡14 <b>-</b> 06    | #13-06 | #12-06 |  |
| 07 #19-07 #20-07                        | #17-07 | #16-07 | 0-06       | <del>1</del> 19-06 | #17-06 | #16-06 |  |
| 07 #23-07 #24-07                        | #22-07 | #21-07 | 4-06       | ‡23-06             | #22-06 | #21-06 |  |
| 07 #27-07 #28-07                        | #25-07 |        | R-06       | ±27-06             | #25-06 |        |  |

TYPE **B3(b) (M)**72 sqm / 775 sqft
#18-07 #26-07

TYPE **B3(p)(M)** 84 sqm / 904 sqft #07-07 1 BEDROOM + GUEST





TYPE **B4** 

70 sqm / 753 sqft

#09-12

TYPE **B4(M)** 70 sqm / 753 sqft

#09-01





## 2 BEDROOM







## 2 BEDROOM + GUEST



CANOPY AT 15TH, 23RD STOREY ONLY



TYPE D1(b) 99 sqm / 1,066 sqft #14-11 #22-11









TYPE D2(p) 123 sqm / 1,324 sqft

#07-02







TYPE **D3(p)**112 sqm / 1,206 sqft
#07-05











TYPE **F3**223 sqm / 2,400 sqft
#29-01











TYPE **G2** 296 sqm / 3,186 sqft #30-12





TYPE **G3** 301 sqm / 3,240 sqft #30-01