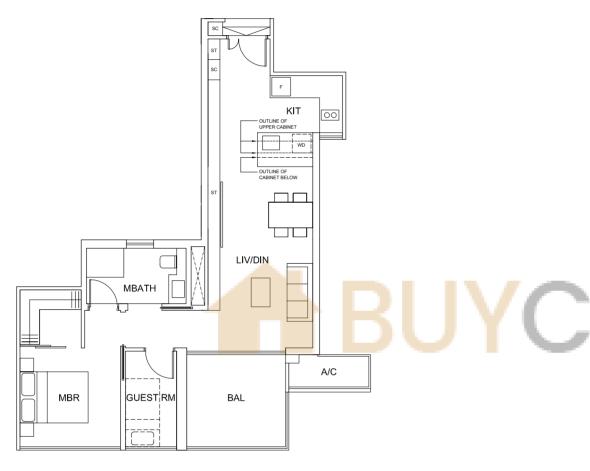

TYPE **B3(b) (M)**72 sqm / 775 sqft
#18-07 #26-07

TYPE **B3(p)(M)** 84 sqm / 904 sqft #07-07 1 BEDROOM + GUEST

TYPE **B4** 

70 sqm / 753 sqft

#09-12

TYPE **B4(M)** 70 sqm / 753 sqft

#09-01