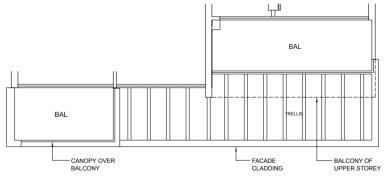

7 #14-07 #15-07                        | #13-07 | #12-07 | 5-06       | ‡14 <b>-</b> 06    | #13-06 | #12-06 |  |
| 07 #19-07 #20-07                        | #17-07 | #16-07 | 0-06       | <del>1</del> 19-06 | #17-06 | #16-06 |  |
| 07 #23-07 #24-07                        | #22-07 | #21-07 | 4-06       | ‡23-06             | #22-06 | #21-06 |  |
| 07 #27-07 #28-07                        | #25-07 |        | R-06       | ±27-06             | #25-06 |        |  |

TYPE **B3(b) (M)**72 sqm / 775 sqft
#18-07 #26-07

TYPE **B3(p)(M)** 84 sqm / 904 sqft #07-07 1 BEDROOM + GUEST





TYPE **B4** 

70 sqm / 753 sqft

#09-12

TYPE **B4(M)** 70 sqm / 753 sqft

#09-01





## 2 BEDROOM







## 2 BEDROOM + GUEST



CANOPY AT 15TH, 23RD STOREY ONLY



TYPE D1(b) 99 sqm / 1,066 sqft #14-11 #22-11









TYPE D2(p) 123 sqm / 1,324 sqft

#07-02







TYPE **D3(p)**112 sqm / 1,206 sqft
#07-05











TYPE **F3**223 sqm / 2,400 sqft
#29-01











TYPE **G2** 296 sqm / 3,186 sqft #30-12





TYPE **G3** 301 sqm / 3,240 sqft #30-01