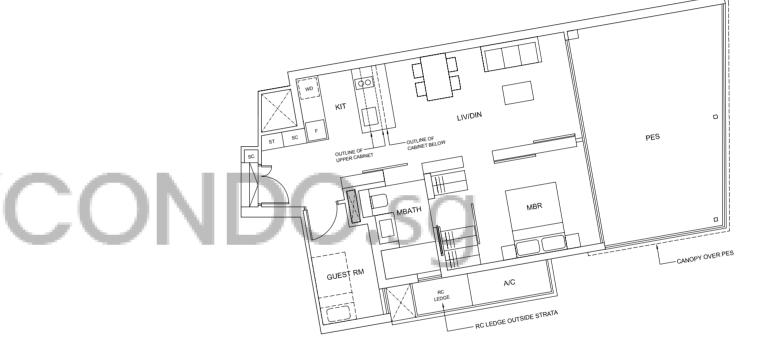

TYPE **B3(p)** 84 sqm / 904 sqft #07-06

| TYPE <b>B3 (M)</b><br>69 sqm / 743 sqft |        |        | B3<br>sqft | TY<br>9 sqm /      |        |        |  |
|-----------------------------------------|--------|--------|------------|--------------------|--------|--------|--|
| 07 #10-07 #11-07                        | #09-07 | #08-07 | 1-06       | <del>1</del> 10-06 | #09-06 | #08-06 |  |
| 07 #14-07 #15-07                        | #13-07 | #12-07 | 5-06       | ‡14 <b>-</b> 06    | #13-06 | #12-06 |  |
| 07 #19-07 #20-07                        | #17-07 | #16-07 | 0-06       | <del>1</del> 19-06 | #17-06 | #16-06 |  |
| 07 #23-07 #24-07                        | #22-07 | #21-07 | 4-06       | ‡23-06             | #22-06 | #21-06 |  |
| 07 #27-07 #28-07                        | #25-07 |        | R-06       | ±27-06             | #25-06 |        |  |