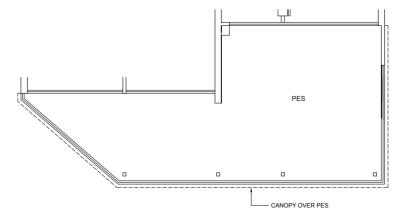

#14-07 #15-07                        | #13-07 | #12-07 | 5-06       | ‡14 <b>-</b> 06    | #13-06 | #12-06 |  |
| 07 #19-07 #20-07                        | #17-07 | #16-07 | 0-06       | <del>1</del> 19-06 | #17-06 | #16-06 |  |
| 07 #23-07 #24-07                        | #22-07 | #21-07 | 4-06       | ‡23-06             | #22-06 | #21-06 |  |
| 07 #27-07 #28-07                        | #25-07 |        | R-06       | ±27-06             | #25-06 |        |  |

TYPE **B3(b) (M)**72 sqm / 775 sqft
#18-07 #26-07

TYPE **B3(p)(M)** 84 sqm / 904 sqft #07-07 1 BEDROOM + GUEST





TYPE **B4** 

70 sqm / 753 sqft

#09-12

TYPE **B4(M)** 70 sqm / 753 sqft

#09-01





## 2 BEDROOM







## 2 BEDROOM + GUEST



CANOPY AT 15TH, 23RD STOREY ONLY



TYPE D1(b) 99 sqm / 1,066 sqft #14-11 #22-11









TYPE D2(p) 123 sqm / 1,324 sqft

#07-02







TYPE **D3(p)**112 sqm / 1,206 sqft
#07-05











TYPE **F3**223 sqm / 2,400 sqft
#29-01











TYPE **G2** 296 sqm / 3,186 sqft #30-12





TYPE **G3** 301 sqm / 3,240 sqft #30-01