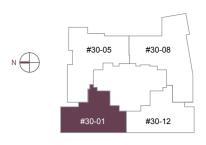

TYPE **G2** 296 sqm / 3,186 sqft #30-12

TYPE **G3** 301 sqm / 3,240 sqft #30-01