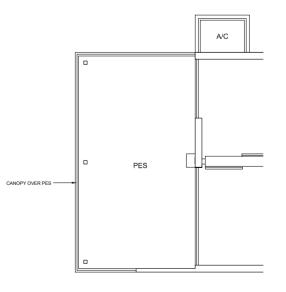

TYPE **B3(b) (M)**72 sqm / 775 sqft
#18-07 #26-07

TYPE **B3(p)(M)** 84 sqm / 904 sqft #07-07 1 BEDROOM + GUEST

TYPE **B4** 

70 sqm / 753 sqft

#09-12

TYPE **B4(M)** 70 sqm / 753 sqft

#09-01