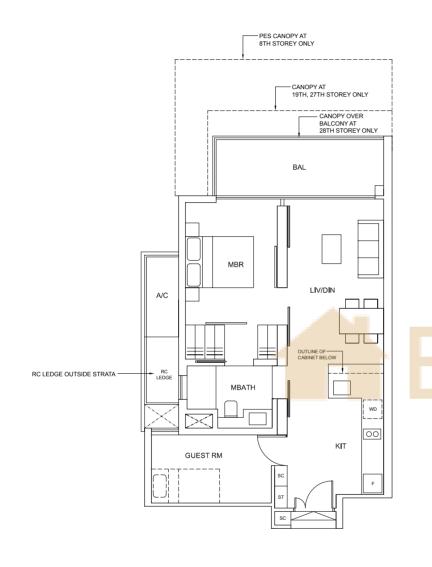

TYPE A2(p) 72 sqm / 775 sqft #07-03

TYPE **A3**61 sqm / 657 sqft
#08-11 #09-11

TYPE **A3(p)**73 sqm / 786 sqft
#07-11

TYPE **B1**68 sqm / 732 sqft

#08-09 #09-09 #10-09 #11-09 #12-09 #13-09 #15-09 #16-09 #17-09 #18-09 #19-09 #20-09 #21-09 #23-09 #24-09 #25-09