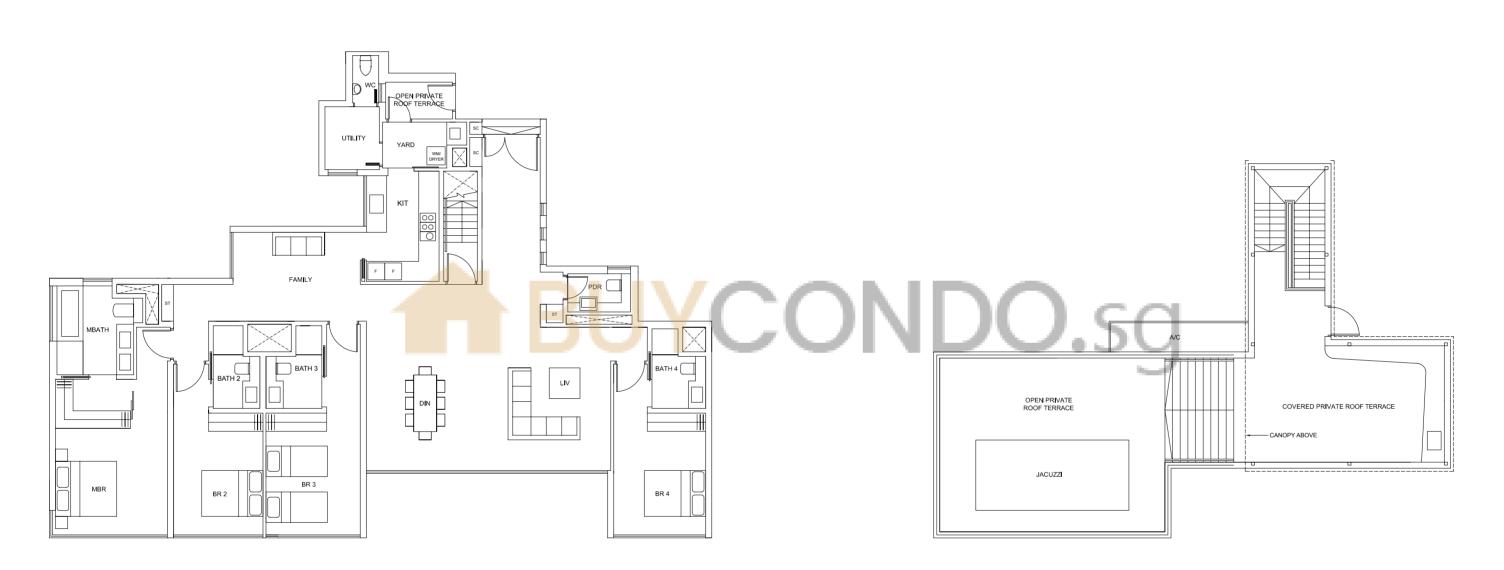

TYPE **G2** 296 sqm / 3,186 sqft #30-12

TYPE **G3** 301 sqm / 3,240 sqft #30-01