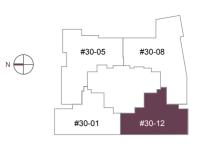

TYPE **G2** 296 sqm / 3,186 sqft #30-12

TYPE **G3** 301 sqm / 3,240 sqft #30-01