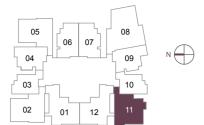

10-07 #11-07                        | #09-07 | #08-07 | 1-06       | <del>1</del> 10-06 | #09-06 | #08-06 |  |
| 07 #14-07 #15-07                        | #13-07 | #12-07 | 5-06       | ‡14 <b>-</b> 06    | #13-06 | #12-06 |  |
| 07 #19-07 #20-07                        | #17-07 | #16-07 | 0-06       | <del>1</del> 19-06 | #17-06 | #16-06 |  |
| 07 #23-07 #24-07                        | #22-07 | #21-07 | 4-06       | ‡23-06             | #22-06 | #21-06 |  |
| 07 #27-07 #28-07                        | #25-07 |        | R-06       | ±27-06             | #25-06 |        |  |

TYPE **B3(b) (M)**72 sqm / 775 sqft
#18-07 #26-07

TYPE **B3(p)(M)** 84 sqm / 904 sqft #07-07 1 BEDROOM + GUEST





TYPE **B4** 

70 sqm / 753 sqft

#09-12

TYPE **B4(M)** 70 sqm / 753 sqft

#09-01





## 2 BEDROOM







## 2 BEDROOM + GUEST



CANOPY AT 15TH, 23RD STOREY ONLY



TYPE D1(b) 99 sqm / 1,066 sqft #14-11 #22-11









TYPE D2(p) 123 sqm / 1,324 sqft

#07-02







TYPE **D3(p)**112 sqm / 1,206 sqft
#07-05











TYPE **F3**223 sqm / 2,400 sqft
#29-01











TYPE **G2** 296 sqm / 3,186 sqft #30-12





TYPE **G3** 301 sqm / 3,240 sqft #30-01