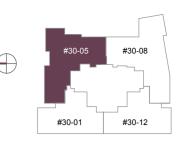

TYPE **G2** 296 sqm / 3,186 sqft #30-12

TYPE **G3** 301 sqm / 3,240 sqft #30-01