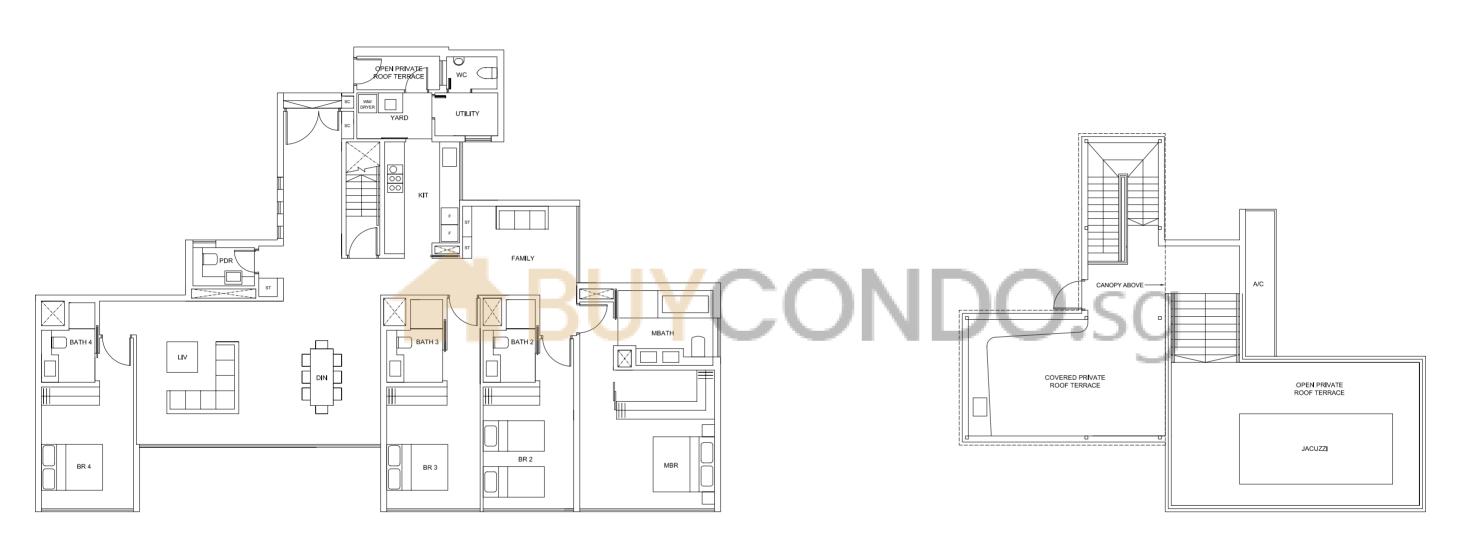

TYPE **G2** 296 sqm / 3,186 sqft #30-12

TYPE **G3** 301 sqm / 3,240 sqft #30-01