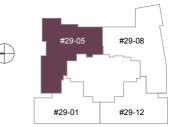

## 2 BEDROOM + GUEST

CANOPY AT 15TH, 23RD STOREY ONLY

TYPE D1(b) 99 sqm / 1,066 sqft #14-11 #22-11

TYPE D2(p) 123 sqm / 1,324 sqft

#07-02

TYPE **D3(p)**112 sqm / 1,206 sqft
#07-05

TYPE **F3**223 sqm / 2,400 sqft
#29-01