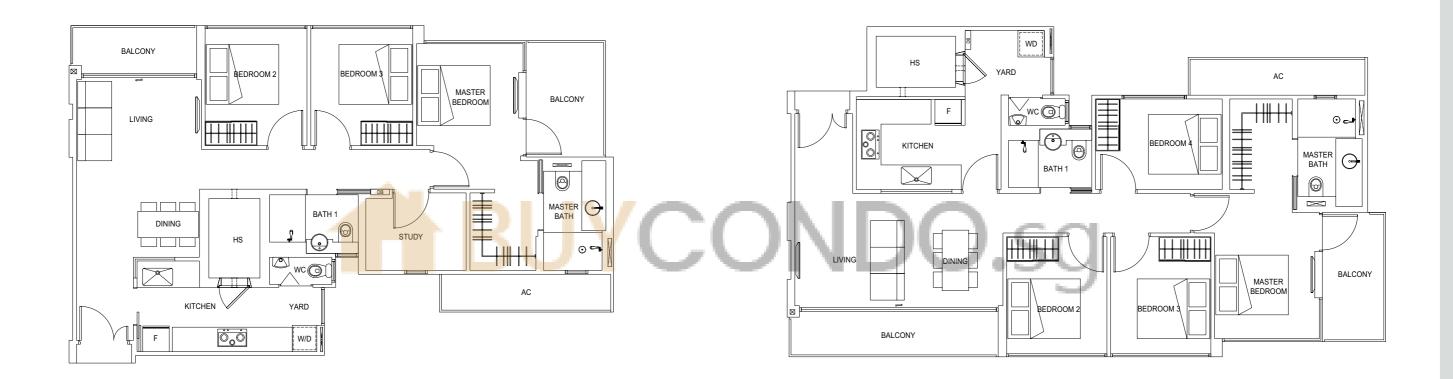

## 3-BEDROOM + STUDY

### 4-BEDROOM

#### TYPE C1

Area = 109 sqm #02-01 - #05-01

#### TYPE D1

Area = 117 sqm #02-02 - #05-02

The plans are subject to change as may be required or approved by the relevant authorities. Areas are estimates only and subject to final survey. Plans are not drawn to scale and do not form part of the contract. The balcony shall not be enclosed unless with the approved balcony screen. For an illustration of the approved balcony screen, please refer to Page 16 & 17 of this brochure. The approved balcony screen will be installed by the buyers should the buyer intend to have balcony enclosure.