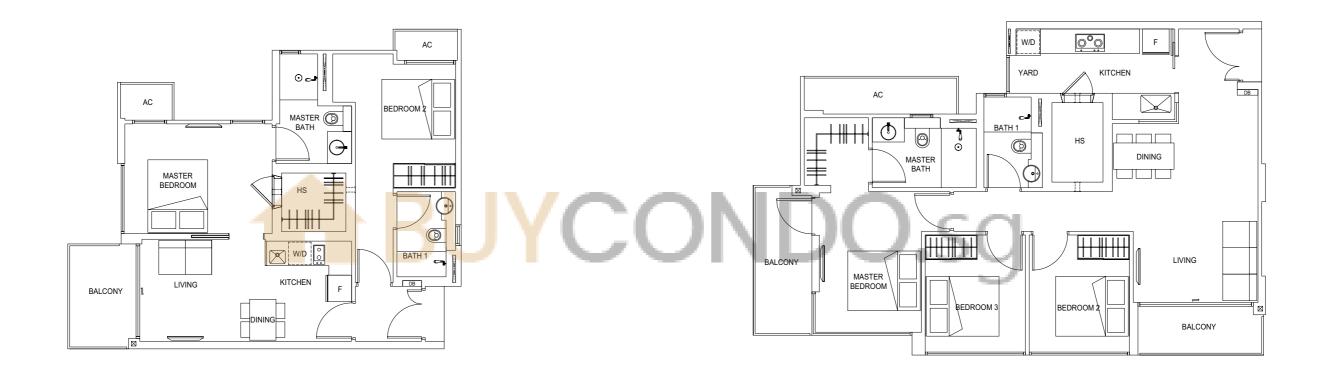

### TYPE A1

Area = 67 sqm #02-04 - #03-04

#### TYPE B1

Area = 100 sqm #02-03 - #05-03

The plans are subject to change as may be required or approved by the relevant authorities. Areas are estimates only and subject to final survey. Plans are not drawn to scale and do not form part of the contract. The balcony shall not be enclosed unless with the approved balcony screen. For an illustration of the approved balcony screen, please refer to Page 16 & 17 of this brochure. The approved balcony screen will be installed by the buyers should the buyer intend to have balcony enclosure.

The plans are subject to change as may be required or approved by the relevant authorities. Areas are estimates only and subject to final survey. Plans are not drawn to scale and do not form part of the contract. The balcony shall not be enclosed unless with the approved balcony screen. For an illustration of the approved balcony screen, please refer to Page 16 & 17 of this brochure. The approved balcony screen will be installed by the buyers should the buyer intend to have balcony enclosure.