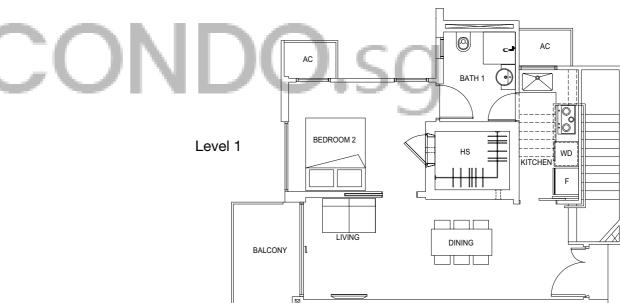

### 2-BEDROOM DUAL KEY

#### TYPE B2 G

Area = 102 sqm #01-03

1 4 3 2

The plans are subject to change as may be required or approved by the relevant authorities. Areas are estimates only and subject to final survey. Plans are not drawn to scale and do not form part of the contract. The balcony shall not be enclosed unless with the approved balcony screen. For an illustration of the approved balcony screen, please refer to Page 16 & 17 of this brochure. The approved balcony screen will be installed by the buyers should the buyer intend to have balcony enclosure.

#### TYPE B3

Area = 118 sqm #04-04

The plans are subject to change as may be required or approved by the relevant authorities. Areas are estimates only and subject to final survey. Plans are not drawn to scale and do not form part of the contract. The balcony shall not be enclosed unless with the approved balcony screen. For an illustration of the approved balcony screen, please refer to Page 16 & 17 of this brochure. The approved balcony screen will be installed by the buyers should the buyer intend to have balcony enclosure.