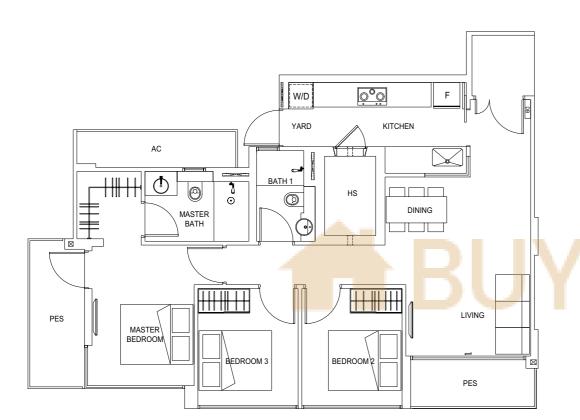

#### TYPE B2 G

Area = 102 sqm #01-03

1 4 3 2

The plans are subject to change as may be required or approved by the relevant authorities. Areas are estimates only and subject to final survey. Plans are not drawn to scale and do not form part of the contract. The balcony shall not be enclosed unless with the approved balcony screen. For an illustration of the approved balcony screen, please refer to Page 16 & 17 of this brochure. The approved balcony screen will be installed by the buyers should the buyer intend to have balcony enclosure.