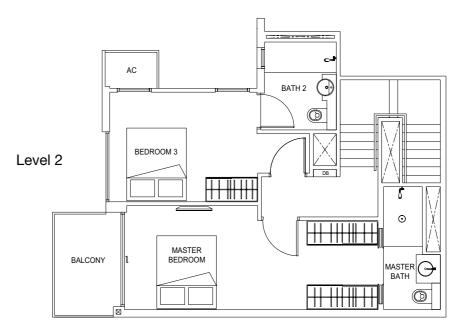

### 2-BEDROOM DUAL KEY

#### TYPE B2 G

Area = 102 sqm #01-03

1 4 3 2

The plans are subject to change as may be required or approved by the relevant authorities. Areas are estimates only and subject to final survey. Plans are not drawn to scale and do not form part of the contract. The balcony shall not be enclosed unless with the approved balcony screen. For an illustration of the approved balcony screen, please refer to Page 16 & 17 of this brochure. The approved balcony screen will be installed by the buyers should the buyer intend to have balcony enclosure.

#### TYPE B3

Area = 118 sqm #04-04

The plans are subject to change as may be required or approved by the relevant authorities. Areas are estimates only and subject to final survey. Plans are not drawn to scale and do not form part of the contract. The balcony shall not be enclosed unless with the approved balcony screen. For an illustration of the approved balcony screen, please refer to Page 16 & 17 of this brochure. The approved balcony screen will be installed by the buyers should the buyer intend to have balcony enclosure.