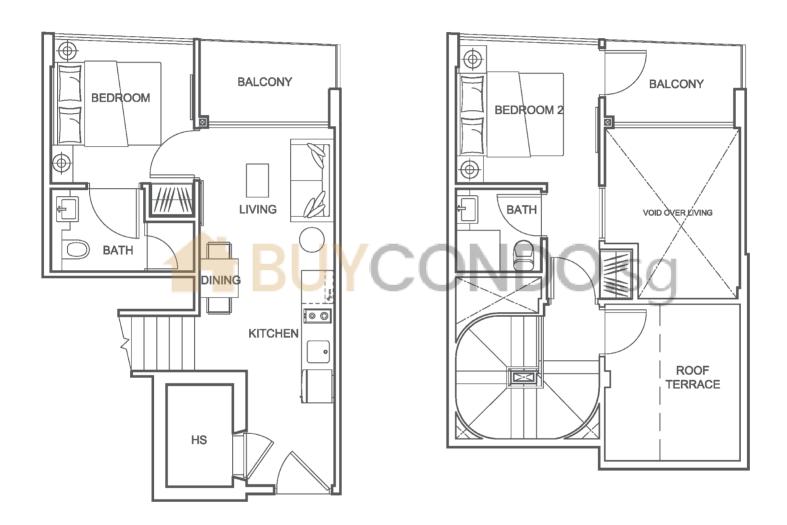

lusive of ac ledge and balcony)

### TYPE F

#03-06 to #06-06 40 sqm / 431 sqft (inclusive of ac ledge and balcony)





### TYPE F1

#02-06 41 sqm / 441 sqft (inclusive of ac ledge and balcony)

# TYPE G

#04-07 to #08-07 40 sqm / 431 sqft (inclusive of ac ledge and balcony)











# 2-BEDROOM

### TYPE G1

#02-07 to #03-07 41 sqm / 441 sqft (inclusive of ac ledge and balcony)

### TYPE H

#02-08 to #08-08 45 sqm / 484 sqft (inclusive of ac ledge and balcony)



A/C ledge







# **TYPE PH1**

#07-04 93 sqm / 1001 sqft (inclusive of ac ledge, terrace and balcony) ROOF TERRACE BATH STUDY/ GUEST HS KITCHEN BATH DINING LIVING BEDROOM **(a)** A/C ledge **BALCONY** 

Lower Storey **Upper Storey** 





# **TYPE PH2**

#07-05
78 sqm / 840 sqft
(inclusive of ac ledge, terrace and balcony)



Lower Storey

Upper Storey





# **TYPE PH3**

#07-06 87 sqm / 936 sqft (inclusive of ac ledge, terrace and balcony)



Lower Storey

Upper Storey