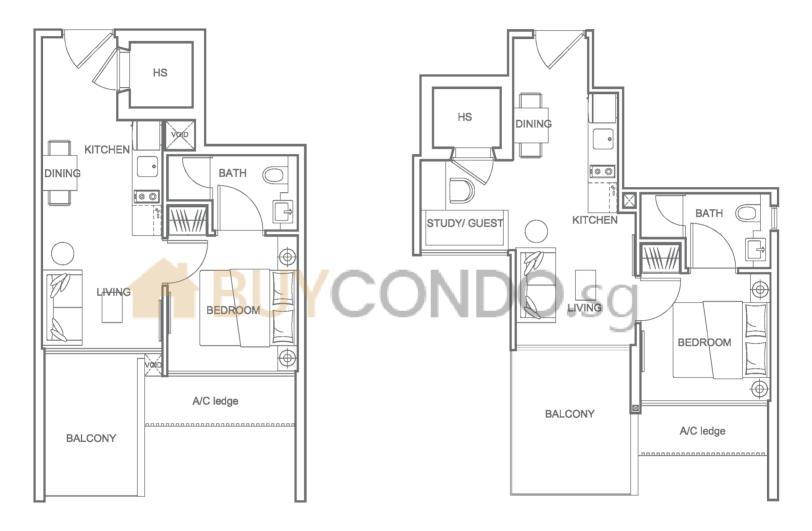

#### TYPE A

#04-02 to #08-02 39 sqm / 420 sqft (inclusive of ac ledge and balcony)

### TYPE C

#04-03 to #07-03 44 sqm / 474 sqft (inclusive of ac ledge and balcony)