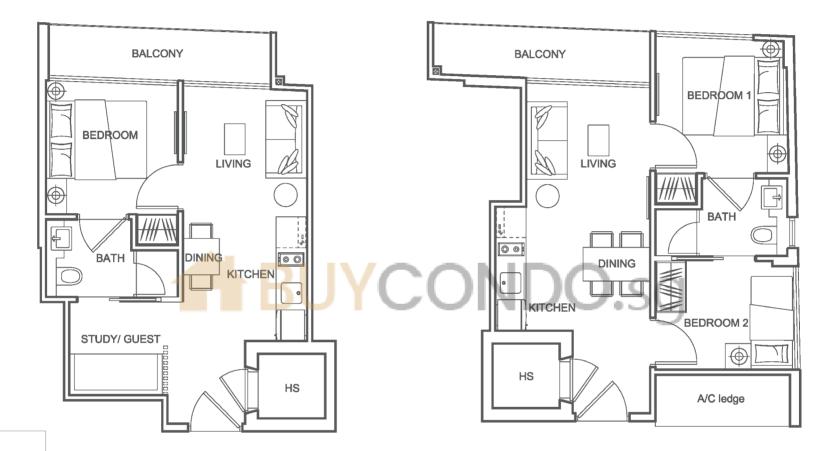

# **TYPE PH1**

#07-04 93 sqm / 1001 sqft (inclusive of ac ledge, terrace and balcony) ROOF TERRACE BATH STUDY/ GUEST HS KITCHEN BATH DINING LIVING BEDROOM **(a)** A/C ledge **BALCONY** 

Lower Storey **Upper Storey** 