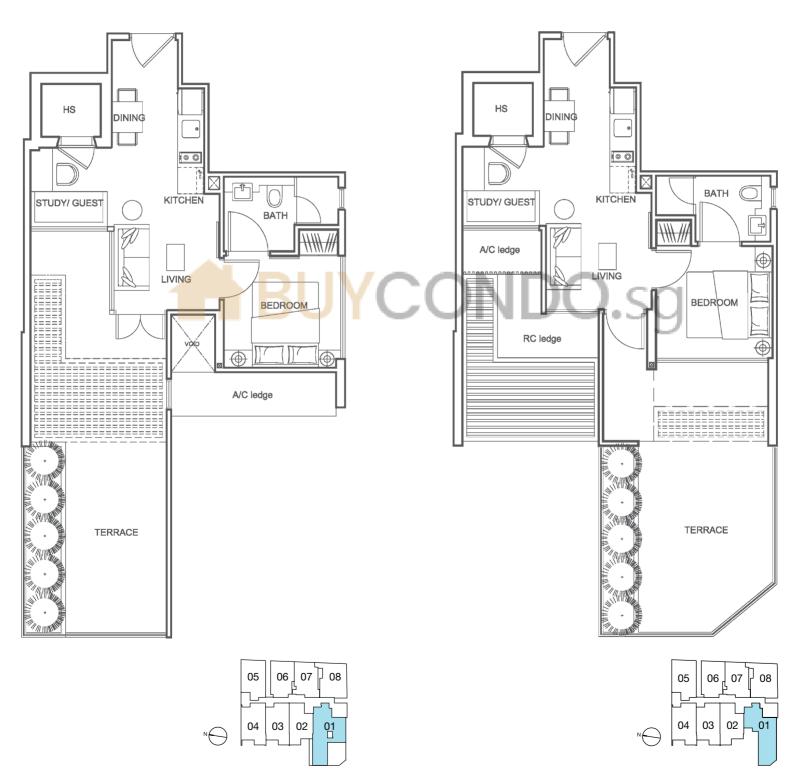

### TYPE B

#06-01 to #08-01 43 sqm / 463 sqft (inclusive of ac ledge and balcony)

#### TYPE B1

#04-01 65 sqm / 700 sqft (inclusive of ac ledge and terrace)

#### TYPE B2

#05-01 60 sqm / 646 sqft (inclusive of ac ledge and terrace)