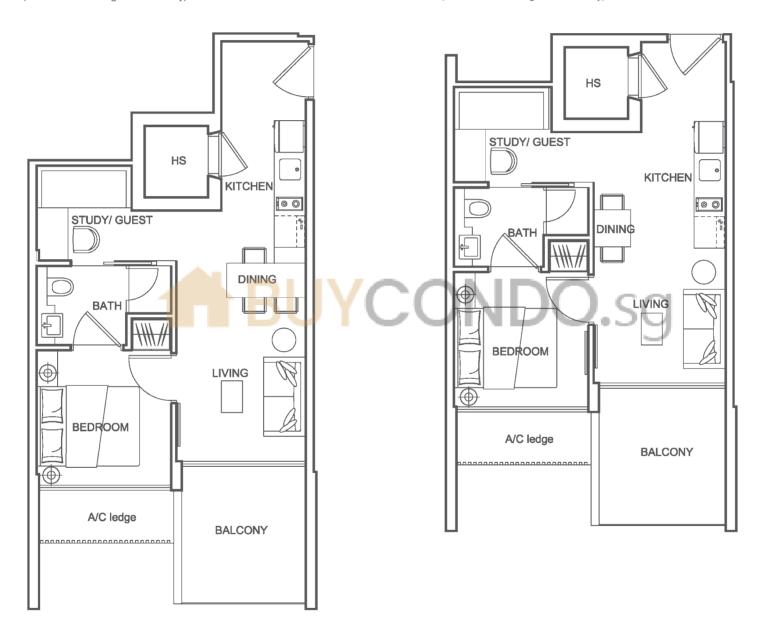

#### TYPE B1

#04-01 65 sqm / 700 sqft (inclusive of ac ledge and terrace)

#### TYPE B2

#05-01 60 sqm / 646 sqft (inclusive of ac ledge and terrace)