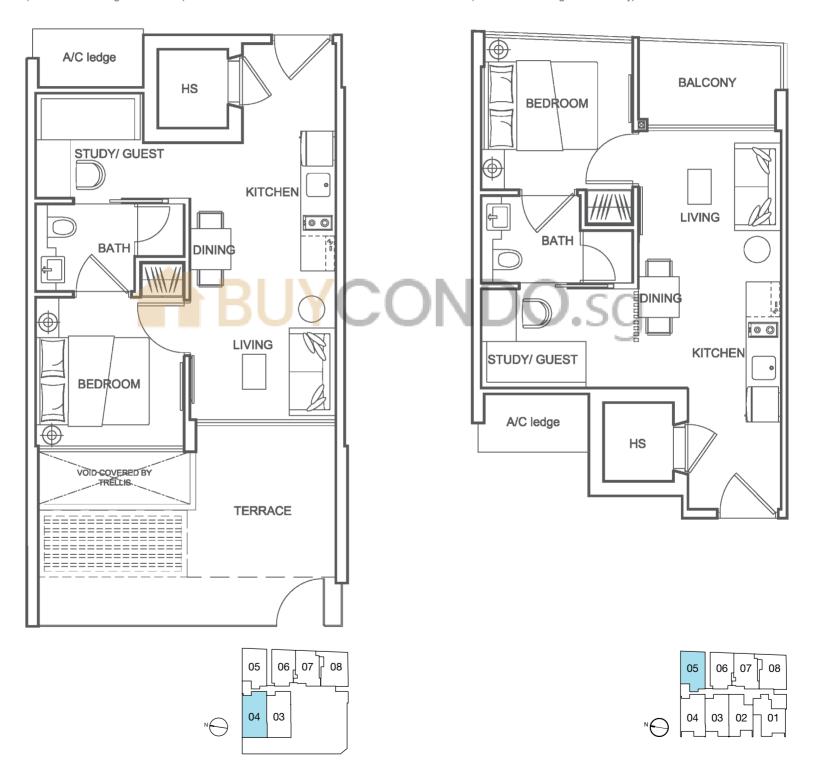

#### TYPE B1

#04-01 65 sqm / 700 sqft (inclusive of ac ledge and terrace)

#### TYPE B2

#05-01 60 sqm / 646 sqft (inclusive of ac ledge and terrace)