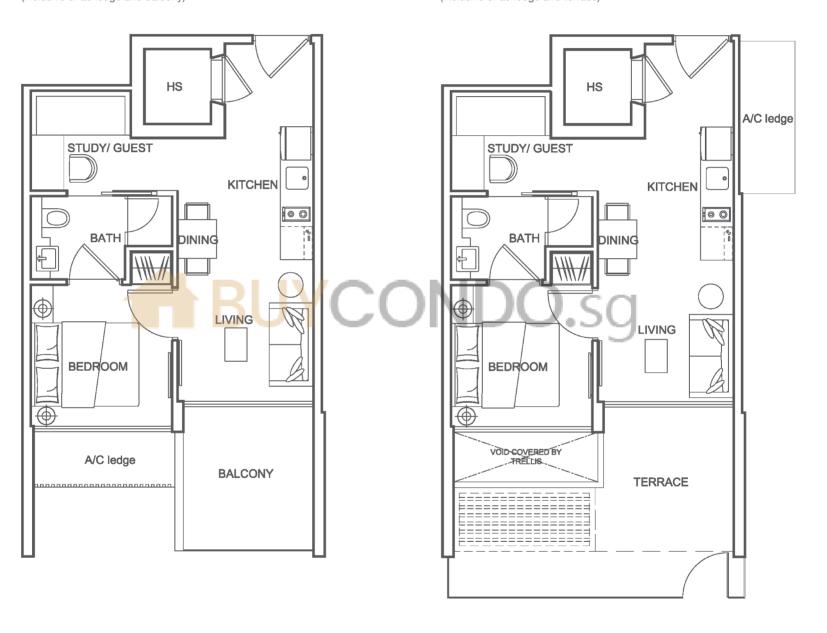

#### TYPE A

#04-02 to #08-02 39 sqm / 420 sqft (inclusive of ac ledge and balcony)

### TYPE B

#06-01 to #08-01 43 sqm / 463 sqft (inclusive of ac ledge and balcony)







#### TYPE B1

#04-01 65 sqm / 700 sqft (inclusive of ac ledge and terrace)

#### TYPE B2

#05-01 60 sqm / 646 sqft (inclusive of ac ledge and terrace)





### TYPE C

#04-03 to #07-03 44 sqm / 474 sqft (inclusive of ac ledge and balcony)

### TYPE C1

#03-03 52 sqm / 560 sqft (inclusive of ac ledge and terrace)







# TYPE C2

#08-03 47 sqm / 506 sqft (inclusive of ac ledge and balcony)

# TYPE D

#04-04 to #06-04 44 sqm / 474 sqft (inclusive of ac ledge and balcony)









### TYPE D1

#03-04 51 sqm / 549 sqft (inclusive of ac ledge and terrace)

### **TYPE E**

#03-05 to #06-05 41 sqm / 441 sqft (inclusive of ac ledge and balcony)



### TYPE E1

#02-05 45 sqm / 484 sqft (inclusive of ac ledge and balcony)

### TYPE F

#03-06 to #06-06 40 sqm / 431 sqft (inclusive of ac ledge and balcony)





### TYPE F1

#02-06 41 sqm / 441 sqft (inclusive of ac ledge and balcony)

# TYPE G

#04-07 to #08-07 40 sqm / 431 sqft (inclusive of ac ledge and balcony)











# 2-BEDROOM

### TYPE G1

#02-07 to #03-07 41 sqm / 441 sqft (inclusive of ac ledge and balcony)

### TYPE H

#02-08 to #08-08 45 sqm /