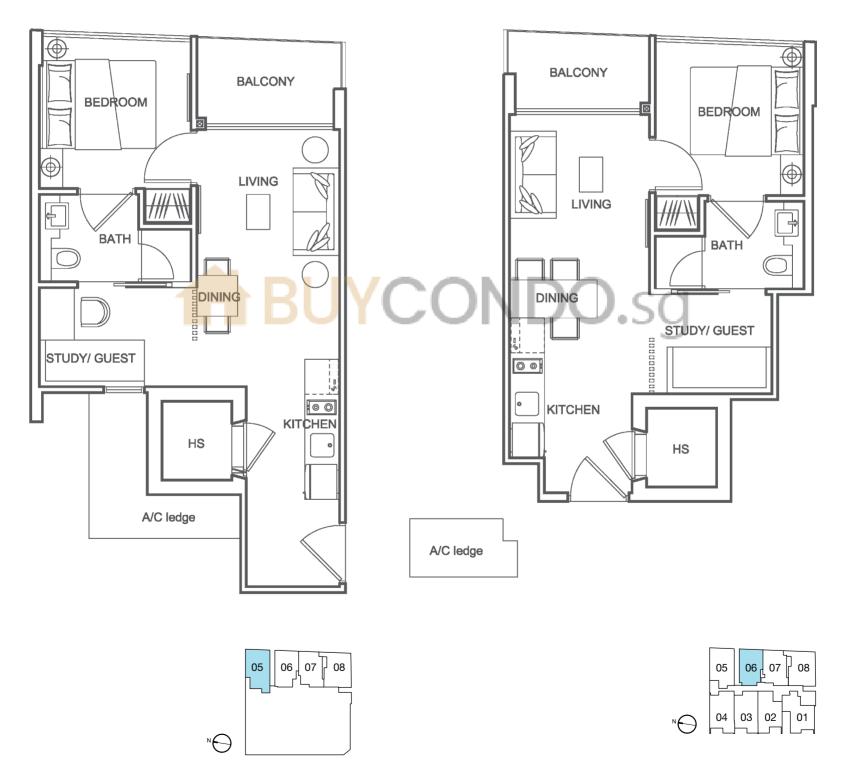

#### TYPE B2

#05-01 60 sqm / 646 sqft (inclusive of ac ledge and terrace)

### TYPE B

#06-01 to #08-01 43 sqm / 463 sqft (inclusive of ac ledge and balcony)