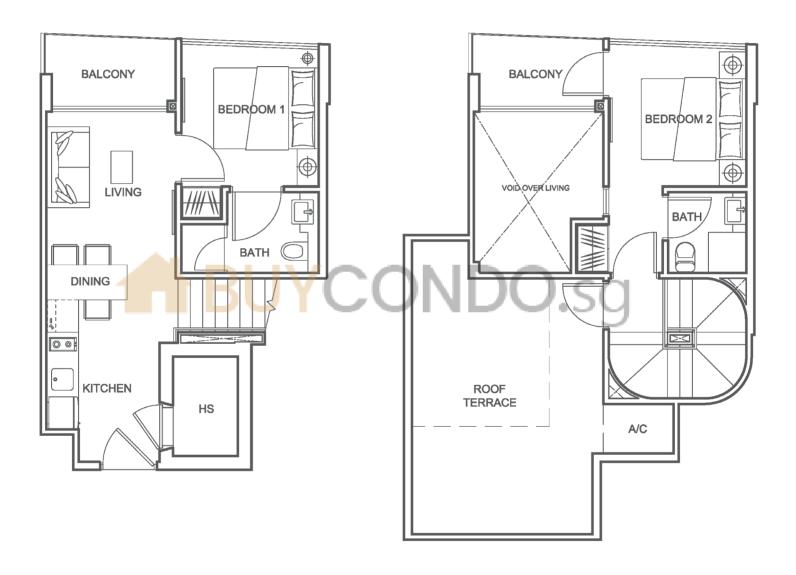

### TYPE B

#06-01 to #08-01 43 sqm / 463 sqft (inclusive of ac ledge and balcony)