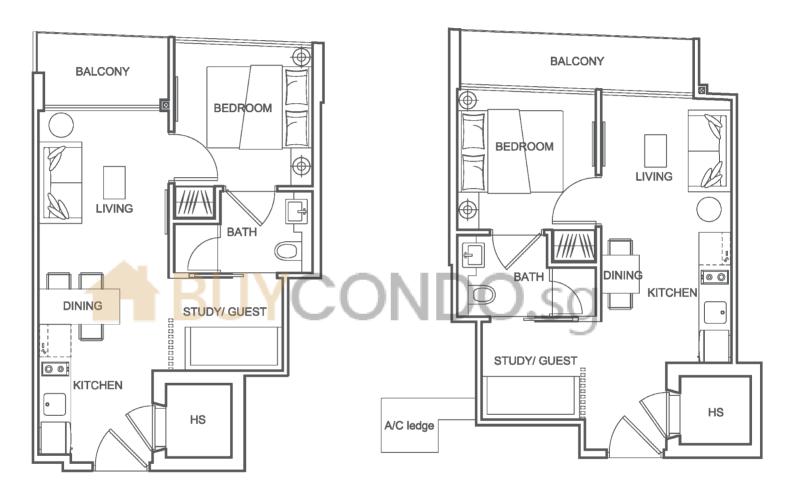

# **TYPE PH1**

#07-04 93 sqm / 1001 sqft (inclusive of ac ledge, terrace and balcony) ROOF TERRACE BATH STUDY/ GUEST HS KITCHEN BATH DINING LIVING BEDROOM **(a)** A/C ledge **BALCONY** 

Lower Storey **Upper Storey** 