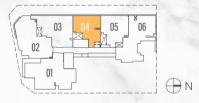

# TYPE B1 (2-BEDROOM)

## 57 Sqm / 614 Sq ft

(Inclusive of AC Ledge: 3 sqm & Balcony: 4 sqm)

#### #03-04