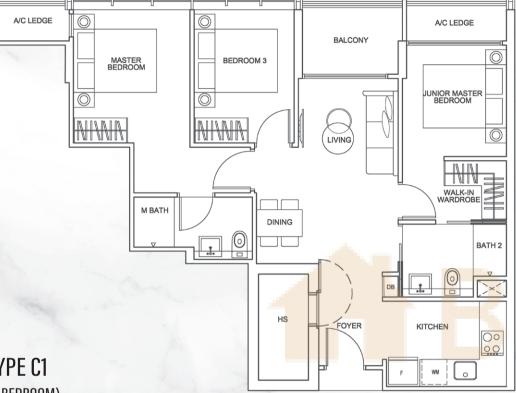

## TYPE C1 (3-BEDROOM)

83 Sqm / 893 Sq ft (Inclusive of AC Ledge: 5 sqm & Balcony: 5 sqm)

#### #03-03

#### #04-03 to #07-03

Legend: HS - Household Shelter, PES - Private Enclose Space, DB - Distribution Board, WM - Washing Machine and F - Fridge All floor areas indicated are inclusive of AC Ledge, Balcony and Private Enclosed Space (PES), where applicable. All floor areas are estimate only and subject to final survey. All floor plans are subject to changes as may be required or approved by the relevant authorities. There is no provision of the following appliances: washing machine (WM) and fridge (F). (WM) and (F) in the plans only denote the spaces designated for the appliances. These appliances to be supplied by the Purchaser.