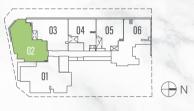

# TYPE E2 (4-BEDROOM)

122 Sqm / 1,313 Sq ft (Inclusive of AC Ledge: 6 sqm & PES: 11 sqm)

(I) N

#03-01