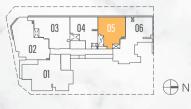

## **TYPE B2** (2-BEDROOM)

60 Sqm / 646 Sq ft

(Inclusive of AC Ledge: 3 sqm & Balcony: 4 sqm)

### #04-05 to #07-05