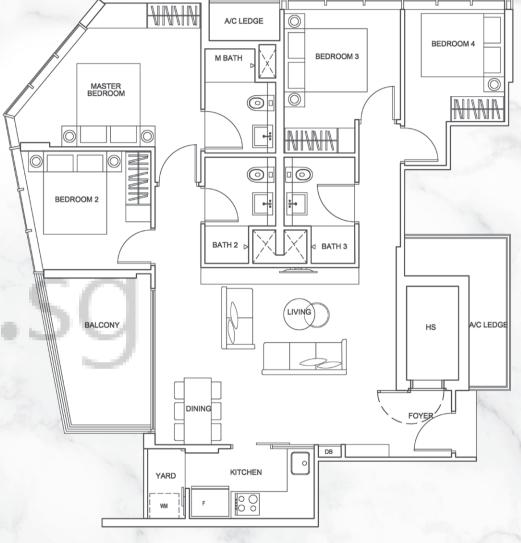

# **TYPE D1** (4-BEDROOM)

111 Sqm / 1,195 Sq ft (Inclusive of AC Ledge: 5 sqm & Balcony: 11 sqm)

#### #04-01 to #07-01