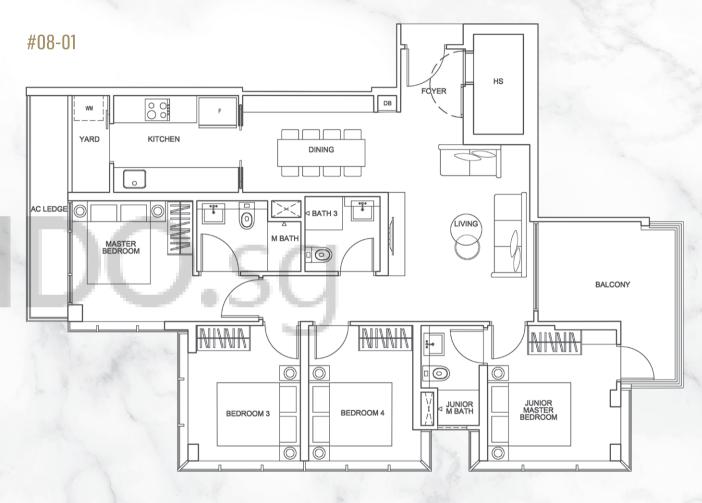

# **TYPE D1** (4-BEDROOM)

111 Sqm / 1,195 Sq ft (Inclusive of AC Ledge: 5 sqm & Balcony: 11 sqm)

#### #04-01 to #07-01