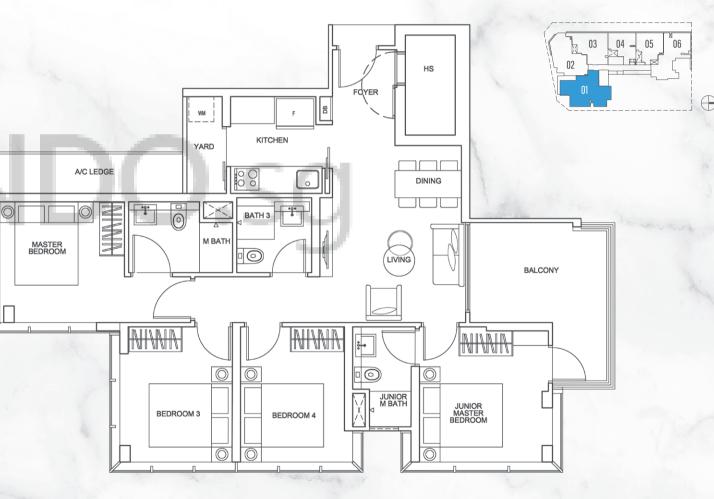

# **TYPE D1** (4-BEDROOM)

111 Sqm / 1,195 Sq ft (Inclusive of AC Ledge: 5 sqm & Balcony: 11 sqm)

#### #04-01 to #07-01