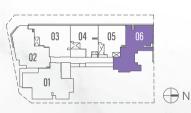

## **TYPE B2** (2-BEDROOM)

60 Sqm / 646 Sq ft

(Inclusive of AC Ledge: 3 sqm & Balcony: 4 sqm)

### #04-05 to #07-05