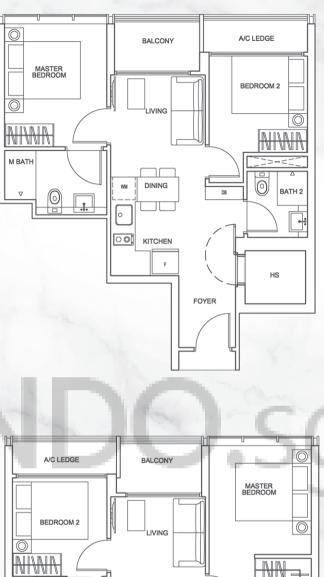

# TYPE B1 (2-BEDROOM)

## 57 Sqm / 614 Sq ft

(Inclusive of AC Ledge: 3 sqm & Balcony: 4 sqm)

#### #03-04