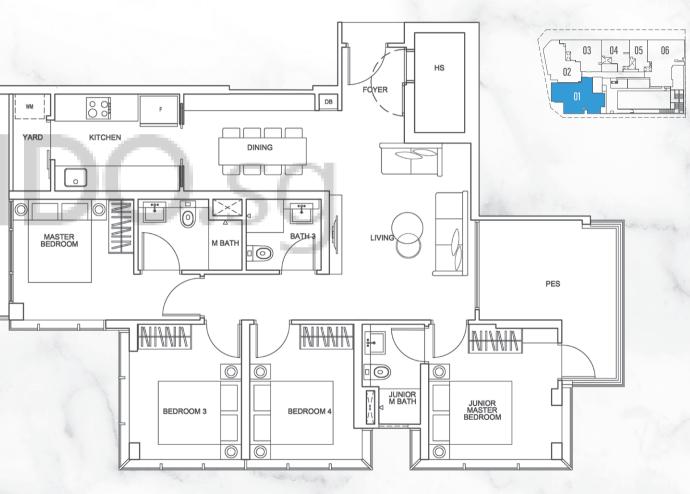

# **TYPE D1** (4-BEDROOM)

111 Sqm / 1,195 Sq ft (Inclusive of AC Ledge: 5 sqm & Balcony: 11 sqm)

#### #04-01 to #07-01