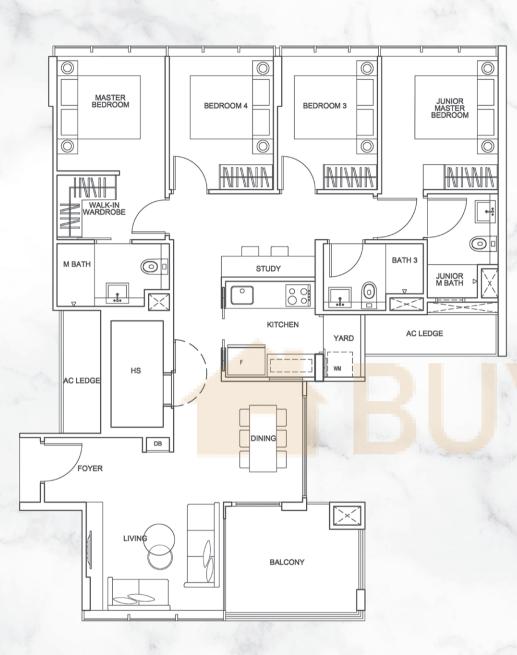

# TYPE E1 (4-bedroom + study)

### 121 Sqm / 1,302 Sq ft (Inclusive of AC Ledge: 7 sqm & PES: 9 sqm)

#### #03-06

⊕N

Legend: HS - Household Shelter, PES - Private Enclose Space, DB - Distribution Board, WM - Washing Machine and F - Fridge All floor areas indicated are inclusive of AC Ledge, Balcony and Private Enclosed Space (PES), where applicable. All floor areas are estimate only and subject to final survey. All floor plans are subject to changes as may be required or approved by the relevant authorities. There is no provision of the following appliances: washing machine (WM) and fridge (F). (WM) and (F) in the plans only denote the spaces designated for the appliances. These appliances to be supplied by the Purchaser.