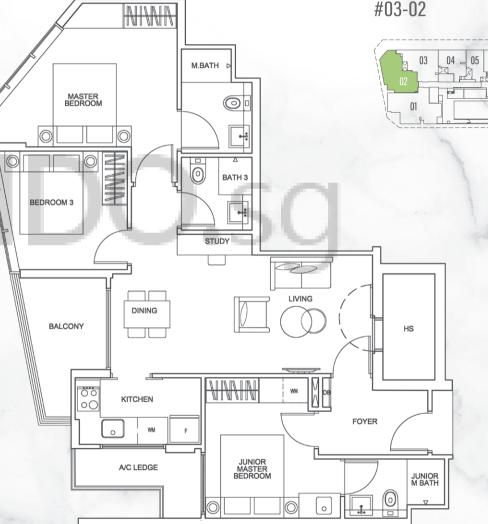

## **TYPE C2-1** (3-BEDROOM + STUDY DUAL-KEY)

## 95 Sqm / 1,023 Sq ft

(Inclusive of AC Ledge: 4 sqm & Balcony: 6 sqm)

#### #03-02

#04-02 to #07-02