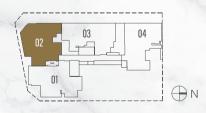

# TYPE B1 (2-BEDROOM)

## 57 Sqm / 614 Sq ft

(Inclusive of AC Ledge: 3 sqm & Balcony: 4 sqm)

#### #03-04

#### #04-04 to #07-04