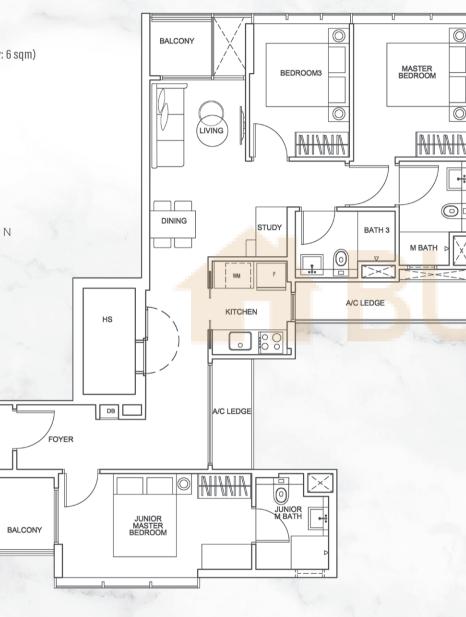

# **TYPE C2-2** (3-BEDROOM + STUDY)

#### 97 Sqm / 1,044 Sq ft (Inclusive of AC Ledge: 8 sqm & Balcony: 6 sqm)

#### #04-06 to #07-06

O

Legend: HS - Household Shelter, PES - Private Enclose Space, DB - Distribution Board, WM - Washing Machine and F - Fridge All floor areas indicated are inclusive of AC Ledge, Balcony and Private Enclosed Space (PES), where applicable. All floor areas are estimate only and subject to final survey. All floor plans are subject to changes as may be required or approved by the relevant authorities. There is no provision of the following appliances: washing machine (WM) and fridge (F). (WM) and (F) in the plans only denote the spaces designated for the appliances. These appliances to be supplied by the Purchaser.