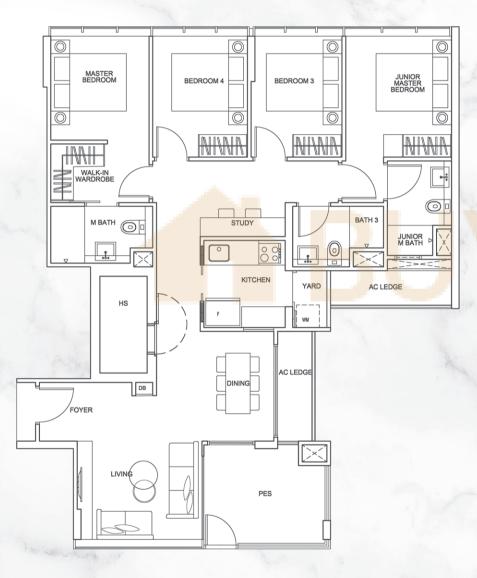

# TYPE E2 (4-BEDROOM)

122 Sqm / 1,313 Sq ft (Inclusive of AC Ledge: 6 sqm & PES: 11 sqm)

(I) N

#03-01