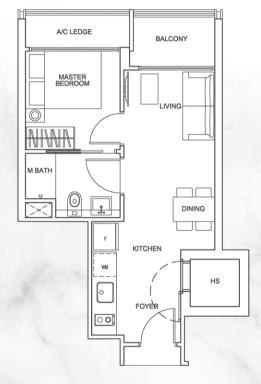

# TYPE A (1-BEDROOM)

41 Sqm / 441 Sq ft (Inclusive of AC Ledge: 3 sqm & Balcony: 4 sqm)

#### #03-05

Legend: HS - Household Shelter, PES - Private Enclose Space, DB - Distribution Board, WM - Washing Machine and F - Fridge All floor areas indicated are inclusive of AC Ledge, Balcony and Private Enclosed Space (PES), where applicable. All floor areas are estimate only and subject to final survey. All floor plans are subject to changes as may be required or approved by the relevant authorities. There is no provision of the following appliances: washing machine (WM) and fridge (F). (WM) and (F) in the plans only denote the spaces designated for the appliances. These appliances to be supplied by the Purchaser.