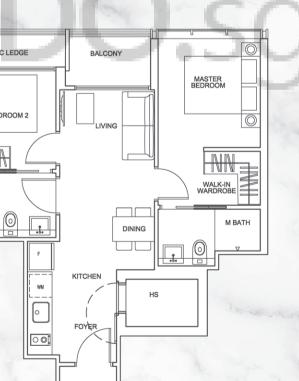

# TYPE B1 (2-BEDROOM)

## 57 Sqm / 614 Sq ft

(Inclusive of AC Ledge: 3 sqm & Balcony: 4 sqm)

#### #03-04