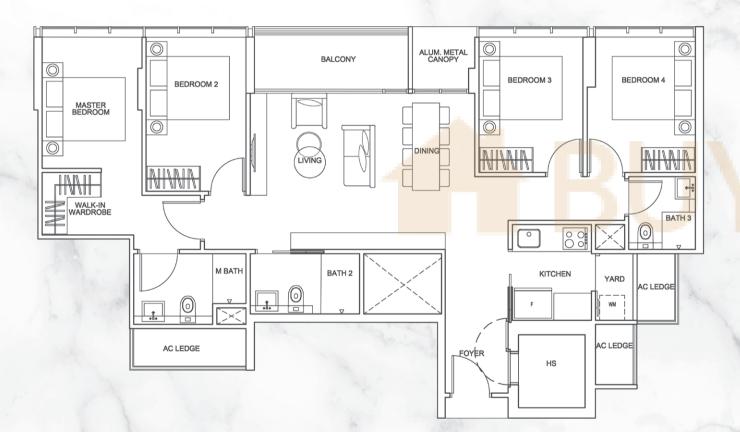

# **TYPE C2-2** (3-BEDROOM + STUDY)

#### 97 Sqm / 1,044 Sq ft (Inclusive of AC Ledge: 8 sqm & Balcony: 6 sqm)

#### #04-06 to #07-06

O

Legend: HS - Household Shelter, PES - Private Enclose Space, DB - Distribution Board, WM - Washing Machine and F - Fridge All floor areas indicated are inclusive of AC Ledge, Balcony and Private Enclosed Space (PES), where applicable. All floor areas are estimate only and subject to final survey. All floor plans are subject to changes as may be required or approved by the relevant authorities. There is no provision of the following appliances: washing machine (WM) and fridge (F). (WM) and (F) in the plans only denote the spaces designated for the appliances. These appliances to be supplied by the Purchaser.