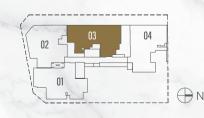

## TYPE C1 (3-BEDROOM)

83 Sqm / 893 Sq ft (Inclusive of AC Ledge: 5 sqm & Balcony: 5 sqm)

#### #03-03

#### #04-03 to #07-03

Legend: HS - Household Shelter, PES - Private Enclose Space, DB - Distribution Board, WM - Washing Machine and F - Fridge All floor areas indicated are inclusive of AC Ledge, Balcony and Private Enclosed Space (PES), where applicable. All floor areas are estimate only and subject to final survey. All floor plans are subject to changes as may be required or approved by the relevant authorities. There is no provision of the following appliances: washing machine (WM) and fridge (F). (WM) and (F) in the plans only denote the spaces designated for the appliances. These appliances to be supplied by the Purchaser.