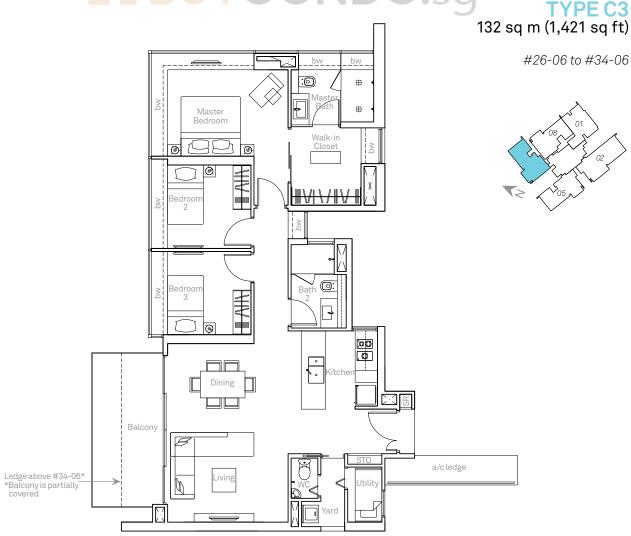

#### TYPE A1

52 sq m (560 sq ft)

#05-03 to #13-03 #05-04 to #15-04 (Mirror Image)





### TYPE A2

52 sq m (560 sq ft)

#05-06 to #23-06





#### TYPE B1

83 sq m (893 sq ft)

#05-02 to #13-02 #05-05 to #15-05 (Mirror Image)





# **BUYCONDO.**sg

## **TYPE B2** 86 sq m (926 sq ft)

#05-07 to #23-07





#### TYPE B3

84 sq m (904 sq ft)

#05-08 to #23-08





## 3-BEDROOM APARTMENT TYPE C1

124 sq m (1,335 sq ft)

#05-01 to #32-01



#### TYPE C2

137 sq m (1,475 sq ft)

#16-02 to #23-02 #18-05 to #32-05 (Mirror Image)





#### TYPE C4

129 sq m (1,389 sq ft)

#26-08 to #32-08



## 4-BEDROOM APARTMENT TYPE D1

177 sq m (1,905 sq ft)

#26-02 to #34-02





### SKY VILLA

**TYPE SKV 1** 284 sq m (3,057 sq ft)

#35-02





Upper Level



TYPE SKV 2 292 sq m (3,143 sq ft)

#35-05





Upper Level



### SKY VILLA

### **TYPE SKV 3**

281 sq m (3,025 sq ft)

#35-06





Upper Level



**TYPE SKV 4** 300 sq m (3,229 sq ft)

#35-01