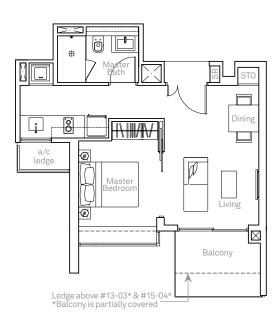

#### TYPE A1

52 sq m (560 sq ft)

#05-03 to #13-03 #05-04 to #15-04 (Mirror Image)