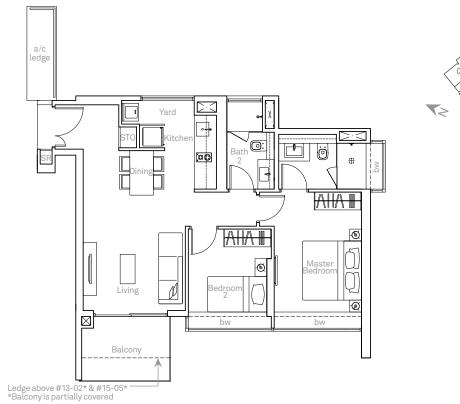

#### TYPE B1

83 sq m (893 sq ft)

#05-02 to #13-02 #05-05 to #15-05 (Mirror Image)