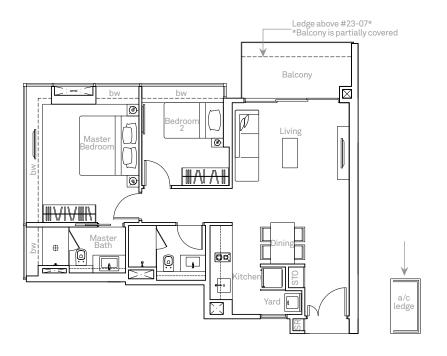

#### TYPE A1

52 sq m (560 sq ft)

#05-03 to #13-03 #05-04 to #15-04 (Mirror Image)





### TYPE A2

52 sq m (560 sq ft)

#05-06 to #23-06





#### TYPE B1

83 sq m (893 sq ft)

#05-02 to #13-02 #05-05 to #15-05 (Mirror Image)





# **BUYCONDO.**sg

## **TYPE B2** 86 sq m (926 sq ft)

#05-07 to #23-07





#### TYPE B3

84 sq m (904 sq ft)

#05-08 to #23-08





## 3-BEDROOM APARTMENT TYPE C1

124 sq m (1,335 sq ft)

#05-01 to #32-01



#### TYPE C2

137 sq m (1,475 sq ft)

#16-02 to #23-02 #18-05 to #32-05 (Mirror Image)





#### TYPE C4

129 sq m (1,389 sq ft)

#26-08 to #32-08



## 4-BEDROOM APARTMENT TYPE D1

177 sq m (1,905 sq ft)

#26-02 to #34-02





### SKY VILLA

**TYPE SKV 1** 284 sq m (3,057 sq ft)

#35-02





Upper Level



TYPE SKV 2 292 sq m (3,143 sq ft)

#35-05





Upper Level



### SKY VILLA

### **TYPE SKV 3**

281 sq m (3,025 sq ft)

#35-06





Upper Level



**TYPE SKV 4** 300 sq m (3,229 sq ft)

#35-01