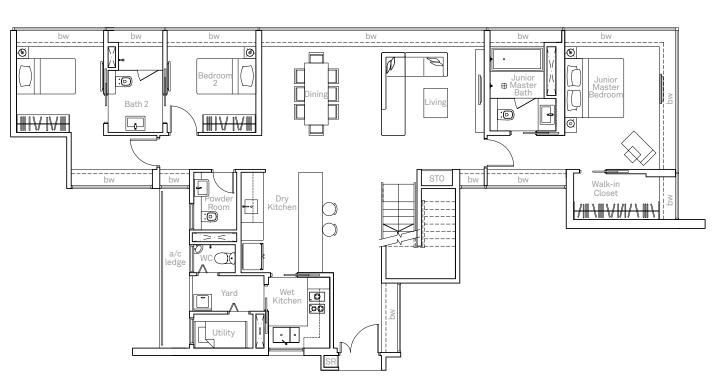

### SKY VILLA

**TYPE SKV 1** 284 sq m (3,057 sq ft)

#35-02

Upper Level

TYPE SKV 2 292 sq m (3,143 sq ft)

#35-05

Upper Level