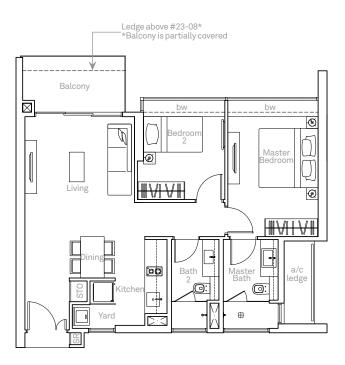

#### TYPE A1

52 sq m (560 sq ft)

#05-03 to #13-03 #05-04 to #15-04 (Mirror Image)





### TYPE A2

52 sq m (560 sq ft)

#05-06 to #23-06





#### TYPE B1

83 sq m (893 sq ft)

#05-02 to #13-02 #05-05 to #15-05 (Mirror Image)





# **BUYCONDO.**sg

## **TYPE B2** 86 sq m (926 sq ft)

#05-07 to #23-07





#### TYPE B3

84 sq m (904 sq ft)

#05-08 to #23-08





## 3-BEDROOM APARTMENT TYPE C1

124 sq m (1,335 sq ft)

#05-01 to #32-01



#### TYPE C2

137 sq m (1,475 sq ft)

#16-02 to #23-02 #18-05 to #32-05 (Mirror Image)





#### TYPE C4

129 sq m (1,389 sq ft)

#26-08 to #32-08



## 4-BEDROOM APARTMENT TYPE D1

177 sq m (1,905 sq ft)

#26-02 to #34-02





### SKY VILLA

**TYPE SKV 1** 284 sq m (3,057 sq ft)

#35-02





Upper Level



TYPE SKV 2 292 sq m (3,143 sq ft)

#35-05





Upper Level



### SKY VILLA

### **TYPE SKV 3**

281 sq m (3,025 sq ft)

#35-06





Upper Level



**TYPE SKV 4** 300 sq m (3,229 sq ft)

#35-01