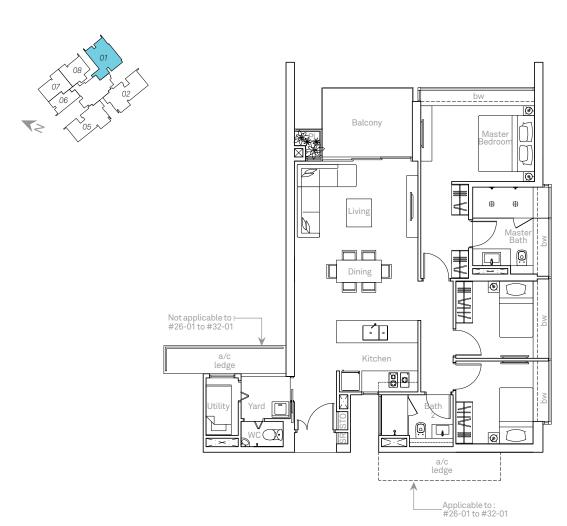

#### TYPE A1

52 sq m (560 sq ft)

#05-03 to #13-03 #05-04 to #15-04 (Mirror Image)





### TYPE A2

52 sq m (560 sq ft)

#05-06 to #23-06





#### TYPE B1

83 sq m (893 sq ft)

#05-02 to #13-02 #05-05 to #15-05 (Mirror Image)





# **BUYCONDO.**sg

## **TYPE B2** 86 sq m (926 sq ft)

#05-07 to #23-07





#### TYPE B3

84 sq m (904 sq ft)

#05-08 to #23-08





## 3-BEDROOM APARTMENT TYPE C1

124 sq m (1,335 sq ft)

#05-01 to #32-01



#### TYPE C2

137 sq m (1,475 sq ft)

#16-02 to #23-02 #18-05 to #32-05 (Mirror Image)





#### TYPE C4

129 sq m (1,389 sq ft)

#26-08 to #32-08



## 4-BEDROOM APARTMENT TYPE D1

177 sq m (1,905 sq ft)

#26-02 to #34-02





### SKY VILLA

**TYPE SKV 1** 284 sq m (3,057 sq ft)

#35-02





Upper Level



TYPE SKV 2 292 sq m (3,143 sq ft)

#35-05





Upper Level



### SKY VILLA

### **TYPE SKV 3**

281 sq m (3,025 sq ft)

#35-06





Upper Level



**TYPE SKV 4** 300 sq m (3,229 sq ft)

#35-01