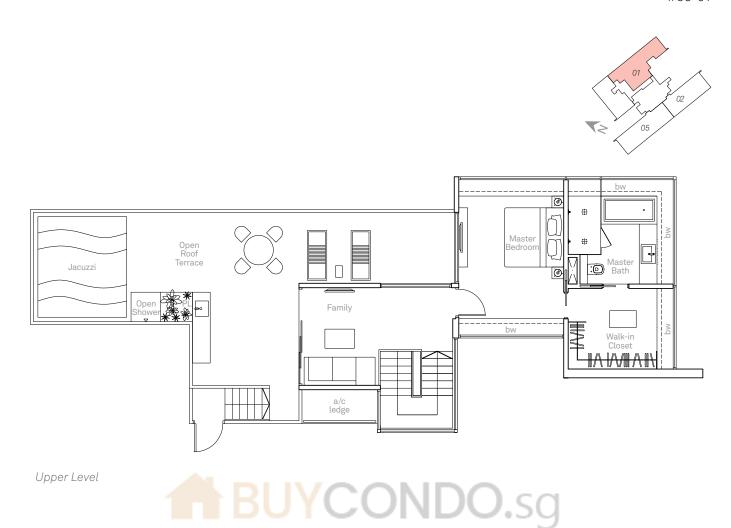

### SKY VILLA

**TYPE SKV 1** 284 sq m (3,057 sq ft)

#35-02

Upper Level

TYPE SKV 2 292 sq m (3,143 sq ft)

#35-05

Upper Level