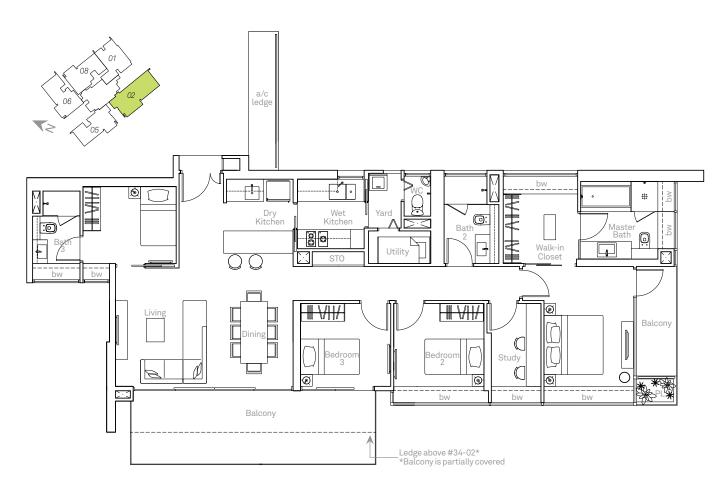

#### TYPE A1

52 sq m (560 sq ft)

#05-03 to #13-03 #05-04 to #15-04 (Mirror Image)





### TYPE A2

52 sq m (560 sq ft)

#05-06 to #23-06





#### TYPE B1

83 sq m (893 sq ft)

#05-02 to #13-02 #05-05 to #15-05 (Mirror Image)





# **BUYCONDO.**sg

## **TYPE B2** 86 sq m (926 sq ft)

#05-07 to #23-07





#### TYPE B3

84 sq m (904 sq ft)

#05-08 to #23-08





## 3-BEDROOM APARTMENT TYPE C1

124 sq m (1,335 sq ft)

#05-01 to #32-01



#### TYPE C2

137 sq m (1,475 sq ft)

#16-02 to #23-02 #18-05 to #32-05 (Mirror Image)





#### TYPE C4

129 sq m (1,389 sq ft)

#26-08 to #32-08



## 4-BEDROOM APARTMENT TYPE D1

177 sq m (1,905 sq ft)

#26-02 to #34-02





### SKY VILLA

**TYPE SKV 1** 284 sq m (3,057 sq ft)

#35-02





Upper Level



TYPE SKV 2 292 sq m (3,143 sq ft)

#35-05





Upper Level



### SKY VILLA

### **TYPE SKV 3**

281 sq m (3,025 sq ft)

#35-06





Upper Level



**TYPE SKV 4** 300 sq m (3,229 sq ft)

#35-01