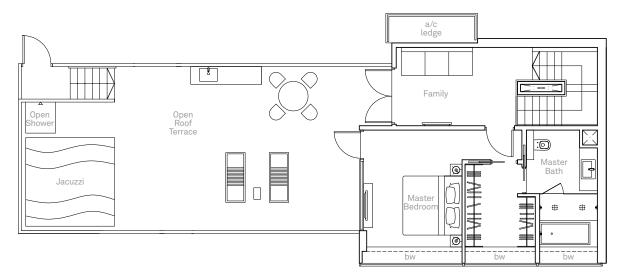

### **TYPE SKV 3**

281 sq m (3,025 sq ft)

#35-06

Upper Level

**TYPE SKV 4** 300 sq m (3,229 sq ft)

#35-01