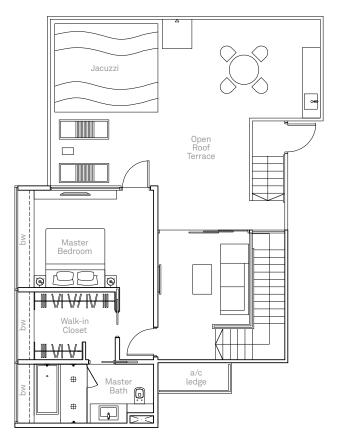

### SKY VILLA

**TYPE SKV 1** 284 sq m (3,057 sq ft)

#35-02

Upper Level

TYPE SKV 2 292 sq m (3,143 sq ft)

#35-05

Upper Level

### SKY VILLA

### **TYPE SKV 3**

281 sq m (3,025 sq ft)

#35-06

Upper Level

**TYPE SKV 4** 300 sq m (3,229 sq ft)

#35-01