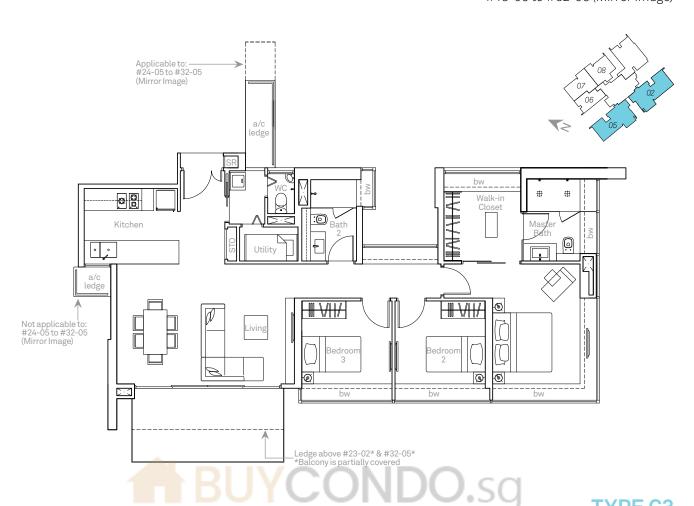

#### TYPE C2

137 sq m (1,475 sq ft)

#16-02 to #23-02 #18-05 to #32-05 (Mirror Image)