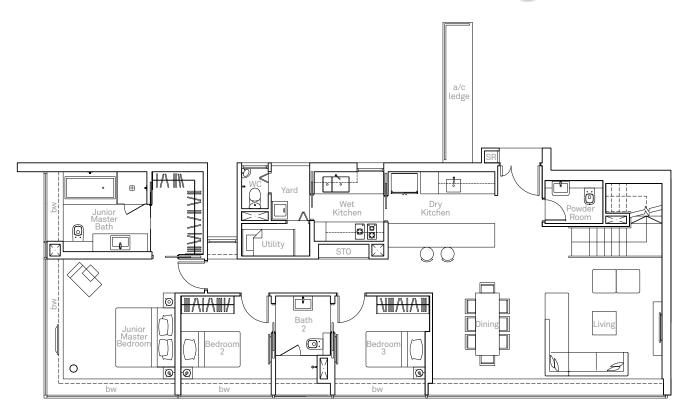

52 sq m (560 sq ft)

#05-03 to #13-03 #05-04 to #15-04 (Mirror Image)





### TYPE A2

52 sq m (560 sq ft)

#05-06 to #23-06





#### TYPE B1

83 sq m (893 sq ft)

#05-02 to #13-02 #05-05 to #15-05 (Mirror Image)





# **BUYCONDO.**sg

## **TYPE B2** 86 sq m (926 sq ft)

#05-07 to #23-07





#### TYPE B3

84 sq m (904 sq ft)

#05-08 to #23-08





## 3-BEDROOM APARTMENT TYPE C1

124 sq m (1,335 sq ft)

#05-01 to #32-01



#### TYPE C2

137 sq m (1,475 sq ft)

#16-02 to #23-02 #18-05 to #32-05 (Mirror Image)





#### TYPE C4

129 sq m (1,389 sq ft)

#26-08 to #32-08



## 4-BEDROOM APARTMENT TYPE D1

177 sq m (1,905 sq ft)

#26-02 to #34-02





### SKY VILLA

**TYPE SKV 1** 284 sq m (3,057 sq ft)

#35-02





Upper Level



TYPE SKV 2 292 sq m (3,143 sq ft)

#35-05





Upper Level



### SKY VILLA

### **TYPE SKV 3**

281 sq m (3,025 sq ft)

#35-06





Upper Level



**TYPE SKV 4** 300 sq m (3,229 sq ft)

#35-01