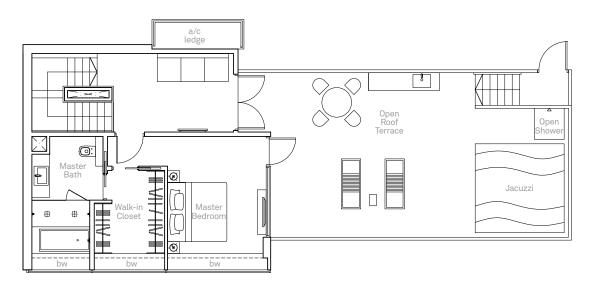

### SKY VILLA

**TYPE SKV 1** 284 sq m (3,057 sq ft)

#35-02

Upper Level

TYPE SKV 2 292 sq m (3,143 sq ft)

#35-05

Upper Level