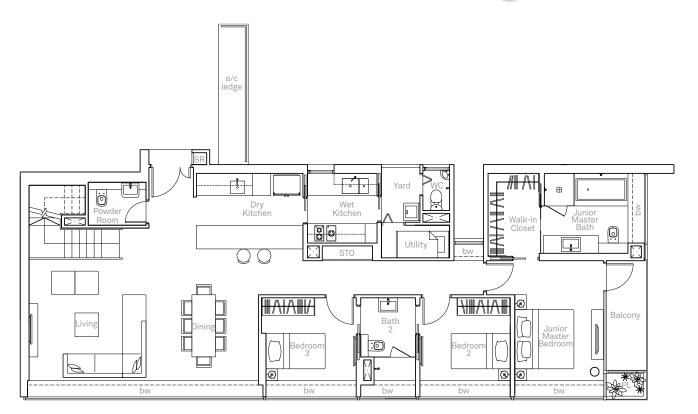

### SKY VILLA

**TYPE SKV 1** 284 sq m (3,057 sq ft)

#35-02

Upper Level

TYPE SKV 2 292 sq m (3,143 sq ft)

#35-05

Upper Level