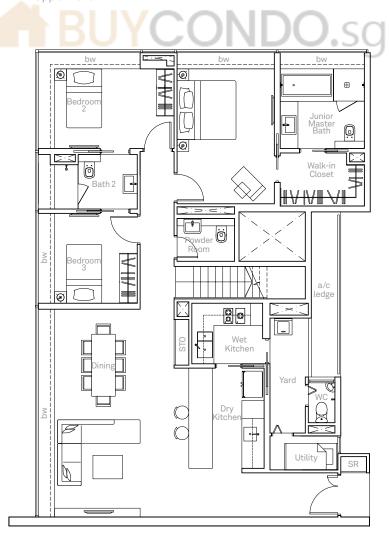

2

52 sq m (560 sq ft)

#05-06 to #23-06





#### TYPE B1

83 sq m (893 sq ft)

#05-02 to #13-02 #05-05 to #15-05 (Mirror Image)





# **BUYCONDO.**sg

## **TYPE B2** 86 sq m (926 sq ft)

#05-07 to #23-07





#### TYPE B3

84 sq m (904 sq ft)

#05-08 to #23-08





## 3-BEDROOM APARTMENT TYPE C1

124 sq m (1,335 sq ft)

#05-01 to #32-01



#### TYPE C2

137 sq m (1,475 sq ft)

#16-02 to #23-02 #18-05 to #32-05 (Mirror Image)





#### TYPE C4

129 sq m (1,389 sq ft)

#26-08 to #32-08



## 4-BEDROOM APARTMENT TYPE D1

177 sq m (1,905 sq ft)

#26-02 to #34-02





### SKY VILLA

**TYPE SKV 1** 284 sq m (3,057 sq ft)

#35-02





Upper Level



TYPE SKV 2 292 sq m (3,143 sq ft)

#35-05





Upper Level



### SKY VILLA

### **TYPE SKV 3**

281 sq m (3,025 sq ft)

#35-06





Upper Level



**TYPE SKV 4** 300 sq m (3,229 sq ft)

#35-01