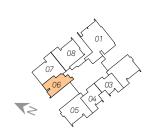

#### TYPE A1

52 sq m (560 sq ft)

#05-03 to #13-03 #05-04 to #15-04 (Mirror Image)





### TYPE A2

52 sq m (560 sq ft)

#05-06 to #23-06





#### TYPE B1

83 sq m (893 sq ft)

#05-02 to #13-02 #05-05 to #15-05 (Mirror Image)





# **BUYCONDO.**sg

## **TYPE B2** 86 sq m (926 sq ft)

#05-07 to #23-07





#### TYPE B3

84 sq m (904 sq ft)

#05-08 to #23-08





## 3-BEDROOM APARTMENT TYPE C1

124 sq m (1,335 sq ft)

#05-01 to #32-01



#### TYPE C2

137 sq m (1,475 sq ft)

#16-02 to #23-02 #18-05 to #32-05 (Mirror Image)





#### TYPE C4

129 sq m (1,389 sq ft)

#26-08 to #32-08



## 4-BEDROOM APARTMENT TYPE D1

177 sq m (1,905 sq ft)

#26-02 to #34-02





### SKY VILLA

**TYPE SKV 1** 284 sq m (3,057 sq ft)

#35-02





Upper Level



TYPE SKV 2 292 sq m (3,143 sq ft)

#35-05





Upper Level



### SKY VILLA

### **TYPE SKV 3**

281 sq m (3,025 sq ft)

#35-06





Upper Level



**TYPE SKV 4** 300 sq m (3,229 sq ft)

#