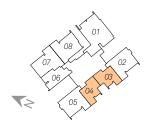

#### TYPE A1

52 sq m (560 sq ft)

#05-03 to #13-03 #05-04 to #15-04 (Mirror Image)