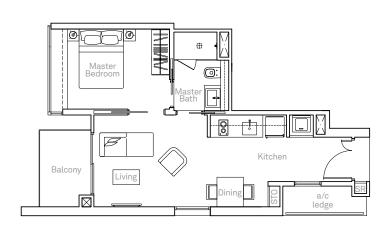

#### TYPE A1

52 sq m (560 sq ft)

#05-03 to #13-03 #05-04 to #15-04 (Mirror Image)





### TYPE A2

52 sq m (560 sq ft)

#05-06 to #23-06





#### TYPE B1

83 sq m (893 sq ft)

#05-02 to #13-02 #05-05 to #15-05 (Mirror Image)





# **BUYCONDO.**sg

## **TYPE B2** 86 sq m (926 sq ft)

#05-07 to #23-07





#### TYPE B3

84 sq m (904 sq ft)

#05-08 to #23-08





## 3-BEDROOM APARTMENT TYPE C1

124 sq m (1,335 sq ft)

#05-01 to #32-01



#### TYPE C2

137 sq m (1,475 sq ft)

#16-02 to #23-02 #18-05 to #32-05 (Mirror Image)





#### TYPE C4

129 sq m (1,389 sq ft)

#26-08 to #32-08



## 4-BEDROOM APARTMENT TYPE D1

177 sq m (1,905 sq ft)

#26-02 to #34-02





### SKY VILLA

**TYPE SKV 1** 284 sq m (3,057 sq ft)

#35-02





Upper Level



TYPE SKV 2 292 sq m (3,143 sq ft)

#35-05





Upper Level



### SKY VILLA

### **TYPE SKV 3**

281 sq m (3,025 sq ft)

#35-06





Upper Level



**TYPE SKV 4** 300 sq m (3,229 sq ft)

#35