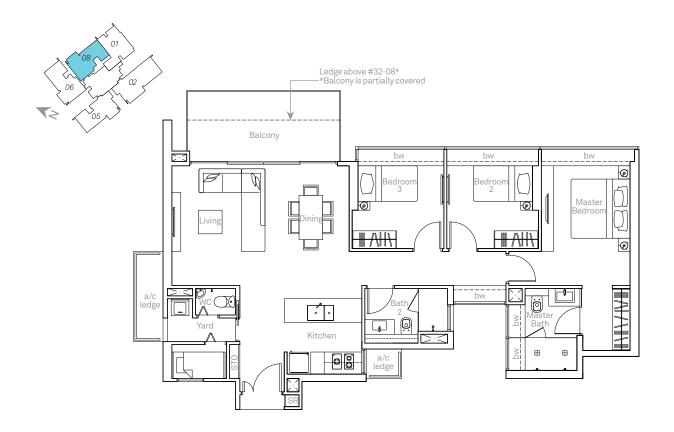

#### TYPE A1

52 sq m (560 sq ft)

#05-03 to #13-03 #05-04 to #15-04 (Mirror Image)





### TYPE A2

52 sq m (560 sq ft)

#05-06 to #23-06





#### TYPE B1

83 sq m (893 sq ft)

#05-02 to #13-02 #05-05 to #15-05 (Mirror Image)





# **BUYCONDO.**sg

## **TYPE B2** 86 sq m (926 sq ft)

#05-07 to #23-07





#### TYPE B3

84 sq m (904 sq ft)

#05-08 to #23-08





## 3-BEDROOM APARTMENT TYPE C1

124 sq m (1,335 sq ft)

#05-01 to #32-01



#### TYPE C2

137 sq m (1,475 sq ft)

#16-02 to #23-02 #18-05 to #32-05 (Mirror Image)





#### TYPE C4

129 sq m (1,389 sq ft)

#26-08 to #32-08



## 4-BEDROOM APARTMENT TYPE D1

177 sq m (1,905 sq ft)

#26-02 to #34-02





### SKY VILLA

**TYPE SKV 1** 284 sq m (3,057 sq ft)

#35-02





Upper Level



TYPE SKV 2 292 sq m (3,143 sq ft)

#35-05





Upper Level



### SKY VILLA

### **TYPE SKV 3**

281 sq m (3,025 sq ft)

#35-06





Upper Level



**TYPE SKV 4** 300 sq m (3,229 sq ft)

#35-01