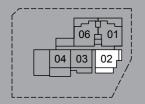

Area 55<sub>sqm</sub>

**KEY PLAN** 

(2ND - 4TH STOREY)

Type A3-G

Area 65sqm

011

Type B–1

Area **71**sqm