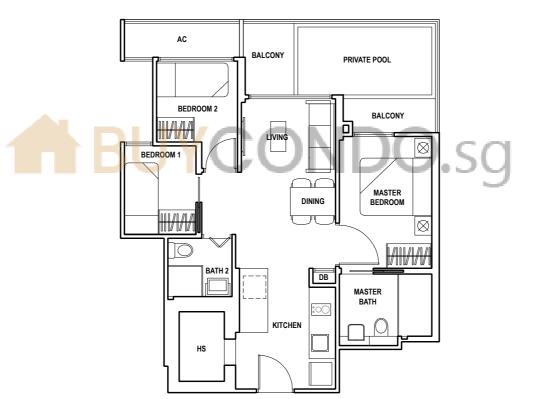

### **STOREY** B-P Attic A1-P A3-P A2-P B-P 5th storey #05-04 #05-03 #05-02 #05-06 #05-01 A-2 B-2 B-1A #04-01 A-1 A-1A 4th storey #04-03 #04-02 #04-06 #04-04 A-3 A-4 A-1A A-2 B-1 B-1A 3rd storey #03-05 #03-04 #03-03 #03-02 #03-06 #03-01 4 Bedroom (Penthouse) B-1A A3-G A-1A A-2 B-1 2nd storey #02-01 #02-04 #02-03 #02-02 #02-06 3 Bedroom (Penthouse) 3 Bedroom A-1G A2-G B1-G B2-G 1st storey #01-02 #01-06 #01-01 #01-03 2 Bedroom