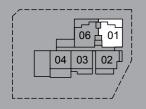

### **STOREY** B-P Attic A1-P A3-P A2-P B-P 5th storey #05-04 #05-03 #05-02 #05-06 #05-01 A-2 B-2 B-1A #04-01 A-1 A-1A 4th storey #04-03 #04-02 #04-06 #04-04 A-3 A-4 A-1A A-2 B-1 B-1A 3rd storey #03-05 #03-04 #03-03 #03-02 #03-06 #03-01 4 Bedroom (Penthouse) B-1A A3-G A-1A A-2 B-1 2nd storey #02-01 #02-04 #02-03 #02-02 #02-06 3 Bedroom (Penthouse) 3 Bedroom A-1G A2-G B1-G B2-G 1st storey #01-02 #01-06 #01-01 #01-03 2 Bedroom