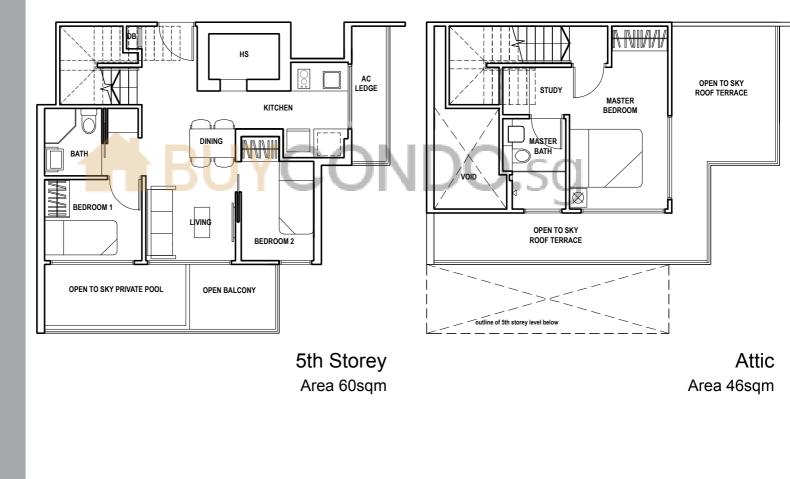

B–1

Area **71**sqm







SCALE 0 1 2 3 4 5meters





Type A-4

Area **74**sqm





011







Гуре А-З

Area 60 sqm







SCALE 0 1 2 3 4 5meters

SUI



### Type A-1

Area 55.sqm







SCALE 0 1 2 3 4 5meters

SIII



97<sub>sqm</sub>







SUL

All floor areas indicated are inclusive of aircon ledge, balcony, open balcony, roof terrace and private enclosed space (PES), where applicable. Areas are estimates only and subject to final survey. All floor plans are subject to changes as may be required or approved by the relevant authorities. Furniture shown are indicative only and are not provided. Please refer to the floor plans in the Sales & Purchase Agreement for details.



**KEY PLAN** 

(4TH STOREY)



## Туре В-Р

Area 119<sub>sqm</sub>



SIII







# Type A2-F

Area 106.sqm





KEY PLAN (5TH STOREY)







### Type A3-P

Area 96sqm





SUI

5th Storey Area 56sqm Attic Area 40sqm