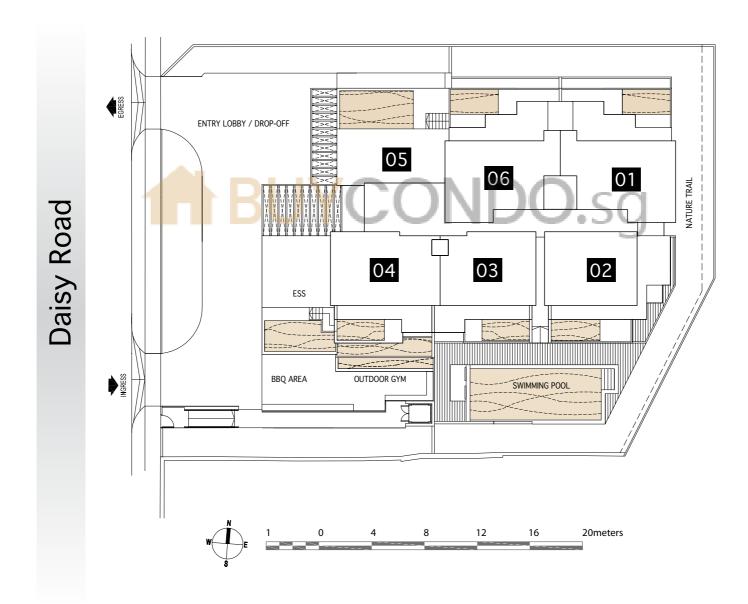

### **STOREY** B-P Attic A1-P A3-P A2-P B-P 5th storey #05-04 #05-03 #05-02 #05-06 #05-01 A-2 B-2 B-1A #04-01 A-1 A-1A 4th storey #04-03 #04-02 #04-06 #04-04 A-3 A-4 A-1A A-2 B-1 B-1A 3rd storey #03-05 #03-04 #03-03 #03-02 #03-06 #03-01 4 Bedroom (Penthouse) B-1A A3-G A-1A A-2 B-1 2nd storey #02-01 #02-04 #02-03 #02-02 #02-06 3 Bedroom (Penthouse) 3 Bedroom A-1G A2-G B1-G B2-G 1st storey #01-02 #01-06 #01-01 #01-03 2 Bedroom