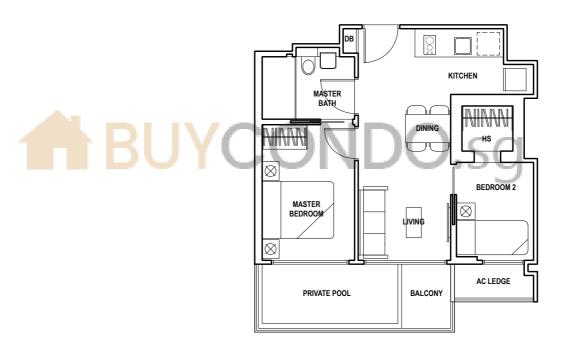

Area 55<sub>sqm</sub>

**KEY PLAN** 

(2ND - 4TH STOREY)

Type A3-G

Area 65sqm

011

Type B–1

Area **71**sqm