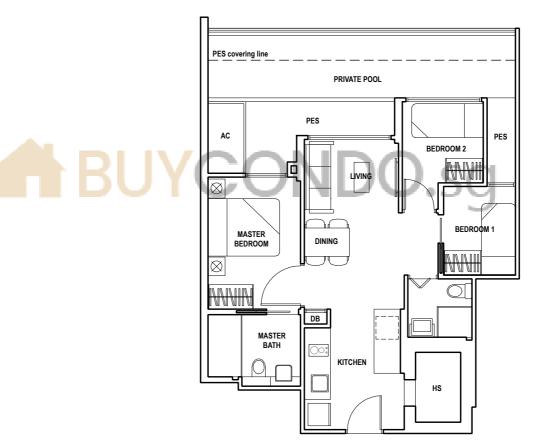

### Type A2-G

Area 68sqm

KEY PLAN (1ST STOREY)

SUI

All floor areas indicated are inclusive of aircon ledge, balcony, open balcony, roof terrace and private enclosed space (PES), where applicable. Areas are estimates only and subject to final survey. All floor plans are subject to changes as may be required or approved by the relevant authorities. Furniture shown are indicative only and are not provided. Please refer to the floor plans in the Sales & Purchase Agreement for details.