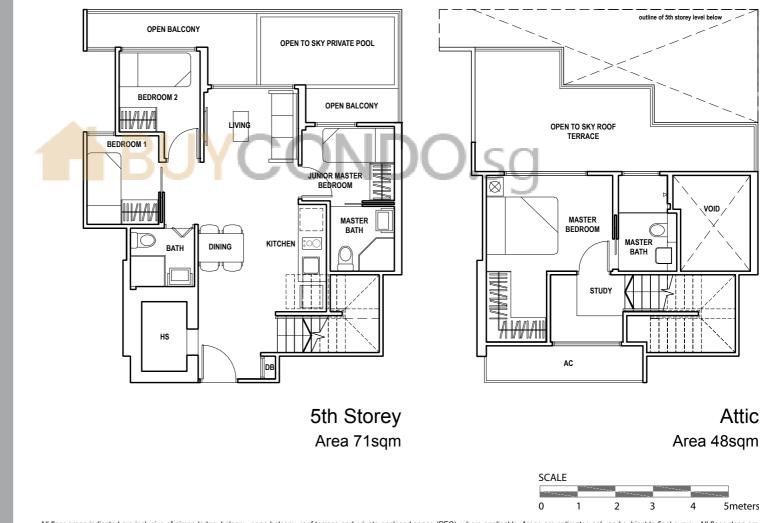

# Type B-1A

Area **71**sqm

SCALE 0 1 2 3 4 5meters

Type A-2

Area 60sqm

SCALE 0 1 2 3 4 5meters

011

Type A-1A