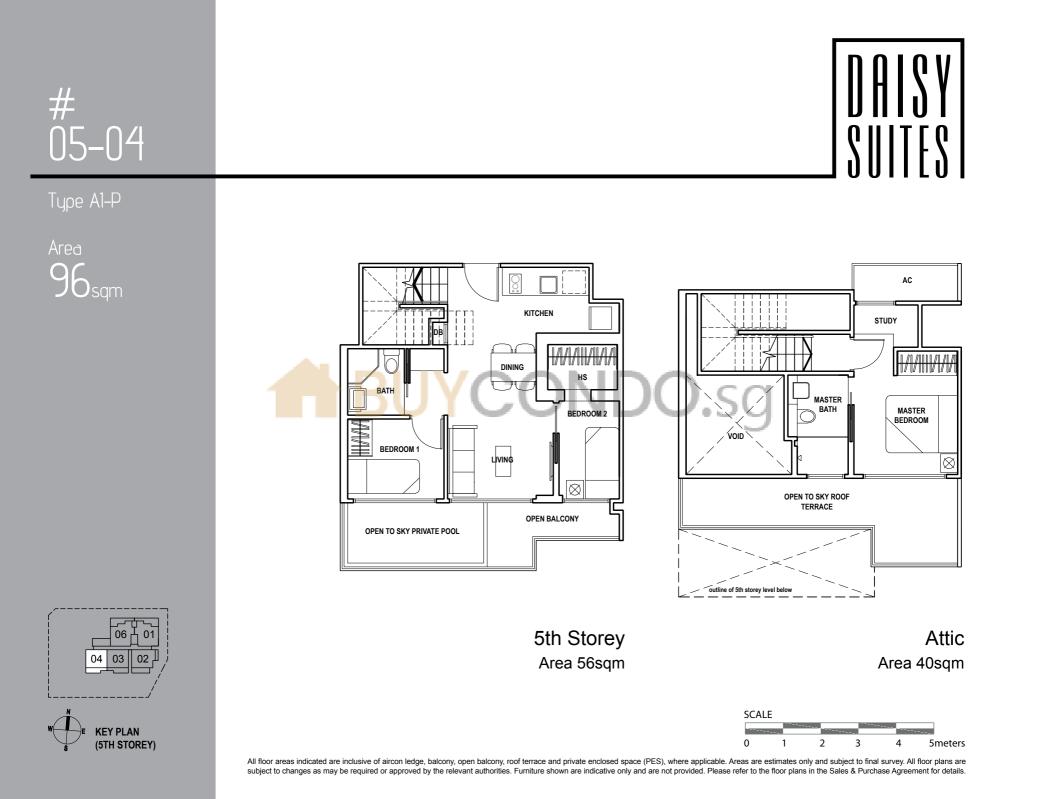

0 sqm







SCALE 0 1 2 3 4 5meters

SUI



### Type A-1

Area 55.sqm







SCALE 0 1 2 3 4 5meters

SIII



97<sub>sqm</sub>







SUL

All floor areas indicated are inclusive of aircon ledge, balcony, open balcony, roof terrace and private enclosed space (PES), where applicable. Areas are estimates only and subject to final survey. All floor plans are subject to changes as may be required or approved by the relevant authorities. Furniture shown are indicative only and are not provided. Please refer to the floor plans in the Sales & Purchase Agreement for details.



**KEY PLAN** 

(4TH STOREY)



## Туре В-Р

Area 119<sub>sqm</sub>



SIII







# Type A2-F

Area 106.sqm





KEY PLAN (5TH STOREY)







### Type A3-P

Area 96sqm





SUI

5th Storey Area 56sqm Attic Area 40sqm