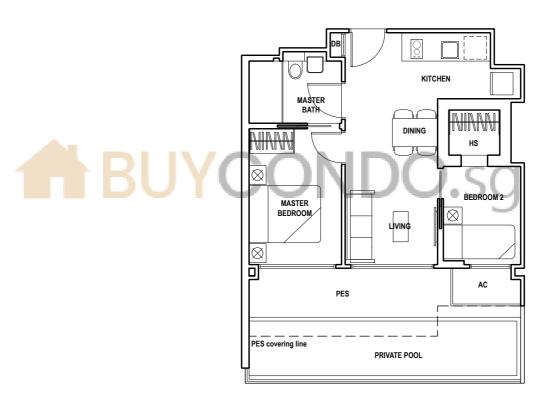

# Type B-1A

Area **71**sqm

SCALE 0 1 2 3 4 5meters

Type A-2

Area 60sqm

SCALE 0 1 2 3 4 5meters

011

Type A-1A