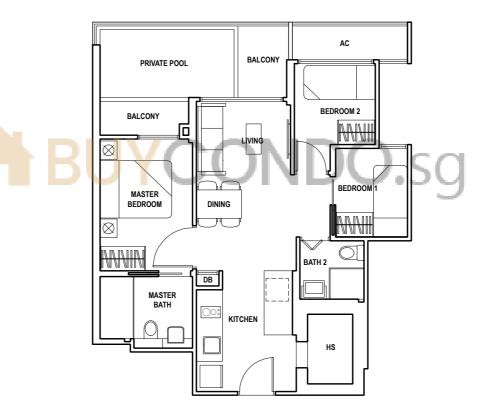

# Type B-1A

Area **71**sqm

SCALE 0 1 2 3 4 5meters

Type A-2

Area 60sqm

SCALE 0 1 2 3 4 5meters

011

Type A-1A