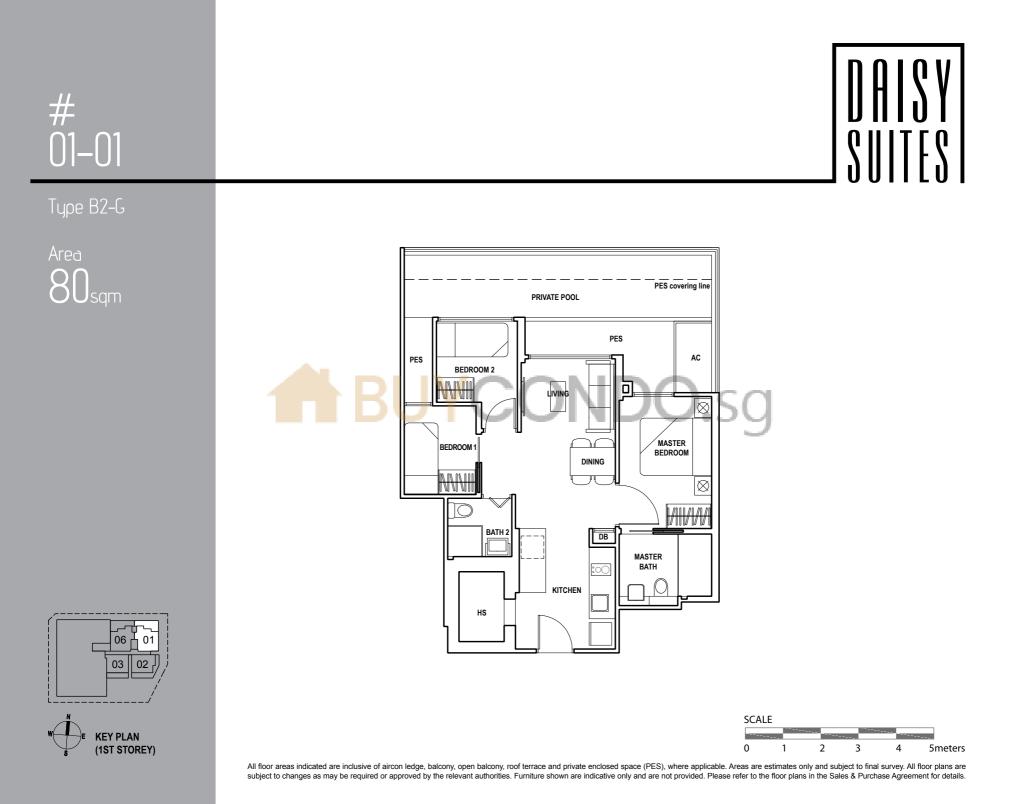

### **STOREY** B-P Attic A1-P A3-P A2-P B-P 5th storey #05-04 #05-03 #05-02 #05-06 #05-01 A-2 B-2 B-1A #04-01 A-1 A-1A 4th storey #04-03 #04-02 #04-06 #04-04 A-3 A-4 A-1A A-2 B-1 B-1A 3rd storey #03-05 #03-04 #03-03 #03-02 #03-06 #03-01 4 Bedroom (Penthouse) B-1A A3-G A-1A A-2 B-1 2nd storey #02-01 #02-04 #02-03 #02-02 #02-06 3 Bedroom (Penthouse) 3 Bedroom A-1G A2-G B1-G B2-G 1st storey #01-02 #01-06 #01-01 #01-03 2 Bedroom