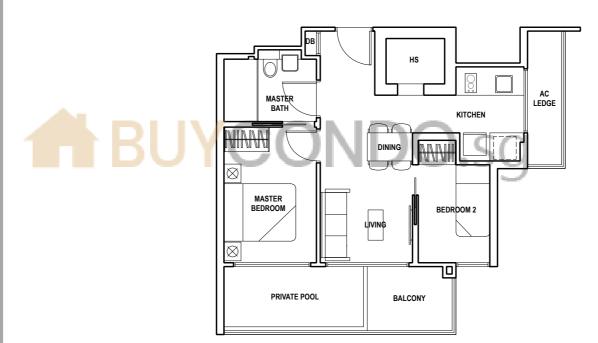

# Type B-1A

Area **71**sqm

SCALE 0 1 2 3 4 5meters

Type A-2

Area 60sqm

SCALE 0 1 2 3 4 5meters

011

Type A-1A