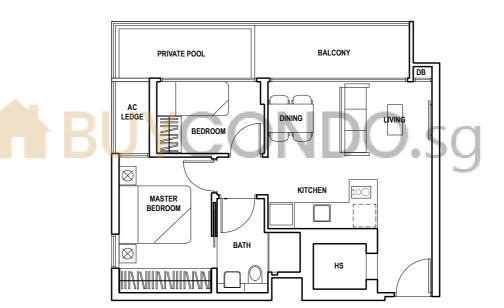

Area 55<sub>sqm</sub>

**KEY PLAN** 

(2ND - 4TH STOREY)

Type A3-G

Area 65sqm

011

Type B–1

Area **71**sqm