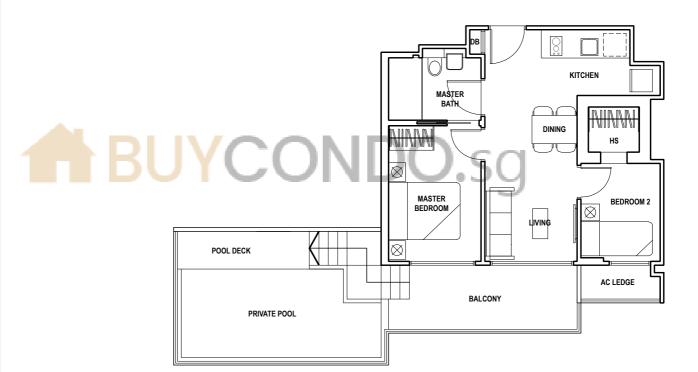

# Type B-1A

Area **71**sqm

SCALE 0 1 2 3 4 5meters

Type A-2

Area 60sqm

SCALE 0 1 2 3 4 5meters

011

Type A-1A

Area 55<sub>sqm</sub>

**KEY PLAN** 

(2ND - 4TH STOREY)

Type A3-G

Area 65sqm

011

Type B–1

Area **71**sqm