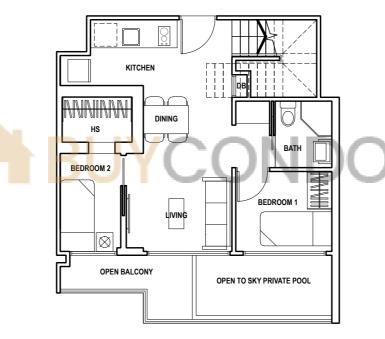

### Type A2-G

Area 68sqm

KEY PLAN (1ST STOREY)

SUI

All floor areas indicated are inclusive of aircon ledge, balcony, open balcony, roof terrace and private enclosed space (PES), where applicable. Areas are estimates only and subject to final survey. All floor plans are subject to changes as may be required or approved by the relevant authorities. Furniture shown are indicative only and are not provided. Please refer to the floor plans in the Sales & Purchase Agreement for details.