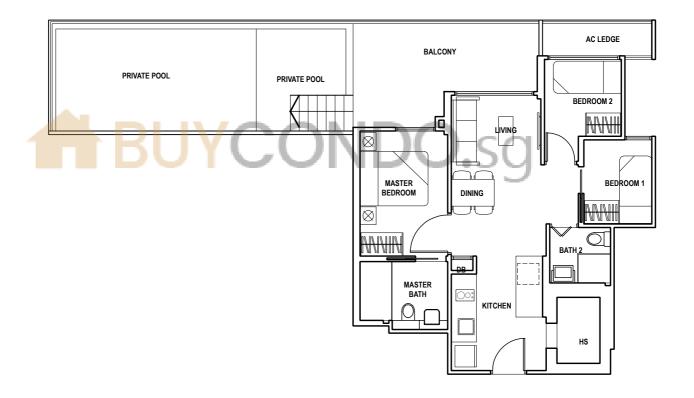

Area 55<sub>sqm</sub>

**KEY PLAN** 

(2ND - 4TH STOREY)

Type A3-G

Area 65sqm

011

Type B–1

Area **71**sqm