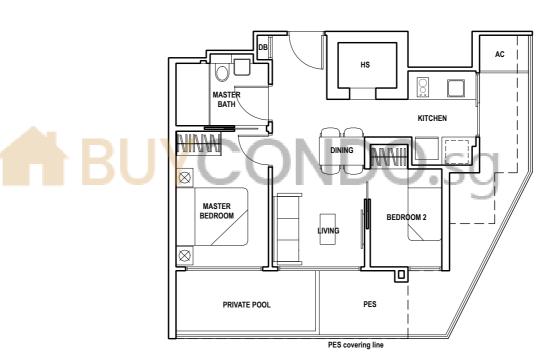

### **STOREY** B-P Attic A1-P A3-P A2-P B-P 5th storey #05-04 #05-03 #05-02 #05-06 #05-01 A-2 B-2 B-1A #04-01 A-1 A-1A 4th storey #04-03 #04-02 #04-06 #04-04 A-3 A-4 A-1A A-2 B-1 B-1A 3rd storey #03-05 #03-04 #03-03 #03-02 #03-06 #03-01 4 Bedroom (Penthouse) B-1A A3-G A-1A A-2 B-1 2nd storey #02-01 #02-04 #02-03 #02-02 #02-06 3 Bedroom (Penthouse) 3 Bedroom A-1G A2-G B1-G B2-G 1st storey #01-02 #01-06 #01-01 #01-03 2 Bedroom