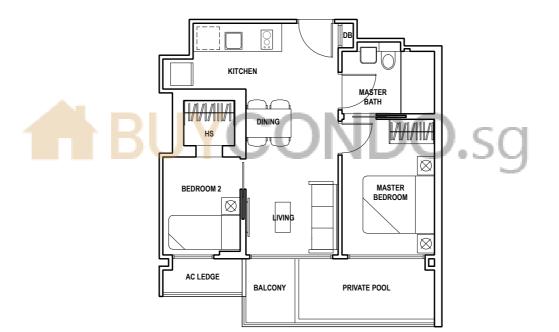

ouse) 3 Bedroom A-1G A2-G B1-G B2-G 1st storey #01-02 #01-06 #01-01 #01-03 2 Bedroom





### Type A2-G

Area 68sqm





KEY PLAN (1ST STOREY)



SUI



All floor areas indicated are inclusive of aircon ledge, balcony, open balcony, roof terrace and private enclosed space (PES), where applicable. Areas are estimates only and subject to final survey. All floor plans are subject to changes as may be required or approved by the relevant authorities. Furniture shown are indicative only and are not provided. Please refer to the floor plans in the Sales & Purchase Agreement for details.

5meters



Type B1-G

Area 80.sqm









SIII



# Type B-1A

Area **71**sqm







SCALE 0 1 2 3 4 5meters





Type A-2

Area 60sqm







SCALE 0 1 2 3 4 5meters

011



Type A-1A

Area 55<sub>sqm</sub>







**KEY PLAN** 

(2ND - 4TH STOREY)





Type A3-G

Area 65sqm









011



Type B–1

Area **71**sqm







SCALE 0 1 2 3 4 5meters





Type A-4

Area **74**sqm





011







Гуре А-З

Area 60 sqm







SCALE 0 1 2 3 4 5meters

SUI



### Type A-1

Area 55.sqm







SCALE 0 1 2 3 4 5meters

SIII



97<sub>sqm</sub>







SUL

All floor areas indicated are inclusive of aircon ledge, balcony, open balcony, roof terrace and private enclosed space (PES), where applicable. Areas are estimates only and subject to final survey. All floor plans are subject to changes as may be required or approved by the relevant authorities. Furniture shown are indicative only and are not provided. Please refer to the floor plans in the Sales & Purchase Agreement for details.



**KEY PLAN** 

(4TH STO