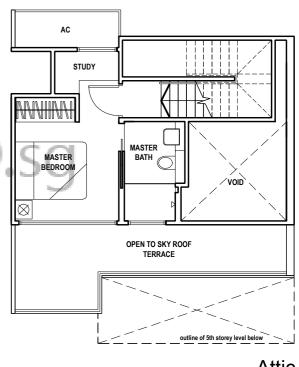

-4

Area **74**sqm





011







Гуре А-З

Area 60 sqm







SCALE 0 1 2 3 4 5meters

SUI



### Type A-1

Area 55.sqm







SCALE 0 1 2 3 4 5meters

SIII



97<sub>sqm</sub>







SUL

All floor areas indicated are inclusive of aircon ledge, balcony, open balcony, roof terrace and private enclosed space (PES), where applicable. Areas are estimates only and subject to final survey. All floor plans are subject to changes as may be required or approved by the relevant authorities. Furniture shown are indicative only and are not provided. Please refer to the floor plans in the Sales & Purchase Agreement for details.



**KEY PLAN** 

(4TH STOREY)



## Туре В-Р

Area 119<sub>sqm</sub>



SIII







# Type A2-F

Area 106.sqm





KEY PLAN (5TH STOREY)







### Type A3-P

Area 96sqm





SUI

5th Storey Area 56sqm Attic Area 40sqm