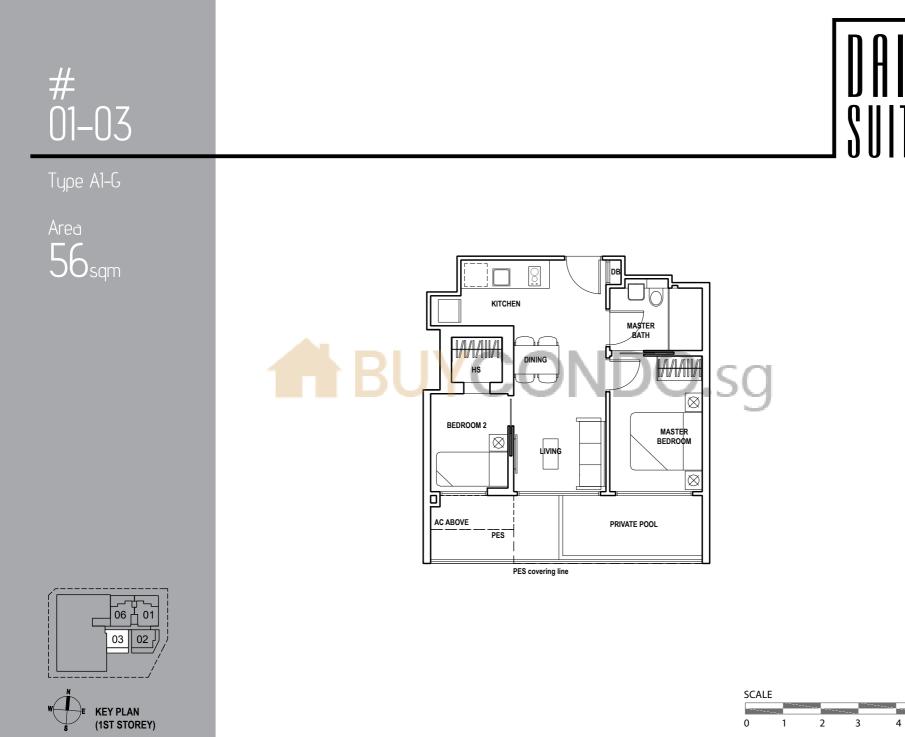

### Type A2-G

Area 68sqm

KEY PLAN (1ST STOREY)

SUI

All floor areas indicated are inclusive of aircon ledge, balcony, open balcony, roof terrace and private enclosed space (PES), where applicable. Areas are estimates only and subject to final survey. All floor plans are subject to changes as may be required or approved by the relevant authorities. Furniture shown are indicative only and are not provided. Please refer to the floor plans in the Sales & Purchase Agreement for details.