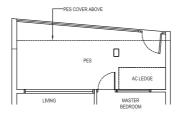

## 1 Classic (1 Bedroom)

Type: A1 (p8)

(inclusive of PES & A/C Ledge)

54 sqm (581 sqft)

#01-17