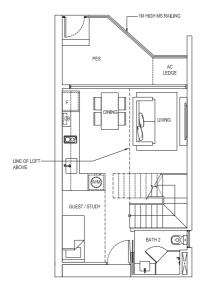

## 2 Compact Loft (1+1 Bedroom Loft)

Туре:

(inclusive of PES & A/C Ledge)

93 sqm (1,001 sqft)

#01-14

UPPER LEVEL PLAN