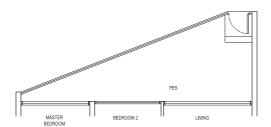

# 2 Deluxe Penthouse

(2 Bedroom Penthouse)

PH1 (inclusive of Balcony, Terrace & A/C Ledge) 109 sqm (1,173 sqft)

#05-02, #05-20, #05-27

LOWER LEVEL PLAN

UPPER LEVEL PLAN

# 2 Deluxe Penthouse

(2 Bedroom Penthouse)

PH1a

(inclusive of Balcony, Terrace & A/C Ledge) 114 sqm (1,227 sqft)

#05-01, #05-19

LOWER LEVEL PLAN

UPPER LEVEL PLAN