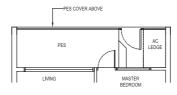

## 1 Classic (1 Bedroom)

Type: A1 (p6)

(inclusive of PES & A/C Ledge)

56 sqm (603 sqft)

#01-20

## 1 Classic (1 Bedroom)

Type: A1 (p1)

(inclusive of PES & A/C Ledge)

56 sqm (603 sqft)

#01-27

(MIRRORED) #01-10