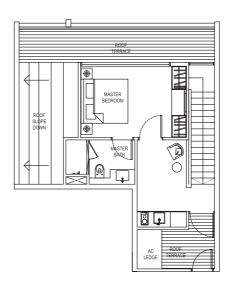

# 2 Deluxe Penthouse

(2 Bedroom Penthouse)

PH1 (inclusive of Balcony, Terrace & A/C Ledge) 109 sqm (1,173 sqft)

#05-02, #05-20, #05-27

LOWER LEVEL PLAN

UPPER LEVEL PLAN

# 2 Deluxe Penthouse

(2 Bedroom Penthouse)

PH1a

(inclusive of Balcony, Terrace & A/C Ledge) 114 sqm (1,227 sqft)

#05-01, #05-19

LOWER LEVEL PLAN

UPPER LEVEL PLAN