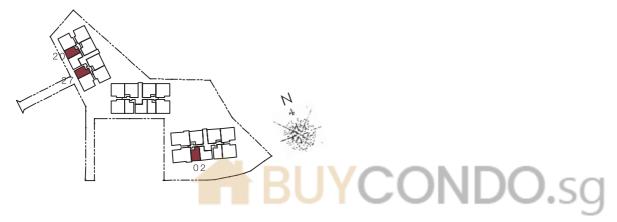

## 2 Compact (1+1 Bedroom)

Type: A2 (p2)

(inclusive of PES & A/C Ledge)

77 sqm (829 sqft)

(MIRRORED) #01-01

## 2 Compact (1+1 Bedroom)

Type: A2 (p1)

(inclusive of PES & A/C Ledge)

65 sqm (700 sqft)

#01-18

(MIRRORED) #01-19

## 2 Compact (1+1 Bedroom)

Type:

(inclusive of Balcony & A/C Ledge)

62 sqm (667 sqft)

#02-18, #03-18, #04-18, #05-18

(MIRRORED) #02-01, #02-19, #03-01, #03-19, #04-01, #04-19