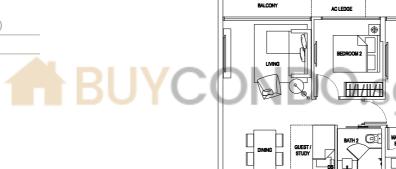

#### 1 Classic (1 Bedroom)

Type:

(inclusive of Balcony & A/C Ledge)

#### 53 sqm (570 sqft)

#02-02, #02-09, #02-20, #02-27, #03-02, #03-09, #03-20, #03-27, #04-02, #04-09, #04-20, #04-27, #05-09

(MIRRORED) #02-10, #02-17, #03-10, #03-17, #04-10, #04-17, #05-10, #05-17

The plans are subject to change as may be required or approved by the relevant authorities. Areas are estimates only and are subject to final survey. Plans are not drawn to scale and do not form part of the contract.