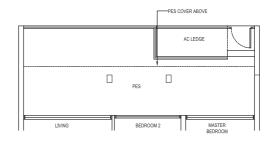

## 3 Compact (2+1 Bedroom)

Туре: B1a (p7) (inclusive of PES & A/C Ledge)

90 sqm (969 sqft)

#01-11

(MIRRORED) #01-26

B1a (p5)

#01-07

104 sqm (1,119 sqft)