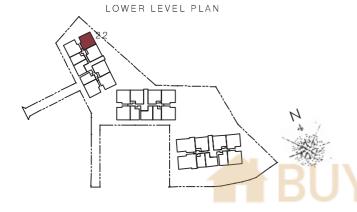

## 2 Compact Loft (1+1 Bedroom Loft)

Туре:

(inclusive of PES & A/C Ledge)

93 sqm (1,001 sqft)

#01-14

UPPER LEVEL PLAN

# 2 Deluxe Penthouse

(2 Bedroom Penthouse)

PH1 (inclusive of Balcony, Terrace & A/C Ledge) 109 sqm (1,173 sqft)

#05-02, #05-20, #05-27

LOWER LEVEL PLAN

UPPER LEVEL PLAN

# 2 Deluxe Penthouse

(2 Bedroom Penthouse)

PH1a

(inclusive of Balcony, Terrace & A/C Ledge) 114 sqm (1,227 sqft)

#05-01, #05-19

LOWER LEVEL PLAN

UPPER LEVEL PLAN

## 3 Compact Penthouse

(2+1 Bedroom Penthouse)

Type: PH2

(inclusive of Balcony, Terrace & A/C Ledge)

150 sqm (1,615 sqft)

#05-06, #05-07, #05-14, #05-15, #05-21, #05-24, #05-25

(MIRRORED)

#05-05, #05-12, #05-13, #05-23, #05-26

LOWER LEVEL PLAN

UPPER LEVEL PLAN

3 Compact Penthouse

(2+1 Bedroom Penthouse)

Type: PH2a

(inclusive of Balcony, Terrace & A/C Ledge)

149 sqm (1,604 sqft)

#05-22