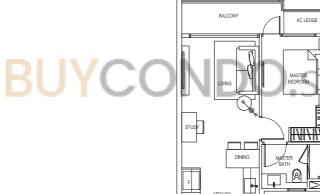

## 2 Compact (1+1 Bedroom)

Type: A2 (p2)

(inclusive of PES & A/C Ledge)

77 sqm (829 sqft)

(MIRRORED) #01-01

## 2 Compact (1+1 Bedroom)

Type: A2 (p1)

(inclusive of PES & A/C Ledge)

65 sqm (700 sqft)

#01-18

(MIRRORED) #01-19