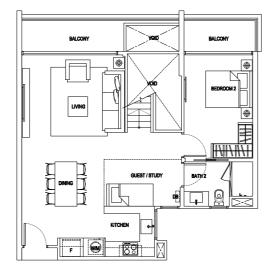

## 3 Compact Penthouse

(2+1 Bedroom Penthouse)

Type: PH2

(inclusive of Balcony, Terrace & A/C Ledge)

150 sqm (1,615 sqft)

#05-06, #05-07, #05-14, #05-15, #05-21, #05-24, #05-25

(MIRRORED)

#05-05, #05-12, #05-13, #05-23, #05-26

LOWER LEVEL PLAN

UPPER LEVEL PLAN

3 Compact Penthouse

(2+1 Bedroom Penthouse)

Type: PH2a

(inclusive of Balcony, Terrace & A/C Ledge)

149 sqm (1,604 sqft)

#05-22