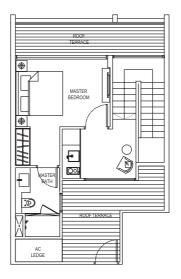

# 2 Deluxe Penthouse

(2 Bedroom Penthouse)

PH1 (inclusive of Balcony, Terrace & A/C Ledge) 109 sqm (1,173 sqft)

#05-02, #05-20, #05-27

LOWER LEVEL PLAN

UPPER LEVEL PLAN

# 2 Deluxe Penthouse

(2 Bedroom Penthouse)

PH1a

(inclusive of Balcony, Terrace & A/C Ledge) 114 sqm (1,227 sqft)

#05-01, #05-19

LOWER LEVEL PLAN

UPPER LEVEL PLAN