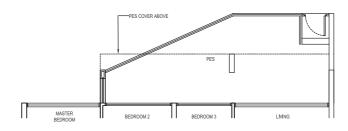

# 2 Deluxe Penthouse

(2 Bedroom Penthouse)

PH1 (inclusive of Balcony, Terrace & A/C Ledge) 109 sqm (1,173 sqft)

#05-02, #05-20, #05-27

LOWER LEVEL PLAN

UPPER LEVEL PLAN

# 2 Deluxe Penthouse

(2 Bedroom Penthouse)

PH1a

(inclusive of Balcony, Terrace & A/C Ledge) 114 sqm (1,227 sqft)

#05-01, #05-19

LOWER LEVEL PLAN

UPPER LEVEL PLAN