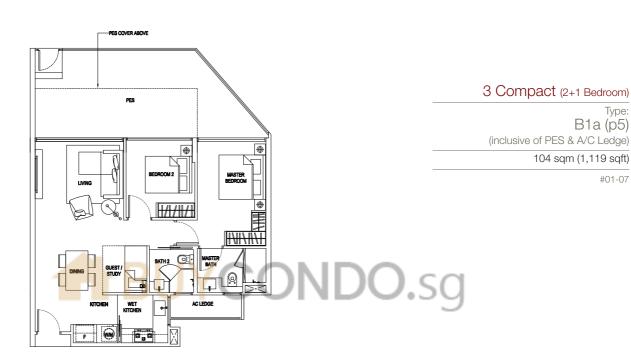

## 3 Compact (2+1 Bedroom)

Туре: B1a (p7) (inclusive of PES & A/C Ledge)

90 sqm (969 sqft)

#01-11

(MIRRORED) #01-26

B1a (p5)

#01-07

104 sqm (1,119 sqft)