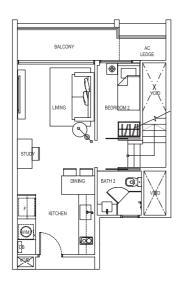

## 2 Compact (1+1 Bedroom)

Type: A2 (p2)

(inclusive of PES & A/C Ledge)

77 sqm (829 sqft)

(MIRRORED) #01-01

## 2 Compact (1+1 Bedroom)

Type: A2 (p1)

(inclusive of PES & A/C Ledge)

65 sqm (700 sqft)

#01-18

(MIRRORED) #01-19

## 2 Compact (1+1 Bedroom)

Type:

(inclusive of Balcony & A/C Ledge)

62 sqm (667 sqft)

#02-18, #03-18, #04-18, #05-18

(MIRRORED) #02-01, #02-19, #03-01, #03-19, #04-01, #04-19