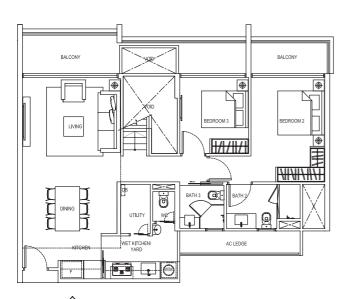

## 3 Compact (2+1 Bedroom)

Type: B1a (p4)

(inclusive of PES & A/C Ledge)

90 sqm (969 sqft)

#01-21

## 3 Compact (2+1 Bedroom)

Туре: B1a (p2)

(inclusive of PES & A/C Ledge)

87 sqm (936 sqft)

(MIRRORED) #01-16

## 3 Compact (2+1 Bedroom)

Туре: B1a (p1)

(inclusive of PES & A/C Ledge)

110 sqm (1,184 sqft)

#01-25

(MIRRORED)

## 3 Compact (2+1 Bedroom)

Туре: B1a (p7) (inclusive of PES & A/C Ledge)

90 sqm (969 sqft)

#01-11

(MIRRORED) #01-26

B1a (p5)

#01-07

104 sqm (1,119 sqft)

## 3 Compact (2+1 Bedroom)

B1b (p1)

(inclusive of PES & A/C Ledge)

107 sqm (1,152 sqft)

#01-06, #01-24

(MIRRORED) #01-05, #01-13, #01-23

## 3 Compact (2+1 Bedroom)

Type: B1c (p3)

(inclusive of PES & A/C Ledge)

95 sqm (1,023 sqft)

#01-22

## 3 Deluxe (3 Bedroom)

Type: Cb1 (p3)

(inclusive of PES & A/C Ledge)

122 sqm (1,313 sqft)

(MIRRORED) #01-03

#### 3 Deluxe (3 Bedroom)

Type: Cb1 (p2)

(inclusive of PES & A/C Ledge)

122 sqm (1,313 sqft)

#01-04

## 3 Deluxe (3 Bedroom)

Type: Cb1

(inclusive of Balcony & A/C Ledge)

112 sqm (1,206 sqft)

#02-04, #03-04, #04-04

(MIRRORED) #02-03, #03-03, #04-03

E MAISON