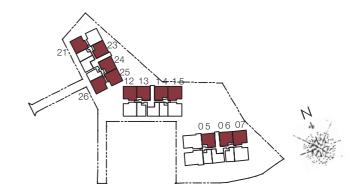

pe: Cb1

(inclusive of Balcony & A/C Ledge)

112 sqm (1,206 sqft)

#02-04, #03-04, #04-04

(MIRRORED) #02-03, #03-03, #04-03





E MAISON







# 2 Deluxe Penthouse

(2 Bedroom Penthouse)

PH1 (inclusive of Balcony, Terrace & A/C Ledge) 109 sqm (1,173 sqft)

#05-02, #05-20, #05-27

LOWER LEVEL PLAN

UPPER LEVEL PLAN







# 2 Deluxe Penthouse

(2 Bedroom Penthouse)

PH1a

(inclusive of Balcony, Terrace & A/C Ledge) 114 sqm (1,227 sqft)

#05-01, #05-19

LOWER LEVEL PLAN

UPPER LEVEL PLAN





## 25-26 • E Maison

## 3 Compact Penthouse

(2+1 Bedroom Penthouse)

Type: PH2

(inclusive of Balcony, Terrace & A/C Ledge)

150 sqm (1,615 sqft)

#05-06, #05-07, #05-14, #05-15, #05-21, #05-24, #05-25

(MIRRORED)

#05-05, #05-12, #05-13, #05-23, #05-26





LOWER LEVEL PLAN

UPPER LEVEL PLAN











3 Compact Penthouse

(2+1 Bedroom Penthouse)

Type: PH2a

(inclusive of Balcony, Terrace & A/C Ledge)

149 sqm (1,604 sqft)

#05-22

UPPER LEVEL PLAN



# 3 Deluxe Loft Penthouse

(3 Bedroom Loft Penthouse)

Type: PH3a

(inclusive of Balcony, Terrace & A/C Ledge)

206 sqm (2,217 sqft)

#05-03

(MIRRORED) #05-04