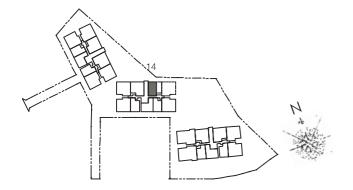

## 2 Compact Loft (1+1 Bedroom Loft)

Туре:

(inclusive of PES & A/C Ledge)

93 sqm (1,001 sqft)

#01-14

UPPER LEVEL PLAN