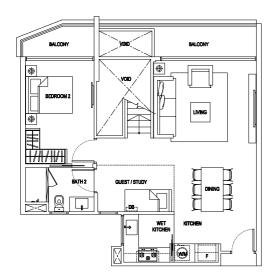

## 3 Compact (2+1 Bedroom)

Type: B<sub>1</sub>a

(inclusive of Balcony & A/C Ledge)

#### 87 sqm (936 sqft)

#02-07, #02-11, #02-21, #02-25, #03-07, #03-11, #03-15, #03-21, #03-25, #04-07, #04-11, #04-15, #04-21, #04-25, #05-11

(MIRRORED) #02-12, #02-16, #02-26, #03-08, #03-12, #03-16, #03-26, #04-08, #04-12, #04-16, #04-26, #05-08, #05-16