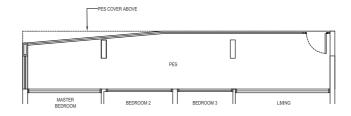

# 2 Deluxe Penthouse

(2 Bedroom Penthouse)

PH1 (inclusive of Balcony, Terrace & A/C Ledge) 109 sqm (1,173 sqft)

#05-02, #05-20, #05-27

LOWER LEVEL PLAN

UPPER LEVEL PLAN

# 2 Deluxe Penthouse

(2 Bedroom Penthouse)

PH1a

(inclusive of Balcony, Terrace & A/C Ledge) 114 sqm (1,227 sqft)

#05-01, #05-19

LOWER LEVEL PLAN

UPPER LEVEL PLAN