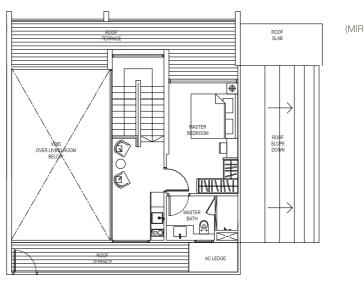

# 2 Deluxe Penthouse

(2 Bedroom Penthouse)

PH1 (inclusive of Balcony, Terrace & A/C Ledge) 109 sqm (1,173 sqft)

#05-02, #05-20, #05-27

LOWER LEVEL PLAN

UPPER LEVEL PLAN

# 2 Deluxe Penthouse

(2 Bedroom Penthouse)

PH1a

(inclusive of Balcony, Terrace & A/C Ledge) 114 sqm (1,227 sqft)

#05-01, #05-19

LOWER LEVEL PLAN

UPPER LEVEL PLAN

## 3 Compact Penthouse

(2+1 Bedroom Penthouse)

Type: PH2

(inclusive of Balcony, Terrace & A/C Ledge)

150 sqm (1,615 sqft)

#05-06, #05-07, #05-14, #05-15, #05-21, #05-24, #05-25

(MIRRORED)

#05-05, #05-12, #05-13, #05-23, #05-26

LOWER LEVEL PLAN

UPPER LEVEL PLAN

3 Compact Penthouse

(2+1 Bedroom Penthouse)

Type: PH2a

(inclusive of Balcony, Terrace & A/C Ledge)

149 sqm (1,604 sqft)

#05-22

# 3 Deluxe Loft Penthouse

(3 Bedroom Loft Penthouse)

Type: PH3a

(inclusive of Balcony, Terrace & A/C Ledge)

206 sqm (2,217 sqft)

#05-03

(MIRRORED) #05-04