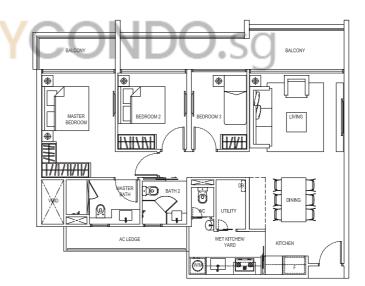

## 3 Deluxe (3 Bedroom)

Type: Cb1 (p3)

(inclusive of PES & A/C Ledge)

122 sqm (1,313 sqft)

(MIRRORED) #01-03

#### 3 Deluxe (3 Bedroom)

Type: Cb1 (p2)

(inclusive of PES & A/C Ledge)

122 sqm (1,313 sqft)

#01-04

## 3 Deluxe (3 Bedroom)

Type: Cb1

(inclusive of Balcony & A/C Ledge)

112 sqm (1,206 sqft)

#02-04, #03-04, #04-04

(MIRRORED) #02-03, #03-03, #04-03

E MAISON