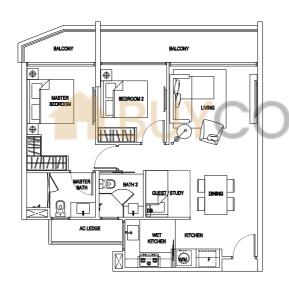

## 2 Compact (1+1 Bedroom)

Type: A2 (p2)

(inclusive of PES & A/C Ledge)

77 sqm (829 sqft)

(MIRRORED) #01-01

## 2 Compact (1+1 Bedroom)

Type: A2 (p1)

(inclusive of PES & A/C Ledge)

65 sqm (700 sqft)

#01-18

(MIRRORED) #01-19

## 2 Compact (1+1 Bedroom)

Type:

(inclusive of Balcony & A/C Ledge)

62 sqm (667 sqft)

#02-18, #03-18, #04-18, #05-18

(MIRRORED) #02-01, #02-19, #03-01, #03-19, #04-01, #04-19