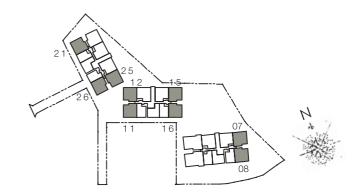

f PES & A/C Ledge)

93 sqm (1,001 sqft)

#01-14







UPPER LEVEL PLAN







## 19-20 • E Maison

## 3 Compact (2+1 Bedroom)

Type: B1a (p4)

(inclusive of PES & A/C Ledge)

90 sqm (969 sqft)

#01-21



## 3 Compact (2+1 Bedroom)

Туре: B1a (p2)

(inclusive of PES & A/C Ledge)

87 sqm (936 sqft)

(MIRRORED) #01-16



## 3 Compact (2+1 Bedroom)

Туре: B1a (p1)

(inclusive of PES & A/C Ledge)

110 sqm (1,184 sqft)

#01-25

(MIRRORED)



## 3 Compact (2+1 Bedroom)

Type: B<sub>1</sub>a

(inclusive of Balcony & A/C Ledge)

#### 87 sqm (936 sqft)

#02-07, #02-11, #02-21, #02-25, #03-07, #03-11, #03-15, #03-21, #03-25, #04-07, #04-11, #04-15, #04-21, #04-25, #05-11

(MIRRORED) #02-12, #02-16, #02-26, #03-08, #03-12, #03-16, #03-26, #04-08, #04-12, #04-16, #04-26, #05-08, #05-16





E MAISON





## 3 Compact (2+1 Bedroom)

Туре: B1a (p7) (inclusive of PES & A/C Ledge)

90 sqm (969 sqft)

#01-11

(MIRRORED) #01-26

B1a (p5)

#01-07

104 sqm (1,119 sqft)







## 21-22 • E Maison

## 3 Compact (2+1 Bedroom)

B1b (p1)

(inclusive of PES & A/C Ledge)

107 sqm (1,152 sqft)

#01-06, #01-24

(MIRRORED) #01-05, #01-13, #01-23



## 3 Compact (2+1 Bedroom)

Туре: B<sub>1</sub>b

(inclusive of Balcony & A/C Ledge)

#### 84 sqm (904 sqft)

#02-06, #02-24, #03-06, #03-14, #03-24, #04-06, #04-14, #04-24

(MIRRORED) #02-05, #02-13, #02-23, #03-05, #03-13, #03-23, #04-05, #04-13, #04-23







**(** 



## 3 Compact (2+1 Bedroom)

Type: B1c (p3)

(inclusive of PES & A/C Ledge)

95 sqm (1,023 sqft)

#01-22



## 3 Compact (2+1 Bedroom)

Type: B1c

(inclusive of Balcony & A/C Ledge)

87 sqm (