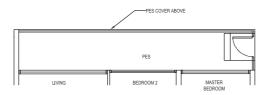

## 3 Compact (2+1 Bedroom)

Туре: B1a (p7) (inclusive of PES & A/C Ledge)

90 sqm (969 sqft)

#01-11

(MIRRORED) #01-26

B1a (p5)

#01-07

104 sqm (1,119 sqft)