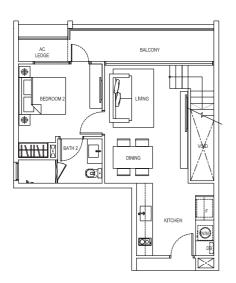

# 2 Deluxe Penthouse

(2 Bedroom Penthouse)

PH1 (inclusive of Balcony, Terrace & A/C Ledge) 109 sqm (1,173 sqft)

#05-02, #05-20, #05-27

LOWER LEVEL PLAN

UPPER LEVEL PLAN

# 2 Deluxe Penthouse

(2 Bedroom Penthouse)

PH1a

(inclusive of Balcony, Terrace & A/C Ledge) 114 sqm (1,227 sqft)

#05-01, #05-19

LOWER LEVEL PLAN

UPPER LEVEL PLAN