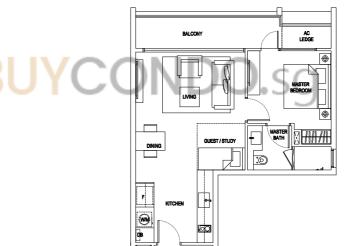

## 2 Compact (1+1 Bedroom)

Type: A2 (p2)

(inclusive of PES & A/C Ledge)

77 sqm (829 sqft)

(MIRRORED) #01-01

## 2 Compact (1+1 Bedroom)

Type: A2 (p1)

(inclusive of PES & A/C Ledge)

65 sqm (700 sqft)

#01-18

(MIRRORED) #01-19

## 2 Compact (1+1 Bedroom)

Type:

(inclusive of Balcony & A/C Ledge)

62 sqm (667 sqft)

#02-18, #03-18, #04-18, #05-18

(MIRRORED) #02-01, #02-19, #03-01, #03-19, #04-01, #04-19