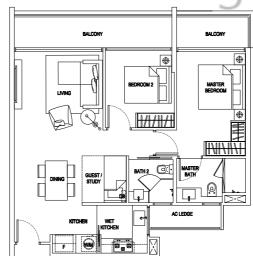

## 3 Compact (2+1 Bedroom)

Type: B1a (p4)

(inclusive of PES & A/C Ledge)

90 sqm (969 sqft)

#01-21

## 3 Compact (2+1 Bedroom)

Туре: B1a (p2)

(inclusive of PES & A/C Ledge)

87 sqm (936 sqft)

(MIRRORED) #01-16

## 3 Compact (2+1 Bedroom)

Туре: B1a (p1)

(inclusive of PES & A/C Ledge)

110 sqm (1,184 sqft)

#01-25

(MIRRORED)

## 3 Compact (2+1 Bedroom)

Туре: B1a (p7) (inclusive of PES & A/C Ledge)

90 sqm (969 sqft)

#01-11

(MIRRORED) #01-26

B1a (p5)

#01-07

104 sqm (1,119 sqft)