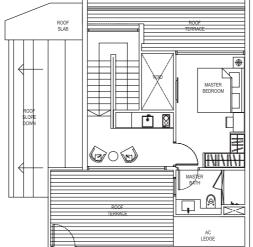

# 2 Deluxe Penthouse

(2 Bedroom Penthouse)

PH1 (inclusive of Balcony, Terrace & A/C Ledge) 109 sqm (1,173 sqft)

#05-02, #05-20, #05-27

LOWER LEVEL PLAN

UPPER LEVEL PLAN

# 2 Deluxe Penthouse

(2 Bedroom Penthouse)

PH1a

(inclusive of Balcony, Terrace & A/C Ledge) 114 sqm (1,227 sqft)

#05-01, #05-19

LOWER LEVEL PLAN

UPPER LEVEL PLAN

## 3 Compact Penthouse

(2+1 Bedroom Penthouse)

Type: PH2

(inclusive of Balcony, Terrace & A/C Ledge)

150 sqm (1,615 sqft)

#05-06, #05-07, #05-14, #05-15, #05-21, #05-24, #05-25

(MIRRORED)

#05-05, #05-12, #05-13, #05-23, #05-26

LOWER LEVEL PLAN

UPPER LEVEL PLAN

3 Compact Penthouse

(2+1 Bedroom Penthouse)

Type: PH2a

(inclusive of Balcony, Terrace & A/C Ledge)

149 sqm (1,604 sqft)

#05-22

# 3 Deluxe Loft Penthouse

(3 Bedroom Loft Penthouse)

Type: PH3a

(inclusive of Balcony, Terrace & A/C Ledge)

206 sqm (2,217 sqft)

#05-03

(MIRRORED) #05-04