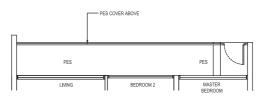

## 1 Classic (1 Bedroom)

Type: A1 (p6)

(inclusive of PES & A/C Ledge)

56 sqm (603 sqft)

#01-20

#### 1 Classic (1 Bedroom)

Туре: A1 (p2)

(inclusive of PES & A/C Ledge)

62 sqm (667 sqft)

#01-02

## 1 Classic (1 Bedroom)

Type: A1 (p8)

(inclusive of PES & A/C Ledge)

54 sqm (581 sqft)

#01-17

## 1 Classic (1 Bedroom)

Type: A1 (p3)

(inclusive of PES & A/C Ledge)

62 sqm (667 sqft)

#01-09

## 1 Classic (1 Bedroom)

Type: A1 (p1)

(inclusive of PES & A/C Ledge)

56 sqm (603 sqft)

#01-27

(MIRRORED) #01-10