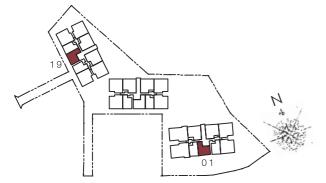

## 2 Compact (1+1 Bedroom)

Type: A2 (p2)

(inclusive of PES & A/C Ledge)

77 sqm (829 sqft)

(MIRRORED) #01-01

## 2 Compact (1+1 Bedroom)

Type: A2 (p1)

(inclusive of PES & A/C Ledge)

65 sqm (700 sqft)

#01-18

(MIRRORED) #01-19

## 2 Compact (1+1 Bedroom)

Type:

(inclusive of Balcony & A/C Ledge)

62 sqm (667 sqft)

#02-18, #03-18, #04-18, #05-18

(MIRRORED) #02-01, #02-19, #03-01, #03-19, #04-01, #04-19