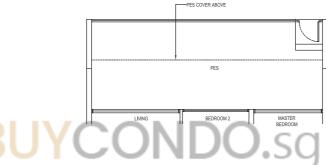

## 2 Compact (1+1 Bedroom)

Type: A2 (p2)

(inclusive of PES & A/C Ledge)

77 sqm (829 sqft)

(MIRRORED) #01-01

## 2 Compact (1+1 Bedroom)

Type: A2 (p1)

(inclusive of PES & A/C Ledge)

65 sqm (700 sqft)

#01-18

(MIRRORED) #01-19

## 2 Compact (1+1 Bedroom)

Type:

(inclusive of Balcony & A/C Ledge)

62 sqm (667 sqft)

#02-18, #03-18, #04-18, #05-18

(MIRRORED) #02-01, #02-19, #03-01, #03-19, #04-01, #04-19