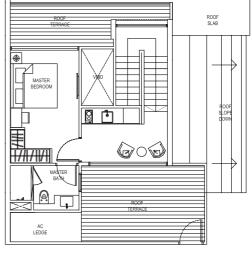

## 3 Compact Penthouse

(2+1 Bedroom Penthouse)

Type: PH2

(inclusive of Balcony, Terrace & A/C Ledge)

150 sqm (1,615 sqft)

#05-06, #05-07, #05-14, #05-15, #05-21, #05-24, #05-25

(MIRRORED)

#05-05, #05-12, #05-13, #05-23, #05-26

LOWER LEVEL PLAN

UPPER LEVEL PLAN

3 Compact Penthouse

(2+1 Bedroom Penthouse)

Type: PH2a

(inclusive of Balcony, Terrace & A/C Ledge)

149 sqm (1,604 sqft)

#05-22