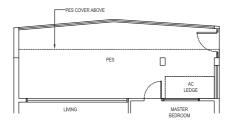

## 1 Classic (1 Bedroom)

Type: A1 (p1)

(inclusive of PES & A/C Ledge)

56 sqm (603 sqft)

#01-27

(MIRRORED) #01-10

## 1 Classic (1 Bedroom)

Type: A1 (p6)

(inclusive of PES & A/C Ledge)

56 sqm (603 sqft)

#01-20

## 1 Classic (1 Bedroom)

Type: A1 (p8)

(inclusive of PES & A/C Ledge)

54 sqm (581 sqft)

#01-17