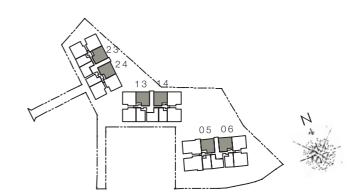

#03-15, #03-21, #03-25, #04-07, #04-11, #04-15, #04-21, #04-25, #05-11

(MIRRORED) #02-12, #02-16, #02-26, #03-08, #03-12, #03-16, #03-26, #04-08, #04-12, #04-16, #04-26, #05-08, #05-16





E MAISON





## 3 Compact (2+1 Bedroom)

Туре: B1a (p7) (inclusive of PES & A/C Ledge)

90 sqm (969 sqft)

#01-11

(MIRRORED) #01-26

B1a (p5)

#01-07

104 sqm (1,119 sqft)







## 21-22 • E Maison

## 3 Compact (2+1 Bedroom)

B1b (p1)

(inclusive of PES & A/C Ledge)

107 sqm (1,152 sqft)

#01-06, #01-24

(MIRRORED) #01-05, #01-13, #01-23



## 3 Compact (2+1 Bedroom)

Туре: B<sub>1</sub>b

(inclusive of Balcony & A/C Ledge)

#### 84 sqm (904 sqft)

#02-06, #02-24, #03-06, #03-14, #03-24, #04-06, #04-14, #04-24

(MIRRORED) #02-05, #02-13, #02-23, #03-05, #03-13, #03-23, #04-05, #04-13, #04-23







**(** 



## 3 Compact (2+1 Bedroom)

Type: B1c (p3)

(inclusive of PES & A/C Ledge)

95 sqm (1,023 sqft)

#01-22



## 3 Compact (2+1 Bedroom)

Type: B1c

(inclusive of Balcony & A/C Ledge)

87 sqm (936 sqft)

#02-22, #03-22, #04-22





## 23-24 • E Maison

## 3 Deluxe (3 Bedroom)

Type: Cb1 (p3)

(inclusive of PES & A/C Ledge)

122 sqm (1,313 sqft)

(MIRRORED) #01-03



#### 3 Deluxe (3 Bedroom)

Type: Cb1 (p2)

(inclusive of PES & A/C Ledge)

122 sqm (1,313 sqft)

#01-04



## 3 Deluxe (3 Bedroom)

Type: Cb1

(inclusive of Balcony & A/C Ledge)

112 sqm (1,206 sqft)

#02-04, #03-04, #04-04

(MIRRORED) #02-03, #03-03, #04-03





E MAISON







# 2 Deluxe Penthouse

(2 Bedroom Penthouse)

PH1 (inclusive of Balcony, Terrace & A/C Ledge) 109 sqm (1,173 sqft)

#05-02, #05-20, #05-27

LOW