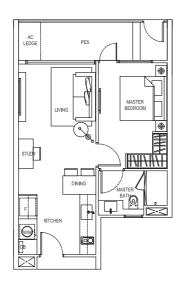

## 2 Compact (1+1 Bedroom)

Type: A2 (p2)

(inclusive of PES & A/C Ledge)

77 sqm (829 sqft)

(MIRRORED) #01-01

## 2 Compact (1+1 Bedroom)

Type: A2 (p1)

(inclusive of PES & A/C Ledge)

65 sqm (700 sqft)

#01-18

(MIRRORED) #01-19

## 2 Compact (1+1 Bedroom)

Type:

(inclusive of Balcony & A/C Ledge)

62 sqm (667 sqft)

#02-18, #03-18, #04-18, #05-18

(MIRRORED) #02-01, #02-19, #03-01, #03-19, #04-01, #04-19