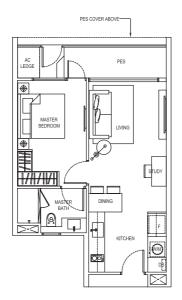

## 1 Classic (1 Bedroom)

Type: A1 (p6)

(inclusive of PES & A/C Ledge)

56 sqm (603 sqft)

#01-20

#### 1 Classic (1 Bedroom)

Туре: A1 (p2)

(inclusive of PES & A/C Ledge)

62 sqm (667 sqft)

#01-02

## 1 Classic (1 Bedroom)

Type: A1 (p8)

(inclusive of PES & A/C Ledge)

54 sqm (581 sqft)

#01-17

## 1 Classic (1 Bedroom)

Type: A1 (p3)

(inclusive of PES & A/C Ledge)

62 sqm (667 sqft)

#01-09

## 1 Classic (1 Bedroom)

Type: A1 (p1)

(inclusive of PES & A/C Ledge)

56 sqm (603 sqft)

#01-27

(MIRRORED) #01-10