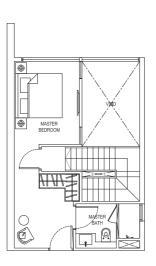

581 sqft)

#01-17



## 1 Classic (1 Bedroom)

Type: A1 (p3)

(inclusive of PES & A/C Ledge)

62 sqm (667 sqft)

#01-09



## 1 Classic (1 Bedroom)

Type: A1 (p1)

(inclusive of PES & A/C Ledge)

56 sqm (603 sqft)

#01-27

(MIRRORED) #01-10





## 17-18 • E Maison

## 2 Compact (1+1 Bedroom)

Type: A2 (p2)

(inclusive of PES & A/C Ledge)

77 sqm (829 sqft)

(MIRRORED) #01-01



## 2 Compact (1+1 Bedroom)

Type: A2 (p1)

(inclusive of PES & A/C Ledge)

65 sqm (700 sqft)

#01-18

(MIRRORED) #01-19



## 2 Compact (1+1 Bedroom)

Type:

(inclusive of Balcony & A/C Ledge)

62 sqm (667 sqft)

#02-18, #03-18, #04-18, #05-18

(MIRRORED) #02-01, #02-19, #03-01, #03-19, #04-01, #04-19





## 2 Compact Loft (1+1 Bedroom Loft)

Туре:

(inclusive of PES & A/C Ledge)

93 sqm (1,001 sqft)

#01-14







UPPER LEVEL PLAN







## 19-20 • E Maison

## 3 Compact (2+1 Bedroom)

Type: B1a (p4)

(inclusive of PES & A/C Ledge)

90 sqm (969 sqft)

#01-21



## 3 Compact (2+1 Bedroom)

Туре: B1a (p2)

(inclusive of PES & A/C Ledge)

87 sqm (936 sqft)

(MIRRORED) #01-16



## 3 Compact (2+1 Bedroom)

Туре: B1a (p1)

(inclusive of PES & A/C Ledge)

110 sqm (1,184 sqft)

#01-25

(MIRRORED)



## 3 Compact (2+1 Bedroom)

Type: B<sub>1</sub>a

(inclusive of Balcony & A/C Ledge)

#### 87 sqm (936 sqft)

#02-07, #02-11, #02-21, #02-25, #03-07, #03-11, #03-15, #03-21, #03-25, #04-07, #04-11, #04-15, #04-21, #04-25, #05-11

(MIRRORED) #02-12, #02-16, #02-26, #03-08, #03-12, #03-16, #03-26, #04-08, #04-12, #04-16, #04-26, #05-08, #05-16





E MAISON





## 3 Compact (2+1 Bedroom)

Туре: B1a (p7) (inclu