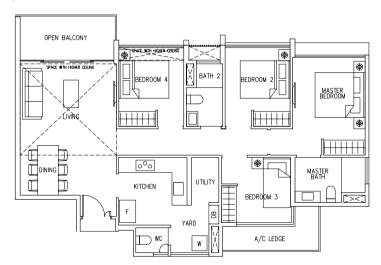

# A new dimension of luxury and urban chic

Every nook and corner in your exclusive abode is thoughtfully considered. From the refined details of the walk-in wardrobe in your master bedroom to the quality fittings in your bath areas. In the spacious living and dining rooms, the glass windows allow more natural lighting into the home while keeping the framing minimal.