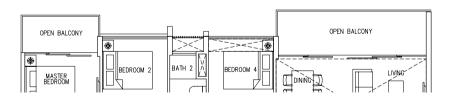

## Type C3

102 sqm /1098 sq ft

#02-01, #04-01, #06-01, #08-01, #10-01, #12-01, #14-01, #02-21, #04-21, #06-21, #08-21, #10-21, #12-21, #14-21