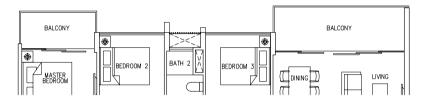

## Type D3

127 sqm / 1367 sq ft

#02-06, #04-06, #06-06, #08-06, #10-06, #12-06, #14-06, #02-11\*, #04-11\*, #06-11\*, #08-11\*, #10-11\*, #12-11\*, #14-11\*

## LEGEND:

\* - Unit in mlrror image

☐ - Architectural facade feature or sunshade

#02-07\*, #04-07\*, #06-07\*, #08-07\*, #10-07\*, #12-07\*, #14-07\*, #02-10, #04-10, #06-10, #08-10, #10-10, #12-10, #14-10

#02-26, #04-26, #06-26, #08-26, #10-26, #12-26, #14-26

## LEGEND:

\* - Unit in mlrror image

☐ - Architectural facade feature or sunshade

## Type D3

127 sqm /1367 sq ft

#03-06, #05-06, #07-06, #09-06, #11-06, #13-06, #15-06, #03-11\*, #05-11\*, #07-11\*, #09-11\*, #11-11\*, #13-11\*, #15-11\*

## LEGEND:

\* - Unit in mlrror image

☐ - Architectural facade feature or sunshade

#03-07\*, #05-07\*, #07-07\*, #09-07\*, #11-07\*, #13-07\*, #15-07\*, #03-10, #05-10, #07-10, #09-10, #11-10, #13-10, #15-10

#03-26, #05-26, #07-26, #09-26, #11-26, #13-26, #15-26