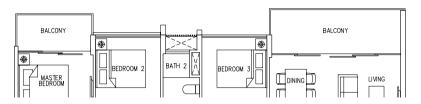

## Type D3

127 sqm / 1367 sq ft

#02-06, #04-06, #06-06, #08-06, #10-06, #12-06, #14-06, #02-11\*, #04-11\*, #06-11\*, #08-11\*, #10-11\*, #12-11\*, #14-11\*

## LEGEND:

\* - Unit in mlrror image

☐ - Architectural facade feature or sunshade

#02-07\*, #04-07\*, #06-07\*, #08-07\*, #10-07\*, #12-07\*, #14-07\*, #02-10, #04-10, #06-10, #08-10, #10-10, #12-10, #14-10

#02-26, #04-26, #06-26, #08-26, #10-26, #12-26, #14-26

## LEGEND:

\* - Unit in mlrror image

☐ - Architectural facade feature or sunshade

## Type D3

127 sqm /1367 sq ft

#03-06, #05-06, #07-06, #09-06, #11-06, #13-06, #15-06, #03-11\*, #05-11\*, #07-11\*, #09-11\*, #11-11\*, #13-11\*, #15-11\*

## LEGEND:

\* - Unit in mlrror image

☐ - Architectural facade feature or sunshade

#03-07\*, #05-07\*, #07-07\*, #09-07\*, #11-07\*, #13-07\*, #15-07\*, #03-10, #05-10, #07-10, #09-10, #11-10, #13-10, #15-10

#03-26, #05-26, #07-26, #09-26, #11-26, #13-26, #15-26