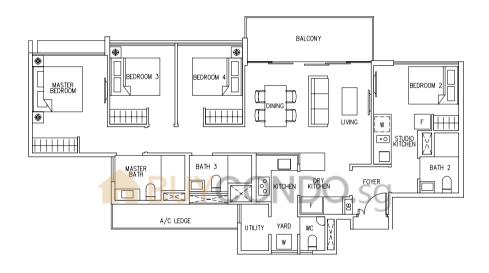

## Type D3

127 sqm / 1367 sq ft

#02-06, #04-06, #06-06, #08-06, #10-06, #12-06, #14-06, #02-11\*, #04-11\*, #06-11\*, #08-11\*, #10-11\*, #12-11\*, #14-11\*

## Type D3

127 sqm /1367 sq ft

#03-06, #05-06, #07-06, #09-06, #11-06, #13-06, #15-06, #03-11\*, #05-11\*, #07-11\*, #09-11\*, #11-11\*, #13-11\*, #15-11\*