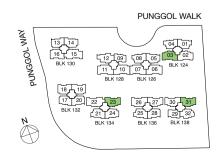

#12-30, #14-30





#03-02, #05-02, #07-02, #09-02, #11-02, #13-02, #15-02, #03-27\*, #05-27\*, #07-27\*, #09-27\*, #11-27\*, #13-27\*, #15-27\*, #03-30, #05-30, #07-30, #09-30, #11-30, #13-30, #15-30

#### LEGEND:

\* - Unit in mlrror image

- Architectural facade feature or sunshade





#02-03\*, #04-03\*, #06-03\*, #08-03\*, #10-03\*, #12-03\*, #14-03\*, #02-31\*, #04-31\*, #06-31\*, #08-31\*, #10-31\*, #12-31\*, #14-31\*



#03-03\*, #05-03\*, #07-03\*, #09-03\*, #11-03\*, #13-03\*, #15-03\*, #03-31\*, #05-31\*, #07-31\*, #09-31\*, #11-31\*, #13-31\*, #15-31\*



#02-23\*, #04-23\*, #06-23\*, #08-23\*, #10-23\*, #12-23\*, #14-23\*



#03-23\*, #05-23\*, #07-23\*, #09-23\*, #11-23\*, #13-23\*, #15-23\*

## LEGEND:

\* - Unit in mlrror image

- Architectural facade feature or sunshade





## Type D1

106 sqm / 1141 sq ft

#02-05, #04-05, #06-05, #08-05, #10-05, #12-05, #14-05



## LEGEND:

\* - Unit in mlrror image

 $\hfill \Box$  - Architectural facade feature or sunshade





#03-05, #05-05, #07-05, #09-05, #11-05, #13-05, #15-05



#02-14, #04-14, #06-14, #08-14, #10-14, #12-14, #14-14, #02-24\*, #04-24\*, #06-24\*, #08-24\*, #10-24\*, #12-24\*, #14-24\*



#03-14, #05-14, #07-14, #09-14, #11-14, #13-14, #15-14, #03-24\*, #05-24\*, #07-24\*, #09-24\*, #11-24\*, #13-24\*, #15-24\*

## LEGEND:

\* - Unit in mlrror image

- Architectural facade feature or sunshade





## Type D2

111 sqm / 1195 sq ft

#02-19, #04-19, #06-19, #08-19, #10-19, #12-19, #14-19





#03-19, #05-19, #07-19, #09-19, #11-19, #13-19, #15-19

## LEGEND:

\* - Unit in mlrror image

- Architectur