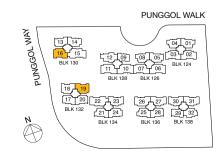

a)

133 sqm / 1432 sq ft

#16-02, #16-27\*, #16-30



### LEGEND:

\* - Unit in mlrror image

☐ - Architectural facade feature or sunshade







## Type C4R(b)

134 sqm / 1442 sq ft

#16-03\*, #16-31\*





#16-23\*

### LEGEND:

\* - Unit in mlrror image

- Architectural facade feature or sunshade







## Type C5R(DK)

124 sqm / 1335 sq ft

#16-32



### LEGEND:

\* - Unit in mlrror image

- Architectural facade feature or sunshade







### Type D1R(a)

121 sqm / 1302 sq ft

#16-05



# Type D1R(b)

123 sqm / 1324 sq ft

#16-14, #16-24\*



### PUNGGOL WALK

### LEGEND:

\* - Unit in mlrror image

- Architectural facade feature or sunshade





# Type D2R(a)

131 sqm / 1410 sq ft

#16-19





#16-16

### LEGEND:

\* - Unit in mlrror image

- Architectural facade feature or sunshade







# Type D2R(b)

133 sqm / 1432 sq ft

#16-18\*



### LEGEND:

\* - Unit in mlrror image

- Architectural facade feature or sunshade





# Type D3R(a)

150 sqm / 1615 sq ft

#16-06, #16-11\*



### LEGEND:

\* - Unit in mlrror image

☐ - Architectural facade feature or sunshade





### Type D3R(b)

151 sqm / 1625 sq ft

#16-07\*, #16-10





#16-26

### LEGEND:

\* - Unit in mlrror image

- Architectural facade feature or sunshade







## Type D4R(DK)

137 sqm / 1475 sq ft

#16-12



### LEGEND:

\* - Unit in mlrror image

☐ - Architectural facade feature or sunshade





### Type E1R

159 sqm / 1711 sq ft

#16-15



### Type E2R

158 sqm / 1701 sq ft

#16-22



### LEGEND:

\* - Unit in mlrror image

- Architectural facade feature or sunshade