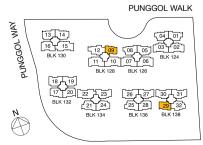

e feature or sunshade



# GROUND

## Type D3P

127 sqm / 1367 sq ft

#01-06, #01-11\*





#01-07\*, #01-10



#01-26

## LEGEND:

\* - Unit in mlrror image

- Architectural facade feature or sunshade



## Type D4P(DK)

116 sqm / 1249 sq ft

#01-12



## LEGEND:

\* - Unit in mlrror image

- Architectural facade feature or sunshade



## GROUND UNIT

## Type E1P

141 sqm / 1518 sq ft

#01-15



## LEGEND:

\* - Unit in mlrror image

☐ - Architectural facade feature or sunshade



## Type E2P

142 sqm / 1528 sq ft

#01-22



## LEGEND:

\* - Unit in mlrror image

- Architectural facade feature or sunshade









## Type C1R(a)

96 sqm / 1033 sq ft

#16-29



## Type C1R(b)

98 sqm / 1055 sq ft

#16-09



## LEGEND:

\* - Unit in mlrror image

- Architectural facade feature or sunshade





### Type C2R(a)

113 sqm / 1216 sq ft



### Type C2R(b)

115 sqm / 1238 sq ft

#16-17\*



#### LEGEND:

\* - Unit in mlrror image

- Architectural facade feature or sunshade







## Type C3R(a)

117 sqm / 1259 sq ft

#16-01, #16-21



# Type C3R(b) BUYCONDO.Sg

#16-04\*, #16-08\*, #16-25



### LEGEND:

\* - Unit in mlrror image

- Architectural facade feature or sunshade







## Type C4R(a)

133 sqm / 1432 sq ft

#16-02, #16-27\*, #16-30



### LEGEND:

\* - Unit in mlrror image

☐ - Architectural facade feature or sunshade







## Type C4R(b)

134 sqm / 1442 sq ft

#16-03\*, #16-31\*





#16-23\*

### LEGEND:

\* - Unit in mlrror image

- Architectural facade feature or sunshade







## Type C5R(DK)

124 sqm / 1335 sq ft

#16-32



### LEGEND:

\* - Unit in mlrror image

-