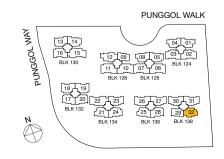

### Type C2R(b)

115 sqm / 1238 sq ft

#16-17\*



#### LEGEND:

\* - Unit in mlrror image

- Architectural facade feature or sunshade







## Type C3R(a)

117 sqm / 1259 sq ft

#16-01, #16-21



# Type C3R(b) BUYCONDO.Sg

#16-04\*, #16-08\*, #16-25



### LEGEND:

\* - Unit in mlrror image

- Architectural facade feature or sunshade







## Type C4R(a)

133 sqm / 1432 sq ft

#16-02, #16-27\*, #16-30



### LEGEND:

\* - Unit in mlrror image

☐ - Architectural facade feature or sunshade







## Type C4R(b)

134 sqm / 1442 sq ft

#16-03\*, #16-31\*





#16-23\*

### LEGEND:

\* - Unit in mlrror image

- Architectural facade feature or sunshade







## Type C5R(DK)

124 sqm / 1335 sq ft

#16-32



### LEGEND:

\* - Unit in mlrror image

- Architectural facade feature or sunshade







### Type D1R(a)

121 sqm / 1302 sq ft

#16-05



# Type D1R(b)

123 sqm / 1324 sq ft

#16-14, #16-24\*



### PUNGGOL WALK

### LEGEND:

\* - Unit in mlrror image

- Architectural facade feature or sunshade





# Type D2R(a)

131 sqm / 1410 sq ft

#16-19





#16-16

### LEGEND:

\* - Unit in mlrror image

- Architectural facade feature or sunshade







# Type D2R(b)

133 sqm / 1432 sq ft

#16-18\*



### LEGEND:

\* - Unit in mlrror image

- Architectural facade feature or sunshade





# Type D3R(a)

150 sqm / 1615 sq ft

#16-06, #16-11\*



### LEGEND:

\* - Unit in mlrror image

☐ - Architectural facade feature or sunshade





### Type D3R(b)

151 sqm / 1625 sq ft

#16-07\*, #16-10





#16-26

### LEGEND:

\* - Unit in mlrror image

- Architectural facade feature or sunshade