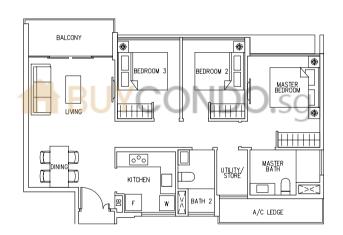

## Type C2

98 sqm / 1055 sq ft

#02-13, #04-13, #06-13, #08-13, #10-13, #12-13, #14-13, #02-20, #04-20, #06-20, #08-20, #10-20, #12-20, #14-20, #02-28, #04-28, #06-28, #08-28, #10-28, #12-28, #14-28

## LEGEND:

\* - Unit in mlrror image

☐ - Architectural facade feature or sunshade

#03-13, #05-13, #07-13, #09-13, #11-13, #13-13 #15-13, #03-20, #05-20, #07-20, #09-20, #11-20, #13-20, #15-20, #03-28, #05-28, #07-28, #09-28, #11-28, #13-28, #15-28