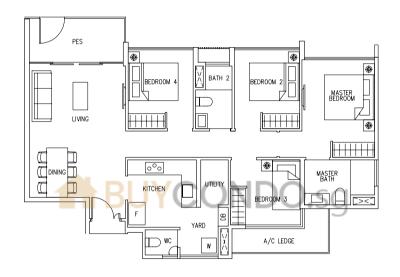

## Type D3

127 sqm / 1367 sq ft

#02-06, #04-06, #06-06, #08-06, #10-06, #12-06, #14-06, #02-11\*, #04-11\*, #06-11\*, #08-11\*, #10-11\*, #12-11\*, #14-11\*

## LEGEND:

\* - Unit in mlrror image

☐ - Architectural facade feature or sunshade

#02-07\*, #04-07\*, #06-07\*, #08-07\*, #10-07\*, #12-07\*, #14-07\*, #02-10, #04-10, #06-10, #08-10, #10-10, #12-10, #14-10