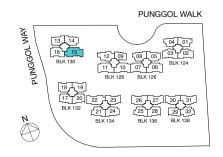

itectural facade feature or sunshade





## Type D3

127 sqm /1367 sq ft

#03-06, #05-06, #07-06, #09-06, #11-06, #13-06, #15-06, #03-11\*, #05-11\*, #07-11\*, #09-11\*, #11-11\*, #13-11\*, #15-11\*



## LEGEND:

\* - Unit in mlrror image

☐ - Architectural facade feature or sunshade





#03-07\*, #05-07\*, #07-07\*, #09-07\*, #11-07\*, #13-07\*, #15-07\*, #03-10, #05-10, #07-10, #09-10, #11-10, #13-10, #15-10



#03-26, #05-26, #07-26, #09-26, #11-26, #13-26, #15-26

## LEGEND:

\* - Unit in mlrror image

☐ - Architectural facade feature or sunshade





## Type E1

141 sqm / 1518 sq ft

#02-15, #04-15, #06-15, #08-15, #10-15, #12-15, #14-15





#03-15, #05-15, #07-15, #09-15, #11-15, #13-15, #15-15

## LEGEND:

\* - Unit in mlrror image

☐ - Architectural facade feature or sunshade



## Type E2

142 sqm / 1528 sq ft

#02-22, #04-22, #06-22, #08-22, #10-22, #12-22, #14-22





#03-22, #05-22, #07-22, #09-22, #11-22, #13-22, #15-22

## LEGEND:

\* - Unit in mlrror image

- Architectural facade feature or sunshade





## Type C5(DK)

101 sqm / 1087 sq ft

#02-32, #04-32, #06-32, #08-32, #10-32, #12-32, #14-32





#03-32, #05-32, #07-32, #09-32, #11-32, #13-32, #15-32

## LEGEND:

\* - Unit in mlrror image

☐ - Architectural facade feature or sunshade





## Type D4(DK)

116 sqm / 1249 sq ft

#02-12, #04-12, #06-12, #08-12, #10-12, #12-12, #14-12





#03-12, #05-12, #07-12, #09-12, #11-12, #13-12, #15-12

## LEGEND:

\* - Unit in mlrror image

- Architectural facade feature or sunshade





# A new dimension of luxury and urban chic

Every nook and corner in your exc