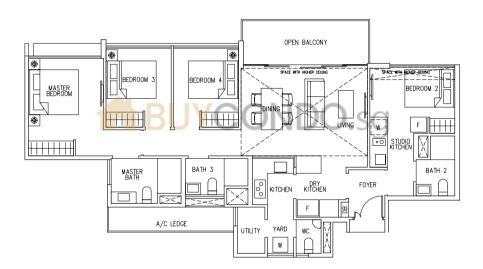

# A new dimension of luxury and urban chic

Every nook and corner in your exclusive abode is thoughtfully considered. From the refined details of the walk-in wardrobe in your master bedroom to the quality fittings in your bath areas. In the spacious living and dining rooms, the glass windows allow more natural lighting into the home while keeping the framing minimal.