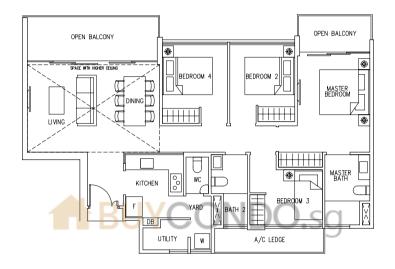

## Type C2

98 sqm / 1055 sq ft

#02-13, #04-13, #06-13, #08-13, #10-13, #12-13, #14-13, #02-20, #04-20, #06-20, #08-20, #10-20, #12-20, #14-20, #02-28, #04-28, #06-28, #08-28, #10-28, #12-28, #14-28

## LEGEND:

\* - Unit in mlrror image

☐ - Architectural facade feature or sunshade

#03-13, #05-13, #07-13, #09-13, #11-13, #13-13 #15-13, #03-20, #05-20, #07-20, #09-20, #11-20, #13-20, #15-20, #03-28, #05-28, #07-28, #09-28, #11-28, #13-28, #15-28