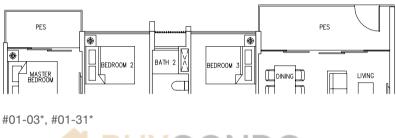

## Type C 1 83 sqm / 893 sq ff

#02-29, #04-29, #06-29, #08-29, #10-29, #12-29, #14-29

## LEGEND:

\* - Unit in mlrror image

- Architectural facade feature or sunshade

#03-29, #05-29, #07-29, #09-29, #11-29, #13-29, #15-29

#03-09, #05-09, #07-09, #09-09, #11-09, #13-09, #15-09