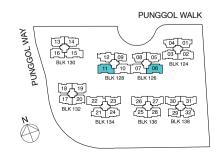

cade feature or sunshade





## Type D3

127 sqm / 1367 sq ft

#02-06, #04-06, #06-06, #08-06, #10-06, #12-06, #14-06, #02-11\*, #04-11\*, #06-11\*, #08-11\*, #10-11\*, #12-11\*, #14-11\*



## LEGEND:

\* - Unit in mlrror image

☐ - Architectural facade feature or sunshade





#02-07\*, #04-07\*, #06-07\*, #08-07\*, #10-07\*, #12-07\*, #14-07\*, #02-10, #04-10, #06-10, #08-10, #10-10, #12-10, #14-10



#02-26, #04-26, #06-26, #08-26, #10-26, #12-26, #14-26

## LEGEND:

\* - Unit in mlrror image

☐ - Architectural facade feature or sunshade





## Type D3

127 sqm /1367 sq ft

#03-06, #05-06, #07-06, #09-06, #11-06, #13-06, #15-06, #03-11\*, #05-11\*, #07-11\*, #09-11\*, #11-11\*, #13-11\*, #15-11\*



## LEGEND:

\* - Unit in mlrror image

☐ - Architectural facade feature or sunshade





#03-07\*, #05-07\*, #07-07\*, #09-07\*, #11-07\*, #13-07\*, #15-07\*, #03-10, #05-10, #07-10, #09-10, #11-10, #13-10, #15-10



#03-26, #05-26, #07-26, #09-26, #11-26, #13-26, #15-26

## LEGEND:

\* - Unit in mlrror image

☐ - Architectural facade feature or sunshade





## Type E1

141 sqm / 1518 sq ft

#02-15, #04-15, #06-15, #08-15, #10-15, #12-15, #14-15





#03-15, #05-15, #07-15, #09-15, #11-15, #13-15, #15-15

## LEGEND:

\* - Unit in mlrror image

☐ - Architectural facade feature or sunshade



## Type E2

142 sqm / 1528 sq ft

#02-22, #04-22, #06-22, #08-22, #10-22, #12-22, #14-22





#03-22, #05-22, #07-22, #09-22, #11-22, #13-22, #15-22

## LEGEND:

\* - Unit in mlrror image

- Architectural facade feature or sunshade





## Type C5(DK)

101 sqm / 1087 sq ft

#02-32, #04