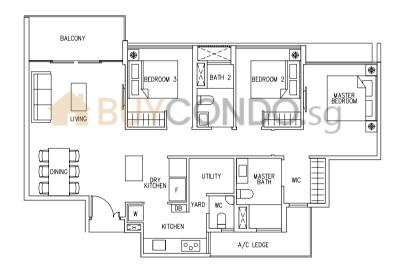

# A new dimension of luxury and urban chic

Every nook and corner in your exclusive abode is thoughtfully considered. From the refined details of the walk-in wardrobe in your master bedroom to the quality fittings in your bath areas. In the spacious living and dining rooms, the glass windows allow more natural lighting into the home while keeping the framing minimal.