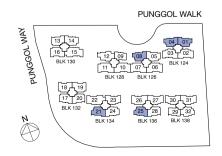

c

Every nook and corner in your exclusive abode is thoughtfully considered. From the refined details of the walk-in wardrobe in your master bedroom to the quality fittings in your bath areas. In the spacious living and dining rooms, the glass windows allow more natural lighting into the home while keeping the framing minimal.

## Type C1P 83 sqm / 893 sq ft

#01-29





#01-09

## LEGEND:

\* - Unit in mlrror image

- Architectural facade feature or sunshade



# GROUND

## Type C2P

98 sqm / 1055 sq ft

#01-13, #01-20, #01-28





#01-17\*

## LEGEND:

\* - Unit in mlrror image

- Architectural facade feature or sunshade



## Type C3P

102 sqm / 1098 sq ft

#01-01, #01-21





#01-04\*, #01-08\*, #01-25

## LEGEND:

\* - Unit in mlrror image

- Architectural facade feature or sunshade



# GROUND

## Type C4P

113 sqm / 1216 sq ft

#01-02, #01-27\*, #01-30



## LEGEND:

\* - Unit in mlrror image

☐ - Architectural facade feature or sunshade







#01-23\*

## LEGEND:

\* - Unit in mlrror image

☐ - Architectural facade feature or sunshade



# GROUND

## Type C5P(DK)

101 sqm / 1087 sq ft

#01-32



## LEGEND:

\* - Unit in mlrror image

☐ - Architectural facade feature or sunshade



## Type D1P

106 sqm / 1141 sq ft

#01-05





#01-14, #01-24\*

## LEGEND:

\* - Unit in mlrror image

- Architectural facade feature or sunshade



## GROUND UNIT

## Type D2P 111 sqm / 1195 sq ft

#01-19



## LEGEND:

\* - Unit in mlrror image

☐ - Architectural facade feature or sunshade





#01-16



#01-18\*

## LEGEND:

\* - Unit in mlrror image

- Architectural facade feature or