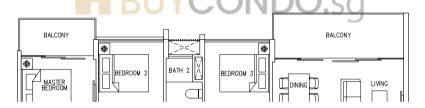

## Type C 1 83 sqm / 893 sq ff

#02-29, #04-29, #06-29, #08-29, #10-29, #12-29, #14-29

## Type C2

98 sqm / 1055 sq ft

#02-13, #04-13, #06-13, #08-13, #10-13, #12-13, #14-13, #02-20, #04-20, #06-20, #08-20, #10-20, #12-20, #14-20, #02-28, #04-28, #06-28, #08-28, #10-28, #12-28, #14-28

## Type C3

102 sqm /1098 sq ft

#02-01, #04-01, #06-01, #08-01, #10-01, #12-01, #14-01, #02-21, #04-21, #06-21, #08-21, #10-21, #12-21, #14-21

## Type C4

113 sqm / 1216 sq ft

#02-02, #04-02, #06-02, #08-02, #10-02, #12-02, #14-02, #02-27\*, #04-27\*, #06-27\*, #08-27\*, #10-27\*, #12-27\*, #14-27\*, #02-30, #04-30, #06-30, #08-30, #10-30, #12-30, #14-30