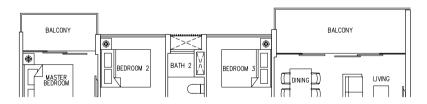

## Type D3

127 sqm / 1367 sq ft

#02-06, #04-06, #06-06, #08-06, #10-06, #12-06, #14-06, #02-11\*, #04-11\*, #06-11\*, #08-11\*, #10-11\*, #12-11\*, #14-11\*

## LEGEND:

\* - Unit in mlrror image

☐ - Architectural facade feature or sunshade

#02-07\*, #04-07\*, #06-07\*, #08-07\*, #10-07\*, #12-07\*, #14-07\*, #02-10, #04-10, #06-10, #08-10, #10-10, #12-10, #14-10

#02-26, #04-26, #06-26, #08-26, #10-26, #12-26, #14-26

## LEGEND:

\* - Unit in mlrror image

☐ - Architectural facade feature or sunshade

## Type D3

127 sqm /1367 sq ft

#03-06, #05-06, #07-06, #09-06, #11-06, #13-06, #15-06, #03-11\*, #05-11\*, #07-11\*, #09-11\*, #11-11\*, #13-11\*, #15-11\*

## LEGEND:

\* - Unit in mlrror image

☐ - Architectural facade feature or sunshade

#03-07\*, #05-07\*, #07-07\*, #09-07\*, #11-07\*, #13-07\*, #15-07\*, #03-10, #05-10, #07-10, #09-10, #11-10, #13-10, #15-10

#03-26, #05-26, #07-26, #09-26, #11-26, #13-26, #15-26