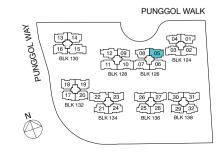

15-30

#### LEGEND:

\* - Unit in mlrror image

- Architectural facade feature or sunshade





#02-03\*, #04-03\*, #06-03\*, #08-03\*, #10-03\*, #12-03\*, #14-03\*, #02-31\*, #04-31\*, #06-31\*, #08-31\*, #10-31\*, #12-31\*, #14-31\*



#03-03\*, #05-03\*, #07-03\*, #09-03\*, #11-03\*, #13-03\*, #15-03\*, #03-31\*, #05-31\*, #07-31\*, #09-31\*, #11-31\*, #13-31\*, #15-31\*



#02-23\*, #04-23\*, #06-23\*, #08-23\*, #10-23\*, #12-23\*, #14-23\*



#03-23\*, #05-23\*, #07-23\*, #09-23\*, #11-23\*, #13-23\*, #15-23\*

## LEGEND:

\* - Unit in mlrror image

- Architectural facade feature or sunshade





## Type D1

106 sqm / 1141 sq ft

#02-05, #04-05, #06-05, #08-05, #10-05, #12-05, #14-05



## LEGEND:

\* - Unit in mlrror image

 $\hfill \Box$  - Architectural facade feature or sunshade





#03-05, #05-05, #07-05, #09-05, #11-05, #13-05, #15-05



#02-14, #04-14, #06-14, #08-14, #10-14, #12-14, #14-14, #02-24\*, #04-24\*, #06-24\*, #08-24\*, #10-24\*, #12-24\*, #14-24\*



#03-14, #05-14, #07-14, #09-14, #11-14, #13-14, #15-14, #03-24\*, #05-24\*, #07-24\*, #09-24\*, #11-24\*, #13-24\*, #15-24\*

## LEGEND:

\* - Unit in mlrror image

- Architectural facade feature or sunshade





## Type D2

111 sqm / 1195 sq ft

#02-19, #04-19, #06-19, #08-19, #10-19, #12-19, #14-19





#03-19, #05-19, #07-19, #09-19, #11-19, #13-19, #15-19

## LEGEND:

\* - Unit in mlrror image

- Architectural facade feature or sunshade





#02-18\*, #04-18\*, #06-18\*, #08-18\*, #10-18\*, #12-18\*, #14-18\*



#03-18\*, #05-18\*, #07-18\*, #09-18\*, #11-18\*, #13-18\*, #15-18\*



#02-16, #04-16,