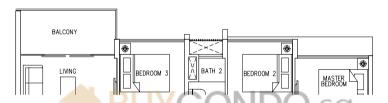

## Type C 1 83 sqm / 893 sq ff

#02-29, #04-29, #06-29, #08-29, #10-29, #12-29, #14-29

## LEGEND:

\* - Unit in mlrror image

- Architectural facade feature or sunshade

#03-29, #05-29, #07-29, #09-29, #11-29, #13-29, #15-29

#03-09, #05-09, #07-09, #09-09, #11-09, #13-09, #15-09