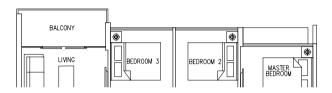

## Type C2

98 sqm / 1055 sq ft

#02-13, #04-13, #06-13, #08-13, #10-13, #12-13, #14-13, #02-20, #04-20, #06-20, #08-20, #10-20, #12-20, #14-20, #02-28, #04-28, #06-28, #08-28, #10-28, #12-28, #14-28

## LEGEND:

\* - Unit in mlrror image

☐ - Architectural facade feature or sunshade

#03-13, #05-13, #07-13, #09-13, #11-13, #13-13 #15-13, #03-20, #05-20, #07-20, #09-20, #11-20, #13-20, #15-20, #03-28, #05-28, #07-28, #09-28, #11-28, #13-28, #15-28