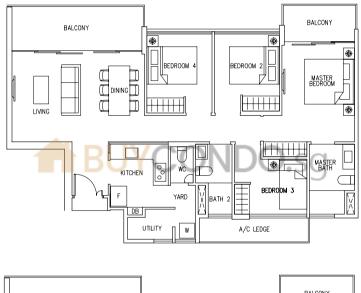

# A new dimension of luxury and urban chic

Every nook and corner in your exclusive abode is thoughtfully considered. From the refined details of the walk-in wardrobe in your master bedroom to the quality fittings in your bath areas. In the spacious living and dining rooms, the glass windows allow more natural lighting into the home while keeping the framing minimal.