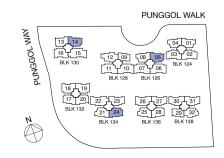

D:

\* - Unit in mlrror image

- Architectural facade feature or sunshade



## Type C3P

102 sqm / 1098 sq ft

#01-01, #01-21





#01-04\*, #01-08\*, #01-25

## LEGEND:

\* - Unit in mlrror image

- Architectural facade feature or sunshade



# GROUND

## Type C4P

113 sqm / 1216 sq ft

#01-02, #01-27\*, #01-30



## LEGEND:

\* - Unit in mlrror image

☐ - Architectural facade feature or sunshade







#01-23\*

## LEGEND:

\* - Unit in mlrror image

☐ - Architectural facade feature or sunshade



# GROUND

## Type C5P(DK)

101 sqm / 1087 sq ft

#01-32



## LEGEND:

\* - Unit in mlrror image

☐ - Architectural facade feature or sunshade



## Type D1P

106 sqm / 1141 sq ft

#01-05





#01-14, #01-24\*

## LEGEND:

\* - Unit in mlrror image

- Architectural facade feature or sunshade



## GROUND UNIT

## Type D2P 111 sqm / 1195 sq ft

#01-19



## LEGEND:

\* - Unit in mlrror image

☐ - Architectural facade feature or sunshade





#01-16



#01-18\*

## LEGEND:

\* - Unit in mlrror image

- Architectural facade feature or sunshade



# GROUND

## Type D3P

127 sqm / 1367 sq ft

#01-06, #01-11\*





#01-07\*, #01-10



#01-26

## LEGEND:

\* - Unit in mlrror image

- Architectural facade feature or sunshade



## Type D4P(DK)

116 sqm / 1249 sq ft

#01-12



## LEGEND:

\* - Unit in mlrror image

- Architectural facade feature or sunshade



## GROUND UNIT

## Type E1P

141 sqm / 1518 sq ft

#01-15



## LEGEND:

\* - Unit in mlrror image

☐ - Architectural facade feature or sunshade



## Type E2P

142 sqm / 1528 sq ft

#01-22



## LEGEND:

\* - Unit in mlrror image