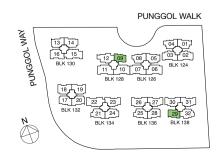

## Type C2

98 sqm / 1055 sq ft

#02-13, #04-13, #06-13, #08-13, #10-13, #12-13, #14-13, #02-20, #04-20, #06-20, #08-20, #10-20, #12-20, #14-20, #02-28, #04-28, #06-28, #08-28, #10-28, #12-28, #14-28

## LEGEND:

\* - Unit in mlrror image

☐ - Architectural facade feature or sunshade

#03-13, #05-13, #07-13, #09-13, #11-13, #13-13 #15-13, #03-20, #05-20, #07-20, #09-20, #11-20, #13-20, #15-20, #03-28, #05-28, #07-28, #09-28, #11-28, #13-28, #15-28