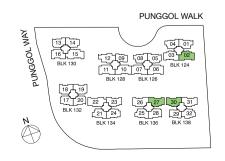

, #10-25, #12-25, #14-25



#03-04\*, #05-04\*, #07-04\*, #09-04\*, #11-04\*, #13-04\*, #15-04\*, #03-08\*, #05-08\*, #07-08\*, #09-08\*, #11-08\*, #13-08\*, #15-08\*, #03-25, #05-25, #07-25, #09-25, #11-25, #13-25, #15-25

#### LEGEND:

\* - Unit in mlrror image

- Architectural facade feature or sunshade





## Type C4

113 sqm / 1216 sq ft

#02-02, #04-02, #06-02, #08-02, #10-02, #12-02, #14-02, #02-27\*, #04-27\*, #06-27\*, #08-27\*, #10-27\*, #12-27\*, #14-27\*, #02-30, #04-30, #06-30, #08-30, #10-30, #12-30, #14-30





#03-02, #05-02, #07-02, #09-02, #11-02, #13-02, #15-02, #03-27\*, #05-27\*, #07-27\*, #09-27\*, #11-27\*, #13-27\*, #15-27\*, #03-30, #05-30, #07-30, #09-30, #11-30, #13-30, #15-30

#### LEGEND:

\* - Unit in mlrror image

- Architectural facade feature or sunshade





#02-03\*, #04-03\*, #06-03\*, #08-03\*, #10-03\*, #12-03\*, #14-03\*, #02-31\*, #04-31\*, #06-31\*, #08-31\*, #10-31\*, #12-31\*, #14-31\*



#03-03\*, #05-03\*, #07-03\*, #09-03\*, #11-03\*, #13-03\*, #15-03\*, #03-31\*, #05-31\*, #07-31\*, #09-31\*, #11-31\*, #13-31\*, #15-31\*



#02-23\*, #04-23\*, #06-23\*, #08-23\*, #10-23\*, #12-23\*, #14-23\*



#03-23\*, #05-23\*, #07-23\*, #09-23\*, #11-23\*, #13-23\*, #15-23\*

## LEGEND:

\* - Unit in mlrror image

- Architectural facade feature or sunshade





## Type D1

106 sqm / 1141 sq ft

#02-05, #04-05, #06-05, #08-05, #10-05, #12-05, #14-05



## LEGEND:

\* - Unit in mlrror image

 $\hfill \Box$  - Architectural facade feature or sunshade





#03-05, #05-05, #07-05, #09-05, #11-05, #13-05, #15-05



#02-14, #04-14, #06-14, #08-14