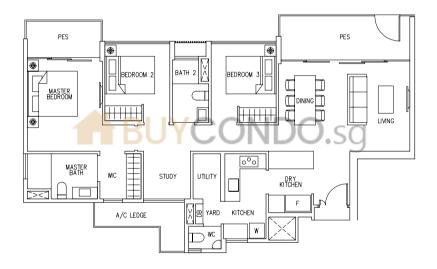

## Type D3

127 sqm / 1367 sq ft

#02-06, #04-06, #06-06, #08-06, #10-06, #12-06, #14-06, #02-11\*, #04-11\*, #06-11\*, #08-11\*, #10-11\*, #12-11\*, #14-11\*

## LEGEND:

\* - Unit in mlrror image

☐ - Architectural facade feature or sunshade

#02-07\*, #04-07\*, #06-07\*, #08-07\*, #10-07\*, #12-07\*, #14-07\*, #02-10, #04-10, #06-10, #08-10, #10-10, #12-10, #14-10