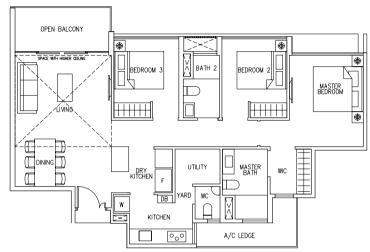

## Type C4R(a)

133 sqm / 1432 sq ft

#16-02, #16-27\*, #16-30

### LEGEND:

\* - Unit in mlrror image

☐ - Architectural facade feature or sunshade