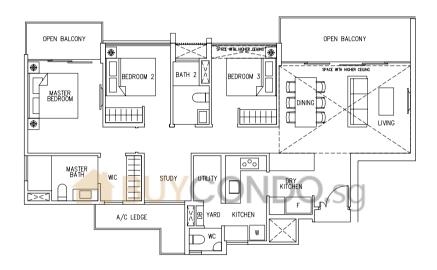

## Type C 1 83 sqm / 893 sq ff

#02-29, #04-29, #06-29, #08-29, #10-29, #12-29, #14-29

## Type C2

98 sqm / 1055 sq ft

#02-13, #04-13, #06-13, #08-13, #10-13, #12-13, #14-13, #02-20, #04-20, #06-20, #08-20, #10-20, #12-20, #14-20, #02-28, #04-28, #06-28, #08-28, #10-28, #12-28, #14-28

## Type C3

102 sqm /1098 sq ft

#02-01, #04-01, #06-01, #08-01, #10-01, #12-01, #14-01, #02-21, #04-21, #06-21, #08-21, #10-21, #12-21, #14-21

## Type C4

113 sqm / 1216 sq ft

#02-02, #04-02, #06-02, #08-02, #10-02, #12-02, #14-02, #02-27\*, #04-27\*, #06-27\*, #08-27\*, #10-27\*, #12-27\*, #14-27\*, #02-30, #04-30, #06-30, #08-30, #10-30, #12-30, #14-30

## Type D1

106 sqm / 1141 sq ft

#02-05, #04-05, #06-05, #08-05, #10-05, #12-05, #14-05

## Type D2

111 sqm / 1195 sq ft

#02-19, #04-19, #06-19, #08-19, #10-19, #12-19, #14-19

#03-19, #05-19, #07-19, #09-19, #11-19, #13-19, #15-19

## Type D3

127 sqm / 1367 sq ft

#02-06, #04-06, #06-06, #08-06, #10-06, #12-06, #14-06, #02-11\*, #04-11\*, #06-11\*, #08-11\*, #10-11\*, #12-11\*, #14-11\*

## Type E1

141 sqm / 1518 sq ft

#02-15, #04-15, #06-15, #08-15, #10-15, #12-15, #14-15

#03-15, #05-15, #07-15, #09-15, #11-15, #13-15, #15-15

## Type E2

142 sqm / 1528 sq ft

#02-22, #04-22, #06-22, #08-22, #10-22, #12-22, #14-22

#03-22, #05-22, #07-22, #09-22, #11-22, #13-22, #15-22