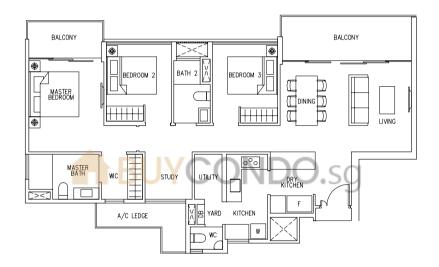

# A new dimension of luxury and urban chic

Every nook and corner in your exclusive abode is thoughtfully considered. From the refined details of the walk-in wardrobe in your master bedroom to the quality fittings in your bath areas. In the spacious living and dining rooms, the glass windows allow more natural lighting into the home while keeping the framing minimal.