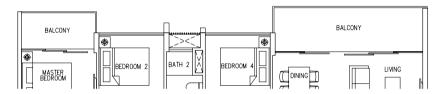

## Type C 1 83 sqm / 893 sq ff

#02-29, #04-29, #06-29, #08-29, #10-29, #12-29, #14-29

## LEGEND:

\* - Unit in mlrror image

- Architectural facade feature or sunshade

#03-29, #05-29, #07-29, #09-29, #11-29, #13-29, #15-29

#03-09, #05-09, #07-09, #09-09, #11-09, #13-09, #15-09