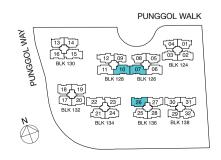

8\*



#03-18\*, #05-18\*, #07-18\*, #09-18\*, #11-18\*, #13-18\*, #15-18\*



#02-16, #04-16, #06-16, #08-16, #10-16, #12-16, #14-16



#03-16, #05-16, #07-16, #09-16, #11-16, #13-16, #15-16

## LEGEND:

\* - Unit in mlrror image

- Architectural facade feature or sunshade





## Type D3

127 sqm / 1367 sq ft

#02-06, #04-06, #06-06, #08-06, #10-06, #12-06, #14-06, #02-11\*, #04-11\*, #06-11\*, #08-11\*, #10-11\*, #12-11\*, #14-11\*



## LEGEND:

\* - Unit in mlrror image

☐ - Architectural facade feature or sunshade





#02-07\*, #04-07\*, #06-07\*, #08-07\*, #10-07\*, #12-07\*, #14-07\*, #02-10, #04-10, #06-10, #08-10, #10-10, #12-10, #14-10



#02-26, #04-26, #06-26, #08-26, #10-26, #12-26, #14-26

## LEGEND:

\* - Unit in mlrror image

☐ - Architectural facade feature or sunshade





## Type D3

127 sqm /1367 sq ft

#03-06, #05-06, #07-06, #09-06, #11-06, #13-06, #15-06, #03-11\*, #05-11\*, #07-11\*, #09-11\*, #11-11\*, #13-11\*, #15-11\*



## LEGEND:

\* - Unit in mlrror image

☐ - Architectural facade feature or sunshade





#03-07\*, #05-07\*, #07-07\*, #09-07\*, #11-07\*, #13-07\*, #15-07\*, #03-10, #05-10, #07-10, #09-10, #11-10, #13-10, #15-10



#03-26, #05-26, #07-26, #09-26, #11-26, #13-26, #15-26

## LEGEND:

\* - Unit in mlrror image

☐ - Architectural facade feature or sunshade





## Type E1

141 sqm / 1518 sq ft

#02-15, #04-15, #06-15, #08-15, #10-15, #12-15, #14-15





#03-15, #05-15, #07-15, #09-15, #11-15, #13-15, #15-15

## LEGEND:

\* - Unit in mlrror image

☐ - Architectural facade feature or sunshade



## Type E2

142 sqm / 1528 sq ft

#0