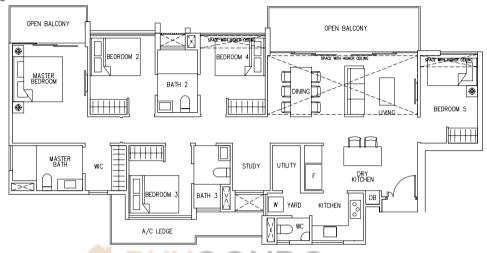

## Type C4

113 sqm / 1216 sq ft

#02-02, #04-02, #06-02, #08-02, #10-02, #12-02, #14-02, #02-27\*, #04-27\*, #06-27\*, #08-27\*, #10-27\*, #12-27\*, #14-27\*, #02-30, #04-30, #06-30, #08-30, #10-30, #12-30, #14-30

#03-02, #05-02, #07-02, #09-02, #11-02, #13-02, #15-02, #03-27\*, #05-27\*, #07-27\*, #09-27\*, #11-27\*, #13-27\*, #15-27\*, #03-30, #05-30, #07-30, #09-30, #11-30, #13-30, #15-30