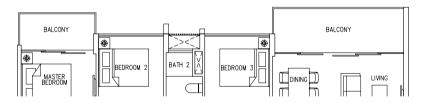

## Type D1

106 sqm / 1141 sq ft

#02-05, #04-05, #06-05, #08-05, #10-05, #12-05, #14-05

## Type D2

111 sqm / 1195 sq ft

#02-19, #04-19, #06-19, #08-19, #10-19, #12-19, #14-19

#03-19, #05-19, #07-19, #09-19, #11-19, #13-19, #15-19

## Type D3

127 sqm / 1367 sq ft

#02-06, #04-06, #06-06, #08-06, #10-06, #12-06, #14-06, #02-11\*, #04-11\*, #06-11\*, #08-11\*, #10-11\*, #12-11\*, #14-11\*

## Type D3

127 sqm /1367 sq ft

#03-06, #05-06, #07-06, #09-06, #11-06, #13-06, #15-06, #03-11\*, #05-11\*, #07-11\*, #09-11\*, #11-11\*, #13-11\*, #15-11\*