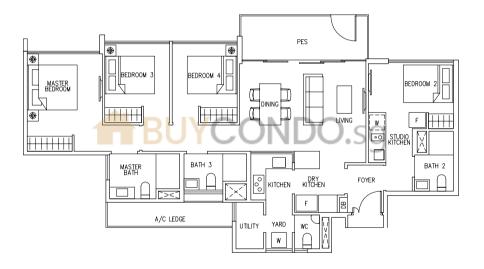

feature or sunshade



# GROUND

## Type C5P(DK)

101 sqm / 1087 sq ft

#01-32



## LEGEND:

\* - Unit in mlrror image

☐ - Architectural facade feature or sunshade



## Type D1P

106 sqm / 1141 sq ft

#01-05





#01-14, #01-24\*

## LEGEND:

\* - Unit in mlrror image

- Architectural facade feature or sunshade



## GROUND UNIT

## Type D2P 111 sqm / 1195 sq ft

#01-19



## LEGEND:

\* - Unit in mlrror image

☐ - Architectural facade feature or sunshade





#01-16



#01-18\*

## LEGEND:

\* - Unit in mlrror image

- Architectural facade feature or sunshade



# GROUND

## Type D3P

127 sqm / 1367 sq ft

#01-06, #01-11\*





#01-07\*, #01-10



#01-26

## LEGEND:

\* - Unit in mlrror image

- Architectural facade feature or sunshade



## Type D4P(DK)

116 sqm / 1249 sq ft

#01-12



## LEGEND:

\* - Unit in mlrror image

- Architectural facade feature or sunshade



## GROUND UNIT

## Type E1P

141 sqm / 1518 sq ft

#01-15



## LEGEND:

\* - Unit in mlrror image

☐ - Architectural facade feature or sunshade



## Type E2P

142 sqm / 1528 sq ft

#01-22



## LEGEND:

\* - Unit in mlrror image

- Architectural facade feature or sunshade









## Type C1R(a)

96 sqm / 1033 sq ft

#16-29



## Type C1R(b)

98 sqm / 1055 sq ft

#16-09



## LEGEND:

\* - Unit in mlrror image

- Architectural facade feature or sunshade





### Type C2R(a)

113 sqm / 1216 sq ft



### Type C2R(b)

115 sqm / 1238 sq ft

#16-17\*



#### LEGEND:

\* - Unit in mlrror image

- Architectural facade feature or sunshade







## Type C3R(a)

117 sqm / 1259 sq ft

#16-01, #16-21



# Type C3