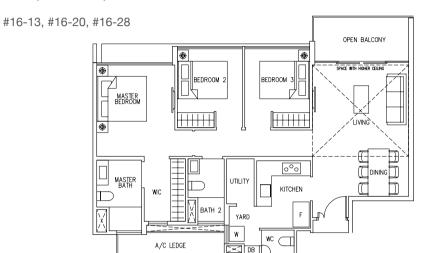

## Type C2

98 sqm / 1055 sq ft

#02-13, #04-13, #06-13, #08-13, #10-13, #12-13, #14-13, #02-20, #04-20, #06-20, #08-20, #10-20, #12-20, #14-20, #02-28, #04-28, #06-28, #08-28, #10-28, #12-28, #14-28

## LEGEND:

\* - Unit in mlrror image

☐ - Architectural facade feature or sunshade

#03-13, #05-13, #07-13, #09-13, #11-13, #13-13 #15-13, #03-20, #05-20, #07-20, #09-20, #11-20, #13-20, #15-20, #03-28, #05-28, #07-28, #09-28, #11-28, #13-28, #15-28