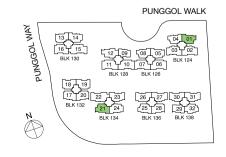

10-20, #12-20, #14-20, #02-28, #04-28, #06-28, #08-28, #10-28, #12-28, #14-28



## LEGEND:

\* - Unit in mlrror image

☐ - Architectural facade feature or sunshade





#03-13, #05-13, #07-13, #09-13, #11-13, #13-13 #15-13, #03-20, #05-20, #07-20, #09-20, #11-20, #13-20, #15-20, #03-28, #05-28, #07-28, #09-28, #11-28, #13-28, #15-28



#02-17\*, #04-17\*, #06-17\*, #08-17\*, #10-17\*, #12-17\*, #14-17\*



#03-17\*, #05-17\*, #07-17\*, #09-17\*, #11-17\*, #13-17\*, #15-17\*

## LEGEND:

\* - Unit in mlrror image

- Architectural facade feature or sunshade





## Type C3

102 sqm /1098 sq ft

#02-01, #04-01, #06-01, #08-01, #10-01, #12-01, #14-01, #02-21, #04-21, #06-21, #08-21, #10-21, #12-21, #14-21



## LEGEND:

\* - Unit in mlrror image

☐ - Architectural facade feature or sunshade





#03-01, #05-01, #07-01, #09-01, #11-01, #13-01, #15-01, #03-21, #05-21, #07-21, #09-21, #11-21, #13-21, #15-21



#02-04\*, #04-04\*, #06-04\*, #08-04\*, #10-04\*, #12-04\*, #14-04\*, #02-08\*, #04-08\*, #06-08\*, #08-08\*, #10-08\*, #12-08\*, #14-08\*, #02-25, #04-25, #06-25, #08-25, #10-25, #12-25, #14-25



#03-04\*, #05-04\*, #07-04\*, #09-04\*, #11-04\*, #13-04\*, #15-04\*, #03-08\*, #05-08\*, #07-08\*, #09-08\*, #11-08\*, #13-08\*, #15-08\*, #03-25, #05-25, #07-25, #09-25, #11-25, #13-25, #15-25

#### LEGEND:

\* - Unit in mlrror image

- Architectural facade feature or sunshade





## Type C4

113 sqm / 1216 sq ft

#02-02, #04-02, #06-02, #08-02, #10-02, #12-02, #14-02, #02-27\*, #04-27\*, #06-27\*, #08-27\*, #10-27\*, #12-27\*, #14-27\*, #02-30, #04-30, #06-30, #08-30, #10-30,