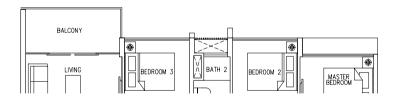

## Type C 1 83 sqm / 893 sq ff

#02-29, #04-29, #06-29, #08-29, #10-29, #12-29, #14-29

## LEGEND:

\* - Unit in mlrror image

- Architectural facade feature or sunshade

#03-29, #05-29, #07-29, #09-29, #11-29, #13-29, #15-29

#03-09, #05-09, #07-09, #09-09, #11-09, #13-09, #15-09