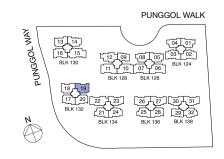

8\*, #01-25

## LEGEND:

\* - Unit in mlrror image

- Architectural facade feature or sunshade



# GROUND

## Type C4P

113 sqm / 1216 sq ft

#01-02, #01-27\*, #01-30



## LEGEND:

\* - Unit in mlrror image

☐ - Architectural facade feature or sunshade







#01-23\*

## LEGEND:

\* - Unit in mlrror image

☐ - Architectural facade feature or sunshade



# GROUND

## Type C5P(DK)

101 sqm / 1087 sq ft

#01-32



## LEGEND:

\* - Unit in mlrror image

☐ - Architectural facade feature or sunshade



## Type D1P

106 sqm / 1141 sq ft

#01-05





#01-14, #01-24\*

## LEGEND:

\* - Unit in mlrror image

- Architectural facade feature or sunshade



## GROUND UNIT

## Type D2P 111 sqm / 1195 sq ft

#01-19



## LEGEND:

\* - Unit in mlrror image

☐ - Architectural facade feature or sunshade





#01-16



#01-18\*

## LEGEND:

\* - Unit in mlrror image

- Architectural facade feature or sunshade



# GROUND

## Type D3P

127 sqm / 1367 sq ft

#01-06, #01-11\*





#01-07\*, #01-10



#01-26

## LEGEND:

\* - Unit in mlrror image

- Architectural facade feature or sunshade



## Type D4P(DK)

116 sqm / 1249 sq ft

#01-12



## LEGEND:

\* - Unit in mlrror image

- Architectural facade feature or sunshade



## GROUND UNIT

## Type E1P

141 sqm / 1518 sq ft

#01-15



## LEGEND:

\* - Unit in mlrror image

☐ - Architectural facade feature or sunshade



## Type E2P

142 sqm / 1528 sq ft

#01-22



## LEGEND:

\* - Unit in mlrror image

- Architectural facade feature or sunshade









## Type C1R(a)

96 sqm / 1033 sq ft

#16-29



## Type C1R(b)

98 sqm / 1055 sq ft

#16-09