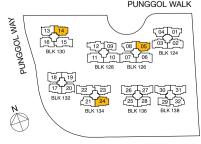

BUYCONDO.Sg

#16-04\*, #16-08\*, #16-25



### LEGEND:

\* - Unit in mlrror image

- Architectural facade feature or sunshade







## Type C4R(a)

133 sqm / 1432 sq ft

#16-02, #16-27\*, #16-30



### LEGEND:

\* - Unit in mlrror image

☐ - Architectural facade feature or sunshade







## Type C4R(b)

134 sqm / 1442 sq ft

#16-03\*, #16-31\*





#16-23\*

### LEGEND:

\* - Unit in mlrror image

- Architectural facade feature or sunshade







## Type C5R(DK)

124 sqm / 1335 sq ft

#16-32



### LEGEND:

\* - Unit in mlrror image

- Architectural facade feature or sunshade







### Type D1R(a)

121 sqm / 1302 sq ft

#16-05



# Type D1R(b)

123 sqm / 1324 sq ft

#16-14, #16-24\*



### PUNGGOL WALK

### LEGEND:

\* - Unit in mlrror image

- Architectural facade feature or sunshade





# Type D2R(a)

131 sqm / 1410 sq ft

#16-19





#16-16

### LEGEND:

\* - Unit in mlrror image

- Architectural facade feature or sunshade







# Type D2R(b)

133 sqm / 1432 sq ft

#16-18\*



### LEGEND:

\* - Unit in mlrror image

- Architectural facade feature or sunshade





# Type D3R(a)

150 sqm / 1615 sq ft

#16-06, #16-11\*



### LEGEND:

\* - Unit in mlrror image

☐ - Architectural facade feature or sunshade





### Type D3R(b)

151 sqm / 1625 sq ft

#16-07\*, #16-10





#16-26

### LEGEND:

\* - Unit in mlrror image

- Architectural facade feature or sunshade







## Type D4R(DK)

137 sqm / 1475 sq ft

#16-12



### LEGEND:

\* - Unit in mlrror image

☐ - Architectural facade feature or sunshade





### Type E1R

159 sqm / 1711 sq ft

#16-15



### Type E2R

158 sqm