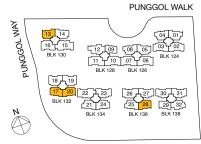

feature or sunshade



## Type D4P(DK)

116 sqm / 1249 sq ft

#01-12



## LEGEND:

\* - Unit in mlrror image

- Architectural facade feature or sunshade



## GROUND UNIT

## Type E1P

141 sqm / 1518 sq ft

#01-15



## LEGEND:

\* - Unit in mlrror image

☐ - Architectural facade feature or sunshade



## Type E2P

142 sqm / 1528 sq ft

#01-22



## LEGEND:

\* - Unit in mlrror image

- Architectural facade feature or sunshade









## Type C1R(a)

96 sqm / 1033 sq ft

#16-29



## Type C1R(b)

98 sqm / 1055 sq ft

#16-09



## LEGEND:

\* - Unit in mlrror image

- Architectural facade feature or sunshade





### Type C2R(a)

113 sqm / 1216 sq ft



### Type C2R(b)

115 sqm / 1238 sq ft

#16-17\*



#### LEGEND:

\* - Unit in mlrror image

- Architectural facade feature or sunshade







## Type C3R(a)

117 sqm / 1259 sq ft

#16-01, #16-21



# Type C3R(b) BUYCONDO.Sg

#16-04\*, #16-08\*, #16-25



### LEGEND:

\* - Unit in mlrror image

- Architectural facade feature or sunshade







## Type C4R(a)

133 sqm / 1432 sq ft

#16-02, #16-27\*, #16-30



### LEGEND:

\* - Unit in mlrror image

☐ - Architectural facade feature or sunshade







## Type C4R(b)

134 sqm / 1442 sq ft

#16-03\*, #16-31\*





#16-23\*

### LEGEND:

\* - Unit in mlrror image

- Architectural facade feature or sunshade







## Type C5R(DK)

124 sqm / 1335 sq ft

#16-32



### LEGEND:

\* - Unit in mlrror image

- Architectural facade feature or sunshade







### Type D1R(a)

121 sqm / 1302 sq ft

#16-05



# Type D1R(b)

123 sqm / 1324 sq ft

#16-14, #16-24\*



### PUNGGOL WALK

### LEGE