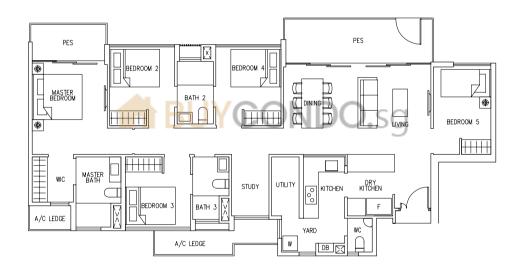

## Type C4

113 sqm / 1216 sq ft

#02-02, #04-02, #06-02, #08-02, #10-02, #12-02, #14-02, #02-27\*, #04-27\*, #06-27\*, #08-27\*, #10-27\*, #12-27\*, #14-27\*, #02-30, #04-30, #06-30, #08-30, #10-30, #12-30, #14-30

#03-02, #05-02, #07-02, #09-02, #11-02, #13-02, #15-02, #03-27\*, #05-27\*, #07-27\*, #09-27\*, #11-27\*, #13-27\*, #15-27\*, #03-30, #05-30, #07-30, #09-30, #11-30, #13-30, #15-30