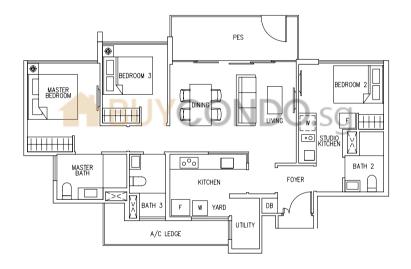

## Type C2

98 sqm / 1055 sq ft

#02-13, #04-13, #06-13, #08-13, #10-13, #12-13, #14-13, #02-20, #04-20, #06-20, #08-20, #10-20, #12-20, #14-20, #02-28, #04-28, #06-28, #08-28, #10-28, #12-28, #14-28

## LEGEND:

\* - Unit in mlrror image

☐ - Architectural facade feature or sunshade

#03-13, #05-13, #07-13, #09-13, #11-13, #13-13 #15-13, #03-20, #05-20, #07-20, #09-20, #11-20, #13-20, #15-20, #03-28, #05-28, #07-28, #09-28, #11-28, #13-28, #15-28