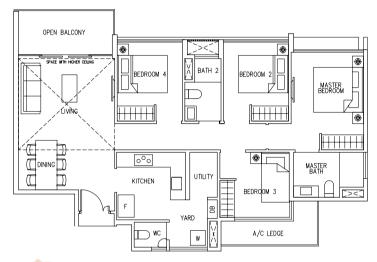

# A new dimension of luxury and urban chic

Every nook and corner in your exclusive abode is thoughtfully considered. From the refined details of the walk-in wardrobe in your master bedroom to the quality fittings in your bath areas. In the spacious living and dining rooms, the glass windows allow more natural lighting into the home while keeping the framing minimal.