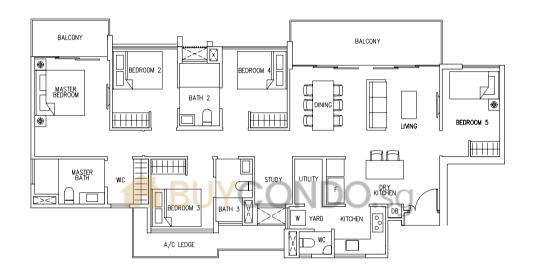

# A new dimension of luxury and urban chic

Every nook and corner in your exclusive abode is thoughtfully considered. From the refined details of the walk-in wardrobe in your master bedroom to the quality fittings in your bath areas. In the spacious living and dining rooms, the glass windows allow more natural lighting into the home while keeping the framing minimal.