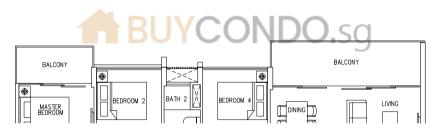

## Type D3

127 sqm / 1367 sq ft

#02-06, #04-06, #06-06, #08-06, #10-06, #12-06, #14-06, #02-11\*, #04-11\*, #06-11\*, #08-11\*, #10-11\*, #12-11\*, #14-11\*

## LEGEND:

\* - Unit in mlrror image

☐ - Architectural facade feature or sunshade

#02-07\*, #04-07\*, #06-07\*, #08-07\*, #10-07\*, #12-07\*, #14-07\*, #02-10, #04-10, #06-10, #08-10, #10-10, #12-10, #14-10