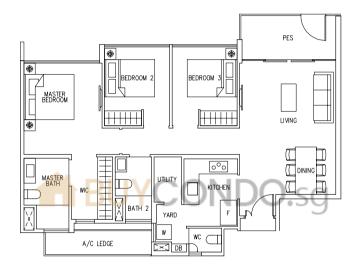

# A new dimension of luxury and urban chic

Every nook and corner in your exclusive abode is thoughtfully considered. From the refined details of the walk-in wardrobe in your master bedroom to the quality fittings in your bath areas. In the spacious living and dining rooms, the glass windows allow more natural lighting into the home while keeping the framing minimal.