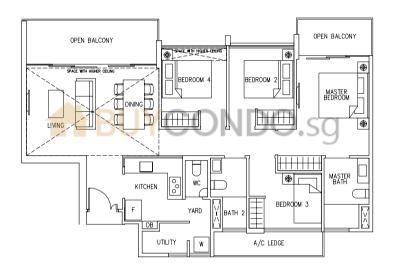

## Type C2

98 sqm / 1055 sq ft

#02-13, #04-13, #06-13, #08-13, #10-13, #12-13, #14-13, #02-20, #04-20, #06-20, #08-20, #10-20, #12-20, #14-20, #02-28, #04-28, #06-28, #08-28, #10-28, #12-28, #14-28

## LEGEND:

\* - Unit in mlrror image

☐ - Architectural facade feature or sunshade

#03-13, #05-13, #07-13, #09-13, #11-13, #13-13 #15-13, #03-20, #05-20, #07-20, #09-20, #11-20, #13-20, #15-20, #03-28, #05-28, #07-28, #09-28, #11-28, #13-28, #15-28