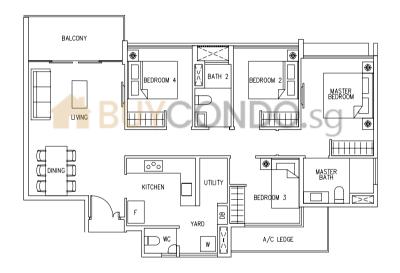

# A new dimension of luxury and urban chic

Every nook and corner in your exclusive abode is thoughtfully considered. From the refined details of the walk-in wardrobe in your master bedroom to the quality fittings in your bath areas. In the spacious living and dining rooms, the glass windows allow more natural lighting into the home while keeping the framing minimal.