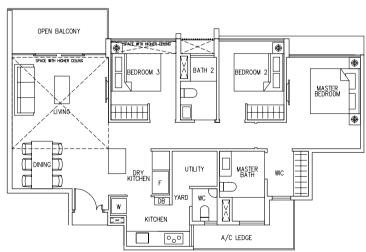

## Type C2

98 sqm / 1055 sq ft

#02-13, #04-13, #06-13, #08-13, #10-13, #12-13, #14-13, #02-20, #04-20, #06-20, #08-20, #10-20, #12-20, #14-20, #02-28, #04-28, #06-28, #08-28, #10-28, #12-28, #14-28

## LEGEND:

\* - Unit in mlrror image

☐ - Architectural facade feature or sunshade

#03-13, #05-13, #07-13, #09-13, #11-13, #13-13 #15-13, #03-20, #05-20, #07-20, #09-20, #11-20, #13-20, #15-20, #03-28, #05-28, #07-28, #09-28, #11-28, #13-28, #15-28