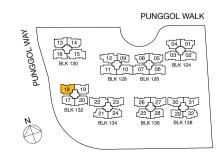

## Type C4R(b)

134 sqm / 1442 sq ft

#16-03\*, #16-31\*





#16-23\*

### LEGEND:

\* - Unit in mlrror image

- Architectural facade feature or sunshade







## Type C5R(DK)

124 sqm / 1335 sq ft

#16-32



### LEGEND:

\* - Unit in mlrror image

- Architectural facade feature or sunshade







### Type D1R(a)

121 sqm / 1302 sq ft

#16-05



# Type D1R(b)

123 sqm / 1324 sq ft

#16-14, #16-24\*



### PUNGGOL WALK

### LEGEND:

\* - Unit in mlrror image

- Architectural facade feature or sunshade





# Type D2R(a)

131 sqm / 1410 sq ft

#16-19





#16-16

### LEGEND:

\* - Unit in mlrror image

- Architectural facade feature or sunshade







# Type D2R(b)

133 sqm / 1432 sq ft

#16-18\*



### LEGEND:

\* - Unit in mlrror image

- Architectural facade feature or sunshade





# Type D3R(a)

150 sqm / 1615 sq ft

#16-06, #16-11\*



### LEGEND:

\* - Unit in mlrror image

☐ - Architectural facade feature or sunshade





### Type D3R(b)

151 sqm / 1625 sq ft

#16-07\*, #16-10





#16-26

### LEGEND:

\* - Unit in mlrror image

- Architectural facade feature or sunshade







## Type D4R(DK)

137 sqm / 1475 sq ft

#16-12



### LEGEND:

\* - Unit in mlrror image

☐ - Architectural facade feature or sunshade





### Type E1R

159 sqm / 1711 sq ft

#16-15



### Type E2R

158 sqm / 1701 sq ft

#16-22



### LEGEND:

\* - Unit in mlrror image

- Architectural facade feature or sunshade