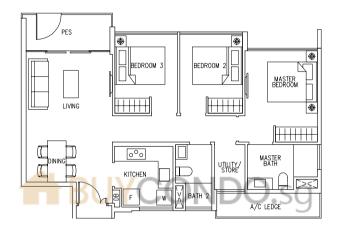

#03-32, #05-32, #07-32, #09-32, #11-32, #13-32, #15-32

## LEGEND:

\* - Unit in mlrror image

☐ - Architectural facade feature or sunshade





## Type D4(DK)

116 sqm / 1249 sq ft

#02-12, #04-12, #06-12, #08-12, #10-12, #12-12, #14-12





#03-12, #05-12, #07-12, #09-12, #11-12, #13-12, #15-12

## LEGEND:

\* - Unit in mlrror image

- Architectural facade feature or sunshade





# A new dimension of luxury and urban chic

Every nook and corner in your exclusive abode is thoughtfully considered. From the refined details of the walk-in wardrobe in your master bedroom to the quality fittings in your bath areas. In the spacious living and dining rooms, the glass windows allow more natural lighting into the home while keeping the framing minimal.

## Type C1P 83 sqm / 893 sq ft

#01-29





#01-09

## LEGEND:

\* - Unit in mlrror image

- Architectural facade feature or sunshade



# GROUND

## Type C2P

98 sqm / 1055 sq ft

#01-13, #01-20, #01-28





#01-17\*

## LEGEND:

\* - Unit in mlrror image

- Architectural facade feature or sunshade



## Type C3P

102 sqm / 1098 sq ft

#01-01, #01-21





#01-04\*, #01-08\*, #01-25

## LEGEND:

\* - Unit in mlrror image

- Architectural facade feature or sunshade



# GROUND

## Type C4P

113 sqm / 1216 sq ft

#01-02, #01-27\*, #01-30



## LEGEND:

\* - Unit in mlrror image

☐ - Architectural facade feature or sunshade







#01-23\*

## LEGEND:

\* - Unit in mlrror image

☐ - Architectural facade feature or sunshade



# GROUND

## Type C5P(DK)

101 sqm / 1087 sq ft

#01-32



## LEGEND:

\* - Unit in mlrror image

☐ - Archi