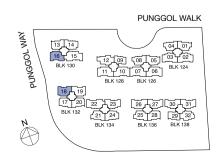

## Type C4P

113 sqm / 1216 sq ft

#01-02, #01-27\*, #01-30



## LEGEND:

\* - Unit in mlrror image

☐ - Architectural facade feature or sunshade







#01-23\*

## LEGEND:

\* - Unit in mlrror image

☐ - Architectural facade feature or sunshade



# GROUND

## Type C5P(DK)

101 sqm / 1087 sq ft

#01-32



## LEGEND:

\* - Unit in mlrror image

☐ - Architectural facade feature or sunshade



## Type D1P

106 sqm / 1141 sq ft

#01-05





#01-14, #01-24\*

## LEGEND:

\* - Unit in mlrror image

- Architectural facade feature or sunshade



## GROUND UNIT

## Type D2P 111 sqm / 1195 sq ft

#01-19



## LEGEND:

\* - Unit in mlrror image

☐ - Architectural facade feature or sunshade





#01-16



#01-18\*

## LEGEND:

\* - Unit in mlrror image

- Architectural facade feature or sunshade



# GROUND

## Type D3P

127 sqm / 1367 sq ft

#01-06, #01-11\*





#01-07\*, #01-10



#01-26

## LEGEND:

\* - Unit in mlrror image

- Architectural facade feature or sunshade



## Type D4P(DK)

116 sqm / 1249 sq ft

#01-12



## LEGEND:

\* - Unit in mlrror image

- Architectural facade feature or sunshade



## GROUND UNIT

## Type E1P

141 sqm / 1518 sq ft

#01-15



## LEGEND:

\* - Unit in mlrror image

☐ - Architectural facade feature or sunshade



## Type E2P

142 sqm / 1528 sq ft

#01-22



## LEGEND:

\* - Unit in mlrror image

- Architectural facade feature or sunshade









## Type C1R(a)

96 sqm / 1033 sq ft

#16-29



## Type C1R(b)

98 sqm / 1055 sq ft

#16-09



## LEGEND:

\* - Unit in mlrror image

- Architectural facade feature or sunshade





### Type C2R(a)

11