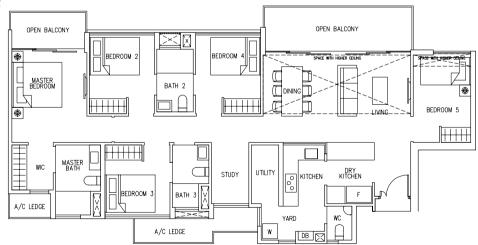

## Type C4P

113 sqm / 1216 sq ft

#01-02, #01-27\*, #01-30

## LEGEND:

\* - Unit in mlrror image

☐ - Architectural facade feature or sunshade

#01-23\*