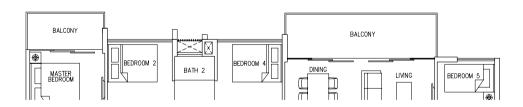

## Type C 1 83 sqm / 893 sq ff

#02-29, #04-29, #06-29, #08-29, #10-29, #12-29, #14-29

## LEGEND:

\* - Unit in mlrror image

- Architectural facade feature or sunshade

#03-29, #05-29, #07-29, #09-29, #11-29, #13-29, #15-29

#03-09, #05-09, #07-09, #09-09, #11-09, #13-09, #15-09