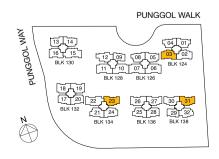

t

#16-09



## LEGEND:

\* - Unit in mlrror image

- Architectural facade feature or sunshade





### Type C2R(a)

113 sqm / 1216 sq ft



### Type C2R(b)

115 sqm / 1238 sq ft

#16-17\*



#### LEGEND:

\* - Unit in mlrror image

- Architectural facade feature or sunshade







## Type C3R(a)

117 sqm / 1259 sq ft

#16-01, #16-21



# Type C3R(b) BUYCONDO.Sg

#16-04\*, #16-08\*, #16-25



### LEGEND:

\* - Unit in mlrror image

- Architectural facade feature or sunshade







## Type C4R(a)

133 sqm / 1432 sq ft

#16-02, #16-27\*, #16-30



### LEGEND:

\* - Unit in mlrror image

☐ - Architectural facade feature or sunshade







## Type C4R(b)

134 sqm / 1442 sq ft

#16-03\*, #16-31\*





#16-23\*

### LEGEND:

\* - Unit in mlrror image

- Architectural facade feature or sunshade







## Type C5R(DK)

124 sqm / 1335 sq ft

#16-32



### LEGEND:

\* - Unit in mlrror image

- Architectural facade feature or sunshade







### Type D1R(a)

121 sqm / 1302 sq ft

#16-05



# Type D1R(b)

123 sqm / 1324 sq ft

#16-14, #16-24\*



### PUNGGOL WALK

### LEGEND:

\* - Unit in mlrror image

- Architectural facade feature or sunshade





# Type D2R(a)

131 sqm / 1410 sq ft

#16-19





#16-16

### LEGEND:

\* - Unit in mlrror image

- Architectural facade feature or sunshade







# Type D2R(b)

133 sqm / 1432 sq ft

#16-18\*



### LEGEND:

\* - Unit in mlrror image

- Architectural facade feature or sunshade





# Type D3R(a)

150 sqm / 1615 sq ft

#16-06, #16-11\*



### LEGEND:

\* - Unit in mlrror image

☐ - Architectural facade feature or sunshade





### Type D3R