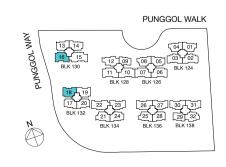

-24\*



#03-14, #05-14, #07-14, #09-14, #11-14, #13-14, #15-14, #03-24\*, #05-24\*, #07-24\*, #09-24\*, #11-24\*, #13-24\*, #15-24\*

## LEGEND:

\* - Unit in mlrror image

- Architectural facade feature or sunshade





## Type D2

111 sqm / 1195 sq ft

#02-19, #04-19, #06-19, #08-19, #10-19, #12-19, #14-19





#03-19, #05-19, #07-19, #09-19, #11-19, #13-19, #15-19

## LEGEND:

\* - Unit in mlrror image

- Architectural facade feature or sunshade





#02-18\*, #04-18\*, #06-18\*, #08-18\*, #10-18\*, #12-18\*, #14-18\*



#03-18\*, #05-18\*, #07-18\*, #09-18\*, #11-18\*, #13-18\*, #15-18\*



#02-16, #04-16, #06-16, #08-16, #10-16, #12-16, #14-16



#03-16, #05-16, #07-16, #09-16, #11-16, #13-16, #15-16

## LEGEND:

\* - Unit in mlrror image

- Architectural facade feature or sunshade





## Type D3

127 sqm / 1367 sq ft

#02-06, #04-06, #06-06, #08-06, #10-06, #12-06, #14-06, #02-11\*, #04-11\*, #06-11\*, #08-11\*, #10-11\*, #12-11\*, #14-11\*



## LEGEND:

\* - Unit in mlrror image

☐ - Architectural facade feature or sunshade





#02-07\*, #04-07\*, #06-07\*, #08-07\*, #10-07\*, #12-07\*, #14-07\*, #02-10, #04-10, #06-10, #08-10, #10-10, #12-10, #14-10



#02-26, #04-26, #06-26, #08-26, #10-26, #12-26, #14-26

## LEGEND:

\* - Unit in mlrror image

☐ - Architectural facade feature or sunshade





## Type D3

127 sqm /1367 sq ft

#03-06, #05-06, #07-06, #09-06, #11-06, #13-06, #15-06, #03-11\*, #05-11\*, #07-11\*, #09-11\*, #11-11\*, #13-11\*, #15-11\*



## LEGEND:

\* - Unit in mlrror image

☐ - Architectural facade feature or sunshade





#03-07\*, #05-07\*, #0