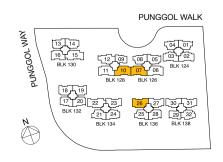

### Type D1R(a)

121 sqm / 1302 sq ft

#16-05



# Type D1R(b)

123 sqm / 1324 sq ft

#16-14, #16-24\*



### PUNGGOL WALK

### LEGEND:

\* - Unit in mlrror image

- Architectural facade feature or sunshade





# Type D2R(a)

131 sqm / 1410 sq ft

#16-19





#16-16

### LEGEND:

\* - Unit in mlrror image

- Architectural facade feature or sunshade







# Type D2R(b)

133 sqm / 1432 sq ft

#16-18\*



### LEGEND:

\* - Unit in mlrror image

- Architectural facade feature or sunshade





# Type D3R(a)

150 sqm / 1615 sq ft

#16-06, #16-11\*



### LEGEND:

\* - Unit in mlrror image

☐ - Architectural facade feature or sunshade





### Type D3R(b)

151 sqm / 1625 sq ft

#16-07\*, #16-10





#16-26

### LEGEND:

\* - Unit in mlrror image

- Architectural facade feature or sunshade







## Type D4R(DK)

137 sqm / 1475 sq ft

#16-12



### LEGEND:

\* - Unit in mlrror image

☐ - Architectural facade feature or sunshade





### Type E1R

159 sqm / 1711 sq ft

#16-15



### Type E2R

158 sqm / 1701 sq ft

#16-22



### LEGEND:

\* - Unit in mlrror image

- Architectural facade feature or sunshade