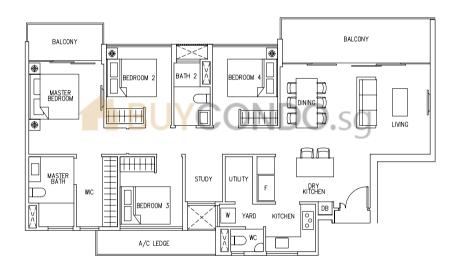

## Type D3

127 sqm / 1367 sq ft

#02-06, #04-06, #06-06, #08-06, #10-06, #12-06, #14-06, #02-11\*, #04-11\*, #06-11\*, #08-11\*, #10-11\*, #12-11\*, #14-11\*

## LEGEND:

\* - Unit in mlrror image

☐ - Architectural facade feature or sunshade

#02-07\*, #04-07\*, #06-07\*, #08-07\*, #10-07\*, #12-07\*, #14-07\*, #02-10, #04-10, #06-10, #08-10, #10-10, #12-10, #14-10