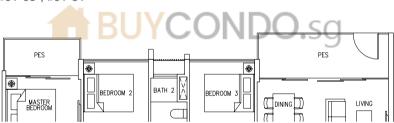

## Type C 1 83 sqm / 893 sq ff

#02-29, #04-29, #06-29, #08-29, #10-29, #12-29, #14-29

## LEGEND:

\* - Unit in mlrror image

- Architectural facade feature or sunshade

#03-29, #05-29, #07-29, #09-29, #11-29, #13-29, #15-29

#03-09, #05-09, #07-09, #09-09, #11-09, #13-09, #15-09