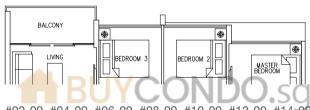

## Type C2

98 sqm / 1055 sq ft

#02-13, #04-13, #06-13, #08-13, #10-13, #12-13, #14-13, #02-20, #04-20, #06-20, #08-20, #10-20, #12-20, #14-20, #02-28, #04-28, #06-28, #08-28, #10-28, #12-28, #14-28

## LEGEND:

\* - Unit in mlrror image

☐ - Architectural facade feature or sunshade

#03-13, #05-13, #07-13, #09-13, #11-13, #13-13 #15-13, #03-20, #05-20, #07-20, #09-20, #11-20, #13-20, #15-20, #03-28, #05-28, #07-28, #09-28, #11-28, #13-28, #15-28