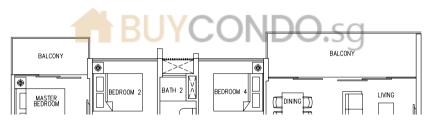

## Type C 1 83 sqm / 893 sq ff

#02-29, #04-29, #06-29, #08-29, #10-29, #12-29, #14-29

## LEGEND:

\* - Unit in mlrror image

- Architectural facade feature or sunshade

#03-29, #05-29, #07-29, #09-29, #11-29, #13-29, #15-29

#03-09, #05-09, #07-09, #09-09, #11-09, #13-09, #15-09