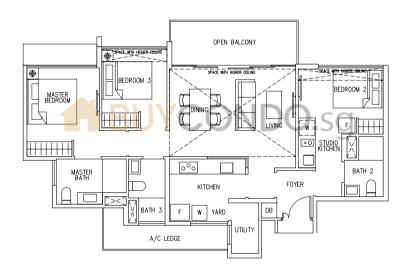

## Type C 1 83 sqm / 893 sq ff

#02-29, #04-29, #06-29, #08-29, #10-29, #12-29, #14-29

## Type C2

98 sqm / 1055 sq ft

#02-13, #04-13, #06-13, #08-13, #10-13, #12-13, #14-13, #02-20, #04-20, #06-20, #08-20, #10-20, #12-20, #14-20, #02-28, #04-28, #06-28, #08-28, #10-28, #12-28, #14-28

## Type C3

102 sqm /1098 sq ft

#02-01, #04-01, #06-01, #08-01, #10-01, #12-01, #14-01, #02-21, #04-21, #06-21, #08-21, #10-21, #12-21, #14-21

## Type C4

113 sqm / 1216 sq ft

#02-02, #04-02, #06-02, #08-02, #10-02, #12-02, #14-02, #02-27\*, #04-27\*, #06-27\*, #08-27\*, #10-27\*, #12-27\*, #14-27\*, #02-30, #04-30, #06-30, #08-30, #10-30, #12-30, #14-30

## Type D1

106 sqm / 1141 sq ft

#02-05, #04-05, #06-05, #08-05, #10-05, #12-05, #14-05

## Type D2

111 sqm / 1195 sq ft

#02-19, #04-19, #06-19, #08-19, #10-19, #12-19, #14-19

#03-19, #05-19, #07-19, #09-19, #11-19, #13-19, #15-19

## Type D3

127 sqm / 1367 sq ft

#02-06, #04-06, #06-06, #08-06, #10-06, #12-06, #14-06, #02-11\*, #04-11\*, #06-11\*, #08-11\*, #10-11\*, #12-11\*, #14-11\*

## Type E1

141 sqm / 1518 sq ft

#02-15, #04-15, #06-15, #08-15, #10-15, #12-15, #14-15

#03-15, #05-15, #07-15, #09-15, #11-15, #13-15, #15-15

## Type E2

142 sqm / 1528 sq ft

#02-22, #04-22, #06-22, #08-22, #10-22, #12-22, #14-22

#03-22, #05-22, #07-22, #09-22, #11-22, #13-22, #15-22