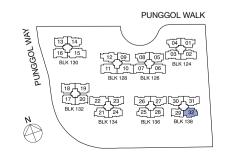

mlrror image

- Architectural facade feature or sunshade



# GROUND

## Type C2P

98 sqm / 1055 sq ft

#01-13, #01-20, #01-28





#01-17\*

## LEGEND:

\* - Unit in mlrror image

- Architectural facade feature or sunshade



## Type C3P

102 sqm / 1098 sq ft

#01-01, #01-21





#01-04\*, #01-08\*, #01-25

## LEGEND:

\* - Unit in mlrror image

- Architectural facade feature or sunshade



# GROUND

## Type C4P

113 sqm / 1216 sq ft

#01-02, #01-27\*, #01-30



## LEGEND:

\* - Unit in mlrror image

☐ - Architectural facade feature or sunshade







#01-23\*

## LEGEND:

\* - Unit in mlrror image

☐ - Architectural facade feature or sunshade



# GROUND

## Type C5P(DK)

101 sqm / 1087 sq ft

#01-32



## LEGEND:

\* - Unit in mlrror image

☐ - Architectural facade feature or sunshade



## Type D1P

106 sqm / 1141 sq ft

#01-05





#01-14, #01-24\*

## LEGEND:

\* - Unit in mlrror image

- Architectural facade feature or sunshade



## GROUND UNIT

## Type D2P 111 sqm / 1195 sq ft

#01-19



## LEGEND:

\* - Unit in mlrror image

☐ - Architectural facade feature or sunshade





#01-16



#01-18\*

## LEGEND:

\* - Unit in mlrror image

- Architectural facade feature or sunshade



# GROUND

## Type D3P

127 sqm / 1367 sq ft

#01-06, #01-11\*





#01-07\*, #01-10



#01-26

## LEGEND:

\* - Unit in mlrror image

- Architectural facade feature or sunshade



## Type D4P(DK)

116 sqm / 1249 sq ft

#01-12



## LEGEND:

\* - Unit in mlrror image

- Architectural facade feature or sunshade



## GROUND UNIT

## Type E1P

141 sqm / 1518 sq ft

#01-15



## LEGEND:

\* - Un