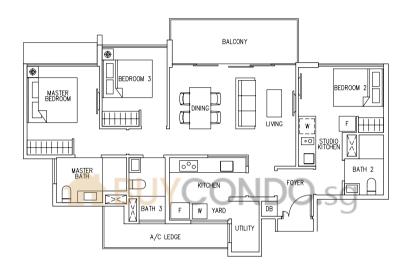

# A new dimension of luxury and urban chic

Every nook and corner in your exclusive abode is thoughtfully considered. From the refined details of the walk-in wardrobe in your master bedroom to the quality fittings in your bath areas. In the spacious living and dining rooms, the glass windows allow more natural lighting into the home while keeping the framing minimal.