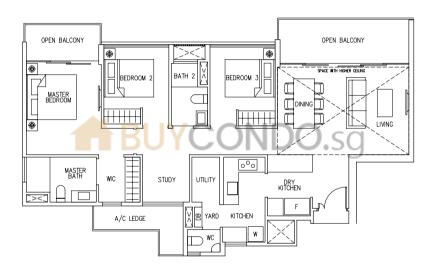

## Type E1

141 sqm / 1518 sq ft

#02-15, #04-15, #06-15, #08-15, #10-15, #12-15, #14-15

#03-15, #05-15, #07-15, #09-15, #11-15, #13-15, #15-15

## LEGEND:

\* - Unit in mlrror image

☐ - Architectural facade feature or sunshade