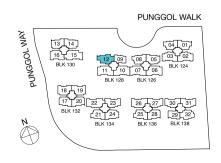

EGEND:

\* - Unit in mlrror image

☐ - Architectural facade feature or sunshade



## Type E2

142 sqm / 1528 sq ft

#02-22, #04-22, #06-22, #08-22, #10-22, #12-22, #14-22





#03-22, #05-22, #07-22, #09-22, #11-22, #13-22, #15-22

## LEGEND:

\* - Unit in mlrror image

- Architectural facade feature or sunshade





## Type C5(DK)

101 sqm / 1087 sq ft

#02-32, #04-32, #06-32, #08-32, #10-32, #12-32, #14-32





#03-32, #05-32, #07-32, #09-32, #11-32, #13-32, #15-32

## LEGEND:

\* - Unit in mlrror image

☐ - Architectural facade feature or sunshade





## Type D4(DK)

116 sqm / 1249 sq ft

#02-12, #04-12, #06-12, #08-12, #10-12, #12-12, #14-12





#03-12, #05-12, #07-12, #09-12, #11-12, #13-12, #15-12

## LEGEND:

\* - Unit in mlrror image

- Architectural facade feature or sunshade





# A new dimension of luxury and urban chic

Every nook and corner in your exclusive abode is thoughtfully considered. From the refined details of the walk-in wardrobe in your master bedroom to the quality fittings in your bath areas. In the spacious living and dining rooms, the glass windows allow more natural lighting into the home while keeping the framing minimal.

## Type C1P 83 sqm / 893 sq ft

#01-29





#01-09

## LEGEND:

\* - Unit in mlrror image

- Architectural facade feature or sunshade



# GROUND

## Type C2P

98 sqm / 1055 sq ft

#01-13, #01-20, #01-28





#01-17\*

## LEGEND:

\* - Unit in mlrror image

- Architectural facade feature or sunshade



## Type C3P

102 sqm / 1098 sq ft

#01-01, #01-21





#01-04\*, #01-08\*, #01-25

## LEGEND:

\* - Unit in mlrror image