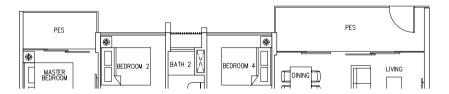

## Type D2

111 sqm / 1195 sq ft

#02-19, #04-19, #06-19, #08-19, #10-19, #12-19, #14-19

#03-19, #05-19, #07-19, #09-19, #11-19, #13-19, #15-19

## LEGEND:

\* - Unit in mlrror image

- Architectural facade feature or sunshade

#02-18\*, #04-18\*, #06-18\*, #08-18\*, #10-18\*, #12-18\*, #14-18\*

#03-18\*, #05-18\*, #07-18\*, #09-18\*, #11-18\*, #13-18\*, #15-18\*