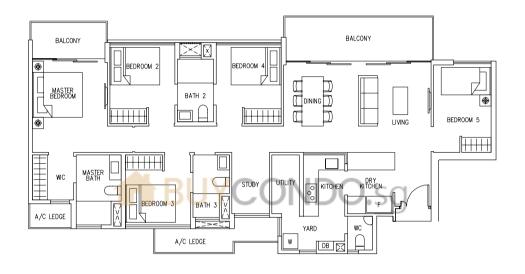

# A new dimension of luxury and urban chic

Every nook and corner in your exclusive abode is thoughtfully considered. From the refined details of the walk-in wardrobe in your master bedroom to the quality fittings in your bath areas. In the spacious living and dining rooms, the glass windows allow more natural lighting into the home while keeping the framing minimal.