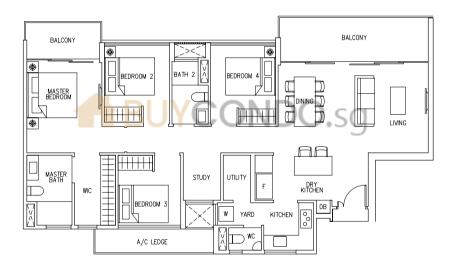

# A new dimension of luxury and urban chic

Every nook and corner in your exclusive abode is thoughtfully considered. From the refined details of the walk-in wardrobe in your master bedroom to the quality fittings in your bath areas. In the spacious living and dining rooms, the glass windows allow more natural lighting into the home while keeping the framing minimal.