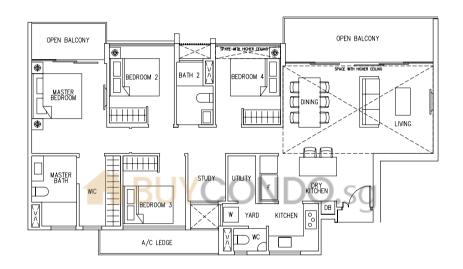

# A new dimension of luxury and urban chic

Every nook and corner in your exclusive abode is thoughtfully considered. From the refined details of the walk-in wardrobe in your master bedroom to the quality fittings in your bath areas. In the spacious living and dining rooms, the glass windows allow more natural lighting into the home while keeping the framing minimal.