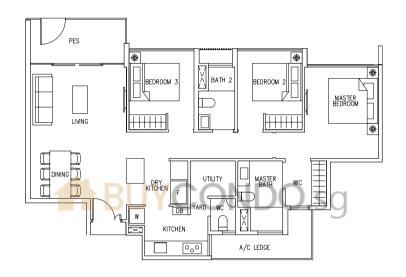

## Type C2

98 sqm / 1055 sq ft

#02-13, #04-13, #06-13, #08-13, #10-13, #12-13, #14-13, #02-20, #04-20, #06-20, #08-20, #10-20, #12-20, #14-20, #02-28, #04-28, #06-28, #08-28, #10-28, #12-28, #14-28

## LEGEND:

\* - Unit in mlrror image

☐ - Architectural facade feature or sunshade

#03-13, #05-13, #07-13, #09-13, #11-13, #13-13 #15-13, #03-20, #05-20, #07-20, #09-20, #11-20, #13-20, #15-20, #03-28, #05-28, #07-28, #09-28, #11-28, #13-28, #15-28