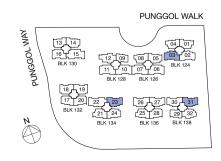

e natural lighting into the home while keeping the framing minimal.

## Type C1P 83 sqm / 893 sq ft

#01-29





#01-09

## LEGEND:

\* - Unit in mlrror image

- Architectural facade feature or sunshade



# GROUND

## Type C2P

98 sqm / 1055 sq ft

#01-13, #01-20, #01-28





#01-17\*

## LEGEND:

\* - Unit in mlrror image

- Architectural facade feature or sunshade



## Type C3P

102 sqm / 1098 sq ft

#01-01, #01-21





#01-04\*, #01-08\*, #01-25

## LEGEND:

\* - Unit in mlrror image

- Architectural facade feature or sunshade



# GROUND

## Type C4P

113 sqm / 1216 sq ft

#01-02, #01-27\*, #01-30



## LEGEND:

\* - Unit in mlrror image

☐ - Architectural facade feature or sunshade







#01-23\*

## LEGEND:

\* - Unit in mlrror image

☐ - Architectural facade feature or sunshade



# GROUND

## Type C5P(DK)

101 sqm / 1087 sq ft

#01-32



## LEGEND:

\* - Unit in mlrror image

☐ - Architectural facade feature or sunshade



## Type D1P

106 sqm / 1141 sq ft

#01-05





#01-14, #01-24\*

## LEGEND:

\* - Unit in mlrror image

- Architectural facade feature or sunshade



## GROUND UNIT

## Type D2P 111 sqm / 1195 sq ft

#01-19



## LEGEND:

\* - Unit in mlrror image

☐ - Architectural facade feature or sunshade





#01-16



#01-18\*

## LEGEND:

\* - Unit in mlrror image

- Architectural facade feature or sunshade



# GROUND

## Type D3P

127 sqm / 1367 sq ft

#01-06, #01-11\*





#01-07\*, #01-10



#01-26

## LEGEND:

\* - Unit in mlrror image

- Architectural facade feature or sunshade



## Type D4P(DK)

116 sqm / 1249 sq ft

#01-12



## LEGEND:

\* - Un