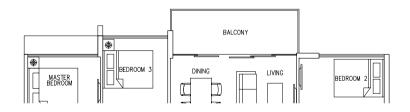

## Type C4

113 sqm / 1216 sq ft

#02-02, #04-02, #06-02, #08-02, #10-02, #12-02, #14-02, #02-27\*, #04-27\*, #06-27\*, #08-27\*, #10-27\*, #12-27\*, #14-27\*, #02-30, #04-30, #06-30, #08-30, #10-30, #12-30, #14-30