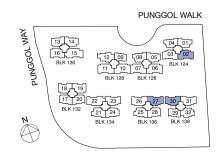

ity fittings in your bath areas. In the spacious living and dining rooms, the glass windows allow more natural lighting into the home while keeping the framing minimal.

## Type C1P 83 sqm / 893 sq ft

#01-29





#01-09

## LEGEND:

\* - Unit in mlrror image

- Architectural facade feature or sunshade



# GROUND

## Type C2P

98 sqm / 1055 sq ft

#01-13, #01-20, #01-28





#01-17\*

## LEGEND:

\* - Unit in mlrror image

- Architectural facade feature or sunshade



## Type C3P

102 sqm / 1098 sq ft

#01-01, #01-21





#01-04\*, #01-08\*, #01-25

## LEGEND:

\* - Unit in mlrror image

- Architectural facade feature or sunshade



# GROUND

## Type C4P

113 sqm / 1216 sq ft

#01-02, #01-27\*, #01-30



## LEGEND:

\* - Unit in mlrror image

☐ - Architectural facade feature or sunshade







#01-23\*

## LEGEND:

\* - Unit in mlrror image

☐ - Architectural facade feature or sunshade



# GROUND

## Type C5P(DK)

101 sqm / 1087 sq ft

#01-32



## LEGEND:

\* - Unit in mlrror image

☐ - Architectural facade feature or sunshade



## Type D1P

106 sqm / 1141 sq ft

#01-05





#01-14, #01-24\*

## LEGEND:

\* - Unit in mlrror image

- Architectural facade feature or sunshade



## GROUND UNIT

## Type D2P 111 sqm / 1195 sq ft

#01-19



## LEGEND:

\* - Unit in mlrror image

☐ - Architectural facade feature or sunshade





#01-16



#01-18\*

## LEGEND:

\* - Unit in mlrror image

- Architectural facade feature or sunshade



# GROUND

## Type D3P

127 sqm / 1367 sq ft

#01-06, #01-11\*





#01-07\*, #01-10



#01-26

## LEGEND:

\* - Unit in mlrror image

- Architectur