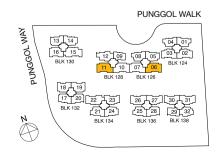

re or sunshade







## Type C5R(DK)

124 sqm / 1335 sq ft

#16-32



### LEGEND:

\* - Unit in mlrror image

- Architectural facade feature or sunshade







### Type D1R(a)

121 sqm / 1302 sq ft

#16-05



# Type D1R(b)

123 sqm / 1324 sq ft

#16-14, #16-24\*



### PUNGGOL WALK

### LEGEND:

\* - Unit in mlrror image

- Architectural facade feature or sunshade





# Type D2R(a)

131 sqm / 1410 sq ft

#16-19





#16-16

### LEGEND:

\* - Unit in mlrror image

- Architectural facade feature or sunshade







# Type D2R(b)

133 sqm / 1432 sq ft

#16-18\*



### LEGEND:

\* - Unit in mlrror image

- Architectural facade feature or sunshade





# Type D3R(a)

150 sqm / 1615 sq ft

#16-06, #16-11\*



### LEGEND:

\* - Unit in mlrror image

☐ - Architectural facade feature or sunshade





### Type D3R(b)

151 sqm / 1625 sq ft

#16-07\*, #16-10





#16-26

### LEGEND:

\* - Unit in mlrror image

- Architectural facade feature or sunshade







## Type D4R(DK)

137 sqm / 1475 sq ft

#16-12



### LEGEND:

\* - Unit in mlrror image

☐ - Architectural facade feature or sunshade





### Type E1R

159 sqm / 1711 sq ft

#16-15



### Type E2R

158 sqm / 1701 sq ft

#16-22



### LEGEND:

\* - Unit in mlrror image

- Architectural facade feature or sunshade