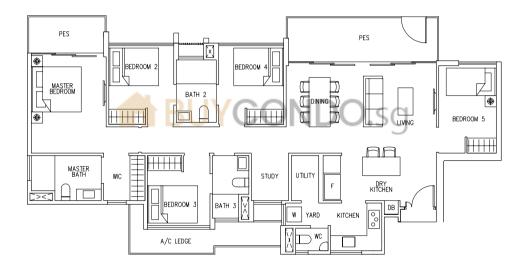

## Type C4

113 sqm / 1216 sq ft

#02-02, #04-02, #06-02, #08-02, #10-02, #12-02, #14-02, #02-27\*, #04-27\*, #06-27\*, #08-27\*, #10-27\*, #12-27\*, #14-27\*, #02-30, #04-30, #06-30, #08-30, #10-30, #12-30, #14-30

#03-02, #05-02, #07-02, #09-02, #11-02, #13-02, #15-02, #03-27\*, #05-27\*, #07-27\*, #09-27\*, #11-27\*, #13-27\*, #15-27\*, #03-30, #05-30, #07-30, #09-30, #11-30, #13-30, #15-30