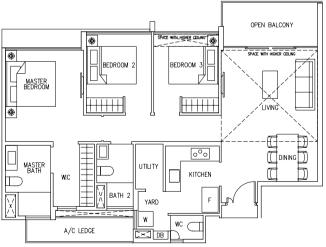

### Type C2R(a)

113 sqm / 1216 sq ft

### Type C2R(b)

115 sqm / 1238 sq ft

#16-17\*

#### LEGEND:

\* - Unit in mlrror image

- Architectural facade feature or sunshade