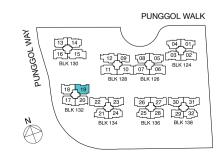

sq ft

#02-05, #04-05, #06-05, #08-05, #10-05, #12-05, #14-05



## LEGEND:

\* - Unit in mlrror image

 $\hfill \Box$  - Architectural facade feature or sunshade





#03-05, #05-05, #07-05, #09-05, #11-05, #13-05, #15-05



#02-14, #04-14, #06-14, #08-14, #10-14, #12-14, #14-14, #02-24\*, #04-24\*, #06-24\*, #08-24\*, #10-24\*, #12-24\*, #14-24\*



#03-14, #05-14, #07-14, #09-14, #11-14, #13-14, #15-14, #03-24\*, #05-24\*, #07-24\*, #09-24\*, #11-24\*, #13-24\*, #15-24\*

## LEGEND:

\* - Unit in mlrror image

- Architectural facade feature or sunshade





## Type D2

111 sqm / 1195 sq ft

#02-19, #04-19, #06-19, #08-19, #10-19, #12-19, #14-19





#03-19, #05-19, #07-19, #09-19, #11-19, #13-19, #15-19

## LEGEND:

\* - Unit in mlrror image

- Architectural facade feature or sunshade





#02-18\*, #04-18\*, #06-18\*, #08-18\*, #10-18\*, #12-18\*, #14-18\*



#03-18\*, #05-18\*, #07-18\*, #09-18\*, #11-18\*, #13-18\*, #15-18\*



#02-16, #04-16, #06-16, #08-16, #10-16, #12-16, #14-16



#03-16, #05-16, #07-16, #09-16, #11-16, #13-16, #15-16

## LEGEND:

\* - Unit in mlrror image

- Architectural facade feature or sunshade





## Type D3

127 sqm / 1367 sq ft

#02-06, #04-06, #06-06, #08-06, #10-06, #12-06, #14-06, #02-11\*, #04-11\*, #06-11\*, #08-11\*, #10-11\*, #12-11\*, #14-11\*



## LEGEND:

\* - Unit in mlrror image

☐ - Architectural facade feature or sunshade





#02-07\*, #04-07\*, #06-07\*, #08-07\*, #10-07\*, #12-07\*, #14-07\*, #02-10, #04-10, #06-10, #08-10, #10-10, #12-10, #14-10



#02-26, #04-26, #06-26, #08-26, #10-26, #12-26, #14-26

## LEGEND:

\* -