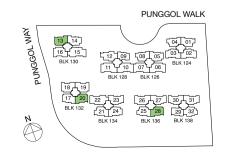

## Type C 1 83 sqm / 893 sq ff

#02-29, #04-29, #06-29, #08-29, #10-29, #12-29, #14-29



## LEGEND:

\* - Unit in mlrror image

- Architectural facade feature or sunshade





#03-29, #05-29, #07-29, #09-29, #11-29, #13-29, #15-29







#03-09, #05-09, #07-09, #09-09, #11-09, #13-09, #15-09

## LEGEND:

\* - Unit in mlrror image

- Architectural facade feature or sunshade





## Type C2

98 sqm / 1055 sq ft

#02-13, #04-13, #06-13, #08-13, #10-13, #12-13, #14-13, #02-20, #04-20, #06-20, #08-20, #10-20, #12-20, #14-20, #02-28, #04-28, #06-28, #08-28, #10-28, #12-28, #14-28



## LEGEND:

\* - Unit in mlrror image

☐ - Architectural facade feature or sunshade





#03-13, #05-13, #07-13, #09-13, #11-13, #13-13 #15-13, #03-20, #05-20, #07-20, #09-20, #11-20, #13-20, #15-20, #03-28, #05-28, #07-28, #09-28, #11-28, #13-28, #15-28



#02-17\*, #04-17\*, #06-17\*, #08-17\*, #10-17\*, #12-17\*, #14-17\*



#03-17\*, #05-17\*, #07-17\*, #09-17\*, #11-17\*, #13-17\*, #15-17\*

## LEGEND:

\* - Unit in mlrror image

- Architectural facade feature or sunshade





## Type C3

102 sqm /1098 sq ft

#02-01, #04-01, #06-01, #08-01, #10-01, #12-01, #14-01, #02-21, #04-21, #06-21, #08-21, #10-21, #12-21, #14-21



## LEGEND:

\* - Unit in mlrror image

☐ - Architectural facade feature or sunshade





#03-01, #05-01, #07-01, #09-01, #11-01, #13-01, #15-01, #03-21, #05-21, #07-21, #09-21, #11-21, #13-21, #15-21



#02-04\*, #04-04\*, #06-04\*, #08-04\*, #10-04\*