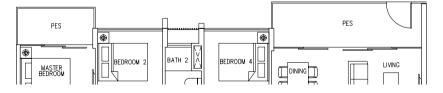

n mlrror image

☐ - Architectural facade feature or sunshade







#01-23\*

## LEGEND:

\* - Unit in mlrror image

☐ - Architectural facade feature or sunshade



# GROUND

## Type C5P(DK)

101 sqm / 1087 sq ft

#01-32



## LEGEND:

\* - Unit in mlrror image

☐ - Architectural facade feature or sunshade



## Type D1P

106 sqm / 1141 sq ft

#01-05





#01-14, #01-24\*

## LEGEND:

\* - Unit in mlrror image

- Architectural facade feature or sunshade



## GROUND UNIT

## Type D2P 111 sqm / 1195 sq ft

#01-19



## LEGEND:

\* - Unit in mlrror image

☐ - Architectural facade feature or sunshade





#01-16



#01-18\*

## LEGEND:

\* - Unit in mlrror image

- Architectural facade feature or sunshade



# GROUND

## Type D3P

127 sqm / 1367 sq ft

#01-06, #01-11\*





#01-07\*, #01-10



#01-26

## LEGEND:

\* - Unit in mlrror image

- Architectural facade feature or sunshade



## Type D4P(DK)

116 sqm / 1249 sq ft

#01-12



## LEGEND:

\* - Unit in mlrror image

- Architectural facade feature or sunshade



## GROUND UNIT

## Type E1P

141 sqm / 1518 sq ft

#01-15



## LEGEND:

\* - Unit in mlrror image

☐ - Architectural facade feature or sunshade



## Type E2P

142 sqm / 1528 sq ft

#01-22



## LEGEND:

\* - Unit in mlrror image

- Architectural facade feature or sunshade









## Type C1R(a)

96 sqm / 1033 sq ft

#16-29



## Type C1R(b)

98 sqm / 1055 sq ft

#16-09



## LEGEND:

\* - Unit in mlrror image

- Architectural facade feature or sunshade





### Type C2R(a)

113 sqm / 1216 sq ft



### Type C2R(b)

115 sqm / 1238 sq ft

#16-17\*



#### LEGEND: