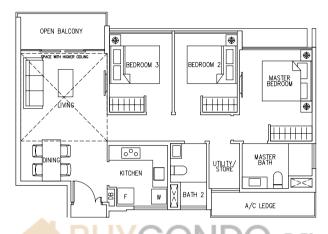

☐ - Architectural facade feature or sunshade





#01-16



#01-18\*

## LEGEND:

\* - Unit in mlrror image

- Architectural facade feature or sunshade



# GROUND

## Type D3P

127 sqm / 1367 sq ft

#01-06, #01-11\*





#01-07\*, #01-10



#01-26

## LEGEND:

\* - Unit in mlrror image

- Architectural facade feature or sunshade



## Type D4P(DK)

116 sqm / 1249 sq ft

#01-12



## LEGEND:

\* - Unit in mlrror image

- Architectural facade feature or sunshade



## GROUND UNIT

## Type E1P

141 sqm / 1518 sq ft

#01-15



## LEGEND:

\* - Unit in mlrror image

☐ - Architectural facade feature or sunshade



## Type E2P

142 sqm / 1528 sq ft

#01-22



## LEGEND:

\* - Unit in mlrror image

- Architectural facade feature or sunshade









## Type C1R(a)

96 sqm / 1033 sq ft

#16-29



## Type C1R(b)

98 sqm / 1055 sq ft

#16-09



## LEGEND:

\* - Unit in mlrror image

- Architectural facade feature or sunshade





### Type C2R(a)

113 sqm / 1216 sq ft



### Type C2R(b)

115 sqm / 1238 sq ft

#16-17\*



#### LEGEND:

\* - Unit in mlrror image

- Architectural facade feature or sunshade







## Type C3R(a)

117 sqm / 1259 sq ft

#16-01, #16-21



# Type C3R(b) BUYCONDO.Sg

#16-04\*, #16-08\*, #16-25



### LEGEND:

\* - Unit in mlrror image

- Architectural facade feature or sunshade







## Type C4R(a)

133 sqm / 1432 sq ft

#16-02, #16-27\*, #16-30



### LEGEND:

\* - Unit in mlrror image

☐ - Architectural facade feature or sunshade







## Type C4R(b)

134 sqm / 1442 sq ft

#16-03\*, #16-31\*





#16-23\*

### LEGEND:

\* - Unit in mlrror image

- Archit