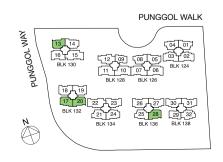

9, #11-09, #13-09, #15-09

## LEGEND:

\* - Unit in mlrror image

- Architectural facade feature or sunshade





## Type C2

98 sqm / 1055 sq ft

#02-13, #04-13, #06-13, #08-13, #10-13, #12-13, #14-13, #02-20, #04-20, #06-20, #08-20, #10-20, #12-20, #14-20, #02-28, #04-28, #06-28, #08-28, #10-28, #12-28, #14-28



## LEGEND:

\* - Unit in mlrror image

☐ - Architectural facade feature or sunshade





#03-13, #05-13, #07-13, #09-13, #11-13, #13-13 #15-13, #03-20, #05-20, #07-20, #09-20, #11-20, #13-20, #15-20, #03-28, #05-28, #07-28, #09-28, #11-28, #13-28, #15-28



#02-17\*, #04-17\*, #06-17\*, #08-17\*, #10-17\*, #12-17\*, #14-17\*



#03-17\*, #05-17\*, #07-17\*, #09-17\*, #11-17\*, #13-17\*, #15-17\*

## LEGEND:

\* - Unit in mlrror image

- Architectural facade feature or sunshade





## Type C3

102 sqm /1098 sq ft

#02-01, #04-01, #06-01, #08-01, #10-01, #12-01, #14-01, #02-21, #04-21, #06-21, #08-21, #10-21, #12-21, #14-21



## LEGEND:

\* - Unit in mlrror image

☐ - Architectural facade feature or sunshade





#03-01, #05-01, #07-01, #09-01, #11-01, #13-01, #15-01, #03-21, #05-21, #07-21, #09-21, #11-21, #13-21, #15-21



#02-04\*, #04-04\*, #06-04\*, #08-04\*, #10-04\*, #12-04\*, #14-04\*, #02-08\*, #04-08\*, #06-08\*, #08-08\*, #10-08\*, #12-08\*, #14-08\*, #02-25, #04-25, #06-25, #08-25, #10-25, #12-25, #14-25



#03-04\*, #05-04\*, #07-04\*, #09-04\*, #11-04\*, #13-04\*, #15-04\*, #03-08\*, #05-08\*, #07-08\*, #09-08\*, #11-08\*, #13-08\*, #15-08\*, #03-25, #05-25, #07-25, #09-25, #11-25, #13-25, #15-25

#### LEGEND:

\* - Unit in mlrror image

- Architect