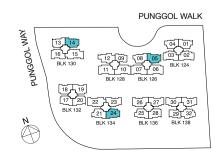

#06-23\*, #08-23\*, #10-23\*, #12-23\*, #14-23\*



#03-23\*, #05-23\*, #07-23\*, #09-23\*, #11-23\*, #13-23\*, #15-23\*

## LEGEND:

\* - Unit in mlrror image

- Architectural facade feature or sunshade





## Type D1

106 sqm / 1141 sq ft

#02-05, #04-05, #06-05, #08-05, #10-05, #12-05, #14-05



## LEGEND:

\* - Unit in mlrror image

 $\hfill \Box$  - Architectural facade feature or sunshade





#03-05, #05-05, #07-05, #09-05, #11-05, #13-05, #15-05



#02-14, #04-14, #06-14, #08-14, #10-14, #12-14, #14-14, #02-24\*, #04-24\*, #06-24\*, #08-24\*, #10-24\*, #12-24\*, #14-24\*



#03-14, #05-14, #07-14, #09-14, #11-14, #13-14, #15-14, #03-24\*, #05-24\*, #07-24\*, #09-24\*, #11-24\*, #13-24\*, #15-24\*

## LEGEND:

\* - Unit in mlrror image

- Architectural facade feature or sunshade





## Type D2

111 sqm / 1195 sq ft

#02-19, #04-19, #06-19, #08-19, #10-19, #12-19, #14-19





#03-19, #05-19, #07-19, #09-19, #11-19, #13-19, #15-19

## LEGEND:

\* - Unit in mlrror image

- Architectural facade feature or sunshade





#02-18\*, #04-18\*, #06-18\*, #08-18\*, #10-18\*, #12-18\*, #14-18\*



#03-18\*, #05-18\*, #07-18\*, #09-18\*, #11-18\*, #13-18\*, #15-18\*



#02-16, #04-16, #06-16, #08-16, #10-16, #12-16, #14-16



#03-16, #05-16, #07-16, #09-16, #11-16, #13-16, #15-16

## LEGEND:

\* - Unit in mlrror image

- Architectural facade feature or sunshade





## Type D3

127 sqm / 1367 sq ft

#02-06, #04-06, #06-06, #08-06, #10-06, #12-06, #14-06, #02-11\*, #04-11\*, #06-11\*, #08-11\*, #10-11\*, #12-11\*, #14-11\*



## LEGEND:

\* - Unit in mlrror image

☐ - Architect