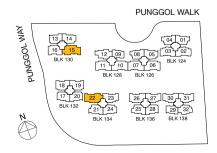

ectural facade feature or sunshade







# Type D2R(b)

133 sqm / 1432 sq ft

#16-18\*



### LEGEND:

\* - Unit in mlrror image

- Architectural facade feature or sunshade





# Type D3R(a)

150 sqm / 1615 sq ft

#16-06, #16-11\*



### LEGEND:

\* - Unit in mlrror image

☐ - Architectural facade feature or sunshade





### Type D3R(b)

151 sqm / 1625 sq ft

#16-07\*, #16-10





#16-26

### LEGEND:

\* - Unit in mlrror image

- Architectural facade feature or sunshade







## Type D4R(DK)

137 sqm / 1475 sq ft

#16-12



### LEGEND:

\* - Unit in mlrror image

☐ - Architectural facade feature or sunshade





### Type E1R

159 sqm / 1711 sq ft

#16-15



### Type E2R

158 sqm / 1701 sq ft

#16-22



### LEGEND:

\* - Unit in mlrror image

- Architectural facade feature or sunshade