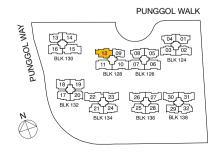

\* - Unit in mlrror image

- Architectural facade feature or sunshade





# Type D2R(a)

131 sqm / 1410 sq ft

#16-19





#16-16

### LEGEND:

\* - Unit in mlrror image

- Architectural facade feature or sunshade







# Type D2R(b)

133 sqm / 1432 sq ft

#16-18\*



### LEGEND:

\* - Unit in mlrror image

- Architectural facade feature or sunshade





# Type D3R(a)

150 sqm / 1615 sq ft

#16-06, #16-11\*



### LEGEND:

\* - Unit in mlrror image

☐ - Architectural facade feature or sunshade





### Type D3R(b)

151 sqm / 1625 sq ft

#16-07\*, #16-10





#16-26

### LEGEND:

\* - Unit in mlrror image

- Architectural facade feature or sunshade







## Type D4R(DK)

137 sqm / 1475 sq ft

#16-12



### LEGEND:

\* - Unit in mlrror image

☐ - Architectural facade feature or sunshade





### Type E1R

159 sqm / 1711 sq ft

#16-15



### Type E2R

158 sqm / 1701 sq ft

#16-22



### LEGEND:

\* - Unit in mlrror image

- Architectural facade feature or sunshade