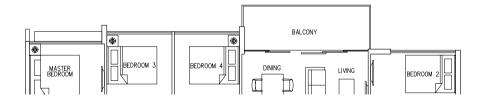

## Type C4

113 sqm / 1216 sq ft

#02-02, #04-02, #06-02, #08-02, #10-02, #12-02, #14-02, #02-27\*, #04-27\*, #06-27\*, #08-27\*, #10-27\*, #12-27\*, #14-27\*, #02-30, #04-30, #06-30, #08-30, #10-30, #12-30, #14-30