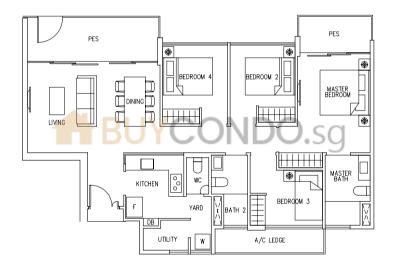

# A new dimension of luxury and urban chic

Every nook and corner in your exclusive abode is thoughtfully considered. From the refined details of the walk-in wardrobe in your master bedroom to the quality fittings in your bath areas. In the spacious living and dining rooms, the glass windows allow more natural lighting into the home while keeping the framing minimal.