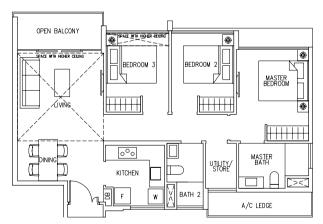

#01-16



#01-18\*

## LEGEND:

\* - Unit in mlrror image

- Architectural facade feature or sunshade



# GROUND

## Type D3P

127 sqm / 1367 sq ft

#01-06, #01-11\*





#01-07\*, #01-10



#01-26

## LEGEND:

\* - Unit in mlrror image

- Architectural facade feature or sunshade



## Type D4P(DK)

116 sqm / 1249 sq ft

#01-12



## LEGEND:

\* - Unit in mlrror image

- Architectural facade feature or sunshade



## GROUND UNIT

## Type E1P

141 sqm / 1518 sq ft

#01-15



## LEGEND:

\* - Unit in mlrror image

☐ - Architectural facade feature or sunshade



## Type E2P

142 sqm / 1528 sq ft

#01-22



## LEGEND:

\* - Unit in mlrror image

- Architectural facade feature or sunshade









## Type C1R(a)

96 sqm / 1033 sq ft

#16-29



## Type C1R(b)

98 sqm / 1055 sq ft

#16-09



## LEGEND:

\* - Unit in mlrror image

- Architectural facade feature or sunshade





### Type C2R(a)

113 sqm / 1216 sq ft



### Type C2R(b)

115 sqm / 1238 sq ft

#16-17\*



#### LEGEND:

\* - Unit in mlrror image

- Architectural facade feature or sunshade







## Type C3R(a)

117 sqm / 1259 sq ft

#16-01, #16-21



# Type C3R(b) BUYCONDO.Sg

#16-04\*, #16-08\*, #16-25



### LEGEND:

\* - Unit in mlrror image

- Architectural facade feature or sunshade







## Type C4R(a)

133 sqm / 1432 sq ft

#16-02, #16-27\*, #16-30



### LEGEND:

\* - Unit in mlrror image

☐ - Architectural facade feature or sunshade







## Type C4R(b)

134 sqm / 1442 sq ft

#16-03\*, #16-31\*





#16-23\*

### LEGEND:

\* - Unit in mlrror image

- Architectural facade feature or sunshade







## Ty