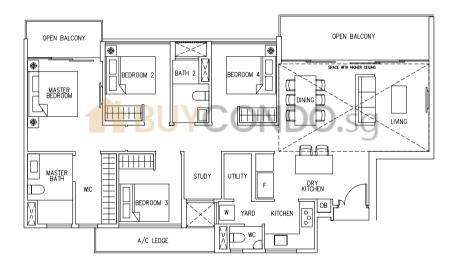

# A new dimension of luxury and urban chic

Every nook and corner in your exclusive abode is thoughtfully considered. From the refined details of the walk-in wardrobe in your master bedroom to the quality fittings in your bath areas. In the spacious living and dining rooms, the glass windows allow more natural lighting into the home while keeping the framing minimal.