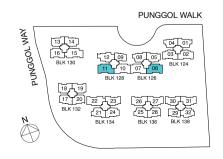

ft

#02-19, #04-19, #06-19, #08-19, #10-19, #12-19, #14-19





#03-19, #05-19, #07-19, #09-19, #11-19, #13-19, #15-19

## LEGEND:

\* - Unit in mlrror image

- Architectural facade feature or sunshade





#02-18\*, #04-18\*, #06-18\*, #08-18\*, #10-18\*, #12-18\*, #14-18\*



#03-18\*, #05-18\*, #07-18\*, #09-18\*, #11-18\*, #13-18\*, #15-18\*



#02-16, #04-16, #06-16, #08-16, #10-16, #12-16, #14-16



#03-16, #05-16, #07-16, #09-16, #11-16, #13-16, #15-16

## LEGEND:

\* - Unit in mlrror image

- Architectural facade feature or sunshade





## Type D3

127 sqm / 1367 sq ft

#02-06, #04-06, #06-06, #08-06, #10-06, #12-06, #14-06, #02-11\*, #04-11\*, #06-11\*, #08-11\*, #10-11\*, #12-11\*, #14-11\*



## LEGEND:

\* - Unit in mlrror image

☐ - Architectural facade feature or sunshade





#02-07\*, #04-07\*, #06-07\*, #08-07\*, #10-07\*, #12-07\*, #14-07\*, #02-10, #04-10, #06-10, #08-10, #10-10, #12-10, #14-10



#02-26, #04-26, #06-26, #08-26, #10-26, #12-26, #14-26

## LEGEND:

\* - Unit in mlrror image

☐ - Architectural facade feature or sunshade





## Type D3

127 sqm /1367 sq ft

#03-06, #05-06, #07-06, #09-06, #11-06, #13-06, #15-06, #03-11\*, #05-11\*, #07-11\*, #09-11\*, #11-11\*, #13-11\*, #15-11\*



## LEGEND:

\* - Unit in mlrror image

☐ - Architectural facade feature or sunshade





#03-07\*, #05-07\*, #07-07\*, #09-07\*, #11-07\*, #13-07\*, #15-07\*, #03-10, #05-10, #07-10, #09-10, #11-10, #13-10, #15-10



#03-26, #05-26, #07-26, #09-26, #11-26, #13-26, #15-26

## LEGEND:

\* - Unit in mlrror image

☐ - Architectural facade feature or sunshade