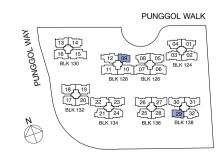

e

☐ - Architectural facade feature or sunshade





## Type D4(DK)

116 sqm / 1249 sq ft

#02-12, #04-12, #06-12, #08-12, #10-12, #12-12, #14-12





#03-12, #05-12, #07-12, #09-12, #11-12, #13-12, #15-12

## LEGEND:

\* - Unit in mlrror image

- Architectural facade feature or sunshade





# A new dimension of luxury and urban chic

Every nook and corner in your exclusive abode is thoughtfully considered. From the refined details of the walk-in wardrobe in your master bedroom to the quality fittings in your bath areas. In the spacious living and dining rooms, the glass windows allow more natural lighting into the home while keeping the framing minimal.

## Type C1P 83 sqm / 893 sq ft

#01-29





#01-09

## LEGEND:

\* - Unit in mlrror image

- Architectural facade feature or sunshade



# GROUND

## Type C2P

98 sqm / 1055 sq ft

#01-13, #01-20, #01-28





#01-17\*

## LEGEND:

\* - Unit in mlrror image

- Architectural facade feature or sunshade



## Type C3P

102 sqm / 1098 sq ft

#01-01, #01-21





#01-04\*, #01-08\*, #01-25

## LEGEND:

\* - Unit in mlrror image

- Architectural facade feature or sunshade



# GROUND

## Type C4P

113 sqm / 1216 sq ft

#01-02, #01-27\*, #01-30



## LEGEND:

\* - Unit in mlrror image

☐ - Architectural facade feature or sunshade







#01-23\*

## LEGEND:

\* - Unit in mlrror image

☐ - Architectural facade feature or sunshade



# GROUND

## Type C5P(DK)

101 sqm / 1087 sq ft

#01-32



## LEGEND:

\* - Unit in mlrror image

☐ - Architectural facade feature or sunshade



## Type D1P

106 sqm / 1141 sq ft

#01-05





#01-14, #