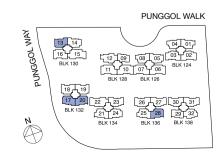

#07-12, #09-12, #11-12, #13-12, #15-12

## LEGEND:

\* - Unit in mlrror image

- Architectural facade feature or sunshade





# A new dimension of luxury and urban chic

Every nook and corner in your exclusive abode is thoughtfully considered. From the refined details of the walk-in wardrobe in your master bedroom to the quality fittings in your bath areas. In the spacious living and dining rooms, the glass windows allow more natural lighting into the home while keeping the framing minimal.

## Type C1P 83 sqm / 893 sq ft

#01-29





#01-09

## LEGEND:

\* - Unit in mlrror image

- Architectural facade feature or sunshade



# GROUND

## Type C2P

98 sqm / 1055 sq ft

#01-13, #01-20, #01-28





#01-17\*

## LEGEND:

\* - Unit in mlrror image

- Architectural facade feature or sunshade



## Type C3P

102 sqm / 1098 sq ft

#01-01, #01-21





#01-04\*, #01-08\*, #01-25

## LEGEND:

\* - Unit in mlrror image

- Architectural facade feature or sunshade



# GROUND

## Type C4P

113 sqm / 1216 sq ft

#01-02, #01-27\*, #01-30



## LEGEND:

\* - Unit in mlrror image

☐ - Architectural facade feature or sunshade







#01-23\*

## LEGEND:

\* - Unit in mlrror image

☐ - Architectural facade feature or sunshade



# GROUND

## Type C5P(DK)

101 sqm / 1087 sq ft

#01-32



## LEGEND:

\* - Unit in mlrror image

☐ - Architectural facade feature or sunshade



## Type D1P

106 sqm / 1141 sq ft

#01-05





#01-14, #01-24\*

## LEGEND:

\* - Unit in mlrror image

- Architectural facade feature or sunshade



## GROUND UNIT

## Type D2P 111 sqm / 1195 sq ft

#01-19



## LEGEND:

\