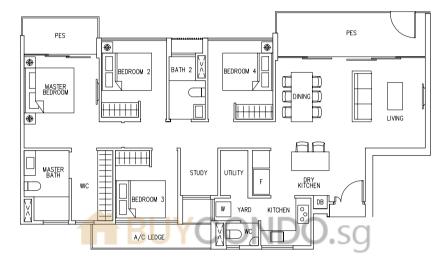

## Type D3

127 sqm / 1367 sq ft

#02-06, #04-06, #06-06, #08-06, #10-06, #12-06, #14-06, #02-11\*, #04-11\*, #06-11\*, #08-11\*, #10-11\*, #12-11\*, #14-11\*

## LEGEND:

\* - Unit in mlrror image

☐ - Architectural facade feature or sunshade

#02-07\*, #04-07\*, #06-07\*, #08-07\*, #10-07\*, #12-07\*, #14-07\*, #02-10, #04-10, #06-10, #08-10, #10-10, #12-10, #14-10