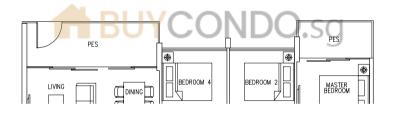

## Type C2

98 sqm / 1055 sq ft

#02-13, #04-13, #06-13, #08-13, #10-13, #12-13, #14-13, #02-20, #04-20, #06-20, #08-20, #10-20, #12-20, #14-20, #02-28, #04-28, #06-28, #08-28, #10-28, #12-28, #14-28

## LEGEND:

\* - Unit in mlrror image

☐ - Architectural facade feature or sunshade

#03-13, #05-13, #07-13, #09-13, #11-13, #13-13 #15-13, #03-20, #05-20, #07-20, #09-20, #11-20, #13-20, #15-20, #03-28, #05-28, #07-28, #09-28, #11-28, #13-28, #15-28