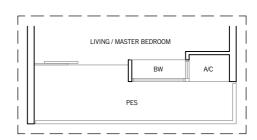

All plans are not drawn to scale and are subject to changes as may be approved by the relevant authorities. All floor areas are approximate measurements only and are subject to government resurvey.

Abbreviation: A/C (Air-Con Ledge), BW (Bay Window), HS (Household Shelter), PES (Private Enclosed Space), SC (Shoe Cabinet) and ST (Store).