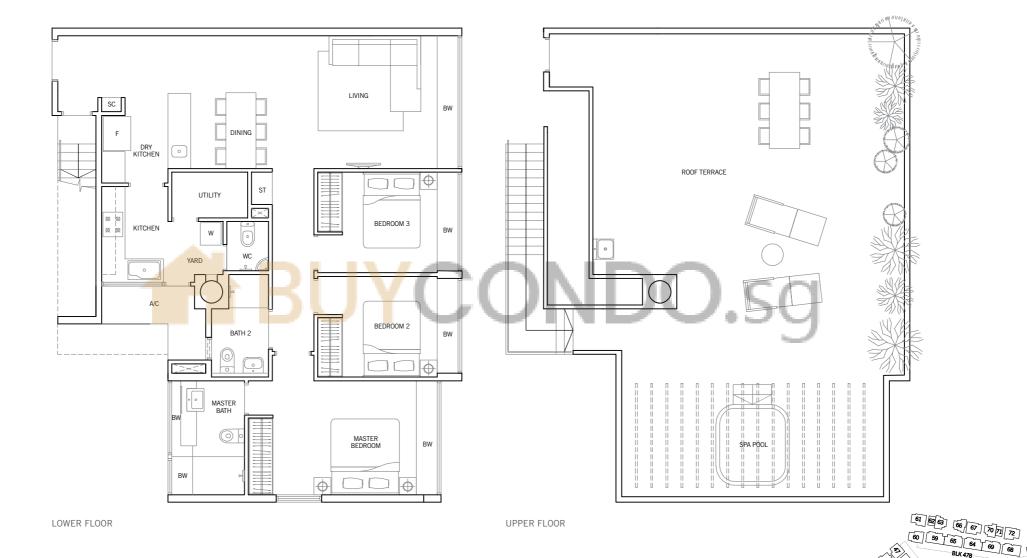

# TYPE PH14

199 sq m / 2,142 sq ft

#05-33, #05-34, #05-60

LOWER FLOOR

LOWER FLOOR

TYPE PH14a

197 sq m / 2,121 sq ft #05-61, #05-72

UPPER FLOOR

UPPER FLOOR

61 82 65 66 67 70 71 72

60 59 65 64 69 68

40 41 42 43