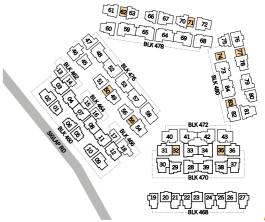

61 66 67 70 71 72

40 41 42 43

40 41 42 43 31 32 33 34 55 36 30 29 28 39 38 37

61 88 8 66 67 70 72 72 60 89 65 64 68 88

> 40 41 42 43 31 32 33 34 35 36

UPPER FLOOR

61 82 65 66 67 70 71 72

60 59 65 64 69 68

40 41 42 43