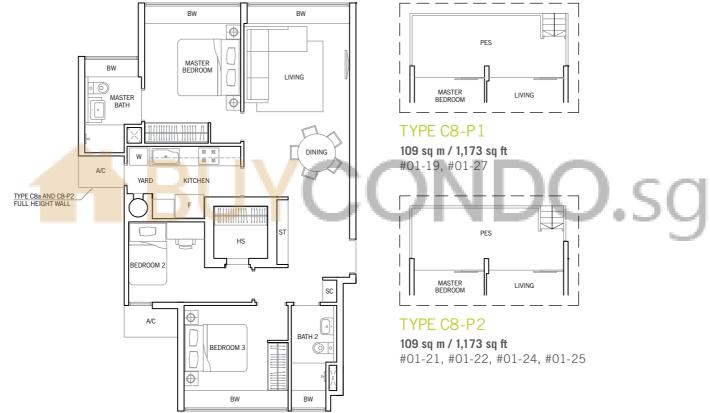

# TYPE C8

### 92 sq m / 990 sq ft

#02-19 to #04-19, #02-27 to #04-27

#### TYPE C8a

#### 92 sq m / 990 sq ft

#02-21 to #04-21, #02-22 to #04-22 #02-24 to #04-24, #02-25 to #04-25