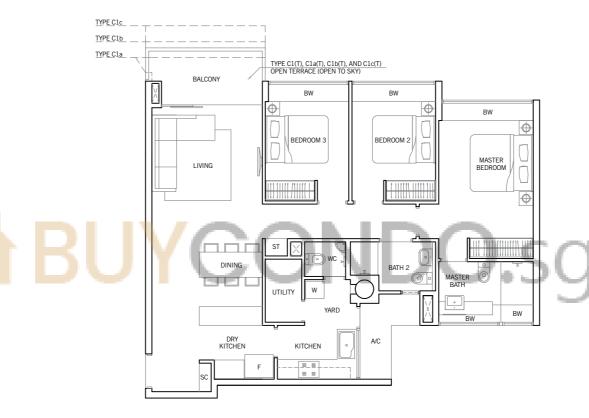

# TYPE C1

#### 112 sq m / 1,206 sq ft

#02-28 to #04-28, #02-39 to #04-39 #02-60, #03-60, #02-61, #03-61 #02-67, #03-67, #02-72, #03-72

# DRY KITCHEN KITCHEN UTILITY MASTER BATH MASTER BEDROOM LIVING BEDROOM 2 BEDROOM 3 BW Φ