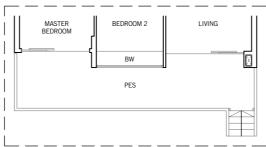

# TYPE B4

### 78 sq m / 840 sq ft

#02-13, #03-13, #02-14, #03-14 #02-15, #03-15, #02-16, #03-16 #02-17, #03-17