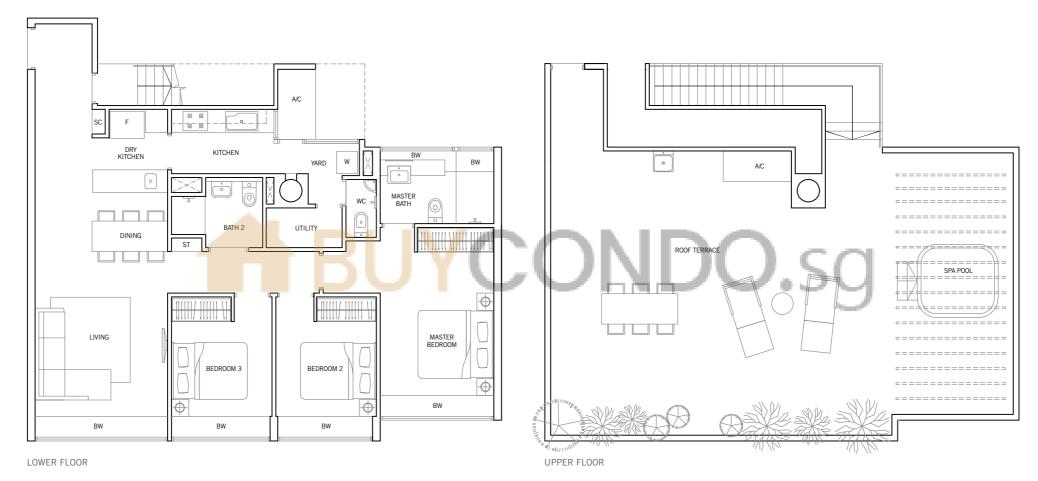

# TYPE PH14

199 sq m / 2,142 sq ft

#05-33, #05-34, #05-60

LOWER FLOOR

LOWER FLOOR

TYPE PH14a

197 sq m / 2,121 sq ft #05-61, #05-72

UPPER FLOOR

UPPER FLOOR

61 82 65 66 67 70 71 72

60 59 65 64 69 68

40 41 42 43