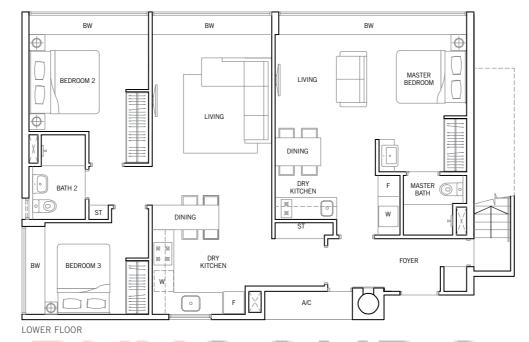

# DRY KITCHEN KITCHEN UTILITY MASTER BATH MASTER BEDROOM LIVING BEDROOM 2 BEDROOM 3 BW Φ