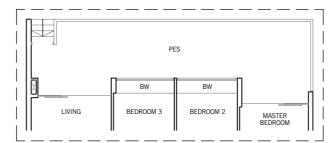

# TYPE B1

76 sq m / 818 sq ft

#01-01 to #05-01, #01-05 to #04-05 #01-06 to #05-06, #01-10 to #05-10