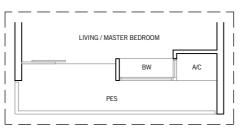

All plans are not drawn to scale and are subject to changes as may be approved by the relevant authorities. All floor areas are approximate measurements only and are subject to government resurvey.

Abbreviation: A/C (Air-Con Ledge), BW (Bay Window), HS (Household Shelter), PES (Private Enclosed Space), SC (Shoe Cabinet) and ST (Store).