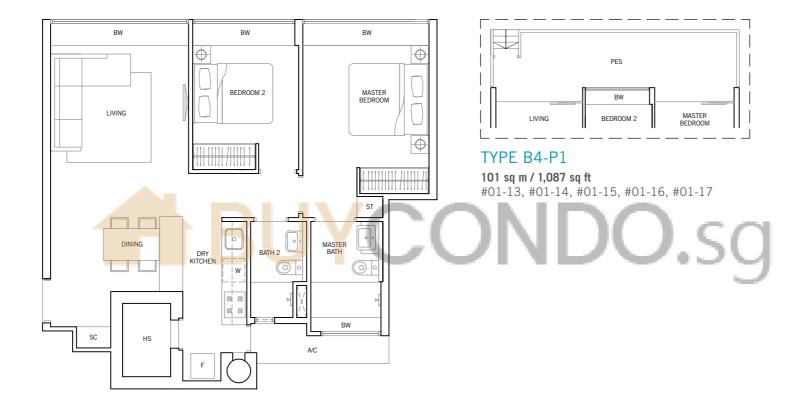

# TYPE B4

### 78 sq m / 840 sq ft

#02-13, #03-13, #02-14, #03-14 #02-15, #03-15, #02-16, #03-16 #02-17, #03-17