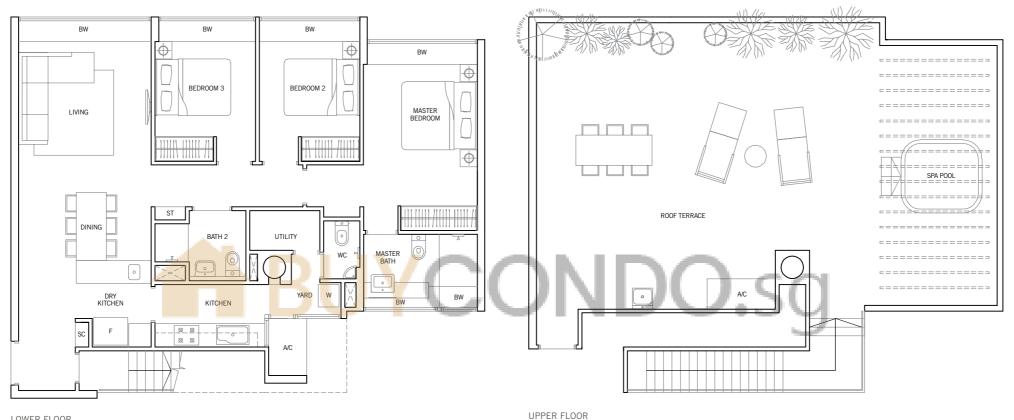

### 3 BEDROOM DUAL KEY ROOF TERRACE PENTHOUSE

### TYPE PH12

**289 sq m / 3,111 sq ft** #05-76

UPPER FLOOR

Area includes PES, A/C ledge, bay window, balcony, open terrace, roof terrace and void. Some units are mirror images of the apartment plans shown in the brochure. Please refer to the key plans for orientation.