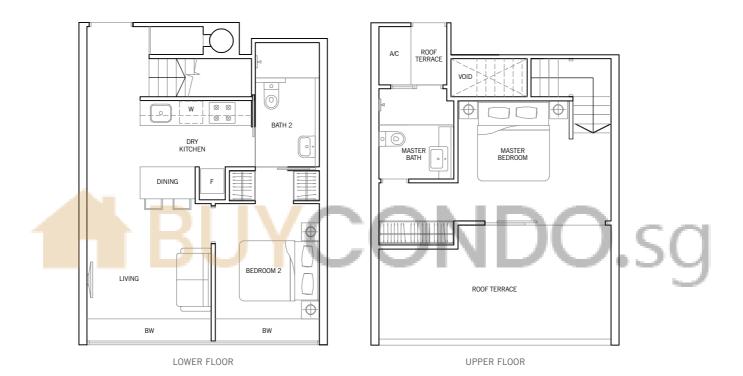

# TYPE PH14

199 sq m / 2,142 sq ft

#05-33, #05-34, #05-60

LOWER FLOOR

LOWER FLOOR

TYPE PH14a

197 sq m / 2,121 sq ft #05-61, #05-72

UPPER FLOOR