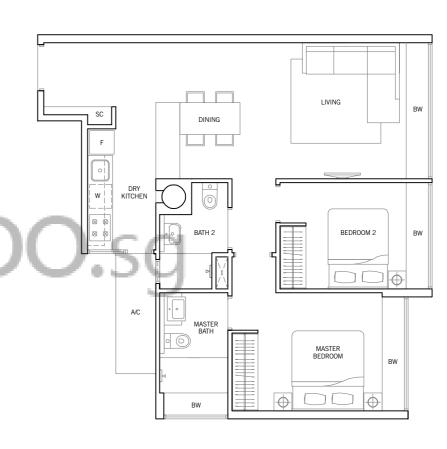

# TYPE B4

### 78 sq m / 840 sq ft

#02-13, #03-13, #02-14, #03-14 #02-15, #03-15, #02-16, #03-16 #02-17, #03-17