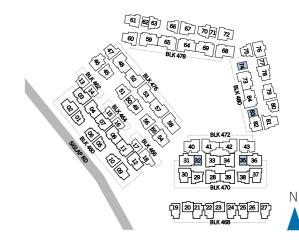

### 78 sq m / 840 sq ft

#02-13, #03-13, #02-14, #03-14 #02-15, #03-15, #02-16, #03-16 #02-17, #03-17





#### 2 BEDROOM + STUDY

# TYPE BS1

**89 sq m / 958 sq ft** #02-49 to #04-49

#### TYPE BS1(T)

**89 sq m / 958 sq ft** #05-49

#### TYPE BS1a

89 sq m / 958 sq ft

#02-45 to #04-45, #02-51 to #04-51 #02-56 to #04-56

#### TYPE BS1a(T)

**89 sq m / 958 sq ft** #05-45, #05-51, #05-56

#### TYPE BS1b

**93 sq m / 1,001 sq ft** #02-47, #03-47

#### TYPE BS1b(T)

**93 sq m / 1,001 sq ft** #04-47





#### TYPE BS1-P1

**111 sq m / 1,195 sq ft** #01-49



#### TYPE BS1-P2

**111 sq m / 1,195 sq ft** #01-45, #01-51, #01-56

### TYPE BS1-P3

111 sq m / 1,195 sq ft #01-47



### 2 BEDROOM LOFT

# TYPE BL1

92 sq m / 990 sq ft (includes 2 sq m of void area) #05-32, #05-35, #05-74, #05-83





# TYPE C1

#### 112 sq m / 1,206 sq ft

#02-28 to #04-28, #02-39 to #04-39 #02-60, #03-60, #02-61, #03-61 #02-67, #03-67, #02-72, #03-72

#### TYPE C1(T)

#### 112 sq m / 1,206 sq ft

#05-28, #05-39, #04-60, #04-61 #04-67, #04-72

#### TYPE C1a

111 sq m / 1,195 sq ft

#02-54 to #04-54

#### TYPE C1a(T)

**111 sq m / 1,195 sq ft** #05-54

#### TYPE C1b

113 sq m / 1,216 sq ft

#02-78, #03-78, #02-79, #03-79

#### TYPE C1b(T)

113 sq m / 1,216 sq ft

#04-78, #04-79

#### TYPE C1c

115 sq m / 1,238 sq ft

#01-33 to #03-33, #01-34 to #03-34

#### TYPE C1c(T)

115 sq m / 1,238 sq ft

#04-33, #04-34





# TYPE C1-P1

**124 sq m / 1,335 sq ft** #01-67

#### TYPE C1-P2

**124 sq m / 1,335 sq ft** #01-72





#### TYPE C1-P3

115 sq m / 1,238 sq ft #01-61



### TYPE C1-P6

**130 sq m / 1,399 s