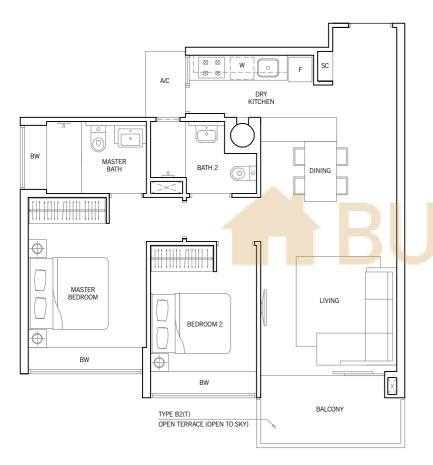

/ 581 sq ft** #01-62, #01-71



### TYPE A1-P3

**62 sq m / 667 sq ft** #01-50, #01-55, #01-83



#### TYPE A1-P2

**56 sq m / 603 sq ft** #01-77



#### TYPE A1-P4

**63 sq m / 678 sq ft** #01-74



# TYPE B1

76 sq m / 818 sq ft

#01-01 to #05-01, #01-05 to #04-05 #01-06 to #05-06, #01-10 to #05-10





### TYPE B1a

**81 sq m / 872 sq ft** #02-63 to #04-63, #02-66 to #04-66 #02-70 to #04-70, #02-75 to #04-75

#### TYPE B1a(T)

**81 sq m / 872 sq ft** #05-75



# TYPE B1a-P1

**93 sq m / 1,001 sq ft** #01-66





### TYPE B1a-P2

**93 sq m / 1,001 sq ft** #01-63



#### TYPE B1a-P

**90 sq m / 969 sq ft** #01-70



#### TYPE B1a-P4

**92 sq m / 990 sq ft** #01-75



# TYPE B2

80 sq m / 861 sq ft

#02-29 to #04 -29, #02-38 to #04-38

#### TYPE B2(T)

80 sq m / 861 sq ft

#05-29, #05-38





TYPE B3



#### TYPE B2-P1

95 sq m / 1,023 sq ft #01-29, #01-38





# TYPE B4

### 78 sq m / 840 sq ft

#02-13, #03-13, #02-14, #03-14 #02-15, #03-15, #02-16, #03-16 #02-17, #03-17





#### 2 BEDROOM + STUDY

# TYPE BS1

**89 sq m / 958 sq ft** #02-49 to #04-49

#### TYPE BS1(T)

**89 sq m / 958 sq ft** #05-49

#### TYPE BS1a

89 sq m / 958 sq ft

#02-45 to #04-45, #02-51 to #04-51 #02-56 to #04-56

#### TYPE BS1a(T)

**89 sq m / 958 sq ft** #05-45, #05-51, #05-56

#### TYPE BS1b

**93 sq m / 1,001 sq ft** #02-47, #03-47

#### TYPE BS1b(T)

**93 sq m / 1,001 sq ft** #04-47





#### TYPE BS1-P1

**111 sq m / 1,195 sq ft** #01-49



#### TYPE BS1-P2

**111 sq m / 1,195 sq ft** #01-45, #01-51, #01-56

### TYPE BS1-P3

111 sq m / 1,195 sq ft #01-47



### 2 BEDROOM LOFT

# TYPE BL1

92