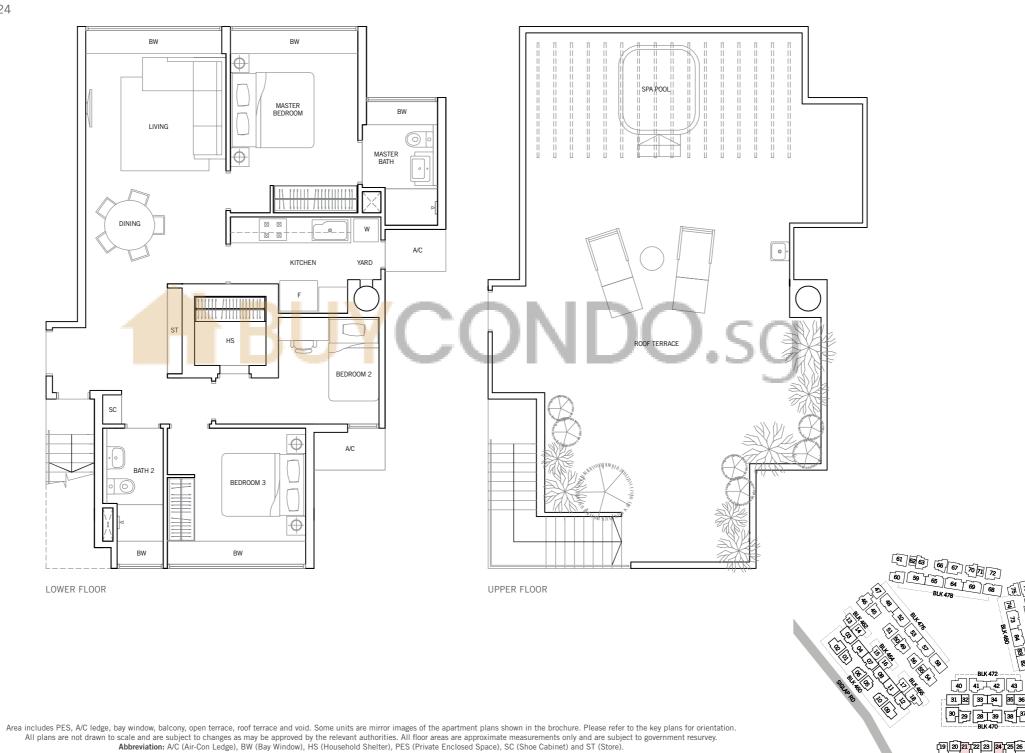

# TYPE PH14

199 sq m / 2,142 sq ft

#05-33, #05-34, #05-60

LOWER FLOOR

LOWER FLOOR

TYPE PH14a

197 sq m / 2,121 sq ft #05-61, #05-72

UPPER FLOOR

UPPER FLOOR

61 82 65 66 67 70 71 72

60 59 65 64 69 68

40 41 42 43

All plans are not drawn to scale and are subject to changes as may be approved by the relevant authorities. All floor areas are approximate measurements only and are subject to government resurvey.

Abbreviation: A/C (Air-Con Ledge), BW (Bay Window), HS (Household Shelter), PES (Private Enclosed Space), SC (Shoe Cabinet) and ST (Store).