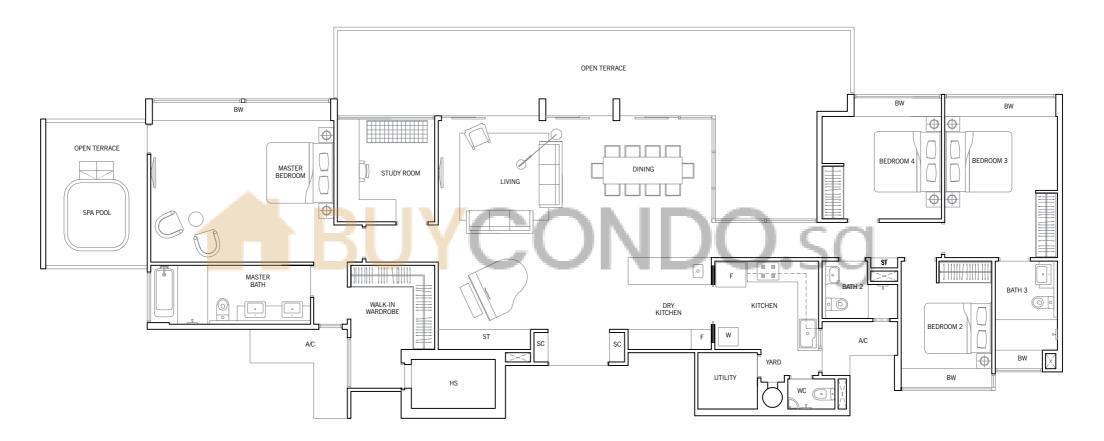

# DRY KITCHEN KITCHEN UTILITY MASTER BATH MASTER BEDROOM LIVING BEDROOM 2 BEDROOM 3 BW Φ