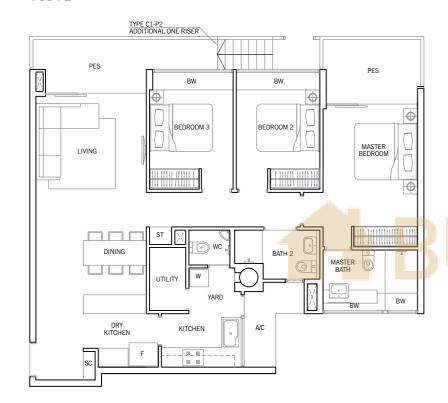

# TYPE C1-P1

**124 sq m / 1,335 sq ft** #01-67

#### TYPE C1-P2

**124 sq m / 1,335 sq ft** #01-72

# DRY KITCHEN KITCHEN UTILITY MASTER BATH MASTER BEDROOM LIVING BEDROOM 2 BEDROOM 3 BW Φ