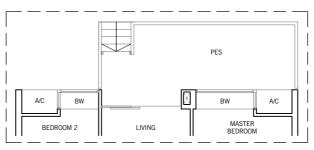

# TYPE D1

#### 73 sq m / 786 sq ft

#02-20 to #04-20, #02-23 to #04-23, #02-26 to #04-26

#### TYPE D1(T)

73 sq m / 786 sq ft

#05-20, #05-23, #05-26

TYPE D1-P1

**87 sq m / 936 sq ft** #01-20, #01-23, #01-26