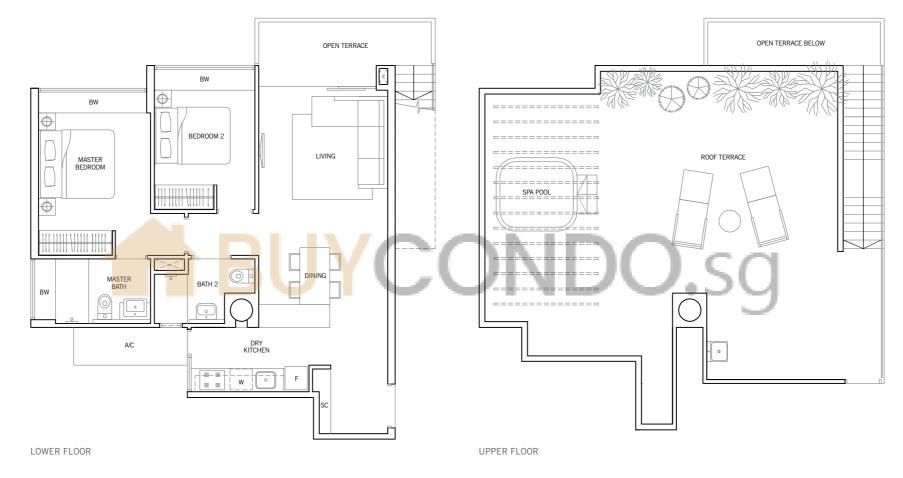

# TYPE PH14

199 sq m / 2,142 sq ft

#05-33, #05-34, #05-60

LOWER FLOOR

LOWER FLOOR

TYPE PH14a

197 sq m / 2,121 sq ft #05-61, #05-72

UPPER FLOOR