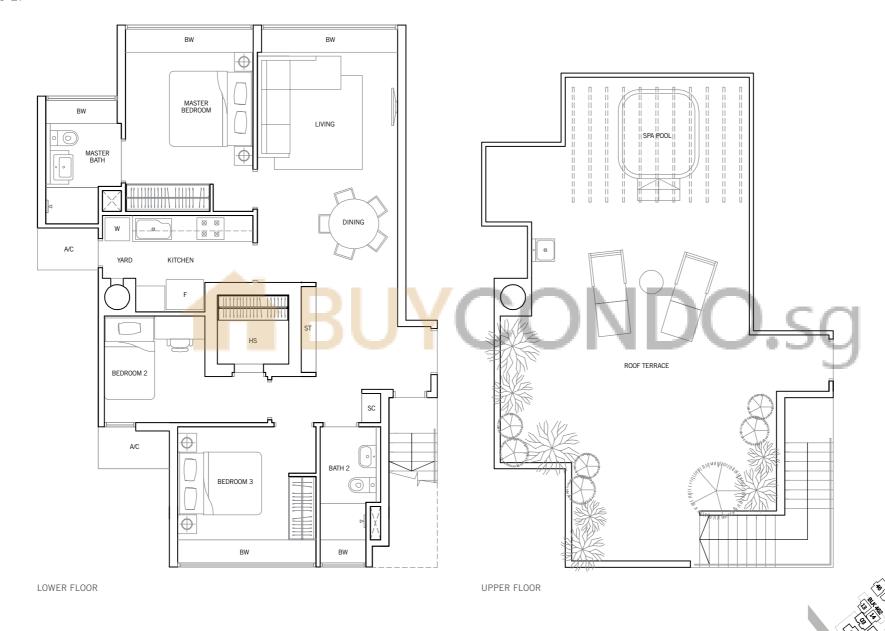

# TYPE PH14

199 sq m / 2,142 sq ft

#05-33, #05-34, #05-60

LOWER FLOOR

LOWER FLOOR

TYPE PH14a

197 sq m / 2,121 sq ft #05-61, #05-72

UPPER FLOOR

UPPER FLOOR

61 82 65 66 67 70 71 72

60 59 65 64 69 68

40 41 42 43