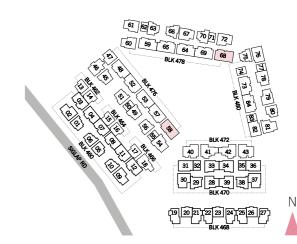

207 sq m / 2,228 sq ft

#05-04, #05-07, #05-11







#### 3 BEDROOM DUPLEX PENTHOUSE

# TYPE PH14

199 sq m / 2,142 sq ft

#05-33, #05-34, #05-60



LOWER FLOOR



LOWER FLOOR

TYPE PH14a

197 sq m / 2,121 sq ft #05-61, #05-72



UPPER FLOOR

UPPER FLOOR



61 82 65 66 67 70 71 72

60 59 65 64 69 68

40 41 42 43

#### 4 BEDROOM DUPLEX PENTHOUSE

# TYPE PH15

192 sq m / 2,067 sq ft

#05-31, #05-36, #05-82





LOWER FLOOR UPPER FLOOR



#### 4 BEDROOM + STUDY DUPLEX PENTHOUSE

# TYPE PH16

### 239 sq m / 2,573 sq ft

#05-48, #05-52, #05-57, #05-59 #05-65, #05-69

#### TYPE PH16a

#### 239 sq m / 2,573 sq ft

#05-53, #05-64, #05-73, #05-84



LOWER FLOOR UPPER FLOOR



### 4 BEDROOM + STUDY DUPLEX PENTHOUSE

# TYPE PH17

249 sq m / 2,680 sq ft

#05-58, #05-68





LOWER FLOOR UPPER FLOOR



### 4 BEDROOM + STUDY SINGLE LEVEL PENTHOUSE

# TYPE PH18

**275** sq m / **2,960** sq ft #03-40, #03-42