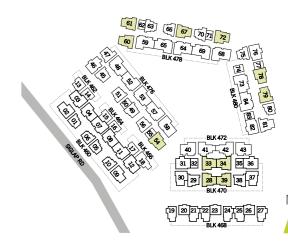

61 66 67 70 71 72

40 41 42 43

40 41 42 43 31 32 33 34 55 36 30 29 28 39 38 37

61 88 8 66 67 70 72 72 60 89 65 64 68 88

> 40 41 42 43 31 32 33 34 35 36

UPPER FLOOR

61 82 65 66 67 70 71 72

60 59 65 64 69 68

40 41 42 43