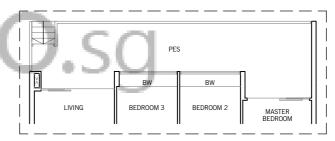

# TYPE B1

76 sq m / 818 sq ft

#01-01 to #05-01, #01-05 to #04-05 #01-06 to #05-06, #01-10 to #05-10