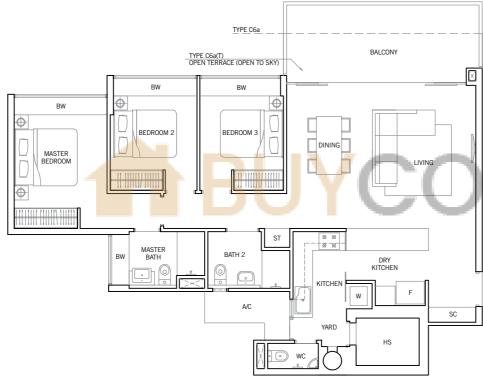

# TYPE C6

**126** sq m / 1,356 sq ft #02-41, #02-42

#### TYPE C6a

119 sq m / 1,281 sq ft #02-18

#### TYPE C6a(T)

119 sq m / 1,281 sq ft #03-18

#### TYPE C6-P1

**148 sq m / 1,593 sq ft** #01-41, #01-42

### TYPE C6-P2

**148 sq m / 1,593 sq ft** #01-18