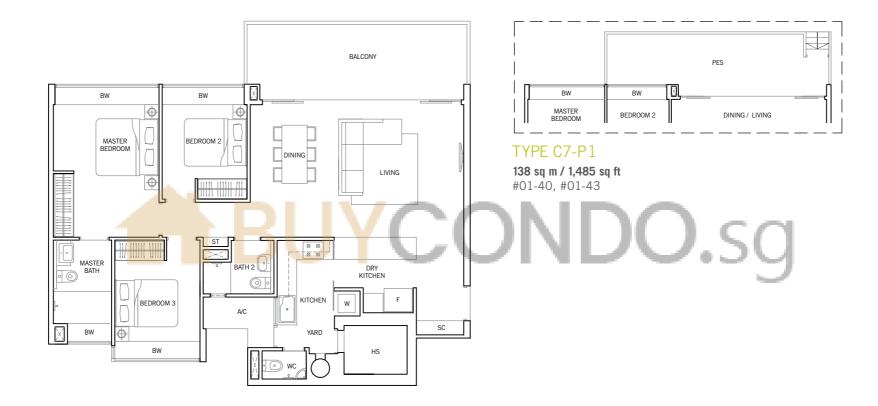

ome units are mirror images of the apartment plans shown in the brochure. Please refer to the key plans for orientation.

All plans are not drawn to scale and are subject to changes as may be approved by the relevant authorities. All floor areas are approximate measurements only and are subject to government resurvey.

Abbreviation: A/C (Air-Con Ledge), BW (Bay Window), HS (Household Shelter), PES (Private Enclosed Space), SC (Shoe Cabinet) and ST (Store).

61 66 67 70 71 72

# TYPE C6

**126** sq m / 1,356 sq ft #02-41, #02-42

#### TYPE C6a

119 sq m / 1,281 sq ft #02-18

#### TYPE C6a(T)

119 sq m / 1,281 sq ft #03-18





#### TYPE C6-P1

**148 sq m / 1,593 sq ft** #01-41, #01-42



### TYPE C6-P2

**148 sq m / 1,593 sq ft** #01-18



# TYPE C7

130 sq m / 1,399 sq ft

#02-40, #02-43





# TYPE C8

### 92 sq m / 990 sq ft

#02-19 to #04-19, #02-27 to #04-27

#### TYPE C8a

#### 92 sq m / 990 sq ft

#02-21 to #04-21, #02-22 to #04-22 #02-24 to #04-24, #02-25 to #04-25



# DUAL KEY UNITS: 2 homes under one roof



Living together doesn't mean you have to live apart from freedom.

Our unique selection of dual key units is ideal for families living with grandparents, or young adults who want to stay with parents without compromising their privacy. Savvy homeowners could also get more out of their investment by having a tenant in the adjoining space.

Take your pick of 1-bedroom units with an adjoining studio apartment, or 2-bedroom units with an additional studio apartment. Now you never have to be in 2 minds about sharing the same roof.



### 2 BEDROOM DUAL KEY

# TYPE