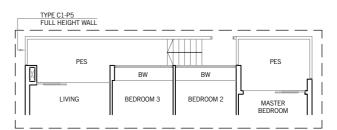

# TYPE B1

76 sq m / 818 sq ft

#01-01 to #05-01, #01-05 to #04-05 #01-06 to #05-06, #01-10 to #05-10