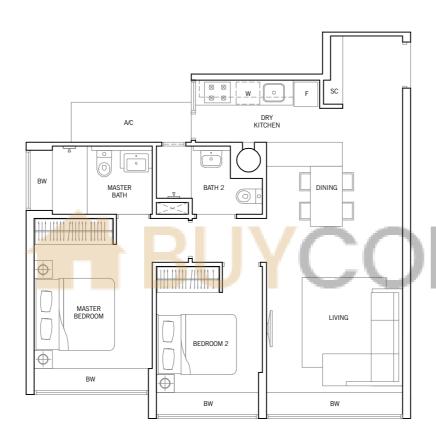

# TYPE B1

76 sq m / 818 sq ft

#01-01 to #05-01, #01-05 to #04-05 #01-06 to #05-06, #01-10 to #05-10

### TYPE B1a

**81 sq m / 872 sq ft** #02-63 to #04-63, #02-66 to #04-66 #02-70 to #04-70, #02-75 to #04-75

#### TYPE B1a(T)

**81 sq m / 872 sq ft** #05-75