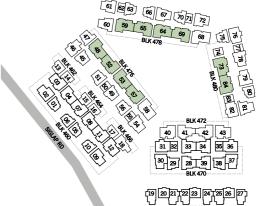

1,485 sq ft** #01-82



TYPE D2-P2

**121 sq m / 1,302 sq ft** #01-76



### 3 BEDROOM DUAL KEY

# TYPE D3

112 sq m / 1,206 sq ft #02-46 to #04-46

TYPE D3(T)
112 sn m / 1 206

**112 sq m / 1,206 sq ft** #05-46





# TYPE E1

#### 148 sq m / 1,593 sq ft

#02-48, #03-48, #02-52, #03-52, #02-57, #03-57 #02-59, #03-59, #02-65, #03-65, #02-69, #03-69

#### TYPE E1(T)

#### 148 sq m / 1,593 sq ft

#04-48, #04-52, #04-57, #04-59, #04-65, #04-69

#### TYPE E1a

#### 148 sq m / 1,593 sq ft

#02-53, #03-53, #02-64, #03-64, #02-73, #03-73 #02-84, #03-84

#### TYPE E1a(T)

#### 148 sq m / 1,593 sq ft

#04-53, #04-64, #04-73, #04-84





#### TYPE E1-P1

**174 sq m / 1,873 sq ft** #01-48, #01-52, #01-57 #01-59, #01-69

#### TYPE E1-P2

174 sq m / 1,873 sq ft

#01-53, #01-64, #01-65 #01-73, #01-84



# TYPE E2

152 sq m / 1,636 sq ft

#02-58, #03-58, #02-68, #03-68

TYPE E2(T)

152 sq m / 1,636 sq ft

#04-58, #04-68





TYPE E2-P1 179 sq m / 1,927 sq ft #01-58, #01-68

#01-68 SQ



# TYPE PH1

**153 sq m / 1,647 sq ft** #05-05





# TYPE PH2

**171 sq m / 1,841 sq ft** #05-66





# TYPE PH3

209 sq m / 2,250 sq ft

#05-63, #05-70





# TYPE PH4

158 sq m / 1,701 sq ft #05-80





### 2 BEDROOM + STUDY ROOF TERRACE PENTHOUSE

# TYPE PH5

**178 sq m / 1,916 sq ft** #05-47





# TYPE PH6

213 sq m / 2,293 sq ft

#05-67, #05-78, #05-79



LOWER FLOOR



LOWER FLOOR

#### TYPE PH6a

213 sq m / 2,293 sq ft #05-02, #05-09



# TYPE PH7

**217 sq m / 2,336 sq ft** #05-81





# TYPE PH8

**223** sq m / 2,400 sq ft #05-30, #05-37



Area includes PES, A/C ledge, bay window, balcony, open