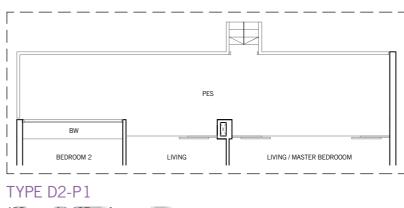

# TYPE D2

### 113 sq m / 1,216 sq ft

#01-31 to #03-31, #01-36 to #03-36 #02-76, #03-76, #02-82, #03-82

#### TYPE D2(T)

#### 113 sq m / 1,216 sq ft

#04-31, #04-36, #04-76, #04-82

**138 sq m / 1,485 sq ft** #01-82

TYPE D2-P2

**121 sq m / 1,302 sq ft** #01-76