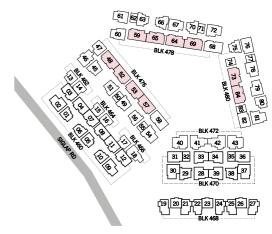

2 33 34 35 36

#### 3 BEDROOM DUPLEX PENTHOUSE

# TYPE PH13

207 sq m / 2,228 sq ft

#05-03, #05-08, #05-12

### TYPE PH13a

207 sq m / 2,228 sq ft

#05-04, #05-07, #05-11







#### 3 BEDROOM DUPLEX PENTHOUSE

# TYPE PH14

199 sq m / 2,142 sq ft

#05-33, #05-34, #05-60



LOWER FLOOR



LOWER FLOOR

TYPE PH14a

197 sq m / 2,121 sq ft #05-61, #05-72



UPPER FLOOR

UPPER FLOOR



61 82 65 66 67 70 71 72

60 59 65 64 69 68

40 41 42 43

#### 4 BEDROOM DUPLEX PENTHOUSE

# TYPE PH15

192 sq m / 2,067 sq ft

#05-31, #05-36, #05-82





LOWER FLOOR UPPER FLOOR



#### 4 BEDROOM + STUDY DUPLEX PENTHOUSE

# TYPE PH16

### 239 sq m / 2,573 sq ft

#05-48, #05-52, #05-57, #05-59 #05-65, #05-69

#### TYPE PH16a

#### 239 sq m / 2,573 sq ft

#05-53, #05-64, #05-73, #05-84



LOWER FLOOR UPPER FLOOR



### 4 BEDROOM + STUDY DUPLEX PENTHOUSE

# TYPE PH17

249 sq m / 2,680 sq ft

#05-58, #05-68





LOWER FLOOR UPPER FLOOR



### 4 BEDROOM + STUDY SINGLE LEVEL PENTHOUSE

# TYPE PH18

**275** sq m / **2,960** sq ft #03-40, #03-42