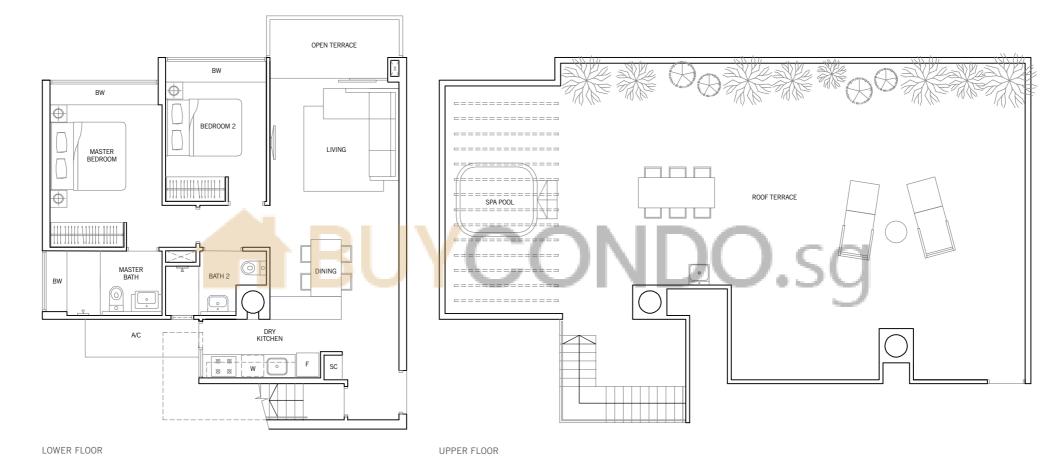

# TYPE PH14

199 sq m / 2,142 sq ft

#05-33, #05-34, #05-60

LOWER FLOOR

LOWER FLOOR

TYPE PH14a

197 sq m / 2,121 sq ft #05-61, #05-72

UPPER FLOOR

UPPER FLOOR

61 82 65 66 67 70 71 72

60 59 65 64 69 68

40 41 42 43