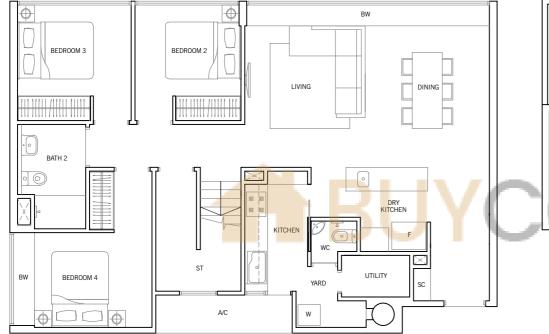

# TYPE PH14

199 sq m / 2,142 sq ft

#05-33, #05-34, #05-60

LOWER FLOOR

LOWER FLOOR

TYPE PH14a

197 sq m / 2,121 sq ft #05-61, #05-72

UPPER FLOOR

UPPER FLOOR

61 82 65 66 67 70 71 72

60 59 65 64 69 68

40 41 42 43