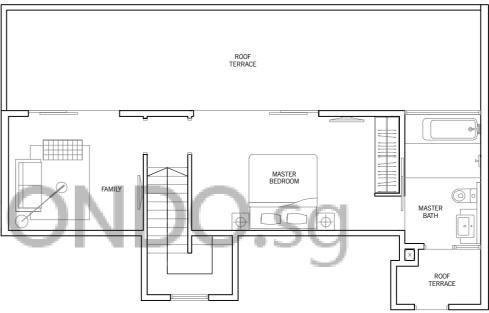

# TYPE PH14

199 sq m / 2,142 sq ft

#05-33, #05-34, #05-60

LOWER FLOOR

LOWER FLOOR

TYPE PH14a

197 sq m / 2,121 sq ft #05-61, #05-72

UPPER FLOOR

UPPER FLOOR

61 82 65 66 67 70 71 72

60 59 65 64 69 68

40 41 42 43