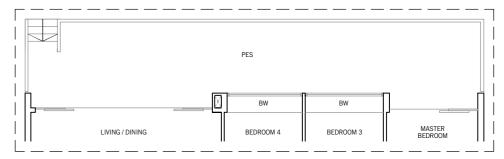

# TYPE E2

152 sq m / 1,636 sq ft

#02-58, #03-58, #02-68, #03-68

TYPE E2(T)

152 sq m / 1,636 sq ft

#04-58, #04-68

TYPE E2-P1 179 sq m / 1,927 sq ft #01-58, #01-68

#01-68 SQ