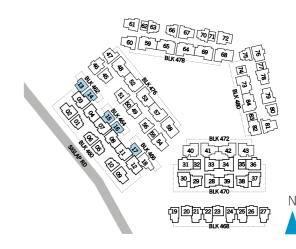

61 66 67 70 71 72

40 41 42 43

40 41 42 43 31 32 33 34 55 36 30 29 28 39 38 37

61 88 8 66 67 70 72 72 60 89 65 64 68 88

> 40 41 42 43 31 32 33 34 35 36

UPPER FLOOR

61 82 65 66 67 70 71 72

60 59 65 64 69 68

40 41 42 43