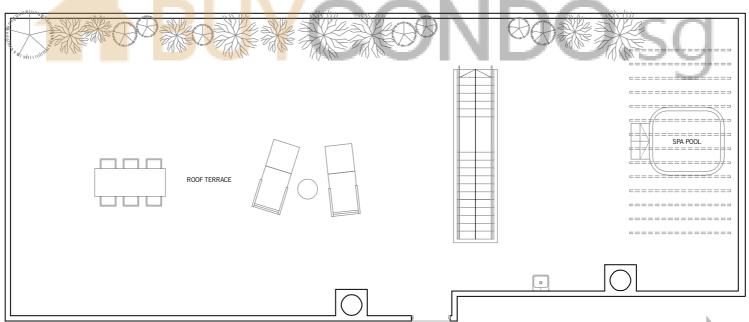

# TYPE PH13

207 sq m / 2,228 sq ft

#05-03, #05-08, #05-12

### TYPE PH13a

207 sq m / 2,228 sq ft

#05-04, #05-07, #05-11