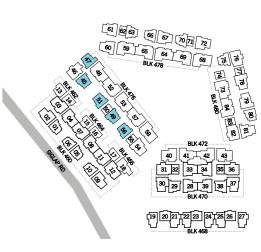

0 sq m / 861 sq ft

#05-29, #05-38





TYPE B3



#### TYPE B2-P1

95 sq m / 1,023 sq ft #01-29, #01-38





# TYPE B4

### 78 sq m / 840 sq ft

#02-13, #03-13, #02-14, #03-14 #02-15, #03-15, #02-16, #03-16 #02-17, #03-17





#### 2 BEDROOM + STUDY

# TYPE BS1

**89 sq m / 958 sq ft** #02-49 to #04-49

#### TYPE BS1(T)

**89 sq m / 958 sq ft** #05-49

#### TYPE BS1a

89 sq m / 958 sq ft

#02-45 to #04-45, #02-51 to #04-51 #02-56 to #04-56

#### TYPE BS1a(T)

**89 sq m / 958 sq ft** #05-45, #05-51, #05-56

#### TYPE BS1b

**93 sq m / 1,001 sq ft** #02-47, #03-47

#### TYPE BS1b(T)

**93 sq m / 1,001 sq ft** #04-47





#### TYPE BS1-P1

**111 sq m / 1,195 sq ft** #01-49



#### TYPE BS1-P2

**111 sq m / 1,195 sq ft** #01-45, #01-51, #01-56

### TYPE BS1-P3

111 sq m / 1,195 sq ft #01-47



### 2 BEDROOM LOFT

# TYPE BL1

92 sq m / 990 sq ft (includes 2 sq m of void area) #05-32, #05-35, #05-74, #05-83





# TYPE C1

#### 112 sq m / 1,206 sq ft

#02-28 to #04-28, #02-39 to #04-39 #02-60, #03-60, #02-61, #03-61 #02-67, #03-67, #02-72, #03-72

#### TYPE C1(T)

#### 112 sq m / 1,206 sq ft

#05-28, #05-39, #04-60, #04-61 #04-67, #04-72

#### TYPE C1a

111 sq m / 1,195 sq ft

#02-54 to #04-54

#### TYPE C1a(T)

**111 sq m / 1,195 sq ft** #05-54

#### TYPE C1b

113 sq m / 1,216 sq ft

#02-78, #03-78, #02-79, #03-79

#### TYPE C1b(T)

113 sq m / 1,216 sq ft

#04-78, #04-79

#### TYPE C1c

115 sq m / 1,238 sq ft

#01-33 to #03-33, #01-34 to #03-34

#### TYPE C1c(T)

115 sq m / 1,238 sq ft

#04-33, #04-34





# TYPE C1-P1

**124 sq m / 1,335 sq ft** #01-67

#### TYPE C1-P2

**124