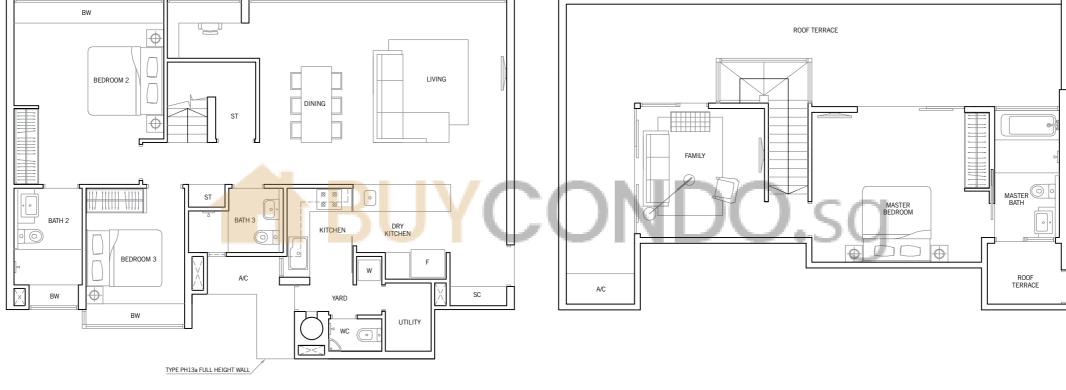

# TYPE PH13

207 sq m / 2,228 sq ft

#05-03, #05-08, #05-12

### TYPE PH13a

207 sq m / 2,228 sq ft

#05-04, #05-07, #05-11