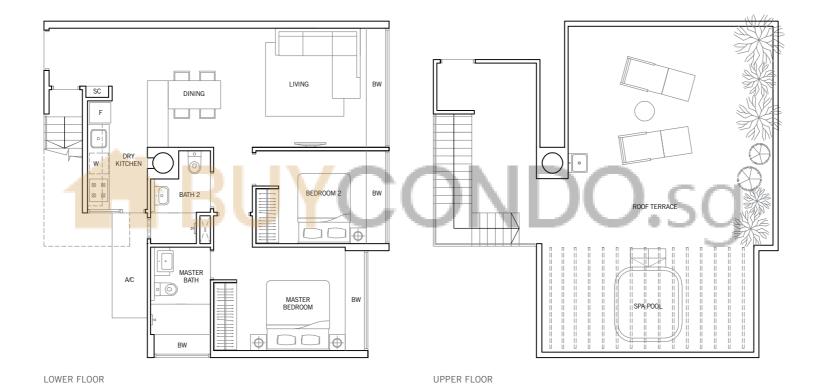

# TYPE PH15

192 sq m / 2,067 sq ft

#05-31, #05-36, #05-82

LOWER FLOOR UPPER FLOOR