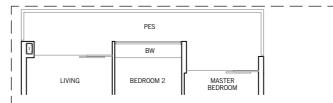

# TYPE B1

76 sq m / 818 sq ft

#01-01 to #05-01, #01-05 to #04-05 #01-06 to #05-06, #01-10 to #05-10