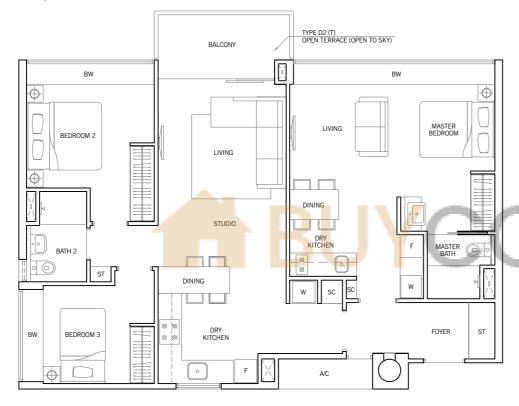

# TYPE D2

### 113 sq m / 1,216 sq ft

#01-31 to #03-31, #01-36 to #03-36 #02-76, #03-76, #02-82, #03-82

#### TYPE D2(T)

#### 113 sq m / 1,216 sq ft

#04-31, #04-36, #04-76, #04-82

**138 sq m / 1,485 sq ft** #01-82

TYPE D2-P2

**121 sq m / 1,302 sq ft** #01-76