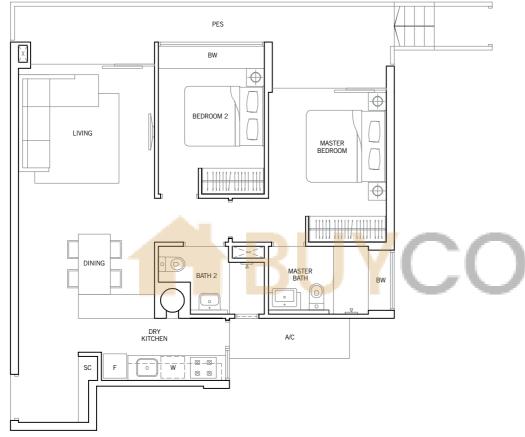

# TYPE B1

76 sq m / 818 sq ft

#01-01 to #05-01, #01-05 to #04-05 #01-06 to #05-06, #01-10 to #05-10