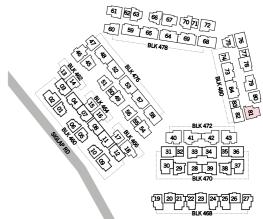

61 66 67 70 71 72

40 41 42 43 31 32 33 34 55 36 30 29 28 39 38 37

61 88 8 66 67 70 72 72 60 89 65 64 68 88

> 40 41 42 43 31 32 33 34 35 36

UPPER FLOOR

61 82 65 66 67 70 71 72

60 59 65 64 69 68

40 41 42 43