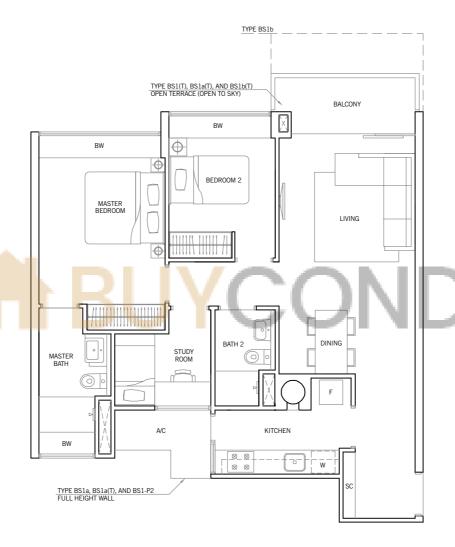

# TYPE BS1

**89 sq m / 958 sq ft** #02-49 to #04-49

#### TYPE BS1(T)

**89 sq m / 958 sq ft** #05-49

#### TYPE BS1a

89 sq m / 958 sq ft

#02-45 to #04-45, #02-51 to #04-51 #02-56 to #04-56

#### TYPE BS1a(T)

**89 sq m / 958 sq ft** #05-45, #05-51, #05-56

#### TYPE BS1b

**93 sq m / 1,001 sq ft** #02-47, #03-47

#### TYPE BS1b(T)

**93 sq m / 1,001 sq ft** #04-47