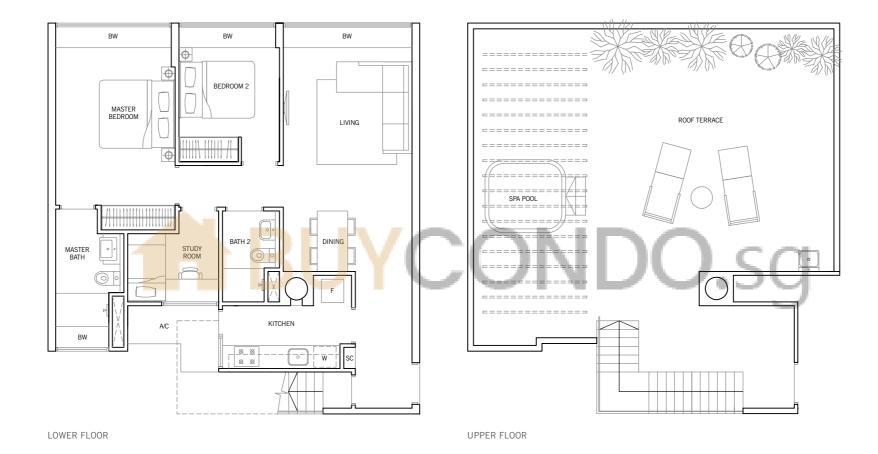

# TYPE PH5

**178 sq m / 1,916 sq ft** #05-47

### 2 BEDROOM + STUDY ROOF TERRACE PENTHOUSE