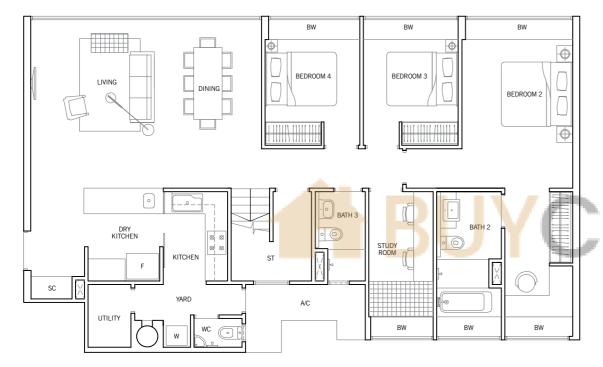

# DRY KITCHEN KITCHEN UTILITY MASTER BATH MASTER BEDROOM LIVING BEDROOM 2 BEDROOM 3 BW Φ