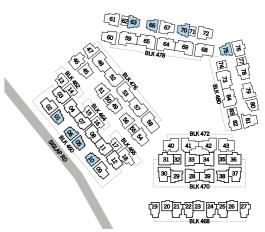

# TYPE PH8

**223** sq m / 2,400 sq ft #05-30, #05-37

Area includes PES, A/C ledge, bay window, balcony, open terrace, roof terrace and void. Some units are mirror images of the apartment plans shown in the brochure. Please refer to the key plans for orientation.

All plans are not drawn to scale and are subject to changes as may be approved by the relevant authorities. All floor areas are approximate measurements only and are subject to government resurvey.

Abbreviation: A/C (Air-Con Ledge), BW (Bay Window), HS (Household Shelter), PES (Private Enclosed Space), SC (Shoe Cabinet) and ST (Store).

# TYPE PH9

172 sq m / 1,851 sq ft

#05-19, #05-27

Area includes PES, A/C ledge, bay window, balcony, open terrace, roof terrace and void. Some units are mirror images of the apartment plans shown in the brochure. Please refer to the key plans for orientation.

40 41 42 43 31 32 33 34 55 36 30 29 28 39 38 37

61 88 8 66 67 70 72 72 60 89 65 64 68 88

> 40 41 42 43 31 32 33 34 35 36

UPPER FLOOR

61 82 65 66 67 70 71 72

60 59 65 64 69 68

40 41 42 43