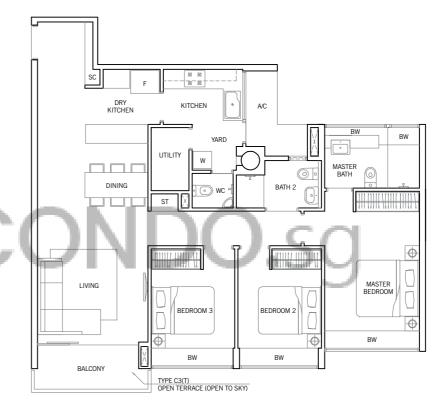

# TYPE C3

113 sq m / 1,216 sq ft #02-81, #03-81

#### TYPE C3(T)

113 sq m / 1,216 sq ft #04-81

#### TYPE C3-P1

118 sq m / 1,270 sq ft #01-81