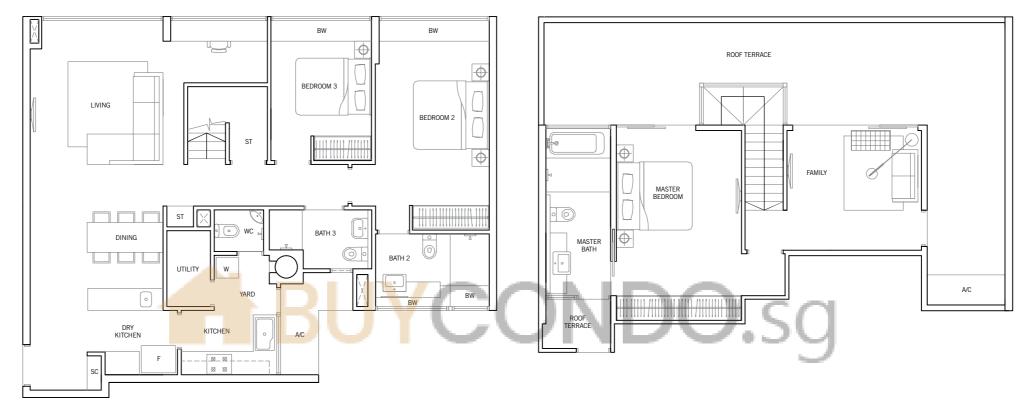

All plans are not drawn to scale and are subject to changes as may be approved by the relevant authorities. All floor areas are approximate measurements only and are subject to government resurvey.

Abbreviation: A/C (Air-Con Ledge), BW (Bay Window), HS (Household Shelter), PES (Private Enclosed Space), SC (Shoe Cabinet) and ST (Store).