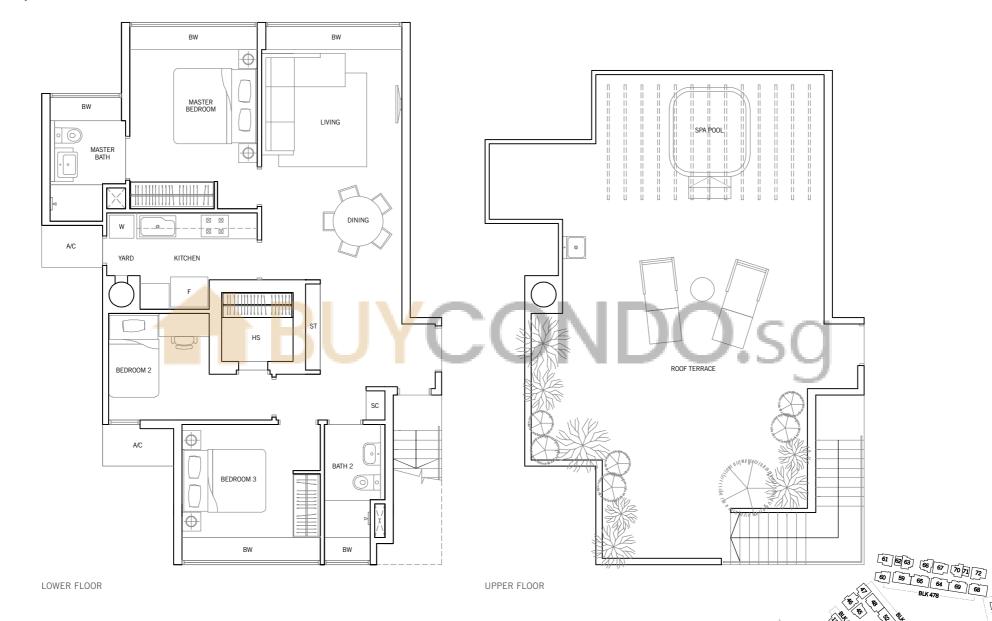

# TYPE PH14

199 sq m / 2,142 sq ft

#05-33, #05-34, #05-60

LOWER FLOOR

LOWER FLOOR

TYPE PH14a

197 sq m / 2,121 sq ft #05-61, #05-72

UPPER FLOOR

UPPER FLOOR

61 82 65 66 67 70 71 72

60 59 65 64 69 68

40 41 42 43