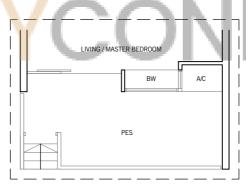

All plans are not drawn to scale and are subject to changes as may be approved by the relevant authorities. All floor areas are approximate measurements only and are subject to government resurvey.

Abbreviation: A/C (Air-Con Ledge), BW (Bay Window), HS (Household Shelter), PES (Private Enclosed Space), SC (Shoe Cabinet) and ST (Store).