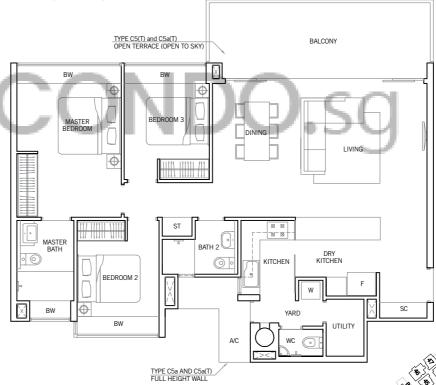

# TYPE C5

#### 129 sq m / 1,389 sq ft

#01-03 to #03-03, #01-08 to #03-08, #01-12 to #03-12

#### TYPE C5(T)

#### 129 sq m / 1,389 sq ft

#04-03, #04-08, #04-12

#### TYPE C5a

#### 129 sq m / 1,389 sq ft

#01-04 to #03-04, #01-07 to #03-07, #01-11 to #03-11

#### TYPE C5a(T)

#### 129 sq m / 1,389 sq ft

#04-04, #04-07, #04-11

Area includes PES, A/C ledge, bay window, balcony, open terrace, roof terrace and void. Some units are mirror images of the apartment plans shown in the brochure. Please refer to the key plans for orientation.