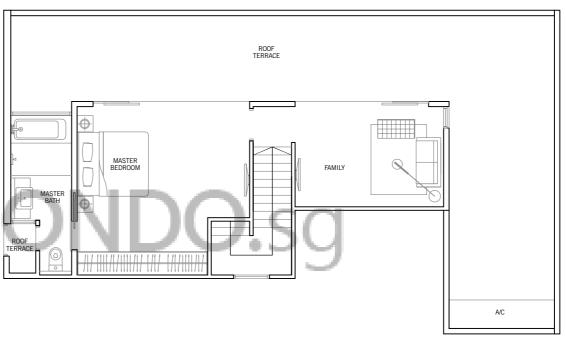

# DRY KITCHEN KITCHEN UTILITY MASTER BATH MASTER BEDROOM LIVING BEDROOM 2 BEDROOM 3 BW Φ