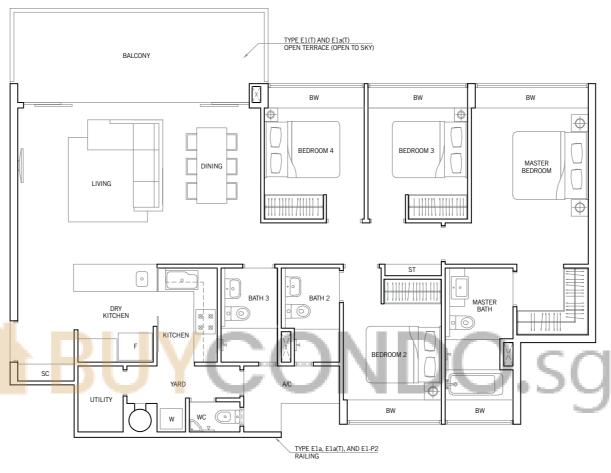

# TYPE E1

#### 148 sq m / 1,593 sq ft

#02-48, #03-48, #02-52, #03-52, #02-57, #03-57 #02-59, #03-59, #02-65, #03-65, #02-69, #03-69