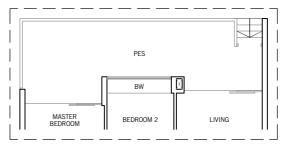

#### TYPE BS1-P1

**111 sq m / 1,195 sq ft** #01-49

#### TYPE BS1-P2

**111 sq m / 1,195 sq ft** #01-45, #01-51, #01-56

### TYPE BS1-P3

111 sq m / 1,195 sq ft #01-47