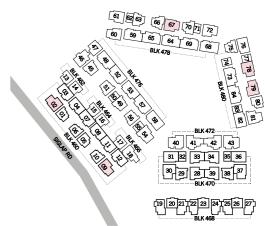

61 66 67 70 71 72

40 41 42 43 31 32 33 34 55 36 30 29 28 39 38 37

61 88 8 66 67 70 72 72 60 89 65 64 68 88

> 40 41 42 43 31 32 33 34 35 36

UPPER FLOOR

61 82 65 66 67 70 71 72

60 59 65 64 69 68

40 41 42 43