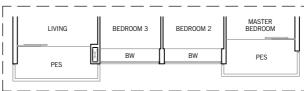

# TYPE C3

113 sq m / 1,216 sq ft #02-81, #03-81

#### TYPE C3(T)

113 sq m / 1,216 sq ft #04-81

#### TYPE C3-P1

118 sq m / 1,270 sq ft #01-81