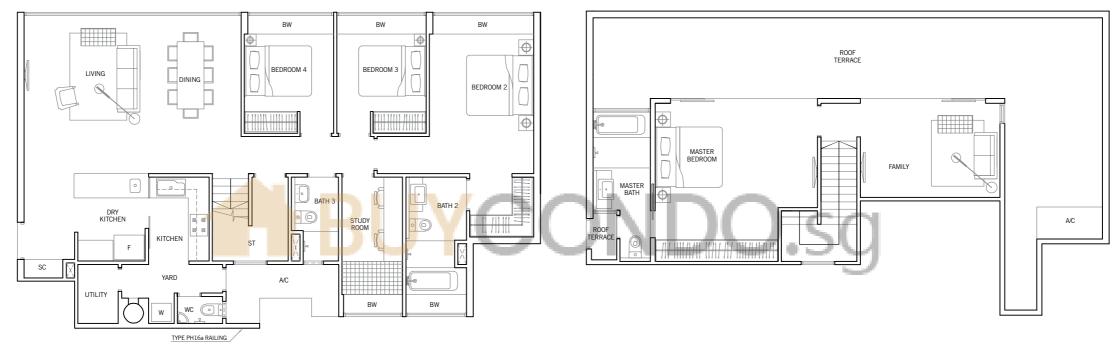

# TYPE PH15

192 sq m / 2,067 sq ft

#05-31, #05-36, #05-82

LOWER FLOOR UPPER FLOOR

#### 4 BEDROOM + STUDY DUPLEX PENTHOUSE

# TYPE PH16

### 239 sq m / 2,573 sq ft

#05-48, #05-52, #05-57, #05-59 #05-65, #05-69