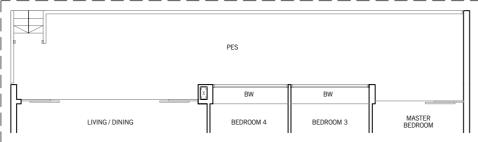

# TYPE E1

#### 148 sq m / 1,593 sq ft

#02-48, #03-48, #02-52, #03-52, #02-57, #03-57 #02-59, #03-59, #02-65, #03-65, #02-69, #03-69