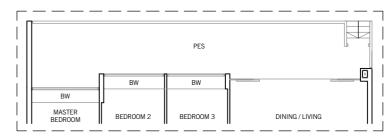

### 2 BEDROOM + STUDY ROOF TERRACE PENTHOUSE

# TYPE PH5

**178 sq m / 1,916 sq ft** #05-47