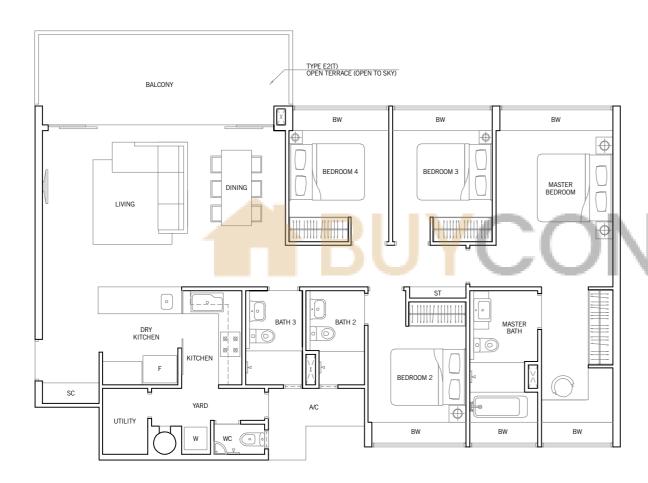

# TYPE E2

152 sq m / 1,636 sq ft

#02-58, #03-58, #02-68, #03-68

TYPE E2(T)

152 sq m / 1,636 sq ft

#04-58, #04-68

TYPE E2-P1 179 sq m / 1,927 sq ft #01-58, #01-68

#01-68 SQ