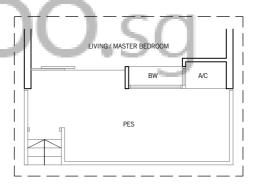

#### 1 BEDROOM + STUDY

# TYPE A1

### 48 sq m / 517 sq ft

#01-32 to #04-32, #01-35 to #04-35, #02-50 to #05-50 #02-55 to #05-55, #02-62 to #05-62, #02-71 to #05-71 #02-74 to #04-74, #02-77 to #05-77, #02-83 to #04-83