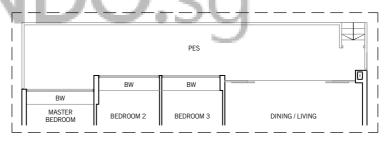

### 2 BEDROOM + STUDY ROOF TERRACE PENTHOUSE

# TYPE PH5

**178 sq m / 1,916 sq ft** #05-47