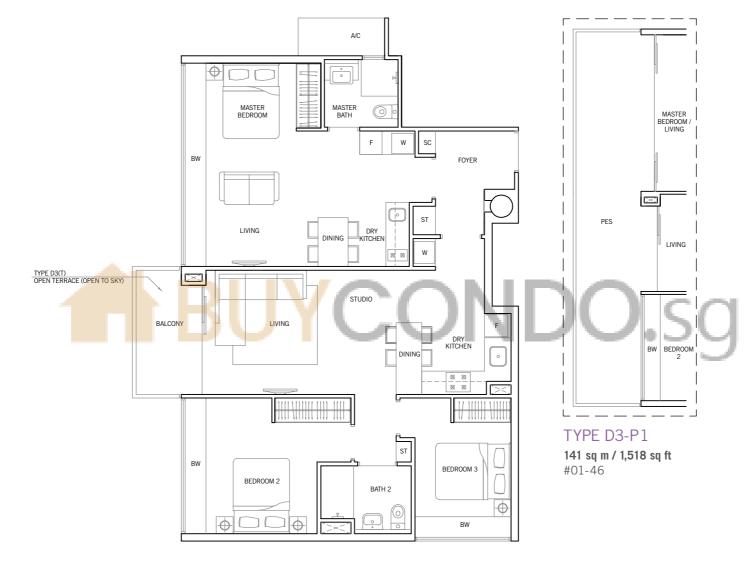

### 3 BEDROOM DUAL KEY

# TYPE D3

112 sq m / 1,206 sq ft #02-46 to #04-46

TYPE D3(T)
112 sn m / 1 206

**112 sq m / 1,206 sq ft** #05-46