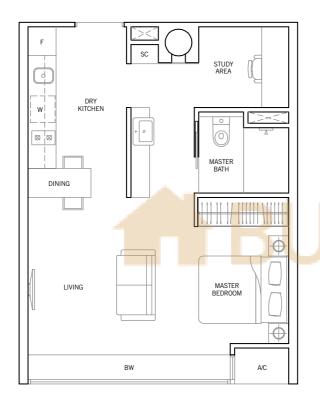

#### 1 BEDROOM + STUDY

# TYPE A1

### 48 sq m / 517 sq ft

#01-32 to #04-32, #01-35 to #04-35, #02-50 to #05-50 #02-55 to #05-55, #02-62 to #05-62, #02-71 to #05-71 #02-74 to #04-74, #02-77 to #05-77, #02-83 to #04-83