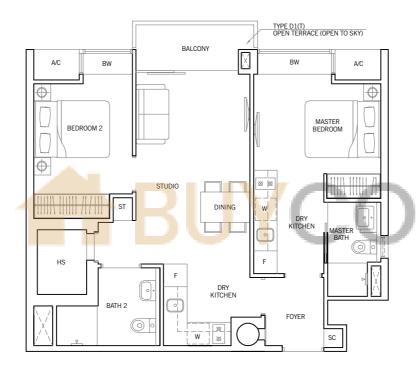

# TYPE D1

#### 73 sq m / 786 sq ft

#02-20 to #04-20, #02-23 to #04-23, #02-26 to #04-26

#### TYPE D1(T)

73 sq m / 786 sq ft

#05-20, #05-23, #05-26

TYPE D1-P1

**87 sq m / 936 sq ft** #01-20, #01-23, #01-26