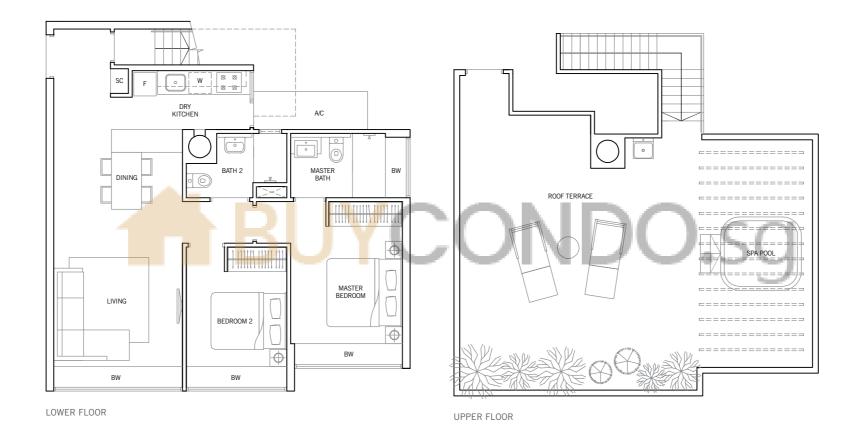

# TYPE PH14

199 sq m / 2,142 sq ft

#05-33, #05-34, #05-60

LOWER FLOOR

LOWER FLOOR

TYPE PH14a

197 sq m / 2,121 sq ft #05-61, #05-72

UPPER FLOOR