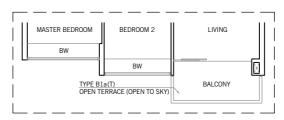

# TYPE B1

76 sq m / 818 sq ft

#01-01 to #05-01, #01-05 to #04-05 #01-06 to #05-06, #01-10 to #05-10

### TYPE B1a

**81 sq m / 872 sq ft** #02-63 to #04-63, #02-66 to #04-66 #02-70 to #04-70, #02-75 to #04-75

#### TYPE B1a(T)

**81 sq m / 872 sq ft** #05-75