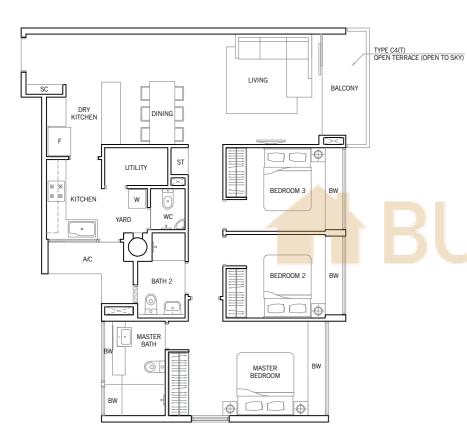

# TYPE C4

112 sq m / 1,206 sq ft #01-30 to #03-30, #01-37 to #03-37

#### TYPE C4(T)

112 sq m / 1,206 sq ft #04-30, #04-37