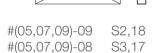

## TYPE A5aL

1-Bedroom Loft Approx 66 sqm (Includes A/C ledge 2 sqm, balcony 4 sqm & void 16 sqm)

(LOWER)

#(05,07,09)-09 S2,18 (MIRRORED)