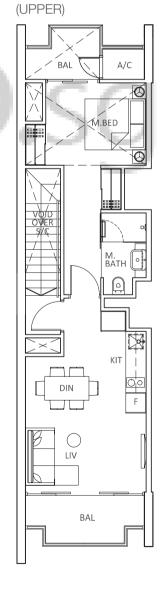

## TYPE A5L

(LOWER)

1-Bedroom Loft Approx 76 sqm (Includes A/C ledge 2 sqm, balcony 9 sqm & void 21 sqm)

## TYPE A5aL

1-Bedroom Loft Approx 66 sqm (Includes A/C ledge 2 sqm, balcony 4 sqm & void 16 sqm)

(LOWER)

#(05,07,09)-09 S2,18 (MIRRORED)

## TYPE A6

1-Bedroom Approx 41 sqm (Includes A/C ledge 2 sqm) Double volume for liv/din & m.bed

#(05,07,09,11)-05 S6,14 (MIRRORED)

S5,15

S3,17

S4,16 (MIRRORED) S2,18 (MIRRORED)

#(05,07,09)-07

#(05,07,09)-09 #(05,07,09)-06