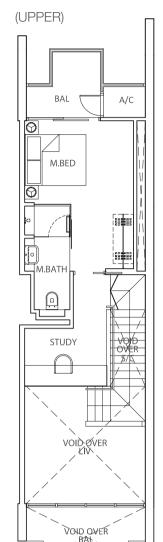

## TYPE A5L

(LOWER)

1-Bedroom Loft Approx 76 sqm (Includes A/C ledge 2 sqm, balcony 9 sqm & void 21 sqm)