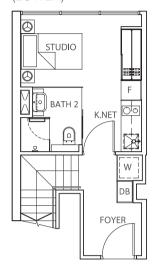

## TYPE A5L

(LOWER)

1-Bedroom Loft Approx 76 sqm (Includes A/C ledge 2 sqm, balcony 9 sqm & void 21 sqm)

## TYPE A5aL

1-Bedroom Loft Approx 66 sqm (Includes A/C ledge 2 sqm, balcony 4 sqm & void 16 sqm)

(LOWER)

#(05,07,09)-09 S2,18 (MIRRORED)