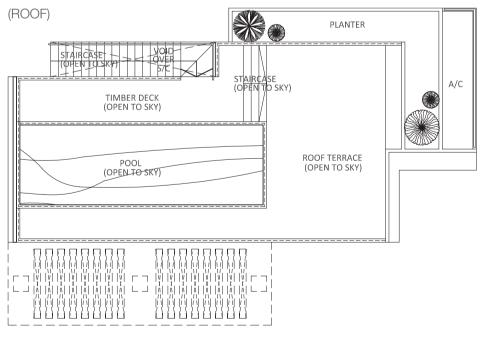

CEL-1046-FloorBro-270x380-S1(3Bedroom).indd 8-9

Penthouse Approx 452 sqm

CEL-1046-FloorBro-270x380-S1(3Bedroom).indd 10-11

(Includes A/C ledge 5 sqm, balcony 55 sqm, planter 9 sqm, open/roof terrace/pool 125 sqm & void 81 sqm)

## TYPE P3

Penthouse Approx 401 sqm

(Includes A/C ledge 6 sqm, balcony 26 sqm, planter 7 sqm, open/roof terrace/pool 87sqm & void 71 sqm)

#23-03 S3,2,1,17,18,19

OPEN BAL

#23-03 S3,2,1

(UPPER)

OPEN BAL