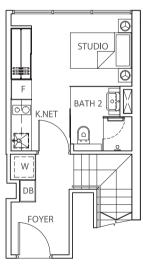

## TYPE A5L

(LOWER)

1-Bedroom Loft Approx 76 sqm (Includes A/C ledge 2 sqm, balcony 9 sqm & void 21 sqm)

## TYPE A5aL

1-Bedroom Loft Approx 66 sqm (Includes A/C ledge 2 sqm, balcony 4 sqm & void 16 sqm)

(LOWER)

#(05,07,09)-09 S2,18 (MIRRORED)