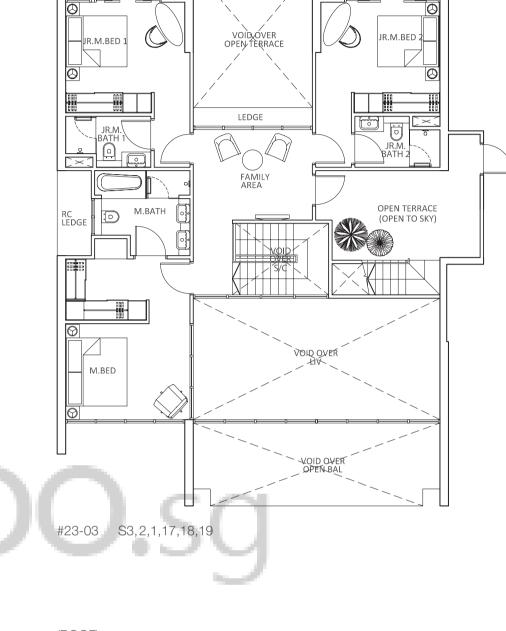

## TYPE P3

Penthouse Approx 401 sqm

(Includes A/C ledge 6 sqm, balcony 26 sqm, planter 7 sqm, open/roof terrace/pool 87sqm & void 71 sqm)

#23-03 S3,2,1,17,18,19

OPEN BAL

#23-03 S3,2,1

(UPPER)

OPEN BAL

The plans are subject to change as may be required or approved by the relevant authorities. These are not drawn to scale and are for the purpose of visual presentation of the different layouts that are available. Areas are estimates only and are subject to final survey.