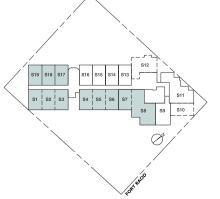

## TYPE A1

1-Bedroom Approx 44 sqm (Includes A/C ledge 2 sqm & balcony 10 sqm)

#(02,03)-04 S17,18 #04-05 S17,18

#(02,03)-03 S3,2 (MIRRORED) #04-04 S3,2 (MIRRORED)

## TYPE A2

1-Bedroom Approx 44 sqm (Includes A/C ledge 2 sqm & balcony 10 sqm)

S13,14

#(02,03)-05 S13,14 #04-07 S13,14 #(05,07,09)-13 S13,14 #11-10

#04-03 S4,5 #11-06 S4,5 #15-02 S4,5 #04-06 S15,16 (MIRRORED) #(05,07,09)-12 S15,16 (MIRRORED) #11-09 S15,16 (MIRRORED)

# LIV

#01-02 S6,7 (MIRRORED)

TYPE A1-G

1-Bedroom Approx 59 sqm (Includes A/C ledge 2 sqm & PES 22 sqm)

BUYCONDO.sg

#01-04 S17,18 #01-03 S3,2 (MIRRORED)

TYPE A2-G

1-Bedroom Approx 60 sqm (Includes A/C ledge 2 sqm & PES 22 sqm)

#01-05 S13,14

The plans are subject to change as may be required or approved by the relevant authorities. These are not drawn to scale and are for the purpose of visual presentation of the different layouts that are available. Areas are estimates only and are subject to final survey.