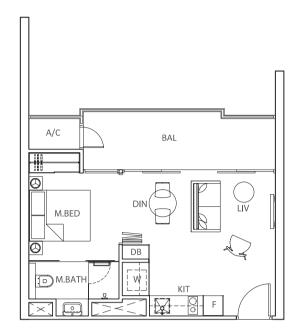

## TYPE A1

1-Bedroom Approx 44 sqm (Includes A/C ledge 2 sqm & balcony 10 sqm)

#(02,03)-04 S17,18 #04-05 S17,18

#(02,03)-03 S3,2 (MIRRORED) #04-04 S3,2 (MIRRORED)