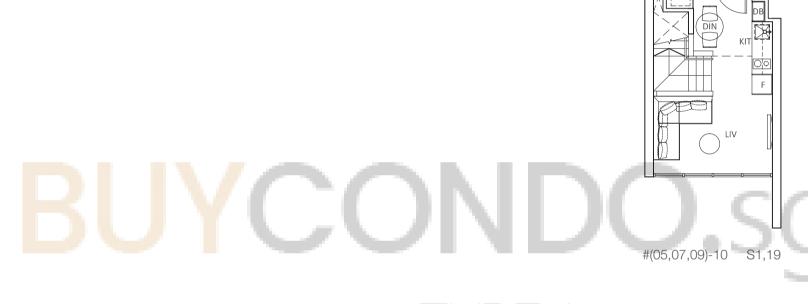

## TYPE A5L

(LOWER)

1-Bedroom Loft Approx 76 sqm (Includes A/C ledge 2 sqm, balcony 9 sqm & void 21 sqm)