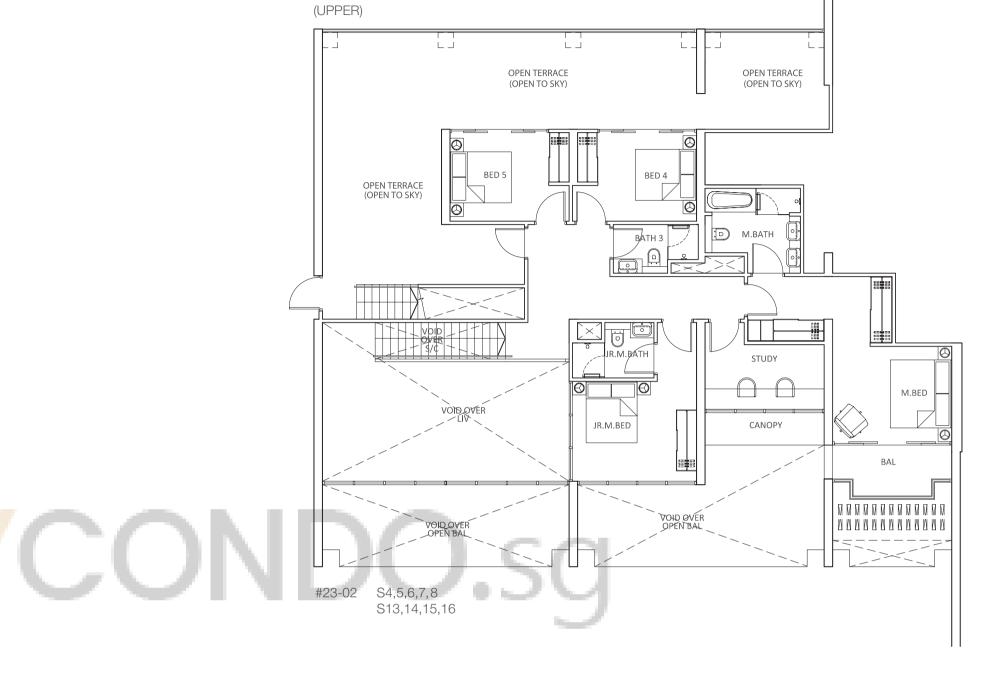

## TYPE P3

Penthouse Approx 401 sqm

(Includes A/C ledge 6 sqm, balcony 26 sqm, planter 7 sqm, open/roof terrace/pool 87sqm & void 71 sqm)

#23-03 S3,2,1,17,18,19

OPEN BAL

#23-03 S3,2,1

(UPPER)

OPEN BAL