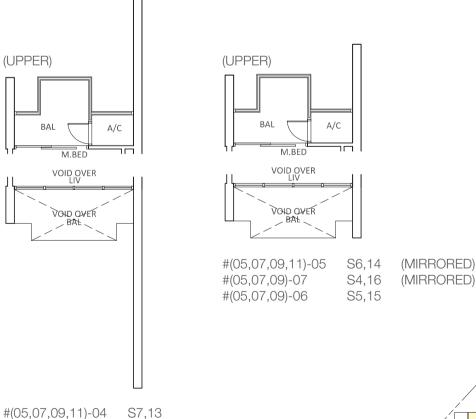

## TYPE A6

1-Bedroom Approx 41 sqm (Includes A/C ledge 2 sqm) Double volume for liv/din & m.bed

#(05,07,09,11)-05 S6,14 (MIRRORED)

S5,15

S3,17

S4,16 (MIRRORED) S2,18 (MIRRORED)

#(05,07,09)-07

#(05,07,09)-09 #(05,07,09)-06

#(05,07,09)-08

#(05,07,09,11,13)-01 S11

The plans are subject to change as may be required or approved by the relevant authorities. These are not drawn to scale and are for the purpose of visual presentation of the different layouts that are available. Areas are estimates only and are subject to final survey.