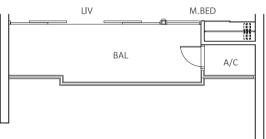

## TYPE A4

1-Bedroom Approx 46 sqm (Includes A/C ledge 3 sqm & balcony 8 sqm)

#(02,03,04)-01 S8,9