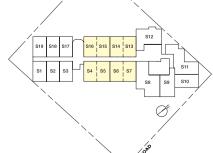

## TYPE A1

1-Bedroom Approx 44 sqm (Includes A/C ledge 2 sqm & balcony 10 sqm)

#(02,03)-04 S17,18 #04-05 S17,18

#(02,03)-03 S3,2 (MIRRORED) #04-04 S3,2 (MIRRORED)

## TYPE A2

1-Bedroom Approx 44 sqm (Includes A/C ledge 2 sqm & balcony 10 sqm)

S13,14

#(02,03)-05 S13,14 #04-07 S13,14 #(05,07,09)-13 S13,14 #11-10

#04-03 S4,5 #11-06 S4,5 #15-02 S4,5 #04-06 S15,16 (MIRRORED) #(05,07,09)-12 S15,16 (MIRRORED) #11-09 S15,16 (MIRRORED)

# LIV

#01-02 S6,7 (MIRRORED)

TYPE A1-G

1-Bedroom Approx 59 sqm (Includes A/C ledge 2 sqm & PES 22 sqm)

BUYCONDO.sg

#01-04 S17,18 #01-03 S3,2 (MIRRORED)

TYPE A2-G

1-Bedroom Approx 60 sqm (Includes A/C ledge 2 sqm & PES 22 sqm)