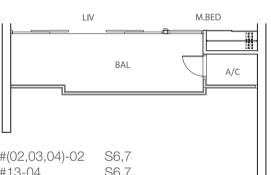

# LIV

#01-02 S6,7 (MIRRORED)

TYPE A1-G

1-Bedroom Approx 59 sqm (Includes A/C ledge 2 sqm & PES 22 sqm)

BUYCONDO.sg

#01-04 S17,18 #01-03 S3,2 (MIRRORED)

TYPE A2-G

1-Bedroom Approx 60 sqm (Includes A/C ledge 2 sqm & PES 22 sqm)