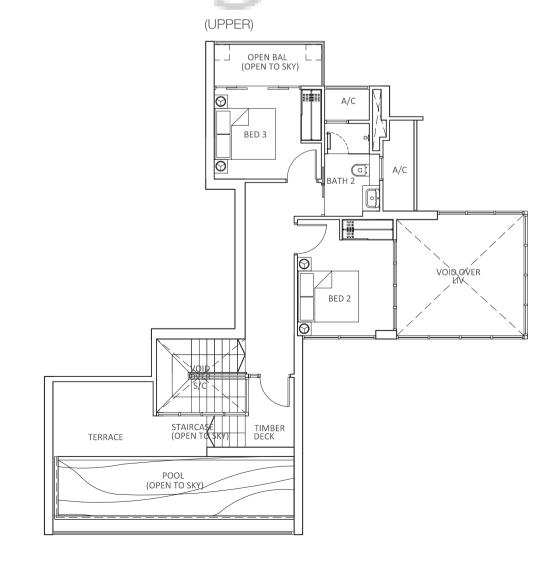

CEL-1046-FloorBro-270x380-S1(3Bedroom).indd 8-9

Penthouse Approx 452 sqm

CEL-1046-FloorBro-270x380-S1(3Bedroom).indd 10-11

(Includes A/C ledge 5 sqm, balcony 55 sqm, planter 9 sqm, open/roof terrace/pool 125 sqm & void 81 sqm)

### (LOWER)

The plans are subject to change as may be required or approved by the relevant authorities. These are not drawn to scale and are for the purpose of visual presentation of the different layouts that are available. Areas are estimates only and are subject to final survey.