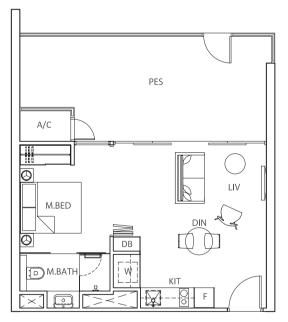

# LIV

#01-02 S6,7 (MIRRORED)

TYPE A1-G

1-Bedroom Approx 59 sqm (Includes A/C ledge 2 sqm & PES 22 sqm)

BUYCONDO.sg

#01-04 S17,18 #01-03 S3,2 (MIRRORED)

TYPE A2-G

1-Bedroom Approx 60 sqm (Includes A/C ledge 2 sqm & PES 22 sqm)