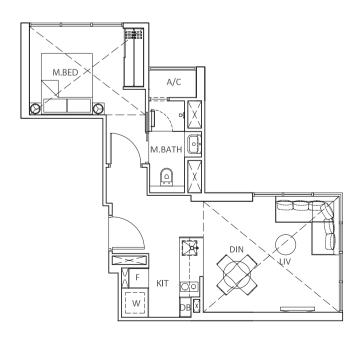

## TYPE A4

1-Bedroom Approx 46 sqm (Includes A/C ledge 3 sqm & balcony 8 sqm)

#(02,03,04)-01 S8,9