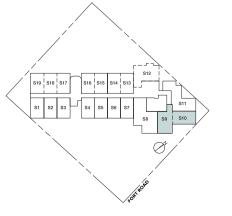

## TYPE A5L

(LOWER)

1-Bedroom Loft Approx 76 sqm (Includes A/C ledge 2 sqm, balcony 9 sqm & void 21 sqm)

## TYPE A5aL

1-Bedroom Loft Approx 66 sqm (Includes A/C ledge 2 sqm, balcony 4 sqm & void 16 sqm)

(LOWER)

#(05,07,09)-09 S2,18 (MIRRORED)