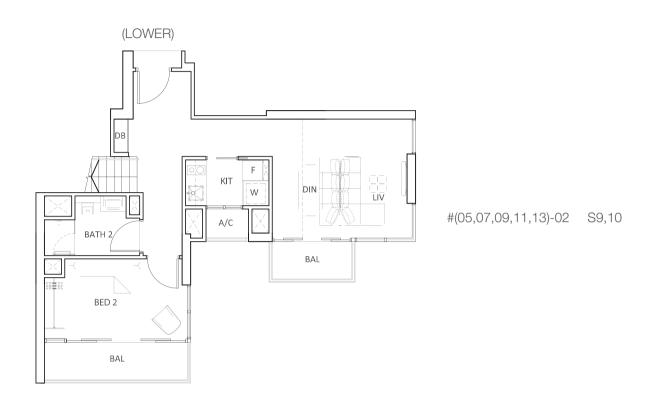

# VOID OVER LIV/DIN VOID OVER BAL

2-Bedroom Loft Approx 78 sqm (Includes A/C ledge 4 sqm, balcony 5 sqm & void 6 sqm)

#(17,19,21)-02 S9,8