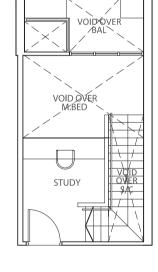

## TYPE A5L

(LOWER)

1-Bedroom Loft Approx 76 sqm (Includes A/C ledge 2 sqm, balcony 9 sqm & void 21 sqm)

## TYPE A5aL

1-Bedroom Loft Approx 66 sqm (Includes A/C ledge 2 sqm, balcony 4 sqm & void 16 sqm)

(LOWER)

#(05,07,09)-09 S2,18 (MIRRORED)

## TYPE A6

1-Bedroom Approx 41 sqm (Includes A/C ledge 2 sqm) Double volume for liv/din & m.bed

#(05,07,09,11)-05 S6,14 (MIRRORED)

S5,15

S3,17

S4,16 (MIRRORED) S2,18 (MIRRORED)

#(05,07,09)-07

#(05,07,09)-09 #(05,07,09)-06