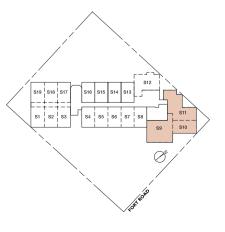

## TYPE P3

Penthouse Approx 401 sqm

(Includes A/C ledge 6 sqm, balcony 26 sqm, planter 7 sqm, open/roof terrace/pool 87sqm & void 71 sqm)

#23-03 S3,2,1,17,18,19

OPEN BAL

#23-03 S3,2,1

(UPPER)

OPEN BAL