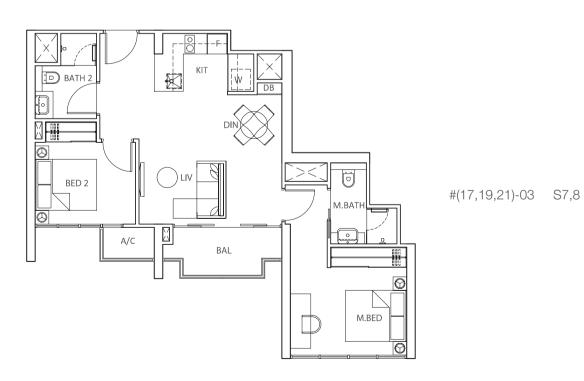

2-Bedroom Approx 63 sqm (Includes A/C ledge 2 sqm & balcony 5 sqm)

S3,2,1 #11-07 S3,2,1 #15-03 S3,2,1 #(17,19,21)-05 #(17,19,21)-04 S6,5,4 #11-08 S17,18,19 (MIRRORED)

#(05,07,09)-11 S17,18,19