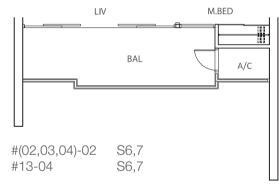

# LIV

#01-02 S6,7 (MIRRORED)

TYPE A1-G

1-Bedroom Approx 59 sqm (Includes A/C ledge 2 sqm & PES 22 sqm)

BUYCONDO.sg

#01-04 S17,18 #01-03 S3,2 (MIRRORED)

TYPE A2-G

1-Bedroom Approx 60 sqm (Includes A/C ledge 2 sqm & PES 22 sqm)