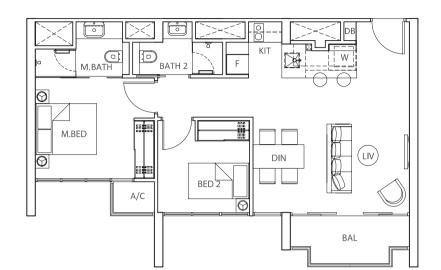

## TYPE B2

2-Bedroom Approx 65 sqm (Includes A/C ledge 2 sqm & balcony 5 sqm)

BUYCOND

(MIRRORED)