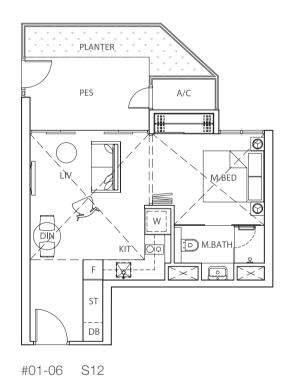

# LIV

#01-02 S6,7 (MIRRORED)

TYPE A1-G

1-Bedroom Approx 59 sqm (Includes A/C ledge 2 sqm & PES 22 sqm)

BUYCONDO.sg

#01-04 S17,18 #01-03 S3,2 (MIRRORED)

TYPE A2-G

1-Bedroom Approx 60 sqm (Includes A/C ledge 2 sqm & PES 22 sqm)