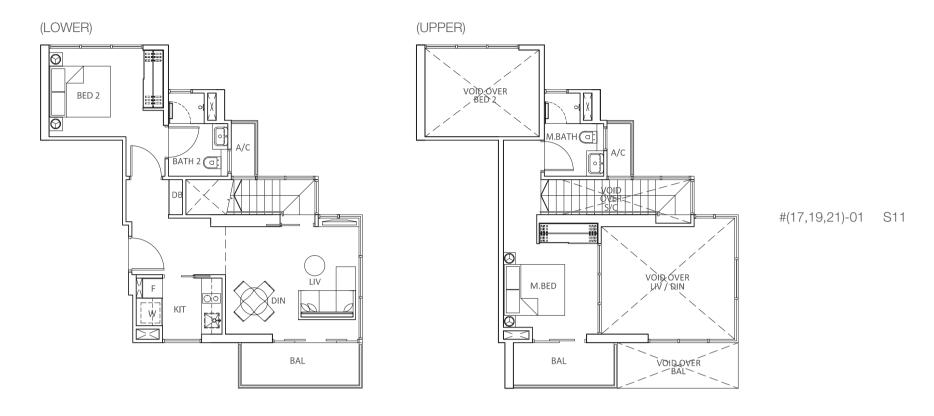

### (LOWER)

#21-11 S14,6 #21-12 S13,7 (MIRRORED)

2-Bedroom Loft/Dual Approx 102 sqm (Includes A/C ledge 2 sqm, balcony 8 sqm & void 16 sqm)

## BUYCONDC (UPPER)

#21-10 S15,5 #21-09 S16,4 (MIRRORED)