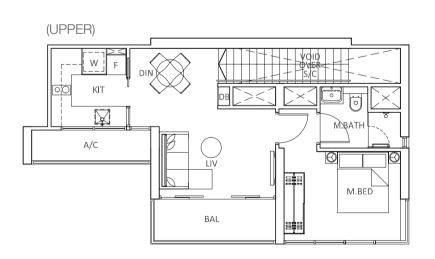

## TYPE A5L

(LOWER)

1-Bedroom Loft Approx 76 sqm (Includes A/C ledge 2 sqm, balcony 9 sqm & void 21 sqm)

## TYPE A5aL

1-Bedroom Loft Approx 66 sqm (Includes A/C ledge 2 sqm, balcony 4 sqm & void 16 sqm)

(LOWER)

#(05,07,09)-09 S2,18 (MIRRORED)