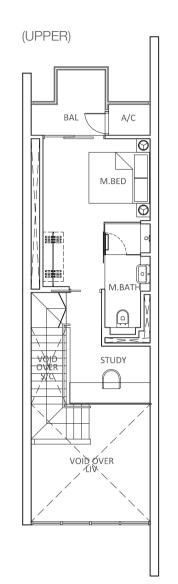

## TYPE A5L

(LOWER)

1-Bedroom Loft Approx 76 sqm (Includes A/C ledge 2 sqm, balcony 9 sqm & void 21 sqm)