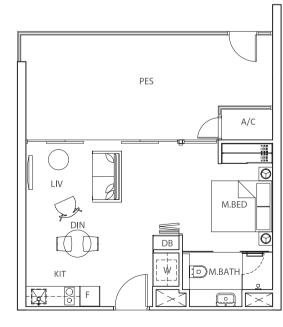

# LIV

#01-02 S6,7 (MIRRORED)

TYPE A1-G

1-Bedroom Approx 59 sqm (Includes A/C ledge 2 sqm & PES 22 sqm)

BUYCONDO.sg

#01-04 S17,18 #01-03 S3,2 (MIRRORED)

TYPE A2-G

1-Bedroom Approx 60 sqm (Includes A/C ledge 2 sqm & PES 22 sqm)