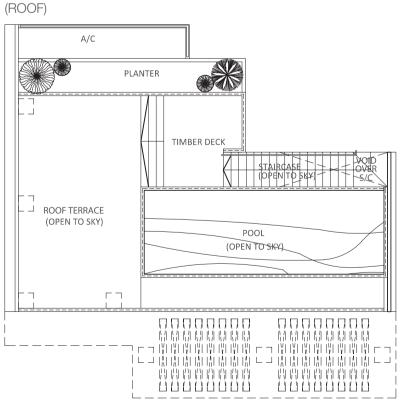

## TYPE P3

Penthouse Approx 401 sqm

(Includes A/C ledge 6 sqm, balcony 26 sqm, planter 7 sqm, open/roof terrace/pool 87sqm & void 71 sqm)

#23-03 S3,2,1,17,18,19

OPEN BAL

#23-03 S3,2,1

(UPPER)

OPEN BAL