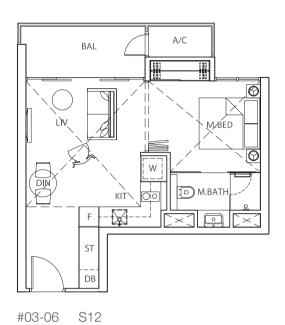

# LIV

#01-02 S6,7 (MIRRORED)

TYPE A1-G

1-Bedroom Approx 59 sqm (Includes A/C ledge 2 sqm & PES 22 sqm)

BUYCONDO.sg

#01-04 S17,18 #01-03 S3,2 (MIRRORED)

TYPE A2-G

1-Bedroom Approx 60 sqm (Includes A/C ledge 2 sqm & PES 22 sqm)