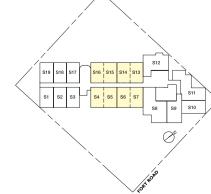

## TYPE A1

1-Bedroom Approx 44 sqm (Includes A/C ledge 2 sqm & balcony 10 sqm)



#(02,03)-04 S17,18 #04-05 S17,18

#(02,03)-03 S3,2 (MIRRORED) #04-04 S3,2 (MIRRORED)

## TYPE A2

1-Bedroom Approx 44 sqm (Includes A/C ledge 2 sqm & balcony 10 sqm)



S13,14

#(02,03)-05 S13,14 #04-07 S13,14 #(05,07,09)-13 S13,14 #11-10



#04-03 S4,5 #11-06 S4,5 #15-02 S4,5 #04-06 S15,16 (MIRRORED) #(05,07,09)-12 S15,16 (MIRRORED) #11-09 S15,16 (MIRRORED)









# LIV

#01-02 S6,7 (MIRRORED)



TYPE A1-G

1-Bedroom Approx 59 sqm (Includes A/C ledge 2 sqm & PES 22 sqm)



BUYCONDO.sg



#01-04 S17,18 #01-03 S3,2 (MIRRORED)



TYPE A2-G

1-Bedroom Approx 60 sqm (Includes A/C ledge 2 sqm & PES 22 sqm)



#01-05 S13,14



The plans are subject to change as may be required or approved by the relevant authorities. These are not drawn to scale and are for the purpose of visual presentation of the different layouts that are available. Areas are estimates only and are subject to final survey.

The plans are subject to change as may be required or approved by the relevant authorities. These are not drawn to scale and are for the purpose of visual presentation of the different layouts that are available. Areas are estimates only and are subject to final survey.

## TYPE A3

1-Bedroom
Appr