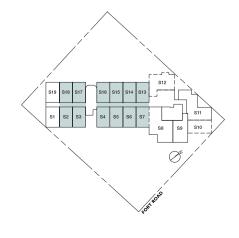

## TYPE A1

1-Bedroom Approx 44 sqm (Includes A/C ledge 2 sqm & balcony 10 sqm)

#(02,03)-04 S17,18 #04-05 S17,18

#(02,03)-03 S3,2 (MIRRORED) #04-04 S3,2 (MIRRORED)

## TYPE A2

1-Bedroom Approx 44 sqm (Includes A/C ledge 2 sqm & balcony 10 sqm)

S13,14

#(02,03)-05 S13,14 #04-07 S13,14 #(05,07,09)-13 S13,14 #11-10

#04-03 S4,5 #11-06 S4,5 #15-02 S4,5 #04-06 S15,16 (MIRRORED) #(05,07,09)-12 S15,16 (MIRRORED) #11-09 S15,16 (MIRRORED)

# LIV

#01-02 S6,7 (MIRRORED)

TYPE A1-G

1-Bedroom Approx 59 sqm (Includes A/C ledge 2 sqm & PES 22 sqm)

BUYCONDO.sg

#01-04 S17,18 #01-03 S3,2 (MIRRORED)

TYPE A2-G

1-Bedroom Approx 60 sqm (Includes A/C ledge 2 sqm & PES 22 sqm)

#01-05 S13,14

The plans are subject to change as may be required or approved by the relevant authorities. These are not drawn to scale and are for the purpose of visual presentation of the different layouts that are available. Areas are estimates only and are subject to final survey.