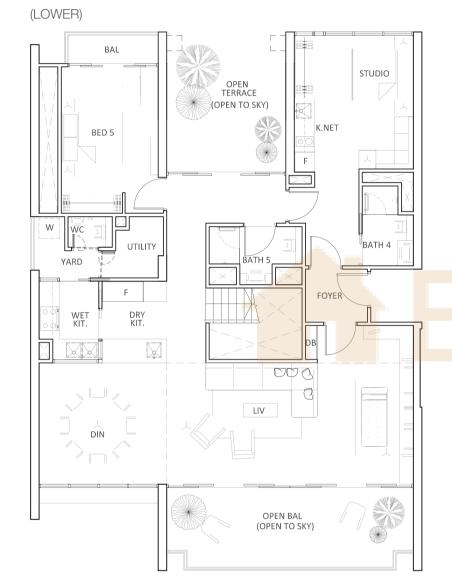

CEL-1046-FloorBro-270x380-S1(3Bedroom).indd 8-9

Penthouse Approx 452 sqm

CEL-1046-FloorBro-270x380-S1(3Bedroom).indd 10-11

(Includes A/C ledge 5 sqm, balcony 55 sqm, planter 9 sqm, open/roof terrace/pool 125 sqm & void 81 sqm)

## TYPE P3

Penthouse Approx 401 sqm

(Includes A/C ledge 6 sqm, balcony 26 sqm, planter 7 sqm, open/roof terrace/pool 87sqm & void 71 sqm)

#23-03 S3,2,1,17,18,19

OPEN BAL

#23-03 S3,2,1

(UPPER)

OPEN BAL