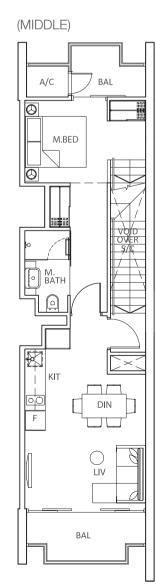

## TYPE A5L

(LOWER)

1-Bedroom Loft Approx 76 sqm (Includes A/C ledge 2 sqm, balcony 9 sqm & void 21 sqm)

## TYPE A5aL

1-Bedroom Loft Approx 66 sqm (Includes A/C ledge 2 sqm, balcony 4 sqm & void 16 sqm)

(LOWER)

#(05,07,09)-09 S2,18 (MIRRORED)