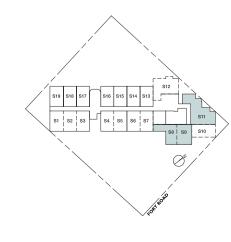

## TYPE A5L

(LOWER)

1-Bedroom Loft Approx 76 sqm (Includes A/C ledge 2 sqm, balcony 9 sqm & void 21 sqm)

## TYPE A5aL

1-Bedroom Loft Approx 66 sqm (Includes A/C ledge 2 sqm, balcony 4 sqm & void 16 sqm)

(LOWER)

#(05,07,09)-09 S2,18 (MIRRORED)