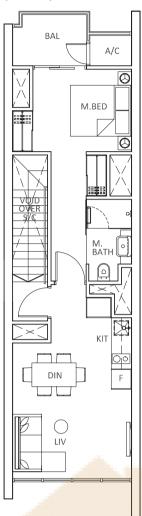

## TYPE A5L

(LOWER)

1-Bedroom Loft Approx 76 sqm (Includes A/C ledge 2 sqm, balcony 9 sqm & void 21 sqm)

## TYPE A5aL

1-Bedroom Loft Approx 66 sqm (Includes A/C ledge 2 sqm, balcony 4 sqm & void 16 sqm)

(LOWER)

#(05,07,09)-09 S2,18 (MIRRORED)