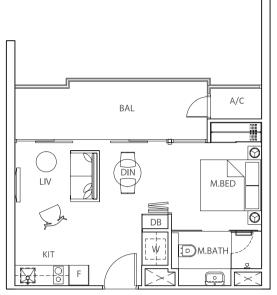

## TYPE A2

1-Bedroom Approx 44 sqm (Includes A/C ledge 2 sqm & balcony 10 sqm)

S13,14

#(02,03)-05 S13,14 #04-07 S13,14 #(05,07,09)-13 S13,14 #11-10

#04-03 S4,5 #11-06 S4,5 #15-02 S4,5 #04-06 S15,16 (MIRRORED) #(05,07,09)-12 S15,16 (MIRRORED) #11-09 S15,16 (MIRRORED)