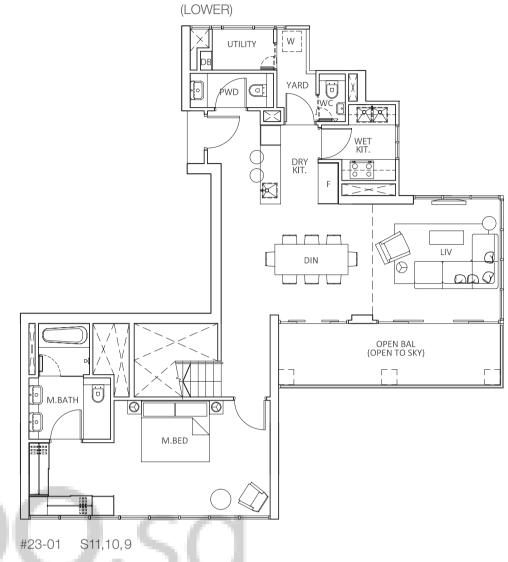

CEL-1046-FloorBro-270x380-S1(3Bedroom).indd 8-9

Penthouse Approx 452 sqm

CEL-1046-FloorBro-270x380-S1(3Bedroom).indd 10-11

(Includes A/C ledge 5 sqm, balcony 55 sqm, planter 9 sqm, open/roof terrace/pool 125 sqm & void 81 sqm)

### (LOWER)

The plans are subject to change as may be required or approved by the relevant authorities. These are not drawn to scale and are for the purpose of visual presentation of the different layouts that are available. Areas are estimates only and are subject to final survey.