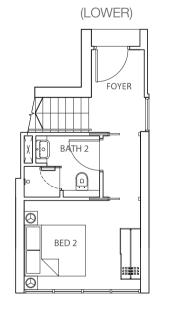

2 sqm, balcony 3 sqm & void 4 sqm)

(LOWER)







S19,1 #15-04 #(17,19,21)-06 S19,1

## YPE B3cL

2-Bedroom Loft/Dual Approx 77 sqm (Includes A/C ledge 2 sqm, balcony 8 sqm & void 4 sqm) Double volume for m.bed & bal

### (LOWER)



#21-11 S14,6 #21-12 S13,7 (MIRRORED)

2-Bedroom Loft/Dual Approx 102 sqm (Includes A/C ledge 2 sqm, balcony 8 sqm & void 16 sqm)

### (LOWER)





## BUYCONDC (UPPER)



#21-10 S15,5 #21-09 S16,4 (MIRRORED)







## TYPE B4L

2-Bedroom Loft Approx 98 sqm (Includes A/C ledge 2 sqm, balcony 8 sqm & void 19 sqm)

(UPPER)



## TYPE B5L

2-Bedroom Loft
Approx 109 sqm
(Includes A/C ledge 4 sqm, balcony 9 sqm & void 33 sqm)





## BUYCONEDO.sg

# VOID OVER LIV/DIN VOID OVER BAL

2-Bedroom Loft Approx 78 sqm (Includes A/C ledge 4 sqm, balcony 5 sqm & void 6 sqm)





#(17,19,21)-02 S9,8





## TYPE C1L

3-Bedroom Approx 125 sqm (Includes A/C ledge 3 sqm, balcony 7 sqm & void 11 sqm)



Penthouse Approx 200 sqm

(Includes A/C ledge 5 sqm, balcony 17 sqm, roof terrace/pool 31 sqm & void 20 sqm)



#(05,07,09,11,13)-03 S8,9



## BUYCOND









The plans are subject to change as may be required or approved by the relevant authorities. These are not drawn to scale and are for the purpose of visual presentation of the different layouts that are available. Areas are estimates only and are subject to final survey.



CEL-1046-FloorBro-270x380-S1(3Bedroom).indd 8-9

Penthouse Approx 452 sqm

CEL-1046-FloorBro-270x380-S1(3Bedroom).indd 10-11

(Includes A/C ledge 5 sqm, balcony 55 sqm, planter 9 sqm, open/roof terrace/pool 125 sqm & void 81 sqm)

### (LOW