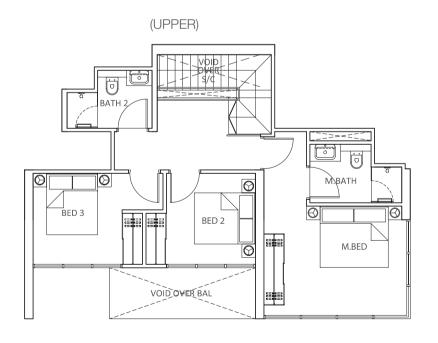

CEL-1046-FloorBro-270x380-S1(3Bedroom).indd 8-9

Penthouse Approx 452 sqm

CEL-1046-FloorBro-270x380-S1(3Bedroom).indd 10-11

(Includes A/C ledge 5 sqm, balcony 55 sqm, planter 9 sqm, open/roof terrace/pool 125 sqm & void 81 sqm)

### (LOWER)

The plans are subject to change as may be required or approved by the relevant authorities. These are not drawn to scale and are for the purpose of visual presentation of the different layouts that are available. Areas are estimates only and are subject to final survey.