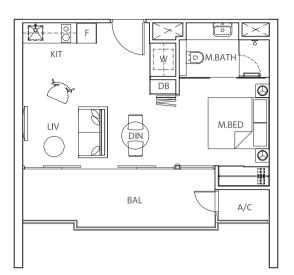

## TYPE A3

1-Bedroom
Approx 44 sqm
(Includes A/C ledge 2 sqm & balcony 6 sqm)
Double volume for liv/din & m.bed