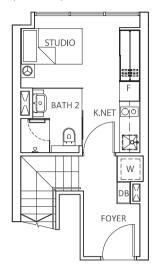

## TYPE A5L

(LOWER)

1-Bedroom Loft Approx 76 sqm (Includes A/C ledge 2 sqm, balcony 9 sqm & void 21 sqm)

## TYPE A5aL

1-Bedroom Loft Approx 66 sqm (Includes A/C ledge 2 sqm, balcony 4 sqm & void 16 sqm)

(LOWER)

#(05,07,09)-09 S2,18 (MIRRORED)