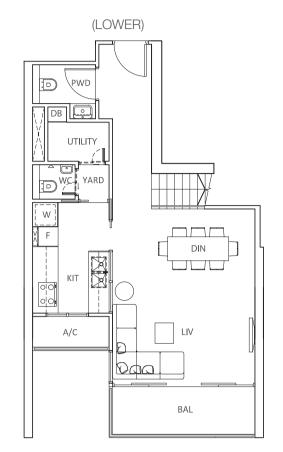

## TYPE A5L

(LOWER)

1-Bedroom Loft Approx 76 sqm (Includes A/C ledge 2 sqm, balcony 9 sqm & void 21 sqm)

## TYPE A5aL

1-Bedroom Loft Approx 66 sqm (Includes A/C ledge 2 sqm, balcony 4 sqm & void 16 sqm)

(LOWER)

#(05,07,09)-09 S2,18 (MIRRORED)