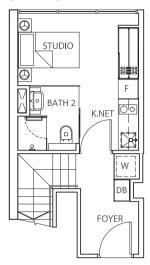

## TYPE A5L

(LOWER)

1-Bedroom Loft Approx 76 sqm (Includes A/C ledge 2 sqm, balcony 9 sqm & void 21 sqm)

## TYPE A5aL

1-Bedroom Loft Approx 66 sqm (Includes A/C ledge 2 sqm, balcony 4 sqm & void 16 sqm)

(LOWER)

#(05,07,09)-09 S2,18 (MIRRORED)