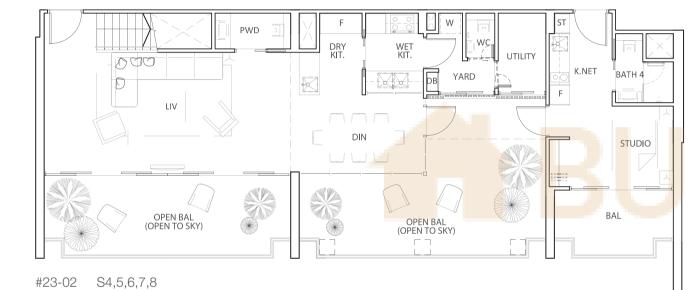

## TYPE P3

Penthouse Approx 401 sqm

(Includes A/C ledge 6 sqm, balcony 26 sqm, planter 7 sqm, open/roof terrace/pool 87sqm & void 71 sqm)

#23-03 S3,2,1,17,18,19

OPEN BAL

#23-03 S3,2,1

(UPPER)

OPEN BAL