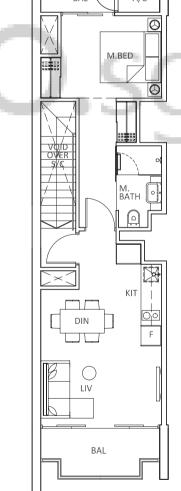

# VOID OVER LIV/DIN VOID OVER BAL

2-Bedroom Loft Approx 78 sqm (Includes A/C ledge 4 sqm, balcony 5 sqm & void 6 sqm)

#(17,19,21)-02 S9,8