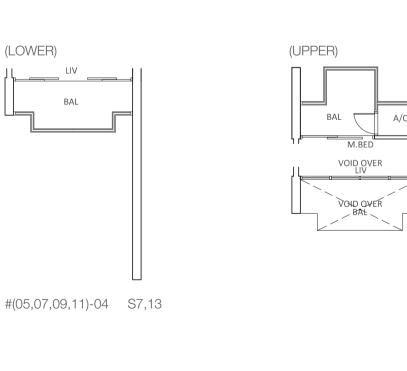

## TYPE A6

1-Bedroom Approx 41 sqm (Includes A/C ledge 2 sqm) Double volume for liv/din & m.bed

#(05,07,09,11)-05 S6,14 (MIRRORED)

S5,15

S3,17

S4,16 (MIRRORED) S2,18 (MIRRORED)

#(05,07,09)-07

#(05,07,09)-09 #(05,07,09)-06