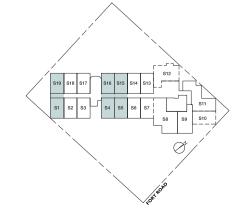

## TYPE A1

1-Bedroom Approx 44 sqm (Includes A/C ledge 2 sqm & balcony 10 sqm)

#(02,03)-04 S17,18 #04-05 S17,18

#(02,03)-03 S3,2 (MIRRORED) #04-04 S3,2 (MIRRORED)

## TYPE A2

1-Bedroom Approx 44 sqm (Includes A/C ledge 2 sqm & balcony 10 sqm)

S13,14

#(02,03)-05 S13,14 #04-07 S13,14 #(05,07,09)-13 S13,14 #11-10

#04-03 S4,5 #11-06 S4,5 #15-02 S4,5 #04-06 S15,16 (MIRRORED) #(05,07,09)-12 S15,16 (MIRRORED) #11-09 S15,16 (MIRRORED)

# LIV

#01-02 S6,7 (MIRRORED)

TYPE A1-G

1-Bedroom Approx 59 sqm (Includes A/C ledge 2 sqm & PES 22 sqm)

BUYCONDO.sg

#01-04 S17,18 #01-03 S3,2 (MIRRORED)

TYPE A2-G

1-Bedroom Approx 60 sqm (Includes A/C ledge 2 sqm & PES 22 sqm)

#01-05 S13,14

The plans are subject to change as may be required or approved by the relevant authorities. These are not drawn to scale and are for the purpose of visual presentation of the different layouts that are available. Areas are estimates only and are subject to final survey.