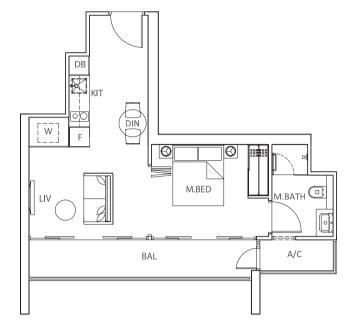

## TYPE A4

1-Bedroom Approx 46 sqm (Includes A/C ledge 3 sqm & balcony 8 sqm)

#(02,03,04)-01 S8,9