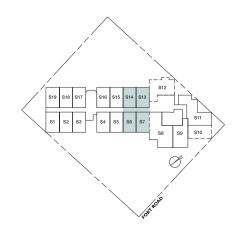

## TYPE A1

1-Bedroom Approx 44 sqm (Includes A/C ledge 2 sqm & balcony 10 sqm)

#(02,03)-04 S17,18 #04-05 S17,18

#(02,03)-03 S3,2 (MIRRORED) #04-04 S3,2 (MIRRORED)

## TYPE A2

1-Bedroom Approx 44 sqm (Includes A/C ledge 2 sqm & balcony 10 sqm)

S13,14

#(02,03)-05 S13,14 #04-07 S13,14 #(05,07,09)-13 S13,14 #11-10

#04-03 S4,5 #11-06 S4,5 #15-02 S4,5 #04-06 S15,16 (MIRRORED) #(05,07,09)-12 S15,16 (MIRRORED) #11-09 S15,16 (MIRRORED)

# LIV

#01-02 S6,7 (MIRRORED)

TYPE A1-G

1-Bedroom Approx 59 sqm (Includes A/C ledge 2 sqm & PES 22 sqm)

BUYCONDO.sg

#01-04 S17,18 #01-03 S3,2 (MIRRORED)

TYPE A2-G

1-Bedroom Approx 60 sqm (Includes A/C ledge 2 sqm & PES 22 sqm)

#01-05 S13,14

The plans are subject to change as may be required or approved by the relevant authorities. These are not drawn to scale and are for the purpose of visual presentation of the different layouts that are available. Areas are estimates only and are subject to final survey.