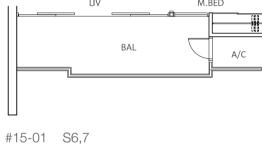

2-Bedroom Approx 63 sqm (Includes A/C ledge 2 sqm & balcony 5 sqm)

S3,2,1 #11-07 S3,2,1 #15-03 S3,2,1 #(17,19,21)-05 #(17,19,21)-04 S6,5,4 #11-08 S17,18,19 (MIRRORED)

#(05,07,09)-11 S17,18,19