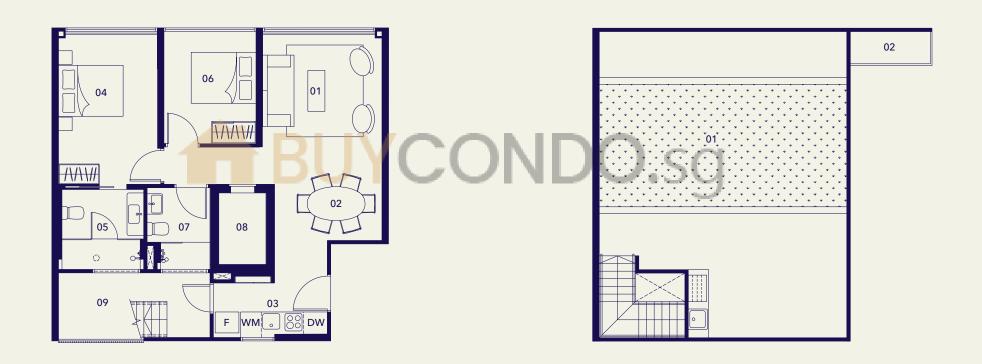

itchen
- 05 Wet Kitchen
- 06 Master Bedroom
- 07 Master Bathroom
- 08 Bedroom
- 09 Bathroom
- 10 Household Shelter
- 11 A/C Ledge

01 Open Roof Terrace

## TYPE A-P





LOWER FLOOR UPPER FLOOR



- 01 Living
- 02 Dining
- 03 Kitchen
- 04 Master Bedroom
- 05 Master Bathroom
- 06 Bedroom
- 07 Bathroom
- 08 Household Shelter
- 09 A/C Ledge

01 Open Roof Terrace

## TYPE B-P





LOWER FLOOR UPPER FLOOR



- 01 Living
- 02 Dining
- 03 Kitchen
- 04 Master Bedroom
- 05 Master Bathroom
- 06 Household Shelter

01 A/C Ledge

## TYPE C-P





LOWER FLOOR

**UPPER FLOOR** 



- 01 Living
- 02 Dining
- 03 Kitchen
- 04 Master Bedroom
- 05 Master Bathroom
- 06 Bedroom
- 07 Bathroom
- 08 Household Shelter
- 09 Patio

- 01 Open Roof Terrace
- 02 A/C Ledge

## TYPE D-P





LOWER FLOOR

**UPPER FLOOR** 



- 01 Living
- 02 Dining
- 03 Kitchen
- 04 Master Bedroom
- 05 Master Bathroom
- 06 Bedroom
- 07 Bathroom
- 08 Household Shelter
- 09 Patio

- 01 Open Roof Terrace
- 02 A/C Ledge

## TYPE E-P





LOWER FLOOR UPPER FLOOR



- 01 Living
- 02 Dining
- 03 Kitchen
- 04 Master Bedroom
- 05 Master Bathroom
- 06 Bedroom
- 07 Bathroom
- 08 Household Shelter

01 A/C Ledge

07225\_Hijaun-Floorplan-v10.indd Sec1:21 8:15 PM

## TYPE H-P





#### LOWER FLOOR

# 

- 01 Living
- 02 Dining
- 03 Kitchen
- 04 Master Bedroom
- 05 Master Bathroom
- 06 Bedroom
- 07 Bathroom
- 08 Household Shelter

- 01 Open Roof Terrace
- 02 A/C Ledge

**UPPER FLOOR** 

8/26/11 8:15 PM

## TYPE G-P





#### LOWER FLOOR

# 

- 01 Balcony
- 02 Living
- 03 Dining
- 04 Kitchen
- 05 Master Bedroom
- 06 Master Bathroom
- 07 Bedro