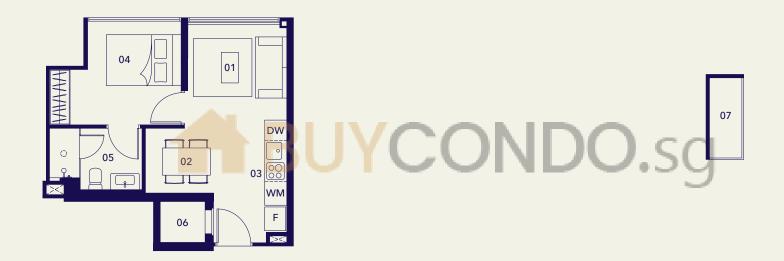

05</b><br>TYPE D-1 |               |               | <b>#02-08</b><br>TYPE G-1 |
| STOREY 1 | <b>#01-01</b><br>TYPE F-G | <b>#01-02</b><br>TYPE A-G | <b>#01-03</b><br>TYPE B-G | GYM                       | <b>#01-05</b><br>TYPE D-G |               |               | <b>#01-08</b><br>TYPE G-G |





# TYPE F-P





LOWER FLOOR

**UPPER FLOOR** 



- 01 Balcony
- 02 Living
- 03 Dining
- 04 Dry Kitchen
- 05 Wet Kitchen
- 06 Master Bedroom
- 07 Master Bathroom
- 08 Bedroom
- 09 Bathroom
- 10 Household Shelter
- 11 A/C Ledge

01 Open Roof Terrace

## TYPE A-P





LOWER FLOOR UPPER FLOOR



- 01 Living
- 02 Dining
- 03 Kitchen
- 04 Master Bedroom
- 05 Master Bathroom
- 06 Bedroom
- 07 Bathroom
- 08 Household Shelter
- 09 A/C Ledge

01 Open Roof Terrace

## TYPE B-P





LOWER FLOOR UPPER FLOOR



- 01 Living
- 02 Dining
- 03 Kitchen
- 04 Master Bedroom
- 05 Master Bathroom
- 06 Household Shelter

01 A/C Ledge

## TYPE C-P





LOWER FLOOR

**UPPER FLOOR** 



- 01 Living
- 02 Dining
- 03 Kitchen
- 04 Master Bedroom
- 05 Master Bathroom
- 06 Bedroom
- 07 Bathroom
- 08 Household Shelter
- 09 Patio

- 01 Open Roof Terrace
- 02 A/C Ledge

## TYPE D-P





LOWER FLOOR

**UPPER FLOOR** 



- 01 Living
- 02 Dining
- 03 Kitchen
- 04 Master Bedroom
- 05 Master Bathroom
- 06 Bedroom
- 07 Bathroom
- 08 Household Shelter
- 09 Patio

- 01 Open Roof Terrace
- 02 A/C Ledge

## TYPE E-P





LOWER FLOOR UPPER FLOOR



- 01 Living
- 02 Dining
- 03 Kitchen
- 04 Master Bedroom
- 05 Master Bathroom
- 06 Bedroom
- 07 Bathroom
- 08 Household Shelter

01 A/C Ledge

07225\_Hijaun-Floorplan-v10.indd Sec1