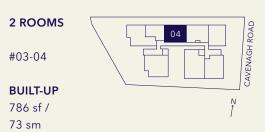

- 01 Balcony
- 02 Living
- 03 Dining
- 04 Dry Kitchen
- 05 Wet Kitchen 06 Master Bedroom
- 07 Master Bathroom
- 08 Bedroom
- 09 Bathroom 10 Household Shelter
- 11 A/C Ledge

- 01 Balcony
- 02 Living
- 03 Dining
- 04 Kitchen
- 05 Master Bedroom
- 06 Master Bathroom
- 07 Bedroom
- 08 Bathroom
- 09 Household Shelter
- 10 A/C Ledge

07225\_Hijaun-Floorplan-v10.indd Sec1:9 8/26/11 8:14 PM

# TYPE B

### 1+1 ROOM #02-03 #03-03 #04-03

# **BUILT-UP** 527 sf / 49 sm

#05-03

## TYPE C





- 01 Balcony
- 02 Living
- 03 Dining
- 04 Kitchen
- 05 Master Bedroom
- 06 Bedroom
- 07 Bathroom
- 08 Household Shelter
- 09 A/C Ledge

- 01 Balcony
- 02 Living
- 03 Dining
- 04 Kitchen
- 05 Master Bedroom
- 06 Master Bathroom
- 07 Bedroom
- 08 Bathroom
- 09 Household Shelter
- 10 A/C Ledge

## TYPE C-2



## TYPE D







- 01 Balcony
- 02 Living
- 03 Dining
- 04 Kitchen
- 05 Master Bedroom
- 06 Master Bathroom
- 07 Bedroom
- 08 Bathroom
- 09 Household Shelter
- 10 A/C Ledge

- 01 Balcony
- 02 Living
- 03 Dining
- 04 Kitchen
- 05 Master Bedroom
- 06 Master Bathroom
- 07 Bedroom
- 08 Bathroom
- 09 Household Shelter
- 10 A/C Ledge

## TYPE D-1



## TYPE D-2





- 01 Balcony
- 02 Living
- 03 Dining
- 04 Kitchen
- 05 Master Bedroom
- 06 Master Bathroom
- 07 Bedroom
- 08 Bathroom
- 09 Household Shelter
- 10 A/C Ledge

- 01 Balcony
- 02 Living
- 03 Dining
- 04 Kitchen
- 05 Master Bedroom
- 06 Master Bathroom
- 07 Bedroom
- 08 Bathroom
- 09 Household Shelter
- 10 A/C Ledge

# TYPE E



## TYPE H







- 01 Balcony
- 02 Living
- 03 Dining
- 04 Kitchen
- 05 Master Bedroom
- 06 Master Bathroom
-