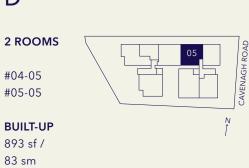

# TYPE B

### 1+1 ROOM #02-03 #03-03 #04-03

# **BUILT-UP** 527 sf / 49 sm

#05-03