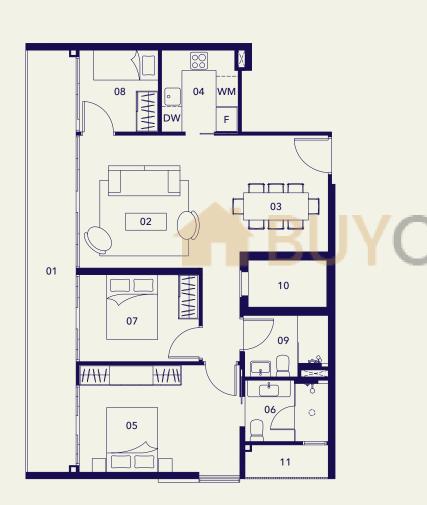

# TYPE A

- 01 Balcony
- 02 Living
- 03 Dining
- 04 Dry Kitchen
- 05 Wet Kitchen 06 Master Bedroom
- 07 Master Bathroom
- 08 Bedroom
- 09 Bathroom 10 Household Shelter
- 11 A/C Ledge

- 01 Balcony
- 02 Living
- 03 Dining
- 04 Kitchen
- 05 Master Bedroom
- 06 Master Bathroom
- 07 Bedroom
- 08 Bathroom
- 09 Household Shelter
- 10 A/C Ledge

## TYPE C

- 01 Balcony
- 02 Living
- 03 Dining
- 04 Kitchen
- 05 Master Bedroom
- 06 Bedroom
- 07 Bathroom
- 08 Household Shelter
- 09 A/C Ledge

- 01 Balcony
- 02 Living
- 03 Dining
- 04 Kitchen
- 05 Master Bedroom
- 06 Master Bathroom
- 07 Bedroom
- 08 Bathroom
- 09 Household Shelter
- 10 A/C Ledge

## TYPE D

- 01 Balcony
- 02 Living
- 03 Dining
- 04 Kitchen
- 05 Master Bedroom
- 06 Master Bathroom
- 07 Bedroom
- 08 Bathroom
- 09 Household Shelter
- 10 A/C Ledge

- 01 Balcony
- 02 Living
- 03 Dining
- 04 Kitchen
- 05 Master Bedroom
- 06 Master Bathroom
- 07 Bedroom
- 08 Bathroom
- 09 Household Shelter
- 10 A/C Ledge

## TYPE D-2

- 01 Balcony
- 02 Living
- 03 Dining
- 04 Kitchen
- 05 Master Bedroom
- 06 Master Bathroom
- 07 Bedroom
- 08 Bathroom
- 09 Household Shelter
- 10 A/C Ledge

- 01 Balcony
- 02 Living
- 03 Dining
- 04 Kitchen
- 05 Master Bedroom
- 06 Master Bathroom
- 07 Bedroom
- 08 Bathroom
- 09 Household Shelter
- 10 A/C Ledge

## TYPE H

- 01 Balcony
- 02 Living
- 03 Dining
- 04 Kitchen
- 05 Master Bedroom
- 06 Master Bathroom
- 07 Bedroom
- 08 Bathroom
- 09 Household Shelter
- 10 A/C Ledge

- 01 Balcony
- 02 Living
- 03 Dining
- 04 Kitchen
- 05 Master Bedroom
- 06 Master Bathroom
- 07 Bedroom
- 08 Bathroom
- 09 Household Shelter
- 10 A/C Ledge