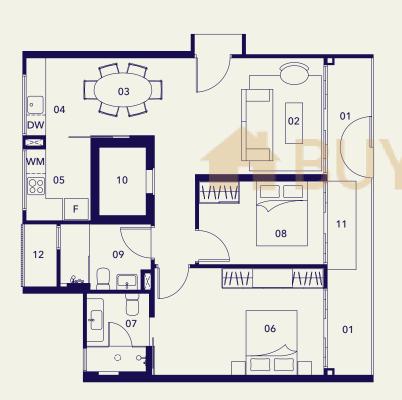

# TYPE A

- 01 Balcony
- 02 Living
- 03 Dining
- 04 Dry Kitchen
- 05 Wet Kitchen 06 Master Bedroom
- 07 Master Bathroom
- 08 Bedroom
- 09 Bathroom 10 Household Shelter
- 11 A/C Ledge

- 01 Balcony
- 02 Living
- 03 Dining
- 04 Kitchen
- 05 Master Bedroom
- 06 Master Bathroom
- 07 Bedroom
- 08 Bathroom
- 09 Household Shelter
- 10 A/C Ledge