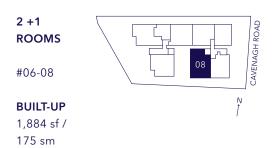

#### 2 +1 **ROOMS**

#02-08

**BUILT-UP** 1,249 sf / 116 sm

- 01 Balcony
- 02 Living
- 03 Dining
- 04 Kitchen
- 05 Master Bedroom
- 06 Master Bathroom
- 07 Bedroom 1
- 08 Bedroom 2
- 09 Bathroom
- 10 Household Shelter
- 11 A/C Ledge