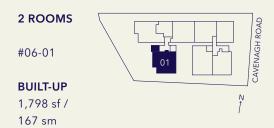

TYPE B                    | TYPE C                    | TYPE D                    | TYPE E        | TYPE H        | TYPE G                    |
| STOREY 3 | <b>#03-01</b><br>TYPE F   | <b>#03-02</b><br>TYPE A   | <b>#03-03</b><br>TYPE B   | <b>#03-04</b><br>TYPE C-2 | <b>#03-05</b><br>TYPE D-2 |               |               | <b>#03-08</b><br>TYPE G   |
| STOREY 2 | <b>#02-01</b><br>TYPE F   | <b>#02-02</b><br>TYPE A   | <b>#02-03</b><br>TYPE B   | <b>#02-04</b><br>TYPE C   | <b>#02-05</b><br>TYPE D-1 |               |               | <b>#02-08</b><br>TYPE G-1 |
| STOREY 1 | <b>#01-01</b><br>TYPE F-G | <b>#01-02</b><br>TYPE A-G | <b>#01-03</b><br>TYPE B-G | GYM                       | <b>#01-05</b><br>TYPE D-G |               |               | <b>#01-08</b><br>TYPE G-G |





# TYPE F-P





LOWER FLOOR

**UPPER FLOOR** 



- 01 Balcony
- 02 Living
- 03 Dining
- 04 Dry Kitchen
- 05 Wet Kitchen
- 06 Master Bedroom
- 07 Master Bathroom
- 08 Bedroom
- 09 Bathroom
- 10 Household Shelter
- 11 A/C Ledge

01 Open Roof Terrace

## TYPE A-P





LOWER FLOOR UPPER FLOOR



- 01 Living
- 02 Dining
- 03 Kitchen
- 04 Master Bedroom
- 05 Master Bathroom
- 06 Bedroom
- 07 Bathroom
- 08 Household Shelter
- 09 A/C Ledge

01 Open Roof Terrace

## TYPE B-P





LOWER FLOOR UPPER FLOOR



- 01 Living
- 02 Dining
- 03 Kitchen
- 04 Master Bedroom
- 05 Master Bathroom
- 06 Household Shelter

01 A/C Ledge

## TYPE C-P





LOWER FLOOR

**UPPER FLOOR** 



- 01 Living
- 02 Dining
- 03 Kitchen
- 04 Master Bedroom
- 05 Master Bathroom
- 06 Bedroom
- 07 Bathroom
- 08 Household Shelter
- 09 Patio

- 0