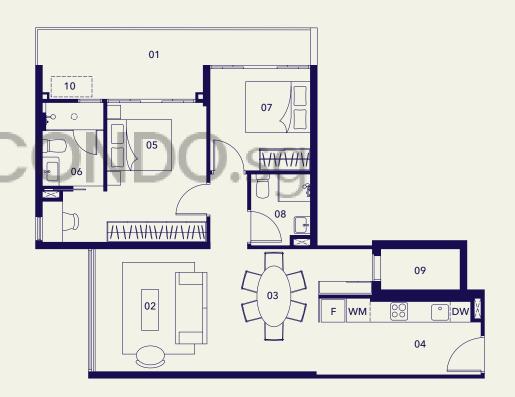

### 2 +1 ROOMS

#01-08

- 01 PES
- 02 Living
- 03 Dining
- 04 Kitchen
- 05 Master Bedroom
- 06 Master Bathroom
- 07 Bedroom 1
- 08 Bedroom 2
- 09 Bathroom
- 10 Household Shelter
- 11 Planter
- 12 A/C Ledge