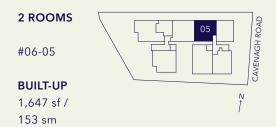

# TYPICAL UNITS

|          | EAST /                    | WEST /                    | NORTH /                   | NORTH /                   | NORTH /                   | EAST /        | EAST /        | WEST /                    |
|----------|---------------------------|---------------------------|---------------------------|---------------------------|---------------------------|---------------|---------------|---------------------------|
|          | POOL                      | ORCHARD                   | NEIGHBOUR                 | NEIGHBOUR                 | NEIGHBOUR                 | ISTANA        | ISTANA        | POOL                      |
| STOREY 6 | <b>#06-01</b>             | <b>#06-02</b>             | <b>#06-03</b>             | <b>#06-04</b>             | <b>#06-05</b>             | <b>#06-06</b> | <b>#06-07</b> | <b>#06-08</b>             |
|          | TYPE F-P                  | TYPE A-P                  | TYPE B-P                  | TYPE C-P                  | TYPE D-P                  | TYPE E-P      | TYPE H-P      | TYPE G-P                  |
| STOREY 5 | <b>#05-01</b>             | <b>#05-02</b>             | <b>#05-03</b>             | <b>#05-04</b>             | <b>#05-05</b>             | <b>#05-06</b> | <b>#05-07</b> | <b>#05-08</b>             |
|          | TYPE F                    | TYPE A                    | TYPE B                    | TYPE C                    | TYPE D                    | TYPE E        | TYPE H        | TYPE G                    |
| STOREY 4 | <b>#04-01</b>             | <b>#04-02</b>             | <b>#04-03</b>             | <b>#04-04</b>             | <b>#04-05</b>             | <b>#04-06</b> | <b>#04-07</b> | <b>#04-08</b>             |
|          | TYPE F                    | TYPE A                    | TYPE B                    | TYPE C                    | TYPE D                    | TYPE E        | TYPE H        | TYPE G                    |
| STOREY 3 | <b>#03-01</b><br>TYPE F   | <b>#03-02</b><br>TYPE A   | <b>#03-03</b><br>TYPE B   | <b>#03-04</b><br>TYPE C-2 | <b>#03-05</b><br>TYPE D-2 |               |               | <b>#03-08</b><br>TYPE G   |
| STOREY 2 | <b>#02-01</b><br>TYPE F   | <b>#02-02</b><br>TYPE A   | <b>#02-03</b><br>TYPE B   | <b>#02-04</b><br>TYPE C   | <b>#02-05</b><br>TYPE D-1 |               |               | <b>#02-08</b><br>TYPE G-1 |
| STOREY 1 | <b>#01-01</b><br>TYPE F-G | <b>#01-02</b><br>TYPE A-G | <b>#01-03</b><br>TYPE B-G | GYM                       | <b>#01-05</b><br>TYPE D-G |               |               | <b>#01-08</b><br>TYPE G-G |

# TYPE E