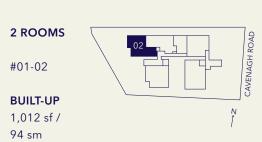

YPE C                    | TYPE D                    | TYPE E        | TYPE H        | TYPE G                    |
| STOREY 3 | <b>#03-01</b><br>TYPE F | <b>#03-02</b><br>TYPE A   | <b>#03-03</b><br>TYPE B   | <b>#03-04</b><br>TYPE C-2 | <b>#03-05</b><br>TYPE D-2 |               |               | <b>#03-08</b><br>TYPE G   |
| STOREY 2 | <b>#02-01</b><br>TYPE F | <b>#02-02</b><br>TYPE A   | <b>#02-03</b><br>TYPE B   | <b>#02-04</b><br>TYPE C   | <b>#02-05</b><br>TYPE D-1 |               |               | <b>#02-08</b><br>TYPE G-1 |
| STOREY 1 | <b>#01-01</b> TYPE F-G  | <b>#01-02</b><br>TYPE A-G | <b>#01-03</b><br>TYPE B-G | GYM                       | <b>#01-05</b><br>TYPE D-G |               |               | <b>#01-08</b><br>TYPE G-G |





## TYPE F-G

1,001 sf /

93 sm



## TYPE A-G







- 01 PES
- 02 Living
- 03 Dining
- 04 Dry Kitchen
- 05 Wet Kitchen06 Master Bedroom
- 07 Master Bathroom
- 08 Bedroom
- 09 Bathroom
- 10 Household Shelter
- 11 Planter
- 12 A/C Ledge

- 01 PES
- 02 Living
- 03 Dining
- 04 Kitchen
- 05 Master Bedroom
- 06 Master Bathroom
- 07 Bedroom
- 08 Bathroom
- 09 Household Shelter
- 10 A/C Ledge

5

## TYPE B-G



## TYPE D-G





- 01 PES
- 02 Living
- 03 Dining
- 04 Kitchen
- 05 Master Bedroom
- 06 Master Bathroom
- 07 Bedroom
- 08 Bathroom
- 09 Household Shelter
- 10 A/C Ledge

- 01 PES
- 02 Living
- 03 Dining
- 04 Kitchen
- 05 Master Bedroom
- 06 Master Bathroom
- 07 Bedroom
- 08 Bathroom
- 09 Household Shelter
- 10 A/C Ledge

6\_\_\_

## TYPE G-G

### 2 +1 ROOMS

#01-08







- 01 PES
- 02 Living
- 03 Dining
- 04 Kitchen
- 05 Master Bedroo