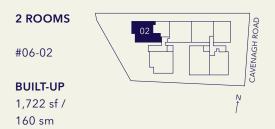

# TYPE A

- 01 Balcony
- 02 Living
- 03 Dining
- 04 Dry Kitchen
- 05 Wet Kitchen 06 Master Bedroom
- 07 Master Bathroom
- 08 Bedroom
- 09 Bathroom 10 Household Shelter
- 11 A/C Ledge

- 01 Balcony
- 02 Living
- 03 Dining
- 04 Kitchen
- 05 Master Bedroom
- 06 Master Bathroom
- 07 Bedroom
- 08 Bathroom
- 09 Household Shelter
- 10 A/C Ledge