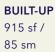

# TYPE F

### 2 ROOMS #02-01 #03-01 #04-01 #05-01

#### BUILT-UP 1,001 sf / 93 sm

# TYPE A

- 01 Balcony
- 02 Living
- 03 Dining
- 04 Dry Kitchen
- 05 Wet Kitchen 06 Master Bedroom
- 07 Master Bathroom
- 08 Bedroom
- 09 Bathroom 10 Household Shelter
- 11 A/C Ledge

- 01 Balcony
- 02 Living
- 03 Dining
- 04 Kitchen
- 05 Master Bedroom
- 06 Master Bathroom
- 07 Bedroom
- 08 Bathroom
- 09 Household Shelter
- 10 A/C Ledge