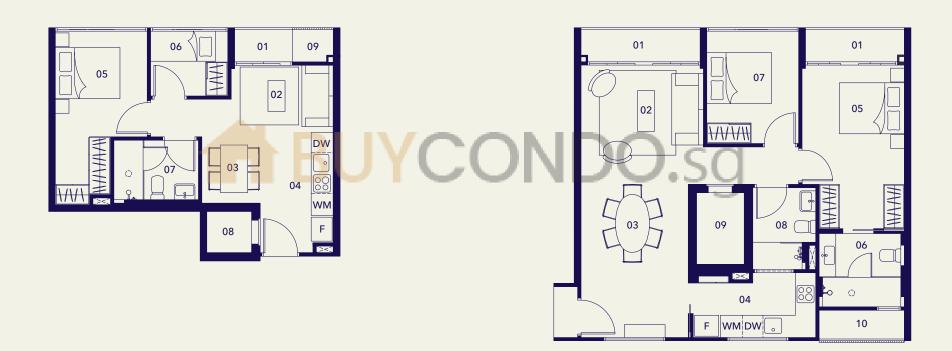

# TYPE G

#### 2 +1 **ROOMS**

#03-08 #04-08 #05-08

# TYPE G-1

#### 2 +1 **ROOMS**

#02-08

**BUILT-UP** 1,249 sf / 116 sm

- 01 Balcony
- 02 Living
- 03 Dining
- 04 Kitchen
- 05 Master Bedroom
- 06 Master Bathroom
- 07 Bedroom 1
- 08 Bedroom 2
- 09 Bathroom
- 10 Household Shelter
- 11 A/C Ledge

- 01 Balcony
- 02 PES
- 03 Living
- 04 Dining
- 05 Kitchen
- 06 Master Bedroom 07 Master Bathroom
- 08 Bedroom 1
- 09 Bedroom 2
- 10 Bathroom
- 11 Household Shelter 12 A/C Ledge