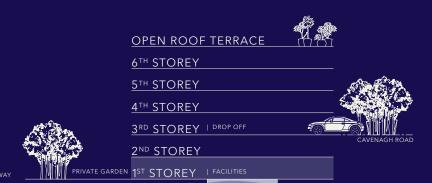

# PENTHOUSE UNITS

|          | EAST /                    | WEST /                    | NORTH /                   | NORTH /                   | NORTH /                   | EAST /        | EAST /        | WEST /                    |
|----------|---------------------------|---------------------------|---------------------------|---------------------------|---------------------------|---------------|---------------|---------------------------|
|          | POOL                      | ORCHARD                   | NEIGHBOUR                 | NEIGHBOUR                 | NEIGHBOUR                 | ISTANA        | ISTANA        | POOL                      |
| STOREY 6 | <b>#06-01</b>             | <b>#06-02</b>             | <b>#06-03</b>             | <b>#06-04</b>             | <b>#06-05</b>             | <b>#06-06</b> | <b>#06-07</b> | <b>#06-08</b>             |
|          | TYPE F-P                  | TYPE A-P                  | TYPE B-P                  | TYPE C-P                  | TYPE D-P                  | TYPE E-P      | TYPE H-P      | TYPE G-P                  |
| STOREY 5 | <b>#05-01</b>             | <b>#05-02</b>             | <b>#05-03</b>             | <b>#05-04</b>             | <b>#05-05</b>             | <b>#05-06</b> | <b>#05-07</b> | <b>#05-08</b>             |
|          | TYPE F                    | TYPE A                    | TYPE B                    | TYPE C                    | TYPE D                    | TYPE E        | TYPE H        | TYPE G                    |
| STOREY 4 | <b>#04-01</b>             | <b>#04-02</b>             | <b>#04-03</b>             | <b>#04-04</b>             | <b>#04-05</b>             | <b>#04-06</b> | <b>#04-07</b> | <b>#04-08</b>             |
|          | TYPE F                    | TYPE A                    | TYPE B                    | TYPE C                    | TYPE D                    | TYPE E        | TYPE H        | TYPE G                    |
| STOREY 3 | <b>#03-01</b><br>TYPE F   | <b>#03-02</b><br>TYPE A   | <b>#03-03</b><br>TYPE B   | <b>#03-04</b><br>TYPE C-2 | <b>#03-05</b><br>TYPE D-2 |               |               | <b>#03-08</b><br>TYPE G   |
| STOREY 2 | <b>#02-01</b><br>TYPE F   | <b>#02-02</b><br>TYPE A   | <b>#02-03</b><br>TYPE B   | <b>#02-04</b><br>TYPE C   | <b>#02-05</b><br>TYPE D-1 |               |               | <b>#02-08</b><br>TYPE G-1 |
| STOREY 1 | <b>#01-01</b><br>TYPE F-G | <b>#01-02</b><br>TYPE A-G | <b>#01-03</b><br>TYPE B-G | GYM                       | <b>#01-05</b><br>TYPE D-G |               |               | <b>#01-08</b><br>TYPE G-G |