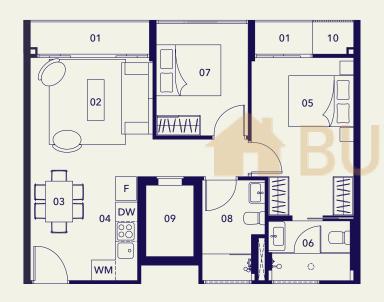

# TYPE A

- 01 Balcony
- 02 Living
- 03 Dining
- 04 Dry Kitchen
- 05 Wet Kitchen 06 Master Bedroom
- 07 Master Bathroom
- 08 Bedroom
- 09 Bathroom 10 Household Shelter
- 11 A/C Ledge

- 01 Balcony
- 02 Living
- 03 Dining
- 04 Kitchen
- 05 Master Bedroom
- 06 Master Bathroom
- 07 Bedroom
- 08 Bathroom
- 09 Household Shelter
- 10 A/C Ledge