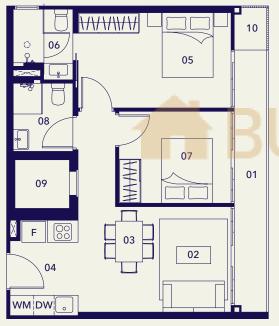

## TYPE C

- 01 Balcony
- 02 Living
- 03 Dining
- 04 Kitchen
- 05 Master Bedroom
- 06 Bedroom
- 07 Bathroom
- 08 Household Shelter
- 09 A/C Ledge

- 01 Balcony
- 02 Living
- 03 Dining
- 04 Kitchen
- 05 Master Bedroom
- 06 Master Bathroom
- 07 Bedroom
- 08 Bathroom
- 09 Household Shelter
- 10 A/C Ledge