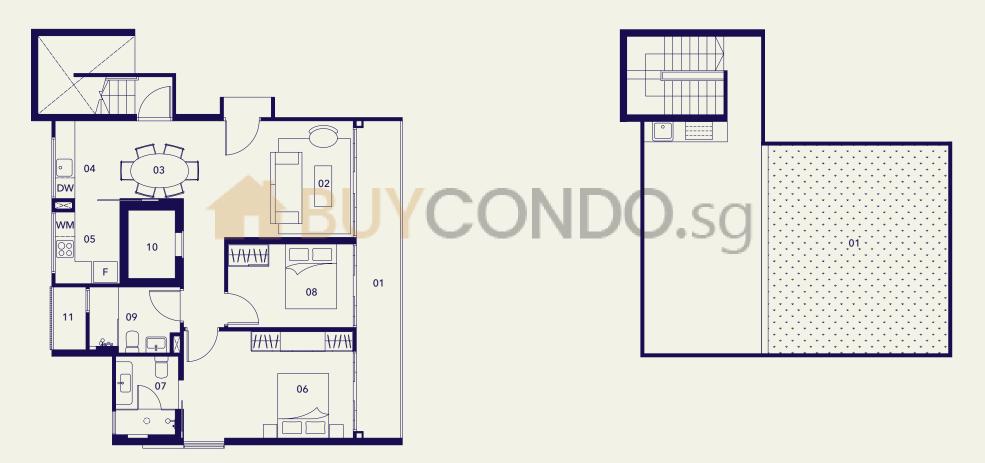

# TYPE A

- 01 Balcony
- 02 Living
- 03 Dining
- 04 Dry Kitchen
- 05 Wet Kitchen 06 Master Bedroom
- 07 Master Bathroom
- 08 Bedroom
- 09 Bathroom 10 Household Shelter
- 11 A/C Ledge

- 01 Balcony
- 02 Living
- 03 Dining
- 04 Kitchen
- 05 Master Bedroom
- 06 Master Bathroom
- 07 Bedroom
- 08 Bathroom
- 09 Household Shelter
- 10 A/C Ledge