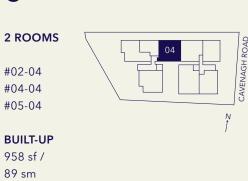

# TYPE B

### 1+1 ROOM #02-03 #03-03 #04-03

# **BUILT-UP** 527 sf / 49 sm

#05-03

## TYPE C

- 01 Balcony
- 02 Living
- 03 Dining
- 04 Kitchen
- 05 Master Bedroom
- 06 Bedroom
- 07 Bathroom
- 08 Household Shelter
- 09 A/C Ledge

- 01 Balcony
- 02 Living
- 03 Dining
- 04 Kitchen
- 05 Master Bedroom
- 06 Master Bathroom
- 07 Bedroom
- 08 Bathroom
- 09 Household Shelter
- 10 A/C Ledge