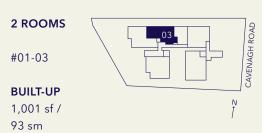

E F | <b>#02-02</b><br>TYPE A   | <b>#02-03</b><br>TYPE B   | <b>#02-04</b><br>TYPE C   | <b>#02-05</b><br>TYPE D-1 |               |               | <b>#02-08</b><br>TYPE G-1 |
| STOREY 1 | <b>#01-01</b> TYPE F-G  | <b>#01-02</b><br>TYPE A-G | <b>#01-03</b><br>TYPE B-G | GYM                       | <b>#01-05</b><br>TYPE D-G |               |               | <b>#01-08</b><br>TYPE G-G |





## TYPE F-G

1,001 sf /

93 sm



## TYPE A-G







- 01 PES
- 02 Living
- 03 Dining
- 04 Dry Kitchen
- 05 Wet Kitchen06 Master Bedroom
- 07 Master Bathroom
- 08 Bedroom
- 09 Bathroom
- 10 Household Shelter
- 11 Planter
- 12 A/C Ledge

- 01 PES
- 02 Living
- 03 Dining
- 04 Kitchen
- 05 Master Bedroom
- 06 Master Bathroom
- 07 Bedroom
- 08 Bathroom
- 09 Household Shelter
- 10 A/C Ledge

5

## TYPE B-G



## TYPE D-G





- 01 PES
- 02 Living
- 03 Dining
- 04 Kitchen
- 05 Master Bedroom
- 06 Master Bathroom
- 07 Bedroom
- 08 Bathroom
- 09 Household Shelter
- 10 A/C Ledge

- 01 PES
- 02 Living
- 03 Dining
- 04 Kitchen
- 05 Master Bedroom
- 06 Master Bathroom
- 07 Bedroom
- 08 Bathroom
- 09 Household Shelter
- 10 A/C Ledge

6\_\_\_

## TYPE G-G

### 2 +1 ROOMS

#01-08







- 01 PES
- 02 Living
- 03 Dining
- 04 Kitchen
- 05 Master Bedroom
- 06 Master Bathroom
- 07 Bedroom 1
- 08 Bedroom 2
- 09 Bathroom
- 10 Household Shelter
- 11 Planter
- 12 A/C Ledge

\_\_\_\_\_7

# TYPICAL UNITS

|          | EAST /                    | WEST /                    | NORTH /                   | NORTH /                   | NORTH /                   | EAST /        | EAST /        | WEST /