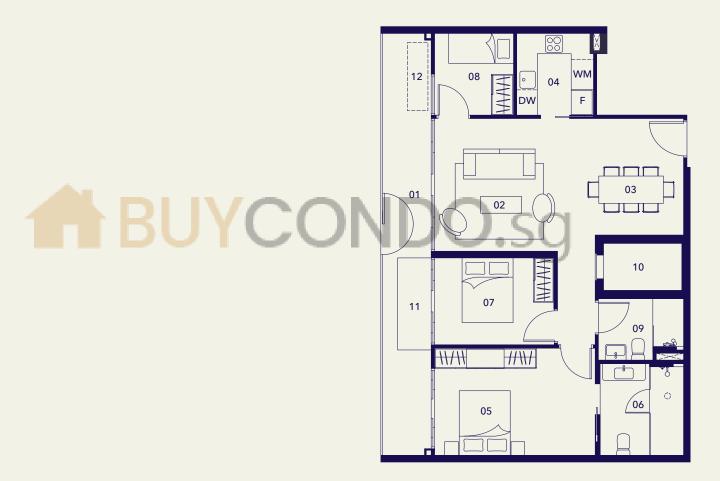

# TYPE A

- 01 Balcony
- 02 Living
- 03 Dining
- 04 Dry Kitchen
- 05 Wet Kitchen 06 Master Bedroom
- 07 Master Bathroom
- 08 Bedroom
- 09 Bathroom 10 Household Shelter
- 11 A/C Ledge

- 01 Balcony
- 02 Living
- 03 Dining
- 04 Kitchen
- 05 Master Bedroom
- 06 Master Bathroom
- 07 Bedroom
- 08 Bathroom
- 09 Household Shelter
- 10 A/C Ledge