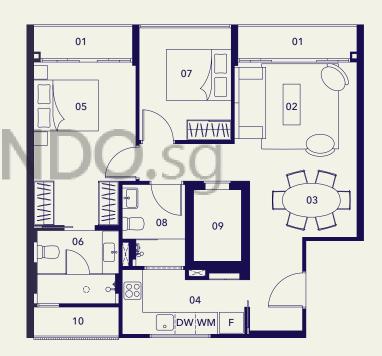

# TYPE A

- 01 Balcony
- 02 Living
- 03 Dining
- 04 Dry Kitchen
- 05 Wet Kitchen 06 Master Bedroom
- 07 Master Bathroom
- 08 Bedroom
- 09 Bathroom 10 Household Shelter
- 11 A/C Ledge

- 01 Balcony
- 02 Living
- 03 Dining
- 04 Kitchen
- 05 Master Bedroom
- 06 Master Bathroom
- 07 Bedroom
- 08 Bathroom
- 09 Household Shelter
- 10 A/C Ledge