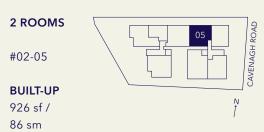

ijaun-Floorplan-v10.indd Sec1:9 8/26/11 8:14 PM

# TYPE B

### 1+1 ROOM #02-03 #03-03 #04-03

# **BUILT-UP** 527 sf / 49 sm

#05-03

## TYPE C





- 01 Balcony
- 02 Living
- 03 Dining
- 04 Kitchen
- 05 Master Bedroom
- 06 Bedroom
- 07 Bathroom
- 08 Household Shelter
- 09 A/C Ledge

- 01 Balcony
- 02 Living
- 03 Dining
- 04 Kitchen
- 05 Master Bedroom
- 06 Master Bathroom
- 07 Bedroom
- 08 Bathroom
- 09 Household Shelter
- 10 A/C Ledge

## TYPE C-2



## TYPE D







- 01 Balcony
- 02 Living
- 03 Dining
- 04 Kitchen
- 05 Master Bedroom
- 06 Master Bathroom
- 07 Bedroom
- 08 Bathroom
- 09 Household Shelter
- 10 A/C Ledge

- 01 Balcony
- 02 Living
- 03 Dining
- 04 Kitchen
- 05 Master Bedroom
- 06 Master Bathroom
- 07 Bedroom
- 08 Bathroom
- 09 Household Shelter
- 10 A/C Ledge

## TYPE D-1



## TYPE D-2





- 01 Balcony
- 02 Living
- 03 Dining
- 04 Kitchen
- 05 Master Bedroom
- 06 Master Bathroom
- 07 Bedroom
- 08 Bathroom
- 09 Household Shelter
- 10 A/C Ledge

- 01 Balcony
- 02 Living
- 03 Dining
- 04 Kitchen
- 05 Master Bedroom
- 06 Master Bathroom
- 07 Bedroom
- 08 Bathroom
- 09 Household Shelter
- 10 A/C Ledge

# TYPE E



## TYPE H







- 01 Balcony
- 02 Living
- 03 Dining
- 04 Kitchen
- 05 Master Bedroom
- 06 Master Bathroom
- 07 Bedroom
- 08 Bathroom
- 09 Household Shelter
- 10 A/C Ledge

- 01 Balcony
- 02 Living
- 03 Dining
- 04 Kitchen
- 05 Master Bedroom
- 06 Master Bathroom
- 07 Bedroom
- 08 Bathroom
- 09 Household Shelter
- 10 A/C Ledge

# TYPE G

#### 2 +1 **ROOMS**

#03-08 #04-08 #05-08



# TYPE G-1

#### 2 +1 **ROOMS**

#02-08

**BUILT-UP** 1,249 sf / 116