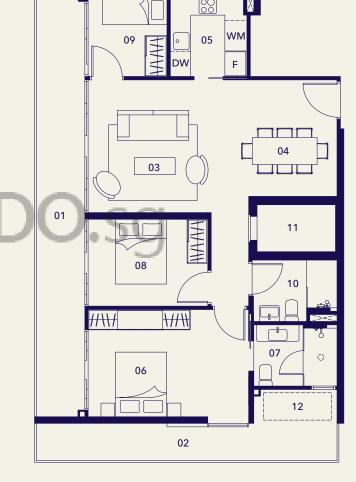

## TYPE C

- 01 Balcony
- 02 Living
- 03 Dining
- 04 Kitchen
- 05 Master Bedroom
- 06 Bedroom
- 07 Bathroom
- 08 Household Shelter
- 09 A/C Ledge

- 01 Balcony
- 02 Living
- 03 Dining
- 04 Kitchen
- 05 Master Bedroom
- 06 Master Bathroom
- 07 Bedroom
- 08 Bathroom
- 09 Household Shelter
- 10 A/C Ledge

## TYPE D

- 01 Balcony
- 02 Living
- 03 Dining
- 04 Kitchen
- 05 Master Bedroom
- 06 Master Bathroom
- 07 Bedroom
- 08 Bathroom
- 09 Household Shelter
- 10 A/C Ledge

- 01 Balcony
- 02 Living
- 03 Dining
- 04 Kitchen
- 05 Master Bedroom
- 06 Master Bathroom
- 07 Bedroom
- 08 Bathroom
- 09 Household Shelter
- 10 A/C Ledge

## TYPE D-2

- 01 Balcony
- 02 Living
- 03 Dining
- 04 Kitchen
- 05 Master Bedroom
- 06 Master Bathroom
- 07 Bedroom
- 08 Bathroom
- 09 Household Shelter
- 10 A/C Ledge

- 01 Balcony
- 02 Living
- 03 Dining
- 04 Kitchen
- 05 Master Bedroom
- 06 Master Bathroom
- 07 Bedroom
- 08 Bathroom
- 09 Household Shelter
- 10 A/C Ledge

## TYPE H

- 01 Balcony
- 02 Living
- 03 Dining
- 04 Kitchen
- 05 Master Bedroom
- 06 Master Bathroom
- 07 Bedroom
- 08 Bathroom
- 09 Household Shelter
- 10 A/C Ledge

- 01 Balcony
- 02 Living
- 03 Dining
- 04 Kitchen
- 05 Master Bedroom
- 06 Master Bathroom
- 07 Bedroom
- 08 Bathroom
- 09 Household Shelter
- 10 A/C Ledge

# TYPE G