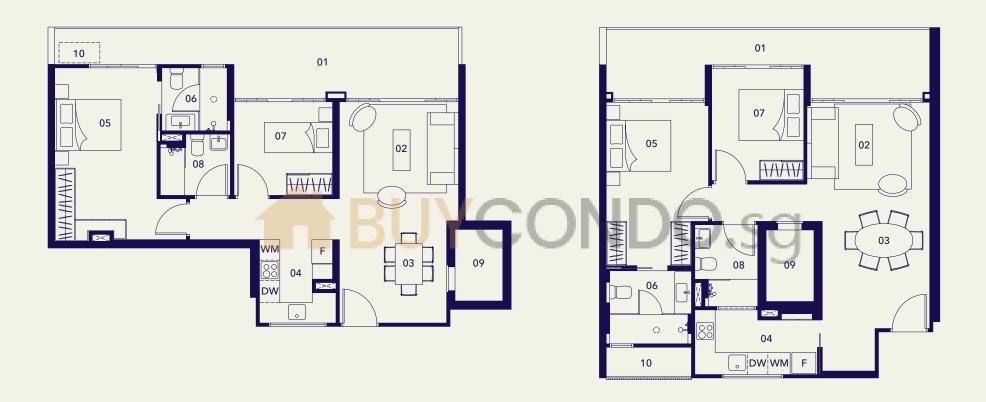

## TYPE A-G

- 01 PES
- 02 Living
- 03 Dining
- 04 Dry Kitchen
- 05 Wet Kitchen06 Master Bedroom
- 07 Master Bathroom
- 08 Bedroom
- 09 Bathroom
- 10 Household Shelter
- 11 Planter
- 12 A/C Ledge

- 01 PES
- 02 Living
- 03 Dining
- 04 Kitchen
- 05 Master Bedroom
- 06 Master Bathroom
- 07 Bedroom
- 08 Bathroom
- 09 Household Shelter
- 10 A/C Ledge

# TYPE A

- 01 Balcony
- 02 Living
- 03 Dining
- 04 Dry Kitchen
- 05 Wet Kitchen 06 Master Bedroom
- 07 Master Bathroom
- 08 Bedroom
- 09 Bathroom 10 Household Shelter
- 11 A/C Ledge

- 01 Balcony
- 02 Living
- 03 Dining
- 04 Kitchen
- 05 Master Bedroom
- 06 Master Bathroom
- 07 Bedroom
- 08 Bathroom
- 09 Household Shelter
- 10 A/C Ledge