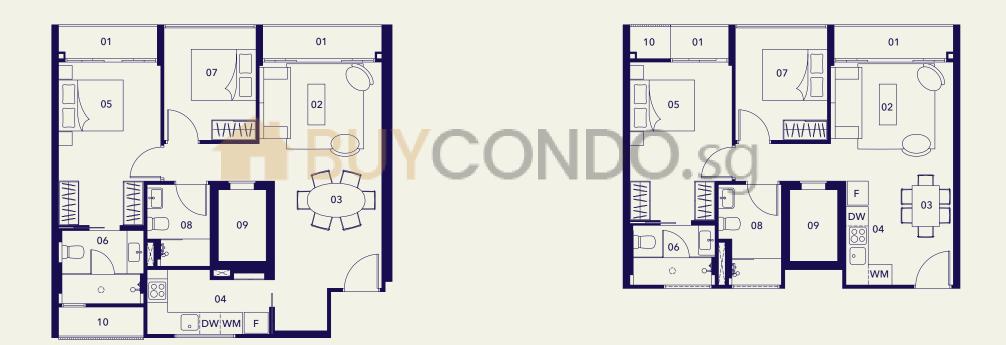

# TYPE A

- 01 Balcony
- 02 Living
- 03 Dining
- 04 Dry Kitchen
- 05 Wet Kitchen 06 Master Bedroom
- 07 Master Bathroom
- 08 Bedroom
- 09 Bathroom 10 Household Shelter
- 11 A/C Ledge

- 01 Balcony
- 02 Living
- 03 Dining
- 04 Kitchen
- 05 Master Bedroom
- 06 Master Bathroom
- 07 Bedroom
- 08 Bathroom
- 09 Household Shelter
- 10 A/C Ledge