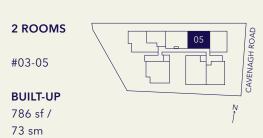

-v10.indd Sec1:9 8/26/11 8:14 PM

# TYPE B

### 1+1 ROOM #02-03 #03-03 #04-03

# **BUILT-UP** 527 sf / 49 sm

#05-03

## TYPE C





- 01 Balcony
- 02 Living
- 03 Dining
- 04 Kitchen
- 05 Master Bedroom
- 06 Bedroom
- 07 Bathroom
- 08 Household Shelter
- 09 A/C Ledge

- 01 Balcony
- 02 Living
- 03 Dining
- 04 Kitchen
- 05 Master Bedroom
- 06 Master Bathroom
- 07 Bedroom
- 08 Bathroom
- 09 Household Shelter
- 10 A/C Ledge

## TYPE C-2



## TYPE D







- 01 Balcony
- 02 Living
- 03 Dining
- 04 Kitchen
- 05 Master Bedroom
- 06 Master Bathroom
- 07 Bedroom
- 08 Bathroom
- 09 Household Shelter
- 10 A/C Ledge

- 01 Balcony
- 02 Living
- 03 Dining
- 04 Kitchen
- 05 Master Bedroom
- 06 Master Bathroom
- 07 Bedroom
- 08 Bathroom
- 09 Household Shelter
- 10 A/C Ledge

## TYPE D-1



## TYPE D-2





- 01 Balcony
- 02 Living
- 03 Dining
- 04 Kitchen
- 05 Master Bedroom
- 06 Master Bathroom
- 07 Bedroom
- 08 Bathroom
- 09 Household Shelter
- 10 A/C Ledge

- 01 Balcony
- 02 Living
- 03 Dining
- 04 Kitchen
- 05 Master Bedroom
- 06 Master Bathroom
- 07 Bedroom
- 08 Bathroom
- 09 Household Shelter
- 10 A/C Ledge

# TYPE E



## TYPE H







- 01 Balcony
- 02 Living
- 03 Dining
- 04 Kitchen
- 05 Master Bedroom
- 06 Master Bathroom
- 07 Bedroom
- 08 Bathroom
- 09 Household Shelter
- 10 A/C Ledge

- 01 Balcony
- 02 Living
- 03 Dining
- 04 Kitchen
- 05 Master Bedroom
- 06 Master Bathroom
- 07 Bedroom
- 08 Bathroom
- 09 Household Shelter
- 10 A/C Ledge

# TYPE G

#### 2 +1 **ROOMS**

#03-08 #04-08 #05-08



# TYPE G-1

#### 2 +1 **ROOMS**

#02-08

**BUILT-UP** 1,249 sf / 116 sm





- 01 Ba