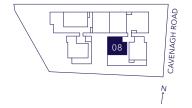

#### 2 +1 **ROOMS**

#02-08

**BUILT-UP** 1,249 sf / 116 sm

- 01 Balcony
- 02 Living
- 03 Dining
- 04 Kitchen
- 05 Master Bedroom
- 06 Master Bathroom
- 07 Bedroom 1
- 08 Bedroom 2
- 09 Bathroom
- 10 Household Shelter
- 11 A/C Ledge