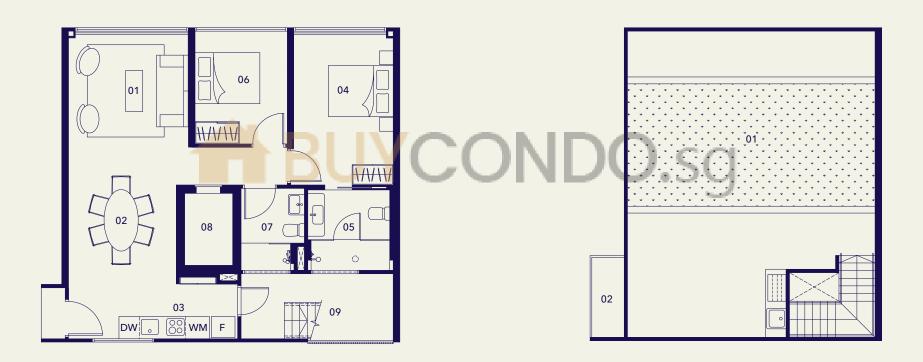

#### 2 +1 **ROOMS**

#02-08

**BUILT-UP** 1,249 sf / 116 sm

- 01 Balcony
- 02 Living
- 03 Dining
- 04 Kitchen
- 05 Master Bedroom
- 06 Master Bathroom
- 07 Bedroom 1
- 08 Bedroom 2
- 09 Bathroom
- 10 Household Shelter
- 11 A/C Ledge