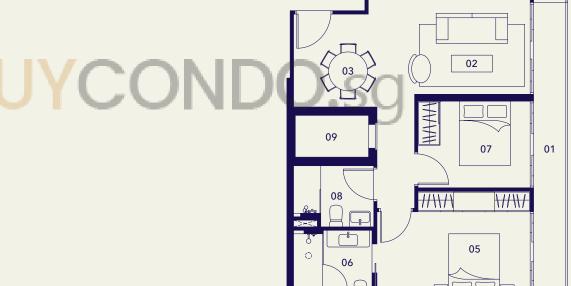

## TYPE C

- 01 Balcony
- 02 Living
- 03 Dining
- 04 Kitchen
- 05 Master Bedroom
- 06 Bedroom
- 07 Bathroom
- 08 Household Shelter
- 09 A/C Ledge

- 01 Balcony
- 02 Living
- 03 Dining
- 04 Kitchen
- 05 Master Bedroom
- 06 Master Bathroom
- 07 Bedroom
- 08 Bathroom
- 09 Household Shelter
- 10 A/C Ledge