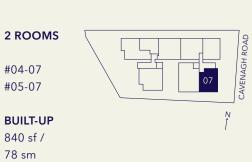

06 Master Bathroom
- 07 Bedroom
- 08 Bathroom
- 09 Household Shelter
- 10 A/C Ledge

## TYPE C-2



## TYPE D







- 01 Balcony
- 02 Living
- 03 Dining
- 04 Kitchen
- 05 Master Bedroom
- 06 Master Bathroom
- 07 Bedroom
- 08 Bathroom
- 09 Household Shelter
- 10 A/C Ledge

- 01 Balcony
- 02 Living
- 03 Dining
- 04 Kitchen
- 05 Master Bedroom
- 06 Master Bathroom
- 07 Bedroom
- 08 Bathroom
- 09 Household Shelter
- 10 A/C Ledge

## TYPE D-1



## TYPE D-2





- 01 Balcony
- 02 Living
- 03 Dining
- 04 Kitchen
- 05 Master Bedroom
- 06 Master Bathroom
- 07 Bedroom
- 08 Bathroom
- 09 Household Shelter
- 10 A/C Ledge

- 01 Balcony
- 02 Living
- 03 Dining
- 04 Kitchen
- 05 Master Bedroom
- 06 Master Bathroom
- 07 Bedroom
- 08 Bathroom
- 09 Household Shelter
- 10 A/C Ledge

# TYPE E



## TYPE H







- 01 Balcony
- 02 Living
- 03 Dining
- 04 Kitchen
- 05 Master Bedroom
- 06 Master Bathroom
- 07 Bedroom
- 08 Bathroom
- 09 Household Shelter
- 10 A/C Ledge

- 01 Balcony
- 02 Living
- 03 Dining
- 04 Kitchen
- 05 Master Bedroom
- 06 Master Bathroom
- 07 Bedroom
- 08 Bathroom
- 09 Household Shelter
- 10 A/C Ledge

# TYPE G

#### 2 +1 **ROOMS**

#03-08 #04-08 #05-08



# TYPE G-1

#### 2 +1 **ROOMS**

#02-08

**BUILT-UP** 1,249 sf / 116 sm





- 01 Balcony
- 02 Living
- 03 Dining
- 04 Kitchen
- 05 Master Bedroom
- 06 Master Bathroom
- 07 Bedroom 1
- 08 Bedroom 2
- 09 Bathroom
- 10 Household Shelter
- 11 A/C Ledge



- 01 Balcony
- 02 PES
- 03 Living
- 04 Dining
- 05 Kitchen
- 06 Master Bedroom 07 Master Bathroom
- 08 Bedroom 1
- 09 Bedroom 2
- 10 Bathroom
- 11 Household Shelter 12 A/C