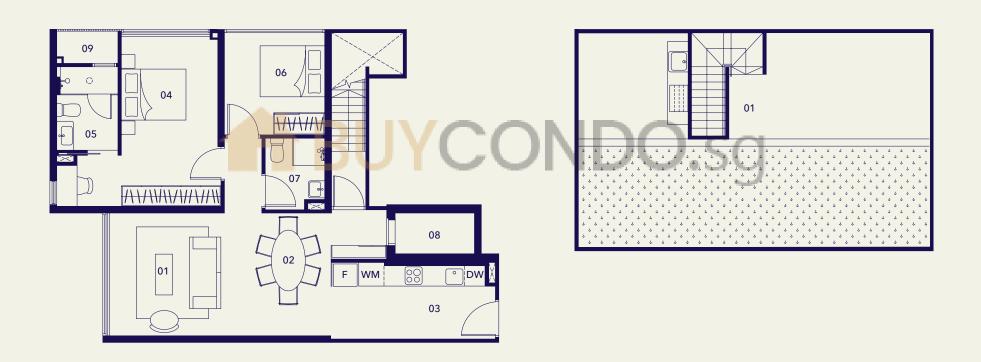

## TYPE C

- 01 Balcony
- 02 Living
- 03 Dining
- 04 Kitchen
- 05 Master Bedroom
- 06 Bedroom
- 07 Bathroom
- 08 Household Shelter
- 09 A/C Ledge

- 01 Balcony
- 02 Living
- 03 Dining
- 04 Kitchen
- 05 Master Bedroom
- 06 Master Bathroom
- 07 Bedroom
- 08 Bathroom
- 09 Household Shelter
- 10 A/C Ledge

## TYPE C-2