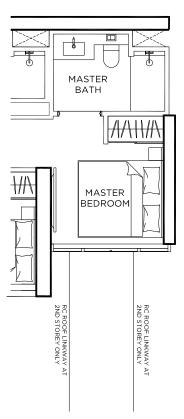

## **2 BEDROOM PREMIER**

**BLOCK 3** 

#01-10

TYPE B4p

**BLOCK 1** 

#01-02

63 sqm / 678 sqft

AC LEDGE BEDROOM BEDROOM