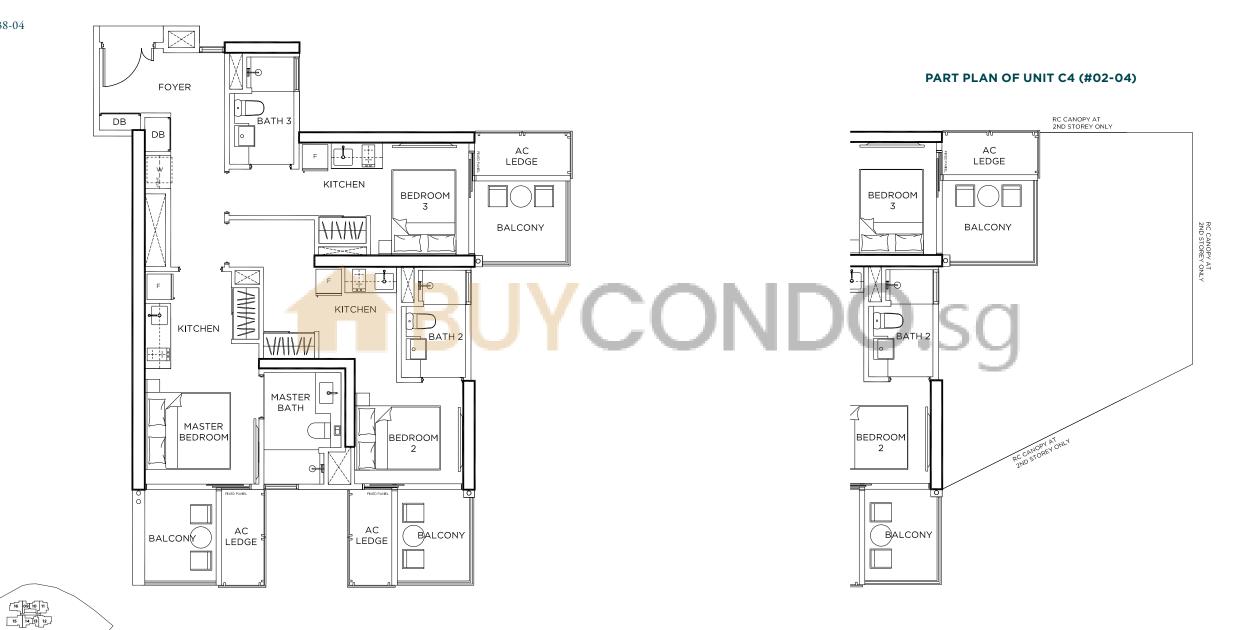

## **3 BEDROOM TRIOS**

TYPE C4

91 sqm / 980 sqft

**BLOCK 1** 

#02-04 to #38-04

× ▼ ▼