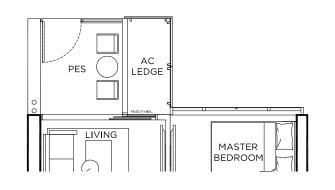

## **1 BEDROOM SUITES**

**TYPE A1** 42 sqm / 452 sqft

**BLOCK 3** #02-13 to #37-13

CU

arrage mille

| 0 | 1 | 2 | 3 | 4 | 5M |
|---|---|---|---|---|----|
|   | 1 |   | 1 | I |    |