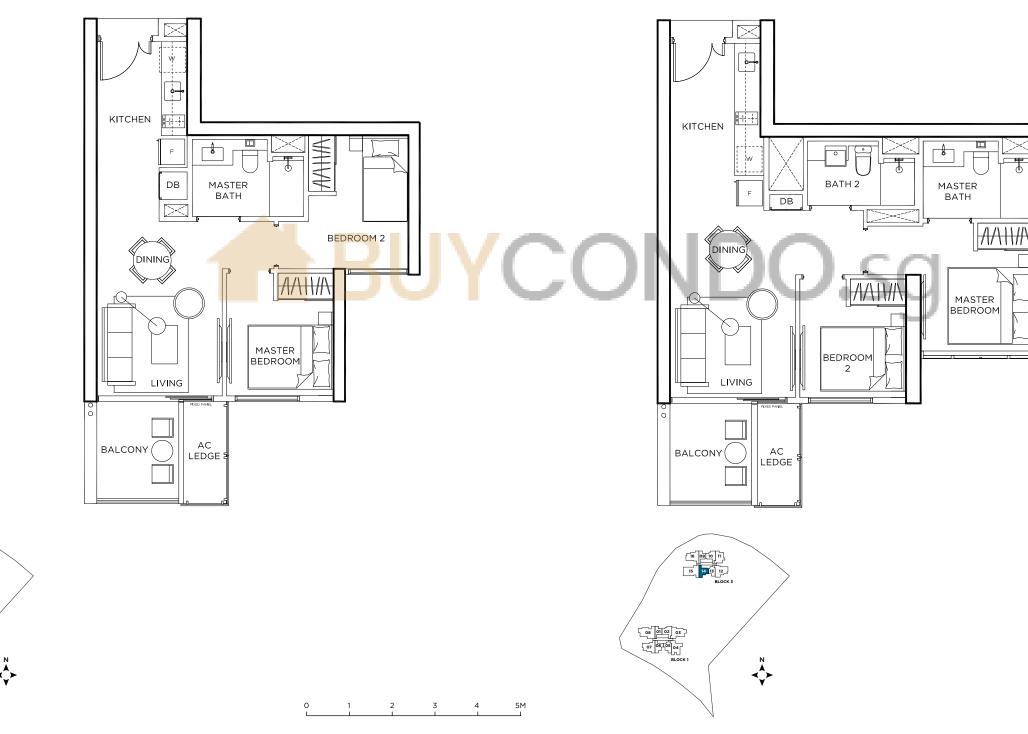

## **2 BEDROOM PREMIER**

**BLOCK 3** 

#01-10

TYPE B4p

**BLOCK 1** 

#01-02

63 sqm / 678 sqft

AC LEDGE BEDROOM BEDROOM

# **2 BEDROOM PREMIER**

BLOCK 3

#02-10 to #37-10

### TYPE B4

63 sqm / 678 sqft

BLOCK 1

#02-02 to #38-02