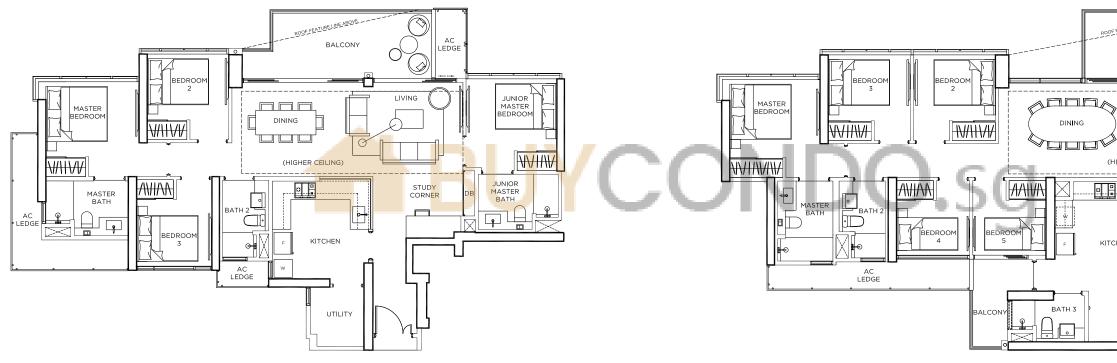

### **4 BEDROOM**

TYPE D1

116 sqm / 1249 sqft

**BLOCK 3** 

#02-15 to #37-15

### **4 BEDROOM**

TYPE D1p 116 sqm / 1249 sqft

**BLOCK 3** 

#01-15

PLANS & DETAILS 06

1 2 3 4 5M

ROOF FEATURE LINE ABOVE D AC LEDGE BALCONY S) Ů JUNIOR MASTER BEDROOM LIVING Ø WIW (HIGHER CEILING) JUNIOR MASTER BATH STUDY CORNER KITCHEN STORE