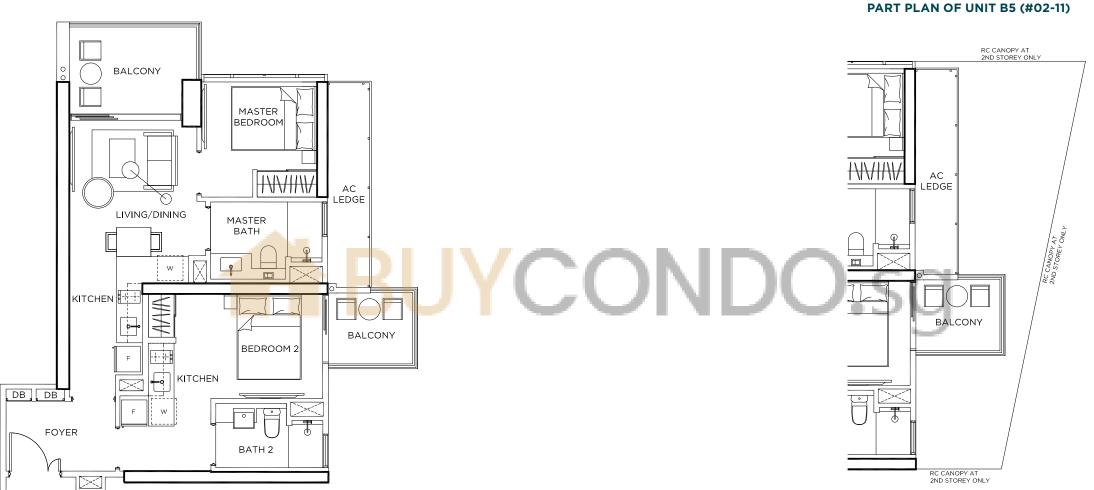

# **2 BEDROOM DUOS**

TYPE B5

72 sqm / 775 sqft

**BLOCK 3** 

#02-11 to #37-11

PLANS & DETAILS 06

| 0 | 1 | 2 | 3 | 4 | 5M |
|---|---|---|---|---|----|
|   | 1 | 1 | 1 |   |    |
|   |   |   |   |   |    |