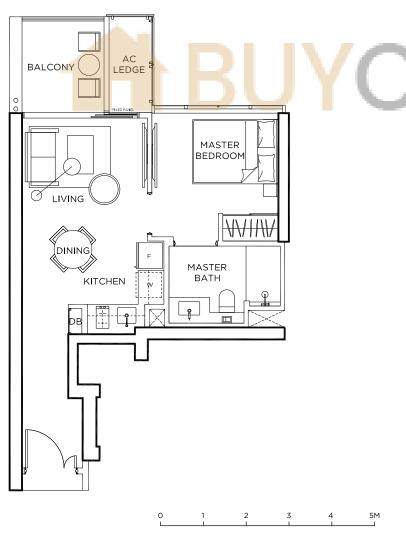

## **1 BEDROOM SUITES**

**TYPE A1** 42 sqm / 452 sqft

**BLOCK 3** #02-13 to #37-13

CU

arrage mille

| 0 | 1 | 2 | 3 | 4 | 5M |
|---|---|---|---|---|----|
|   | 1 |   | 1 | I |    |