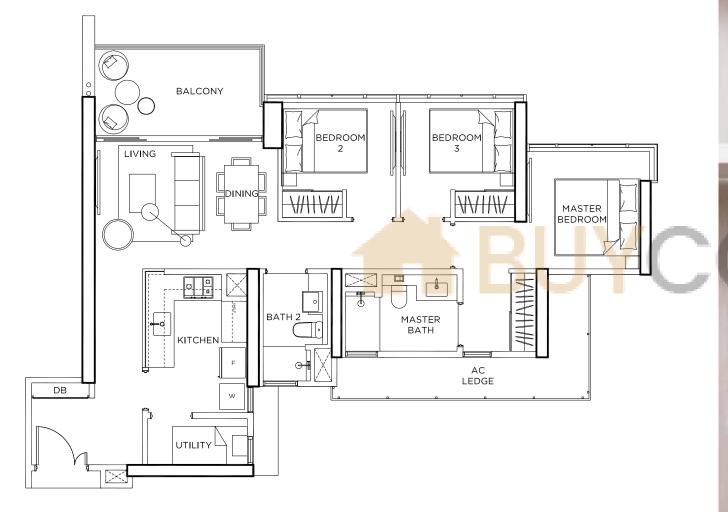

### **4 BEDROOM**

TYPE D1

116 sqm / 1249 sqft

**BLOCK 3** 

#02-15 to #37-15

### **4 BEDROOM**

TYPE D1p 116 sqm / 1249 sqft

**BLOCK 3** 

#01-15

PLANS & DETAILS 06