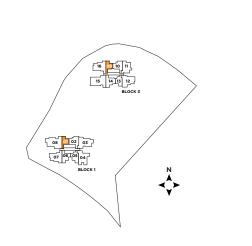

## **MOONSTONE PENTHOUSE**

**TYPE PH 2** 

190 sqm / 2045 sqft

16 09 10 11 15 14 13 12

∧ ∧ ↓

01 02 03 07 06 05 04 BLOCK 1

**BLOCK 1** 

#38-01

1 2 3 4 5M

ROOF FEATURE LINE ABOVE D AC LEDGE BALCONY S) Ů JUNIOR MASTER BEDROOM LIVING Ø WIW (HIGHER CEILING) JUNIOR MASTER BATH STUDY CORNER KITCHEN STORE