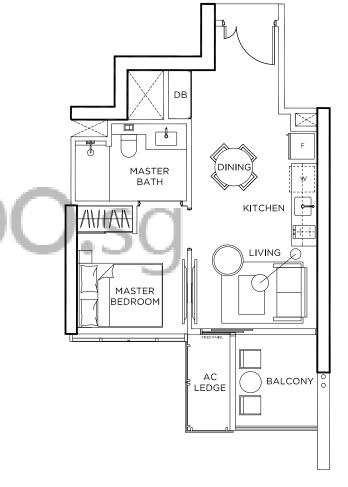

## **1 BEDROOM SUITES**

**TYPE A1** 42 sqm / 452 sqft

**BLOCK 3** #02-13 to #37-13

CU

arrage mille

| 0 | 1 | 2 | 3 | 4 | 5M |
|---|---|---|---|---|----|
|   | 1 |   | 1 | I |    |