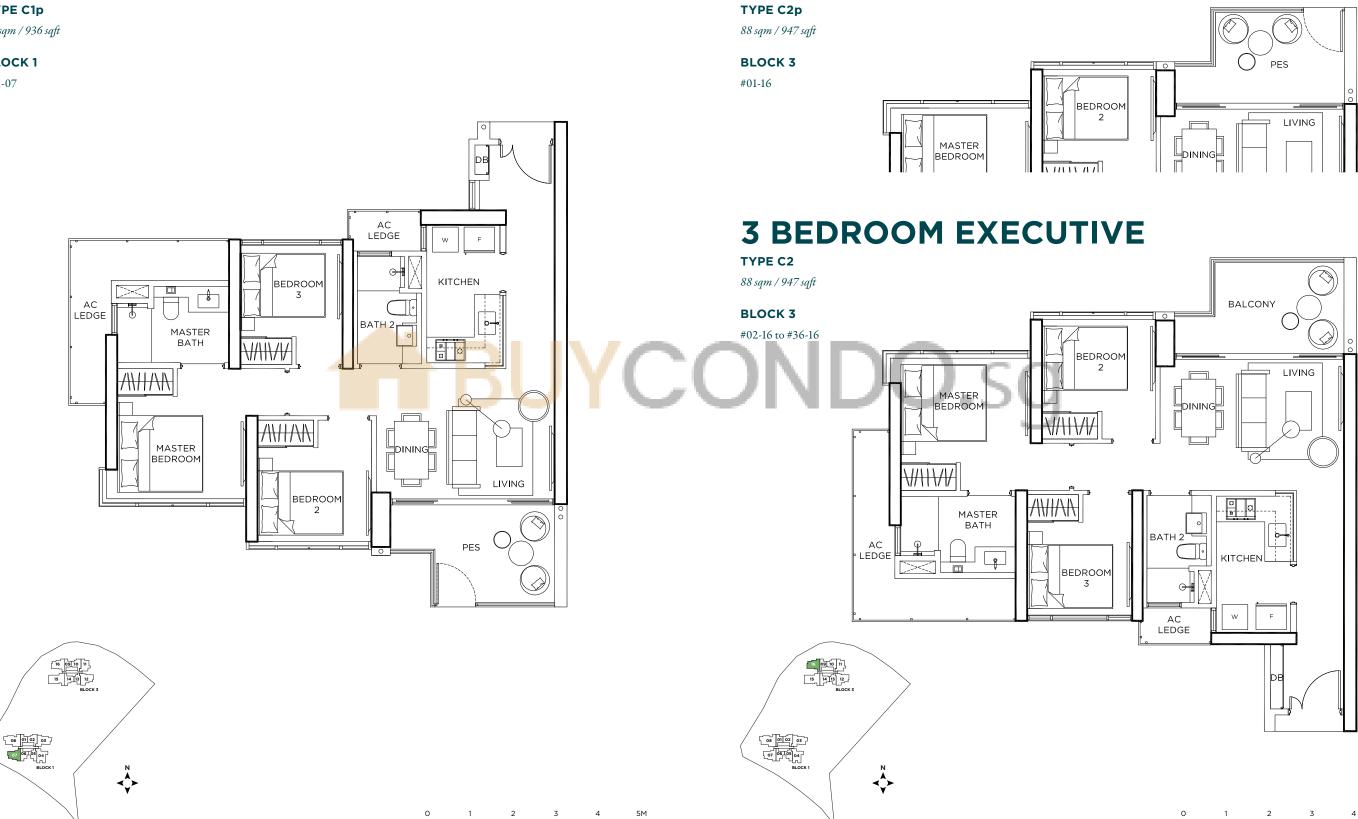

### **06 AQUA ZUMBA LESSONS**

TYPE C1 87 sqm / 936 sqft

**BLOCK 1** #02-07 to #38-07

TYPE C1p

87 sqm / 936 sqft

**BLOCK 1** 

#01-07

**3 BEDROOM EXECUTIVE** 