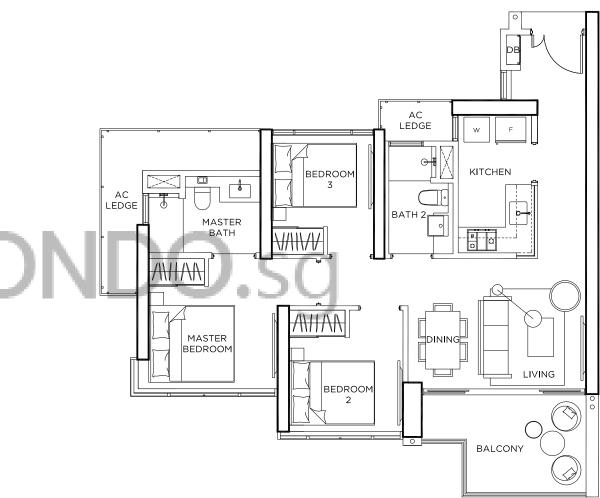

# **2 BEDROOM DUOS**

TYPE B5

72 sqm / 775 sqft

**BLOCK 3** 

#02-11 to #37-11

PLANS & DETAILS 06

| 0 | 1 | 2 | 3 | 4 | 5M |
|---|---|---|---|---|----|
|   | 1 | 1 | 1 |   |    |
|   |   |   |   |   |    |