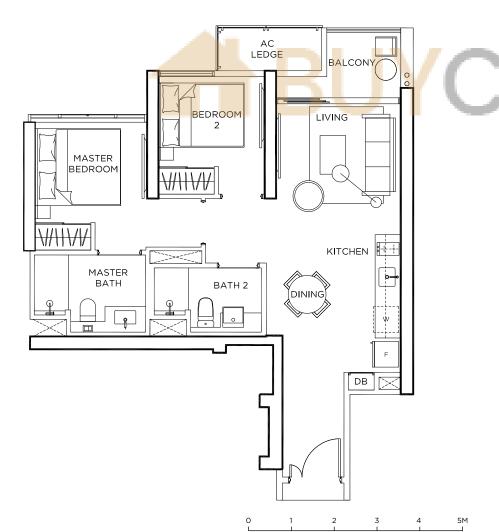

## **2 BEDROOM PREMIER**

TYPE B3

63 sqm / 678 sqft

**BLOCK 3** 

#02-14 to #37-14

### PART PLAN OF UNIT B3 (#02-14)

2

3

4

5M