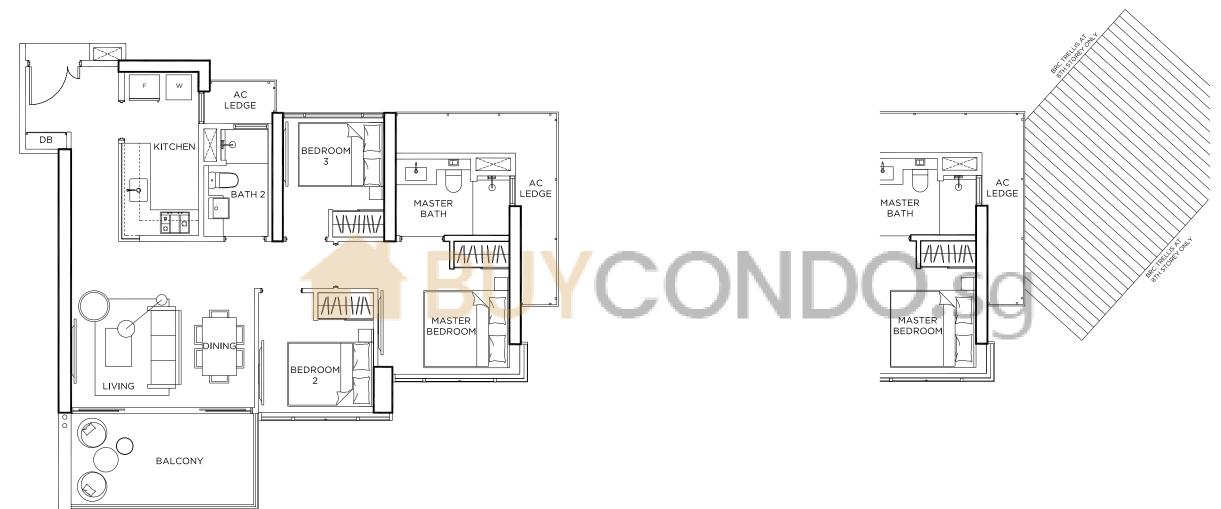

TYPE C3

94 sqm / 1012 sqft

### **BLOCK 3**

#08-12 to #37-12

PART PLAN OF UNIT C3 (#08-12)

| 0 | 1 | 2 | 3 | 4 | 5M |
|---|---|---|---|---|----|
|   | 1 | 1 |   | 1 |    |