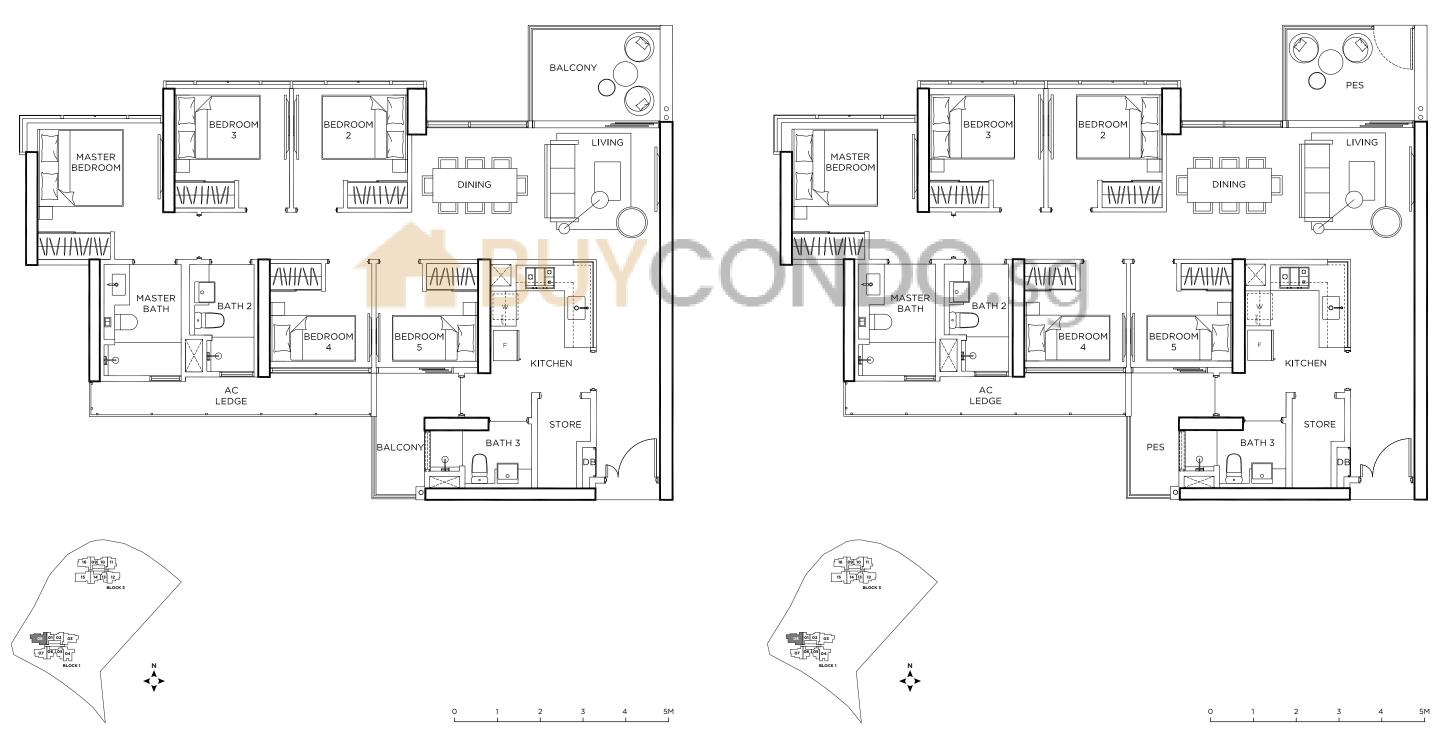

## **5 BEDROOM**

### TYPE E1

122 sqm / 1313 sqft

#### **BLOCK 1**

#02-08 to #37-08