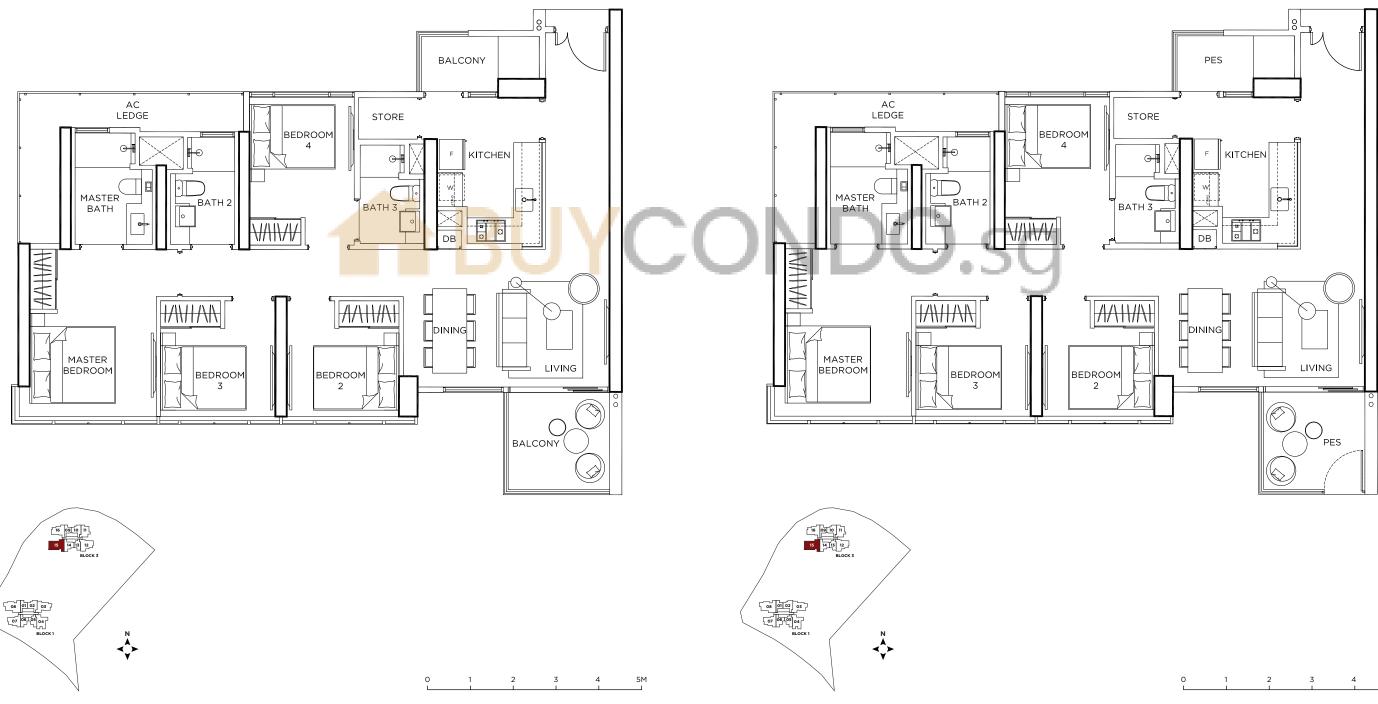

### **4 BEDROOM**

TYPE D1

116 sqm / 1249 sqft

**BLOCK 3** 

#02-15 to #37-15

### **4 BEDROOM**

TYPE D1p 116 sqm / 1249 sqft

**BLOCK 3** 

#01-15

PLANS & DETAILS 06