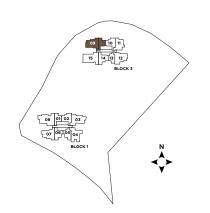

## **MOONSTONE PENTHOUSE**

**TYPE PH 2** 

190 sqm / 2045 sqft

16 09 10 11 15 14 13 12

∧ ∧ ↓

01 02 03 07 06 05 04 BLOCK 1

**BLOCK 1** 

#38-01