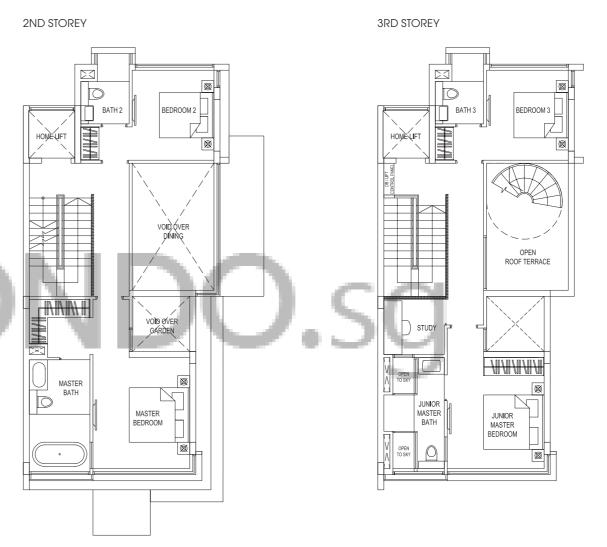

#### TYPE:D1

Area: 486 sqm / 5231 sqff House No. 28, 30 Mirror image house no. 20, 22

BASEMENT

#### TYPE:D2

Area: 509 sqm / 5479 sqff House No. 18

PRIVATE CARPARK

DB/STO FOYER HOME LIFT

ROOF TERRACE

**BASEMENT** 

#### TYPE:D3

Area: 502 sqm / 5404 sqft House No. 24

PRIVATE CARPARK

ROOF TERRACE

#### TYPE:D4

Area: 487 sqm / 5242 sqft House No. 26

#### TYPE:D5

Area: 480 sqm / 5167 sqff House No. 32