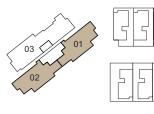

#### TYPE:D1

Area: 486 sqm / 5231 sqff House No. 28, 30 Mirror image house no. 20, 22

BASEMENT

#### TYPE:D2

Area: 509 sqm / 5479 sqff House No. 18

PRIVATE CARPARK

DB/STO FOYER HOME LIFT

ROOF TERRACE

**BASEMENT** 

#### TYPE:D3

Area: 502 sqm / 5404 sqft House No. 24

PRIVATE CARPARK

ROOF TERRACE

#### TYPE:D4

Area: 487 sqm / 5242 sqft House No. 26

#### TYPE:D5

Area: 480 sqm / 5167 sqff House No. 32