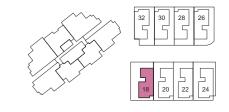

#### Strata Bungalows

18, 20, 22, 24, 26, 28, 30 & 32 Balmoral Road

| House No. | Туре |  |  |
|-----------|------|--|--|
| 18        | D2   |  |  |
| 20        | Dl   |  |  |
| 22        | Dl   |  |  |
| 24        | D3   |  |  |
| 26        | D4   |  |  |
| 28        | D1   |  |  |
| 30        | D1   |  |  |
| 32        | D5   |  |  |