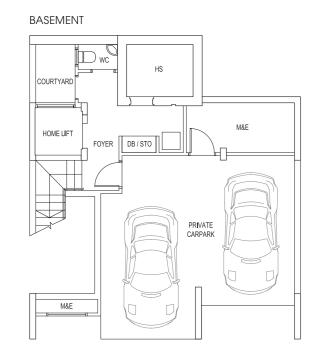

#### TYPE:D2

Area: 509 sqm / 5479 sqff House No. 18

PRIVATE CARPARK

DB/STO FOYER HOME LIFT

ROOF TERRACE

**BASEMENT** 