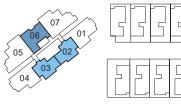

#### Tower Block 16 Balmoral Road

| 10 Bailtiolai i |           |           |     |             |       |               |       |
|-----------------|-----------|-----------|-----|-------------|-------|---------------|-------|
| Level Unit      | 1         | 2         | 3   | 4           | 5     | 6             | 7     |
| Roof            | 3PF       | H(R)      | 3PF | I(R)        |       | 4PH(R)        |       |
| 12              | #12       | 2-01      |     | -02         |       | #12-03        |       |
| 11              | 3F<br>#11 | PH<br>-01 |     | PH<br>-02   |       | 4PH<br>#11-03 |       |
| 10              |           |           |     | Sky Terrace | ,     |               |       |
| 9               | Cl        | BS1       | BS1 | Cl          | C2    | BS2           | C2    |
| 8               | C1        | BS1       | BS1 | C1          | C2    | BS2           | C2    |
| 7               | C1        | BS1       | BS1 | C1          | C2    | BS2           | C2    |
| 6               | C1        | BS1       | BS1 | C1          | C2    | BS2           | C2    |
| 5               | C1        | BS1       | BS1 | Cl          | C2    | BS2           | C2    |
| 4               | Cl        | BS1       | BS1 | C1          | C2    | BS2           | C2    |
| 3               | Cl        | BS1       | BS1 | C1          | C2    | BS2           | C2    |
| 2               | C1        |           |     | C1          | C2    | BS2           | C2    |
| 1               | C1(P)     |           |     | C1(P)       | C2(P) | BS2(P)        | C2(P) |