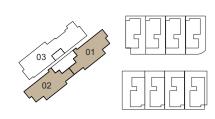

#### TYPE:D1

Area: 486 sqm / 5231 sqff House No. 28, 30 Mirror image house no. 20, 22

BASEMENT

#### TYPE:D2

Area: 509 sqm / 5479 sqff House No. 18

PRIVATE CARPARK

DB/STO FOYER HOME LIFT

ROOF TERRACE

**BASEMENT** 

#### TYPE:D3

Area: 502 sqm / 5404 sqft House No. 24

PRIVATE CARPARK

ROOF TERRACE

#### TYPE:D4

Area: 487 sqm / 5242 sqft House No. 26

#### TYPE:D5

Area: 480 sqm / 5167 sqff House No. 32