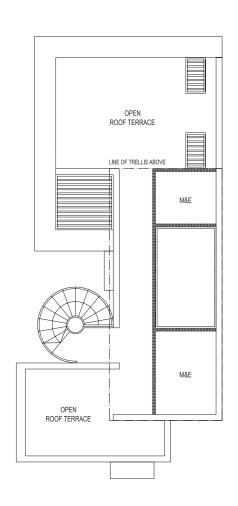

m / 1109 sqff Unit: #01-01 Mirror Image: #01-04





#### TYPE:C2(P)

Area: 121 sqm / 1302 sqft Unit: #01-07 Mirror Image: #01-05













3-BEDROOM PH

# 3-BEDROOM PH(R)

TYPE:3PH(R)

Area: 199 sqm / 2142 sqft

Mirror Image Unit: #12-01

#### TYPE:3PH

Area: 156 sqm / 1679 sqft Mirror Image Unit: #11-01

Unit: #11-02









4-BEDROOM PH

# 4-BEDROOM PH(R)

#### TYPE:4PH

Area: 231 sqm / 2486 sqff Unit: #11-03

#### TYPE:4PH(R)

Area: 289 sqm / 3111 sqft Unit: #12-03















#### TYPE:D1

Area: 486 sqm / 5231 sqff House No. 28, 30 Mirror image house no. 20, 22









BASEMENT

#### TYPE:D2

Area: 509 sqm / 5479 sqff House No. 18

PRIVATE CARPARK

DB/STO FOYER HOME LIFT





ROOF TERRACE

**BASEMENT** 

#### TYPE:D3

Area: 502 sqm / 5404 sqft House No. 24

PRIVATE CARPARK





ROOF TERRACE

#### TYPE:D4

Area: 487 sqm / 5242 sqft House No. 26









#### TYPE:D5

Area: 480 sqm / 5167 sqff House No. 32