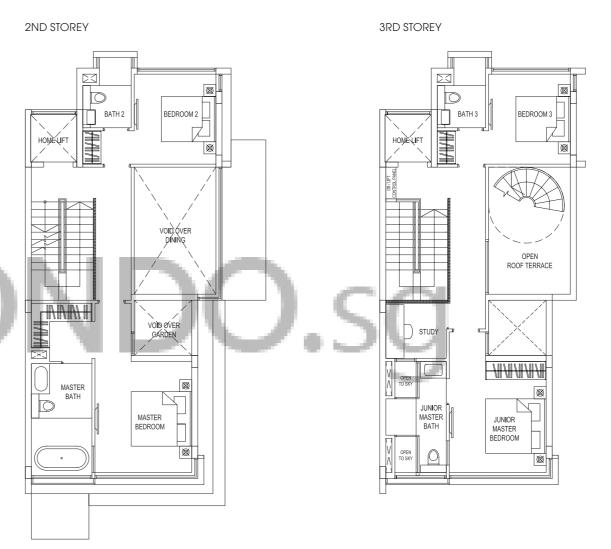

#### TYPE:D1

Area: 486 sqm / 5231 sqff House No. 28, 30 Mirror image house no. 20, 22

BASEMENT

#### TYPE:D2

Area: 509 sqm / 5479 sqff House No. 18

PRIVATE CARPARK

DB/STO FOYER HOME LIFT

ROOF TERRACE

**BASEMENT** 

#### TYPE:D3

Area: 502 sqm / 5404 sqft House No. 24

PRIVATE CARPARK

ROOF TERRACE