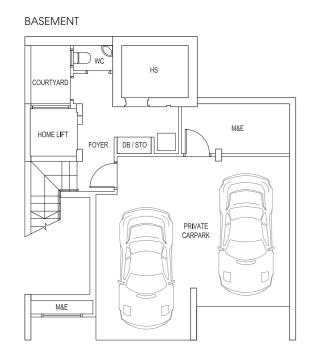

#### TYPE:D2

Area: 509 sqm / 5479 sqff House No. 18

PRIVATE CARPARK

DB/STO FOYER HOME LIFT

ROOF TERRACE

**BASEMENT** 