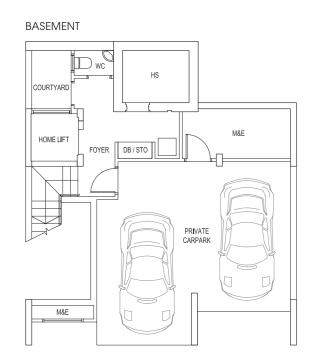

#### TYPE:D1

Area: 486 sqm / 5231 sqff House No. 28, 30 Mirror image house no. 20, 22

BASEMENT

#### TYPE:D2

Area: 509 sqm / 5479 sqff House No. 18

PRIVATE CARPARK

DB/STO FOYER HOME LIFT

ROOF TERRACE

**BASEMENT** 

#### TYPE:D3

Area: 502 sqm / 5404 sqft House No. 24

PRIVATE CARPARK

ROOF TERRACE