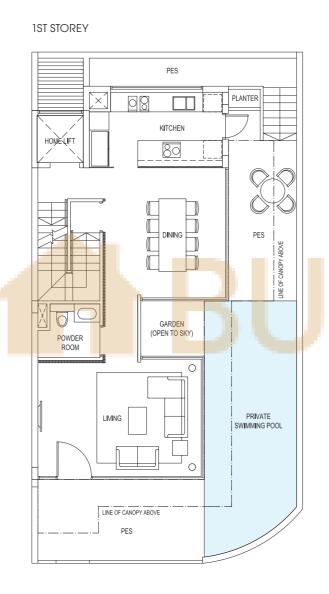

#### TYPE:D1

Area: 486 sqm / 5231 sqff House No. 28, 30 Mirror image house no. 20, 22

BASEMENT

#### TYPE:D2

Area: 509 sqm / 5479 sqff House No. 18

PRIVATE CARPARK

DB/STO FOYER HOME LIFT

ROOF TERRACE

**BASEMENT** 

#### TYPE:D3

Area: 502 sqm / 5404 sqft House No. 24

PRIVATE CARPARK

ROOF TERRACE