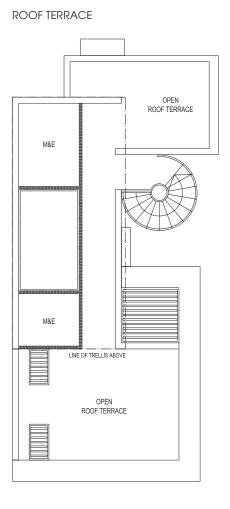

#### TYPE:D2

Area: 509 sqm / 5479 sqff House No. 18

PRIVATE CARPARK

DB/STO FOYER HOME LIFT

ROOF TERRACE

**BASEMENT** 

#### TYPE:D3

Area: 502 sqm / 5404 sqft House No. 24

PRIVATE CARPARK

ROOF TERRACE