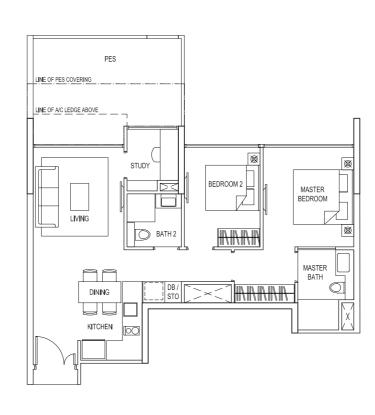

#### TYPE:BS2

TYPE:BS1

Area: 72 sqm / 775 sqft

Mirror Image Unit:

#03-03, #04-03, #05-03, #06-03, #07-03, #08-03, #09-03

#03-02, #04-02, #05-02, #06-02, #07-02, #08-02, #09-02

Area: 83 sqm / 893 sqft

Unit: #02-06, #03-06, #04-06, #05-06, #06-06, #07-06, #08-06, #09-06