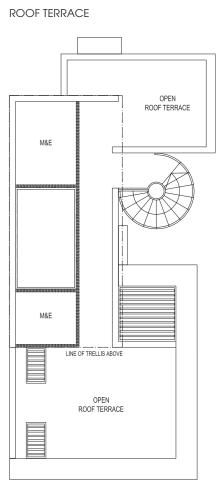

#### TYPE:D2

Area: 509 sqm / 5479 sqff House No. 18

PRIVATE CARPARK

DB/STO FOYER HOME LIFT

ROOF TERRACE

**BASEMENT** 