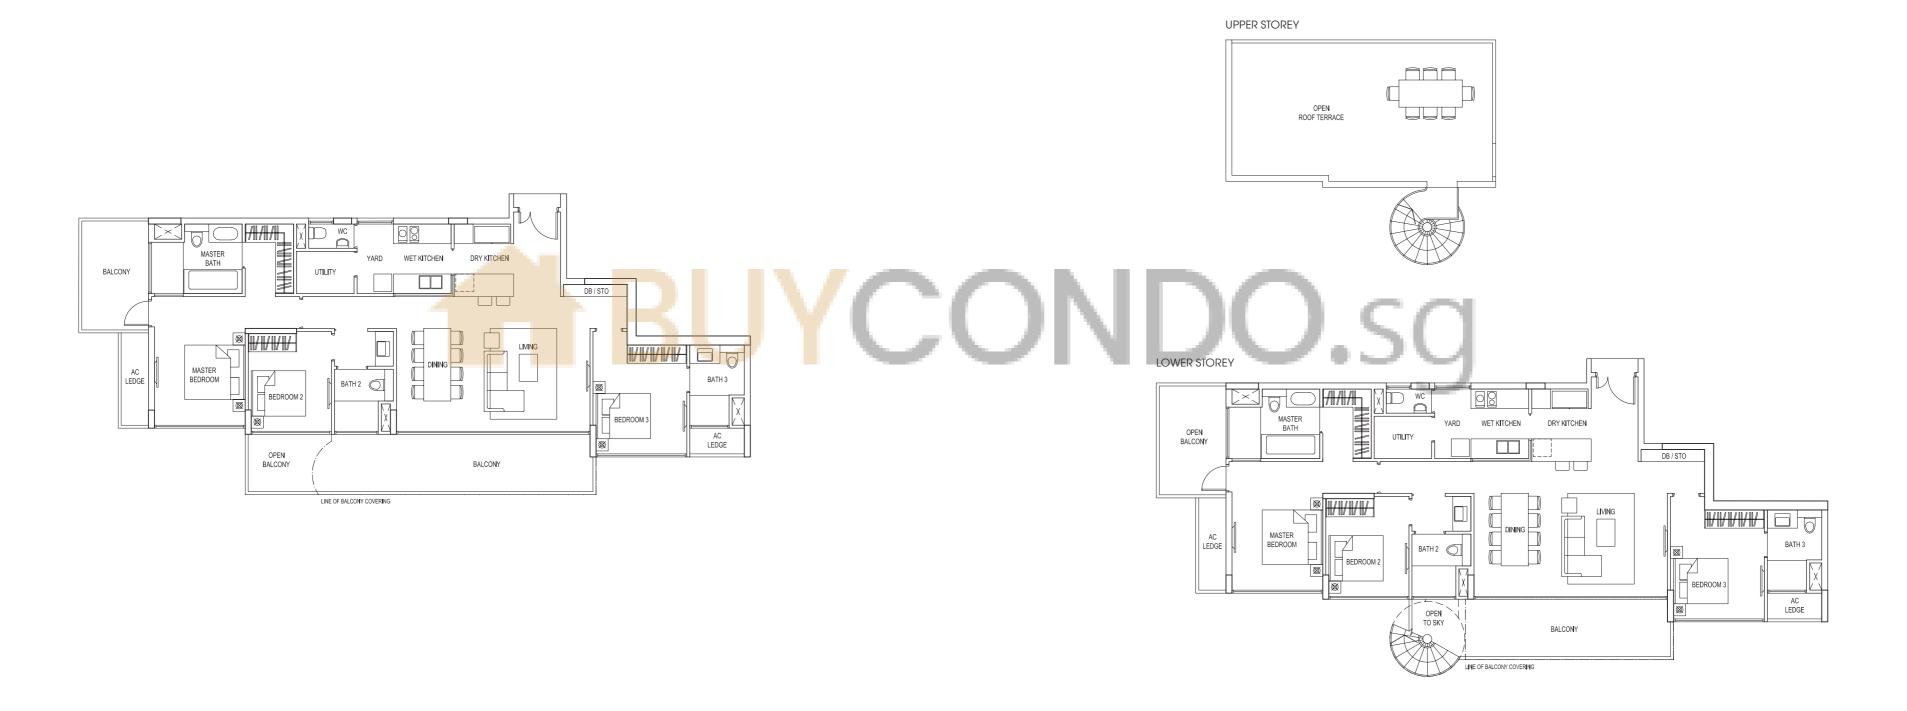

#### TYPE:D1

Area: 486 sqm / 5231 sqff House No. 28, 30 Mirror image house no. 20, 22

BASEMENT

#### TYPE:D2

Area: 509 sqm / 5479 sqff House No. 18

PRIVATE CARPARK

DB/STO FOYER HOME LIFT

ROOF TERRACE

**BASEMENT** 

#### TYPE:D3

Area: 502 sqm / 5404 sqft House No. 24

PRIVATE CARPARK

ROOF TERRACE

#### TYPE:D4

Area: 487 sqm / 5242 sqft House No. 26

#### TYPE:D5

Area: 480 sqm / 5167 sqff House No. 32