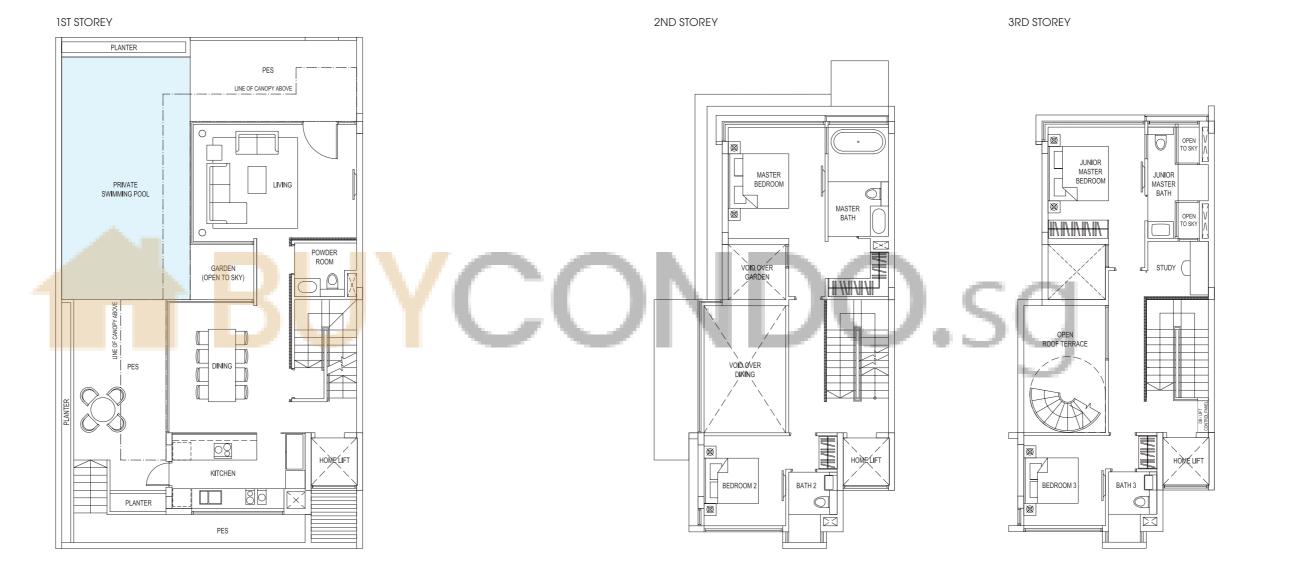

#### TYPE:D1

Area: 486 sqm / 5231 sqff House No. 28, 30 Mirror image house no. 20, 22

BASEMENT