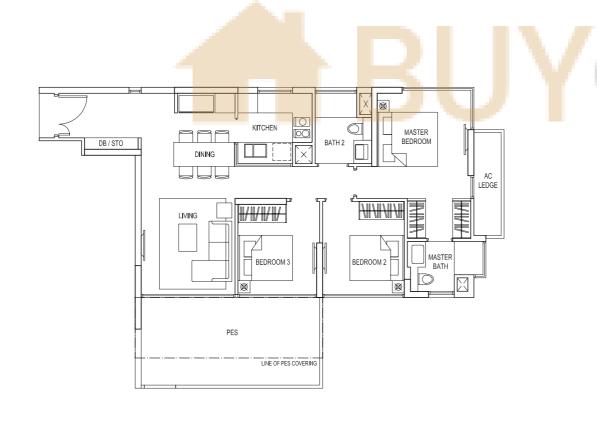

#### TYPE:C2

Area: 114 sqm / 1227 sqft

#02-07, #03-07, #04-07, #05-07, #06-07, #07-07, #08-07, #09-07

Mirror Image Unit: #02-05, #03-05, #04-05, #05-05, #06-05, #07-05, #08-05, #09-05