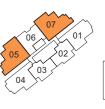

#### Strata Bungalows

18, 20, 22, 24, 26, 28, 30 & 32 Balmoral Road

| House No. | Туре |  |  |
|-----------|------|--|--|
| 18        | D2   |  |  |
| 20        | Dl   |  |  |
| 22        | Dl   |  |  |
| 24        | D3   |  |  |
| 26        | D4   |  |  |
| 28        | D1   |  |  |
| 30        | D1   |  |  |
| 32        | D5   |  |  |

#### TYPE:D1

Area: 486 sqm / 5231 sqff House No. 28, 30 Mirror image house no. 20, 22

BASEMENT

#### TYPE:D2

Area: 509 sqm / 5479 sqff House No. 18

PRIVATE CARPARK

DB/STO FOYER HOME LIFT

ROOF TERRACE

**BASEMENT** 

#### TYPE:D3

Area: 502 sqm / 5404 sqft House No. 24

PRIVATE CARPARK

ROOF TERRACE

#### TYPE:D4

Area: 487 sqm / 5242 sqft House No. 26

#### TYPE:D5

Area: 480 sqm / 5167 sqff House No. 32