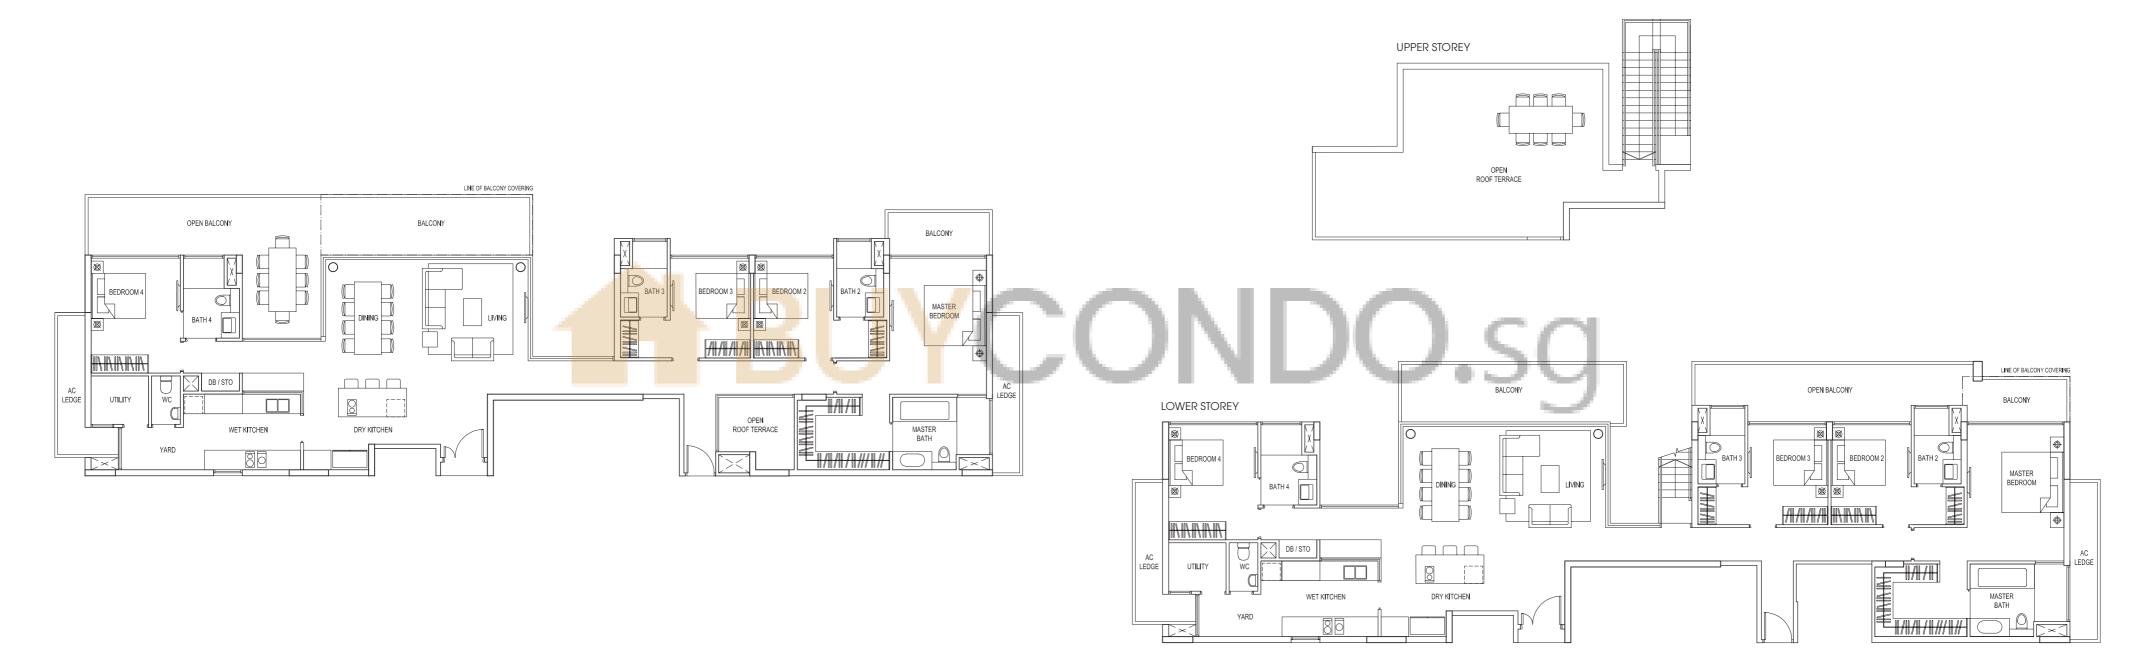

#### TYPE:D1

Area: 486 sqm / 5231 sqff House No. 28, 30 Mirror image house no. 20, 22

BASEMENT

#### TYPE:D2

Area: 509 sqm / 5479 sqff House No. 18

PRIVATE CARPARK

DB/STO FOYER HOME LIFT

ROOF TERRACE

**BASEMENT** 

#### TYPE:D3

Area: 502 sqm / 5404 sqft House No. 24

PRIVATE CARPARK

ROOF TERRACE

#### TYPE:D4

Area: 487 sqm / 5242 sqft House No. 26

#### TYPE:D5

Area: 480 sqm / 5167 sqff House No. 32