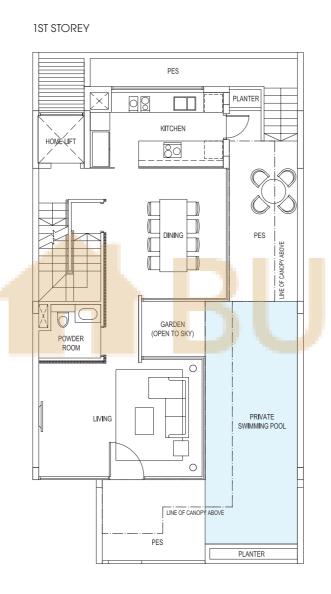

#### TYPE:D1

Area: 486 sqm / 5231 sqff House No. 28, 30 Mirror image house no. 20, 22

BASEMENT

#### TYPE:D2

Area: 509 sqm / 5479 sqff House No. 18

PRIVATE CARPARK

DB/STO FOYER HOME LIFT

ROOF TERRACE

**BASEMENT** 

#### TYPE:D3

Area: 502 sqm / 5404 sqft House No. 24

PRIVATE CARPARK

ROOF TERRACE

#### TYPE:D4

Area: 487 sqm / 5242 sqft House No. 26

#### TYPE:D5

Area: 480 sqm / 5167 sqff House No. 32