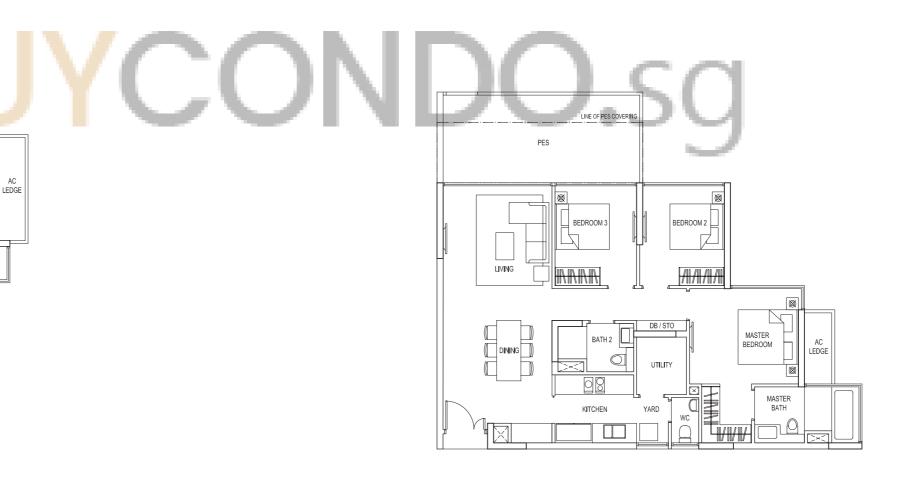

#### TYPE:C2

Area: 114 sqm / 1227 sqft

#02-07, #03-07, #04-07, #05-07, #06-07, #07-07, #08-07, #09-07

Mirror Image Unit: #02-05, #03-05, #04-05, #05-05, #06-05, #07-05, #08-05, #09-05