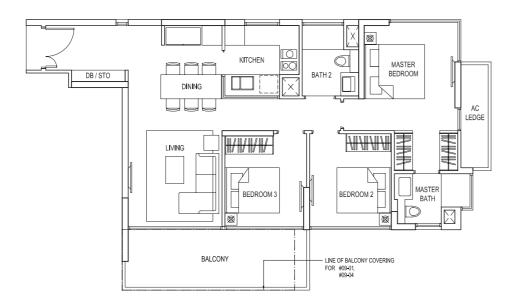

#### TYPE:C2

Area: 114 sqm / 1227 sqft

#02-07, #03-07, #04-07, #05-07, #06-07, #07-07, #08-07, #09-07

Mirror Image Unit: #02-05, #03-05, #04-05, #05-05, #06-05, #07-05, #08-05, #09-05