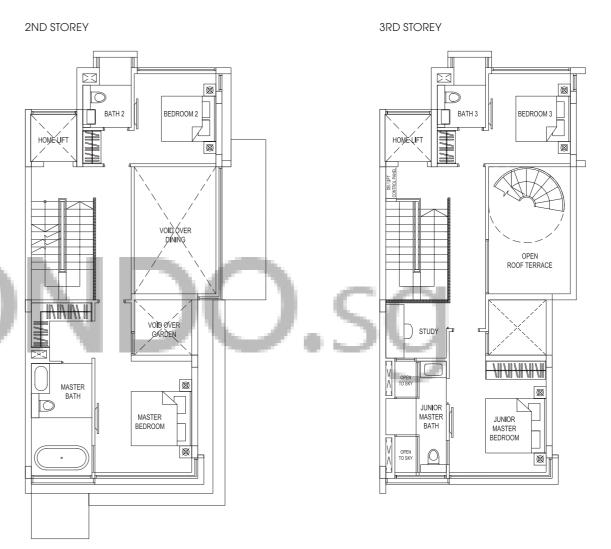

#### TYPE:D1

Area: 486 sqm / 5231 sqff House No. 28, 30 Mirror image house no. 20, 22

BASEMENT

#### TYPE:D2

Area: 509 sqm / 5479 sqff House No. 18

PRIVATE CARPARK

DB/STO FOYER HOME LIFT

ROOF TERRACE

**BASEMENT** 

#### TYPE:D3

Area: 502 sqm / 5404 sqft House No. 24

PRIVATE CARPARK

ROOF TERRACE