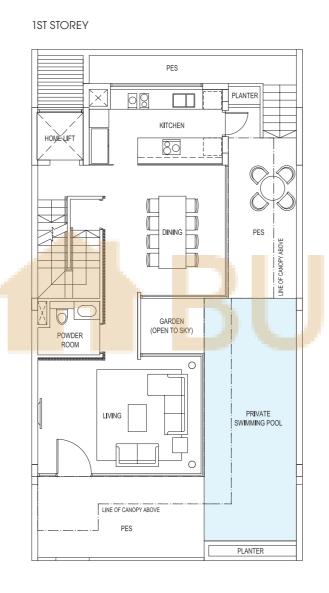

#### TYPE:D1

Area: 486 sqm / 5231 sqff House No. 28, 30 Mirror image house no. 20, 22

BASEMENT

#### TYPE:D2

Area: 509 sqm / 5479 sqff House No. 18

PRIVATE CARPARK

DB/STO FOYER HOME LIFT

ROOF TERRACE

**BASEMENT** 

#### TYPE:D3

Area: 502 sqm / 5404 sqft House No. 24

PRIVATE CARPARK

ROOF TERRACE