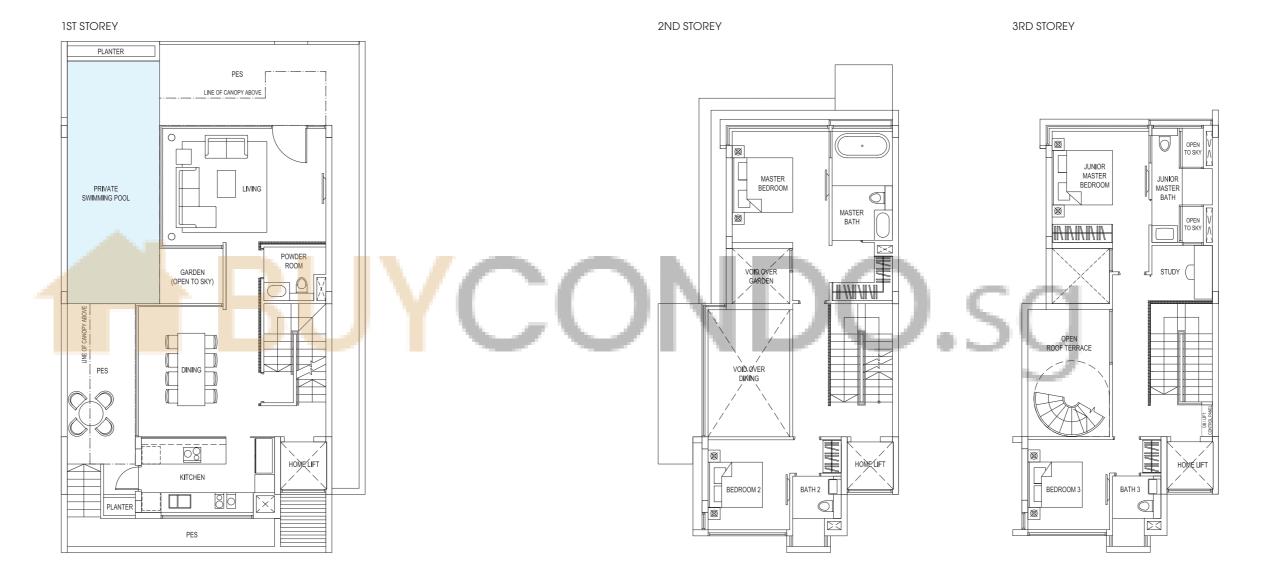

#### TYPE:D1

Area: 486 sqm / 5231 sqff House No. 28, 30 Mirror image house no. 20, 22

BASEMENT