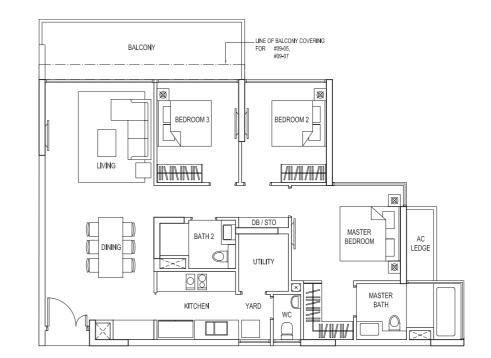

#### TYPE:BS2

TYPE:BS1

Area: 72 sqm / 775 sqft

Mirror Image Unit:

#03-03, #04-03, #05-03, #06-03, #07-03, #08-03, #09-03

#03-02, #04-02, #05-02, #06-02, #07-02, #08-02, #09-02

Area: 83 sqm / 893 sqft

Unit: #02-06, #03-06, #04-06, #05-06, #06-06, #07-06, #08-06, #09-06