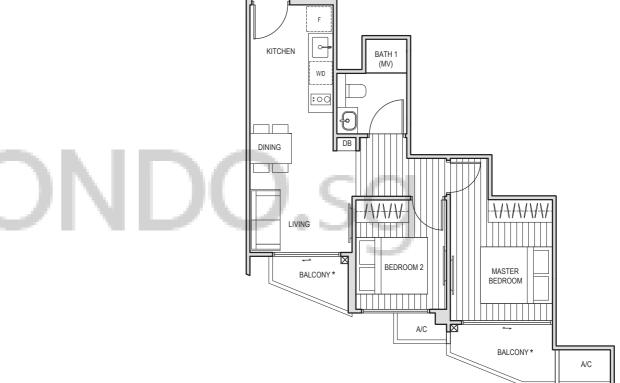

## TYPE A1

53 sq m #02-11, #03-11, #04-11, #05-11

\* The balcony / PES (Private Enclosed Space) shall not be enclosed. Only approved balcony screens are to be used. For illustration of the approved balcony screen, please refer to page 55 of this brochure.