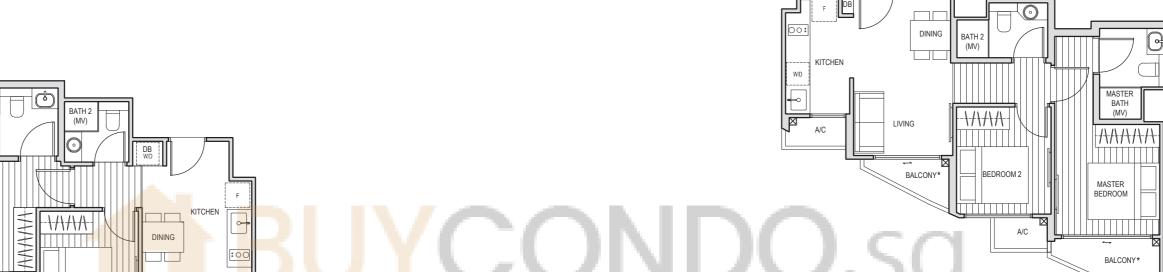

TYPE A5-G 61 sq m

#01-06

2 BEDROOM

61 sq m #02-01 #03-01 #04-01 #05-01

TYPE A6

#02-01, #03-01, #04-01, #05-01

\* The balcony / PES (Private Enclosed Space) shall not be enclosed. Only approved balcony screens are to be used. For illustration of the approved balcony screen, please refer to page 55 of this brochure.