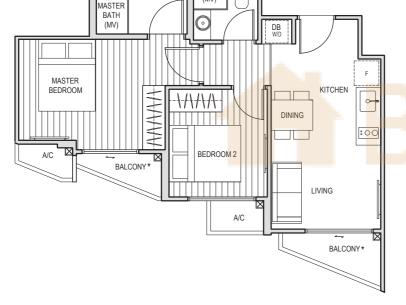

TYPE A3

56 sq m

#02-12, #03-12, #04-12, #05-12

#02-03, #03-03, #04-03, #05-03

\* The balcony / PES (Private Enclosed Space) shall not be enclosed. Only approved balcony screens are to be used. For illustration of the approved balcony screen, please refer to page 55 of this brochure.