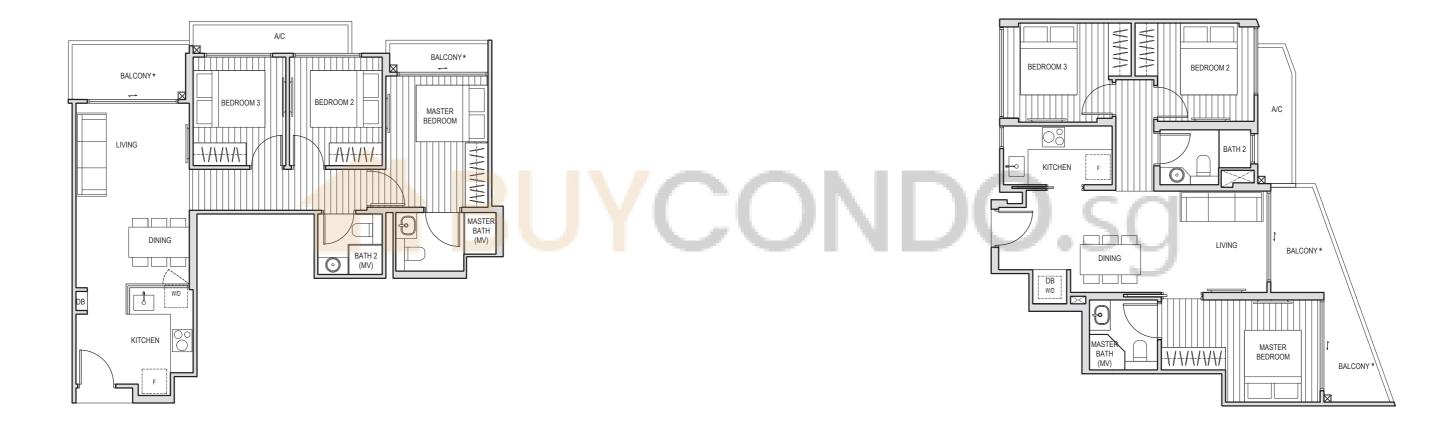

## TYPE A1

53 sq m #02-11, #03-11, #04-11, #05-11

\* The balcony / PES (Private Enclosed Space) shall not be enclosed. Only approved balcony screens are to be used. For illustration of the approved balcony screen, please refer to page 55 of this brochure.

## PES\* BEDROOM 2 MASTER BEDROOM PES\*

All plans are subject to amendments as approved by the relevant authorities. Floor areas are approximate measurements and subject to final survey. Plans are not drawn to scale and do not form part of the contract.