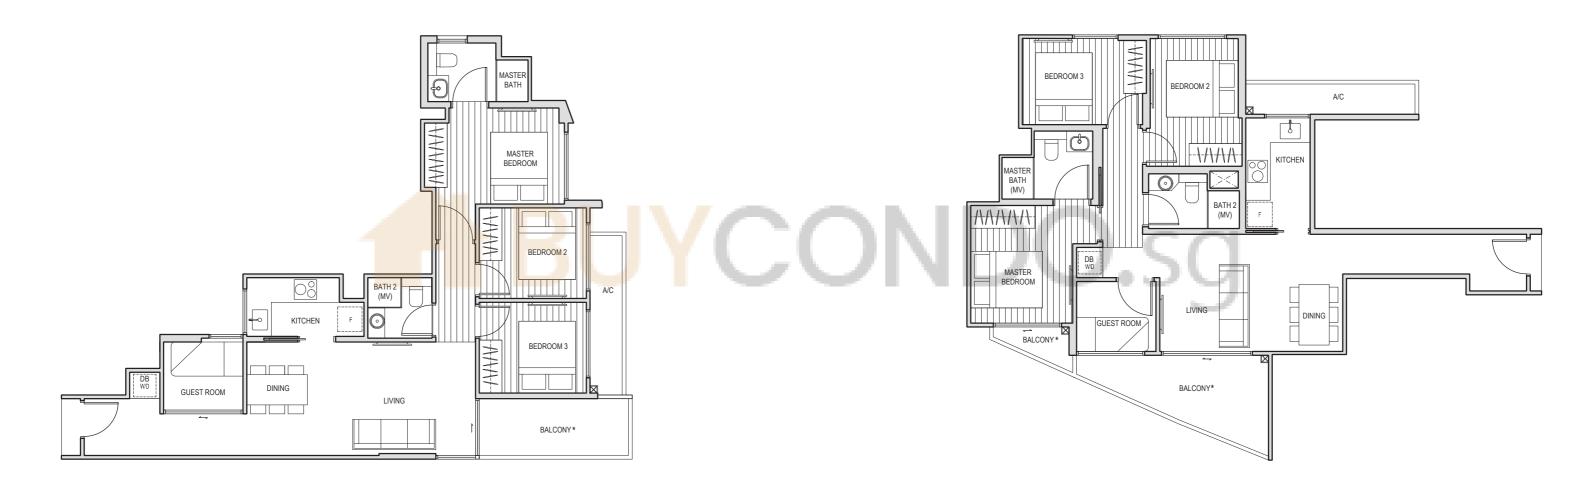

91 sq m

#02-13, #03-13, #04-13, #05-13

#02-08, #03-08, #04-08, #05-08

\* The balcony / PES (Private Enclosed Space) shall not be enclosed. Only approved balcony screens are to be used. For illustration of the approved balcony screen, please refer to page 55 of this brochure.