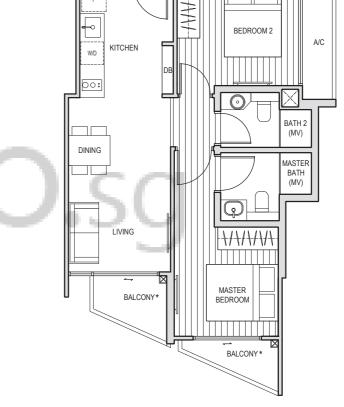

05-06

59 sq m #02-04, #03-04, #04-04, #05-04





\* The balcony / PES (Private Enclosed Space) shall not be enclosed. Only approved balcony screens are to be used. For illustration of the approved balcony screen, please refer to page 55 of this brochure.

All plans are subject to amendments as approved by the relevant authorities. Floor areas are approximate measurements and subject to final survey. Plans are not drawn to scale and do not form part of the contract.

\* The balcony / PES (Private Enclosed Space) shall not be enclosed. Only approved balcony screens are to be used. For illustration of the approved balcony screen, please refer to page 55 of this brochure.



TYPE A5-G 61 sq m

#01-06

2 BEDROOM

61 sq m #02-01 #03-01 #04-01 #05-01

TYPE A6

#02-01, #03-01, #04-01, #05-01







\* The balcony / PES (Private Enclosed Space) shall not be enclosed. Only approved balcony screens are to be used. For illustration of the approved balcony screen, please refer to page 55 of this brochure.

All plans are subject to amendments as approved by the relevant authorities. Floor areas are approximate measurements and subject to final survey. Plans are not drawn to scale and do not form part of the contract.

\* The balcony / PES (Private Enclosed Space) shall not be enclosed. Only approved balcony screens are to be used. For illustration of the approved balcony screen, please refer to page 55 of this brochure.



#02-10, #03-10, #04-10, #05-10

63 sq m #02-05, #03-05, #04-05, #05-05







TYPE B1-G 64 sq m #01-05



\* The balcony / PES (Private Enclosed Space) shall not be