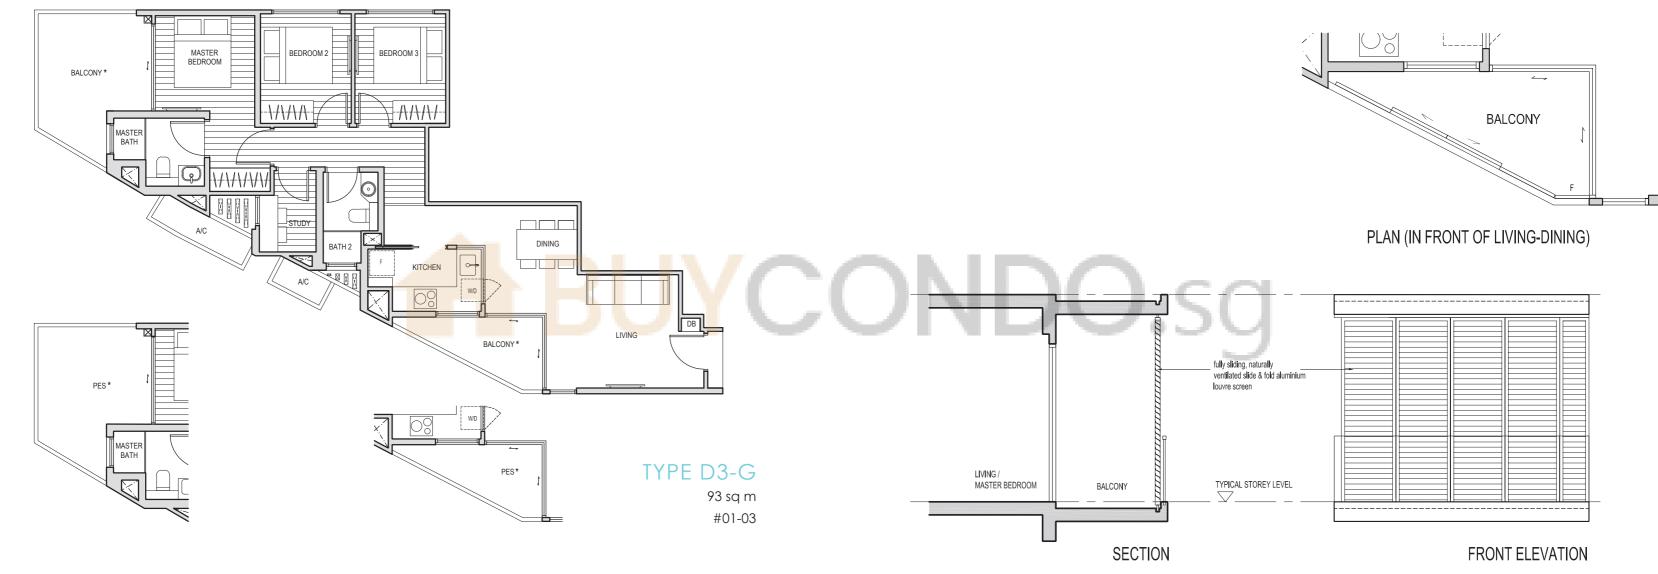

91 sq m

#02-13, #03-13, #04-13, #05-13

#02-08, #03-08, #04-08, #05-08

\* The balcony / PES (Private Enclosed Space) shall not be enclosed. Only approved balcony screens are to be used. For illustration of the approved balcony screen, please refer to page 55 of this brochure.

\* The balcony / PES (Private Enclosed Space) shall not be enclosed. Only approved balcony screens are to be used. For illustration of the approved balcony screen, please refer to page 55 of this brochure.