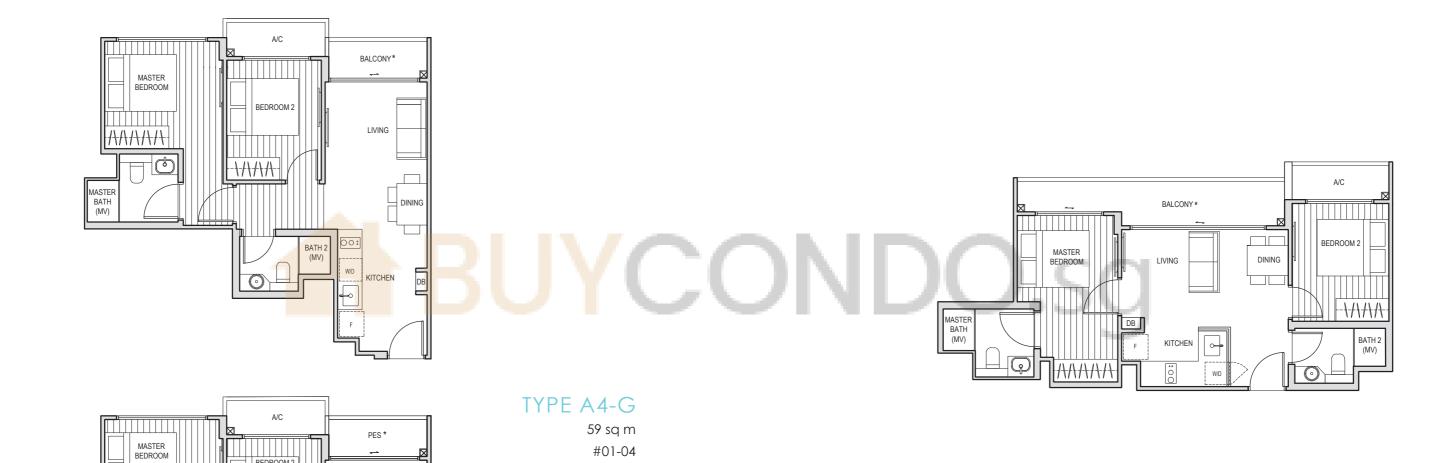

## TYPE A3-G

58 sq m #01-02

58 sq m

#02-02, #03-02, #04-02, #05-02

\* The balcony / PES (Private Enclosed Space) shall not be enclosed. Only approved balcony screens are to be used. For illustration of the approved balcony screen, please refer to page 55 of this brochure.