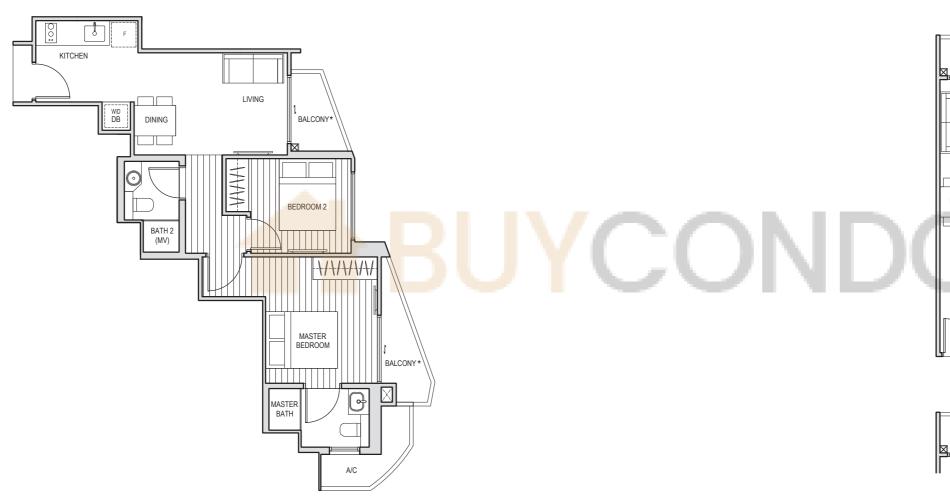

## TYPE A3-G

58 sq m #01-02

58 sq m

#02-02, #03-02, #04-02, #05-02

\* The balcony / PES (Private Enclosed Space) shall not be enclosed. Only approved balcony screens are to be used. For illustration of the approved balcony screen, please refer to page 55 of this brochure.

\* The balcony / PES (Private Enclosed Space) shall not be enclosed. Only approved balcony screens are to be used. For illustration of the approved balcony screen, please refer to page 55 of this brochure.