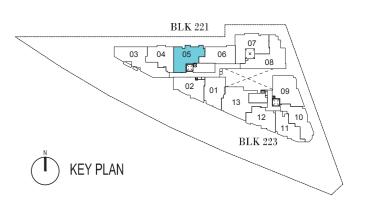

## TYPE A1

53 sq m #02-11, #03-11, #04-11, #05-11

\* The balcony / PES (Private Enclosed Space) shall not be enclosed. Only approved balcony screens are to be used. For illustration of the approved balcony screen, please refer to page 55 of this brochure.