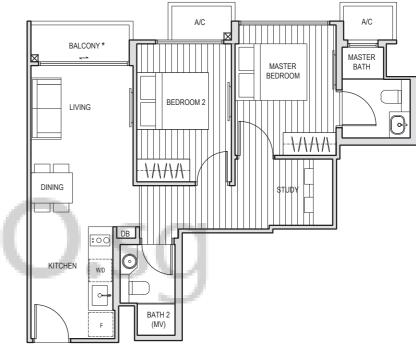

TYPE A5-G 61 sq m

#01-06

2 BEDROOM

61 sq m #02-01 #03-01 #04-01 #05-01

TYPE A6

#02-01, #03-01, #04-01, #05-01

\* The balcony / PES (Private Enclosed Space) shall not be enclosed. Only approved balcony screens are to be used. For illustration of the approved balcony screen, please refer to page 55 of this brochure.

\* The balcony / PES (Private Enclosed Space) shall not be enclosed. Only approved balcony screens are to be used. For illustration of the approved balcony screen, please refer to page 55 of this brochure.