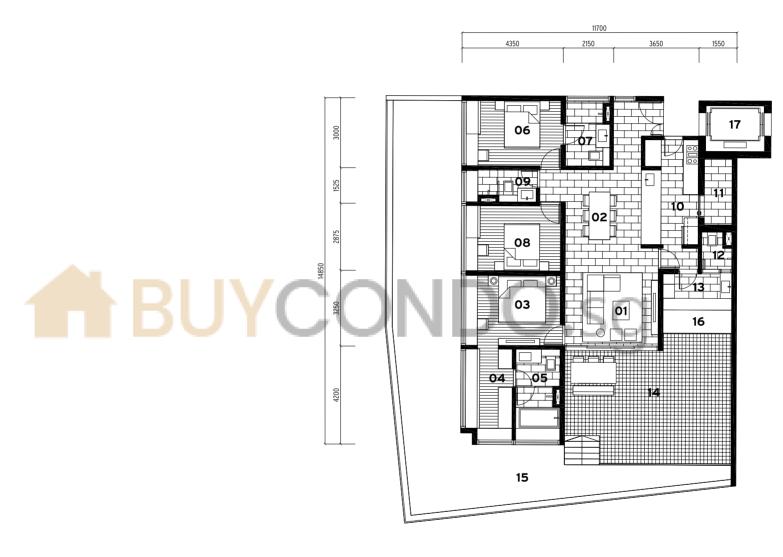

# type 3B-G <sup>#01-02</sup> level 1

3 bedrooms with garden

**area:** 2,680 sf / 249 sm built in: 1,399 sf / 130 sm PES: 1,281 sf / 119 sm

| 01. | living           |
|-----|------------------|
| 02. | dining           |
| 03. | master bedroom   |
| 04. | walk-in wardrobe |
| 05. | master bathroom  |
| 06. | bedroom 1        |

- 07. bathroom 1 08. bedroom 2 09. bathroom 2 10. kitchen 11. household shelter 12. toilet
- 13. yard 14. terrace 15. PES (garden) 16. AC ledge 17. lift