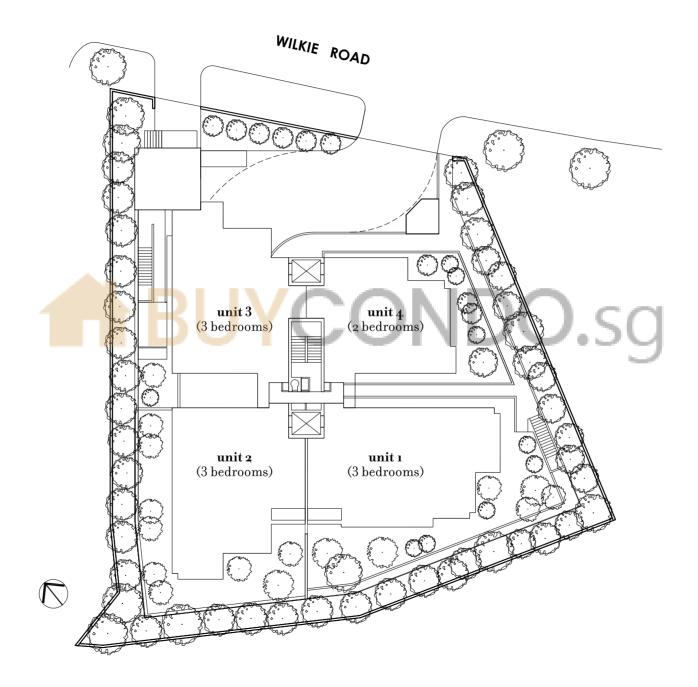

## SITE PLAN

type 2A-G <sup>#01-04</sup> level 1

2 bedrooms with garden

area: 1,798 sf / 167 sm

built in: 1,023 sf / 95 sm PES: 775 sf / 72 sm

01. living06. bedroom02. dining07. bathroom03. kitchen08. household shelter04. master bedroom09. toilet05. master bathroom10. yard

11. terrace 12. PES (garden) elter 13. AC ledge 14. lift WILKIE ROAD