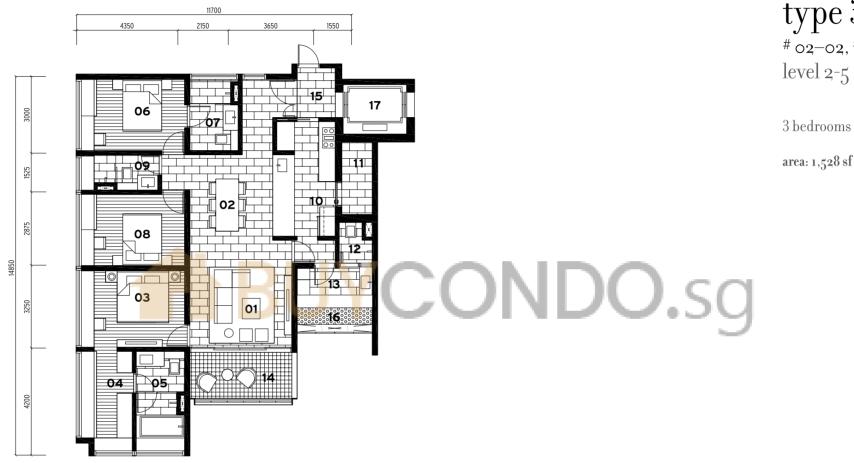

### 

**type 3B** # 02-02, #03-02, #04-02, #05-02 level 2-5

area: 1,528 sf / 142 sm

01. living 02. dining o3. master bedroom 04. walk-in wardrobe 05. master bathroom 06. bedroom 1

12. toilet

07. bathroom 1

08. bedroom 2

09. bathroom 2

10. kitchen

13. yard 14. balcony

15. private lift lobby 16. AC ledge

11. household shelter 17. lift

WILKIE ROAD  $\bigcirc$ 3B