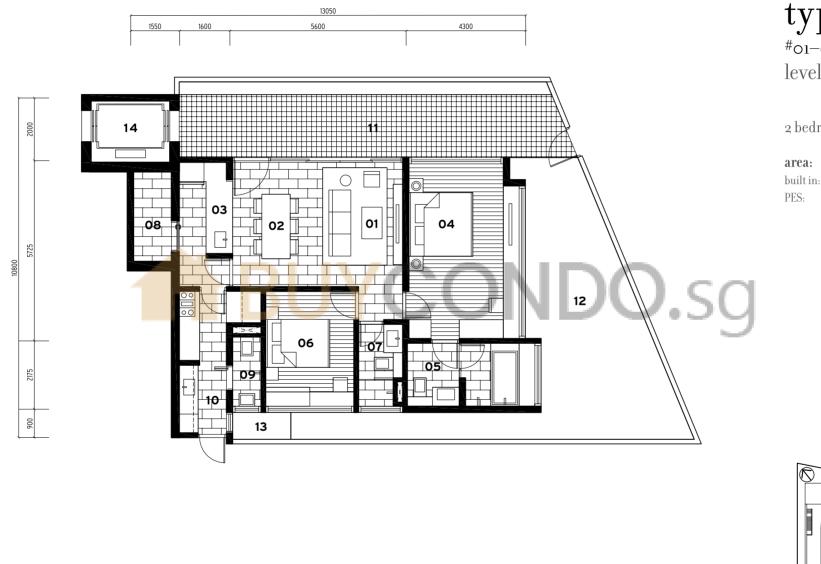

## SITE PLAN

type 2A-G <sup>#01-04</sup> level 1

2 bedrooms with garden

area: 1,798 sf / 167 sm

built in: 1,023 sf / 95 sm PES: 775 sf / 72 sm

01. living06. bedroom02. dining07. bathroom03. kitchen08. household shelter04. master bedroom09. toilet05. master bathroom10. yard

11. terrace 12. PES (garden) elter 13. AC ledge 14. lift WILKIE ROAD