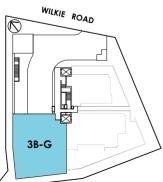

# type 3B-G <sup>#01-02</sup> level 1

3 bedrooms with garden

**area:** 2,680 sf / 249 sm built in: 1,399 sf / 130 sm PES: 1,281 sf / 119 sm

| 01. | living           |
|-----|------------------|
| 02. | dining           |
| 03. | master bedroom   |
| 04. | walk-in wardrobe |
| 05. | master bathroom  |
| 06. | bedroom 1        |

- 07. bathroom 1 08. bedroom 2 09. bathroom 2 10. kitchen 11. household shelter 12. toilet
- 13. yard 14. terrace 15. PES (garden) 16. AC ledge 17. lift