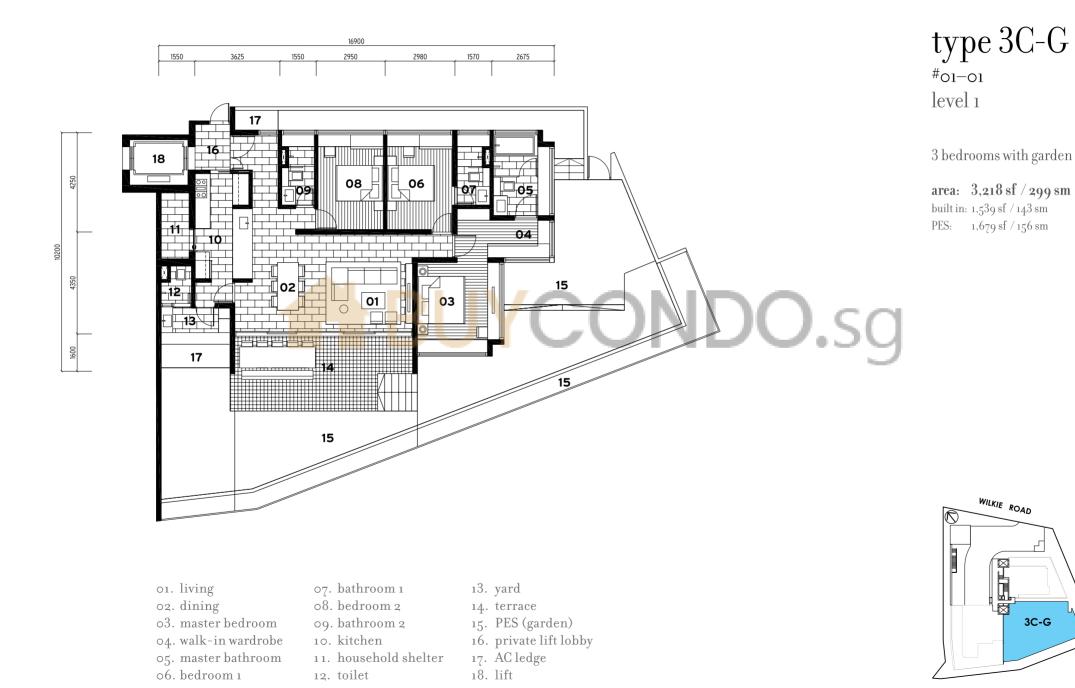

# type 3B-G <sup>#01-02</sup> level 1

3 bedrooms with garden

**area:** 2,680 sf / 249 sm built in: 1,399 sf / 130 sm PES: 1,281 sf / 119 sm

| 01. | living           |
|-----|------------------|
| 02. | dining           |
| 03. | master bedroom   |
| 04. | walk-in wardrobe |
| 05. | master bathroom  |
| 06. | bedroom 1        |

- 07. bathroom 1 08. bedroom 2 09. bathroom 2 10. kitchen 11. household shelter 12. toilet
- 13. yard 14. terrace 15. PES (garden) 16. AC ledge 17. lift