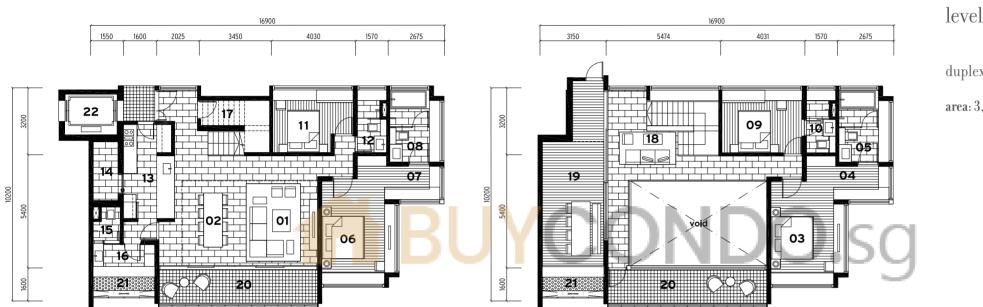

# type 4C #06-01 level 6-7

### duplex penthouse

### area: 3,261 sf / 303 sm

lower level

o3. master bedroom 04. master walk-in wardrobe 05. master bathroom o6. junior master bedroom

01. living

02. dining

07. junior master walk-in wardrobe o8. junior master bathroom 09. bedroom 1 10. bathroom 1 11. bedroom 2

### upper level

12. bathroom 2

14. household shelter

13. kitchen

15. toilet

16. yard

17. store

- 18. family hall
- 19. sky patio
- 20. balcony
- 21. AC ledge
- 22. lift