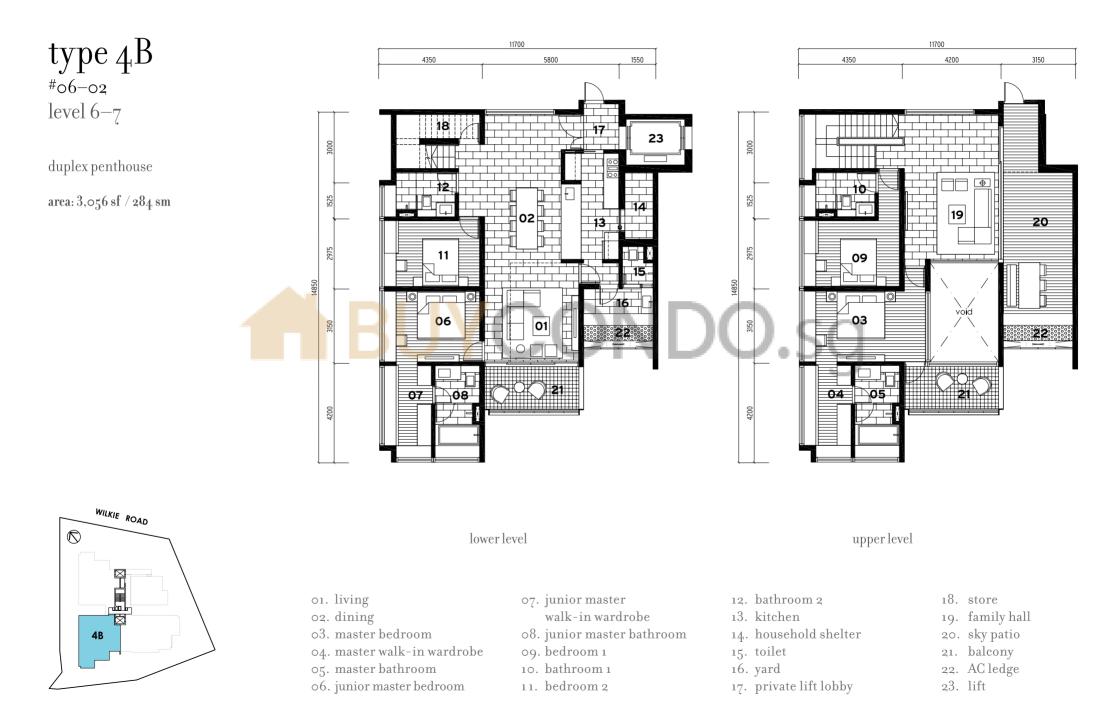

# type 4C #06-01 level 6-7

### duplex penthouse

### area: 3,261 sf / 303 sm

lower level

o3. master bedroom 04. master walk-in wardrobe 05. master bathroom o6. junior master bedroom

01. living

02. dining

07. junior master walk-in wardrobe o8. junior master bathroom 09. bedroom 1 10. bathroom 1 11. bedroom 2

### upper level

12. bathroom 2

14. household shelter

13. kitchen

15. toilet

16. yard

17. store

- 18. family hall
- 19. sky patio
- 20. balcony
- 21. AC ledge
- 22. lift