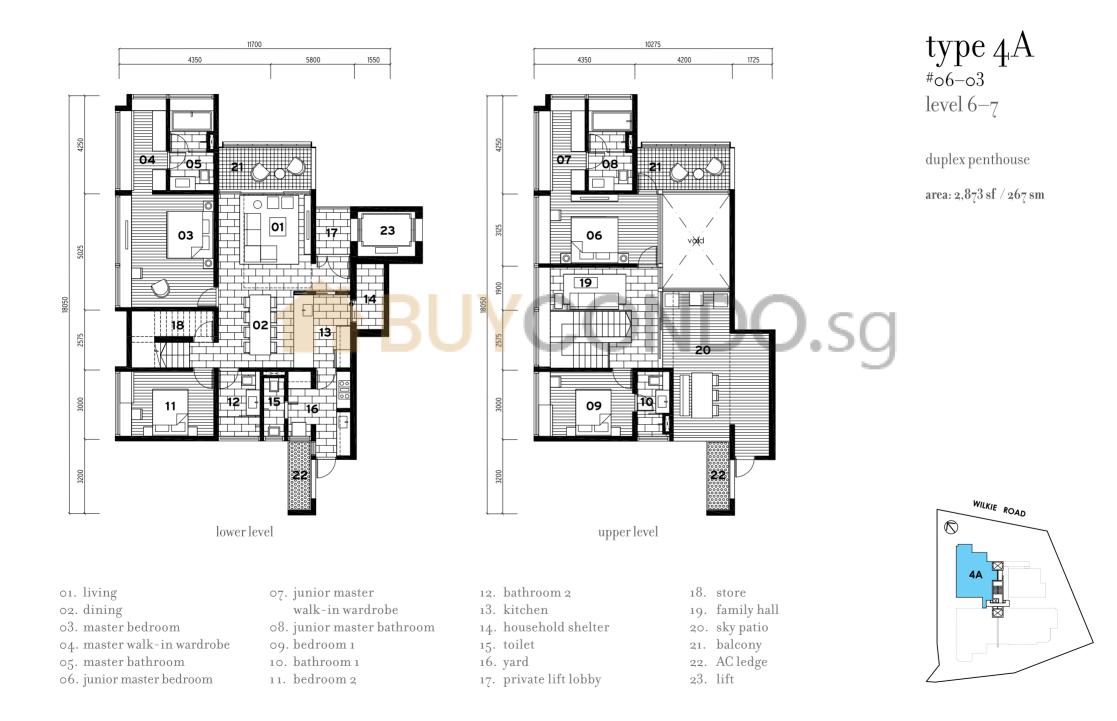

# type 4C #06-01 level 6-7

### duplex penthouse

### area: 3,261 sf / 303 sm

lower level

o3. master bedroom 04. master walk-in wardrobe 05. master bathroom o6. junior master bedroom

01. living

02. dining

07. junior master walk-in wardrobe o8. junior master bathroom 09. bedroom 1 10. bathroom 1 11. bedroom 2

### upper level

12. bathroom 2

14. household shelter

13. kitchen

15. toilet

16. yard

17. store

- 18. family hall
- 19. sky patio
- 20. balcony
- 21. AC ledge
- 22. lift