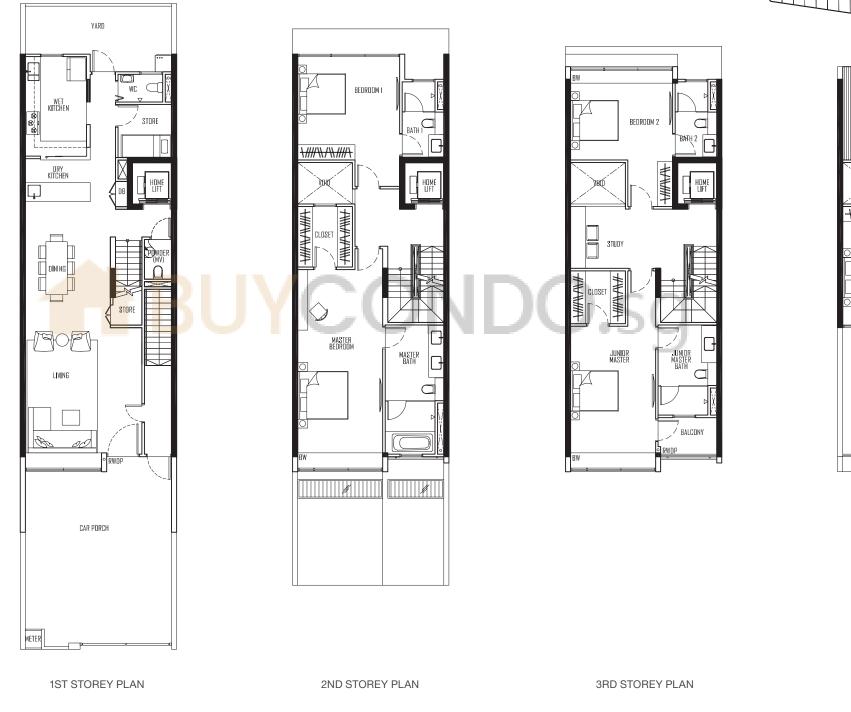

1ST STOREY PLAN

2ND STOREY PLAN

**3RD STOREY PLAN** 

Type TA-2 LAND AREA: 150.2 SQM 3 ENG KONG ROAD

HUME HUME BATH 3 C HUME BATH 3 C HUME BEDROOM 3 BEDROOM 3 HUME TERRACE ROOM

BASEMENT PLAN

ATTIC PLAN

Type TA-3 LAND AREA: 200.3 SQM 1 ENG KONG ROAD