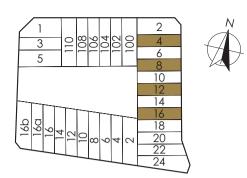

22 

Type TB-1A LAND AREA: 206.2 SQM 110 LORONG KISMIS

BASEMENT PLAN

2ND STOREY PLAN

**3RD STOREY PLAN** 

All land and floor areas stated herein are provisional and subject to alteration on final survey. All floor plans are subject to changes as may be required or approved by relevant authorities. Furniture shown is indicative and would not be provided. Total floor areas include car porch, balcony, yard, roof terrace (including jet pool and connecting pump room), swimming pool and A/C ledge.

2 3

ATTIC PLAN

0

Type TB-2B LAND AREA: 153.7 SQM (102) / 154.2 SQM (106) 102 & 106 LORONG KISMIS

BASEMENT PLAN

All land and floor areas stated herein are provisional and subject to alteration on final survey. All floor plans are subject to changes as may be required or approved by relevant authorities. Furniture shown is indicative and would not be provided. Total floor areas include car porch, balcony, yard, roof terrace (including jet pool and connecting pump room), swimming pool and A/C ledge.

Type TC-3 LAND AREA: 150.0 SQM 22 UPPER TOH TUCK TERRACE

BASEMENT PLAN

ATTIC PLAN

Type TC-4 LAND AREA: 200.1 SQM 24 UPPER TOH TUCK TERRACE

BASEMENT PLAN

All land and floor areas stated herein are provisional and subject to alteration on final survey. All floor plans are subject to changes as may be required or approved by relevant authorities. Furniture shown is indicative and would not be provided. Total floor areas include car porch, balcony, yard, roof terrace (including jet pool and connecting pump room), swimming pool and A/C ledge.