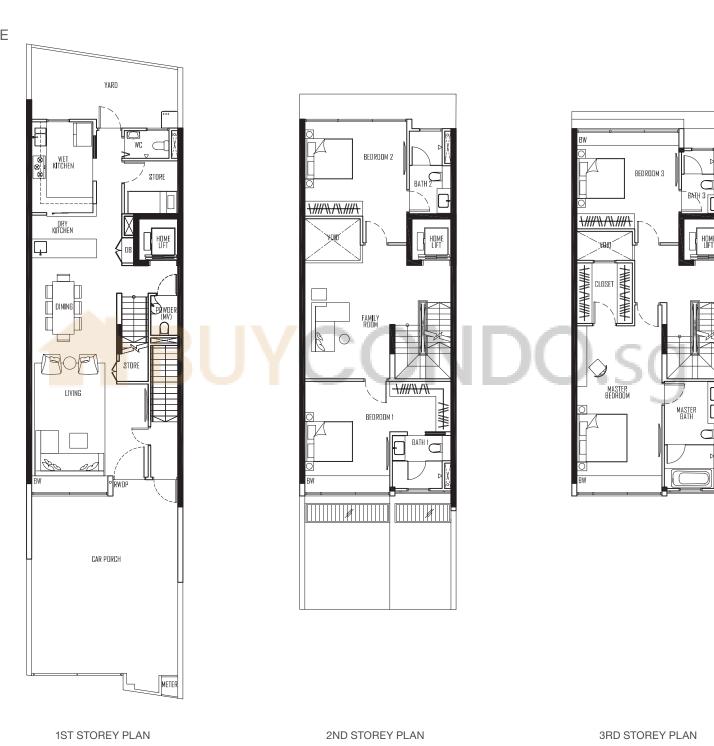

**Type TA-1** Land Area: 200.2 sqm 5 Eng Kong Road

A/C LEDGE

<del>\///\\/\\</del>

BEDROOM 4

RDOF TERRACE 0

D BATH 4

PUMP ROOM

BASEMENT PLAN

1ST STOREY PLAN

2ND STOREY PLAN

**3RD STOREY PLAN** 

Type TA-2 LAND AREA: 150.2 SQM 3 ENG KONG ROAD

HUME HUME BATH 3 C HUME BATH 3 C HUME BEDROOM 3 BEDROOM 3 HUME TERRACE ROOM

BASEMENT PLAN

ATTIC PLAN

Type TA-3 LAND AREA: 200.3 SQM 1 ENG KONG ROAD