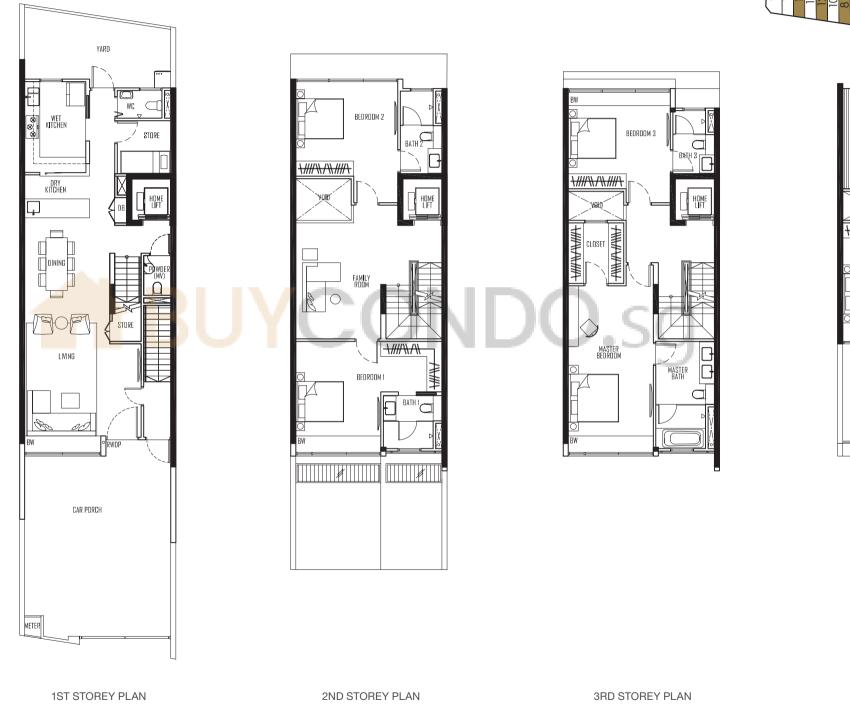

**Type TA-1** Land Area: 200.2 sqm 5 Eng Kong Road

A/C LEDGE

<del>\///\\/\\</del>

BEDROOM 4

RDOF TERRACE 0

D BATH 4

PUMP ROOM

BASEMENT PLAN

1ST STOREY PLAN

2ND STOREY PLAN

**3RD STOREY PLAN** 

Type TA-2 LAND AREA: 150.2 SQM 3 ENG KONG ROAD

HUME HUME BATH 3 C HUME BATH 3 C HUME BEDROOM 3 BEDROOM 3 HUME TERRACE ROOM

BASEMENT PLAN

ATTIC PLAN

Type TA-3 LAND AREA: 200.3 SQM 1 ENG KONG ROAD