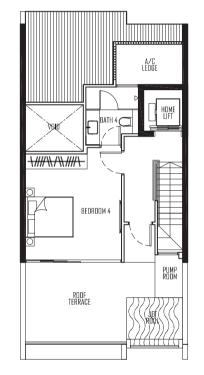

**Type TA-1** Land Area: 200.2 sqm 5 Eng Kong Road

A/C LEDGE

<del>\///\\/\\</del>

BEDROOM 4

RDOF TERRACE 0

D BATH 4

PUMP ROOM

BASEMENT PLAN