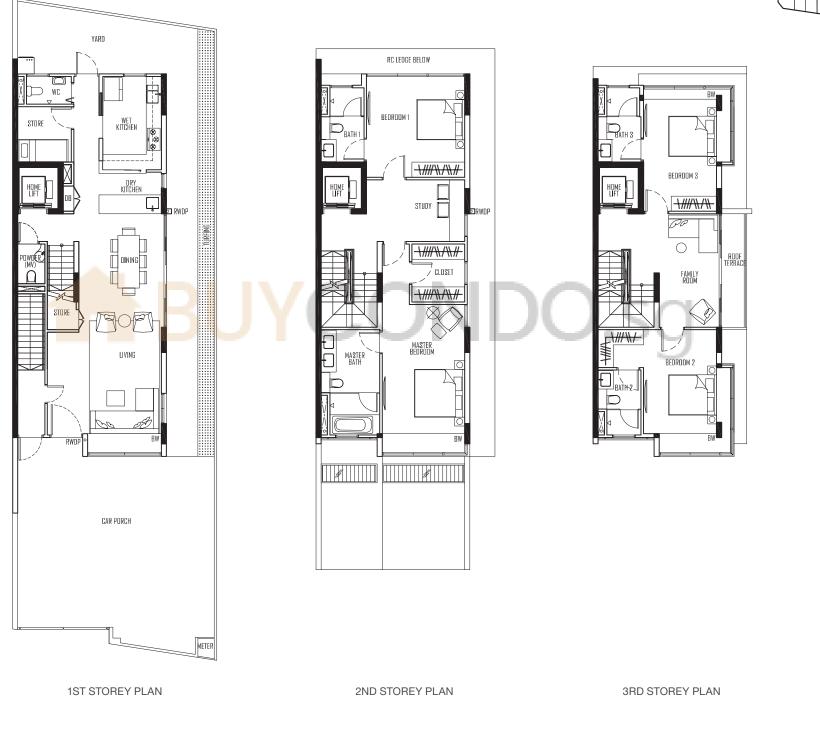

**Type TA-1** Land Area: 200.2 sqm 5 Eng Kong Road

A/C LEDGE

<del>\///\\/\\</del>

BEDROOM 4

RDOF TERRACE 0

D BATH 4

PUMP ROOM

BASEMENT PLAN

1ST STOREY PLAN

2ND STOREY PLAN

**3RD STOREY PLAN** 

Type TA-2 LAND AREA: 150.2 SQM 3 ENG KONG ROAD

HUME HUME BATH 3 C HUME BATH 3 C HUME BEDROOM 3 BEDROOM 3 HUME TERRACE ROOM

BASEMENT PLAN

ATTIC PLAN

Type TA-3 LAND AREA: 200.3 SQM 1 ENG KONG ROAD