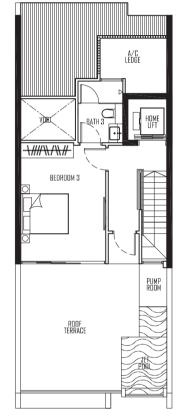

**Type TA-1** Land Area: 200.2 sqm 5 Eng Kong Road

A/C LEDGE

<del>\///\\/\\</del>

BEDROOM 4

RDOF TERRACE 0

D BATH 4

PUMP ROOM

BASEMENT PLAN

A/C LEDGE

BEDROOM 4

ROOF TERRACE

'|≸

HQ

1 2 3 4

0

Type TD-1 LAND AREA: 200.3 SQM 2 ENG KONG TERRACE