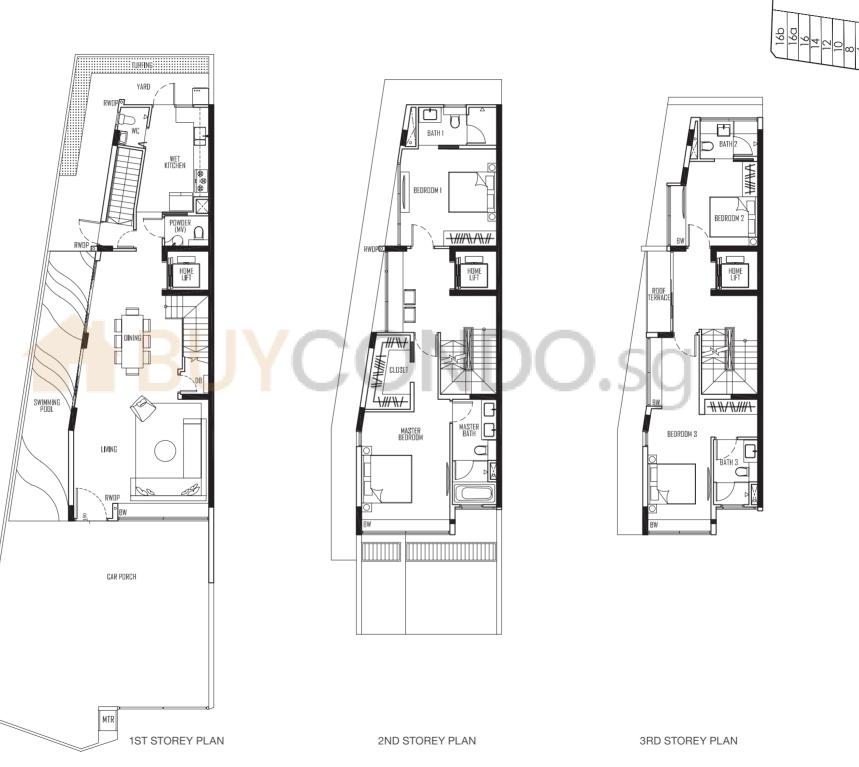

1ST STOREY PLAN

2ND STOREY PLAN

**3RD STOREY PLAN** 

Type TA-2 LAND AREA: 150.2 SQM 3 ENG KONG ROAD

HUME HUME BATH 3 C HUME BATH 3 C HUME BEDROOM 3 BEDROOM 3 HUME TERRACE ROOM

BASEMENT PLAN

ATTIC PLAN

Type TA-3 LAND AREA: 200.3 SQM 1 ENG KONG ROAD