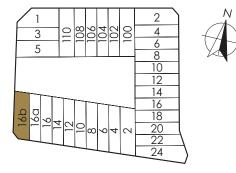

22 

Type TB-1A LAND AREA: 206.2 SQM 110 LORONG KISMIS

BASEMENT PLAN

2ND STOREY PLAN

**3RD STOREY PLAN** 

All land and floor areas stated herein are provisional and subject to alteration on final survey. All floor plans are subject to changes as may be required or approved by relevant authorities. Furniture shown is indicative and would not be provided. Total floor areas include car porch, balcony, yard, roof terrace (including jet pool and connecting pump room), swimming pool and A/C ledge.