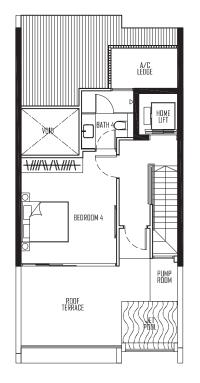

**Type TA-1** Land Area: 200.2 sqm 5 Eng Kong Road

A/C LEDGE

<del>\///\\/\\</del>

BEDROOM 4

RDOF TERRACE 0

D BATH 4

PUMP ROOM

BASEMENT PLAN