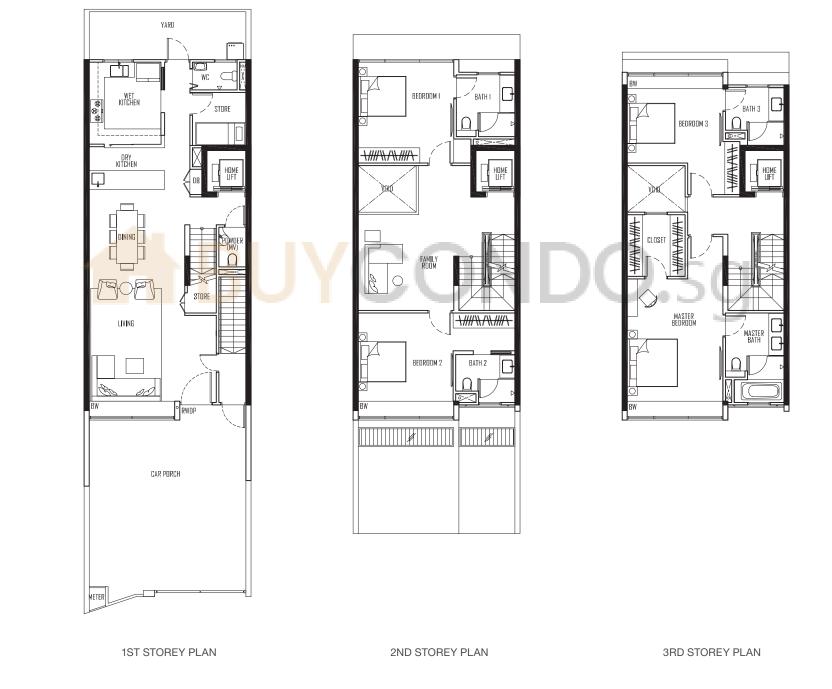

1ST STOREY PLAN

2ND STOREY PLAN

**3RD STOREY PLAN** 

Type TA-2 LAND AREA: 150.2 SQM 3 ENG KONG ROAD

HUME HUME BATH 3 C HUME BATH 3 C HUME BEDROOM 3 BEDROOM 3 HUME TERRACE ROOM

BASEMENT PLAN

ATTIC PLAN

Type TA-3 LAND AREA: 200.3 SQM 1 ENG KONG ROAD