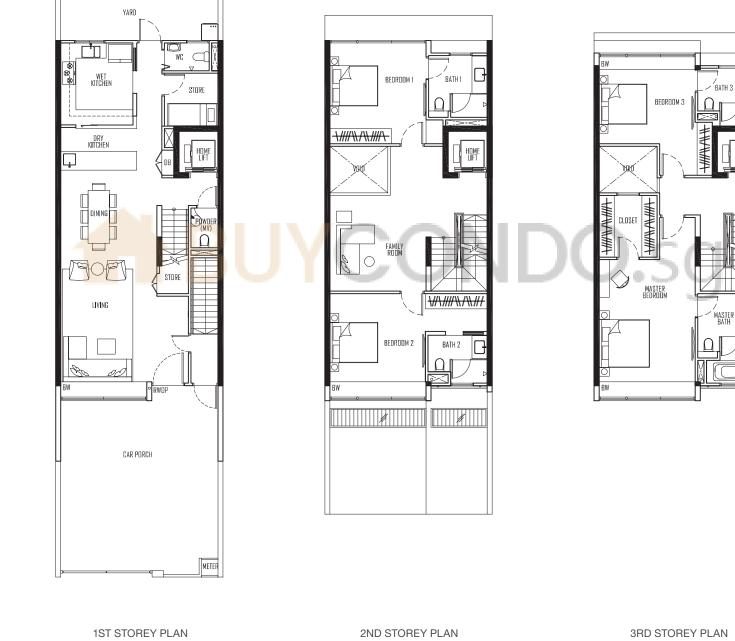

1ST STOREY PLAN

2ND STOREY PLAN

**3RD STOREY PLAN** 

Type TA-2 LAND AREA: 150.2 SQM 3 ENG KONG ROAD

HUME HUME BATH 3 C HUME BATH 3 C HUME BEDROOM 3 BEDROOM 3 HUME TERRACE ROOM

BASEMENT PLAN

ATTIC PLAN

Type TA-3 LAND AREA: 200.3 SQM 1 ENG KONG ROAD