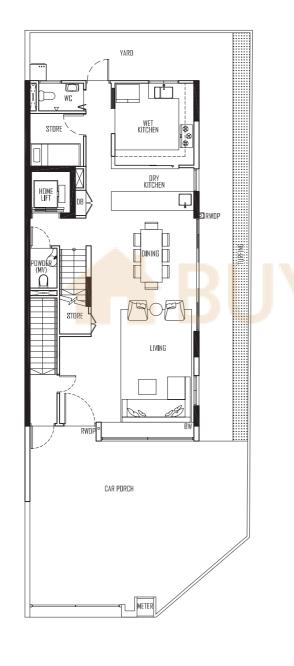

**Type TA-1** Land Area: 200.2 sqm 5 Eng Kong Road

A/C LEDGE

<del>\///\\/\\</del>

BEDROOM 4

RDOF TERRACE 0

D BATH 4

PUMP ROOM

BASEMENT PLAN

1ST STOREY PLAN

2ND STOREY PLAN

**3RD STOREY PLAN** 

Type TA-2 LAND AREA: 150.2 SQM 3 ENG KONG ROAD

HUME HUME BATH 3 C HUME BATH 3 C HUME BEDROOM 3 BEDROOM 3 HUME TERRACE ROOM

BASEMENT PLAN

ATTIC PLAN

Type TA-3 LAND AREA: 200.3 SQM 1 ENG KONG ROAD