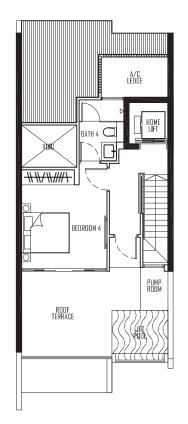

**Type TA-1** Land Area: 200.2 sqm 5 Eng Kong Road

A/C LEDGE

<del>\///\\/\\</del>

BEDROOM 4

RDOF TERRACE 0

D BATH 4

PUMP ROOM

BASEMENT PLAN

A/C LEDGE

BEDROOM 4

ROOF TERRACE

'|≸

HQ

1 2 3 4

0

Type TD-1 LAND AREA: 200.3 SQM 2 ENG KONG TERRACE