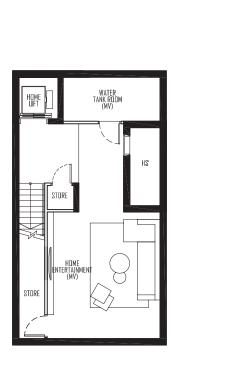

> WATER TANK ROOM (MV)

> > HOME ENTERTAINMENT (MV)

HDME

STORE

BASEMENT PLAN

**1ST STOREY PLAN** 

2ND STOREY PLAN

3RD STOREY PLAN