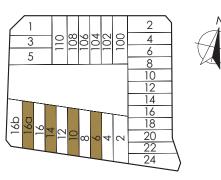

Type TD-2A LAND AREA: 150.2 SQM 4, 8, 12 & 16 ENG KONG TERRACE

BASEMENT PLAN

HIME BATH 4 BATH

Type TD-2B LAND AREA: 150.2 SQM 6, 10, 14 & 16a ENG KONG TERRACE

BASEMENT PLAN

ATTIC PLAN

Type TD-3 LAND AREA: 200.4 SQM 16b ENG KONG TERRACE