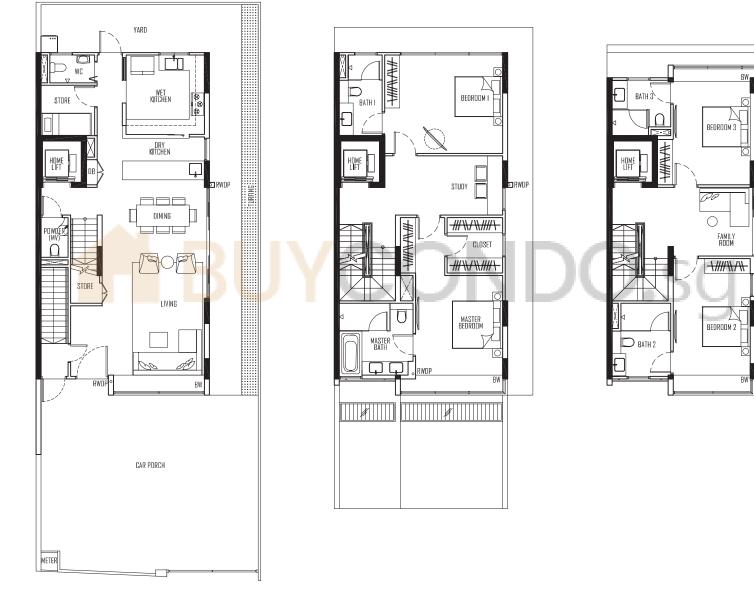

1ST STOREY PLAN

2ND STOREY PLAN

**3RD STOREY PLAN** 

Type TA-2 LAND AREA: 150.2 SQM 3 ENG KONG ROAD

HUME HUME BATH 3 C HUME BATH 3 C HUME BEDROOM 3 BEDROOM 3 HUME TERRACE ROOM

BASEMENT PLAN

ATTIC PLAN

Type TA-3 LAND AREA: 200.3 SQM 1 ENG KONG ROAD

> WATER TANK ROOM (MV)

> > HOME ENTERTAINMENT (MV)

HDME

STORE

BASEMENT PLAN

**1ST STOREY PLAN** 

2ND STOREY PLAN

3RD STOREY PLAN