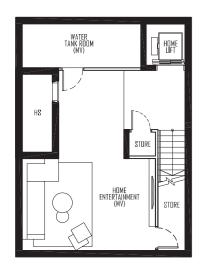

> WATER TANK ROOM (MV)

> > HOME ENTERTAINMENT (MV)

HDME

STORE

BASEMENT PLAN

**1ST STOREY PLAN** 

2ND STOREY PLAN

3RD STOREY PLAN