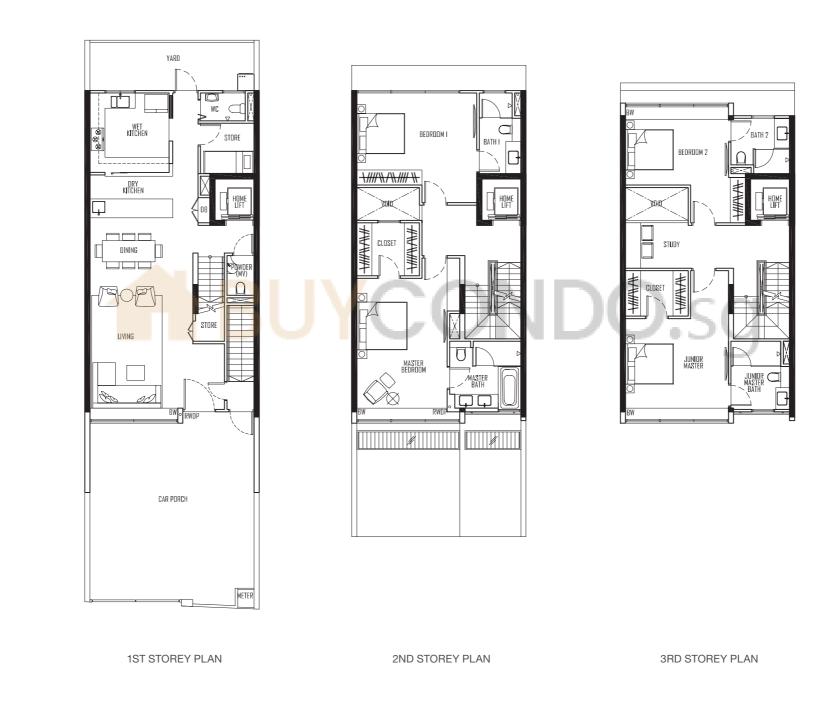

1ST STOREY PLAN

2ND STOREY PLAN

**3RD STOREY PLAN** 

Type TA-2 LAND AREA: 150.2 SQM 3 ENG KONG ROAD

HUME HUME BATH 3 C HUME BATH 3 C HUME BEDROOM 3 BEDROOM 3 HUME TERRACE ROOM

BASEMENT PLAN

ATTIC PLAN

Type TA-3 LAND AREA: 200.3 SQM 1 ENG KONG ROAD