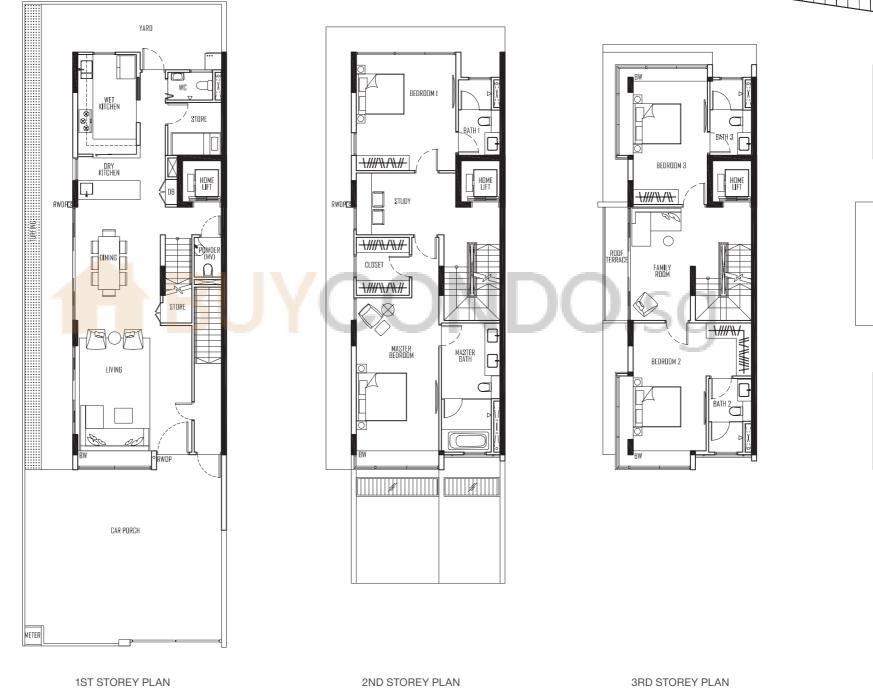

1ST STOREY PLAN

2ND STOREY PLAN

**3RD STOREY PLAN** 

Type TA-2 LAND AREA: 150.2 SQM 3 ENG KONG ROAD

HUME HUME BATH 3 C HUME BATH 3 C HUME BEDROOM 3 BEDROOM 3 HUME TERRACE ROOM

BASEMENT PLAN

ATTIC PLAN

Type TA-3 LAND AREA: 200.3 SQM 1 ENG KONG ROAD