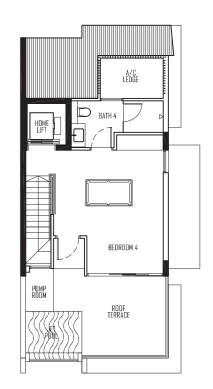

**Type TA-1** Land Area: 200.2 sqm 5 Eng Kong Road

A/C LEDGE

<del>\///\\/\\</del>

BEDROOM 4

RDOF TERRACE 0

D BATH 4

PUMP ROOM

BASEMENT PLAN

1ST STOREY PLAN

2ND STOREY PLAN

**3RD STOREY PLAN** 

Type TA-2 LAND AREA: 150.2 SQM 3 ENG KONG ROAD

HUME HUME BATH 3 C HUME BATH 3 C HUME BEDROOM 3 BEDROOM 3 HUME TERRACE ROOM

BASEMENT PLAN

ATTIC PLAN

Type TA-3 LAND AREA: 200.3 SQM 1 ENG KONG ROAD