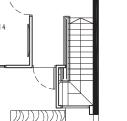

**Type TA-1** Land Area: 200.2 sqm 5 Eng Kong Road

A/C LEDGE

<del>\///\\/\\</del>

BEDROOM 4

RDOF TERRACE 0

D BATH 4

PUMP ROOM

BASEMENT PLAN

1ST STOREY PLAN

2ND STOREY PLAN

**3RD STOREY PLAN** 

Type TA-2 LAND AREA: 150.2 SQM 3 ENG KONG ROAD

HUME HUME BATH 3 C HUME BATH 3 C HUME BEDROOM 3 BEDROOM 3 HUME TERRACE ROOM

BASEMENT PLAN

ATTIC PLAN

Type TA-3 LAND AREA: 200.3 SQM 1 ENG KONG ROAD