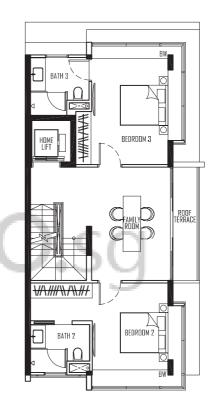

1ST STOREY PLAN

2ND STOREY PLAN

**3RD STOREY PLAN** 

Type TA-2 LAND AREA: 150.2 SQM 3 ENG KONG ROAD

HUME HUME BATH 3 C HUME BATH 3 C HUME BEDROOM 3 BEDROOM 3 HUME TERRACE ROOM

BASEMENT PLAN

ATTIC PLAN

Type TA-3 LAND AREA: 200.3 SQM 1 ENG KONG ROAD