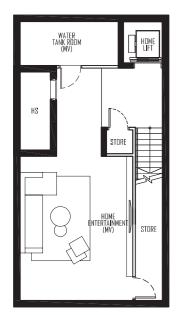

> WATER TANK ROOM (MV)

> > HOME ENTERTAINMENT (MV)

HDME

STORE

BASEMENT PLAN

**1ST STOREY PLAN** 

2ND STOREY PLAN

3RD STOREY PLAN