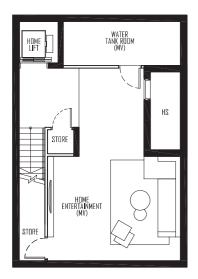

> WATER TANK ROOM (MV)

> > HOME ENTERTAINMENT (MV)

HDME

STORE

BASEMENT PLAN

**1ST STOREY PLAN** 

2ND STOREY PLAN

3RD STOREY PLAN