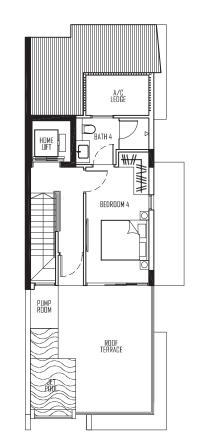

**Type TA-1** Land Area: 200.2 sqm 5 Eng Kong Road

A/C LEDGE

<del>\///\\/\\</del>

BEDROOM 4

RDOF TERRACE 0

D BATH 4

PUMP ROOM

BASEMENT PLAN

A/C LEDGE

BEDROOM 4

ROOF TERRACE

'|≸

HQ

1 2 3 4

0

Type TD-1 LAND AREA: 200.3 SQM 2 ENG KONG TERRACE