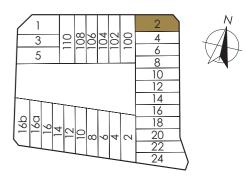

22 

Type TB-1A LAND AREA: 206.2 SQM 110 LORONG KISMIS

BASEMENT PLAN

2ND STOREY PLAN

**3RD STOREY PLAN** 

All land and floor areas stated herein are provisional and subject to alteration on final survey. All floor plans are subject to changes as may be required or approved by relevant authorities. Furniture shown is indicative and would not be provided. Total floor areas include car porch, balcony, yard, roof terrace (including jet pool and connecting pump room), swimming pool and A/C ledge.

Type TB-1B LAND AREA: 204.6 SQM 100 LORONG KISMIS

BASEMENT PLAN

ACC LEDGE

Type TB-2A LAND AREA: 153.9 SQM (104) / 154.4 SQM (108) 104 & 108 LORONG KISMIS

BASEMENT PLAN

All land and floor areas stated herein are provisional and subject to alteration on final survey. All floor plans are subject to changes as may be required or approved by relevant authorities. Furniture shown is indicative and would not be provided. Total floor areas include car porch, balcony, yard, roof terrace (including jet pool and connecting pump room), swimming pool and A/C ledge.

2 3

ATTIC PLAN

0

Type TB-2B LAND AREA: 153.7 SQM (102) / 154.2 SQM (106) 102 & 106 LORONG KISMIS

BASEMENT PLAN

All land and floor areas stated herein are provisional and subject to alteration on final survey. All floor plans are subject to changes as may be required or approved by relevant authorities. Furniture shown is indicative and would not be provided. Total floor areas include car porch, balcony, yard, roof terrace (including jet pool and connecting pump room), swimming pool and A/C ledge.