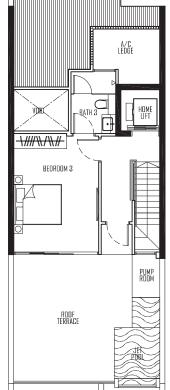

**Type TA-1** Land Area: 200.2 sqm 5 Eng Kong Road

A/C LEDGE

<del>\///\\/\\</del>

BEDROOM 4

RDOF TERRACE 0

D BATH 4

PUMP ROOM

BASEMENT PLAN

A/C LEDGE

BEDROOM 4

ROOF TERRACE

'|≸

HQ

1 2 3 4

0

Type TD-1 LAND AREA: 200.3 SQM 2 ENG KONG TERRACE