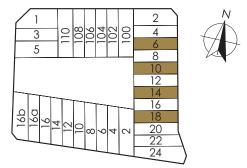

BASEMENT PLAN

ATTIC PLAN

Type TC-2B LAND AREA: 150.1 SQM 6, 10, 14 & 18 UPPER TOH TUCK TERRACE

BASEMENT PLAN

All land and floor areas stated herein are provisional and subject to alteration on final survey. All floor plans are subject to changes as may be required or approved by relevant authorities. Furniture shown is indicative and would not be provided. Total floor areas include car porch, balcony, yard, roof terrace (including jet pool and connecting pump room), swimming pool and A/C ledge.