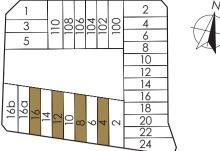

Type TD-2A LAND AREA: 150.2 SQM 4, 8, 12 & 16 ENG KONG TERRACE

BASEMENT PLAN

HIME BATH 4 BATH

Type TD-2B LAND AREA: 150.2 SQM 6, 10, 14 & 16a ENG KONG TERRACE

BASEMENT PLAN

ATTIC PLAN

Type TD-3 LAND AREA: 200.4 SQM 16b ENG KONG TERRACE