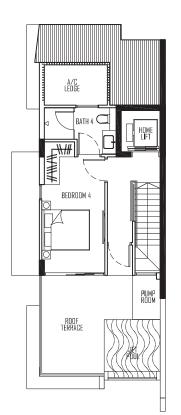

Type TD-2A LAND AREA: 150.2 SQM 4, 8, 12 & 16 ENG KONG TERRACE

BASEMENT PLAN

HIME BATH 4 BATH

Type TD-2B LAND AREA: 150.2 SQM 6, 10, 14 & 16a ENG KONG TERRACE

BASEMENT PLAN

ATTIC PLAN

Type TD-3 LAND AREA: 200.4 SQM 16b ENG KONG TERRACE