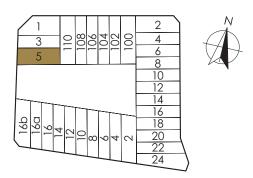

**Type TA-1** Land Area: 200.2 sqm 5 Eng Kong Road

A/C LEDGE

<del>\///\\/\\</del>

BEDROOM 4

RDOF TERRACE 0

D BATH 4

PUMP ROOM

BASEMENT PLAN

1ST STOREY PLAN

2ND STOREY PLAN

**3RD STOREY PLAN** 

Type TA-2 LAND AREA: 150.2 SQM 3 ENG KONG ROAD

HUME HUME BATH 3 C HUME BATH 3 C HUME BEDROOM 3 BEDROOM 3 HUME TERRACE ROOM

BASEMENT PLAN

ATTIC PLAN

Type TA-3 LAND AREA: 200.3 SQM 1 ENG KONG ROAD

22 

Type TB-1A LAND AREA: 206.2 SQM 110 LORONG KISMIS

BASEMENT PLAN

2ND STOREY PLAN

**3RD STOREY PLAN** 

All land and floor areas stated herein are provisional and subject to alteration on final survey. All floor plans are subject to changes as may be required or approved by relevant authorities. Furniture shown is indicative and would not be provided. Total floor areas include car porch, balcony, yard, roof terrace (including jet pool and connecting pump room), swimming pool and A/C ledge.

Type TB-1B LAND AREA: 204.6 SQM 100 LORONG KISMIS

BASEMENT PLAN

ACC LEDGE

Type TB-2A LAND AREA: 153.9 SQM (104) / 154.4 SQM (108) 104 & 108 LORONG KISMIS

BASEMENT PLAN

All land and floor areas stated herein are provisional and subject to alteration on final survey. All floor plans are subject to changes as may be required or approved by relevant authorities. Furniture shown is indicative and would not be provided. Total floor areas include car porch, balcony, yard, roof terrace (including jet pool and connecting pump room), swimming pool and A/C ledge.

2 3

ATTIC PLAN

0

Type TB-2B LAND AREA: 153.7 SQM (102) / 154.2 SQM (106) 102 & 106 LORONG KISMIS

BASEMENT PLAN

All land and floor areas stated herein are provisional and subject to alteration on final survey. All floor plans are subject to changes as may be required or approved by relevant authorities. Furniture shown is indicative and would not be provided. Total floor areas include car porch, balcony, yard, roof terrace (including jet pool and connecting pump room), swimming pool and A/C ledge.

0 1 2 3 4 5m

Type TC-1 LAND AREA: 200.1 SQM 2 UPPER TOH TUCK TERRACE

BASEMENT PLAN

**1ST STOREY PLAN** 

2ND STOREY PLAN

**3RD STOREY PLAN** 

ATTIC PLAN

Type TC-2A LAND AREA: 150.1 SQM 4, 8, 12 & 16 UPPER TOH TUCK TERRACE

BASEMENT PLAN

ATTIC PLAN

Type TC-2B LAND AREA: 150.1 SQM 6, 10, 14 & 18 UPPER TOH TUCK TERRACE

BASEMENT PLAN

All land and floor areas stated herein are provisional and subject to alteration on final survey. All floor plans are subject to changes as may be required or approved by relevant authorities. Furniture shown is indicative and would not be provided. Total floor areas include car porch, balcony, yard, roof terrace (including jet pool and connecting pump room), swimming pool and A/C ledge.

Type TC-2C LAND AREA: 150.2 SQM 20 UPPER TOH TUCK TERRACE

BASEMENT PLAN

All land and floor areas stated herein are provisional and subject to alteration on final survey. All floor plans are subject to changes as may be required or approved by relevant authorities. Furniture shown is indicative and would not be provided. Total floor areas include car porch, balcony, yard, roof terrace (including jet pool and connecting pump room), swimming pool and A/C ledge.

Type TC-3 LAND AREA: 150.0 SQM 22 UPPER TOH TUCK TERRACE

BASEMENT PLAN

ATTIC PLAN

Type TC-4 LAND AREA: 200.1 SQM 24 UPPER TOH TUCK TERRACE

BASEMENT PLAN

All land and floor areas stated herein are provisional and subject to alteration on final survey. All floor plans are subject to changes as may be required or approved by relevant authorities. Furniture shown is indicative and would not be provided. Total floor areas include car porch, balcony, yard, roof terrace (including jet pool and connecting pump room), swimming pool and A/C ledge.

A/C LEDGE

BEDROOM 4

ROOF TERRACE

'|≸

HQ

1 2 3 4

0

Type TD-1 LAND AREA: 200.3 SQM 2 ENG KONG TERRACE

BASEMENT PLAN

All land and floor areas stated herein are provisional and subject to alteration on final survey. All floor plans are subject to changes as may be required or approved by relevant authorities. Furniture shown is indicative and would not be provided. Total floor areas include car porch, balcony, yard, roof terrace (including jet pool and connecting pump room), swimming pool and A/C ledge.

Type TD-2A LAND AREA: 150.2 SQM 4, 8, 12 & 16 ENG KONG TERRACE

BASEMENT PLAN

HIME BATH 4 BATH

Type TD-2B LAND AREA: 150.2 SQM 6, 10, 14 & 16a ENG KONG TERRACE

BASEMENT PLAN

ATTIC PLAN

Type TD-3 LAND AREA: 200.4 SQM 16b ENG KONG TERRACE