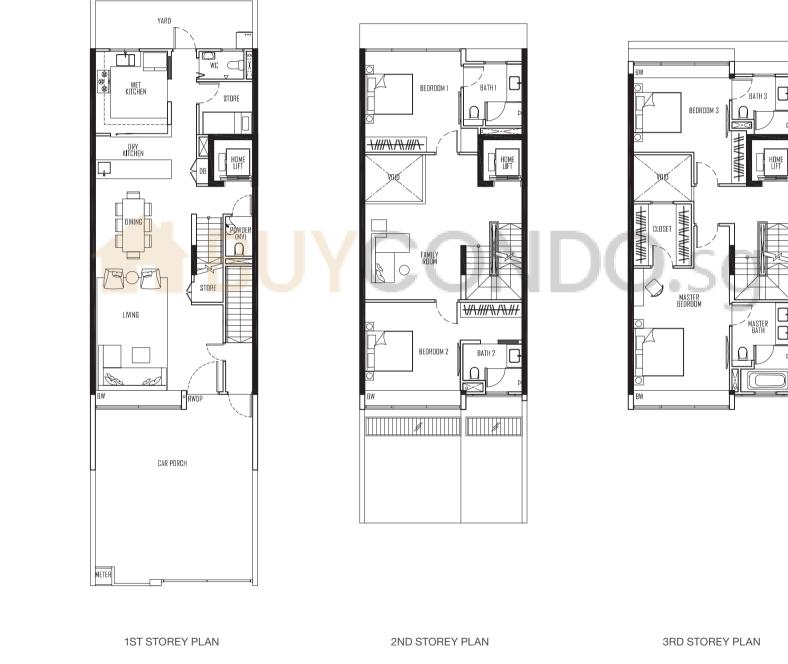

1ST STOREY PLAN

2ND STOREY PLAN

**3RD STOREY PLAN** 

Type TA-2 LAND AREA: 150.2 SQM 3 ENG KONG ROAD

HUME HUME BATH 3 C HUME BATH 3 C HUME BEDROOM 3 BEDROOM 3 HUME TERRACE ROOM

BASEMENT PLAN

ATTIC PLAN

Type TA-3 LAND AREA: 200.3 SQM 1 ENG KONG ROAD