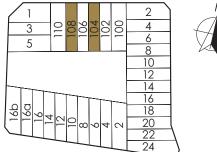

22 

Type TB-1A LAND AREA: 206.2 SQM 110 LORONG KISMIS

BASEMENT PLAN

2ND STOREY PLAN

**3RD STOREY PLAN** 

All land and floor areas stated herein are provisional and subject to alteration on final survey. All floor plans are subject to changes as may be required or approved by relevant authorities. Furniture shown is indicative and would not be provided. Total floor areas include car porch, balcony, yard, roof terrace (including jet pool and connecting pump room), swimming pool and A/C ledge.

Type TB-1B LAND AREA: 204.6 SQM 100 LORONG KISMIS

BASEMENT PLAN

ACC LEDGE

Type TB-2A LAND AREA: 153.9 SQM (104) / 154.4 SQM (108) 104 & 108 LORONG KISMIS

BASEMENT PLAN

All land and floor areas stated herein are provisional and subject to alteration on final survey. All floor plans are subject to changes as may be required or approved by relevant authorities. Furniture shown is indicative and would not be provided. Total floor areas include car porch, balcony, yard, roof terrace (including jet pool and connecting pump room), swimming pool and A/C ledge.

2 3

ATTIC PLAN

0

Type TB-2B LAND AREA: 153.7 SQM (102) / 154.2 SQM (106) 102 & 106 LORONG KISMIS

BASEMENT PLAN

All land and floor areas stated herein are provisional and subject to alteration on final survey. All floor plans are subject to changes as may be required or approved by relevant authorities. Furniture shown is indicative and would not be provided. Total floor areas include car porch, balcony, yard, roof terrace (including jet pool and connecting pump room), swimming pool and A/C ledge.