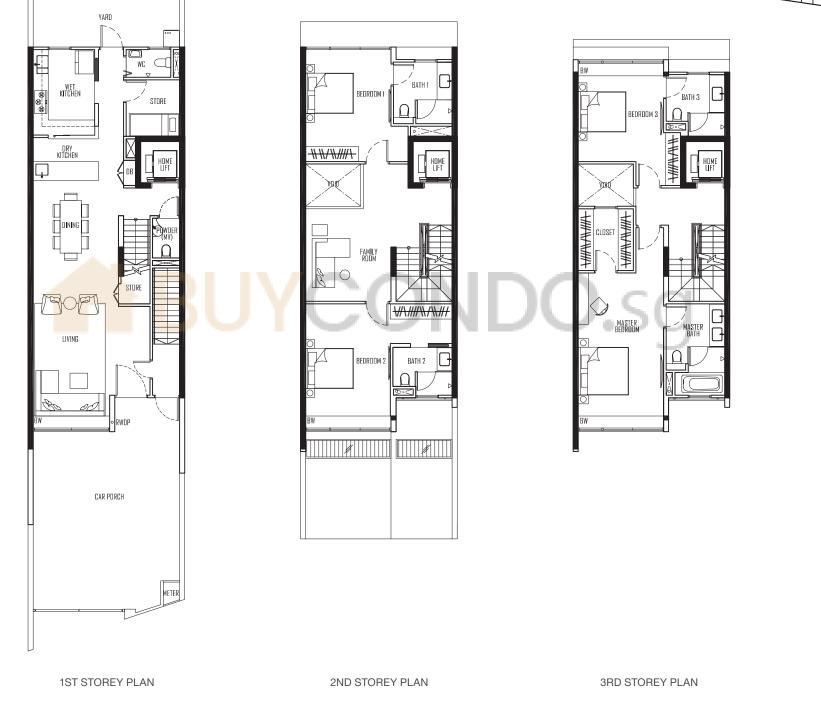

1ST STOREY PLAN

2ND STOREY PLAN

**3RD STOREY PLAN** 

Type TA-2 LAND AREA: 150.2 SQM 3 ENG KONG ROAD

HUME HUME BATH 3 C HUME BATH 3 C HUME BEDROOM 3 BEDROOM 3 HUME TERRACE ROOM

BASEMENT PLAN

ATTIC PLAN

Type TA-3 LAND AREA: 200.3 SQM 1 ENG KONG ROAD