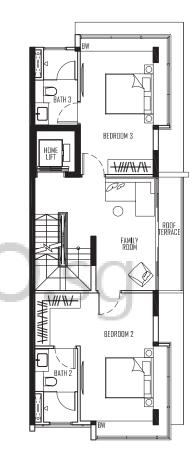

22 

Type TB-1A LAND AREA: 206.2 SQM 110 LORONG KISMIS

BASEMENT PLAN

2ND STOREY PLAN

**3RD STOREY PLAN** 

All land and floor areas stated herein are provisional and subject to alteration on final survey. All floor plans are subject to changes as may be required or approved by relevant authorities. Furniture shown is indicative and would not be provided. Total floor areas include car porch, balcony, yard, roof terrace (including jet pool and connecting pump room), swimming pool and A/C ledge.