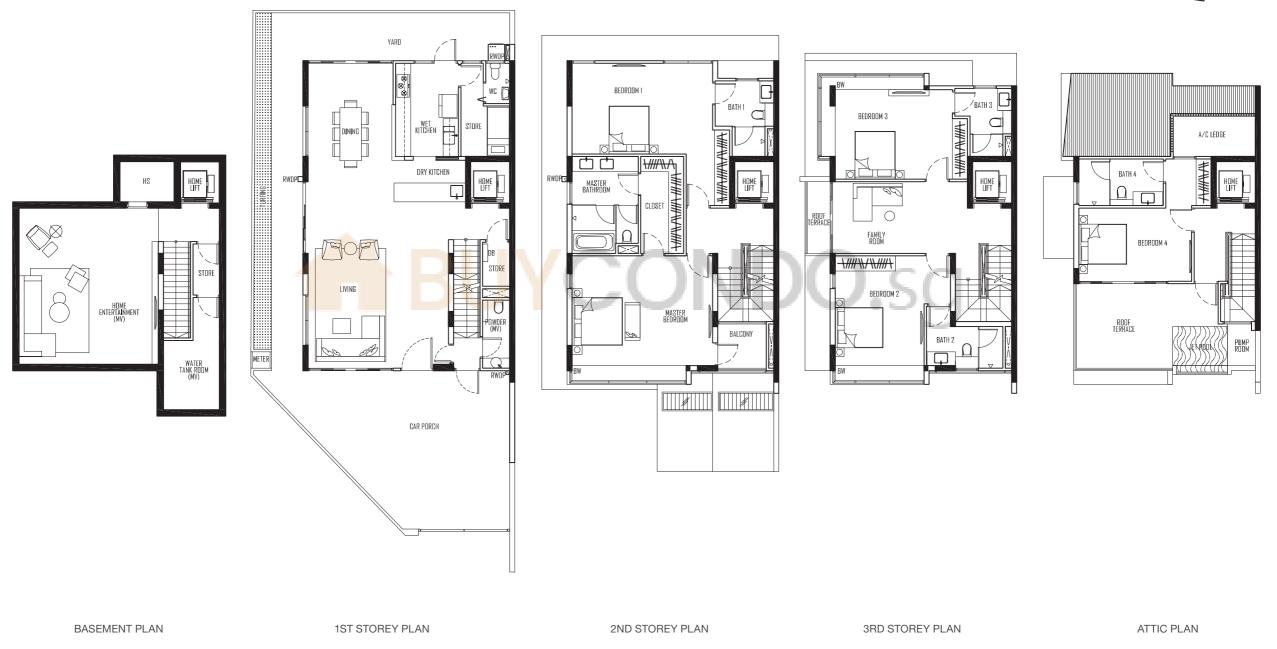

**Type TA-1** Land Area: 200.2 sqm 5 Eng Kong Road

A/C LEDGE

<del>\///\\/\\</del>

BEDROOM 4

RDOF TERRACE 0

D BATH 4

PUMP ROOM

BASEMENT PLAN

1ST STOREY PLAN

2ND STOREY PLAN

**3RD STOREY PLAN** 

Type TA-2 LAND AREA: 150.2 SQM 3 ENG KONG ROAD

HUME HUME BATH 3 C HUME BATH 3 C HUME BEDROOM 3 BEDROOM 3 HUME TERRACE ROOM

BASEMENT PLAN

ATTIC PLAN

Type TA-3 LAND AREA: 200.3 SQM 1 ENG KONG ROAD