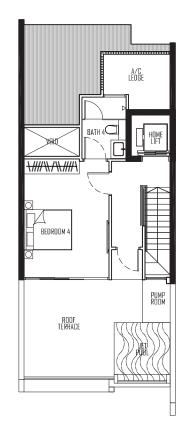

**Type TA-1** Land Area: 200.2 sqm 5 Eng Kong Road

A/C LEDGE

<del>\///\\/\\</del>

BEDROOM 4

RDOF TERRACE 0

D BATH 4

PUMP ROOM

BASEMENT PLAN

A/C LEDGE

BEDROOM 4

ROOF TERRACE

'|≸

HQ

1 2 3 4

0

Type TD-1 LAND AREA: 200.3 SQM 2 ENG KONG TERRACE