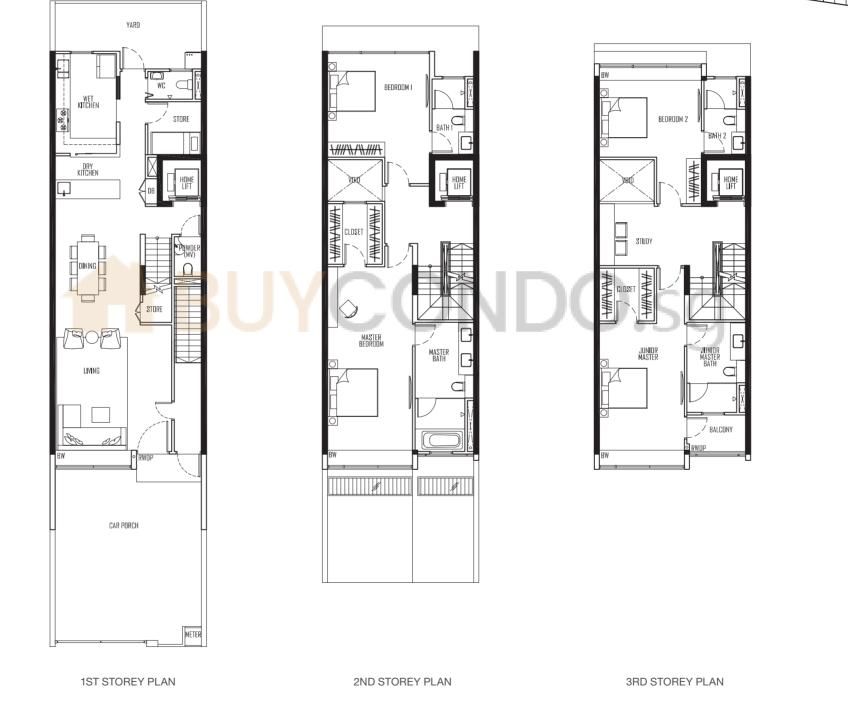

1ST STOREY PLAN

2ND STOREY PLAN

**3RD STOREY PLAN** 

Type TA-2 LAND AREA: 150.2 SQM 3 ENG KONG ROAD

HUME HUME BATH 3 C HUME BATH 3 C HUME BEDROOM 3 BEDROOM 3 HUME TERRACE ROOM

BASEMENT PLAN

ATTIC PLAN

Type TA-3 LAND AREA: 200.3 SQM 1 ENG KONG ROAD

0 1 2 3 4 5m

Type TC-1 LAND AREA: 200.1 SQM 2 UPPER TOH TUCK TERRACE

BASEMENT PLAN

**1ST STOREY PLAN** 

2ND STOREY PLAN

**3RD STOREY PLAN** 

ATTIC PLAN

Type TC-2A LAND AREA: 150.1 SQM 4, 8, 12 & 16 UPPER TOH TUCK TERRACE