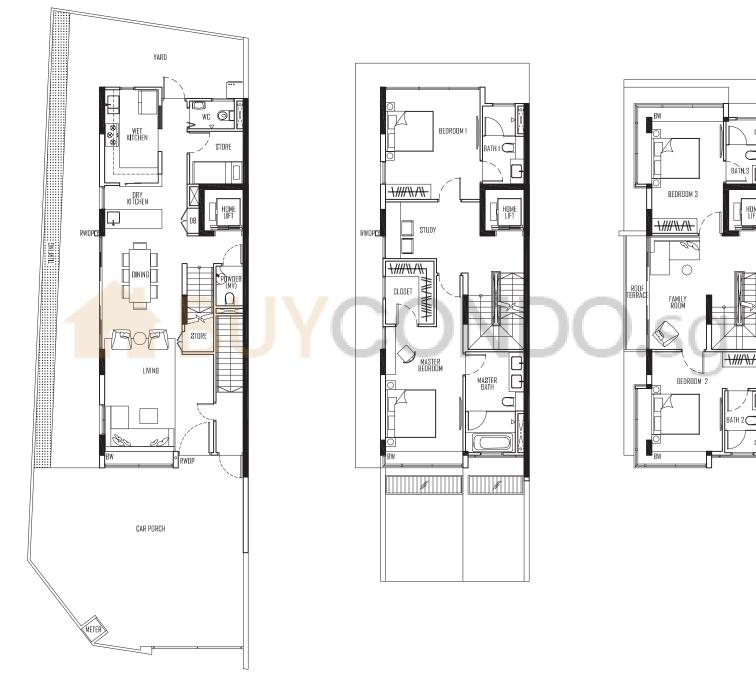

1ST STOREY PLAN

2ND STOREY PLAN

**3RD STOREY PLAN** 

Type TA-2 LAND AREA: 150.2 SQM 3 ENG KONG ROAD

HUME HUME BATH 3 C HUME BATH 3 C HUME BEDROOM 3 BEDROOM 3 HUME TERRACE ROOM

BASEMENT PLAN

ATTIC PLAN

Type TA-3 LAND AREA: 200.3 SQM 1 ENG KONG ROAD

> WATER TANK ROOM (MV)

> > HOME ENTERTAINMENT (MV)

HDME

STORE

BASEMENT PLAN

**1ST STOREY PLAN** 

2ND STOREY PLAN

3RD STOREY PLAN