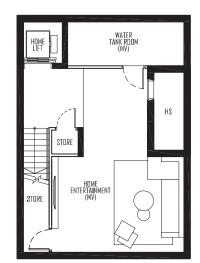

> WATER TANK ROOM (MV)

> > HOME ENTERTAINMENT (MV)

HDME

STORE

BASEMENT PLAN

**1ST STOREY PLAN** 

2ND STOREY PLAN

3RD STOREY PLAN