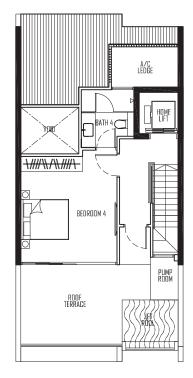

**Type TA-1** Land Area: 200.2 sqm 5 Eng Kong Road

A/C LEDGE

<del>\///\\/\\</del>

BEDROOM 4

RDOF TERRACE 0

D BATH 4

PUMP ROOM

BASEMENT PLAN