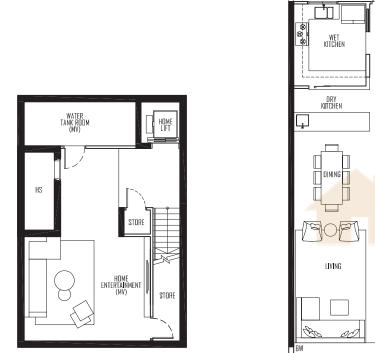

> WATER TANK ROOM (MV)

> > HOME ENTERTAINMENT (MV)

HDME

STORE

BASEMENT PLAN

**1ST STOREY PLAN** 

2ND STOREY PLAN

3RD STOREY PLAN