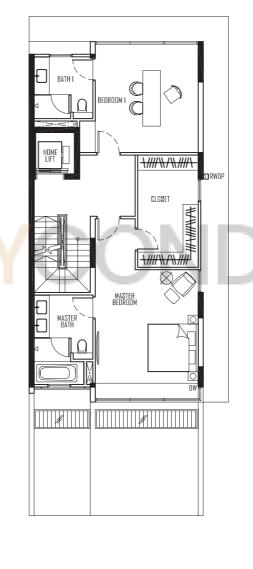

1ST STOREY PLAN

2ND STOREY PLAN

**3RD STOREY PLAN** 

Type TA-2 LAND AREA: 150.2 SQM 3 ENG KONG ROAD

HUME HUME BATH 3 C HUME BATH 3 C HUME BEDROOM 3 BEDROOM 3 HUME TERRACE ROOM

BASEMENT PLAN

ATTIC PLAN

Type TA-3 LAND AREA: 200.3 SQM 1 ENG KONG ROAD